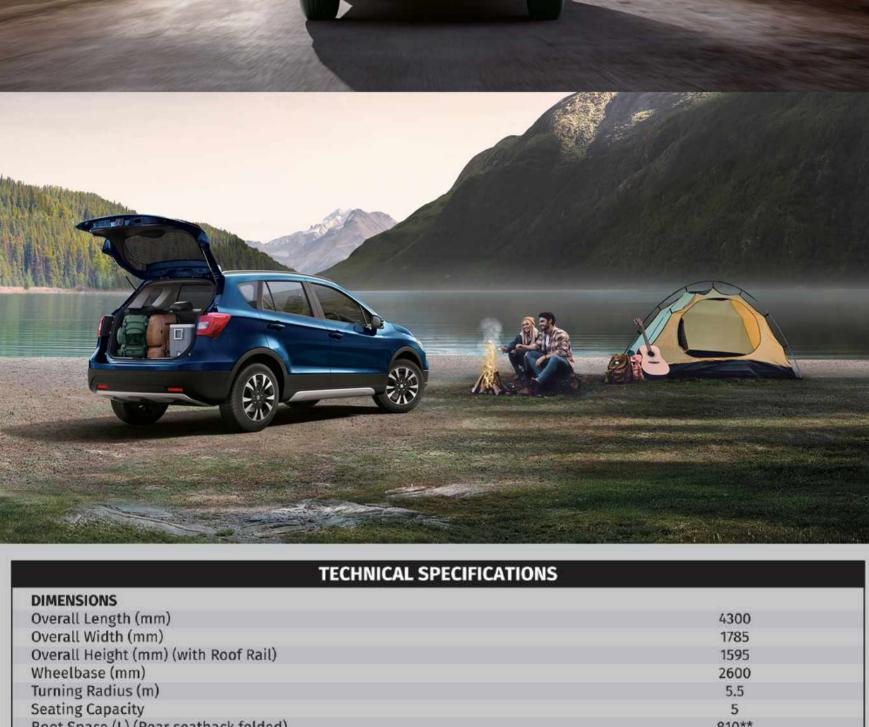

Sharp turns. Steep climbs. Rough roads. It doesn't matter. This refined SUV takes it all in a stride with the ease of Automatic Transmission. So, shift your perspective a little, and feel the smooth drive of the new S-Cross.