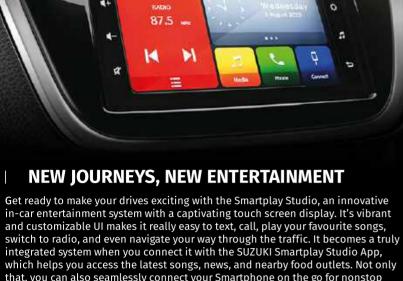

Sharp turns. Steep climbs. Rough roads. It doesn't matter. This refined SUV takes it all in a stride with the ease of Automatic Transmission. So, shift your perspective a little, and feel the smooth drive of the new S-Cross.