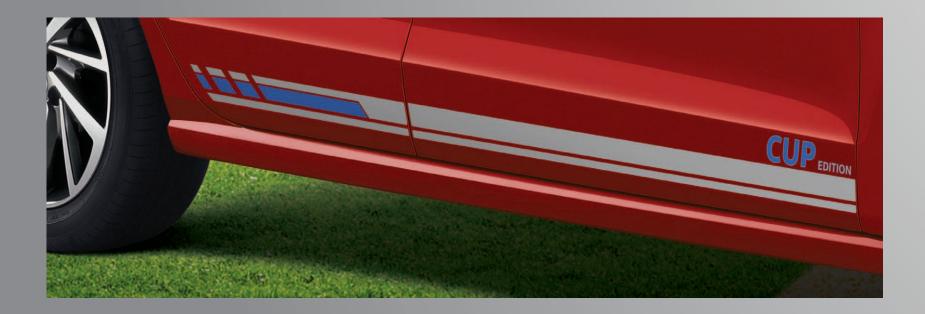

## BODY SIDE GRAPHICS

Special graphics line the bottom of the Cup Edition doors. Besides building on the sporty aesthetic of the car, it's guaranteed to set you apart from everyone else on the road.