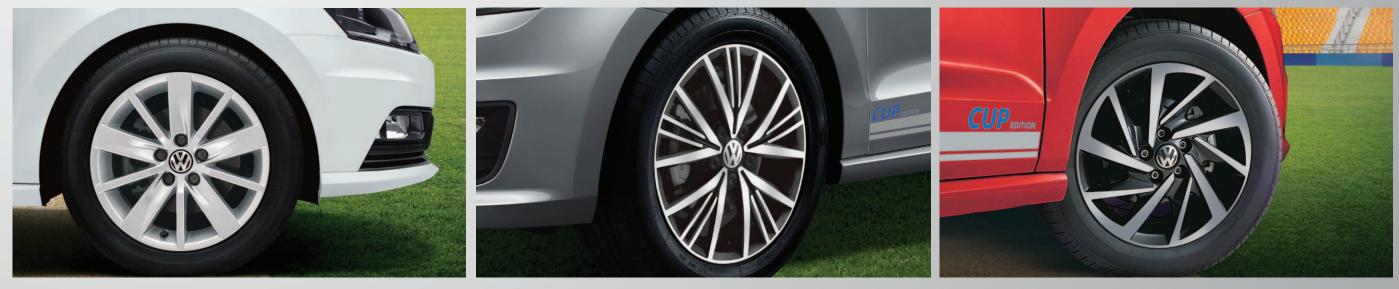

## SPORTY ALLOYS

Gleaming R15 alloys with a cutting-edge design that perfectly complements the sporty demeanour of the Cup Edition, to ensure you always roll around in style.

AMEO CL – R15 'TOSA'

VENTO CL – R15 DIAMOND CUT 'LINAS'

POLO CL - R15 DIAMOND CUT 'RAZOR'

#### Diamond Cut 'Linas'