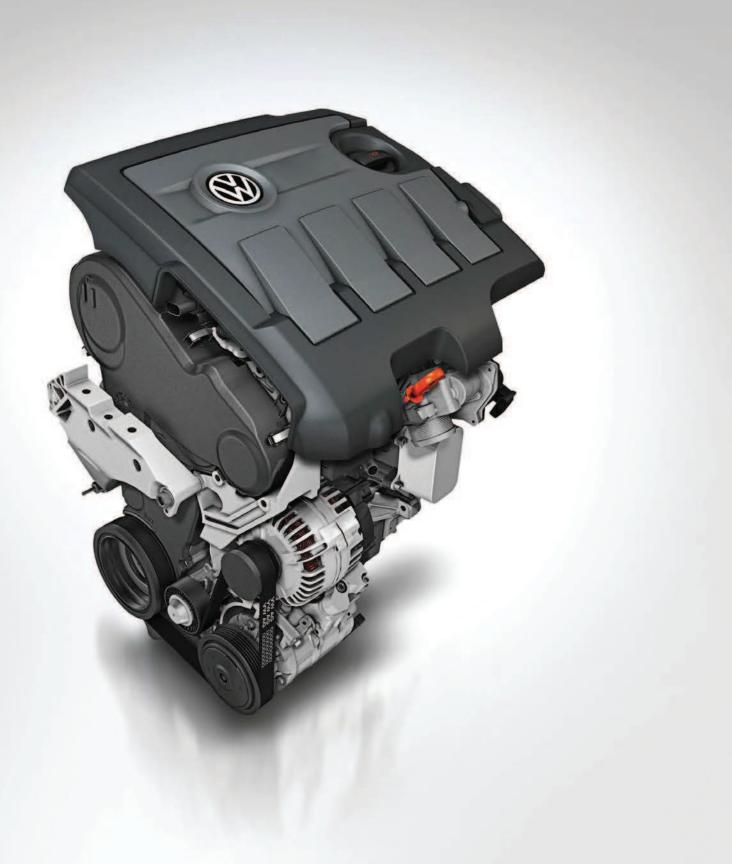

# REDEFINING A POWERPLAY

Beneath the hood of every Cup Edition car is a power-packed engine, built with Volkswagen's state-of-the-art precision. Put your foot to the pedal and watch the world sail by in your rear-view mirror.