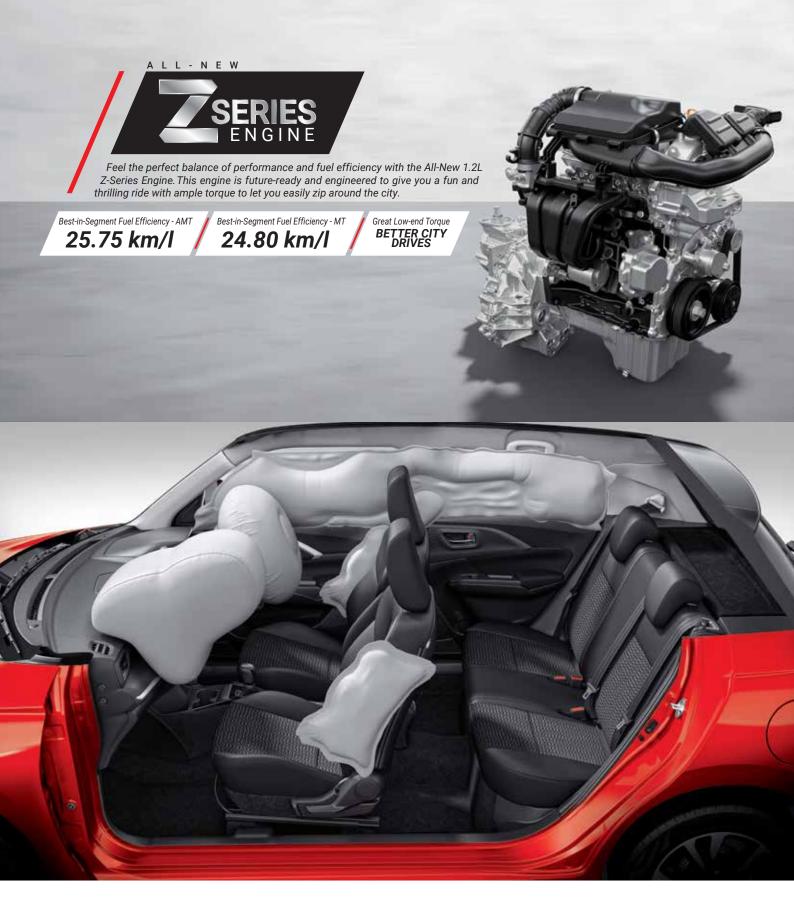

| TECHNICAL SPECIFICATIONS        |                                         |              |              |              |              |  |  |
|---------------------------------|-----------------------------------------|--------------|--------------|--------------|--------------|--|--|
| VARIANTS                        | Lxi                                     | Vxi          | Vxi (O)      | Zxi          | Zxi+         |  |  |
| Transmission Type               | 5MT                                     | 5MT/5AMT     | 5MT/5AMT     | 5MT/5AMT     | 5MT/5AMT     |  |  |
| DIMENSIONS                      |                                         | -            |              | -            | -            |  |  |
| Total Length (mm)               |                                         |              | 3860         |              |              |  |  |
| Total Width (mm)                |                                         |              | 1735         |              |              |  |  |
| Total Height (mm) (Unladen)     |                                         |              | 1520         |              |              |  |  |
| Wheel Base (mm)                 |                                         |              | 2450         |              |              |  |  |
| Min. Turning Radius (m)         |                                         |              | 4.8          |              |              |  |  |
| Ground Clearance (mm) (Unladen) |                                         |              | 163          |              |              |  |  |
| Fuel Tank Capacity (L)          |                                         |              | 37           |              |              |  |  |
| Boot Space (L) <sup>1</sup>     |                                         |              | 265          |              |              |  |  |
| Seating Capacity                |                                         |              | 5            |              |              |  |  |
| ENGINE                          |                                         |              |              |              |              |  |  |
| Engine Type                     |                                         |              | Z12E         |              |              |  |  |
| Engine Capacity (cc)            | 1197                                    |              |              |              |              |  |  |
| Max. Power                      | 60 kW @ 5700 rpm or 81.58 PS @ 5700 rpm |              |              |              |              |  |  |
| Max. Torque                     | 111.7 Nm @ 4300 rpm                     |              |              |              |              |  |  |
| Number of Cylinders             | 3                                       |              |              |              |              |  |  |
| Fuel Efficiency <sup>2</sup>    | 24.8 km/l (MT) & 25.75 km/l (AMT)       |              |              |              |              |  |  |
| Idle Start Stop                 | $\checkmark$                            | $\checkmark$ | $\checkmark$ | $\checkmark$ | $\checkmark$ |  |  |
| TRANSMISSION TYPE               |                                         |              |              |              |              |  |  |
| Manual                          | 5MT                                     |              |              |              |              |  |  |
| Automatic                       | 5AMT                                    |              |              |              |              |  |  |
| WEIGHT                          |                                         |              |              |              |              |  |  |
| Vehicle Kerb Weight (kg)        | 920 max (MT), 925 max (AMT)             |              |              |              |              |  |  |
| Gross Vehicle Weight (kg)       | 1355                                    |              |              |              |              |  |  |
| EMISSION TYPE                   |                                         |              |              |              |              |  |  |
| Bharat Stage Wise               | BS VI                                   |              |              |              |              |  |  |
| BRAKE                           |                                         |              |              |              |              |  |  |
| Front Brakes                    | Ventilated Disc                         |              |              |              |              |  |  |
| Rear Brakes                     | Drum                                    |              |              |              |              |  |  |
| SUSPENSION                      |                                         |              |              |              |              |  |  |
| Front Suspension                | MacPherson Strut                        |              |              |              |              |  |  |
| Rear Suspension                 | Torsion Beam                            |              |              |              |              |  |  |
| WHEEL & TYRE SIZE <sup>3</sup>  |                                         |              |              |              |              |  |  |
| Tyre Size                       | 165/80 R14                              | 165/80 R14   | 165/80 R14   | 185/65 R15   | 185/65 R15   |  |  |