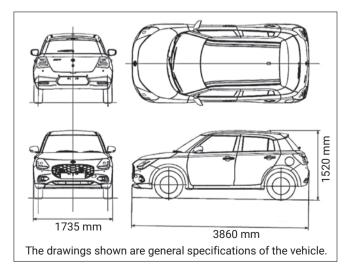

| TECHNICAL SPECIFICATIONS        |                                         |              |              |              |              |  |  |
|---------------------------------|-----------------------------------------|--------------|--------------|--------------|--------------|--|--|
| VARIANTS                        | Lxi                                     | Vxi          | Vxi (O)      | Zxi          | Zxi+         |  |  |
| Transmission Type               | 5MT                                     | 5MT/5AMT     | 5MT/5AMT     | 5MT/5AMT     | 5MT/5AMT     |  |  |
| DIMENSIONS                      |                                         | -            |              | -            | -            |  |  |
| Total Length (mm)               |                                         |              | 3860         |              |              |  |  |
| Total Width (mm)                |                                         |              | 1735         |              |              |  |  |
| Total Height (mm) (Unladen)     |                                         |              | 1520         |              |              |  |  |
| Wheel Base (mm)                 |                                         |              | 2450         |              |              |  |  |
| Min. Turning Radius (m)         |                                         |              | 4.8          |              |              |  |  |
| Ground Clearance (mm) (Unladen) |                                         |              | 163          |              |              |  |  |
| Fuel Tank Capacity (L)          |                                         |              | 37           |              |              |  |  |
| Boot Space (L) <sup>1</sup>     |                                         |              | 265          |              |              |  |  |
| Seating Capacity                |                                         |              | 5            |              |              |  |  |
| ENGINE                          |                                         |              |              |              |              |  |  |
| Engine Type                     |                                         |              | Z12E         |              |              |  |  |
| Engine Capacity (cc)            | 1197                                    |              |              |              |              |  |  |
| Max. Power                      | 60 kW @ 5700 rpm or 81.58 PS @ 5700 rpm |              |              |              |              |  |  |
| Max. Torque                     | 111.7 Nm @ 4300 rpm                     |              |              |              |              |  |  |
| Number of Cylinders             | 3                                       |              |              |              |              |  |  |
| Fuel Efficiency <sup>2</sup>    | 24.8 km/l (MT) & 25.75 km/l (AMT)       |              |              |              |              |  |  |
| Idle Start Stop                 | $\checkmark$                            | $\checkmark$ | $\checkmark$ | $\checkmark$ | $\checkmark$ |  |  |
| TRANSMISSION TYPE               |                                         |              |              |              |              |  |  |
| Manual                          | 5MT                                     |              |              |              |              |  |  |
| Automatic                       | 5AMT                                    |              |              |              |              |  |  |
| WEIGHT                          |                                         |              |              |              |              |  |  |
| Vehicle Kerb Weight (kg)        | 920 max (MT), 925 max (AMT)             |              |              |              |              |  |  |
| Gross Vehicle Weight (kg)       | 1355                                    |              |              |              |              |  |  |
| EMISSION TYPE                   |                                         |              |              |              |              |  |  |
| Bharat Stage Wise               | BS VI                                   |              |              |              |              |  |  |
| BRAKE                           |                                         |              |              |              |              |  |  |
| Front Brakes                    | Ventilated Disc                         |              |              |              |              |  |  |
| Rear Brakes                     | Drum                                    |              |              |              |              |  |  |
| SUSPENSION                      |                                         |              |              |              |              |  |  |
| Front Suspension                | MacPherson Strut                        |              |              |              |              |  |  |
| Rear Suspension                 | Torsion Beam                            |              |              |              |              |  |  |
| WHEEL & TYRE SIZE <sup>3</sup>  |                                         |              |              |              |              |  |  |
| Tyre Size                       | 165/80 R14                              | 165/80 R14   | 165/80 R14   | 185/65 R15   | 185/65 R15   |  |  |