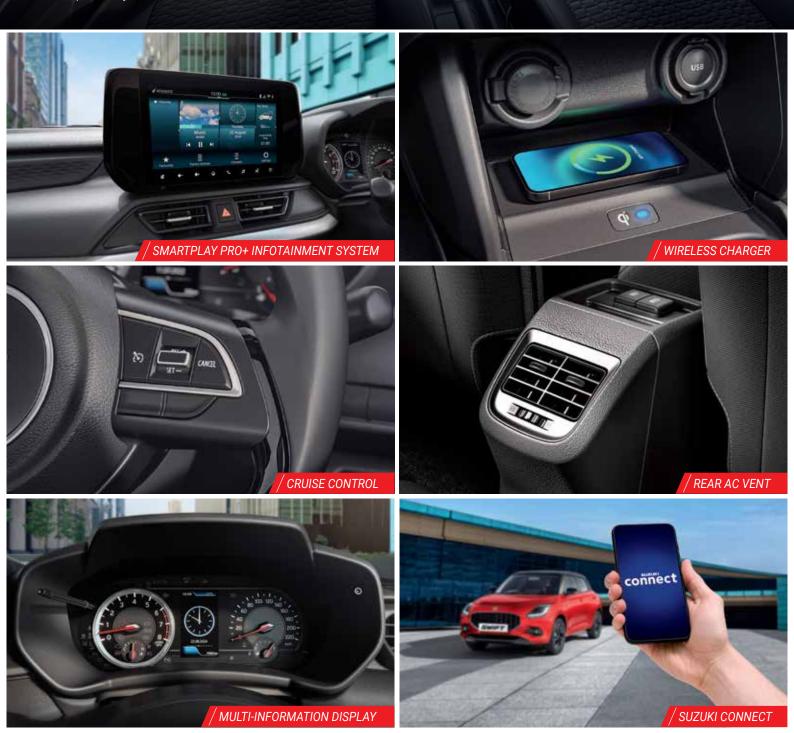

## STEP OUT AND YOU'LL WANT TO STEP IN AGAIN

No words can describe what you'll feel when you enter the Epic New Swift. But we'll try. This car is designed with ample space keeping your comfort in mind and its Sporty All-Black Interiors make every drive truly stylish. The real head-turner is the sleek and futuristic center console, with a driver-oriented cockpit for easy access.

|                                                                                                                                                                                                             | FEATUR                                                   | ES LIST                                                       |                                                |                                                                                             |                                        |
|-------------------------------------------------------------------------------------------------------------------------------------------------------------------------------------------------------------|----------------------------------------------------------|---------------------------------------------------------------|------------------------------------------------|---------------------------------------------------------------------------------------------|----------------------------------------|
| VARIANTS<br>Transmission Type                                                                                                                                                                               | Lxi<br>5MT                                               | Vxi<br>5MT/5AMT                                               | Vxi (0)<br>5MT/5AMT                            | Zxi<br>5MT/5AMT                                                                             | Zxi+<br>5MT/5AMT                       |
| EXTERIORS                                                                                                                                                                                                   |                                                          |                                                               |                                                |                                                                                             |                                        |
| Projector Headlamps<br>LED Daytime Running Lamps                                                                                                                                                            | ✓ (Halogen)<br>-                                         | ✓ (Halogen)<br>-                                              | ✓ (Halogen)<br>-                               | ✓ (LED)<br>✓                                                                                | ✓ (LED)<br>✓                           |
| LED Rear Combination Lamps<br>Wheels (Steel/Alloy/Precision Cut Alloy)                                                                                                                                      | √<br>Steel                                               | √<br>Steel                                                    | √<br>Steel                                     | ✓<br>Painted Alloy                                                                          | ✓<br>Precision Cut Alloy               |
| Full Wheel Covers                                                                                                                                                                                           | -                                                        | √                                                             | ✓                                              | -                                                                                           | -                                      |
| Side Turn Indicators on ORVMs<br>Body Coloured Outside Rear View Mirrors                                                                                                                                    | -                                                        | ✓<br>✓                                                        | ✓<br>✓                                         | ✓<br>✓                                                                                      | $\checkmark$                           |
| Body Coloured Bumpers                                                                                                                                                                                       | √                                                        | ✓<br>✓                                                        | ✓<br>✓                                         | ✓<br>✓                                                                                      | ✓<br>✓                                 |
| Body Coloured Outside Front Door Handles<br>Roof Antenna (Micropole)                                                                                                                                        | -                                                        | ✓<br>✓                                                        | ✓<br>✓                                         | ✓<br>✓                                                                                      | ✓<br>✓                                 |
| Front LED Fog Lamps INTERIORS                                                                                                                                                                               | -                                                        | -                                                             | -                                              | -                                                                                           | √                                      |
| Leather Wrapped Steering Wheel (With Stitching) <sup>₄</sup>                                                                                                                                                | -                                                        | -                                                             | -                                              | -                                                                                           | √                                      |
| Outside Temperature Display<br>Co-driver Side Sunvisor with Vanity Mirror                                                                                                                                   | -                                                        | ✓ (AMT)<br>✓                                                  | ✓ (AMT)<br>✓                                   | ✓<br>✓                                                                                      | √<br>√                                 |
| Driver Side Sunvisor with Ticket Holder<br>Chrome Parking Brake Lever Tip                                                                                                                                   | -                                                        | ✓<br>✓                                                        | ✓<br>✓                                         | √<br>√                                                                                      | $\checkmark$                           |
| Gear Shift Knob in Piano Black Finish                                                                                                                                                                       | -                                                        | √                                                             | ✓<br>✓                                         | ✓<br>✓                                                                                      | ✓                                      |
| Tachometer<br>Multi-information Display                                                                                                                                                                     | <ul> <li>✓</li> <li>✓ (Segment)</li> </ul>               | <ul><li>✓</li><li>✓ (Segment)</li></ul>                       | ✓<br>✓ (Segment)                               | <ul><li>✓</li><li>✓ (Segment)</li></ul>                                                     | ✓<br>✓ (Coloured)                      |
| Front Footwell Illumination                                                                                                                                                                                 | -                                                        | -                                                             |                                                | -<br>-<br>-                                                                                 | <u>(concurcu)</u><br>√<br>√            |
| Rear Parcel Tray<br>Front & Rear Bottle Holder                                                                                                                                                              | -<br>✓                                                   | ✓<br>✓                                                        | ✓<br>✓                                         | √                                                                                           | ✓                                      |
| Luggage Room Lamp<br>SAFETY & SECURITY                                                                                                                                                                      | -                                                        | -                                                             | -                                              | ✓                                                                                           | √                                      |
| Side and Curtain Airbags⁵                                                                                                                                                                                   | √                                                        | ✓                                                             | √                                              | <b>√</b>                                                                                    | √                                      |
| Dual Front Airbags (Driver & Co-driver)⁵<br>ABS with EBD                                                                                                                                                    | ✓<br>✓                                                   | ✓<br>✓                                                        | ✓<br>✓                                         | ✓<br>✓                                                                                      | ✓<br>✓                                 |
| Electronic Stability Program                                                                                                                                                                                | ✓<br>✓                                                   | ✓<br>✓                                                        | ✓<br>✓                                         | ✓<br>✓                                                                                      | √<br>(                                 |
| Hill Hold Assist<br>Reverse Parking Sensors                                                                                                                                                                 | ✓<br>✓                                                   | ✓<br>✓                                                        | ✓<br>✓                                         | ✓<br>✓                                                                                      | ✓<br>✓                                 |
| Wide-angle Rear Parking Camera<br>Security Alarm System - Door & Hood                                                                                                                                       | -                                                        | -                                                             | -                                              | -                                                                                           | ✓<br>✓ (Incl. Shock Sensor             |
| Front Seatbelts with Pretensioner and Force Limiter                                                                                                                                                         | ✓                                                        | ✓<br>✓                                                        | ✓<br>✓                                         | ✓<br>✓                                                                                      |                                        |
| ISOFIX with Child Seat Anchorages<br>Speed Sensitive Automatic Door Lock                                                                                                                                    | ✓<br>✓                                                   | ✓<br>✓                                                        | ✓<br>✓                                         | ✓<br>✓                                                                                      | ✓<br>✓                                 |
| Seatbelt Reminder with Buzzer (Front + Rear Seat) <sup>6</sup><br>Day and Night Adjustable Inside Rear View Mirror                                                                                          | ✓<br>-                                                   | ✓<br>✓ (Manual)                                               | ✓<br>✓ (Manual)                                | ✓<br>✓ (Manual)                                                                             | ✓<br>✓ (Manual)                        |
| Engine Immobilizer                                                                                                                                                                                          | -<br>✓                                                   |                                                               |                                                |                                                                                             | ✓ (Manual)                             |
| High Speed Alert System <sup>7</sup><br>Driver Seat Height Adjuster                                                                                                                                         | ✓<br>                                                    | ✓<br>-                                                        | ✓<br>-                                         | ✓<br>✓                                                                                      | $\checkmark$                           |
| Warning Lamp/Reminder for Low Fuel, Door Ajar                                                                                                                                                               | ✓                                                        | ✓                                                             | ✓                                              | · · · · · · · · · · · · · · · · · · ·                                                       | √                                      |
| AUDIO & ENTERTAINMENT<br>SmartPlay Pro+ with 22.86 cm Touch Screen                                                                                                                                          | -                                                        | -                                                             | -                                              | -                                                                                           | √                                      |
| SmartPlay Pro with 17.78 cm Touch Screen<br>Surround Sense Powered by ARKAMYS                                                                                                                               | -                                                        | ✓                                                             | ✓                                              | ✓                                                                                           | -                                      |
| Onboard Voice Assistant                                                                                                                                                                                     | -                                                        | -                                                             | -                                              | -                                                                                           | •                                      |
| (Wake-up through "Hi Suzuki" with Barge-in Feature)<br>Over the Air (OTA) System Upgrades using Smartphones                                                                                                 | -                                                        | ✓<br>✓                                                        | ✓<br>✓<br>✓                                    | ✓<br>✓                                                                                      | $\checkmark$                           |
| Wireless Android Auto & Apple CarPlay <sup>8</sup>                                                                                                                                                          | -                                                        | ✓<br>✓                                                        | ✓<br>✓                                         | ✓<br>✓                                                                                      | ✓<br>✓                                 |
| Steering Mounted Audio & Calling Controls<br>FM/AM, USB, Bluetooth Connectivity                                                                                                                             | -                                                        | ✓<br>✓                                                        | ✓<br>✓                                         | ✓<br>✓                                                                                      | v<br>√                                 |
| Speakers (4)<br>Tweeters (2)                                                                                                                                                                                | -                                                        | ✓<br>-                                                        | ✓<br>-                                         | $\checkmark$                                                                                | $\checkmark$                           |
| COMFORT & CONVENIENCE                                                                                                                                                                                       |                                                          |                                                               |                                                |                                                                                             |                                        |
| Cruise Control<br>Wireless Charger                                                                                                                                                                          | -                                                        |                                                               | -                                              | -                                                                                           | ✓<br>✓                                 |
| Engine Push Start-Stop Button with Smart Key<br>Rear Wiper & Washer                                                                                                                                         | -                                                        |                                                               | ✓<br>-                                         | ✓<br>✓                                                                                      | $\checkmark$                           |
| Auto Headlamps (Lead Me to Vehicle, Follow Me Home)                                                                                                                                                         | -                                                        | -                                                             | -                                              | $\checkmark$                                                                                | $\checkmark$                           |
| Digital Air Conditioner with Panel Illumination<br>Rear AC Vent                                                                                                                                             | √(Manual)<br>-                                           | √(Manual)<br>-                                                | √(Manual)<br>-                                 | ✓ (Auto)<br>✓                                                                               | ✓(Auto)<br>✓                           |
| Keyless Entry System<br>Central Door Locking                                                                                                                                                                | ✓<br>✓                                                   | ✓<br>✓                                                        | $\checkmark$                                   | ✓<br>✓                                                                                      | $\checkmark$                           |
| Auto Up/Down Power Window with Anti-pinch (Driver Side)                                                                                                                                                     | ✓<br>✓                                                   | ✓                                                             | ✓                                              | ✓<br>✓                                                                                      | $\checkmark$                           |
| Power Windows (Front + Rear)<br>Power & Tilt Steering                                                                                                                                                       | ✓                                                        | √<br>√                                                        | ✓<br>✓                                         | ✓<br>✓                                                                                      | <ul> <li>✓</li> <li>✓</li> </ul>       |
| Manually Adjustable Outside Rear View Mirrors<br>Electrically Adjustable Outside Rear View Mirrors                                                                                                          | ✓<br>-                                                   | -                                                             | -                                              | -                                                                                           | -                                      |
| Electrically Foldable Outside Rear View Mirrors                                                                                                                                                             | -                                                        | -                                                             | ✓<br>✓                                         | ✓<br>✓                                                                                      | ✓ (Auto)                               |
| Electric Back Door Opener<br>Rear Defogger                                                                                                                                                                  | ✓<br>✓                                                   | ✓<br>✓                                                        | ✓<br>✓                                         | ✓<br>✓                                                                                      | $\checkmark$                           |
| Adjustable Front Seat Headrests<br>Adjustable Rear Seat Headrests                                                                                                                                           | ✓<br>-                                                   | ✓<br>-                                                        | ✓<br>-                                         | ✓<br>✓                                                                                      | $\checkmark$                           |
| Gear Position Indicator                                                                                                                                                                                     | -                                                        | ✓ (AMT only)                                                  | ✓ (AMT only)                                   | ✓ (AMT only)                                                                                | ✓ (AMT only)                           |
| Gear Shift Indicator<br>Driver Side Foot Rest                                                                                                                                                               | ✓<br>✓                                                   | ✓ (MT only)<br>✓                                              | ✓ (MT only)<br>✓                               | ✓ (MT only)<br>✓                                                                            | $\checkmark$ (MT only)<br>$\checkmark$ |
| 60:40 Split Rear Seat<br>Front Accessory Socket                                                                                                                                                             | -                                                        | -                                                             | -                                              | $\checkmark$                                                                                | $\checkmark$                           |
| Front USB Ports (Type A)                                                                                                                                                                                    | -                                                        | ✓                                                             | ✓                                              | ✓<br>✓                                                                                      | $\checkmark$                           |
| Rear USB Ports (Type A & C)                                                                                                                                                                                 | -                                                        | -                                                             | -                                              | v                                                                                           | <b>v</b>                               |
|                                                                                                                                                                                                             |                                                          | ONNECT <sup>9</sup>                                           |                                                |                                                                                             | <b></b>                                |
| VARIANTS<br>Transmission Type                                                                                                                                                                               | Lxi<br>5MT                                               | Vxi<br>5MT/5AMT                                               | Vxi (O)<br>5MT/5AMT                            | Zxi<br>5MT/5AMT                                                                             | Zxi+<br>5MT/5AMT                       |
| SAFETY AND SECURITY<br>Emergency Alerts                                                                                                                                                                     | <u> </u>                                                 | -                                                             | √                                              | √                                                                                           | √                                      |
| Breakdown Notification                                                                                                                                                                                      | -                                                        | -                                                             | ✓                                              | ✓                                                                                           | √                                      |
| Stolen Vehicle Notification & Tracking Tow-away and Tracking                                                                                                                                                | -                                                        | -                                                             | ✓<br>✓                                         | ✓<br>✓                                                                                      | $\checkmark$                           |
| Geo-fencing<br>Time Fence                                                                                                                                                                                   | -                                                        | -                                                             | ✓<br>✓                                         | √<br>√                                                                                      | $\checkmark$                           |
| Valet Alert                                                                                                                                                                                                 | -                                                        | -                                                             | ✓<br>✓                                         | ✓<br>✓                                                                                      | ✓<br>✓                                 |
| TRIPS AND DRIVING BEHAVIOUR<br>Trip Summary                                                                                                                                                                 | -                                                        | -                                                             | √                                              | √                                                                                           | √                                      |
| Driving Behaviour<br>Share Trip History                                                                                                                                                                     | -                                                        | -                                                             | ✓<br>✓                                         | ✓<br>✓                                                                                      | $\checkmark$                           |
| Area Guidance                                                                                                                                                                                               | -                                                        | -                                                             | ✓                                              | ✓                                                                                           | ✓                                      |
| Vehicle Location Sharing<br>ALERTS AND NOTIFICATIONS                                                                                                                                                        | -                                                        | -                                                             | √                                              | ✓                                                                                           | √                                      |
|                                                                                                                                                                                                             | -                                                        | -                                                             | ✓<br>✓                                         | ✓<br>✓                                                                                      | ✓<br>✓                                 |
| Overspeeding                                                                                                                                                                                                |                                                          | -                                                             |                                                | ✓<br>✓                                                                                      | ✓                                      |
| Seatbelt AC Idling                                                                                                                                                                                          | -                                                        | -                                                             | ✓                                              |                                                                                             |                                        |
| Seatbelt<br>AC Idling<br>Trip (Start & End)                                                                                                                                                                 |                                                          |                                                               | ✓<br>✓<br>✓                                    | ✓<br>✓<br>✓                                                                                 | $\checkmark$                           |
| Seatbelt<br>AC Idling<br>Trip (Start & End)<br>Low Fuel<br>Low Range                                                                                                                                        | -                                                        |                                                               | ✓<br>✓<br>✓<br>✓                               | √<br>√<br>√                                                                                 | ✓<br>✓<br>✓                            |
| Seatbelt<br>AC Idling<br>Trip (Start & End)<br>Low Fuel<br>Low Range<br>Dashboard View<br>REMOTE FUNCTIONS                                                                                                  | -                                                        |                                                               | √<br>√<br>√<br>√                               | √<br>√<br>√<br>√                                                                            |                                        |
| Seatbelt<br>AC Idling<br>Trip (Start & End)<br>Low Fuel<br>Low Range<br>Dashboard View<br>REMOTE FUNCTIONS<br>Door Lock/Cancel Lock                                                                         | -                                                        |                                                               | ✓<br>✓<br>✓<br>✓                               | √<br>√<br>√                                                                                 | ✓<br>✓<br>✓                            |
| Seatbelt<br>AC Idling<br>Trip (Start & End)<br>Low Fuel<br>Low Range<br>Dashboard View<br>REMOTE FUNCTIONS<br>Door Lock/Cancel Lock<br>Hazard Light On/Off<br>Headlight Off                                 | -<br>-<br>-<br>-<br>-                                    | -<br>-<br>-<br>-<br>-<br>-<br>-<br>-<br>-                     | √<br>√<br>√<br>√<br>√<br>-                     | √<br>√<br>√<br>√<br>√<br>√<br>√                                                             |                                        |
| Seatbelt<br>AC Idling<br>Trip (Start & End)<br>Low Fuel<br>Low Range<br>Dashboard View<br>REMOTE FUNCTIONS<br>Door Lock/Cancel Lock<br>Hazard Light On/Off<br>Headlight Off<br>Alarm<br>Immobilizer Request | -<br>-<br>-<br>-<br>-<br>-                               | -<br>-<br>-<br>-<br>-<br>-<br>-                               |                                                | ✓<br>✓<br>✓<br>✓<br>✓<br>✓<br>✓<br>✓<br>✓<br>✓<br>✓<br>✓<br>✓<br>✓<br>✓<br>✓<br>✓<br>✓<br>✓ |                                        |
| Seatbelt<br>AC Idling<br>Trip (Start & End)<br>Low Fuel<br>Low Range<br>Dashboard View<br>REMOTE FUNCTIONS<br>Door Lock/Cancel Lock<br>Hazard Light On/Off<br>Headlight Off<br>Alarm                        | -<br>-<br>-<br>-<br>-<br>-<br>-<br>-<br>-<br>-<br>-<br>- | -<br>-<br>-<br>-<br>-<br>-<br>-<br>-<br>-<br>-<br>-<br>-<br>- | ✓<br>✓<br>✓<br>✓<br>✓<br>✓<br>✓<br>✓<br>✓<br>✓ | √<br>√<br>√<br>√<br>√<br>√<br>√<br>√                                                        |                                        |