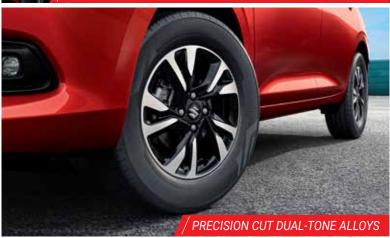

| Projector Headlamps                                                                                                                                                                                                                                               | ✓ (Halogen)                | ✓ (Halogen)                | ✓ (Halogen)                | ✓ (LED)                  | ✓ (LED)                               |
|-------------------------------------------------------------------------------------------------------------------------------------------------------------------------------------------------------------------------------------------------------------------|----------------------------|----------------------------|----------------------------|--------------------------|---------------------------------------|
| LED Daylight Running Lamps                                                                                                                                                                                                                                        | -                          | -                          | -                          | ✓                        | ✓                                     |
| LED Rear Combination Lamps                                                                                                                                                                                                                                        | ✓                          | ✓                          | ✓                          | ✓                        | ✓                                     |
| Wheels (Steel/Alloy/Precision Cut Alloy)                                                                                                                                                                                                                          | Steel                      | Steel                      | Steel                      | Painted Alloy            | Precision Cut Allo                    |
|                                                                                                                                                                                                                                                                   | Sieei                      |                            |                            | I dilited Alloy          | T TECISION GUL AND                    |
| Full Wheel Covers                                                                                                                                                                                                                                                 | -                          | ✓                          | ✓                          | -                        | -                                     |
| Side Turn Indicators on ORVMs                                                                                                                                                                                                                                     | -                          | ✓                          | ✓                          | ✓                        | ✓                                     |
| Body Coloured Outside Rear View Mirrors                                                                                                                                                                                                                           | -                          | ✓                          | ✓                          | ✓                        | ✓                                     |
| Body Coloured Bumpers                                                                                                                                                                                                                                             | <b>√</b>                   | ✓                          | <b>√</b>                   | <b>√</b>                 | ✓                                     |
| Body Coloured Outside Door Handles                                                                                                                                                                                                                                |                            | · ✓                        | · ✓                        | · ✓                      | · ·                                   |
|                                                                                                                                                                                                                                                                   | -                          |                            |                            |                          |                                       |
| Roof Antenna (Micropole)                                                                                                                                                                                                                                          | ✓                          | ✓                          | ✓                          | ✓                        | ✓                                     |
| Front LED Fog Lamps                                                                                                                                                                                                                                               | -                          | -                          | -                          | -                        | ✓                                     |
| INTERIORS                                                                                                                                                                                                                                                         |                            |                            |                            |                          |                                       |
|                                                                                                                                                                                                                                                                   |                            |                            |                            |                          |                                       |
| Leather Wrapped Steering Wheel (With Stitch)4                                                                                                                                                                                                                     | -                          | -                          | -                          | -                        | ✓                                     |
| Outside Temperature Display                                                                                                                                                                                                                                       | -                          | ✓ (AMT)                    | ✓ (AMT)                    | ✓                        | ✓                                     |
| Co-driver Side Sunvisor with Vanity Mirror                                                                                                                                                                                                                        | -                          | ✓                          | ✓                          | ✓                        | ✓                                     |
| Driver Side Sunvisor with Ticket Holder                                                                                                                                                                                                                           | _                          | ✓                          | <b>√</b>                   | <b>√</b>                 | ✓                                     |
| Chrome Parking Brake Lever Tip                                                                                                                                                                                                                                    | _                          | <b>√</b>                   | ✓                          | ✓                        | <b>√</b>                              |
|                                                                                                                                                                                                                                                                   |                            |                            |                            |                          |                                       |
| Gear Shift Knob in Piano Black Finish                                                                                                                                                                                                                             | -                          | ✓                          | ✓                          | ✓                        | ✓                                     |
| Tachometer                                                                                                                                                                                                                                                        | ✓                          | ✓                          | ✓                          | ✓                        | ✓                                     |
| Multi-information Display                                                                                                                                                                                                                                         | √ (Segment)                | ✓ (Segment)                | ✓ (Segment)                | ✓ (Segment)              | √ (Coloured)                          |
| Front Footwell Illumination                                                                                                                                                                                                                                       |                            | -                          | -                          | -                        | · /                                   |
|                                                                                                                                                                                                                                                                   |                            | <b>√</b>                   | <b>√</b>                   | <b>√</b>                 | <b>√</b>                              |
| Rear Parcel Tray                                                                                                                                                                                                                                                  | -                          |                            |                            |                          |                                       |
| Front & Rear Bottle Holder                                                                                                                                                                                                                                        | ✓                          | ✓                          | ✓                          | ✓                        | ✓                                     |
| Luggage Room Lamp                                                                                                                                                                                                                                                 | -                          | -                          | -                          | ✓                        | ✓                                     |
| SAFETY & SECURITY                                                                                                                                                                                                                                                 |                            |                            |                            |                          |                                       |
|                                                                                                                                                                                                                                                                   | /                          | ,                          | /                          |                          | /                                     |
| Side and Curtain Airbags <sup>5</sup>                                                                                                                                                                                                                             | <b>√</b>                   | ✓                          | <b>√</b>                   | <b>√</b>                 | <b>√</b>                              |
| Dual Front Airbags (Driver & Co-driver) <sup>5</sup>                                                                                                                                                                                                              | ✓                          | ✓                          | ✓                          | ✓                        | ✓                                     |
| ABS with EBD                                                                                                                                                                                                                                                      | ✓                          | ✓                          | ✓                          | ✓                        | ✓                                     |
| Electronic Stability Program                                                                                                                                                                                                                                      | ✓                          | ✓                          | ✓                          | ✓                        | ✓                                     |
| Hill Hold Assist                                                                                                                                                                                                                                                  | <b>→</b>                   | <b>,</b>                   | <b>→</b>                   | <b>→</b>                 | · · · · · · · · · · · · · · · · · · · |
|                                                                                                                                                                                                                                                                   |                            |                            |                            |                          |                                       |
| Reverse Parking Sensors                                                                                                                                                                                                                                           | ✓                          | ✓                          | ✓                          | ✓                        | ✓                                     |
| Wide-angle Rear Parking Camera                                                                                                                                                                                                                                    | -                          | -                          | -                          | -                        | ✓                                     |
| Security Alarm System - Door & Hood                                                                                                                                                                                                                               | -                          | ✓                          | ✓                          | ✓                        | ✓ (Incl. Shock Sens                   |
| Front Seatbelts with Pretensioner and Force Limiter                                                                                                                                                                                                               | <b>√</b>                   | ✓                          | <b>✓</b>                   | ✓                        | <b>✓</b>                              |
|                                                                                                                                                                                                                                                                   | ·                          | <b>,</b> ✓                 | ·                          | · ✓                      | · ·                                   |
| ISOFIX with Child Seat Anchorages                                                                                                                                                                                                                                 |                            |                            | · ·                        |                          | · ·                                   |
| Speed Sensitive Automatic Door Lock                                                                                                                                                                                                                               | ✓                          | ✓                          | ✓                          | ✓                        | ✓                                     |
| Seatbelt Reminder with Buzzer (Front + Rear Seat) <sup>6</sup>                                                                                                                                                                                                    | ✓                          | ✓                          | ✓                          | ✓                        | ✓                                     |
| Day and Night Adjustable Inside Rear View Mirror                                                                                                                                                                                                                  | _                          | ✓ (Manual)                 | ✓ (Manual)                 | ✓ (Manual)               | ✓ (Manual)                            |
| Engine Immobilizer                                                                                                                                                                                                                                                | ✓                          | √ (Wandar)                 | √ (Wanda)                  | √ (Wanda)                | √ (Wanda)                             |
|                                                                                                                                                                                                                                                                   |                            |                            |                            |                          |                                       |
| High Speed Alert System <sup>7</sup>                                                                                                                                                                                                                              | ✓                          | ✓                          | ✓                          | ✓                        | ✓                                     |
| Driver Seat Height Adjuster                                                                                                                                                                                                                                       | - !                        | -                          | -                          | ✓                        | ✓                                     |
| Warning Lamp/Reminder for Low Fuel, Door Ajar                                                                                                                                                                                                                     | ✓                          | ✓                          | ✓                          | ✓                        | ✓                                     |
|                                                                                                                                                                                                                                                                   |                            |                            |                            |                          |                                       |
| AUDIO & ENTERTAINMENT                                                                                                                                                                                                                                             |                            |                            |                            | 1                        |                                       |
| SmartPlay Pro+ with 22.86 cm Touch Screen                                                                                                                                                                                                                         | -                          | -                          | -                          | -                        | ✓                                     |
| SmartPlay Pro with 17.78 cm Touch Screen                                                                                                                                                                                                                          | -                          | ✓                          | ✓                          | ✓                        | -                                     |
| Surround Sense Powered by ARKAMYS                                                                                                                                                                                                                                 | -                          | _                          | -                          | _                        | ✓                                     |
| Onboard Voice Assistant                                                                                                                                                                                                                                           |                            |                            |                            |                          |                                       |
|                                                                                                                                                                                                                                                                   |                            |                            |                            |                          |                                       |
| (Wake-up through "Hi Suzuki" with Barge-in Feature)                                                                                                                                                                                                               | -                          | ✓                          | ✓                          | ✓                        | ✓                                     |
| Over the Air (OTA) System Upgrades using Smartphones                                                                                                                                                                                                              | -                          | ✓                          | ✓                          | ✓                        | ✓                                     |
| Wireless Android Auto & Apple CarPlay <sup>8</sup>                                                                                                                                                                                                                | -                          | ✓                          | ✓                          | ✓                        | ✓                                     |
| Steering Mounted Audio & Calling Controls                                                                                                                                                                                                                         | -                          | ✓                          | <b>√</b>                   | <b>√</b>                 | <b>√</b>                              |
| FM/AM, USB, Bluetooth Connectivity                                                                                                                                                                                                                                | _                          | <b>√</b>                   | ✓                          | <b>√</b>                 | <b>√</b>                              |
| •                                                                                                                                                                                                                                                                 |                            |                            |                            |                          |                                       |
| Speakers (4)                                                                                                                                                                                                                                                      | -                          | ✓                          | ✓                          | ✓                        | ✓                                     |
| Tweeters (2)                                                                                                                                                                                                                                                      | - !                        | -                          | -                          | ✓                        | ✓                                     |
| COMFORT & CONVENIENCE                                                                                                                                                                                                                                             |                            |                            |                            |                          |                                       |
| Cruise Control                                                                                                                                                                                                                                                    | -                          | <u>-</u>                   | -                          | -                        | <b>√</b>                              |
|                                                                                                                                                                                                                                                                   |                            |                            |                            | ,                        |                                       |
| Wireless Charger                                                                                                                                                                                                                                                  | -                          | -                          | -                          | <b>√</b>                 | <b>√</b>                              |
| Engine Push Start-Stop Button with Smart Key                                                                                                                                                                                                                      | -                          | -                          | ✓                          | ✓                        | ✓                                     |
| Rear Wiper & Washer                                                                                                                                                                                                                                               | -                          | -                          | -                          | ✓                        | ✓                                     |
| Auto Headlamps (Lead Me to Vehicle, Follow Me Home)                                                                                                                                                                                                               | _                          | -                          | -                          | ✓                        | ✓                                     |
| Digital Air Conditioner with Panel Illumination                                                                                                                                                                                                                   | √(Manual)                  | √(Manual)                  | √(Manual)                  | √(Auto)                  | √(Auto)                               |
| Rear AC Vents                                                                                                                                                                                                                                                     | -                          |                            | -                          | √ (Auto)                 | √ (Auto)                              |
|                                                                                                                                                                                                                                                                   | -                          | -                          | -                          |                          |                                       |
| Keyless Entry System                                                                                                                                                                                                                                              | <b>√</b>                   | <b>√</b>                   | <b>√</b>                   | <b>√</b>                 | <b>√</b>                              |
| Central Door Locking                                                                                                                                                                                                                                              | ✓                          | ✓                          | ✓                          | ✓                        | ✓                                     |
| Auto Up/Down Power Window with Anti-pinch (Driver Side)                                                                                                                                                                                                           | ✓                          | ✓                          | ✓                          | ✓                        | ✓                                     |
| Power Windows (Front + Rear)                                                                                                                                                                                                                                      | ✓                          | ✓                          | ✓                          | ✓                        | ✓                                     |
| Power & Tilt Steering                                                                                                                                                                                                                                             | <b>√</b>                   | <b>√</b>                   | <b>√</b>                   | <b>√</b>                 | <b>√</b>                              |
|                                                                                                                                                                                                                                                                   | <b>√</b>                   |                            | •                          | •                        |                                       |
| Manually Adjustable Outside Rear View Mirrors                                                                                                                                                                                                                     |                            | -                          | -                          | -                        |                                       |
| Electrically Adjustable Outside Rear View Mirrors                                                                                                                                                                                                                 | -                          | ✓                          | ✓                          | ✓                        | ✓                                     |
| Electrically Foldable Outside Rear View Mirrors                                                                                                                                                                                                                   | -                          | <u>-</u>                   | ✓                          | ✓                        | ✓ (Auto)                              |
| Electric Back Door Opener                                                                                                                                                                                                                                         | ✓                          | ✓                          | ✓                          | ✓                        | <b>√</b>                              |
|                                                                                                                                                                                                                                                                   |                            | · ✓                        | <i>'</i>                   | <i>√</i>                 | <i>√</i>                              |
| Rear Deformer                                                                                                                                                                                                                                                     | ✓ I                        |                            |                            | · ·                      |                                       |
|                                                                                                                                                                                                                                                                   | <b>√</b>                   | /                          | ✓                          | <b>√</b>                 | ✓                                     |
| Adjustable Front Seat Headrests                                                                                                                                                                                                                                   | √<br>√                     | ✓                          |                            | 1                        | ✓                                     |
| Adjustable Front Seat Headrests                                                                                                                                                                                                                                   |                            | -                          | -                          | V                        |                                       |
| Adjustable Front Seat Headrests<br>Adjustable Rear Seat Headrests                                                                                                                                                                                                 | ✓                          | - ✓<br>- ✓ (AMT only)      | -<br>✓ (AMT onlv)          | ✓ (AMT onlv)             | √ (AMT only)                          |
| Adjustable Front Seat Headrests<br>Adjustable Rear Seat Headrests<br>Gear Position Indicator                                                                                                                                                                      | -                          | -<br>✓ (AMT only)          | - ✓ (AMT only) ✓ (MT only) | ✓ (AMT only) ✓ (MT only) |                                       |
| Adjustable Front Seat Headrests Adjustable Rear Seat Headrests Gear Position Indicator Gear Shift Indicator                                                                                                                                                       | -<br>-<br>-<br>-           | - ✓ (AMT only) ✓ (MT only) | ✓ (MT only)                | ✓ (MT only)              | ✓ (MT only)                           |
| Adjustable Front Seat Headrests Adjustable Rear Seat Headrests Gear Position Indicator Gear Shift Indicator Driver Side Foot Rest                                                                                                                                 | -<br>-<br>-<br>-<br>-      | -<br>✓ (AMT only)          |                            | ✓ (MT only)              | ✓ (MT only)                           |
| Adjustable Front Seat Headrests Adjustable Rear Seat Headrests Gear Position Indicator Gear Shift Indicator Driver Side Foot Rest 60:40 Split Rear Seat                                                                                                           | -<br>-<br>-<br>-<br>-      | -                          | ✓ (MT only)<br>✓           | ✓ (MT only) ✓            | ✓ (MT only)<br>✓                      |
| Adjustable Front Seat Headrests Adjustable Rear Seat Headrests Gear Position Indicator Gear Shift Indicator Driver Side Foot Rest 60:40 Split Rear Seat Front Accessory Socket                                                                                    | -<br>-<br>-<br>-<br>-      | - ✓ (AMT only) ✓ (MT only) | ✓ (MT only)                | ✓ (MT only)              | ✓ (MT only)                           |
| Adjustable Front Seat Headrests Adjustable Rear Seat Headrests Gear Position Indicator Gear Shift Indicator Driver Side Foot Rest 60:40 Split Rear Seat Front Accessory Socket                                                                                    | -<br>-<br>-<br>-<br>-      | -                          | ✓ (MT only)<br>✓           | ✓ (MT only) ✓            | ✓ (MT only)<br>✓                      |
| Adjustable Front Seat Headrests Adjustable Rear Seat Headrests Gear Position Indicator Gear Shift Indicator Driver Side Foot Rest 60:40 Split Rear Seat Front Accessory Socket Front USB Ports (Type A)                                                           | -<br>-<br>-<br>-<br>-<br>- | -                          | ✓ (MT only)  ✓  -  ✓       | ✓ (MT only)  ✓           | ✓ (MT only)  ✓                        |
| Rear Defogger Adjustable Front Seat Headrests Adjustable Rear Seat Headrests Gear Position Indicator Gear Shift Indicator Driver Side Foot Rest 60:40 Split Rear Seat Front Accessory Socket Front USB Ports (Type A) Rear USB Ports (Type A & C) Tyre Repair Kit | -<br>-<br>-<br>-<br>-<br>- | -                          | ✓ (MT only)  ✓  -  ✓       | ✓ (MT only)  ✓  ✓  ✓     | ✓ (MT only)  ✓  ✓  ✓  ✓  ✓            |