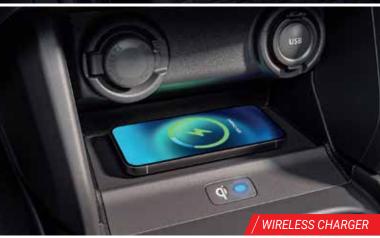

| Projector Headlamps                                                                                                                                                                                                                                               | ✓ (Halogen)                | ✓ (Halogen)                | ✓ (Halogen)                | ✓ (LED)                  | ✓ (LED)                               |
|-------------------------------------------------------------------------------------------------------------------------------------------------------------------------------------------------------------------------------------------------------------------|----------------------------|----------------------------|----------------------------|--------------------------|---------------------------------------|
| LED Daylight Running Lamps                                                                                                                                                                                                                                        | -                          | -                          | -                          | ✓                        | ✓                                     |
| LED Rear Combination Lamps                                                                                                                                                                                                                                        | ✓                          | ✓                          | ✓                          | ✓                        | ✓                                     |
| Wheels (Steel/Alloy/Precision Cut Alloy)                                                                                                                                                                                                                          | Steel                      | Steel                      | Steel                      | Painted Alloy            | Precision Cut Allo                    |
|                                                                                                                                                                                                                                                                   | Sieei                      |                            |                            | I dilited Alloy          | T TECISION GUL AND                    |
| Full Wheel Covers                                                                                                                                                                                                                                                 | -                          | ✓                          | ✓                          | -                        | -                                     |
| Side Turn Indicators on ORVMs                                                                                                                                                                                                                                     | -                          | ✓                          | ✓                          | ✓                        | ✓                                     |
| Body Coloured Outside Rear View Mirrors                                                                                                                                                                                                                           | -                          | ✓                          | ✓                          | ✓                        | ✓                                     |
| Body Coloured Bumpers                                                                                                                                                                                                                                             | <b>√</b>                   | ✓                          | <b>√</b>                   | <b>√</b>                 | ✓                                     |
| Body Coloured Outside Door Handles                                                                                                                                                                                                                                |                            | · ✓                        | · ✓                        | · ✓                      | · ·                                   |
|                                                                                                                                                                                                                                                                   | -                          |                            |                            |                          |                                       |
| Roof Antenna (Micropole)                                                                                                                                                                                                                                          | ✓                          | ✓                          | ✓                          | ✓                        | ✓                                     |
| Front LED Fog Lamps                                                                                                                                                                                                                                               | -                          | -                          | -                          | -                        | ✓                                     |
| INTERIORS                                                                                                                                                                                                                                                         |                            |                            |                            |                          |                                       |
|                                                                                                                                                                                                                                                                   |                            |                            |                            |                          |                                       |
| Leather Wrapped Steering Wheel (With Stitch)4                                                                                                                                                                                                                     | -                          | -                          | -                          | -                        | ✓                                     |
| Outside Temperature Display                                                                                                                                                                                                                                       | -                          | ✓ (AMT)                    | ✓ (AMT)                    | ✓                        | ✓                                     |
| Co-driver Side Sunvisor with Vanity Mirror                                                                                                                                                                                                                        | -                          | ✓                          | ✓                          | ✓                        | ✓                                     |
| Driver Side Sunvisor with Ticket Holder                                                                                                                                                                                                                           | _                          | ✓                          | <b>√</b>                   | <b>√</b>                 | ✓                                     |
| Chrome Parking Brake Lever Tip                                                                                                                                                                                                                                    | _                          | <b>√</b>                   | ✓                          | ✓                        | <b>√</b>                              |
|                                                                                                                                                                                                                                                                   |                            |                            |                            |                          |                                       |
| Gear Shift Knob in Piano Black Finish                                                                                                                                                                                                                             | -                          | ✓                          | ✓                          | ✓                        | ✓                                     |
| Tachometer                                                                                                                                                                                                                                                        | ✓                          | ✓                          | ✓                          | ✓                        | ✓                                     |
| Multi-information Display                                                                                                                                                                                                                                         | √ (Segment)                | ✓ (Segment)                | ✓ (Segment)                | ✓ (Segment)              | √ (Coloured)                          |
| Front Footwell Illumination                                                                                                                                                                                                                                       |                            | -                          | -                          | -                        | · /                                   |
|                                                                                                                                                                                                                                                                   |                            | <b>√</b>                   | <b>√</b>                   | <b>√</b>                 | <b>√</b>                              |
| Rear Parcel Tray                                                                                                                                                                                                                                                  | -                          |                            |                            |                          |                                       |
| Front & Rear Bottle Holder                                                                                                                                                                                                                                        | ✓                          | ✓                          | ✓                          | ✓                        | ✓                                     |
| Luggage Room Lamp                                                                                                                                                                                                                                                 | -                          | -                          | -                          | ✓                        | ✓                                     |
| SAFETY & SECURITY                                                                                                                                                                                                                                                 |                            |                            |                            |                          |                                       |
|                                                                                                                                                                                                                                                                   | /                          | ,                          | /                          |                          | /                                     |
| Side and Curtain Airbags <sup>5</sup>                                                                                                                                                                                                                             | <b>√</b>                   | ✓                          | <b>√</b>                   | <b>√</b>                 | <b>√</b>                              |
| Dual Front Airbags (Driver & Co-driver) <sup>5</sup>                                                                                                                                                                                                              | ✓                          | ✓                          | ✓                          | ✓                        | ✓                                     |
| ABS with EBD                                                                                                                                                                                                                                                      | ✓                          | ✓                          | ✓                          | ✓                        | ✓                                     |
| Electronic Stability Program                                                                                                                                                                                                                                      | ✓                          | ✓                          | ✓                          | ✓                        | ✓                                     |
| Hill Hold Assist                                                                                                                                                                                                                                                  | <b>→</b>                   | <b>,</b>                   | <b>→</b>                   | <b>→</b>                 | · · · · · · · · · · · · · · · · · · · |
|                                                                                                                                                                                                                                                                   |                            |                            |                            |                          |                                       |
| Reverse Parking Sensors                                                                                                                                                                                                                                           | ✓                          | ✓                          | ✓                          | ✓                        | ✓                                     |
| Wide-angle Rear Parking Camera                                                                                                                                                                                                                                    | -                          | -                          | -                          | -                        | ✓                                     |
| Security Alarm System - Door & Hood                                                                                                                                                                                                                               | -                          | ✓                          | ✓                          | ✓                        | ✓ (Incl. Shock Sens                   |
| Front Seatbelts with Pretensioner and Force Limiter                                                                                                                                                                                                               | <b>√</b>                   | ✓                          | <b>✓</b>                   | ✓                        | <b>✓</b>                              |
|                                                                                                                                                                                                                                                                   | ·                          | <b>,</b> ✓                 | ·                          | · ✓                      | · ·                                   |
| ISOFIX with Child Seat Anchorages                                                                                                                                                                                                                                 |                            |                            | · ·                        |                          | · ·                                   |
| Speed Sensitive Automatic Door Lock                                                                                                                                                                                                                               | ✓                          | ✓                          | ✓                          | ✓                        | ✓                                     |
| Seatbelt Reminder with Buzzer (Front + Rear Seat) <sup>6</sup>                                                                                                                                                                                                    | ✓                          | ✓                          | ✓                          | ✓                        | ✓                                     |
| Day and Night Adjustable Inside Rear View Mirror                                                                                                                                                                                                                  | _                          | ✓ (Manual)                 | ✓ (Manual)                 | ✓ (Manual)               | ✓ (Manual)                            |
| Engine Immobilizer                                                                                                                                                                                                                                                | ✓                          | √ (Wandar)                 | √ (Wanda)                  | √ (Wanda)                | √ (Wanda)                             |
|                                                                                                                                                                                                                                                                   |                            |                            |                            |                          |                                       |
| High Speed Alert System <sup>7</sup>                                                                                                                                                                                                                              | ✓                          | ✓                          | ✓                          | ✓                        | ✓                                     |
| Driver Seat Height Adjuster                                                                                                                                                                                                                                       | - !                        | -                          | -                          | ✓                        | ✓                                     |
| Warning Lamp/Reminder for Low Fuel, Door Ajar                                                                                                                                                                                                                     | ✓                          | ✓                          | ✓                          | ✓                        | ✓                                     |
|                                                                                                                                                                                                                                                                   |                            |                            |                            |                          |                                       |
| AUDIO & ENTERTAINMENT                                                                                                                                                                                                                                             |                            |                            |                            | 1                        |                                       |
| SmartPlay Pro+ with 22.86 cm Touch Screen                                                                                                                                                                                                                         | -                          | -                          | -                          | -                        | ✓                                     |
| SmartPlay Pro with 17.78 cm Touch Screen                                                                                                                                                                                                                          | -                          | ✓                          | ✓                          | ✓                        | -                                     |
| Surround Sense Powered by ARKAMYS                                                                                                                                                                                                                                 | -                          | _                          | -                          | _                        | ✓                                     |
| Onboard Voice Assistant                                                                                                                                                                                                                                           |                            |                            |                            |                          |                                       |
|                                                                                                                                                                                                                                                                   |                            |                            |                            |                          |                                       |
| (Wake-up through "Hi Suzuki" with Barge-in Feature)                                                                                                                                                                                                               | -                          | ✓                          | ✓                          | ✓                        | ✓                                     |
| Over the Air (OTA) System Upgrades using Smartphones                                                                                                                                                                                                              | -                          | ✓                          | ✓                          | ✓                        | ✓                                     |
| Wireless Android Auto & Apple CarPlay <sup>8</sup>                                                                                                                                                                                                                | -                          | ✓                          | ✓                          | ✓                        | ✓                                     |
| Steering Mounted Audio & Calling Controls                                                                                                                                                                                                                         | -                          | ✓                          | <b>√</b>                   | <b>√</b>                 | <b>√</b>                              |
| FM/AM, USB, Bluetooth Connectivity                                                                                                                                                                                                                                | _                          | <b>√</b>                   | ✓                          | <b>√</b>                 | <b>√</b>                              |
| •                                                                                                                                                                                                                                                                 |                            |                            |                            |                          |                                       |
| Speakers (4)                                                                                                                                                                                                                                                      | -                          | ✓                          | ✓                          | ✓                        | ✓                                     |
| Tweeters (2)                                                                                                                                                                                                                                                      | - !                        | -                          | -                          | ✓                        | ✓                                     |
| COMFORT & CONVENIENCE                                                                                                                                                                                                                                             |                            |                            |                            |                          |                                       |
| Cruise Control                                                                                                                                                                                                                                                    | -                          | <u>-</u>                   | -                          | -                        | <b>√</b>                              |
|                                                                                                                                                                                                                                                                   |                            |                            |                            | ,                        |                                       |
| Wireless Charger                                                                                                                                                                                                                                                  | -                          | -                          | -                          | <b>√</b>                 | <b>√</b>                              |
| Engine Push Start-Stop Button with Smart Key                                                                                                                                                                                                                      | -                          | -                          | ✓                          | ✓                        | ✓                                     |
| Rear Wiper & Washer                                                                                                                                                                                                                                               | -                          | -                          | -                          | ✓                        | ✓                                     |
| Auto Headlamps (Lead Me to Vehicle, Follow Me Home)                                                                                                                                                                                                               | _                          | -                          | -                          | ✓                        | ✓                                     |
| Digital Air Conditioner with Panel Illumination                                                                                                                                                                                                                   | √(Manual)                  | √(Manual)                  | √(Manual)                  | √(Auto)                  | √(Auto)                               |
| Rear AC Vents                                                                                                                                                                                                                                                     | -                          |                            | -                          | √ (Auto)                 | √ (Auto)                              |
|                                                                                                                                                                                                                                                                   | -                          | -                          | -                          |                          |                                       |
| Keyless Entry System                                                                                                                                                                                                                                              | <b>√</b>                   | <b>√</b>                   | <b>√</b>                   | <b>√</b>                 | <b>√</b>                              |
| Central Door Locking                                                                                                                                                                                                                                              | ✓                          | ✓                          | ✓                          | ✓                        | ✓                                     |
| Auto Up/Down Power Window with Anti-pinch (Driver Side)                                                                                                                                                                                                           | ✓                          | ✓                          | ✓                          | ✓                        | ✓                                     |
| Power Windows (Front + Rear)                                                                                                                                                                                                                                      | ✓                          | ✓                          | ✓                          | ✓                        | ✓                                     |
| Power & Tilt Steering                                                                                                                                                                                                                                             | <b>√</b>                   | <b>√</b>                   | <b>√</b>                   | <b>√</b>                 | <b>√</b>                              |
|                                                                                                                                                                                                                                                                   | <b>√</b>                   |                            | •                          | •                        |                                       |
| Manually Adjustable Outside Rear View Mirrors                                                                                                                                                                                                                     |                            | -                          | -                          | -                        |                                       |
| Electrically Adjustable Outside Rear View Mirrors                                                                                                                                                                                                                 | -                          | ✓                          | ✓                          | ✓                        | ✓                                     |
| Electrically Foldable Outside Rear View Mirrors                                                                                                                                                                                                                   | -                          | <u>-</u>                   | ✓                          | ✓                        | ✓ (Auto)                              |
| Electric Back Door Opener                                                                                                                                                                                                                                         | ✓                          | ✓                          | ✓                          | ✓                        | <b>√</b>                              |
|                                                                                                                                                                                                                                                                   |                            | · ✓                        | <i>'</i>                   | <i>√</i>                 | <i>√</i>                              |
| Rear Deformer                                                                                                                                                                                                                                                     | ✓ I                        |                            |                            | · ·                      |                                       |
|                                                                                                                                                                                                                                                                   | <b>√</b>                   | /                          | ✓                          | <b>√</b>                 | ✓                                     |
| Adjustable Front Seat Headrests                                                                                                                                                                                                                                   | √<br>√                     | ✓                          |                            | 1                        | ✓                                     |
| Adjustable Front Seat Headrests                                                                                                                                                                                                                                   |                            | -                          | -                          | V                        |                                       |
| Adjustable Front Seat Headrests<br>Adjustable Rear Seat Headrests                                                                                                                                                                                                 | ✓                          | - ✓<br>- ✓ (AMT only)      | -<br>✓ (AMT onlv)          | ✓ (AMT onlv)             | √ (AMT only)                          |
| Adjustable Front Seat Headrests<br>Adjustable Rear Seat Headrests<br>Gear Position Indicator                                                                                                                                                                      | -                          | -<br>✓ (AMT only)          | - ✓ (AMT only) ✓ (MT only) | ✓ (AMT only) ✓ (MT only) |                                       |
| Adjustable Front Seat Headrests Adjustable Rear Seat Headrests Gear Position Indicator Gear Shift Indicator                                                                                                                                                       | -<br>-<br>-<br>-           | - ✓ (AMT only) ✓ (MT only) | ✓ (MT only)                | ✓ (MT only)              | ✓ (MT only)                           |
| Adjustable Front Seat Headrests Adjustable Rear Seat Headrests Gear Position Indicator Gear Shift Indicator Driver Side Foot Rest                                                                                                                                 | -<br>-<br>-<br>-<br>-      | -<br>✓ (AMT only)          |                            | ✓ (MT only)              | ✓ (MT only)                           |
| Adjustable Front Seat Headrests Adjustable Rear Seat Headrests Gear Position Indicator Gear Shift Indicator Driver Side Foot Rest 60:40 Split Rear Seat                                                                                                           | -<br>-<br>-<br>-<br>-      | -                          | ✓ (MT only)<br>✓           | ✓ (MT only) ✓            | ✓ (MT only)<br>✓                      |
| Adjustable Front Seat Headrests Adjustable Rear Seat Headrests Gear Position Indicator Gear Shift Indicator Driver Side Foot Rest 60:40 Split Rear Seat Front Accessory Socket                                                                                    | -<br>-<br>-<br>-<br>-      | - ✓ (AMT only) ✓ (MT only) | ✓ (MT only)                | ✓ (MT only)              | ✓ (MT only)                           |
| Adjustable Front Seat Headrests Adjustable Rear Seat Headrests Gear Position Indicator Gear Shift Indicator Driver Side Foot Rest 60:40 Split Rear Seat Front Accessory Socket                                                                                    | -<br>-<br>-<br>-<br>-      | -                          | ✓ (MT only)<br>✓           | ✓ (MT only) ✓            | ✓ (MT only)<br>✓                      |
| Adjustable Front Seat Headrests Adjustable Rear Seat Headrests Gear Position Indicator Gear Shift Indicator Driver Side Foot Rest 60:40 Split Rear Seat Front Accessory Socket Front USB Ports (Type A)                                                           | -<br>-<br>-<br>-<br>-<br>- | -                          | ✓ (MT only)  ✓  -  ✓       | ✓ (MT only)  ✓           | ✓ (MT only)  ✓                        |
| Rear Defogger Adjustable Front Seat Headrests Adjustable Rear Seat Headrests Gear Position Indicator Gear Shift Indicator Driver Side Foot Rest 60:40 Split Rear Seat Front Accessory Socket Front USB Ports (Type A) Rear USB Ports (Type A & C) Tyre Repair Kit | -<br>-<br>-<br>-<br>-<br>- | -                          | ✓ (MT only)  ✓  -  ✓       | ✓ (MT only)  ✓  ✓  ✓     | ✓ (MT only)  ✓  ✓  ✓  ✓  ✓            |