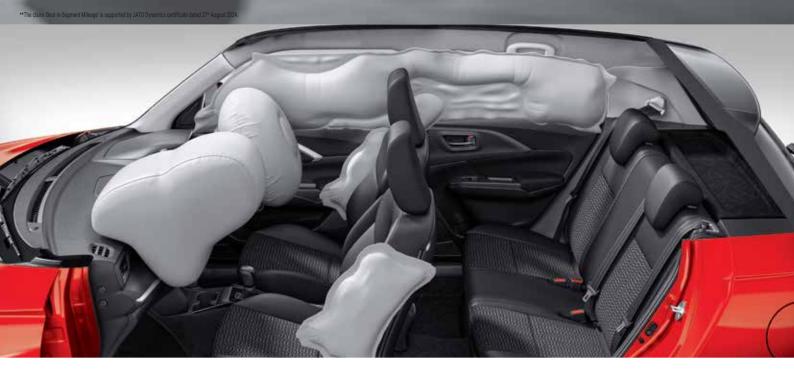

## SETS A NEW STANDARD IN SAFETY

The Epic New Swift is the complete safety package. It comes with 6 Airbags standard across all variants and additional safety features to keep the risk of injury to a minimum and safety to the max.