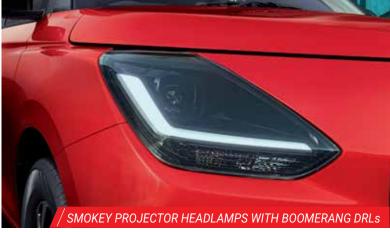

| Projector Headlamps                                                                                                                                                                                                                                               | ✓ (Halogen)                | ✓ (Halogen)                | ✓ (Halogen)                | ✓ (LED)                  | ✓ (LED)                               |
|-------------------------------------------------------------------------------------------------------------------------------------------------------------------------------------------------------------------------------------------------------------------|----------------------------|----------------------------|----------------------------|--------------------------|---------------------------------------|
| LED Daylight Running Lamps                                                                                                                                                                                                                                        | -                          | -                          | -                          | ✓                        | ✓                                     |
| LED Rear Combination Lamps                                                                                                                                                                                                                                        | ✓                          | ✓                          | ✓                          | ✓                        | ✓                                     |
| Wheels (Steel/Alloy/Precision Cut Alloy)                                                                                                                                                                                                                          | Steel                      | Steel                      | Steel                      | Painted Alloy            | Precision Cut Allo                    |
|                                                                                                                                                                                                                                                                   | Sieei                      |                            |                            | I dilited Alloy          | T TECISION GUL AND                    |
| Full Wheel Covers                                                                                                                                                                                                                                                 | -                          | ✓                          | ✓                          | -                        | -                                     |
| Side Turn Indicators on ORVMs                                                                                                                                                                                                                                     | -                          | ✓                          | ✓                          | ✓                        | ✓                                     |
| Body Coloured Outside Rear View Mirrors                                                                                                                                                                                                                           | -                          | ✓                          | ✓                          | ✓                        | ✓                                     |
| Body Coloured Bumpers                                                                                                                                                                                                                                             | <b>√</b>                   | ✓                          | <b>√</b>                   | <b>√</b>                 | ✓                                     |
| Body Coloured Outside Door Handles                                                                                                                                                                                                                                |                            | · ✓                        | · ✓                        | · ✓                      | · ·                                   |
|                                                                                                                                                                                                                                                                   | -                          |                            |                            |                          |                                       |
| Roof Antenna (Micropole)                                                                                                                                                                                                                                          | ✓                          | ✓                          | ✓                          | ✓                        | ✓                                     |
| Front LED Fog Lamps                                                                                                                                                                                                                                               | -                          | -                          | -                          | -                        | ✓                                     |
| INTERIORS                                                                                                                                                                                                                                                         |                            |                            |                            |                          |                                       |
|                                                                                                                                                                                                                                                                   |                            |                            |                            |                          |                                       |
| Leather Wrapped Steering Wheel (With Stitch)4                                                                                                                                                                                                                     | -                          | -                          | -                          | -                        | ✓                                     |
| Outside Temperature Display                                                                                                                                                                                                                                       | -                          | ✓ (AMT)                    | ✓ (AMT)                    | ✓                        | ✓                                     |
| Co-driver Side Sunvisor with Vanity Mirror                                                                                                                                                                                                                        | -                          | ✓                          | ✓                          | ✓                        | ✓                                     |
| Driver Side Sunvisor with Ticket Holder                                                                                                                                                                                                                           | _                          | ✓                          | <b>√</b>                   | <b>√</b>                 | ✓                                     |
| Chrome Parking Brake Lever Tip                                                                                                                                                                                                                                    | _                          | <b>√</b>                   | ✓                          | ✓                        | <b>√</b>                              |
|                                                                                                                                                                                                                                                                   |                            |                            |                            |                          |                                       |
| Gear Shift Knob in Piano Black Finish                                                                                                                                                                                                                             | -                          | ✓                          | ✓                          | ✓                        | ✓                                     |
| Tachometer                                                                                                                                                                                                                                                        | ✓                          | ✓                          | ✓                          | ✓                        | ✓                                     |
| Multi-information Display                                                                                                                                                                                                                                         | √ (Segment)                | ✓ (Segment)                | ✓ (Segment)                | ✓ (Segment)              | √ (Coloured)                          |
| Front Footwell Illumination                                                                                                                                                                                                                                       |                            | -                          | -                          | -                        | · /                                   |
|                                                                                                                                                                                                                                                                   |                            | <b>√</b>                   | <b>√</b>                   | <b>√</b>                 | <b>√</b>                              |
| Rear Parcel Tray                                                                                                                                                                                                                                                  | -                          |                            |                            |                          |                                       |
| Front & Rear Bottle Holder                                                                                                                                                                                                                                        | ✓                          | ✓                          | ✓                          | ✓                        | ✓                                     |
| Luggage Room Lamp                                                                                                                                                                                                                                                 | -                          | -                          | -                          | ✓                        | ✓                                     |
| SAFETY & SECURITY                                                                                                                                                                                                                                                 |                            |                            |                            |                          |                                       |
|                                                                                                                                                                                                                                                                   | /                          | ,                          | /                          |                          | /                                     |
| Side and Curtain Airbags <sup>5</sup>                                                                                                                                                                                                                             | <b>√</b>                   | ✓                          | <b>√</b>                   | <b>√</b>                 | <b>√</b>                              |
| Dual Front Airbags (Driver & Co-driver) <sup>5</sup>                                                                                                                                                                                                              | ✓                          | ✓                          | ✓                          | ✓                        | ✓                                     |
| ABS with EBD                                                                                                                                                                                                                                                      | ✓                          | ✓                          | ✓                          | ✓                        | ✓                                     |
| Electronic Stability Program                                                                                                                                                                                                                                      | ✓                          | ✓                          | ✓                          | ✓                        | ✓                                     |
| Hill Hold Assist                                                                                                                                                                                                                                                  | <b>→</b>                   | <b>,</b>                   | <b>→</b>                   | <b>→</b>                 | · · · · · · · · · · · · · · · · · · · |
|                                                                                                                                                                                                                                                                   |                            |                            |                            |                          |                                       |
| Reverse Parking Sensors                                                                                                                                                                                                                                           | ✓                          | ✓                          | ✓                          | ✓                        | ✓                                     |
| Wide-angle Rear Parking Camera                                                                                                                                                                                                                                    | -                          | -                          | -                          | -                        | ✓                                     |
| Security Alarm System - Door & Hood                                                                                                                                                                                                                               | -                          | ✓                          | ✓                          | ✓                        | ✓ (Incl. Shock Sens                   |
| Front Seatbelts with Pretensioner and Force Limiter                                                                                                                                                                                                               | <b>√</b>                   | ✓                          | <b>✓</b>                   | ✓                        | <b>✓</b>                              |
|                                                                                                                                                                                                                                                                   | ·                          | <b>,</b> ✓                 | ·                          | · ✓                      | · ·                                   |
| ISOFIX with Child Seat Anchorages                                                                                                                                                                                                                                 |                            |                            | · ·                        |                          | · ·                                   |
| Speed Sensitive Automatic Door Lock                                                                                                                                                                                                                               | ✓                          | ✓                          | ✓                          | ✓                        | ✓                                     |
| Seatbelt Reminder with Buzzer (Front + Rear Seat) <sup>6</sup>                                                                                                                                                                                                    | ✓                          | ✓                          | ✓                          | ✓                        | ✓                                     |
| Day and Night Adjustable Inside Rear View Mirror                                                                                                                                                                                                                  | _                          | ✓ (Manual)                 | ✓ (Manual)                 | ✓ (Manual)               | ✓ (Manual)                            |
| Engine Immobilizer                                                                                                                                                                                                                                                | ✓                          | √ (Wandar)                 | √ (Wanda)                  | √ (Wanda)                | √ (Wanda)                             |
|                                                                                                                                                                                                                                                                   |                            |                            |                            |                          |                                       |
| High Speed Alert System <sup>7</sup>                                                                                                                                                                                                                              | ✓                          | ✓                          | ✓                          | ✓                        | ✓                                     |
| Driver Seat Height Adjuster                                                                                                                                                                                                                                       | - !                        | -                          | -                          | ✓                        | ✓                                     |
| Warning Lamp/Reminder for Low Fuel, Door Ajar                                                                                                                                                                                                                     | ✓                          | ✓                          | ✓                          | ✓                        | ✓                                     |
|                                                                                                                                                                                                                                                                   |                            |                            |                            |                          |                                       |
| AUDIO & ENTERTAINMENT                                                                                                                                                                                                                                             |                            |                            |                            | 1                        |                                       |
| SmartPlay Pro+ with 22.86 cm Touch Screen                                                                                                                                                                                                                         | -                          | -                          | -                          | -                        | ✓                                     |
| SmartPlay Pro with 17.78 cm Touch Screen                                                                                                                                                                                                                          | -                          | ✓                          | ✓                          | ✓                        | -                                     |
| Surround Sense Powered by ARKAMYS                                                                                                                                                                                                                                 | -                          | _                          | -                          | _                        | ✓                                     |
| Onboard Voice Assistant                                                                                                                                                                                                                                           |                            |                            |                            |                          |                                       |
|                                                                                                                                                                                                                                                                   |                            |                            |                            |                          |                                       |
| (Wake-up through "Hi Suzuki" with Barge-in Feature)                                                                                                                                                                                                               | -                          | ✓                          | ✓                          | ✓                        | ✓                                     |
| Over the Air (OTA) System Upgrades using Smartphones                                                                                                                                                                                                              | -                          | ✓                          | ✓                          | ✓                        | ✓                                     |
| Wireless Android Auto & Apple CarPlay <sup>8</sup>                                                                                                                                                                                                                | -                          | ✓                          | ✓                          | ✓                        | ✓                                     |
| Steering Mounted Audio & Calling Controls                                                                                                                                                                                                                         | -                          | ✓                          | <b>√</b>                   | <b>√</b>                 | <b>√</b>                              |
| FM/AM, USB, Bluetooth Connectivity                                                                                                                                                                                                                                | _                          | <b>√</b>                   | ✓                          | <b>√</b>                 | <b>√</b>                              |
| •                                                                                                                                                                                                                                                                 |                            |                            |                            |                          |                                       |
| Speakers (4)                                                                                                                                                                                                                                                      | -                          | ✓                          | ✓                          | ✓                        | ✓                                     |
| Tweeters (2)                                                                                                                                                                                                                                                      | - !                        | -                          | -                          | ✓                        | ✓                                     |
| COMFORT & CONVENIENCE                                                                                                                                                                                                                                             |                            |                            |                            |                          |                                       |
| Cruise Control                                                                                                                                                                                                                                                    | -                          | <u>-</u>                   | -                          | -                        | <b>√</b>                              |
|                                                                                                                                                                                                                                                                   |                            |                            |                            | ,                        |                                       |
| Wireless Charger                                                                                                                                                                                                                                                  | -                          | -                          | -                          | <b>√</b>                 | <b>√</b>                              |
| Engine Push Start-Stop Button with Smart Key                                                                                                                                                                                                                      | -                          | -                          | ✓                          | ✓                        | ✓                                     |
| Rear Wiper & Washer                                                                                                                                                                                                                                               | -                          | -                          | -                          | ✓                        | ✓                                     |
| Auto Headlamps (Lead Me to Vehicle, Follow Me Home)                                                                                                                                                                                                               | _                          | -                          | -                          | ✓                        | ✓                                     |
| Digital Air Conditioner with Panel Illumination                                                                                                                                                                                                                   | √(Manual)                  | √(Manual)                  | √(Manual)                  | √(Auto)                  | √(Auto)                               |
| Rear AC Vents                                                                                                                                                                                                                                                     | -                          |                            | -                          | √ (Auto)                 | √ (Auto)                              |
|                                                                                                                                                                                                                                                                   | -                          | -                          | -                          |                          |                                       |
| Keyless Entry System                                                                                                                                                                                                                                              | <b>√</b>                   | <b>√</b>                   | <b>√</b>                   | <b>√</b>                 | <b>√</b>                              |
| Central Door Locking                                                                                                                                                                                                                                              | ✓                          | ✓                          | ✓                          | ✓                        | ✓                                     |
| Auto Up/Down Power Window with Anti-pinch (Driver Side)                                                                                                                                                                                                           | ✓                          | ✓                          | ✓                          | ✓                        | ✓                                     |
| Power Windows (Front + Rear)                                                                                                                                                                                                                                      | ✓                          | ✓                          | ✓                          | ✓                        | ✓                                     |
| Power & Tilt Steering                                                                                                                                                                                                                                             | <b>√</b>                   | <b>√</b>                   | <b>√</b>                   | <b>√</b>                 | <b>√</b>                              |
|                                                                                                                                                                                                                                                                   | <b>√</b>                   |                            | •                          | •                        |                                       |
| Manually Adjustable Outside Rear View Mirrors                                                                                                                                                                                                                     |                            | -                          | -                          | -                        |                                       |
| Electrically Adjustable Outside Rear View Mirrors                                                                                                                                                                                                                 | -                          | ✓                          | ✓                          | ✓                        | ✓                                     |
| Electrically Foldable Outside Rear View Mirrors                                                                                                                                                                                                                   | -                          | <u>-</u>                   | ✓                          | ✓                        | ✓ (Auto)                              |
| Electric Back Door Opener                                                                                                                                                                                                                                         | ✓                          | ✓                          | ✓                          | ✓                        | <b>√</b>                              |
|                                                                                                                                                                                                                                                                   |                            | · ✓                        | <i>'</i>                   | <i>√</i>                 | <i>√</i>                              |
| Rear Deformer                                                                                                                                                                                                                                                     | ✓ I                        |                            |                            | · ·                      |                                       |
|                                                                                                                                                                                                                                                                   | <b>√</b>                   | /                          | ✓                          | <b>√</b>                 | ✓                                     |
| Adjustable Front Seat Headrests                                                                                                                                                                                                                                   | √<br>√                     | ✓                          |                            | 1                        | ✓                                     |
| Adjustable Front Seat Headrests                                                                                                                                                                                                                                   |                            | -                          | -                          | V                        |                                       |
| Adjustable Front Seat Headrests<br>Adjustable Rear Seat Headrests                                                                                                                                                                                                 | ✓                          | - ✓<br>- ✓ (AMT only)      | -<br>✓ (AMT onlv)          | ✓ (AMT onlv)             | √ (AMT only)                          |
| Adjustable Front Seat Headrests<br>Adjustable Rear Seat Headrests<br>Gear Position Indicator                                                                                                                                                                      | -                          | -<br>✓ (AMT only)          | - ✓ (AMT only) ✓ (MT only) | ✓ (AMT only) ✓ (MT only) |                                       |
| Adjustable Front Seat Headrests Adjustable Rear Seat Headrests Gear Position Indicator Gear Shift Indicator                                                                                                                                                       | -<br>-<br>-<br>-           | - ✓ (AMT only) ✓ (MT only) | ✓ (MT only)                | ✓ (MT only)              | ✓ (MT only)                           |
| Adjustable Front Seat Headrests Adjustable Rear Seat Headrests Gear Position Indicator Gear Shift Indicator Driver Side Foot Rest                                                                                                                                 | -<br>-<br>-<br>-<br>-      | -<br>✓ (AMT only)          |                            | ✓ (MT only)              | ✓ (MT only)                           |
| Adjustable Front Seat Headrests Adjustable Rear Seat Headrests Gear Position Indicator Gear Shift Indicator Driver Side Foot Rest 60:40 Split Rear Seat                                                                                                           | -<br>-<br>-<br>-<br>-      | -                          | ✓ (MT only)<br>✓           | ✓ (MT only) ✓            | ✓ (MT only)<br>✓                      |
| Adjustable Front Seat Headrests Adjustable Rear Seat Headrests Gear Position Indicator Gear Shift Indicator Driver Side Foot Rest 60:40 Split Rear Seat Front Accessory Socket                                                                                    | -<br>-<br>-<br>-<br>-      | - ✓ (AMT only) ✓ (MT only) | ✓ (MT only)                | ✓ (MT only)              | ✓ (MT only)                           |
| Adjustable Front Seat Headrests Adjustable Rear Seat Headrests Gear Position Indicator Gear Shift Indicator Driver Side Foot Rest 60:40 Split Rear Seat Front Accessory Socket                                                                                    | -<br>-<br>-<br>-<br>-      | -                          | ✓ (MT only)<br>✓           | ✓ (MT only) ✓            | ✓ (MT only)<br>✓                      |
| Adjustable Front Seat Headrests Adjustable Rear Seat Headrests Gear Position Indicator Gear Shift Indicator Driver Side Foot Rest 60:40 Split Rear Seat Front Accessory Socket Front USB Ports (Type A)                                                           | -<br>-<br>-<br>-<br>-<br>- | -                          | ✓ (MT only)  ✓  -  ✓       | ✓ (MT only)  ✓           | ✓ (MT only)  ✓                        |
| Rear Defogger Adjustable Front Seat Headrests Adjustable Rear Seat Headrests Gear Position Indicator Gear Shift Indicator Driver Side Foot Rest 60:40 Split Rear Seat Front Accessory Socket Front USB Ports (Type A) Rear USB Ports (Type A & C) Tyre Repair Kit | -<br>-<br>-<br>-<br>-<br>- | -                          | ✓ (MT only)  ✓  -  ✓       | ✓ (MT only)  ✓  ✓  ✓     | ✓ (MT only)  ✓  ✓  ✓  ✓  ✓            |