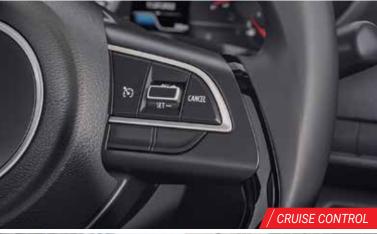

| Projector Headlamps                                                                                                                                                                                                                                               | ✓ (Halogen)                | ✓ (Halogen)                | ✓ (Halogen)                | ✓ (LED)                  | ✓ (LED)                               |
|-------------------------------------------------------------------------------------------------------------------------------------------------------------------------------------------------------------------------------------------------------------------|----------------------------|----------------------------|----------------------------|--------------------------|---------------------------------------|
| LED Daylight Running Lamps                                                                                                                                                                                                                                        | -                          | -                          | -                          | ✓                        | ✓                                     |
| LED Rear Combination Lamps                                                                                                                                                                                                                                        | ✓                          | ✓                          | ✓                          | ✓                        | ✓                                     |
| Wheels (Steel/Alloy/Precision Cut Alloy)                                                                                                                                                                                                                          | Steel                      | Steel                      | Steel                      | Painted Alloy            | Precision Cut Allo                    |
|                                                                                                                                                                                                                                                                   | Sieei                      |                            |                            | I dilited Alloy          | T TECISION GUL AND                    |
| Full Wheel Covers                                                                                                                                                                                                                                                 | -                          | ✓                          | ✓                          | -                        | -                                     |
| Side Turn Indicators on ORVMs                                                                                                                                                                                                                                     | -                          | ✓                          | ✓                          | ✓                        | ✓                                     |
| Body Coloured Outside Rear View Mirrors                                                                                                                                                                                                                           | -                          | ✓                          | ✓                          | ✓                        | ✓                                     |
| Body Coloured Bumpers                                                                                                                                                                                                                                             | <b>√</b>                   | ✓                          | <b>√</b>                   | <b>√</b>                 | ✓                                     |
| Body Coloured Outside Door Handles                                                                                                                                                                                                                                |                            | · ✓                        | · ✓                        | · ✓                      | · ·                                   |
|                                                                                                                                                                                                                                                                   | -                          |                            |                            |                          |                                       |
| Roof Antenna (Micropole)                                                                                                                                                                                                                                          | ✓                          | ✓                          | ✓                          | ✓                        | ✓                                     |
| Front LED Fog Lamps                                                                                                                                                                                                                                               | -                          | -                          | -                          | -                        | ✓                                     |
| INTERIORS                                                                                                                                                                                                                                                         |                            |                            |                            |                          |                                       |
|                                                                                                                                                                                                                                                                   |                            |                            |                            |                          |                                       |
| Leather Wrapped Steering Wheel (With Stitch)4                                                                                                                                                                                                                     | -                          | -                          | -                          | -                        | ✓                                     |
| Outside Temperature Display                                                                                                                                                                                                                                       | -                          | ✓ (AMT)                    | ✓ (AMT)                    | ✓                        | ✓                                     |
| Co-driver Side Sunvisor with Vanity Mirror                                                                                                                                                                                                                        | -                          | ✓                          | ✓                          | ✓                        | ✓                                     |
| Driver Side Sunvisor with Ticket Holder                                                                                                                                                                                                                           | _                          | ✓                          | <b>√</b>                   | <b>√</b>                 | ✓                                     |
| Chrome Parking Brake Lever Tip                                                                                                                                                                                                                                    | _                          | <b>√</b>                   | ✓                          | ✓                        | <b>√</b>                              |
|                                                                                                                                                                                                                                                                   |                            |                            |                            |                          |                                       |
| Gear Shift Knob in Piano Black Finish                                                                                                                                                                                                                             | -                          | ✓                          | ✓                          | ✓                        | ✓                                     |
| Tachometer                                                                                                                                                                                                                                                        | ✓                          | ✓                          | ✓                          | ✓                        | ✓                                     |
| Multi-information Display                                                                                                                                                                                                                                         | √ (Segment)                | ✓ (Segment)                | ✓ (Segment)                | ✓ (Segment)              | √ (Coloured)                          |
| Front Footwell Illumination                                                                                                                                                                                                                                       |                            | -                          | -                          | -                        | · /                                   |
|                                                                                                                                                                                                                                                                   |                            | <b>√</b>                   | <b>√</b>                   | <b>√</b>                 | <b>√</b>                              |
| Rear Parcel Tray                                                                                                                                                                                                                                                  | -                          |                            |                            |                          |                                       |
| Front & Rear Bottle Holder                                                                                                                                                                                                                                        | ✓                          | ✓                          | ✓                          | ✓                        | ✓                                     |
| Luggage Room Lamp                                                                                                                                                                                                                                                 | -                          | -                          | -                          | ✓                        | ✓                                     |
| SAFETY & SECURITY                                                                                                                                                                                                                                                 |                            |                            |                            |                          |                                       |
|                                                                                                                                                                                                                                                                   | /                          | ,                          | /                          |                          | /                                     |
| Side and Curtain Airbags <sup>5</sup>                                                                                                                                                                                                                             | <b>√</b>                   | ✓                          | <b>√</b>                   | <b>√</b>                 | <b>√</b>                              |
| Dual Front Airbags (Driver & Co-driver) <sup>5</sup>                                                                                                                                                                                                              | ✓                          | ✓                          | ✓                          | ✓                        | ✓                                     |
| ABS with EBD                                                                                                                                                                                                                                                      | ✓                          | ✓                          | ✓                          | ✓                        | ✓                                     |
| Electronic Stability Program                                                                                                                                                                                                                                      | ✓                          | ✓                          | ✓                          | ✓                        | ✓                                     |
| Hill Hold Assist                                                                                                                                                                                                                                                  | <b>→</b>                   | <b>,</b>                   | <b>→</b>                   | <b>→</b>                 | · · · · · · · · · · · · · · · · · · · |
|                                                                                                                                                                                                                                                                   |                            |                            |                            |                          |                                       |
| Reverse Parking Sensors                                                                                                                                                                                                                                           | ✓                          | ✓                          | ✓                          | ✓                        | ✓                                     |
| Wide-angle Rear Parking Camera                                                                                                                                                                                                                                    | -                          | -                          | -                          | -                        | ✓                                     |
| Security Alarm System - Door & Hood                                                                                                                                                                                                                               | -                          | ✓                          | ✓                          | ✓                        | ✓ (Incl. Shock Sens                   |
| Front Seatbelts with Pretensioner and Force Limiter                                                                                                                                                                                                               | <b>√</b>                   | ✓                          | <b>✓</b>                   | ✓                        | <b>✓</b>                              |
|                                                                                                                                                                                                                                                                   | ·                          | <b>,</b> ✓                 | ·                          | · ✓                      | · ·                                   |
| ISOFIX with Child Seat Anchorages                                                                                                                                                                                                                                 |                            |                            | · ·                        |                          | · ·                                   |
| Speed Sensitive Automatic Door Lock                                                                                                                                                                                                                               | ✓                          | ✓                          | ✓                          | ✓                        | ✓                                     |
| Seatbelt Reminder with Buzzer (Front + Rear Seat) <sup>6</sup>                                                                                                                                                                                                    | ✓                          | ✓                          | ✓                          | ✓                        | ✓                                     |
| Day and Night Adjustable Inside Rear View Mirror                                                                                                                                                                                                                  | _                          | ✓ (Manual)                 | ✓ (Manual)                 | ✓ (Manual)               | ✓ (Manual)                            |
| Engine Immobilizer                                                                                                                                                                                                                                                | ✓                          | √ (Wandar)                 | √ (Wanda)                  | √ (Wanda)                | √ (Wanda)                             |
|                                                                                                                                                                                                                                                                   |                            |                            |                            |                          |                                       |
| High Speed Alert System <sup>7</sup>                                                                                                                                                                                                                              | ✓                          | ✓                          | ✓                          | ✓                        | ✓                                     |
| Driver Seat Height Adjuster                                                                                                                                                                                                                                       | - !                        | -                          | -                          | ✓                        | ✓                                     |
| Warning Lamp/Reminder for Low Fuel, Door Ajar                                                                                                                                                                                                                     | ✓                          | ✓                          | ✓                          | ✓                        | ✓                                     |
|                                                                                                                                                                                                                                                                   |                            |                            |                            |                          |                                       |
| AUDIO & ENTERTAINMENT                                                                                                                                                                                                                                             |                            |                            |                            | 1                        |                                       |
| SmartPlay Pro+ with 22.86 cm Touch Screen                                                                                                                                                                                                                         | -                          | -                          | -                          | -                        | ✓                                     |
| SmartPlay Pro with 17.78 cm Touch Screen                                                                                                                                                                                                                          | -                          | ✓                          | ✓                          | ✓                        | -                                     |
| Surround Sense Powered by ARKAMYS                                                                                                                                                                                                                                 | -                          | _                          | -                          | _                        | ✓                                     |
| Onboard Voice Assistant                                                                                                                                                                                                                                           |                            |                            |                            |                          |                                       |
|                                                                                                                                                                                                                                                                   |                            |                            |                            |                          |                                       |
| (Wake-up through "Hi Suzuki" with Barge-in Feature)                                                                                                                                                                                                               | -                          | ✓                          | ✓                          | ✓                        | ✓                                     |
| Over the Air (OTA) System Upgrades using Smartphones                                                                                                                                                                                                              | -                          | ✓                          | ✓                          | ✓                        | ✓                                     |
| Wireless Android Auto & Apple CarPlay <sup>8</sup>                                                                                                                                                                                                                | -                          | ✓                          | ✓                          | ✓                        | ✓                                     |
| Steering Mounted Audio & Calling Controls                                                                                                                                                                                                                         | -                          | ✓                          | <b>√</b>                   | <b>√</b>                 | <b>√</b>                              |
| FM/AM, USB, Bluetooth Connectivity                                                                                                                                                                                                                                | _                          | <b>√</b>                   | ✓                          | <b>√</b>                 | <b>√</b>                              |
| •                                                                                                                                                                                                                                                                 |                            |                            |                            |                          |                                       |
| Speakers (4)                                                                                                                                                                                                                                                      | -                          | ✓                          | ✓                          | ✓                        | ✓                                     |
| Tweeters (2)                                                                                                                                                                                                                                                      | - !                        | -                          | -                          | ✓                        | ✓                                     |
| COMFORT & CONVENIENCE                                                                                                                                                                                                                                             |                            |                            |                            |                          |                                       |
| Cruise Control                                                                                                                                                                                                                                                    | -                          | <u>-</u>                   | -                          | -                        | <b>√</b>                              |
|                                                                                                                                                                                                                                                                   |                            |                            |                            | ,                        |                                       |
| Wireless Charger                                                                                                                                                                                                                                                  | -                          | -                          | -                          | <b>√</b>                 | <b>√</b>                              |
| Engine Push Start-Stop Button with Smart Key                                                                                                                                                                                                                      | -                          | -                          | ✓                          | ✓                        | ✓                                     |
| Rear Wiper & Washer                                                                                                                                                                                                                                               | -                          | -                          | -                          | ✓                        | ✓                                     |
| Auto Headlamps (Lead Me to Vehicle, Follow Me Home)                                                                                                                                                                                                               | _                          | -                          | -                          | ✓                        | ✓                                     |
| Digital Air Conditioner with Panel Illumination                                                                                                                                                                                                                   | √(Manual)                  | √(Manual)                  | √(Manual)                  | √(Auto)                  | √(Auto)                               |
| Rear AC Vents                                                                                                                                                                                                                                                     | -                          |                            | -                          | √ (Auto)                 | √ (Auto)                              |
|                                                                                                                                                                                                                                                                   | -                          | -                          | -                          |                          |                                       |
| Keyless Entry System                                                                                                                                                                                                                                              | <b>√</b>                   | <b>√</b>                   | <b>√</b>                   | <b>√</b>                 | <b>√</b>                              |
| Central Door Locking                                                                                                                                                                                                                                              | ✓                          | ✓                          | ✓                          | ✓                        | ✓                                     |
| Auto Up/Down Power Window with Anti-pinch (Driver Side)                                                                                                                                                                                                           | ✓                          | ✓                          | ✓                          | ✓                        | ✓                                     |
| Power Windows (Front + Rear)                                                                                                                                                                                                                                      | ✓                          | ✓                          | ✓                          | ✓                        | ✓                                     |
| Power & Tilt Steering                                                                                                                                                                                                                                             | <b>√</b>                   | <b>√</b>                   | <b>√</b>                   | <b>√</b>                 | <b>√</b>                              |
|                                                                                                                                                                                                                                                                   | <b>√</b>                   |                            | •                          | •                        |                                       |
| Manually Adjustable Outside Rear View Mirrors                                                                                                                                                                                                                     |                            | -                          | -                          | -                        |                                       |
| Electrically Adjustable Outside Rear View Mirrors                                                                                                                                                                                                                 | -                          | ✓                          | ✓                          | ✓                        | ✓                                     |
| Electrically Foldable Outside Rear View Mirrors                                                                                                                                                                                                                   | -                          | <u>-</u>                   | ✓                          | ✓                        | ✓ (Auto)                              |
| Electric Back Door Opener                                                                                                                                                                                                                                         | ✓                          | ✓                          | ✓                          | ✓                        | <b>√</b>                              |
|                                                                                                                                                                                                                                                                   |                            | · ✓                        | <i>'</i>                   | <i>√</i>                 | <i>√</i>                              |
| Rear Deformer                                                                                                                                                                                                                                                     | ✓ I                        |                            |                            | · ·                      |                                       |
|                                                                                                                                                                                                                                                                   | <b>√</b>                   | /                          | ✓                          | <b>√</b>                 | ✓                                     |
| Adjustable Front Seat Headrests                                                                                                                                                                                                                                   | √<br>√                     | ✓                          |                            | 1                        | ✓                                     |
| Adjustable Front Seat Headrests                                                                                                                                                                                                                                   |                            | -                          | -                          | V                        |                                       |
| Adjustable Front Seat Headrests<br>Adjustable Rear Seat Headrests                                                                                                                                                                                                 | ✓                          | - ✓<br>- ✓ (AMT only)      | -<br>✓ (AMT onlv)          | ✓ (AMT onlv)             | √ (AMT only)                          |
| Adjustable Front Seat Headrests<br>Adjustable Rear Seat Headrests<br>Gear Position Indicator                                                                                                                                                                      | -                          | -<br>✓ (AMT only)          | - ✓ (AMT only) ✓ (MT only) | ✓ (AMT only) ✓ (MT only) |                                       |
| Adjustable Front Seat Headrests Adjustable Rear Seat Headrests Gear Position Indicator Gear Shift Indicator                                                                                                                                                       | -<br>-<br>-<br>-           | - ✓ (AMT only) ✓ (MT only) | ✓ (MT only)                | ✓ (MT only)              | ✓ (MT only)                           |
| Adjustable Front Seat Headrests Adjustable Rear Seat Headrests Gear Position Indicator Gear Shift Indicator Driver Side Foot Rest                                                                                                                                 | -<br>-<br>-<br>-<br>-      | -<br>✓ (AMT only)          |                            | ✓ (MT only)              | ✓ (MT only)                           |
| Adjustable Front Seat Headrests Adjustable Rear Seat Headrests Gear Position Indicator Gear Shift Indicator Driver Side Foot Rest 60:40 Split Rear Seat                                                                                                           | -<br>-<br>-<br>-<br>-      | -                          | ✓ (MT only)<br>✓           | ✓ (MT only) ✓            | ✓ (MT only)<br>✓                      |
| Adjustable Front Seat Headrests Adjustable Rear Seat Headrests Gear Position Indicator Gear Shift Indicator Driver Side Foot Rest 60:40 Split Rear Seat Front Accessory Socket                                                                                    | -<br>-<br>-<br>-<br>-      | - ✓ (AMT only) ✓ (MT only) | ✓ (MT only)                | ✓ (MT only)              | ✓ (MT only)                           |
| Adjustable Front Seat Headrests Adjustable Rear Seat Headrests Gear Position Indicator Gear Shift Indicator Driver Side Foot Rest 60:40 Split Rear Seat Front Accessory Socket                                                                                    | -<br>-<br>-<br>-<br>-      | -                          | ✓ (MT only)<br>✓           | ✓ (MT only) ✓            | ✓ (MT only)<br>✓                      |
| Adjustable Front Seat Headrests Adjustable Rear Seat Headrests Gear Position Indicator Gear Shift Indicator Driver Side Foot Rest 60:40 Split Rear Seat Front Accessory Socket Front USB Ports (Type A)                                                           | -<br>-<br>-<br>-<br>-<br>- | -                          | ✓ (MT only)  ✓  -  ✓       | ✓ (MT only)  ✓           | ✓ (MT only)  ✓                        |
| Rear Defogger Adjustable Front Seat Headrests Adjustable Rear Seat Headrests Gear Position Indicator Gear Shift Indicator Driver Side Foot Rest 60:40 Split Rear Seat Front Accessory Socket Front USB Ports (Type A) Rear USB Ports (Type A & C) Tyre Repair Kit | -<br>-<br>-<br>-<br>-<br>- | -                          | ✓ (MT only)  ✓  -  ✓       | ✓ (MT only)  ✓  ✓  ✓     | ✓ (MT only)  ✓  ✓  ✓  ✓  ✓            |