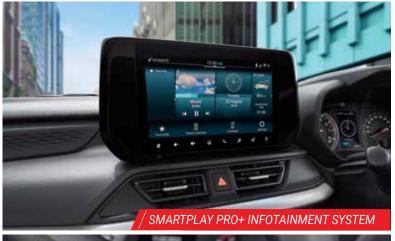

| Projector Headlamps                                                                                                                                                                                                                                               | ✓ (Halogen)                | ✓ (Halogen)                | ✓ (Halogen)                | ✓ (LED)                  | ✓ (LED)                               |
|-------------------------------------------------------------------------------------------------------------------------------------------------------------------------------------------------------------------------------------------------------------------|----------------------------|----------------------------|----------------------------|--------------------------|---------------------------------------|
| LED Daylight Running Lamps                                                                                                                                                                                                                                        | -                          | -                          | -                          | ✓                        | ✓                                     |
| LED Rear Combination Lamps                                                                                                                                                                                                                                        | ✓                          | ✓                          | ✓                          | ✓                        | ✓                                     |
| Wheels (Steel/Alloy/Precision Cut Alloy)                                                                                                                                                                                                                          | Steel                      | Steel                      | Steel                      | Painted Alloy            | Precision Cut Allo                    |
|                                                                                                                                                                                                                                                                   | Sieei                      |                            |                            | I dilited Alloy          | T TECISION GUL AND                    |
| Full Wheel Covers                                                                                                                                                                                                                                                 | -                          | ✓                          | ✓                          | -                        | -                                     |
| Side Turn Indicators on ORVMs                                                                                                                                                                                                                                     | -                          | ✓                          | ✓                          | ✓                        | ✓                                     |
| Body Coloured Outside Rear View Mirrors                                                                                                                                                                                                                           | -                          | ✓                          | ✓                          | ✓                        | ✓                                     |
| Body Coloured Bumpers                                                                                                                                                                                                                                             | <b>√</b>                   | ✓                          | <b>√</b>                   | <b>√</b>                 | ✓                                     |
| Body Coloured Outside Door Handles                                                                                                                                                                                                                                |                            | · ✓                        | · ✓                        | · ✓                      | · ·                                   |
|                                                                                                                                                                                                                                                                   | -                          |                            |                            |                          |                                       |
| Roof Antenna (Micropole)                                                                                                                                                                                                                                          | ✓                          | ✓                          | ✓                          | ✓                        | ✓                                     |
| Front LED Fog Lamps                                                                                                                                                                                                                                               | -                          | -                          | -                          | -                        | ✓                                     |
| INTERIORS                                                                                                                                                                                                                                                         |                            |                            |                            |                          |                                       |
|                                                                                                                                                                                                                                                                   |                            |                            |                            |                          |                                       |
| Leather Wrapped Steering Wheel (With Stitch)4                                                                                                                                                                                                                     | -                          | -                          | -                          | -                        | ✓                                     |
| Outside Temperature Display                                                                                                                                                                                                                                       | -                          | ✓ (AMT)                    | ✓ (AMT)                    | ✓                        | ✓                                     |
| Co-driver Side Sunvisor with Vanity Mirror                                                                                                                                                                                                                        | -                          | ✓                          | ✓                          | ✓                        | ✓                                     |
| Driver Side Sunvisor with Ticket Holder                                                                                                                                                                                                                           | _                          | ✓                          | <b>√</b>                   | <b>√</b>                 | ✓                                     |
| Chrome Parking Brake Lever Tip                                                                                                                                                                                                                                    | _                          | <b>√</b>                   | ✓                          | ✓                        | <b>√</b>                              |
|                                                                                                                                                                                                                                                                   |                            |                            |                            |                          |                                       |
| Gear Shift Knob in Piano Black Finish                                                                                                                                                                                                                             | -                          | ✓                          | ✓                          | ✓                        | ✓                                     |
| Tachometer                                                                                                                                                                                                                                                        | ✓                          | ✓                          | ✓                          | ✓                        | ✓                                     |
| Multi-information Display                                                                                                                                                                                                                                         | √ (Segment)                | ✓ (Segment)                | ✓ (Segment)                | ✓ (Segment)              | √ (Coloured)                          |
| Front Footwell Illumination                                                                                                                                                                                                                                       |                            | -                          | -                          | -                        | · /                                   |
|                                                                                                                                                                                                                                                                   |                            | <b>√</b>                   | <b>√</b>                   | <b>√</b>                 | <b>√</b>                              |
| Rear Parcel Tray                                                                                                                                                                                                                                                  | -                          |                            |                            |                          |                                       |
| Front & Rear Bottle Holder                                                                                                                                                                                                                                        | ✓                          | ✓                          | ✓                          | ✓                        | ✓                                     |
| Luggage Room Lamp                                                                                                                                                                                                                                                 | -                          | -                          | -                          | ✓                        | ✓                                     |
| SAFETY & SECURITY                                                                                                                                                                                                                                                 |                            |                            |                            |                          |                                       |
|                                                                                                                                                                                                                                                                   | /                          | ,                          | /                          |                          | /                                     |
| Side and Curtain Airbags <sup>5</sup>                                                                                                                                                                                                                             | <b>√</b>                   | ✓                          | <b>√</b>                   | <b>√</b>                 | <b>√</b>                              |
| Dual Front Airbags (Driver & Co-driver) <sup>5</sup>                                                                                                                                                                                                              | ✓                          | ✓                          | ✓                          | ✓                        | ✓                                     |
| ABS with EBD                                                                                                                                                                                                                                                      | ✓                          | ✓                          | ✓                          | ✓                        | ✓                                     |
| Electronic Stability Program                                                                                                                                                                                                                                      | ✓                          | ✓                          | ✓                          | ✓                        | ✓                                     |
| Hill Hold Assist                                                                                                                                                                                                                                                  | <b>→</b>                   | <b>,</b>                   | <b>→</b>                   | <b>→</b>                 | · · · · · · · · · · · · · · · · · · · |
|                                                                                                                                                                                                                                                                   |                            |                            |                            |                          |                                       |
| Reverse Parking Sensors                                                                                                                                                                                                                                           | ✓                          | ✓                          | ✓                          | ✓                        | ✓                                     |
| Wide-angle Rear Parking Camera                                                                                                                                                                                                                                    | -                          | -                          | -                          | -                        | ✓                                     |
| Security Alarm System - Door & Hood                                                                                                                                                                                                                               | -                          | ✓                          | ✓                          | ✓                        | ✓ (Incl. Shock Sens                   |
| Front Seatbelts with Pretensioner and Force Limiter                                                                                                                                                                                                               | <b>√</b>                   | ✓                          | <b>✓</b>                   | ✓                        | <b>✓</b>                              |
|                                                                                                                                                                                                                                                                   | ·                          | <b>,</b> ✓                 | ·                          | · ✓                      | · ·                                   |
| ISOFIX with Child Seat Anchorages                                                                                                                                                                                                                                 |                            |                            | · ·                        |                          | · ·                                   |
| Speed Sensitive Automatic Door Lock                                                                                                                                                                                                                               | ✓                          | ✓                          | ✓                          | ✓                        | ✓                                     |
| Seatbelt Reminder with Buzzer (Front + Rear Seat) <sup>6</sup>                                                                                                                                                                                                    | ✓                          | ✓                          | ✓                          | ✓                        | ✓                                     |
| Day and Night Adjustable Inside Rear View Mirror                                                                                                                                                                                                                  | _                          | ✓ (Manual)                 | ✓ (Manual)                 | ✓ (Manual)               | ✓ (Manual)                            |
| Engine Immobilizer                                                                                                                                                                                                                                                | ✓                          | √ (Wandar)                 | √ (Wanda)                  | √ (Wanda)                | √ (Wanda)                             |
|                                                                                                                                                                                                                                                                   |                            |                            |                            |                          |                                       |
| High Speed Alert System <sup>7</sup>                                                                                                                                                                                                                              | ✓                          | ✓                          | ✓                          | ✓                        | ✓                                     |
| Driver Seat Height Adjuster                                                                                                                                                                                                                                       | - !                        | -                          | -                          | ✓                        | ✓                                     |
| Warning Lamp/Reminder for Low Fuel, Door Ajar                                                                                                                                                                                                                     | ✓                          | ✓                          | ✓                          | ✓                        | ✓                                     |
|                                                                                                                                                                                                                                                                   |                            |                            |                            |                          |                                       |
| AUDIO & ENTERTAINMENT                                                                                                                                                                                                                                             |                            |                            |                            | 1                        |                                       |
| SmartPlay Pro+ with 22.86 cm Touch Screen                                                                                                                                                                                                                         | -                          | -                          | -                          | -                        | ✓                                     |
| SmartPlay Pro with 17.78 cm Touch Screen                                                                                                                                                                                                                          | -                          | ✓                          | ✓                          | ✓                        | -                                     |
| Surround Sense Powered by ARKAMYS                                                                                                                                                                                                                                 | -                          | _                          | -                          | _                        | ✓                                     |
| Onboard Voice Assistant                                                                                                                                                                                                                                           |                            |                            |                            |                          |                                       |
|                                                                                                                                                                                                                                                                   |                            |                            |                            |                          |                                       |
| (Wake-up through "Hi Suzuki" with Barge-in Feature)                                                                                                                                                                                                               | -                          | ✓                          | ✓                          | ✓                        | ✓                                     |
| Over the Air (OTA) System Upgrades using Smartphones                                                                                                                                                                                                              | -                          | ✓                          | ✓                          | ✓                        | ✓                                     |
| Wireless Android Auto & Apple CarPlay <sup>8</sup>                                                                                                                                                                                                                | -                          | ✓                          | ✓                          | ✓                        | ✓                                     |
| Steering Mounted Audio & Calling Controls                                                                                                                                                                                                                         | -                          | ✓                          | <b>√</b>                   | <b>√</b>                 | <b>√</b>                              |
| FM/AM, USB, Bluetooth Connectivity                                                                                                                                                                                                                                | _                          | <b>√</b>                   | ✓                          | <b>√</b>                 | <b>√</b>                              |
| •                                                                                                                                                                                                                                                                 |                            |                            |                            |                          |                                       |
| Speakers (4)                                                                                                                                                                                                                                                      | -                          | ✓                          | ✓                          | ✓                        | ✓                                     |
| Tweeters (2)                                                                                                                                                                                                                                                      | - !                        | -                          | -                          | ✓                        | ✓                                     |
| COMFORT & CONVENIENCE                                                                                                                                                                                                                                             |                            |                            |                            |                          |                                       |
| Cruise Control                                                                                                                                                                                                                                                    | -                          | <u>-</u>                   | -                          | -                        | <b>√</b>                              |
|                                                                                                                                                                                                                                                                   |                            |                            |                            | ,                        |                                       |
| Wireless Charger                                                                                                                                                                                                                                                  | -                          | -                          | -                          | <b>√</b>                 | <b>√</b>                              |
| Engine Push Start-Stop Button with Smart Key                                                                                                                                                                                                                      | -                          | -                          | ✓                          | ✓                        | ✓                                     |
| Rear Wiper & Washer                                                                                                                                                                                                                                               | -                          | -                          | -                          | ✓                        | ✓                                     |
| Auto Headlamps (Lead Me to Vehicle, Follow Me Home)                                                                                                                                                                                                               | _                          | -                          | -                          | ✓                        | ✓                                     |
| Digital Air Conditioner with Panel Illumination                                                                                                                                                                                                                   | √(Manual)                  | √(Manual)                  | √(Manual)                  | √(Auto)                  | √(Auto)                               |
| Rear AC Vents                                                                                                                                                                                                                                                     | -                          |                            | -                          | √ (Auto)                 | √ (Auto)                              |
|                                                                                                                                                                                                                                                                   | -                          | -                          | -                          |                          |                                       |
| Keyless Entry System                                                                                                                                                                                                                                              | <b>√</b>                   | <b>√</b>                   | <b>√</b>                   | <b>√</b>                 | <b>√</b>                              |
| Central Door Locking                                                                                                                                                                                                                                              | ✓                          | ✓                          | ✓                          | ✓                        | ✓                                     |
| Auto Up/Down Power Window with Anti-pinch (Driver Side)                                                                                                                                                                                                           | ✓                          | ✓                          | ✓                          | ✓                        | ✓                                     |
| Power Windows (Front + Rear)                                                                                                                                                                                                                                      | ✓                          | ✓                          | ✓                          | ✓                        | ✓                                     |
| Power & Tilt Steering                                                                                                                                                                                                                                             | <b>√</b>                   | <b>√</b>                   | <b>√</b>                   | <b>√</b>                 | <b>√</b>                              |
|                                                                                                                                                                                                                                                                   | <b>√</b>                   |                            | •                          | •                        |                                       |
| Manually Adjustable Outside Rear View Mirrors                                                                                                                                                                                                                     |                            | -                          | -                          | -                        |                                       |
| Electrically Adjustable Outside Rear View Mirrors                                                                                                                                                                                                                 | -                          | ✓                          | ✓                          | ✓                        | ✓                                     |
| Electrically Foldable Outside Rear View Mirrors                                                                                                                                                                                                                   | -                          | <u>-</u>                   | ✓                          | ✓                        | ✓ (Auto)                              |
| Electric Back Door Opener                                                                                                                                                                                                                                         | ✓                          | ✓                          | ✓                          | ✓                        | <b>√</b>                              |
|                                                                                                                                                                                                                                                                   |                            | · ✓                        | <i>'</i>                   | <i>√</i>                 | <i>√</i>                              |
| Rear Deformer                                                                                                                                                                                                                                                     | ✓ I                        |                            |                            | · ·                      |                                       |
|                                                                                                                                                                                                                                                                   | <b>√</b>                   | /                          | ✓                          | <b>√</b>                 | ✓                                     |
| Adjustable Front Seat Headrests                                                                                                                                                                                                                                   | √<br>√                     | ✓                          |                            | 1                        | ✓                                     |
| Adjustable Front Seat Headrests                                                                                                                                                                                                                                   |                            | -                          | -                          | V                        |                                       |
| Adjustable Front Seat Headrests<br>Adjustable Rear Seat Headrests                                                                                                                                                                                                 | ✓                          | - ✓<br>- ✓ (AMT only)      | -<br>✓ (AMT onlv)          | ✓ (AMT onlv)             | √ (AMT only)                          |
| Adjustable Front Seat Headrests<br>Adjustable Rear Seat Headrests<br>Gear Position Indicator                                                                                                                                                                      | -                          | -<br>✓ (AMT only)          | - ✓ (AMT only) ✓ (MT only) | ✓ (AMT only) ✓ (MT only) |                                       |
| Adjustable Front Seat Headrests Adjustable Rear Seat Headrests Gear Position Indicator Gear Shift Indicator                                                                                                                                                       | -<br>-<br>-<br>-           | - ✓ (AMT only) ✓ (MT only) | ✓ (MT only)                | ✓ (MT only)              | ✓ (MT only)                           |
| Adjustable Front Seat Headrests Adjustable Rear Seat Headrests Gear Position Indicator Gear Shift Indicator Driver Side Foot Rest                                                                                                                                 | -<br>-<br>-<br>-<br>-      | -<br>✓ (AMT only)          |                            | ✓ (MT only)              | ✓ (MT only)                           |
| Adjustable Front Seat Headrests Adjustable Rear Seat Headrests Gear Position Indicator Gear Shift Indicator Driver Side Foot Rest 60:40 Split Rear Seat                                                                                                           | -<br>-<br>-<br>-<br>-      | -                          | ✓ (MT only)<br>✓           | ✓ (MT only) ✓            | ✓ (MT only)<br>✓                      |
| Adjustable Front Seat Headrests Adjustable Rear Seat Headrests Gear Position Indicator Gear Shift Indicator Driver Side Foot Rest 60:40 Split Rear Seat Front Accessory Socket                                                                                    | -<br>-<br>-<br>-<br>-      | - ✓ (AMT only) ✓ (MT only) | ✓ (MT only)                | ✓ (MT only)              | ✓ (MT only)                           |
| Adjustable Front Seat Headrests Adjustable Rear Seat Headrests Gear Position Indicator Gear Shift Indicator Driver Side Foot Rest 60:40 Split Rear Seat Front Accessory Socket                                                                                    | -<br>-<br>-<br>-<br>-      | -                          | ✓ (MT only)<br>✓           | ✓ (MT only) ✓            | ✓ (MT only)<br>✓                      |
| Adjustable Front Seat Headrests Adjustable Rear Seat Headrests Gear Position Indicator Gear Shift Indicator Driver Side Foot Rest 60:40 Split Rear Seat Front Accessory Socket Front USB Ports (Type A)                                                           | -<br>-<br>-<br>-<br>-<br>- | -                          | ✓ (MT only)  ✓  -  ✓       | ✓ (MT only)  ✓           | ✓ (MT only)  ✓                        |
| Rear Defogger Adjustable Front Seat Headrests Adjustable Rear Seat Headrests Gear Position Indicator Gear Shift Indicator Driver Side Foot Rest 60:40 Split Rear Seat Front Accessory Socket Front USB Ports (Type A) Rear USB Ports (Type A & C) Tyre Repair Kit | -<br>-<br>-<br>-<br>-<br>- | -                          | ✓ (MT only)  ✓  -  ✓       | ✓ (MT only)  ✓  ✓  ✓     | ✓ (MT only)  ✓  ✓  ✓  ✓  ✓            |