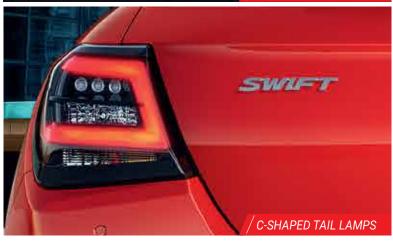

| Projector Headlamps                                                                                                                                                                                                                                               | ✓ (Halogen)                | ✓ (Halogen)                | ✓ (Halogen)                | ✓ (LED)                  | ✓ (LED)                               |
|-------------------------------------------------------------------------------------------------------------------------------------------------------------------------------------------------------------------------------------------------------------------|----------------------------|----------------------------|----------------------------|--------------------------|---------------------------------------|
| LED Daylight Running Lamps                                                                                                                                                                                                                                        | -                          | -                          | -                          | ✓                        | ✓                                     |
| LED Rear Combination Lamps                                                                                                                                                                                                                                        | ✓                          | ✓                          | ✓                          | ✓                        | ✓                                     |
| Wheels (Steel/Alloy/Precision Cut Alloy)                                                                                                                                                                                                                          | Steel                      | Steel                      | Steel                      | Painted Alloy            | Precision Cut Allo                    |
|                                                                                                                                                                                                                                                                   | Sieei                      |                            |                            | I dilited Alloy          | T TECISION GUL AND                    |
| Full Wheel Covers                                                                                                                                                                                                                                                 | -                          | ✓                          | ✓                          | -                        | -                                     |
| Side Turn Indicators on ORVMs                                                                                                                                                                                                                                     | -                          | ✓                          | ✓                          | ✓                        | ✓                                     |
| Body Coloured Outside Rear View Mirrors                                                                                                                                                                                                                           | -                          | ✓                          | ✓                          | ✓                        | ✓                                     |
| Body Coloured Bumpers                                                                                                                                                                                                                                             | <b>√</b>                   | ✓                          | <b>√</b>                   | <b>√</b>                 | ✓                                     |
| Body Coloured Outside Door Handles                                                                                                                                                                                                                                |                            | · ✓                        | · ✓                        | · ✓                      | · ·                                   |
|                                                                                                                                                                                                                                                                   | -                          |                            |                            |                          |                                       |
| Roof Antenna (Micropole)                                                                                                                                                                                                                                          | ✓                          | ✓                          | ✓                          | ✓                        | ✓                                     |
| Front LED Fog Lamps                                                                                                                                                                                                                                               | -                          | -                          | -                          | -                        | ✓                                     |
| INTERIORS                                                                                                                                                                                                                                                         |                            |                            |                            |                          |                                       |
|                                                                                                                                                                                                                                                                   |                            |                            |                            |                          |                                       |
| Leather Wrapped Steering Wheel (With Stitch)4                                                                                                                                                                                                                     | -                          | -                          | -                          | -                        | ✓                                     |
| Outside Temperature Display                                                                                                                                                                                                                                       | -                          | ✓ (AMT)                    | ✓ (AMT)                    | ✓                        | ✓                                     |
| Co-driver Side Sunvisor with Vanity Mirror                                                                                                                                                                                                                        | -                          | ✓                          | ✓                          | ✓                        | ✓                                     |
| Driver Side Sunvisor with Ticket Holder                                                                                                                                                                                                                           | _                          | ✓                          | <b>√</b>                   | <b>√</b>                 | ✓                                     |
| Chrome Parking Brake Lever Tip                                                                                                                                                                                                                                    | _                          | <b>√</b>                   | ✓                          | ✓                        | <b>√</b>                              |
|                                                                                                                                                                                                                                                                   |                            |                            |                            |                          |                                       |
| Gear Shift Knob in Piano Black Finish                                                                                                                                                                                                                             | -                          | ✓                          | ✓                          | ✓                        | ✓                                     |
| Tachometer                                                                                                                                                                                                                                                        | ✓                          | ✓                          | ✓                          | ✓                        | ✓                                     |
| Multi-information Display                                                                                                                                                                                                                                         | √ (Segment)                | ✓ (Segment)                | ✓ (Segment)                | ✓ (Segment)              | √ (Coloured)                          |
| Front Footwell Illumination                                                                                                                                                                                                                                       |                            | -                          | -                          | -                        | · /                                   |
|                                                                                                                                                                                                                                                                   |                            | <b>√</b>                   | <b>√</b>                   | <b>√</b>                 | <b>√</b>                              |
| Rear Parcel Tray                                                                                                                                                                                                                                                  | -                          |                            |                            |                          |                                       |
| Front & Rear Bottle Holder                                                                                                                                                                                                                                        | ✓                          | ✓                          | ✓                          | ✓                        | ✓                                     |
| Luggage Room Lamp                                                                                                                                                                                                                                                 | -                          | -                          | -                          | ✓                        | ✓                                     |
| SAFETY & SECURITY                                                                                                                                                                                                                                                 |                            |                            |                            |                          |                                       |
|                                                                                                                                                                                                                                                                   | /                          | ,                          | /                          |                          | /                                     |
| Side and Curtain Airbags <sup>5</sup>                                                                                                                                                                                                                             | <b>√</b>                   | ✓                          | <b>√</b>                   | <b>√</b>                 | <b>√</b>                              |
| Dual Front Airbags (Driver & Co-driver) <sup>5</sup>                                                                                                                                                                                                              | ✓                          | ✓                          | ✓                          | ✓                        | ✓                                     |
| ABS with EBD                                                                                                                                                                                                                                                      | ✓                          | ✓                          | ✓                          | ✓                        | ✓                                     |
| Electronic Stability Program                                                                                                                                                                                                                                      | ✓                          | ✓                          | ✓                          | ✓                        | ✓                                     |
| Hill Hold Assist                                                                                                                                                                                                                                                  | <b>→</b>                   | <b>,</b>                   | <b>→</b>                   | <b>→</b>                 | · · · · · · · · · · · · · · · · · · · |
|                                                                                                                                                                                                                                                                   |                            |                            |                            |                          |                                       |
| Reverse Parking Sensors                                                                                                                                                                                                                                           | ✓                          | ✓                          | ✓                          | ✓                        | ✓                                     |
| Wide-angle Rear Parking Camera                                                                                                                                                                                                                                    | -                          | -                          | -                          | -                        | ✓                                     |
| Security Alarm System - Door & Hood                                                                                                                                                                                                                               | -                          | ✓                          | ✓                          | ✓                        | ✓ (Incl. Shock Sens                   |
| Front Seatbelts with Pretensioner and Force Limiter                                                                                                                                                                                                               | <b>√</b>                   | ✓                          | <b>✓</b>                   | ✓                        | <b>✓</b>                              |
|                                                                                                                                                                                                                                                                   | ·                          | <b>,</b> ✓                 | ·                          | · ✓                      | · ·                                   |
| ISOFIX with Child Seat Anchorages                                                                                                                                                                                                                                 |                            |                            | · ·                        |                          | · ·                                   |
| Speed Sensitive Automatic Door Lock                                                                                                                                                                                                                               | ✓                          | ✓                          | ✓                          | ✓                        | ✓                                     |
| Seatbelt Reminder with Buzzer (Front + Rear Seat) <sup>6</sup>                                                                                                                                                                                                    | ✓                          | ✓                          | ✓                          | ✓                        | ✓                                     |
| Day and Night Adjustable Inside Rear View Mirror                                                                                                                                                                                                                  | _                          | ✓ (Manual)                 | ✓ (Manual)                 | ✓ (Manual)               | ✓ (Manual)                            |
| Engine Immobilizer                                                                                                                                                                                                                                                | ✓                          | √ (Wandar)                 | √ (Wanda)                  | √ (Wanda)                | √ (Wanda)                             |
|                                                                                                                                                                                                                                                                   |                            |                            |                            |                          |                                       |
| High Speed Alert System <sup>7</sup>                                                                                                                                                                                                                              | ✓                          | ✓                          | ✓                          | ✓                        | ✓                                     |
| Driver Seat Height Adjuster                                                                                                                                                                                                                                       | - !                        | -                          | -                          | ✓                        | ✓                                     |
| Warning Lamp/Reminder for Low Fuel, Door Ajar                                                                                                                                                                                                                     | ✓                          | ✓                          | ✓                          | ✓                        | ✓                                     |
|                                                                                                                                                                                                                                                                   |                            |                            |                            |                          |                                       |
| AUDIO & ENTERTAINMENT                                                                                                                                                                                                                                             |                            |                            |                            | 1                        |                                       |
| SmartPlay Pro+ with 22.86 cm Touch Screen                                                                                                                                                                                                                         | -                          | -                          | -                          | -                        | ✓                                     |
| SmartPlay Pro with 17.78 cm Touch Screen                                                                                                                                                                                                                          | -                          | ✓                          | ✓                          | ✓                        | -                                     |
| Surround Sense Powered by ARKAMYS                                                                                                                                                                                                                                 | -                          | _                          | -                          | _                        | ✓                                     |
| Onboard Voice Assistant                                                                                                                                                                                                                                           |                            |                            |                            |                          |                                       |
|                                                                                                                                                                                                                                                                   |                            |                            |                            |                          |                                       |
| (Wake-up through "Hi Suzuki" with Barge-in Feature)                                                                                                                                                                                                               | -                          | ✓                          | ✓                          | ✓                        | ✓                                     |
| Over the Air (OTA) System Upgrades using Smartphones                                                                                                                                                                                                              | -                          | ✓                          | ✓                          | ✓                        | ✓                                     |
| Wireless Android Auto & Apple CarPlay <sup>8</sup>                                                                                                                                                                                                                | -                          | ✓                          | ✓                          | ✓                        | ✓                                     |
| Steering Mounted Audio & Calling Controls                                                                                                                                                                                                                         | -                          | ✓                          | <b>√</b>                   | <b>√</b>                 | <b>√</b>                              |
| FM/AM, USB, Bluetooth Connectivity                                                                                                                                                                                                                                | _                          | <b>√</b>                   | ✓                          | <b>√</b>                 | <b>√</b>                              |
| •                                                                                                                                                                                                                                                                 |                            |                            |                            |                          |                                       |
| Speakers (4)                                                                                                                                                                                                                                                      | -                          | ✓                          | ✓                          | ✓                        | ✓                                     |
| Tweeters (2)                                                                                                                                                                                                                                                      | - !                        | -                          | -                          | ✓                        | ✓                                     |
| COMFORT & CONVENIENCE                                                                                                                                                                                                                                             |                            |                            |                            |                          |                                       |
| Cruise Control                                                                                                                                                                                                                                                    | -                          | <u>-</u>                   | -                          | -                        | <b>√</b>                              |
|                                                                                                                                                                                                                                                                   |                            |                            |                            | ,                        |                                       |
| Wireless Charger                                                                                                                                                                                                                                                  | -                          | -                          | -                          | <b>√</b>                 | <b>√</b>                              |
| Engine Push Start-Stop Button with Smart Key                                                                                                                                                                                                                      | -                          | -                          | ✓                          | ✓                        | ✓                                     |
| Rear Wiper & Washer                                                                                                                                                                                                                                               | -                          | -                          | -                          | ✓                        | ✓                                     |
| Auto Headlamps (Lead Me to Vehicle, Follow Me Home)                                                                                                                                                                                                               | _                          | -                          | -                          | ✓                        | ✓                                     |
| Digital Air Conditioner with Panel Illumination                                                                                                                                                                                                                   | √(Manual)                  | √(Manual)                  | √(Manual)                  | √(Auto)                  | √(Auto)                               |
| Rear AC Vents                                                                                                                                                                                                                                                     | -                          |                            | -                          | √ (Auto)                 | √ (Auto)                              |
|                                                                                                                                                                                                                                                                   | -                          | -                          | -                          |                          |                                       |
| Keyless Entry System                                                                                                                                                                                                                                              | <b>√</b>                   | <b>√</b>                   | <b>√</b>                   | <b>√</b>                 | <b>√</b>                              |
| Central Door Locking                                                                                                                                                                                                                                              | ✓                          | ✓                          | ✓                          | ✓                        | ✓                                     |
| Auto Up/Down Power Window with Anti-pinch (Driver Side)                                                                                                                                                                                                           | ✓                          | ✓                          | ✓                          | ✓                        | ✓                                     |
| Power Windows (Front + Rear)                                                                                                                                                                                                                                      | ✓                          | ✓                          | ✓                          | ✓                        | ✓                                     |
| Power & Tilt Steering                                                                                                                                                                                                                                             | <b>√</b>                   | <b>√</b>                   | <b>√</b>                   | <b>√</b>                 | <b>√</b>                              |
|                                                                                                                                                                                                                                                                   | <b>√</b>                   |                            | •                          | •                        |                                       |
| Manually Adjustable Outside Rear View Mirrors                                                                                                                                                                                                                     |                            | -                          | -                          | -                        |                                       |
| Electrically Adjustable Outside Rear View Mirrors                                                                                                                                                                                                                 | -                          | ✓                          | ✓                          | ✓                        | ✓                                     |
| Electrically Foldable Outside Rear View Mirrors                                                                                                                                                                                                                   | -                          | <u>-</u>                   | ✓                          | ✓                        | ✓ (Auto)                              |
| Electric Back Door Opener                                                                                                                                                                                                                                         | ✓                          | ✓                          | ✓                          | ✓                        | <b>√</b>                              |
|                                                                                                                                                                                                                                                                   |                            | · ✓                        | <i>'</i>                   | <i>√</i>                 | <i>√</i>                              |
| Rear Deformer                                                                                                                                                                                                                                                     | ✓ I                        |                            |                            | · ·                      |                                       |
|                                                                                                                                                                                                                                                                   | <b>√</b>                   | /                          | ✓                          | <b>√</b>                 | ✓                                     |
| Adjustable Front Seat Headrests                                                                                                                                                                                                                                   | √<br>√                     | ✓                          |                            | 1                        | ✓                                     |
| Adjustable Front Seat Headrests                                                                                                                                                                                                                                   |                            | -                          | -                          | V                        |                                       |
| Adjustable Front Seat Headrests<br>Adjustable Rear Seat Headrests                                                                                                                                                                                                 | ✓                          | - ✓<br>- ✓ (AMT only)      | -<br>✓ (AMT onlv)          | ✓ (AMT onlv)             | √ (AMT only)                          |
| Adjustable Front Seat Headrests<br>Adjustable Rear Seat Headrests<br>Gear Position Indicator                                                                                                                                                                      | -                          | -<br>✓ (AMT only)          | - ✓ (AMT only) ✓ (MT only) | ✓ (AMT only) ✓ (MT only) |                                       |
| Adjustable Front Seat Headrests Adjustable Rear Seat Headrests Gear Position Indicator Gear Shift Indicator                                                                                                                                                       | -<br>-<br>-<br>-           | - ✓ (AMT only) ✓ (MT only) | ✓ (MT only)                | ✓ (MT only)              | ✓ (MT only)                           |
| Adjustable Front Seat Headrests Adjustable Rear Seat Headrests Gear Position Indicator Gear Shift Indicator Driver Side Foot Rest                                                                                                                                 | -<br>-<br>-<br>-<br>-      | -<br>✓ (AMT only)          |                            | ✓ (MT only)              | ✓ (MT only)                           |
| Adjustable Front Seat Headrests Adjustable Rear Seat Headrests Gear Position Indicator Gear Shift Indicator Driver Side Foot Rest 60:40 Split Rear Seat                                                                                                           | -<br>-<br>-<br>-<br>-      | -                          | ✓ (MT only)<br>✓           | ✓ (MT only) ✓            | ✓ (MT only)<br>✓                      |
| Adjustable Front Seat Headrests Adjustable Rear Seat Headrests Gear Position Indicator Gear Shift Indicator Driver Side Foot Rest 60:40 Split Rear Seat Front Accessory Socket                                                                                    | -<br>-<br>-<br>-<br>-      | - ✓ (AMT only) ✓ (MT only) | ✓ (MT only)                | ✓ (MT only)              | ✓ (MT only)                           |
| Adjustable Front Seat Headrests Adjustable Rear Seat Headrests Gear Position Indicator Gear Shift Indicator Driver Side Foot Rest 60:40 Split Rear Seat Front Accessory Socket                                                                                    | -<br>-<br>-<br>-<br>-      | -                          | ✓ (MT only)<br>✓           | ✓ (MT only) ✓            | ✓ (MT only)<br>✓                      |
| Adjustable Front Seat Headrests Adjustable Rear Seat Headrests Gear Position Indicator Gear Shift Indicator Driver Side Foot Rest 60:40 Split Rear Seat Front Accessory Socket Front USB Ports (Type A)                                                           | -<br>-<br>-<br>-<br>-<br>- | -                          | ✓ (MT only)  ✓  -  ✓       | ✓ (MT only)  ✓           | ✓ (MT only)  ✓                        |
| Rear Defogger Adjustable Front Seat Headrests Adjustable Rear Seat Headrests Gear Position Indicator Gear Shift Indicator Driver Side Foot Rest 60:40 Split Rear Seat Front Accessory Socket Front USB Ports (Type A) Rear USB Ports (Type A & C) Tyre Repair Kit | -<br>-<br>-<br>-<br>-<br>- | -                          | ✓ (MT only)  ✓  -  ✓       | ✓ (MT only)  ✓  ✓  ✓     | ✓ (MT only)  ✓  ✓  ✓  ✓  ✓            |