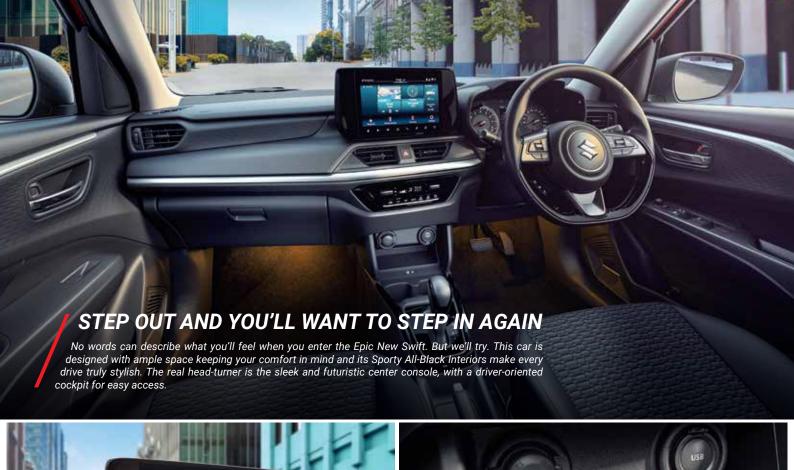

y - AMT Best-in-Segment Fuel Efficiency - MT 24.80\* km/l



## **SWIFTING GOES S-CNG**

It might be S-CNG, but the thrill is just as real. We didn't just add efficiency; we kept the essence of what makes a Swift, well, swift. With a remarkable fuel economy of 32.85 km/kg, the Epic New Swift with S-CNG delivers the same performance, agility, and drive that's made it a legend. So why compromise when you can have it all?

Also available in



Best-in Segment Mileage 32.85\*\* km/kg

Improved Torque at **LOWER RPM** 

DRIVE SMART. CHOOSE GREEN.



## SETS A NEW STANDARD IN SAFETY

The Epic New Swift is the complete safety package. It comes with 6 Airbags standard across all variants and additional safety features to keep the risk of injury to a minimum and safety to the max.































| TECHNICAL SPECIFICATIONS                 |                                                         | PETROL                                                                  |                                     | CNG                                          |                    |  |  |
|------------------------------------------|---------------------------------------------------------|-------------------------------------------------------------------------|-------------------------------------|----------------------------------------------|--------------------|--|--|
| VARIANTS                                 | LXi 5MT, VXi 5M<br>5MT/                                 | LXi 5MT, VXi 5MT/5AMT, VXi (0) 5MT/5AMT, ZXi<br>5MT/5AMT, ZXi+ 5MT/5AMT |