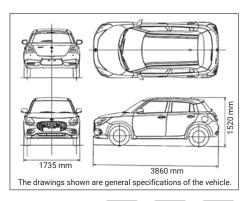

| TECHNICAL SPECIFICATIONS                 |                                                         | PETROL                                                                  |                                     | CNG                                          |                    |  |  |
|------------------------------------------|---------------------------------------------------------|-------------------------------------------------------------------------|-------------------------------------|----------------------------------------------|--------------------|--|--|
| VARIANTS                                 | LXi 5MT, VXi 5M<br>5MT/                                 | LXi 5MT, VXi 5MT/5AMT, VXi (0) 5MT/5AMT, ZXi<br>5MT/5AMT, ZXi+ 5MT/5AMT |                                     | VXi CNG 5MT, VXi (0) CNG 5MT,<br>ZXi CNG 5MT |                    |  |  |
| DIMENSIONS                               |                                                         |                                                                         |                                     |                                              |                    |  |  |
| Total Length (mm)                        |                                                         |                                                                         | 3860                                |                                              |                    |  |  |
| Total Width (mm)                         |                                                         |                                                                         | 1735                                |                                              |                    |  |  |
| Total Height (mm) (Unladen)              |                                                         |                                                                         | 1520                                |                                              |                    |  |  |
| Wheel Base (mm)                          |                                                         | 2450                                                                    |                                     |                                              |                    |  |  |
| Min. Turning Radius (m)                  |                                                         |                                                                         | 4.8                                 |                                              |                    |  |  |
| Ground Clearance (mm) (Unladen)          | 163                                                     |                                                                         |                                     |                                              |                    |  |  |
| Fuel Tank Capacity (L)                   |                                                         | 37                                                                      | Pe                                  | etrol: 37; CNG: 55 (Water                    | Filling Capacity)  |  |  |
| Boot Space (L)1                          |                                                         | 265                                                                     |                                     | -                                            |                    |  |  |
| Seating Capacity                         |                                                         |                                                                         | 5                                   |                                              |                    |  |  |
| ENGINE                                   |                                                         |                                                                         |                                     |                                              |                    |  |  |
| Engine Type                              |                                                         | Z12E with ISS                                                           |                                     | Z12E without ISS                             |                    |  |  |
| Fuel Type                                |                                                         | Petrol                                                                  |                                     | Petrol+CNG                                   |                    |  |  |
| Engine Capacity (cc)                     |                                                         | 1197                                                                    |                                     |                                              |                    |  |  |
| Max. Power                               | 60 kW @57                                               | 60 kW @5700 rpm or 81.58 PS @5700 rpm                                   |                                     | 51.3 kW @5700rpm or 69.75 PS @5700rpm        |                    |  |  |
| Max. Torque                              |                                                         | 111.7 Nm @4300 rpm                                                      |                                     | 101.8 Nm @2900 rpm                           |                    |  |  |
| Number of Cylinders                      | 3                                                       |                                                                         | 3                                   | <u> </u>                                     |                    |  |  |
| uel Efficiency <sup>2</sup>              | 24.8 km                                                 | 24.8 km/l (MT) & 25.75 km/l (AMT)                                       |                                     | 32.85 km/kg (MT)                             |                    |  |  |
| dle Start Stop                           |                                                         | -                                                                       |                                     |                                              |                    |  |  |
| FRANSMISSION TYPE                        |                                                         |                                                                         |                                     |                                              |                    |  |  |
| Manual                                   |                                                         |                                                                         | 5MT                                 |                                              |                    |  |  |
| Automatic                                |                                                         | 5AMT -                                                                  |                                     |                                              |                    |  |  |
| WEIGHT                                   |                                                         |                                                                         |                                     |                                              |                    |  |  |
| /ehicle Kerb Weight (kg)                 | 920 max (MT), 925 max (AMT)                             |                                                                         | )                                   | 990 max (MT)                                 |                    |  |  |
| Gross Vehicle Weight (kg)                | 1355                                                    |                                                                         |                                     | 1425                                         |                    |  |  |
| EMISSION TYPE                            |                                                         |                                                                         |                                     |                                              |                    |  |  |
| Bharat Stage Wise                        |                                                         |                                                                         | BS VI                               |                                              |                    |  |  |
| BRAKE                                    |                                                         |                                                                         |                                     |                                              |                    |  |  |
| Front Brakes                             | Ventilated Disc                                         |                                                                         |                                     |                                              |                    |  |  |
| Rear Brakes                              |                                                         |                                                                         | Drum                                |                                              |                    |  |  |
| SUSPENSION                               |                                                         |                                                                         |                                     |                                              |                    |  |  |
| Front Suspension                         | MacPherson Strut                                        |                                                                         |                                     |                                              |                    |  |  |
| Rear Suspension                          | Torsion Beam                                            |                                                                         |                                     |                                              |                    |  |  |
| WHEEL & TYRE SIZE <sup>3</sup>           |                                                         |                                                                         |                                     |                                              |                    |  |  |
| Fyre Size                                | 165/80 R14 (LXi, VXi, VXi (0) ), 185/65 R15 (ZXi, ZXi+) |                                                                         |                                     |                                              |                    |  |  |
|                                          | F <u>E</u> A                                            | TURES LIST                                                              |                                     |                                              |                    |  |  |
| VARIANTS                                 | LXi 5MT                                                 | VXi 5MT/5AMT<br>VXi CNG 5MT                                             | VXi (0) 5MT/5AMT<br>VXi (0) CNG 5MT | ZXi 5MT/5AMT<br>ZXi CNG 5MT                  | ZXi+ 5MT/5AMT      |  |  |
| exteriors                                |                                                         |                                                                         | (2) 0110 01111                      |                                              |                    |  |  |
| Projector Headlamps                      | ✓ (Halogen)                                             | ✓ (Halogen)                                                             | ✓ (Halogen)                         | ✓ (LED)                                      | ✓ (LED)            |  |  |
| LED Daylight Running Lamps               |                                                         | -                                                                       | -                                   | <b>√</b>                                     | <b>√</b>           |  |  |
| ED Rear Combination Lamps                | ✓                                                       | ✓                                                                       | ✓                                   | ✓                                            | ✓                  |  |  |
| Wheels (Steel/Alloy/Precision Cut Alloy) | Steel                                                   | Steel                                                                   | Steel                               | Painted Alloy                                | Precision Cut Allo |  |  |
| Full Wheel Covers                        | -                                                       | ✓                                                                       | ✓ ·                                 |                                              |                    |  |  |