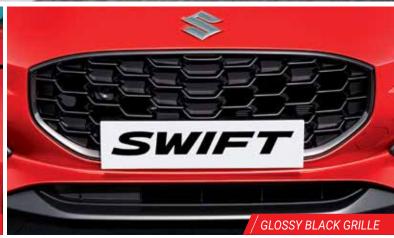

| Projector Headlamps                                                                                                                                                                                                                                               | ✓ (Halogen)                | ✓ (Halogen)                | ✓ (Halogen)                | ✓ (LED)                  | ✓ (LED)                               |
|-------------------------------------------------------------------------------------------------------------------------------------------------------------------------------------------------------------------------------------------------------------------|----------------------------|----------------------------|----------------------------|--------------------------|---------------------------------------|
| LED Daylight Running Lamps                                                                                                                                                                                                                                        | -                          | -                          | -                          | ✓                        | ✓                                     |
| LED Rear Combination Lamps                                                                                                                                                                                                                                        | ✓                          | ✓                          | ✓                          | ✓                        | ✓                                     |
| Wheels (Steel/Alloy/Precision Cut Alloy)                                                                                                                                                                                                                          | Steel                      | Steel                      | Steel                      | Painted Alloy            | Precision Cut Allo                    |
|                                                                                                                                                                                                                                                                   | Sieei                      |                            |                            | I dilited Alloy          | T TECISION GUL AND                    |
| Full Wheel Covers                                                                                                                                                                                                                                                 | -                          | ✓                          | ✓                          | -                        | -                                     |
| Side Turn Indicators on ORVMs                                                                                                                                                                                                                                     | -                          | ✓                          | ✓                          | ✓                        | ✓                                     |
| Body Coloured Outside Rear View Mirrors                                                                                                                                                                                                                           | -                          | ✓                          | ✓                          | ✓                        | ✓                                     |
| Body Coloured Bumpers                                                                                                                                                                                                                                             | <b>√</b>                   | ✓                          | <b>√</b>                   | <b>√</b>                 | ✓                                     |
| Body Coloured Outside Door Handles                                                                                                                                                                                                                                |                            | · ✓                        | · ✓                        | · ✓                      | · ·                                   |
|                                                                                                                                                                                                                                                                   | -                          |                            |                            |                          |                                       |
| Roof Antenna (Micropole)                                                                                                                                                                                                                                          | ✓                          | ✓                          | ✓                          | ✓                        | ✓                                     |
| Front LED Fog Lamps                                                                                                                                                                                                                                               | -                          | -                          | -                          | -                        | ✓                                     |
| INTERIORS                                                                                                                                                                                                                                                         |                            |                            |                            |                          |                                       |
|                                                                                                                                                                                                                                                                   |                            |                            |                            |                          |                                       |
| Leather Wrapped Steering Wheel (With Stitch)4                                                                                                                                                                                                                     | -                          | -                          | -                          | -                        | ✓                                     |
| Outside Temperature Display                                                                                                                                                                                                                                       | -                          | ✓ (AMT)                    | ✓ (AMT)                    | ✓                        | ✓                                     |
| Co-driver Side Sunvisor with Vanity Mirror                                                                                                                                                                                                                        | -                          | ✓                          | ✓                          | ✓                        | ✓                                     |
| Driver Side Sunvisor with Ticket Holder                                                                                                                                                                                                                           | _                          | ✓                          | <b>√</b>                   | <b>√</b>                 | ✓                                     |
| Chrome Parking Brake Lever Tip                                                                                                                                                                                                                                    | _                          | <b>√</b>                   | ✓                          | ✓                        | <b>√</b>                              |
|                                                                                                                                                                                                                                                                   |                            |                            |                            |                          |                                       |
| Gear Shift Knob in Piano Black Finish                                                                                                                                                                                                                             | -                          | ✓                          | ✓                          | ✓                        | ✓                                     |
| Tachometer                                                                                                                                                                                                                                                        | ✓                          | ✓                          | ✓                          | ✓                        | ✓                                     |
| Multi-information Display                                                                                                                                                                                                                                         | √ (Segment)                | ✓ (Segment)                | ✓ (Segment)                | ✓ (Segment)              | √ (Coloured)                          |
| Front Footwell Illumination                                                                                                                                                                                                                                       |                            | -                          | -                          | -                        | · /                                   |
|                                                                                                                                                                                                                                                                   |                            | <b>√</b>                   | <b>√</b>                   | <b>√</b>                 | <b>√</b>                              |
| Rear Parcel Tray                                                                                                                                                                                                                                                  | -                          |                            |                            |                          |                                       |
| Front & Rear Bottle Holder                                                                                                                                                                                                                                        | ✓                          | ✓                          | ✓                          | ✓                        | ✓                                     |
| Luggage Room Lamp                                                                                                                                                                                                                                                 | -                          | -                          | -                          | ✓                        | ✓                                     |
| SAFETY & SECURITY                                                                                                                                                                                                                                                 |                            |                            |                            |                          |                                       |
|                                                                                                                                                                                                                                                                   | /                          | ,                          | /                          |                          | /                                     |
| Side and Curtain Airbags <sup>5</sup>                                                                                                                                                                                                                             | <b>√</b>                   | ✓                          | <b>√</b>                   | <b>√</b>                 | <b>√</b>                              |
| Dual Front Airbags (Driver & Co-driver) <sup>5</sup>                                                                                                                                                                                                              | ✓                          | ✓                          | ✓                          | ✓                        | ✓                                     |
| ABS with EBD                                                                                                                                                                                                                                                      | ✓                          | ✓                          | ✓                          | ✓                        | ✓                                     |
| Electronic Stability Program                                                                                                                                                                                                                                      | ✓                          | ✓                          | ✓                          | ✓                        | ✓                                     |
| Hill Hold Assist                                                                                                                                                                                                                                                  | <b>→</b>                   | <b>,</b>                   | <b>→</b>                   | <b>→</b>                 | · · · · · · · · · · · · · · · · · · · |
|                                                                                                                                                                                                                                                                   |                            |                            |                            |                          |                                       |
| Reverse Parking Sensors                                                                                                                                                                                                                                           | ✓                          | ✓                          | ✓                          | ✓                        | ✓                                     |
| Wide-angle Rear Parking Camera                                                                                                                                                                                                                                    | -                          | -                          | -                          | -                        | ✓                                     |
| Security Alarm System - Door & Hood                                                                                                                                                                                                                               | -                          | ✓                          | ✓                          | ✓                        | ✓ (Incl. Shock Sens                   |
| Front Seatbelts with Pretensioner and Force Limiter                                                                                                                                                                                                               | <b>√</b>                   | ✓                          | <b>✓</b>                   | ✓                        | <b>✓</b>                              |
|                                                                                                                                                                                                                                                                   | ·                          | <b>,</b> ✓                 | ·                          | · ✓                      | · ·                                   |
| ISOFIX with Child Seat Anchorages                                                                                                                                                                                                                                 |                            |                            | · ·                        |                          | · ·                                   |
| Speed Sensitive Automatic Door Lock                                                                                                                                                                                                                               | ✓                          | ✓                          | ✓                          | ✓                        | ✓                                     |
| Seatbelt Reminder with Buzzer (Front + Rear Seat) <sup>6</sup>                                                                                                                                                                                                    | ✓                          | ✓                          | ✓                          | ✓                        | ✓                                     |
| Day and Night Adjustable Inside Rear View Mirror                                                                                                                                                                                                                  | _                          | ✓ (Manual)                 | ✓ (Manual)                 | ✓ (Manual)               | ✓ (Manual)                            |
| Engine Immobilizer                                                                                                                                                                                                                                                | ✓                          | √ (Wandar)                 | √ (Wanda)                  | √ (Wanda)                | √ (Wanda)                             |
|                                                                                                                                                                                                                                                                   |                            |                            |                            |                          |                                       |
| High Speed Alert System <sup>7</sup>                                                                                                                                                                                                                              | ✓                          | ✓                          | ✓                          | ✓                        | ✓                                     |
| Driver Seat Height Adjuster                                                                                                                                                                                                                                       | - !                        | -                          | -                          | ✓                        | ✓                                     |
| Warning Lamp/Reminder for Low Fuel, Door Ajar                                                                                                                                                                                                                     | ✓                          | ✓                          | ✓                          | ✓                        | ✓                                     |
|                                                                                                                                                                                                                                                                   |                            |                            |                            |                          |                                       |
| AUDIO & ENTERTAINMENT                                                                                                                                                                                                                                             |                            |                            |                            | 1                        |                                       |
| SmartPlay Pro+ with 22.86 cm Touch Screen                                                                                                                                                                                                                         | -                          | -                          | -                          | -                        | ✓                                     |
| SmartPlay Pro with 17.78 cm Touch Screen                                                                                                                                                                                                                          | -                          | ✓                          | ✓                          | ✓                        | -                                     |
| Surround Sense Powered by ARKAMYS                                                                                                                                                                                                                                 | -                          | _                          | -                          | _                        | ✓                                     |
| Onboard Voice Assistant                                                                                                                                                                                                                                           |                            |                            |                            |                          |                                       |
|                                                                                                                                                                                                                                                                   |                            |                            |                            |                          |                                       |
| (Wake-up through "Hi Suzuki" with Barge-in Feature)                                                                                                                                                                                                               | -                          | ✓                          | ✓                          | ✓                        | ✓                                     |
| Over the Air (OTA) System Upgrades using Smartphones                                                                                                                                                                                                              | -                          | ✓                          | ✓                          | ✓                        | ✓                                     |
| Wireless Android Auto & Apple CarPlay <sup>8</sup>                                                                                                                                                                                                                | -                          | ✓                          | ✓                          | ✓                        | ✓                                     |
| Steering Mounted Audio & Calling Controls                                                                                                                                                                                                                         | -                          | ✓                          | <b>√</b>                   | <b>√</b>                 | <b>√</b>                              |
| FM/AM, USB, Bluetooth Connectivity                                                                                                                                                                                                                                | _                          | <b>√</b>                   | ✓                          | <b>√</b>                 | <b>√</b>                              |
| •                                                                                                                                                                                                                                                                 |                            |                            |                            |                          |                                       |
| Speakers (4)                                                                                                                                                                                                                                                      | -                          | ✓                          | ✓                          | ✓                        | ✓                                     |
| Tweeters (2)                                                                                                                                                                                                                                                      | - !                        | -                          | -                          | ✓                        | ✓                                     |
| COMFORT & CONVENIENCE                                                                                                                                                                                                                                             |                            |                            |                            |                          |                                       |
| Cruise Control                                                                                                                                                                                                                                                    | -                          | <u>-</u>                   | -                          | -                        | <b>√</b>                              |
|                                                                                                                                                                                                                                                                   |                            |                            |                            | ,                        |                                       |
| Wireless Charger                                                                                                                                                                                                                                                  | -                          | -                          | -                          | <b>√</b>                 | <b>√</b>                              |
| Engine Push Start-Stop Button with Smart Key                                                                                                                                                                                                                      | -                          | -                          | ✓                          | ✓                        | ✓                                     |
| Rear Wiper & Washer                                                                                                                                                                                                                                               | -                          | -                          | -                          | ✓                        | ✓                                     |
| Auto Headlamps (Lead Me to Vehicle, Follow Me Home)                                                                                                                                                                                                               | _                          | -                          | -                          | ✓                        | ✓                                     |
| Digital Air Conditioner with Panel Illumination                                                                                                                                                                                                                   | √(Manual)                  | √(Manual)                  | √(Manual)                  | √(Auto)                  | √(Auto)                               |
| Rear AC Vents                                                                                                                                                                                                                                                     | -                          |                            | -                          | √ (Auto)                 | √ (Auto)                              |
|                                                                                                                                                                                                                                                                   | -                          | -                          | -                          |                          |                                       |
| Keyless Entry System                                                                                                                                                                                                                                              | <b>√</b>                   | <b>√</b>                   | <b>√</b>                   | <b>√</b>                 | <b>√</b>                              |
| Central Door Locking                                                                                                                                                                                                                                              | ✓                          | ✓                          | ✓                          | ✓                        | ✓                                     |
| Auto Up/Down Power Window with Anti-pinch (Driver Side)                                                                                                                                                                                                           | ✓                          | ✓                          | ✓                          | ✓                        | ✓                                     |
| Power Windows (Front + Rear)                                                                                                                                                                                                                                      | ✓                          | ✓                          | ✓                          | ✓                        | ✓                                     |
| Power & Tilt Steering                                                                                                                                                                                                                                             | <b>√</b>                   | <b>√</b>                   | <b>√</b>                   | <b>√</b>                 | <b>√</b>                              |
|                                                                                                                                                                                                                                                                   | <b>√</b>                   |                            | •                          | •                        |                                       |
| Manually Adjustable Outside Rear View Mirrors                                                                                                                                                                                                                     |                            | -                          | -                          | -                        |                                       |
| Electrically Adjustable Outside Rear View Mirrors                                                                                                                                                                                                                 | -                          | ✓                          | ✓                          | ✓                        | ✓                                     |
| Electrically Foldable Outside Rear View Mirrors                                                                                                                                                                                                                   | -                          | <u>-</u>                   | ✓                          | ✓                        | ✓ (Auto)                              |
| Electric Back Door Opener                                                                                                                                                                                                                                         | ✓                          | ✓                          | ✓                          | ✓                        | <b>√</b>                              |
|                                                                                                                                                                                                                                                                   |                            | · ✓                        | <i>'</i>                   | <i>√</i>                 | <i>√</i>                              |
| Rear Deformer                                                                                                                                                                                                                                                     | ✓ I                        |                            |                            | · ·                      |                                       |
|                                                                                                                                                                                                                                                                   | <b>√</b>                   | /                          | ✓                          | <b>√</b>                 | ✓                                     |
| Adjustable Front Seat Headrests                                                                                                                                                                                                                                   | √<br>√                     | ✓                          |                            | 1                        | ✓                                     |
| Adjustable Front Seat Headrests                                                                                                                                                                                                                                   |                            | -                          | -                          | V                        |                                       |
| Adjustable Front Seat Headrests<br>Adjustable Rear Seat Headrests                                                                                                                                                                                                 | ✓                          | - ✓<br>- ✓ (AMT only)      | -<br>✓ (AMT onlv)          | ✓ (AMT onlv)             | √ (AMT only)                          |
| Adjustable Front Seat Headrests<br>Adjustable Rear Seat Headrests<br>Gear Position Indicator                                                                                                                                                                      | -                          | -<br>✓ (AMT only)          | - ✓ (AMT only) ✓ (MT only) | ✓ (AMT only) ✓ (MT only) |                                       |
| Adjustable Front Seat Headrests Adjustable Rear Seat Headrests Gear Position Indicator Gear Shift Indicator                                                                                                                                                       | -<br>-<br>-<br>-           | - ✓ (AMT only) ✓ (MT only) | ✓ (MT only)                | ✓ (MT only)              | ✓ (MT only)                           |
| Adjustable Front Seat Headrests Adjustable Rear Seat Headrests Gear Position Indicator Gear Shift Indicator Driver Side Foot Rest                                                                                                                                 | -<br>-<br>-<br>-<br>-      | -<br>✓ (AMT only)          |                            | ✓ (MT only)              | ✓ (MT only)                           |
| Adjustable Front Seat Headrests Adjustable Rear Seat Headrests Gear Position Indicator Gear Shift Indicator Driver Side Foot Rest 60:40 Split Rear Seat                                                                                                           | -<br>-<br>-<br>-<br>-      | -                          | ✓ (MT only)<br>✓           | ✓ (MT only) ✓            | ✓ (MT only)<br>✓                      |
| Adjustable Front Seat Headrests Adjustable Rear Seat Headrests Gear Position Indicator Gear Shift Indicator Driver Side Foot Rest 60:40 Split Rear Seat Front Accessory Socket                                                                                    | -<br>-<br>-<br>-<br>-      | - ✓ (AMT only) ✓ (MT only) | ✓ (MT only)                | ✓ (MT only)              | ✓ (MT only)                           |
| Adjustable Front Seat Headrests Adjustable Rear Seat Headrests Gear Position Indicator Gear Shift Indicator Driver Side Foot Rest 60:40 Split Rear Seat Front Accessory Socket                                                                                    | -<br>-<br>-<br>-<br>-      | -                          | ✓ (MT only)<br>✓           | ✓ (MT only) ✓            | ✓ (MT only)<br>✓                      |
| Adjustable Front Seat Headrests Adjustable Rear Seat Headrests Gear Position Indicator Gear Shift Indicator Driver Side Foot Rest 60:40 Split Rear Seat Front Accessory Socket Front USB Ports (Type A)                                                           | -<br>-<br>-<br>-<br>-<br>- | -                          | ✓ (MT only)  ✓  -  ✓       | ✓ (MT only)  ✓           | ✓ (MT only)  ✓                        |
| Rear Defogger Adjustable Front Seat Headrests Adjustable Rear Seat Headrests Gear Position Indicator Gear Shift Indicator Driver Side Foot Rest 60:40 Split Rear Seat Front Accessory Socket Front USB Ports (Type A) Rear USB Ports (Type A & C) Tyre Repair Kit | -<br>-<br>-<br>-<br>-<br>- | -                          | ✓ (MT only)  ✓  -  ✓       | ✓ (MT only)  ✓  ✓  ✓     | ✓ (MT only)  ✓  ✓  ✓  ✓  ✓            |