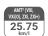

## **SWIFTING GOES S-CNG**

It might be S-CNG, but the thrill is just as real. We didn't just add efficiency; we kept the essence of what makes a Swift, well, swift. With a remarkable fuel economy of 32.85 km/kg, the Epic New Swift with S-CNG delivers the same performance, agility, and drive that's made it a legend. So why compromise when you can have it all?

Also available in

Best-in Segment Mileage 32.85\*\* km/kg

Improved Torque at **LOWER RPM** 

DRIVE SMART. CHOOSE GREEN.