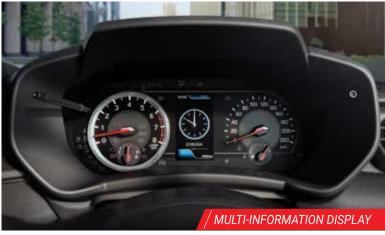

| Projector Headlamps                                                                                                                                                                                                                                               | ✓ (Halogen)                | ✓ (Halogen)                | ✓ (Halogen)                | ✓ (LED)                  | ✓ (LED)                               |
|-------------------------------------------------------------------------------------------------------------------------------------------------------------------------------------------------------------------------------------------------------------------|----------------------------|----------------------------|----------------------------|--------------------------|---------------------------------------|
| LED Daylight Running Lamps                                                                                                                                                                                                                                        | -                          | -                          | -                          | ✓                        | ✓                                     |
| LED Rear Combination Lamps                                                                                                                                                                                                                                        | ✓                          | ✓                          | ✓                          | ✓                        | ✓                                     |
| Wheels (Steel/Alloy/Precision Cut Alloy)                                                                                                                                                                                                                          | Steel                      | Steel                      | Steel                      | Painted Alloy            | Precision Cut Allo                    |
|                                                                                                                                                                                                                                                                   | Sieei                      |                            |                            | I dilited Alloy          | T TECISION GUL AND                    |
| Full Wheel Covers                                                                                                                                                                                                                                                 | -                          | ✓                          | ✓                          | -                        | -                                     |
| Side Turn Indicators on ORVMs                                                                                                                                                                                                                                     | -                          | ✓                          | ✓                          | ✓                        | ✓                                     |
| Body Coloured Outside Rear View Mirrors                                                                                                                                                                                                                           | -                          | ✓                          | ✓                          | ✓                        | ✓                                     |
| Body Coloured Bumpers                                                                                                                                                                                                                                             | <b>√</b>                   | ✓                          | <b>√</b>                   | <b>√</b>                 | ✓                                     |
| Body Coloured Outside Door Handles                                                                                                                                                                                                                                |                            | · ✓                        | · ✓                        | · ✓                      | · ·                                   |
|                                                                                                                                                                                                                                                                   | -                          |                            |                            |                          |                                       |
| Roof Antenna (Micropole)                                                                                                                                                                                                                                          | ✓                          | ✓                          | ✓                          | ✓                        | ✓                                     |
| Front LED Fog Lamps                                                                                                                                                                                                                                               | -                          | -                          | -                          | -                        | ✓                                     |
| INTERIORS                                                                                                                                                                                                                                                         |                            |                            |                            |                          |                                       |
|                                                                                                                                                                                                                                                                   |                            |                            |                            |                          |                                       |
| Leather Wrapped Steering Wheel (With Stitch)4                                                                                                                                                                                                                     | -                          | -                          | -                          | -                        | ✓                                     |
| Outside Temperature Display                                                                                                                                                                                                                                       | -                          | ✓ (AMT)                    | ✓ (AMT)                    | ✓                        | ✓                                     |
| Co-driver Side Sunvisor with Vanity Mirror                                                                                                                                                                                                                        | -                          | ✓                          | ✓                          | ✓                        | ✓                                     |
| Driver Side Sunvisor with Ticket Holder                                                                                                                                                                                                                           | _                          | ✓                          | <b>√</b>                   | <b>√</b>                 | ✓                                     |
| Chrome Parking Brake Lever Tip                                                                                                                                                                                                                                    | _                          | <b>√</b>                   | ✓                          | ✓                        | <b>√</b>                              |
|                                                                                                                                                                                                                                                                   |                            |                            |                            |                          |                                       |
| Gear Shift Knob in Piano Black Finish                                                                                                                                                                                                                             | -                          | ✓                          | ✓                          | ✓                        | ✓                                     |
| Tachometer                                                                                                                                                                                                                                                        | ✓                          | ✓                          | ✓                          | ✓                        | ✓                                     |
| Multi-information Display                                                                                                                                                                                                                                         | √ (Segment)                | ✓ (Segment)                | ✓ (Segment)                | ✓ (Segment)              | √ (Coloured)                          |
| Front Footwell Illumination                                                                                                                                                                                                                                       |                            | -                          | -                          | -                        | · /                                   |
|                                                                                                                                                                                                                                                                   |                            | <b>√</b>                   | <b>√</b>                   | <b>√</b>                 | <b>√</b>                              |
| Rear Parcel Tray                                                                                                                                                                                                                                                  | -                          |                            |                            |                          |                                       |
| Front & Rear Bottle Holder                                                                                                                                                                                                                                        | ✓                          | ✓                          | ✓                          | ✓                        | ✓                                     |
| Luggage Room Lamp                                                                                                                                                                                                                                                 | -                          | -                          | -                          | ✓                        | ✓                                     |
| SAFETY & SECURITY                                                                                                                                                                                                                                                 |                            |                            |                            |                          |                                       |
|                                                                                                                                                                                                                                                                   | /                          | ,                          | /                          |                          | /                                     |
| Side and Curtain Airbags <sup>5</sup>                                                                                                                                                                                                                             | <b>√</b>                   | ✓                          | <b>√</b>                   | <b>√</b>                 | <b>√</b>                              |
| Dual Front Airbags (Driver & Co-driver) <sup>5</sup>                                                                                                                                                                                                              | ✓                          | ✓                          | ✓                          | ✓                        | ✓                                     |
| ABS with EBD                                                                                                                                                                                                                                                      | ✓                          | ✓                          | ✓                          | ✓                        | ✓                                     |
| Electronic Stability Program                                                                                                                                                                                                                                      | ✓                          | ✓                          | ✓                          | ✓                        | ✓                                     |
| Hill Hold Assist                                                                                                                                                                                                                                                  | <b>→</b>                   | <b>,</b>                   | <b>→</b>                   | <b>→</b>                 | · · · · · · · · · · · · · · · · · · · |
|                                                                                                                                                                                                                                                                   |                            |                            |                            |                          |                                       |
| Reverse Parking Sensors                                                                                                                                                                                                                                           | ✓                          | ✓                          | ✓                          | ✓                        | ✓                                     |
| Wide-angle Rear Parking Camera                                                                                                                                                                                                                                    | -                          | -                          | -                          | -                        | ✓                                     |
| Security Alarm System - Door & Hood                                                                                                                                                                                                                               | -                          | ✓                          | ✓                          | ✓                        | ✓ (Incl. Shock Sens                   |
| Front Seatbelts with Pretensioner and Force Limiter                                                                                                                                                                                                               | <b>√</b>                   | ✓                          | <b>✓</b>                   | ✓                        | <b>✓</b>                              |
|                                                                                                                                                                                                                                                                   | ·                          | <b>,</b> ✓                 | ·                          | · ✓                      | · ·                                   |
| ISOFIX with Child Seat Anchorages                                                                                                                                                                                                                                 |                            |                            | · ·                        |                          | · ·                                   |
| Speed Sensitive Automatic Door Lock                                                                                                                                                                                                                               | ✓                          | ✓                          | ✓                          | ✓                        | ✓                                     |
| Seatbelt Reminder with Buzzer (Front + Rear Seat) <sup>6</sup>                                                                                                                                                                                                    | ✓                          | ✓                          | ✓                          | ✓                        | ✓                                     |
| Day and Night Adjustable Inside Rear View Mirror                                                                                                                                                                                                                  | _                          | ✓ (Manual)                 | ✓ (Manual)                 | ✓ (Manual)               | ✓ (Manual)                            |
| Engine Immobilizer                                                                                                                                                                                                                                                | ✓                          | √ (Wandar)                 | √ (Wanda)                  | √ (Wanda)                | √ (Wanda)                             |
|                                                                                                                                                                                                                                                                   |                            |                            |                            |                          |                                       |
| High Speed Alert System <sup>7</sup>                                                                                                                                                                                                                              | ✓                          | ✓                          | ✓                          | ✓                        | ✓                                     |
| Driver Seat Height Adjuster                                                                                                                                                                                                                                       | - !                        | -                          | -                          | ✓                        | ✓                                     |
| Warning Lamp/Reminder for Low Fuel, Door Ajar                                                                                                                                                                                                                     | ✓                          | ✓                          | ✓                          | ✓                        | ✓                                     |
|                                                                                                                                                                                                                                                                   |                            |                            |                            |                          |                                       |
| AUDIO & ENTERTAINMENT                                                                                                                                                                                                                                             |                            |                            |                            | 1                        |                                       |
| SmartPlay Pro+ with 22.86 cm Touch Screen                                                                                                                                                                                                                         | -                          | -                          | -                          | -                        | ✓                                     |
| SmartPlay Pro with 17.78 cm Touch Screen                                                                                                                                                                                                                          | -                          | ✓                          | ✓                          | ✓                        | -                                     |
| Surround Sense Powered by ARKAMYS                                                                                                                                                                                                                                 | -                          | _                          | -                          | _                        | ✓                                     |
| Onboard Voice Assistant                                                                                                                                                                                                                                           |                            |                            |                            |                          |                                       |
|                                                                                                                                                                                                                                                                   |                            |                            |                            |                          |                                       |
| (Wake-up through "Hi Suzuki" with Barge-in Feature)                                                                                                                                                                                                               | -                          | ✓                          | ✓                          | ✓                        | ✓                                     |
| Over the Air (OTA) System Upgrades using Smartphones                                                                                                                                                                                                              | -                          | ✓                          | ✓                          | ✓                        | ✓                                     |
| Wireless Android Auto & Apple CarPlay <sup>8</sup>                                                                                                                                                                                                                | -                          | ✓                          | ✓                          | ✓                        | ✓                                     |
| Steering Mounted Audio & Calling Controls                                                                                                                                                                                                                         | -                          | ✓                          | <b>√</b>                   | <b>√</b>                 | <b>√</b>                              |
| FM/AM, USB, Bluetooth Connectivity                                                                                                                                                                                                                                | _                          | <b>√</b>                   | ✓                          | <b>√</b>                 | <b>√</b>                              |
| •                                                                                                                                                                                                                                                                 |                            |                            |                            |                          |                                       |
| Speakers (4)                                                                                                                                                                                                                                                      | -                          | ✓                          | ✓                          | ✓                        | ✓                                     |
| Tweeters (2)                                                                                                                                                                                                                                                      | - !                        | -                          | -                          | ✓                        | ✓                                     |
| COMFORT & CONVENIENCE                                                                                                                                                                                                                                             |                            |                            |                            |                          |                                       |
| Cruise Control                                                                                                                                                                                                                                                    | -                          | <u>-</u>                   | -                          | -                        | <b>√</b>                              |
|                                                                                                                                                                                                                                                                   |                            |                            |                            | ,                        |                                       |
| Wireless Charger                                                                                                                                                                                                                                                  | -                          | -                          | -                          | <b>√</b>                 | <b>√</b>                              |
| Engine Push Start-Stop Button with Smart Key                                                                                                                                                                                                                      | -                          | -                          | ✓                          | ✓                        | ✓                                     |
| Rear Wiper & Washer                                                                                                                                                                                                                                               | -                          | -                          | -                          | ✓                        | ✓                                     |
| Auto Headlamps (Lead Me to Vehicle, Follow Me Home)                                                                                                                                                                                                               | _                          | -                          | -                          | ✓                        | ✓                                     |
| Digital Air Conditioner with Panel Illumination                                                                                                                                                                                                                   | √(Manual)                  | √(Manual)                  | √(Manual)                  | √(Auto)                  | √(Auto)                               |
| Rear AC Vents                                                                                                                                                                                                                                                     | -                          |                            | -                          | √ (Auto)                 | √ (Auto)                              |
|                                                                                                                                                                                                                                                                   | -                          | -                          | -                          |                          |                                       |
| Keyless Entry System                                                                                                                                                                                                                                              | <b>√</b>                   | <b>√</b>                   | <b>√</b>                   | <b>√</b>                 | <b>√</b>                              |
| Central Door Locking                                                                                                                                                                                                                                              | ✓                          | ✓                          | ✓                          | ✓                        | ✓                                     |
| Auto Up/Down Power Window with Anti-pinch (Driver Side)                                                                                                                                                                                                           | ✓                          | ✓                          | ✓                          | ✓                        | ✓                                     |
| Power Windows (Front + Rear)                                                                                                                                                                                                                                      | ✓                          | ✓                          | ✓                          | ✓                        | ✓                                     |
| Power & Tilt Steering                                                                                                                                                                                                                                             | <b>√</b>                   | <b>√</b>                   | <b>√</b>                   | <b>√</b>                 | <b>√</b>                              |
|                                                                                                                                                                                                                                                                   | <b>√</b>                   |                            | •                          | •                        |                                       |
| Manually Adjustable Outside Rear View Mirrors                                                                                                                                                                                                                     |                            | -                          | -                          | -                        |                                       |
| Electrically Adjustable Outside Rear View Mirrors                                                                                                                                                                                                                 | -                          | ✓                          | ✓                          | ✓                        | ✓                                     |
| Electrically Foldable Outside Rear View Mirrors                                                                                                                                                                                                                   | -                          | <u>-</u>                   | ✓                          | ✓                        | ✓ (Auto)                              |
| Electric Back Door Opener                                                                                                                                                                                                                                         | ✓                          | ✓                          | ✓                          | ✓                        | <b>√</b>                              |
|                                                                                                                                                                                                                                                                   |                            | · ✓                        | <i>'</i>                   | <i>√</i>                 | <i>√</i>                              |
| Rear Deformer                                                                                                                                                                                                                                                     | ✓ I                        |                            |                            | · ·                      |                                       |
|                                                                                                                                                                                                                                                                   | <b>√</b>                   | /                          | ✓                          | <b>√</b>                 | ✓                                     |
| Adjustable Front Seat Headrests                                                                                                                                                                                                                                   | √<br>√                     | ✓                          |                            | 1                        | ✓                                     |
| Adjustable Front Seat Headrests                                                                                                                                                                                                                                   |                            | -                          | -                          | V                        |                                       |
| Adjustable Front Seat Headrests<br>Adjustable Rear Seat Headrests                                                                                                                                                                                                 | ✓                          | - ✓<br>- ✓ (AMT only)      | -<br>✓ (AMT onlv)          | ✓ (AMT onlv)             | √ (AMT only)                          |
| Adjustable Front Seat Headrests<br>Adjustable Rear Seat Headrests<br>Gear Position Indicator                                                                                                                                                                      | -                          | -<br>✓ (AMT only)          | - ✓ (AMT only) ✓ (MT only) | ✓ (AMT only) ✓ (MT only) |                                       |
| Adjustable Front Seat Headrests Adjustable Rear Seat Headrests Gear Position Indicator Gear Shift Indicator                                                                                                                                                       | -<br>-<br>-<br>-           | - ✓ (AMT only) ✓ (MT only) | ✓ (MT only)                | ✓ (MT only)              | ✓ (MT only)                           |
| Adjustable Front Seat Headrests Adjustable Rear Seat Headrests Gear Position Indicator Gear Shift Indicator Driver Side Foot Rest                                                                                                                                 | -<br>-<br>-<br>-<br>-      | -<br>✓ (AMT only)          |                            | ✓ (MT only)              | ✓ (MT only)                           |
| Adjustable Front Seat Headrests Adjustable Rear Seat Headrests Gear Position Indicator Gear Shift Indicator Driver Side Foot Rest 60:40 Split Rear Seat                                                                                                           | -<br>-<br>-<br>-<br>-      | -                          | ✓ (MT only)<br>✓           | ✓ (MT only) ✓            | ✓ (MT only)<br>✓                      |
| Adjustable Front Seat Headrests Adjustable Rear Seat Headrests Gear Position Indicator Gear Shift Indicator Driver Side Foot Rest 60:40 Split Rear Seat Front Accessory Socket                                                                                    | -<br>-<br>-<br>-<br>-      | - ✓ (AMT only) ✓ (MT only) | ✓ (MT only)                | ✓ (MT only)              | ✓ (MT only)                           |
| Adjustable Front Seat Headrests Adjustable Rear Seat Headrests Gear Position Indicator Gear Shift Indicator Driver Side Foot Rest 60:40 Split Rear Seat Front Accessory Socket                                                                                    | -<br>-<br>-<br>-<br>-      | -                          | ✓ (MT only)<br>✓           | ✓ (MT only) ✓            | ✓ (MT only)<br>✓                      |
| Adjustable Front Seat Headrests Adjustable Rear Seat Headrests Gear Position Indicator Gear Shift Indicator Driver Side Foot Rest 60:40 Split Rear Seat Front Accessory Socket Front USB Ports (Type A)                                                           | -<br>-<br>-<br>-<br>-<br>- | -                          | ✓ (MT only)  ✓  -  ✓       | ✓ (MT only)  ✓           | ✓ (MT only)  ✓                        |
| Rear Defogger Adjustable Front Seat Headrests Adjustable Rear Seat Headrests Gear Position Indicator Gear Shift Indicator Driver Side Foot Rest 60:40 Split Rear Seat Front Accessory Socket Front USB Ports (Type A) Rear USB Ports (Type A & C) Tyre Repair Kit | -<br>-<br>-<br>-<br>-<br>- | -                          | ✓ (MT only)  ✓  -  ✓       | ✓ (MT only)  ✓  ✓  ✓     | ✓ (MT only)  ✓  ✓  ✓  ✓  ✓            |