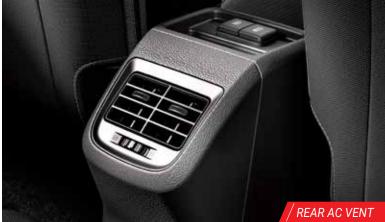

| Projector Headlamps                                                                                                                                                                                                                                               | ✓ (Halogen)                | ✓ (Halogen)                | ✓ (Halogen)                | ✓ (LED)                  | ✓ (LED)                               |
|-------------------------------------------------------------------------------------------------------------------------------------------------------------------------------------------------------------------------------------------------------------------|----------------------------|----------------------------|----------------------------|--------------------------|---------------------------------------|
| LED Daylight Running Lamps                                                                                                                                                                                                                                        | -                          | -                          | -                          | ✓                        | ✓                                     |
| LED Rear Combination Lamps                                                                                                                                                                                                                                        | ✓                          | ✓                          | ✓                          | ✓                        | ✓                                     |
| Wheels (Steel/Alloy/Precision Cut Alloy)                                                                                                                                                                                                                          | Steel                      | Steel                      | Steel                      | Painted Alloy            | Precision Cut Allo                    |
|                                                                                                                                                                                                                                                                   | Sieei                      |                            |                            | I dilited Alloy          | T TECISION GUL AND                    |
| Full Wheel Covers                                                                                                                                                                                                                                                 | -                          | ✓                          | ✓                          | -                        | -                                     |
| Side Turn Indicators on ORVMs                                                                                                                                                                                                                                     | -                          | ✓                          | ✓                          | ✓                        | ✓                                     |
| Body Coloured Outside Rear View Mirrors                                                                                                                                                                                                                           | -                          | ✓                          | ✓                          | ✓                        | ✓                                     |
| Body Coloured Bumpers                                                                                                                                                                                                                                             | <b>√</b>                   | ✓                          | <b>√</b>                   | <b>√</b>                 | ✓                                     |
| Body Coloured Outside Door Handles                                                                                                                                                                                                                                |                            | · ✓                        | · ✓                        | · ✓                      | · ·                                   |
|                                                                                                                                                                                                                                                                   | -                          |                            |                            |                          |                                       |
| Roof Antenna (Micropole)                                                                                                                                                                                                                                          | ✓                          | ✓                          | ✓                          | ✓                        | ✓                                     |
| Front LED Fog Lamps                                                                                                                                                                                                                                               | -                          | -                          | -                          | -                        | ✓                                     |
| INTERIORS                                                                                                                                                                                                                                                         |                            |                            |                            |                          |                                       |
|                                                                                                                                                                                                                                                                   |                            |                            |                            |                          |                                       |
| Leather Wrapped Steering Wheel (With Stitch)4                                                                                                                                                                                                                     | -                          | -                          | -                          | -                        | ✓                                     |
| Outside Temperature Display                                                                                                                                                                                                                                       | -                          | ✓ (AMT)                    | ✓ (AMT)                    | ✓                        | ✓                                     |
| Co-driver Side Sunvisor with Vanity Mirror                                                                                                                                                                                                                        | -                          | ✓                          | ✓                          | ✓                        | ✓                                     |
| Driver Side Sunvisor with Ticket Holder                                                                                                                                                                                                                           | _                          | ✓                          | <b>√</b>                   | <b>√</b>                 | ✓                                     |
| Chrome Parking Brake Lever Tip                                                                                                                                                                                                                                    | _                          | <b>√</b>                   | ✓                          | ✓                        | <b>√</b>                              |
|                                                                                                                                                                                                                                                                   |                            |                            |                            |                          |                                       |
| Gear Shift Knob in Piano Black Finish                                                                                                                                                                                                                             | -                          | ✓                          | ✓                          | ✓                        | ✓                                     |
| Tachometer                                                                                                                                                                                                                                                        | ✓                          | ✓                          | ✓                          | ✓                        | ✓                                     |
| Multi-information Display                                                                                                                                                                                                                                         | √ (Segment)                | ✓ (Segment)                | ✓ (Segment)                | ✓ (Segment)              | √ (Coloured)                          |
| Front Footwell Illumination                                                                                                                                                                                                                                       |                            | -                          | -                          | -                        | · /                                   |
|                                                                                                                                                                                                                                                                   |                            | <b>√</b>                   | <b>√</b>                   | <b>√</b>                 | <b>√</b>                              |
| Rear Parcel Tray                                                                                                                                                                                                                                                  | -                          |                            |                            |                          |                                       |
| Front & Rear Bottle Holder                                                                                                                                                                                                                                        | ✓                          | ✓                          | ✓                          | ✓                        | ✓                                     |
| Luggage Room Lamp                                                                                                                                                                                                                                                 | -                          | -                          | -                          | ✓                        | ✓                                     |
| SAFETY & SECURITY                                                                                                                                                                                                                                                 |                            |                            |                            |                          |                                       |
|                                                                                                                                                                                                                                                                   | /                          | ,                          | /                          |                          | /                                     |
| Side and Curtain Airbags <sup>5</sup>                                                                                                                                                                                                                             | <b>√</b>                   | ✓                          | <b>√</b>                   | <b>√</b>                 | <b>√</b>                              |
| Dual Front Airbags (Driver & Co-driver) <sup>5</sup>                                                                                                                                                                                                              | ✓                          | ✓                          | ✓                          | ✓                        | ✓                                     |
| ABS with EBD                                                                                                                                                                                                                                                      | ✓                          | ✓                          | ✓                          | ✓                        | ✓                                     |
| Electronic Stability Program                                                                                                                                                                                                                                      | ✓                          | ✓                          | ✓                          | ✓                        | ✓                                     |
| Hill Hold Assist                                                                                                                                                                                                                                                  | <b>→</b>                   | <b>,</b>                   | <b>→</b>                   | <b>→</b>                 | · · · · · · · · · · · · · · · · · · · |
|                                                                                                                                                                                                                                                                   |                            |                            |                            |                          |                                       |
| Reverse Parking Sensors                                                                                                                                                                                                                                           | ✓                          | ✓                          | ✓                          | ✓                        | ✓                                     |
| Wide-angle Rear Parking Camera                                                                                                                                                                                                                                    | -                          | -                          | -                          | -                        | ✓                                     |
| Security Alarm System - Door & Hood                                                                                                                                                                                                                               | -                          | ✓                          | ✓                          | ✓                        | ✓ (Incl. Shock Sens                   |
| Front Seatbelts with Pretensioner and Force Limiter                                                                                                                                                                                                               | <b>√</b>                   | ✓                          | <b>✓</b>                   | ✓                        | <b>✓</b>                              |
|                                                                                                                                                                                                                                                                   | ·                          | <b>,</b> ✓                 | ·                          | · ✓                      | · ·                                   |
| ISOFIX with Child Seat Anchorages                                                                                                                                                                                                                                 |                            |                            | · ·                        |                          | · ·                                   |
| Speed Sensitive Automatic Door Lock                                                                                                                                                                                                                               | ✓                          | ✓                          | ✓                          | ✓                        | ✓                                     |
| Seatbelt Reminder with Buzzer (Front + Rear Seat) <sup>6</sup>                                                                                                                                                                                                    | ✓                          | ✓                          | ✓                          | ✓                        | ✓                                     |
| Day and Night Adjustable Inside Rear View Mirror                                                                                                                                                                                                                  | _                          | ✓ (Manual)                 | ✓ (Manual)                 | ✓ (Manual)               | ✓ (Manual)                            |
| Engine Immobilizer                                                                                                                                                                                                                                                | ✓                          | √ (Wandar)                 | √ (Wanda)                  | √ (Wanda)                | √ (Wanda)                             |
|                                                                                                                                                                                                                                                                   |                            |                            |                            |                          |                                       |
| High Speed Alert System <sup>7</sup>                                                                                                                                                                                                                              | ✓                          | ✓                          | ✓                          | ✓                        | ✓                                     |
| Driver Seat Height Adjuster                                                                                                                                                                                                                                       | - !                        | -                          | -                          | ✓                        | ✓                                     |
| Warning Lamp/Reminder for Low Fuel, Door Ajar                                                                                                                                                                                                                     | ✓                          | ✓                          | ✓                          | ✓                        | ✓                                     |
|                                                                                                                                                                                                                                                                   |                            |                            |                            |                          |                                       |
| AUDIO & ENTERTAINMENT                                                                                                                                                                                                                                             |                            |                            |                            | 1                        |                                       |
| SmartPlay Pro+ with 22.86 cm Touch Screen                                                                                                                                                                                                                         | -                          | -                          | -                          | -                        | ✓                                     |
| SmartPlay Pro with 17.78 cm Touch Screen                                                                                                                                                                                                                          | -                          | ✓                          | ✓                          | ✓                        | -                                     |
| Surround Sense Powered by ARKAMYS                                                                                                                                                                                                                                 | -                          | _                          | -                          | _                        | ✓                                     |
| Onboard Voice Assistant                                                                                                                                                                                                                                           |                            |                            |                            |                          |                                       |
|                                                                                                                                                                                                                                                                   |                            |                            |                            |                          |                                       |
| (Wake-up through "Hi Suzuki" with Barge-in Feature)                                                                                                                                                                                                               | -                          | ✓                          | ✓                          | ✓                        | ✓                                     |
| Over the Air (OTA) System Upgrades using Smartphones                                                                                                                                                                                                              | -                          | ✓                          | ✓                          | ✓                        | ✓                                     |
| Wireless Android Auto & Apple CarPlay <sup>8</sup>                                                                                                                                                                                                                | -                          | ✓                          | ✓                          | ✓                        | ✓                                     |
| Steering Mounted Audio & Calling Controls                                                                                                                                                                                                                         | -                          | ✓                          | <b>√</b>                   | <b>√</b>                 | <b>√</b>                              |
| FM/AM, USB, Bluetooth Connectivity                                                                                                                                                                                                                                | _                          | <b>√</b>                   | ✓                          | <b>√</b>                 | <b>√</b>                              |
| •                                                                                                                                                                                                                                                                 |                            |                            |                            |                          |                                       |
| Speakers (4)                                                                                                                                                                                                                                                      | -                          | ✓                          | ✓                          | ✓                        | ✓                                     |
| Tweeters (2)                                                                                                                                                                                                                                                      | - !                        | -                          | -                          | ✓                        | ✓                                     |
| COMFORT & CONVENIENCE                                                                                                                                                                                                                                             |                            |                            |                            |                          |                                       |
| Cruise Control                                                                                                                                                                                                                                                    | -                          | <u>-</u>                   | -                          | -                        | <b>√</b>                              |
|                                                                                                                                                                                                                                                                   |                            |                            |                            | ,                        |                                       |
| Wireless Charger                                                                                                                                                                                                                                                  | -                          | -                          | -                          | <b>√</b>                 | <b>√</b>                              |
| Engine Push Start-Stop Button with Smart Key                                                                                                                                                                                                                      | -                          | -                          | ✓                          | ✓                        | ✓                                     |
| Rear Wiper & Washer                                                                                                                                                                                                                                               | -                          | -                          | -                          | ✓                        | ✓                                     |
| Auto Headlamps (Lead Me to Vehicle, Follow Me Home)                                                                                                                                                                                                               | _                          | -                          | -                          | ✓                        | ✓                                     |
| Digital Air Conditioner with Panel Illumination                                                                                                                                                                                                                   | √(Manual)                  | √(Manual)                  | √(Manual)                  | √(Auto)                  | √(Auto)                               |
| Rear AC Vents                                                                                                                                                                                                                                                     | -                          |                            | -                          | √ (Auto)                 | √ (Auto)                              |
|                                                                                                                                                                                                                                                                   | -                          | -                          | -                          |                          |                                       |
| Keyless Entry System                                                                                                                                                                                                                                              | <b>√</b>                   | <b>√</b>                   | <b>√</b>                   | <b>√</b>                 | <b>√</b>                              |
| Central Door Locking                                                                                                                                                                                                                                              | ✓                          | ✓                          | ✓                          | ✓                        | ✓                                     |
| Auto Up/Down Power Window with Anti-pinch (Driver Side)                                                                                                                                                                                                           | ✓                          | ✓                          | ✓                          | ✓                        | ✓                                     |
| Power Windows (Front + Rear)                                                                                                                                                                                                                                      | ✓                          | ✓                          | ✓                          | ✓                        | ✓                                     |
| Power & Tilt Steering                                                                                                                                                                                                                                             | <b>√</b>                   | <b>√</b>                   | <b>√</b>                   | <b>√</b>                 | <b>√</b>                              |
|                                                                                                                                                                                                                                                                   | <b>√</b>                   |                            | •                          | •                        |                                       |
| Manually Adjustable Outside Rear View Mirrors                                                                                                                                                                                                                     |                            | -                          | -                          | -                        |                                       |
| Electrically Adjustable Outside Rear View Mirrors                                                                                                                                                                                                                 | -                          | ✓                          | ✓                          | ✓                        | ✓                                     |
| Electrically Foldable Outside Rear View Mirrors                                                                                                                                                                                                                   | -                          | <u>-</u>                   | ✓                          | ✓                        | ✓ (Auto)                              |
| Electric Back Door Opener                                                                                                                                                                                                                                         | ✓                          | ✓                          | ✓                          | ✓                        | <b>√</b>                              |
|                                                                                                                                                                                                                                                                   |                            | · ✓                        | <i>'</i>                   | <i>√</i>                 | <i>√</i>                              |
| Rear Deformer                                                                                                                                                                                                                                                     | ✓ I                        |                            |                            | · ·                      |                                       |
|                                                                                                                                                                                                                                                                   | <b>√</b>                   | /                          | ✓                          | <b>√</b>                 | ✓                                     |
| Adjustable Front Seat Headrests                                                                                                                                                                                                                                   | √<br>√                     | ✓                          |                            | 1                        | ✓                                     |
| Adjustable Front Seat Headrests                                                                                                                                                                                                                                   |                            | -                          | -                          | V                        |                                       |
| Adjustable Front Seat Headrests<br>Adjustable Rear Seat Headrests                                                                                                                                                                                                 | ✓                          | - ✓<br>- ✓ (AMT only)      | -<br>✓ (AMT onlv)          | ✓ (AMT onlv)             | √ (AMT only)                          |
| Adjustable Front Seat Headrests<br>Adjustable Rear Seat Headrests<br>Gear Position Indicator                                                                                                                                                                      | -                          | -<br>✓ (AMT only)          | - ✓ (AMT only) ✓ (MT only) | ✓ (AMT only) ✓ (MT only) |                                       |
| Adjustable Front Seat Headrests Adjustable Rear Seat Headrests Gear Position Indicator Gear Shift Indicator                                                                                                                                                       | -<br>-<br>-<br>-           | - ✓ (AMT only) ✓ (MT only) | ✓ (MT only)                | ✓ (MT only)              | ✓ (MT only)                           |
| Adjustable Front Seat Headrests Adjustable Rear Seat Headrests Gear Position Indicator Gear Shift Indicator Driver Side Foot Rest                                                                                                                                 | -<br>-<br>-<br>-<br>-      | -<br>✓ (AMT only)          |                            | ✓ (MT only)              | ✓ (MT only)                           |
| Adjustable Front Seat Headrests Adjustable Rear Seat Headrests Gear Position Indicator Gear Shift Indicator Driver Side Foot Rest 60:40 Split Rear Seat                                                                                                           | -<br>-<br>-<br>-<br>-      | -                          | ✓ (MT only)<br>✓           | ✓ (MT only) ✓            | ✓ (MT only)<br>✓                      |
| Adjustable Front Seat Headrests Adjustable Rear Seat Headrests Gear Position Indicator Gear Shift Indicator Driver Side Foot Rest 60:40 Split Rear Seat Front Accessory Socket                                                                                    | -<br>-<br>-<br>-<br>-      | - ✓ (AMT only) ✓ (MT only) | ✓ (MT only)                | ✓ (MT only)              | ✓ (MT only)                           |
| Adjustable Front Seat Headrests Adjustable Rear Seat Headrests Gear Position Indicator Gear Shift Indicator Driver Side Foot Rest 60:40 Split Rear Seat Front Accessory Socket                                                                                    | -<br>-<br>-<br>-<br>-      | -                          | ✓ (MT only)<br>✓           | ✓ (MT only) ✓            | ✓ (MT only)<br>✓                      |
| Adjustable Front Seat Headrests Adjustable Rear Seat Headrests Gear Position Indicator Gear Shift Indicator Driver Side Foot Rest 60:40 Split Rear Seat Front Accessory Socket Front USB Ports (Type A)                                                           | -<br>-<br>-<br>-<br>-<br>- | -                          | ✓ (MT only)  ✓  -  ✓       | ✓ (MT only)  ✓           | ✓ (MT only)  ✓                        |
| Rear Defogger Adjustable Front Seat Headrests Adjustable Rear Seat Headrests Gear Position Indicator Gear Shift Indicator Driver Side Foot Rest 60:40 Split Rear Seat Front Accessory Socket Front USB Ports (Type A) Rear USB Ports (Type A & C) Tyre Repair Kit | -<br>-<br>-<br>-<br>-<br>- | -                          | ✓ (MT only)  ✓  -  ✓       | ✓ (MT only)  ✓  ✓  ✓     | ✓ (MT only)  ✓  ✓  ✓  ✓  ✓            |