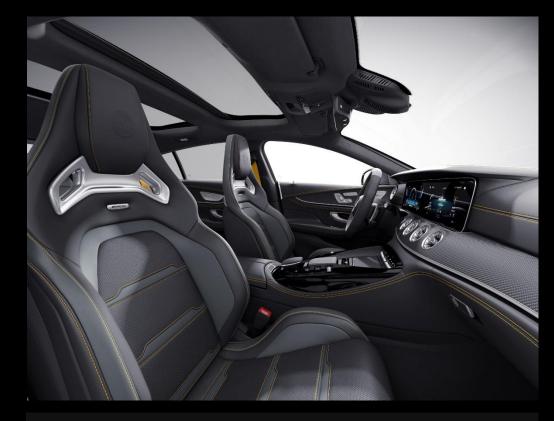

ir outlets of rear wings



## Plethora of options for customization





























































black



black



black





















#### 4 options on AMG alloy wheels (1/2)



50.8 cm (20-inch) AMG multispoke light-alloy



53.3 cm (21-inch) AMG 5-twin-spoke forged wheels

#### 4 options on AMG alloy wheels (2/2)



53.3 cm (21-inch) AMG 5-twinspoke forged wheels



53.3 cm (21-inch) AMG 5-twinspoke forged wheels





#### AMG Sport Stripes to underscore the pure-bred sports car character



AMG sports stripes in black

AMG sports stripes in AMG sports stripes in silver

yellow

Designo feature





## 2 roof top options available



Sliding sunroof



Panoramic sunroof

Designo feature





#### 2 seat options available



**AMG Sports Seats** 



AMG Performance Seats\*





## 2 Seat belt options



Red seat belts



Yellow seat belts