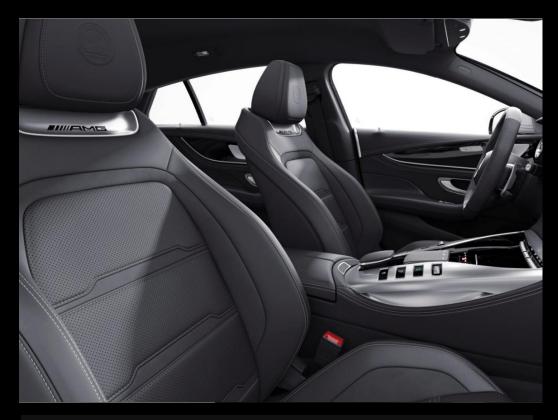

or elements at the side air outlets of rear wings



## Plethora of options for customization





























































black



black



black





















#### 4 options on AMG alloy wheels (1/2)



50.8 cm (20-inch) AMG multispoke light-alloy



53.3 cm (21-inch) AMG 5-twin-spoke forged wheels

#### 4 options on AMG alloy wheels (2/2)



53.3 cm (21-inch) AMG 5-twinspoke forged wheels



53.3 cm (21-inch) AMG 5-twinspoke forged wheels





#### AMG Sport Stripes to underscore the pure-bred sports car character



AMG sports stripes in black

AMG sports stripes in AMG sports stripes in silver

yellow

Designo feature





## 2 roof top options available



Sliding sunroof



Panoramic sunroof

Designo feature





#### 2 seat options available



**AMG Sports Seats** 



AMG Performance Seats\*





## 2 Seat belt options



Red seat belts



Yellow seat belts