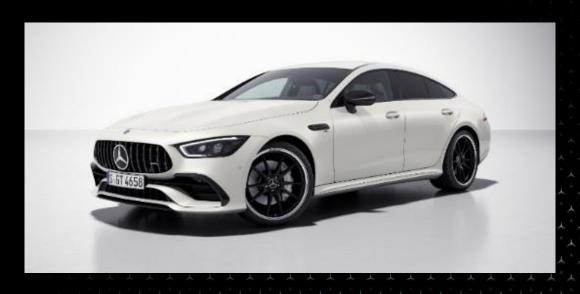

## Exterior highlights - Front

# Dimensions Width - **1953** Length - **5054** S.MA 9364 Height - **1447** Wheelbase - 2951 Dimensions in mm