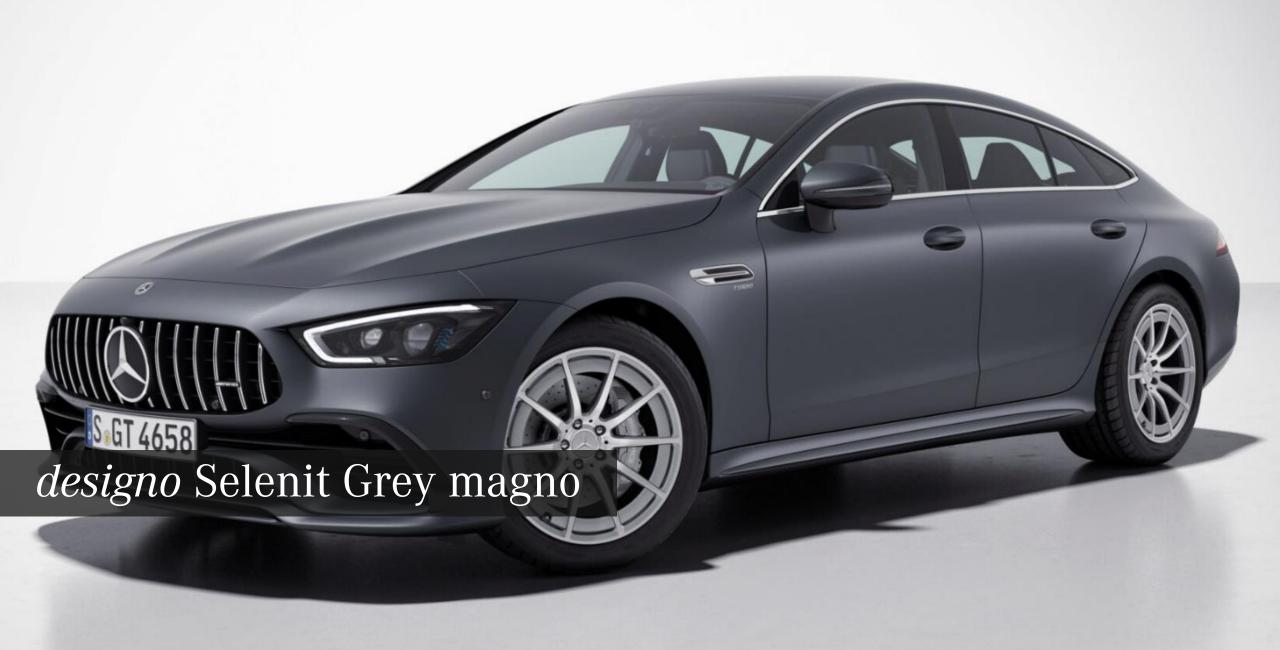

The AMG Night Package II is ideal for individualists who appreciate high-class design details. Features in high-gloss black turn your Mercedes-AMG model into a real eye-catcher.

#### AMG Carbon Package and AMG Aerodynamics Package





AMG Carbon Package entails carbon-fibre detachable parts that enhance appearance from all angles. It consists -

- Carbon-fibre front splitter
- Trim element in the front wings in carbon fibre
- Carbon-fibre inserts in side skirts

# AMG Aerodynamics Package entails the following components:

- Fixed rear aerofoil in high-gloss black
- Optimised diffuser, integrated in rear apron
- Extensively optimised front apron with larger front splitter
- Deflector elements at the side air outlets of rear wings



## Plethora of options for customization





























































black



black



black





















#### 4 options on AMG alloy wheels (1/2)



50.8 cm (20-inch) AMG multispoke light-alloy



53.3 cm (21-inch) AMG 5-twin-spoke forged wheels

#### 4 options on AMG alloy wheels (2/2)



53.3 cm (21-inch) AMG 5-twinspoke forged wheels



53.3 cm (21-inch) AMG 5-twinspoke forged wheels





#### AMG Sport Stripes to underscore the pure-bred sports car character



AMG sports stripes in black

AMG sports stripes in AMG sports stripes in silver

yellow

Designo feature





## 2 roof top options available



Sliding sunroof



Panoramic sunroof

Designo feature





#### 2 seat options available



**AMG Sports Seats** 



AMG Performance Seats\*





## 2 Seat belt options



Red seat belts



Yellow