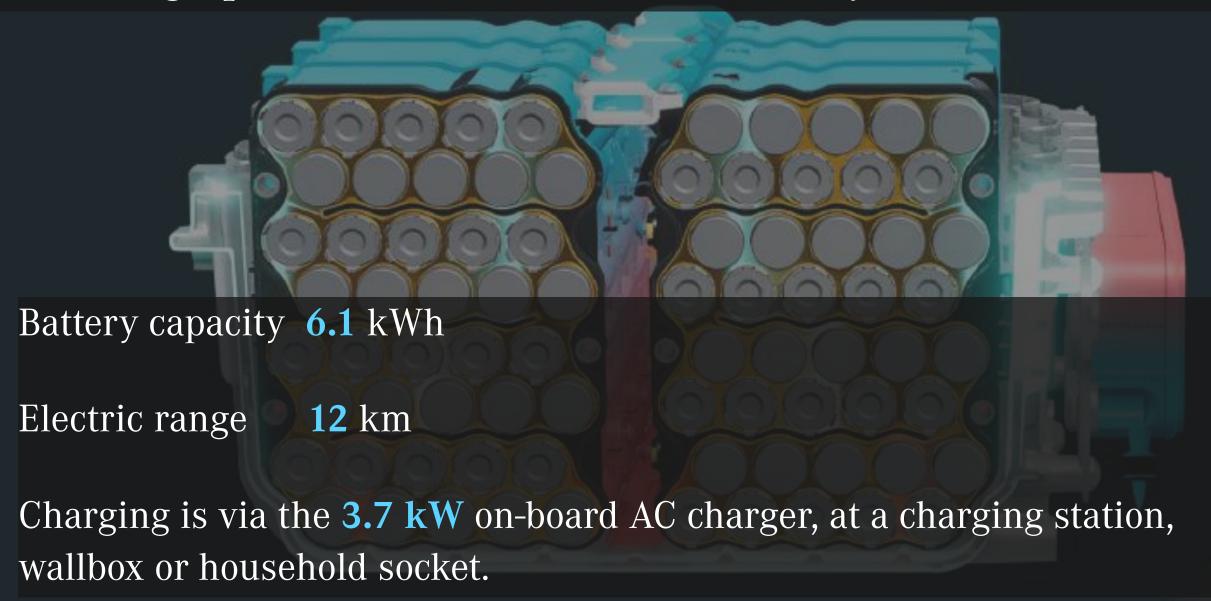

## The high performance Lithium Ion battery

#### Mercedes-AMG GT 63 S E Performance

| Engine & Battery | M177   4.0 liter V8 with 6.1 kWh Li-lon battery |
|------------------|-------------------------------------------------|
| Engine cc        | 3982 cc                                         |
| Power            | 470 + 150 kW   639 + 204 hp                     |
| Torque           | 1470 Nm                                         |
| 0-100 km/h       | 2.9 s                                           |
| Top speed        | 316 kmph * Electronically limited               |
| Transmission     | AMG SPEEDSHIFT MCT 9G                           |