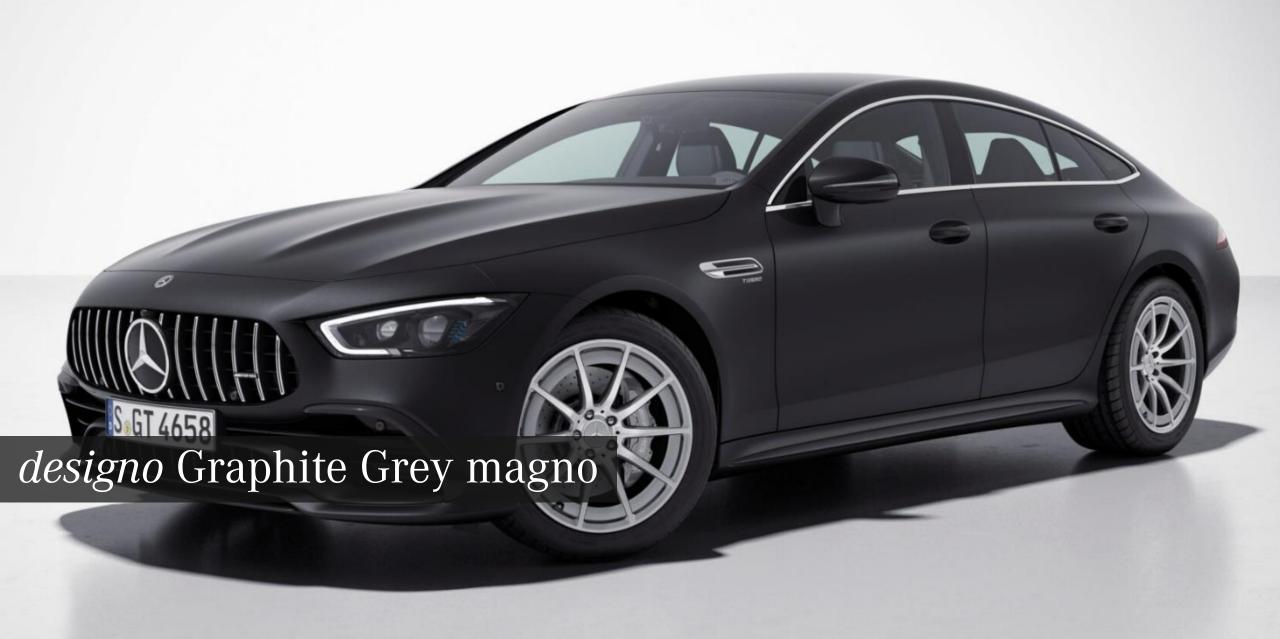

MG Night Package II is ideal for individualists who appreciate high-class design details. Features in high-gloss black turn your Mercedes-AMG model into a real eye-catcher.

#### AMG Carbon Package and AMG Aerodynamics Package





AMG Carbon Package entails carbon-fibre detachable parts that enhance appearance from all angles. It consists -

- Carbon-fibre front splitter
- Trim element in the front wings in carbon fibre
- Carbon-fibre inserts in side skirts

# AMG Aerodynamics Package entails the following components:

- Fixed rear aerofoil in high-gloss black
- Optimised diffuser, integrated in rear apron
- Extensively optimised front apron with larger front splitter
- Deflector elements at the side air outlets of rear wings



## Plethora of options for customization





























































black



black



black





















#### 4 options on AMG alloy wheels (1/2)



50.8 cm (20-inch) AMG multispoke light-alloy



53.3 cm (21-inch) AMG 5-twin-spoke forged wheels

#### 4 options on AMG alloy wheels (2/2)



53.3 cm (21-inch) AMG 5-twinspoke forged wheels



53.3 cm (21-inch) AMG 5-twinspoke forged wheels





#### AMG Sport Stripes to underscore the pure-bred sports car character



AMG sports stripes in black

AMG sports stripes in AMG sports stripes in silver

yellow

Designo feature





## 2 roof top options available



Sliding sunroof



Panoramic sunroof

Designo feature





#### 2 seat options available



**AMG Sports Seats** 



AMG Performance Seats\*





## 2 Seat belt options



Red seat belts



Yellow seat b