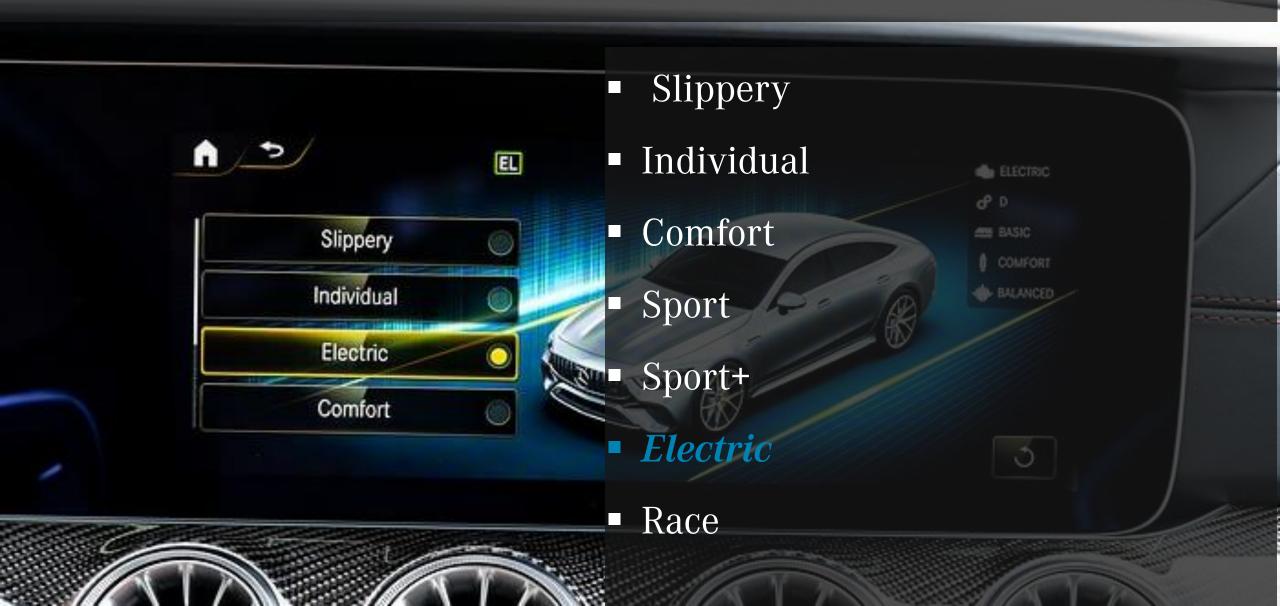

#### 7 different drive modes

#### Drive modes explained

"**Electric**" driving mode: The focus is on the electric driving experience. All-electric driving is possible from standstill up to 130 km/h, with the combustion engine always switched off.

"Slippery" driving mode: optimised for slippery road conditions

"Individual" driving mode: individual customisation of the drive, transmission, AMG DYNAMICS, chassis, steering and exhaust system.