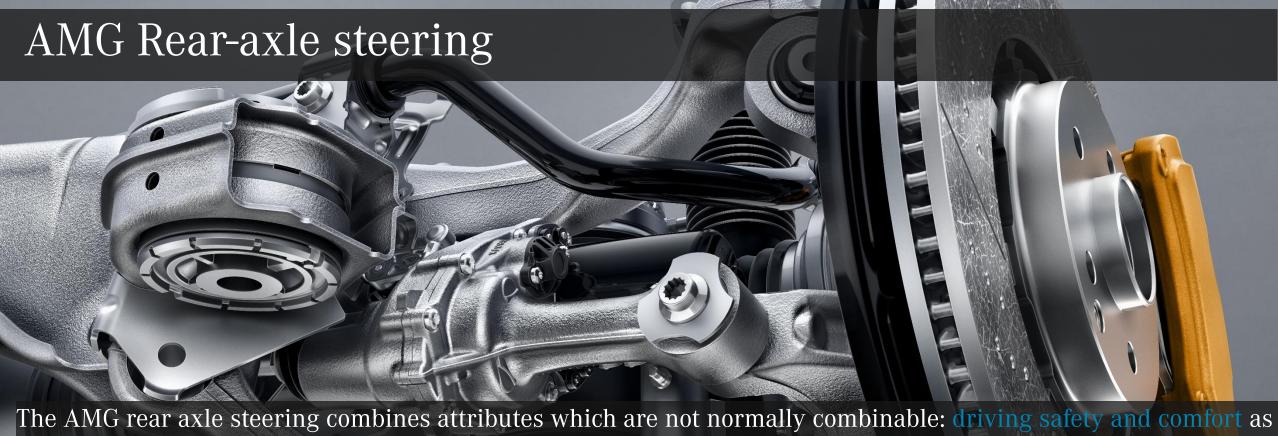

### AMG light display and illuminated door sills to greet

AMG light display\*

AMG illuminated door sills

\* Designo feature

The AMG rear axle steering combines attributes which are not normally combinable: driving safety and comfort as with a long wheelbase, yet the agility of a vehicle with a short wheelbase.

As a result, at speeds of  $\frac{100 \text{ km/h}}{\text{and over}}$ , the rear wheels steer by up to  $0.5^{\circ}$  in the same direction as the front wheels

At speeds below 100 km/h the rear wheels steer in the opposite direction to the front wheels – up to  $1.3^{\circ}$  counter to the front axle angle