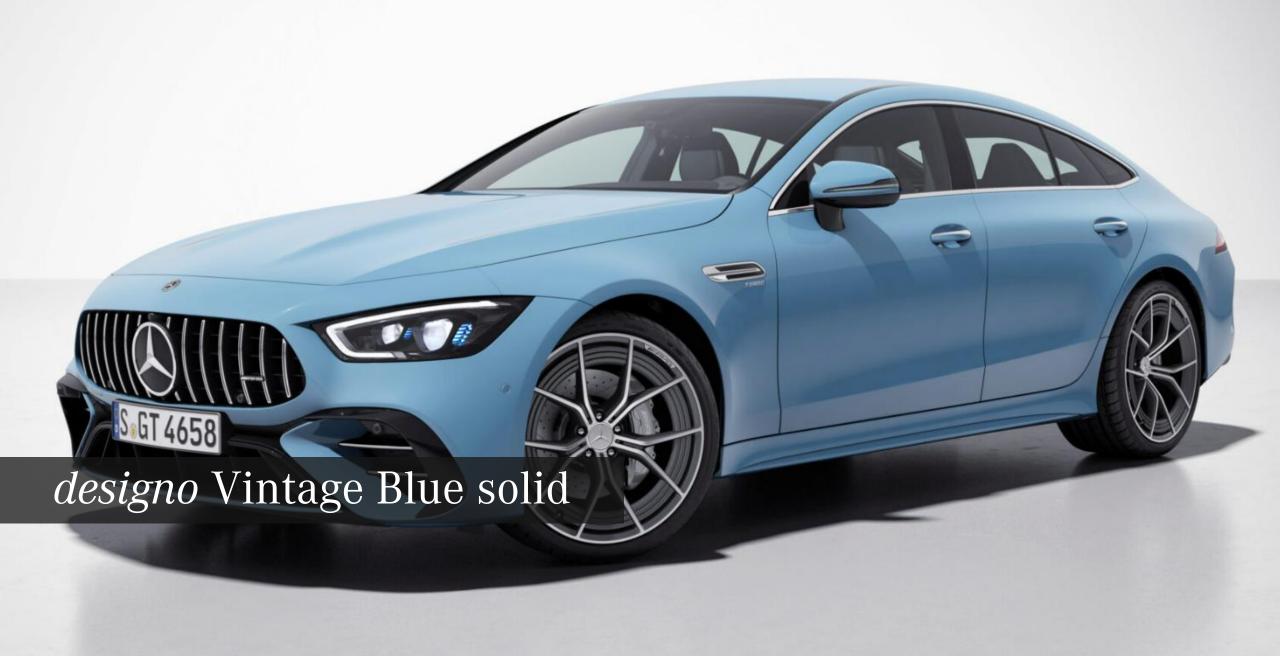

II is ideal for individualists who appreciate high-class design details. Features in high-gloss black turn your Mercedes-AMG model into a real eye-catcher.

#### AMG Carbon Package and AMG Aerodynamics Package





AMG Carbon Package entails carbon-fibre detachable parts that enhance appearance from all angles. It consists -

- Carbon-fibre front splitter
- Trim element in the front wings in carbon fibre
- Carbon-fibre inserts in side skirts

# AMG Aerodynamics Package entails the following components:

- Fixed rear aerofoil in high-gloss black
- Optimised diffuser, integrated in rear apron
- Extensively optimised front apron with larger front splitter
- Deflector elements at the side air outlets of rear wings



## Plethora of options for customization





























































black



black



black





















#### 4 options on AMG alloy wheels (1/2)



50.8 cm (20-inch) AMG multispoke light-alloy



53.3 cm (21-inch) AMG 5-twin-spoke forged wheels

#### 4 options on AMG alloy wheels (2/2)



53.3 cm (21-inch) AMG 5-twinspoke forged wheels



53.3 cm (21-inch) AMG 5-twinspoke forged wheels





#### AMG Sport Stripes to underscore the pure-bred sports car character



AMG sports stripes in black

AMG sports stripes in AMG sports stripes in silver

yellow

Designo feature





## 2 roof top options available



Sliding sunroof



Panoramic sunroof

Designo feature





#### 2 seat options available



**AMG Sports Seats** 



AMG Performance Seats\*





## 2 Seat belt options



Red seat belts



Yellow seat belts