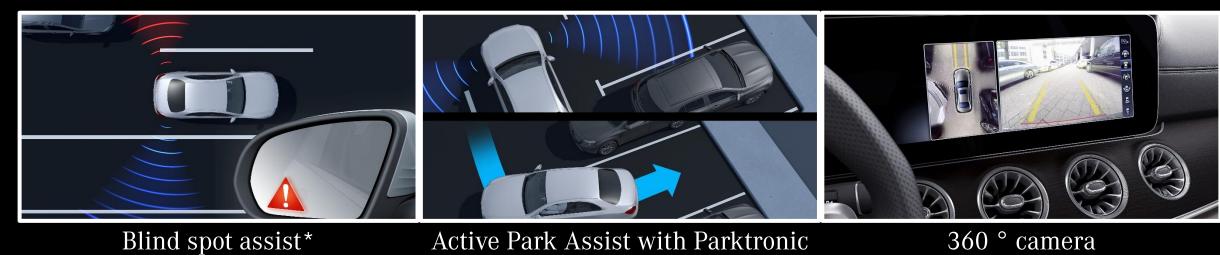

## Plethora of options for customization

The Driving Assistance Package provides your Mercedes-Benz with a wide range of sensors: cameras, radar and ultrasound monitor the surroundings.

The package includes features such as -

- Active Distance Assist DISTRONIC
- Active Steering Assist