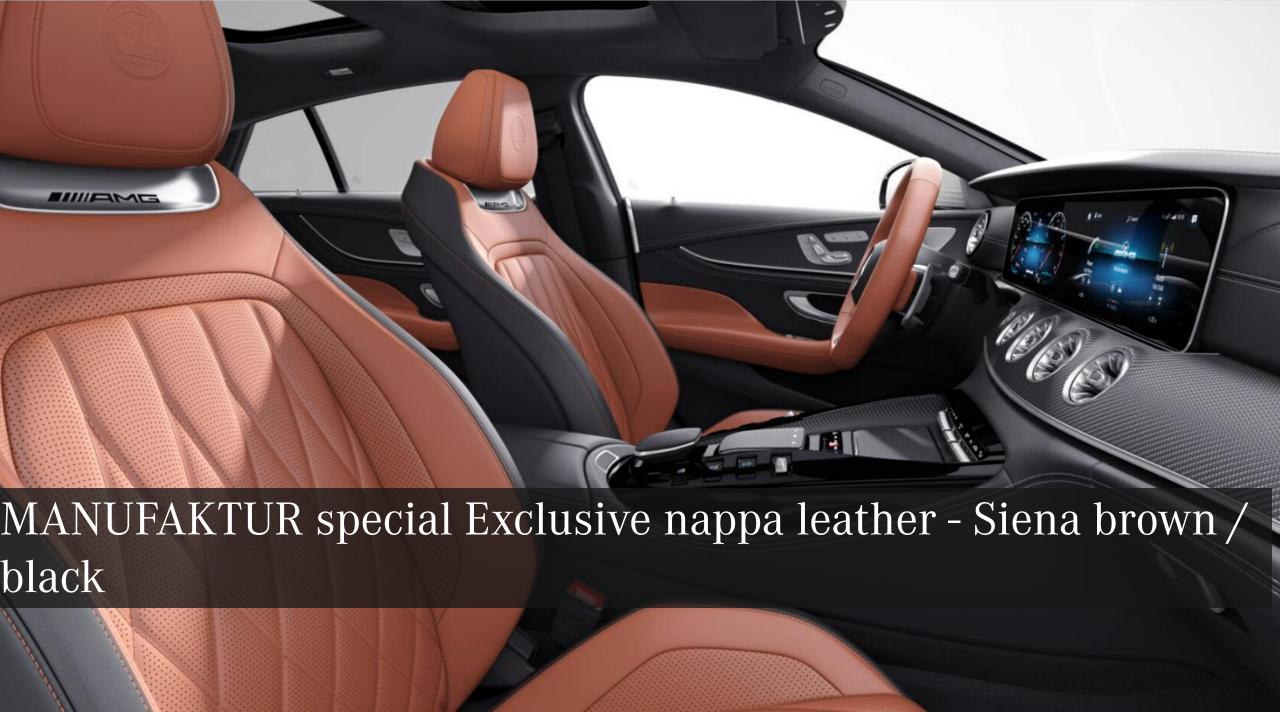

idualists who appreciate high-class design details. Features in high-gloss black turn your Mercedes-AMG model into a real eye-catcher.

#### AMG Carbon Package and AMG Aerodynamics Package





AMG Carbon Package entails carbon-fibre detachable parts that enhance appearance from all angles. It consists -

- Carbon-fibre front splitter
- Trim element in the front wings in carbon fibre
- Carbon-fibre inserts in side skirts

# AMG Aerodynamics Package entails the following components:

- Fixed rear aerofoil in high-gloss black
- Optimised diffuser, integrated in rear apron
- Extensively optimised front apron with larger front splitter
- Deflector elements at the side air outlets of rear wings



## Plethora of options for customization





























































black



black



black





















#### 4 options on AMG alloy wheels (1/2)



50.8 cm (20-inch) AMG multispoke light-alloy



53.3 cm (21-inch) AMG 5-twin-spoke forged wheels

#### 4 options on AMG alloy wheels (2/2)



53.3 cm (21-inch) AMG 5-twinspoke forged wheels



53.3 cm (21-inch) AMG 5-twinspoke forged wheels





#### AMG Sport Stripes to underscore the pure-bred sports car character



AMG sports stripes in black

AMG sports stripes in AMG sports stripes in silver

yellow

Designo feature





## 2 roof top options available



Sliding sunroof



Panoramic sunroof

Designo feature





#### 2 seat options available



**AMG Sports Seats** 



AMG Performance Seats\*





## 2 Seat belt options



Red seat belts



Yellow seat belts