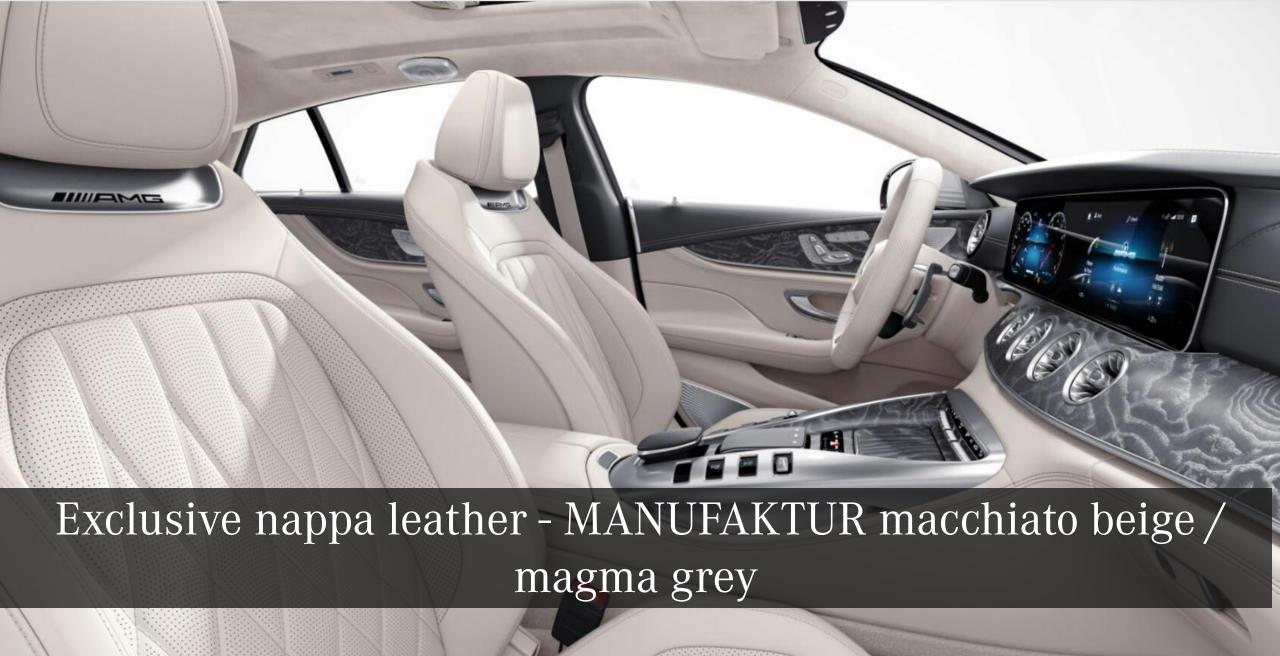

ndividualists who appreciate high-class design details. Features in high-gloss black turn your Mercedes-AMG model into a real eye-catcher.

#### AMG Carbon Package and AMG Aerodynamics Package





AMG Carbon Package entails carbon-fibre detachable parts that enhance appearance from all angles. It consists -

- Carbon-fibre front splitter
- Trim element in the front wings in carbon fibre
- Carbon-fibre inserts in side skirts

# AMG Aerodynamics Package entails the following components:

- Fixed rear aerofoil in high-gloss black
- Optimised diffuser, integrated in rear apron
- Extensively optimised front apron with larger front splitter
- Deflector elements at the side air outlets of rear wings



## Plethora of options for customization





























































black



black



black





















#### 4 options on AMG alloy wheels (1/2)



50.8 cm (20-inch) AMG multispoke light-alloy



53.3 cm (21-inch) AMG 5-twin-spoke forged wheels

#### 4 options on AMG alloy wheels (2/2)



53.3 cm (21-inch) AMG 5-twinspoke forged wheels



53.3 cm (21-inch) AMG 5-twinspoke forged wheels





#### AMG Sport Stripes to underscore the pure-bred sports car character



AMG sports stripes in black

AMG sports stripes in AMG sports stripes in silver

yellow

Designo feature





## 2 roof top options available



Sliding sunroof



Panoramic sunroof

Designo feature





#### 2 seat options available



**AMG Sports Seats** 



AMG Performance Seats\*





## 2 Seat belt options



Red seat belts



Yellow seat belts