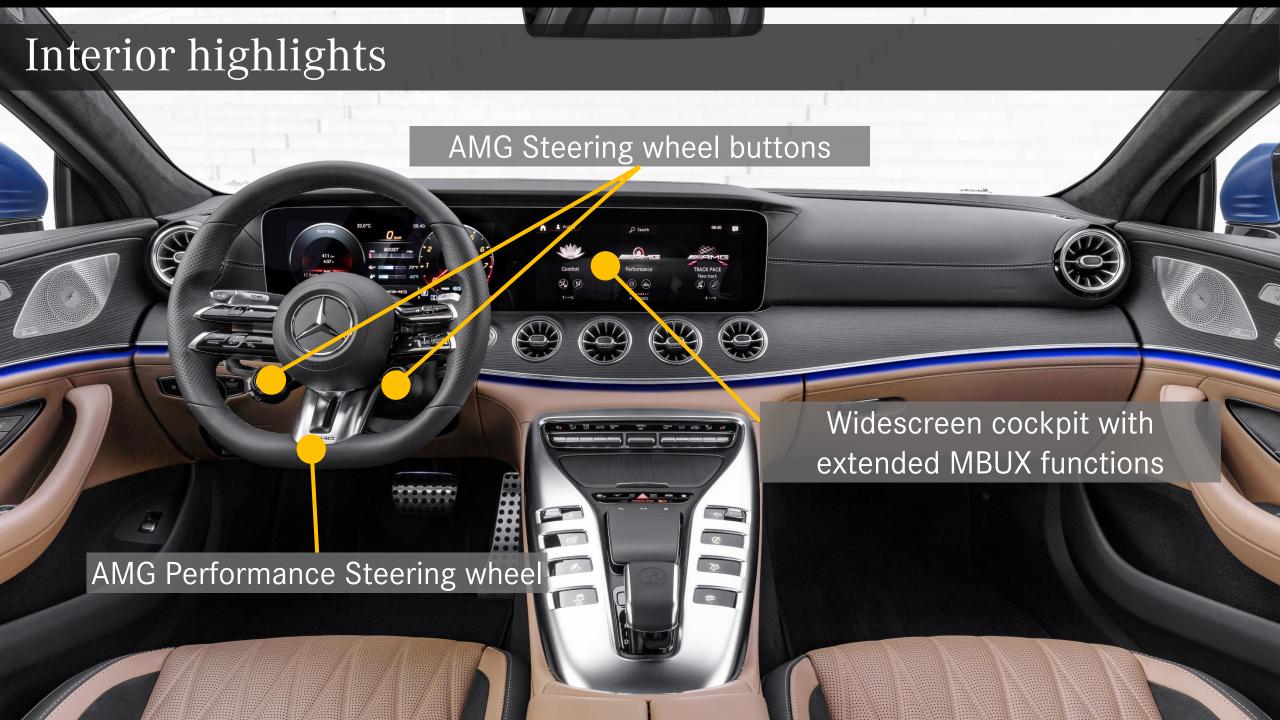

## Exterior highlights - Front



## Exterior highlights - Rear





# Dimensions Width - **1953** Length - **5054** S.MA 9364 Height - **1447** Wheelbase - 2951 Dimensions in mm

## Racing DNA redefined with hybrid power

#### Mercedes-AMG GT 63 S E Performance

| Engine & Battery | M177   4.0 liter V8 with 6.1 kWh Li-lon battery |
|------------------|-------------------------------------------------|
| Engine cc        | 3982 cc                                         |
| Power            | 470 + 150 kW   639 + 204 hp                     |
| Torque           | 1470 Nm                                         |
| 0-100 km/h       | 2.9 s                                           |
| Top speed        | 316 kmph * Electronically limited               |
| Transmission     | AMG SPEEDSHIFT MCT 9G                           |

## The high performance Lithium Io