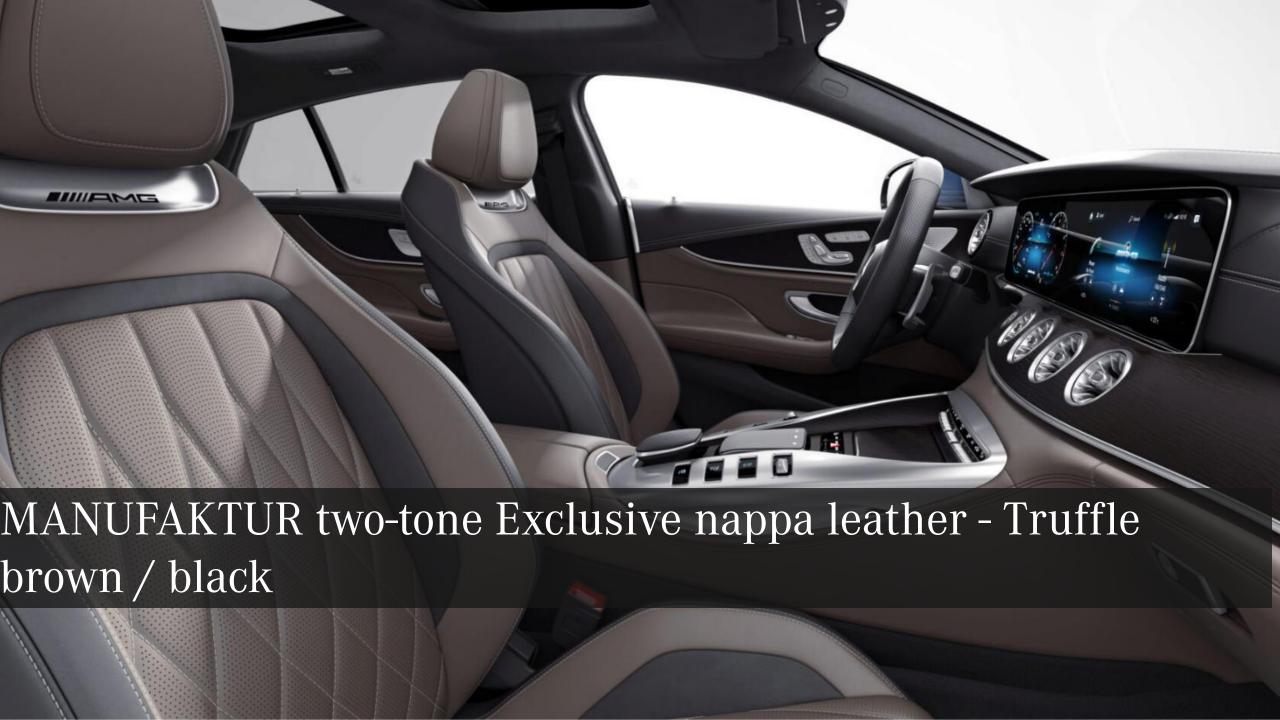

lass design details. Features in high-gloss black turn your Mercedes-AMG model into a real eye-catcher.

#### AMG Carbon Package and AMG Aerodynamics Package





AMG Carbon Package entails carbon-fibre detachable parts that enhance appearance from all angles. It consists -

- Carbon-fibre front splitter
- Trim element in the front wings in carbon fibre
- Carbon-fibre inserts in side skirts

# AMG Aerodynamics Package entails the following components:

- Fixed rear aerofoil in high-gloss black
- Optimised diffuser, integrated in rear apron
- Extensively optimised front apron with larger front splitter
- Deflector elements at the side air outlets of rear wings



## Plethora of options for customization





























































black



black



black





















#### 4 options on AMG alloy wheels (1/2)



50.8 cm (20-inch) AMG multispoke light-alloy



53.3 cm (21-inch) AMG 5-twin-spoke forged wheels

#### 4 options on AMG alloy wheels (2/2)



53.3 cm (21-inch) AMG 5-twinspoke forged wheels



53.3 cm (21-inch) AMG 5-twinspoke forged wheels





#### AMG Sport Stripes to underscore the pure-bred sports car character



AMG sports stripes in black

AMG sports stripes in AMG sports stripes in silver

yellow

Designo feature





## 2 roof top options available



Sliding sunroof



Panoramic sunroof

Designo feature





#### 2 seat options available



**AMG Sports Seats** 



AMG Performance Seats\*





## 2 Seat belt options



Red seat belts



Yellow seat belts