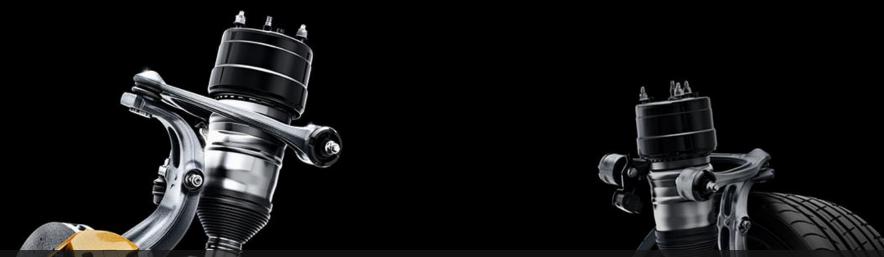

### AMG RIDE CONTROL+ suspension

The particularly sportily tuned *AMG RIDE CONTROL*+ suspension combines the advantages of several suspensions in one. The multi-chamber air suspension offers a very broad spread between the most comfortable and most sporty set-up and adapts to the given load.

The damping at each wheel is adapted to the current driving situation and road surface condition

The result - markedly noticeable change in vehicle characteristics ranging from comfortable to very sporty via AMG DYNAMIC SELECT