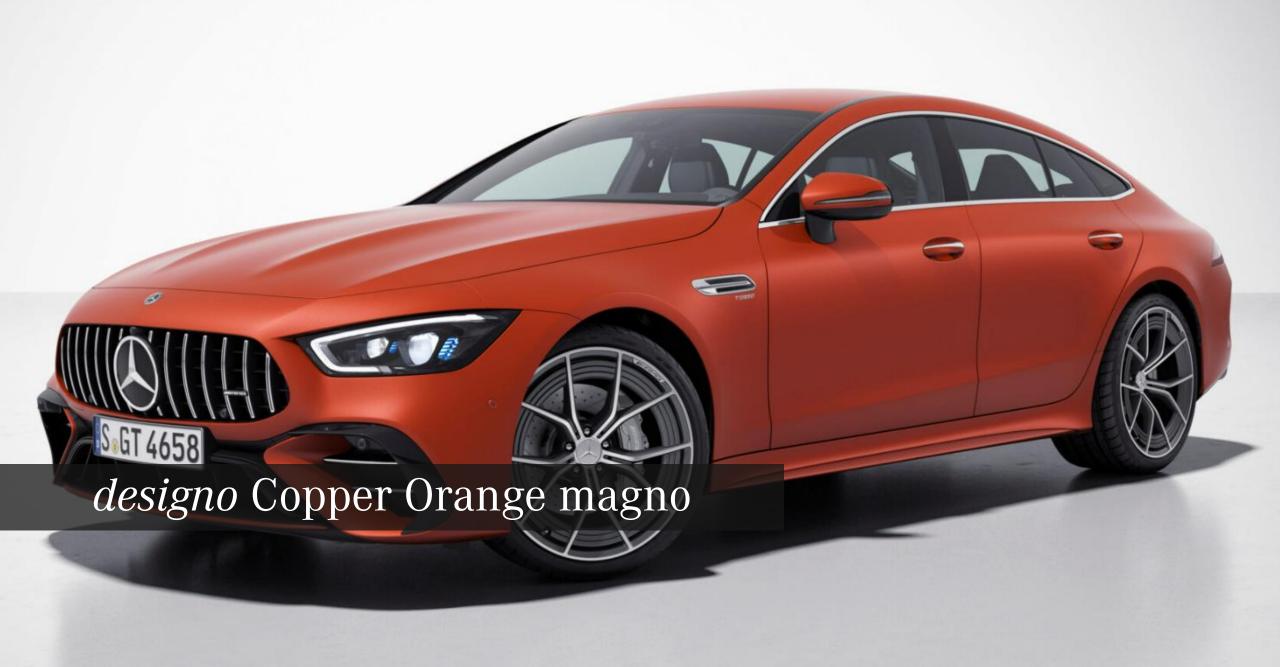

ackage II is ideal for individualists who appreciate high-class design details. Features in high-gloss black turn your Mercedes-AMG model into a real eye-catcher.

#### AMG Carbon Package and AMG Aerodynamics Package





AMG Carbon Package entails carbon-fibre detachable parts that enhance appearance from all angles. It consists -

- Carbon-fibre front splitter
- Trim element in the front wings in carbon fibre
- Carbon-fibre inserts in side skirts

# AMG Aerodynamics Package entails the following components:

- Fixed rear aerofoil in high-gloss black
- Optimised diffuser, integrated in rear apron
- Extensively optimised front apron with larger front splitter
- Deflector elements at the side air outlets of rear wings



## Plethora of options for customization





























































black



black



black





















#### 4 options on AMG alloy wheels (1/2)



50.8 cm (20-inch) AMG multispoke light-alloy



53.3 cm (21-inch) AMG 5-twin-spoke forged wheels

#### 4 options on AMG alloy wheels (2/2)



53.3 cm (21-inch) AMG 5-twinspoke forged wheels



53.3 cm (21-inch) AMG 5-twinspoke forged wheels





#### AMG Sport Stripes to underscore the pure-bred sports car character



AMG sports stripes in black

AMG sports stripes in AMG sports stripes in silver

yellow

Designo feature





## 2 roof top options available



Sliding sunroof



Panoramic sunroof

Designo feature





#### 2 seat options available



**AMG Sports Seats** 



AMG Performance Seats\*





## 2 Seat belt options



Red seat belts



Yellow seat belts