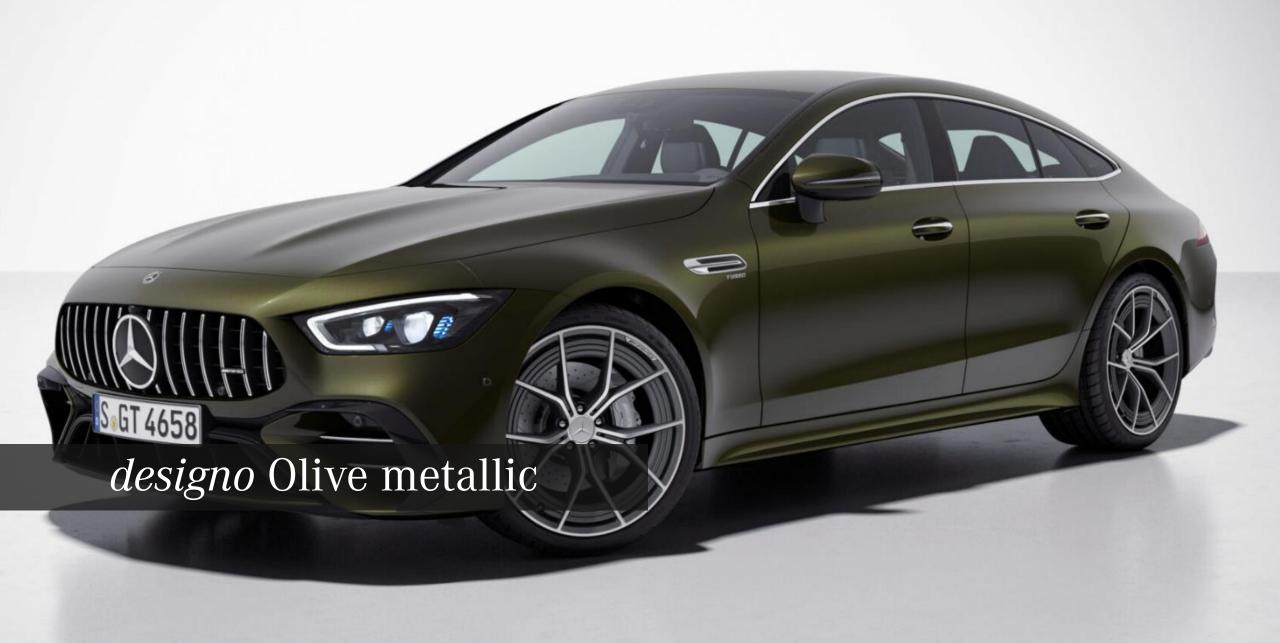

ht Package II is ideal for individualists who appreciate high-class design details. Features in high-gloss black turn your Mercedes-AMG model into a real eye-catcher.

#### AMG Carbon Package and AMG Aerodynamics Package





AMG Carbon Package entails carbon-fibre detachable parts that enhance appearance from all angles. It consists -

- Carbon-fibre front splitter
- Trim element in the front wings in carbon fibre
- Carbon-fibre inserts in side skirts

# AMG Aerodynamics Package entails the following components:

- Fixed rear aerofoil in high-gloss black
- Optimised diffuser, integrated in rear apron
- Extensively optimised front apron with larger front splitter
- Deflector elements at the side air outlets of rear wings



## Plethora of options for customization





























































black



black



black





















#### 4 options on AMG alloy wheels (1/2)



50.8 cm (20-inch) AMG multispoke light-alloy



53.3 cm (21-inch) AMG 5-twin-spoke forged wheels

#### 4 options on AMG alloy wheels (2/2)



53.3 cm (21-inch) AMG 5-twinspoke forged wheels



53.3 cm (21-inch) AMG 5-twinspoke forged wheels





#### AMG Sport Stripes to underscore the pure-bred sports car character



AMG sports stripes in black

AMG sports stripes in AMG sports stripes in silver

yellow

Designo feature





## 2 roof top options available



Sliding sunroof



Panoramic sunroof

Designo feature





#### 2 seat options available



**AMG Sports Seats** 



AMG Performance Seats\*





## 2 Seat belt options



Red seat belts



Yellow seat belts