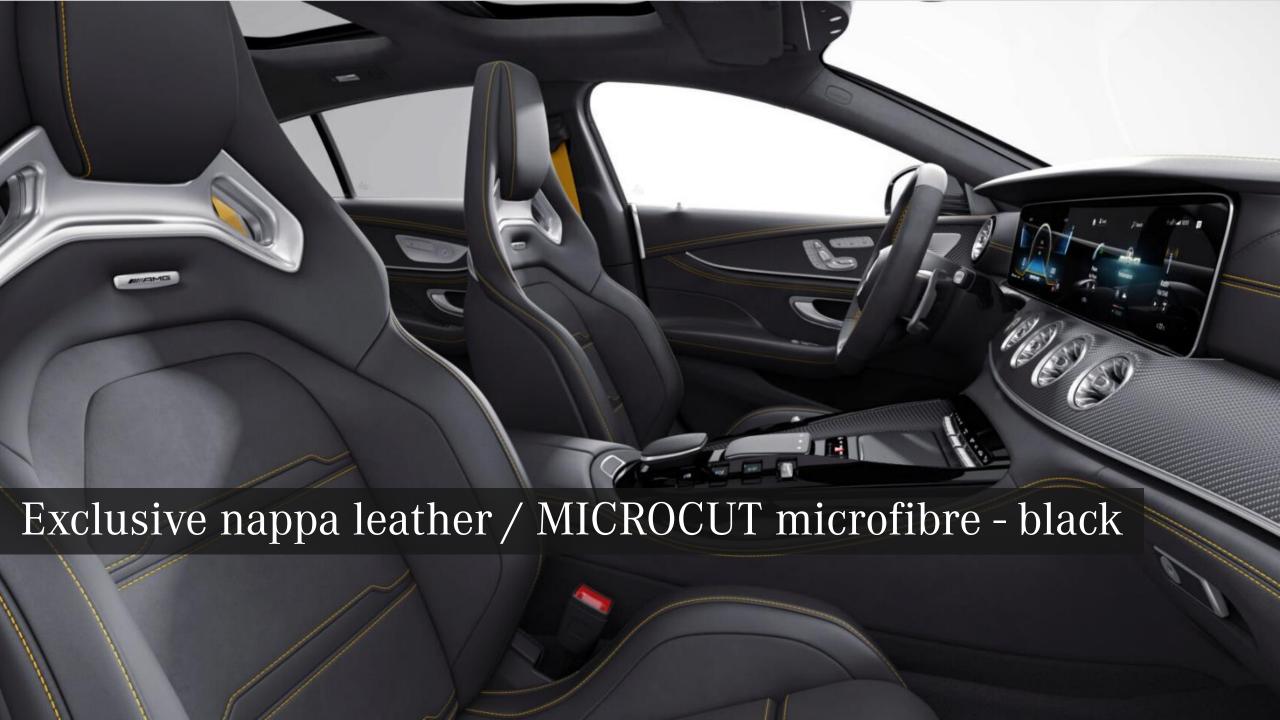

al for individualists who appreciate high-class design details. Features in high-gloss black turn your Mercedes-AMG model into a real eye-catcher.

#### AMG Carbon Package and AMG Aerodynamics Package





AMG Carbon Package entails carbon-fibre detachable parts that enhance appearance from all angles. It consists -

- Carbon-fibre front splitter
- Trim element in the front wings in carbon fibre
- Carbon-fibre inserts in side skirts

# AMG Aerodynamics Package entails the following components:

- Fixed rear aerofoil in high-gloss black
- Optimised diffuser, integrated in rear apron
- Extensively optimised front apron with larger front splitter
- Deflector elements at the side air outlets of rear wings



## Plethora of options for customization





























































black



black



black





















#### 4 options on AMG alloy wheels (1/2)



50.8 cm (20-inch) AMG multispoke light-alloy



53.3 cm (21-inch) AMG 5-twin-spoke forged wheels

#### 4 options on AMG alloy wheels (2/2)



53.3 cm (21-inch) AMG 5-twinspoke forged wheels



53.3 cm (21-inch) AMG 5-twinspoke forged wheels





#### AMG Sport Stripes to underscore the pure-bred sports car character



AMG sports stripes in black

AMG sports stripes in AMG sports stripes in silver

yellow

Designo feature





## 2 roof top options available



Sliding sunroof



Panoramic sunroof

Designo feature





#### 2 seat options available



**AMG Sports Seats** 



AMG Performance Seats\*





## 2 Seat belt options



Red seat belts



Yellow seat belts