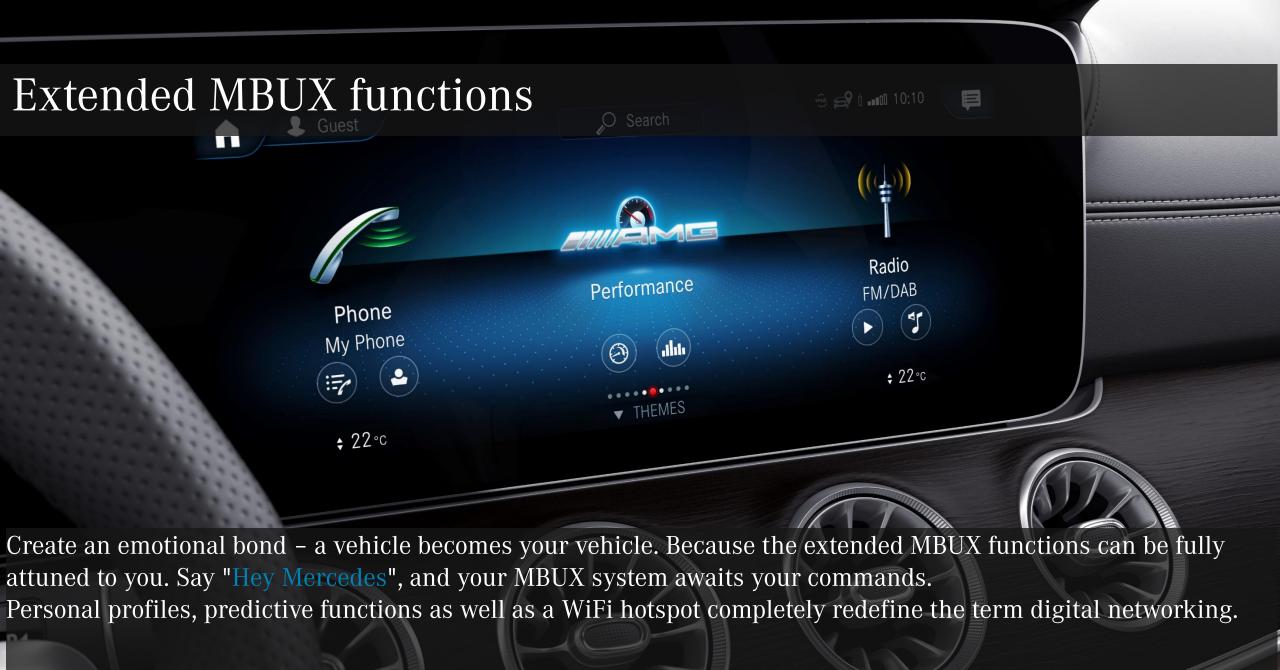

The multi-chamber air suspension offers a very broad spread between the most comfortable and most sporty set-up and adapts to the given load.

The damping at each wheel is adapted to the current driving situation and road surface condition

The result - markedly noticeable change in vehicle characteristics ranging from comfortable to very sporty via AMG DYNAMIC SELECT





- Ambient Lighting in 64 colours
- Thermatic automatic climate control for Individual climate comfort in the front seats
- Air balance package provides an individual fragrance experience in the interior
- Heated front seats

# Burmester® surround sound system General Burmester Burmester Equalizer Balance and Fader Sound focus **TREBLE** MID BASS Sound profiles 14 high performance speakers 640 watts total system output



#### 7 different drive modes



#### Drive modes explained

"**Electric**" driving mode: The focus is on the electric driving experience. All-electric driving is possible from standstill up to 130 km/h, with the combustion engine always switched off.

"Comfort" driving mode: the start-up is mostly electric. Combustion engine and electric motor run as demanded by the situation - with electric drive at low speeds

"Sport" driving mode: More boost from the electric motor is released. Sporty driving impression owing to more agile accelerator response, shorter shift times and earlier downshifts. A more dynamic suspension and steering setup.

"Sport+" driving mode: starting with combustion engine and electric motor and situational interaction of the two drives. Even higher boost performance. E