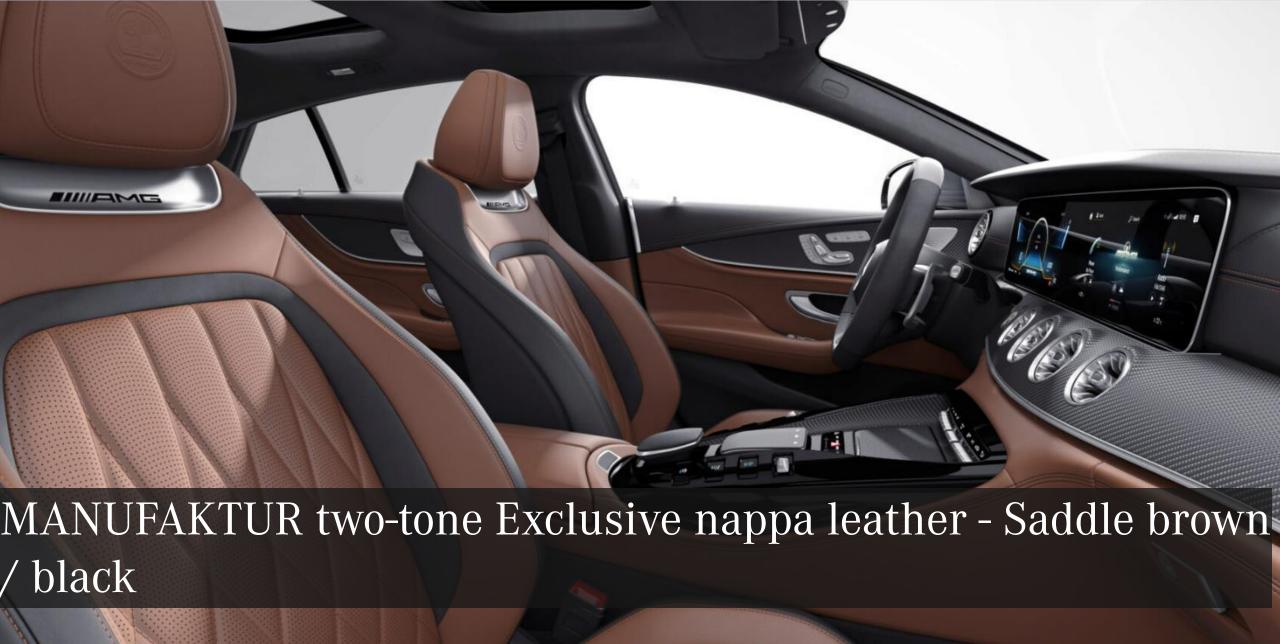

-class design details. Features in high-gloss black turn your Mercedes-AMG model into a real eye-catcher.

#### AMG Carbon Package and AMG Aerodynamics Package





AMG Carbon Package entails carbon-fibre detachable parts that enhance appearance from all angles. It consists -

- Carbon-fibre front splitter
- Trim element in the front wings in carbon fibre
- Carbon-fibre inserts in side skirts

# AMG Aerodynamics Package entails the following components:

- Fixed rear aerofoil in high-gloss black
- Optimised diffuser, integrated in rear apron
- Extensively optimised front apron with larger front splitter
- Deflector elements at the side air outlets of rear wings



## Plethora of options for customization





























































black



black



black





















#### 4 options on AMG alloy wheels (1/2)



50.8 cm (20-inch) AMG multispoke light-alloy



53.3 cm (21-inch) AMG 5-twin-spoke forged wheels

#### 4 options on AMG alloy wheels (2/2)



53.3 cm (21-inch) AMG 5-twinspoke forged wheels



53.3 cm (21-inch) AMG 5-twinspoke forged wheels





#### AMG Sport Stripes to underscore the pure-bred sports car character



AMG sports stripes in black

AMG sports stripes in AMG sports stripes in silver

yellow

Designo feature





## 2 roof top options available



Sliding sunroof



Panoramic sunroof

Designo feature





#### 2 seat options available



**AMG Sports Seats** 



AMG Performance Seats\*





## 2 Seat belt options



Red seat belts



Yellow seat belts