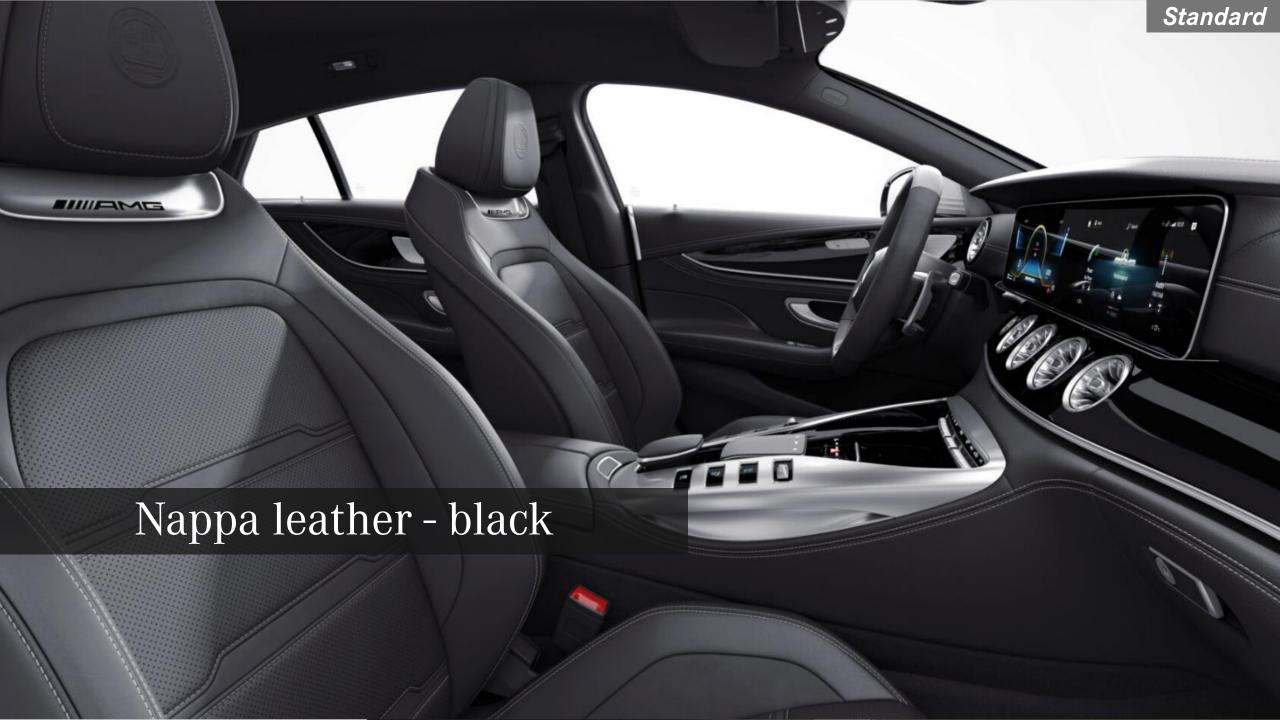

ideal for individualists who appreciate high-class design details. Features in high-gloss black turn your Mercedes-AMG model into a real eye-catcher.

#### AMG Carbon Package and AMG Aerodynamics Package





AMG Carbon Package entails carbon-fibre detachable parts that enhance appearance from all angles. It consists -

- Carbon-fibre front splitter
- Trim element in the front wings in carbon fibre
- Carbon-fibre inserts in side skirts

# AMG Aerodynamics Package entails the following components:

- Fixed rear aerofoil in high-gloss black
- Optimised diffuser, integrated in rear apron
- Extensively optimised front apron with larger front splitter
- Deflector elements at the side air outlets of rear wings



## Plethora of options for customization





























































black



black



black





















#### 4 options on AMG alloy wheels (1/2)



50.8 cm (20-inch) AMG multispoke light-alloy



53.3 cm (21-inch) AMG 5-twin-spoke forged wheels

#### 4 options on AMG alloy wheels (2/2)



53.3 cm (21-inch) AMG 5-twinspoke forged wheels



53.3 cm (21-inch) AMG 5-twinspoke forged wheels





#### AMG Sport Stripes to underscore the pure-bred sports car character



AMG sports stripes in black

AMG sports stripes in AMG sports stripes in silver

yellow

Designo feature





## 2 roof top options available



Sliding sunroof



Panoramic sunroof

Designo feature





#### 2 seat options available



**AMG Sports Seats** 



AMG Performance Seats\*





## 2 Seat belt options



Red seat belts



Yellow seat belts