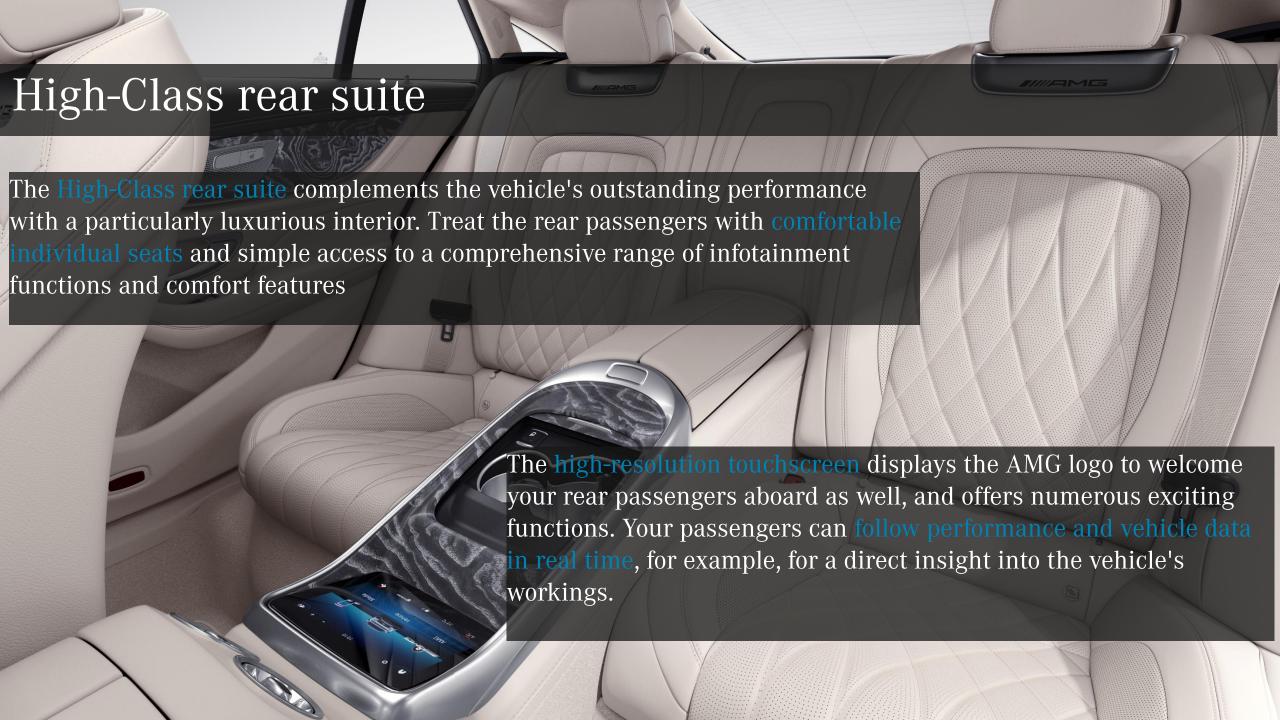

our vehicle into your virtual race engineer. With the aid of lap, sector and acceleration times plus selected live telemetry data, you can specifically analyse and improve your driving skills on cordoned-off tracks.

## Host of convenience features for a pleasant driving experience



Mozartstrasse

1.5km
Sonnenbergstraße

200

1.5km
Sonnenbergstraße

1.5km
Sonnenbergstraße

1.5km
Sonnenbergstraße



Adaptive High-beam Assist Plus

Head up display\*

Mirror Package

\* Designo feature

**AUTO** 



## Plethora of options for customization





The Driving Assistance Package provides your Mercedes-Benz with a wide range of sensors: cameras, radar and ultrasound monitor the surroundings.

The package includes features such as -

- Active Distance Assist DISTRONIC
- Active Steering Assist





## The Energizing package and Energizing package plus



Energizing Package – Ensures comfort for all the senses. This package bundles together special equipment with innovative intelligence. Your Mercedes is able to vitalise you in targeted ways – for prolonged alertness at the wheel and a pleasant drive. With up to five comfort programmes and extras such as seat heating for driver and front passenger.

Energizing Package Plus - Drivers who feel fit drive more attentively and those who can relax on a journey arrive more refreshed. This package provides with up to eight comfort programs and exclusive extras such as multicontour seats.

## AMG Night Package and AMG Night Package II





#### **AMG Exterior Night Package**

The striking design features in black and high-gloss black undersc