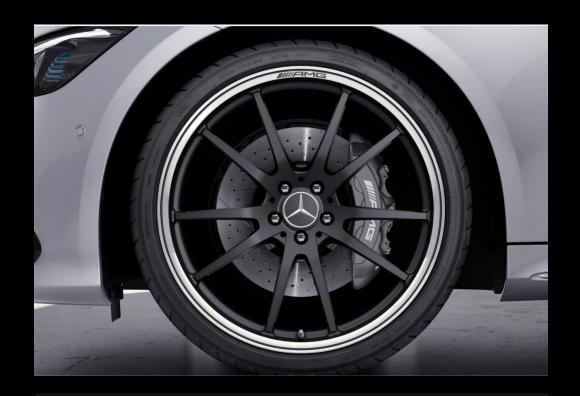

#### 4 options on AMG alloy wheels (2/2)

53.3 cm (21-inch) AMG 5-twinspoke forged wheels

53.3 cm (21-inch) AMG 5-twinspoke forged wheels