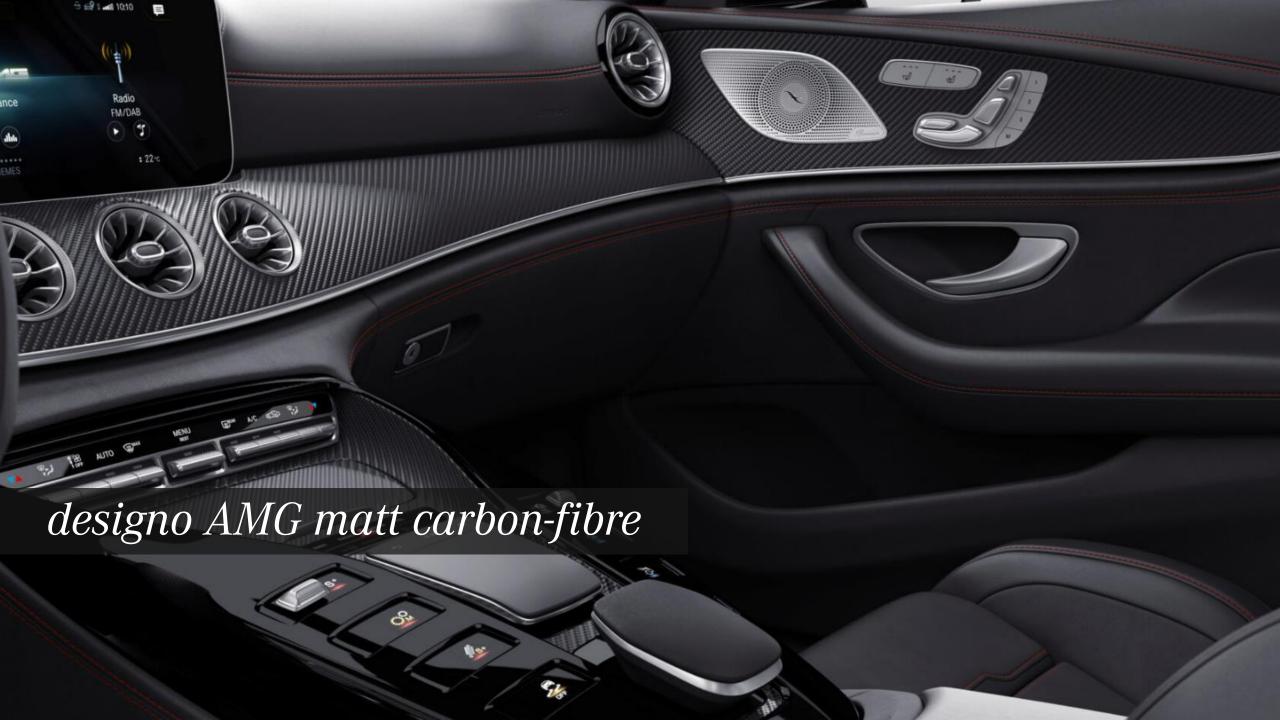

details. Features in high-gloss black turn your Mercedes-AMG model into a real eye-catcher.

#### AMG Carbon Package and AMG Aerodynamics Package





AMG Carbon Package entails carbon-fibre detachable parts that enhance appearance from all angles. It consists -

- Carbon-fibre front splitter
- Trim element in the front wings in carbon fibre
- Carbon-fibre inserts in side skirts

# AMG Aerodynamics Package entails the following components:

- Fixed rear aerofoil in high-gloss black
- Optimised diffuser, integrated in rear apron
- Extensively optimised front apron with larger front splitter
- Deflector elements at the side air outlets of rear wings



## Plethora of options for customization





























































black



black



black





















#### 4 options on AMG alloy wheels (1/2)



50.8 cm (20-inch) AMG multispoke light-alloy



53.3 cm (21-inch) AMG 5-twin-spoke forged wheels

#### 4 options on AMG alloy wheels (2/2)



53.3 cm (21-inch) AMG 5-twinspoke forged wheels



53.3 cm (21-inch) AMG 5-twinspoke forged wheels





#### AMG Sport Stripes to underscore the pure-bred sports car character



AMG sports stripes in black

AMG sports stripes in AMG sports stripes in silver

yellow

Designo feature





## 2 roof top options available



Sliding sunroof



Panoramic sunroof

Designo feature





#### 2 seat options available



**AMG Sports Seats** 



AMG Performance Seats\*





## 2 Seat belt options



Red seat belts



Yellow seat belts