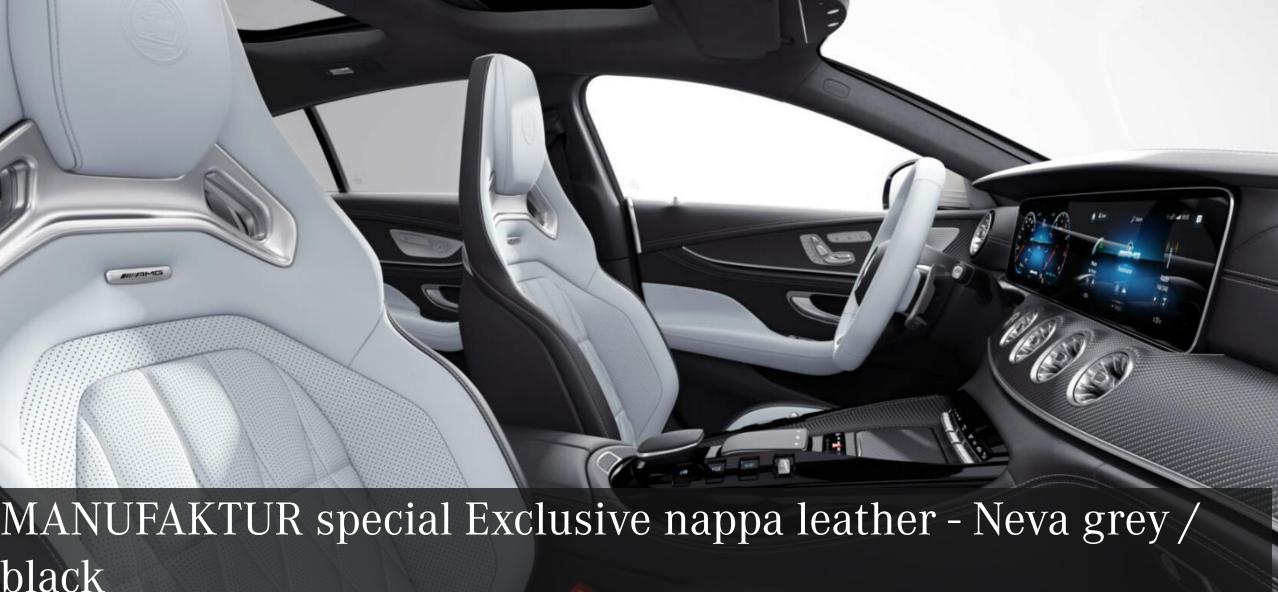

ho appreciate high-class design details. Features in high-gloss black turn your Mercedes-AMG model into a real eye-catcher.

#### AMG Carbon Package and AMG Aerodynamics Package





AMG Carbon Package entails carbon-fibre detachable parts that enhance appearance from all angles. It consists -

- Carbon-fibre front splitter
- Trim element in the front wings in carbon fibre
- Carbon-fibre inserts in side skirts

# AMG Aerodynamics Package entails the following components:

- Fixed rear aerofoil in high-gloss black
- Optimised diffuser, integrated in rear apron
- Extensively optimised front apron with larger front splitter
- Deflector elements at the side air outlets of rear wings



## Plethora of options for customization





























































black



black



black





















#### 4 options on AMG alloy wheels (1/2)



50.8 cm (20-inch) AMG multispoke light-alloy



53.3 cm (21-inch) AMG 5-twin-spoke forged wheels

#### 4 options on AMG alloy wheels (2/2)



53.3 cm (21-inch) AMG 5-twinspoke forged wheels



53.3 cm (21-inch) AMG 5-twinspoke forged wheels





#### AMG Sport Stripes to underscore the pure-bred sports car character



AMG sports stripes in black

AMG sports stripes in AMG sports stripes in silver

yellow

Designo feature





## 2 roof top options available



Sliding sunroof



Panoramic sunroof

Designo feature





#### 2 seat options available



**AMG Sports Seats** 



AMG Performance Seats\*





## 2 Seat belt options



Red seat belts



Yellow seat belts