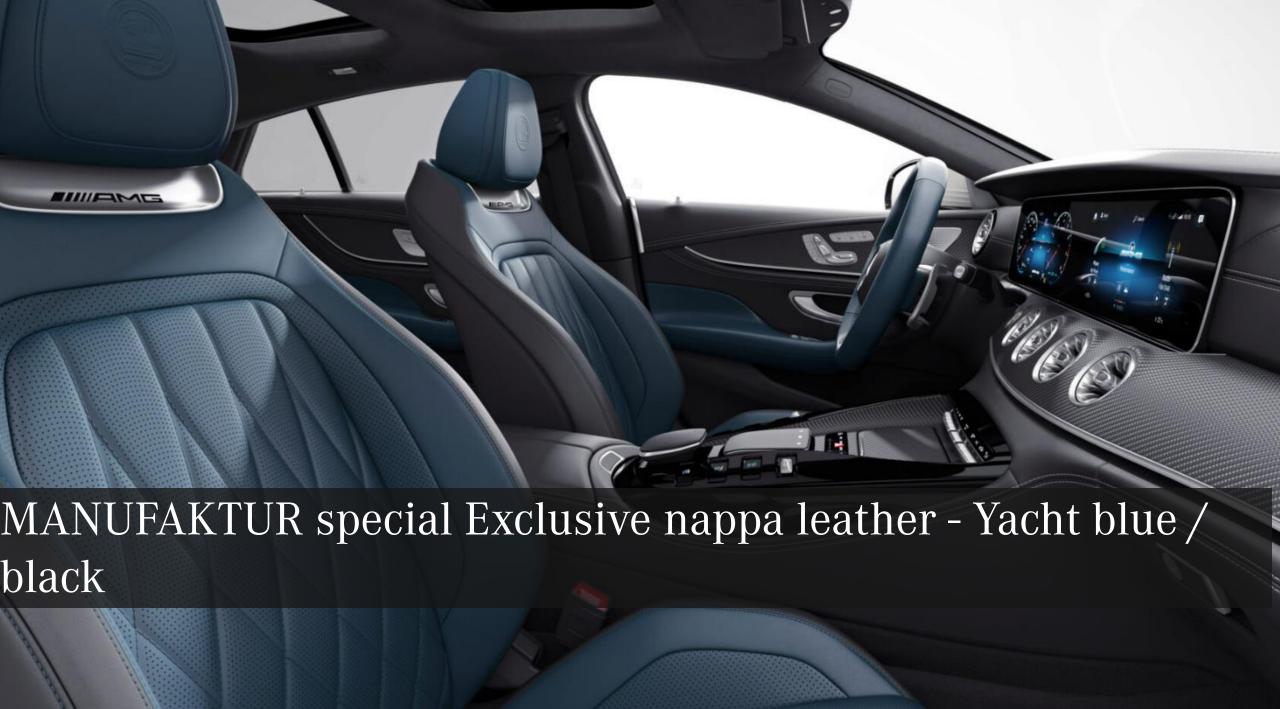

ividualists who appreciate high-class design details. Features in high-gloss black turn your Mercedes-AMG model into a real eye-catcher.

#### AMG Carbon Package and AMG Aerodynamics Package





AMG Carbon Package entails carbon-fibre detachable parts that enhance appearance from all angles. It consists -

- Carbon-fibre front splitter
- Trim element in the front wings in carbon fibre
- Carbon-fibre inserts in side skirts

# AMG Aerodynamics Package entails the following components:

- Fixed rear aerofoil in high-gloss black
- Optimised diffuser, integrated in rear apron
- Extensively optimised front apron with larger front splitter
- Deflector elements at the side air outlets of rear wings



## Plethora of options for customization





























































black



black



black





















#### 4 options on AMG alloy wheels (1/2)



50.8 cm (20-inch) AMG multispoke light-alloy



53.3 cm (21-inch) AMG 5-twin-spoke forged wheels

#### 4 options on AMG alloy wheels (2/2)



53.3 cm (21-inch) AMG 5-twinspoke forged wheels



53.3 cm (21-inch) AMG 5-twinspoke forged wheels





#### AMG Sport Stripes to underscore the pure-bred sports car character



AMG sports stripes in black

AMG sports stripes in AMG sports stripes in silver

yellow

Designo feature





## 2 roof top options available



Sliding sunroof



Panoramic sunroof

Designo feature





#### 2 seat options available



**AMG Sports Seats** 



AMG Performance Seats\*





## 2 Seat belt options



Red seat belts



Yellow seat belts