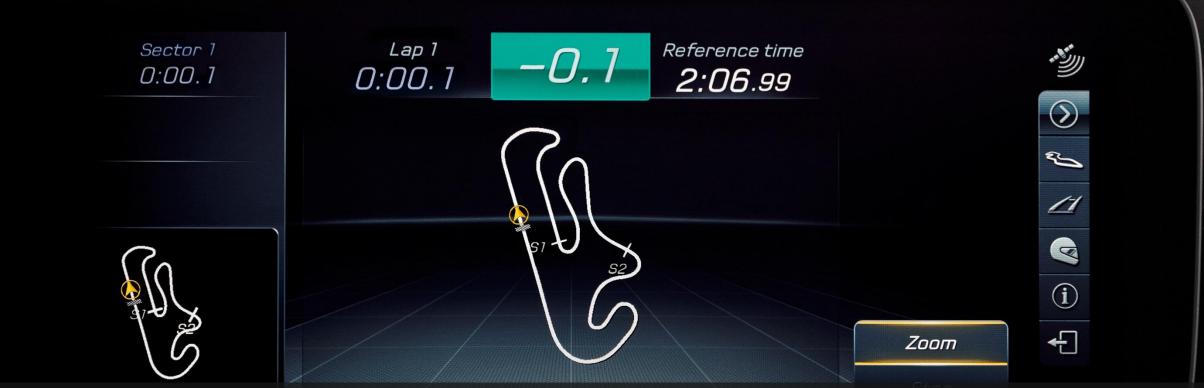

#### AMG Track Pace

The AMG TRACK PACE transforms your vehicle into your virtual race engineer. With the aid of lap, sector and acceleration times plus selected live telemetry data, you can specifically analyse and improve your driving skills on cordoned-off tracks.