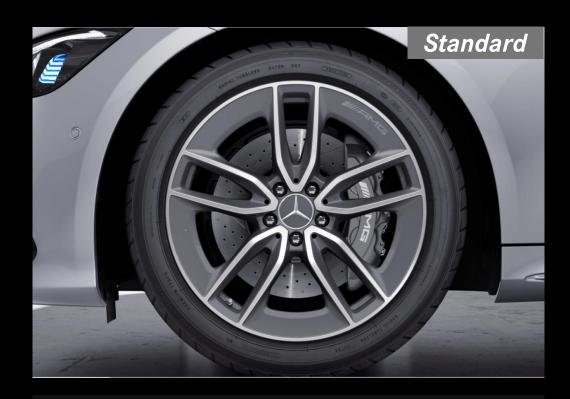

#### 4 options on AMG alloy wheels (1/2)

50.8 cm (20-inch) AMG multispoke light-alloy

53.3 cm (21-inch) AMG 5-twin-spoke forged wheels