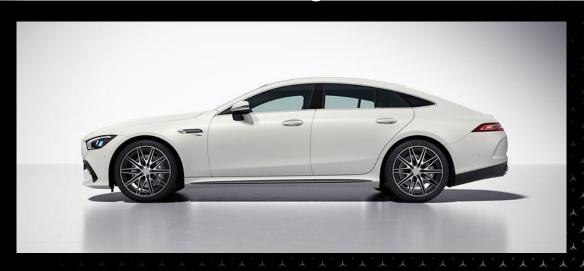

# Dimensions Width - **1953** Length - **5054** S.MA 9364 Height - **1447** Wheelbase - 2951 Dimensions in mm