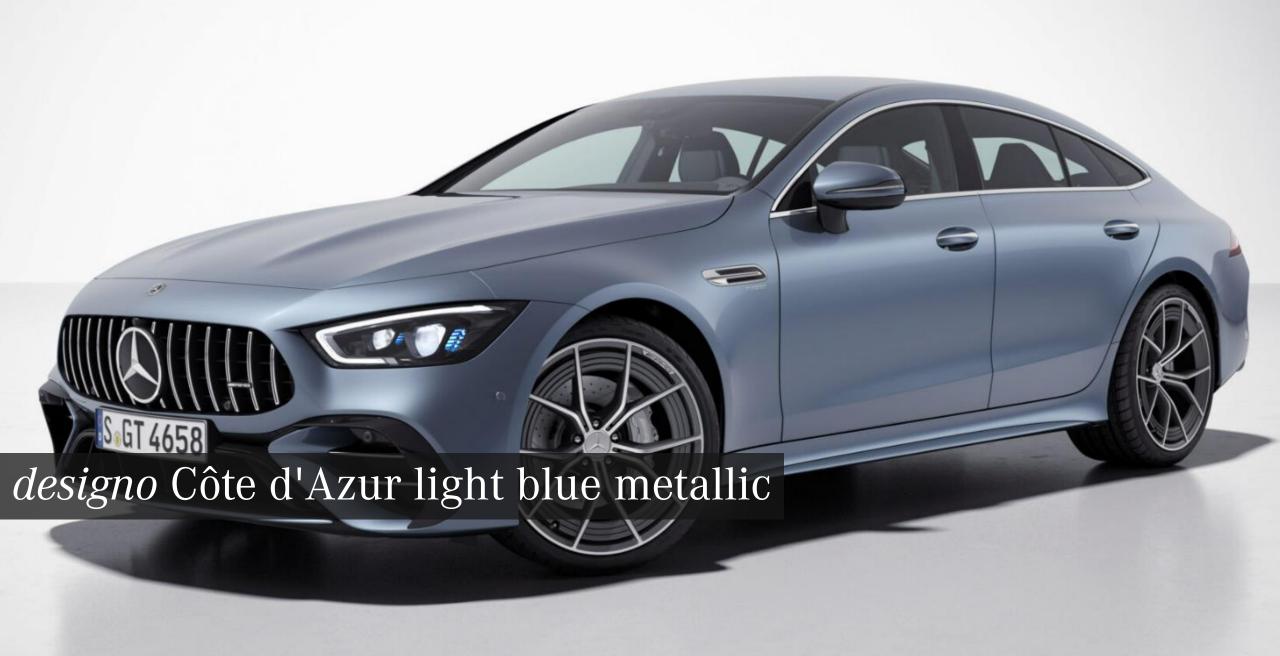

Package II is ideal for individualists who appreciate high-class design details. Features in high-gloss black turn your Mercedes-AMG model into a real eye-catcher.

#### AMG Carbon Package and AMG Aerodynamics Package





AMG Carbon Package entails carbon-fibre detachable parts that enhance appearance from all angles. It consists -

- Carbon-fibre front splitter
- Trim element in the front wings in carbon fibre
- Carbon-fibre inserts in side skirts

# AMG Aerodynamics Package entails the following components:

- Fixed rear aerofoil in high-gloss black
- Optimised diffuser, integrated in rear apron
- Extensively optimised front apron with larger front splitter
- Deflector elements at the side air outlets of rear wings



## Plethora of options for customization





























































black



black



black





















#### 4 options on AMG alloy wheels (1/2)



50.8 cm (20-inch) AMG multispoke light-alloy



53.3 cm (21-inch) AMG 5-twin-spoke forged wheels

#### 4 options on AMG alloy wheels (2/2)



53.3 cm (21-inch) AMG 5-twinspoke forged wheels



53.3 cm (21-inch) AMG 5-twinspoke forged wheels





#### AMG Sport Stripes to underscore the pure-bred sports car character



AMG sports stripes in black

AMG sports stripes in AMG sports stripes in silver

yellow

Designo feature





## 2 roof top options available



Sliding sunroof



Panoramic sunroof

Designo feature





#### 2 seat options available



**AMG Sports Seats** 



AMG Performance Seats\*





## 2 Seat belt options



Red seat belts



Yellow seat belts