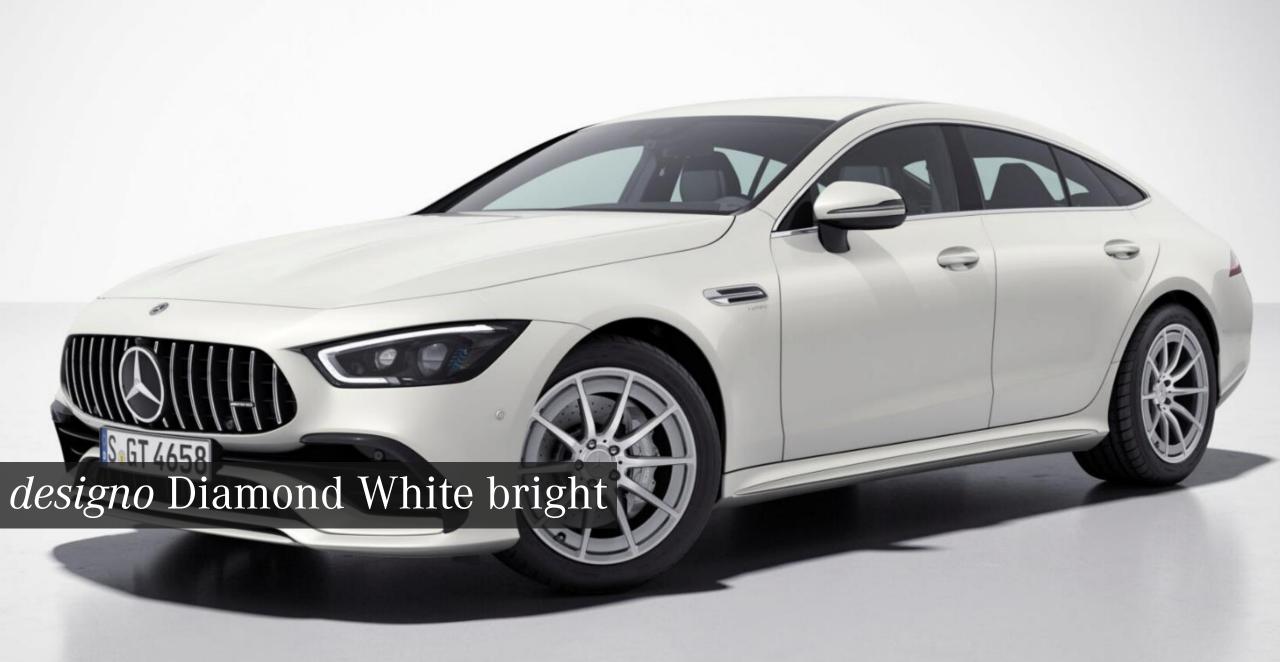

AMG Night Package II is ideal for individualists who appreciate high-class design details. Features in high-gloss black turn your Mercedes-AMG model into a real eye-catcher.

#### AMG Carbon Package and AMG Aerodynamics Package





AMG Carbon Package entails carbon-fibre detachable parts that enhance appearance from all angles. It consists -

- Carbon-fibre front splitter
- Trim element in the front wings in carbon fibre
- Carbon-fibre inserts in side skirts

# AMG Aerodynamics Package entails the following components:

- Fixed rear aerofoil in high-gloss black
- Optimised diffuser, integrated in rear apron
- Extensively optimised front apron with larger front splitter
- Deflector elements at the side air outlets of rear wings



## Plethora of options for customization





























































black



black



black





















#### 4 options on AMG alloy wheels (1/2)



50.8 cm (20-inch) AMG multispoke light-alloy



53.3 cm (21-inch) AMG 5-twin-spoke forged wheels

#### 4 options on AMG alloy wheels (2/2)



53.3 cm (21-inch) AMG 5-twinspoke forged wheels



53.3 cm (21-inch) AMG 5-twinspoke forged wheels





#### AMG Sport Stripes to underscore the pure-bred sports car character



AMG sports stripes in black

AMG sports stripes in AMG sports stripes in silver

yellow

Designo feature





## 2 roof top options available



Sliding sunroof



Panoramic sunroof

Designo feature





#### 2 seat options available



**AMG Sports Seats** 



AMG Performance Seats\*





## 2 Seat belt options



Red seat belts



Yellow seat