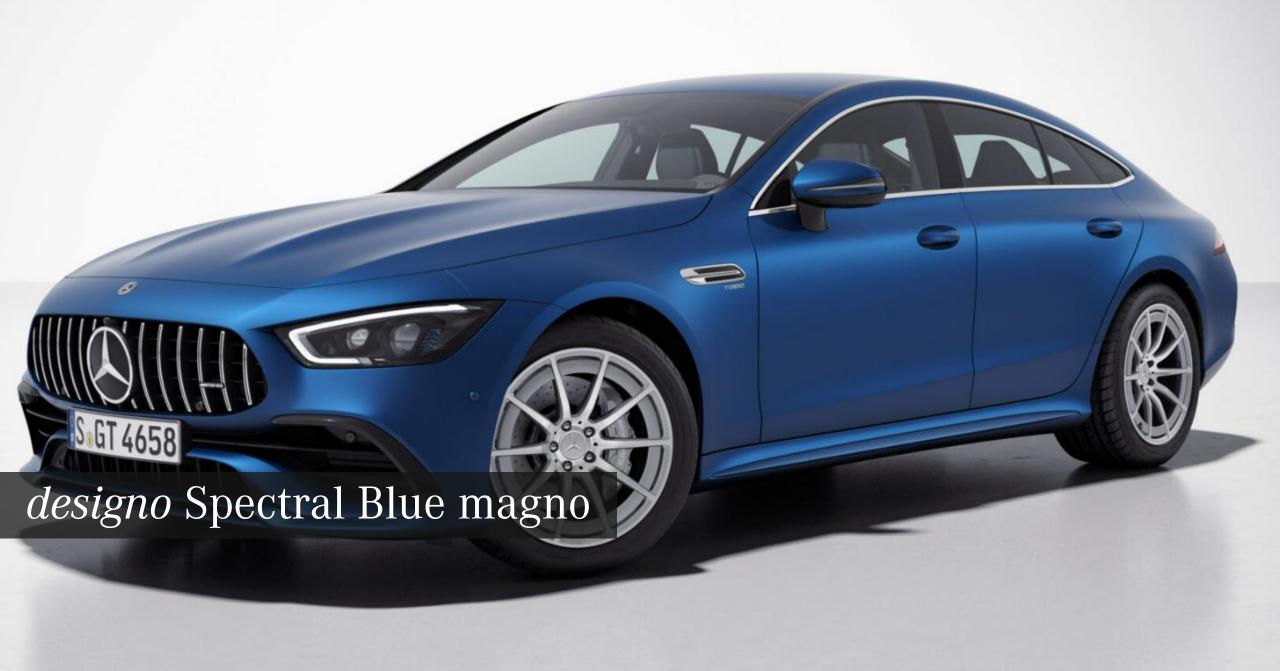

he AMG Night Package II is ideal for individualists who appreciate high-class design details. Features in high-gloss black turn your Mercedes-AMG model into a real eye-catcher.

#### AMG Carbon Package and AMG Aerodynamics Package





AMG Carbon Package entails carbon-fibre detachable parts that enhance appearance from all angles. It consists -

- Carbon-fibre front splitter
- Trim element in the front wings in carbon fibre
- Carbon-fibre inserts in side skirts

# AMG Aerodynamics Package entails the following components:

- Fixed rear aerofoil in high-gloss black
- Optimised diffuser, integrated in rear apron
- Extensively optimised front apron with larger front splitter
- Deflector elements at the side air outlets of rear wings



## Plethora of options for customization





























































black



black



black





















#### 4 options on AMG alloy wheels (1/2)



50.8 cm (20-inch) AMG multispoke light-alloy



53.3 cm (21-inch) AMG 5-twin-spoke forged wheels

#### 4 options on AMG alloy wheels (2/2)



53.3 cm (21-inch) AMG 5-twinspoke forged wheels



53.3 cm (21-inch) AMG 5-twinspoke forged wheels





#### AMG Sport Stripes to underscore the pure-bred sports car character



AMG sports stripes in black

AMG sports stripes in AMG sports stripes in silver

yellow

Designo feature





## 2 roof top options available



Sliding sunroof



Panoramic sunroof

Designo feature





#### 2 seat options available



**AMG Sports Seats** 



AMG Performance Seats\*





## 2 Seat belt options



Red seat belts



Yellow se