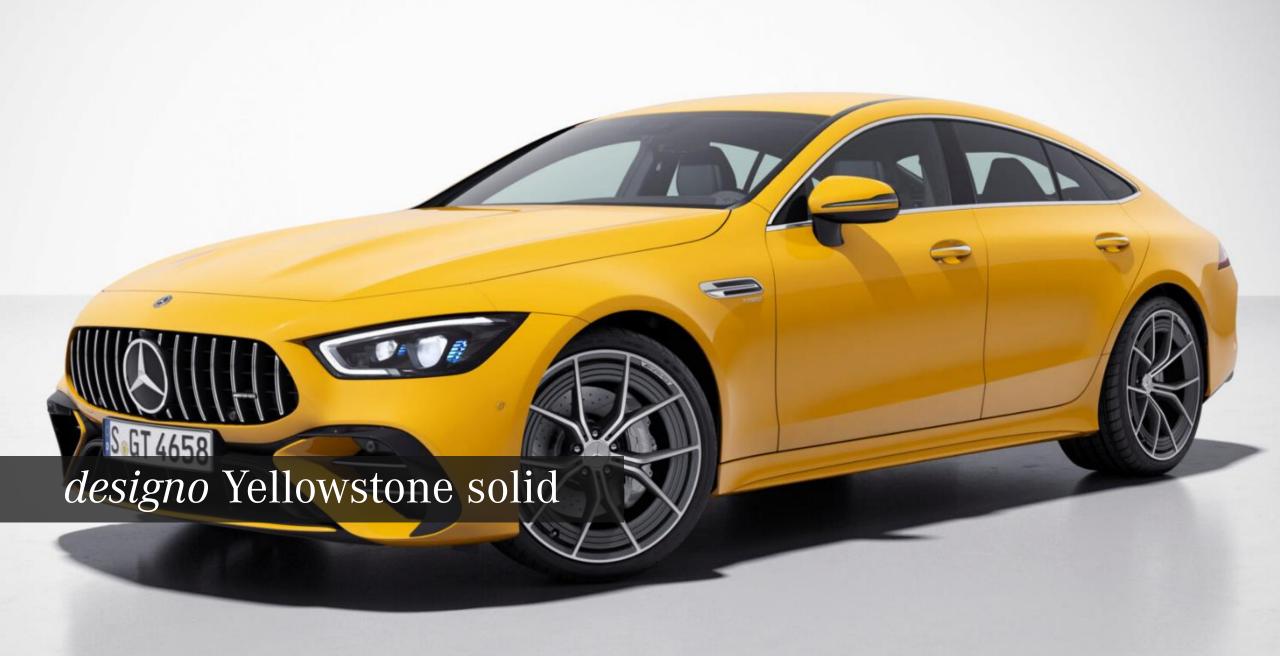

ge II is ideal for individualists who appreciate high-class design details. Features in high-gloss black turn your Mercedes-AMG model into a real eye-catcher.

#### AMG Carbon Package and AMG Aerodynamics Package





AMG Carbon Package entails carbon-fibre detachable parts that enhance appearance from all angles. It consists -

- Carbon-fibre front splitter
- Trim element in the front wings in carbon fibre
- Carbon-fibre inserts in side skirts

# AMG Aerodynamics Package entails the following components:

- Fixed rear aerofoil in high-gloss black
- Optimised diffuser, integrated in rear apron
- Extensively optimised front apron with larger front splitter
- Deflector elements at the side air outlets of rear wings



## Plethora of options for customization





























































black



black



black





















#### 4 options on AMG alloy wheels (1/2)



50.8 cm (20-inch) AMG multispoke light-alloy



53.3 cm (21-inch) AMG 5-twin-spoke forged wheels

#### 4 options on AMG alloy wheels (2/2)



53.3 cm (21-inch) AMG 5-twinspoke forged wheels



53.3 cm (21-inch) AMG 5-twinspoke forged wheels





#### AMG Sport Stripes to underscore the pure-bred sports car character



AMG sports stripes in black

AMG sports stripes in AMG sports stripes in silver

yellow

Designo feature





## 2 roof top options available



Sliding sunroof



Panoramic sunroof

Designo feature





#### 2 seat options available



**AMG Sports Seats** 



AMG Performance Seats\*





## 2 Seat belt options



Red seat belts



Yellow seat belts