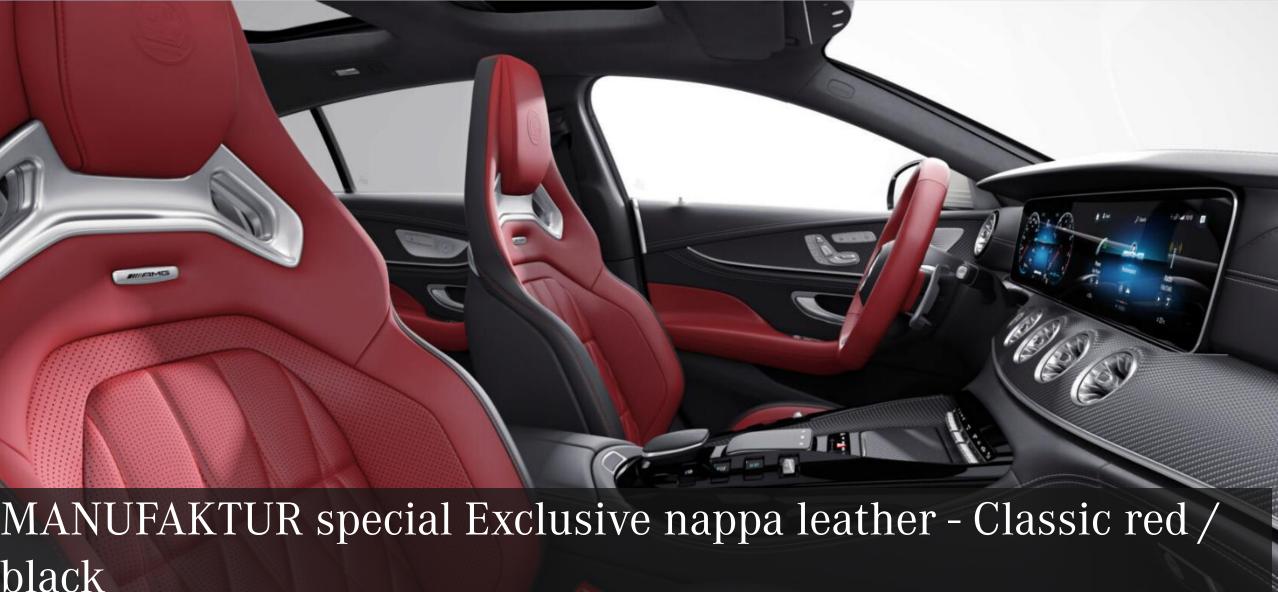

ualists who appreciate high-class design details. Features in high-gloss black turn your Mercedes-AMG model into a real eye-catcher.

#### AMG Carbon Package and AMG Aerodynamics Package





AMG Carbon Package entails carbon-fibre detachable parts that enhance appearance from all angles. It consists -

- Carbon-fibre front splitter
- Trim element in the front wings in carbon fibre
- Carbon-fibre inserts in side skirts

# AMG Aerodynamics Package entails the following components:

- Fixed rear aerofoil in high-gloss black
- Optimised diffuser, integrated in rear apron
- Extensively optimised front apron with larger front splitter
- Deflector elements at the side air outlets of rear wings



## Plethora of options for customization





























































black



black



black





















#### 4 options on AMG alloy wheels (1/2)



50.8 cm (20-inch) AMG multispoke light-alloy



53.3 cm (21-inch) AMG 5-twin-spoke forged wheels

#### 4 options on AMG alloy wheels (2/2)



53.3 cm (21-inch) AMG 5-twinspoke forged wheels



53.3 cm (21-inch) AMG 5-twinspoke forged wheels





#### AMG Sport Stripes to underscore the pure-bred sports car character



AMG sports stripes in black

AMG sports stripes in AMG sports stripes in silver

yellow

Designo feature





## 2 roof top options available



Sliding sunroof



Panoramic sunroof

Designo feature





#### 2 seat options available



**AMG Sports Seats** 



AMG Performance Seats\*





## 2 Seat belt options



Red seat belts



Yellow seat belts