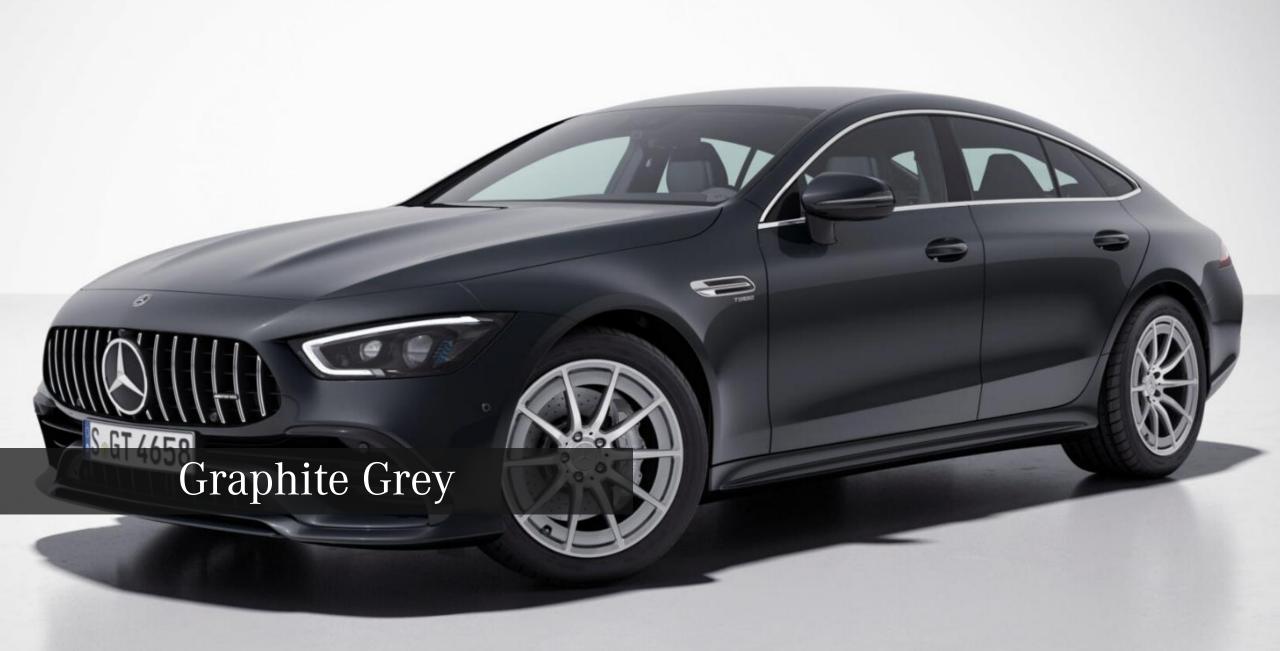

kage II**

The AMG Night Package II is ideal for individualists who appreciate high-class design details. Features in high-gloss black turn your Mercedes-AMG model into a real eye-catcher.

#### AMG Carbon Package and AMG Aerodynamics Package





AMG Carbon Package entails carbon-fibre detachable parts that enhance appearance from all angles. It consists -

- Carbon-fibre front splitter
- Trim element in the front wings in carbon fibre
- Carbon-fibre inserts in side skirts

# AMG Aerodynamics Package entails the following components:

- Fixed rear aerofoil in high-gloss black
- Optimised diffuser, integrated in rear apron
- Extensively optimised front apron with larger front splitter
- Deflector elements at the side air outlets of rear wings



## Plethora of options for customization





























































black



black



black





















#### 4 options on AMG alloy wheels (1/2)



50.8 cm (20-inch) AMG multispoke light-alloy



53.3 cm (21-inch) AMG 5-twin-spoke forged wheels

#### 4 options on AMG alloy wheels (2/2)



53.3 cm (21-inch) AMG 5-twinspoke forged wheels



53.3 cm (21-inch) AMG 5-twinspoke forged wheels





#### AMG Sport Stripes to underscore the pure-bred sports car character



AMG sports stripes in black

AMG sports stripes in AMG sports stripes in silver

yellow

Designo feature





## 2 roof top options available



Sliding sunroof



Panoramic sunroof

Designo feature





#### 2 seat options available



**AMG Sports Seats** 



AMG Performance Seats\*





## 2 Seat belt options



Red seat belts