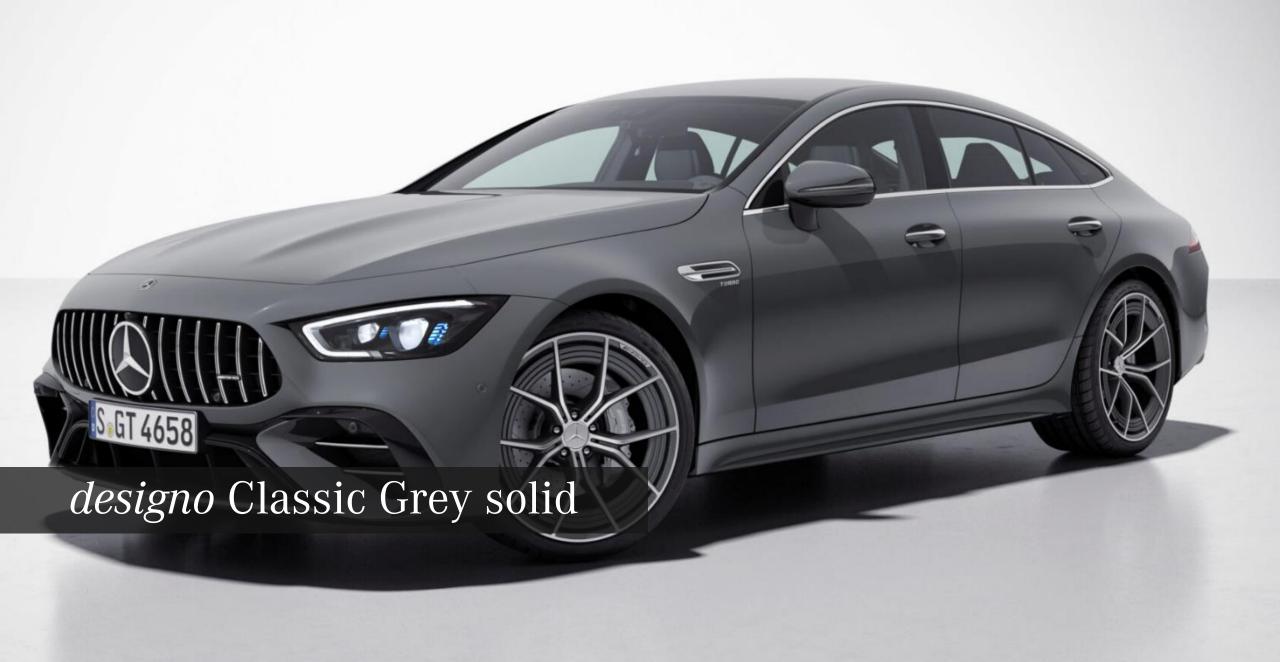

ight Package II is ideal for individualists who appreciate high-class design details. Features in high-gloss black turn your Mercedes-AMG model into a real eye-catcher.

#### AMG Carbon Package and AMG Aerodynamics Package





AMG Carbon Package entails carbon-fibre detachable parts that enhance appearance from all angles. It consists -

- Carbon-fibre front splitter
- Trim element in the front wings in carbon fibre
- Carbon-fibre inserts in side skirts

# AMG Aerodynamics Package entails the following components:

- Fixed rear aerofoil in high-gloss black
- Optimised diffuser, integrated in rear apron
- Extensively optimised front apron with larger front splitter
- Deflector elements at the side air outlets of rear wings



## Plethora of options for customization





























































black



black



black





















#### 4 options on AMG alloy wheels (1/2)



50.8 cm (20-inch) AMG multispoke light-alloy



53.3 cm (21-inch) AMG 5-twin-spoke forged wheels

#### 4 options on AMG alloy wheels (2/2)



53.3 cm (21-inch) AMG 5-twinspoke forged wheels



53.3 cm (21-inch) AMG 5-twinspoke forged wheels





#### AMG Sport Stripes to underscore the pure-bred sports car character



AMG sports stripes in black

AMG sports stripes in AMG sports stripes in silver

yellow

Designo feature





## 2 roof top options available



Sliding sunroof



Panoramic sunroof

Designo feature





#### 2 seat options available



**AMG Sports Seats** 



AMG Performance Seats\*





## 2 Seat belt options



Red seat belts



Yellow seat belts