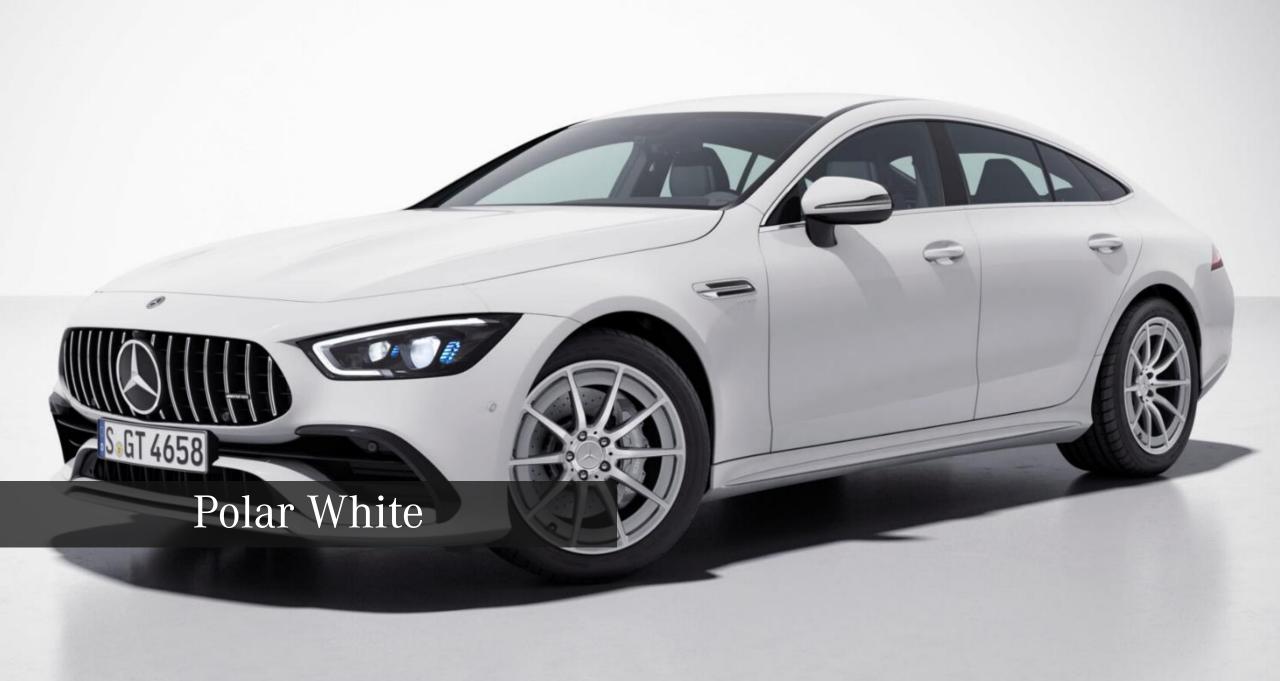

*

The AMG Night Package II is ideal for individualists who appreciate high-class design details. Features in high-gloss black turn your Mercedes-AMG model into a real eye-catcher.

#### AMG Carbon Package and AMG Aerodynamics Package





AMG Carbon Package entails carbon-fibre detachable parts that enhance appearance from all angles. It consists -

- Carbon-fibre front splitter
- Trim element in the front wings in carbon fibre
- Carbon-fibre inserts in side skirts

# AMG Aerodynamics Package entails the following components:

- Fixed rear aerofoil in high-gloss black
- Optimised diffuser, integrated in rear apron
- Extensively optimised front apron with larger front splitter
- Deflector elements at the side air outlets of rear wings



## Plethora of options for customization





























































black



black



black





















#### 4 options on AMG alloy wheels (1/2)



50.8 cm (20-inch) AMG multispoke light-alloy



53.3 cm (21-inch) AMG 5-twin-spoke forged wheels

#### 4 options on AMG alloy wheels (2/2)



53.3 cm (21-inch) AMG 5-twinspoke forged wheels



53.3 cm (21-inch) AMG 5-twinspoke forged wheels





#### AMG Sport Stripes to underscore the pure-bred sports car character



AMG sports stripes in black

AMG sports stripes in AMG sports stripes in silver

yellow

Designo feature





## 2 roof top options available



Sliding sunroof



Panoramic sunroof

Designo feature





#### 2 seat options available



**AMG Sports Seats** 



AMG Performance Seats\*





## 2 Seat belt options



Red seat belts



Yello