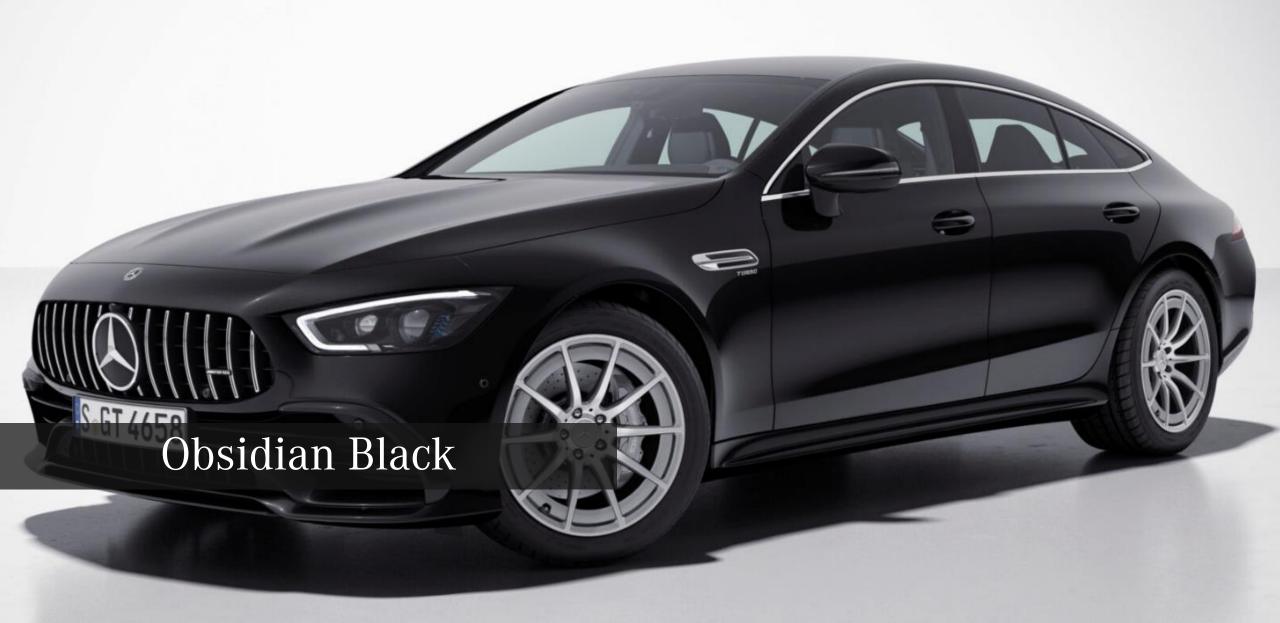

ge II**

The AMG Night Package II is ideal for individualists who appreciate high-class design details. Features in high-gloss black turn your Mercedes-AMG model into a real eye-catcher.

#### AMG Carbon Package and AMG Aerodynamics Package





AMG Carbon Package entails carbon-fibre detachable parts that enhance appearance from all angles. It consists -

- Carbon-fibre front splitter
- Trim element in the front wings in carbon fibre
- Carbon-fibre inserts in side skirts

# AMG Aerodynamics Package entails the following components:

- Fixed rear aerofoil in high-gloss black
- Optimised diffuser, integrated in rear apron
- Extensively optimised front apron with larger front splitter
- Deflector elements at the side air outlets of rear wings



## Plethora of options for customization





























































black



black



black





















#### 4 options on AMG alloy wheels (1/2)



50.8 cm (20-inch) AMG multispoke light-alloy



53.3 cm (21-inch) AMG 5-twin-spoke forged wheels

#### 4 options on AMG alloy wheels (2/2)



53.3 cm (21-inch) AMG 5-twinspoke forged wheels



53.3 cm (21-inch) AMG 5-twinspoke forged wheels





#### AMG Sport Stripes to underscore the pure-bred sports car character



AMG sports stripes in black

AMG sports stripes in AMG sports stripes in silver

yellow

Designo feature





## 2 roof top options available



Sliding sunroof



Panoramic sunroof

Designo feature





#### 2 seat options available



**AMG Sports Seats** 



AMG Performance Seats\*





## 2 Seat belt options



Red seat belts