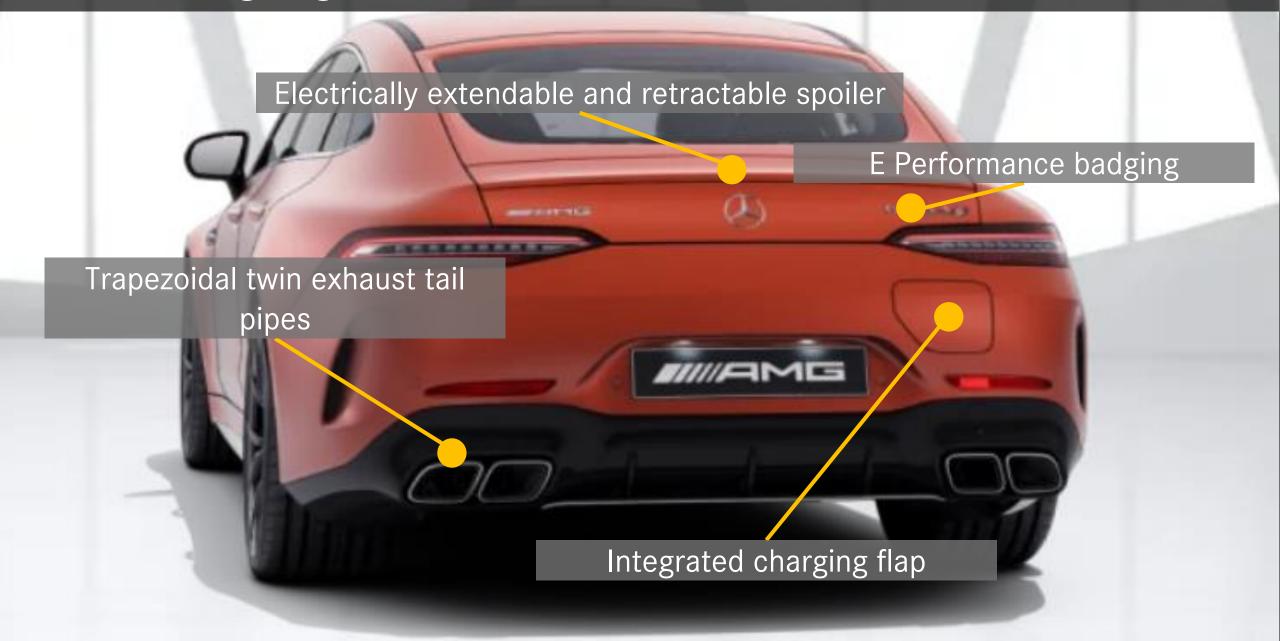

## Exterior highlights - Front



## Exterior highlights - Rear





# Dimensions Width - **1953** Length - **5054** S.MA 9364 Height - **1447** Wheelbase - 2951 Dimensions in mm

## Racing DNA redefined with hybrid power

#### Mercedes-AMG GT 63 S E Performance

| Engine & Battery | M177   4.0 liter V8 with 6.1 kWh Li-lon battery |
|------------------|-------------------------------------------------|
| Engine cc        | 3982 cc                                         |
| Power            | 470 + 150 kW   639 + 204 hp                     |
| Torque           | 1470 Nm                                         |
| 0-100 km/h       | 2.9 s                                           |
| Top speed        | 316 kmph * Electronically limited               |
| Transmission     | AMG SPEEDSHIFT MCT 9G                           |

## The high performance Lithium