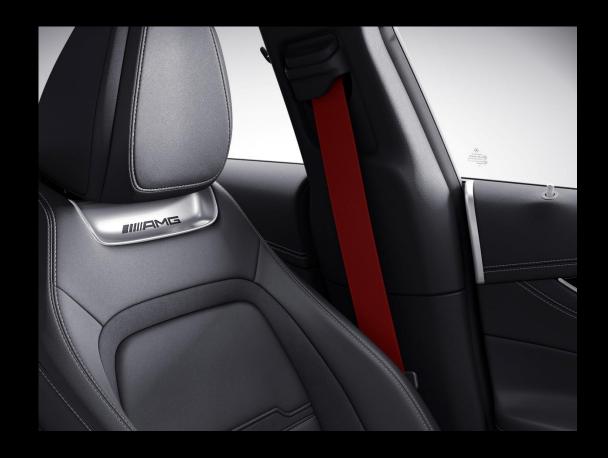

customization





























































black



black



black





















#### 4 options on AMG alloy wheels (1/2)



50.8 cm (20-inch) AMG multispoke light-alloy



53.3 cm (21-inch) AMG 5-twin-spoke forged wheels

#### 4 options on AMG alloy wheels (2/2)



53.3 cm (21-inch) AMG 5-twinspoke forged wheels



53.3 cm (21-inch) AMG 5-twinspoke forged wheels





#### AMG Sport Stripes to underscore the pure-bred sports car character



AMG sports stripes in black

AMG sports stripes in AMG sports stripes in silver

yellow

Designo feature





## 2 roof top options available



Sliding sunroof



Panoramic sunroof

Designo feature





#### 2 seat options available



**AMG Sports Seats** 



AMG Performance Seats\*





## 2 Seat belt options



Red seat belts



Yellow seat belts