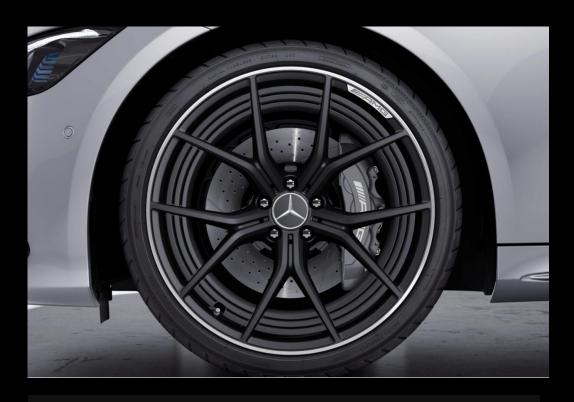

#### 4 options on AMG alloy wheels (1/2)

50.8 cm (20-inch) AMG multispoke light-alloy

53.3 cm (21-inch) AMG 5-twin-spoke forged wheels

#### 4 options on AMG alloy wheels (2/2)

53.3 cm (21-inch) AMG 5-twinspoke forged wheels

53.3 cm (21-inch) AMG 5-twinspoke forged wheels