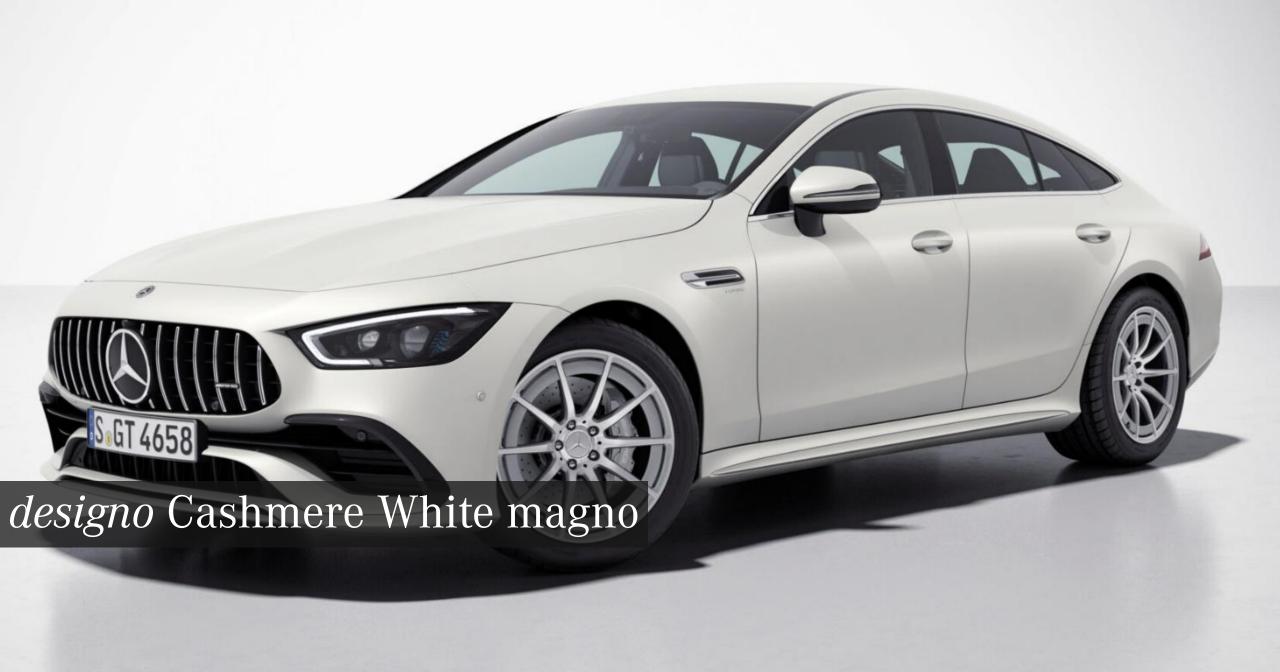

Night Package II is ideal for individualists who appreciate high-class design details. Features in high-gloss black turn your Mercedes-AMG model into a real eye-catcher.

#### AMG Carbon Package and AMG Aerodynamics Package





AMG Carbon Package entails carbon-fibre detachable parts that enhance appearance from all angles. It consists -

- Carbon-fibre front splitter
- Trim element in the front wings in carbon fibre
- Carbon-fibre inserts in side skirts

# AMG Aerodynamics Package entails the following components:

- Fixed rear aerofoil in high-gloss black
- Optimised diffuser, integrated in rear apron
- Extensively optimised front apron with larger front splitter
- Deflector elements at the side air outlets of rear wings



## Plethora of options for customization





























































black



black



black





















#### 4 options on AMG alloy wheels (1/2)



50.8 cm (20-inch) AMG multispoke light-alloy



53.3 cm (21-inch) AMG 5-twin-spoke forged wheels

#### 4 options on AMG alloy wheels (2/2)



53.3 cm (21-inch) AMG 5-twinspoke forged wheels



53.3 cm (21-inch) AMG 5-twinspoke forged wheels





#### AMG Sport Stripes to underscore the pure-bred sports car character



AMG sports stripes in black

AMG sports stripes in AMG sports stripes in silver

yellow

Designo feature





## 2 roof top options available



Sliding sunroof



Panoramic sunroof

Designo feature





#### 2 seat options available



**AMG Sports Seats** 



AMG Performance Seats\*





## 2 Seat belt options



Red seat belts



Yellow seat bel