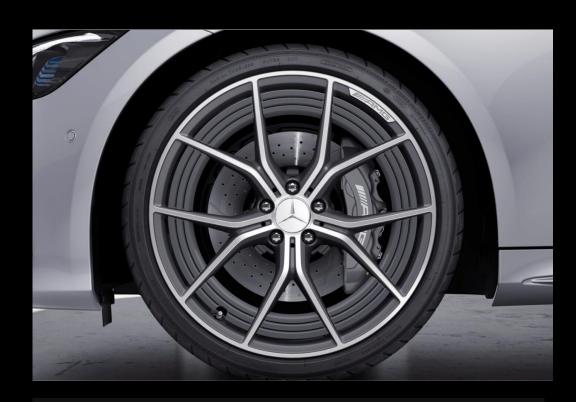

#### 4 options on AMG alloy wheels (1/2)

50.8 cm (20-inch) AMG multispoke light-alloy

53.3 cm (21-inch) AMG 5-twin-spoke forged wheels

#### 4 options on AMG alloy wheels (2/2)

53.3 cm (21-inch) AMG 5-twinspoke forged wheels

53.3 cm (21-inch) AMG 5-twinspoke forged wheels