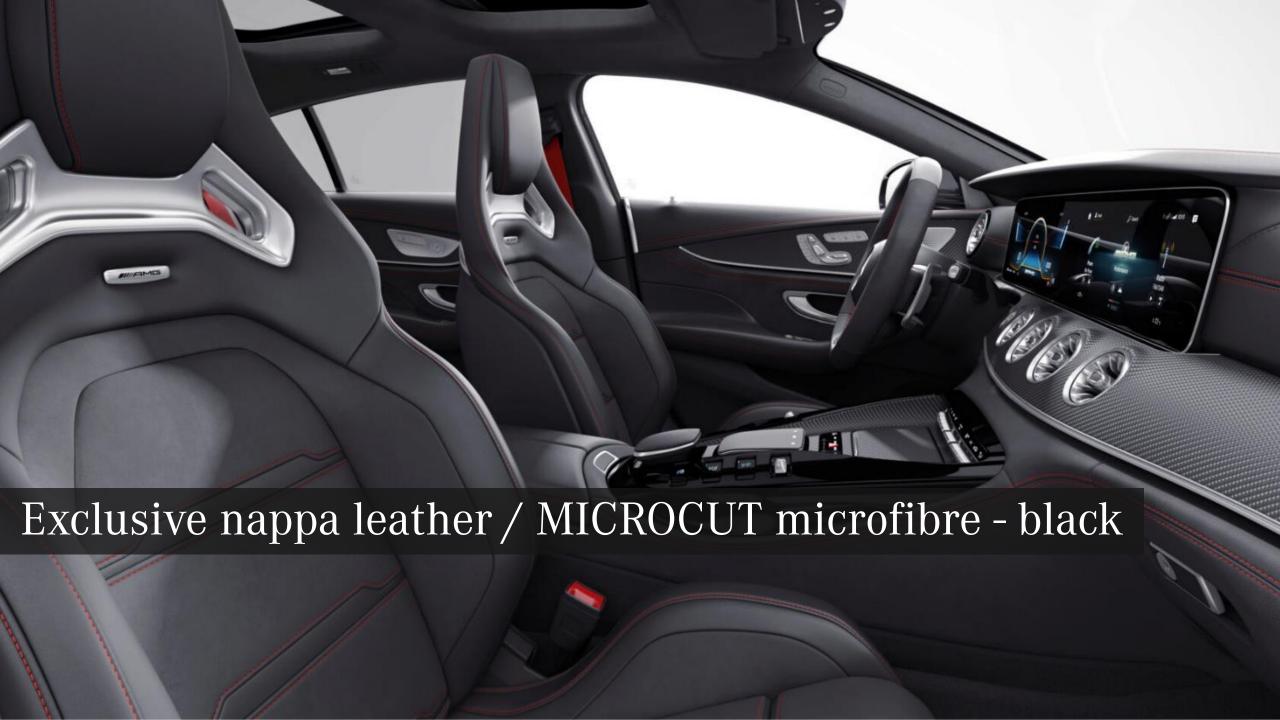

for individualists who appreciate high-class design details. Features in high-gloss black turn your Mercedes-AMG model into a real eye-catcher.

#### AMG Carbon Package and AMG Aerodynamics Package





AMG Carbon Package entails carbon-fibre detachable parts that enhance appearance from all angles. It consists -

- Carbon-fibre front splitter
- Trim element in the front wings in carbon fibre
- Carbon-fibre inserts in side skirts

# AMG Aerodynamics Package entails the following components:

- Fixed rear aerofoil in high-gloss black
- Optimised diffuser, integrated in rear apron
- Extensively optimised front apron with larger front splitter
- Deflector elements at the side air outlets of rear wings



## Plethora of options for customization





























































black



black



black





















#### 4 options on AMG alloy wheels (1/2)



50.8 cm (20-inch) AMG multispoke light-alloy



53.3 cm (21-inch) AMG 5-twin-spoke forged wheels

#### 4 options on AMG alloy wheels (2/2)



53.3 cm (21-inch) AMG 5-twinspoke forged wheels



53.3 cm (21-inch) AMG 5-twinspoke forged wheels





#### AMG Sport Stripes to underscore the pure-bred sports car character



AMG sports stripes in black

AMG sports stripes in AMG sports stripes in silver

yellow

Designo feature





## 2 roof top options available



Sliding sunroof



Panoramic sunroof

Designo feature





#### 2 seat options available



**AMG Sports Seats** 



AMG Performance Seats\*





## 2 Seat belt options



Red seat belts



Yellow seat belts