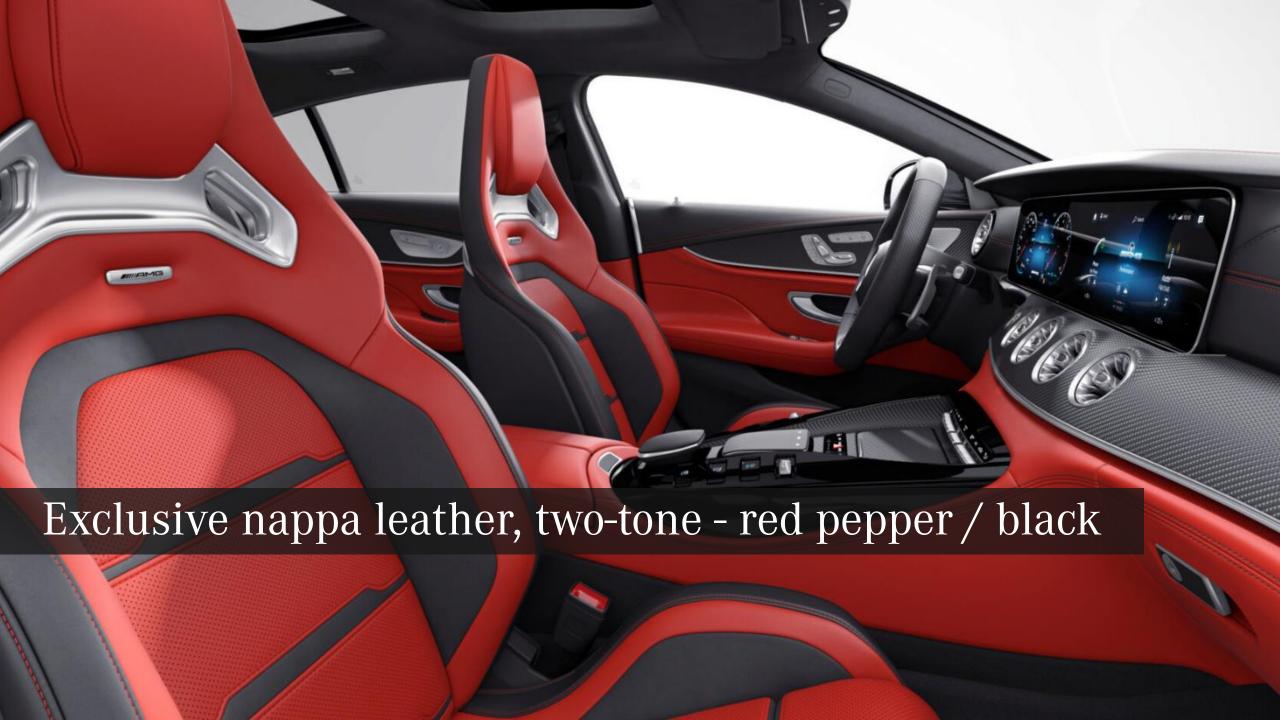

or individualists who appreciate high-class design details. Features in high-gloss black turn your Mercedes-AMG model into a real eye-catcher.

#### AMG Carbon Package and AMG Aerodynamics Package





AMG Carbon Package entails carbon-fibre detachable parts that enhance appearance from all angles. It consists -

- Carbon-fibre front splitter
- Trim element in the front wings in carbon fibre
- Carbon-fibre inserts in side skirts

# AMG Aerodynamics Package entails the following components:

- Fixed rear aerofoil in high-gloss black
- Optimised diffuser, integrated in rear apron
- Extensively optimised front apron with larger front splitter
- Deflector elements at the side air outlets of rear wings



## Plethora of options for customization





























































black



black



black





















#### 4 options on AMG alloy wheels (1/2)



50.8 cm (20-inch) AMG multispoke light-alloy



53.3 cm (21-inch) AMG 5-twin-spoke forged wheels

#### 4 options on AMG alloy wheels (2/2)



53.3 cm (21-inch) AMG 5-twinspoke forged wheels



53.3 cm (21-inch) AMG 5-twinspoke forged wheels





#### AMG Sport Stripes to underscore the pure-bred sports car character



AMG sports stripes in black

AMG sports stripes in AMG sports stripes in silver

yellow

Designo feature





## 2 roof top options available



Sliding sunroof



Panoramic sunroof

Designo feature





#### 2 seat options available



**AMG Sports Seats** 



AMG Performance Seats\*





## 2 Seat belt options



Red seat belts



Yellow seat belts