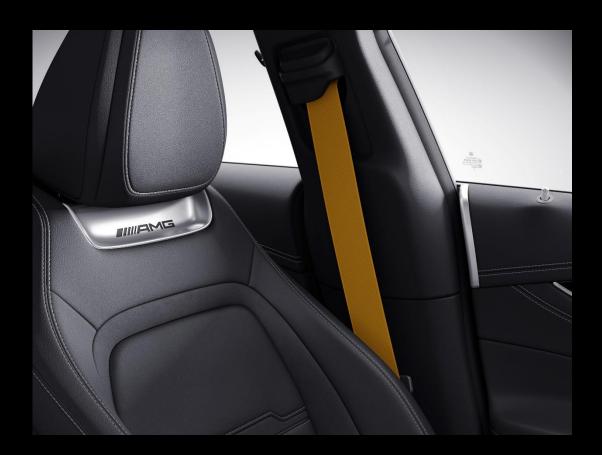

black



black



black





















#### 4 options on AMG alloy wheels (1/2)



50.8 cm (20-inch) AMG multispoke light-alloy



53.3 cm (21-inch) AMG 5-twin-spoke forged wheels

#### 4 options on AMG alloy wheels (2/2)



53.3 cm (21-inch) AMG 5-twinspoke forged wheels



53.3 cm (21-inch) AMG 5-twinspoke forged wheels





#### AMG Sport Stripes to underscore the pure-bred sports car character



AMG sports stripes in black

AMG sports stripes in AMG sports stripes in silver

yellow

Designo feature





## 2 roof top options available



Sliding sunroof



Panoramic sunroof

Designo feature





#### 2 seat options available



**AMG Sports Seats** 



AMG Performance Seats\*





## 2 Seat belt options



Red seat belts



Yellow seat belts