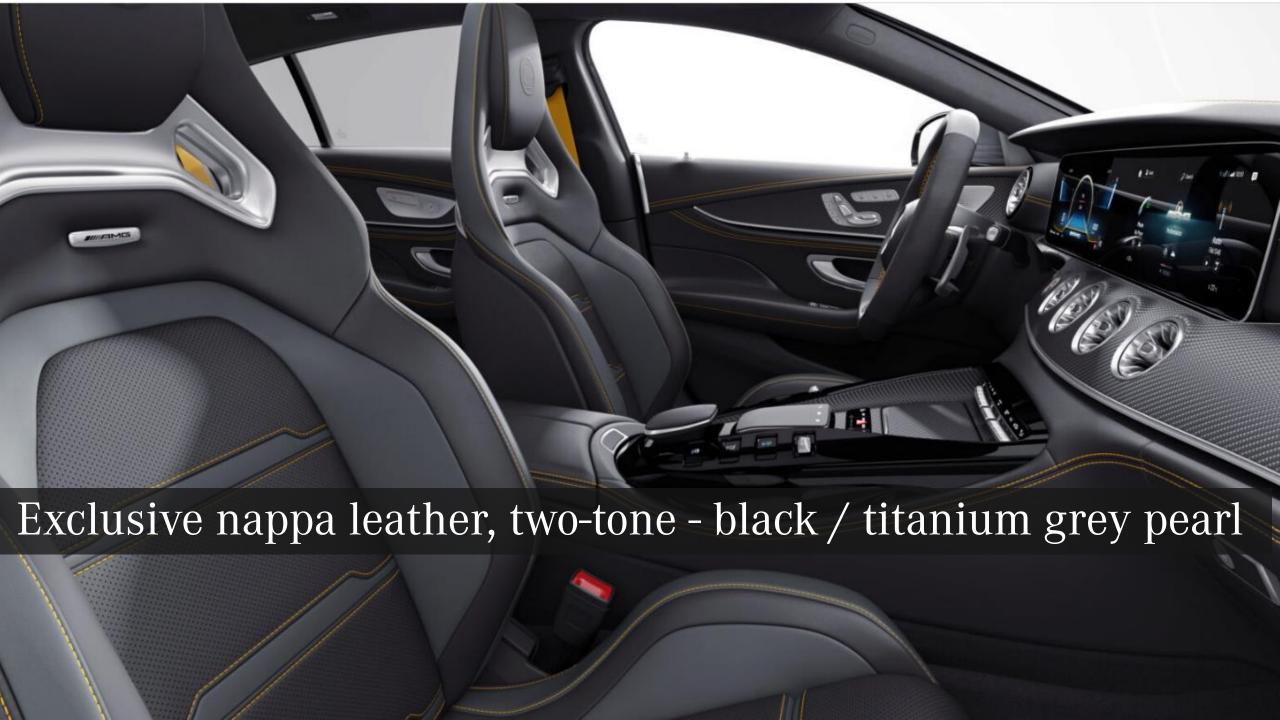

individualists who appreciate high-class design details. Features in high-gloss black turn your Mercedes-AMG model into a real eye-catcher.

#### AMG Carbon Package and AMG Aerodynamics Package





AMG Carbon Package entails carbon-fibre detachable parts that enhance appearance from all angles. It consists -

- Carbon-fibre front splitter
- Trim element in the front wings in carbon fibre
- Carbon-fibre inserts in side skirts

# AMG Aerodynamics Package entails the following components:

- Fixed rear aerofoil in high-gloss black
- Optimised diffuser, integrated in rear apron
- Extensively optimised front apron with larger front splitter
- Deflector elements at the side air outlets of rear wings



## Plethora of options for customization





























































black



black



black





















#### 4 options on AMG alloy wheels (1/2)



50.8 cm (20-inch) AMG multispoke light-alloy



53.3 cm (21-inch) AMG 5-twin-spoke forged wheels

#### 4 options on AMG alloy wheels (2/2)



53.3 cm (21-inch) AMG 5-twinspoke forged wheels



53.3 cm (21-inch) AMG 5-twinspoke forged wheels





#### AMG Sport Stripes to underscore the pure-bred sports car character



AMG sports stripes in black

AMG sports stripes in AMG sports stripes in silver

yellow

Designo feature





## 2 roof top options available



Sliding sunroof



Panoramic sunroof

Designo feature





#### 2 seat options available



**AMG Sports Seats** 



AMG Performance Seats\*





## 2 Seat belt options



Red seat belts



Yellow seat belts