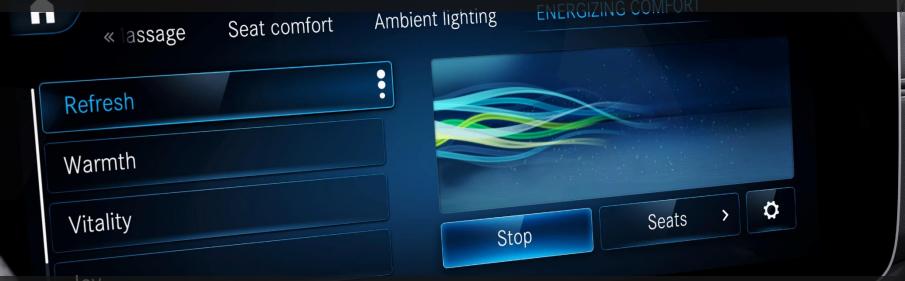

## The Energizing package and Energizing package plus

Energizing Package – Ensures comfort for all the senses. This package bundles together special equipment with innovative intelligence. Your Mercedes is able to vitalise you in targeted ways – for prolonged alertness at the wheel and a pleasant drive. With up to five comfort programmes and extras such as seat heating for driver and front passenger.

Energizing Package Plus - Drivers who feel fit drive more attentively and those who can relax on a journey arrive more refreshed. This package provides with up to eight comfort programs and exclusive extras such as multicontour seats.