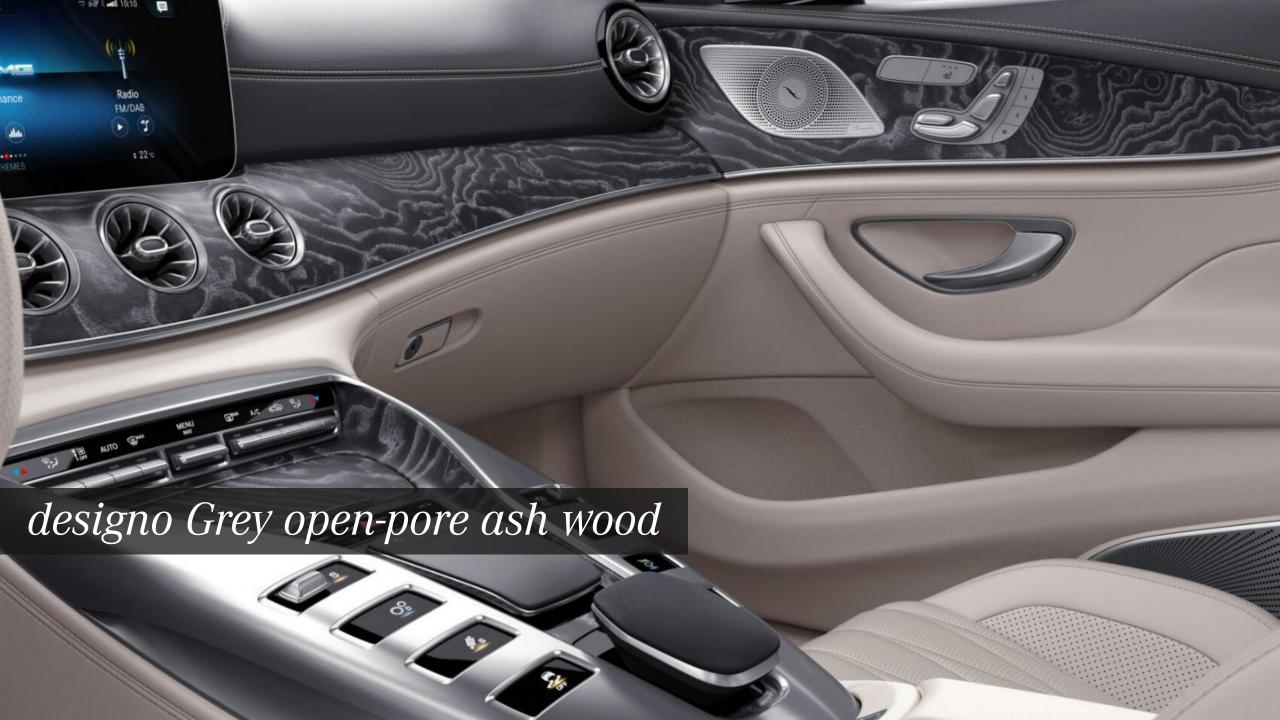

n details. Features in high-gloss black turn your Mercedes-AMG model into a real eye-catcher.

#### AMG Carbon Package and AMG Aerodynamics Package





AMG Carbon Package entails carbon-fibre detachable parts that enhance appearance from all angles. It consists -

- Carbon-fibre front splitter
- Trim element in the front wings in carbon fibre
- Carbon-fibre inserts in side skirts

# AMG Aerodynamics Package entails the following components:

- Fixed rear aerofoil in high-gloss black
- Optimised diffuser, integrated in rear apron
- Extensively optimised front apron with larger front splitter
- Deflector elements at the side air outlets of rear wings



## Plethora of options for customization





























































black



black



black





















#### 4 options on AMG alloy wheels (1/2)



50.8 cm (20-inch) AMG multispoke light-alloy



53.3 cm (21-inch) AMG 5-twin-spoke forged wheels

#### 4 options on AMG alloy wheels (2/2)



53.3 cm (21-inch) AMG 5-twinspoke forged wheels



53.3 cm (21-inch) AMG 5-twinspoke forged wheels





#### AMG Sport Stripes to underscore the pure-bred sports car character



AMG sports stripes in black

AMG sports stripes in AMG sports stripes in silver

yellow

Designo feature





## 2 roof top options available



Sliding sunroof



Panoramic sunroof

Designo feature





#### 2 seat options available



**AMG Sports Seats** 



AMG Performance Seats\*





## 2 Seat belt options



Red seat belts



Yellow seat belts