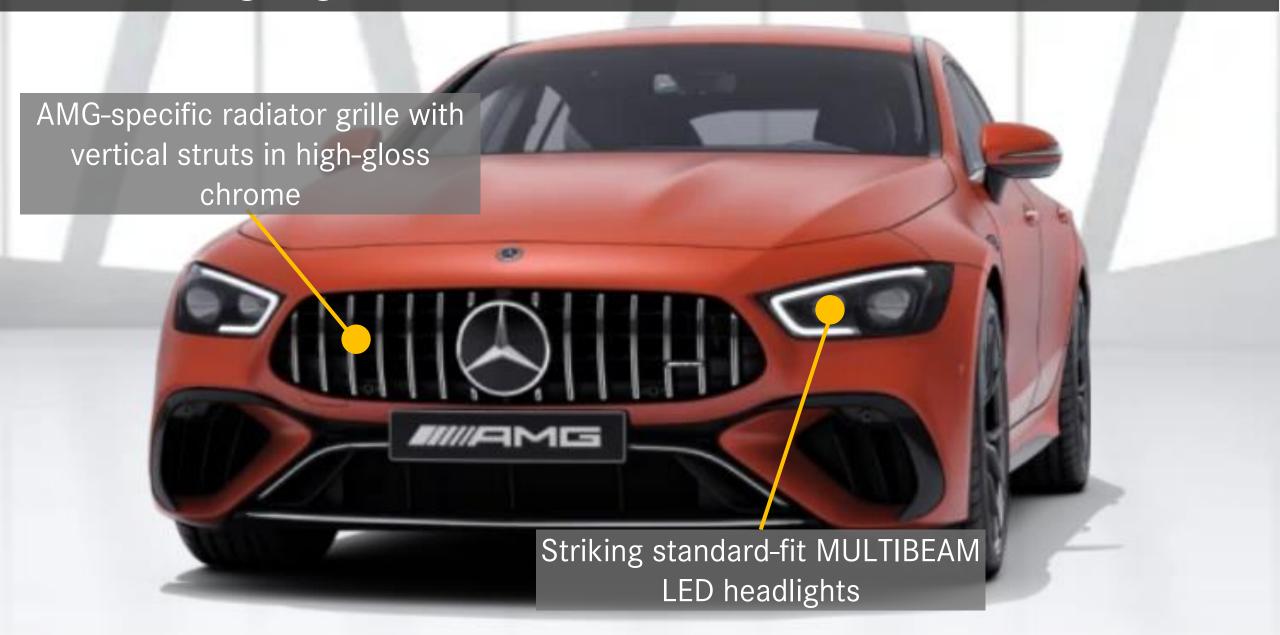

## Exterior highlights - Front



## Exterior highlights - Rear





# Dimensions Width - **1953** Length - **5054** S.MA 9364 Height - **1447** Wheelbase - 2951 Dimensions in mm

## Racing DNA redefined with hybrid power

#### Mercedes-AMG GT 63 S E Performance

| Engine & Battery | M177   4.0 liter V8 with 6.1 kWh Li-lon battery |
|------------------|-------------------------------------------------|
| Engine cc        | 3982 cc                                         |
| Power            | 470 + 150 kW   639 + 204 hp                     |
| Torque           | 1470 Nm                                         |
| 0-100 km/h       | 2.9 s                                           |
| Top speed        | 316 kmph * Electronically limited               |
| Transmission     | AMG SPEEDSHIFT MCT 9G                           |