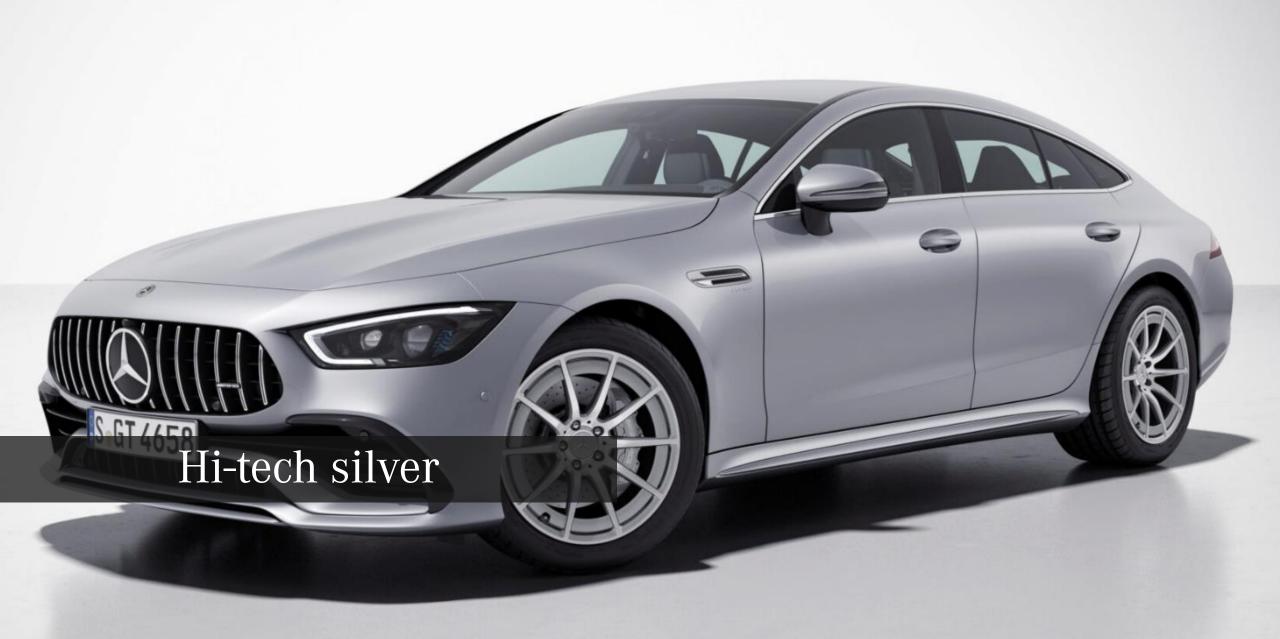

II**

The AMG Night Package II is ideal for individualists who appreciate high-class design details. Features in high-gloss black turn your Mercedes-AMG model into a real eye-catcher.

#### AMG Carbon Package and AMG Aerodynamics Package





AMG Carbon Package entails carbon-fibre detachable parts that enhance appearance from all angles. It consists -

- Carbon-fibre front splitter
- Trim element in the front wings in carbon fibre
- Carbon-fibre inserts in side skirts

# AMG Aerodynamics Package entails the following components:

- Fixed rear aerofoil in high-gloss black
- Optimised diffuser, integrated in rear apron
- Extensively optimised front apron with larger front splitter
- Deflector elements at the side air outlets of rear wings



## Plethora of options for customization





























































black



black



black





















#### 4 options on AMG alloy wheels (1/2)



50.8 cm (20-inch) AMG multispoke light-alloy



53.3 cm (21-inch) AMG 5-twin-spoke forged wheels

#### 4 options on AMG alloy wheels (2/2)



53.3 cm (21-inch) AMG 5-twinspoke forged wheels



53.3 cm (21-inch) AMG 5-twinspoke forged wheels





#### AMG Sport Stripes to underscore the pure-bred sports car character



AMG sports stripes in black

AMG sports stripes in AMG sports stripes in silver

yellow

Designo feature





## 2 roof top options available



Sliding sunroof



Panoramic sunroof

Designo feature





#### 2 seat options available



**AMG Sports Seats** 



AMG Performance Seats\*





## 2 Seat belt options



Red seat belts



Y