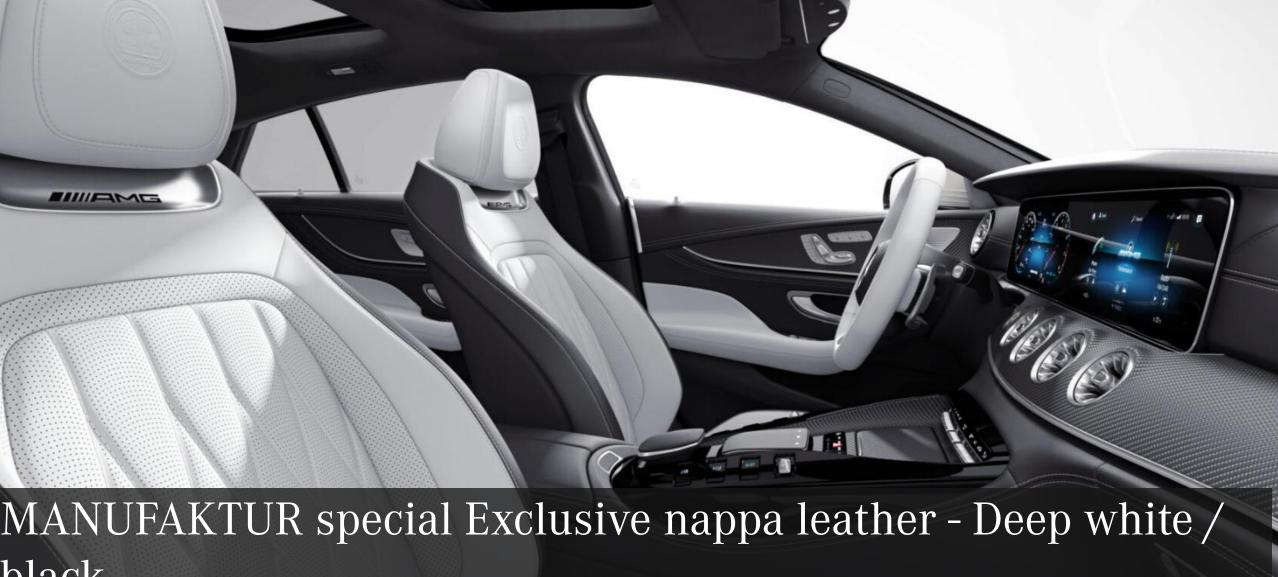

iate high-class design details. Features in high-gloss black turn your Mercedes-AMG model into a real eye-catcher.

#### AMG Carbon Package and AMG Aerodynamics Package





AMG Carbon Package entails carbon-fibre detachable parts that enhance appearance from all angles. It consists -

- Carbon-fibre front splitter
- Trim element in the front wings in carbon fibre
- Carbon-fibre inserts in side skirts

# AMG Aerodynamics Package entails the following components:

- Fixed rear aerofoil in high-gloss black
- Optimised diffuser, integrated in rear apron
- Extensively optimised front apron with larger front splitter
- Deflector elements at the side air outlets of rear wings



## Plethora of options for customization





























































black



black



black





















#### 4 options on AMG alloy wheels (1/2)



50.8 cm (20-inch) AMG multispoke light-alloy



53.3 cm (21-inch) AMG 5-twin-spoke forged wheels

#### 4 options on AMG alloy wheels (2/2)



53.3 cm (21-inch) AMG 5-twinspoke forged wheels



53.3 cm (21-inch) AMG 5-twinspoke forged wheels





#### AMG Sport Stripes to underscore the pure-bred sports car character



AMG sports stripes in black

AMG sports stripes in AMG sports stripes in silver

yellow

Designo feature





## 2 roof top options available



Sliding sunroof



Panoramic sunroof

Designo feature





#### 2 seat options available



**AMG Sports Seats** 



AMG Performance Seats\*





## 2 Seat belt options



Red seat belts



Yellow seat belts