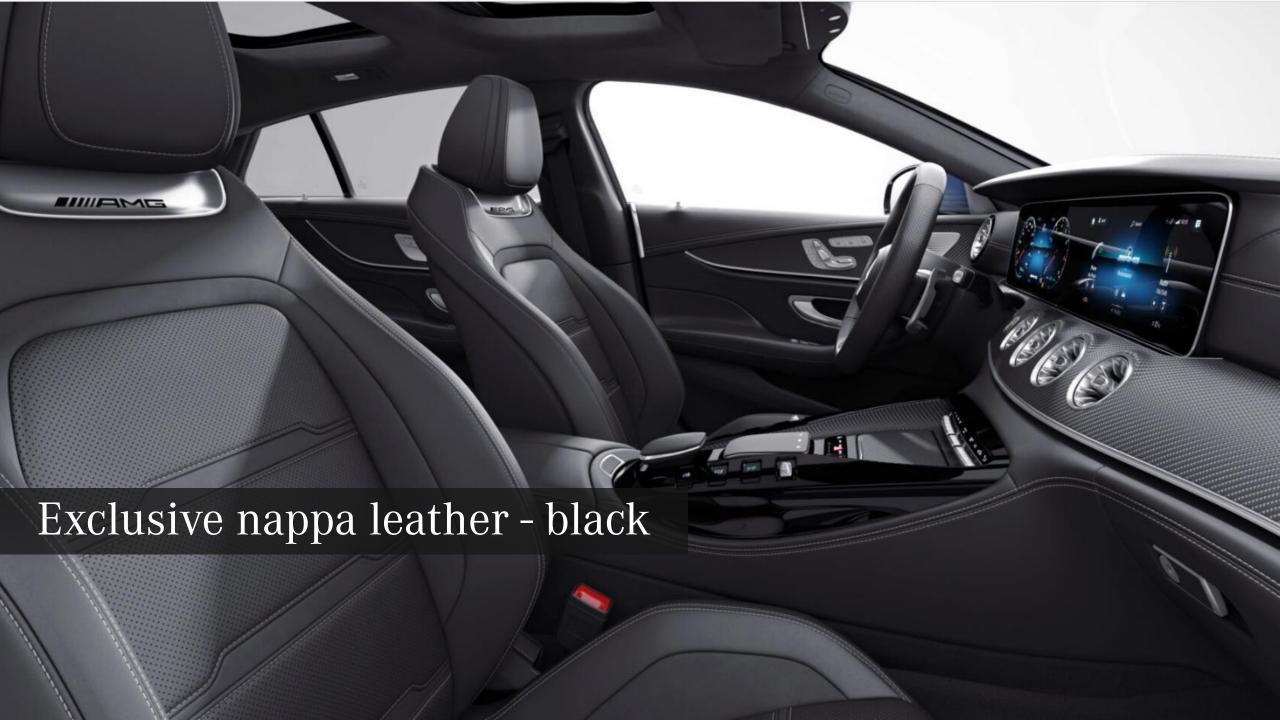

deal for individualists who appreciate high-class design details. Features in high-gloss black turn your Mercedes-AMG model into a real eye-catcher.

#### AMG Carbon Package and AMG Aerodynamics Package





AMG Carbon Package entails carbon-fibre detachable parts that enhance appearance from all angles. It consists -

- Carbon-fibre front splitter
- Trim element in the front wings in carbon fibre
- Carbon-fibre inserts in side skirts

# AMG Aerodynamics Package entails the following components:

- Fixed rear aerofoil in high-gloss black
- Optimised diffuser, integrated in rear apron
- Extensively optimised front apron with larger front splitter
- Deflector elements at the side air outlets of rear wings



## Plethora of options for customization





























































black



black



black





















#### 4 options on AMG alloy wheels (1/2)



50.8 cm (20-inch) AMG multispoke light-alloy



53.3 cm (21-inch) AMG 5-twin-spoke forged wheels

#### 4 options on AMG alloy wheels (2/2)



53.3 cm (21-inch) AMG 5-twinspoke forged wheels



53.3 cm (21-inch) AMG 5-twinspoke forged wheels





#### AMG Sport Stripes to underscore the pure-bred sports car character



AMG sports stripes in black

AMG sports stripes in AMG sports stripes in silver

yellow

Designo feature





## 2 roof top options available



Sliding sunroof



Panoramic sunroof

Designo feature





#### 2 seat options available



**AMG Sports Seats** 



AMG Performance Seats\*





## 2 Seat belt options



Red seat belts



Yellow seat belts