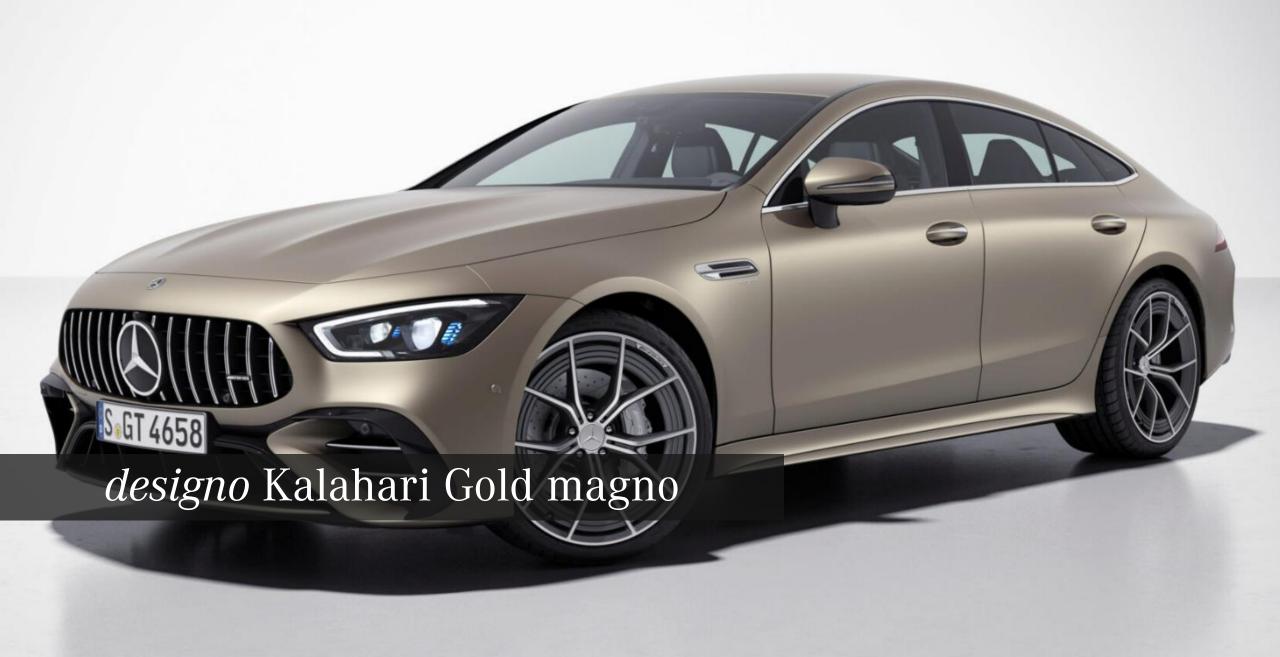

kage II is ideal for individualists who appreciate high-class design details. Features in high-gloss black turn your Mercedes-AMG model into a real eye-catcher.

#### AMG Carbon Package and AMG Aerodynamics Package





AMG Carbon Package entails carbon-fibre detachable parts that enhance appearance from all angles. It consists -

- Carbon-fibre front splitter
- Trim element in the front wings in carbon fibre
- Carbon-fibre inserts in side skirts

# AMG Aerodynamics Package entails the following components:

- Fixed rear aerofoil in high-gloss black
- Optimised diffuser, integrated in rear apron
- Extensively optimised front apron with larger front splitter
- Deflector elements at the side air outlets of rear wings



## Plethora of options for customization





























































black



black



black





















#### 4 options on AMG alloy wheels (1/2)



50.8 cm (20-inch) AMG multispoke light-alloy



53.3 cm (21-inch) AMG 5-twin-spoke forged wheels

#### 4 options on AMG alloy wheels (2/2)



53.3 cm (21-inch) AMG 5-twinspoke forged wheels



53.3 cm (21-inch) AMG 5-twinspoke forged wheels





#### AMG Sport Stripes to underscore the pure-bred sports car character



AMG sports stripes in black

AMG sports stripes in AMG sports stripes in silver

yellow

Designo feature





## 2 roof top options available



Sliding sunroof



Panoramic sunroof

Designo feature





#### 2 seat options available



**AMG Sports Seats** 



AMG Performance Seats\*





## 2 Seat belt options



Red seat belts



Yellow seat belts