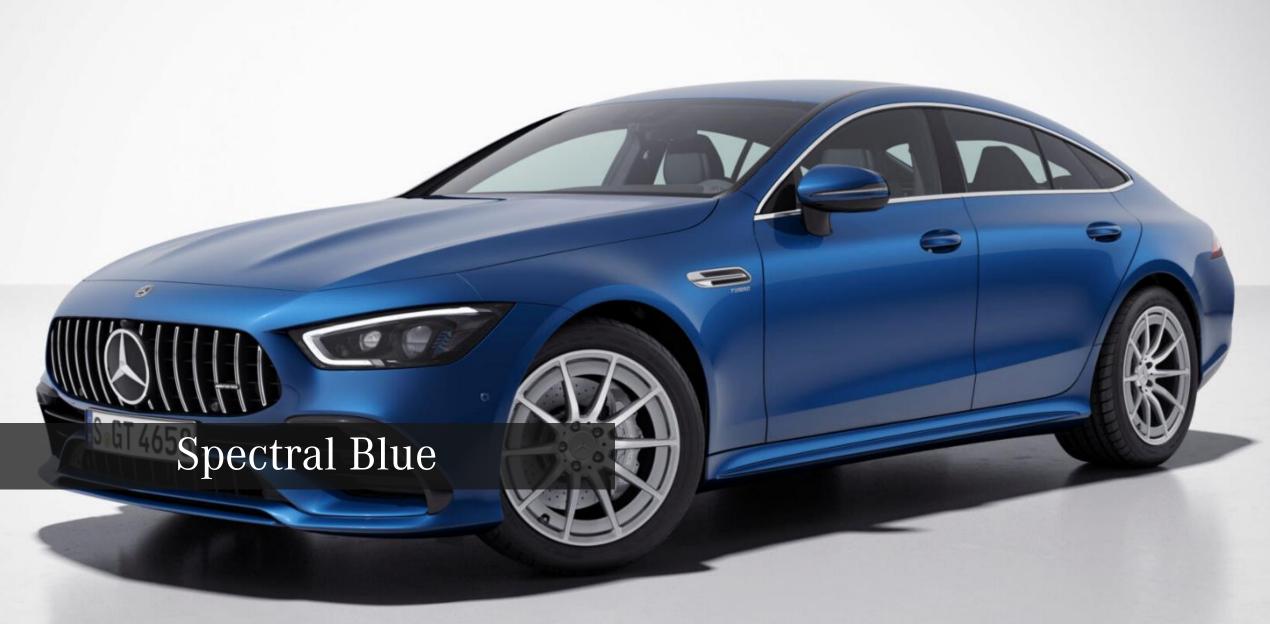

I**

The AMG Night Package II is ideal for individualists who appreciate high-class design details. Features in high-gloss black turn your Mercedes-AMG model into a real eye-catcher.

#### AMG Carbon Package and AMG Aerodynamics Package





AMG Carbon Package entails carbon-fibre detachable parts that enhance appearance from all angles. It consists -

- Carbon-fibre front splitter
- Trim element in the front wings in carbon fibre
- Carbon-fibre inserts in side skirts

# AMG Aerodynamics Package entails the following components:

- Fixed rear aerofoil in high-gloss black
- Optimised diffuser, integrated in rear apron
- Extensively optimised front apron with larger front splitter
- Deflector elements at the side air outlets of rear wings



## Plethora of options for customization





























































black



black



black





















#### 4 options on AMG alloy wheels (1/2)



50.8 cm (20-inch) AMG multispoke light-alloy



53.3 cm (21-inch) AMG 5-twin-spoke forged wheels

#### 4 options on AMG alloy wheels (2/2)



53.3 cm (21-inch) AMG 5-twinspoke forged wheels



53.3 cm (21-inch) AMG 5-twinspoke forged wheels





#### AMG Sport Stripes to underscore the pure-bred sports car character



AMG sports stripes in black

AMG sports stripes in AMG sports stripes in silver

yellow

Designo feature





## 2 roof top options available



Sliding sunroof



Panoramic sunroof

Designo feature





#### 2 seat options available



**AMG Sports Seats** 



AMG Performance Seats\*





## 2 Seat belt options



Red seat belts



Yel