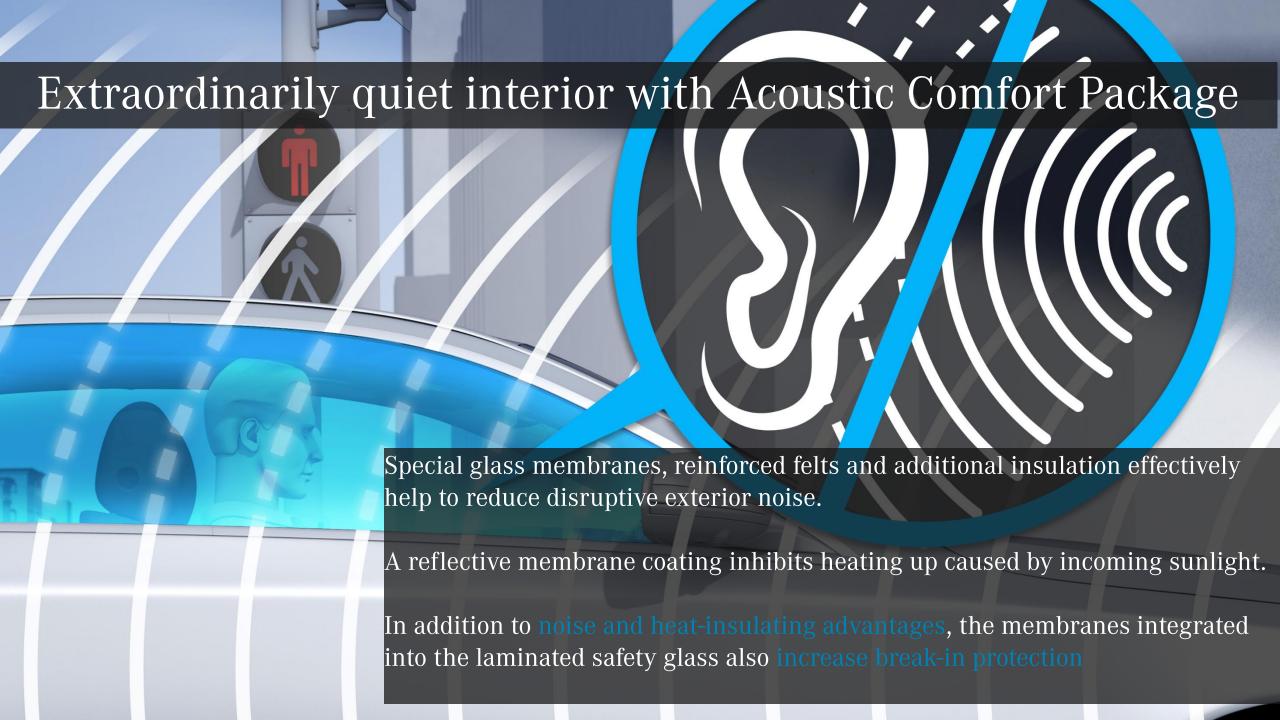

your vehicle into your virtual race engineer. With the aid of lap, sector and acceleration times plus selected live telemetry data, you can specifically analyse and improve your driving skills on cordoned-off tracks.

## Host of convenience features for a pleasant driving experience



Mozartstrasse

1.5km
Sonnenbergstraße

200

1.5km
Sonnenbergstraße

1.5km
Sonnenbergstraße

1.5km
Sonnenbergstraße



Adaptive High-beam Assist Plus

Head up display\*

Mirror Package

\* Designo feature

**AUTO** 



## Plethora of options for customization





The Driving Assistance Package provides your Mercedes-Benz with a wide range of sensors: cameras, radar and ultrasound monitor the surroundings.

The package includes features such as -

- Active Distance Assist DISTRONIC
- Active Steering Assist





## The Energizing package and Energizing package plus



Energizing Package – Ensures comfort for all the senses. This package bundles together special equipment with innovative intelligence. Your Mercedes is able to vitalise you in targeted ways – for prolonged alertness at the wheel and a pleasant drive. With up to five comfort programmes and extras such as seat heating for driver and front passenger.

Energizing Package Plus - Drivers who feel fit drive more attentively and those who can relax on a journey arrive more refreshed. This package provides with up to eight comfort programs and exclusive extras such as multicontour seats.

## AMG Night Package and AMG Night Package II





#### **AMG Exterior Night Package**

The striking design features in black and high-gloss black under