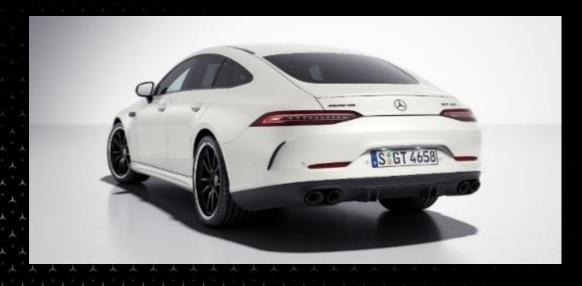

## Exterior highlights - Rear

# Dimensions Width - **1953** Length - **5054** S.MA 9364 Height - **1447** Wheelbase - 2951 Dimensions in mm