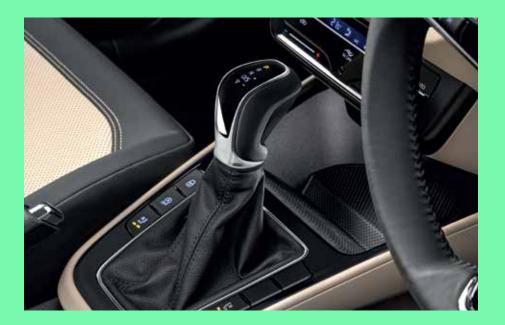

#### **Automatic Transmission**

Depending on the variant of your choice, the car comes equipped with 1.0 TSI 6-speed AT and 1.5 TSI 7-speed DSG.

Both engine variants of Škoda Slavia offer excellent transmission options for you to choose from.