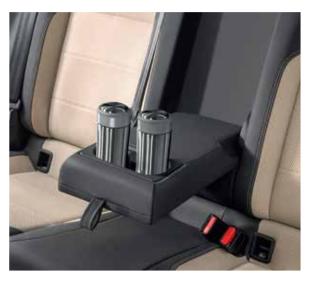

Storage In Front Centre Armrest

Cupholders In The Armrest

Cooled Glove Box

Driver Storage Compartment

**Smartphone Pocket** 

This thoughtful feature for the rear passengers allows them to store their smartphones safely.