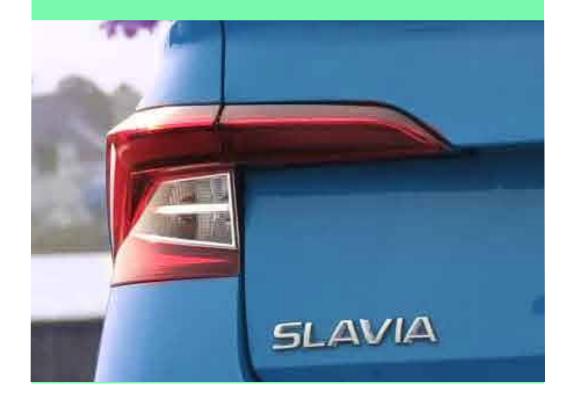

#### **Škoda Crystalline Split LED Tail Lamps**

Inspired by Czech heritage, the tail lamps shine with dynamic LED lights, and their sleek, contemporary design positions Škoda Slavia at the pinnacle of style.