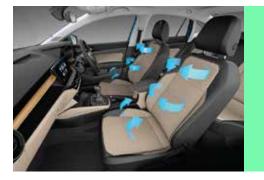

#### **All Weather Comfort**

Škoda's commitment to comfort is evident in the ventilated black leatherette seats upfront, featuring a tasteful beige perforated design that guarantees optimal comfort in every weather condition.

#### **Climatronic Air Conditioning with Aircare Function**

Climatronic automatic air conditioning maximizes cabin comfort for everyone.

#### Adjustable Rear A/C Vents

The adjustable rear A/C vents ensure comfort for the rear passengers in the car.