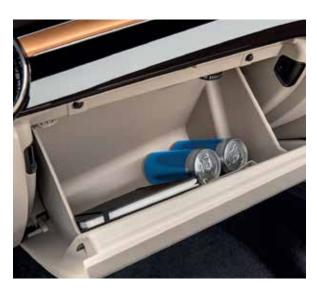

Storage In Front Centre Armrest

Cupholders In The Armrest

Cooled Glove Box

Driver Storage Compartment

**Smartphone Pocket** 

This thoughtful feature for the rear passengers allows them to store their smartphones safely.