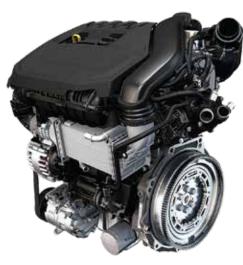

### **Performance**

Experience the thrilling fusion of raw power and efficiency. Our advanced 1.5L 110 kW (150 PS) TSI engine, equipped with Active Cylinder Technology (ACT), ensures unwavering performance. This powerhouse retains its eco-friendly edge with Start & Stop Recuperation (SSR) technology, setting a new standard for dynamic driving.

# 1.5 TSI (Turbo Stratified Injection) Engine:

Škoda Slavia's 1.5 TSI engine with Active Cylinder Technology (ACT) churns out 110 kW (150 PS) and 250 Nm torque which ensure exceptional acceleration for sporty drives. It is available in both manual and automatic transmissions.