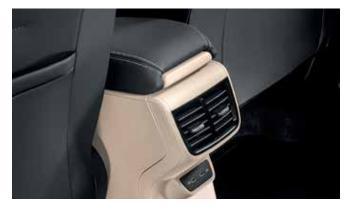

#### Adjustable Rear A/C Vents

The adjustable rear A/C vents ensure comfort for the rear passengers in the car.