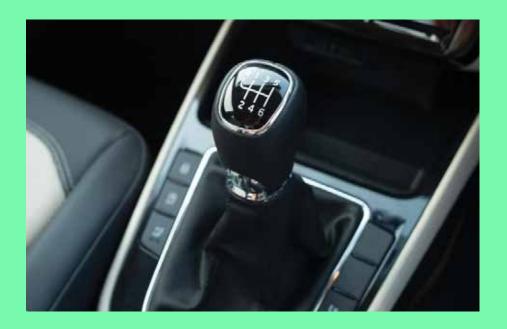

#### **Manual Transmission**

Car comes equipped with 1.0 TSI and 1.5 TSI 6-Speed Manual Transmission.