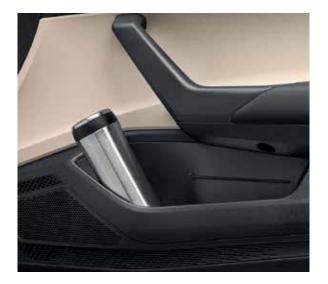

Storage In Front Centre Armrest

Cupholders In The Armrest

Cooled Glove Box

Driver Storage Compartment

**Smartphone Pocket** 

This thoughtful feature for the rear passengers allows them to store their smartphones safely.