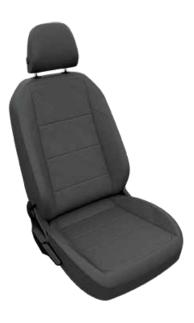

# Upholstery

**Classic**Black Fabric Melange Woven Seats

**Signature**Black Fabric Steps Woven Seats

**Prestige**Ventilated Black Leatherette Front Seats With
Perforated Beige Design

**Radiator Chrome Grill** 