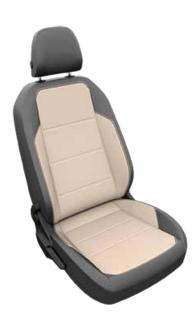

# Upholstery

**Classic**Black Fabric Melange Woven Seats

**Signature**Black Fabric Steps Woven Seats

**Prestige**Ventilated Black Leatherette Front Seats With
Perforated Beige Design

**Radiator Chrome Grill** 