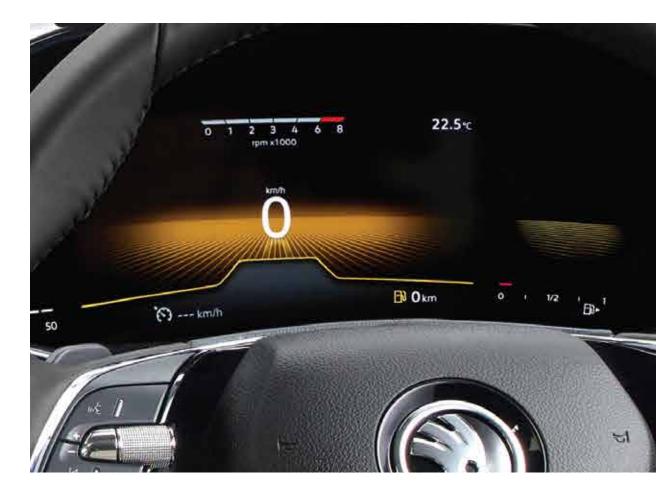

### 20.32cm Škoda Virtual Cockpit

The virtual display behind the steering wheel features information like speed, distance travelled, service interval, average fuel consumption, and much more.