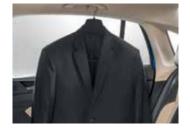

Two USB-C Sockets in the Rear

Passengers in the rear seats can easily charge their devices with two USB-C sockets.

**Coat Hooks** 

The coat hooks on the rear roof handles help you keep your outfits handy without damaging them.