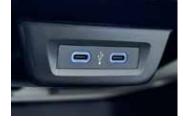

Two USB-C Sockets in the Rear

Passengers in the rear seats can easily charge their devices with two USB-C sockets.

**Coat Hooks** 

The coat hooks on the rear roof handles help you keep your outfits handy without damaging them.