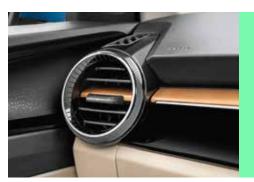

#### **Chrome Bezel Air Vents**

Inspired by the metallic ring around the dial of a watch, the side air conditioning vents are adorned with magnificent chrome trims that stand out on the dashboard.