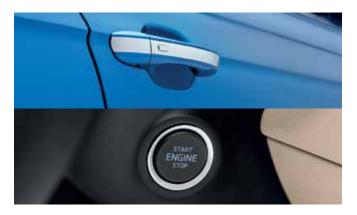

#### Kessy

The Keyless Entry Start & Stop System enables convenient locking and unlocking of the car.