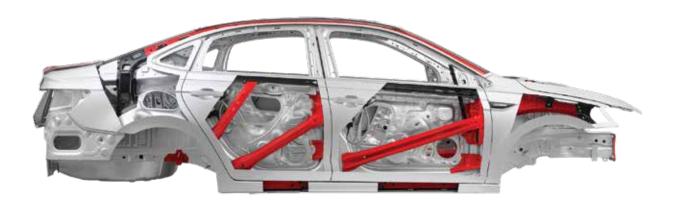

#### **High Strength Steel Frames**

Škoda Slavia has secured its position as India's safest family sedan with its robust, high-strength steel body that effectively absorbs kinetic energy, by minimizing the impact of any accident. Seamlessly integrated restraint systems like seat belts and airbags provide unbeatable on-the-go safety. Its marvelous design and engineering represent the epitome of safety, as evidenced by its 5-star Global NCAP rating for child and adult safety.