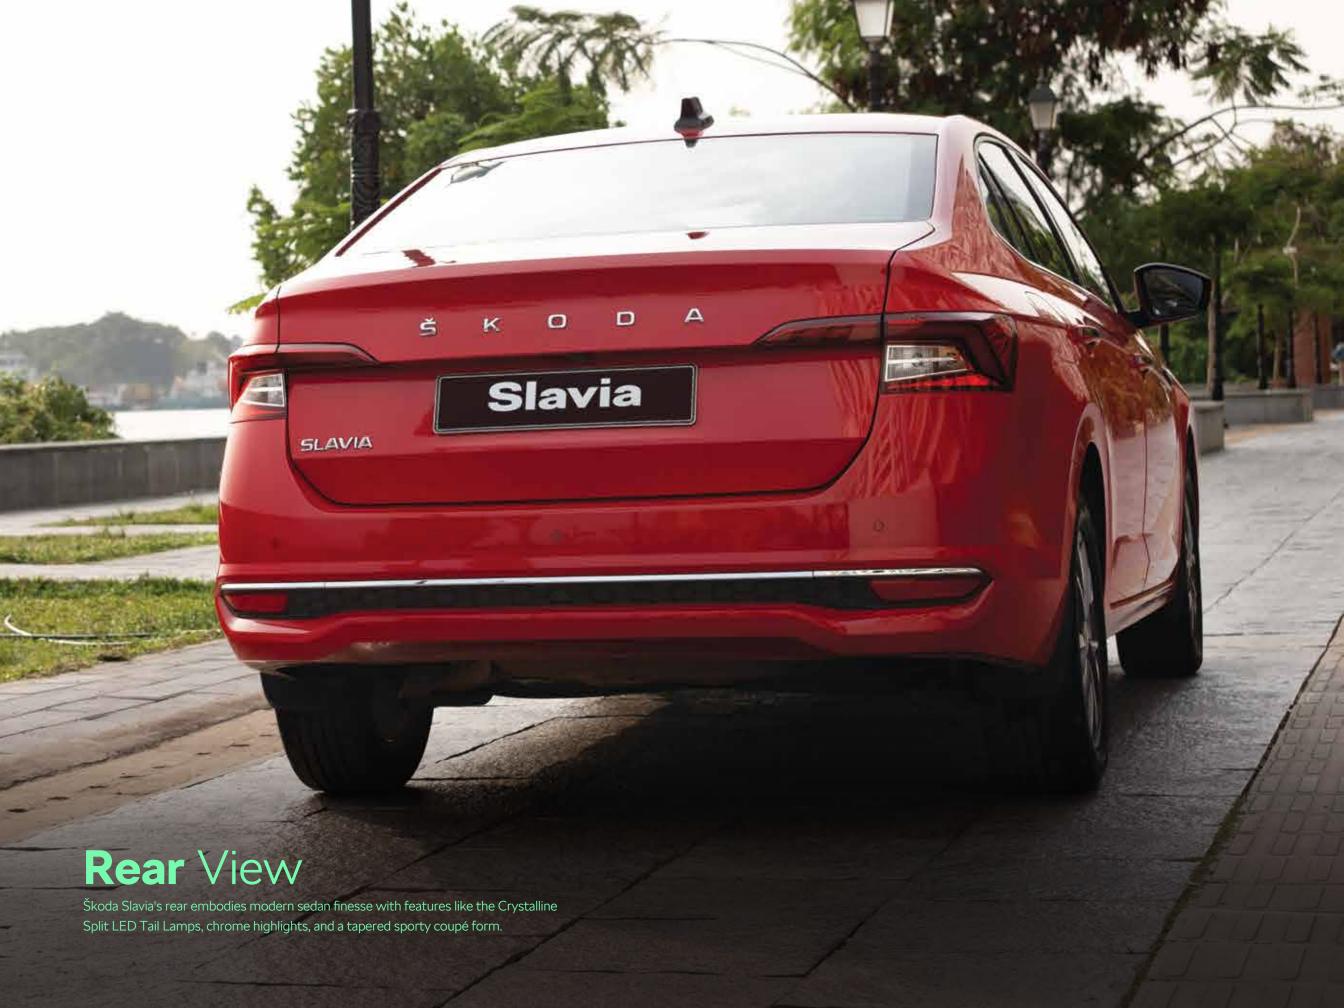

#### **Škoda Crystalline Split LED Tail Lamps**

Inspired by Czech heritage, the tail lamps shine with dynamic LED lights, and their sleek, contemporary design positions Škoda Slavia at the pinnacle of style.