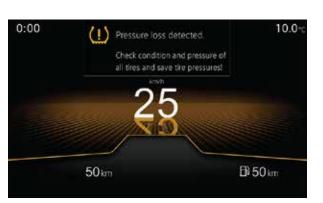

#### **Tyre Pressure Monitoring System**

Avoid unnecessary pitstops by keeping tabs on your tyres. This feature, which is standard across all variants, detects and alerts the driver to a drop in pressure in any of the 4 tyres.