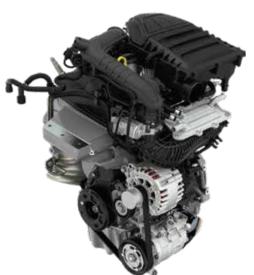

### **Performance**

Experience the thrilling fusion of raw power and efficiency. Our advanced 1.5L 110 kW (150 PS) TSI engine, equipped with Active Cylinder Technology (ACT), ensures unwavering performance. This powerhouse retains its eco-friendly edge with Start & Stop Recuperation (SSR) technology, setting a new standard for dynamic driving.

## 1.0 TSI (Turbo Stratified Injection) Engine:

The 1.0 TSI engine, with 85 kW (115 PS) and 178 Nm torque, is powerful yet efficient. It is available in both manual and automatic transmissions.

# 1.5 TSI (Turbo Stratified Injection) Engine:

Škoda Slavia's 1.5 TSI engine with Active Cylinder Technology (ACT) churns out 110 kW (150 PS) and 250 Nm torque which ensure exceptional acceleration for sporty drives. It is available in both manual and automatic transmissions.