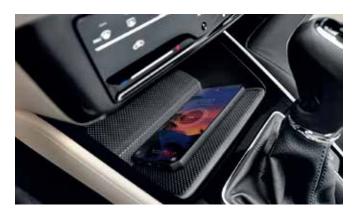

#### Wireless Charging

Charge your phone wirelessly while driving (only on selected phones).