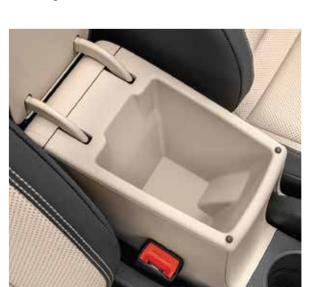

Storage In Front Centre Armrest

Cupholders In The Armrest

Cooled Glove Box

Driver Storage Compartment

**Smartphone Pocket** 

This thoughtful feature for the rear passengers allows them to store their smartphones safely.