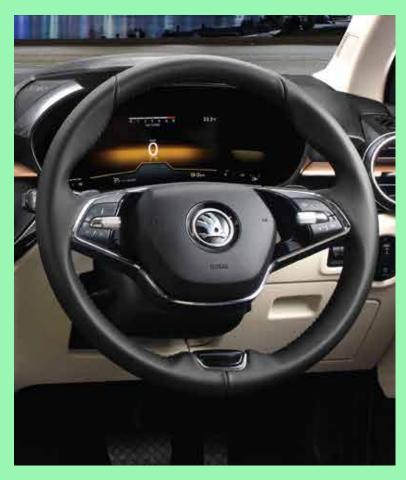

### 20.32cm Škoda Virtual Cockpit

The virtual display behind the steering wheel features information like speed, distance travelled, service interval, average fuel consumption, and much more.

2-spoke Multi-functional Steering Wheel With Chrome Scrollers

The multi-functional steering wheel offers hassle-free audio control with stylish chrome scrollers and adjustable positioning for driver comfort.