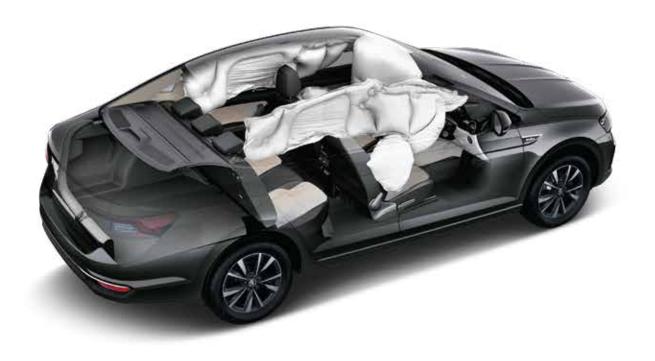

# **Safety**

Škoda Slavia is a safety marvel armed with 6 airbags, Anti-Theft Alarm, Electronic Stability Control (ESC), Traction Control System (TCS), Multi-collision Braking and a range of advanced safety technologies, ensuring a secure journey regardless of your destination.

## **Driver And Passenger Front Airbags**

In case of an accident, the driver's airbag in the steering wheel and the passenger's airbag in the dashboard are always ready to protect you & your loved ones.

#### **Front Side Airbags**

These airbags protect the pelvis and chest of the driver and passengers in case of a side collision.

#### **Curtain Airbags**

These airbags shield the driver and passengers against head injury in the event of a side collision.