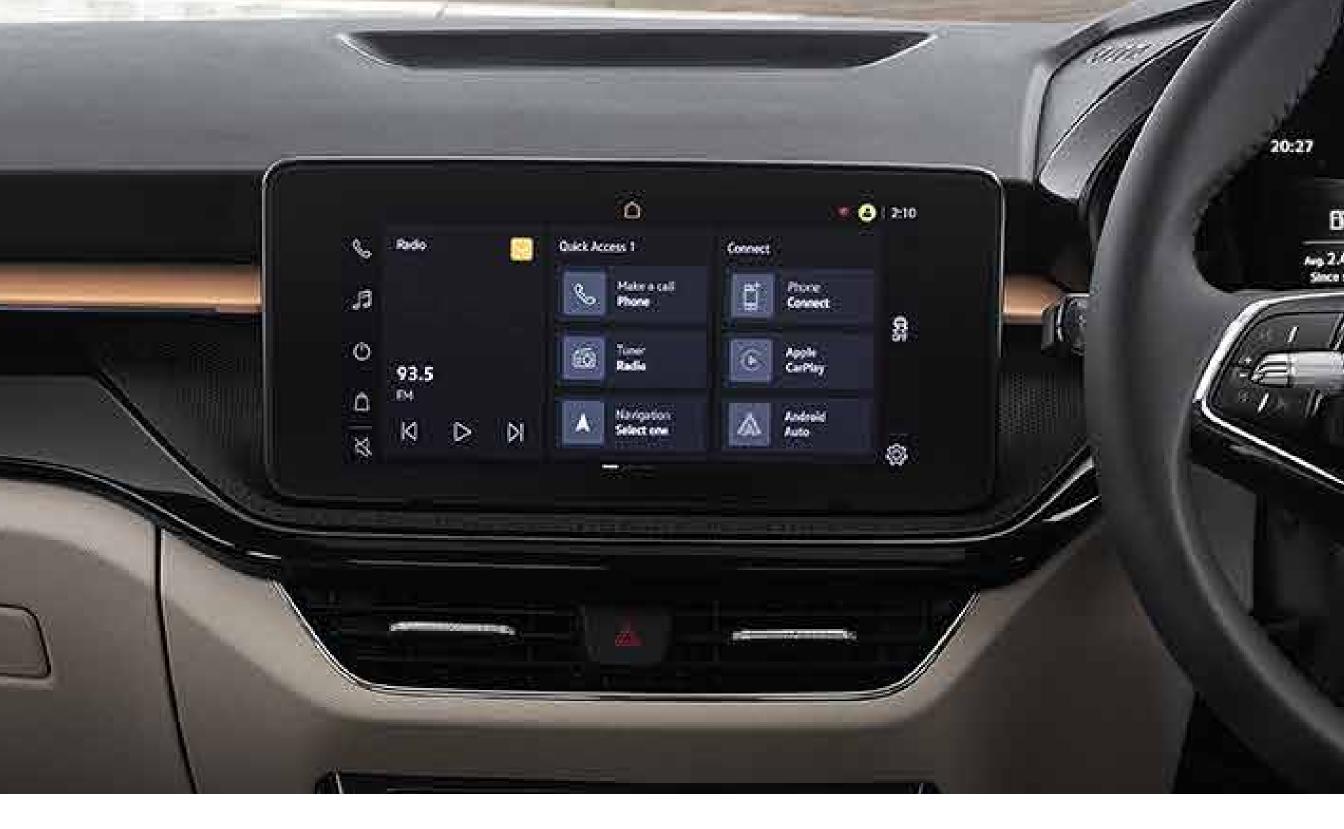

# **Infotainment, Cockpit, Connectivity**One Touch, Limitless Experiences

Experience a hassle-free journey filled with endless entertainment and integrated features, all at your fingertips.

### 25.4cm Škoda Infotainment System

25.4 cm Infotainment System with ŠKODA Play Apps

The inbuilt connectivity mobile online services can be accessed at any time via the MyŠKODA ConnectED app. The app displays a clearly laid out Vehicle Health Report on the smartphone. The system automatically stores important data every time the ignition is switched off. Remote vehicle access is also available, which allows owners to retrieve vehicle information and driving data, including the car's parking location.