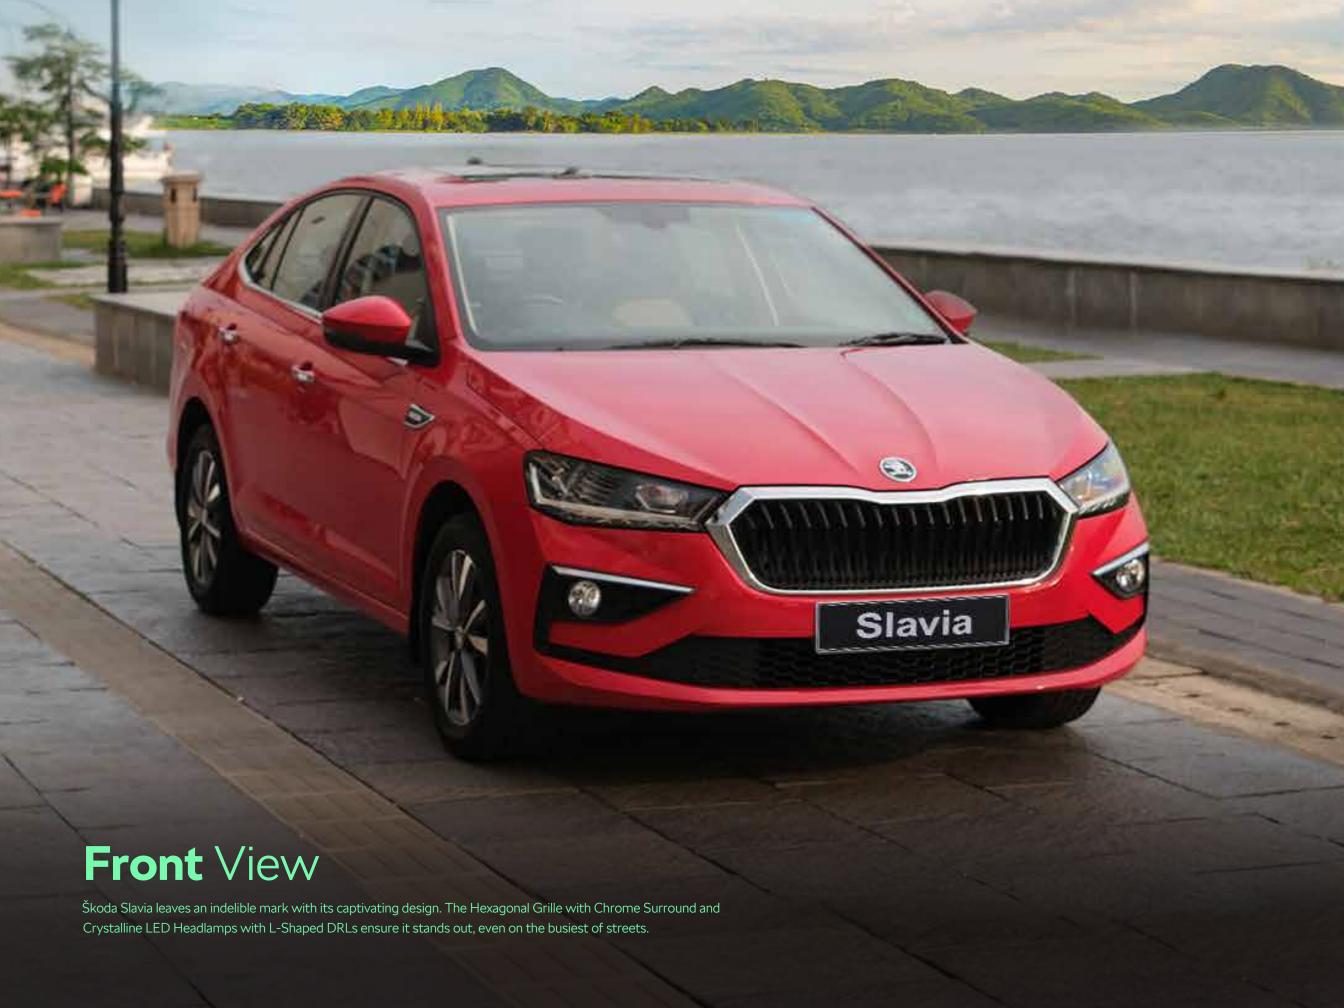

# **Exterior** Design Effortlessly blending classic charm with contemporary design language.

Turn heads everywhere you go with the stylish Škoda Slavia.

### **Škoda Crystalline LED Headlamps** with L-Shaped DRLs

The state-of-the-art headlamps are engineered with dependable fog lights to enhance visibility in rough weather. With Škoda Slavia's sleek DRLs amplifying the car's dynamic road presence, exploration remains uninterrupted.