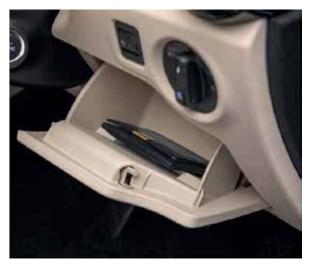

Storage In Front Centre Armrest

Cupholders In The Armrest

Cooled Glove Box

Driver Storage Compartment

**Smartphone Pocket** 

This thoughtful feature for the rear passengers allows them to store their smartphones safely.