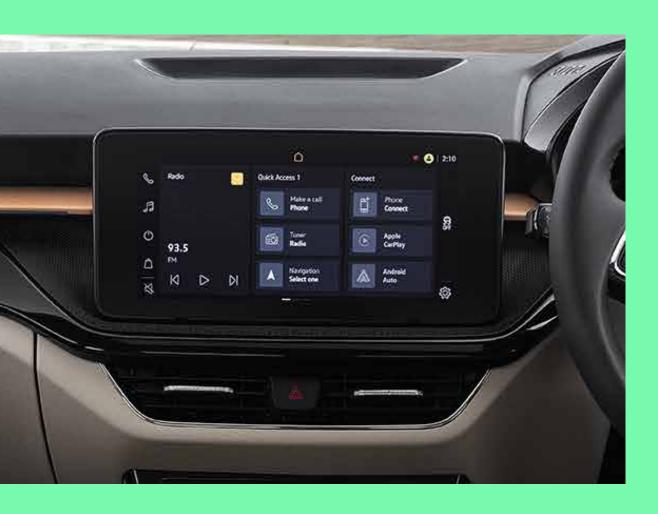

# **Infotainment, Cockpit, Connectivity**One Touch, Limitless Experiences

Experience a hassle-free journey filled with endless entertainment and integrated features, all at your fingertips.

### 25.4cm Škoda Infotainment System

25.4 cm Infotainment System with ŠKODA Play Apps

The inbuilt connectivity mobile online services can be accessed at any time via the MyŠKODA ConnectED app. The app displays a clearly laid out Vehicle Health Report on the smartphone. The system automatically stores important data every time the ignition is switched off. Remote vehicle access is also available, which allows owners to retrieve vehicle information and driving data, including the car's parking location.