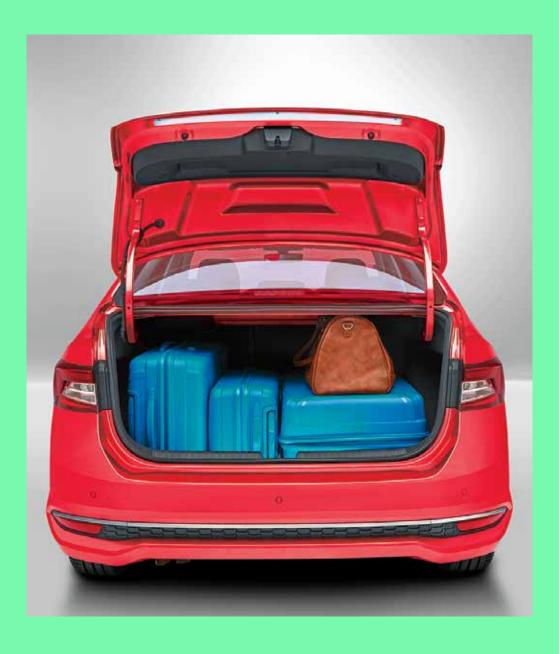

### **Luggage Capacity**

Never compromise on boot space. Škoda Slavia sets the standard with best-in-segment storage – 521 liters with rear seats up, and a whopping 1050 liters when folded down.

Storage In Front And Rear Doors