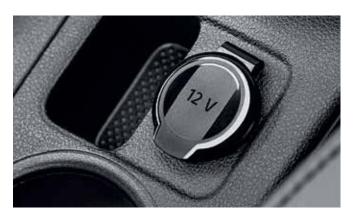

### 12V Power Socket In Front Central Console

The power socket in the front central console helps you power devices on the go.