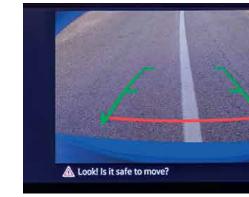

### Rear View Camera with Static Guidelines

Reverse and park safely with a rear camera.