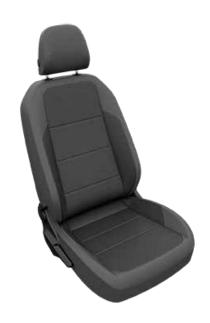

# Upholstery

**Classic**Black Fabric Melange Woven Seats

**Signature**Black Fabric Steps Woven Seats

**Prestige**Ventilated Black Leatherette Front Seats With
Perforated Beige Design

**Radiator Chrome Grill** 