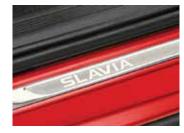

Chrome Side & Trunk Garnish

'Elegance' Badge on B-Pillar

Puddle Lamp

Scuff Plate with 'Slavia' Inscription

Textile Mat & Aluminium Pedal

'Elegance' Seat-Belt Cushions & Neck Rests

Steering Wheel 'Elegance' Badge