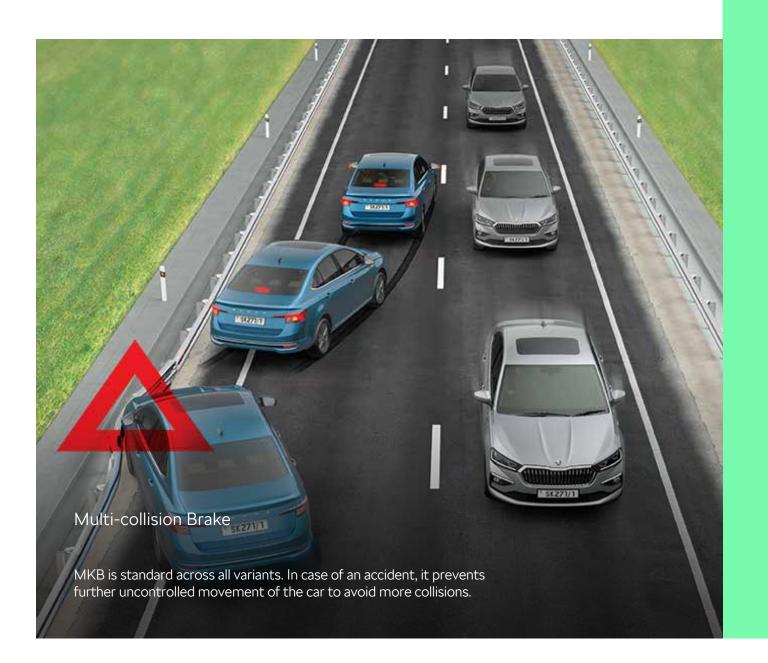

# **Safety**

Škoda Slavia is a safety marvel armed with 6 airbags, Anti-Theft Alarm, Electronic Stability Control (ESC), Traction Control System (TCS), Multi-collision Braking and a range of advanced safety technologies, ensuring a secure journey regardless of your destination.