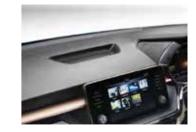

### 25.4cm Škoda Infotainment System

25.4 cm Infotainment System with ŠKODA Play Apps

The inbuilt connectivity mobile online services can be accessed at any time via the MyŠKODA ConnectED app. The app displays a clearly laid out Vehicle Health Report on the smartphone. The system automatically stores important data every time the ignition is switched off. Remote vehicle access is also available, which allows owners to retrieve vehicle information and driving data, including the car's parking location.