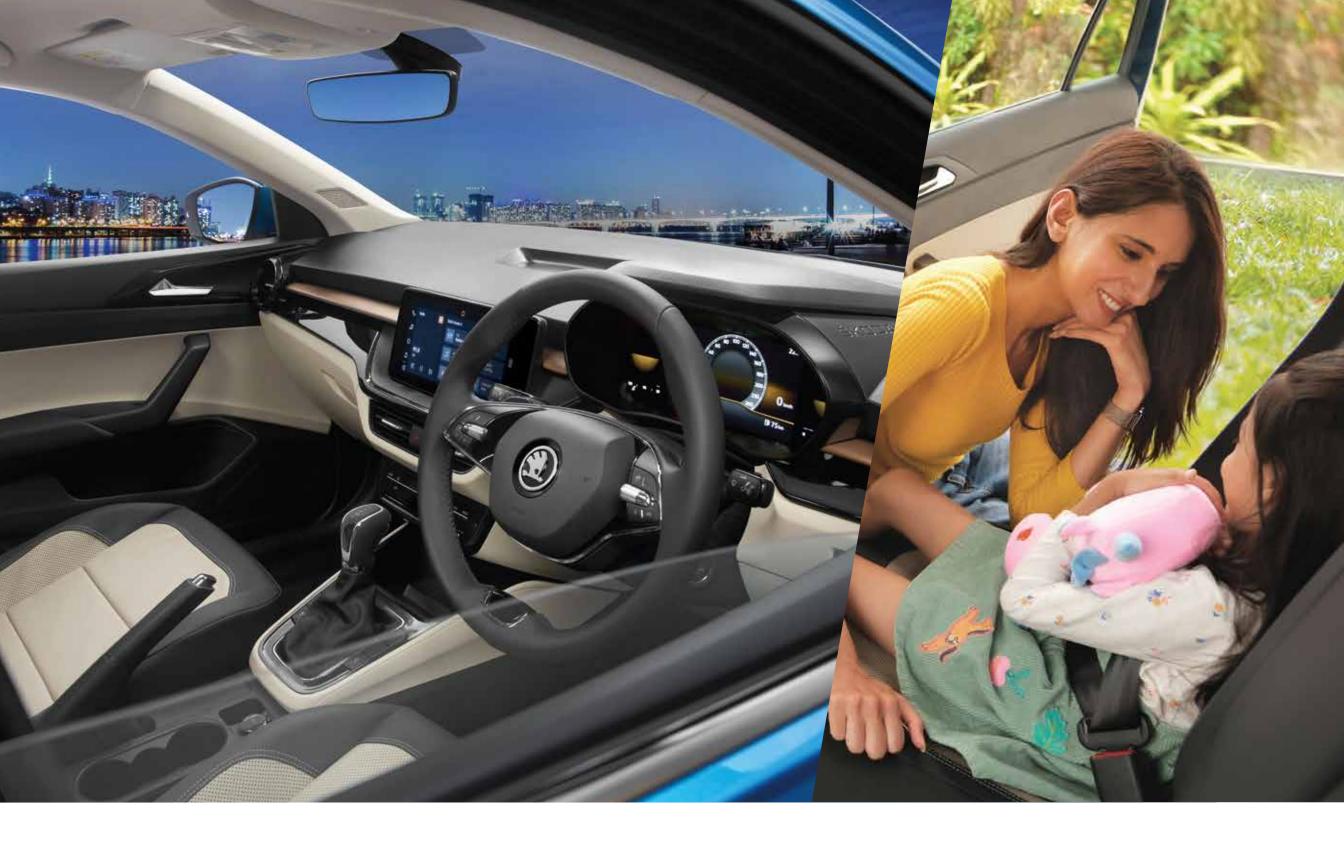

# **Interior** Design

Elevate automotive aesthetics with the exquisite Stone Beige & Piano Black Luxe Interiors. Enhanced by a 20.32cm Virtual Cockpit, complemented with chrome accents and ambient lighting, every moment of your journey exudes unmatched style and sophistication.