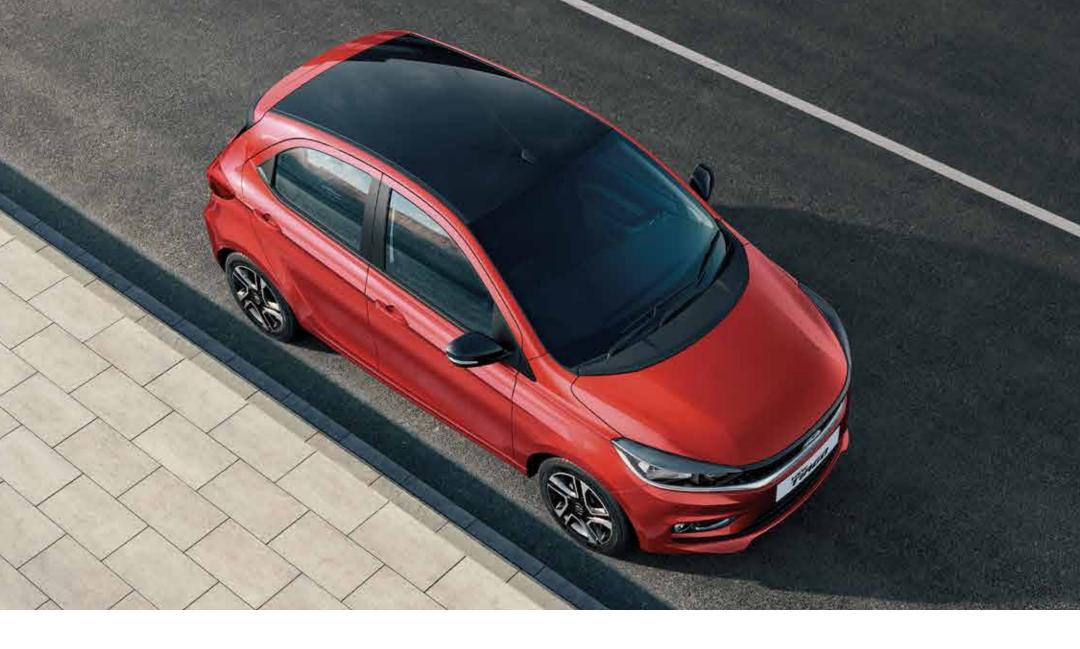

# PREMIUM EXTERIOR

The bold sculpted hood design, projector headlamps, dual tone roof, sophisticated front grille with chrome tri-arrow motif, front fog lamps with chrome garnish and signature LED DRLs, all come together to give the new Tiago an elegant edge that's bound to turn heads.