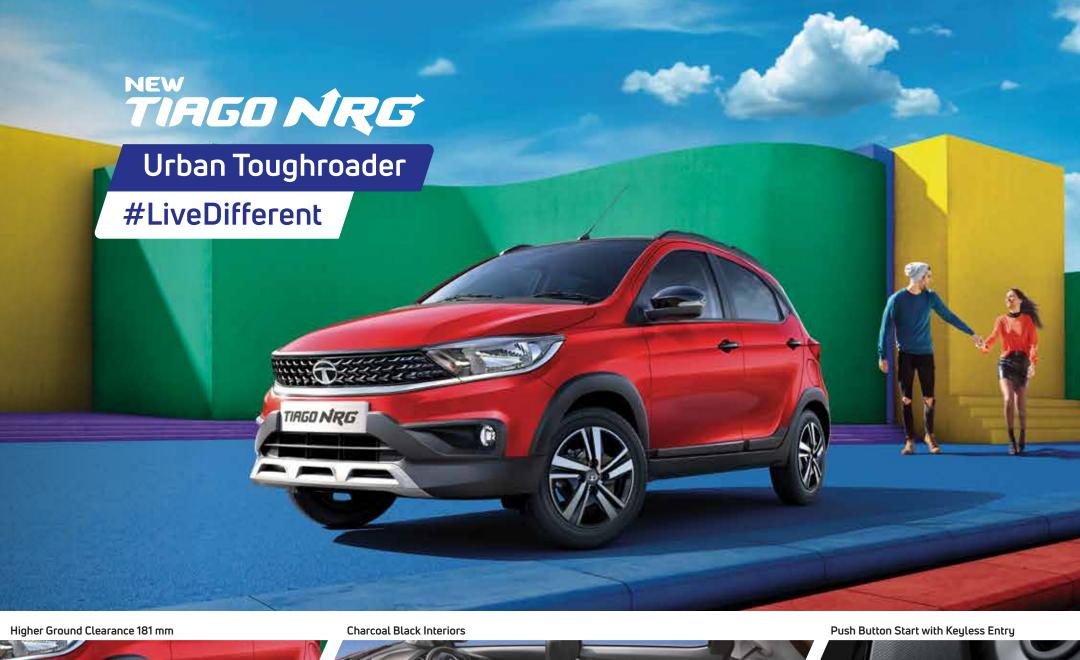

### Max Power-86 ps @ 6000 r/min

Advance AMT Transmission

**TIAGO NRG COLOURS** 

For those who like to Live Different, the new Tiago NRG comes in unique, distinct colours that are nothing less than a style statement.