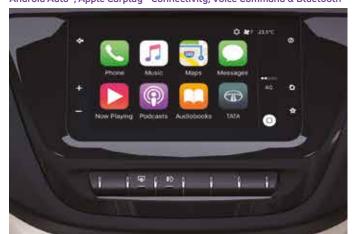

# RHYTHMIC INFOTAINMENT

An infotainment system so serene that it complements the drive. Enjoy seamless entertainment with 17.78 cm touchscreen system & the unmatched acoustics of 8 speakers brought to you by Harman<sup>TM</sup>. Navigate through the streets or connect with Android Auto<sup>TM</sup> or Apple Carplay<sup>TM</sup> for an entertaining ride.

Android Auto™, Apple Carplay™ Connectivity, Voice Command & Bluetooth

8 Speaker Surround Sound System for Best-in-Class Acoustics

Image & Video Playback

242 l Boot Space

Height Adjustable Driver Seat