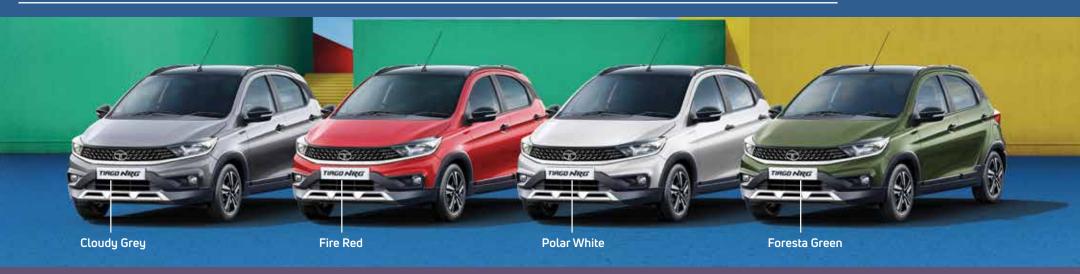

### Max Power-86 ps @ 6000 r/min

Advance AMT Transmission

**TIAGO NRG COLOURS** 

For those who like to Live Different, the new Tiago NRG comes in unique, distinct colours that are nothing less than a style statement.