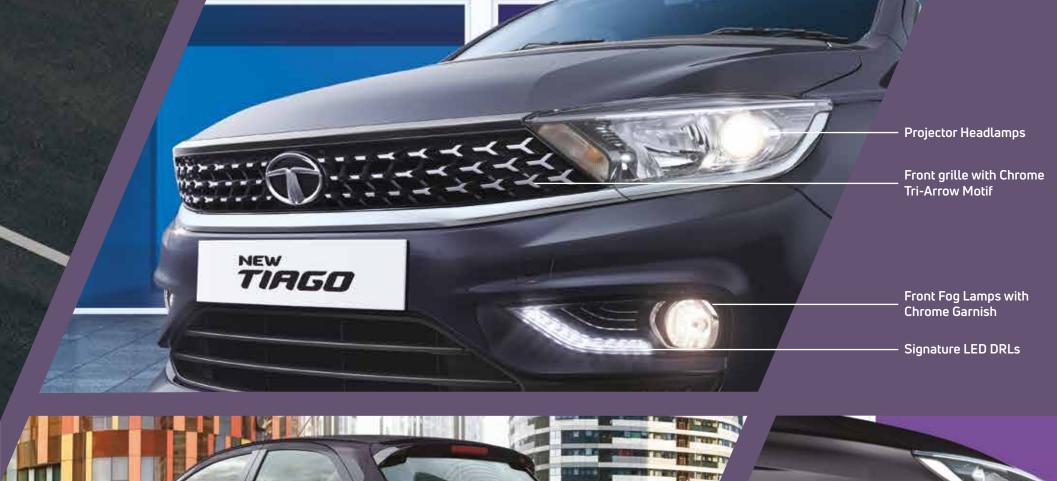

# PREMIUM EXTERIOR

The bold sculpted hood design, projector headlamps, dual tone roof, sophisticated front grille with chrome tri-arrow motif, front fog lamps with chrome garnish and signature LED DRLs, all come together to give the new Tiago an elegant edge that's bound to turn heads.