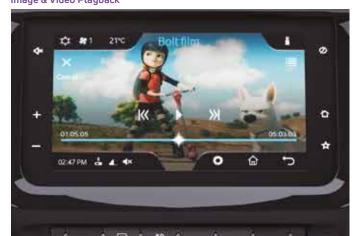

# RHYTHMIC INFOTAINMENT

An infotainment system so serene that it complements the drive. Enjoy seamless entertainment with 17.78 cm touchscreen system & the unmatched acoustics of 8 speakers brought to you by Harman<sup>TM</sup>. Navigate through the streets or connect with Android Auto<sup>TM</sup> or Apple Carplay<sup>TM</sup> for an entertaining ride.

Android Auto™, Apple Carplay™ Connectivity, Voice Command & Bluetooth

8 Speaker Surround Sound System for Best-in-Class Acoustics

Image & Video Playback

242 l Boot Space

Height Adjustable Driver Seat