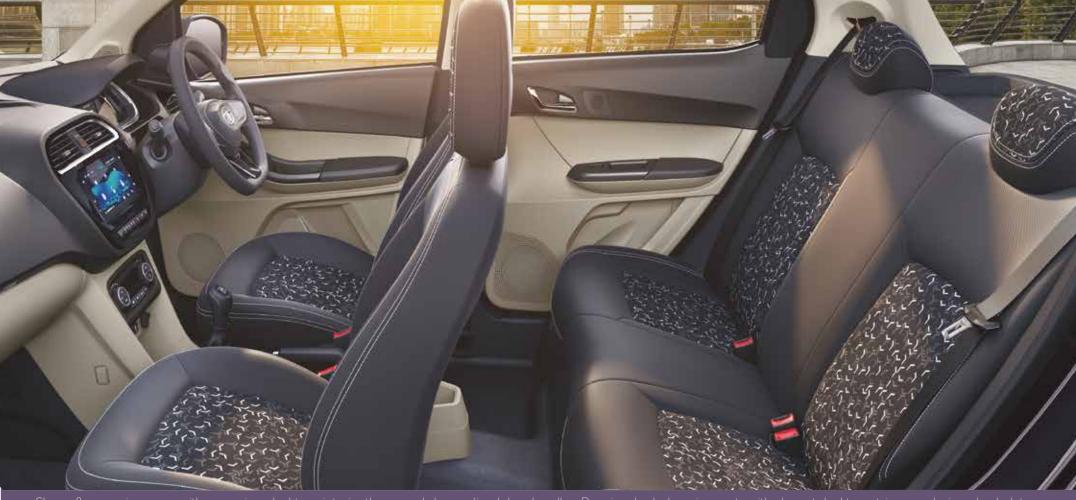

Chrome garnish on Tail Gate and Door Handles

Trendy Dual Tone Alloy Wheels

Classy & expansive space with a premium dual tone interior theme and chrome lined door handles. Premium body-hugging seats with elegant dual tone, tri-arrow designed upholstery

Autofold ORVM with Welcome Function

Cooled Glovebox & Tablet Storage Space

Chrome Lined Side Airvents

Automatic Temperature Control