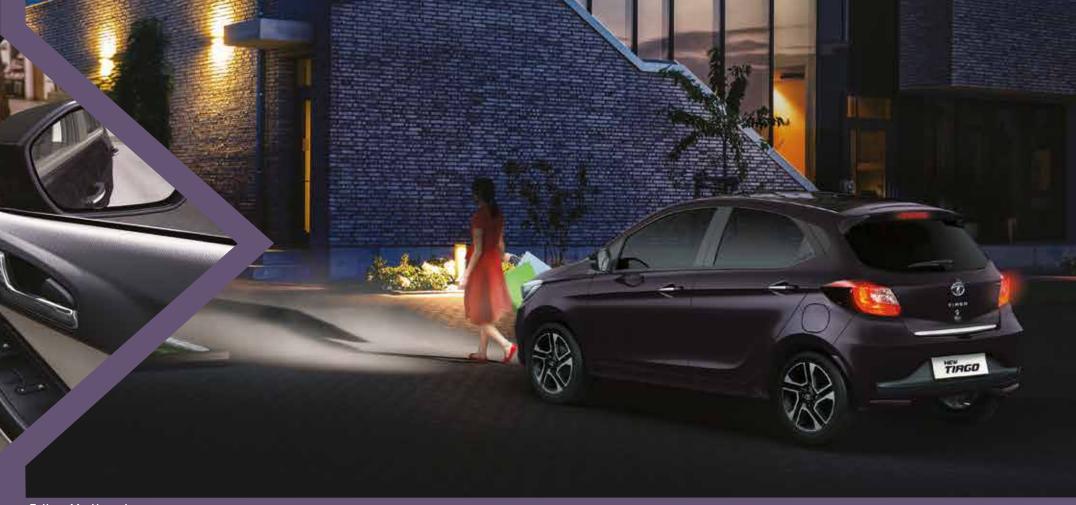

### **ABSOLUTE SAFETY**

Safety is no more an option, but a standard in every variant. Tiago has achieved a 4-star safety rating in the Global NCAP crash test. The Best-in-class safety features include dual front airbags, Anti-lock Braking System (ABS) with Corner Stability Control (CSC) & Electronic Brakeforce Distribution, Rear Parking Assist & much more. Tiago's high-strength body structure ensures absolute safety in every ride.

### ABS with EBD & Corner Stability Control

High Strength Body Structure

Follow-Me-Home Lamps