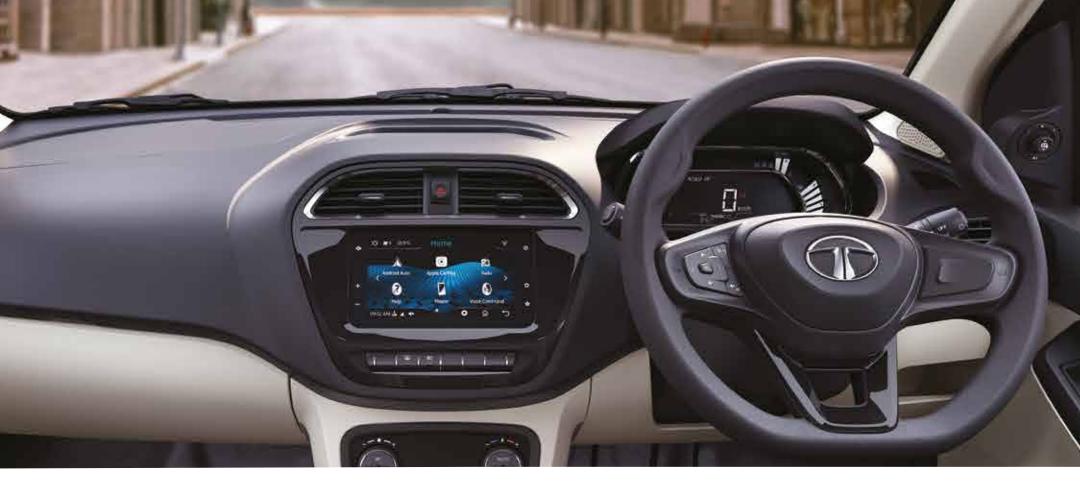

# RHYTHMIC INFOTAINMENT

An infotainment system so serene that it complements the drive. Enjoy seamless entertainment with 17.78 cm touchscreen system & the unmatched acoustics of 8 speakers brought to you by Harman<sup>TM</sup>. Navigate through the streets or connect with Android Auto<sup>TM</sup> or Apple Carplay<sup>TM</sup> for an entertaining ride.

Android Auto™, Apple Carplay™ Connectivity, Voice Command & Bluetooth

8 Speaker Surround Sound System for Best-in-Class Acoustics

Image & Video Playback

242 l Boot Space

Height Adjustable Driver Seat