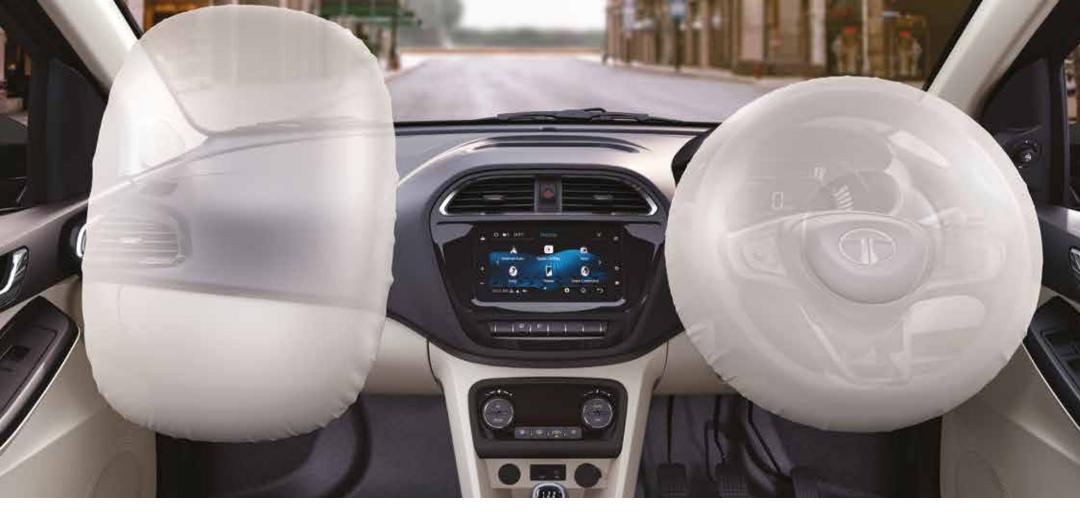

### **ABSOLUTE SAFETY**

Safety is no more an option, but a standard in every variant. Tiago has achieved a 4-star safety rating in the Global NCAP crash test. The Best-in-class safety features include dual front airbags, Anti-lock Braking System (ABS) with Corner Stability Control (CSC) & Electronic Brakeforce Distribution, Rear Parking Assist & much more. Tiago's high-strength body structure ensures absolute safety in every ride.

| Model          | Global NCAP Rating (For adult)                        |
|----------------|-------------------------------------------------------|
| Tata Tiago     | $\begin{array}{c ccccccccccccccccccccccccccccccccccc$ |
| Maruti Wagon R | ☆ ☆                                                   |
| Hyundai Santro | ☆ ☆                                                   |
| Maruti Swift   | ☆ ☆                                                   |
| Grand i10 NIOS | <u> </u>                                              |

#### Safety ratings for all cars is as per Global NCAP ratings & can be accessed from http://www.globalncap.org/results/