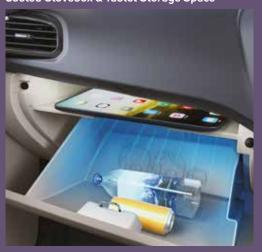

Autofold ORVM with Welcome Function

Cooled Glovebox & Tablet Storage Space

Chrome Lined Side Airvents

Automatic Temperature Control