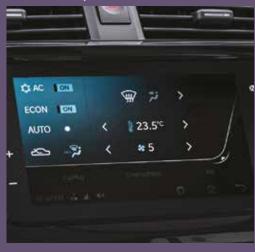

Autofold ORVM with Welcome Function

Cooled Glovebox & Tablet Storage Space

Chrome Lined Side Airvents

Automatic Temperature Control