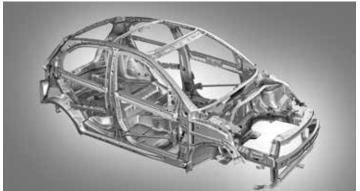

### **ABSOLUTE SAFETY**

Safety is no more an option, but a standard in every variant. Tiago has achieved a 4-star safety rating in the Global NCAP crash test. The Best-in-class safety features include dual front airbags, Anti-lock Braking System (ABS) with Corner Stability Control (CSC) & Electronic Brakeforce Distribution, Rear Parking Assist & much more. Tiago's high-strength body structure ensures absolute safety in every ride.

# **ICNG** - **ICONIC SAFETY**

The Tiago comes with the best-in-class safety with a 4-star Global NCAP rating. It also features an energy-absorbing structure that provides added rigidity to the car's chassis, thus ensuring the safety of the driver and passengers.