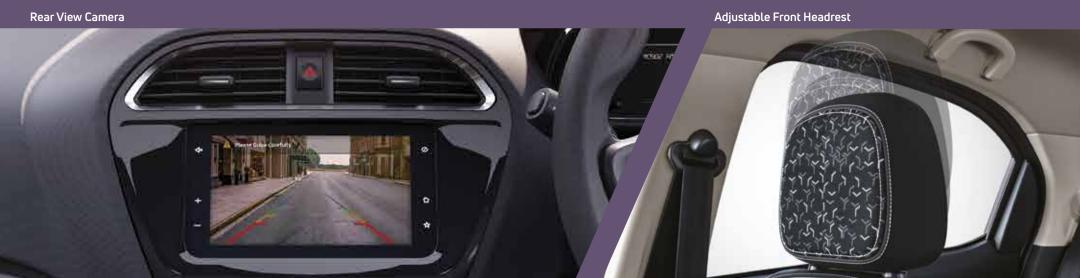

### ABS with EBD & Corner Stability Control

High Strength Body Structure

Follow-Me-Home Lamps