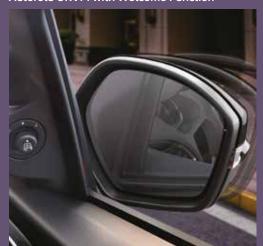

Autofold ORVM with Welcome Function

Cooled Glovebox & Tablet Storage Space

Chrome Lined Side Airvents

Automatic Temperature Control