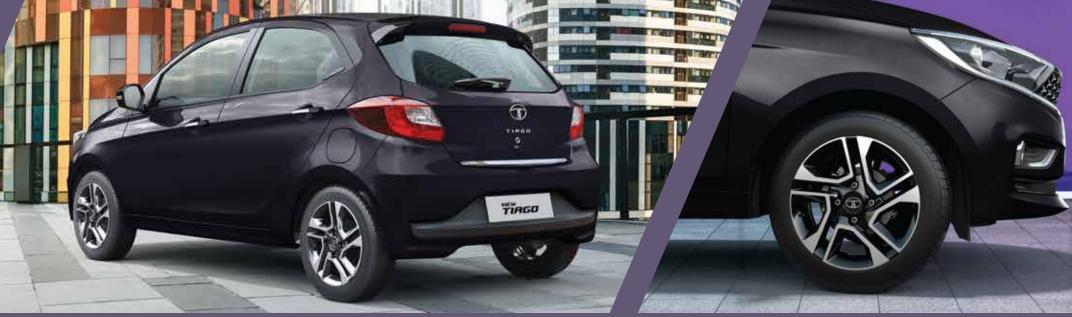

# **PREMIUM EXTERIOR**

The bold sculpted hood design, projector headlamps, dual tone roof, sophisticated front grille with chrome tri-arrow motif, front fog lamps with chrome garnish and signature LED DRLs, all come together to give the new Tiago an elegant edge that's bound to turn heads.

Chrome garnish on Tail Gate and Door Handles

Trendy Dual Tone Alloy Wheels

Classy & expansive space with a premium dual tone interior theme and chrome lined door handles. Premium body-hugging seats with elegant dual tone, tri-arrow designed upholstery