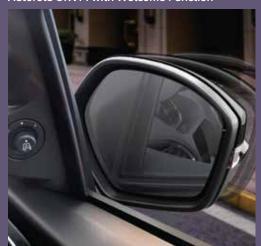

Autofold ORVM with Welcome Function

Cooled Glovebox & Tablet Storage Space

Chrome Lined Side Airvents

Automatic Temperature Control