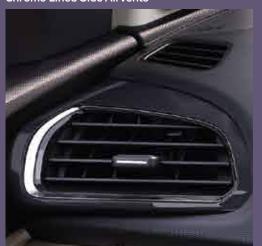

Autofold ORVM with Welcome Function

Cooled Glovebox & Tablet Storage Space

Chrome Lined Side Airvents

Automatic Temperature Control