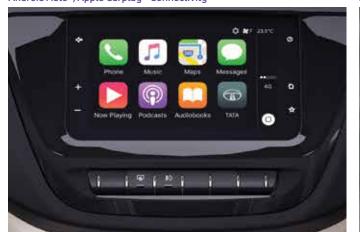

# RHYTHMIC INFOTAINMENT

An infotainment system so serene that it complements the drive. Enjoy seamless entertainment with 17.78 cm touchscreen system & the unmatched acoustics of 8 speakers brought to you by Harman<sup>TM</sup>. Navigate through the streets or connect with Android Auto<sup>TM</sup> or Apple Carplay<sup>TM</sup> for an entertaining ride.

Android Auto™, Apple Carplay™ Connectivity

8 Speaker Surround Sound System for Best-in-Class Acoustics

Image & Video Playback

242 l Boot Space

Height Adjustable Driver Seat