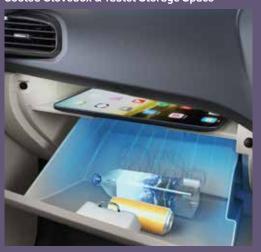

Autofold ORVM with Welcome Function

Cooled Glovebox & Tablet Storage Space

Chrome Lined Side Airvents

Automatic Temperature Control