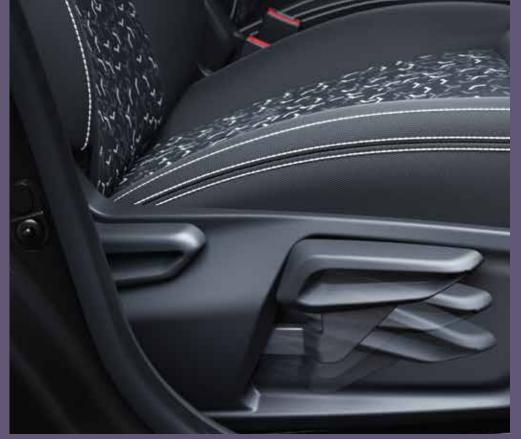

Autofold ORVM with Welcome Function

Cooled Glovebox & Tablet Storage Space

Chrome Lined Side Airvents

Automatic Temperature Control

## **COMFORT & CONVENIENCE**

Digital Instrument Cluster

Steering Mounted Control

Intelligently Designed Utility Spaces