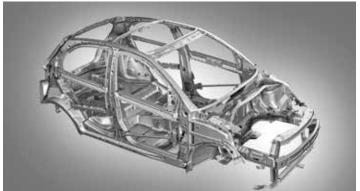

### **ABSOLUTE SAFETY**

Safety is no more an option, but a standard in every variant. Tiago has achieved a 4-star safety rating in the Global NCAP crash test. The Best-in-class safety features include dual front airbags, Anti-lock Braking System (ABS) with Corner Stability Control (CSC) & Electronic Brakeforce Distribution, Rear Parking Assist & much more. Tiago's high-strength body structure ensures absolute safety in every ride.

# **ICNG** - **ICONIC SAFETY**

The Tiago and Tiago NRG come with the best-in-class safety with a 4-star Global NCAP rating. They also feature an energy-absorbing structure that provide added rigidity to the car's chassis, thus ensuring the safety of the driver and passengers.