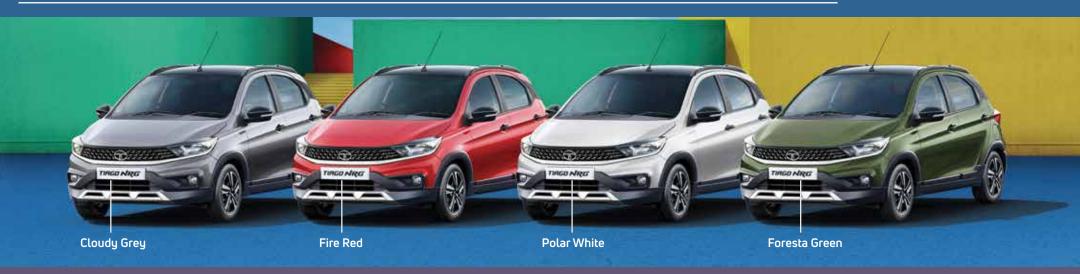

# TIAGO NRG COLOURS

Max Power-86 ps @ 6000 r/min

**Advance AMT Transmission** 

For those who like to Live Different, the new Tiago NRG comes in unique, distinct colours that are nothing less than a style statement.