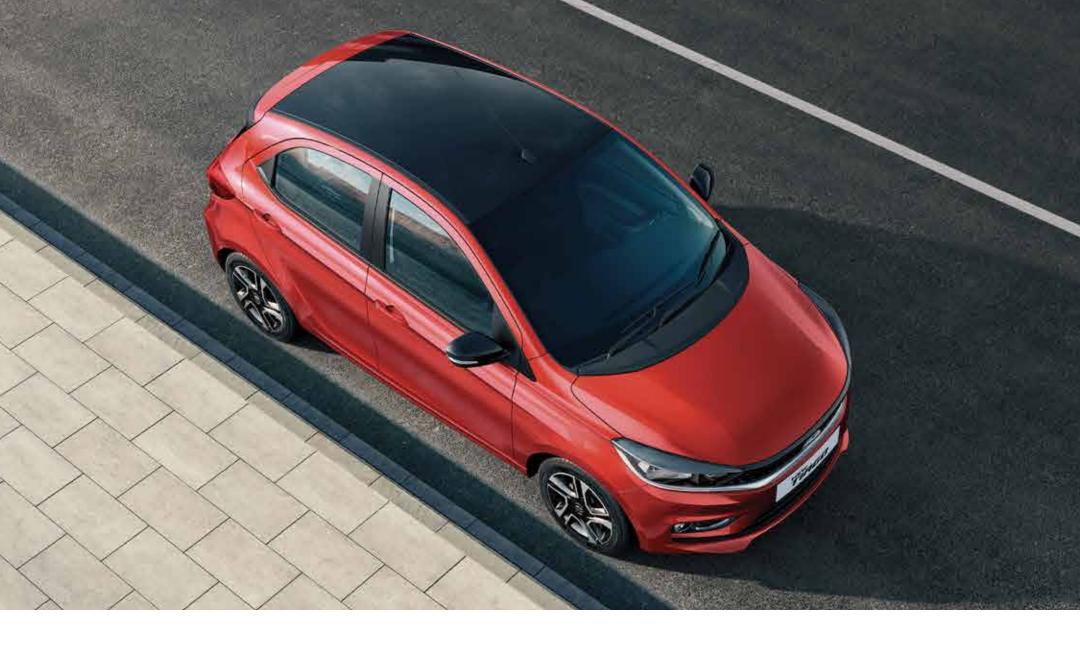

# **PREMIUM EXTERIOR**

The bold sculpted hood design, projector headlamps, dual tone roof, sophisticated front grille with chrome tri-arrow motif, front fog lamps with chrome garnish and signature LED DRLs, all come together to give the new Tiago an elegant edge that's bound to turn heads.