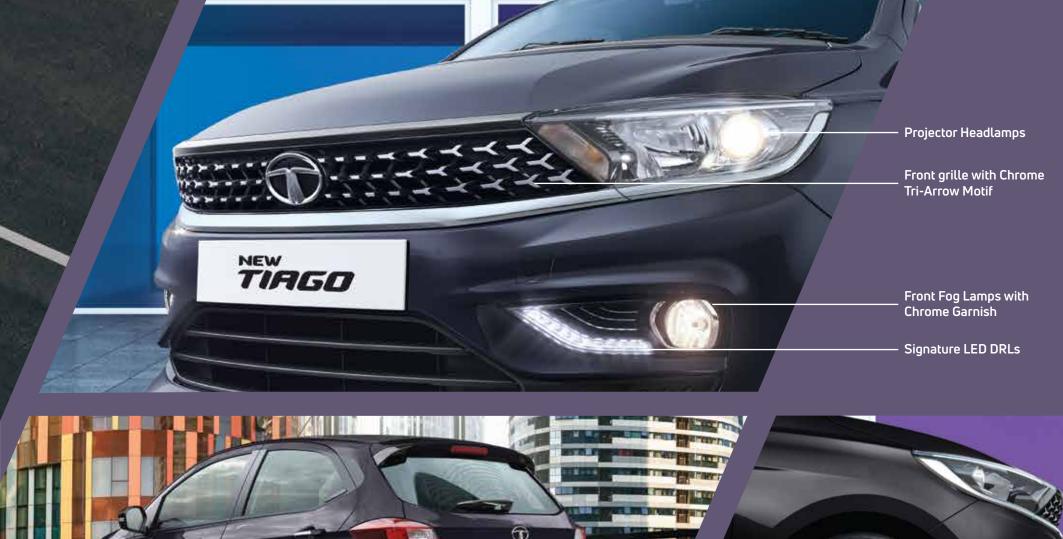

# **PREMIUM EXTERIOR**

The bold sculpted hood design, projector headlamps, dual tone roof, sophisticated front grille with chrome tri-arrow motif, front fog lamps with chrome garnish and signature LED DRLs, all come together to give the new Tiago an elegant edge that's bound to turn heads.