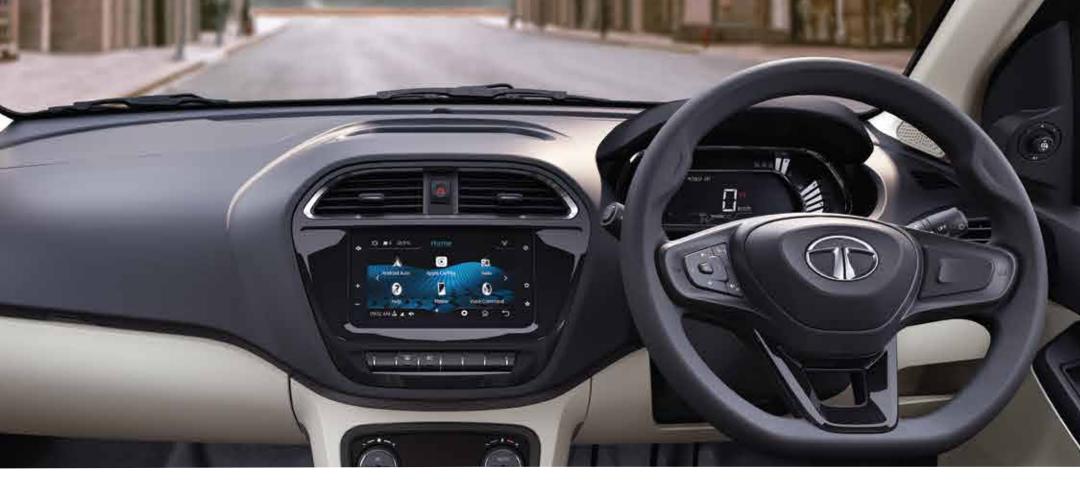

# RHYTHMIC INFOTAINMENT

An infotainment system so serene that it complements the drive. Enjoy seamless entertainment with 17.78 cm touchscreen system & the unmatched acoustics of 8 speakers brought to you by Harman<sup>TM</sup>. Navigate through the streets or connect with Android Auto<sup>TM</sup> or Apple Carplay<sup>TM</sup> for an entertaining ride.

Android Auto™, Apple Carplay™ Connectivity

8 Speaker Surround Sound System for Best-in-Class Acoustics

Image & Video Playback

242 l Boot Space

Height Adjustable Driver Seat