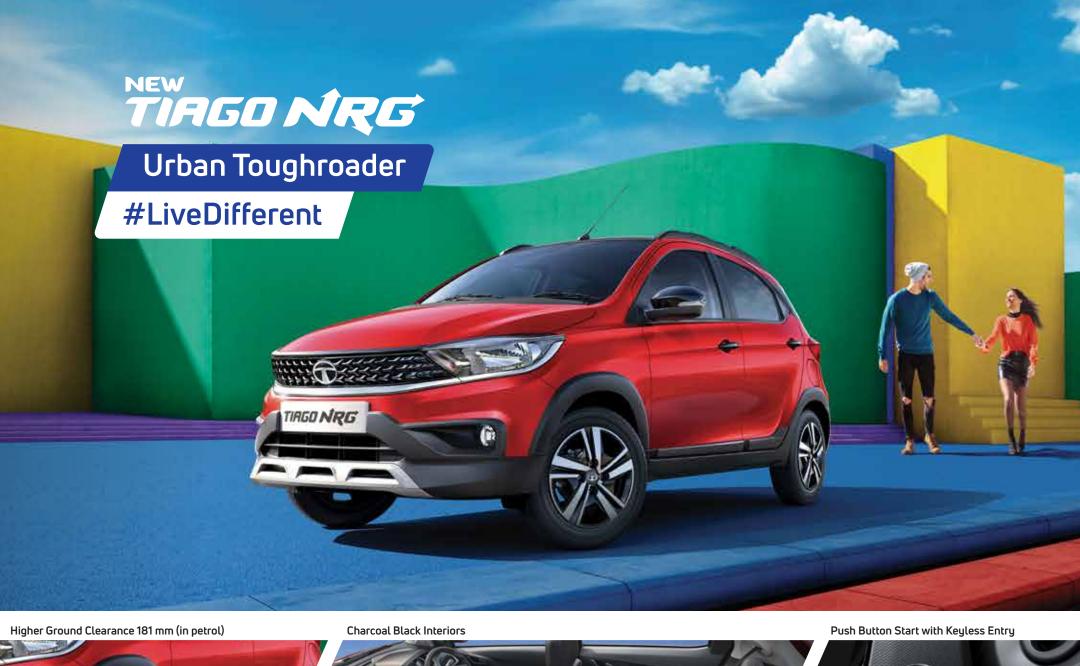

# TIAGO NRG COLOURS

Max Power-86 ps @ 6000 r/min

**Advance AMT Transmission** 

For those who like to Live Different, the new Tiago NRG comes in unique, distinct colours that are nothing less than a style statement.