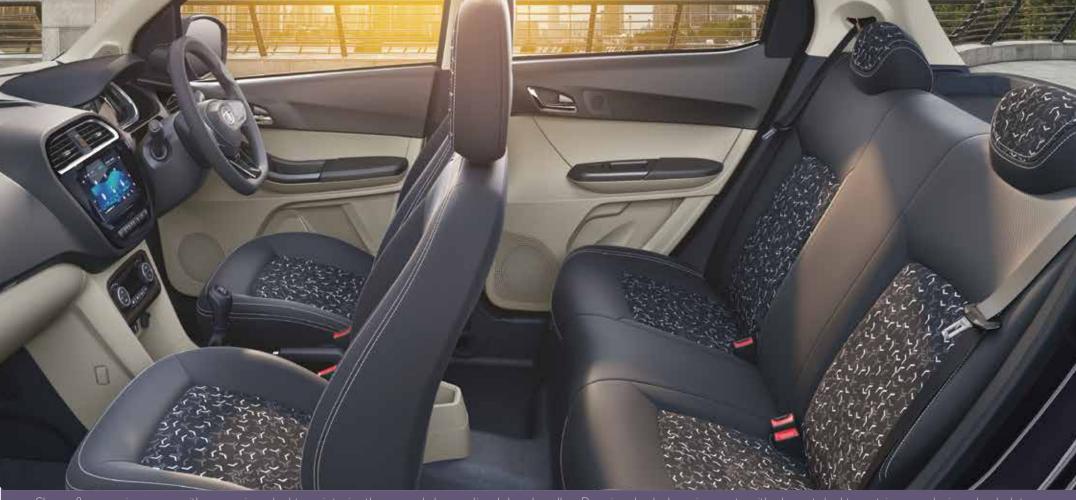

Chrome garnish on Tail Gate and Door Handles

Trendy Dual Tone Alloy Wheels

Classy & expansive space with a premium dual tone interior theme and chrome lined door handles. Premium body-hugging seats with elegant dual tone, tri-arrow designed upholstery

## **COMFORT & CONVENIENCE**

Digital Instrument Cluster

Steering Mounted Control

Intelligently Designed Utility Spaces