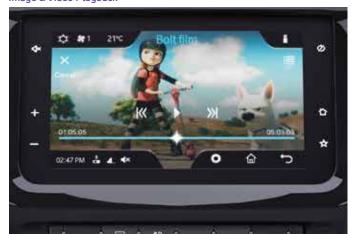

# RHYTHMIC INFOTAINMENT

An infotainment system so serene that it complements the drive. Enjoy seamless entertainment with 17.78 cm touchscreen system & the unmatched acoustics of 8 speakers brought to you by Harman<sup>TM</sup>. Navigate through the streets or connect with Android Auto<sup>TM</sup> or Apple Carplay<sup>TM</sup> for an entertaining ride.

Android Auto™, Apple Carplay™ Connectivity

8 Speaker Surround Sound System for Best-in-Class Acoustics

Image & Video Playback

242 l Boot Space

Height Adjustable Driver Seat