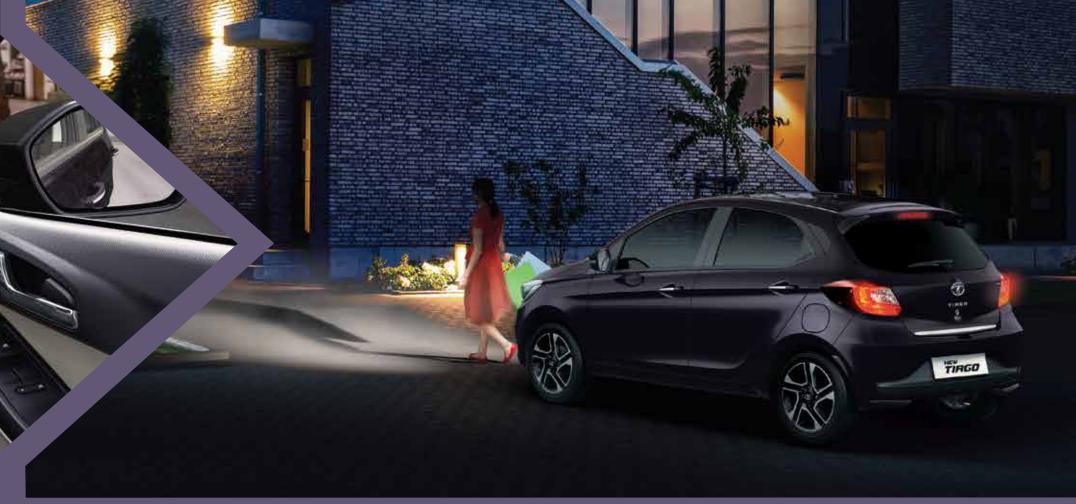

# **PREMIUM EXTERIOR**

The bold sculpted hood design, projector headlamps, dual tone roof, sophisticated front grille with chrome tri-arrow motif, front fog lamps with chrome garnish and signature LED DRLs, all come together to give the new Tiago an elegant edge that's bound to turn heads.

#### ABS with EBD & Corner Stability Control

High Strength Body Structure

Follow-Me-Home Lamps