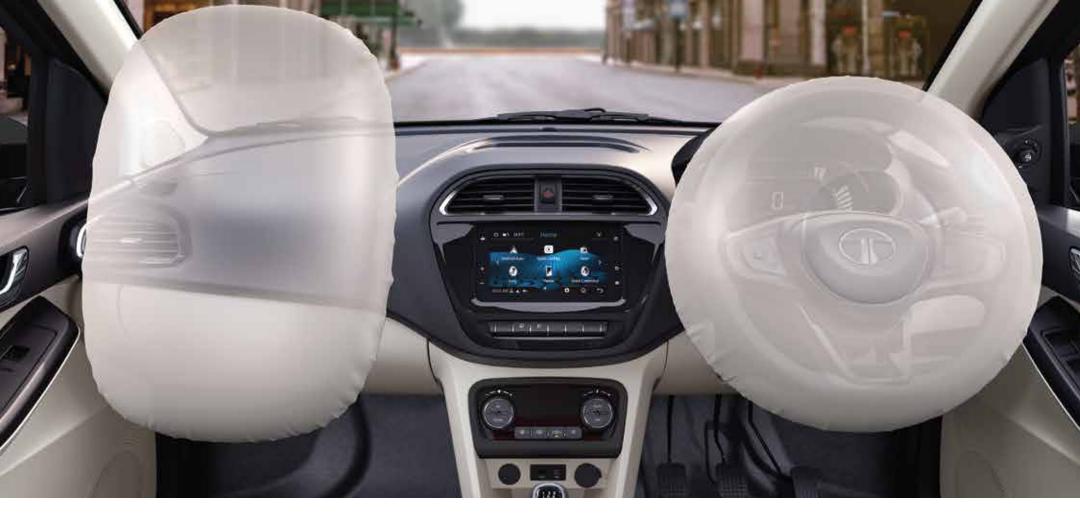

### **ABSOLUTE SAFETY**

Safety is no more an option, but a standard in every variant. Tiago has achieved a 4-star safety rating in the Global NCAP crash test. The Best-in-class safety features include dual front airbags, Anti-lock Braking System (ABS) with Corner Stability Control (CSC) & Electronic Brakeforce Distribution, Rear Parking Assist & much more. Tiago's high-strength body structure ensures absolute safety in every ride.