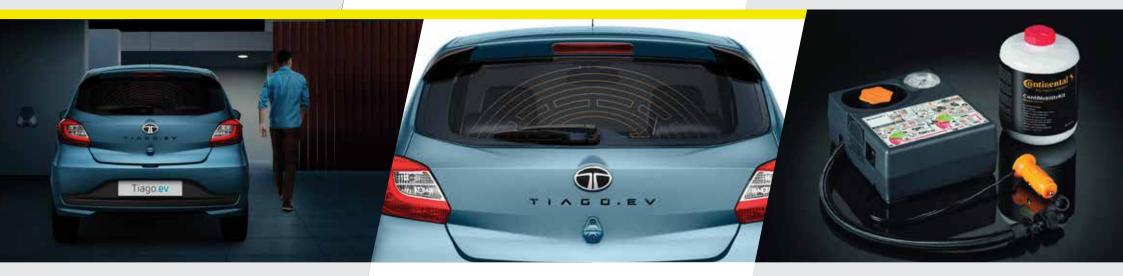

## Follow-Me-Home Lights

Lights will guide you home. Tiago.ev ensures safety with follow-me-home lights.

#### Rear Wiper Washer with Demister

Drive confidently in wet weather conditions with a rear wiper and washer with demister.

#### Puncture Repair Kit

Tyre punctures can't keep you down for long with a puncture repair kit by your side.