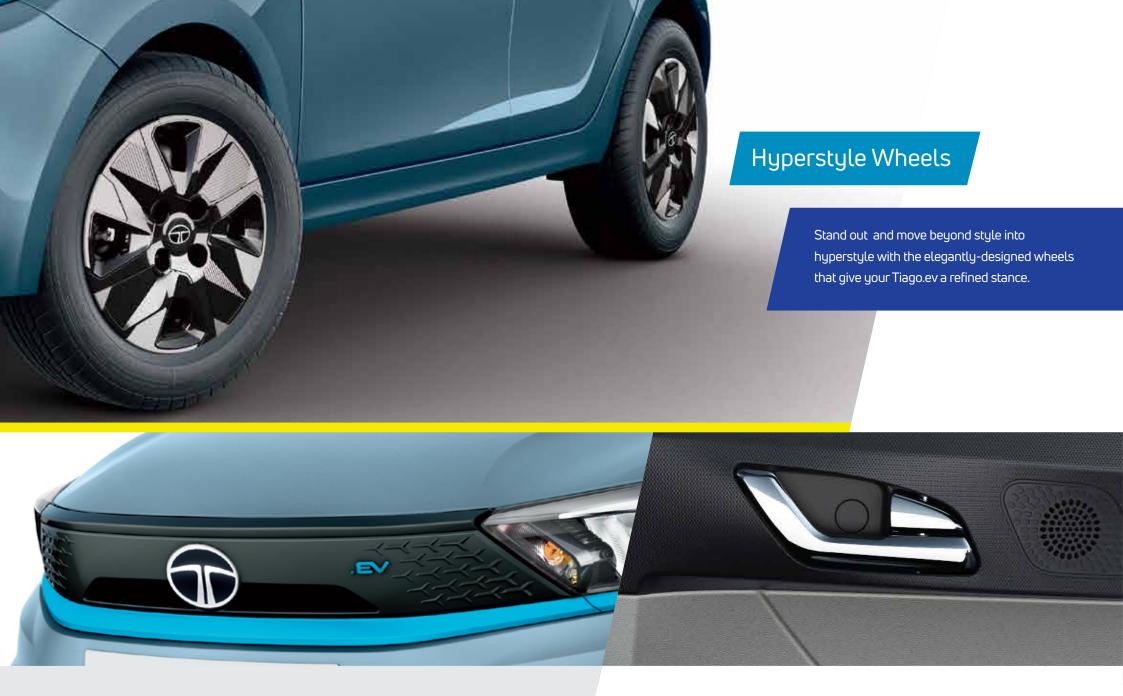

#### EV Front Grille

Exude class with a refined front grille that is undeniably EV.

#### Chrome Inner Door Handle

Add a touch of class to the Tiago.ev's already luxurious interiors.



# Body-Coloured Door Handles with Piano Black Strip

Create great impressions with signature-style body-coloured door handles with piano black strip.











# ZConnect##

With access to ZConnect's smart features, staying connected to your Tiago.ev couldn't be easier.
Additionally, it is the first in its category to offer telematics as a standard feature on all trims.



#### **Smart Watch Connectivity**

Your Tiago.ev is optimised for fun, as well as easy connectivity. Tap into both worlds and enjoy a driver focussed experience with just a touch of your Smart Watch.



#### Digital Instrument Cluste