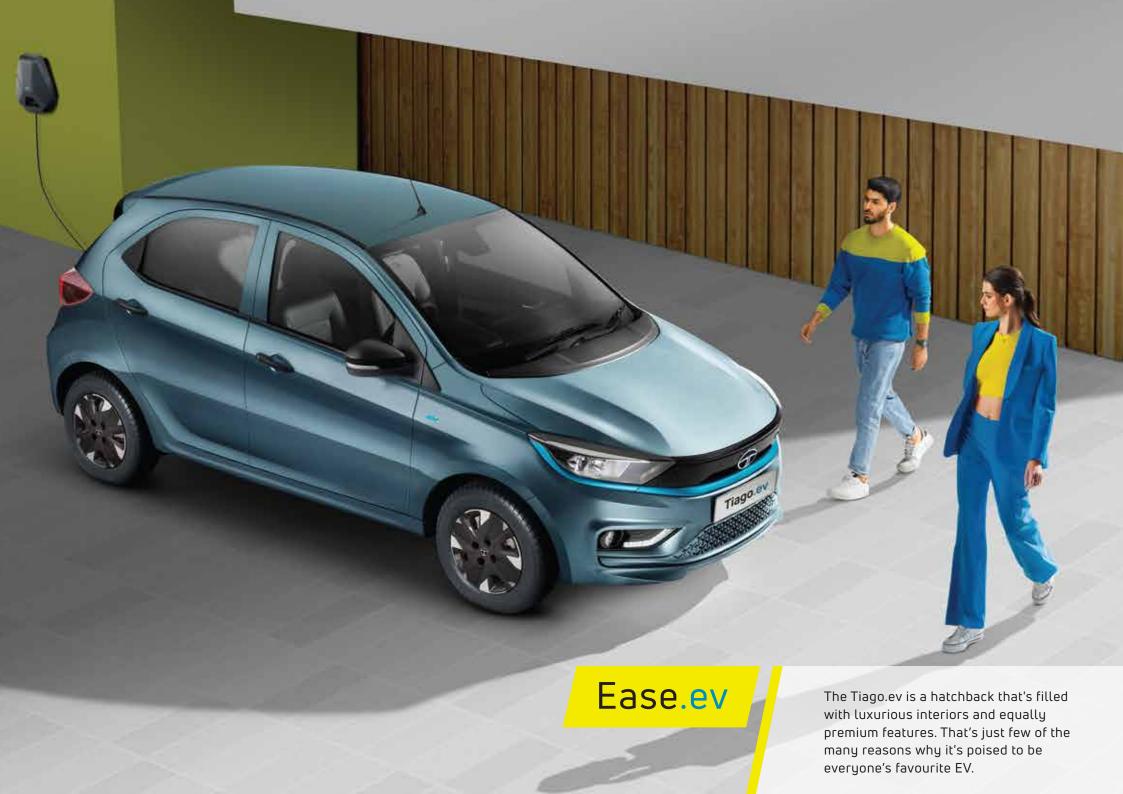

# ZConnect##

With access to ZConnect's smart features, staying connected to your Tiago.ev couldn't be easier.
Additionally, it is the first in its category to offer telematics as a standard feature on all trims.