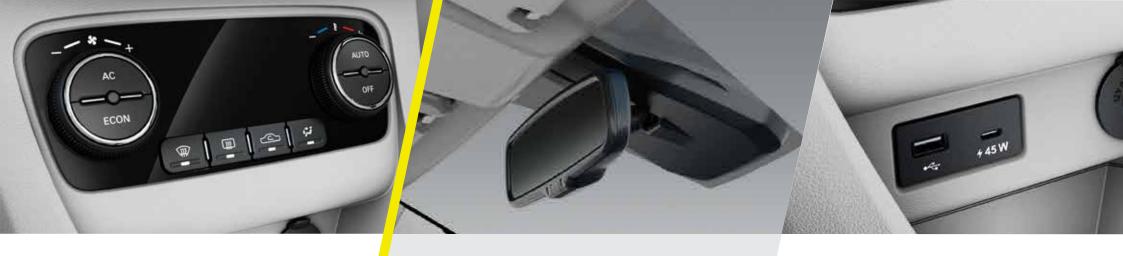

# Fully Autmomatic Temperature Control

Turn up your comfort with the Fully Automatic Temperature Control equipped with new Pollen Filter that keeps your car's air pure and refreshed!

### Auto Dimming IRVM

Where clarity meets convenience: day or night

## Front USB C Type (45W)

Fast charge your gadgets on-the-go