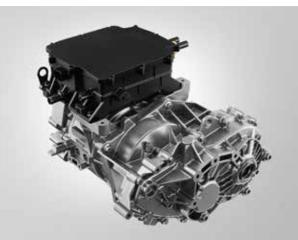

## Motor, Power and Torque

Unleash the power of the Ziptron technology at the push of a pedal. Enjoy pure, unadulterated electric performance powered by the 3 Phase Permanent Magnet Synchronous Motor with a peak output of 114 Nm.