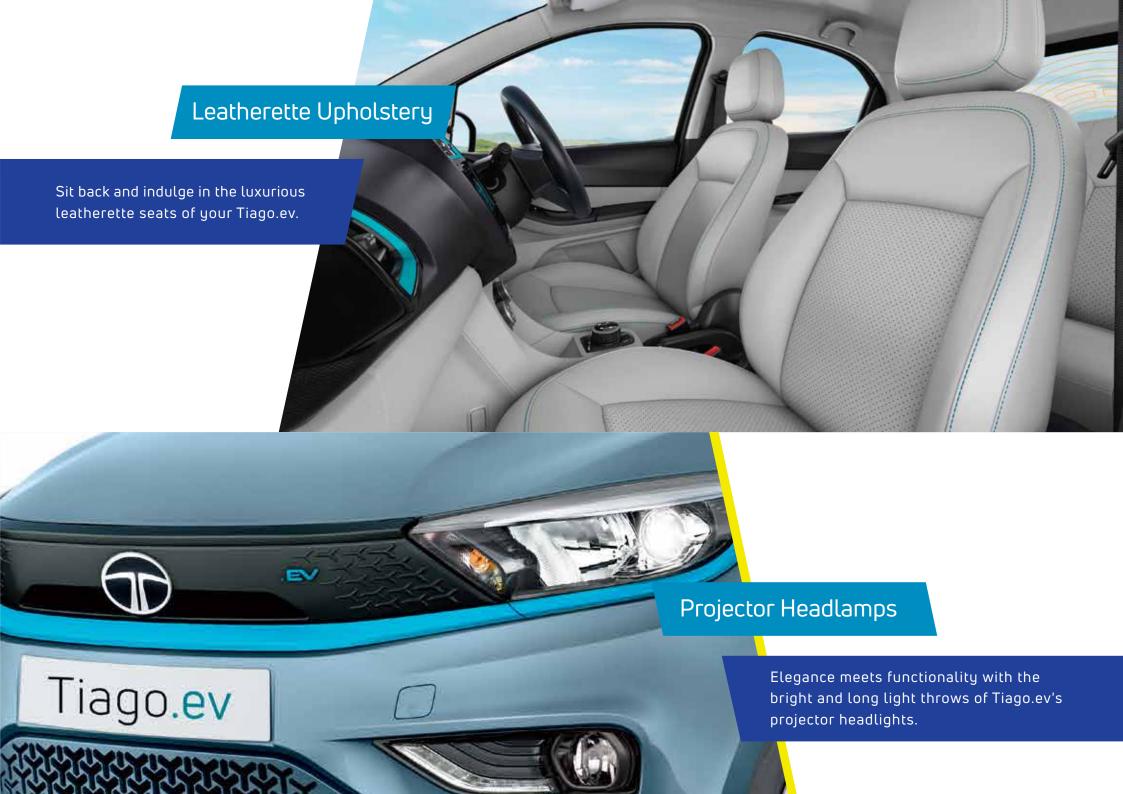

#### EV Front Grille

Exude class with a refined front grille that is undeniably EV.

#### Chrome Inner Door Handle

Add a touch of class to the Tiago.ev's already luxurious interiors.



# Body-Coloured Door Handles with Piano Black Strip

Create great impressions with signature-style body-coloured door handles with piano black strip.











# ZConnect##

With access to ZConnect's smart features, staying connected to your Tiago.ev couldn't be easier.
Additionally, it is the first in its category to offer telematics as a standard feature on all trims.



#### **Smart Watch Connectivity**

Your Tiago.ev is optimised for fun, as well as easy connectivity. Tap into both worlds and enjoy a driver focussed experience with just a touch of your Smart Watch.



#### Digital Instrument Clus