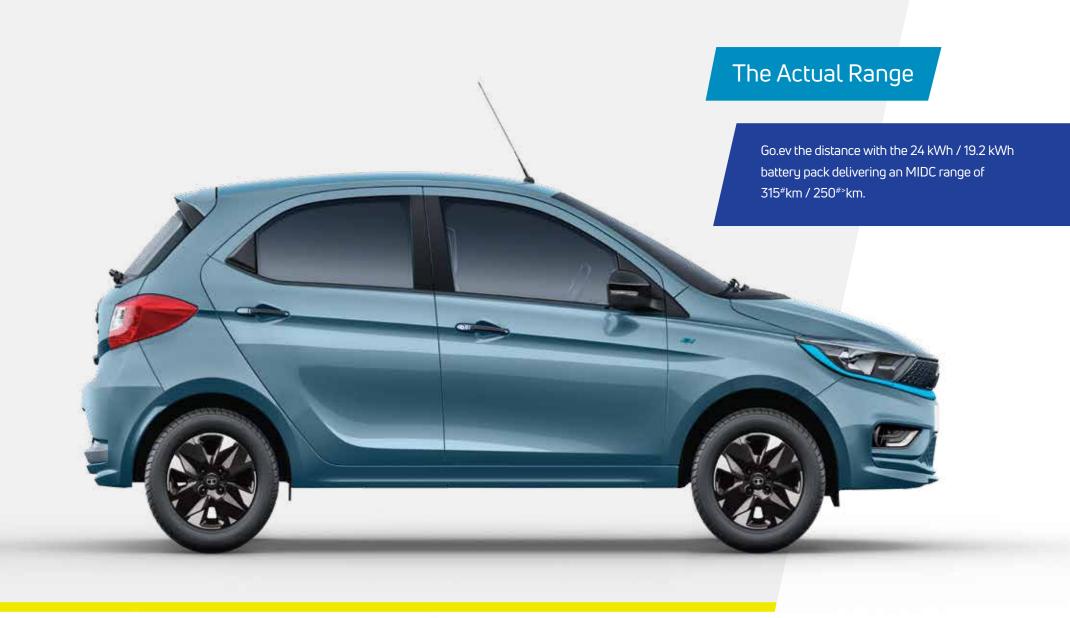

# Battery Pack

Experience unrivalled performance of a 24 kWh Lithium-ion battery, designed to operate under extreme ambient conditions. Power your Tiago.ev with a weatherproof IP67 rated battery pack, for a delightful journey ahead.