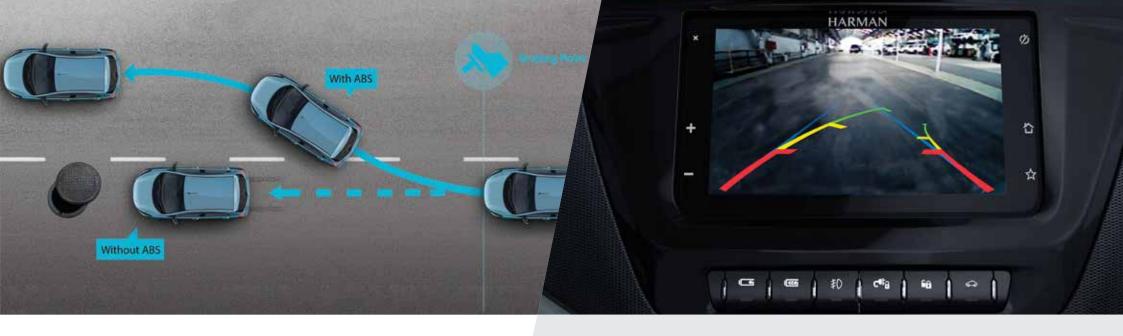

#### ABS with EBD

Access more control over your drives through an anti-lock braking system with electronic brake-force distribution.

### Reverse Camera with Rear Parking Sensors

The Reverse Camera with audible signal and dynamic guideways makes backing up easier than ever. In fact, you'll wonder how you ever managed without it.