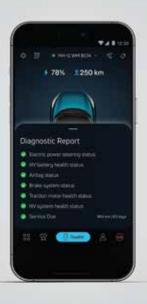

# ZConnect##

With access to ZConnect's smart features, staying connected to your Tiago.ev couldn't be easier.
Additionally, it is the first in its category to offer telematics as a standard feature on all trims.