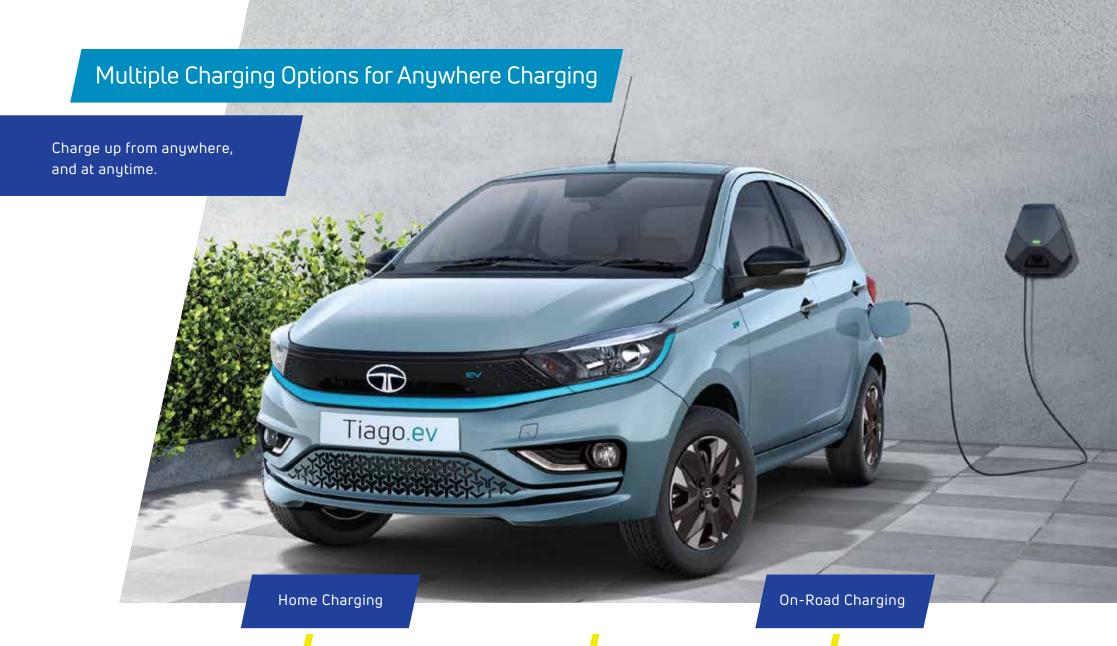

# 7.2kW AC Home Wallbox Charger

Charge conveniently at home. SOC 10% - 100% in 2.6\*\* hrs for Medium Range and 3.6\*\* hours for Long Range

## AC Home Wallbox Charger

Charge efficiently. SOC 10% - 100% in 6.9\*\* hours for Medium Range and 8.7\*\* hours for Long Range

## DC Fast Charger

Charge quickly. SOC 10% -100% in 58\*\* min for both, Medium & Long Range

## 15A Portable Charger

Charge anywhere. SOC 10%-100% in 6.9\* hours for Medium range and 8.7\* hours for Long range.