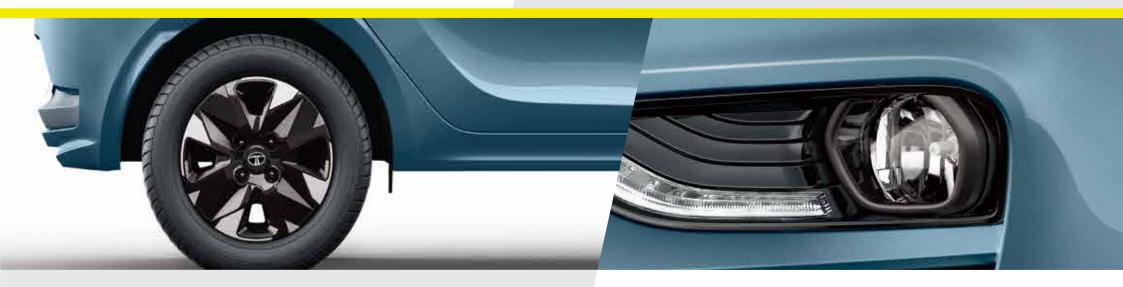

#### Front Fog Lamps

Breeze through foggy weather with assistance from the Tiago.ev's front fog lamps.