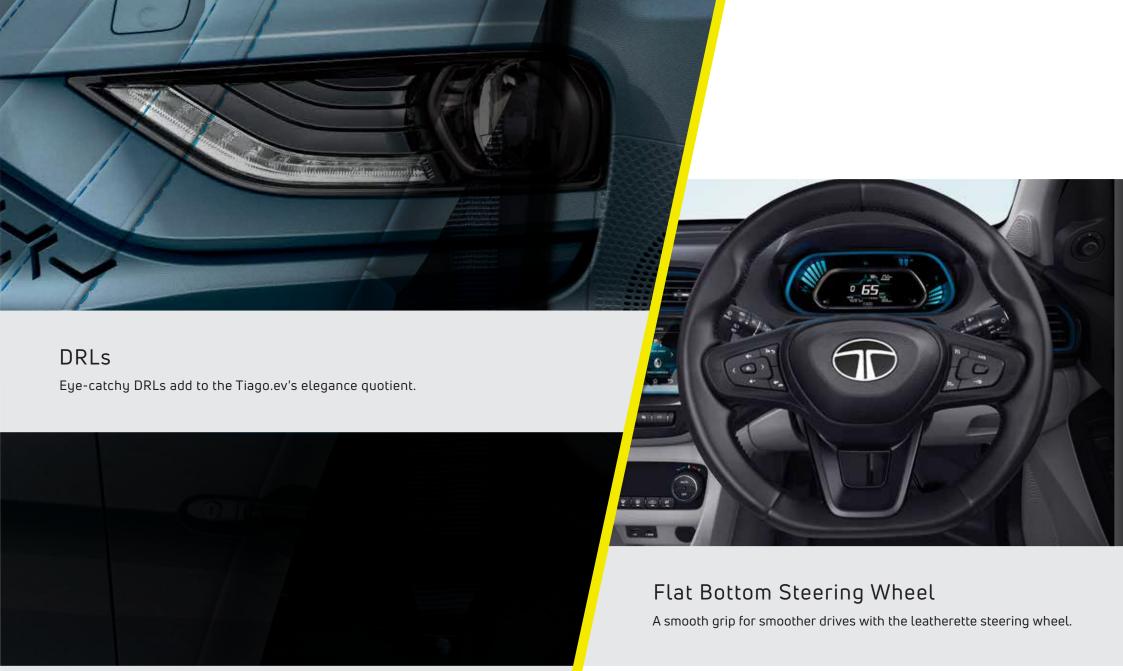

#### Steering Wheel Controls

Access everything at your fingertips with the Tiago.ev's steering wheel controls.