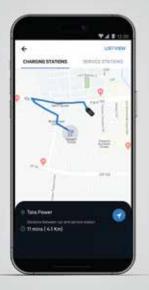

# ZConnect##

With access to ZConnect's smart features, staying connected to your Tiago.ev couldn't be easier.
Additionally, it is the first in its category to offer telematics as a standard feature on all trims.