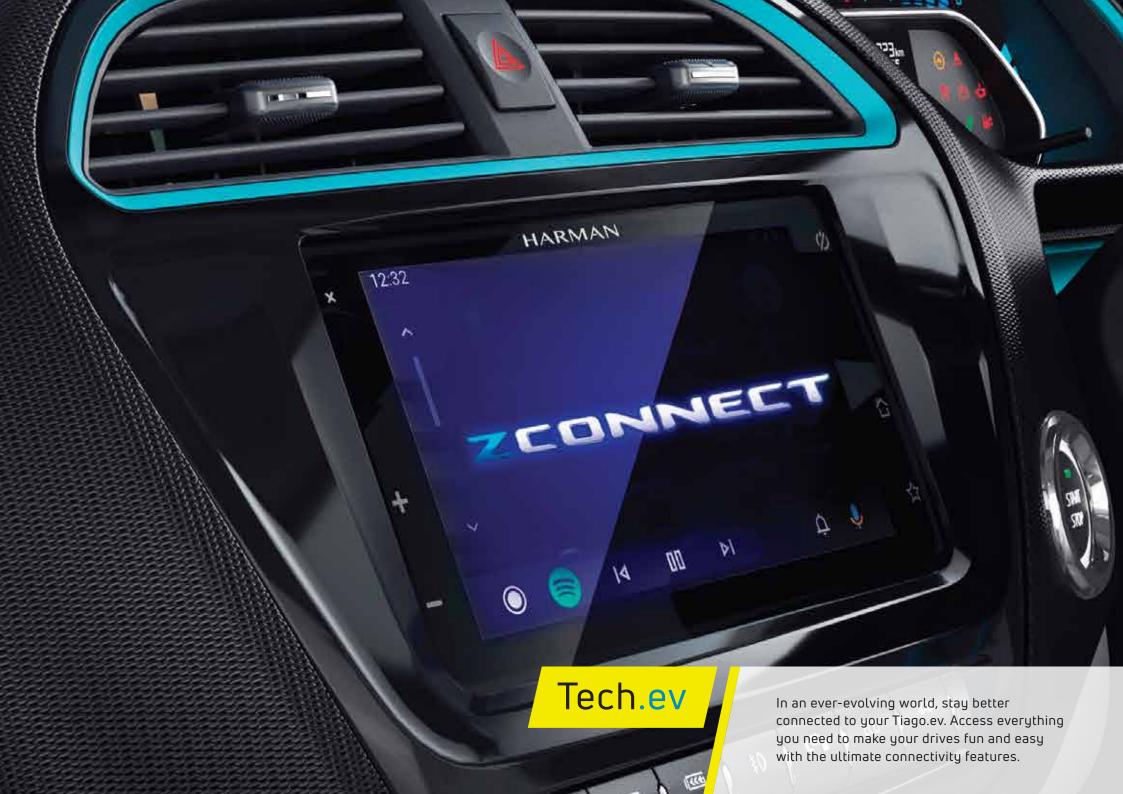

# ZConnect##

With access to ZConnect's smart features, staying connected to your Tiago.ev couldn't be easier.
Additionally, it is the first in its category to offer telematics as a standard feature on all trims.