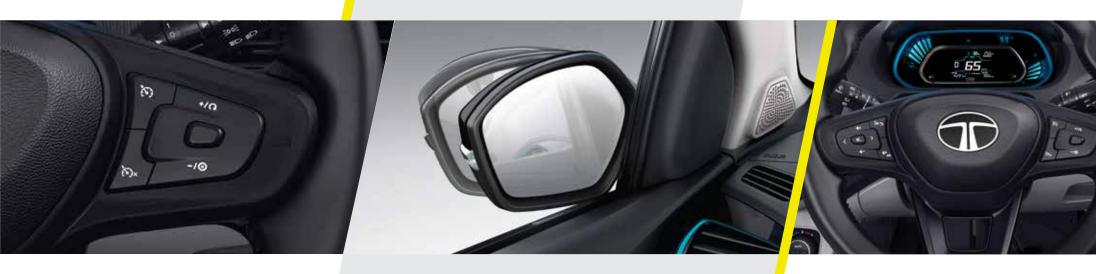

#### Electric ORVM with Auto Fold

Worrying about getting stuck in tight parking spots is no longer a concern with the Tiago.ev's Auto Folding Electric ORVM.

#### Steering Wheel Controls

Access everything at your fingertips with the Tiago.ev's steering wheel controls.