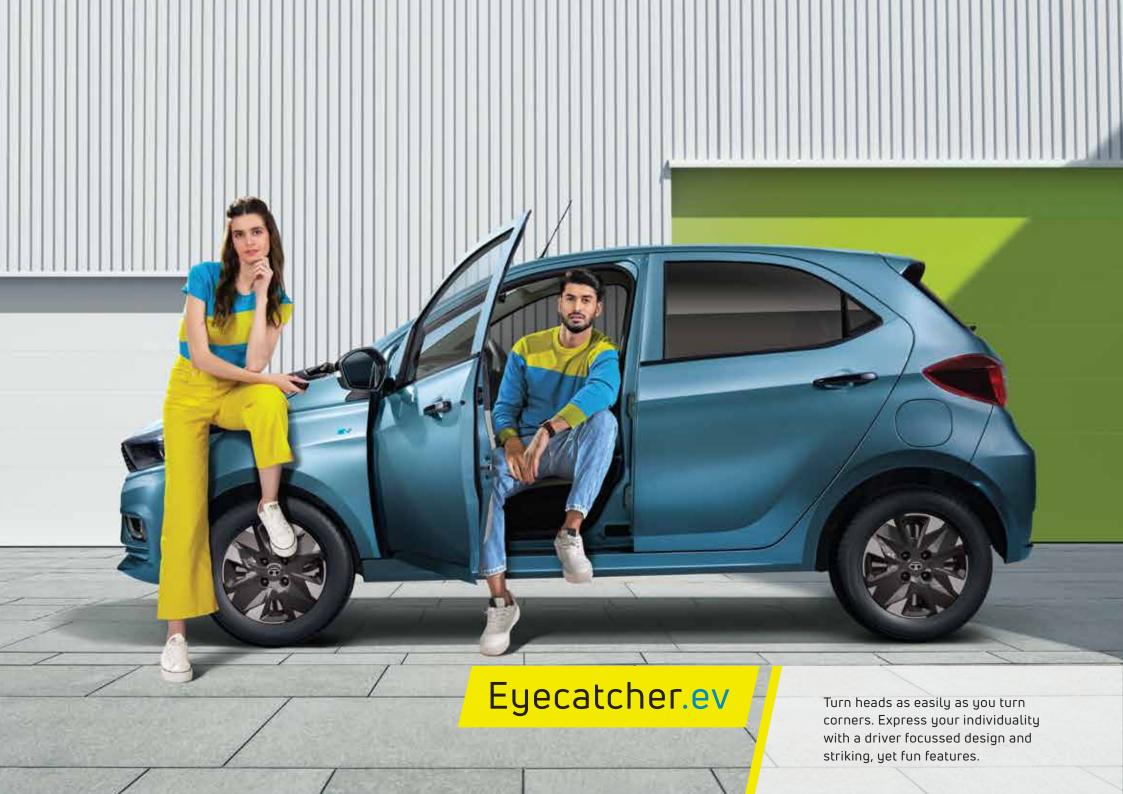

#### EV Front Grille

Exude class with a refined front grille that is undeniably EV.

#### Chrome Inner Door Handle

Add a touch of class to the Tiago.ev's already luxurious interiors.



# Body-Coloured Door Handles with Piano Black Strip

Create great impressions with signature-style body-coloured door handles with piano black strip.











# ZConnect##

With access to ZConnect's smart features, staying connected to your Tiago.ev couldn't be easier.
Additionally, it is the first in its category to offer telematics as a standard feature on all trims.



#### **Smart Watch Connectivity**

Your Tiago.ev is optimised for fun, as well as easy connectivity. Tap into both worlds and enjoy a driver focussed experience with just a touch of your Smart Watch.



#### Digital Instrument Cl