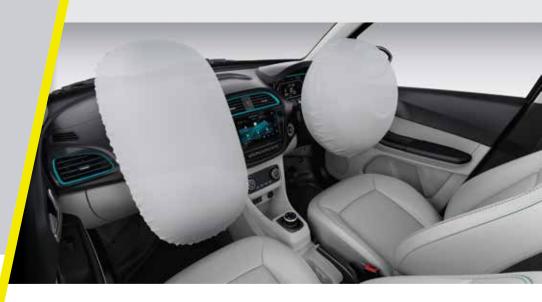

# Dual Front Airbags

In the Tiago.ev, safety always comes first with dual front airbags.