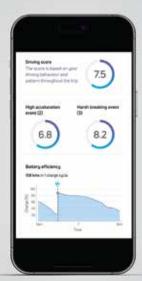

# ZConnect##

With access to ZConnect's smart features, staying connected to your Tiago.ev couldn't be easier.
Additionally, it is the first in its category to offer telematics as a standard feature on all trims.