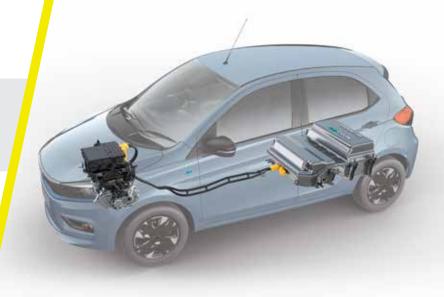

# Battery Pack

Experience unrivalled performance of a 24 kWh Lithium-ion battery, designed to operate under extreme ambient conditions. Power your Tiago.ev with a weatherproof IP67 rated battery pack, for a delightful journey ahead.

## Motor, Power and Torque

Unleash the power of the Ziptron technology at the push of a pedal. Enjoy pure, unadulterated electric performance powered by the 3 Phase Permanent Magnet Synchronous Motor with a peak output of 114 Nm.