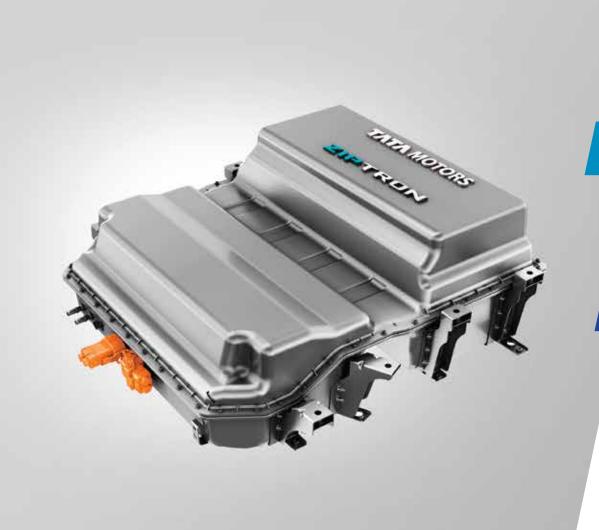

#### IP67 Certified Battery Pack and Motor

Waterproof, Dustproof and Worry-proof with the IP67 rated battery pack & motor.

# Battery Pack

Experience unrivalled performance of a 24 kWh Lithium-ion battery, designed to operate under extreme ambient conditions. Power your Tiago.ev with a weatherproof IP67 rated battery pack, for a delightful journey ahead.