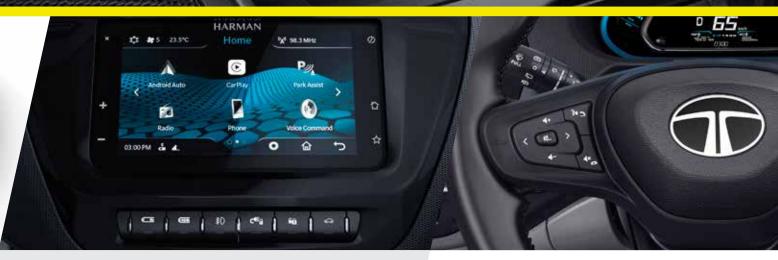

# Fully Automatic Drive

Driving made easy. No gears, no hassles.

Go.ev with electric acceleration that takes you from 0-60 km/h in  $5.7^{s}$ .

Amp up the thrill with the immersive surround sound of the state-of-the-art Infotainment System by HARMAN.

#### Android Auto™ and Apple CarPlay™ Connectivity

Go hands-free with connectivity features that let you groove to music, use navigation apps, make and receive phone calls, respond to text messages, and do so much more.