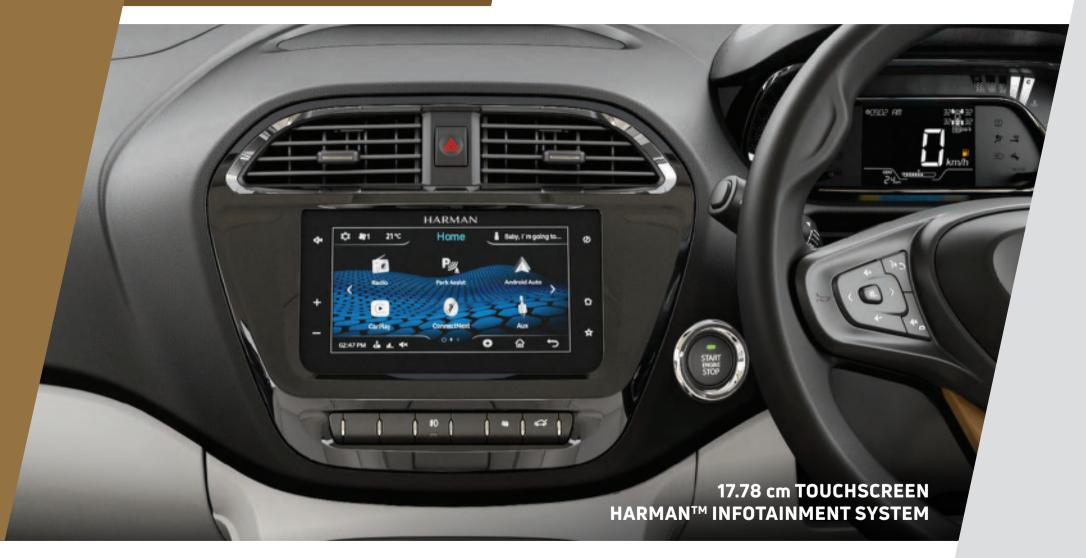

# OMG, it's IMPRESSIVE!

PREMIUM BENECKE KALIKO™ LEATHERETTE SEATS

**PUSH BUTTON START** 

17.78 cm TOUCHSCREEN HARMAN™ INFOTAINMENT SYSTEM

**AUTOMATIC HEADLAMPS** 

**RAIN SENSING WIPERS** 

STEERING MOUNTED CONTROLS