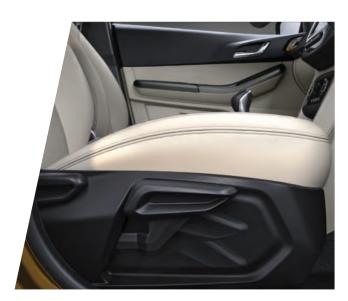

# OMG, it's IMPRESSIVE!

PREMIUM BENECKE KALIKO™ LEATHERETTE SEATS

**PUSH BUTTON START** 

17.78 cm TOUCHSCREEN HARMAN™ INFOTAINMENT SYSTEM

**AUTOMATIC HEADLAMPS** 

**RAIN SENSING WIPERS** 

STEERING MOUNTED CONTROLS