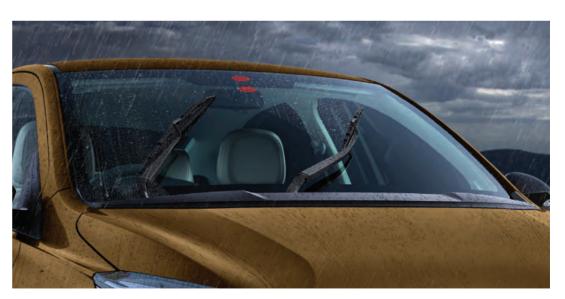

# OMG, it's IMPRESSIVE!

PREMIUM BENECKE KALIKO™ LEATHERETTE SEATS

**PUSH BUTTON START** 

17.78 cm TOUCHSCREEN HARMAN™ INFOTAINMENT SYSTEM

**AUTOMATIC HEADLAMPS** 

**RAIN SENSING WIPERS** 

STEERING MOUNTED CONTROLS