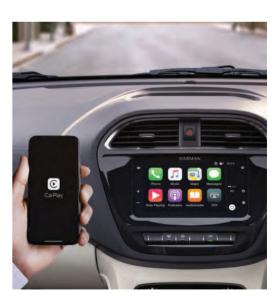

# OMG, it's IMPRESSIVE!

PREMIUM BENECKE KALIKO™ LEATHERETTE SEATS

**PUSH BUTTON START** 

17.78 cm TOUCHSCREEN HARMAN™ INFOTAINMENT SYSTEM

**AUTOMATIC HEADLAMPS** 

**RAIN SENSING WIPERS** 

STEERING MOUNTED CONTROLS

## VIBRANT COLOUR OPTIONS

| FEATUR                                                           | ES       |            |            |
|------------------------------------------------------------------|----------|------------|------------|
| Variant                                                          | XM       | XZ         | XZ+        |
| 1.2L iCNG                                                        | MT       | MT & AMT   | MT & AMT   |
| Exteriors                                                        |          |            |            |
| Body Coloured Bumper                                             | ✓        | ✓          | ✓          |
| Chrome Finish on Rear Bumper                                     | ✓        | ✓          | ✓          |
| Crystal Inspired LED Tail Lamps                                  | ✓        | ✓          | ✓          |
| High Mounted LED Stop Lamp                                       | ✓        | ✓          | ✓          |
| Humanity Line with Chrome Finish                                 | ✓        | Υ          | ✓          |
| 3-Dimensional Headlamps                                          | ✓        | ✓          | ✓          |
| Premium Piano Black Finish ORVMs                                 | Black    | <b>✓</b>   | <b>√</b>   |
| Chrome Lined Door Handles                                        | -        | ✓          | ✓          |
| Front Fog Lamps with Chrome Ring Surrounds                       | -        | <b>✓</b>   | <b>√</b>   |
| LED Turn Indicator on ORVMs                                      | -        | ✓          | <b>√</b>   |
| Stylish Finish on B Pillar                                       | -        | ✓<br>-     | <b>√</b>   |
| R14 Full Wheel Cover                                             | ✓        |            | -          |
| R14 Hyperstyle Wheels Chrome Finish Tri-Arrow Motif Front Grille | -        | ✓<br>-     | ✓<br>✓     |
| Chrome Lined Lower Grille                                        | -        | -          | ✓<br>✓     |
| Piano Black Shark Fin Antenna                                    | -        | -          | ✓<br>✓     |
| Signature LED DRLs                                               | _        | _          | ✓<br>✓     |
| Sparkling Chrome Finish Along Window Line                        |          | _          | /          |
| Striking Projector Headlamps                                     | -        | -          |            |
| Interior                                                         |          |            | · ·        |
| Collapsible Grab Handles                                         | /        | /          | /          |
| Door Pocket Storage                                              |          | /          | /          |
| Front Power Outlet                                               | /        | /          | /          |
| Table Storage in Glove Box                                       | /        | ✓          | ✓          |
| Chrome Finish around AC Vents                                    | ✓        | ✓          | ✓          |
| Interior Lamps with Theatre Dimming                              | ✓        | ✓          | ✓          |
| Premium Dual Tone Light Grey & Slate Interiors                   | ✓        | -          | -          |
| Premium Dual Tone Light Black & Beige Interiors                  | -        | ✓          | ✓          |
| Full Fabric Seat Upholstery                                      | ✓        | -          | -          |
| Premium Tri-Arrow Motif Fabric Seats                             | -        | ✓          | -          |
| Premium Leatherette Seats                                        | -        | -          | ✓          |
| Body Colour Co-Ordinated AC Vents                                | -        | -          | <b>√</b>   |
| Fabric Lined Rear Door Arm Rest                                  | -        | -          | ✓          |
| Leather Wrapped Steering Wheel                                   | -        | -          | <b>√</b>   |
| Premium Knitted Roof Liner                                       | -        | -          | <b>√</b>   |
| Rear Power Outlet Car Infotainment                               |          | -          | <b>√</b>   |
| 8.89 cm Infotaiment System by Harman™                            | /        | -          |            |
| 17.78 cm Touchscreen Infotaiment System by Harman™               | -        | /          | /          |
| Premium Harman™ Sound System with 4 Speakers                     | /        | /          | /          |
| Tweeters                                                         | -        | 2 Tweeters | 4 Tweeters |
| AM/FM, USB, iPod & Bluetooth Connectivity                        | /        | /          | /          |
| Audio Streaming                                                  | /        | ✓          | ✓          |
| Phone Book Access                                                | ✓        | ✓          | ✓          |
| Steering Mounted Audio & Phone Controls                          | ✓        | ✓          | ✓          |
| Apple CarPlay™ and Android Auto™                                 | -        | ✓          | ✓          |
| Call Reject with SMS Feature                                     | -        | ✓          | ✓          |
| ConnectNext App Suite                                            | -        | ✓          | ✓          |
| Image & Video Playback                                           | -        | ✓          | ✓          |
| Incoming SMS Notifications & Read Outs**                         | -        | ✓          | ✓          |
| C-Type Charger                                                   | -        | -          | ✓          |
| Digital Controls for Automatic Climate Control                   | -        | -          | ✓          |
| Instrument Panel                                                 |          |            |            |
| Fully Digital Instrument Cluster                                 | ✓        | <b>√</b>   | ✓ <u> </u> |
| Digital Clock                                                    | <b>√</b> | ✓ .        | <b>√</b>   |
| Gear Shift Display                                               | <b>√</b> | ✓          | ✓ .        |
| Trip Meter                                                       | ✓<br>✓   | <b>√</b>   | ✓          |
| Average Fuel Efficiency                                          | <i>\</i> | <i>y</i>   | ✓<br>Y     |
| Distance to Empty Door Open & Key In Reminder                    | ✓<br>✓   | ✓<br>✓     | Y 🗸        |
| Boot Open a Neg in Neminael                                      | <b>V</b> | <b>V</b>   | V          |
|                                                                  |          |            |            |