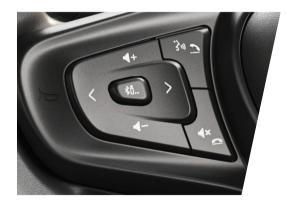

# OMG, it's IMPRESSIVE!

PREMIUM BENECKE KALIKO™ LEATHERETTE SEATS

**PUSH BUTTON START** 

17.78 cm TOUCHSCREEN HARMAN™ INFOTAINMENT SYSTEM

**AUTOMATIC HEADLAMPS** 

**RAIN SENSING WIPERS** 

STEERING MOUNTED CONTROLS