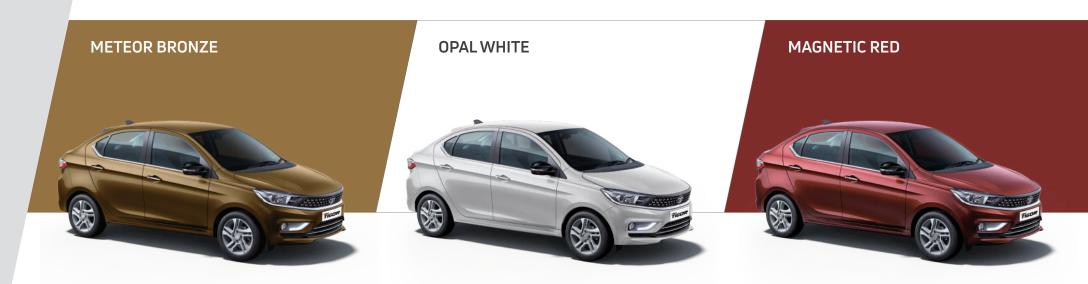

## VIBRANT COLOUR OPTIONS

| FEATUR                                                           | ES       |            |            |
|------------------------------------------------------------------|----------|------------|------------|
| Variant                                                          | XM       | XZ         | XZ+        |
| 1.2L iCNG                                                        | MT       | MT & AMT   | MT & AMT   |
| Exteriors                                                        |          |            |            |
| Body Coloured Bumper                                             | ✓        | ✓          | ✓          |
| Chrome Finish on Rear Bumper                                     | ✓        | ✓          | ✓          |
| Crystal Inspired LED Tail Lamps                                  | ✓        | ✓          | ✓          |
| High Mounted LED Stop Lamp                                       | ✓        | ✓          | ✓          |
| Humanity Line with Chrome Finish                                 | ✓        | Υ          | ✓          |
| 3-Dimensional Headlamps                                          | ✓        | ✓          | ✓          |
| Premium Piano Black Finish ORVMs                                 | Black    | <b>✓</b>   | <b>√</b>   |
| Chrome Lined Door Handles                                        | -        | ✓          | ✓          |
| Front Fog Lamps with Chrome Ring Surrounds                       | -        | <b>✓</b>   | <b>√</b>   |
| LED Turn Indicator on ORVMs                                      | -        | ✓          | <b>√</b>   |
| Stylish Finish on B Pillar                                       | -        | ✓<br>-     | <b>√</b>   |
| R14 Full Wheel Cover                                             | ✓        |            | -          |
| R14 Hyperstyle Wheels Chrome Finish Tri-Arrow Motif Front Grille | -        | ✓<br>-     | ✓<br>✓     |
| Chrome Lined Lower Grille                                        | -        | -          | ✓<br>✓     |
| Piano Black Shark Fin Antenna                                    | -        | -          | ✓<br>✓     |
| Signature LED DRLs                                               | _        | _          | ✓<br>✓     |
| Sparkling Chrome Finish Along Window Line                        |          | _          | /          |
| Striking Projector Headlamps                                     | -        | -          |            |
| Interior                                                         |          |            | · ·        |
| Collapsible Grab Handles                                         | /        | /          | /          |
| Door Pocket Storage                                              |          | /          | /          |
| Front Power Outlet                                               | /        | /          | /          |
| Table Storage in Glove Box                                       | /        | ✓          | ✓          |
| Chrome Finish around AC Vents                                    | ✓        | ✓          | ✓          |
| Interior Lamps with Theatre Dimming                              | ✓        | ✓          | ✓          |
| Premium Dual Tone Light Grey & Slate Interiors                   | ✓        | -          | -          |
| Premium Dual Tone Light Black & Beige Interiors                  | -        | ✓          | ✓          |
| Full Fabric Seat Upholstery                                      | ✓        | -          | -          |
| Premium Tri-Arrow Motif Fabric Seats                             | -        | ✓          | -          |
| Premium Leatherette Seats                                        | -        | -          | ✓          |
| Body Colour Co-Ordinated AC Vents                                | -        | -          | <b>√</b>   |
| Fabric Lined Rear Door Arm Rest                                  | -        | -          | ✓          |
| Leather Wrapped Steering Wheel                                   | -        | -          | <b>√</b>   |
| Premium Knitted Roof Liner                                       | -        | -          | <b>√</b>   |
| Rear Power Outlet Car Infotainment                               |          | -          | <b>√</b>   |
| 8.89 cm Infotaiment System by Harman™                            | /        | -          |            |
| 17.78 cm Touchscreen Infotaiment System by Harman™               | -        | /          | /          |
| Premium Harman™ Sound System with 4 Speakers                     | /        | /          | /          |
| Tweeters                                                         | -        | 2 Tweeters | 4 Tweeters |
| AM/FM, USB, iPod & Bluetooth Connectivity                        | /        | /          | /          |
| Audio Streaming                                                  | /        | ✓          | ✓          |
| Phone Book Access                                                | ✓        | ✓          | ✓          |
| Steering Mounted Audio & Phone Controls                          | ✓        | ✓          | ✓          |
| Apple CarPlay™ and Android Auto™                                 | -        | ✓          | ✓          |
| Call Reject with SMS Feature                                     | -        | ✓          | ✓          |
| ConnectNext App Suite                                            | -        | ✓          | ✓          |
| Image & Video Playback                                           | -        | ✓          | ✓          |
| Incoming SMS Notifications & Read Outs**                         | -        | ✓          | ✓          |
| C-Type Charger                                                   | -        | -          | ✓          |
| Digital Controls for Automatic Climate Control                   | -        | -          | ✓          |
| Instrument Panel                                                 |          |            |            |
| Fully Digital Instrument Cluster                                 | ✓        | <b>√</b>   | ✓ <u> </u> |
| Digital Clock                                                    | <b>√</b> | ✓ .        | <b>√</b>   |
| Gear Shift Display                                               | <b>√</b> | ✓          | ✓ .        |
| Trip Meter                                                       | ✓<br>✓   | <b>√</b>   | ✓          |
| Average Fuel Efficiency                                          | <i>\</i> | <i>y</i>   | ✓<br>Y     |
| Distance to Empty Door Open & Key In Reminder                    | ✓<br>✓   | ✓<br>✓     | Y 🗸        |
| Boot Open a Neg in Neminael                                      | <b>V</b> | <b>V</b>   | V          |
|                                                                  |          |            |            |