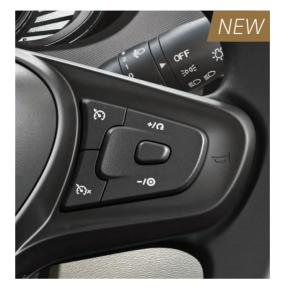

# OMG, it's IMPRESSIVE!

PREMIUM BENECKE KALIKO™ LEATHERETTE SEATS

**PUSH BUTTON START** 

17.78 cm TOUCHSCREEN HARMAN™ INFOTAINMENT SYSTEM

**AUTOMATIC HEADLAMPS** 

**RAIN SENSING WIPERS** 

STEERING MOUNTED CONTROLS