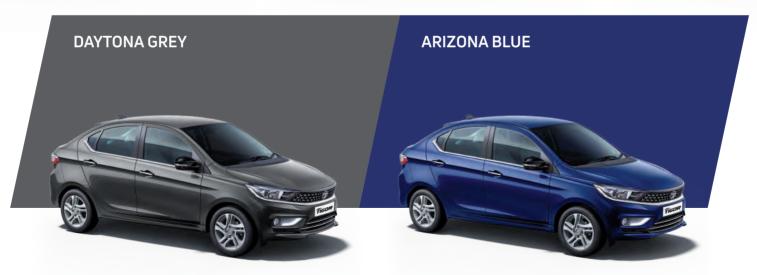

## VIBRANT COLOUR OPTIONS

| FEATUR                                                           | ES       |            |            |
|------------------------------------------------------------------|----------|------------|------------|
| Variant                                                          | XM       | XZ         | XZ+        |
| 1.2L iCNG                                                        | MT       | MT & AMT   | MT & AMT   |
| Exteriors                                                        |          |            |            |
| Body Coloured Bumper                                             | ✓        | ✓          | ✓          |
| Chrome Finish on Rear Bumper                                     | ✓        | ✓          | ✓          |
| Crystal Inspired LED Tail Lamps                                  | ✓        | ✓          | ✓          |
| High Mounted LED Stop Lamp                                       | ✓        | ✓          | ✓          |
| Humanity Line with Chrome Finish                                 | ✓        | Υ          | ✓          |
| 3-Dimensional Headlamps                                          | ✓        | ✓          | ✓          |
| Premium Piano Black Finish ORVMs                                 | Black    | <b>✓</b>   | <b>√</b>   |
| Chrome Lined Door Handles                                        | -        | ✓          | ✓          |
| Front Fog Lamps with Chrome Ring Surrounds                       | -        | <b>✓</b>   | <b>√</b>   |
| LED Turn Indicator on ORVMs                                      | -        | ✓          | <b>√</b>   |
| Stylish Finish on B Pillar                                       | -        | ✓<br>-     | <b>√</b>   |
| R14 Full Wheel Cover                                             | ✓        |            | -          |
| R14 Hyperstyle Wheels Chrome Finish Tri-Arrow Motif Front Grille | -        | ✓<br>-     | ✓<br>✓     |
| Chrome Lined Lower Grille                                        | -        | -          | ✓<br>✓     |
| Piano Black Shark Fin Antenna                                    | -        | -          | ✓<br>✓     |
| Signature LED DRLs                                               | _        | _          | ✓<br>✓     |
| Sparkling Chrome Finish Along Window Line                        |          | _          | /          |
| Striking Projector Headlamps                                     | -        | -          |            |
| Interior                                                         |          |            | · ·        |
| Collapsible Grab Handles                                         | /        | /          | /          |
| Door Pocket Storage                                              |          | /          | /          |
| Front Power Outlet                                               | /        | /          | /          |
| Table Storage in Glove Box                                       | /        | ✓          | ✓          |
| Chrome Finish around AC Vents                                    | ✓        | ✓          | ✓          |
| Interior Lamps with Theatre Dimming                              | ✓        | ✓          | ✓          |
| Premium Dual Tone Light Grey & Slate Interiors                   | ✓        | -          | -          |
| Premium Dual Tone Light Black & Beige Interiors                  | -        | ✓          | ✓          |
| Full Fabric Seat Upholstery                                      | ✓        | -          | -          |
| Premium Tri-Arrow Motif Fabric Seats                             | -        | ✓          | -          |
| Premium Leatherette Seats                                        | -        | -          | ✓          |
| Body Colour Co-Ordinated AC Vents                                | -        | -          | <b>√</b>   |
| Fabric Lined Rear Door Arm Rest                                  | -        | -          | ✓          |
| Leather Wrapped Steering Wheel                                   | -        | -          | <b>√</b>   |
| Premium Knitted Roof Liner                                       | -        | -          | <b>√</b>   |
| Rear Power Outlet Car Infotainment                               |          | -          | <b>√</b>   |
| 8.89 cm Infotaiment System by Harman™                            | /        | -          |            |
| 17.78 cm Touchscreen Infotaiment System by Harman™               | -        | /          | /          |
| Premium Harman™ Sound System with 4 Speakers                     | /        | /          | /          |
| Tweeters                                                         | -        | 2 Tweeters | 4 Tweeters |
| AM/FM, USB, iPod & Bluetooth Connectivity                        | /        | /          | /          |
| Audio Streaming                                                  | /        | ✓          | ✓          |
| Phone Book Access                                                | ✓        | ✓          | ✓          |
| Steering Mounted Audio & Phone Controls                          | ✓        | ✓          | ✓          |
| Apple CarPlay™ and Android Auto™                                 | -        | ✓          | ✓          |
| Call Reject with SMS Feature                                     | -        | ✓          | ✓          |
| ConnectNext App Suite                                            | -        | ✓          | ✓          |
| Image & Video Playback                                           | -        | ✓          | ✓          |
| Incoming SMS Notifications & Read Outs**                         | -        | ✓          | ✓          |
| C-Type Charger                                                   | -        | -          | ✓          |
| Digital Controls for Automatic Climate Control                   | -        | -          | ✓          |
| Instrument Panel                                                 |          |            |            |
| Fully Digital Instrument Cluster                                 | ✓        | <b>√</b>   | ✓ <u> </u> |
| Digital Clock                                                    | <b>√</b> | ✓ .        | <b>√</b>   |
| Gear Shift Display                                               | <b>√</b> | ✓          | ✓ .        |
| Trip Meter                                                       | ✓<br>✓   | <b>√</b>   | ✓          |
| Average Fuel Efficiency                                          | <i>\</i> | <i>y</i>   | ✓<br>Y     |
| Distance to Empty Door Open & Key In Reminder                    | ✓<br>✓   | ✓<br>✓     | Y 🗸        |
| Boot Open a Neg in Neminael                                      | <b>V</b> | <b>V</b>   | V          |
|                                                                  |          |            |            |