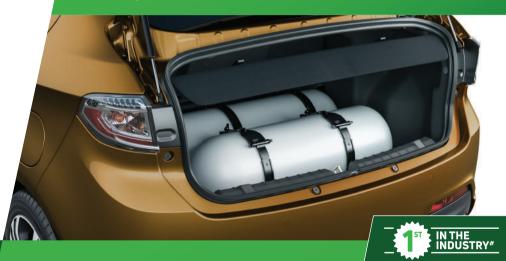

## INNOVATIVE TWIN CYLINDER TECHNOLOGY

What makes the Tigor iCNG truly stand apart is the intelligent placement of the twin CNG cylinders below the luggage area that allows for a big boot space unlike any other CNG car

TIGOR ICNG CYLINDERS HAVE A CAPACITY OF 70L (WATER CAPACITY)

LARGEST IN THE SEGMENT