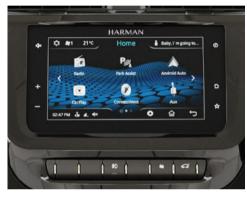

# OMG, it's IMPRESSIVE!

PREMIUM BENECKE KALIKO™ LEATHERETTE SEATS

**PUSH BUTTON START** 

17.78 cm TOUCHSCREEN HARMAN™ INFOTAINMENT SYSTEM

**AUTOMATIC HEADLAMPS** 

**RAIN SENSING WIPERS** 

STEERING MOUNTED CONTROLS