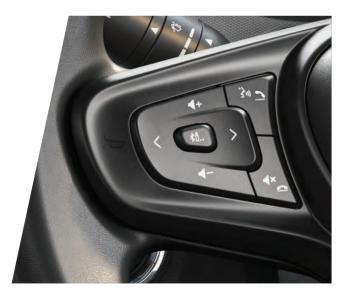

# OMG, it's IMPRESSIVE!

PREMIUM BENECKE KALIKO™ LEATHERETTE SEATS

**PUSH BUTTON START** 

17.78 cm TOUCHSCREEN HARMAN™ INFOTAINMENT SYSTEM

**AUTOMATIC HEADLAMPS** 

**RAIN SENSING WIPERS** 

STEERING MOUNTED CONTROLS