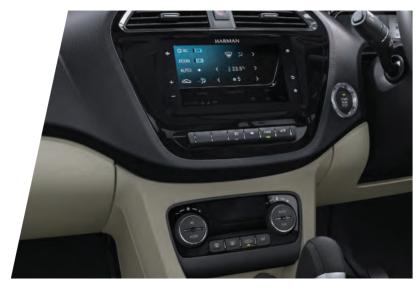

# OMG, it's IMPRESSIVE!

PREMIUM BENECKE KALIKO™ LEATHERETTE SEATS

**PUSH BUTTON START** 

17.78 cm TOUCHSCREEN HARMAN™ INFOTAINMENT SYSTEM

**AUTOMATIC HEADLAMPS** 

**RAIN SENSING WIPERS** 

STEERING MOUNTED CONTROLS