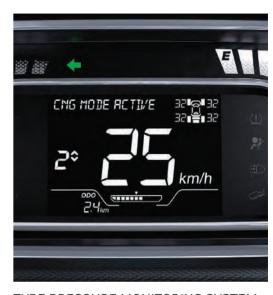

### SINGLE ADVANCED ECU

For effortless shifting between CNG and petrol mode while maintaining higher fuel efficiency

### **AUTO-SWITCH BETWEEN FUELS**

Switch to petrol mode automatically, in case of low CNG or vice versa