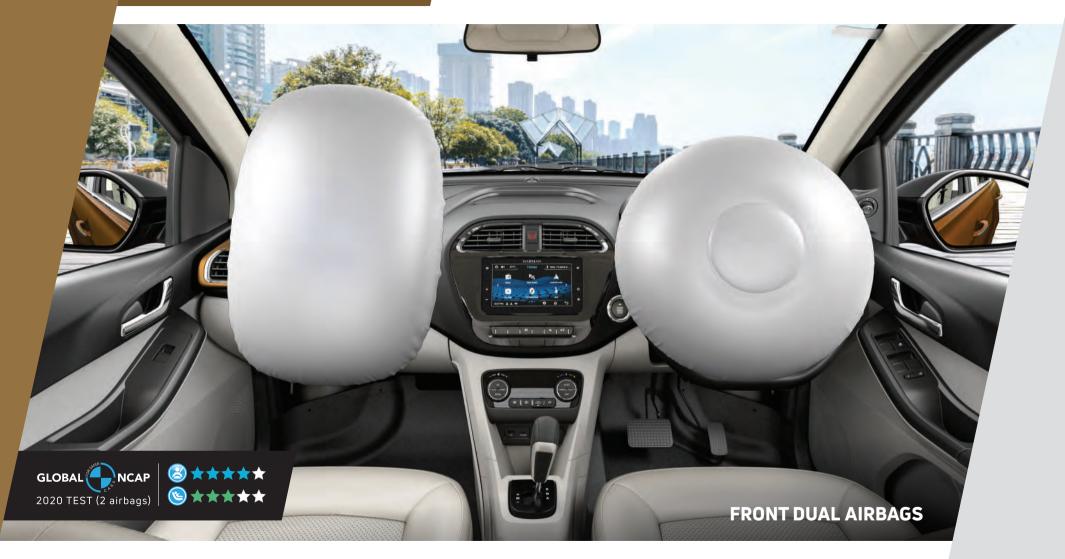

# OMG, it's SAFE

The Tigor comes with the best-in-class safety\* features and a 4-star Global NCAP rating. It also features an Energy Absorbing Body Structure that provides added rigidity to the car's chassis, thus ensuring the safety of the driver and passengers

## IN ADDITION, THE TIGOR ICNG OFFERS:

- · 2 Airbags
- · ABS with EBD
- · Corner Stability Control
- · ISOFIX

- 3-Point ELR Seat Belt (All Seats)
- Seat Belt Reminder (All Seats)