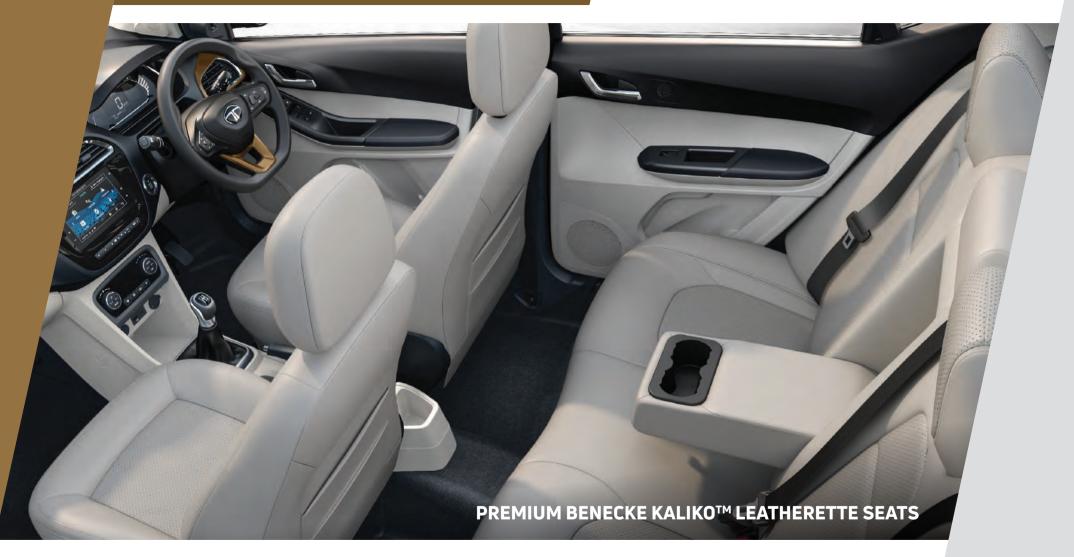

# OMG, it's IMPRESSIVE!

PREMIUM BENECKE KALIKO™ LEATHERETTE SEATS

**PUSH BUTTON START** 

17.78 cm TOUCHSCREEN HARMAN™ INFOTAINMENT SYSTEM

**AUTOMATIC HEADLAMPS** 

**RAIN SENSING WIPERS** 

STEERING MOUNTED CONTROLS