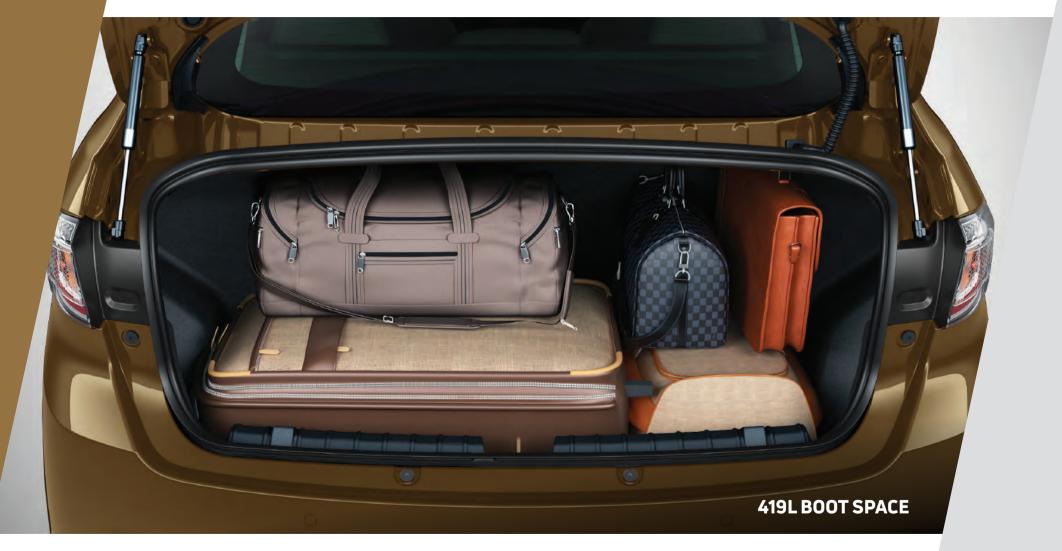

## INNOVATIVE TWIN CYLINDER TECHNOLOGY

What makes the Tigor iCNG truly stand apart is the intelligent placement of the twin CNG cylinders below the luggage area that allows for a big boot space unlike any other CNG car