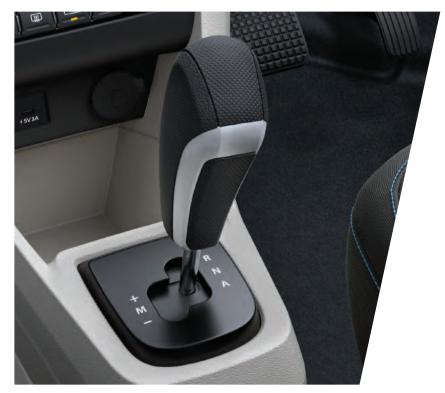

### SMOOTH GEAR SHIFTER QUALITY

Gear Shifting Movement & Shift Quality is smoother & in line with Petrol AMT

## INDIA'S FIRST AUTOMATIC CNG SEDAN

which gives petrol like performance & comfort.