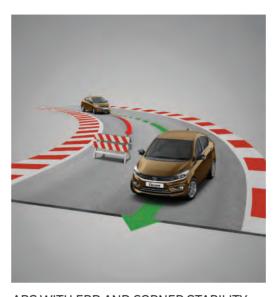

## IN ADDITION, THE TIGOR ICNG OFFERS:

- · 2 Airbags
- · ABS with EBD
- · Corner Stability Control
- · ISOFIX

- 3-Point ELR Seat Belt (All Seats)
- Seat Belt Reminder (All Seats)