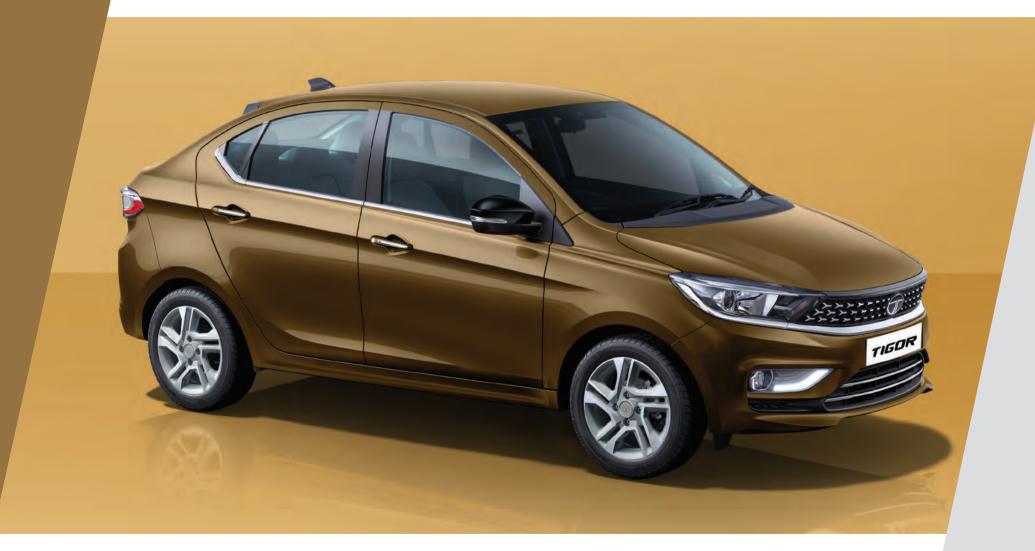

# OMG, it's AUTOMATIC!

## INDIA'S FIRST AUTOMATIC CNG SEDAN

which gives petrol like performance & comfort.

## OMG! POWERFUL!

The Tigor iCNG powered by a 1.2L Revotron Engine offers incredible performance.

The advanced iCNG technology delivers a perfect combination of power and pickup that is bound to make you go OMG! it's CNG!