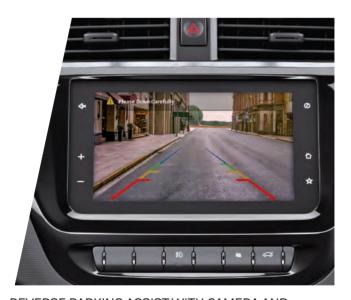

# OMG, it's IMPRESSIVE!

PREMIUM BENECKE KALIKO™ LEATHERETTE SEATS

**PUSH BUTTON START** 

17.78 cm TOUCHSCREEN HARMAN™ INFOTAINMENT SYSTEM

**AUTOMATIC HEADLAMPS** 

**RAIN SENSING WIPERS** 

STEERING MOUNTED CONTROLS