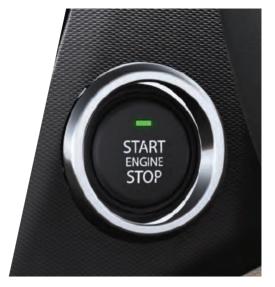

# OMG, it's IMPRESSIVE!

PREMIUM BENECKE KALIKO™ LEATHERETTE SEATS

**PUSH BUTTON START** 

17.78 cm TOUCHSCREEN HARMAN™ INFOTAINMENT SYSTEM

**AUTOMATIC HEADLAMPS** 

**RAIN SENSING WIPERS** 

STEERING MOUNTED CONTROLS