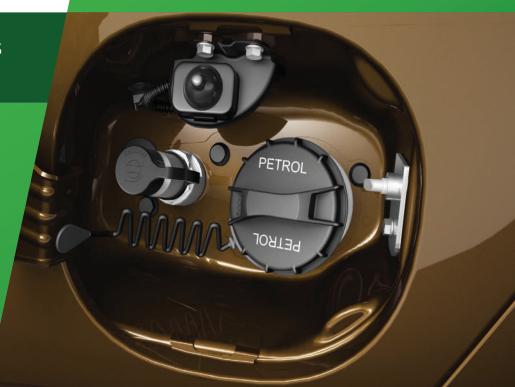

## **FASTER REFUELING**

A special nozzle makes sure that refueling is done quickly and safely

 $^{\#1\%}$  refers to introduced by Tata Motors Passenger Vehicles and Industry represents the Passenger Car segment.

## MICRO SWITCH TO KEEP THE CAR SWITCHED OFF AT TIME OF REFUELING

The micro switch turns off the ignition as soon as the fuel lid is opened and keeps it off until the lid is securely closed