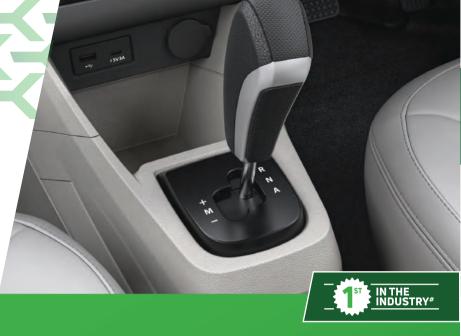

# OMG, it's AUTOMATIC!

## **BEST IN CLASS PERFORMANCE & DRIVABILITY**

No perceived difference in performance of the vehicle in petrol & CNG drivability

### SMOOTH GEAR SHIFTER QUALITY

Gear Shifting Movement & Shift Quality is smoother & in line with Petrol AMT

## **HIGH RESTART GRADABILITY**

Restart gradability is inline with Petrol & has the best in segment restart

### EASY CREEP BEHAVIOR IN TRAFFIC & PARKING

Creep tuned for easy Maneuver in city traffic conditions & parking

#1\* Refers To Introduced By Tata Motors Passenger Vehicles And Industry Represent The Passenger Car Segment.

## INDIA'S FIRST AUTOMATIC CNG SEDAN

which gives petrol like performance & comfort.