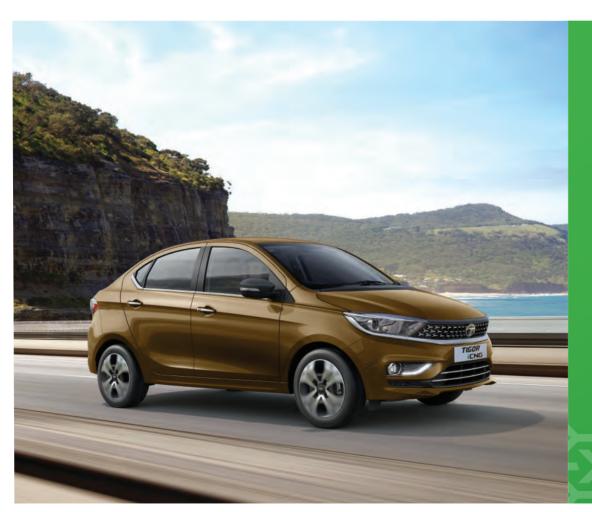

## INDIA'S FIRST AUTOMATIC CNG SEDAN

which gives petrol like performance & comfort.

## OMG! POWERFUL!

The Tigor iCNG powered by a 1.2L Revotron Engine offers incredible performance.

The advanced iCNG technology delivers a perfect combination of power and pickup that is bound to make you go OMG! it's CNG!