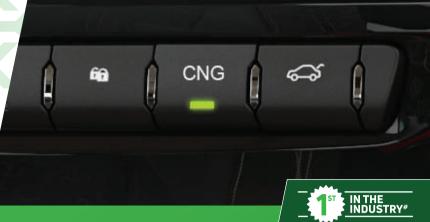

### SINGLE ADVANCED ECU

For effortless shifting between CNG and petrol mode while maintaining higher fuel efficiency

### **AUTO-SWITCH BETWEEN FUELS**

Switch to petrol mode automatically, in case of low CNG or vice versa

## **DIRECT START IN CNG**

Quit switching modes manually. Start your vehicle directly in the CNG mode