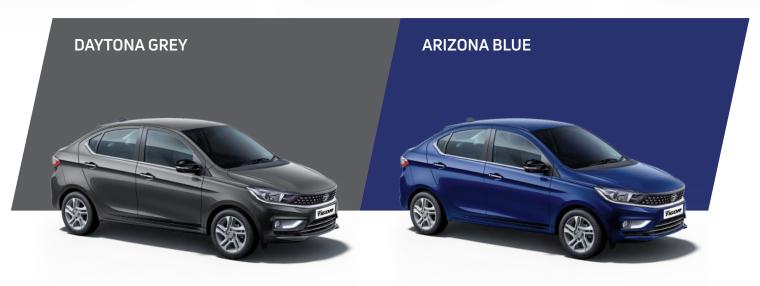

## VIBRANT COLOUR OPTIONS

| FEATUR                                                           | ES       |            |            |
|------------------------------------------------------------------|----------|------------|------------|
| Variant                                                          | XM       | XZ         | XZ+        |
| 1.2L iCNG                                                        | MT       | MT & AMT   | MT & AMT   |
| Exteriors                                                        |          |            |            |
| Body Coloured Bumper                                             | ✓        | ✓          | ✓          |
| Chrome Finish on Rear Bumper                                     | ✓        | ✓          | ✓          |
| Crystal Inspired LED Tail Lamps                                  | ✓        | ✓          | ✓          |
| High Mounted LED Stop Lamp                                       | ✓        | ✓          | ✓          |
| Humanity Line with Chrome Finish                                 | ✓        | Υ          | ✓          |
| 3-Dimensional Headlamps                                          | ✓        | ✓          | ✓          |
| Premium Piano Black Finish ORVMs                                 | Black    | <b>✓</b>   | <b>√</b>   |
| Chrome Lined Door Handles                                        | -        | ✓          | ✓          |
| Front Fog Lamps with Chrome Ring Surrounds                       | -        | <b>✓</b>   | <b>√</b>   |
| LED Turn Indicator on ORVMs                                      | -        | ✓          | <b>√</b>   |
| Stylish Finish on B Pillar                                       | -        | ✓<br>-     | <b>√</b>   |
| R14 Full Wheel Cover                                             | ✓        |            | -          |
| R14 Hyperstyle Wheels Chrome Finish Tri-Arrow Motif Front Grille | -        | ✓<br>-     | ✓<br>✓     |
| Chrome Lined Lower Grille                                        | -        | -          | ✓<br>✓     |
| Piano Black Shark Fin Antenna                                    | -        | -          | ✓<br>✓     |
| Signature LED DRLs                                               | _        | _          | ✓<br>✓     |
| Sparkling Chrome Finish Along Window Line                        |          | _          | /          |
| Striking Projector Headlamps                                     | -        | -          |            |
| Interior                                                         |          |            | · ·        |
| Collapsible Grab Handles                                         | /        | /          | /          |
| Door Pocket Storage                                              |          | /          | /          |
| Front Power Outlet                                               | /        | /          | /          |
| Table Storage in Glove Box                                       | /        | ✓          | ✓          |
| Chrome Finish around AC Vents                                    | ✓        | ✓          | ✓          |
| Interior Lamps with Theatre Dimming                              | ✓        | ✓          | ✓          |
| Premium Dual Tone Light Grey & Slate Interiors                   | ✓        | -          | -          |
| Premium Dual Tone Light Black & Beige Interiors                  | -        | ✓          | ✓          |
| Full Fabric Seat Upholstery                                      | ✓        | -          | -          |
| Premium Tri-Arrow Motif Fabric Seats                             | -        | ✓          | -          |
| Premium Leatherette Seats                                        | -        | -          | ✓          |
| Body Colour Co-Ordinated AC Vents                                | -        | -          | <b>√</b>   |
| Fabric Lined Rear Door Arm Rest                                  | -        | -          | ✓          |
| Leather Wrapped Steering Wheel                                   | -        | -          | <b>√</b>   |
| Premium Knitted Roof Liner                                       | -        | -          | <b>√</b>   |
| Rear Power Outlet Car Infotainment                               |          | -          | <b>√</b>   |
| 8.89 cm Infotaiment System by Harman™                            | /        | -          |            |
| 17.78 cm Touchscreen Infotaiment System by Harman™               | -        | /          | /          |
| Premium Harman™ Sound System with 4 Speakers                     | /        | /          | /          |
| Tweeters                                                         | -        | 2 Tweeters | 4 Tweeters |
| AM/FM, USB, iPod & Bluetooth Connectivity                        | /        | /          | /          |
| Audio Streaming                                                  | /        | ✓          | ✓          |
| Phone Book Access                                                | ✓        | ✓          | ✓          |
| Steering Mounted Audio & Phone Controls                          | ✓        | ✓          | ✓          |
| Apple CarPlay™ and Android Auto™                                 | -        | ✓          | ✓          |
| Call Reject with SMS Feature                                     | -        | ✓          | ✓          |
| ConnectNext App Suite                                            | -        | ✓          | ✓          |
| Image & Video Playback                                           | -        | ✓          | ✓          |
| Incoming SMS Notifications & Read Outs**                         | -        | ✓          | ✓          |
| C-Type Charger                                                   | -        | -          | ✓          |
| Digital Controls for Automatic Climate Control                   | -        | -          | ✓          |
| Instrument Panel                                                 |          |            |            |
| Fully Digital Instrument Cluster                                 | ✓        | <b>√</b>   | ✓ <u> </u> |
| Digital Clock                                                    | <b>√</b> | ✓ .        | <b>√</b>   |
| Gear Shift Display                                               | <b>√</b> | ✓          | ✓ .        |
| Trip Meter                                                       | ✓<br>✓   | <b>√</b>   | ✓          |
| Average Fuel Efficiency                                          | <i>\</i> | <i>y</i>   | ✓<br>Y     |
| Distance to Empty Door Open & Key In Reminder                    | ✓<br>✓   | ✓<br>✓     | Y 🗸        |
| Boot Open a Neg in Neminael                                      | <b>V</b> | <b>V</b>   | V          |
|                                                                  |          |            |            |