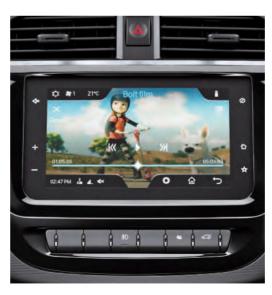

# OMG, it's IMPRESSIVE!

PREMIUM BENECKE KALIKO™ LEATHERETTE SEATS

**PUSH BUTTON START** 

17.78 cm TOUCHSCREEN HARMAN™ INFOTAINMENT SYSTEM

**AUTOMATIC HEADLAMPS** 

**RAIN SENSING WIPERS** 

STEERING MOUNTED CONTROLS