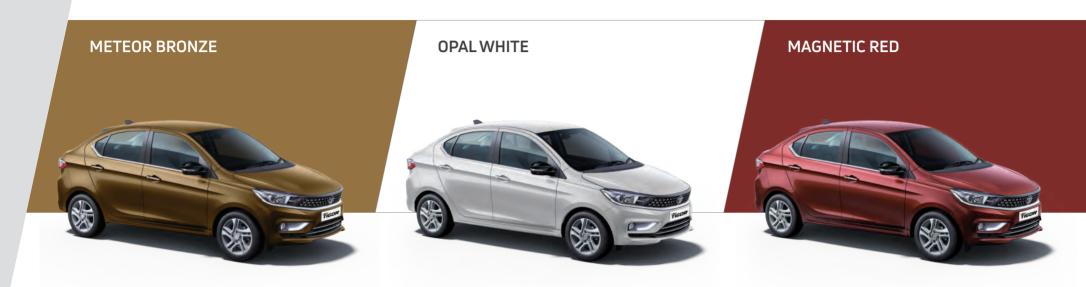

## VIBRANT COLOUR OPTIONS

| FEATUR                                                           | ES       |            |            |
|------------------------------------------------------------------|----------|------------|------------|
| Variant                                                          | XM       | XZ         | XZ+        |
| 1.2L iCNG                                                        | MT       | MT & AMT   | MT & AMT   |
| Exteriors                                                        |          |            |            |
| Body Coloured Bumper                                             | ✓        | ✓          | ✓          |
| Chrome Finish on Rear Bumper                                     | ✓        | ✓          | ✓          |
| Crystal Inspired LED Tail Lamps                                  | ✓        | ✓          | ✓          |
| High Mounted LED Stop Lamp                                       | ✓        | ✓          | ✓          |
| Humanity Line with Chrome Finish                                 | ✓        | Υ          | ✓          |
| 3-Dimensional Headlamps                                          | ✓        | ✓          | ✓          |
| Premium Piano Black Finish ORVMs                                 | Black    | <b>✓</b>   | <b>√</b>   |
| Chrome Lined Door Handles                                        | -        | ✓          | ✓          |
| Front Fog Lamps with Chrome Ring Surrounds                       | -        | <b>✓</b>   | <b>√</b>   |
| LED Turn Indicator on ORVMs                                      | -        | ✓          | <b>√</b>   |
| Stylish Finish on B Pillar                                       | -        | ✓<br>-     | <b>√</b>   |
| R14 Full Wheel Cover                                             | ✓        |            | -          |
| R14 Hyperstyle Wheels Chrome Finish Tri-Arrow Motif Front Grille | -        | ✓<br>-     | ✓<br>✓     |
| Chrome Lined Lower Grille                                        | -        | -          | ✓<br>✓     |
| Piano Black Shark Fin Antenna                                    | -        | -          | ✓<br>✓     |
| Signature LED DRLs                                               | _        | _          | ✓<br>✓     |
| Sparkling Chrome Finish Along Window Line                        |          | _          | /          |
| Striking Projector Headlamps                                     | -        | -          |            |
| Interior                                                         |          |            | · ·        |
| Collapsible Grab Handles                                         | /        | /          | /          |
| Door Pocket Storage                                              |          | /          | /          |
| Front Power Outlet                                               | /        | /          | /          |
| Table Storage in Glove Box                                       | /        | ✓          | ✓          |
| Chrome Finish around AC Vents                                    | ✓        | ✓          | ✓          |
| Interior Lamps with Theatre Dimming                              | ✓        | ✓          | ✓          |
| Premium Dual Tone Light Grey & Slate Interiors                   | ✓        | -          | -          |
| Premium Dual Tone Light Black & Beige Interiors                  | -        | ✓          | ✓          |
| Full Fabric Seat Upholstery                                      | ✓        | -          | -          |
| Premium Tri-Arrow Motif Fabric Seats                             | -        | ✓          | -          |
| Premium Leatherette Seats                                        | -        | -          | ✓          |
| Body Colour Co-Ordinated AC Vents                                | -        | -          | <b>√</b>   |
| Fabric Lined Rear Door Arm Rest                                  | -        | -          | ✓          |
| Leather Wrapped Steering Wheel                                   | -        | -          | <b>√</b>   |
| Premium Knitted Roof Liner                                       | -        | -          | <b>√</b>   |
| Rear Power Outlet Car Infotainment                               |          | -          | <b>√</b>   |
| 8.89 cm Infotaiment System by Harman™                            | /        | -          |            |
| 17.78 cm Touchscreen Infotaiment System by Harman™               | -        | /          | /          |
| Premium Harman™ Sound System with 4 Speakers                     | /        | /          | /          |
| Tweeters                                                         | -        | 2 Tweeters | 4 Tweeters |
| AM/FM, USB, iPod & Bluetooth Connectivity                        | /        | /          | /          |
| Audio Streaming                                                  | /        | ✓          | ✓          |
| Phone Book Access                                                | ✓        | ✓          | ✓          |
| Steering Mounted Audio & Phone Controls                          | ✓        | ✓          | ✓          |
| Apple CarPlay™ and Android Auto™                                 | -        | ✓          | ✓          |
| Call Reject with SMS Feature                                     | -        | ✓          | ✓          |
| ConnectNext App Suite                                            | -        | ✓          | ✓          |
| Image & Video Playback                                           | -        | ✓          | ✓          |
| Incoming SMS Notifications & Read Outs**                         | -        | ✓          | ✓          |
| C-Type Charger                                                   | -        | -          | ✓          |
| Digital Controls for Automatic Climate Control                   | -        | -          | ✓          |
| Instrument Panel                                                 |          |            |            |
| Fully Digital Instrument Cluster                                 | ✓        | <b>√</b>   | ✓ <u> </u> |
| Digital Clock                                                    | <b>√</b> | ✓ .        | <b>√</b>   |
| Gear Shift Display                                               | <b>√</b> | ✓          | ✓ .        |
| Trip Meter                                                       | ✓<br>✓   | <b>√</b>   | ✓          |
| Average Fuel Efficiency                                          | <i>\</i> | <i>y</i>   | ✓<br>Y     |
| Distance to Empty Door Open & Key In Reminder                    | ✓<br>✓   | ✓<br>✓     | Y 🗸        |
| Boot Open a Neg in Neminael                                      | <b>V</b> | <b>V</b>   | V          |
|                                                                  |          |            |            |