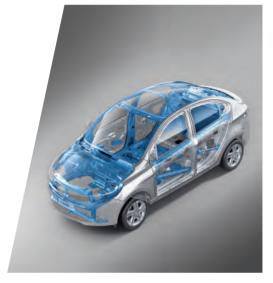

# OMG, it's SAFE

The Tigor comes with the best-in-class safety\* features and a 4-star Global NCAP rating. It also features an Energy Absorbing Body Structure that provides added rigidity to the car's chassis, thus ensuring the safety of the driver and passengers