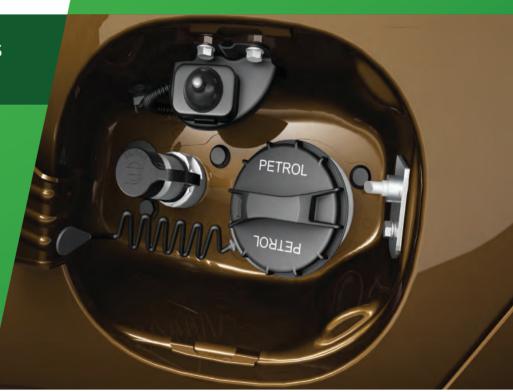

## **FASTER REFUELING**

A special nozzle makes sure that refueling is done quickly and safely

 $^{\#1\%}$  refers to introduced by Tata Motors Passenger Vehicles and Industry represents the Passenger Car segment.

## MICRO SWITCH TO KEEP THE CAR SWITCHED OFF AT TIME OF REFUELING

The micro switch turns off the ignition as soon as the fuel lid is opened and keeps it off until the lid is securely closed