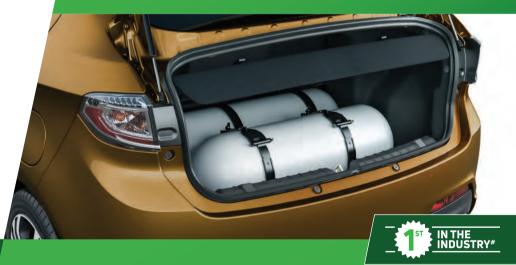

## INNOVATIVE TWIN CYLINDER TECHNOLOGY

What makes the Tigor iCNG truly stand apart is the intelligent placement of the twin CNG cylinders below the luggage area that allows for a big boot space unlike any other CNG car

TIGOR ICNG CYLINDERS HAVE A CAPACITY OF 70L (WATER CAPACITY)

LARGEST IN THE SEGMENT