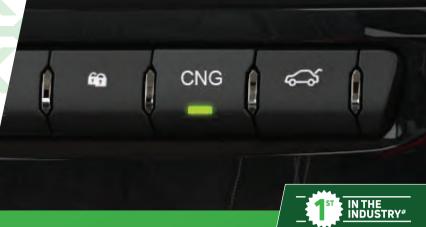

### SINGLE ADVANCED ECU

For effortless shifting between CNG and petrol mode while maintaining higher fuel efficiency

### **AUTO-SWITCH BETWEEN FUELS**

Switch to petrol mode automatically, in case of low CNG or vice versa

## **DIRECT START IN CNG**

Quit switching modes manually. Start your vehicle directly in the CNG mode