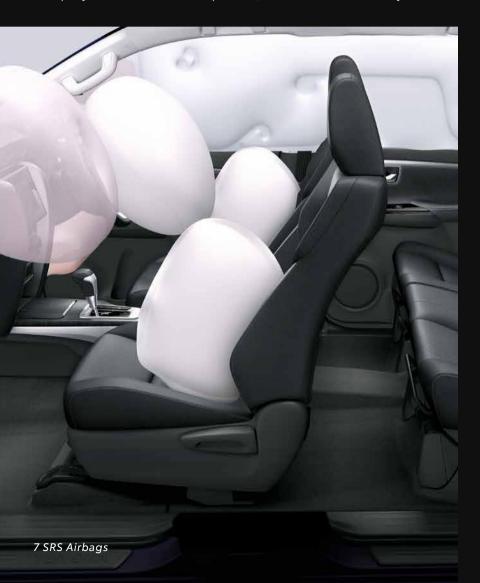

And while you are busy blazing new trails, the Fortuner keeps you cool and composed, cocooned in safety.

Vehicle Stability Control

ABS + EBD + BA

- Active Traction Control (A-TRC)
- Auto Limited Slip Differential

Electronic Differential Lock\*

- Anti-theft Alarm with Ultrasonic Sensor & Glass Break Sensor
- WIL Concept Seats (Whiplash Injury Lessening)\*
- Child Restraint System with ISOFIX+Tether Anchor on 2<sup>nd</sup> Row