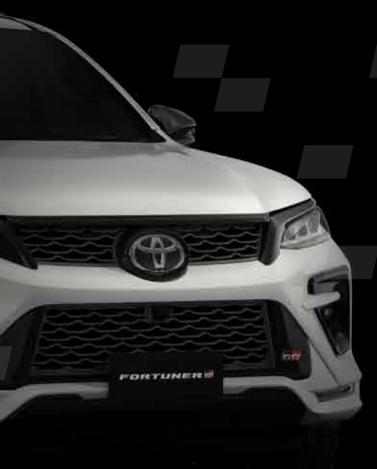

### THE Awesome DYNAMICS OF ITS SPORTY EXTERIOR.

The special black and bi-toned radiator grille, and the 18" alloy wheels rev up the exciting sporty feel of the Fortuner GR-S on the outside.

While underneath this new racing exterior, you'll find the GR sports-tuned suspension fitted with the mono-tube shock absorber that makes the Fortuner GR-S feel confidently stable in high speeds. Delivering a race-like feeling to the steering and better handling to help you race your winning ways.