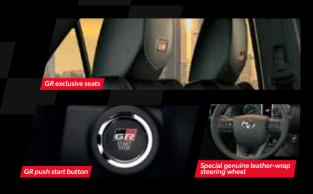

## resome RACING TOUCHES DED TO THE INTERIOR.

The Fortuner GR-S is fitted with exclusive seats that are crafted with a combination of suede, genuine leather. They also come padded with a cushion bolster support to ensure a comfortable drive that takes you to the top of your game.

The monogrammed start button and the embroidered front headrests make every inch of the Fortuner GR-S feel sportier. The leather steering wheel exclusively used on the Fortuner GR-S delivers unmatched control to help you race through your day.