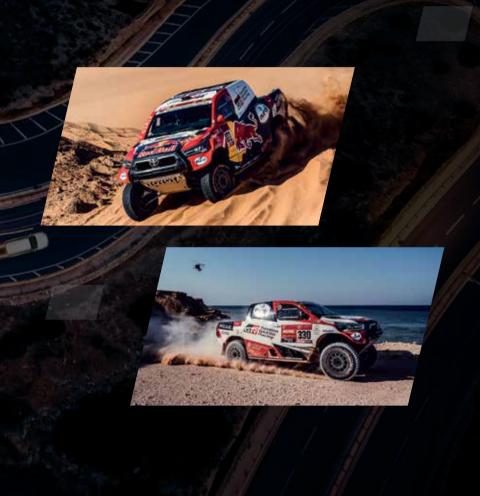

## Awesome JOURNEY FROM THE STARTING GRID TO THE PRODUCTION LINE.

For over 60 years, Toyota has raced in all manner of motorsports throughout the world. The world was first introduced to Toyota Gazoo Racing (TGR) in 2007 when a modest racing team completed the 24 Hours Nürburgring in two used Altezzas, paving the way for further success.

Since then, Toyota Gazoo Racing has conquered every imaginable terrain and track, refining everything they've learnt in the most extreme conditions to make ever-better cars. This inspiring determination and passion embody Toyota's commitment to push every limit to forge new technology and solutions.

Toyota Gazoo Racing's ambition is to bring the exhilaration, joy of driving and sport performance safely into your hands. So whatever your ambitions are, you can race them.