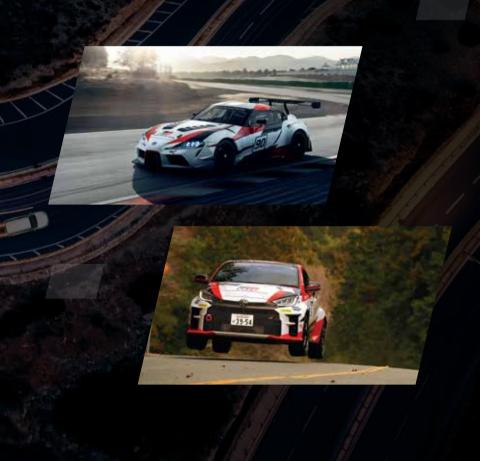

## Awesome JOURNEY FROM THE STARTING GRID TO THE PRODUCTION LINE.

For over 60 years, Toyota has raced in all manner of motorsports throughout the world. The world was first introduced to Toyota Gazoo Racing (TGR) in 2007 when a modest racing team completed the 24 Hours Nürburgring in two used Altezzas, paving the way for further success.

Since then, Toyota Gazoo Racing has conquered every imaginable terrain and track, refining everything they've learnt in the most extreme conditions to make ever-better cars. This inspiring determination and passion embody Toyota's commitment to push every limit to forge new technology and solutions.

Toyota Gazoo Racing's ambition is to bring the exhilaration, joy of driving and sport performance safely into your hands. So whatever your ambitions are, you can race them.