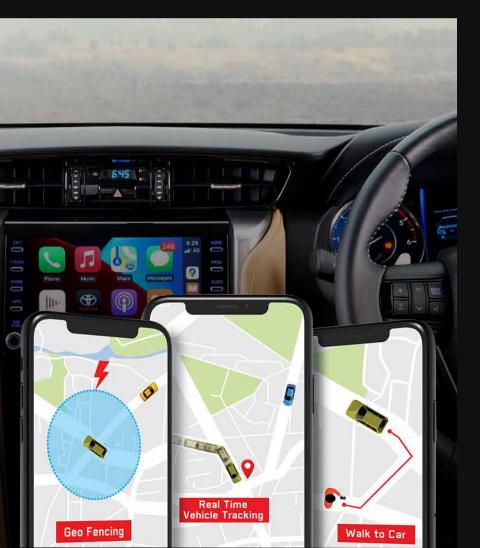

## IN COMMAND. IN THE MIDDLE OF NOWHERE.

The Fortuner boasts of advanced connected features for you to stay in control of your drive. Geo Fencing, Walk to Car and Real Time Vehicle Tracking are but a few of them. From the plush leather seats to the 11 premium JBL Speakers, everything in the Fortuner is fine-tuned to conquer the unknown.