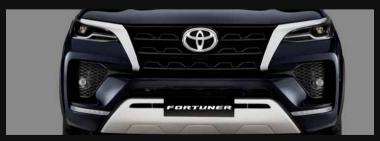

#### OVERWHELMING POISE. UNMISTAKABLE PRESENCE.

From its 1835 mm high, muscular stance, its chrome embellished Trapezoid Front Grille and a plethora of other imposing design features, the Fortuner is sure to give you a commanding stature and presence.

Bold New Trapezoid Grille with Chrome Highlights & Pontoon Shaped Bumper with Skid Plate