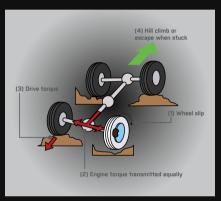

#### LEADS YOU ANYWHERE. ANYHOW.

Rough terrain is nothing new to the Fortuner. With its phenomenal 4x4 all-terrain capabilities, it can munch miles on tarmac all morning and take on the rockies for lunch without breaking into a sweat.

And while you are busy blazing new trails, the Fortuner keeps you cool and composed, cocooned in safety.

Vehicle Stability Control

ABS + EBD + BA

- Active Traction Control (A-TRC)
- Auto Limited Slip Differential