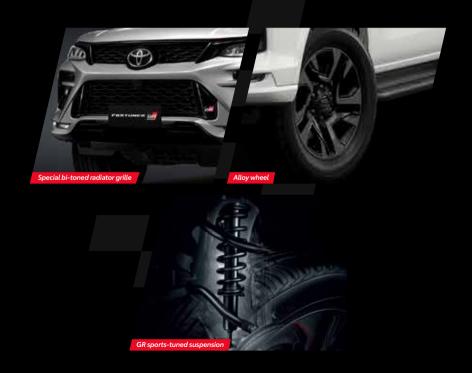

### THE Awesome DYNAMICS OF ITS SPORTY EXTERIOR.

The special black and bi-toned radiator grille, and the 18" alloy wheels rev up the exciting sporty feel of the Fortuner GR-S on the outside.

While underneath this new racing exterior, you'll find the GR sports-tuned suspension fitted with the mono-tube shock absorber that makes the Fortuner GR-S feel confidently stable in high speeds. Delivering a race-like feeling to the steering and better handling to help you race your winning ways.

The all-new Fortuner GR-S epitomises a legendary masterpiece of automotive leadership, with the added sportiness of a suspension system tuned by Toyota Gazoo Racing.

It is powered by 6-speed automatic transmission with sequential shift and paddle shift, along with a cutting-edge design that accentuates its sporty nature. The all-new Fortuner GR-S delivers the performance and style to ensure every trip is an exhilarating drive and every move is a winning one.