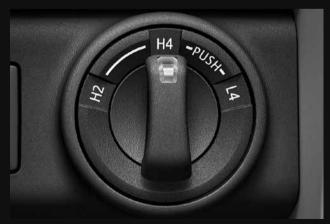

#### LEADS YOU ANYWHERE. ANYHOW.

Rough terrain is nothing new to the Fortuner. With its phenomenal 4x4 all-terrain capabilities, it can munch miles on tarmac all morning and take on the rockies for lunch without breaking into a sweat.

And while you are busy blazing new trails, the Fortuner keeps you cool and composed, cocooned in safety.

Vehicle Stability Control

ABS + EBD + BA

- Active Traction Control (A-TRC)
- Auto Limited Slip Differential

Without HAC With HAC

Hill Assist Control

Downhill Assist Control (DAC)\*

Electronic Drive Control\*

<sup>\*</sup>Only in Diesel 4x4 AT and MT variants. \*Also available in Chamois Interior Colour option.