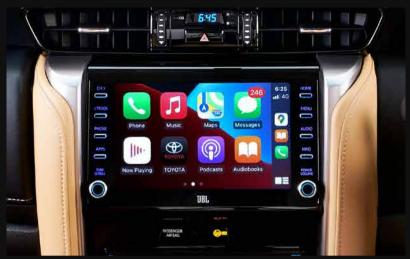

### CRAFTED FOR COMFORT. ON THE ROAD AND OFF IT.

Along with a powerhouse motor, the Fortuner is loaded with well thoughtout comforts and conveniences like Front Clearence Sonar and Paddle Shifts. Infotainment also takes the front seat with Playcast Touchscreen Audio. So that when you push the limits, you do it in total comfort.

All-new Smart Playcast Touchscreen Audio with Android Auto/Apple CarPlay

Power Steering with VFC# & Paddle Shifts

Eco/Normal/Sport Driving Modes\*

Front Clearance Sonar with MID Indication