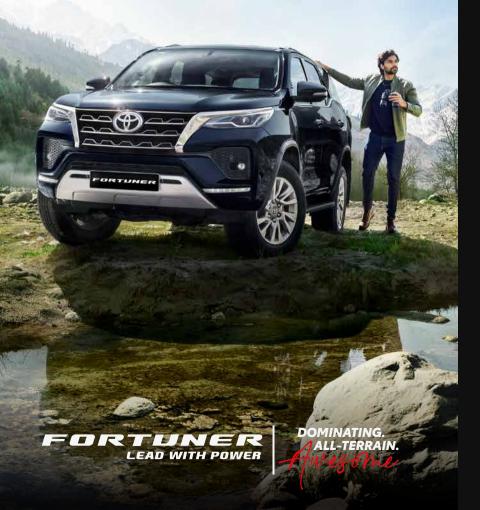

## BLAZE NEW TRAILS. CONQUER NEW HORIZONS.

#### OVERWHELMING POISE. UNMISTAKABLE PRESENCE.

From its 1835 mm high, muscular stance, its chrome embellished Trapezoid Front Grille and a plethora of other imposing design features, the Fortuner is sure to give you a commanding stature and presence.