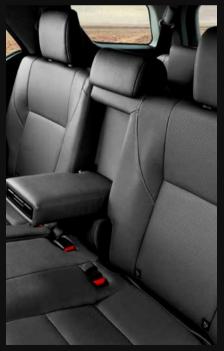

Electronic Differential Lock\*

- Anti-theft Alarm with Ultrasonic Sensor & Glass Break Sensor
- WIL Concept Seats (Whiplash Injury Lessening)\*
- Child Restraint System with ISOFIX+Tether Anchor on 2<sup>nd</sup> Row