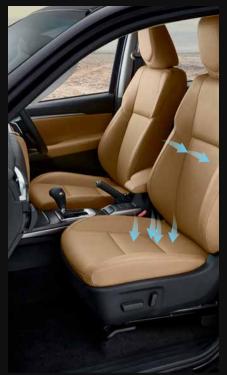

**Ventilated Seats** 

Cool Blue Combimeter Theme with Silver Ornamentation

New Interior Wood Trim Design

New Black Interior#

Premium 11 JBL Speakers Including Subwoofer