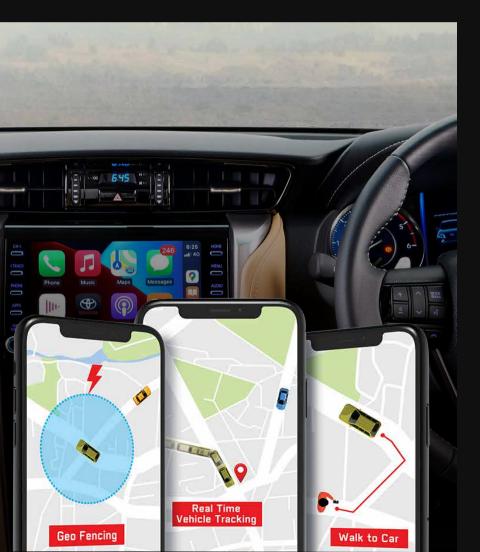

#### IN COMMAND. IN THE MIDDLE OF NOWHERE.

The Fortuner boasts of advanced connected features for you to stay in control of your drive. Geo Fencing, Walk to Car and Real Time Vehicle Tracking are but a few of them. Why say more, everything in the Fortuner is fine-tuned to conquer the unknown.