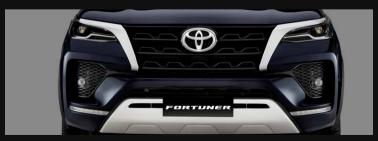

### OVERWHELMING POISE. UNMISTAKABLE PRESENCE.

From its 1835 mm high, muscular stance, its chrome embellished Trapezoid Front Grille and a plethora of other imposing design features, the Fortuner is sure to give you a commanding stature and presence.

Bold New Trapezoid Grille with Chrome Highlights & Pontoon Shaped Bumper with Skid Plate