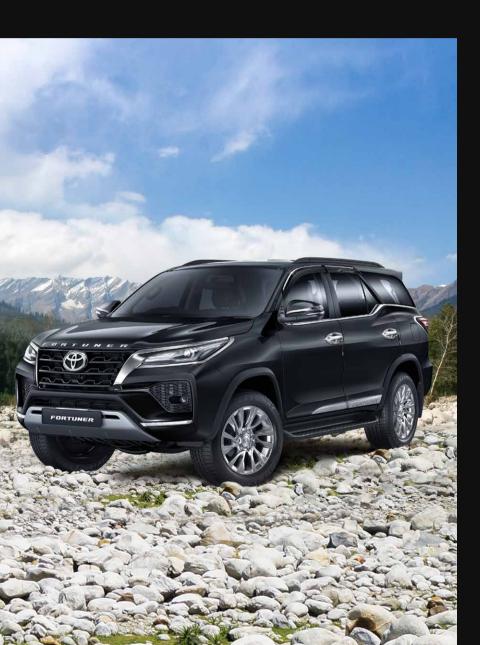

# POWER LIKE NO OTHER. PERFORMANCE UNLIKE ANY OTHER.

The Toyota Fortuner is undoubtedly India's most favourite and trusted SUV. Borrowing its DNA from the hallowed Land Cruiser and beginning its journey in India 14 years back, the power of the Fortuner has made it the absolute leader of SUVs from day one.

### OVERWHELMING POISE. UNMISTAKABLE PRESENCE.

From its 1835 mm high, muscular stance, its chrome embellished Trapezoid Front Grille and a plethora of other imposing design features, the Fortuner is sure to give you a commanding stature and presence.