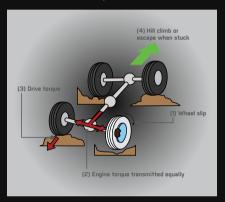

### LEADS YOU ANYWHERE. ANYHOW.

Rough terrain is nothing new to the Fortuner. With its phenomenal 4x4 all-terrain capabilities, it can munch miles on tarmac all morning and take on the rockies for lunch without breaking into a sweat.

#### Vehicle Stability Control

- ABS + EBD + BA
- Active Traction Control (A-TRC)
- Auto Limited Slip Differential

Electronic Differential Lock\*

- Anti-theft Alarm with Ultrasonic Sensor & Glass Break Sensor
- WIL Concept Seats (Whiplash Injury Lessening)\*
- Child Restraint System with ISOFIX+Tether Anchor on 2<sup>nd</sup> Row