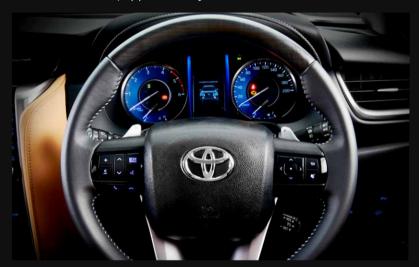

**Ventilated Seats** 

Cool Blue Combimeter Theme with Silver Ornamentation

New Interior Wood Trim Design

New Black Interior#

### CRAFTED FOR COMFORT. ON THE ROAD AND OFF IT.

Along with a powerhouse motor, the Fortuner is loaded with well thoughtout comforts and conveniences like Front Clearence Sonar and Paddle Shifts. Infotainment also takes the front seat with Playcast Touchscreen Audio. So that when you push the limits, you do it in total comfort.

All-new Smart Playcast Touchscreen Audio with Android Auto/Apple CarPlay

Power Steering with VFC# & Paddle Shifts

Eco/Normal/Sport Driving Modes\*

Front Clearance Sonar with MID Indication

<sup>\*</sup>Only available in Diesel variants; Petrol variants have Eco / Power modes. \*Only available on diesel variants.