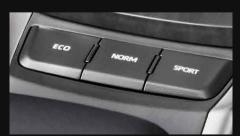

All-new Smart Playcast Touchscreen Audio with Android Auto/Apple CarPlay

Power Steering with VFC# & Paddle Shifts

Eco/Normal/Sport Driving Modes\*

Front Clearance Sonar with MID Indication

<sup>\*</sup>Only available in Diesel variants; Petrol variants have Eco / Power modes. \*Only available on diesel variants.