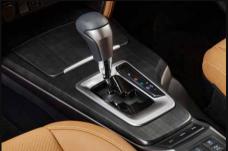

### CRAFTED FOR COMFORT. ON THE ROAD AND OFF IT.

Along with a powerhouse motor, the Fortuner is loaded with well thoughtout comforts and conveniences like Front Clearence Sonar and Paddle Shifts. Infotainment also takes the front seat with Playcast Touchscreen Audio. So that when you push the limits, you do it in total comfort.

All-new Smart Playcast Touchscreen Audio with Android Auto/Apple CarPlay

Power Steering with VFC# & Paddle Shifts

Eco/Normal/Sport Driving Modes\*

Front Clearance Sonar with MID Indication

<sup>\*</sup>Only available in Diesel variants; Petrol variants have Eco / Power modes. \*Only available on diesel variants.