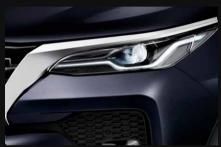

### OVERWHELMING POISE. UNMISTAKABLE PRESENCE.

From its 1835 mm high, muscular stance, its chrome embellished Trapezoid Front Grille and a plethora of other imposing design features, the Fortuner is sure to give you a commanding stature and presence.

Bold New Trapezoid Grille with Chrome Highlights & Pontoon Shaped Bumper with Skid Plate