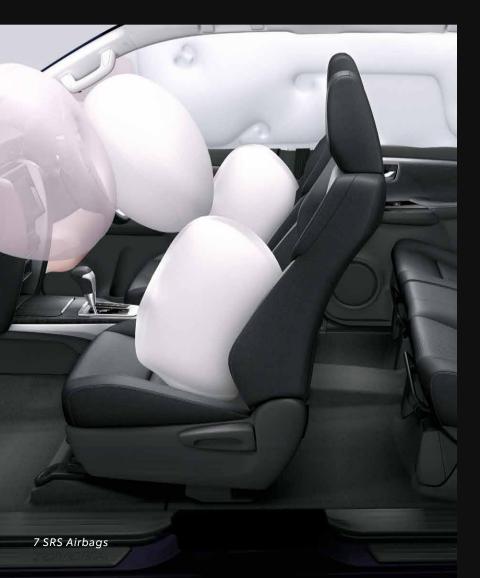

And while you are busy blazing new trails, the Fortuner keeps you cool and composed, cocooned in safety.

#### Vehicle Stability Control

- ABS + EBD + BA
- Active Traction Control (A-TRC)
- Auto Limited Slip Differential

Electronic Differential Lock\*

- Anti-theft Alarm with Ultrasonic Sensor & Glass Break Sensor
- WIL Concept Seats (Whiplash Injury Lessening)\*
- Child Restraint System with ISOFIX+Tether Anchor on 2<sup>nd</sup> Row