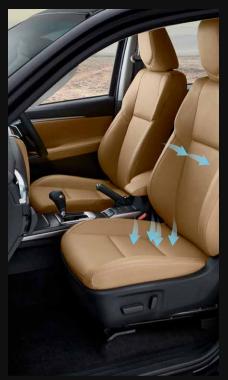

**Ventilated Seats** 

Cool Blue Combimeter Theme with Silver Ornamentation

New Interior Wood Trim Design

New Black Interior#