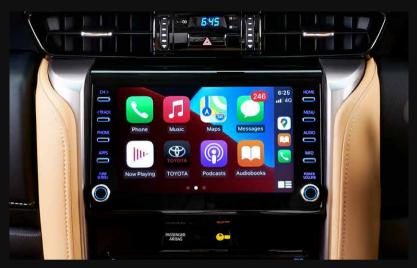

All-new Smart Playcast Touchscreen Audio with Android Auto/Apple CarPlay

Power Steering with VFC# & Paddle Shifts

Eco/Normal/Sport Driving Modes\*

Front Clearance Sonar with MID Indication

<sup>\*</sup>Only available in Diesel variants; Petrol variants have Eco / Power modes. \*Only available on diesel variants.