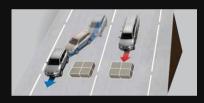

Without HAC With HAC

Hill Assist Control

Downhill Assist Control (DAC)\*

Electronic Drive Control\*