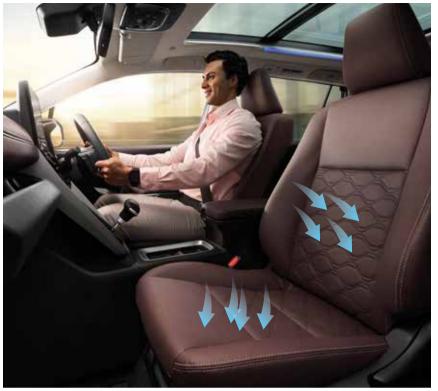

## MY NEW OF COMFORT

The new Innova HyCross attains a new HY when it comes to comfort. The first-in-segment Quilted Leather Powered Ottoman Seats and Panoramic Sunroof with Mood Lighting take comfort notches higher. Add to that Ventilated Front Row Seats and the Multi-Zone AC with which you get to set two different temperatures for the front and rear passengers. It lets you indulge in coziness and comfort that is out of this world. Moreover, the 9 Speaker JBL System (Including Subwoofer) will immerse you in an ambience of sonic sensory bliss like no other.