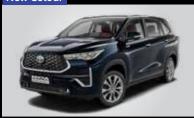

The new Innova HyCross has elevated its design to a new HY.

Developed on the concept of Innovative Multipurpose

Crossover (IMX) the new Innova HyCross offers the presence and poise of a SUV along with the spaciousness of a MPV.

The muscular SUV stance and stature of the new Innova
HyCross is accentuated by its glamorous yet tough
Front Grille and a raised Bonnet Line heralding a new era.
The remarkable Tri-eye LED Headlamps with Dual Function
DRLs and Super Chrome Metallic Alloy Wheels underline
its sophisticated look.