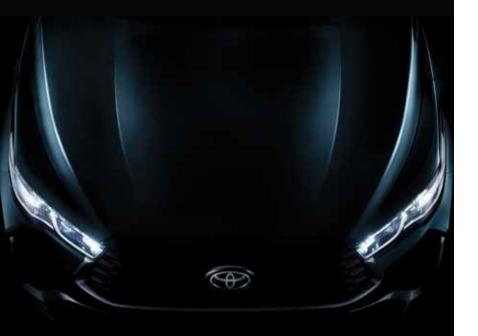

The muscular SUV stance and stature of the new Innova
HyCross is accentuated by its glamorous yet tough
Front Grille and a raised Bonnet Line heralding a new era.
The remarkable Tri-eye LED Headlamps with Dual Function
DRLs and Super Chrome Metallic Alloy Wheels underline
its sophisticated look.

Imposing Grille & Bumper

Tri-Eye LED Headlamps

FIRST-IN-SEGMENT

Dual Function [DRL + Indicator]

Surface Emitting LED Tail Lamps

Sporty Roof Spoiler

R18 (45.72 cm) Super Chrome Alloy Wheels