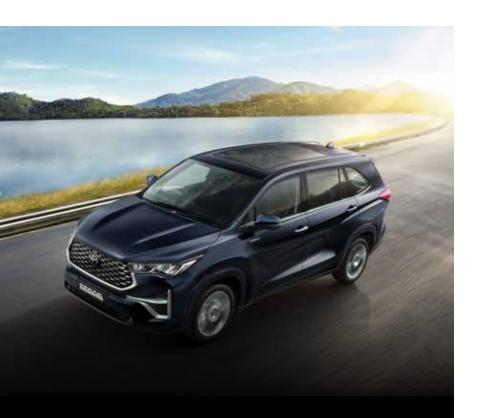

The new Innova HyCross has elevated its design to a new HY.

Developed on the concept of Innovative Multipurpose

Crossover (IMX) the new Innova HyCross offers the presence and poise of a SUV along with the spaciousness of a MPV.

The muscular SUV stance and stature of the new Innova
HyCross is accentuated by its glamorous yet tough
Front Grille and a raised Bonnet Line heralding a new era.
The remarkable Tri-eye LED Headlamps with Dual Function
DRLs and Super Chrome Metallic Alloy Wheels underline
its sophisticated look.

Not only the frontage, the new Innova HyCross is crafted with strong character lines and fender flares to amplify the SUV presence from any angle. The surface emitting LED Tail Lamps, the Rear Roof Spoiler and the Chrome Belt Line provide a distinctive signature to the Innova HyCross.