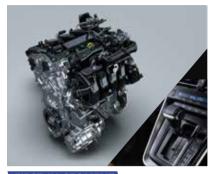

The new Innova HyCross is a powerhouse of performance. Not surprising, as it's propelled by the latest 2.0 Litre Toyota New Global Architecture (TNGA) Petrol Engine and a Hybrid Electric Motor based on the most advanced 5th Generation Self-charging Hybrid Electric Technology.

FIRST-IN-SEGMENT Paddle Shifters

**Drive Mode Switch** 

FIRST-IN-SEGMENT
TNGA Hybrid Petrol Engine with
E-drive Transmission

TNGA Petrol Engine with Direct Shift CVT

5<sup>th</sup> Generation Self-charging Hybrid Electric Technology