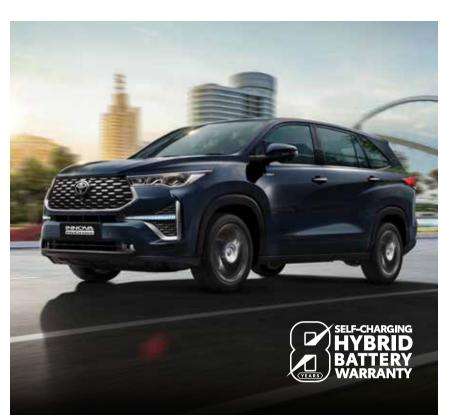

The new Innova HyCross is a powerhouse of performance. Not surprising, as it's propelled by the latest 2.0 Litre Toyota New Global Architecture (TNGA) Petrol Engine and a Hybrid Electric Motor based on the most advanced 5th Generation Self-charging Hybrid Electric Technology.

Moreover, the evolution to a Monocoque Frame has further enhanced driving perfomance and comfort along with achieving best-in-class efficiency of 23.24 km/l\* for the new Innova HyCross Hybrid.

The sophisticated Paddle Shifters and Drive Modes let you enjoy the pure, refined performance at a whole new HY. The Innova HyCross also comes with an option of a Gasoline Powertrain coupled with Direct Shift CVT on select variants. This makes for an exhilarating and economical drive showcasing class-leading fuel economy of 16.13 kmpl\*.

The new Innova HyCross is a beacon of sustainability and eco-consciousness thanks to its Self-charging Hybrid Electric Technology and refined 2.0L TNGA engine. Reducing emissions and carbon footprint as well as the use of fossil fuels, it protects the environment, creating a cleaner, greener and healthier future for generations to come.