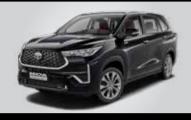

The new Innova HyCross has elevated its design to a new HY.

Developed on the concept of Innovative Multipurpose

Crossover (IMX) the new Innova HyCross offers the presence and poise of a SUV along with the spaciousness of a MPV.

The muscular SUV stance and stature of the new Innova
HyCross is accentuated by its glamorous yet tough
Front Grille and a raised Bonnet Line heralding a new era.
The remarkable Tri-eye LED Headlamps with Dual Function
DRLs and Super Chrome Metallic Alloy Wheels underline
its sophisticated look.

Not only the frontage, the new Innova HyCross is crafted with strong character lines and fender flares to amplify the SUV presence from any angle. The surface emitting LED Tail Lamps, the Rear Roof Spoiler and the Chrome Belt Line provide a distinctive signature to the Innova HyCross.