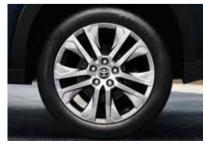

The muscular SUV stance and stature of the new Innova
HyCross is accentuated by its glamorous yet tough
Front Grille and a raised Bonnet Line heralding a new era.
The remarkable Tri-eye LED Headlamps with Dual Function
DRLs and Super Chrome Metallic Alloy Wheels underline
its sophisticated look.

Imposing Grille & Bumper

Tri-Eye LED Headlamps

FIRST-IN-SEGMENT

Dual Function [DRL + Indicator]

Surface Emitting LED Tail Lamps

Sporty Roof Spoiler

R18 (45.72 cm) Super Chrome Alloy Wheels