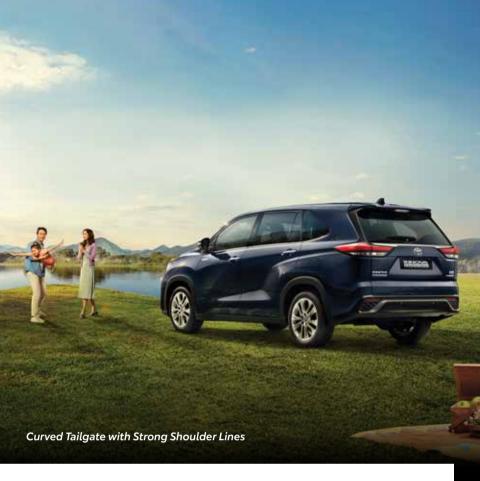

Not only the frontage, the new Innova HyCross is crafted with strong character lines and fender flares to amplify the SUV presence from any angle. The surface emitting LED Tail Lamps, the Rear Roof Spoiler and the Chrome Belt Line provide a distinctive signature to the Innova HyCross.