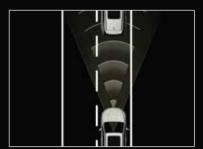

With the new Innova HyCross, we have taken safety to a new HY using TOYOTA SAFETY SENSE™ (TSS)\*.

Because, at Toyota, nothing is above your safety and well-being. Dynamic Radar Cruise Control, Lane Trace Assist, Blind Spot Monitor, Rear Cross Traffic Alert, Pre-Collision System (Warning) and the like ensure an exceptional first line of safety.

#### TOYOTA SAFETY SENSE™

Dynamic Radar Cruise Control

**Auto High Beam** 

**Blind Spot Monitor (BSM)** 

Pre-Collision System\*\*

FIRST-IN-SEGMENT
Rear Cross Traffic Alert (RCTA)

Lane Trace Assist

<sup>\*</sup>The driver is always responsible for paying attention to the vehicle surroundings & driving safely as there are limitations to degree of recognition & controlling performance that this system can provide. \*This function is activated only for vehicles and is also activated when the vehicle's speed is within the range of approximately 5 to 180 km/h. The system assists in mitigating damage. However the braking ability varies from road and driving conditions.