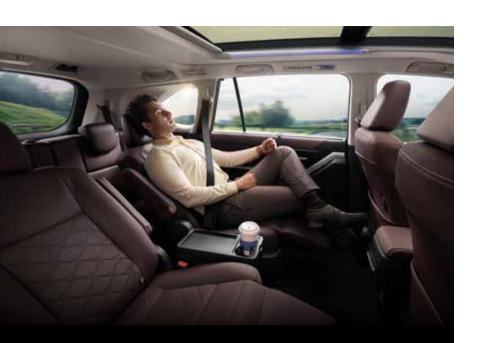

## MY NEW OF COMFORT

The new Innova HyCross attains a new HY when it comes to comfort. The first-in-segment Quilted Leather Powered Ottoman Seats and Panoramic Sunroof with Mood Lighting take comfort notches higher. Add to that Ventilated Front Row Seats and the Multi-Zone AC with which you get to set two different temperatures for the front and rear passengers. It lets you indulge in coziness and comfort that is out of this world. Moreover, the 9 Speaker JBL System (Including Subwoofer) will immerse you in an ambience of sonic sensory bliss like no other.

25.62 cm Connected Touchscreen Audio

Spacious Cabin with Comfortable 3rd Row Seats

**Quilted Dark Chestnut Leather Seats** 

FIRST-IN-SEGMENT Powered Ottoman Seats with Long Slide

Tilt Down Split Seats/Flat Fold Seats