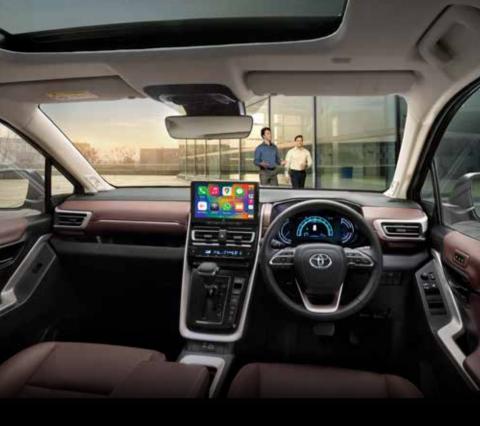

FIRST-IN-SEGMENT Ventilated Seats

Panoramic Sunroof with Mood Lighting and Roof Mounted AC Vents

Dark Chestnut Dual Tone Dashboard with Soft Touch Instrument Panel

17.8 cm TFT Instrument Cluster

Power Back Door

25.62 cm Connected Touchscreen Audio

Spacious Cabin with Comfortable 3rd Row Seats

**Quilted Dark Chestnut Leather Seats** 

FIRST-IN-SEGMENT Powered Ottoman Seats with Long Slide

Tilt Down Split Seats/Flat Fold Seats