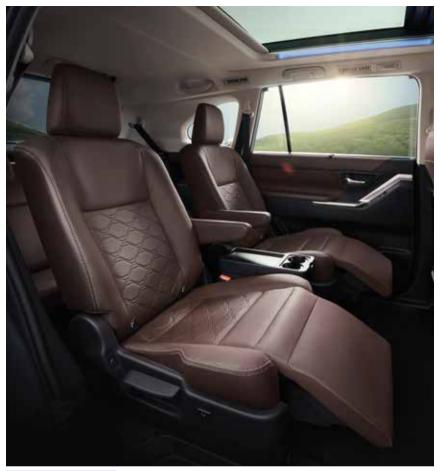

## MY NEW OF COMFORT

The new Innova HyCross attains a new HY when it comes to comfort. The first-in-segment Quilted Leather Powered Ottoman Seats and Panoramic Sunroof with Mood Lighting take comfort notches higher. Add to that Ventilated Front Row Seats and the Multi-Zone AC with which you get to set two different temperatures for the front and rear passengers. It lets you indulge in coziness and comfort that is out of this world. Moreover, the 9 Speaker JBL System (Including Subwoofer) will immerse you in an ambience of sonic sensory bliss like no other.

25.62 cm Connected Touchscreen Audio

Spacious Cabin with Comfortable 3rd Row Seats

**Quilted Dark Chestnut Leather Seats** 

FIRST-IN-SEGMENT Powered Ottoman Seats with Long Slide

Tilt Down Split Seats/Flat Fold Seats