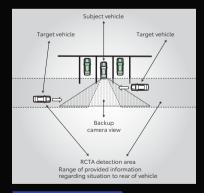

#### TOYOTA SAFETY SENSE™

Dynamic Radar Cruise Control

**Auto High Beam** 

**Blind Spot Monitor (BSM)** 

Pre-Collision System\*\*

FIRST-IN-SEGMENT
Rear Cross Traffic Alert (RCTA)

Lane Trace Assist

<sup>\*</sup>The driver is always responsible for paying attention to the vehicle surroundings & driving safely as there are limitations to degree of recognition & controlling performance that this system can provide. \*This function is activated only for vehicles and is also activated when the vehicle's speed is within the range of approximately 5 to 180 km/h. The system assists in mitigating damage. However the braking ability varies from road and driving conditions.