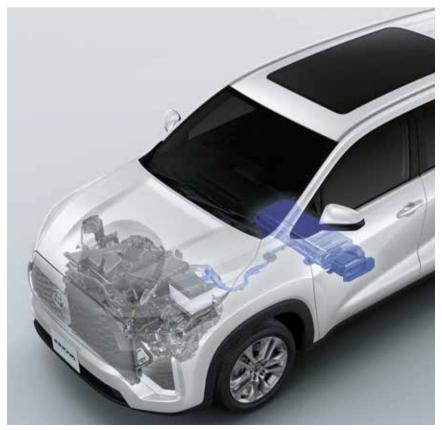

The new Innova HyCross is a powerhouse of performance. Not surprising, as it's propelled by the latest 2.0 Litre Toyota New Global Architecture (TNGA) Petrol Engine and a Hybrid Electric Motor based on the most advanced 5th Generation Self-charging Hybrid Electric Technology.

Moreover, the evolution to a Monocoque Frame has further enhanced driving perfomance and comfort along with achieving best-in-class efficiency of 23.24 km/l\* for the new Innova HyCross Hybrid.

The sophisticated Paddle Shifters and Drive Modes let you enjoy the pure, refined performance at a whole new HY. The Innova HyCross also comes with an option of a Gasoline Powertrain coupled with Direct Shift CVT on select variants. This makes for an exhilarating and economical drive showcasing class-leading fuel economy of 16.13 kmpl\*.

The new Innova HyCross is a beacon of sustainability and eco-consciousness thanks to its Self-charging Hybrid Electric Technology and refined 2.0L TNGA engine. Reducing emissions and carbon footprint as well as the use of fossil fuels, it protects the environment, creating a cleaner, greener and healthier future for generations to come.