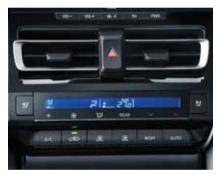

## MY NEW OF COMFORT

The new Innova HyCross attains a new HY when it comes to comfort. The first-in-segment Quilted Leather Powered Ottoman Seats and Panoramic Sunroof with Mood Lighting take comfort notches higher. Add to that Ventilated Front Row Seats and the Multi-Zone AC with which you get to set two different temperatures for the front and rear passengers. It lets you indulge in coziness and comfort that is out of this world. Moreover, the 9 Speaker JBL System (Including Subwoofer) will immerse you in an ambience of sonic sensory bliss like no other.

FIRST-IN-SEGMENT Ventilated Seats

Panoramic Sunroof with Mood Lighting and Roof Mounted AC Vents

Dark Chestnut Dual Tone Dashboard with Soft Touch Instrument Panel

17.8 cm TFT Instrument Cluster

Power Back Door