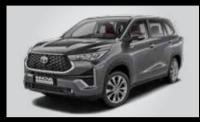

The new Innova HyCross has elevated its design to a new HY.

Developed on the concept of Innovative Multipurpose

Crossover (IMX) the new Innova HyCross offers the presence and poise of a SUV along with the spaciousness of a MPV.

The muscular SUV stance and stature of the new Innova
HyCross is accentuated by its glamorous yet tough
Front Grille and a raised Bonnet Line heralding a new era.
The remarkable Tri-eye LED Headlamps with Dual Function
DRLs and Super Chrome Metallic Alloy Wheels underline
its sophisticated look.

Not only the frontage, the new Innova HyCross is crafted with strong character lines and fender flares to amplify the SUV presence from any angle. The surface emitting LED Tail Lamps, the Rear Roof Spoiler and the Chrome Belt Line provide a distinctive signature to the Innova HyCross.