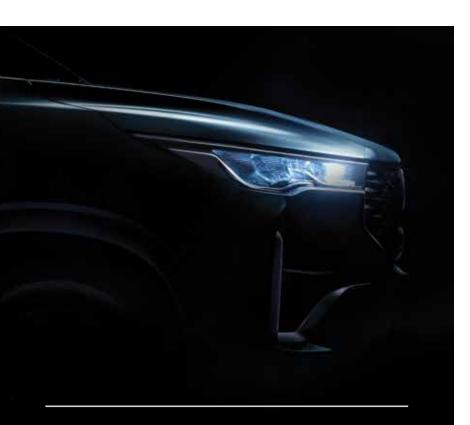

The muscular SUV stance and stature of the new Innova
HyCross is accentuated by its glamorous yet tough
Front Grille and a raised Bonnet Line heralding a new era.
The remarkable Tri-eye LED Headlamps with Dual Function
DRLs and Super Chrome Metallic Alloy Wheels underline
its sophisticated look.

Imposing Grille & Bumper

Tri-Eye LED Headlamps

FIRST-IN-SEGMENT

Dual Function [DRL + Indicator]

Surface Emitting LED Tail Lamps

Sporty Roof Spoiler

R18 (45.72 cm) Super Chrome Alloy Wheels