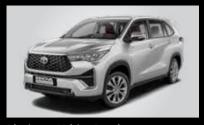

The new Innova HyCross has elevated its design to a new HY.

Developed on the concept of Innovative Multipurpose

Crossover (IMX) the new Innova HyCross offers the presence and poise of a SUV along with the spaciousness of a MPV.

The muscular SUV stance and stature of the new Innova
HyCross is accentuated by its glamorous yet tough
Front Grille and a raised Bonnet Line heralding a new era.
The remarkable Tri-eye LED Headlamps with Dual Function
DRLs and Super Chrome Metallic Alloy Wheels underline
its sophisticated look.