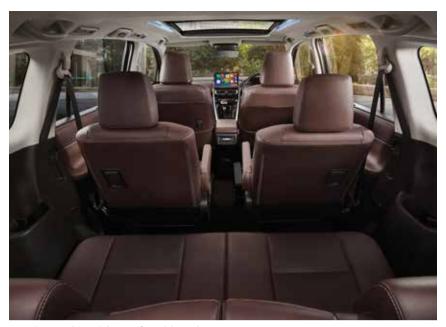

## MY NEW OF COMFORT

The new Innova HyCross attains a new HY when it comes to comfort. The first-in-segment Quilted Leather Powered Ottoman Seats and Panoramic Sunroof with Mood Lighting take comfort notches higher. Add to that Ventilated Front Row Seats and the Multi-Zone AC with which you get to set two different temperatures for the front and rear passengers. It lets you indulge in coziness and comfort that is out of this world. Moreover, the 9 Speaker JBL System (Including Subwoofer) will immerse you in an ambience of sonic sensory bliss like no other.

25.62 cm Connected Touchscreen Audio

Spacious Cabin with Comfortable 3rd Row Seats

**Quilted Dark Chestnut Leather Seats** 

FIRST-IN-SEGMENT Powered Ottoman Seats with Long Slide

Tilt Down Split Seats/Flat Fold Seats