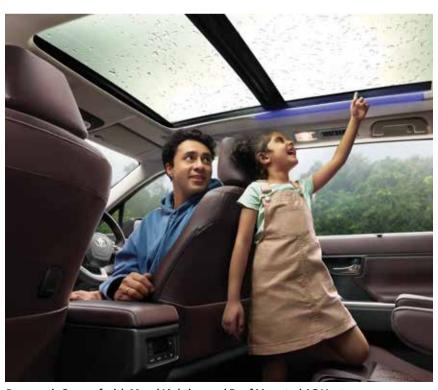

## MY NEW OF COMFORT

The new Innova HyCross attains a new HY when it comes to comfort. The first-in-segment Quilted Leather Powered Ottoman Seats and Panoramic Sunroof with Mood Lighting take comfort notches higher. Add to that Ventilated Front Row Seats and the Multi-Zone AC with which you get to set two different temperatures for the front and rear passengers. It lets you indulge in coziness and comfort that is out of this world. Moreover, the 9 Speaker JBL System (Including Subwoofer) will immerse you in an ambience of sonic sensory bliss like no other.

FIRST-IN-SEGMENT Ventilated Seats

Panoramic Sunroof with Mood Lighting and Roof Mounted AC Vents

Dark Chestnut Dual Tone Dashboard with Soft Touch Instrument Panel

17.8 cm TFT Instrument Cluster

Power Back Door