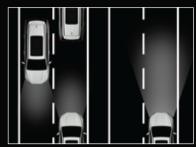

With the new Innova HyCross, we have taken safety to a new HY using TOYOTA SAFETY SENSE™ (TSS)\*.

Because, at Toyota, nothing is above your safety and well-being. Dynamic Radar Cruise Control, Lane Trace Assist, Blind Spot Monitor, Rear Cross Traffic Alert, Pre-Collision System (Warning) and the like ensure an exceptional first line of safety.

#### TOYOTA SAFETY SENSE™

Dynamic Radar Cruise Control

**Auto High Beam** 

**Blind Spot Monitor (BSM)** 

Pre-Collision System\*\*

FIRST-IN-SEGMENT
Rear Cross Traffic Alert (RCTA)

Lane Trace Assist

<sup>\*</sup>The driver is always responsible for paying attention to the vehicle surroundings & driving safely as there are limitations to degree of recognition & controlling performance that this system can provide. \*This function is activated only for vehicles and is also activated when the vehicle's speed is within the range of approximately 5 to 180 km/h. The system assists in mitigating damage. However the braking ability varies from road and driving conditions.