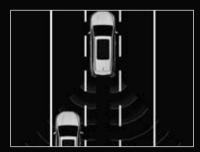

With the new Innova HyCross, we have taken safety to a new HY using TOYOTA SAFETY SENSE™ (TSS)\*.

Because, at Toyota, nothing is above your safety and well-being. Dynamic Radar Cruise Control, Lane Trace Assist, Blind Spot Monitor, Rear Cross Traffic Alert, Pre-Collision System (Warning) and the like ensure an exceptional first line of safety.

#### TOYOTA SAFETY SENSE™

Dynamic Radar Cruise Control

**Auto High Beam** 

**Blind Spot Monitor (BSM)** 

Pre-Collision System\*\*

FIRST-IN-SEGMENT
Rear Cross Traffic Alert (RCTA)

Lane Trace Assist

<sup>\*</sup>The driver is always responsible for paying attention to the vehicle surroundings & driving safely as there are limitations to degree of recognition & controlling performance that this system can provide. \*This function is activated only for vehicles and is also activated when the vehicle's speed is within the range of approximately 5 to 180 km/h. The system assists in mitigating damage. However the braking ability varies from road and driving conditions.