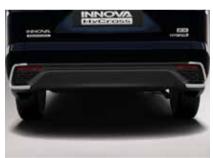

Not only the frontage, the new Innova HyCross is crafted with strong character lines and fender flares to amplify the SUV presence from any angle. The surface emitting LED Tail Lamps, the Rear Roof Spoiler and the Chrome Belt Line provide a distinctive signature to the Innova HyCross.

Imposing Grille & Bumper

Tri-Eye LED Headlamps

FIRST-IN-SEGMENT

Dual Function [DRL + Indicator]

Surface Emitting LED Tail Lamps

Sporty Roof Spoiler

R18 (45.72 cm) Super Chrome Alloy Wheels