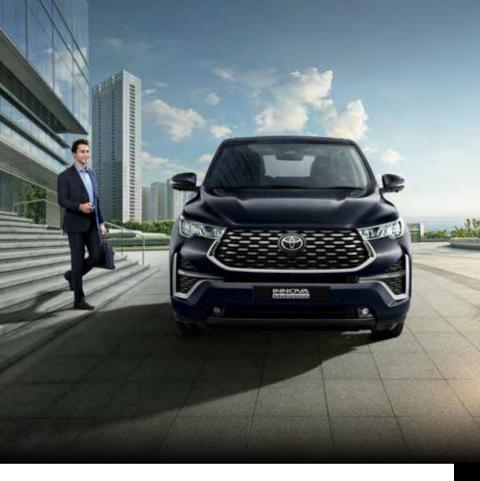

The muscular SUV stance and stature of the new Innova
HyCross is accentuated by its glamorous yet tough
Front Grille and a raised Bonnet Line heralding a new era.
The remarkable Tri-eye LED Headlamps with Dual Function
DRLs and Super Chrome Metallic Alloy Wheels underline
its sophisticated look.

Not only the frontage, the new Innova HyCross is crafted with strong character lines and fender flares to amplify the SUV presence from any angle. The surface emitting LED Tail Lamps, the Rear Roof Spoiler and the Chrome Belt Line provide a distinctive signature to the Innova HyCross.