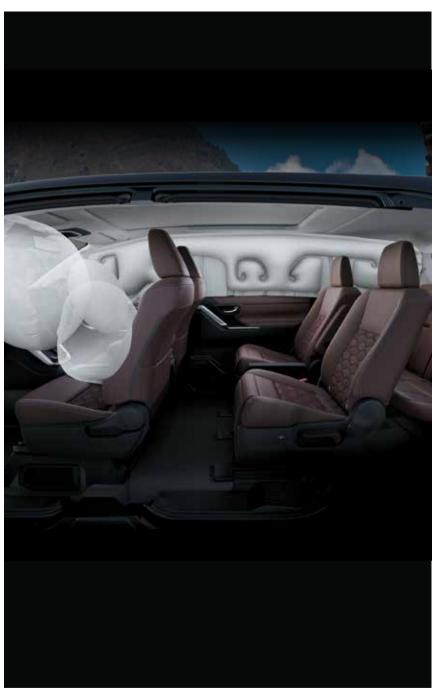

Armoured with 6 SRS Airbags, they provide the second line of safety offering the ultimate level of security for you and your loved ones. What's more? Even parking and braking have achieved a new HY of safety with Front and Rear Parking Sensors as well as Rear Disc Brakes and Electronic Parking Brakes.