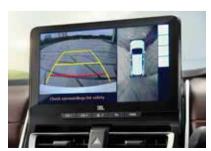

360° Camera View\*

FIRST-IN-SEGMENT
Rear Sunshade

9 Speaker JBL System (Including Subwoofer)

8 -Way Powered Driver Seat with Memory Function

FIRST-IN-SEGMENT
Multi-zone AC (Front & Rear)

FIRST-IN-SEGMENT
Electrochromic IRVM