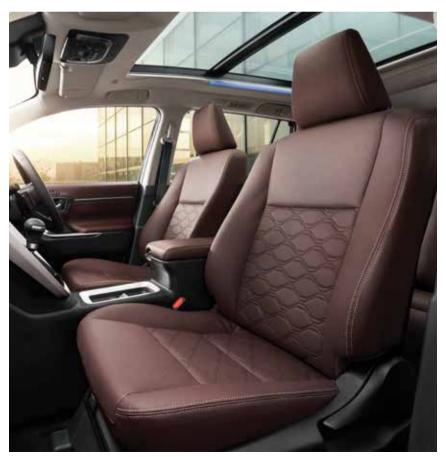

## MY NEW OF COMFORT

The new Innova HyCross attains a new HY when it comes to comfort. The first-in-segment Quilted Leather Powered Ottoman Seats and Panoramic Sunroof with Mood Lighting take comfort notches higher. Add to that Ventilated Front Row Seats and the Multi-Zone AC with which you get to set two different temperatures for the front and rear passengers. It lets you indulge in coziness and comfort that is out of this world. Moreover, the 9 Speaker JBL System (Including Subwoofer) will immerse you in an ambience of sonic sensory bliss like no other.

FIRST-IN-SEGMENT Ventilated Seats

Panoramic Sunroof with Mood Lighting and Roof Mounted AC Vents

Dark Chestnut Dual Tone Dashboard with Soft Touch Instrument Panel

17.8 cm TFT Instrument Cluster

Power Back Door

25.62 cm Connected Touchscreen Audio

Spacious Cabin with Comfortable 3rd Row Seats

**Quilted Dark Chestnut Leather Seats** 

FIRST-IN-SEGMENT Powered Ottoman Seats with Long Slide

Tilt Down Split Seats/Flat Fold Seats