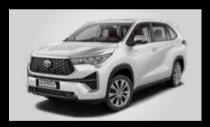

The new Innova HyCross has elevated its design to a new HY.

Developed on the concept of Innovative Multipurpose

Crossover (IMX) the new Innova HyCross offers the presence and poise of a SUV along with the spaciousness of a MPV.

The muscular SUV stance and stature of the new Innova
HyCross is accentuated by its glamorous yet tough
Front Grille and a raised Bonnet Line heralding a new era.
The remarkable Tri-eye LED Headlamps with Dual Function
DRLs and Super Chrome Metallic Alloy Wheels underline
its sophisticated look.

Not only the frontage, the new Innova HyCross is crafted with strong character lines and fender flares to amplify the SUV presence from any angle. The surface emitting LED Tail Lamps, the Rear Roof Spoiler and the Chrome Belt Line provide a distinctive signature to the Innova HyCross.

Imposing Grille & Bumper

Tri-Eye LED Headlamps

FIRST-IN-SEGMENT

Dual Function [DRL + Indicator]

Surface Emitting LED Tail Lamps

Sporty Roof Spoiler

R18 (45.72 cm) Super Chrome Alloy Wheels