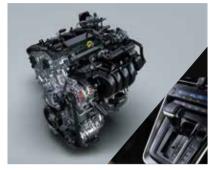

The new Innova HyCross is a powerhouse of performance. Not surprising, as it's propelled by the latest 2.0 Litre Toyota New Global Architecture (TNGA) Petrol Engine and a Hybrid Electric Motor based on the most advanced 5th Generation Self-charging Hybrid Electric Technology.

FIRST-IN-SEGMENT Paddle Shifters

**Drive Mode Switch** 

FIRST-IN-SEGMENT
TNGA Hybrid Petrol Engine with
E-drive Transmission

TNGA Petrol Engine with Direct Shift CVT

5<sup>th</sup> Generation Self-charging Hybrid Electric Technology