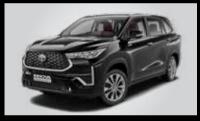

The new Innova HyCross has elevated its design to a new HY.

Developed on the concept of Innovative Multipurpose

Crossover (IMX) the new Innova HyCross offers the presence and poise of a SUV along with the spaciousness of a MPV.

The muscular SUV stance and stature of the new Innova
HyCross is accentuated by its glamorous yet tough
Front Grille and a raised Bonnet Line heralding a new era.
The remarkable Tri-eye LED Headlamps with Dual Function
DRLs and Super Chrome Metallic Alloy Wheels underline
its sophisticated look.

Not only the frontage, the new Innova HyCross is crafted with strong character lines and fender flares to amplify the SUV presence from any angle. The surface emitting LED Tail Lamps, the Rear Roof Spoiler and the Chrome Belt Line provide a distinctive signature to the Innova HyCross.