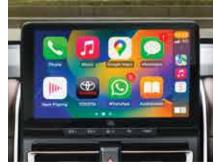

25.62 cm Connected Touchscreen Audio

Spacious Cabin with Comfortable 3rd Row Seats

**Quilted Dark Chestnut Leather Seats** 

FIRST-IN-SEGMENT Powered Ottoman Seats with Long Slide

Tilt Down Split Seats/Flat Fold Seats