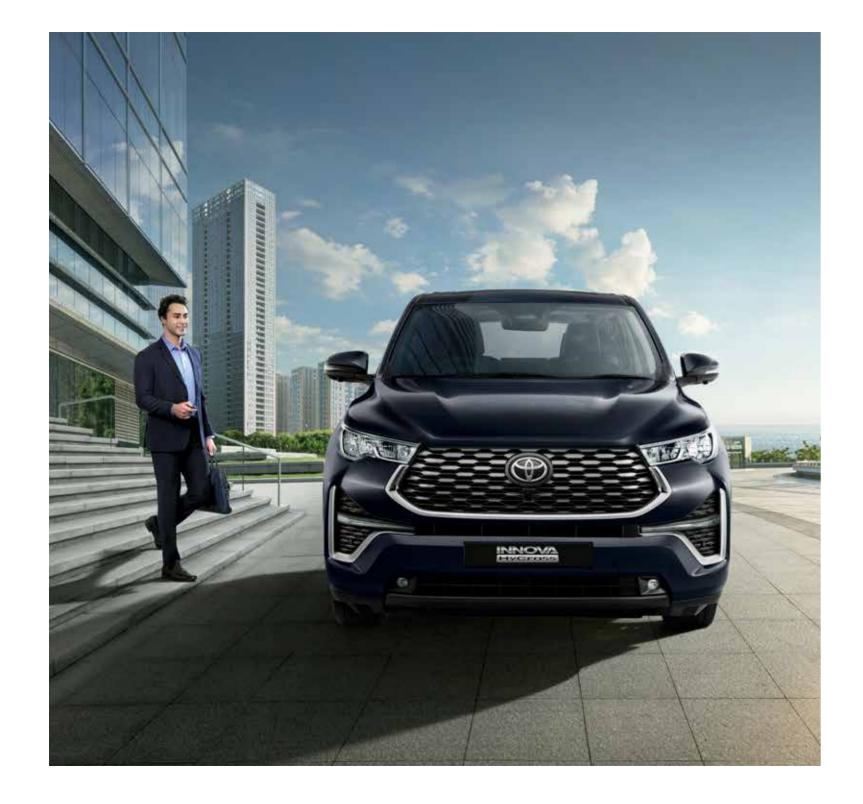

The muscular SUV stance and stature of the new Innova HyCross is accentuated by its glamorous yet tough Front Grille and a raised Bonnet Line heralding a new era.

The remarkable Tri-eye LED Headlamps with Dual Function DRLs and Super Chrome Metallic Alloy Wheels underline its sophisticated look.

Imposing Grille & Bumper

Tri-Eye LED Headlamps

FIRST-IN-SEGMENT

Dual Function [DRL + Indicator]

Surface Emitting LED Tail Lamps

Sporty Roof Spoiler

R18 (45.72 cm) Gunmetal Grey Metallic Alloy Wheels

Curved Tailgate with Strong Shoulder Lines