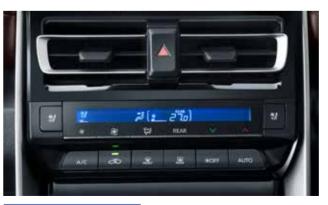

The new Innova HyCross attains a new HY when it comes to comfort. The first-in-segment Quilted Leather Powered Ottoman Seats and Panoramic Sunroof with Mood Lighting take comfort notches higher. Add to that Ventilated Front Row Seats and the Multi-Zone AC with which you get to set two different temperatures for the front and rear passengers. It lets you indulge in coziness and comfort that is out of this world. Moreover, the 9 Speaker JBL System (Including Subwoofer) will immerse you in an ambience of sonic sensory bliss like no other.