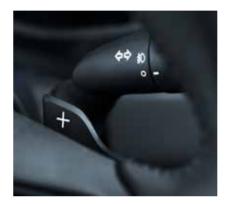

Moreover, the evolution to a Monocoque Frame has further enhanced driving perfomance and comfort along with achieving best-in-class efficiency of 23.24 km/l\* for the new Innova HyCross Hybrid.

The sophisticated Paddle Shifters and Drive Modes let you enjoy the pure, refined performance at a whole new HY.

FIRST-IN-SEGMENT
Paddle Shifters

Drive Mode Switch

FIRST-IN-SEGMENT
TNGA Hybrid Petrol Engine
with E-drive Transmission

TNGA Petrol Engine with Direct Shift CVT

5<sup>th</sup> Generation Self-charging Hybrid Electric Technology