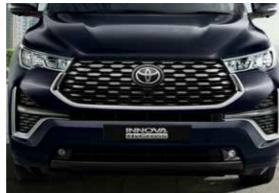

The muscular SUV stance and stature of the new Innova HyCross is accentuated by its glamorous yet tough Front Grille and a raised Bonnet Line heralding a new era.

The remarkable Tri-eye LED Headlamps with Dual Function DRLs and Super Chrome Metallic Alloy Wheels underline its sophisticated look.

Imposing Grille & Bumper

Tri-Eye LED Headlamps

FIRST-IN-SEGMENT

Dual Function [DRL + Indicator]

Surface Emitting LED Tail Lamps

Sporty Roof Spoiler

R18 (45.72 cm) Gunmetal Grey Metallic Alloy Wheels

Curved Tailgate with Strong Shoulder Lines