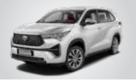

The new Innova HyCross has elevated its design to a new HY. Developed on the concept of Innovative Multipurpose Crossover (IMX) the new Innova HyCross offers the presence and poise of a SUV along with the spaciousness of a MPV.

The muscular SUV stance and stature of the new Innova HyCross is accentuated by its glamorous yet tough Front Grille and a raised Bonnet Line heralding a new era.

The remarkable Tri-eye LED Headlamps with Dual Function DRLs and Super Chrome Metallic Alloy Wheels underline its sophisticated look.

Not only the frontage, the new Innova HyCross is crafted with strong character lines and fender flares to amplify the SUV presence from any angle. The surface emitting LED Tail Lamps, the Rear Roof Spoiler and the Chrome Belt Line provide a distinctive signature to the Innova HyCross.