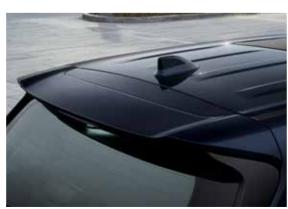

Not only the frontage, the new Innova HyCross is crafted with strong character lines and fender flares to amplify the SUV presence from any angle. The surface emitting LED Tail Lamps, the Rear Roof Spoiler and the Chrome Belt Line provide a distinctive signature to the Innova HyCross.

Imposing Grille & Bumper

Tri-Eye LED Headlamps

FIRST-IN-SEGMENT

Dual Function [DRL + Indicator]

Surface Emitting LED Tail Lamps

Sporty Roof Spoiler

R18 (45.72 cm) Gunmetal Grey Metallic Alloy Wheels

Curved Tailgate with Strong Shoulder Lines