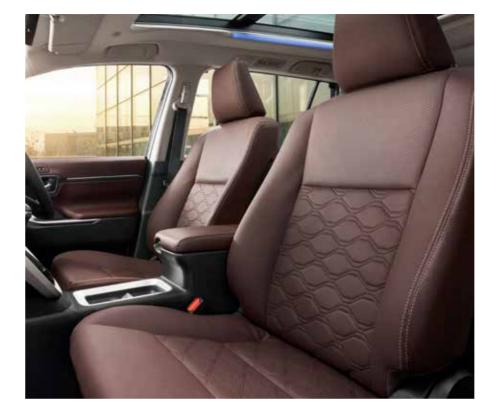

The new Innova HyCross attains a new HY when it comes to comfort. The first-in-segment Quilted Leather Powered Ottoman Seats and Panoramic Sunroof with Mood Lighting take comfort notches higher. Add to that Ventilated Front Row Seats and the Multi-Zone AC with which you get to set two different temperatures for the front and rear passengers. It lets you indulge in coziness and comfort that is out of this world. Moreover, the 9 Speaker JBL System (Including Subwoofer) will immerse you in an ambience of sonic sensory bliss like no other.

25.65 cm Connected Touchscreen Audio

**Quilted Dark Chestnut Leather Seats** 

Tilt Down Split Seats/ Flat Fold Seats

FIRST-IN-SEGMENT Powered Ottoman Seats with Long Slide

The new Innova HyCross is a powerhouse of performance.