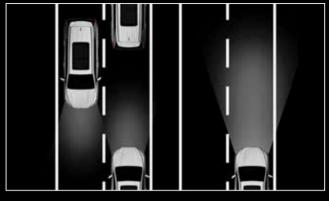

With the new Innova HyCross, we have taken safety to a new HY using TOYOTA SAFETY SENSE™ (TSS)\*.

Because, at Toyota, nothing is above your safety and well-being. Dynamic Radar Cruise Control, Lane Trace Assist, Blind Spot Monitor, Rear Cross Traffic Alert, Pre-Collision System (Warning) and the like ensure an exceptional first line of safety.