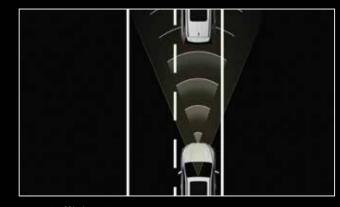

With the new Innova HyCross, we have taken safety to a new HY using TOYOTA SAFETY SENSE™ (TSS)\*.

Because, at Toyota, nothing is above your safety and well-being. Dynamic Radar Cruise Control, Lane Trace Assist, Blind Spot Monitor, Rear Cross Traffic Alert, Pre-Collision System (Warning) and the like ensure an exceptional first line of safety.