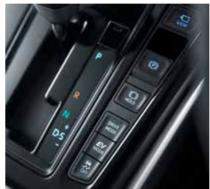

Moreover, the evolution to a Monocoque Frame has further enhanced driving perfomance and comfort along with achieving best-in-class efficiency of 23.24 km/l\* for the new Innova HyCross Hybrid.

The sophisticated Paddle Shifters and Drive Modes let you enjoy the pure, refined performance at a whole new HY.

FIRST-IN-SEGMENT
Paddle Shifters

Drive Mode Switch

FIRST-IN-SEGMENT
TNGA Hybrid Petrol Engine
with E-drive Transmission

TNGA Petrol Engine with Direct Shift CVT

5<sup>th</sup> Generation Self-charging Hybrid Electric Technology