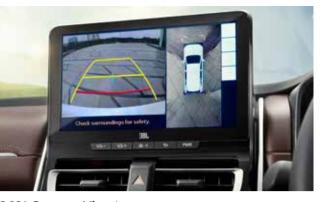

360° Camera View\*

FIRST-IN-SEGMENT Rear Sunshade

9 Speaker JBL System (Including Subwoofer)

8-Way Powered Driver Seat with Memory Function

FIRST-IN-SEGMENT Multi-zone AC (Front & Rear)

FIRST-IN-SEGMENT Electrochromic IRVM