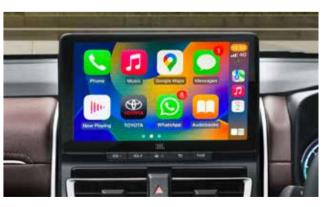

25.65 cm Connected Touchscreen Audio

**Quilted Dark Chestnut Leather Seats** 

Tilt Down Split Seats/ Flat Fold Seats

FIRST-IN-SEGMENT Powered Ottoman Seats with Long Slide

The new Innova HyCross is a powerhouse of performance.