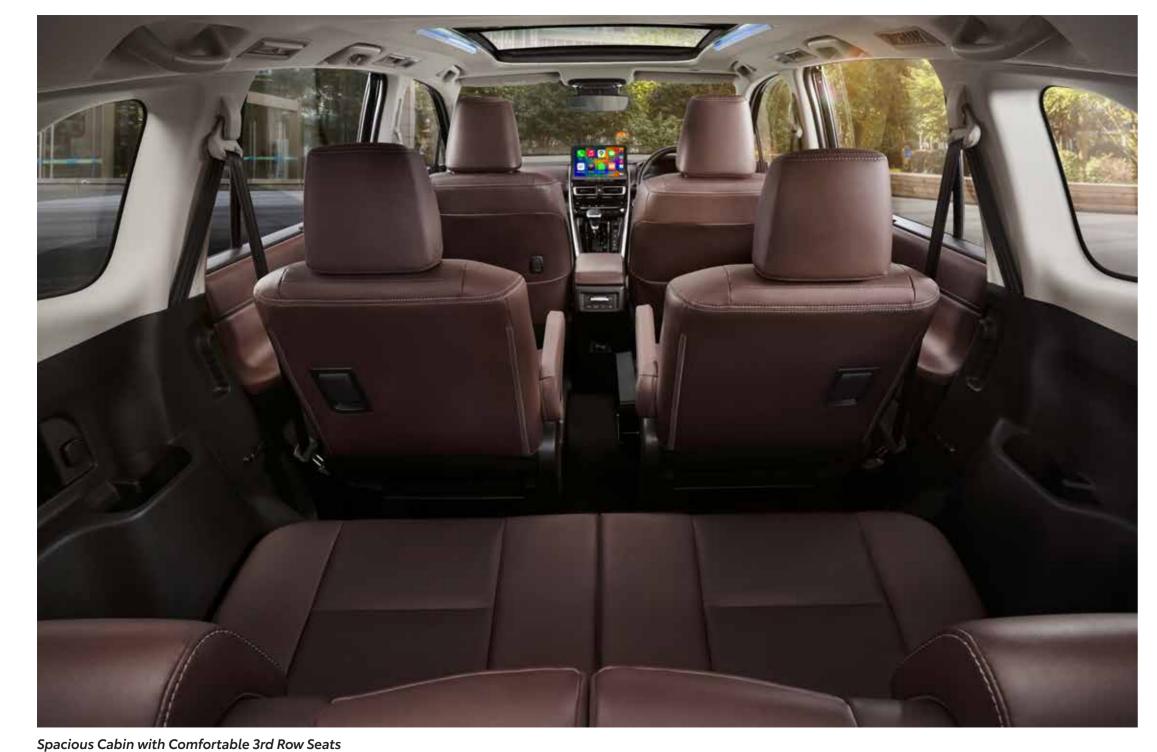

The new Innova HyCross attains a new HY when it comes to comfort. The first-in-segment Quilted Leather Powered Ottoman Seats and Panoramic Sunroof with Mood Lighting take comfort notches higher. Add to that Ventilated Front Row Seats and the Multi-Zone AC with which you get to set two different temperatures for the front and rear passengers. It lets you indulge in coziness and comfort that is out of this world. Moreover, the 9 Speaker JBL System (Including Subwoofer) will immerse you in an ambience of sonic sensory bliss like no other.

Panoramic Sunroof with Mood Lighting and Roof Mounted AC Vents

FIRST-IN-SEGMENT Ventilated Seats

Dark Chestnut Dual Tone Dashboard with Soft Touch Instrument Panel

17.8 cm TFT Instrument Cluster

FIRST-IN-SEGMENT Power Back Door

360° Camera View\*

FIRST-IN-SEGMENT Rear Sunshade

9 Speaker JBL System (Including Subwoofer)

8-Way Powered Driver Seat with Memory Function

FIRST-IN-SEGMENT Multi-zone AC (Front & Rear)

FIRST-IN-SEGMENT Electrochromic IRVM

25.65 cm Connected Touchscreen Audio

**Quilted Dark Chestnut Leather Seats** 

Tilt Down Split Seats/ Flat Fold Seats

FIRST-IN-SEGMENT Powered Ottoman Seats with Long Slide

The new Innova HyCross is a powerhouse of performance.