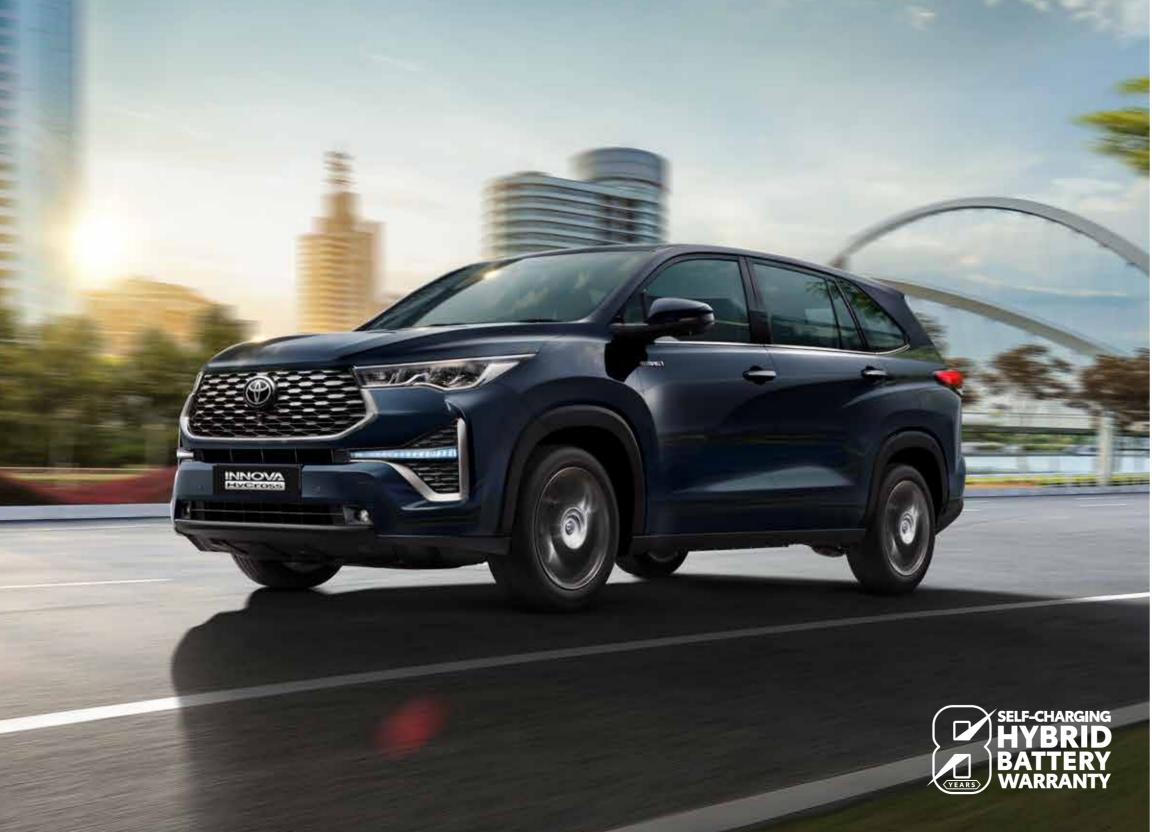

Not surprising, as it's propelled by the latest 2.0 Litre

Toyota New Global Architecture (TNGA) Petrol Engine
and a Hybrid Electric Motor based on the most advanced

5th Generation Self-charging Hybrid Electric Technology.

Moreover, the evolution to a Monocoque Frame has further enhanced driving perfomance and comfort along with achieving best-in-class efficiency of 23.24 km/l\* for the new Innova HyCross Hybrid.

The sophisticated Paddle Shifters and Drive Modes let you enjoy the pure, refined performance at a whole new HY.

\* Fuel Efficiency as Certified by Test Agency under Rule 115 of CMVR, 1989 under standard test conditions, Actual Mileage on Road may vary.

The new Innova HyCross is a beacon of sustainability and eco-consciousness thanks to its Self-charging Hybrid Electric Technology and refined 2.0L TNGA engine. Reducing emissions and carbon footprint as well as the use of fossil fuels, it protects the environment, creating a cleaner, greener and healthier future for generations to come.