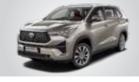

The new Innova HyCross has elevated its design to a new HY. Developed on the concept of Innovative Multipurpose Crossover (IMX) the new Innova HyCross offers the presence and poise of a SUV along with the spaciousness of a MPV.

The muscular SUV stance and stature of the new Innova HyCross is accentuated by its glamorous yet tough Front Grille and a raised Bonnet Line heralding a new era.

The remarkable Tri-eye LED Headlamps with Dual Function DRLs and Super Chrome Metallic Alloy Wheels underline its sophisticated look.

Not only the frontage, the new Innova HyCross is crafted with strong character lines and fender flares to amplify the SUV presence from any angle. The surface emitting LED Tail Lamps, the Rear Roof Spoiler and the Chrome Belt Line provide a distinctive signature to the Innova HyCross.