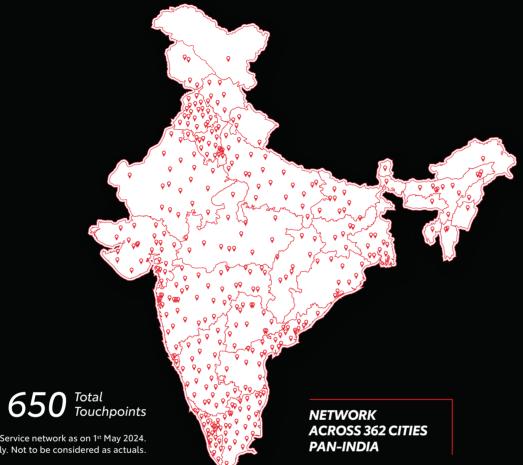

### **DEALER NETWORK**

#### **EXCLUSIVELY FOR YOU**



ENJOY WARRANTY UP TO 3 YEARS / 1 00 000 KM



EXTENDED WARRANTY UP TO 5 YEARS / 2 20 000 KM



GET A PERIODIC SERVICE IN JUST 60 MINS VIA EXPRESS MAINTENANCE



BE ASSURED WITH 24-HOUR ROADSIDE ASSISTANCE



BOOK YOUR SERVICE IN JUST A FEW CLICKS























For more information, visit www.toyotabharat.com You can Talk to Toyota at 1800-309-0001 (BSNL/MTNL Toll Free No.) or +91-80-45059000 (Direct No.) Note: Vehicles pictured and specifications detailed in this brochure may vary between models and equipment. Addition of extra features may change figures in this chart. Toyota Kirloskar Motor Pvt. Ltd. reserves the right to alter the details of specifications and equipment without a notice. Actual colour of the vehicle body & upholstery might differ slightly from the images depicted in this brochure. Features are grade specific.

\*Segment is defined by comparable UVs whose length lies between 466.0 cm - 476.0 cm , width between 184.0 cm - 189.0 cm & Petrol engine capacity between 0.001500 m³ - 0.002000 m³



/Toyotalndia