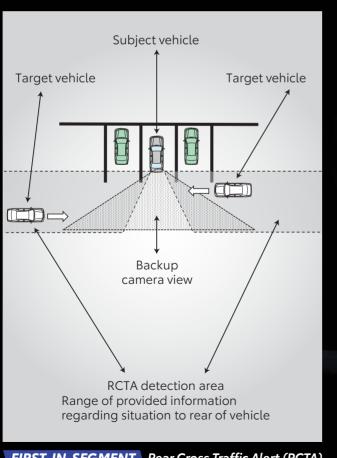

With the new Innova HyCross, we have taken safety to a new HY using TOYOTA SAFETY SENSE™ (TSS)\*.

Because, at Toyota, nothing is above your safety and well-being. Dynamic Radar Cruise Control, Lane Trace Assist, Blind Spot Monitor, Rear Cross Traffic Alert, Pre-Collision System (Warning) and the like ensure an exceptional first line of safety.