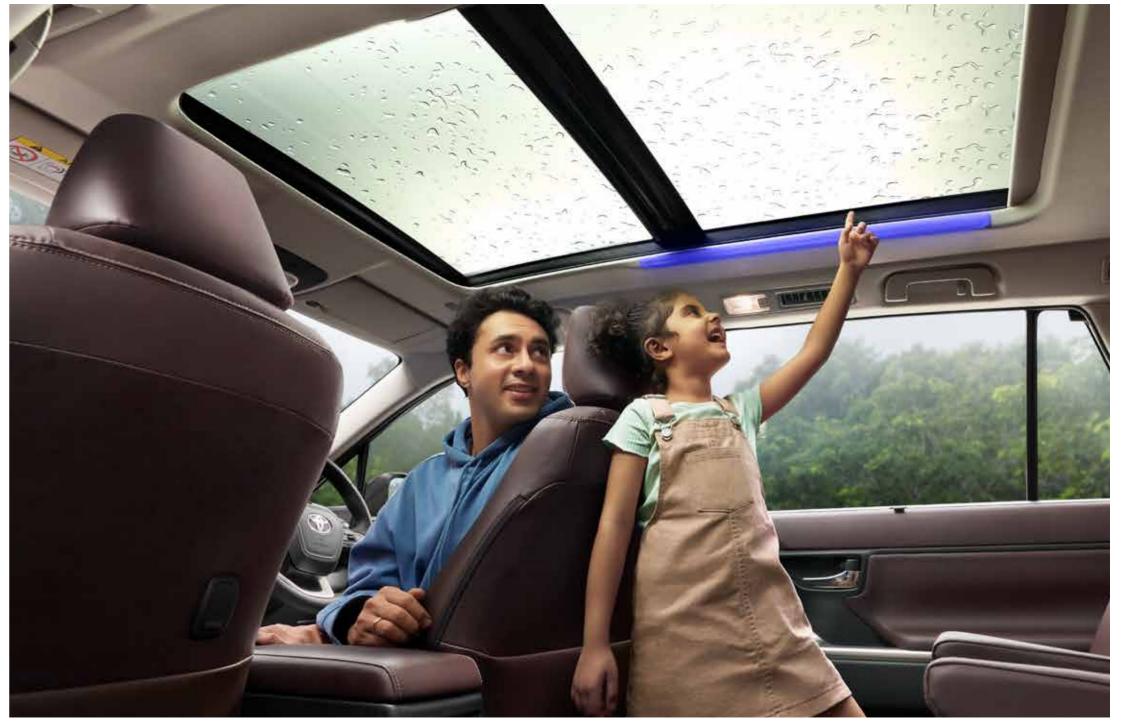

The new Innova HyCross attains a new HY when it comes to comfort. The first-in-segment Quilted Leather Powered Ottoman Seats and Panoramic Sunroof with Mood Lighting take comfort notches higher. Add to that Ventilated Front Row Seats and the Multi-Zone AC with which you get to set two different temperatures for the front and rear passengers. It lets you indulge in coziness and comfort that is out of this world. Moreover, the 9 Speaker JBL System (Including Subwoofer) will immerse you in an ambience of sonic sensory bliss like no other.

Panoramic Sunroof with Mood Lighting and Roof Mounted AC Vents

FIRST-IN-SEGMENT Ventilated Seats

Dark Chestnut Dual Tone Dashboard with Soft Touch Instrument Panel

17.8 cm TFT Instrument Cluster

FIRST-IN-SEGMENT Power Back Door