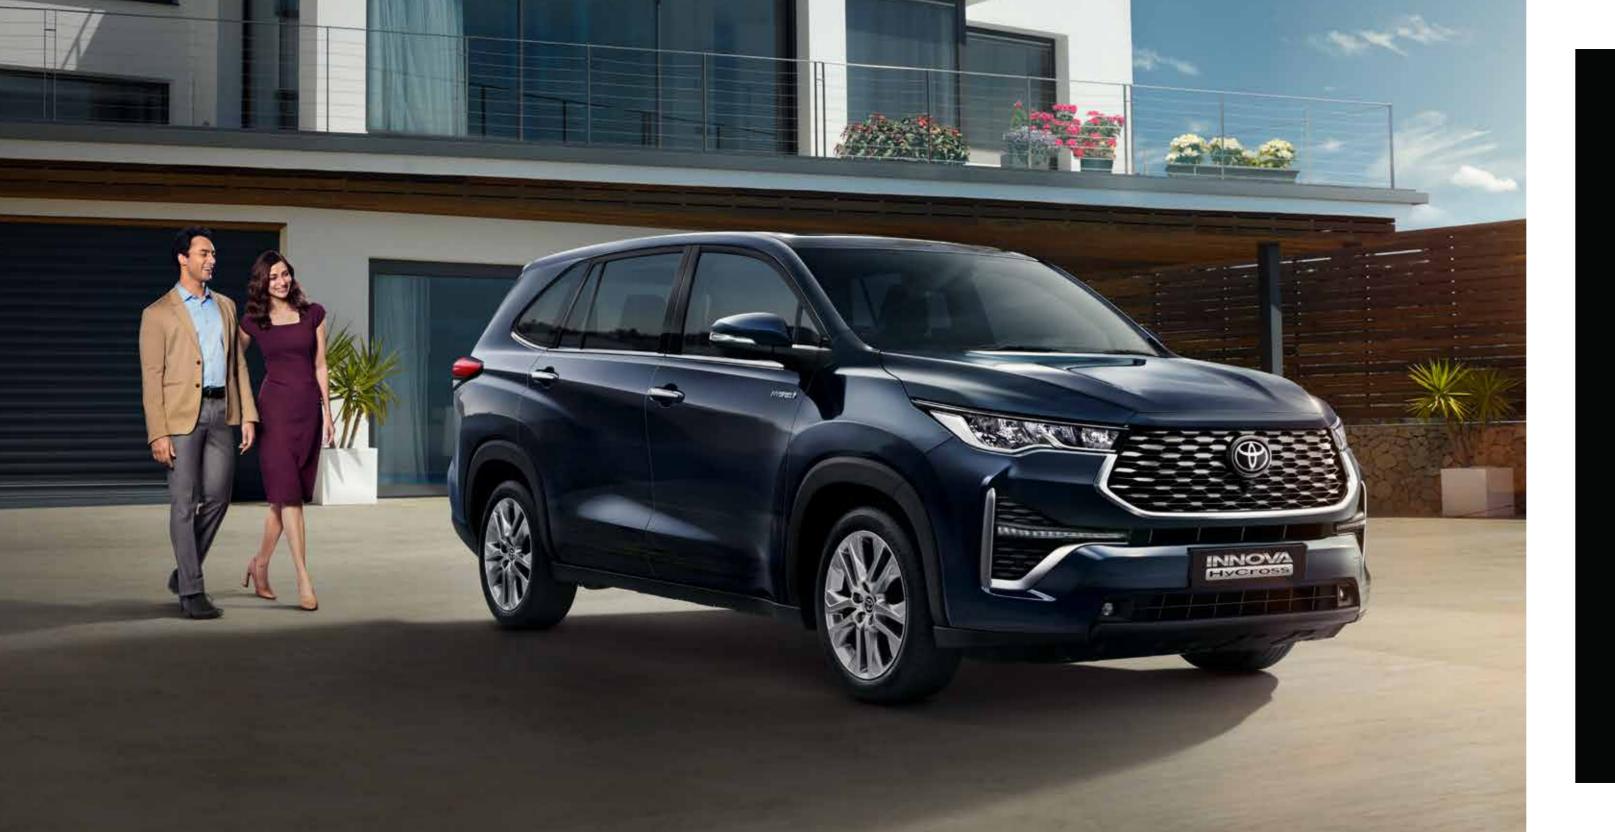

The new Innova HyCross has elevated its design to a new HY. Developed on the concept of Innovative Multipurpose Crossover (IMX) the new Innova HyCross offers the presence and poise of a SUV along with the spaciousness of a MPV.

Not only the frontage, the new Innova HyCross is crafted with strong character lines and fender flares to amplify the SUV presence from any angle. The surface emitting LED Tail Lamps, the Rear Roof Spoiler and the Chrome Belt Line provide a distinctive signature to the Innova HyCross.