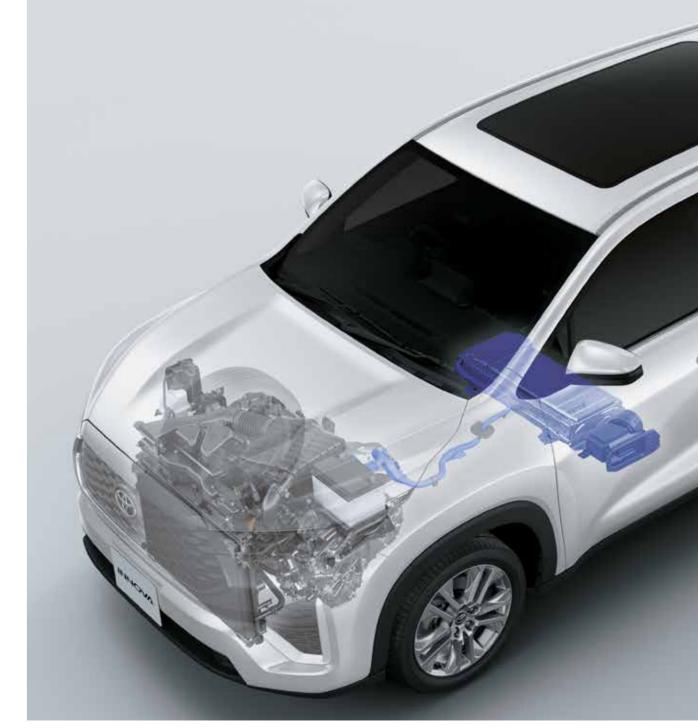

Not surprising, as it's propelled by the latest 2.0 Litre

Toyota New Global Architecture (TNGA) Petrol Engine
and a Hybrid Electric Motor based on the most advanced

5th Generation Self-charging Hybrid Electric Technology.

Moreover, the evolution to a Monocoque Frame has further enhanced driving perfomance and comfort along with achieving best-in-class efficiency of 23.24 km/l\* for the new Innova HyCross Hybrid.

The sophisticated Paddle Shifters and Drive Modes let you enjoy the pure, refined performance at a whole new HY.

\* Fuel Efficiency as Certified by Test Agency under Rule 115 of CMVR, 1989 under standard test conditions, Actual Mileage on Road may vary.

The new Innova HyCross is a beacon of sustainability and eco-consciousness thanks to its Self-charging Hybrid Electric Technology and refined 2.0L TNGA engine. Reducing emissions and carbon footprint as well as the use of fossil fuels, it protects the environment, creating a cleaner, greener and healthier future for generations to come.