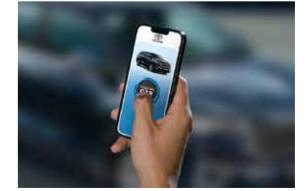

Advanced connected features like Remote Vehicle Ignition,
Smartwatch Connectivity, Stolen Vehicle Tracker, Find My
Car, Remote Windows, Trunk Close and the like takes
convenience to a new HY while empowering you to take
control of almost every aspect of the car remotely.