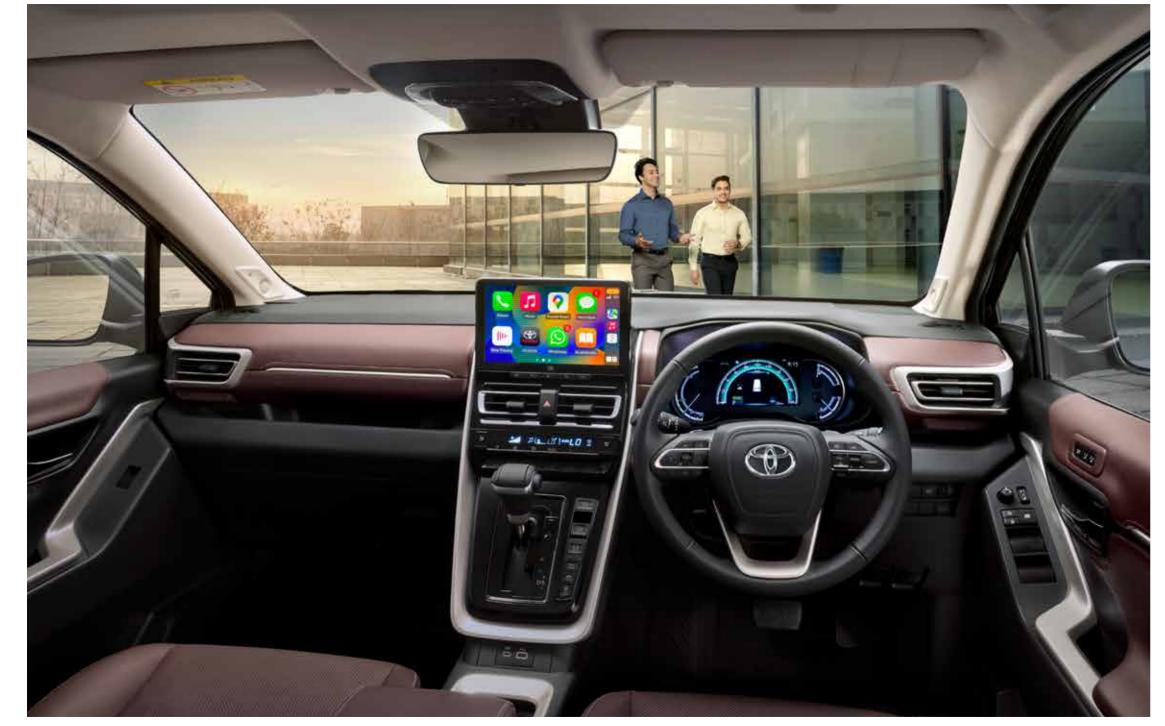

Advanced connected features like Remote Vehicle Ignition,
Smartwatch Connectivity, Stolen Vehicle Tracker, Find My
Car, Remote Windows, Trunk Close and the like takes
convenience to a new HY while empowering you to take
control of almost every aspect of the car remotely.

Lane Trace Assist

Remote Vehicle Ignition Start/ Stop\*

Lock/ Unlock\*

Remote AC Control\*

Remote Immobiliser

Find My Car\*

\*Creative visualisation

Vehicle Health\*