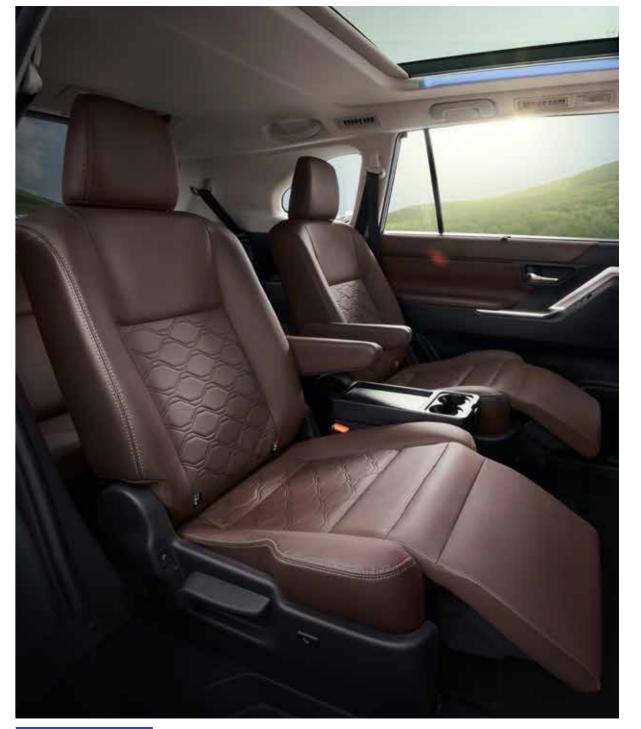

The new Innova HyCross attains a new HY when it comes to comfort. The first-in-segment Quilted Leather Powered Ottoman Seats and Panoramic Sunroof with Mood Lighting take comfort notches higher. Add to that Ventilated Front Row Seats and the Multi-Zone AC with which you get to set two different temperatures for the front and rear passengers. It lets you indulge in coziness and comfort that is out of this world. Moreover, the 9 Speaker JBL System (Including Subwoofer) will immerse you in an ambience of sonic sensory bliss like no other.

25.65 cm Connected Touchscreen Audio

**Quilted Dark Chestnut Leather Seats** 

Tilt Down Split Seats/ Flat Fold Seats

FIRST-IN-SEGMENT Powered Ottoman Seats with Long Slide

The new Innova HyCross is a powerhouse of performance.