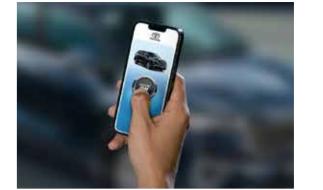

Advanced connected features like Remote Vehicle Ignition,
Smartwatch Connectivity, Stolen Vehicle Tracker, Find My
Car, Remote Windows, Trunk Close and the like takes
convenience to a new HY while empowering you to take
control of almost every aspect of the car remotely.