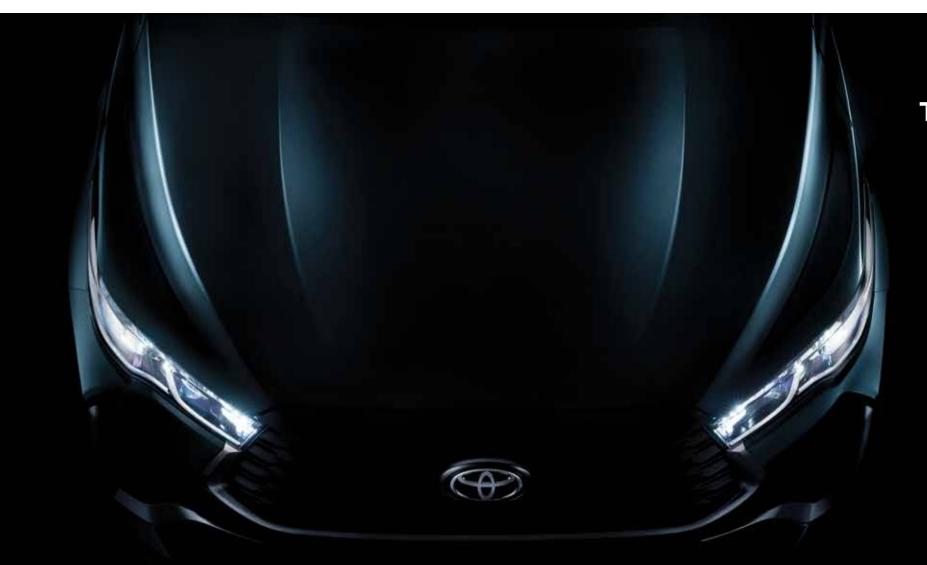

The muscular SUV stance and stature of the new Innova HyCross is accentuated by its glamorous yet tough Front Grille and a raised Bonnet Line heralding a new era.

The remarkable Tri-eye LED Headlamps with Dual Function DRLs and Super Chrome Metallic Alloy Wheels underline its sophisticated look.

Imposing Grille & Bumper

Tri-Eye LED Headlamps

FIRST-IN-SEGMENT

Dual Function [DRL + Indicator]

Surface Emitting LED Tail Lamps

Sporty Roof Spoiler

R18 (45.72 cm) Gunmetal Grey Metallic Alloy Wheels

Curved Tailgate with Strong Shoulder Lines