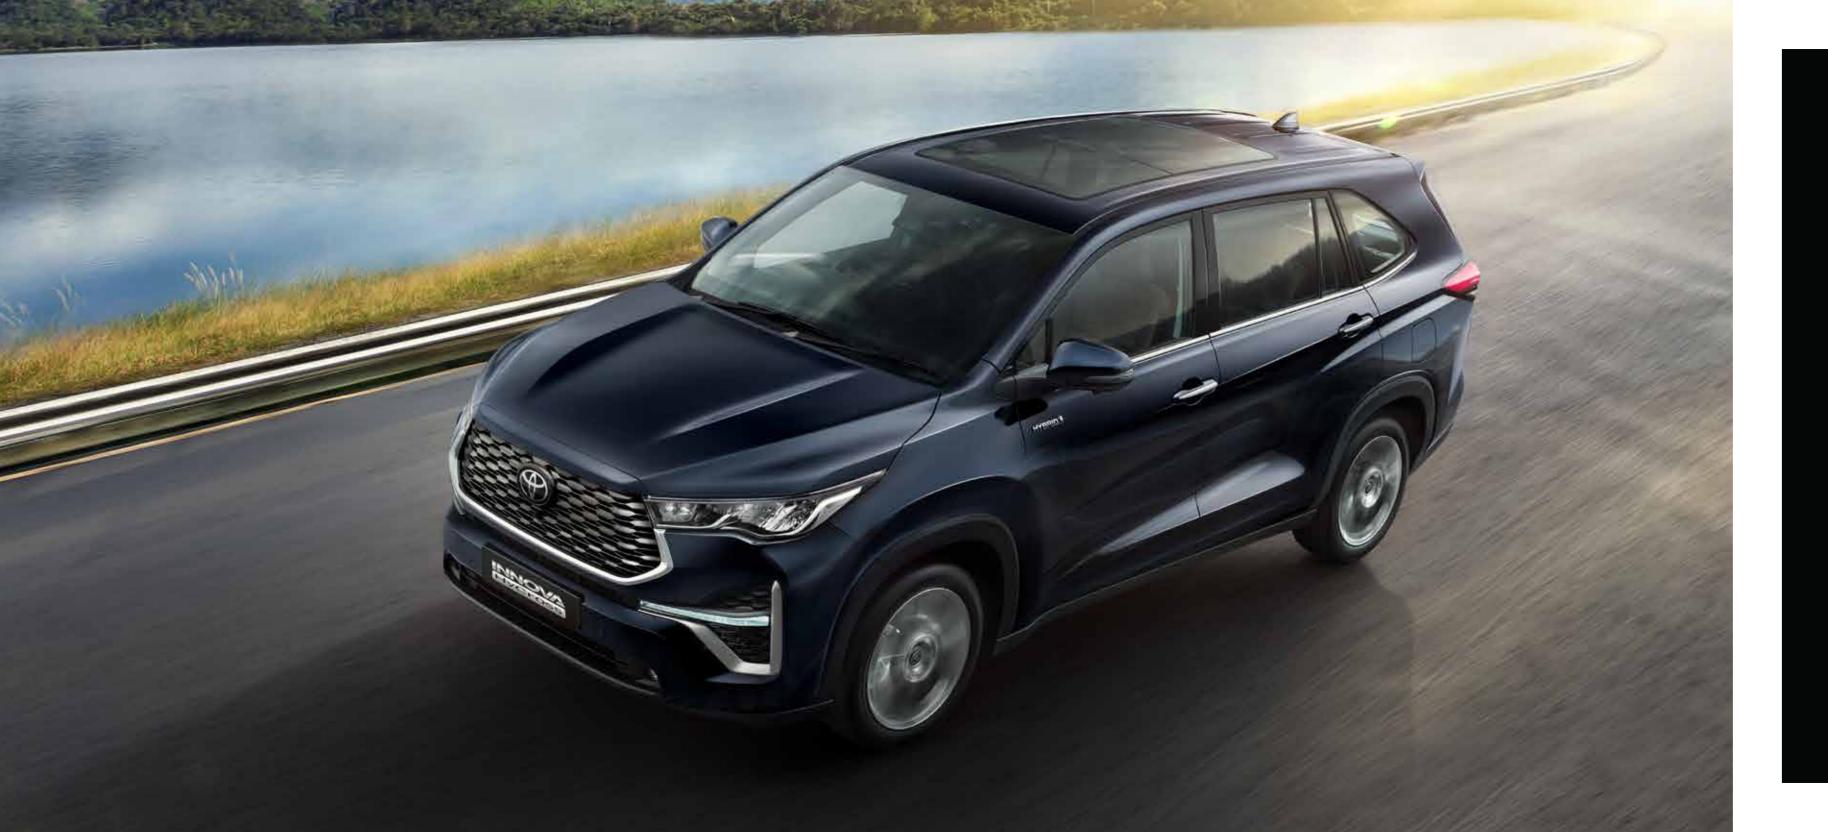

The new Innova HyCross has elevated its design to a new HY. Developed on the concept of Innovative Multipurpose Crossover (IMX) the new Innova HyCross offers the presence and poise of a SUV along with the spaciousness of a MPV.

The muscular SUV stance and stature of the new Innova HyCross is accentuated by its glamorous yet tough Front Grille and a raised Bonnet Line heralding a new era.

The remarkable Tri-eye LED Headlamps with Dual Function DRLs and Super Chrome Metallic Alloy Wheels underline its sophisticated look.

Not only the frontage, the new Innova HyCross is crafted with strong character lines and fender flares to amplify the SUV presence from any angle. The surface emitting LED Tail Lamps, the Rear Roof Spoiler and the Chrome Belt Line provide a distinctive signature to the Innova HyCross.

Imposing Grille & Bumper

Tri-Eye LED Headlamps

FIRST-IN-SEGMENT

Dual Function [DRL + Indicator]

Surface Emitting LED Tail Lamps

Sporty Roof Spoiler

R18 (45.72 cm) Gunmetal Grey Metallic Alloy Wheels

Curved Tailgate with Strong Shoulder Lines