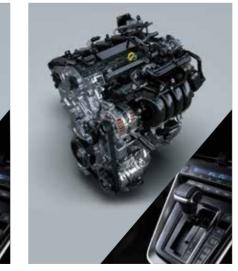

Not surprising, as it's propelled by the latest 2.0 Litre

Toyota New Global Architecture (TNGA) Petrol Engine
and a Hybrid Electric Motor based on the most advanced

5th Generation Self-charging Hybrid Electric Technology.

Moreover, the evolution to a Monocoque Frame has further enhanced driving perfomance and comfort along with achieving best-in-class efficiency of 23.24 km/l\* for the new Innova HyCross Hybrid.

The sophisticated Paddle Shifters and Drive Modes let you enjoy the pure, refined performance at a whole new HY.