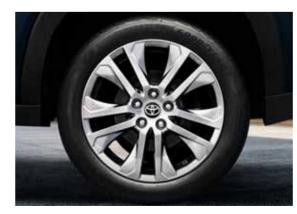

The muscular SUV stance and stature of the new Innova HyCross is accentuated by its glamorous yet tough Front Grille and a raised Bonnet Line heralding a new era.

The remarkable Tri-eye LED Headlamps with Dual Function DRLs and Super Chrome Metallic Alloy Wheels underline its sophisticated look.

Imposing Grille & Bumper

Tri-Eye LED Headlamps

FIRST-IN-SEGMENT

Dual Function [DRL + Indicator]

Surface Emitting LED Tail Lamps

Sporty Roof Spoiler

R18 (45.72 cm) Gunmetal Grey Metallic Alloy Wheels

Curved Tailgate with Strong Shoulder Lines