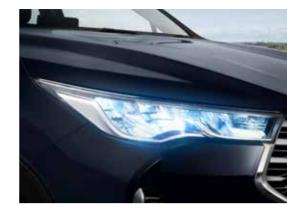

The muscular SUV stance and stature of the new Innova HyCross is accentuated by its glamorous yet tough Front Grille and a raised Bonnet Line heralding a new era.

The remarkable Tri-eye LED Headlamps with Dual Function DRLs and Super Chrome Metallic Alloy Wheels underline its sophisticated look.

Imposing Grille & Bumper

Tri-Eye LED Headlamps

FIRST-IN-SEGMENT

Dual Function [DRL + Indicator]

Surface Emitting LED Tail Lamps

Sporty Roof Spoiler

R18 (45.72 cm) Gunmetal Grey Metallic Alloy Wheels

Curved Tailgate with Strong Shoulder Lines