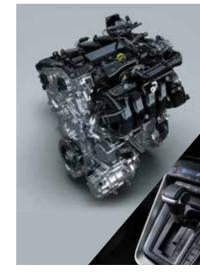

Not surprising, as it's propelled by the latest 2.0 Litre

Toyota New Global Architecture (TNGA) Petrol Engine
and a Hybrid Electric Motor based on the most advanced

5th Generation Self-charging Hybrid Electric Technology.

Moreover, the evolution to a Monocoque Frame has further enhanced driving perfomance and comfort along with achieving best-in-class efficiency of 23.24 km/l\* for the new Innova HyCross Hybrid.

The sophisticated Paddle Shifters and Drive Modes let you enjoy the pure, refined performance at a whole new HY.