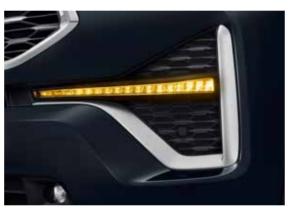

Imposing Grille & Bumper

Tri-Eye LED Headlamps

FIRST-IN-SEGMENT

Dual Function [DRL + Indicator]

Surface Emitting LED Tail Lamps

Sporty Roof Spoiler

R18 (45.72 cm) Gunmetal Grey Metallic Alloy Wheels

Curved Tailgate with Strong Shoulder Lines