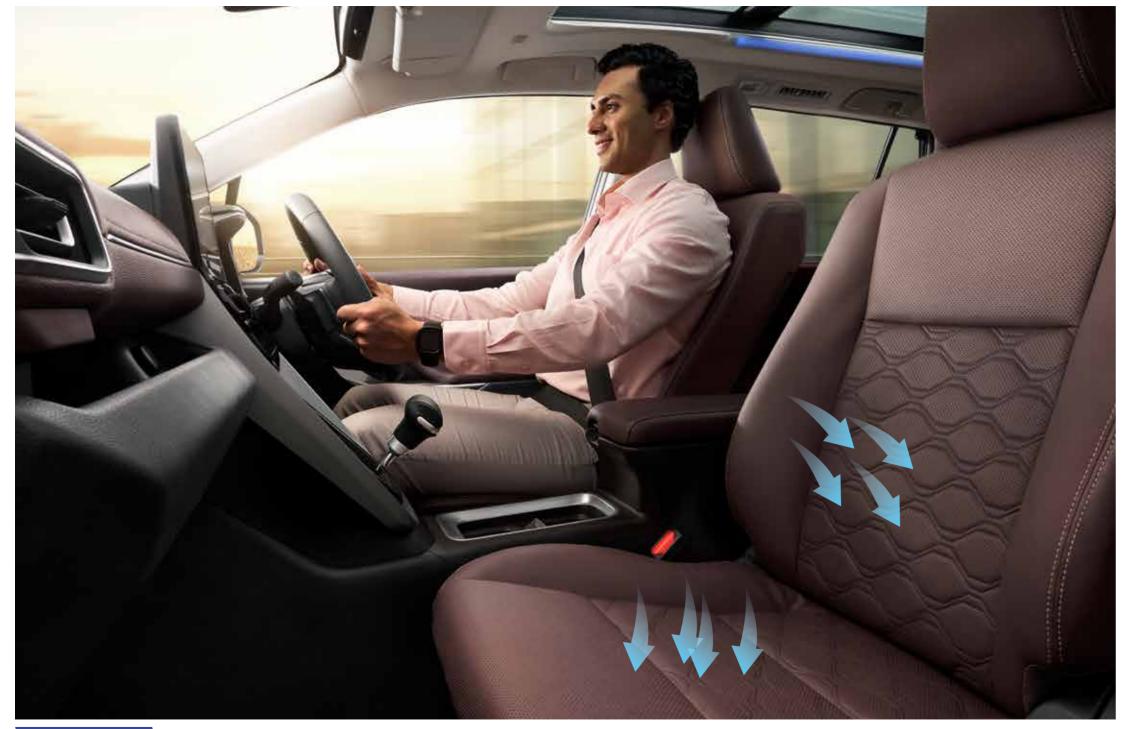

The new Innova HyCross attains a new HY when it comes to comfort. The first-in-segment Quilted Leather Powered Ottoman Seats and Panoramic Sunroof with Mood Lighting take comfort notches higher. Add to that Ventilated Front Row Seats and the Multi-Zone AC with which you get to set two different temperatures for the front and rear passengers. It lets you indulge in coziness and comfort that is out of this world. Moreover, the 9 Speaker JBL System (Including Subwoofer) will immerse you in an ambience of sonic sensory bliss like no other.