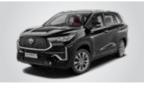

The new Innova HyCross has elevated its design to a new HY. Developed on the concept of Innovative Multipurpose Crossover (IMX) the new Innova HyCross offers the presence and poise of a SUV along with the spaciousness of a MPV.

The muscular SUV stance and stature of the new Innova HyCross is accentuated by its glamorous yet tough Front Grille and a raised Bonnet Line heralding a new era.

The remarkable Tri-eye LED Headlamps with Dual Function DRLs and Super Chrome Metallic Alloy Wheels underline its sophisticated look.

Not only the frontage, the new Innova HyCross is crafted with strong character lines and fender flares to amplify the SUV presence from any angle. The surface emitting LED Tail Lamps, the Rear Roof Spoiler and the Chrome Belt Line provide a distinctive signature to the Innova HyCross.