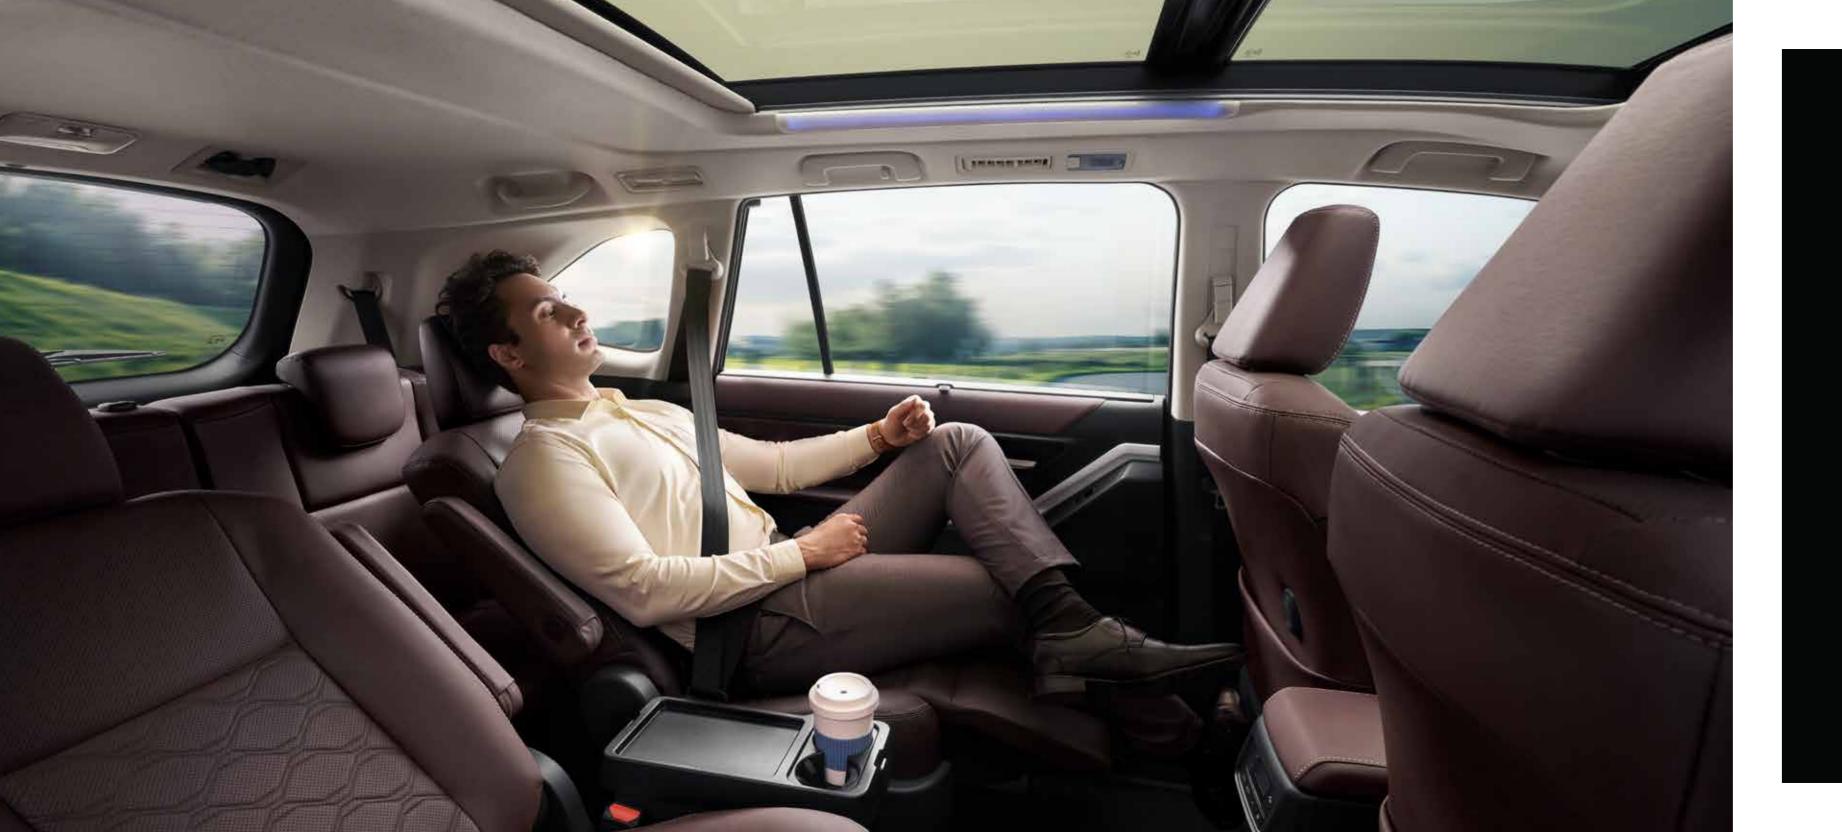

The new Innova HyCross attains a new HY when it comes to comfort. The first-in-segment Quilted Leather Powered Ottoman Seats and Panoramic Sunroof with Mood Lighting take comfort notches higher. Add to that Ventilated Front Row Seats and the Multi-Zone AC with which you get to set two different temperatures for the front and rear passengers. It lets you indulge in coziness and comfort that is out of this world. Moreover, the 9 Speaker JBL System (Including Subwoofer) will immerse you in an ambience of sonic sensory bliss like no other.

Panoramic Sunroof with Mood Lighting and Roof Mounted AC Vents

FIRST-IN-SEGMENT Ventilated Seats

Dark Chestnut Dual Tone Dashboard with Soft Touch Instrument Panel

17.8 cm TFT Instrument Cluster

FIRST-IN-SEGMENT Power Back Door

25.65 cm Connected Touchscreen Audio

**Quilted Dark Chestnut Leather Seats** 

Tilt Down Split Seats/ Flat Fold Seats

FIRST-IN-SEGMENT Powered Ottoman Seats with Long Slide

The new Innova HyCross is a powerhouse of performance.