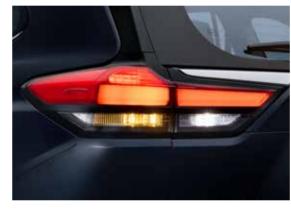

Not only the frontage, the new Innova HyCross is crafted with strong character lines and fender flares to amplify the SUV presence from any angle. The surface emitting LED Tail Lamps, the Rear Roof Spoiler and the Chrome Belt Line provide a distinctive signature to the Innova HyCross.

Imposing Grille & Bumper

Tri-Eye LED Headlamps

FIRST-IN-SEGMENT

Dual Function [DRL + Indicator]

Surface Emitting LED Tail Lamps

Sporty Roof Spoiler

R18 (45.72 cm) Gunmetal Grey Metallic Alloy Wheels

Curved Tailgate with Strong Shoulder Lines