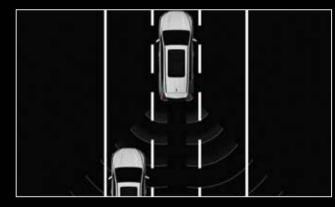

With the new Innova HyCross, we have taken safety to a new HY using TOYOTA SAFETY SENSE™ (TSS)\*.

Because, at Toyota, nothing is above your safety and well-being. Dynamic Radar Cruise Control, Lane Trace Assist, Blind Spot Monitor, Rear Cross Traffic Alert, Pre-Collision System (Warning) and the like ensure an exceptional first line of safety.