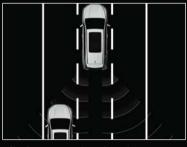

INNOVA

With the new Innova HyCross, we have taken safety to a new HY using TOYOTA SAFETY SENSE™ (TSS)\*. Because, at Toyota, nothing is above your safety and well-being. Dynamic Radar Cruise Control, Lane Trace Assist, Blind Spot Monitor, Rear Cross Traffic Alert, Pre-Collision System (Warning) and the like ensure an exceptional first line of safety.