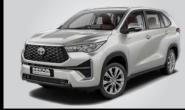

The new Innova HyCross has elevated its design to a new HY. Developed on the concept of Innovative Multipurpose Crossover (IMX) the new Innova HyCross offers the presence and poise of a SUV along with the spaciousness of a MPV.

The muscular SUV stance and stature of the new Innova HyCross is accentuated by its glamorous yet tough Front Grille and a raised Bonnet Line heralding a new era. The remarkable Tri-eye LED Headlamps with Dual Function DRLs and Super Chrome Metallic Alloy Wheels underline its sophisticated look.

Not only the frontage, the new Innova HyCross is crafted with strong character lines and fender flares to amplify the SUV presence from any angle. The surface emitting LED Tail Lamps, the Rear Roof Spoiler and the Chrome Belt Line provide a distinctive signature to the Innova HyCross.