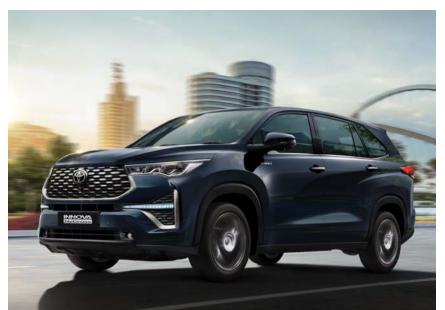

The new Innova HyCross has elevated its design to a new HY. Developed on the concept of Innovative Multipurpose Crossover (IMX) the new Innova HyCross offers the presence and poise of a SUV along with the spaciousness of a MPV.

The muscular SUV stance and stature of the new Innova HyCross is accentuated by its glamorous yet tough Front Grille and a raised Bonnet Line heralding a new era. The remarkable Tri-eye LED Headlamps with Dual Function DRLs and Super Chrome Metallic Alloy Wheels underline its sophisticated look.

Not only the frontage, the new Innova HyCross is crafted with strong character lines and fender flares to amplify the SUV presence from any angle. The surface emitting LED Tail Lamps, the Rear Roof Spoiler and the Chrome Belt Line provide a distinctive signature to the Innova HyCross.