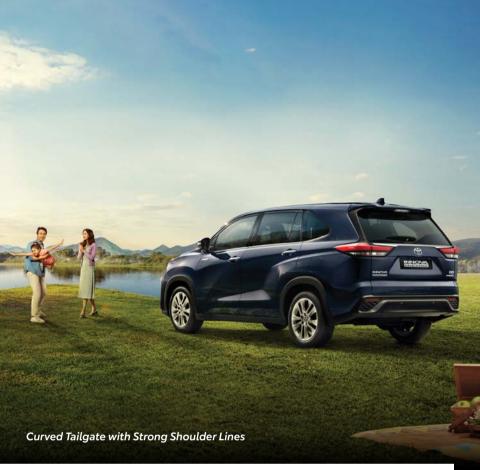

Not only the frontage, the new Innova HyCross is crafted with strong character lines and fender flares to amplify the SUV presence from any angle. The surface emitting LED Tail Lamps, the Rear Roof Spoiler and the Chrome Belt Line provide a distinctive signature to the Innova HyCross.