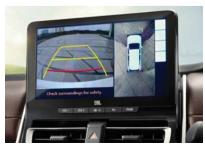

360° Camera View\*

FIRST-IN-SEGMENT Rear Sunshade

9 Speaker JBL System (Including Subwoofer)

8 -Way Powered Driver Seat with Memory Function

FIRST-IN-SEGMENT Multi-zone AC (Front & Rear)

FIRST-IN-SEGMENT Electrochromic IRVM