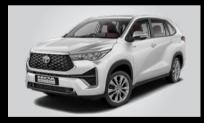

The new Innova HyCross has elevated its design to a new HY. Developed on the concept of Innovative Multipurpose Crossover (IMX) the new Innova HyCross offers the presence and poise of a SUV along with the spaciousness of a MPV.

The muscular SUV stance and stature of the new Innova HyCross is accentuated by its glamorous yet tough Front Grille and a raised Bonnet Line heralding a new era. The remarkable Tri-eye LED Headlamps with Dual Function DRLs and Super Chrome Metallic Alloy Wheels underline its sophisticated look.

\*This is only a key list of accessories, please check with your dealer for more options.

Blackish Ageha Glass Flake

**Platinum White Pearl** 

Sparkling Black Pearl Crystal Shine

Avant-garde Bronze Metallic

Silver Metallic

Attitude Black Mica

**Super White** 

\*Segment is defined by comparable UVs whose length lies between 466.0 cm - 476.0 cm, width between 184.0 cm - 189.0 cm & Petrol engine capacity between 0.001500 m³ - 0.002000 m³