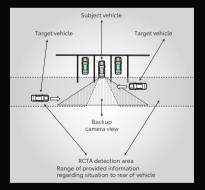

#### TOYOTA SAFETY SENSE™

Dynamic Radar Cruise Control

Auto High Beam

Blind Spot Monitor (BSM)

Pre-Collision System\*\*

FIRST-IN-SEGMENT Rear Cross Traffic Alert (RCTA)

Lane Trace Assist

\*The driver is always responsible for paying attention to the vehicle surroundings & driving safely as there are limitations to degree of recognition & controlling performance that this system can provide. \*\*This function is activated only for vehicles and is also activated when the vehicle's speed is within the range of approximately 5 to 180 km/h. The system assists in mitigating damage. However the braking ability varies from road and driving conditions.