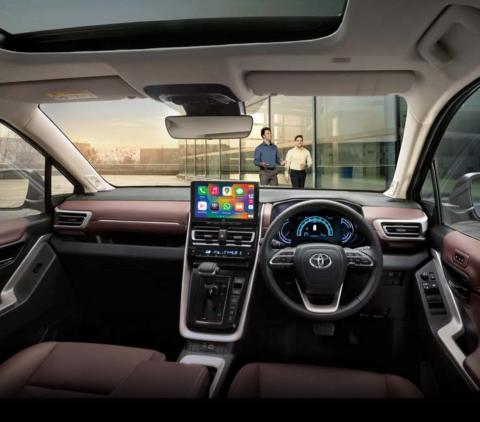

25.62 cm Connected Touchscreen Audio

Spacious Cabin with Comfortable 3rd Row Seats

**Quilted Dark Chestnut Leather Seats** 

FIRST-IN-SEGMENT Powered Ottoman Seats with Long Slide

Tilt Down Split Seats/Flat Fold Seats