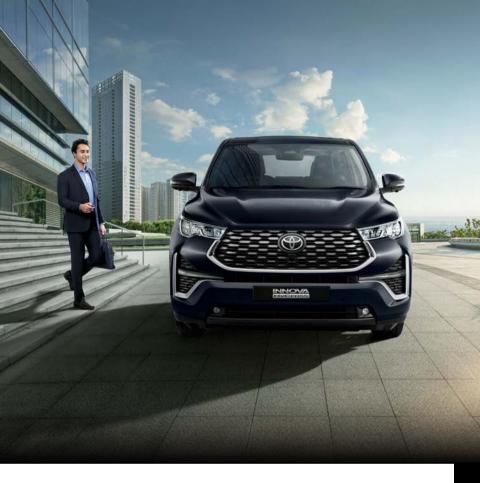

The new Innova HyCross has elevated its design to a new HY. Developed on the concept of Innovative Multipurpose Crossover (IMX) the new Innova HyCross offers the presence and poise of a SUV along with the spaciousness of a MPV.

The muscular SUV stance and stature of the new Innova HyCross is accentuated by its glamorous yet tough Front Grille and a raised Bonnet Line heralding a new era. The remarkable Tri-eye LED Headlamps with Dual Function DRLs and Super Chrome Metallic Alloy Wheels underline its sophisticated look.