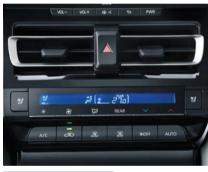

FIRST-IN-SEGMENT Ventilated Seats

Panoramic Sunroof with Mood Lighting and Roof Mounted AC Vents

Dark Chestnut Dual Tone Dashboard with Soft Touch Instrument Panel

17.8 cm TFT Instrument Cluster

FIRST-IN-SEGMENT Power Back Door

360° Camera View\*

FIRST-IN-SEGMENT Rear Sunshade

9 Speaker JBL System (Including Subwoofer)

8 -Way Powered Driver Seat with Memory Function

FIRST-IN-SEGMENT Multi-zone AC (Front & Rear)

FIRST-IN-SEGMENT Electrochromic IRVM