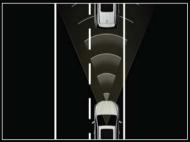

INNOVA

With the new Innova HyCross, we have taken safety to a new HY using TOYOTA SAFETY SENSE™ (TSS)\*. Because, at Toyota, nothing is above your safety and well-being. Dynamic Radar Cruise Control, Lane Trace Assist, Blind Spot Monitor, Rear Cross Traffic Alert, Pre-Collision System (Warning) and the like ensure an exceptional first line of safety.