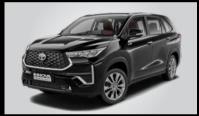

The new Innova HyCross has elevated its design to a new HY. Developed on the concept of Innovative Multipurpose Crossover (IMX) the new Innova HyCross offers the presence and poise of a SUV along with the spaciousness of a MPV.

The muscular SUV stance and stature of the new Innova HyCross is accentuated by its glamorous yet tough Front Grille and a raised Bonnet Line heralding a new era. The remarkable Tri-eye LED Headlamps with Dual Function DRLs and Super Chrome Metallic Alloy Wheels underline its sophisticated look.

\*This is only a key list of accessories, please check with your dealer for more options.

Blackish Ageha Glass Flake

**Platinum White Pearl** 

Sparkling Black Pearl Crystal Shine

Avant-garde Bronze Metallic

Silver Metallic

Attitude Black Mica

**Super White** 

\*Segment is defined by comparable UVs whose length lies between 466.0 cm - 476.0 cm, width between 184.0 cm - 189.0 cm & Petrol engine capacity between 0.001500 m³ - 0.002000 m³