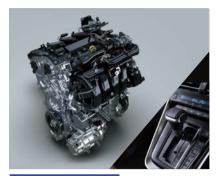

The new Innova HyCross is a powerhouse of performance. Not surprising, as it's propelled by the latest 2.0 Litre Toyota New Global Architecture (TNGA) Petrol Engine and a Hybrid Electric Motor based on the most advanced 5<sup>th</sup> Generation Self-charging Hybrid Electric Technology.

Moreover, the evolution to a Monocoque Frame has further enhanced driving perfomance and comfort along with achieving best-in-class efficiency of 23.24 km/l\* for the new Innova HyCross Hybrid.

The sophisticated Paddle Shifters and Drive Modes let you enjoy the pure, refined performance at a whole new HY. The Innova HyCross also comes with an option of a Gasoline Powertrain coupled with Direct Shift CVT on select variants. This makes for an exhilarating and economical drive showcasing class-leading fuel economy of 16.13 kmpl\*.

FIRST-IN-SEGMENT Paddle Shifters

**Drive Mode Switch** 

FIRST-IN-SEGMENT TNGA Hybrid Petrol Engine with E-drive Transmission

TNGA Petrol Engine with Direct Shift CVT

5<sup>th</sup> Generation Self-charging Hybrid Electric Technology