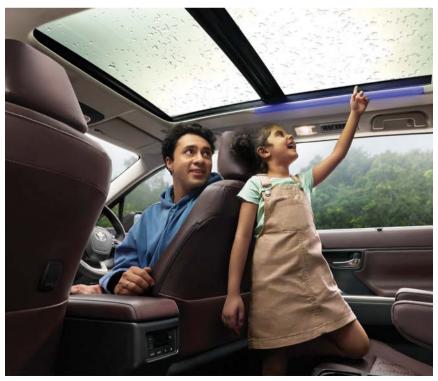

Imposing Grille & Bumper

Tri-Eye LED Headlamps

FIRST-IN-SEGMENT Dual Function [DRL + Indicator]

Surface Emitting LED Tail Lamps

Sporty Roof Spoiler

R18 (45.72 cm) Gunmetal Grey Metallic Alloy Wheels

The new Innova HyCross attains a new HY when it comes to comfort. The first-in-segment Quilted Leather Powered Ottoman Seats and Panoramic Sunroof with Mood Lighting take comfort notches higher. Add to that Ventilated Front Row Seats and the Multi-Zone AC with which you get to set two different temperatures for the front and rear passengers. It lets you indulge in coziness and comfort that is out of this world. Moreover, the 9 Speaker JBL System (Including Subwoofer) will immerse you in an ambience of sonic sensory bliss like no other.

FIRST-IN-SEGMENT Ventilated Seats

Panoramic Sunroof with Mood Lighting and Roof Mounted AC Vents

Dark Chestnut Dual Tone Dashboard with Soft Touch Instrument Panel

17.8 cm TFT Instrument Cluster

FIRST-IN-SEGMENT Power Back Door