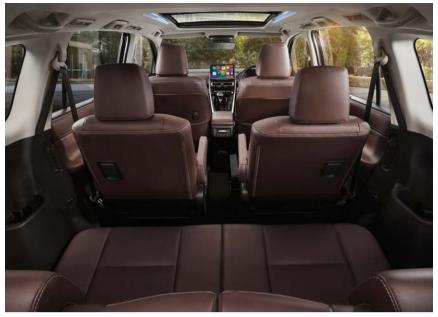

25.62 cm Connected Touchscreen Audio

Spacious Cabin with Comfortable 3rd Row Seats

**Quilted Dark Chestnut Leather Seats** 

FIRST-IN-SEGMENT Powered Ottoman Seats with Long Slide

Tilt Down Split Seats/Flat Fold Seats