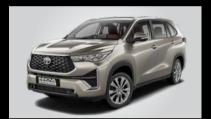

The new Innova HyCross has elevated its design to a new HY. Developed on the concept of Innovative Multipurpose Crossover (IMX) the new Innova HyCross offers the presence and poise of a SUV along with the spaciousness of a MPV.

The muscular SUV stance and stature of the new Innova HyCross is accentuated by its glamorous yet tough Front Grille and a raised Bonnet Line heralding a new era. The remarkable Tri-eye LED Headlamps with Dual Function DRLs and Super Chrome Metallic Alloy Wheels underline its sophisticated look.

Not only the frontage, the new Innova HyCross is crafted with strong character lines and fender flares to amplify the SUV presence from any angle. The surface emitting LED Tail Lamps, the Rear Roof Spoiler and the Chrome Belt Line provide a distinctive signature to the Innova HyCross.