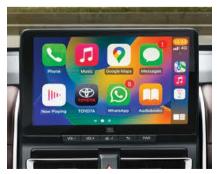

25.62 cm Connected Touchscreen Audio

Spacious Cabin with Comfortable 3rd Row Seats

**Quilted Dark Chestnut Leather Seats** 

FIRST-IN-SEGMENT Powered Ottoman Seats with Long Slide

Tilt Down Split Seats/Flat Fold Seats