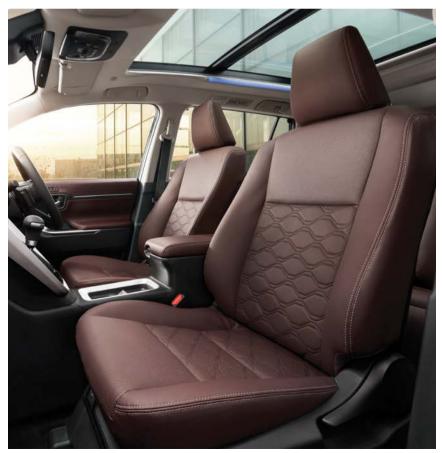

Imposing Grille & Bumper

Tri-Eye LED Headlamps

FIRST-IN-SEGMENT Dual Function [DRL + Indicator]

Surface Emitting LED Tail Lamps

Sporty Roof Spoiler

R18 (45.72 cm) Gunmetal Grey Metallic Alloy Wheels

The new Innova HyCross attains a new HY when it comes to comfort. The first-in-segment Quilted Leather Powered Ottoman Seats and Panoramic Sunroof with Mood Lighting take comfort notches higher. Add to that Ventilated Front Row Seats and the Multi-Zone AC with which you get to set two different temperatures for the front and rear passengers. It lets you indulge in coziness and comfort that is out of this world. Moreover, the 9 Speaker JBL System (Including Subwoofer) will immerse you in an ambience of sonic sensory bliss like no other.

25.62 cm Connected Touchscreen Audio

Spacious Cabin with Comfortable 3rd Row Seats

**Quilted Dark Chestnut Leather Seats** 

FIRST-IN-SEGMENT Powered Ottoman Seats with Long Slide

Tilt Down Split Seats/Flat Fold Seats