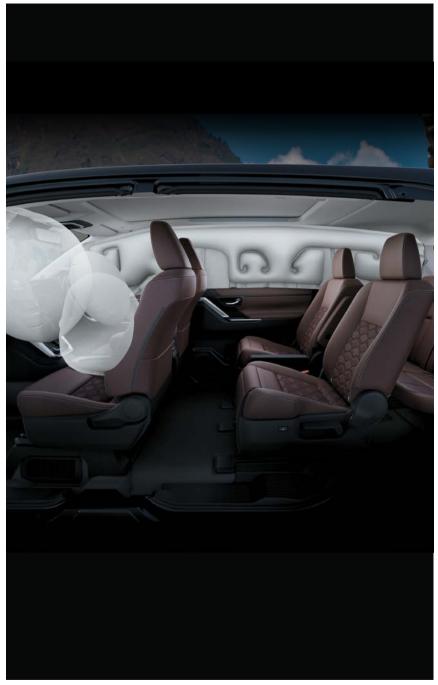

Armoured with 6 SRS Airbags, they provide the second line of safety offering the ultimate level of security for you and your loved ones. What's more? Even parking and braking have achieved a new HY of safety with Front and Rear Parking Sensors as well as Rear Disc Brakes and Electronic Parking Brakes.

6 SRS Airbags#

Remote Vehicle Ignition Start/ Stop\*

Lock/ Unlock\*

Remote AC Control\*

Remote Immobiliser

Find My Car\*

Vehicle Health\*

You can take your HY experience in the new Innova HyCross even higher with a host of bold and captivating accessories. Personalise your drive and your space to create a more enjoyable and refreshing journey with your signature touch.