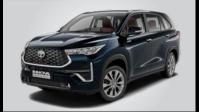

The new Innova HyCross has elevated its design to a new HY. Developed on the concept of Innovative Multipurpose Crossover (IMX) the new Innova HyCross offers the presence and poise of a SUV along with the spaciousness of a MPV.

The muscular SUV stance and stature of the new Innova HyCross is accentuated by its glamorous yet tough Front Grille and a raised Bonnet Line heralding a new era. The remarkable Tri-eye LED Headlamps with Dual Function DRLs and Super Chrome Metallic Alloy Wheels underline its sophisticated look.

Not only the frontage, the new Innova HyCross is crafted with strong character lines and fender flares to amplify the SUV presence from any angle. The surface emitting LED Tail Lamps, the Rear Roof Spoiler and the Chrome Belt Line provide a distinctive signature to the Innova HyCross.