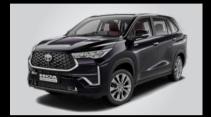

The new Innova HyCross has elevated its design to a new HY. Developed on the concept of Innovative Multipurpose Crossover (IMX) the new Innova HyCross offers the presence and poise of a SUV along with the spaciousness of a MPV.

The muscular SUV stance and stature of the new Innova HyCross is accentuated by its glamorous yet tough Front Grille and a raised Bonnet Line heralding a new era. The remarkable Tri-eye LED Headlamps with Dual Function DRLs and Super Chrome Metallic Alloy Wheels underline its sophisticated look.

Not only the frontage, the new Innova HyCross is crafted with strong character lines and fender flares to amplify the SUV presence from any angle. The surface emitting LED Tail Lamps, the Rear Roof Spoiler and the Chrome Belt Line provide a distinctive signature to the Innova HyCross.