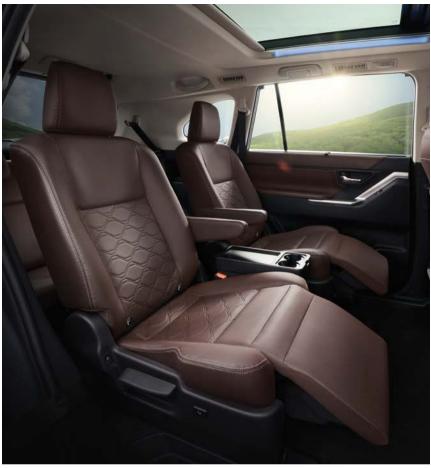

25.62 cm Connected Touchscreen Audio

Spacious Cabin with Comfortable 3rd Row Seats

**Quilted Dark Chestnut Leather Seats** 

FIRST-IN-SEGMENT Powered Ottoman Seats with Long Slide

Tilt Down Split Seats/Flat Fold Seats