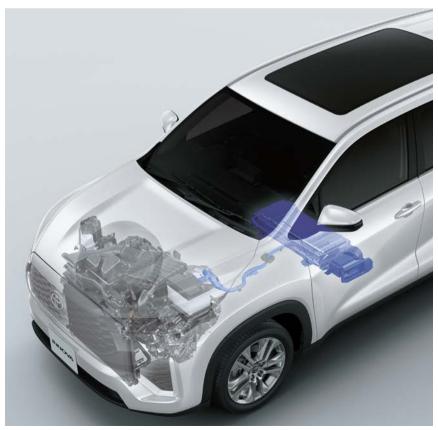

The new Innova HyCross is a powerhouse of performance. Not surprising, as it's propelled by the latest 2.0 Litre Toyota New Global Architecture (TNGA) Petrol Engine and a Hybrid Electric Motor based on the most advanced 5<sup>th</sup> Generation Self-charging Hybrid Electric Technology.

The new Innova HyCross is a beacon of sustainability and eco-consciousness thanks to its Self-charging Hybrid Electric Technology and refined 2.0L TNGA engine. Reducing emissions and carbon footprint as well as the use of fossil fuels, it protects the environment, creating a cleaner, greener and healthier future for generations to come.