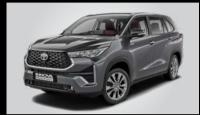

The new Innova HyCross has elevated its design to a new HY. Developed on the concept of Innovative Multipurpose Crossover (IMX) the new Innova HyCross offers the presence and poise of a SUV along with the spaciousness of a MPV.

The muscular SUV stance and stature of the new Innova HyCross is accentuated by its glamorous yet tough Front Grille and a raised Bonnet Line heralding a new era. The remarkable Tri-eye LED Headlamps with Dual Function DRLs and Super Chrome Metallic Alloy Wheels underline its sophisticated look.

\*This is only a key list of accessories, please check with your dealer for more options.

Blackish Ageha Glass Flake

**Platinum White Pearl** 

Sparkling Black Pearl Crystal Shine

Avant-garde Bronze Metallic

Silver Metallic

Attitude Black Mica

**Super White** 

\*Segment is defined by comparable UVs whose length lies between 466.0 cm - 476.0 cm, width between 184.0 cm - 189.0 cm & Petrol engine capacity between 0.001500 m³ - 0.002000 m³