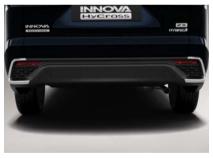

## **Exterior Accessories**

**Rear Door Lid Garnish** 

Hood Emblem

Front Under Run

Side P Mold

**Rear Reflector Garnish** 

Rear Under Run

Door Edge Protector