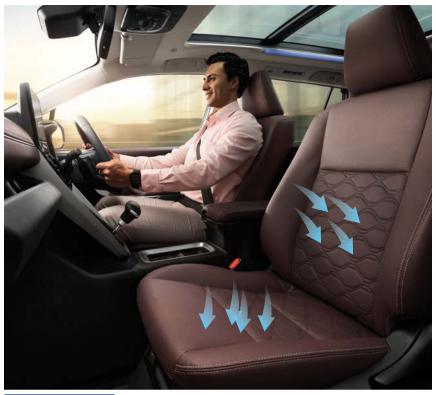

Imposing Grille & Bumper

Tri-Eye LED Headlamps

FIRST-IN-SEGMENT Dual Function [DRL + Indicator]

Surface Emitting LED Tail Lamps

Sporty Roof Spoiler

R18 (45.72 cm) Gunmetal Grey Metallic Alloy Wheels

The new Innova HyCross attains a new HY when it comes to comfort. The first-in-segment Quilted Leather Powered Ottoman Seats and Panoramic Sunroof with Mood Lighting take comfort notches higher. Add to that Ventilated Front Row Seats and the Multi-Zone AC with which you get to set two different temperatures for the front and rear passengers. It lets you indulge in coziness and comfort that is out of this world. Moreover, the 9 Speaker JBL System (Including Subwoofer) will immerse you in an ambience of sonic sensory bliss like no other.