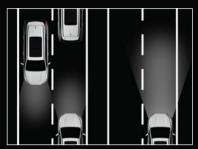

INNOVA

With the new Innova HyCross, we have taken safety to a new HY using TOYOTA SAFETY SENSE™ (TSS)\*. Because, at Toyota, nothing is above your safety and well-being. Dynamic Radar Cruise Control, Lane Trace Assist, Blind Spot Monitor, Rear Cross Traffic Alert, Pre-Collision System (Warning) and the like ensure an exceptional first line of safety.

#### TOYOTA SAFETY SENSE™

Dynamic Radar Cruise Control

Auto High Beam

Blind Spot Monitor (BSM)

Pre-Collision System\*\*

FIRST-IN-SEGMENT Rear Cross Traffic Alert (RCTA)

Lane Trace Assist

\*The driver is always responsible for paying attention to the vehicle surroundings & driving safely as there are limitations to degree of recognition & controlling performance that this system can provide. \*\*This function is activated only for vehicles and is also activated when the vehicle's speed is within the range of approximately 5 to 180 km/h. The system assists in mitigating damage. However the braking ability varies from road and driving conditions.