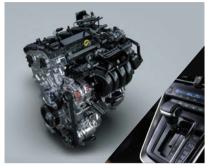

The new Innova HyCross is a powerhouse of performance. Not surprising, as it's propelled by the latest 2.0 Litre Toyota New Global Architecture (TNGA) Petrol Engine and a Hybrid Electric Motor based on the most advanced 5<sup>th</sup> Generation Self-charging Hybrid Electric Technology.

FIRST-IN-SEGMENT Paddle Shifters

**Drive Mode Switch** 

FIRST-IN-SEGMENT TNGA Hybrid Petrol Engine with E-drive Transmission

TNGA Petrol Engine with Direct Shift CVT

5<sup>th</sup> Generation Self-charging Hybrid Electric Technology