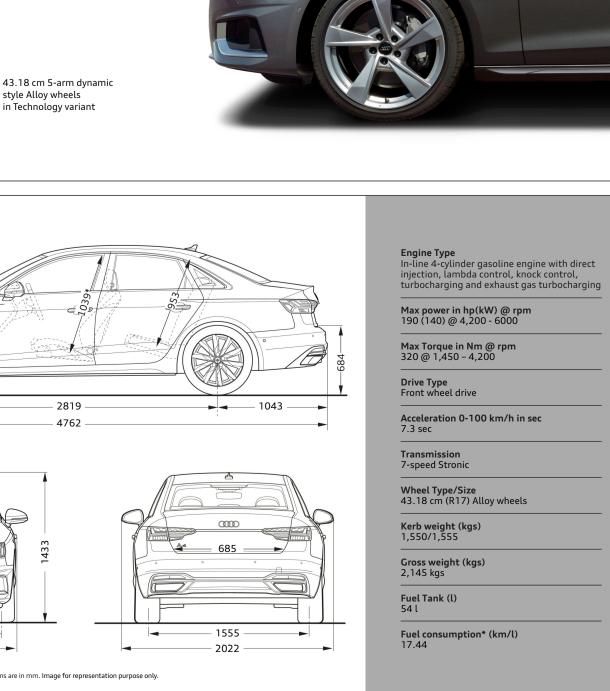

> The stylish 43.18 cm, 5-arm dynamic style Alloy wheels are a perfect addition to the impressive

> > 43.18 cm 5-parallel-spoke style Alloy wheels in Premium Plus

looking Audi A4.

 $Image \ for \ representation \ purpose \ only.$ 

India A division of

India Private Limited) Mumbai - India

www.audi.in

ŠKODA AUTO Volkswagen India Private Limited

(formerly known as Volkswagen

CIN: U70102PN2007FTC133117

**Performance** 

Power 190 hp

Torque \_\_√ 320 Nm

> Acceleration 7.3 sec (0-100 km/h)

Top Speed 241 km/h

Co \* M □ 15:25

**Exterior** 

The future

Interior

Craft meets comfort.