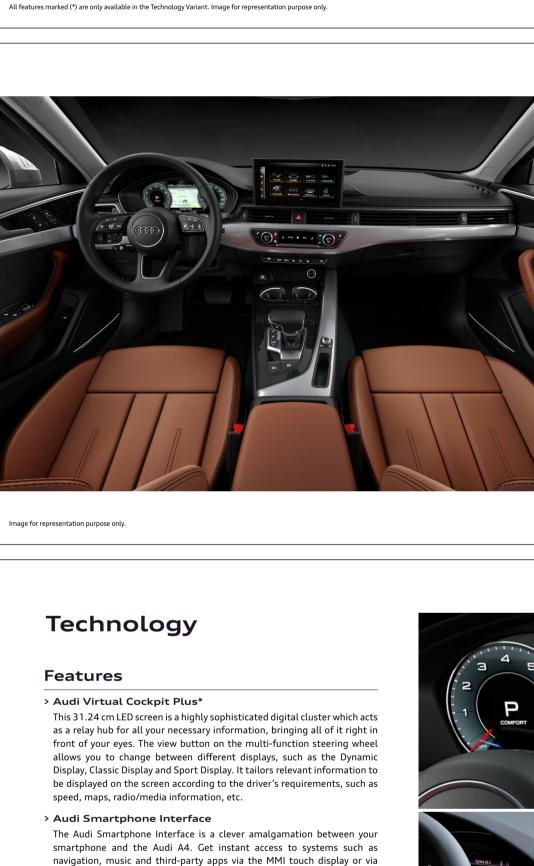

 $All\ features\ marked\ (\hbox{\ensuremath{}^{*}})\ are\ only\ available\ in\ the\ Technology\ Variant.\ Image\ for\ representation\ purpose\ only.$ 

**Interior Features** > New 25.65 cm MMI Touch response

> 3 Zone Air Conditioner > Leather Leatherette Interiors > Audi Sound System

> Decorative Inlays in Audi Exclusive Piano Black\* > Audi Virtual Cockpit Plus – With Sport display mode\* > Comfort Key with Gesture based boot lid opening\*

The Audi A4's new MMI system takes your vehicle to new levels of connectivity. An MMI touch display with acoustic feedback replaces the older rotary/push button system on the centre tunnel console. With a 25.65 cm high resolution TFT display, the MMI Navigation Plus with MMI