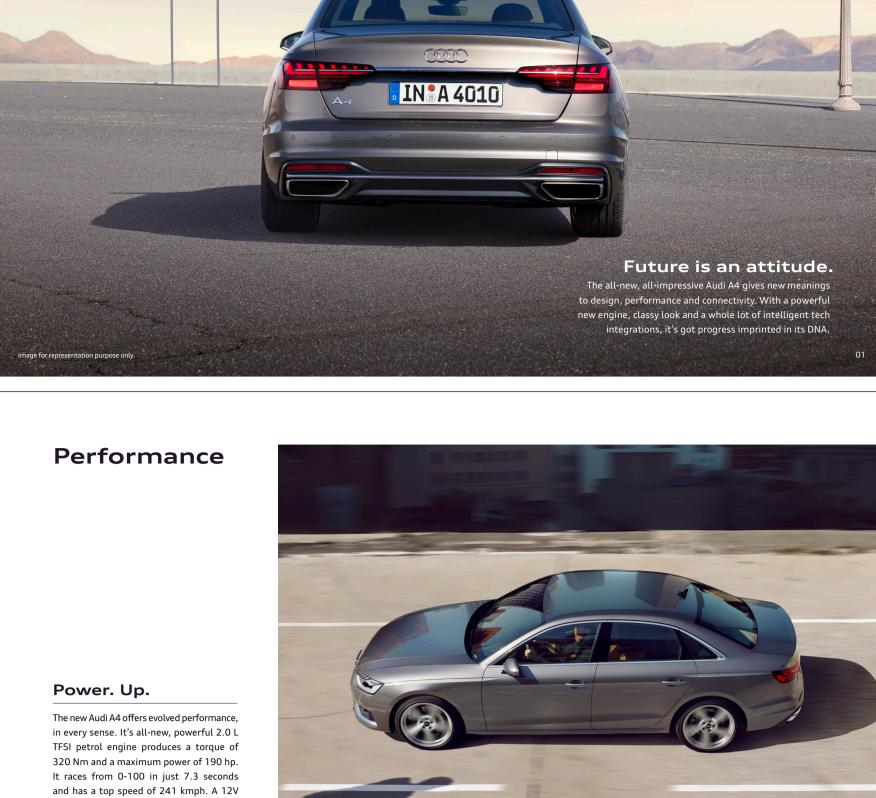

07

09

driver.

looks magnificent. The new Audi A4 is effortlessly impressive. All the way from the redesigned sporty front bumper, to the disconnected shoulder line running across its sides, to the beautiful rear lamps, the design is cohesive and extremely attractive.