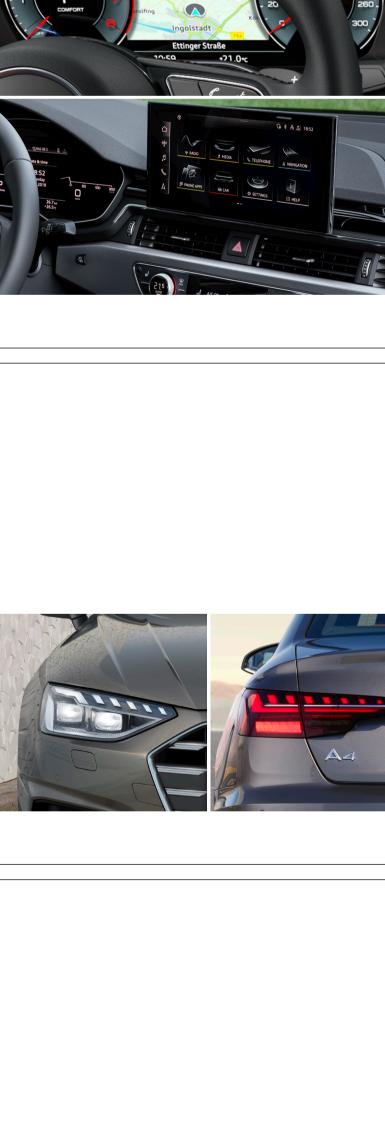

**Exterior** 

**Features** > LED Headlamps with redesigned signature DRLs > Gesture-Based Boot Lid Opening System\* your car with a flick of your foot.  $\label{lem:lemma:lemma:lemma:lemma:lemma:lemma:lemma:lemma:lemma:lemma:lemma:lemma:lemma:lemma:lemma:lemma:lemma:lemma:lemma:lemma:lemma:lemma:lemma:lemma:lemma:lemma:lemma:lemma:lemma:lemma:lemma:lemma:lemma:lemma:lemma:lemma:lemma:lemma:lemma:lemma:lemma:lemma:lemma:lemma:lemma:lemma:lemma:lemma:lemma:lemma:lemma:lemma:lemma:lemma:lemma:lemma:lemma:lemma:lemma:lemma:lemma:lemma:lemma:lemma:lemma:lemma:lemma:lemma:lemma:lemma:lemma:lemma:lemma:lemma:lemma:lemma:lemma:lemma:lemma:lemma:lemma:lemma:lemma:lemma:lemma:lemma:lemma:lemma:lemma:lemma:lemma:lemma:lemma:lemma:lemma:lemma:lemma:lemma:lemma:lemma:lemma:lemma:lemma:lemma:lemma:lemma:lemma:lemma:lemma:lemma:lemma:lemma:lemma:lemma:lemma:lemma:lemma:lemma:lemma:lemma:lemma:lemma:lemma:lemma:lemma:lemma:lemma:lemma:lemma:lemma:lemma:lemma:lemma:lemma:lemma:lemma:lemma:lemma:lemma:lemma:lemma:lemma:lemma:lemma:lemma:lemma:lemma:lemma:lemma:lemma:lemma:lemma:lemma:lemma:lemma:lemma:lemma:lemma:lemma:lemma:lemma:lemma:lemma:lemma:lemma:lemma:lemma:lemma:lemma:lemma:lemma:lemma:lemma:lemma:lemma:lemma:lemma:lemma:lemma:lemma:lemma:lemma:lemma:lemma:lemma:lemma:lemma:lemma:lemma:lemma:lemma:lemma:lemma:lemma:lemma:lemma:lemma:lemma:lemma:lemma:lemma:lemma:lemma:lemma:lemma:lemma:lemma:lemma:lemma:lemma:lemma:lemma:lemma:lemma:lemma:lemma:lemma:lemma:lemma:lemma:lemma:lemma:lemma:lemma:lemma:lemma:lemma:lemma:lemma:lemma:lemma:lemma:lemma:lemma:lemma:lemma:lemma:lemma:lemma:lemma:lemma:lemma:lemma:lemma:lemma:lemma:lemma:lemma:lemma:lemma:lemma:lemma:lemma:lemma:lemma:lemma:lemma:lemma:lemma:lemma:lemma:lemma:lemma:lemma:lemma:lemma:lemma:lemma:lemma:lemma:lemma:lemma:lemma:lemma:lemma:lemma:lemma:lemma:lemma:lemma:lemma:lemma:lemma:lemma:lemma:lemma:lemma:lemma:lemma:lemma:lemma:lemma:lemma:lemma:lemma:lemma:lemma:lemma:lemma:lemma:lemma:lemma:lemma:lemma:lemma:lemma:lemma:lemma:lemma:lemma:lemma:lemma:lemma:lemma:lemma:lemma:lemma:lemma:lemma:lemma:lemma:lemma:lemma:lemma:lemma:lemma:lemma:lemma:lemma:lemma:lemma:lemma:lemma:lemma:lemma:lemma:lemma:lemma:lemma$ 

07

09

driver.

looks magnificent. The new Audi A4 is effortlessly impressive. All the way from the redesigned sporty front bumper, to the disconnected shoulder line running across its sides, to the beautiful rear lamps, the design is cohesive and extremely attractive.