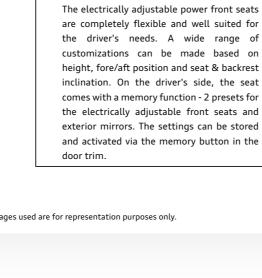

why it comes equipped with 8 airbags to

protect you from harm at all costs. Side

airbags in the rear provide additional

protection for occupants in the rear.

Power front seats with driver memory\*

Audi India A division of