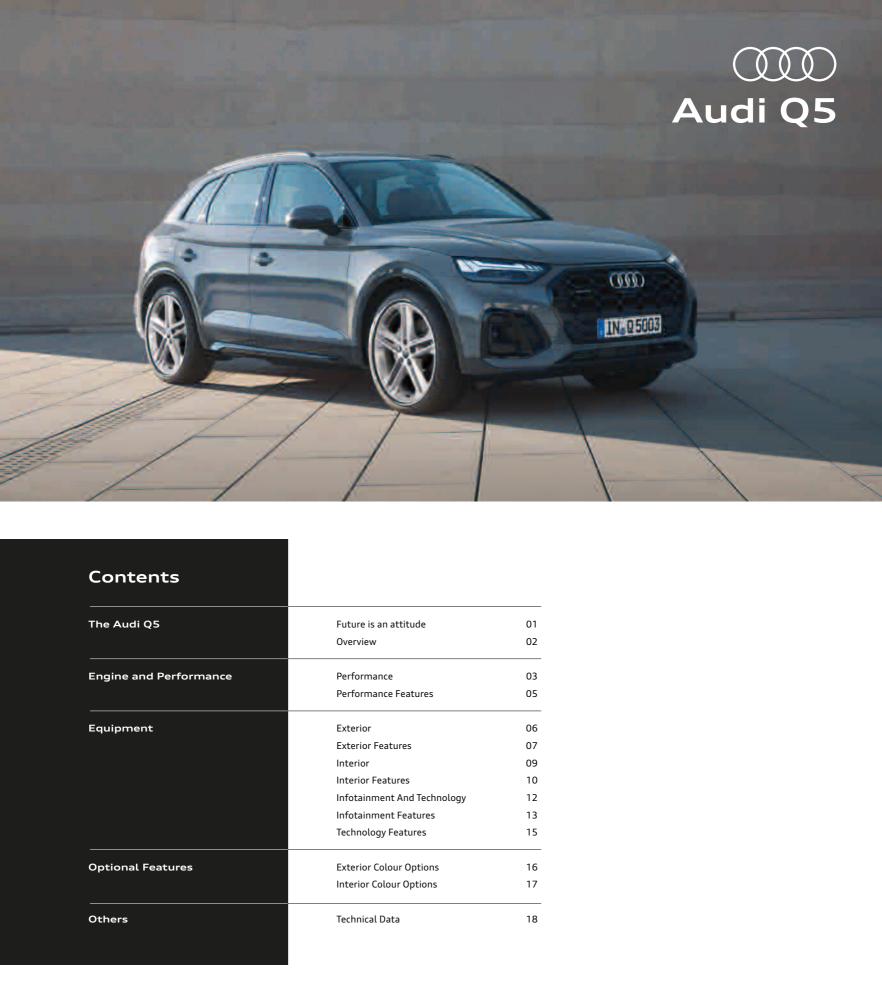

6.3 sec (0 to 100 km/h)

quattro all-wheel drive

and a drive unlike any other.

LED headlights

conditions.

Low on energy consumption and high on

illumination, the LED headlights, which come

as a standard feature, shine a bright path for

your Audi Q5. And not just that, but these headlights also have a long service life, high visibility for other road users, and reduce reflected glare during poor visibility

LED rear lights

the indicators, brake lights and lamps.