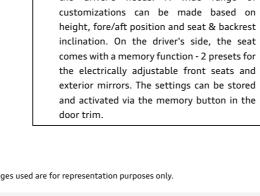

why it comes equipped with 8 airbags to

protect you from harm at all costs. Side

airbags in the rear provide additional

protection for occupants in the rear.

Power front seats with driver memory\*

Audi India A division of