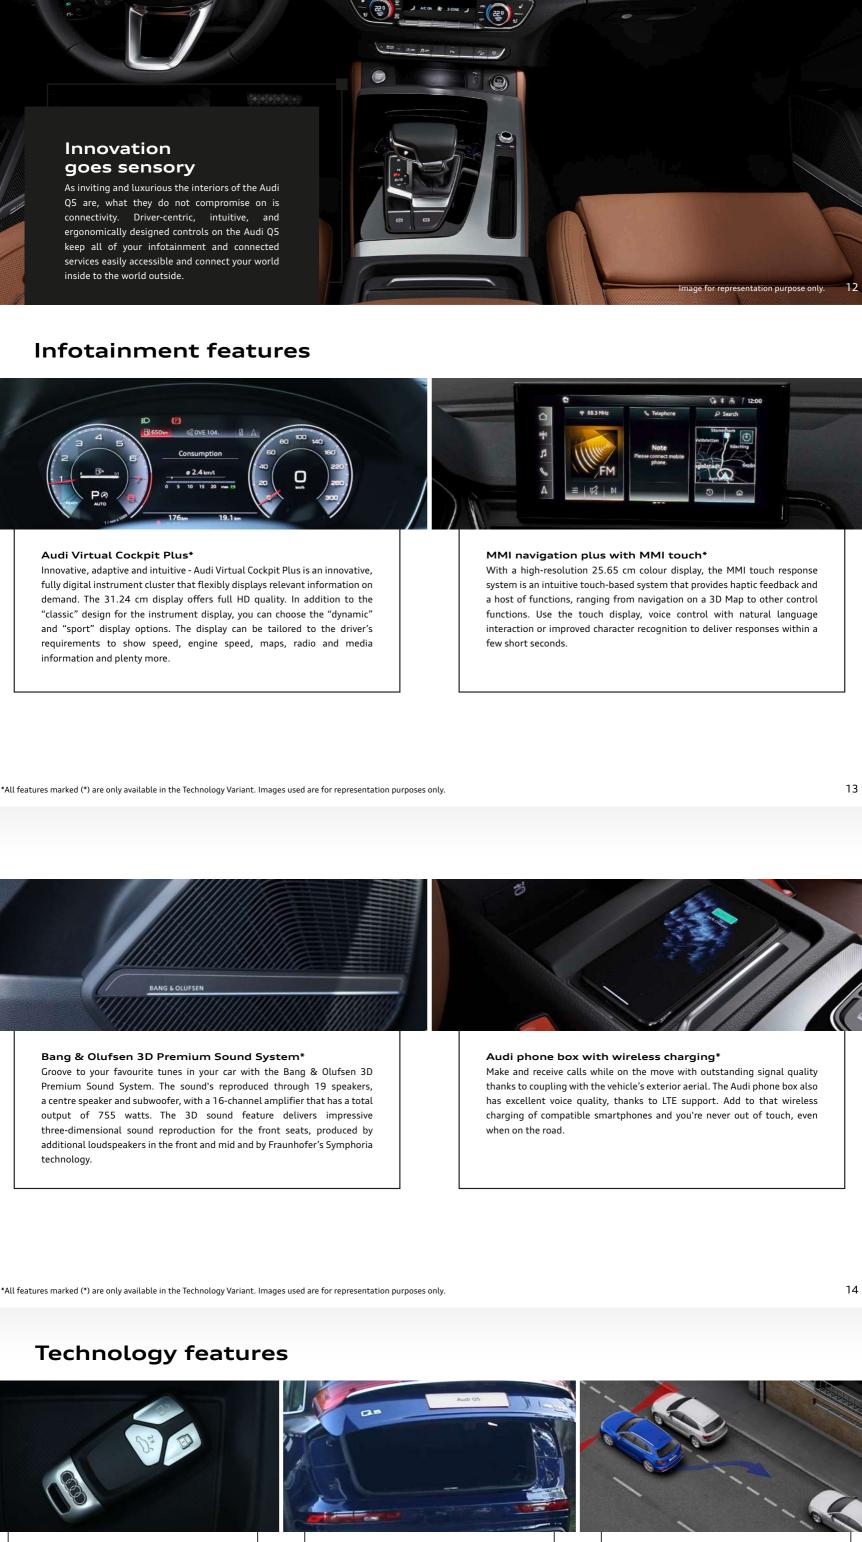

Luxurious, inside-out

Cool, comfortable interiors, warm glowing lights set to your favourite hue and your playlist playing through the Bang & Olufsen Premium Sound System - the interiors of the Audi Q5 are dazzlingly innovative. Bringing together the best of comfort with the best of technology, they leave  $% \left\{ \left( 1,0\right) \right\} =\left\{ \left( 1$ 

Contour ambient lighting with

Select the best hue to light up your interiors

with the contour ambient lighting system.

Choose from upto 30 colour options that

draw attention to the interior design in the

3-Zone air conditioner

the rear.

The electronically controlled 3-zone deluxe

automatic air conditioning makes it possible

to regulate the climate control individually

on the driver and front passenger sides as

well as in the rear compartment. The

required temperature and air distribution can be controlled separately for each of the three areas via controls in the centre console and

Infotainment

and technology

11

15

16

17

30 colours