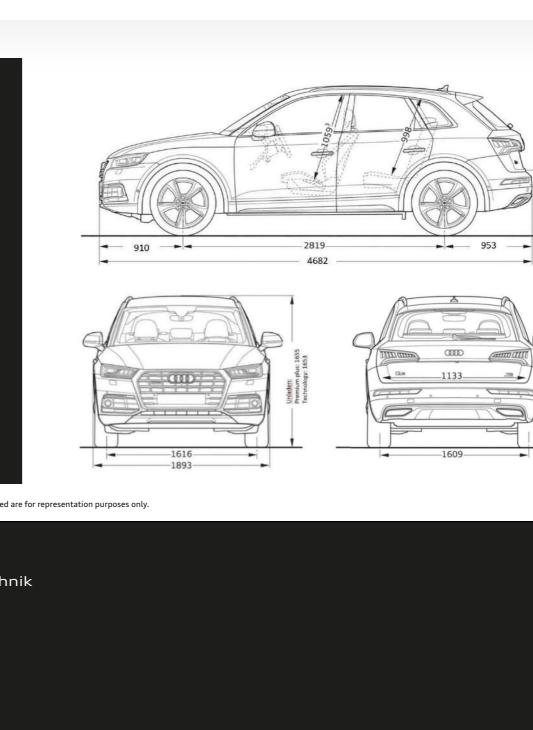

www.audi.in

ŠKODA AUTO Volkswagen India Private Limited

India Private Limited) Mumbai - India

(formerly known as Volkswagen

CIN: U70102PN2007FTC133117

Bang & Olufsen 3D Premium Sound System\* Audi phone box with wireless charging\* Groove to your favourite tunes in your car with the Bang & Olufsen 3D  $\,$ Make and receive calls while on the move with outstanding signal quality Premium Sound System. The sound's reproduced through 19 speakers, thanks to coupling with the vehicle's exterior aerial. The Audi phone box also has excellent voice quality, thanks to LTE support. Add to that wireless a centre speaker and subwoofer, with a 16-channel amplifier that has a total output of 755 watts. The 3D sound feature delivers impressive charging of compatible smartphones and you're never out of touch, even three-dimensional sound reproduction for the front seats, produced by when on the road. additional loudspeakers in the front and mid and by Fraunhofer's Symphoria  $\,$ technology. \*All features marked (\*) are only available in the Technology Variant. Images used are for representation purposes only. **Technology features** Comfort key for keyless entry\* Sensor controlled Park assist with parking aid plus\* boot-lid operation\* Wireless communication lets you lock and The precise and perceptive park assist system A foot gesture (kicking motion) can unlock unlock your vehicle at all doors and the with parking aid plus makes parking a simple and lock the luggage compartment lid, luggage compartment lid. You simply need task by detecting suitable spaces. Through electrically opening and closing. to carry the convenience key with you. And  $\,$ precise calculations and manoeuvres, the once you're seated in the vehicle, it also lets system guides you through the process while  $% \left( 1\right) =\left( 1\right) \left( 1\right) \left($ you start the engine. entering or exiting parking. All you need to do is follow the instructions and you're parked in no time. \*All features marked (\*) are only available in the Technology Variant. Images used are for representation purposes only. **Exterior** Ibis White Navarra Blue Floret Silver Metallic Solid Metallic Manhattan Gray **Mythos Black** Metallic Metallic **Color options** Pick the ideal shade for your Audi Q5 from these exciting colors. Interior Atlas Beige Okapi Brown Color options Select the best shade for the interiors according to your sensibilities. Technical Details Displacement (cc) Power(hp) 249 @5,000-6,000 Torque (Nm) 370 @1,600-4,300 Acceleration 0-100 kmph (sec) Top Speed (kmph) 237 **Drive Type** quattro all-wheel drive Dimensions LxWxH (mm) 4682x1893x1655 Wheelbase (mm) Fuel Economy (km/L)\* 13.47 \*Certified by Test Agency under Rule 115 of CMVR 1989. Images used are for representation purposes only. Audi Vorsprung durch Technik