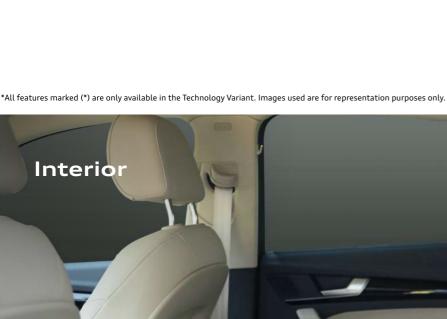

personalized driving experience.

Interior

Interior features

Leather/Leatherette upholstery

The interiors of the Audi Q5 are adorned with

plush, leather & leatherette combination

upholstery that make for a pleasant ride.