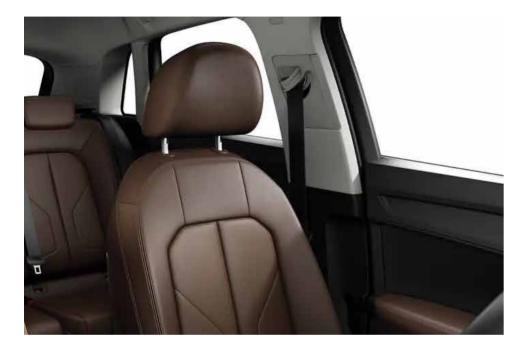

#### Leather/Leatherette Combination Upholstery

The seat upholstery underlines Audi Q3 Sportback's sophisticated outlook. With smooth leather interiors, the Q3 Sportback draws you in and offers you comfort like you've never known.

#### Rear seat plus with fore/aft adjustment

Luxury is having space at your disposal. Adjust the fore/aft position of the rear seat plus to accommodate more legroom with a split of 40:20:20 ratio. You can also adjust the inclination of your backrest.