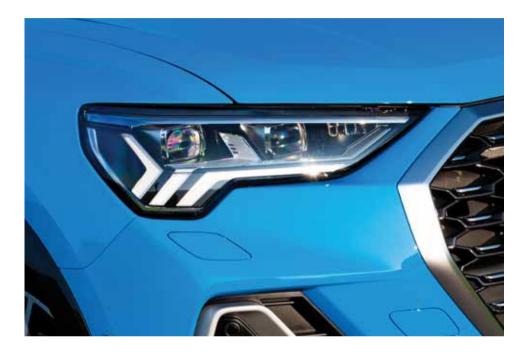

### **Exterior features**

#### **LED Headlamps**

The sleek and subtle design of the Audi LED Headlamps add a touch of elegance to your Audi Q3 Sportback while lighting up the road ahead with daytime-like clarity.