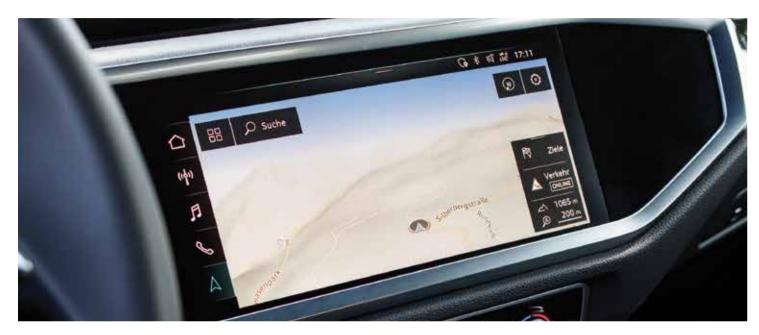

#### MMI Navigation Plus with MMI touch

Explore like never before with Audi's MMI navigation plus. An innovative navigation technology with the greatest variety of functions, maximum ease of use and exciting features:

- 25.65 cm colour display
- 3D map display and sights
- MMI intuitive search with free text search
- · Intelligent destination suggestions & handwriting recognition