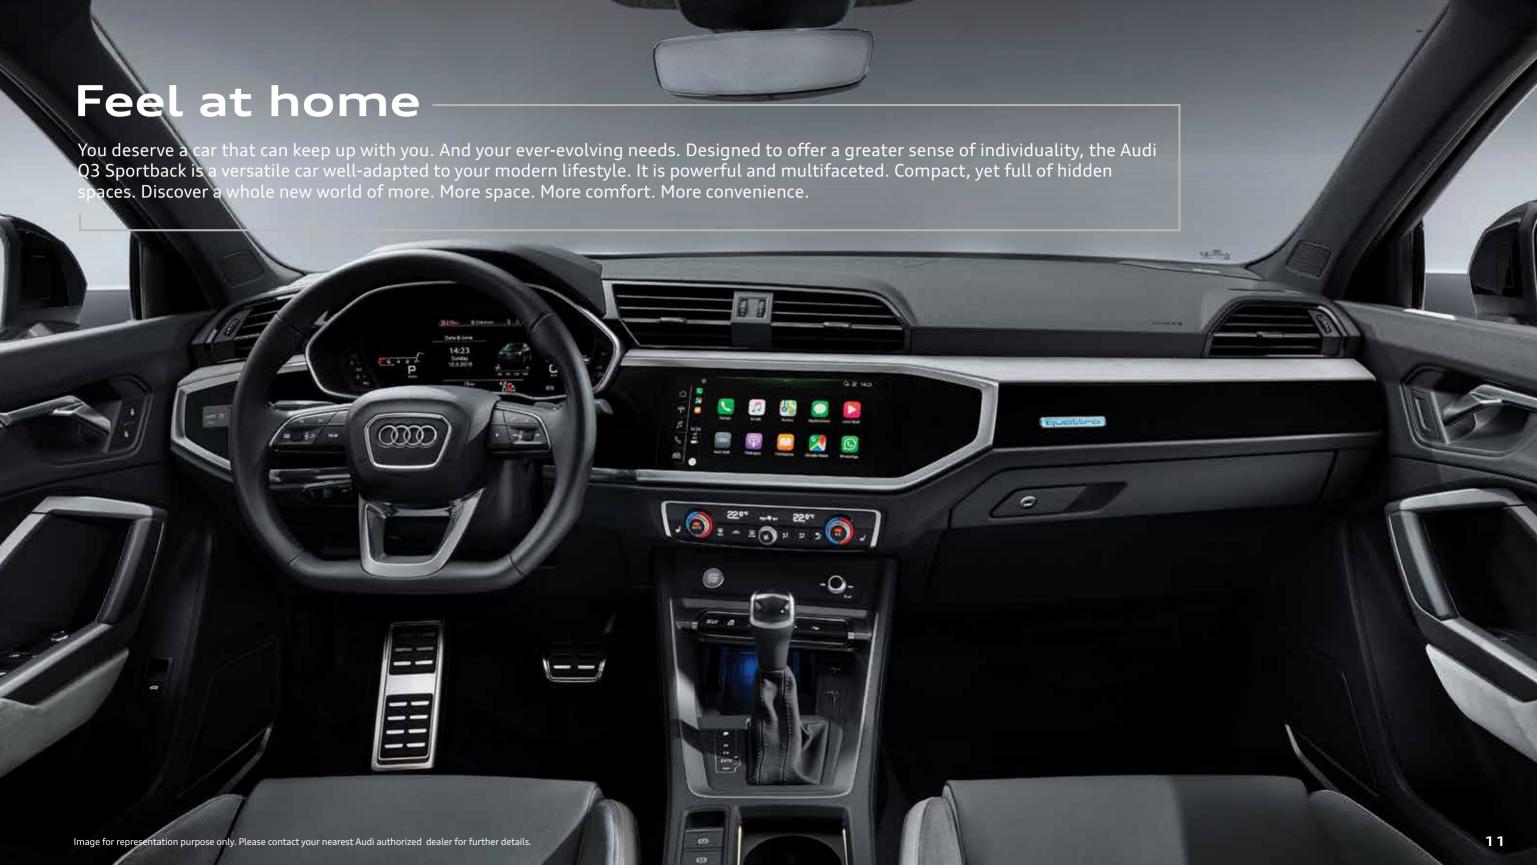

## Multifunctioning steering wheel with shift paddles

Leather covered steering wheel offers a comfortable grip along with multifunction buttons for operating Audi radio, voice control system, and a slot for mobile phones.

## Audi Phone Box with Wireless Charging System

Integrate your smartphone seamlessly and ideally into Audi infotainment with the Audi phone box. Place your smartphone in the compartment in the centre console to charge your device automatically via wireless charging.