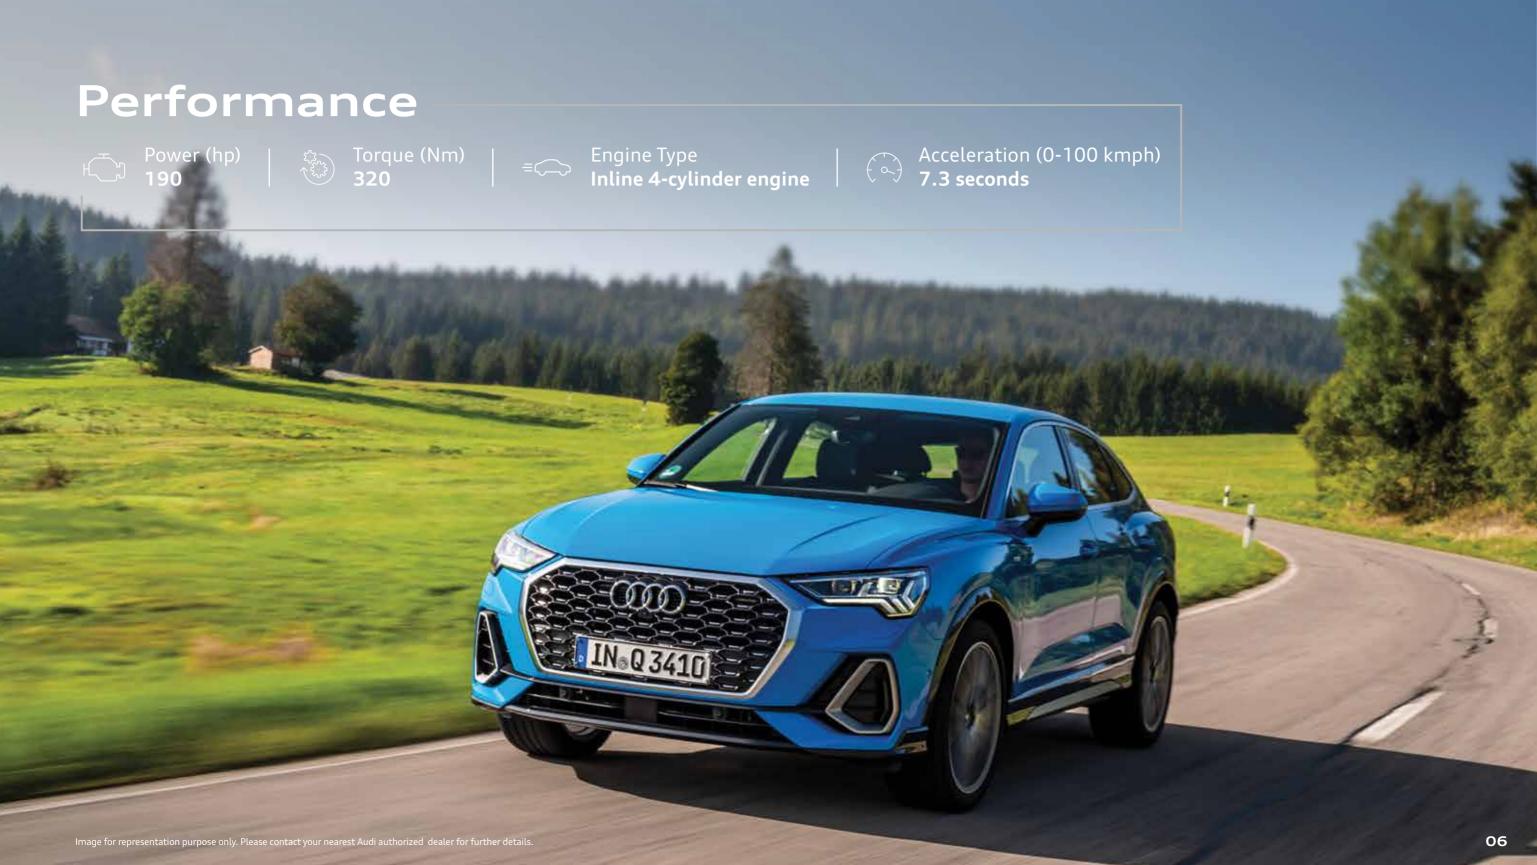

## Technical details

**Engine** Audi Q3 NF 40 TFSI quattro

Displacement (cc) 1984

Power (hp at rpm) 190 @4200-6000

Torque (Nm at rpm) 320 @1500-4100

Acceleration (0-100 Kilometeres per hour) 7.3

Top Speed (Kilometeres per hour) 220