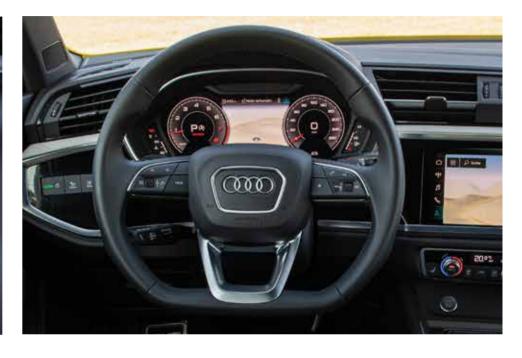

## Multifunctioning steering wheel with shift paddles

Leather covered steering wheel offers a comfortable grip along with multifunction buttons for operating Audi radio, voice control system, and a slot for mobile phones.

#### **Audi Virtual Cockpit Plus**

Innovative, adaptive and intuitive - Audi Virtual Cockpit Plus is an innovative, fully digital instrument cluster that flexibly displays relevant information on demand. The 31.24 cm display offers full HD quality. In addition to the "classic" design for the instrument display, you can choose the "dynamic" and "sport" display options. The display can be tailored to the driver's requirements to show speed, engine speed, maps, radio and media information and plenty more.