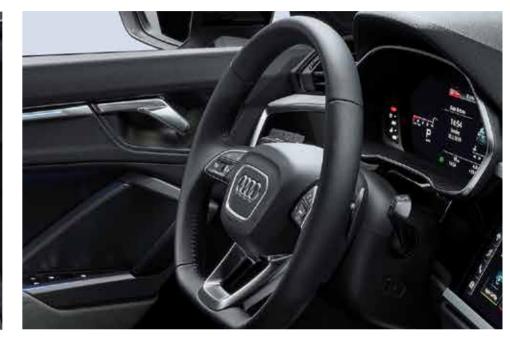

## Multifunctioning steering wheel with shift paddles

Leather covered steering wheel offers a comfortable grip along with multifunction buttons for operating Audi radio, voice control system, and a slot for mobile phones.

#### **Audi Virtual Cockpit Plus**

Innovative, adaptive and intuitive - Audi Virtual Cockpit Plus is an innovative, fully digital instrument cluster that flexibly displays relevant information on demand. The 31.24 cm display offers full HD quality. In addition to the "classic" design for the instrument display, you can choose the "dynamic" and "sport" display options. The display can be tailored to the driver's requirements to show speed, engine speed, maps, radio and media information and plenty more.