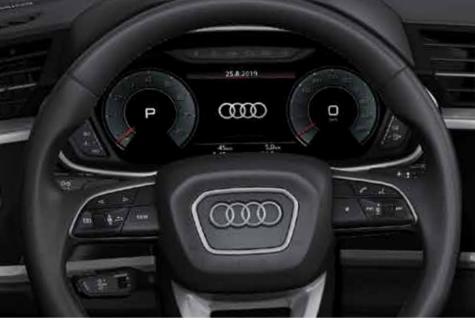

#### **Audi Virtual Cockpit Plus**

Innovative, adaptive and intuitive - Audi Virtual Cockpit Plus is an innovative, fully digital instrument cluster that flexibly displays relevant information on demand. The 31.24 cm display offers full HD quality. In addition to the "classic" design for the instrument display, you can choose the "dynamic" and "sport" display options. The display can be tailored to the driver's requirements to show speed, engine speed, maps, radio and media information and plenty more.

## Multifunctioning steering wheel with shift paddles

Leather covered steering wheel offers a comfortable grip along with multifunction buttons for operating Audi radio, voice control system, and a slot for mobile phones.