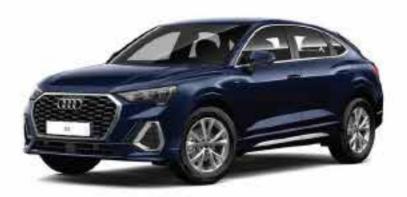

Others

The especially athletic Q3 Sportback combines the aesthetics and emotional appeal of a coupé-like silhouette complimented by the sporty 'S line exterior package' enhances the "Design" quotient of the car

The large Singleframe grille in octagonal design and the side air inlets dominate the front of the Audi Q3 Sportback. From the side, the coupé-like silhouette is unmistakeable. Characteristics of the rear include the flowing, sloping roof line, the low rear window and the sharply contoured rear lights. With the S line exterior package, your Audi Q3 Sportback comes with bolder bumpers in full paint finish, alloy wheels in 5-V-spoke 'S' design, illuminated door sill trims with "S" logo in front

# Exterior colour options

Pick the ideal shade for your Audi Q3 Sportback from our exclusive range of colours.

Turbo Blue, Solid

Glacier White, Metallic

Chronos Grey, Metallic

20

Mythos Black, Metallic

Navarra Blue, Metallic