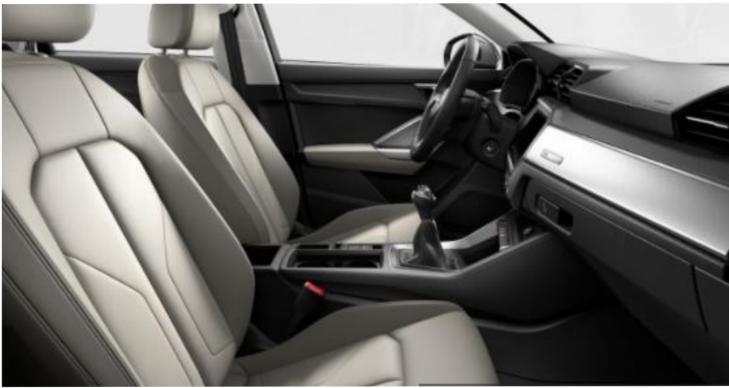

#### Leather/Leatherette Combination Upholstery

The seat upholstery underlines Audi Q3 Sportback's sophisticated outlook. With smooth leather interiors, the Q3 Sportback draws you in and offers you comfort like you've never known.

# Interior colour options

Choose the best shade for interiors that match your taste

Okapi Brown Pearl Beige