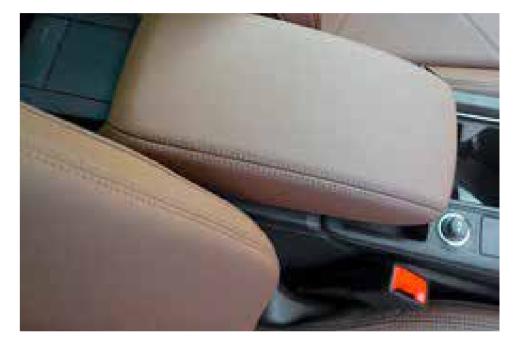

#### **Comfort Centre Armrest in Front**

With the Q3, there's plenty of room for your comfort and plans. The smart storage compartment concealed under your Centre Armrest offers a comfortable sitting position along with additional storage.