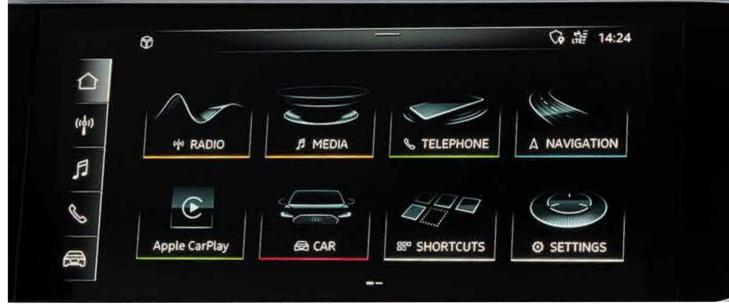

# Technology and infotainment

#### **Audi Virtual Cockpit Plus**

Innovative, adaptive and intuitive - Audi Virtual Cockpit Plus is an innovative, fully digital instrument cluster that flexibly displays relevant information on demand. The 31.24 cm display offers full HD quality. In addition to the "classic" design for the instrument display, you can choose the "dynamic" and "sport" display options. The display can be tailored to the driver's requirements to show speed, engine speed, maps, radio and media information and plenty more.

## Audi Phone Box with Wireless Charging System

Integrate your smartphone seamlessly and ideally into Audi infotainment with the Audi phone box. Place your smartphone in the compartment in the centre console to charge your device automatically via wireless charging.

#### Audi Sound System (10 speakers, 180 W)

The Audi sound system ensures a perfectly balanced sound with ten speakers including center speaker and subwoofer, 6-channel amplifier with a total output of 180 watts

#### MMI Navigation Plus with MMI touch

Explore like never before with Audi's MMI navigation plus. An innovative navigation technology with the greatest variety of functions, maximum ease of use and exciting features:

- 25.65 cm colour display
- 3D map display and sights
- MMI intuitive search with free text search
- · Intelligent destination suggestions & handwriting recognition

#### **Audi Smartphone Interface**

Bring the familiar smartphone interface to your vehicle to enjoy ease of navigation. The car's operating system allows you to access your phone when connected with a USB port.