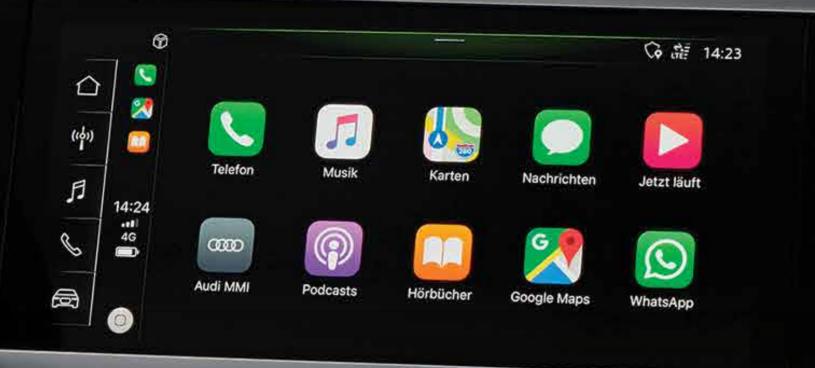

#### **Audi Smartphone Interface**

Bring the familiar smartphone interface to your vehicle to enjoy ease of navigation. The car's operating system allows you to access your phone when connected with a USB port.