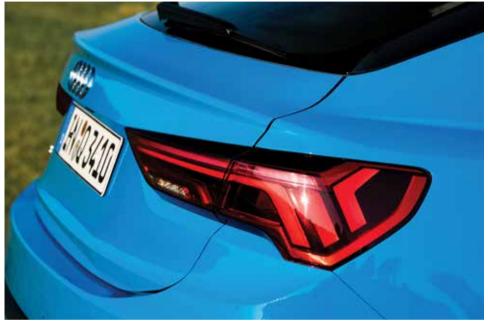

# LED rear combination lamps with dynamic turn signal

Complete the attention-grabbing look of your Audi Q3 Sportback with striking LED rear combination lamps with dynamic turn signal that offer faster activation for prompt recognition by the driver behind.