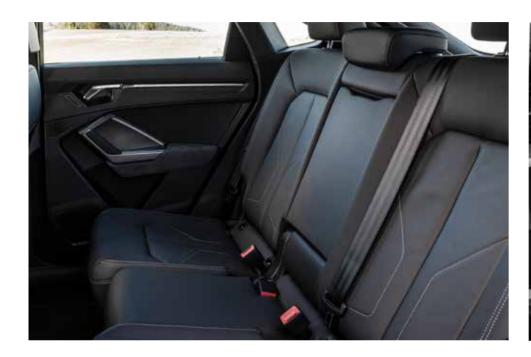

#### Rear seat plus with fore/aft adjustment

Luxury is having space at your disposal. Adjust the fore/aft position of the rear seat plus to accommodate more legroom with a split of 40:20:20 ratio. You can also adjust the inclination of your backrest.