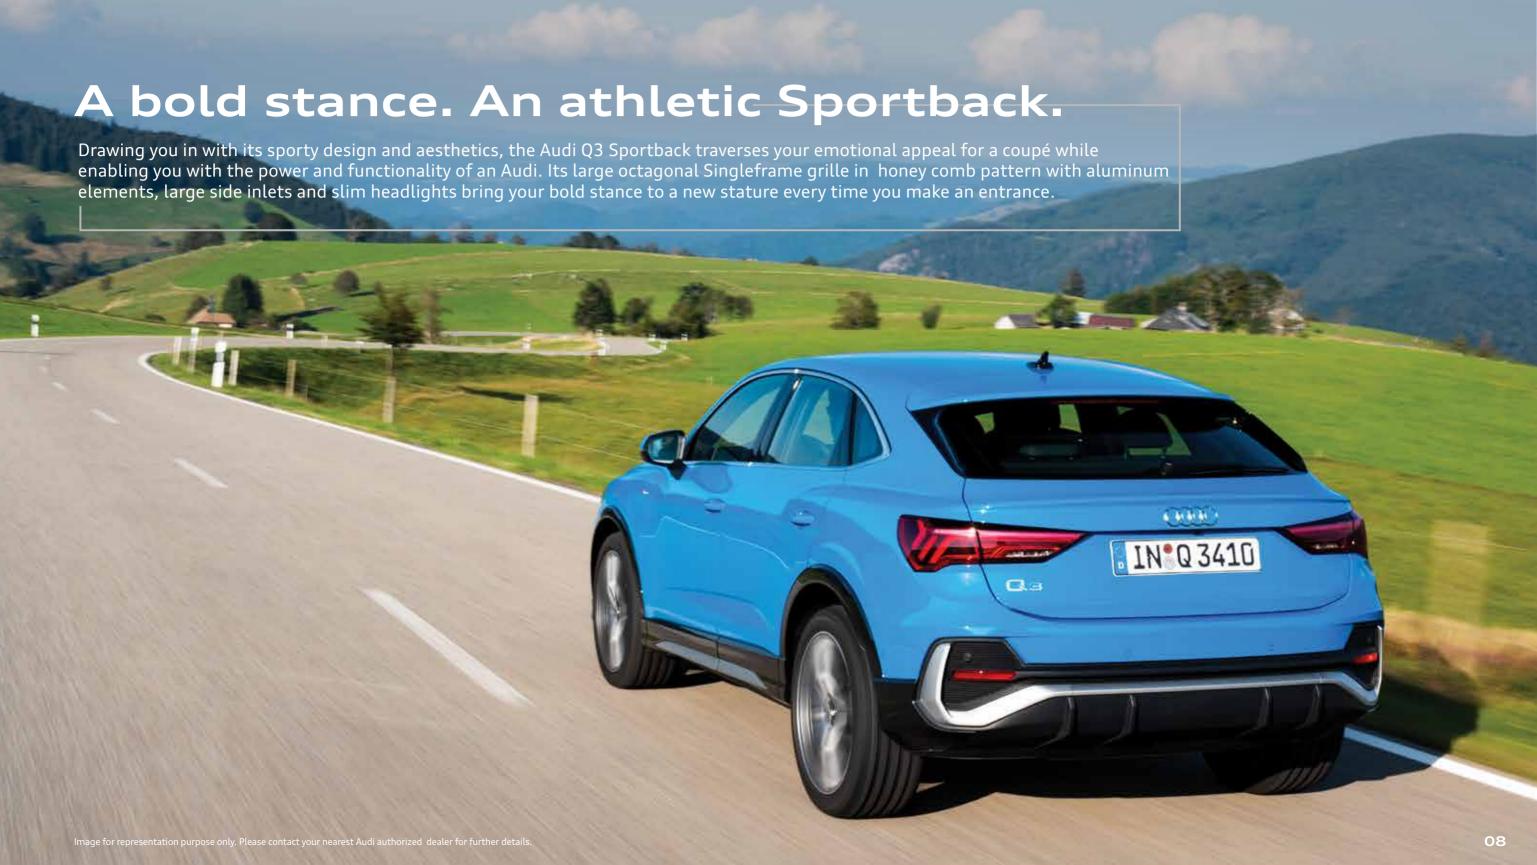

Others

The especially athletic Q3 Sportback combines the aesthetics and emotional appeal of a coupé-like silhouette complimented by the sporty 'S line exterior package' enhances the "Design" quotient of the car

The large Singleframe grille in octagonal design and the side air inlets dominate the front of the Audi Q3 Sportback. From the side, the coupé-like silhouette is unmistakeable. Characteristics of the rear include the flowing, sloping roof line, the low rear window and the sharply contoured rear lights. With the S line exterior package, your Audi Q3 Sportback comes with bolder bumpers in full paint finish, alloy wheels in 5-V-spoke 'S' design, illuminated door sill trims with "S" logo in front