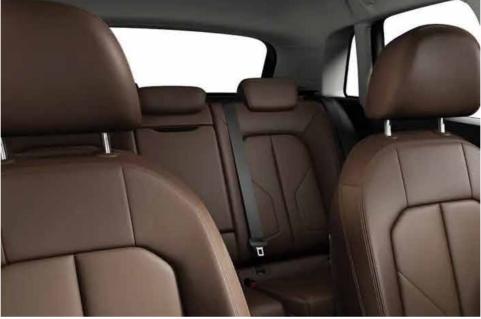

#### Leather/Leatherette Combination Upholstery

The seat upholstery underlines Audi Q3 Sportback's sophisticated outlook. With smooth leather interiors, the Q3 Sportback draws you in and offers you comfort like you've never known.

#### Rear seat plus with fore/aft adjustment

Luxury is having space at your disposal. Adjust the fore/aft position of the rear seat plus to accommodate more legroom with a split of 40:20:20 ratio. You can also adjust the inclination of your backrest.