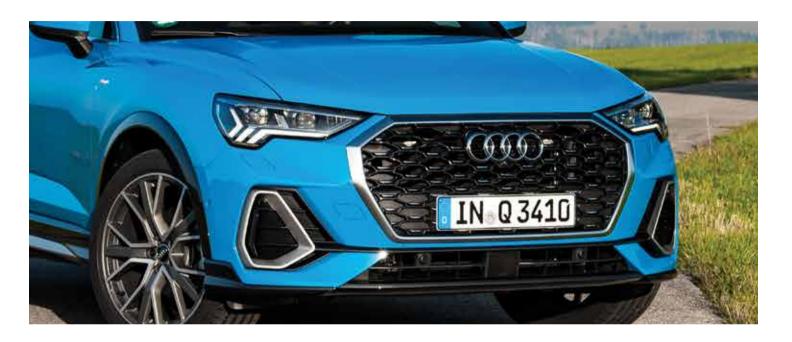

The large Singleframe grille in octagonal design and the side air inlets dominate the front of the Audi Q3 Sportback. From the side, the coupé-like silhouette is unmistakeable. Characteristics of the rear include the flowing, sloping roof line, the low rear window and the sharply contoured rear lights. With the S line exterior package, your Audi Q3 Sportback comes with bolder bumpers in full paint finish, alloy wheels in 5-V-spoke 'S' design, illuminated door sill trims with "S" logo in front

### **Exterior features**

S stands for sportiness. And for a dynamic look and superior performance, the new Audi Q3 Sportback is packaged with the S line front and rear bumpers and side skirts in body paint finish. It owns a radiator grille in anthracite black with inlay in matt aluminium silver along with a frame of front side air inlets in Selenite silver.

The Audi Q3 Sportback fashions a rear underbody protection in matt black, diffuser trim in Selenite silver and diffuser grille in grained matt black. To greet you well, it has S line badges on the front wings.