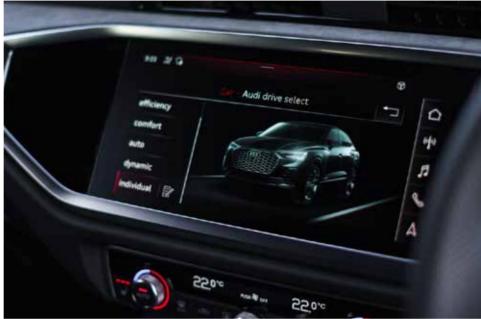

#### Audi drive select

Take on the city roads or the open roads with confidence of a comfortable drive, always. Thanks to the Audi Drive Select that adjusts the engine, transmission, and steering as per your driving preferences.