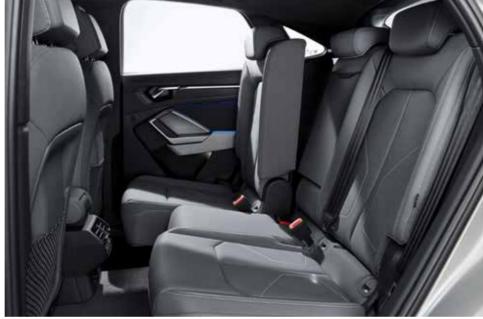

#### Rear seat plus with fore/aft adjustment

Luxury is having space at your disposal. Adjust the fore/aft position of the rear seat plus to accommodate more legroom with a split of 40:20:20 ratio. You can also adjust the inclination of your backrest.