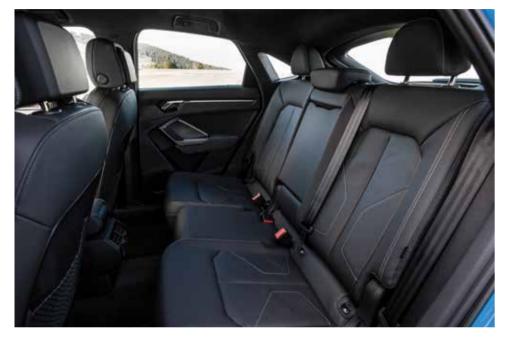

#### Rear seat plus with fore/aft adjustment

Luxury is having space at your disposal. Adjust the fore/aft position of the rear seat plus to accommodate more legroom with a split of 40:20:20 ratio. You can also adjust the inclination of your backrest.