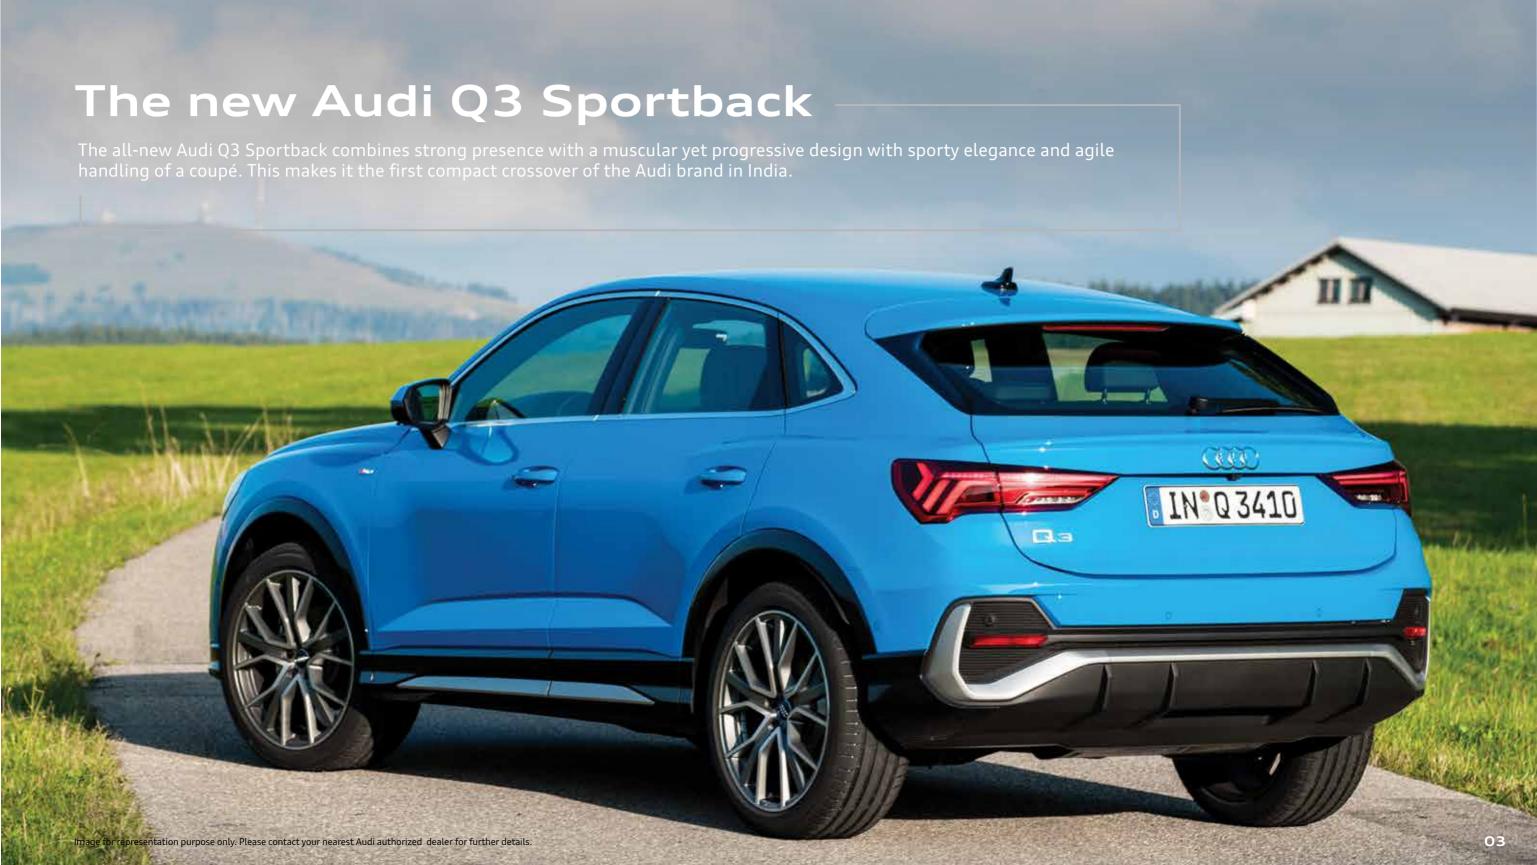

The large Singleframe grille in octagonal design and the side air inlets dominate the front of the Audi Q3 Sportback. From the side, the coupé-like silhouette is unmistakeable. Characteristics of the rear include the flowing, sloping roof line, the low rear window and the sharply contoured rear lights. With the S line exterior package, your Audi Q3 Sportback comes with bolder bumpers in full paint finish, alloy wheels in 5-V-spoke 'S' design, illuminated door sill trims with "S" logo in front