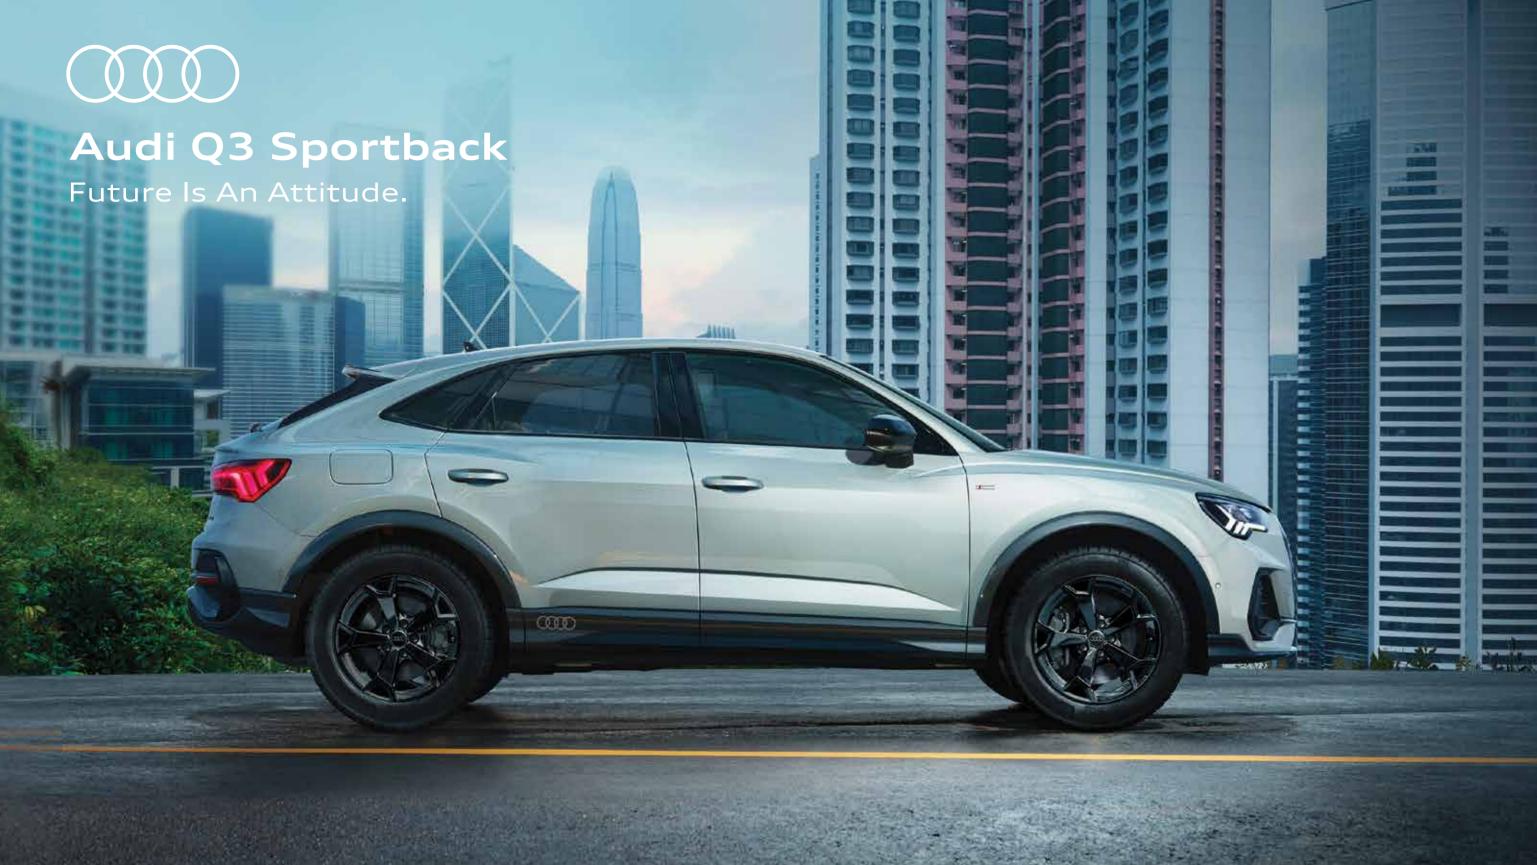

Others

The especially athletic Q3 Sportback combines the aesthetics and emotional appeal of a coupé-like silhouette complimented by the sporty 'S line exterior package' enhances the "Design" quotient of the car

The large Singleframe grille in octagonal design and the side air inlets dominate the front of the Audi Q3 Sportback. From the side, the coupé-like silhouette is unmistakeable. Characteristics of the rear include the flowing, sloping roof line, the low rear window and the sharply contoured rear lights. With the S line exterior package, your Audi Q3 Sportback comes with bolder bumpers in full paint finish, alloy wheels in 5-V-spoke 'S' design, illuminated door sill trims with "S" logo in front