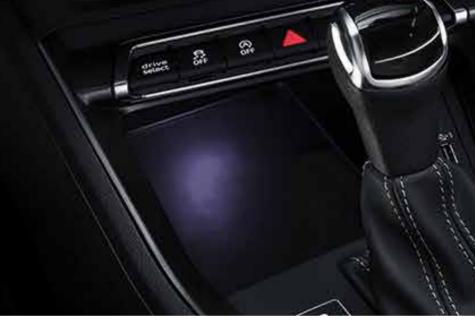

#### Audi drive select

Take on the city roads or the open roads with confidence of a comfortable drive, always. Thanks to the Audi Drive Select that adjusts the engine, transmission, and steering as per your driving preferences.