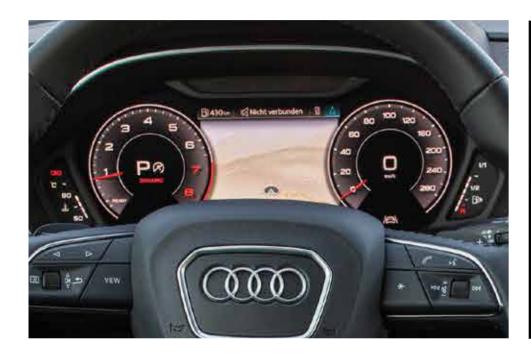

#### **Audi Virtual Cockpit Plus**

Innovative, adaptive and intuitive - Audi Virtual Cockpit Plus is an innovative, fully digital instrument cluster that flexibly displays relevant information on demand. The 31.24 cm display offers full HD quality. In addition to the "classic" design for the instrument display, you can choose the "dynamic" and "sport" display options. The display can be tailored to the driver's requirements to show speed, engine speed, maps, radio and media information and plenty more.