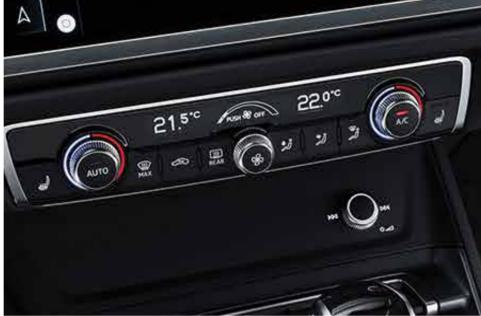

### 2-zone Climate Control System

Regulate your air temperature, air flow rate and air distribution with separate pre-selectable control for driver and front passenger.