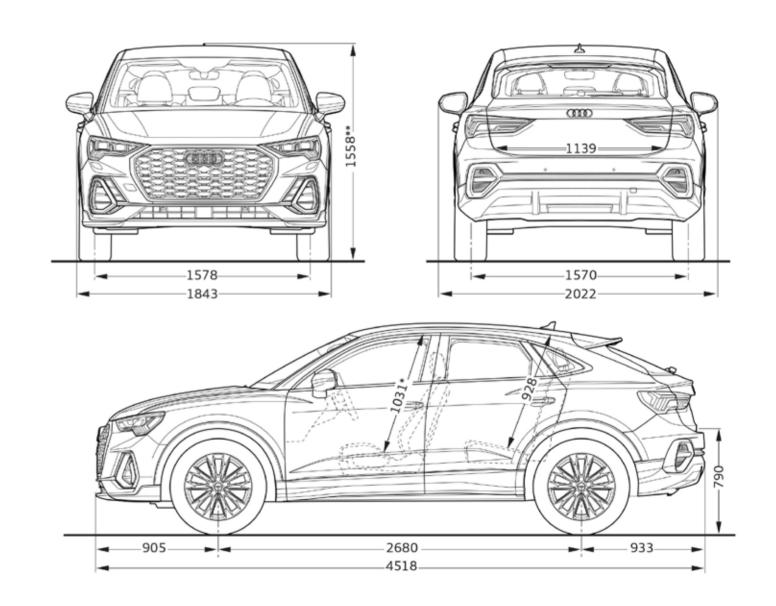

## Technical details

**Engine** Audi Q3 NF 40 TFSI quattro

Displacement (cc) 1984

Power (hp at rpm) 190 @4200-6000

Torque (Nm at rpm) 320 @1500-4100

Acceleration (0-100 Kilometeres per hour) 7.3

Top Speed (Kilometeres per hour) 220

**Drive Type** quattro

**Dimensions LxWxH (mm)** 4518x1843x1558

Wheel Base (mm) 2680