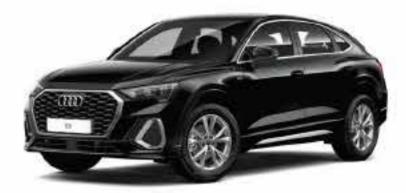

Others

The especially athletic Q3 Sportback combines the aesthetics and emotional appeal of a coupé-like silhouette complimented by the sporty 'S line exterior package' enhances the "Design" quotient of the car

The large Singleframe grille in octagonal design and the side air inlets dominate the front of the Audi Q3 Sportback. From the side, the coupé-like silhouette is unmistakeable. Characteristics of the rear include the flowing, sloping roof line, the low rear window and the sharply contoured rear lights. With the S line exterior package, your Audi Q3 Sportback comes with bolder bumpers in full paint finish, alloy wheels in 5-V-spoke 'S' design, illuminated door sill trims with "S" logo in front

# Exterior colour options

Pick the ideal shade for your Audi Q3 Sportback from our exclusive range of colours.

Turbo Blue, Solid

Glacier White, Metallic

Chronos Grey, Metallic

20

Mythos Black, Metallic

Navarra Blue, Metallic