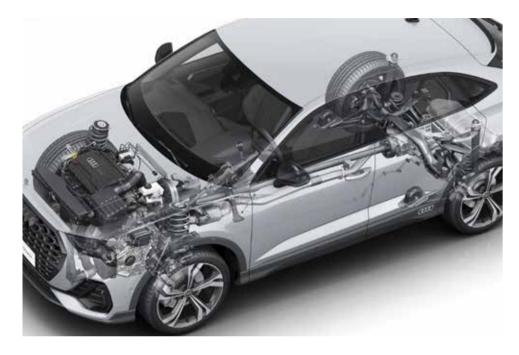

#### quattro

Experience unmatched grip, optimized acceleration, and exceptional handling with Audi's standard quattro all-wheel drive technology.

### Progressive steering

Breeze through every moment with increased driving dynamics and comfort through more direct steering behaviour and reduced steering effort. The Audi Q3 Sportback gives you a smart, adjustable steering assistance through Audi drive select and variable steering ratio depending on the steering angle and speed.