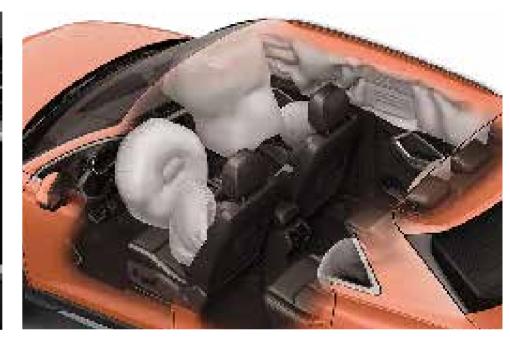

### 6 Airbags

Protective full-size airbags unfold like a cushion in case of a collision.