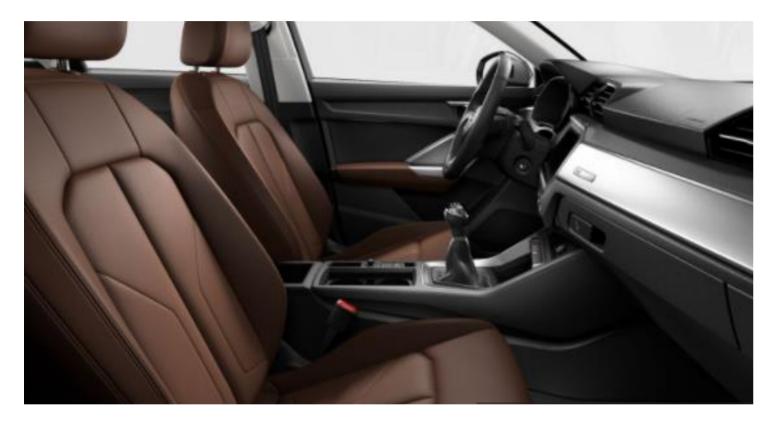

#### Leather/Leatherette Combination Upholstery

The seat upholstery underlines Audi Q3 Sportback's sophisticated outlook. With smooth leather interiors, the Q3 Sportback draws you in and offers you comfort like you've never known.

# Interior colour options

Choose the best shade for interiors that match your taste

Okapi Brown Pearl Beige