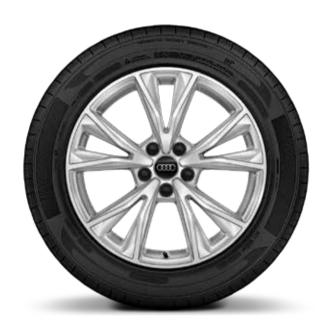

### R 18 5-spoke V-style alloy wheels

Aluminium Alloy Wheels enhance the Q3 sportback's dynamic profile with remarkable 45.72 cm (R18) 5-arm Style alloy wheels