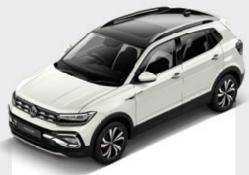

ets you tower above the naysayers. The stunning LED headlamps shine a light on the road ahead, while the Taigun's signature chrome wing marks its distinguished presence.



The side profile of the Taigun is as athletic as it is elegant. The dual shoulder lines provide a sharp definition across the sides, as the sporty Manila alloy wheels leave a lasting impression as they spin by.

The Taigun lets you hold the world's attention, long after you've passed them by. The first-in-segment\* Infinity LED tail lamps run seamlessly from edge to edge, creating the impression of an endless beam of light. The silver diffuser amplifies the raised stance giving it a strong SUVW character. And finally, the stylish new Volkswagen logo captures the bold attitude of the Taigun.





## Vibrant colours











Wild Cherry Red

Candy White

Reflex Silver

# Wheel design









#### **Premium** interiors

Once inside, the Taigun sets the mood for your hustle, with its sporty ambient lighting. The dual-tone premium interiors are designed by and for those with an eye for detail. The carbon finish complements the sporty look, while the massive boot space lets you accommodate a lot more in your everyday hustle.



The Taigun is designed keeping in mind both your comfort and convenience. The ergonomically designed seats with bolsters and the efficiently designed rear floor tunnel, make for spacious and comfortable seating for passengers. While the rear armrest with cup holder, rear AC vents and charging points make every journey easy and effortless.





Sporty Red ambient lighting

# White amb