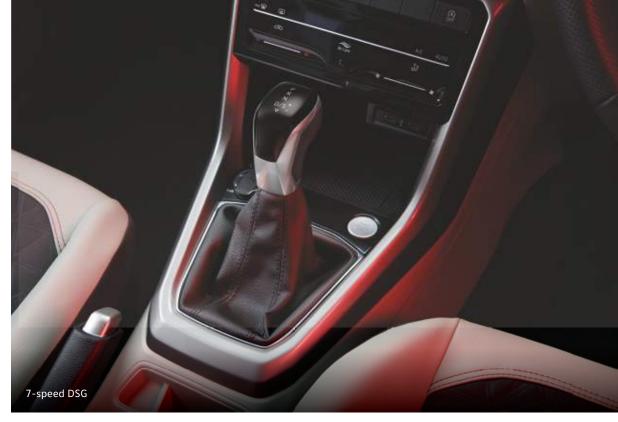

## Powerful performance

The thrill of the hustle is in the chase of perfection. With Volkswagen's revolutionary TSI engine at its heart, the Taigun makes for a fun to drive yet highly efficient SUVW. Available in the Dynamic Line with 1.0L TSI, designed to deliver instant power with minimum consumption, and Performance Line, with the 1.5L TSI EVO with Active Cylinder Management (ACT) - providing power on demand with maximum efficiency. With three different transmission options in 6-speed manual, 6-speed automatic and 7-speed DSG, the Taigun lets you pick the best combination and set the pace for every chase.

The manual transmission is an amazing combination of fun to drive and efficient, thanks to its high gear spread. While the Direct Shift Gearbox (DSG) with dual clutch system is the highest level of gearbox driving experience. Known for its quick and smooth gear shift without any loss of torque, it offers a sporty edge and a superior driving experience. This dynamic performance is complemented by design elements like the aluminium pedals, GT badge on the grille, rear and the front fender. The GT has many more highlights that enhance its sporty appeal such as the red ambient lighting, red brake callipers and dual tone exteriors with a carbon steel grey roof. The performance theme is carried into the interiors with the 'Soul' leatherette upholstery with Wild Cherry Red stitching that puts a plush cherry on the cake of the ultimate SUVW that is the Taigun GT.