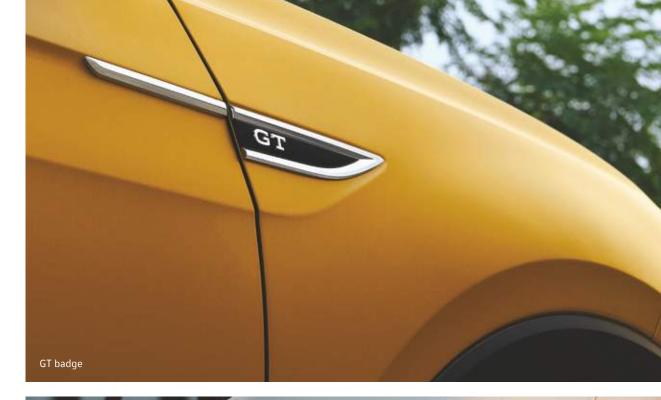

#### **Performance** Line

1.5L TSI EVO engine with ACT 150 PS (110 kW) @5000 – 6000 rpm 250 Nm @ 1600 – 3500 rpm

The GT is more than just a badge, it's a mark of respect that has to be earned. Through its thoughtful engineering focussed on providing the most fun-to-drive experience along with its sporty design, the Taigun Performance Line takes the legacy of the GT one step forward. With its 1.5L TSI EVO, with active cylinder management technology, mated to either a 6-speed manual transmission or a 7-speed DSG transmission, driving this SUVW is a different experience altogether.

The manual transmission is an amazing combination of fun to drive and efficient, thanks to its high gear spread. While the Direct Shift Gearbox (DSG) with dual clutch system is the highest level of gearbox driving experience. Known for its quick and smooth gear shift without any loss of torque, it offers a sporty edge and a superior driving experience. This dynamic performance is complemented by design elements like the aluminium pedals, GT badge on the grille, rear and the front fender. The GT has many more highlights that enhance its sporty appeal such as the red ambient lighting, red brake callipers and dual tone exteriors with a carbon steel grey roof. The performance theme is carried into the interiors with the 'Soul' leatherette upholstery with Wild Cherry Red stitching that puts a plush cherry on the cake of the ultimate SUVW that is the Taigun GT.