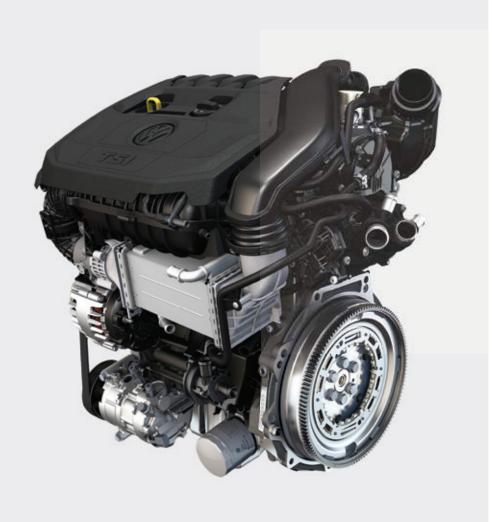

## Powerful performance

The thrill of the hustle is in the chase of perfection. With Volkswagen's revolutionary TSI engine at its heart, the Taigun makes for a fun to drive yet highly efficient SUVW. Available in the Dynamic Line with 1.0L TSI, designed to deliver instant power with minimum consumption, and Performance Line, with the 1.5L TSI EVO with Active Cylinder Management (ACT) - providing power on demand with maximum efficiency. With three different transmission options in 6-speed manual, 6-speed automatic and 7-speed DSG, the Taigun lets you pick the best combination and set the pace for every chase.

## **Dynamic** Line

TSI or Turbocharged Stratified Injection is a perfect combination of unabashed power and thoughtful efficiency - TSI has become synonymous with Volkswagen.

The 1.0L TSI engine, available in 6-speed manual and automatic transmission options, generates a max power of 115 PS (85 kW) @ 5000-5500 rpm and max torque of 178 Nm @ 1750-4500 rpm.

The Taigun's TSI engine is at the heart of everything that powers your hustle, ensuring not just high torque and minimal fuel consumption but ultimate driver enjoyment.