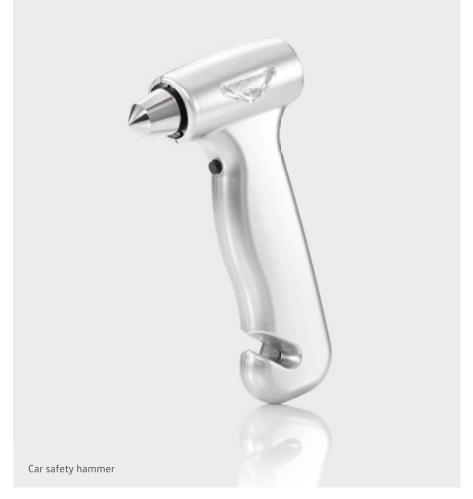

### **Safety and protection** pack

(Part No. 6JR-071-SSP-PKG)

Get yourself some extra protection, so you can hustle safe and sound.

- Car safety hammer
- Drive video recorder
- Sunblinds (rear only)
- Trunk sill protection