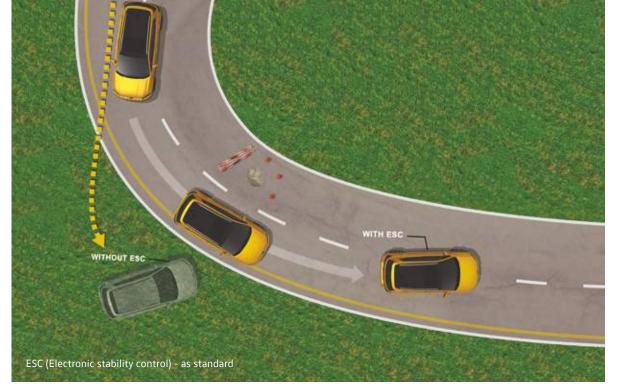

With trustworthy and reliable German-engineering at its heart, the Taigun's strong body shell keeps you secure. Along with up to 6 airbags which ensure safety in the event of a critical crash and ESC (Electronic stability control), which detects critical situations and prevents skidding to bring the SUVW safely under your control.