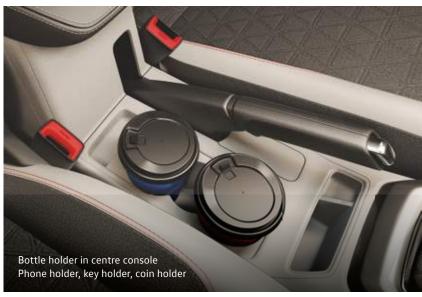

## **Spacious** and comfortable

The Taigun's massive boot space, with an impressive 385 litre capacity, helps you pack more into your daily hustle. The folding rear seat with 60:40 split creates a world of convenience by making space for both passengers and luggage. The front armrest adds comfort to every ride, while the bottle holder and storage on all doors ensure you never run out of space. The Taigun's storage design takes into account the little details like the phone holder, key holder and coin holder, so that you keep your focus on the big picture. The cooled glove box keeps your food and drinks cool and makes your hustle as comfortable as possible.