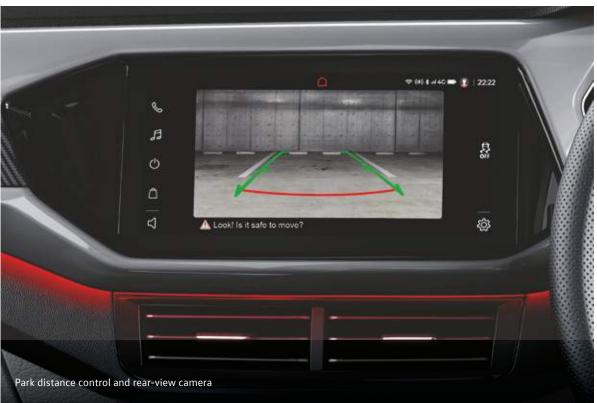

The 25.65 cm VW Play touchscreen infotainment comes equipped with features including Wireless AppConnect that lets you sync your devices directly with the Taigun via Android Auto™ or Apple Carplay™, built in apps like Gaana™, Booking.com™ and Sygic™ navigation. Its ergonomic placement also ensures your eyes stay on the road and it even serves as a display for the rear camera and sensors.