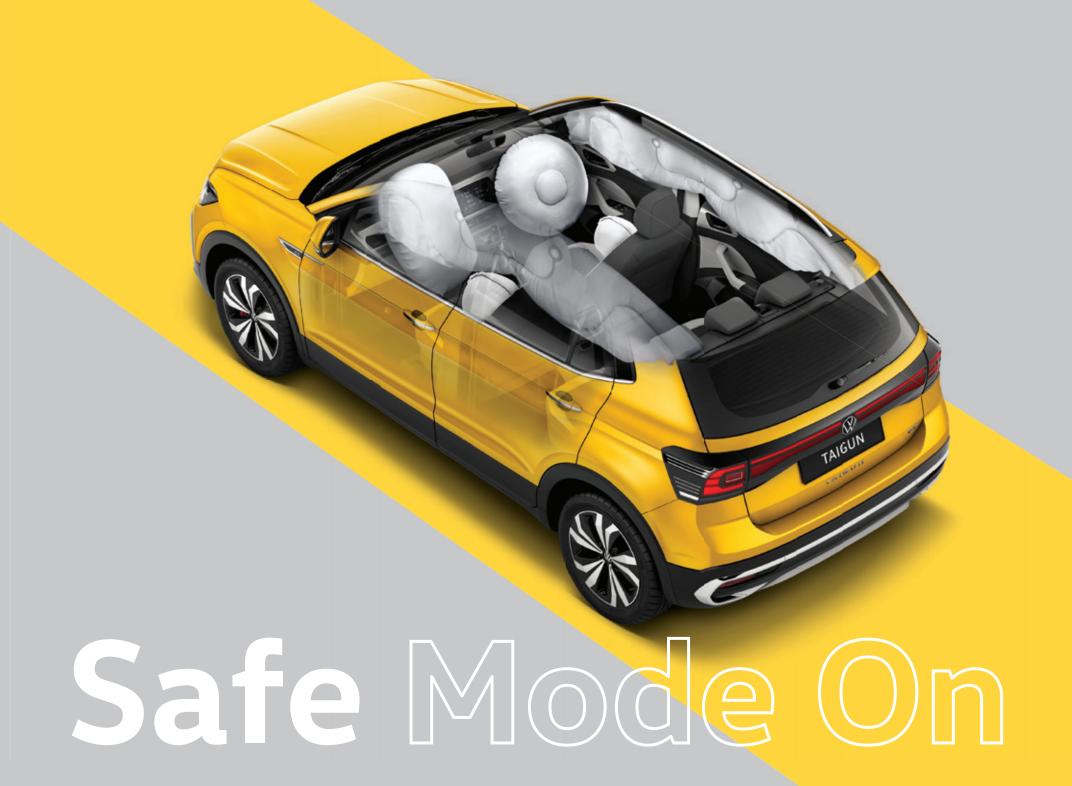

## India's Safest SU**VW**

Designed to protect

As part of Volkswagen's long-standing commitment to safety, the Taigun has been awarded a prestigious 5-star Global NCAP safety rating. A reflection of the uncompromising standards that make a Volkswagen, safe like a Volkswagen.

With trustworthy and reliable German-engineering at its heart, the Taigun's strong body shell keeps you secure. Along with up to 6 airbags which ensure safety in the event of a critical crash and ESC (Electronic stability control), which detects critical situations and prevents skidding to bring the SUVW safely under your control.