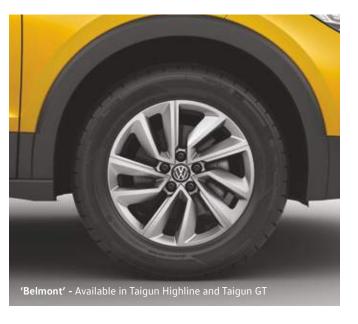

The side profile of the Taigun is as athletic as it is elegant. The dual shoulder lines provide a sharp definition across the sides, as the sporty Manila alloy wheels leave a lasting impression as they spin by.

# **Dynamic Line** 1.0L TSI

|                                                        | Comfortline  | Highline  | Topline      |
|--------------------------------------------------------|--------------|-----------|--------------|
| Dynamic Mode On                                        | <b>\</b>     | <b>\</b>  | $\downarrow$ |
| 1.0L TSI 115 PS, 6-Speed Manual                        | •            | •         | •            |
| 1.0L TSI 115 PS, 6-Speed Automatic                     | <del>-</del> | •         | •            |
| Engine idle Start/Stop                                 | •            | •         | •            |
| Paddle Shifter                                         | <del>-</del> | • AT only | AT only      |
| Cruise control                                         | <u> </u>     | • AT only | •            |
| Bold Mode On (Exterior)                                |              |           |              |
| Signature Trapezoidal chrome wing, front               | •            | •         | •            |
| Chrome strip on grille - upper                         | •            | •         | •            |
| Chrome strip on grille - lower                         | <del>-</del> | •         | •            |
| 3D Chrome step grille                                  | <del>-</del> | _         | •            |
| Front diffuser Silver painted                          | •            | •         | •            |
| Muscular elevated bonnet with chiseled lines           | •            | •         | •            |
| Dual chamber Halogen headlamps with LED DRL            | •            | •         | _            |
| LED Headlamps with LED DRL                             |              | _         | •            |
| Sharp dual shoulder lines                              | •            | •         | •            |
| Functional roof rails, Black                           | •            | -         | _            |
| Functional roof rails, Silver                          |              | •         | •            |
| Side cladding, grained                                 | •            | •         | •            |
| Body coloured door mirrors housing with LED indicators | •            | •         | •            |
| Body coloured door handles                             | •            | •         | •            |
| Chrome applique on door handles                        | <del>-</del> | _         | •            |
| Chrome garnish on window bottom line                   | <del>-</del> | _         | •            |
| 40.6 cm R16 Steel wheels with full cover               | •            | _         | _            |
| 40.6 cm R16 'Belmont' Alloy wheels (set of 4)          |              | •         |              |
| 43.2 cm R17 'Cassino' Alloy wheels (set of 4)          | <del>-</del> | _         | •            |
| Infinity LED tail lamps - 1st in segment               | •            | •         | •            |
| Rear diffuser Silver painted                           | •            | •         | •            |
| Signature Trapezoidal chrome wing, rear                | •            | •         | •            |

|                                                                                | GT                                    | GT Plus  |
|--------------------------------------------------------------------------------|---------------------------------------|----------|
| Bold Mode On (Exterior)                                                        | <b>\</b>                              | <b>\</b> |
| Side cladding, grained                                                         | •                                     | •        |
| Body coloured door mirrors housing with LED indicators                         | •                                     | •        |
| Body coloured door handles                                                     | •                                     | •        |
| Chrome applique on door handles                                                |                                       | •        |
| Chrome garnish on window bottom line                                           |                                       | •        |
| 40.6 cm R16 'Belmont' Alloy wheels (set of 4)                                  | •                                     | _        |
| 43.2 cm R17 'Manila' Alloy wheels (set of 4)                                   |                                       | •        |
| Infinity LED tail lamps - 1st in segment                                       | •                                     | •        |
| Rear diffuser Silver painted                                                   | •                                     | •        |
| Signature Trapezoidal chrome wing, rear                                        | •                                     | •        |
| Dual tone exterior with Carbon Steel roof                                      |                                       | •        |
| Bold Mode On (Interior)                                                        |                                       |          |
| Premium dual tone interiors                                                    | · · · · · · · · · · · · · · · · · · · | •        |
| High quality scratch-resistant dashboard                                       | •                                     | ·        |
| ^Amur Grey or Dark Red Glossy and Carbon Pattern décor inserts                 | •                                     | •        |
| Rear AC vents                                                                  |                                       | •        |
| Chrome accent on air vents slider                                              | •                                     | •        |
| Chrome accent on air vents frame                                               | •                                     | •        |
| Leatherette + Fabric seat upholstery                                           | •                                     | •        |
| Driver side foot rest                                                          | •                                     | •        |
| Driver side sunvisor with ticket holder                                        | •                                     | •        |
| Passenger side sunvisor with vanity mirror                                     | •                                     | •        |
| Foldable roof grab handles, front                                              |                                       | •        |
| Foldable roof grab handles with hooks, rear                                    | •                                     | •        |
| Rear seat bench split 60:40 foldable                                           | •                                     | •        |
| Front center armrest, sliding, with storage box                                | •                                     | •        |
| Rear center armrest with cup holders                                           | •                                     | •        |
| Ambient light pack: LEDs for door panel switches, front and rear reading lamps | •                                     | •        |
| uggage compartment: Light and utility hooks                                    | •                                     | •        |
| Rear parcel tray                                                               | •                                     | •        |