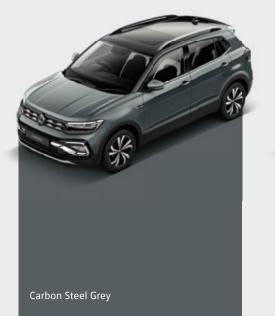

s you tower above the naysayers. The stunning LED headlamps shine a light on the road ahead, while the Taigun's signature chrome wing marks its distinguished presence.



The side profile of the Taigun is as athletic as it is elegant. The dual shoulder lines provide a sharp definition across the sides, as the sporty Manila alloy wheels leave a lasting impression as they spin by.

The Taigun lets you hold the world's attention, long after you've passed them by. The first-in-segment\* Infinity LED tail lamps run seamlessly from edge to edge, creating the impression of an endless beam of light. The silver diffuser amplifies the raised stance giving it a strong SUVW character. And finally, the stylish new Volkswagen logo captures the bold attitude of the Taigun.





## Vibrant colours











Wild Cherry Red

Candy White

Reflex Silver

# Wheel design









#### **Premium** interiors

Once inside, the Taigun sets the mood for your hustle, with its sporty ambient lighting. The dual-tone premium interiors are designed by and for those with an eye for detail. The carbon finish complements the sporty look, while the massive boot space lets you accommodate a lot more in your everyday hustle.



The Taigun is designed keeping in mind both your comfort and convenience. The ergonomically designed seats with bolsters and the efficiently designed rear floor tunnel, make for spacious and comfortable seating for passengers. While the rear armrest with cup holder, rear AC vents and charging points make every journey easy and effortless.





Sporty Red ambient lighting

# White ambie