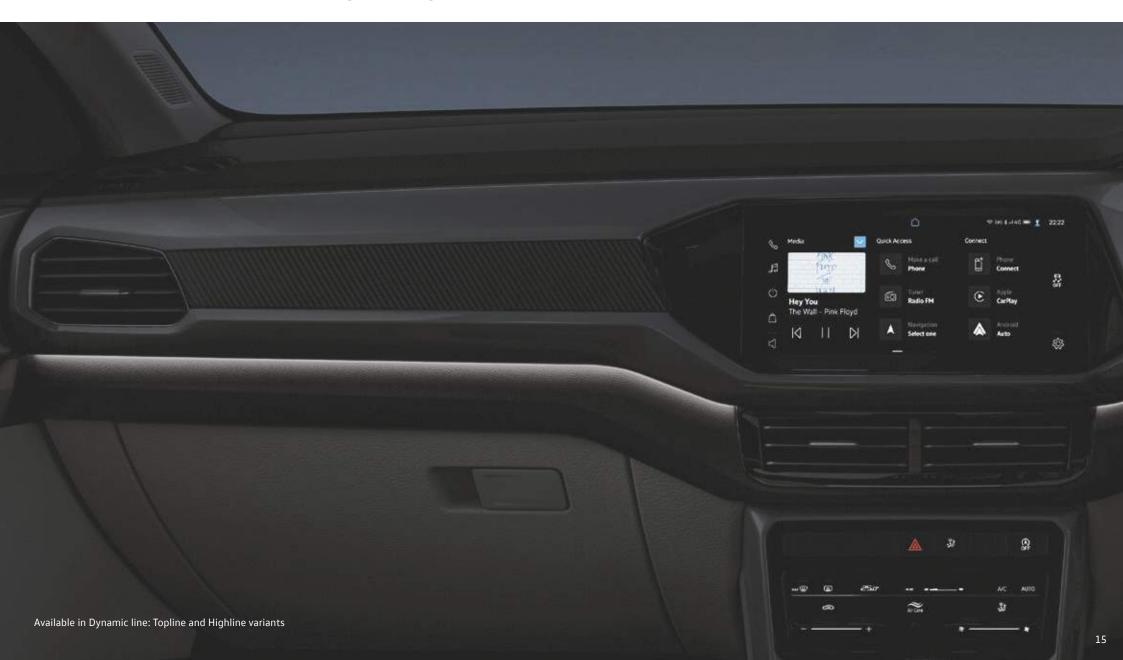

#### with the hustle

When it comes to technology, the Taigun helps you stay one step ahead in the hustle. The largest-in-segment 20.32 cm digital cockpit has a slick yet user-friendly interface which shares data that gives you insights into your driving. Intuitive and advanced, you can customize your digital cockpit as you select between analog and digital formats.

The 25.65 cm VW Play touchscreen infotainment comes equipped with features including Wireless AppConnect that lets you sync your devices directly with the Taigun via Android Auto™ or Apple Carplay™, built in apps like Gaana™, Booking.com™ and Sygic™ navigation. Its ergonomic placement also ensures your eyes stay on the road and it even serves as a display for the rear camera and sensors.

While the wireless mobile charging lets you replenish your mobile's battery, free from the hassle of wires. Giving you a true wireless experience that ensures you're always charged for the hustle.

The Sygic<sup>™</sup> navigation makes sure you always find your way to your destination. And the type-C USB sockets ensure modern charging ports, so you never miss a second of the hustle. While the premium, 6-speaker sound system gives you unmatched acoustics ensuring your hustle always has a soundtrack to match.