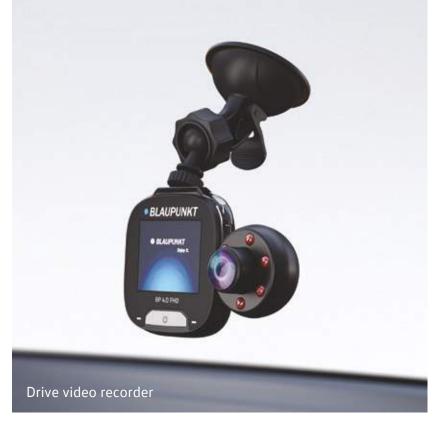

### **Safety and protection** pack

(Part No. 6JR-071-SSP-PKG)

Get yourself some extra protection, so you can hustle safe and sound.

- Car safety hammer
- Drive video recorder
- Sunblinds (rear only)
- Trunk sill protection