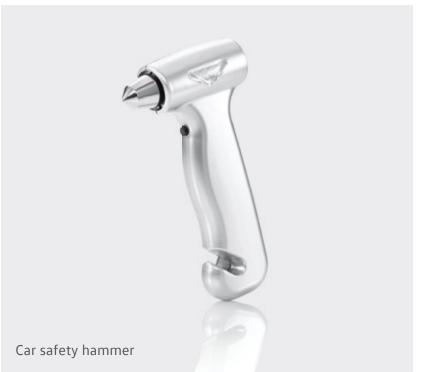

### **Safety and protection** pack

(Part No. 6JR-071-SSP-PKG)

Get yourself some extra protection, so you can hustle safe and sound.

- Car safety hammer
- Drive video recorder
- Sunblinds (rear only)
- Trunk sill protection