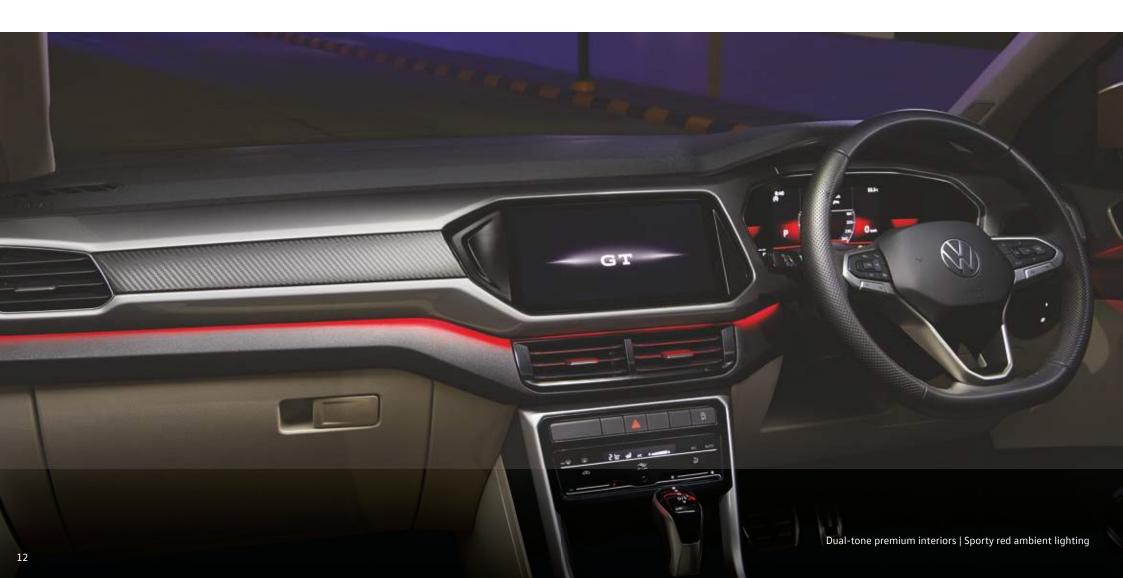

#### **Premium** interiors

Once inside, the Taigun sets the mood for your hustle, with its sporty ambient lighting. The dual-tone premium interiors are designed by and for those with an eye for detail. The carbon finish complements the sporty look, while the massive boot space lets you accommodate a lot more in your everyday hustle.

Sporty Red ambient lighting

The manual transmission is an amazing combination of fun to drive and efficient, thanks to its high gear spread. While the Direct Shift Gearbox (DSG) with dual clutch system is the highest level of gearbox driving experience. Known for its quick and smooth gear shift without any loss of torque, it offers a sporty edge and a superior driving experience. This dynamic performance is complemented by design elements like the aluminium pedals, GT badge on the grille, rear and the front fender. The GT has many more highlights that enhance its sporty appeal such as the red ambient lighting, red brake callipers and dual tone exteriors with a carbon steel grey roof. The performance theme is carried into the interiors with the 'Soul' leatherette upholstery with Wild Cherry Red stitching that puts a plush cherry on the cake of the ultimate SUVW that is the Taigun GT.