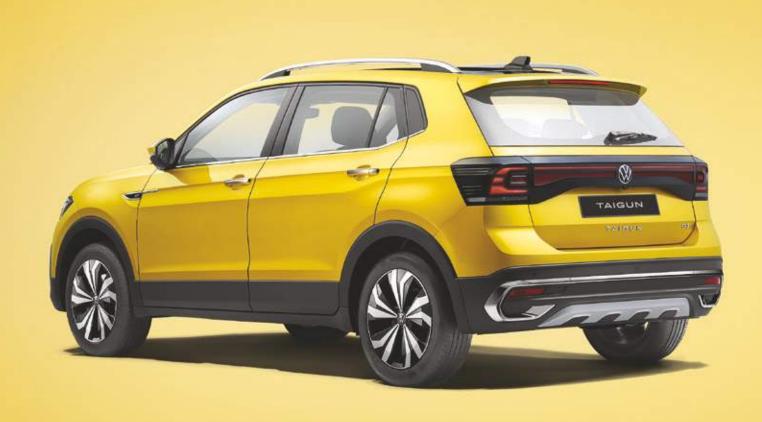

The Taigun lets you hold the world's attention, long after you've passed them by. The first-in-segment\* Infinity LED tail lamps run seamlessly from edge to edge, creating the impression of an endless beam of light. The silver diffuser amplifies the raised stance giving it a strong SUVW character. And finally, the stylish new Volkswagen logo captures the bold attitude of the Taigun.