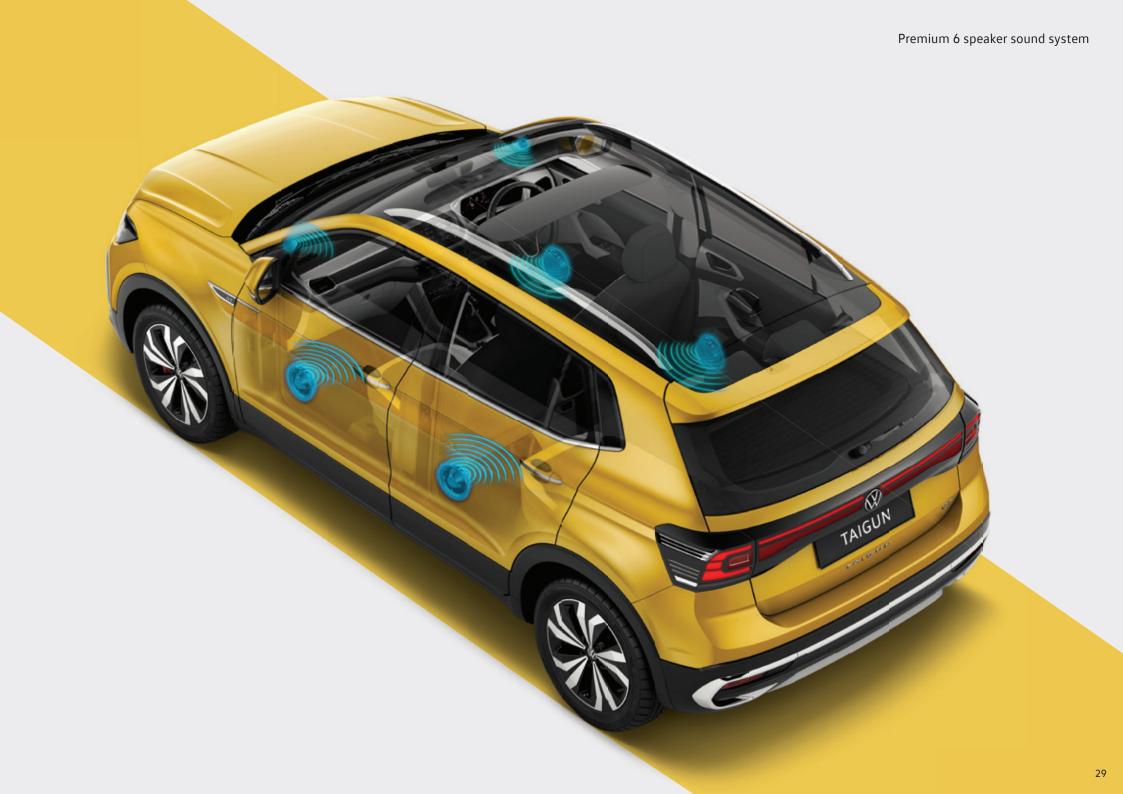

While the wireless mobile charging lets you replenish your mobile's battery, free from the hassle of wires. Giving you a true wireless experience that ensures you're always charged for the hustle.

The Sygic<sup>™</sup> navigation makes sure you always find your way to your destination. And the type-C USB sockets ensure modern charging ports, so you never miss a second of the hustle. While the premium, 6-speaker sound system gives you unmatched acoustics ensuring your hustle always has a soundtrack to match.