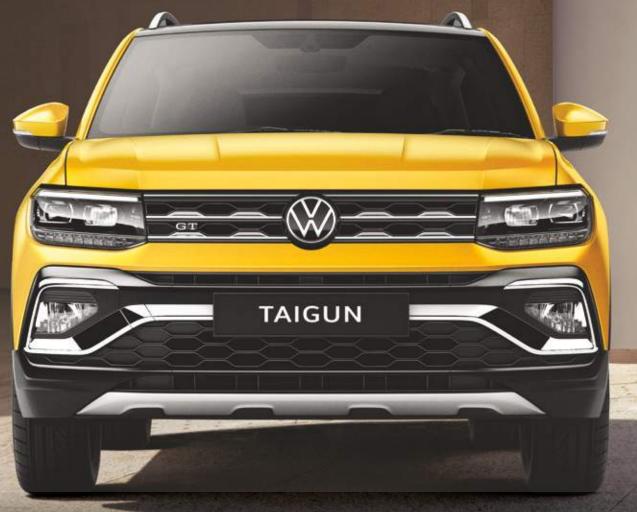

## **Commanding** exterior

At first sight, you know the Taigun means business. Vibrant, charismatic and dressed to hustle, it turns heads at every corner, as you and the Taigun, blaze your own path. Leading with a bold 3D chrome step grille, it lets you make a power move, even as it stands still. The muscular elevated bonnet lets you tower above the naysayers. The stunning LED headlamps shine a light on the road ahead, while the Taigun's signature chrome wing marks its distinguished presence.

The side profile of the Taigun is as athletic as it is elegant. The dual shoulder lines provide a sharp definition across the sides, as the sporty Manila alloy wheels leave a lasting impression as they spin by.

The Taigun lets you hold the world's attention, long after you've passed them by. The first-in-segment\* Infinity LED tail lamps run seamlessly from edge to edge, creating the impression of an endless beam of light. The silver diffuser amplifies the raised stance giving it a strong SUVW character. And finally, the stylish new Volkswagen logo captures the bold attitude of the Taigun.