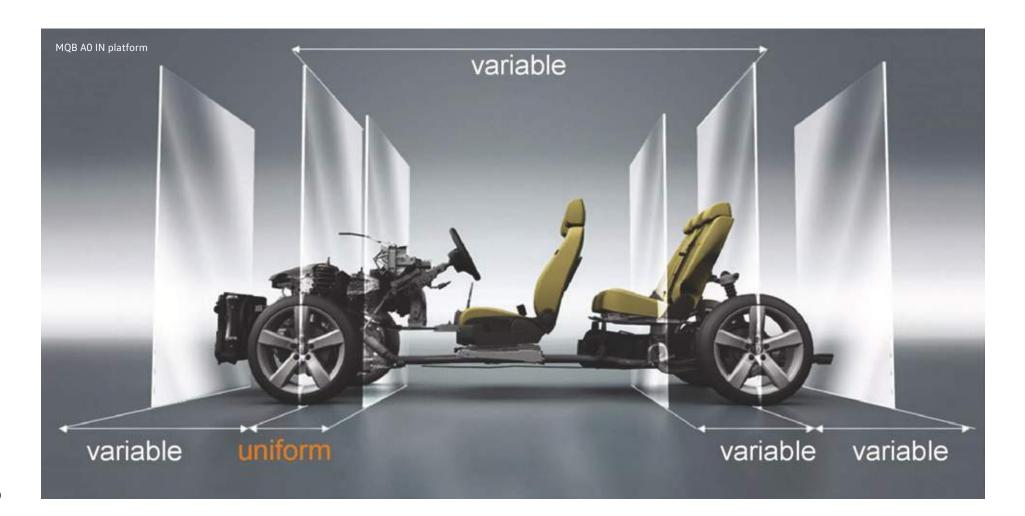

## Making India's very own SUVW

The Taigun is Volkswagen's first ever SUVW to be entirely made in India using the MQB A0 IN platform.

The MQB AO IN platform, which is designed to meet the new emission requirements for India, enables the production of different cars on one line which results in synergy across the Volkswagen group. It's a localised platform that ensures cost efficiencies and enhanced safety, making it possible for more people to bring home the Taigun.

With the help of the advanced MQB A0 IN platform – the Taigun is able to retain the German-engineered Volkswagen DNA while being prepared to take on the hustle of Indian roads.