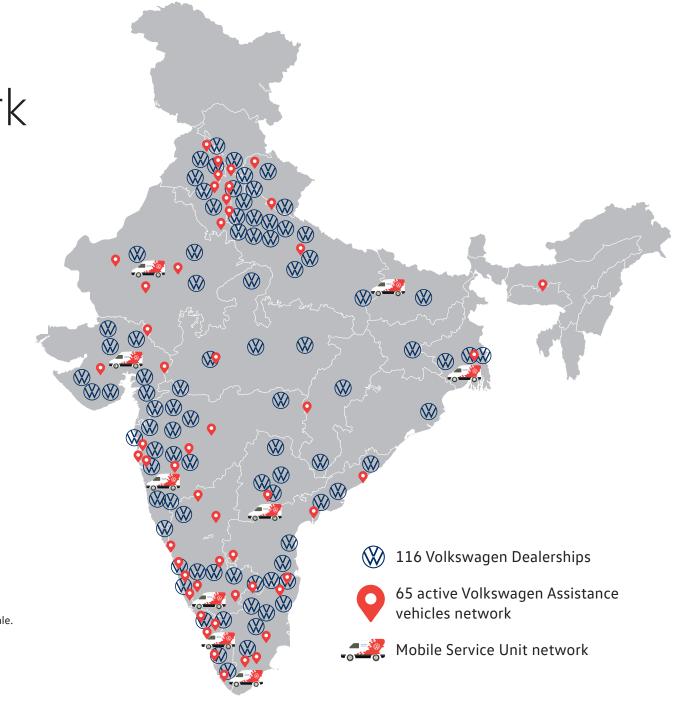

e, at your doorstep

With Volkswagen assistance, caring for your car is now effortless. Enjoy more time to yourself while we care for your car

#### **Mobile Service Units**

Workshop service, wherever you are

Volkswagen's Mobile Service Unit is there for you anytime, anywhere. Avail a wide range of services like periodic maintenance, minor repair jobs, dry wash, value-added services and much more with our fully equipped Mobile Service Unit.

#### Volkswagen One Price Assurance

Know the exact cost of your next service via the Service Cost Calculator. With Service Cam know the exact cost of any additional services before they begin. You will know the exact cost of your services before you pay for them. No surprises here. You call this carefree. We call it service.

## **Dealer** network



**Disclamer:** Map drawn not to scale. For representation purpose only. Updated till December, 2022.