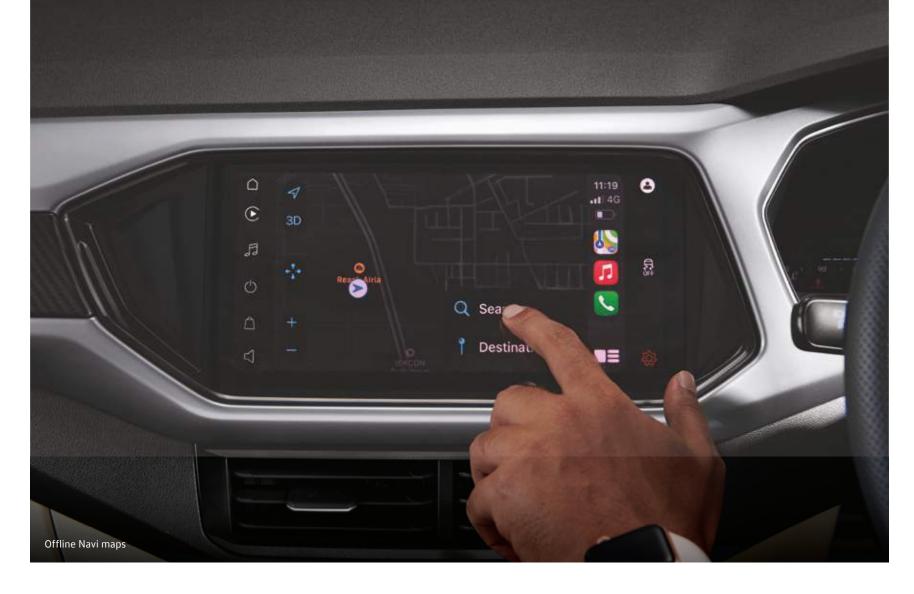

The 25.65 cm VW Play touchscreen infotainment comes equipped with features including Wireless AppConnect that lets you sync your devices directly with the Taigun via Android Auto™ or Apple Carplay™, built in apps like Gaana™, Booking.com™ and Sygic™ navigation. Its ergonomic placement also ensures your eyes stay on the road and it even serves as a display for the rear camera and sensors.