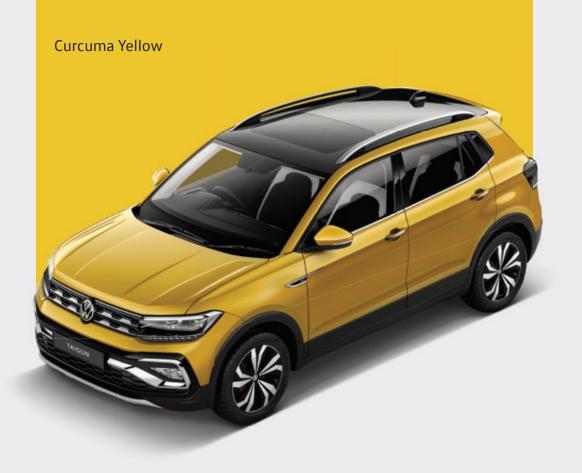

et lets you tower above the naysayers. The stunning LED headlamps shine a light on the road ahead, while the Taigun's signature chrome wing marks its distinguished presence.



The side profile of the Taigun is as athletic as it is elegant. The dual shoulder lines provide a sharp definition across the sides, as the sporty Manila alloy wheels leave a lasting impression as they spin by.

The Taigun lets you hold the world's attention, long after you've passed them by. The first-in-segment\* Infinity LED tail lamps run seamlessly from edge to edge, creating the impression of an endless beam of light. The silver diffuser amplifies the raised stance giving it a strong SUVW character. And finally, the stylish new Volkswagen logo captures the bold attitude of the Taigun.





## Vibrant colours











Wild Cherry Red

Candy White

Reflex Silver

# Wheel design









#### **Premium** interiors

Once inside, the Taigun sets the mood for your hustle, with its sporty ambient lighting. The dual-tone premium interiors are designed by and for those with an eye for detail. The carbon finish complements the sporty look, while the massive boot space lets you accommodate a lot more in your everyday hustle.



The Taigun is designed keeping in mind both your comfort and convenience. The ergonomically designed seats with bolsters and the efficiently designed rear floor tunnel, make for spacious and comfortable seating for passengers. While the rear armrest with cup holder, rear AC vents and charging points make every journey easy and effortless.





Sporty Red ambient lighting

# White