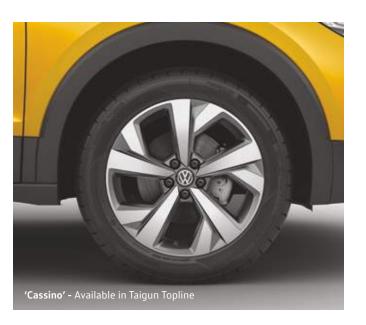

# Wheel design

# **Dynamic Line** 1.0L TSI

|                                                        | Comfortline  | Highline  | Topline      |
|--------------------------------------------------------|--------------|-----------|--------------|
| Dynamic Mode On                                        | <b>\</b>     | <b>\</b>  | $\downarrow$ |
| 1.0L TSI 115 PS, 6-Speed Manual                        | •            | •         | •            |
| 1.0L TSI 115 PS, 6-Speed Automatic                     | <del>-</del> | •         | •            |
| Engine idle Start/Stop                                 | •            | •         | •            |
| Paddle Shifter                                         | <del>-</del> | • AT only | AT only      |
| Cruise control                                         | <u> </u>     | • AT only | •            |
| Bold Mode On (Exterior)                                |              |           |              |
| Signature Trapezoidal chrome wing, front               | •            | •         | •            |
| Chrome strip on grille - upper                         | •            | •         | •            |
| Chrome strip on grille - lower                         | <del>-</del> | •         | •            |
| 3D Chrome step grille                                  | <del>-</del> | _         | •            |
| Front diffuser Silver painted                          | •            | •         | •            |
| Muscular elevated bonnet with chiseled lines           | •            | •         | •            |
| Dual chamber Halogen headlamps with LED DRL            | •            | •         | _            |
| LED Headlamps with LED DRL                             |              | _         | •            |
| Sharp dual shoulder lines                              | •            | •         | •            |
| Functional roof rails, Black                           | •            | -         | _            |
| Functional roof rails, Silver                          |              | •         | •            |
| Side cladding, grained                                 | •            | •         | •            |
| Body coloured door mirrors housing with LED indicators | •            | •         | •            |
| Body coloured door handles                             | •            | •         | •            |
| Chrome applique on door handles                        | <del>-</del> | _         | •            |
| Chrome garnish on window bottom line                   | <del>-</del> | _         | •            |
| 40.6 cm R16 Steel wheels with full cover               | •            | _         | _            |
| 40.6 cm R16 'Belmont' Alloy wheels (set of 4)          |              | •         |              |
| 43.2 cm R17 'Cassino' Alloy wheels (set of 4)          | <del>-</del> | _         | •            |
| Infinity LED tail lamps - 1st in segment               | •            | •         | •            |
| Rear diffuser Silver painted                           | •            | •         | •            |
| Signature Trapezoidal chrome wing, rear                | •            | •         | •            |