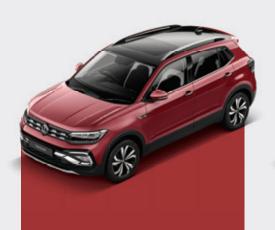

lets you tower above the naysayers. The stunning LED headlamps shine a light on the road ahead, while the Taigun's signature chrome wing marks its distinguished presence.



The side profile of the Taigun is as athletic as it is elegant. The dual shoulder lines provide a sharp definition across the sides, as the sporty Manila alloy wheels leave a lasting impression as they spin by.

The Taigun lets you hold the world's attention, long after you've passed them by. The first-in-segment\* Infinity LED tail lamps run seamlessly from edge to edge, creating the impression of an endless beam of light. The silver diffuser amplifies the raised stance giving it a strong SUVW character. And finally, the stylish new Volkswagen logo captures the bold attitude of the Taigun.





## Vibrant colours











Wild Cherry Red

Candy White

Reflex Silver

# Wheel design









#### **Premium** interiors

Once inside, the Taigun sets the mood for your hustle, with its sporty ambient lighting. The dual-tone premium interiors are designed by and for those with an eye for detail. The carbon finish complements the sporty look, while the massive boot space lets you accommodate a lot more in your everyday hustle.



The Taigun is designed keeping in mind both your comfort and convenience. The ergonomically designed seats with bolsters and the efficiently designed rear floor tunnel, make for spacious and comfortable seating for passengers. While the rear armrest with cup holder, rear AC vents and charging points make every journey easy and effortless.





Sporty Red ambient lighting

# White a