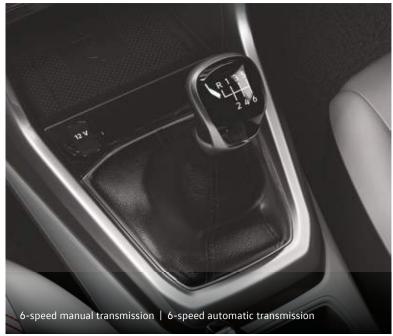

## Powerful performance

The thrill of the hustle is in the chase of perfection. With Volkswagen's revolutionary TSI engine at its heart, the Taigun makes for a fun to drive yet highly efficient SUVW. Available in the Dynamic Line with 1.0L TSI, designed to deliver instant power with minimum consumption, and Performance Line, with the 1.5L TSI EVO with Active Cylinder Management (ACT) - providing power on demand with maximum efficiency. With three different transmission options in 6-speed manual, 6-speed automatic and 7-speed DSG, the Taigun lets you pick the best combination and set the pace for every chase.

The manual transmission is an amazing combination of fun to drive and efficient, thanks to its high gear spread. While the Direct Shift Gearbox (DSG) with dual clutch system is the highest level of gearbox driving experience. Known for its quick and smooth gear shift without any loss of torque, it offers a sporty edge and a superior driving experience. This dynamic performance is complemented by design elements like the aluminium pedals, GT badge on the grille, rear and the front fender. The GT has many more highlights that enhance its sporty appeal such as the red ambient lighting, red brake callipers and dual tone exteriors with a carbon steel grey roof. The performance theme is carried into the interiors with the 'Soul' leatherette upholstery with Wild Cherry Red stitching that puts a plush cherry on the cake of the ultimate SUVW that is the Taigun GT.