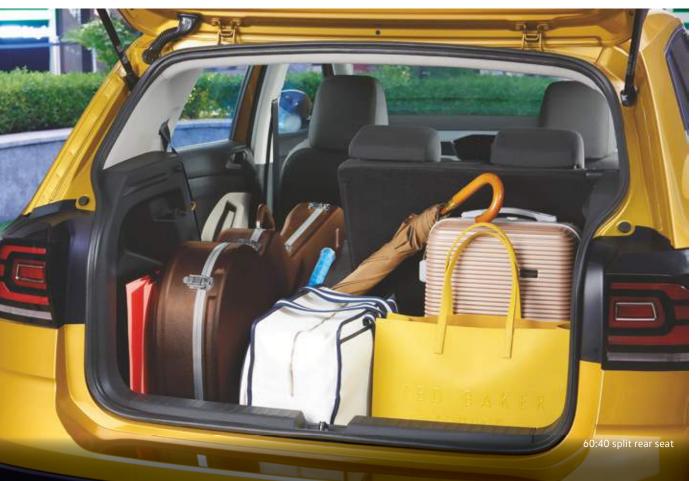

## **Spacious** and comfortable

The Taigun's massive boot space, with an impressive 385 litre capacity, helps you pack more into your daily hustle. The folding rear seat with 60:40 split creates a world of convenience by making space for both passengers and luggage. The front armrest adds comfort to every ride, while the bottle holder and storage on all doors ensure you never run out of space. The Taigun's storage design takes into account the little details like the phone holder, key holder and coin holder, so that you keep your focus on the big picture. The cooled glove box keeps your food and drinks cool and makes your hustle as comfortable as possible.