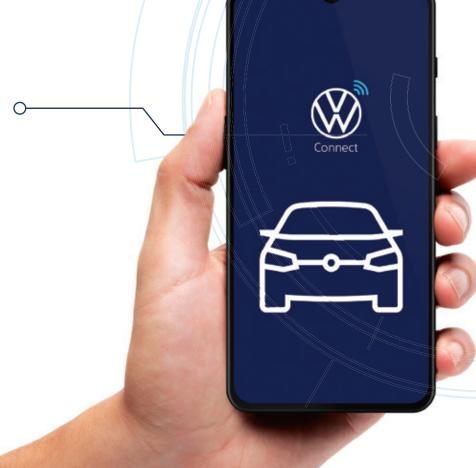

## My Volkswagen Connect

Connect to your Taigun, from anywhere

#### 3-year free subscription

Introducing My Volkswagen Connect. Our distinct connectivity solution that gives you unparalleled access to your Taigun, through your smartphone. Stay updated with its location at all times. Find what's nearby, starting from parking to fuel stations. Get real time reports and save your information on the cloud. Access it anytime you like. Stay on top of the hustle with My Volkswagen Connect.