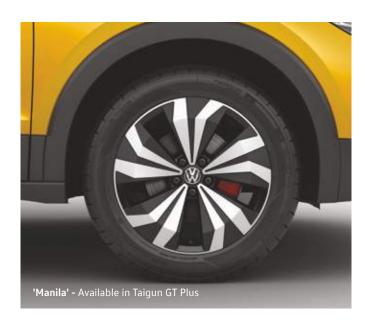

The side profile of the Taigun is as athletic as it is elegant. The dual shoulder lines provide a sharp definition across the sides, as the sporty Manila alloy wheels leave a lasting impression as they spin by.

# Wheel design

|                                                                                | GT                                    | GT Plus  |
|--------------------------------------------------------------------------------|---------------------------------------|----------|
| Bold Mode On (Exterior)                                                        | <b>\</b>                              | <b>\</b> |
| Side cladding, grained                                                         | •                                     | •        |
| Body coloured door mirrors housing with LED indicators                         | •                                     | •        |
| Body coloured door handles                                                     | •                                     | •        |
| Chrome applique on door handles                                                |                                       | •        |
| Chrome garnish on window bottom line                                           |                                       | •        |
| 40.6 cm R16 'Belmont' Alloy wheels (set of 4)                                  | •                                     | _        |
| 43.2 cm R17 'Manila' Alloy wheels (set of 4)                                   |                                       | •        |
| Infinity LED tail lamps - 1st in segment                                       | •                                     | •        |
| Rear diffuser Silver painted                                                   | •                                     | •        |
| Signature Trapezoidal chrome wing, rear                                        | •                                     | •        |
| Dual tone exterior with Carbon Steel roof                                      |                                       | •        |
| Bold Mode On (Interior)                                                        |                                       |          |
| Premium dual tone interiors                                                    | · · · · · · · · · · · · · · · · · · · | •        |
| High quality scratch-resistant dashboard                                       | •                                     | ·        |
| ^Amur Grey or Dark Red Glossy and Carbon Pattern décor inserts                 | •                                     | •        |
| Rear AC vents                                                                  |                                       | •        |
| Chrome accent on air vents slider                                              | •                                     | •        |
| Chrome accent on air vents frame                                               | •                                     | •        |
| Leatherette + Fabric seat upholstery                                           | •                                     | •        |
| Driver side foot rest                                                          | •                                     | •        |
| Driver side sunvisor with ticket holder                                        | •                                     | •        |
| Passenger side sunvisor with vanity mirror                                     | •                                     | •        |
| Foldable roof grab handles, front                                              |                                       | •        |
| Foldable roof grab handles with hooks, rear                                    | •                                     | •        |
| Rear seat bench split 60:40 foldable                                           | •                                     | •        |
| Front center armrest, sliding, with storage box                                | •                                     | •        |
| Rear center armrest with cup holders                                           | •                                     | •        |
| Ambient light pack: LEDs for door panel switches, front and rear reading lamps | •                                     | •        |
| uggage compartment: Light and utility hooks                                    | •                                     | •        |
| Rear parcel tray                                                               | •                                     | •        |