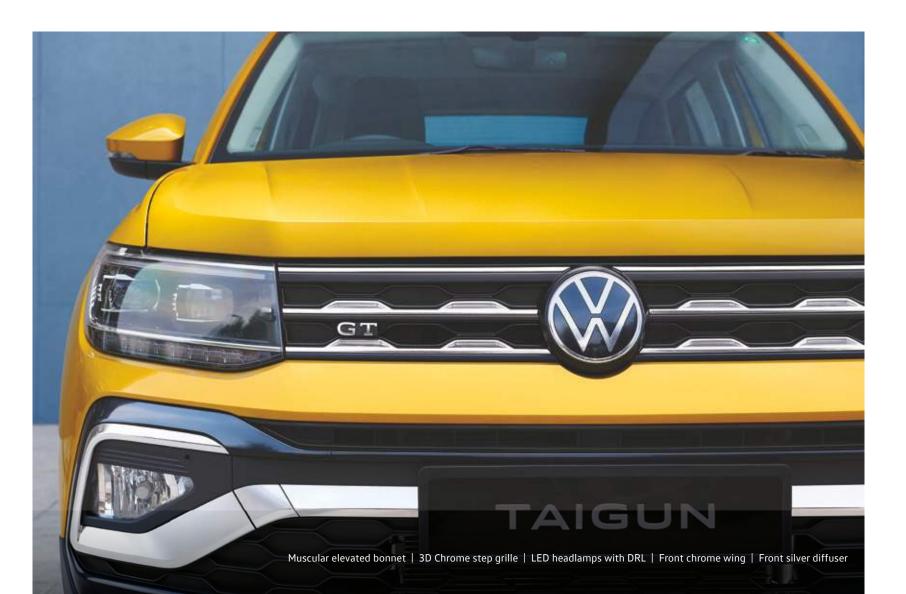

## **Commanding** exterior

At first sight, you know the Taigun means business. Vibrant, charismatic and dressed to hustle, it turns heads at every corner, as you and the Taigun, blaze your own path. Leading with a bold 3D chrome step grille, it lets you make a power move, even as it stands still. The muscular elevated bonnet lets you tower above the naysayers. The stunning LED headlamps shine a light on the road ahead, while the Taigun's signature chrome wing marks its distinguished presence.