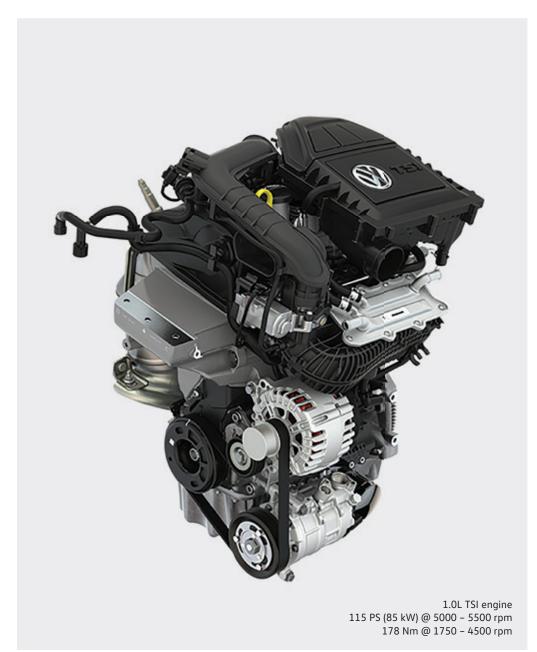

## **Dynamic** Line

TSI or Turbocharged Stratified Injection is a perfect combination of unabashed power and thoughtful efficiency - TSI has become synonymous with Volkswagen.

The 1.0L TSI engine, available in 6-speed manual and automatic transmission options, generates a max power of 115 PS (85 kW) @ 5000-5500 rpm and max torque of 178 Nm @ 1750-4500 rpm.