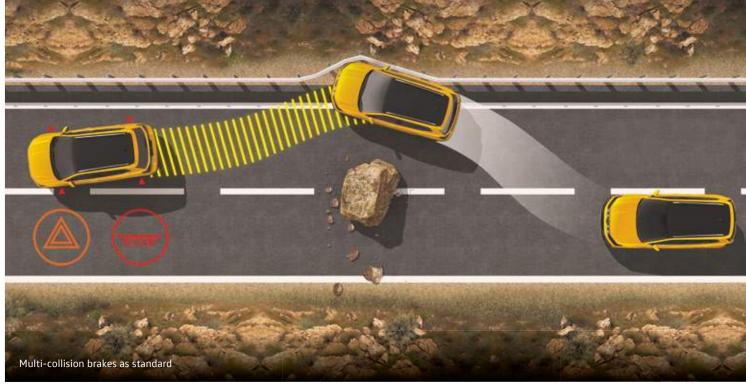

Multi-collision brakes on the other hand prevent follow-on collisions, intuitively reducing the risk of personal injury.

Hill hold control prevents your car from rolling back on slopes. The 3-point seatbelts in the rear and ISOFIX mounts for child seat, ensure that the Taigun is always safe and secure for all occupants.