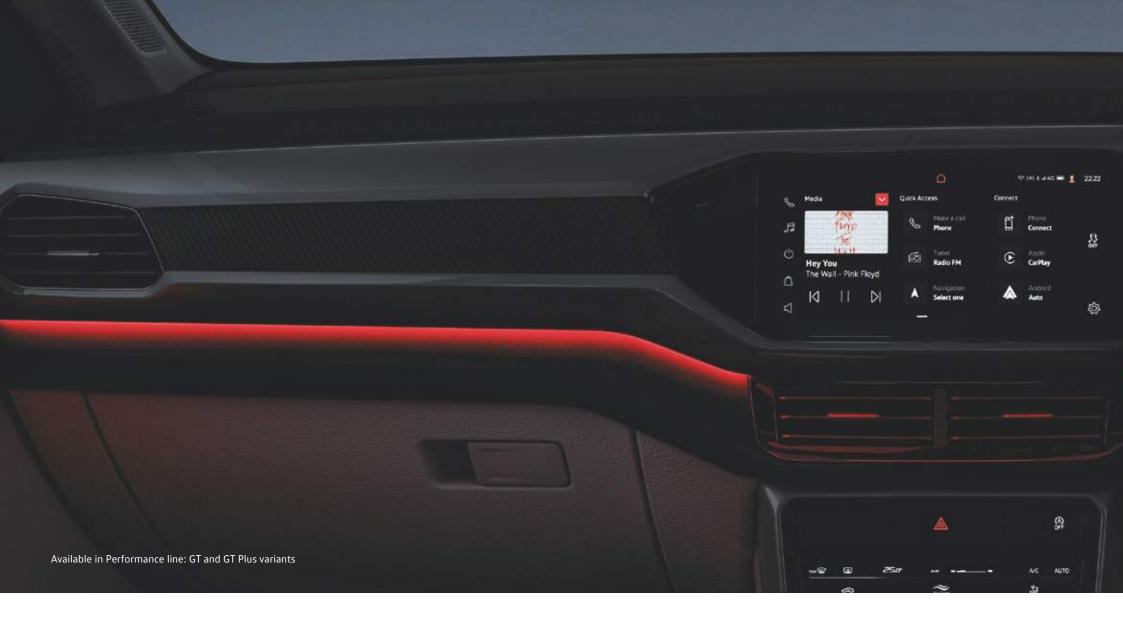

#### **Performance** Line

1.5L TSI EVO engine with ACT 150 PS (110 kW) @5000 – 6000 rpm 250 Nm @ 1600 – 3500 rpm

The GT is more than just a badge, it's a mark of respect that has to be earned. Through its thoughtful engineering focussed on providing the most fun-to-drive experience along with its sporty design, the Taigun Performance Line takes the legacy of the GT one step forward. With its 1.5L TSI EVO, with active cylinder management technology, mated to either a 6-speed manual transmission or a 7-speed DSG transmission, driving this SUVW is a different experience altogether.

The manual transmission is an amazing combination of fun to drive and efficient, thanks to its high gear spread. While the Direct Shift Gearbox (DSG) with dual clutch system is the highest level of gearbox driving experience. Known for its quick and smooth gear shift without any loss of torque, it offers a sporty edge and a superior driving experience. This dynamic performance is complemented by design elements like the aluminium pedals, GT badge on the grille, rear and the front fender. The GT has many more highlights that enhance its sporty appeal such as the red ambient lighting, red brake callipers and dual tone exteriors with a carbon steel grey roof. The performance theme is carried into the interiors with the 'Soul' leatherette upholstery with Wild Cherry Red stitching that puts a plush cherry on the cake of the ultimate SUVW that is the Taigun GT.

The 25.65 cm VW Play touchscreen infotainment comes equipped with features including Wireless AppConnect that lets you sync your devices directly with the Taigun via Android Auto™ or Apple Carplay™, built in apps like Gaana™, Booking.com™ and Sygic™ navigation. Its ergonomic placement also ensures your eyes stay on the road and it even serves as a display for the rear camera and sensors.