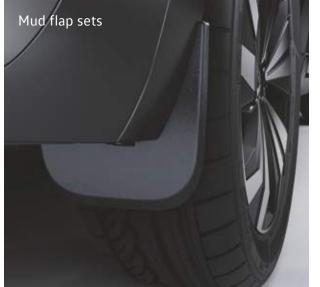

### Must have pack

(Part No. 6JR-071-MST-PKG)

Get your basics covered with these must have accessories and ensure your hustle is always smooth.

- Car cover
- Mud flap sets
- Rubber mat
- USB charger and C type cable
- Waste bag
- Sunblinds (set of 2)
- Luggage net