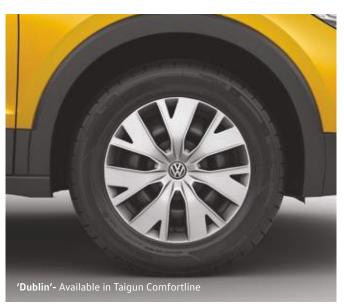

# Wheel design

# **Dynamic Line** 1.0L TSI

|                                                        | Comfortline  | Highline  | Topline      |
|--------------------------------------------------------|--------------|-----------|--------------|
| Dynamic Mode On                                        | <b>\</b>     | <b>\</b>  | $\downarrow$ |
| 1.0L TSI 115 PS, 6-Speed Manual                        | •            | •         | •            |
| 1.0L TSI 115 PS, 6-Speed Automatic                     | <del>-</del> | •         | •            |
| Engine idle Start/Stop                                 | •            | •         | •            |
| Paddle Shifter                                         | <del>-</del> | • AT only | AT only      |
| Cruise control                                         | <u> </u>     | • AT only | •            |
| Bold Mode On (Exterior)                                |              |           |              |
| Signature Trapezoidal chrome wing, front               | •            | •         | •            |
| Chrome strip on grille - upper                         | •            | •         | •            |
| Chrome strip on grille - lower                         | <del>-</del> | •         | •            |
| 3D Chrome step grille                                  | <del>-</del> | _         | •            |
| Front diffuser Silver painted                          | •            | •         | •            |
| Muscular elevated bonnet with chiseled lines           | •            | •         | •            |
| Dual chamber Halogen headlamps with LED DRL            | •            | •         | _            |
| LED Headlamps with LED DRL                             |              | _         | •            |
| Sharp dual shoulder lines                              | •            | •         | •            |
| Functional roof rails, Black                           | •            | -         | _            |
| Functional roof rails, Silver                          |              | •         | •            |
| Side cladding, grained                                 | •            | •         | •            |
| Body coloured door mirrors housing with LED indicators | •            | •         | •            |
| Body coloured door handles                             | •            | •         | •            |
| Chrome applique on door handles                        | <del>-</del> | _         | •            |
| Chrome garnish on window bottom line                   | <del>-</del> | _         | •            |
| 40.6 cm R16 Steel wheels with full cover               | •            | _         | _            |
| 40.6 cm R16 'Belmont' Alloy wheels (set of 4)          |              | •         |              |
| 43.2 cm R17 'Cassino' Alloy wheels (set of 4)          | <del>-</del> | _         | •            |
| Infinity LED tail lamps - 1st in segment               | •            | •         | •            |
| Rear diffuser Silver painted                           | •            | •         | •            |
| Signature Trapezoidal chrome wing, rear                | •            | •         | •            |