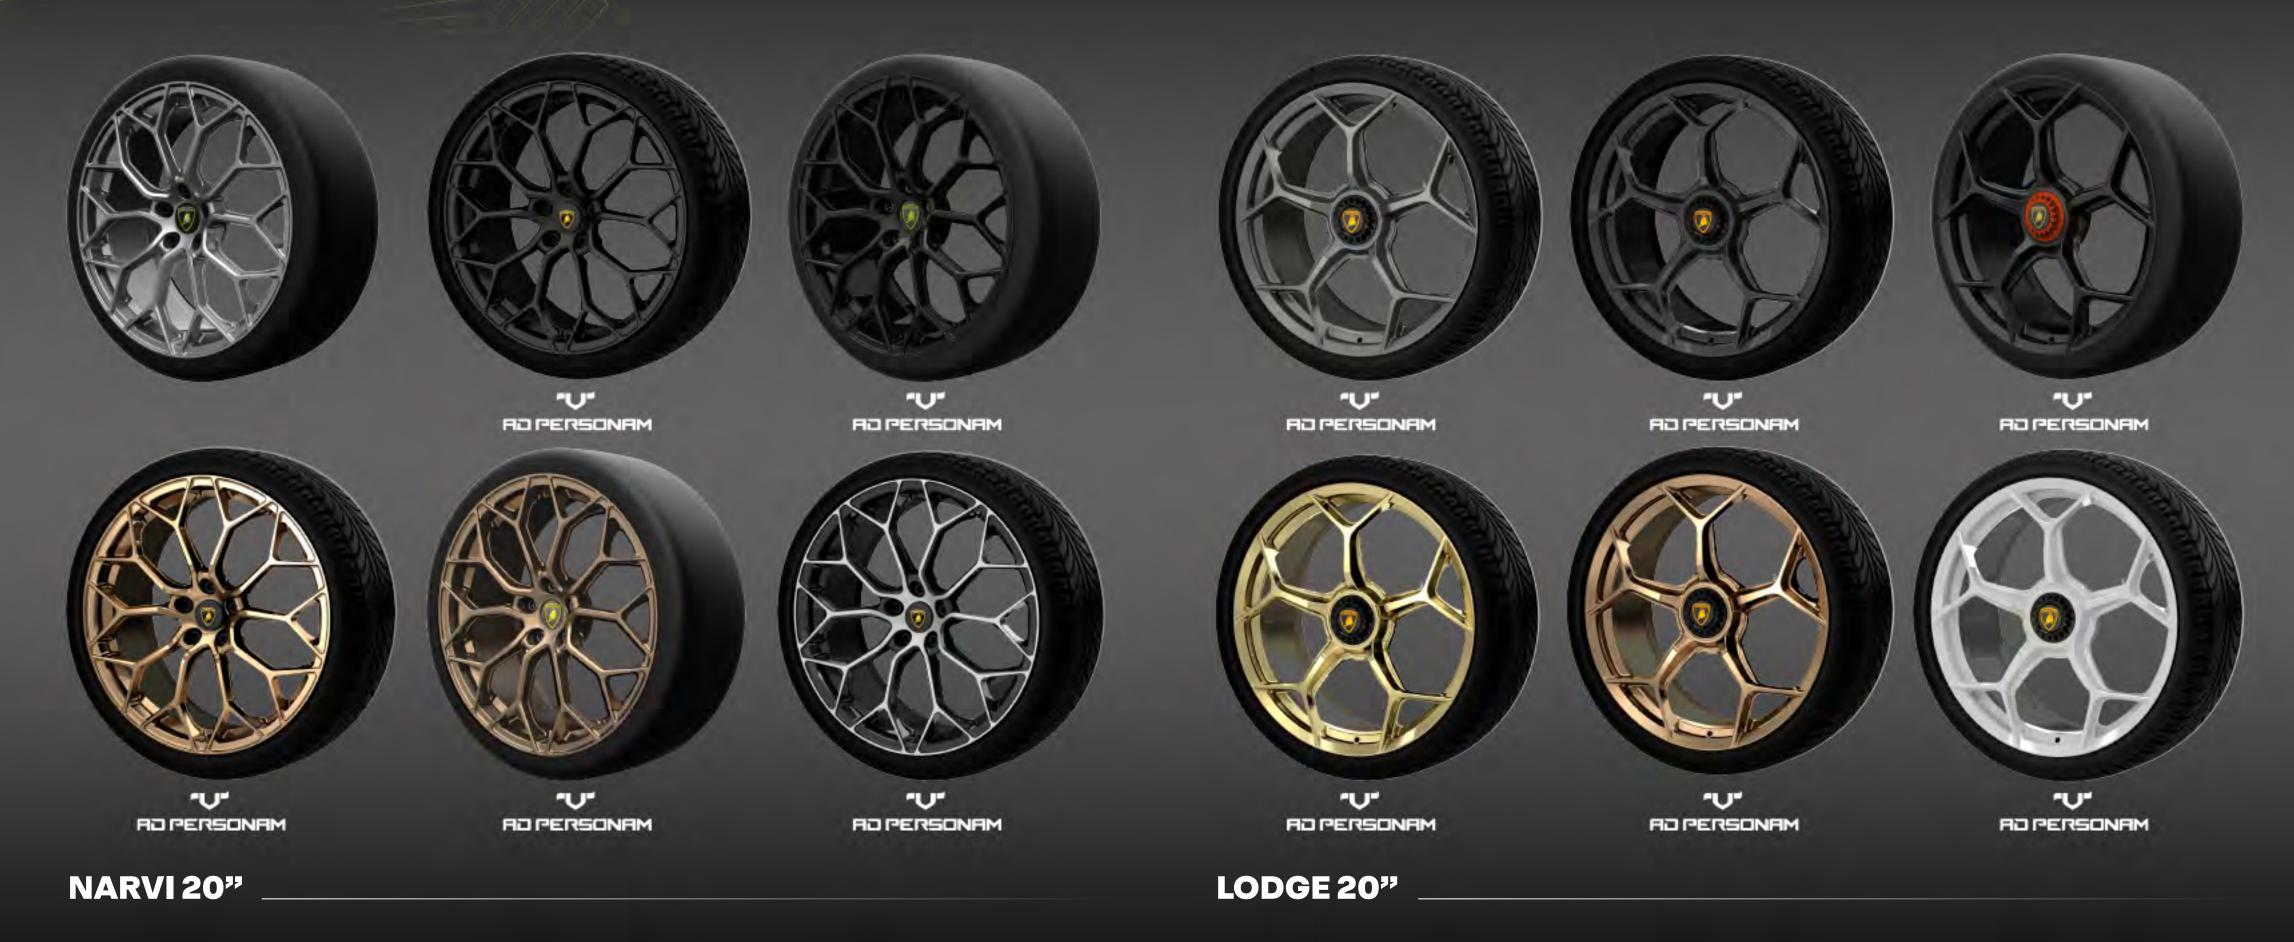

# RIMS

### AN ESPECIALLY VAST RIM SELECTION.

Rim personalization is an additional way of expressing one's tastes and personality through every detail of their Lamborghini.

The rim offer for Huracán Tecnica is especially large:

### • NARVI 20"

- Shiny Silver (Optional)
- Shiny Black (Ad Personam)
- Matt Black (Ad Personam)
- Diamond Cut (Ad Personam)
- Shiny Gold (Ad Personam)
- Bronze (Ad Personam)

### • LODGE 20"

- Black Matt (Ad Personam)
- Shiny Black (Ad Personam)
- Titanium Matt (Ad Personam)
- Shiny Gold (Ad Personam)
- Matt Bronze (Ad Personam)
- Bianco Isi (Ad Personam)

AESIR 20"

DAMISO 20"