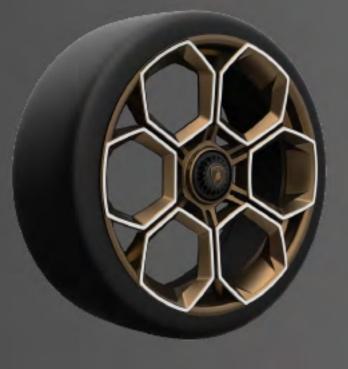

# RIMS

### AN ESPECIALLY VAST RIM SELECTION.

Rim personalization is an additional way of expressing one's tastes and personality through every detail of their Lamborghini.

The rim offer for Huracán Tecnica is especially large:

### • NARVI 20"

- Shiny Silver (Optional)
- Shiny Black (Ad Personam)
- Matt Black (Ad Personam)
- Diamond Cut (Ad Personam)
- Shiny Gold (Ad Personam)
- Bronze (Ad Personam)