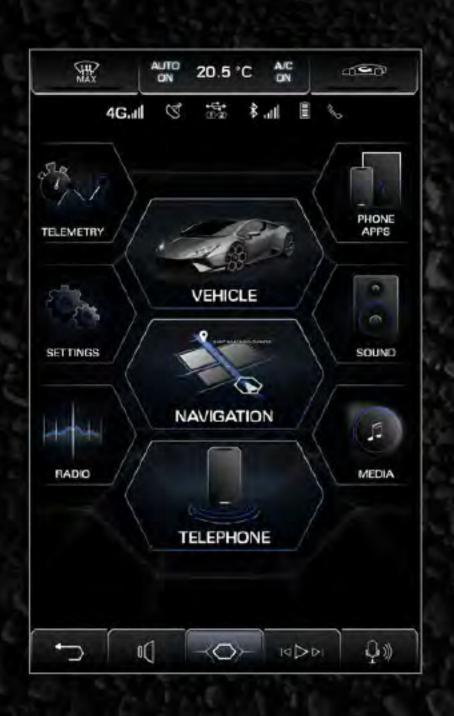

# HMI DESIGN

# HUMAN-MACHINE INTERFACE.

Huracán Tecnica's HMI
(Human-Machine Interface)
also expresses the car's racing
nature with a layout and features
inspired by the track experience
of Huracán STO.