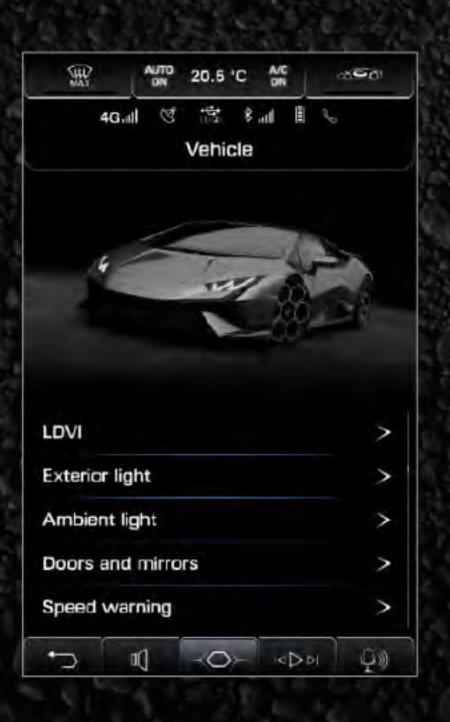

# LDVI

# A POWERFUL COORDINATOR.

Lamborghini Dinamica Veicolo
Integrata (LDVI) is a powerful
coordinator, capable of managing
the different driving dynamics
through a complex and sophisticated
system. LDVI can anticipate
the driver's needs, shifting from
underlying feedback logic to
"feed-forward" logic in a display
of revolutionary technology.