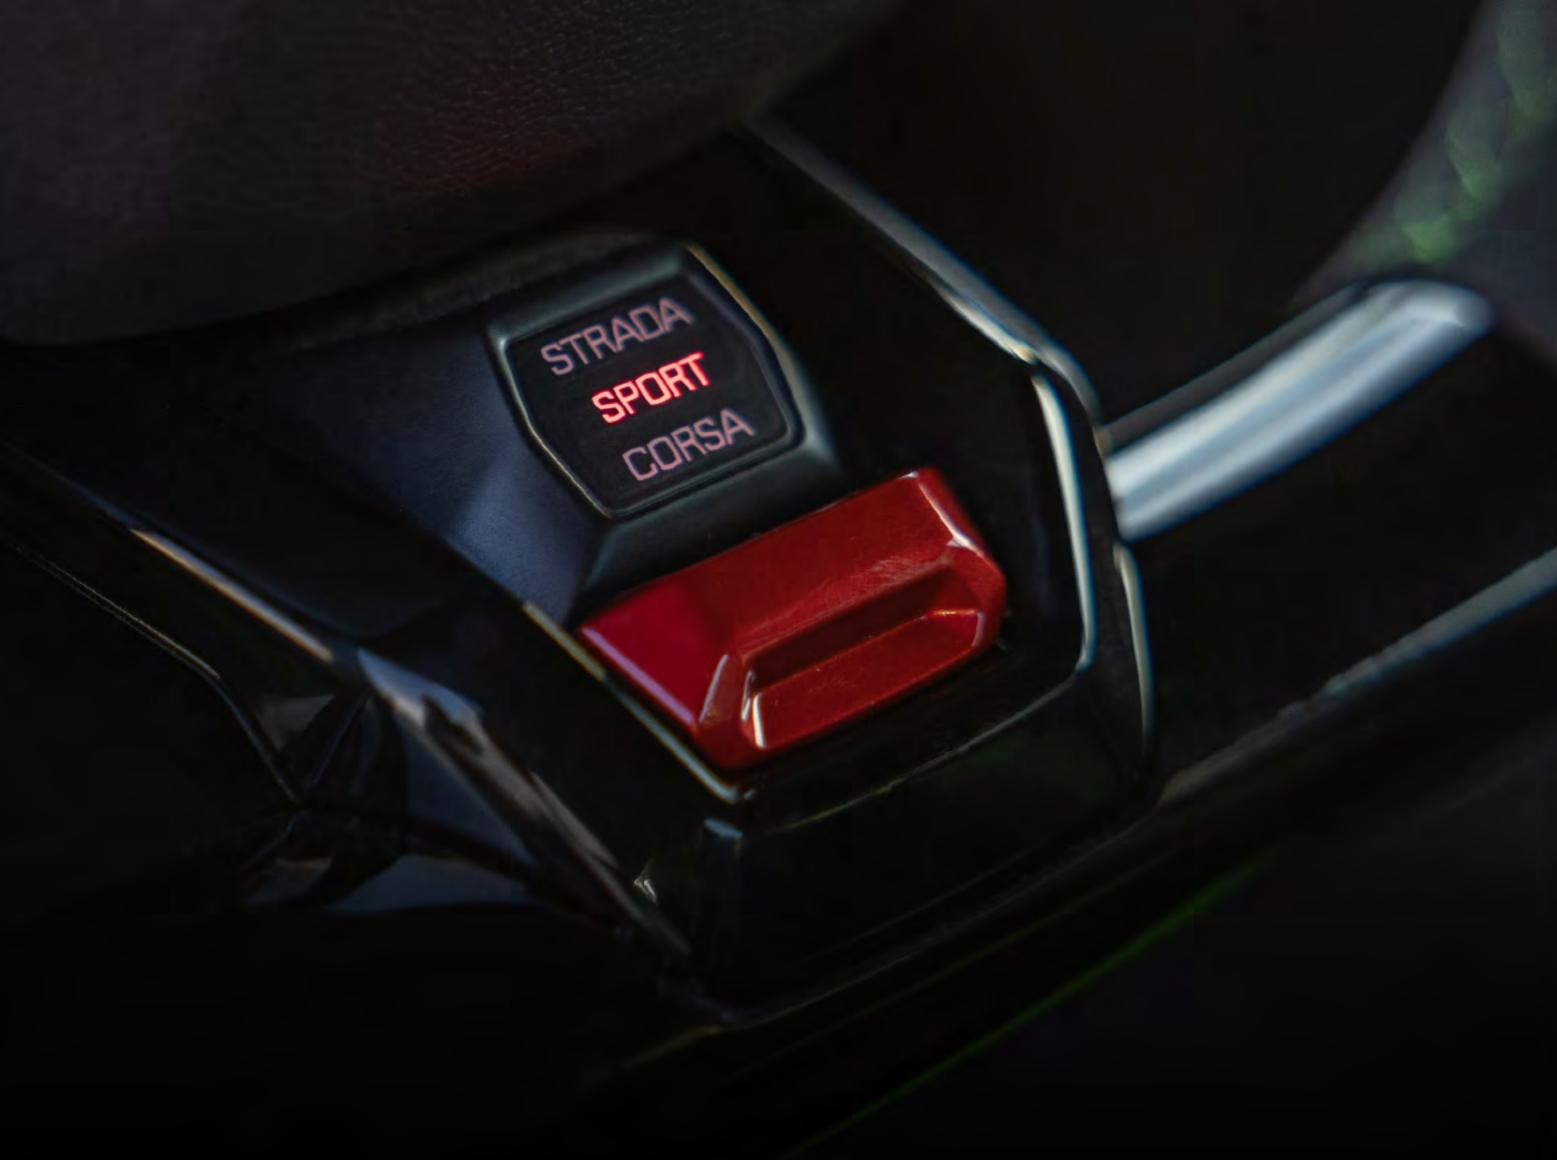

# DRIVING MODES

### THE ULTIMATE DRIVING EXPERIENCE.

In Huracán Tecnica, Lamborghini's renowned ANIMA driving-mode selector provides the driver with three choices:
Strada for stability and control in all weather conditions, Sport for maximum vehicle agility and response, and Corsa for extreme driving precision. These optimized driving dynamics offer steady control and a thrilling performance.