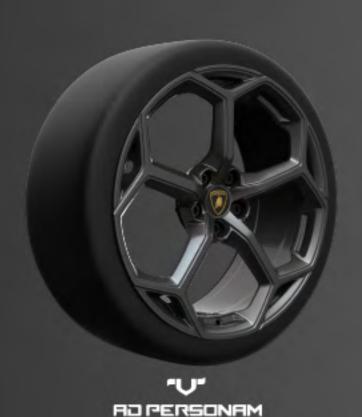

# RIMS

### AN ESPECIALLY VAST RIM SELECTION.

Rim personalization is an additional way of expressing one's tastes and personality through every detail of their Lamborghini.

The rim offer for Huracán Tecnica is especially large:

### • LODGE 20"

- Black Matt (Ad Personam)
- Shiny Black (Ad Personam)
- Titanium Matt (Ad Personam)
- Shiny Gold (Ad Personam)
- Matt Bronze (Ad Personam)
- Bianco Isi (Ad Personam)

AESIR 20"

DAMISO 20"