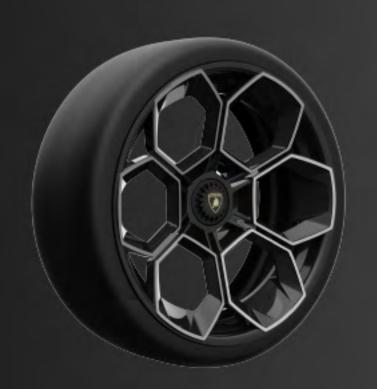

# RIMS

### AN ESPECIALLY VAST RIM SELECTION.

Rim personalization is an additional way of expressing one's tastes and personality through every detail of their Lamborghini.

The rim offer for Huracán Tecnica is especially large:

### • NARVI 20"

- Shiny Silver (Optional)
- Shiny Black (Ad Personam)
- Matt Black (Ad Personam)
- Diamond Cut (Ad Personam)
- Shiny Gold (Ad Personam)
- Bronze (Ad Personam)