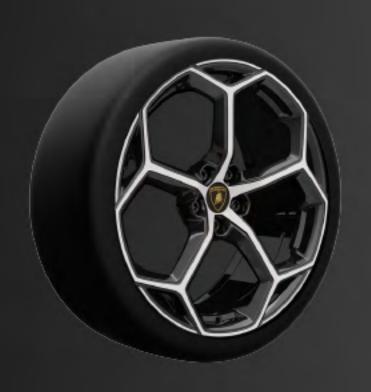

# RIMS

### AN ESPECIALLY VAST RIM SELECTION.

Rim personalization is an additional way of expressing one's tastes and personality through every detail of their Lamborghini.

The rim offer for Huracán Tecnica is especially large:

### • AESIR 20"

- Graphite Grey (Standard)
- Titanium Matt (Ad Personam)
- Shiny Black Diamond Cut (Ad Personam)