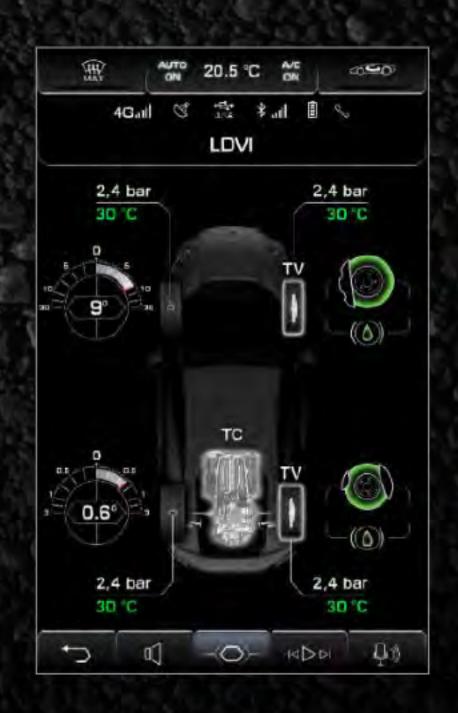

# LDVI

# A POWERFUL COORDINATOR.

Lamborghini Dinamica Veicolo
Integrata (LDVI) is a powerful
coordinator, capable of managing
the different driving dynamics
through a complex and sophisticated
system. LDVI can anticipate
the driver's needs, shifting from
underlying feedback logic to
"feed-forward" logic in a display
of revolutionary technology.