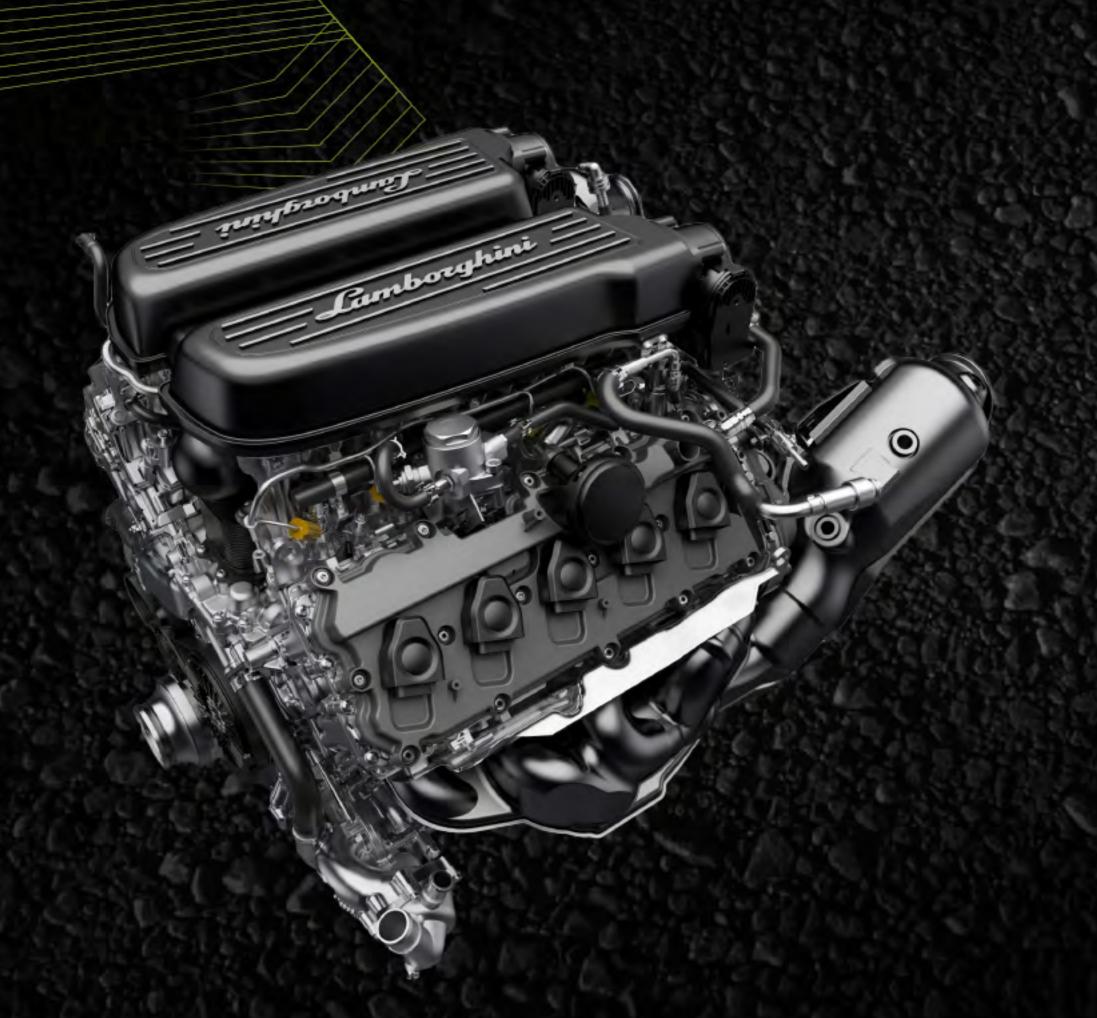

# AN ICON FOR A HEART.

At the heart of Huracán Tecnica, we once again find the iconic 5.2-liter V10 naturally aspirated engine. With a 640 CV power, 565 Nm torque, and a top speed of 325 km/h, this legendary powertrain guarantees the best engine output in every condition.

Combined with a finely tuned acceleration response, the V10 delivers an astonishing performance and guarantees the ultimate driving experience.