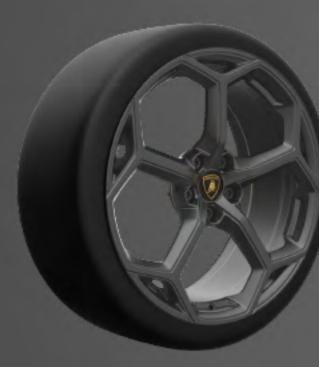

# RIMS

### AN ESPECIALLY VAST RIM SELECTION.

Rim personalization is an additional way of expressing one's tastes and personality through every detail of their Lamborghini.

The rim offer for Huracán Tecnica is especially large:

### • DAMISO 20"

- Shiny Black (Optional)
- Shiny Black Diamond Optional)
- Bronze Diamond Cut (Optional)