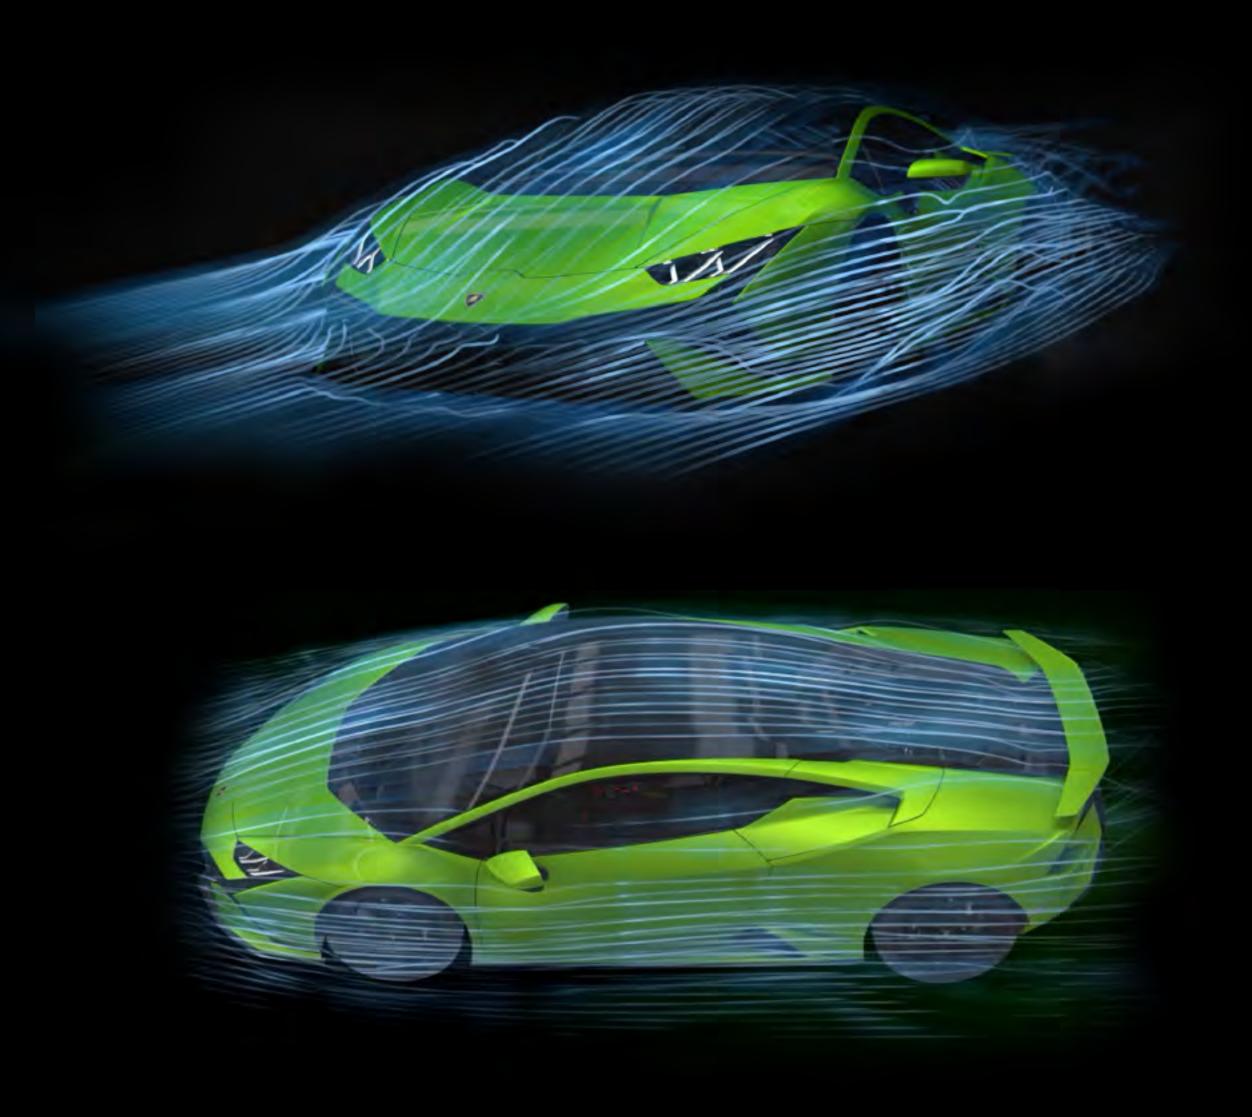

# **AERODYNAMICS**

### AT THE FOREFRONT OF AERODYNAMICS.

Huracán Tecnica is all about aerodynamics, which is a fundamental element in achieving stability and ease of use in every condition.

The Tecnica is designed to favor aerodynamics in every aspect, improving downforce and reducing drag.

New aerodynamic features exhibited by
Huracán Tecnica include new deflectors in
the underbody, a new diffuser with central
blowing, an optimized engine air inlet in
the rear fender, and a fixed rear wing.
The result of all these improvements is better
aerodynamic balance, increased turning
speed, and increased stability during braking.