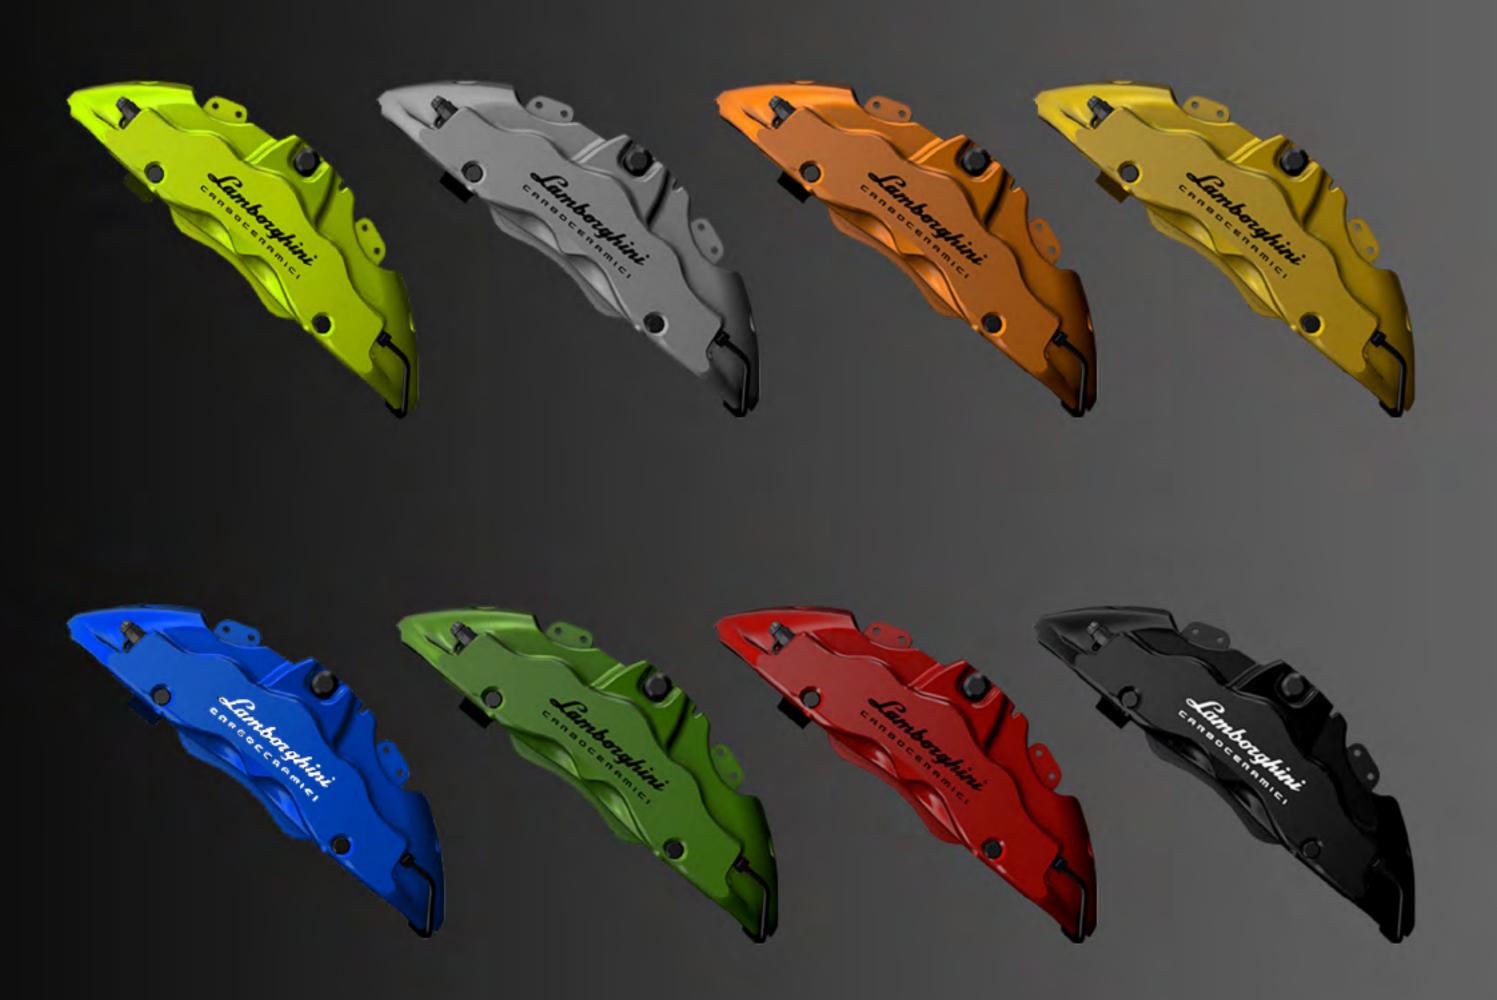

# BRAKE CALIPERS

# FURTHER CUSTOMIZATION DETAILS.

Huracán Tecnica features carbon-ceramic brakes, providing exceptional braking performance.

The Standard offer for the Tecnica brake calipers is Silver, but further customization choices are available in Optional (Black, Yellow, Green, Red, and Orange) and Ad Personam (Blue and Verde Scandal).