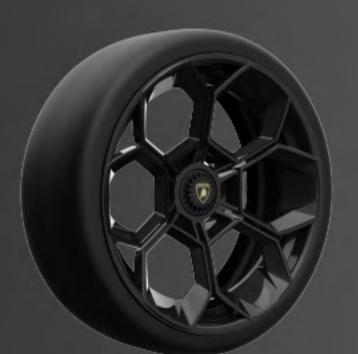

# RIMS

### AN ESPECIALLY VAST RIM SELECTION.

Rim personalization is an additional way of expressing one's tastes and personality through every detail of their Lamborghini.

The rim offer for Huracán Tecnica is especially large:

### • AESIR 20"

- Graphite Grey (Standard)
- Titanium Matt (Ad Personam)
- Shiny Black Diamond Cut (Ad Personam)

### • NARVI 20"

- Shiny Silver (Optional)
- Shiny Black (Ad Personam)
- Matt Black (Ad Personam)
- Diamond Cut (Ad Personam)
- Shiny Gold (Ad Personam)
- Bronze (Ad Personam)

### • DAMISO 20"

- Shiny Black (Optional)
- Shiny Black Diamond Optional)
- Bronze Diamond Cut (Optional)

### • LODGE 20"

- Black Matt (Ad Personam)
- Shiny Black (Ad Personam)
- Titanium Matt (Ad Personam)
- Shiny Gold (Ad Personam)
- Matt Bronze (Ad Personam)
- Bianco Isi (Ad Personam)

AESIR 20"

DAMISO 20"