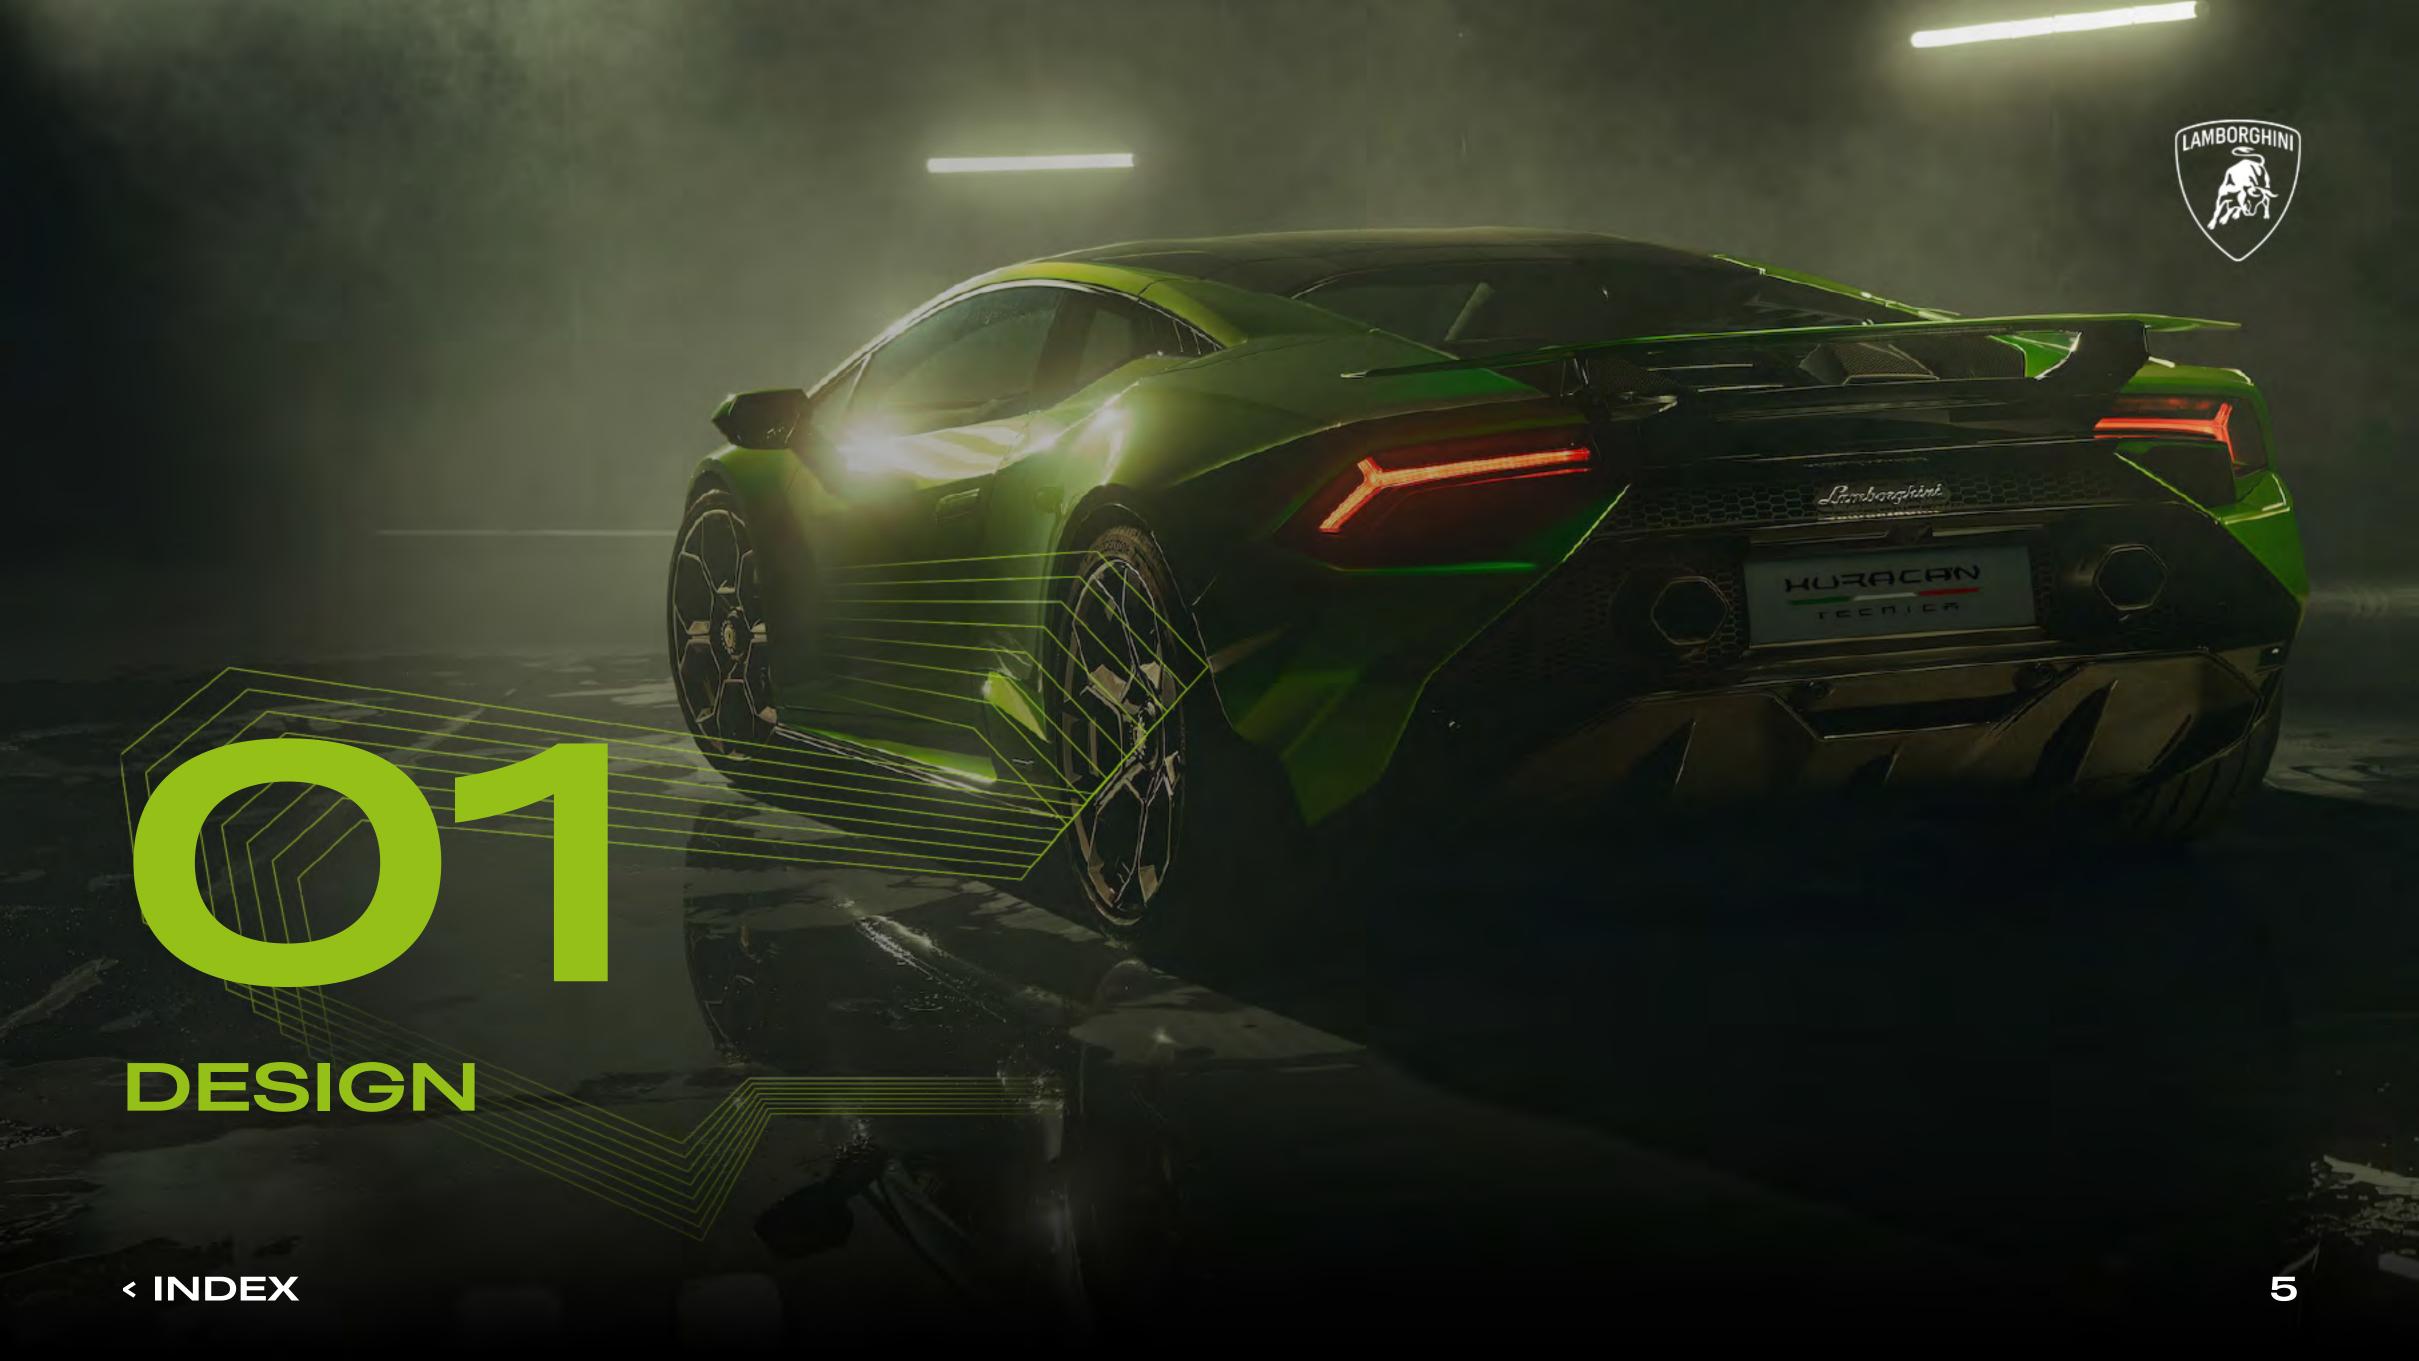

# **EXTERIOR**

### **UNMISTAKABLE LINES.**

Huracán Tecnica represents the biggest design update ever done within the range since the debut of Huracán EVO. The car's distinctive lines improve downforce, cooling, and aerodynamics. Every new design element is inspired by the track: from the new front bumper with optimized air inlet, the new front splitter and sharper shark nose, to the new fixed rear wing. The redesigned engine hood in lightweight carbon fiber and glass is a central element, fully celebrating the beating heart of the vehicle–the iconic V10 naturally aspirated engine.

The silhouette of Huracán Tecnica sets it apart from the rest of the Huracán family, with the front and rear architectures having been restructured with sharper lines that make it instantly recognizable and fully embody Lamborghini's innovative DNA.