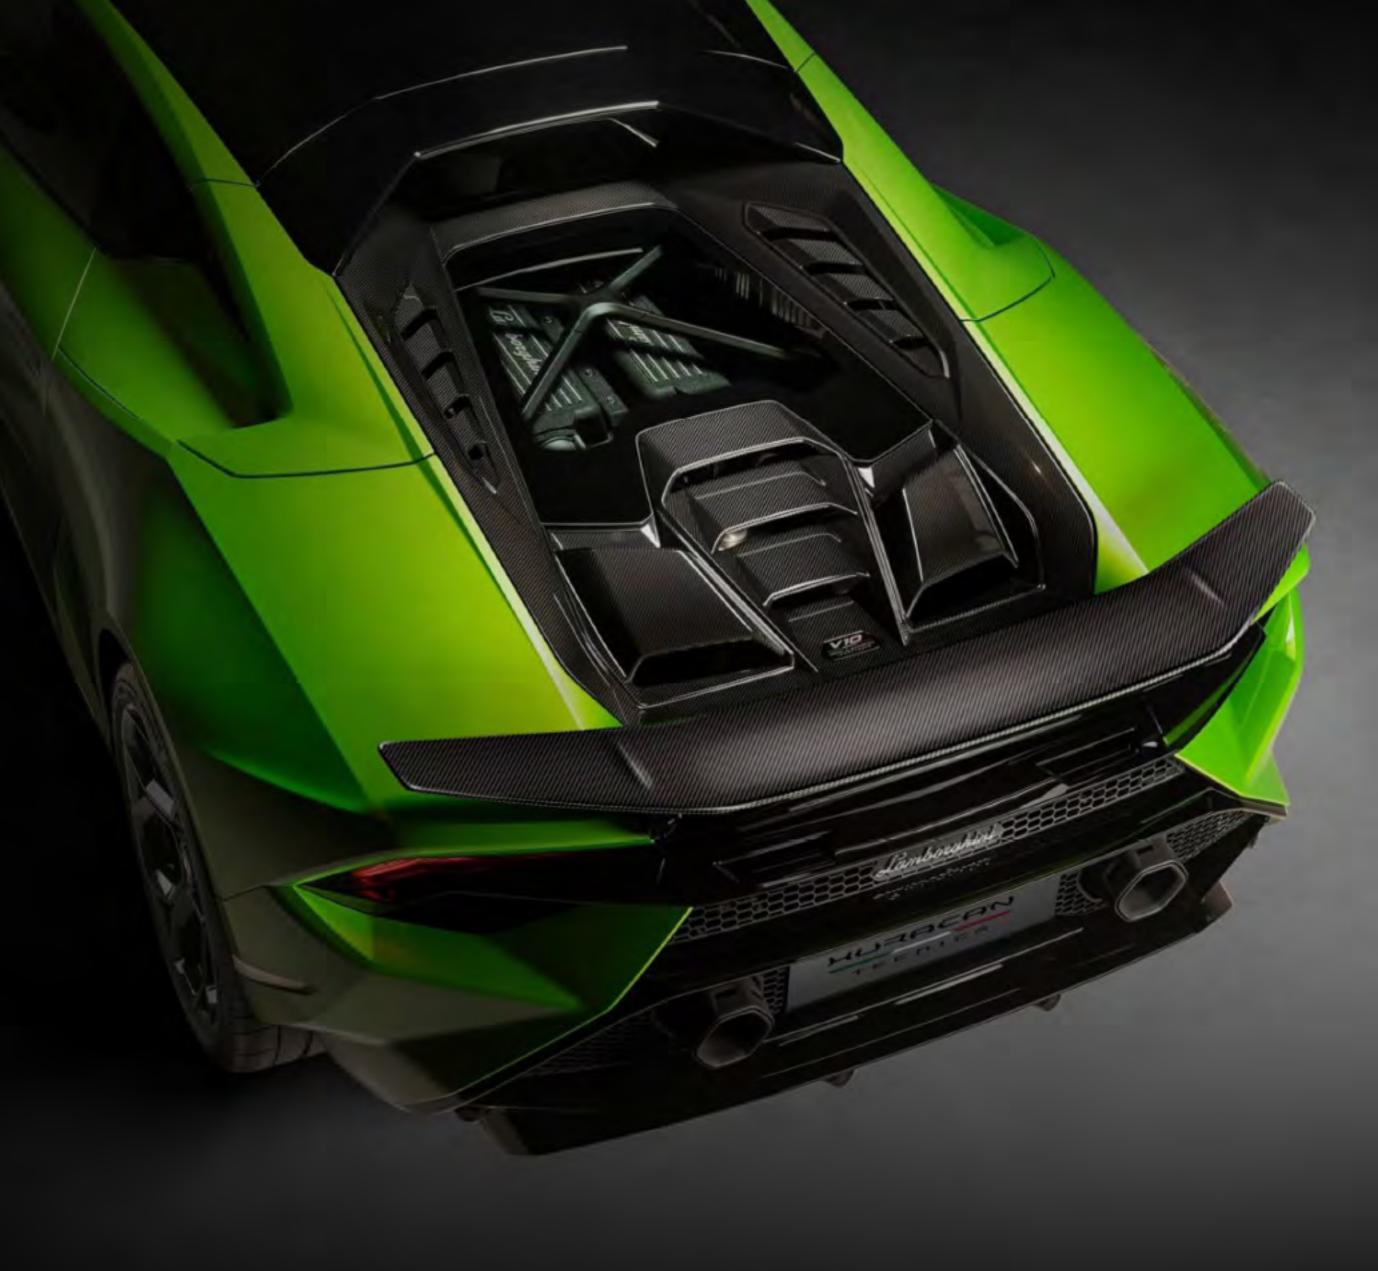

# ACCESSORI ORIGINALI

Lamborghini Accessori Originali is a wide range of products created to make the absolute most of your Lamborghini by equipping it with specially designed accessories.

Here's an overview of the Accessori products available for Huracán Tecnica:

### **EXTERIOR**

- Rear Spoiler in Carbon Fiber (Matt/Shiny)
- Carbon Fiber Mirror Caps (Matt/Shiny)
- Door Lights with Shield
- Valve Caps with Logo