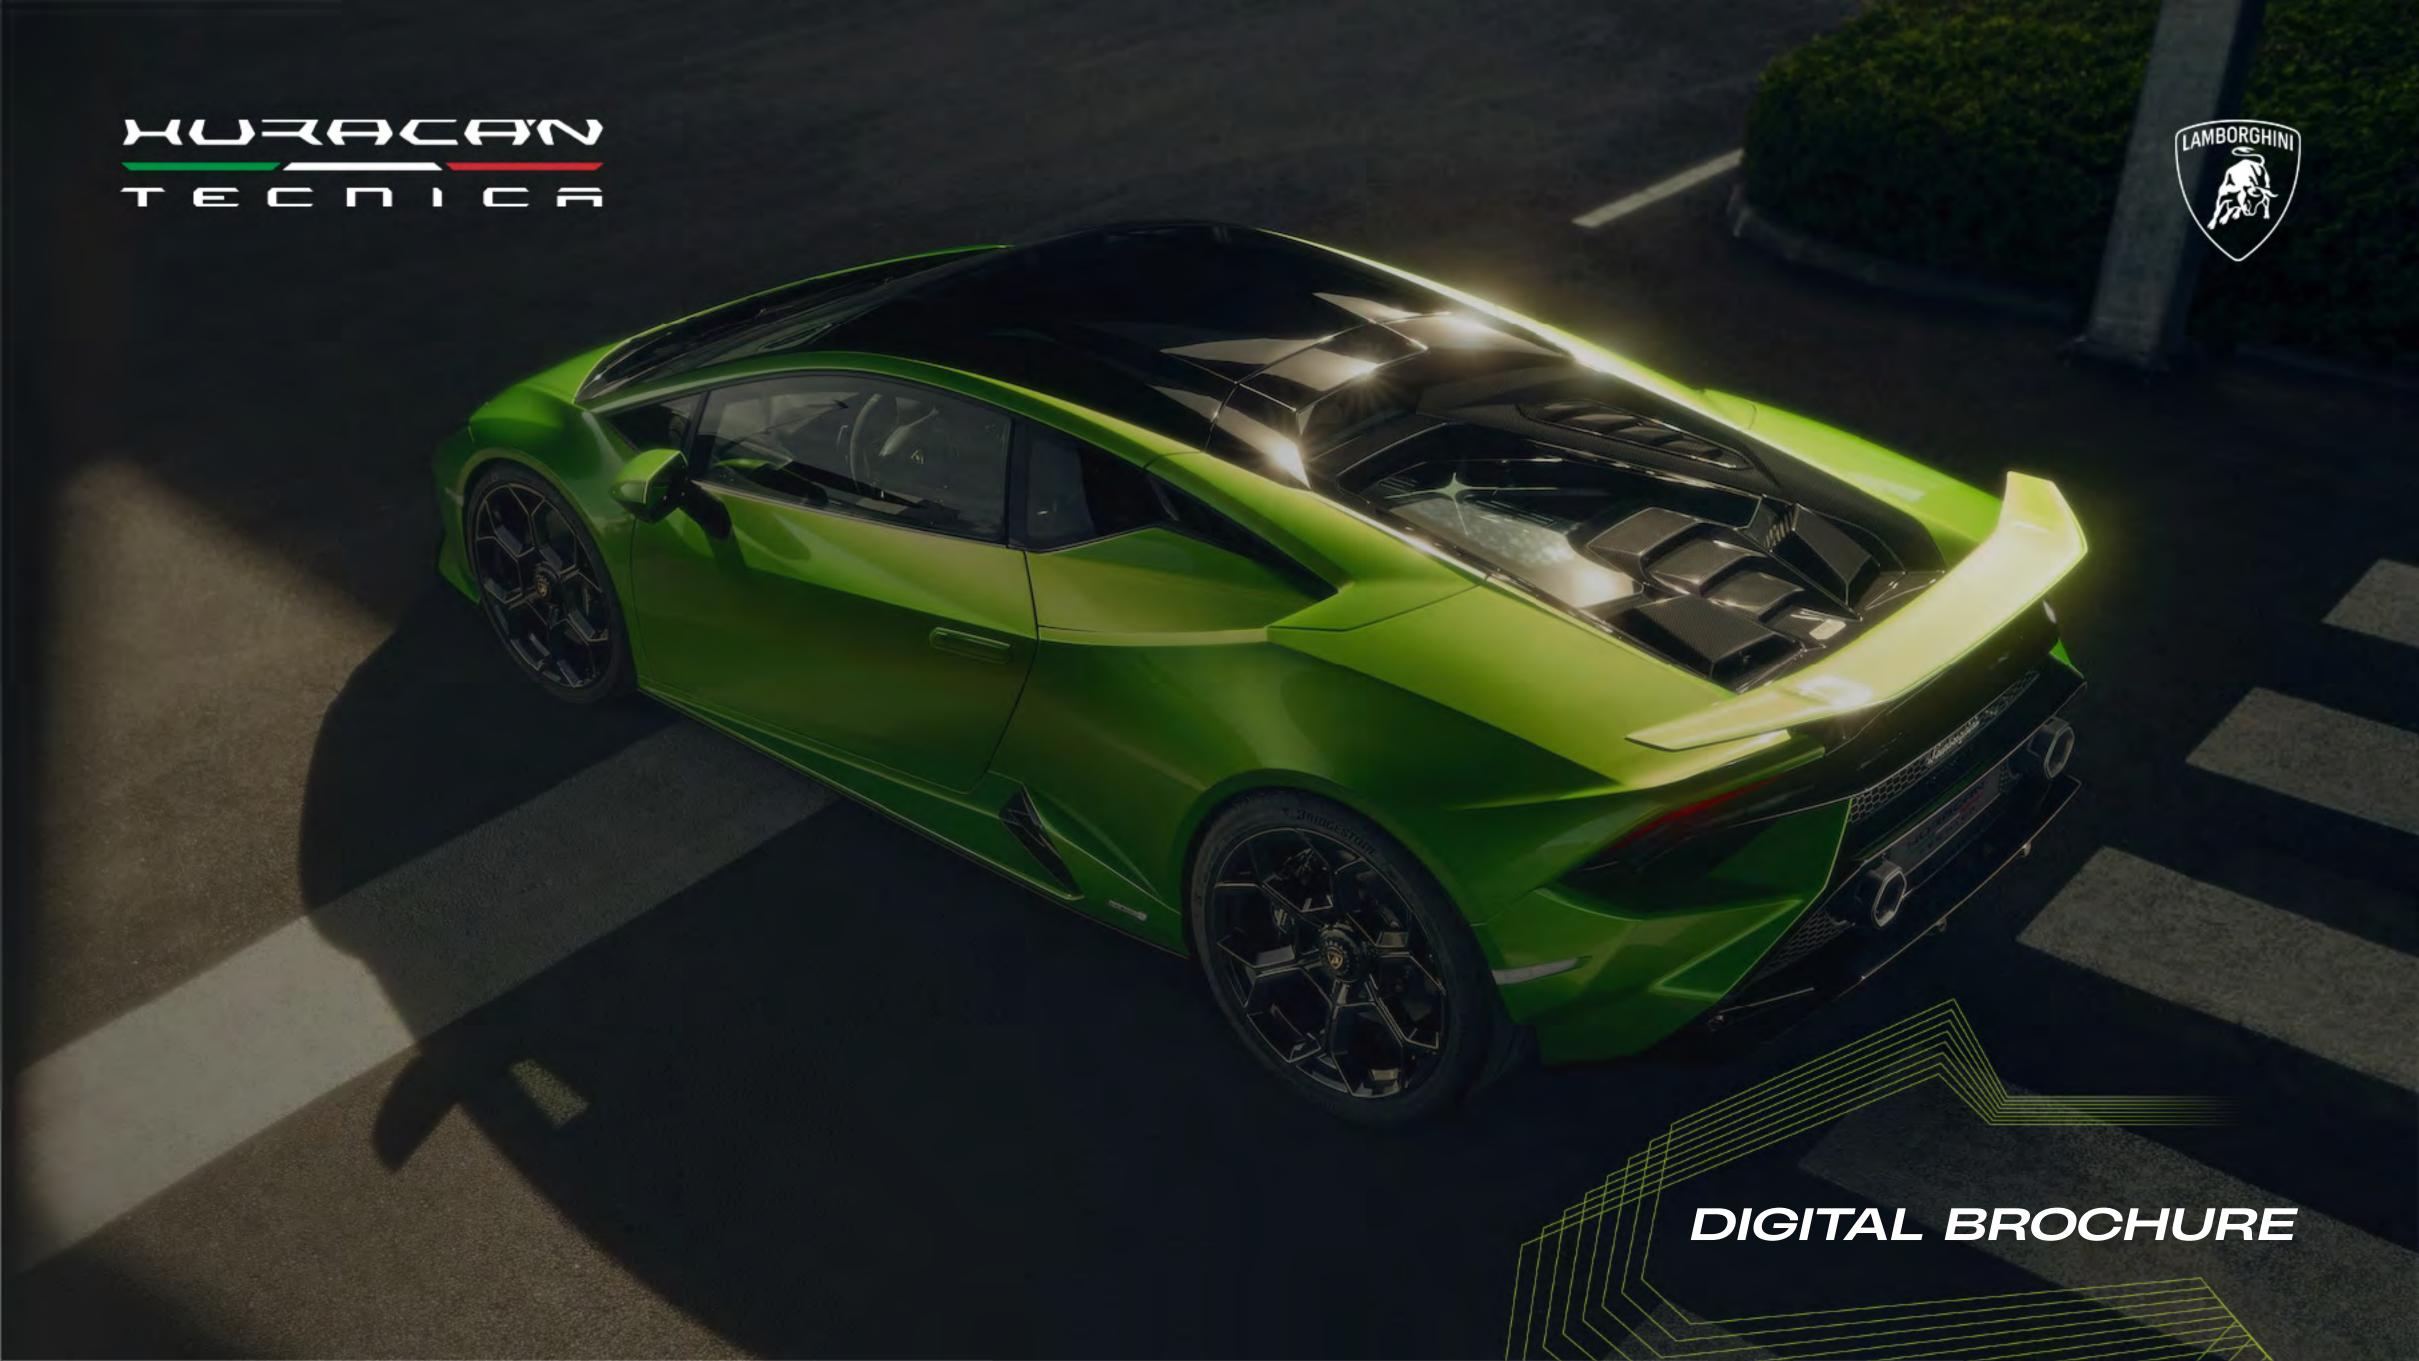

# CONTENT INDEX

LIGHTWEIGHT COMPONENTS



[PG NR. 29]

| INTRODUCTION |                                        |                            | 03 | DRIVING EXPERIENCE                      | [PG NR. 17]                |
|--------------|----------------------------------------|----------------------------|----|-----------------------------------------|----------------------------|
| <b>O</b> 1   | DESIGN                                 | [PG NR. 05]                |    | DRIVING DYNAMICS DRIVING MODES          | [PG NR. 18]<br>[PG NR. 19] |
|              | EXTERIOR PAINT OPTIONS AND AD PERSONAM | [PG NR. 06]<br>[PG NR. 07] |    | LDVI<br>BRIDGESTONE POTENZA SPORT TIRES | [PG NR. 20]<br>[PG NR. 21] |
|              | RIMS BRAKE CALIPERS                    | [PG NR. 08]<br>[PG NR. 10] | 04