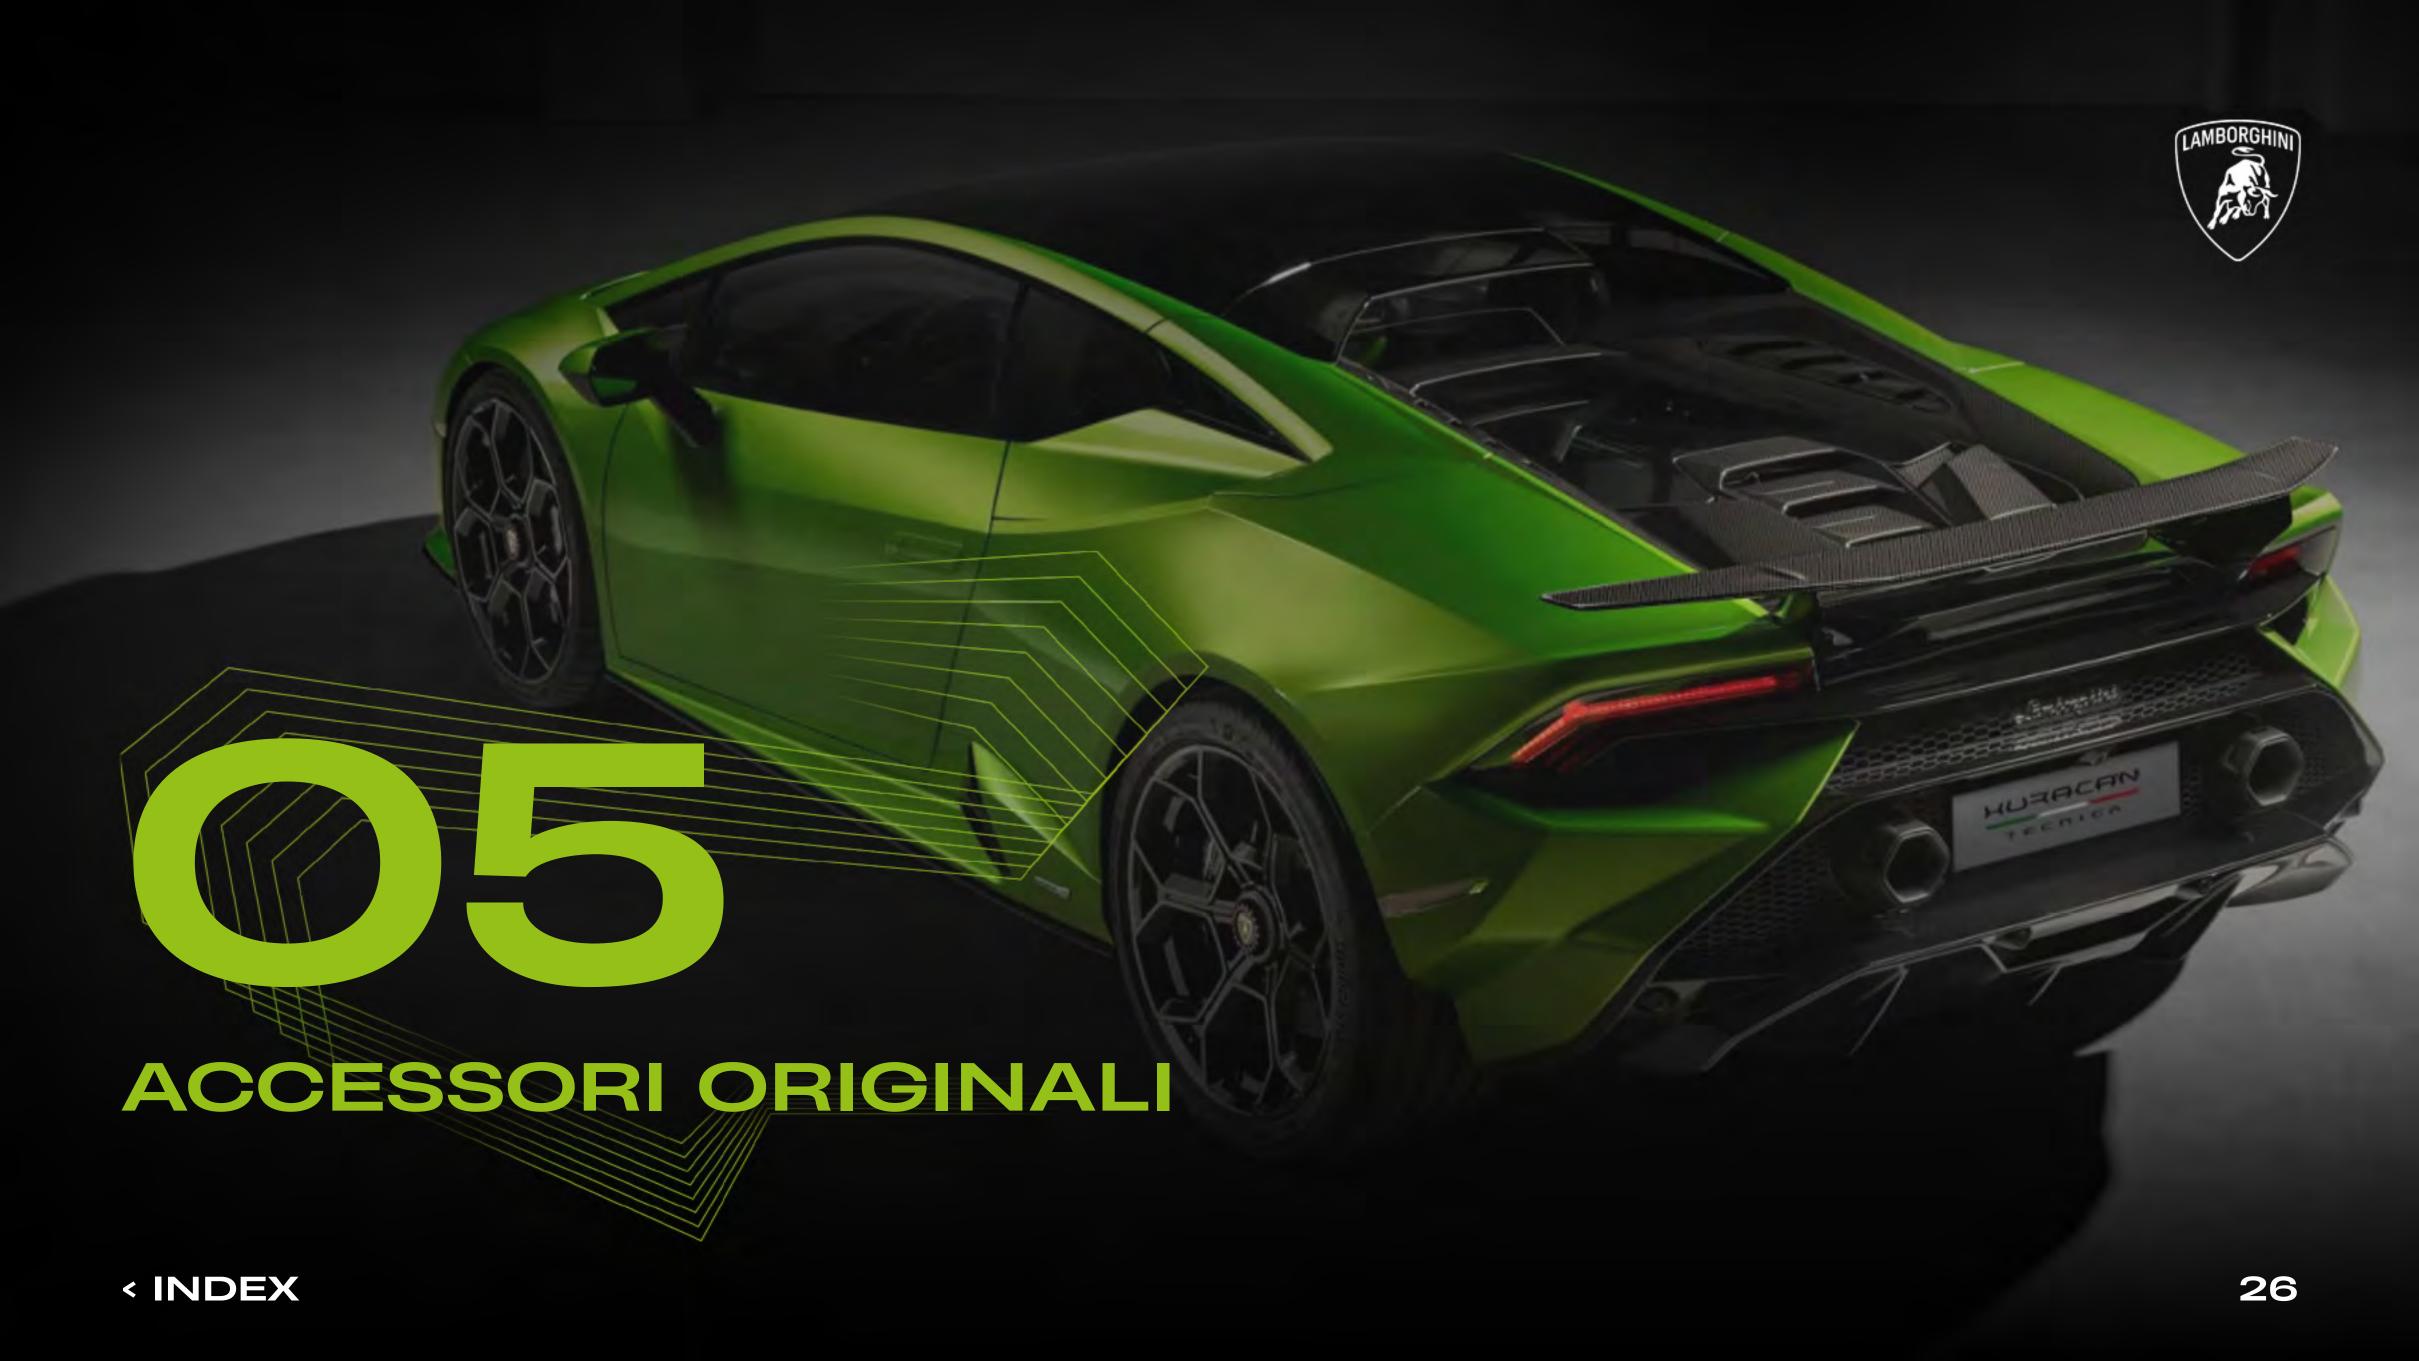

# ACCESSORI ORIGINALI

Lamborghini Accessori Originali is a wide range of products created to make the absolute most of your Lamborghini by equipping it with specially designed accessories.

Here's an overview of the Accessori products available for Huracán Tecnica:

### **EXTERIOR**

- Rear Spoiler in Carbon Fiber (Matt/Shiny)
- Carbon Fiber Mirror Caps (Matt/Shiny)
- Door Lights with Shield
- Valve Caps with Logo

### **INTERIOR & USABILITY**

- Phone Holder
- Winter Tires
- Personalized Luggage Set

# **CAR PROTECTION**

- Protective Car Cover for Huracán Tecnica
- Steering Wheel Cover
- Seat Cover
- Emergency and First Aid Kit
- Parking Cushions
- Infotainment Screen Protector
- Lamborghini Protective Film