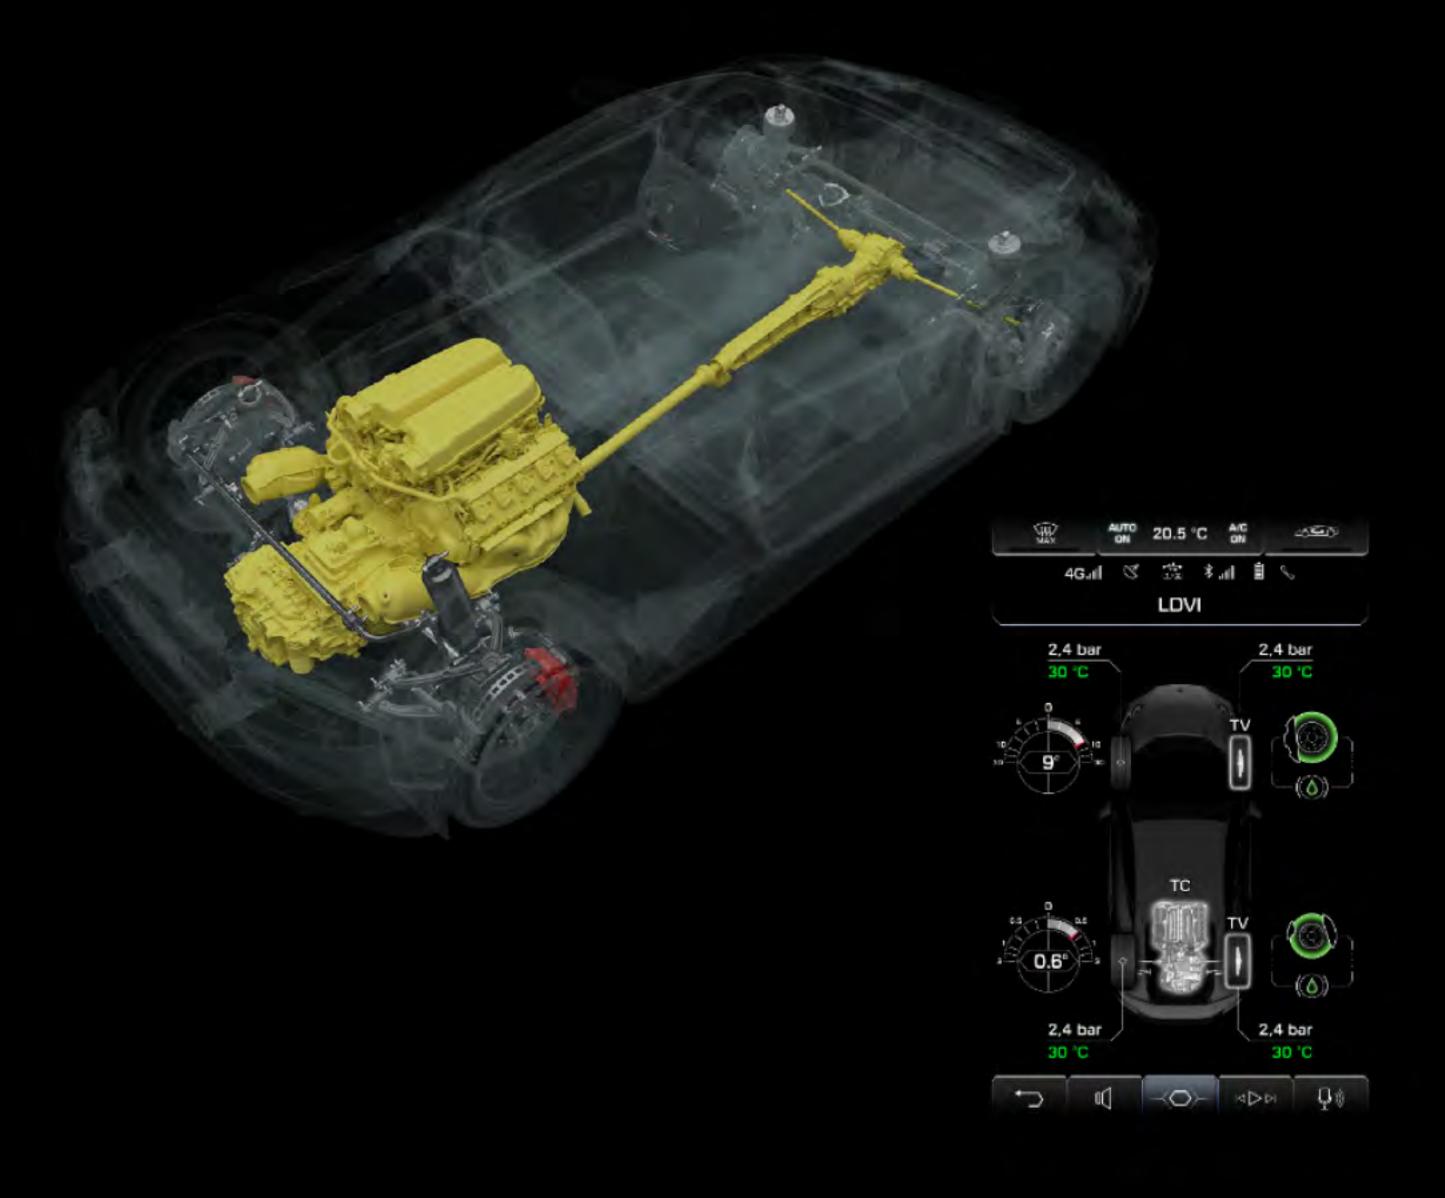

# LDVI

# A POWERFUL COORDINATOR.

Lamborghini Dinamica Veicolo
Integrata (LDVI) is a powerful
coordinator, capable of managing
the different driving dynamics
through a complex and sophisticated
system. LDVI can anticipate
the driver's needs, shifting from
underlying feedback logic to
"feed-forward" logic in a display
of revolutionary technology.