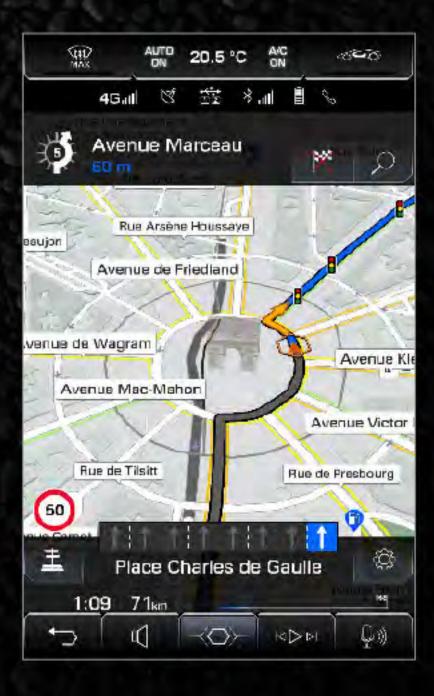

### **CONNECTED NAVIGATION SERVICES**

Precise real-time travel, route, and destination updates.

- Real-Time Traffic Information
- What3words