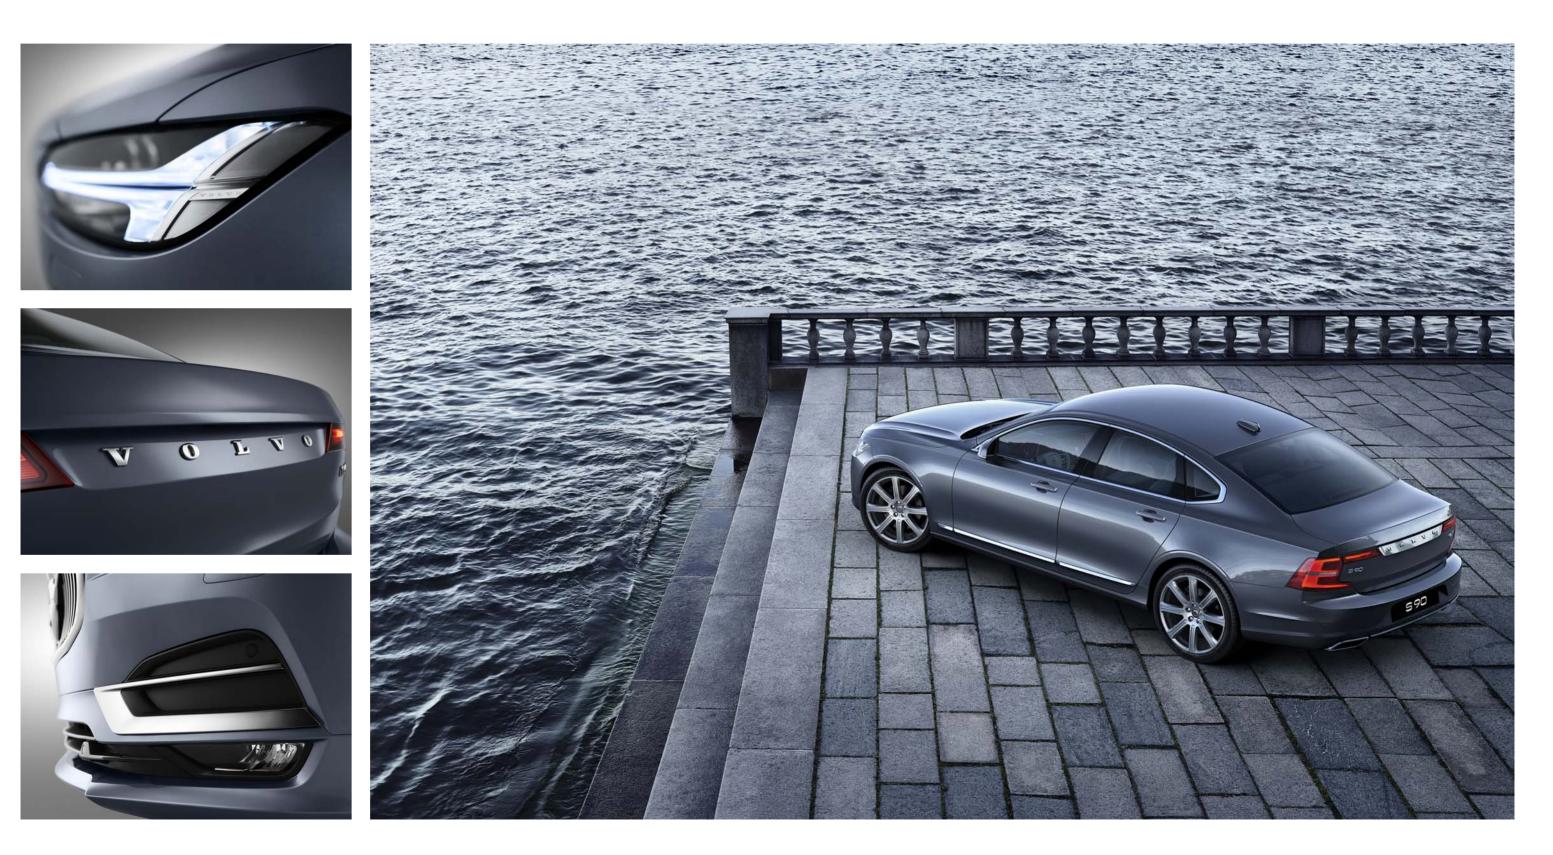

Elegance, craftsmanship and technology – this is what a modern luxury sedan should be made of.

**Classically Volvo, distinctly modern.** Combining powerful proportions with Scandinavian subtlety elevates the S90 beyond the everyday. The long bonnet and low roofline suggest power and grace, while the sculpted shoulder line identifies the S90 as a Volvo.

Small details make a big impact. Fine detailing and bold shapes combine to create a strong impression. Integrated end pipes add to the design's coherence, while the shape of the LED rear lights gives the S90 real presence, whether moving or stationary.