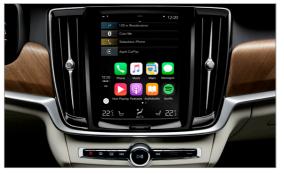

**Smartphone integration.** Use your smartphone in a smarter way. Via Apple CarPlay™ or Android Auto™, you simply integrate the familiar functions and interface of your smartphone\* with the car's centre display. You can enjoy music, make calls and send messages easily via the car's touch screen, steering wheel buttons or voice control.

\*Supports iPhone® (5 or later) or Android smartphones (5.0 Lollipop or later).

Intuitively connected. You operate the audio system and hands-free phone easily using the touch screen controls, steering wheel buttons or voice control. Bluetooth<sup>®</sup> connection also allows convenient streaming of music via your phone.