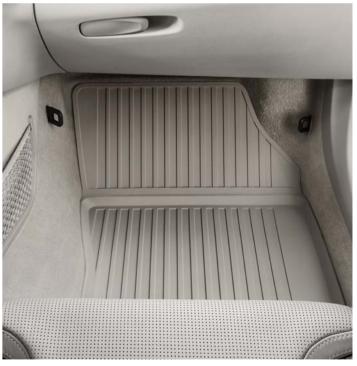

Floor mats, moulded plastic.

Load carriers.

Illuminated sill moulding.

Roof box designed by Volvo Cars.

Plastic mat, luggage compartment.

Mud flaps, front.

Boot lid spoiler.

Textile mat with load protection, luggage compartment.