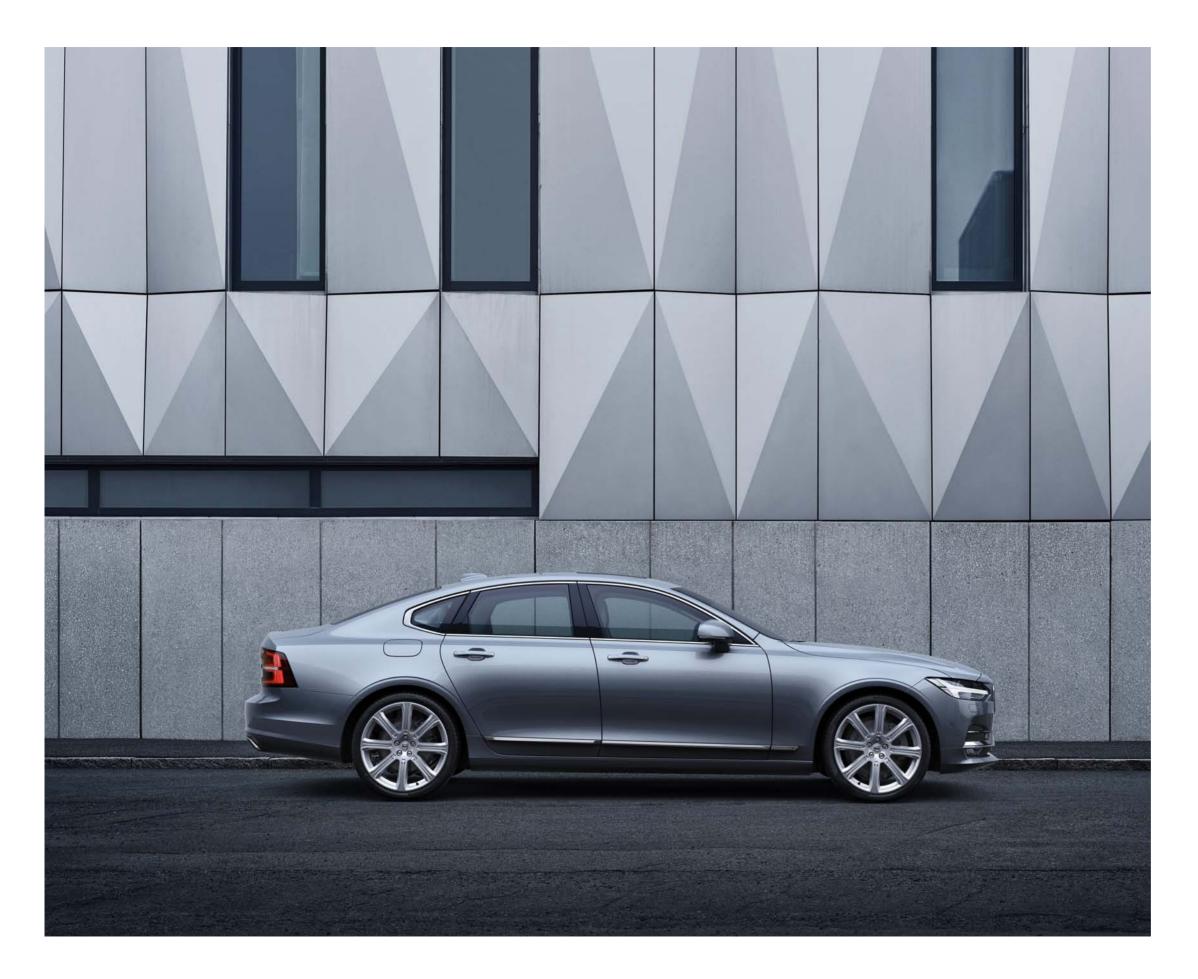

Elegance, craftsmanship and technology – this is what a modern luxury sedan should be made of.

**Classically Volvo, distinctly modern.** Combining powerful proportions with Scandinavian subtlety elevates the S90 beyond the everyday. The long bonnet and low roofline suggest power and grace, while the sculpted shoulder line identifies the S90 as a Volvo.

Small details make a big impact. Fine detailing and bold shapes combine to create a strong impression. Integrated end pipes add to the design's coherence, while the shape of the LED rear lights gives the S90 real presence, whether moving or stationary.