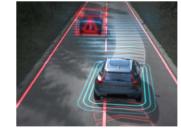

### **CITY SAFETY TECHNOLOGY.** YOUR PRO-ACTIVE PARTNER ON THE ROAD.

With advanced pro-active safety technology we add extra power to your senses and enhance the confident feeling of being in control.

At the heart of our safety technologies is City Safety. By helping you to keep a lookout and brake if necessary, it makes driving more enjoyable while helping to prevent accidents.

City Safety can identify other vehicles, pedestrians, cyclists and large animals ahead of you, even at night. It warns you if needed and can brake automatically to help you avoid a collision or reduce the impact. And our advanced Oncoming Mitigation by Braking technology – a Volvo safety world first – can detect if there's another vehicle driving towards you and can brake automatically to help mitigate the impact.

Your Volvo can also support if you're forced into evasive action at speeds between 50 and 100 km/h. As you begin to steer away, City Safety can help you doing it as effectively and safely as possible by braking the inner wheels individually and reinforcing your steering input.

City Safety is simply your perfect partner; pro-active when it's needed, and staying discreetly in the background the rest of the time.

**Oncoming Mitigation by Braking** A Volvo Cars safety world first, this innovation can detect vehicles heading towards you on the wrong side of the road. If a collision can't be avoided, it can brake your car automatically and tighten the optional prepared front safety belts in order to help reduce the effect of a collision.