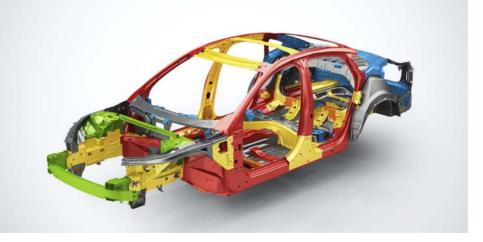

It's this range of safety technologies and attention to detail that makes your Volvo a safe place to be.

The passenger compartment uses a high percentage of ultra high-strength boron steel to create a protective cage around everyone inside the car, while front and rear deformation zones help dissipate the crash energy. The safety belts and airbags work together to cushion you and your