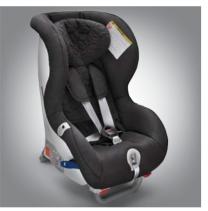

#### Child safety

At Volvo Cars we<sup>1</sup>ve spent decades continually researching and improving child safety. Our unique approach includes creating and carrying out tests based on real-life traffic situations, as well as testing our child seats\* alongside our cars. With our latest range of child seats, we offer unparalleled protection.

For children up to 10 years, our child seats combine comfort with state of the art safety and are designed to fit perfectly into your Volvo. We apply the same stringent standards to our child seats as we do building our cars, so you know your children are well protected.