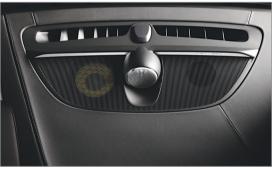

The exceptional craftsmanship enhances the feeling of precision. Take the air vents, for example. With a metal-finish vertical strip and distinctive diamond-pattern surfaces for the control knobs they are beautiful to look at and a pleasure to use. In the S90 every component moves with the accuracy afforded by fine engineering. It is a car that gives you control over every part of your journey.