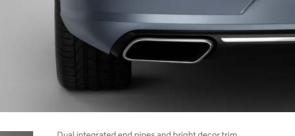

Small details make a big impact. Fine detailing and bold shapes combine to create a strong impression. Integrated end pipes add to the design's coherence, while the shape of the LED rear lights gives the S90 real presence, whether moving or stationary.

**Exterior styling package with body-coloured inserts.** A front spoiler and sculpted side sill mouldings with body-coloured inserts accentuate the car's low stance, while a boot lid spoiler hints at the potential performance. Integrated dual split end pipes and a body-coloured rear diffuser create an even more purposeful appearance. The optional 53.34 cms (21 inch) 5-spoke fan wheels give the S90 even more presence, whether it's moving or standing still.