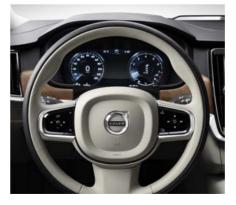

In the driver's seat, you're in charge. Control functions such as navigation and entertainment from the steering wheel buttons, while the 31.24 cms (12.3 inch) driver display keeps you informed.

Every element of the cabin is crafted to make form and them easier to find in the dark.

Essential driving information is clearly presented in our 31.24 cms (12.3 inch) driver display. It adapts to your needs, preferences and surrounding light, so information is always shown on your terms.