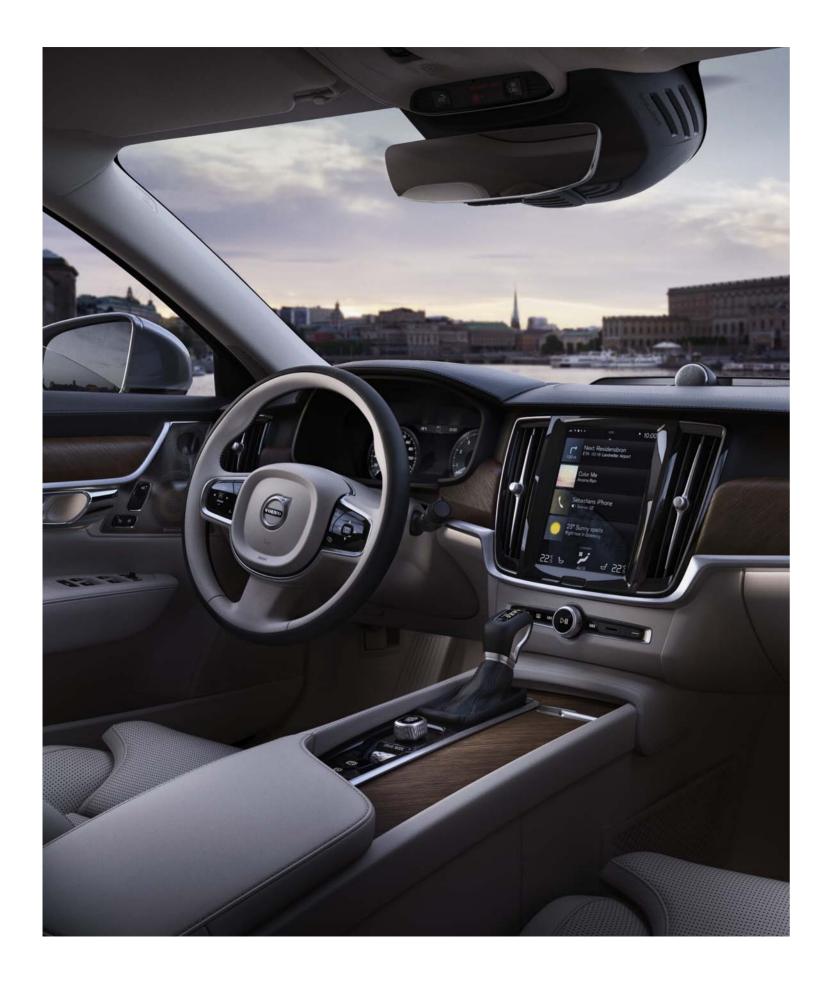

# **DESIGNED FOR CONTROL**

Precision and accuracy at every touch.

**From the moment** you settle into the sculpted driver's seat you're in control. You sit low in the S90, with the 22.86 cms (9 inch) centre display with touch screen angled towards you to create the feeling of a cockpit. You're surrounded by an environment where beautiful materials and advanced technology meet, creating a cabin that looks great and works perfectly.

At the focal point of the cabin, you find a sleek 22.86 cms (9 inch) centre display with touch screen. It's as easy and straightforward to operate as your smartphone, with bold, clear graphics so you can keep your attention on the road. The touch screen blends seamlessly with the car's clean interior design and is easily operated. You can even operate it wearing gloves.

Essential driving information is clearly presented in our 31.24 cms (12.3 inch) driver display. It adapts to your needs, preferences and surrounding light, so information is always shown on your terms.