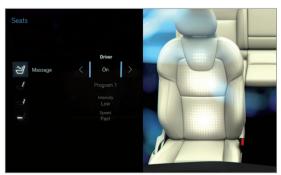

Exceptional seating is at the heart of the experience. We build all our seats to give the same high standards of comfort and support, with plenty of adjustment so everyone can find a position that suits them. With the front massage seats, you and your front seat passenger can easily tailor the massage function to your preferences. This luxurious amenity massages your back during long journeys.

Dual integrated end pipes and bright decor trim add to an elegant and powerful impression.

Inscription front grille in elegant chrome finish and the signature headlights with LED illumination.

Front Massage Seats - The backrest features ten massage points, with five programs, three speeds and three intensities to choose from. Available for Comfort seats with Perforated Fine Nappa Leather upholstery.