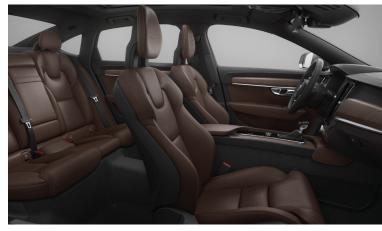

Travel first class in every seat, every day. Because when you're in the S90 you're in your own private lounge, a place where comfort and luxury combine with technology and craftsmanship.

It starts with the front seats. Sculpted to complement the human form, they provide superb support and a huge range of adjustment, so everyone can find the ideal seating position. The shape of the backrests increases legroom for passengers in the rear, and individually controlled heated rear seats mean everyone benefits from the same levels of comfort.

Exceptional seating is at the heart of the experience. We build all our seats to give the same high standards of comfort and support, with plenty of adjustment so everyone can find a position that suits them. With the front massage seats, you and your front seat passenger can easily tailor the massage function to your preferences. This luxurious amenity massages your back during long journeys.