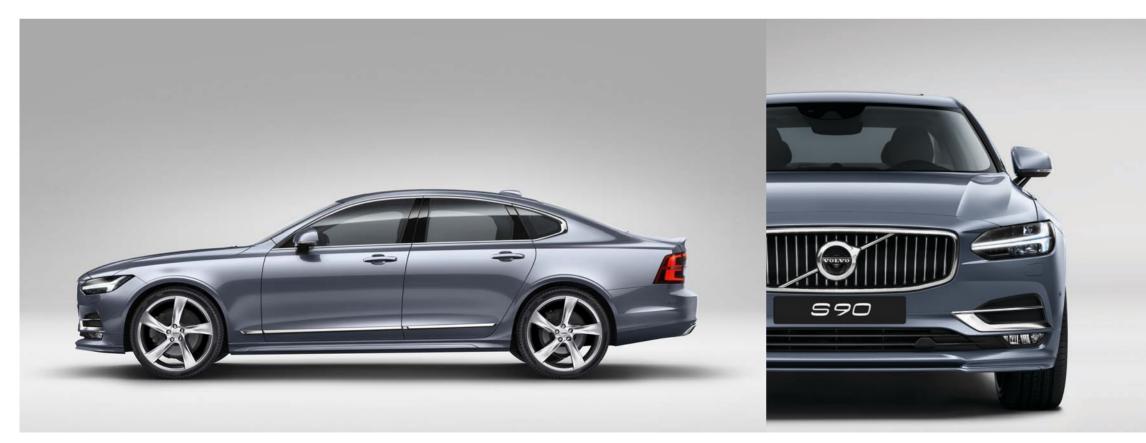

#### DESIGNED TO PERFORM, CRAFTED TO IMPRESS

The luxury sedan, redefined.

When we designed our new executive sedan we had a single aim: to create a car that would redefine the idea of luxury. The result is the Volvo S90, a car that blends the best of Scandinavian design with advanced technology to give you a new experience, beyond the commonplace and everyday. A new kind of luxury. Swedish luxury.

The powerful, low-slung body, with the classic Volvo hallmark of a wide and muscular shoulder line, expresses the car's intent. It's confident and assured, the embodiment of a design philosophy that extends inside the car, where you'll discover a cabin crafted from exceptional materials such as Swedish crystal and flame birch.

Elegance, craftsmanship and technology – this is what a modern luxury sedan should be made of.

**Classically Volvo, distinctly modern.** Combining powerful proportions with Scandinavian subtlety elevates the S90 beyond the everyday. The long bonnet and low roofline suggest power and grace, while the sculpted shoulder line identifies the S90 as a Volvo.