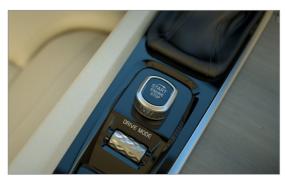

The powertrain can also adapt to the mood you're in. Select Comfort, Eco, Dynamic or Individual mode with our drive mode control, and the powertrain, steering and optional active chassis adapt instantly to your preferences.

Drive mode scroll wheel in diamond patterned metal finish and the Linear Walnut decor.