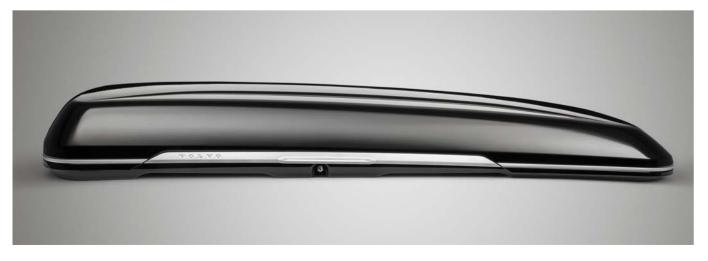

Load carriers.

Illuminated sill moulding.

Roof box designed by Volvo Cars.

Plastic mat, luggage compartment.

Mud flaps, front.

Boot lid spoiler.

Textile mat with load protection, luggage compartment.