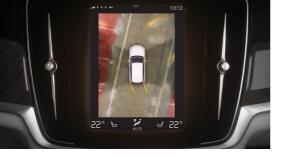

#### PERFECT PARKING, EVERY TIME.

**In a Volvo,** you can enjoy smooth parking. When parking, you're supported by front and rear park assist functions that alert you if there are obstacles in your way. And by adding our 360° camera, you get a detailed bird's eye view of the area surrounding your Volvo – a great help when you reverse or manoeuvre in confined areas with impaired visibility.

#### 360° camera

The 360° camera uses images from discreetly mounted cameras to create a bird's eye view of your car and its closest surroundings. In the centre display, you can see obstacles all around you, which makes it easier to park and manoeuvre in tight spaces.