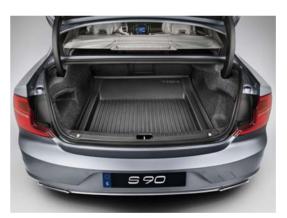

Load carriers.

Illuminated sill moulding.

Roof box designed by Volvo Cars.

Plastic mat, luggage compartment.

Mud flaps, front.

Boot lid spoiler.

Textile mat with load protection, luggage compartment.