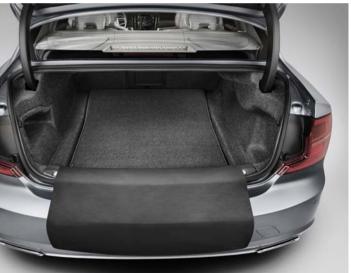

#### BUILT TO WORK.

Make the Volvo S90 work for you with our range of load and exterior accessories, designed to look good and work flawlessly. Our illuminated sill mouldings add an exclusive touch every time you enter your S90, and a boot lid spoiler enhances the car's dynamic look. For your more practical needs, our load carriers make it easy to fit a roof box or our load-carrying accessories for your gear. And if you sometimes need to carry dirty or wet cargo, a plastic or reversible textile luggage compartment mat will come handy.

Load carriers.

Illuminated sill moulding.

Roof box designed by Volvo Cars.

Plastic mat, luggage compartment.

Mud flaps, front.

Boot lid spoiler.

Textile mat with load protection, luggage compartment.