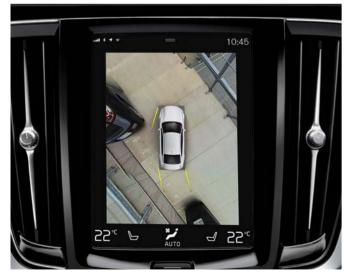

#### PERFECT PARKING, EVERY TIME.

**In a Volvo,** you can enjoy smooth parking. When parking, you're supported by front and rear park assist functions that alert you if there are obstacles in your way. And by adding our 360° camera, you get a detailed bird's eye view of the area surrounding your Volvo – a great help when you reverse or manoeuvre in confined areas with impaired visibility.

#### 360° camera

The 360° camera uses images from discreetly mounted cameras to create a bird's eye view of your car and its closest surroundings. In the centre display, you can see obstacles all around you, which makes it easier to park and manoeuvre in tight spaces.