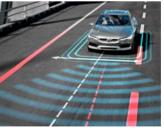

#### PERFECT PARKING, EVERY TIME.

**In a Volvo,** you can enjoy smooth parking. When parking, you're supported by front and rear park assist functions that alert you if there are obstacles in your way. And by adding our 360° camera, you get a detailed bird's eye view of the area surrounding your Volvo – a great help when you reverse or manoeuvre in confined areas with impaired visibility.

If you want, our Park Assist Pilot can help park the car for you. It measures the parking space, and if the space is at least 1.2 times the length of your car it can park by taking over the steering – you just control the brakes and gears. Park Assist Pilot handles both parallel and perpendicular parking, and can also assist when leaving a tight parallel parking space.

#### 360° camera

The 360° camera uses images from discreetly mounted cameras to create a bird's eye view of your car and its closest surroundings. In the centre display, you can see obstacles all around you, which makes it easier to park and manoeuvre in tight spaces.