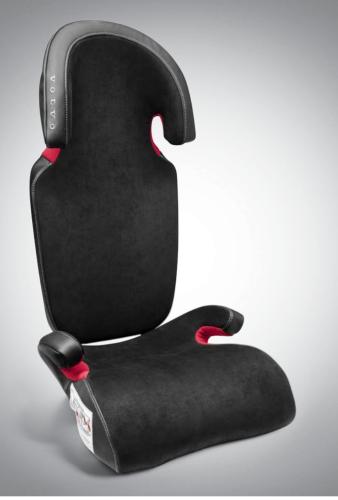

#### Child safety

At Volvo Cars we<sup>1</sup>ve spent decades continually researching and improving child safety. Our unique approach includes creating and carrying out tests based on real-life traffic situations, as well as testing our child seats\* alongside our cars. With our latest range of child seats, we offer unparalleled protection.

For children up to 10 years, our child seats combine comfort with state of the art safety and are designed to fit perfectly into your Volvo. We apply the same stringent standards to our child seats as we do building our cars, so you know your children are well protected.