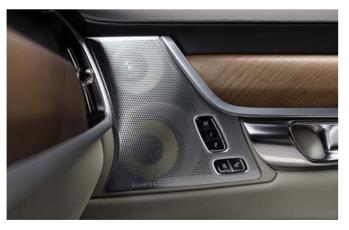

#### FEEL THE MUSIC.

**Inside the cabin** of your Volvo you can enjoy an audio system designed to put you closer to the music you love, wherever you're seated.

All our audio systems are tailored to the acoustics of your Volvo. Our audio philosophy is very simple; it's all about the soul of music, not the number of speakers or watts. With the audio specialists at Bowers & Wilkins, we have created one of the best-sounding audio systems in the class.

If you're truly passionate about music, the Bowers & Wilkins

audio system with a full 1400W output will take the experience to an even higher level. The 19 separate high-end speakers – including a tweeter-on-top centre speaker that minimises acoustic reflection from the windscreen and our unique airventilated subwoofer – will surround you with a powerful, pristine sound that feels more spacious and true to life than ever.