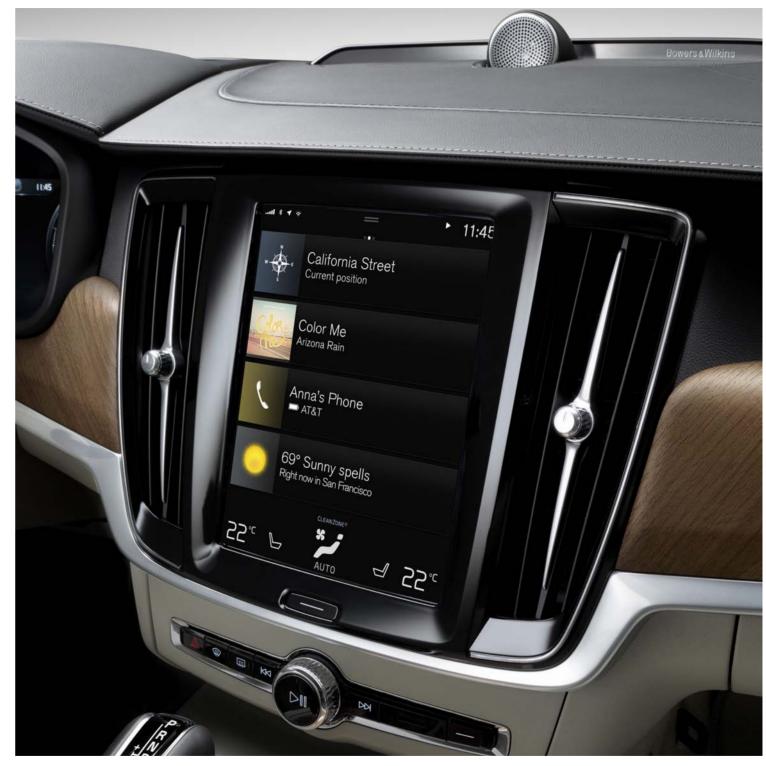

# **DESIGNED FOR CONTROL**

Precision and accuracy at every touch.

**From the moment** you settle into the sculpted driver's seat you're in control. You sit low in the S90, with the 22.86 cms (9 inch) centre display with touch screen angled towards you to create the feeling of a cockpit. You're surrounded by an environment where beautiful materials and advanced technology meet, creating a cabin that looks great and works perfectly.

At the focal point of the cabin, you find a sleek 22.86 cms (9 inch) centre display with touch screen. It's as easy and straightforward to operate as your smartphone, with bold, clear graphics so you can keep your attention on the road. The touch screen blends seamlessly with the car's clean interior design and is easily operated. You can even operate it wearing gloves.

Essential driving information is clearly presented in our 31.24 cms (12.3 inch) driver display. It adapts to your needs, preferences and surrounding light, so information is always shown on your terms.