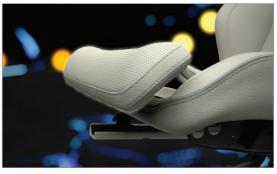

Travel first class in every seat, every day. Because when you're in the S90 you're in your own private lounge, a place where comfort and luxury combine with technology and craftsmanship.

It starts with the front seats. Sculpted to complement the human form, they provide superb support and a huge range of adjustment, so everyone can find the ideal seating position. The shape of the backrests increases legroom for passengers in the rear, and individually controlled heated rear seats mean everyone benefits from the same levels of comfort.

#### **Crash-absorbing front seats**

The sculpted front seats in your Volvo are more than just beautiful to look at. Their unique structure helps to absorb vertical impacts, helping to protect your spine if the car lands heavily after leaving the road. It's another example of how we make every part of a Volvo work harder for your safety.