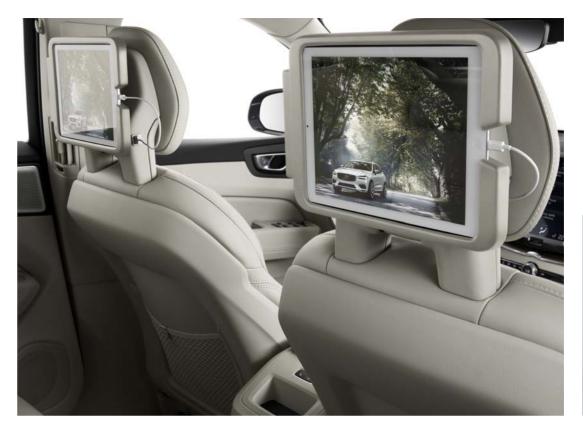

### DESIGNED FOR YOUR LIFE.

Create a Volvo S90 that's perfect for your life, with Volvo accessories that are designed around you and your car.

Our smart iPad<sup>®</sup> holder makes journeys more fun for rear-seat passengers. It can be angled to the most comfortable viewing position and is colour-coordinated with the interior.