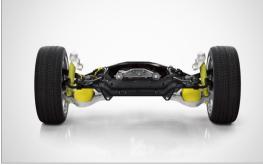

Double wishbone front suspension works in harmony with Integral link rear suspension to give you precise control over the car. With our active chassis with rear air suspension, your S90 will compensate for loads while adapting the chassis to the road and driving conditions for an even better ride. Advanced driver aids such as stability control and understeer control logic keep the S90 stable, improving the way it handles corners.

Discover superior comfort and handling with our active chassis with rear air suspension. It soaks up poor road surfaces and keeps the ride height constant so the car responds how you want it to. Active chassis technology allows you to change the way the S90 rides and handles.