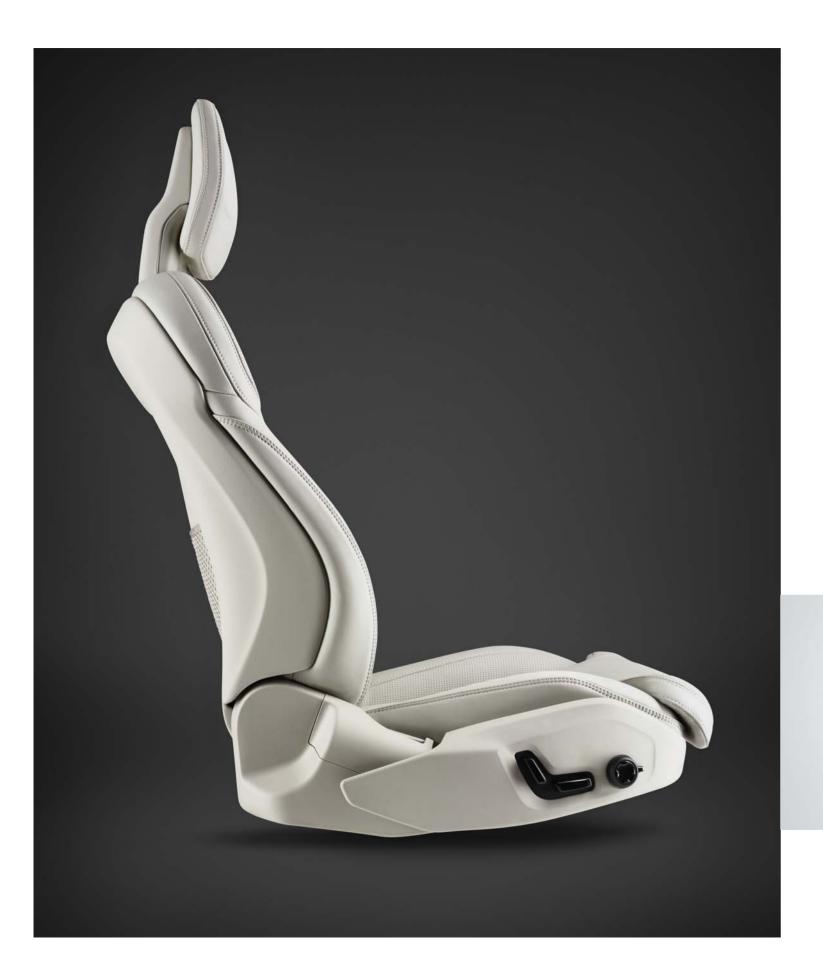

The front seats not only provide world-class comfort. They are also designed to protect you in the event of an impact. Our

#### **Crash-absorbing front seats**

The sculpted front seats in your Volvo are more than just beautiful to look at. Their unique structure helps to absorb vertical impacts, helping to protect your spine if the car lands heavily after leaving the road. It's another example of how we make every part of a Volvo work harder for your safety.