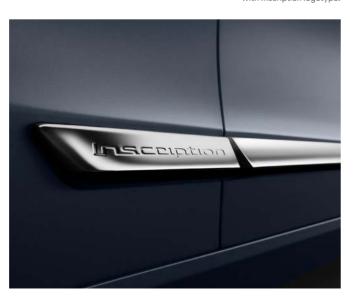

To ensure you get your \$90 exactly as you want it, we have created a wide range of options, trim levels and personal expressions.

Volvo S90 Inscription The highly sophisticated expression of Swedish luxury.

### A HIGHER GRADE OF LUXURY.

We created the exclusive Volvo S90 Inscription to meet your highest expectations on Swedish luxury. It's a highly personal expression that evokes a strong sense of elegant refinement. Each detail is carefully selected to give you and your passengers a sophisticated and invigorating experience. Distinguished exterior design cues enhance the luxurious look and feel of the S90, while the meticulously crafted interior gives you ample room for a relaxed driving experience.

Small details make Inscription, such as the high gloss chrome frames around the door handles.

The lower door bright deco moulding with Inscription logotype.

The exclusive Inscription remote control is clad in the same Fine Nappa Leather as the seat upholstery in your Volvo S90 Inscription – an excellent example of thoughtful Scandinavian craftsmanship and clean design.