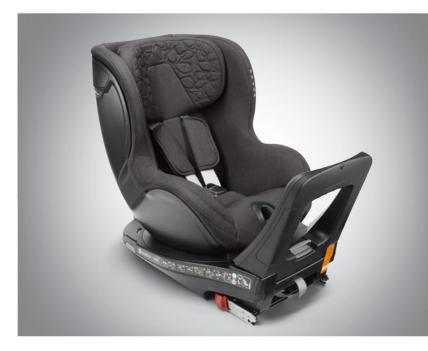

#### Child safety

At Volvo Cars we<sup>1</sup>ve spent decades continually researching and improving child safety. Our unique approach includes creating and carrying out tests based on real-life traffic situations, as well as testing our child seats\* alongside our cars. With our latest range of child seats, we offer unparalleled protection.

For children up to 10 years, our child seats combine comfort with state of the art safety and are designed to fit perfectly into your Volvo. We apply the same stringent standards to our child seats as we do building our cars, so you know your children are well protected.