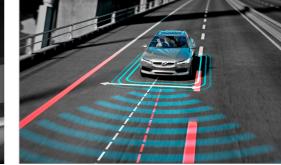

### PILOT ASSIST. DESIGNED TO MAKE DRIVING SAFER AND EASIER.

**Our latest advances** in supportive driving technologies allow you to enjoy smooth, intuitive driving from standstill up to motorway speeds.

To make driving in demanding traffic less stressful, we created Pilot Assist and Adaptive Cruise Control. This means your Volvo automatically helps you maintain a safe distance from the car in front of you by adapting your speed while helping to keep you centred in the lane by automatically making small steering adjustments. It's intelligent too; using map data from the car's navigation system, the car identifies hills and curves ahead and adapts the speed to help optimise your comfort and safety. When the system deactivates, you are notified by a discreet vibration in the steering wheel. This technology also makes driving in stop-and-go traffic more effortless. Maintaining the set distance, your car follows the car ahead of you and can brake automatically to full stop when needed. And if the car in front just makes a short stop, your car starts following it as it takes off again.

### **CITY SAFETY TECHNOLOGY.** YOUR PRO-ACTIVE PARTNER ON THE ROAD.

With advanced pro-active safety technology we add extra power to your senses and enhance the confident feeling of being in control.

At the heart of our safety technologies is City Safety. By helping you to keep a lookout and brake if necessary, it makes driving more enjoyable while helping to prevent accidents.

City Safety can identify other vehicles, pedestrians, cyclists and large animals ahead of you, even at night. It warns you if needed and can brake automatically to help you avoid a collision or reduce the impact. And our advanced Oncoming Mitigation by Braking technology – a Volvo safety world first – can detect if there's another vehicle driving towards you and can brake automatically to help mitigate the impact.