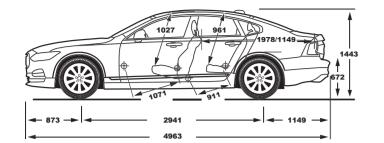

# **S90 SPECIFICATION SHEET**

| ENGINE VARIANT                                             | D4 INSCRIPTION |
|------------------------------------------------------------|----------------|
|                                                            |                |
| TECHNICAL DATA                                             |                |
| Capacity (ccm)                                             | 1969           |
| Max ouput in hp                                            | 190            |
| Max torque in Nm                                           | 400            |
| Ground clearance (unladen) mm                              | 152            |
| Fuel Type                                                  | Diesel         |
| CLIMATE                                                    |                |
| 4-zone Electronic Climate Control incl. Cooled glove box   | S              |
| CleanZone (Air Quality System)                             | S              |
| Sun blind, rear side door windows                          | S              |
| Electrical sun curtain, rear windscreen                    | S              |
| Power sunroof                                              | S              |
| Heated windscreen washer nozzles                           | S              |
| LOCKING AND SECURITY SYSTEMS                               |                |
| Basic Alarm                                                | S              |
| Interior motion sensor for Alarm                           | S              |
| Inclination sensor for Alarm                               | S              |
| Lock cylinder glovebox                                     | S              |
| Key remote control Inscription, leather clad               | S              |
| Keyless entry with remote tag & handsfree tailgate opening | S              |
| Private locking                                            | S              |
| Power child lock, rear side doors                          | S              |
| Laminated windows                                          | S              |
| INSTRUMENTATION                                            |                |
| 31.24 cms (12.3 inch) Driver Display                       | S              |
| SEATS                                                      | -              |
| Nappa leather upholstery with ventilated front seats       | S              |
| Power adjustable drivers seat with memory                  | S              |
| Power adjustable passengers seat with memory               | S              |
| Power adjustable side support                              | S              |
| 4 way power adjustable lumbar support                      | S              |
| Power cushion extension driver and Passenger Side          | S              |
| Backrest massage, Heated front seats                       | S              |
| Power fold of rear backrest from tailgate opening          | S              |
| Power folding rear headrests                               | S              |
| Centre armrest with cupholders and storage                 | S              |
| INTERIOR                                                   | 5              |
| Linear Walnut decor inlays                                 | S              |
| Standard colour on headlining/ceiling                      | S              |
|                                                            | S              |
| Illuminated vanity mirrors in sunvisor LH / RH side        |                |
| Parking ticket holder                                      | S              |
| Leather upgrade on dash board                              | S              |
| Leather Steering wheel with uni deco inlays, 3 spoke       | S              |
| Leather gear lever knob with uni deco                      | S              |
| Cigarette lighter / Ashtray                                | S              |
| 12 volt outlet, in rear/lower tunnel consol                | S              |
| Automatically dimmed inner and exterior mirrors            | S              |
| Carpet kit, textile Inscription                            | S              |
| Sillmoulding 'Volvo' metal illuminated                     | S              |
| Interior illumination high level                           | S              |
| LUGGAGE COMPARTMENT                                        |                |
| Temporary sparewheel                                       | S              |
| Jack                                                       | S              |
| Power Operated Tailgate / Boot lid                         | S              |
| Netpocket in cargo area                                    | S              |
| Cargo opening scuff plate - plastic                        | S              |
| First aid kit & Warning Triangle                           | S              |
| Body Cover                                                 | S              |