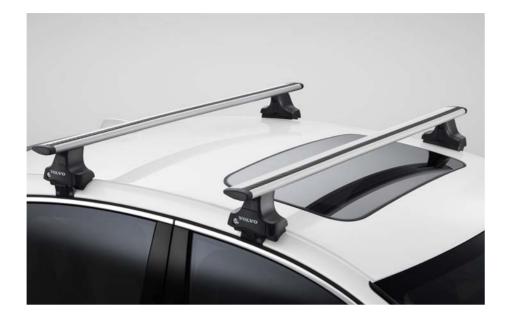

Load carriers.

Illuminated sill moulding.

Roof box designed by Volvo Cars.

Plastic mat, luggage compartment.

Mud flaps, front.

Boot lid spoiler.

Textile mat with load protection, luggage compartment.