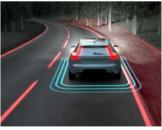

#### **Oncoming Lane Mitigation**

Using automatic steering assistance, this system helps you avoid collisions with oncoming vehicles. If you drift across the lane markings in the way of an oncoming vehicle, your car can alert you and gently help steer you back into the correct path.

Lane Keeping Aid

If you're about to cross a lane marking unintentionally, the Lane Keeping Aid can gently help steer your car back into its lane. If this is not enough or you keep steering across the lane markings, you'll be alerted with vibrations in the steering wheel

**Run-off Road Mitigation** 

Stay safely on the road with this Volvo Cars safety innovation. If Run-off Road Mitigation detects you're about to leave the road unintentionally, it can provide steering input and, if necessary, brake support to help guide you back on track.