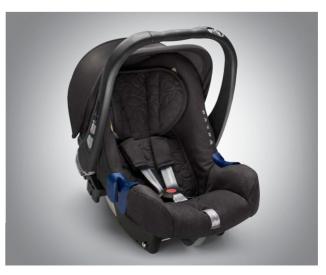

For children up to 10 years, our child seats combine comfort with state of the art safety and are designed to fit perfectly into your Volvo. We apply the same stringent standards to our child seats as we do building our cars, so you know your children are well protected.

Child seat, rearward facing.

Child seat, booster cushion with backrest, Leather/Nubuck Textile.

iPad® holder, rear seat.

Sunshades.

Child seat, easy access.

Child seat, booster seat.

Personalised remote control, Linear Walnut.