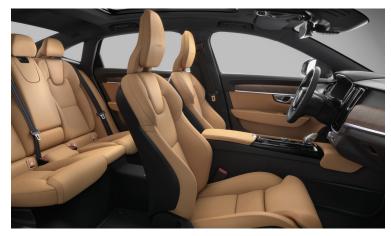

Travel first class in every seat, every day. Because when you're in the S90 you're in your own private lounge, a place where comfort and luxury combine with technology and craftsmanship.

It starts with the front seats. Sculpted to complement the human form, they provide superb support and a huge range of adjustment, so everyone can find the ideal seating position. The shape of the backrests increases legroom for passengers in the rear, and individually controlled heated rear seats mean everyone benefits from the same levels of comfort.

At night the cabin glows with the warmth of its interior lighting, welcoming you into the car. The high-level illumination package includes backlit door handles and illuminated tread plates, as well as additional interior lighting that enhances the exclusive ambience.

Exceptional seating is at the heart of the experience. We build all our seats to give the same high standards of comfort and support, with plenty of adjustment so everyone can find a position that suits them. With the front massage seats, you and your front seat passenger can easily tailor the massage function to your preferences. This luxurious amenity massages your back during long journeys.

The Volvo S90 Inscription epitomizes our proud heritage of human-centric design. And when it comes to intelligent luxury imbued with distinctive style and fresh thinking, the S90 Inscription is in a class of its own – just like you. The highly sophisticated Volvo S90 Inscription with its subtle jewellery touches and beautifully crafted wheels, proudly expresses the essence of contemporary Swedish luxury. On the inside, you are surrounded by genuine materials and fine craftsmanship. It's a sensory experience, further enhanced by the Comfort seats in Fine Nappa Leather, our Tailored dashboard and Linear Walnut decor – all to make the Volvo S90 Inscription your own personal statement of luxury.