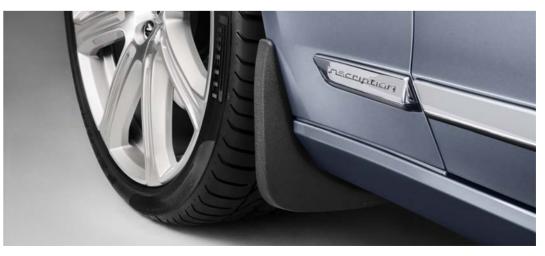

Load carriers.

Illuminated sill moulding.

Roof box designed by Volvo Cars.

Plastic mat, luggage compartment.

Mud flaps, front.

Boot lid spoiler.

Textile mat with load protection, luggage compartment.