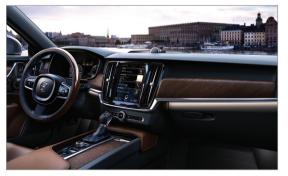

# **DESIGNED FOR CONTROL**

Precision and accuracy at every touch.

**From the moment** you settle into the sculpted driver's seat you're in control. You sit low in the S90, with the 22.86 cms (9 inch) centre display with touch screen angled towards you to create the feeling of a cockpit. You're surrounded by an environment where beautiful materials and advanced technology meet, creating a cabin that looks great and works perfectly.

The exceptional craftsmanship enhances the feeling of precision. Take the air vents, for example. With a metal-finish vertical strip and distinctive diamond-pattern surfaces for the control knobs they are beautiful to look at and a pleasure to use. In the S90 every component moves with the accuracy afforded by fine engineering. It is a car that gives you control over every part of your journey.

At the focal point of the cabin, you find a sleek 22.86 cms (9 inch) centre display with touch screen. It's as easy and straightforward to operate as your smartphone, with bold, clear graphics so you can keep your attention on the road. The touch screen blends seamlessly with the car's clean interior design and is easily operated. You can even operate it wearing gloves.

Essential driving information is clearly presented in our 31.24 cms (12.3 inch) driver display. It adapts to your needs, preferences and surrounding light, so information is always shown on your terms.