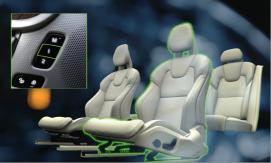

Exceptional seating is at the heart of the experience. We build all our seats to give the same high standards of comfort and support, with plenty of adjustment so everyone can find a position that suits them. With the front massage seats, you and your front seat passenger can easily tailor the massage function to your preferences. This luxurious amenity massages your back during long journeys.

Dual integrated end pipes and bright decor trim add to an elegant and powerful impression.

Inscription front grille in elegant chrome finish and the signature headlights with LED illumination.

Front Massage Seats - The backrest features ten massage points, with five programs, three speeds and three intensities to choose from. Available for Comfort seats with Perforated Fine Nappa Leather upholstery.