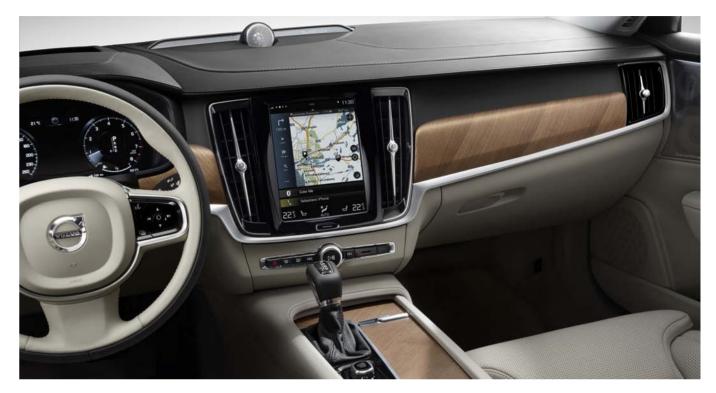

# **DESIGNED FOR CONTROL**

Precision and accuracy at every touch.

**From the moment** you settle into the sculpted driver's seat you're in control. You sit low in the S90, with the 22.86 cms (9 inch) centre display with touch screen angled towards you to create the feeling of a cockpit. You're surrounded by an environment where beautiful materials and advanced technology meet, creating a cabin that looks great and works perfectly.

The exceptional craftsmanship enhances the feeling of precision. Take the air vents, for example. With a metal-finish vertical strip and distinctive diamond-pattern surfaces for the control knobs they are beautiful to look at and a pleasure to use. In the S90 every component moves with the accuracy afforded by fine engineering. It is a car that gives you control over every part of your journey.

At the focal point of the cabin, you find a sleek 22.86 cms (9 inch) centre display with touch screen. It's as easy and straightforward to operate as your smartphone, with bold, clear graphics so you can keep your attention on the road. The touch screen blends seamlessly with the car's clean interior design and is easily operated. You can even operate it wearing gloves.

Essential driving information is clearly presented in our 31.24 cms (12.3 inch) driver display. It adapts to your needs, preferences and surrounding light, so information is always shown on your terms.