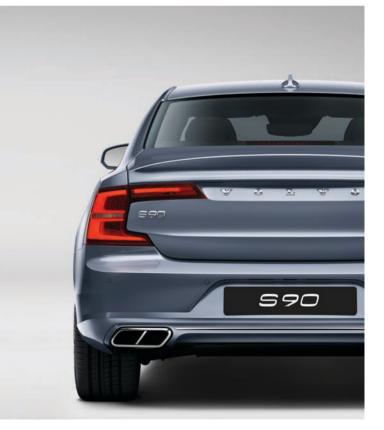

Small details make a big impact. Fine detailing and bold shapes combine to create a strong impression. Integrated end pipes add to the design's coherence, while the shape of the LED rear lights gives the S90 real presence, whether moving or stationary.

**Exterior styling package with body-coloured inserts.** A front spoiler and sculpted side sill mouldings with body-coloured inserts accentuate the car's low stance, while a boot lid spoiler hints at the potential performance. Integrated dual split end pipes and a body-coloured rear diffuser create an even more purposeful appearance. The optional 53.34 cms (21 inch) 5-spoke fan wheels give the S90 even more presence, whether it's moving or standing still.