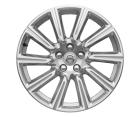

#### **VOLVO S90**

EXTERIOR COLOURS, TRIM LEVEL, UPHOLSTERIES AND ALLOY WHEELS

707 - CRYSTAL WHITE

711 - BRIGHT SILVER

**717 -** ONYX BLACK

723 - DENIM BLUE

724 - PINE GREY

45.72 cms (18 inch) 10 spoke Silver - Diamond cut