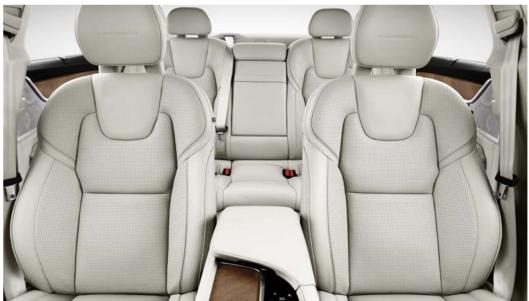

Travel first class in every seat, every day. Because when you're in the S90 you're in your own private lounge, a place where comfort and luxury combine with technology and craftsmanship.

It starts with the front seats. Sculpted to complement the human form, they provide superb support and a huge range of adjustment, so everyone can find the ideal seating position. The shape of the backrests increases legroom for passengers in the rear, and individually controlled heated rear seats mean everyone benefits from the same levels of comfort.

The four-zone climate control allows rear seat passengers to choose their own settings using a dedicated touch screen. It also includes an air-conditioned glove compartment that keeps its contents cool.