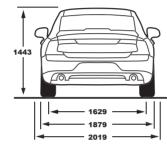

# **S90 SPECIFICATION SHEET**

| ENGINE VARIANT                                             | D4 INSCRIPTION |
|------------------------------------------------------------|----------------|
|                                                            |                |
| TECHNICAL DATA                                             |                |
| Capacity (ccm)                                             | 1969           |
| Max ouput in hp                                            | 190            |
| Max torque in Nm                                           | 400            |
| Ground clearance (unladen) mm                              | 152            |
| Fuel Type                                                  | Diesel         |
| CLIMATE                                                    |                |
| 4-zone Electronic Climate Control incl. Cooled glove box   | S              |
| CleanZone (Air Quality System)                             | S              |
| Sun blind, rear side door windows                          | S              |
| Electrical sun curtain, rear windscreen                    | S              |
| Power sunroof                                              | S              |
| Heated windscreen washer nozzles                           | S              |
| LOCKING AND SECURITY SYSTEMS                               |                |
| Basic Alarm                                                | S              |
| Interior motion sensor for Alarm                           | S              |
| Inclination sensor for Alarm                               | S              |
| Lock cylinder glovebox                                     | S              |
| Key remote control Inscription, leather clad               | S              |
| Keyless entry with remote tag & handsfree tailgate opening | S              |
| Private locking                                            | S              |
| Power child lock, rear side doors                          | S              |
| Laminated windows                                          | S              |
| INSTRUMENTATION                                            |                |
| 31.24 cms (12.3 inch) Driver Display                       | S              |
| SEATS                                                      | -              |
| Nappa leather upholstery with ventilated front seats       | S              |
| Power adjustable drivers seat with memory                  | S              |
| Power adjustable passengers seat with memory               | S              |
| Power adjustable side support                              | S              |
| 4 way power adjustable lumbar support                      | S              |
| Power cushion extension driver and Passenger Side          | S              |
| Backrest massage, Heated front seats                       | S              |
| Power fold of rear backrest from tailgate opening          | S              |
| Power folding rear headrests                               | S              |
| Centre armrest with cupholders and storage                 | S              |
| INTERIOR                                                   | 5              |
| Linear Walnut decor inlays                                 | S              |
| Standard colour on headlining/ceiling                      | S              |
|                                                            | S              |
| Illuminated vanity mirrors in sunvisor LH / RH side        |                |
| Parking ticket holder                                      | S              |
| Leather upgrade on dash board                              | S              |
| Leather Steering wheel with uni deco inlays, 3 spoke       | S              |
| Leather gear lever knob with uni deco                      | S              |
| Cigarette lighter / Ashtray                                | S              |
| 12 volt outlet, in rear/lower tunnel consol                | S              |
| Automatically dimmed inner and exterior mirrors            | S              |
| Carpet kit, textile Inscription                            | S              |
| Sillmoulding 'Volvo' metal illuminated                     | S              |
| Interior illumination high level                           | S              |
| LUGGAGE COMPARTMENT                                        |                |
| Temporary sparewheel                                       | S              |
| Jack                                                       | S              |
| Power Operated Tailgate / Boot lid                         | S              |
| Netpocket in cargo area                                    | S              |
| Cargo opening scuff plate - plastic                        | S              |
| First aid kit & Warning Triangle                           | S              |
| Body Cover                                                 | S              |