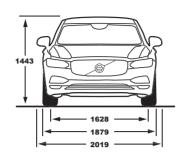

# **S90 SPECIFICATION SHEET**

| ENGINE VARIANT                                             | D4 INSCRIPTION |
|------------------------------------------------------------|----------------|
|                                                            |                |
| TECHNICAL DATA                                             |                |
| Capacity (ccm)                                             | 1969           |
| Max ouput in hp                                            | 190            |
| Max torque in Nm                                           | 400            |
| Ground clearance (unladen) mm                              | 152            |
| Fuel Type                                                  | Diesel         |
| CLIMATE                                                    |                |
| 4-zone Electronic Climate Control incl. Cooled glove box   | S              |
| CleanZone (Air Quality System)                             | S              |
| Sun blind, rear side door windows                          | S              |
| Electrical sun curtain, rear windscreen                    | S              |
| Power sunroof                                              | S              |
| Heated windscreen washer nozzles                           | S              |
| LOCKING AND SECURITY SYSTEMS                               |                |
| Basic Alarm                                                | S              |
| Interior motion sensor for Alarm                           | S              |
| Inclination sensor for Alarm                               | S              |
| Lock cylinder glovebox                                     | S              |
| Key remote control Inscription, leather clad               | S              |
| Keyless entry with remote tag & handsfree tailgate opening | S              |
| Private locking                                            | S              |
| Power child lock, rear side doors                          | S              |
| Laminated windows                                          | S              |
| INSTRUMENTATION                                            |                |
| 31.24 cms (12.3 inch) Driver Display                       | S              |
| SEATS                                                      | -              |
| Nappa leather upholstery with ventilated front seats       | S              |
| Power adjustable drivers seat with memory                  | S              |
| Power adjustable passengers seat with memory               | S              |
| Power adjustable side support                              | S              |
| 4 way power adjustable lumbar support                      | S              |
| Power cushion extension driver and Passenger Side          | S              |
| Backrest massage, Heated front seats                       | S              |
| Power fold of rear backrest from tailgate opening          | S              |
| Power folding rear headrests                               | S              |
| Centre armrest with cupholders and storage                 | S              |
| INTERIOR                                                   | 5              |
| Linear Walnut decor inlays                                 | S              |
| Standard colour on headlining/ceiling                      | S              |
|                                                            | S              |
| Illuminated vanity mirrors in sunvisor LH / RH side        |                |
| Parking ticket holder                                      | S              |
| Leather upgrade on dash board                              | S              |
| Leather Steering wheel with uni deco inlays, 3 spoke       | S              |
| Leather gear lever knob with uni deco                      | S              |
| Cigarette lighter / Ashtray                                | S              |
| 12 volt outlet, in rear/lower tunnel consol                | S              |
| Automatically dimmed inner and exterior mirrors            | S              |
| Carpet kit, textile Inscription                            | S              |
| Sillmoulding 'Volvo' metal illuminated                     | S              |
| Interior illumination high level                           | S              |
| LUGGAGE COMPARTMENT                                        |                |
| Temporary sparewheel                                       | S              |
| Jack                                                       | S              |
| Power Operated Tailgate / Boot lid                         | S              |
| Netpocket in cargo area                                    | S              |
| Cargo opening scuff plate - plastic                        | S              |
| First aid kit & Warning Triangle                           | S              |
| Body Cover                                                 | S              |