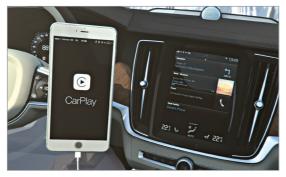

**Smartphone integration.** Use your smartphone in a smarter way. Via Apple CarPlay™ or Android Auto™, you simply integrate the familiar functions and interface of your smartphone\* with the car's centre display. You can enjoy music, make calls and send messages easily via the car's touch screen, steering wheel buttons or voice control.

\*Supports iPhone® (5 or later) or Android smartphones (5.0 Lollipop or later).

Intuitively connected. You operate the audio system and hands-free phone easily using the touch screen controls, steering wheel buttons or voice control. Bluetooth<sup>®</sup> connection also allows convenient streaming of music via your phone.