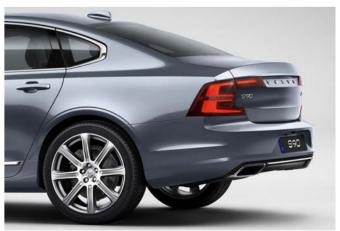

Small details make a big impact. Fine detailing and bold shapes combine to create a strong impression. Integrated end pipes add to the design's coherence, while the shape of the LED rear lights gives the S90 real presence, whether moving or stationary.