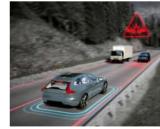

### PILOT ASSIST. DESIGNED TO MAKE DRIVING SAFER AND EASIER.

**Our latest advances** in supportive driving technologies allow you to enjoy smooth, intuitive driving from standstill up to motorway speeds.

To make driving in demanding traffic less stressful, we created Pilot Assist and Adaptive Cruise Control. This means your Volvo automatically helps you maintain a safe distance from the car in front of you by adapting your speed while helping to keep you centred in the lane by automatically making small steering adjustments. It's intelligent too; using map data from the car's navigation system, the car identifies hills and curves ahead and adapts the speed to help optimise your comfort and safety. When the system deactivates, you are notified by a discreet vibration in the steering wheel. This technology also makes driving in stop-and-go traffic more effortless. Maintaining the set distance, your car follows the car ahead of you and can brake automatically to full stop when needed. And if the car in front just makes a short stop, your car starts following it as it takes off again.

This is driving made safer and easier, with the aim to optimise your control, comfort and convenience.

**Please note:** The driver is always responsible for how the car is controlled, the functions described here are only supportive.