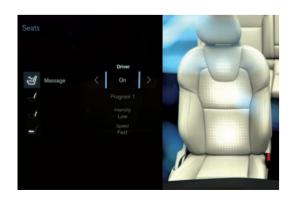

Exceptional seating is at the heart of the experience. We build all our seats to give the same high standards of comfort and support, with plenty of adjustment so everyone can find a position that suits them. With the front massage seats, you and your front seat passenger can easily tailor the massage function to your preferences. This luxurious amenity massages your back during long journeys.

Dual integrated end pipes and bright decor trim add to an elegant and powerful impression.

Inscription front grille in elegant chrome finish and the signature headlights with LED illumination.

Front Massage Seats - The backrest features ten massage points, with five programs, three speeds and three intensities to choose from. Available for Comfort seats with Perforated Fine Nappa Leather upholstery.