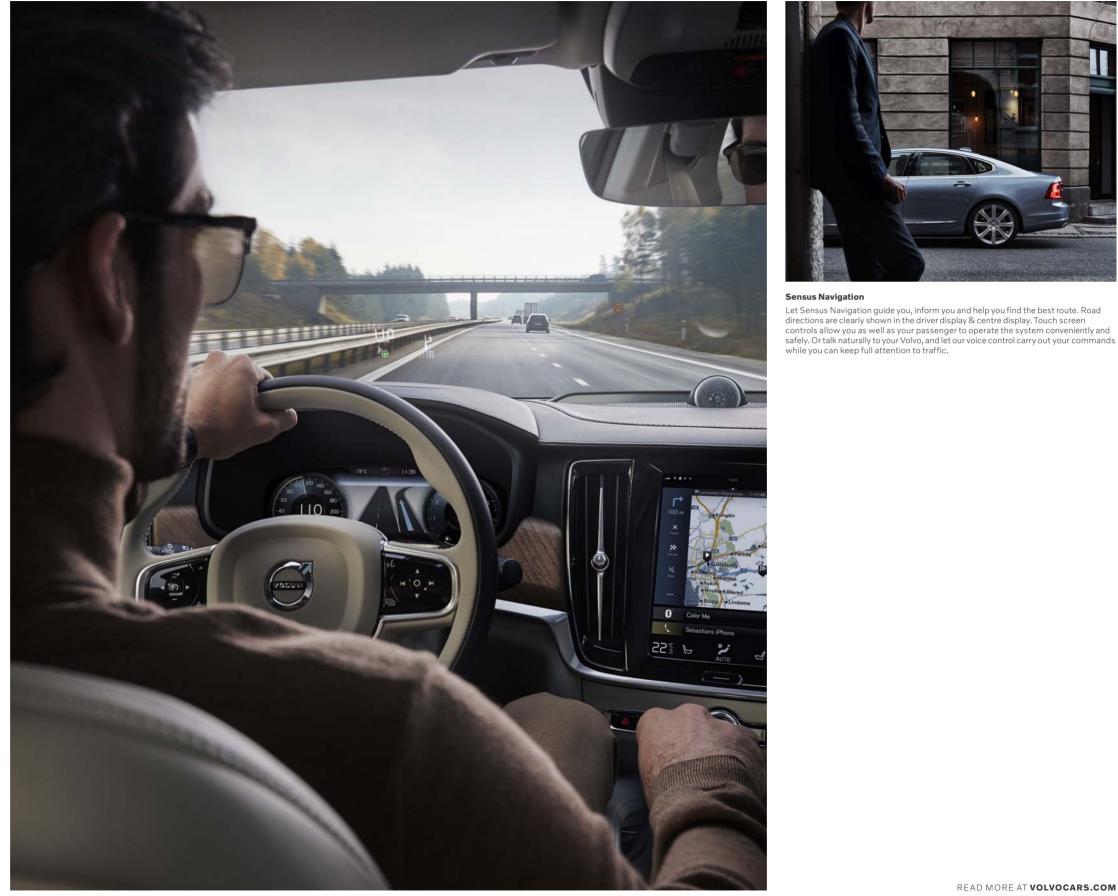

At the focal point of the cabin, you find a sleek 22.86 cms (9 inch) centre display with touch screen. It's as easy and straightforward to operate as your smartphone, with bold, clear graphics so you can keep your attention on the road. The touch screen blends seamlessly with the car's clean interior design and is easily operated. You can even operate it wearing gloves.

Essential driving information is clearly presented in our 31.24 cms (12.3 inch) driver display. It adapts to your needs, preferences and surrounding light, so information is always shown on your terms.

Your Volvo also listens to you. Keep both hands on the steering wheel and speak naturally; our voice control will carry out your command to operate climate control, navigation, entertainment and your smartphone.