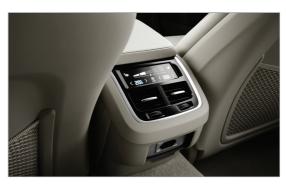

The four-zone climate control allows rear seat passengers to choose their own settings using a dedicated touch screen. It also includes an air-conditioned glove compartment that keeps its contents cool.