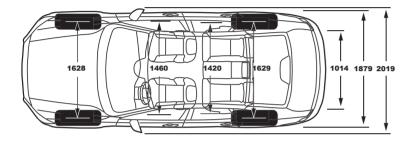

# **S90 SPECIFICATION SHEET**

| ENGINE VARIANT                                             | D4 INSCRIPTION |
|------------------------------------------------------------|----------------|
|                                                            |                |
| TECHNICAL DATA                                             |                |
| Capacity (ccm)                                             | 1969           |
| Max ouput in hp                                            | 190            |
| Max torque in Nm                                           | 400            |
| Ground clearance (unladen) mm                              | 152            |
| Fuel Type                                                  | Diesel         |
| CLIMATE                                                    |                |
| 4-zone Electronic Climate Control incl. Cooled glove box   | S              |
| CleanZone (Air Quality System)                             | S              |
| Sun blind, rear side door windows                          | S              |
| Electrical sun curtain, rear windscreen                    | S              |
| Power sunroof                                              | S              |
| Heated windscreen washer nozzles                           | S              |
| LOCKING AND SECURITY SYSTEMS                               |                |
| Basic Alarm                                                | S              |
| Interior motion sensor for Alarm                           | S              |
| Inclination sensor for Alarm                               | S              |
| Lock cylinder glovebox                                     | S              |
| Key remote control Inscription, leather clad               | S              |
| Keyless entry with remote tag & handsfree tailgate opening | S              |
| Private locking                                            | S              |
| Power child lock, rear side doors                          | S              |
| Laminated windows                                          | S              |
| INSTRUMENTATION                                            |                |
| 31.24 cms (12.3 inch) Driver Display                       | S              |
| SEATS                                                      | -              |
| Nappa leather upholstery with ventilated front seats       | S              |
| Power adjustable drivers seat with memory                  | S              |
| Power adjustable passengers seat with memory               | S              |
| Power adjustable side support                              | S              |
| 4 way power adjustable lumbar support                      | S              |
| Power cushion extension driver and Passenger Side          | S              |
| Backrest massage, Heated front seats                       | S              |
| Power fold of rear backrest from tailgate opening          | S              |
| Power folding rear headrests                               | S              |
| Centre armrest with cupholders and storage                 | S              |
| INTERIOR                                                   | 5              |
| Linear Walnut decor inlays                                 | S              |
| Standard colour on headlining/ceiling                      | S              |
|                                                            | S              |
| Illuminated vanity mirrors in sunvisor LH / RH side        |                |
| Parking ticket holder                                      | S              |
| Leather upgrade on dash board                              | S              |
| Leather Steering wheel with uni deco inlays, 3 spoke       | S              |
| Leather gear lever knob with uni deco                      | S              |
| Cigarette lighter / Ashtray                                | S              |
| 12 volt outlet, in rear/lower tunnel consol                | S              |
| Automatically dimmed inner and exterior mirrors            | S              |
| Carpet kit, textile Inscription                            | S              |
| Sillmoulding 'Volvo' metal illuminated                     | S              |
| Interior illumination high level                           | S              |
| LUGGAGE COMPARTMENT                                        |                |
| Temporary sparewheel                                       | S              |
| Jack                                                       | S              |
| Power Operated Tailgate / Boot lid                         | S              |
| Netpocket in cargo area                                    | S              |
| Cargo opening scuff plate - plastic                        | S              |
| First aid kit & Warning Triangle                           | S              |
| Body Cover                                                 | S              |