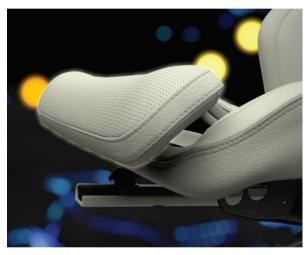

### YOUR SPACE, ENHANCED.

**Inside the XC90,** you and your passengers travel first class in individually adjustable seats. Everyone can easily find the perfect seating position, and for even greater comfort, the front seats are available with ventilation as well as massage functions.

Exceptional seating is at the heart of the experience. We build all our seats to give the same high standards of comfort and support, with plenty of adjustment so everyone can find a position that suits them. With the front massage seats, you and your front seat passenger can easily tailor the massage function to your preferences. This luxurious amenity massages your back during long journeys.

Front Massage Seats - The backrest features ten massage points, with five programs, three speeds and three intensities to choose from. Available for Comfort seats with Perforated Fine Nappa Leather upholstery.