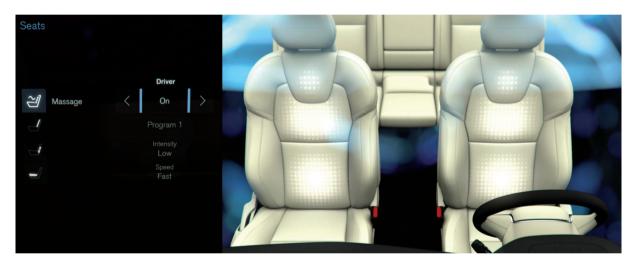

### YOUR SPACE, ENHANCED.

**Inside the XC90,** you and your passengers travel first class in individually adjustable seats. Everyone can easily find the perfect seating position, and for even greater comfort, the front seats are available with ventilation as well as massage functions.

Exceptional seating is at the heart of the experience. We build all our seats to give the same high standards of comfort and support, with plenty of adjustment so everyone can find a position that suits them. With the front massage seats, you and your front seat passenger can easily tailor the massage function to your preferences. This luxurious amenity massages your back during long journeys.

Front Massage Seats - The backrest features ten massage points, with five programs, three speeds and three intensities to choose from. Available for Comfort seats with Perforated Fine Nappa Leather upholstery.