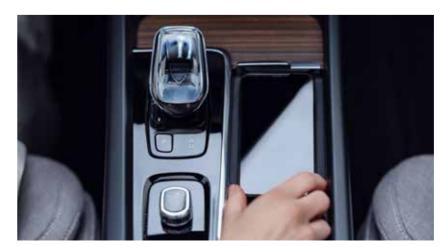

Drive mode scroll wheel in diamond patterned metal finish and Linear Walnut decor.

The intuitive 31.24 cms (12.3 inch) driver display with four graphic modes.

WIRELESS PHONE CHARGING There's a space next to the gear knob where a mobile phone can be stored and wirelessly charged, helping to reduce clutter and make it easy to reach when you need it.