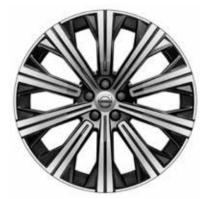

50.8 cms (20 inch) 10-spoke Black Diamond-cut

The power-operated Comfort seats with Leather upholstery and front seat cushion extensions and the exclusive Black Ash decor add to the sensory experience of contemporary luxury.

| MODEL VARIANT                                                        | B6 INSCRIPTION |
|----------------------------------------------------------------------|----------------|
| MODEL VARIANT                                                        | BOINSONII HON  |
| LUGGAGE COMPARTMENT                                                  |                |
| Temporary sparewheel                                                 | S              |
| Jack                                                                 | S              |
| Power Operated Tailgate                                              | S              |
| Grocery bag holder                                                   | S              |
| Cargo opening scuff plate - metal                                    | S              |
| Soft load net stored in bag                                          | S              |
| First aid kit                                                        | S              |
| Warning Triangle                                                     | S              |
| 12V outlet in luggage area                                           | S              |
| Body Cover                                                           | S              |
| EXTERIOR                                                             |                |
| Bright integrated roof rails                                         | <u> </u>       |
| Bright decor side windows                                            | <u>S</u>       |
| Colour coordinated door handles  Colour coordinated rear view mirror |                |
| Foglights in front spoiler                                           |                |
| LED headlights with automatic bending                                |                |
| Prep for Illuminated Running Boards                                  |                |
| EBL, Flashing Brake Light and Hazard Warning                         | S              |
| Retractable rear view mirrors                                        |                |
| SUPPORT SYSTEMS                                                      |                |
| Adaptive Cruise Control                                              | S              |
| Pilot Assist                                                         | S              |
| Collision Mitigation Support, front                                  | S              |
| Lane Keeping Aid                                                     | S              |
| 360° camera                                                          | S              |
| Park Assist Pilot + Park Assist Front and Rear                       | S              |
| Personal settings, power steering                                    | S              |
| Drive mode settings in CSD                                           | S              |
| Hill Start Assist                                                    | S              |
| Hill Descent Control                                                 | S              |
| Rain sensor                                                          | <u>\$</u>      |
| Graphical Head-Up Display                                            | S              |
| Blind spot information system with CTA                               | S              |
| SAFETY                                                               |                |
| Airbag, Driver & Passenger side                                      | <u>\$</u><br>  |
| Knee airbag driver side SIPS airbags                                 |                |
| Inflatable curtains                                                  |                |
| Whiplash protection, front seats                                     |                |
| Belt minder all seats                                                | S              |
| Cut-Off Switch Passenger Airbag                                      |                |
| Pyrotechnical pretensioners, front / rear                            |                |
| EBL, Flashing Brake Light and Hazard Warning                         |                |
| High positioned rear brake lights                                    |                |
| Intelligent Driver Information System (IDIS)                         | S              |
| AUDIO, NAVIGATION & TELEMATICS                                       |                |
| Premium Sound by Bowers and Wilkins (1400 W, 19 Speakers)            | S              |
| Remote control buttons in steering wheel                             | S              |
| USB & Bluetooth connections                                          | S              |
| Wireless Charging                                                    | S              |
| Navigation                                                           | S              |
| Speech function                                                      | S              |
| CHASSIS                                                              |                |
| Air suspension, 4 corner                                             | \$             |
| Chassis, Four-C                                                      | S              |
| WHEELS                                                               |                |
| 50.8 cms (20 inch) 10-spoke Black Diamond-cut Alloy wheel            | <u> </u>       |
| Tire pressure monitoring system                                      | S              |

EXTERIOR COLOURS, TRIM LEVEL, UPHOLSTERIES AND ALLOY WHEELS

707 - CRYSTAL WHITE PEARL

**717** - ONYX BLACK

**723** - DENIM BLUE

**724** - PINE GREY

50.8 cms (20 inch) 10-spoke Black Diamond-cut V O L V O