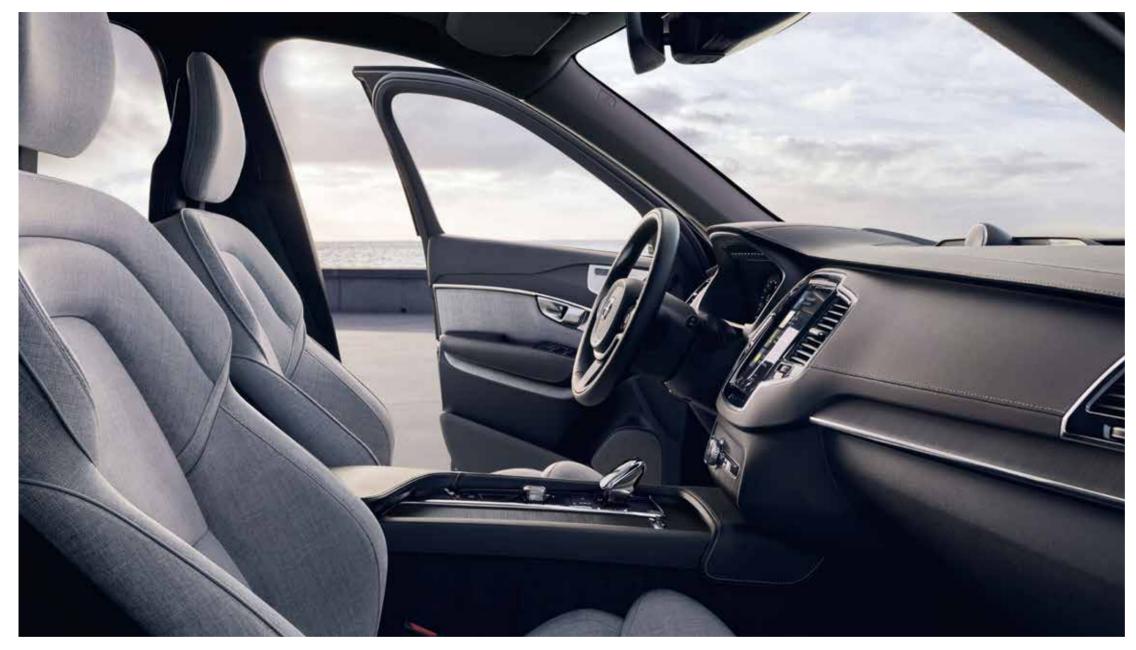

#### A NEW TAKE ON LUXURY.

The interior of the XC90 surrounds you with modern Swedish luxury. Uncluttered design creates a feeling of calm. Beautiful details such as the exclusive metal-finish air vents and, on certain variants, a crystal gear selector by the Swedish glassmakers Orrefors delight the senses.

Carefully selected materials accentuate the authentic, sustainable nature of luxury in the XC90. Decor trim Black Ash – beautiful with a natural, contemporary appearance.

And to complete the Scandinavian luxury SUV experience, the Bowers & Wilkins high-end audio system will indulge your senses with crisp, faithful sound that brings you even closer to the music.

VOLVO XC90 15

In the driver's seat you're in command with Control functions such as navigation and entertainment from the steering wheel buttons – or use voice control.

A crystal gear selector by the Swedish glassmakers Orrefors delight the senses.

The four-zone climate system can be controlled from the centre display touch screen, or a graceful touch control panel at the end of the tunnel console.

Our panoramic roof adds a superb experience of light and air. On sunny days, a power-operated sunshade reduces glare while maintaining the airy feel.