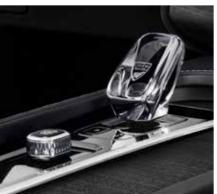

#### A NEW TAKE ON LUXURY.

The interior of the XC90 surrounds you with modern Swedish luxury. Uncluttered design creates a feeling of calm. Beautiful details such as the exclusive metal-finish air vents and, on certain variants, a crystal gear selector by the Swedish glassmakers Orrefors delight the senses.

VOLVO XC90 15

In the driver's seat you're in command with Control functions such as navigation and entertainment from the steering wheel buttons – or use voice control.

A crystal gear selector by the Swedish glassmakers Orrefors delight the senses.

Drive mode scroll wheel in diamond patterned metal finish and Linear Walnut decor.

The intuitive 31.24 cms (12.3 inch) driver display with four graphic modes.

WIRELESS PHONE CHARGING There's a space next to the gear knob where a mobile phone can be stored and wirelessly charged, helping to reduce clutter and make it easy to reach when you need it.