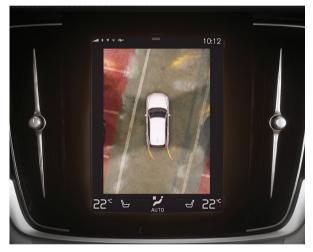

# PERFECT PARKING, EVERY TIME.

In a Volvo, you can enjoy smooth parking.

Our navigation system gives you access to an in-car app that helps you find the nearest free parking space and even pay for it. When parking, you're supported by front and rear park assist functions that alert you if there are obstacles in your way. And by adding our 360° camera, you get a detailed bird's eye view of the area surrounding your Volvo – a great help when you reverse or manoeuvre in confined areas with impaired visibility.

#### 360° camer

The 360° camera uses images from discreetly mounted cameras to create a bird's eye view of your car and its closest surroundings. In the centre display, you can see obstacles all around you, which makes it easier to park and manoeuvre in tight spaces.