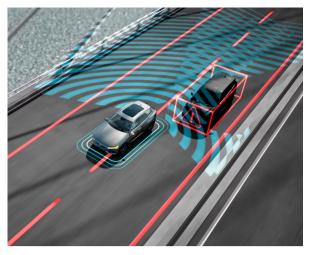

# CITY SAFETY TECHNOLOGY. YOUR PRO-ACTIVE PARTNER ON THE ROAD.

With advanced pro-active safety technology we add extra power to your senses and enhance the confident feeling of being in control.

At the heart of our safety technologies is City Safety. By helping you to keep a lookout and brake if necessary, it makes driving more enjoyable while helping to prevent accidents.

City Safety can identify other vehicles, pedestrians, cyclists and large animals ahead of you, even at night. It warns you if needed and can brake automatically to help you avoid a collision or reduce the impact. And our advanced Oncoming Mitigation by Braking technology – a Volvo safety world first – can detect if there's another vehicle driving towards you and brake automatically to help mitigate the impact.

Your Volvo can also support if you're forced into evasive action at speeds between 50 and 100 km/h. As you begin to steer away, City Safety can help you doing it as effectively and safely as possible by braking the inner wheels individually and reinforcing your steering input.

City Safety is simply your perfect partner; pro-active when it's needed, and staying discreetly in the background the rest of the time.