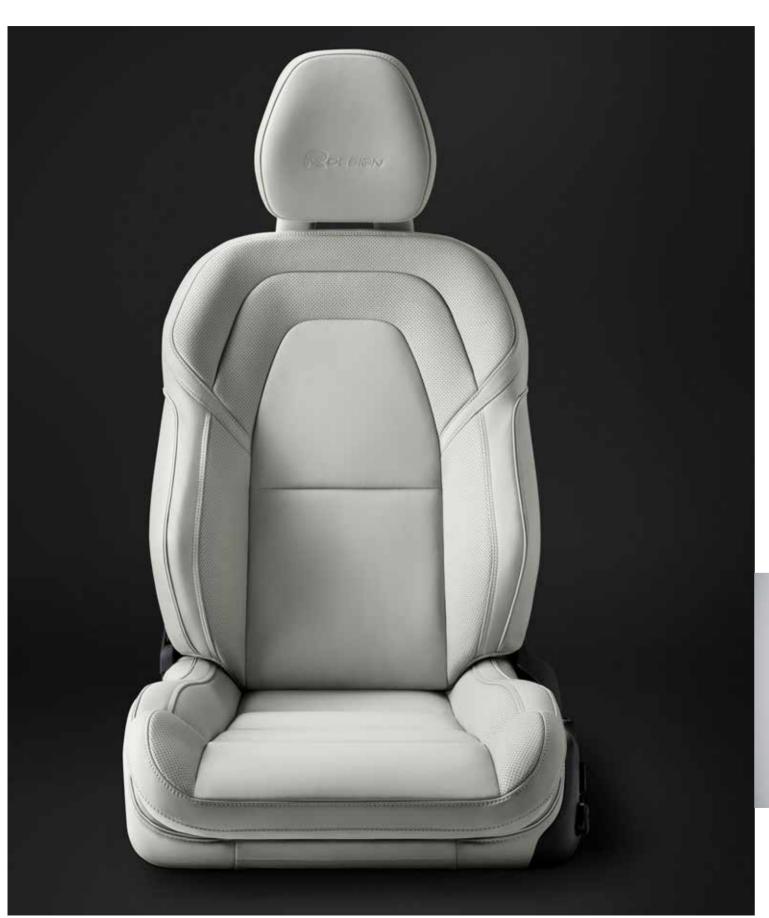

The front seats not only provide world-class comfort. They are also designed to protect you in the event of an impact.

Our unique whiplash injury protection helps protect your back and neck if your car is hit from behind. And in a run-off road scenario, the energy-absorbing front seat structure will help protect your spine in a hard landing, should the car become airborne.

#### Crash-absorbing front seats

The sculpted front seats in your Volvo provide more than outstanding comfort. Their unique structure helps to absorb vertical impacts, helping to protect your spine if the car lands heavily after leaving the road. It's another example of how we make every part of a Volvo work harder for your safety.

Exceptional seating is at the heart of the experience. We build all our seats to give the same high standards of comfort and support, with plenty of adjustment so everyone can find a position that suits them. With the front massage seats, you and your front seat passenger can easily tailor the massage function to your preferences. This luxurious amenity massages your back during long journeys.

Front Massage Seats - The backrest features ten massage points, with five programs, three speeds and three intensities to choose from. Available for Comfort seats with Perforated Fine Nappa Leather upholstery.