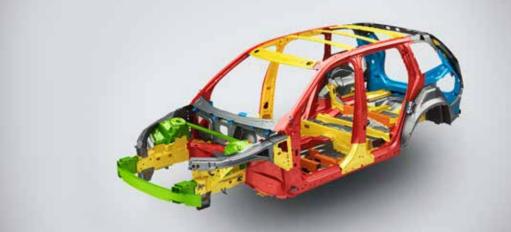

In a Volvo, it's the interaction between all the safety features that determines how efficiently the car will protect you and your passengers in a collision. Everything, from the design of the seats to the surrounding safety cage and the safety belts and airbags, works together to help minimise the strain on all occupants and maximise protection.

#### Volvo safety cage

The passenger compartment uses a high percentage of ultra high-strength boron steel to create a protective cage around everyone inside the car, while front and rear deformation zones help dissipate the crash energy. The safety belts and airbags work together to cushion you and your passengers in a controlled fashion.