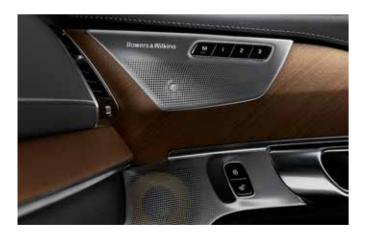

#### FEEL THE MUSIC.

**Inside the cabin** of your Volvo you can enjoy an audio system designed to put you closer to the music you love, wherever you're seated.

Our audio systems are tailored to the acoustics of your Volvo. Our audio philosophy is very simple: it's all about the soul of music, not the number of speakers or watts. And together with the audio specialists at Bowers & Wilkins, we have created the best-sounding audio systems in the class.

The Bowers & Wilkins audio system with a full 1400W output will take the experience to an even higher level.

The 19 separate high-end speakers – including a tweeter-ontop centre speaker that minimises acoustic reflection from the windscreen and our unique air-ventilated subwoofer – will surround you with a powerful, pristine sound that feels more spacious and true to life than ever.