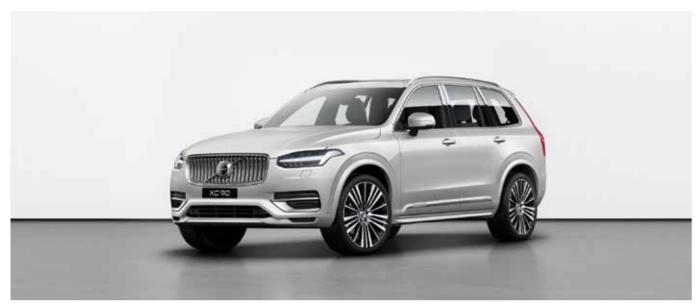

# EXPERIENCE THE EVOLUTION OF THE SCANDINAVIAN LUXURY SUV.

The new Volvo XC90 takes luxury to a new level. It's a proud statement of Scandinavian design and advanced engineering. A haven of refinement, where genuine materials and supreme craftsmanship will delight your senses. Where comfort is at the heart of your every journey, and where intuitive technology and connected services help keep you in control. Thoughtful engineering, natural materials and electrified powertrains including the T8 Twin Engine – let you enjoy the experience, responsibly.

Advanced, beautiful, sustainable. This is the new XC90. The evolution of the luxury SUV.

The XC90 is a luxury SUV shaped by Scandinavian sophistication. Bold yet elegant, it radiates refined strength. The new grille and low bumper design enhance powerful presence. And the Inscription grille with fully chromed bars, adds an even more luxurious look. Fully automatic LED

headlights with active High Beam light up the road without dazzling others. And the T-shaped signature light design gives the XC90 a strong presence, day or night. Add the large panoramic glass roof, and you perfectly complement the airy, uncluttered cabin.