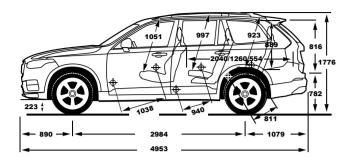

stored and wirelessly charged, helping to reduce clutter and make it easy to reach when you need it.

ACCESSORIES | 43 VOLVO XC90

## SWEDISH LUXURY, YOUR WAY.



Integrated running board with illumination



Protection Package



Mud Flaps



Shaped Plastic Load Compartment Mat



Illuminated Tailgate Scuff Plate.



Protective Steel Grill



Bumper Protection



iPad Holder



Remote Key Fob Shell - Wood



Shaped Plastic Passenger Compartment Mats

# WELCOME TO VOLVO CAR LIFESTYLE COLLECTION.

Our Lifestyle Collection includes a wide range of lifestyle accessories – from Swedish crystal and crafted leather bags, to clothing, watches and more selected items. To view the complete collection, please visit **collection.volvocars.com** 



VOLVO XC90 FACTS AND FIGURES

#### 7-SEAT VERSION













## V O L V O

## **XC90 KEY FEATURES**



**BACKREST MASSAGE FRONT SEATS** 



PREMIUM SOUND BY BOWERS & WILKINS



**BLIND SPOT INFORMATION SYSTEM (BLIS)** 



**CRYSTAL GEARKNOB** 



**360 DEGREE CAMERA** 



POWER CUSHION EXTENSION



AIR SUSPENSION, 4 CORNER



**ADVANCED AIR CLEANER** 

Some of the information in this leaflet may be incorrect due to changes in product specifications that may have occurred since printing. Some of the equipment described or shown may now only be available at extra cost. Before ordering, please ask your Volvo dealer for the latest information. The manufacturer reserves the right to make changes at any time and without notice to prices, colours, material, specification and models. Shot outside India with a left-hand drive car.

#### **UPHOLST