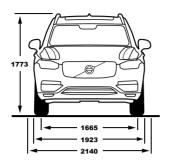

tored and wirelessly charged, helping to reduce clutter and make it easy to reach when you need it.

ACCESSORIES | 43 VOLVO XC90

## SWEDISH LUXURY, YOUR WAY.



Integrated running board with illumination



Protection Package



Mud Flaps



Shaped Plastic Load Compartment Mat



Illuminated Tailgate Scuff Plate.



Protective Steel Grill



Bumper Protection



iPad Holder



Remote Key Fob Shell - Wood



Shaped Plastic Passenger Compartment Mats

# WELCOME TO VOLVO CAR LIFESTYLE COLLECTION.

Our Lifestyle Collection includes a wide range of lifestyle accessories – from Swedish crystal and crafted leather bags, to clothing, watches and more selected items. To view the complete collection, please visit **collection.volvocars.com** 



VOLVO XC90 FACTS AND FIGURES

#### 7-SEAT VERSION













## V O L V O

## **XC90 KEY FEATURES**



**BACKREST MASSAGE FRONT SEATS** 



PREMIUM SOUND BY BOWERS & WILKINS



**BLIND SPOT INFORMATION SYSTEM (BLIS)** 



**CRYSTAL GEARKNOB** 



**360 DEGREE CAMERA** 



POWER CUSHION EXTENSION



AIR SUSPENSION, 4 CORNER



**ADVANCED AIR CLEANER** 

Some of the information in this leaflet may be incorrect due to changes in product specifications that may have occurred since printing. Some of the equipment described or shown may now only be available at extra cost. Before ordering, please ask your Volvo dealer for the latest information. The manufacturer reserves the right to make changes at any time and without notice to prices, colours, material, specification and models. Shot outside India with a left-hand drive car.

#### **UPHOLSTER