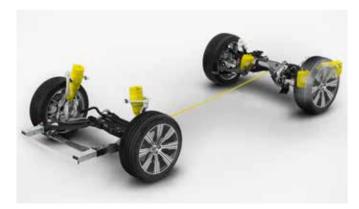

#### SUPREME CONTROL.

**Refined and relaxing,** the XC90 offers first-class comfort however long the journey. Double wishbone front suspension and our innovative integral link rear axle ensure that the XC90 responds precisely and rides smoothly.

The XC90 is available with air suspension and a Four-C active chassis. The air suspension on all four wheels helps maintain the car's ground clearance and can be adjusted to suit different driving conditions. It can also facilitate loading by simply lowering the rear-end of the car. Four-C is an electronically-controlled damping system that replaces traditional dampers, continually adapting to the road conditions and driving style in order to provide the best balance between comfort and control.