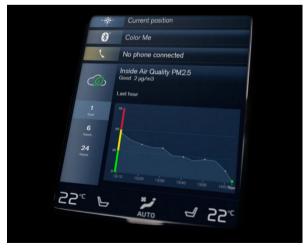

## BREATHE CLEAN AIR WITH WORLD-FIRST AIR QUALITY TECHNOLOGY INSIDE NEW VOLVO XC90

Volvo has introduced the world-first premium air quality technology in its cars, allowing Volvo drivers to breathe clean and healthy air inside the cabin.

The company's new Advanced Air Cleaner technology comes with a sensor that measures PM 2.5 levels inside the cabin.

This optimises air quality inside the car, limiting the adverse health effects that are associated with air pollution and fine

particulates. Cleaner air inside the car also helps to advance safe driving, as healthy and fresh air can help boost driver concentration.

"With our Advanced Air Cleaner technology, you can rest assured that the air you breathe inside your Volvo is cleaner and healthier,"