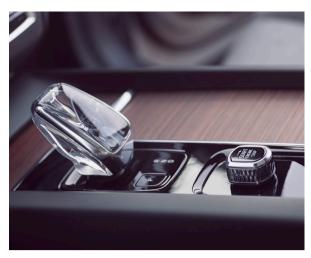

#### A NEW TAKE ON LUXURY.

The interior of the XC90 surrounds you with modern Swedish luxury. Uncluttered design creates a feeling of calm. Beautiful details such as the exclusive metal-finish air vents and, on certain variants, a crystal gear selector by the Swedish glassmakers Orrefors delight the senses.

VOLVO XC90 15

In the driver's seat you're in command with Control functions such as navigation and entertainment from the steering wheel buttons – or use voice control.

A crystal gear selector by the Swedish glassmakers Orrefors delight the senses.