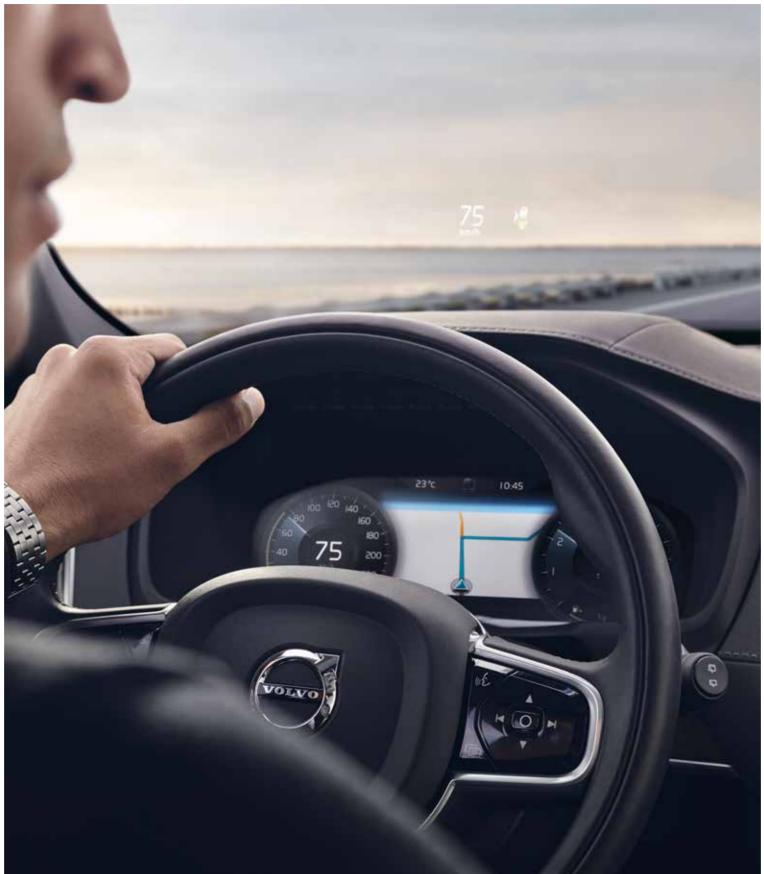

For even better control, our head-up display projects vital driver information at a comfortable view distance. It looks like the graphics hover in front of the car, which allows you to stay informed without taking your eyes off the road.

#### Sensus Navigatio

Road directions are clearly shown in the driver display, centre display and head-up display. Touch screen controls allow you as well as your passenger to operate the system conveniently and safely. Or talk naturally to your Volvo, and let our voice control carry out your commands while you can keep full attention to traffic.