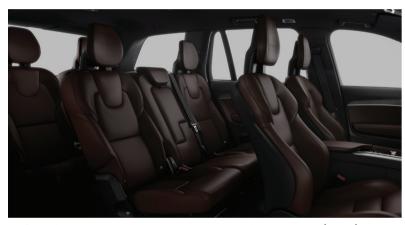

The exclusive Volvo XC90 Inscription with its subtle jewellery touches and beautifully crafted wheels expresses the essence of contemporary Swedish luxury. On the inside, you are surrounded by genuine materials and fine craftsmanship. It's a sensory experience, further enhanced by the Comfort seats in Leather, our Tailored dashboard and Black Ash decor-all to make the Volvo XC90 Inscription your own personal statement of dynamic luxury.

50.8 cms (20 inch) 10-spoke Black Diamond-cut

The power-operated Comfort seats with Leather upholstery and front seat cushion extensions and the exclusive Black Ash decor add to the sensory experience of contemporary luxury.