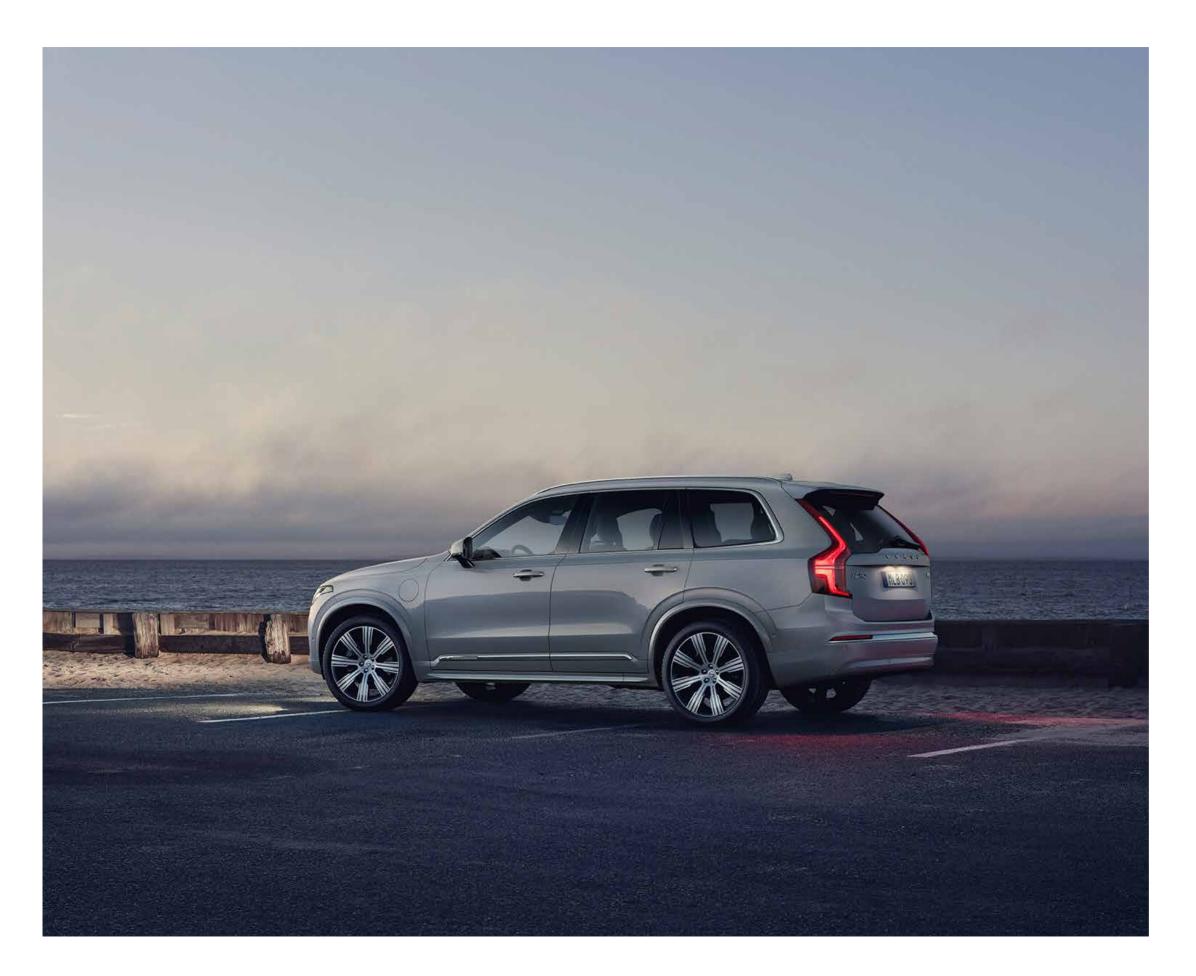

# EXPERIENCE THE EVOLUTION OF THE SCANDINAVIAN LUXURY SUV.

The new Volvo XC90 takes luxury to a new level. It's a proud statement of Scandinavian design and advanced engineering. A haven of refinement, where genuine materials and supreme craftsmanship will delight your senses. Where comfort is at the heart of your every journey, and where intuitive technology and connected services help keep you in control. Thoughtful engineering, natural materials and electrified powertrains including the T8 Twin Engine – let you enjoy the experience, responsibly.

Advanced, beautiful, sustainable. This is the new XC90. The evolution of the luxury SUV.

The XC90 is a luxury SUV shaped by Scandinavian sophistication. Bold yet elegant, it radiates refined strength. The new grille and low bumper design enhance powerful presence. And the Inscription grille with fully chromed bars, adds an even more luxurious look. Fully automatic LED

headlights with active High Beam light up the road without dazzling others. And the T-shaped signature light design gives the XC90 a strong presence, day or night. Add the large panoramic glass roof, and you perfectly complement the airy, uncluttered cabin.