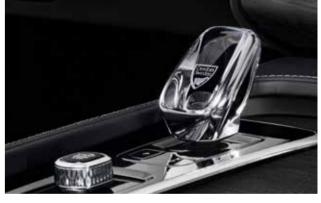

#### A NEW TAKE ON LUXURY.

The interior of the XC90 surrounds you with modern Swedish luxury. Uncluttered design creates a feeling of calm. Beautiful details such as the exclusive metal-finish air vents and, on certain variants, a crystal gear selector by the Swedish glassmakers Orrefors delight the senses.

VOLVO XC90 15

In the driver's seat you're in command with Control functions such as navigation and entertainment from the steering wheel buttons – or use voice control.

A crystal gear selector by the Swedish glassmakers Orrefors delight the senses.