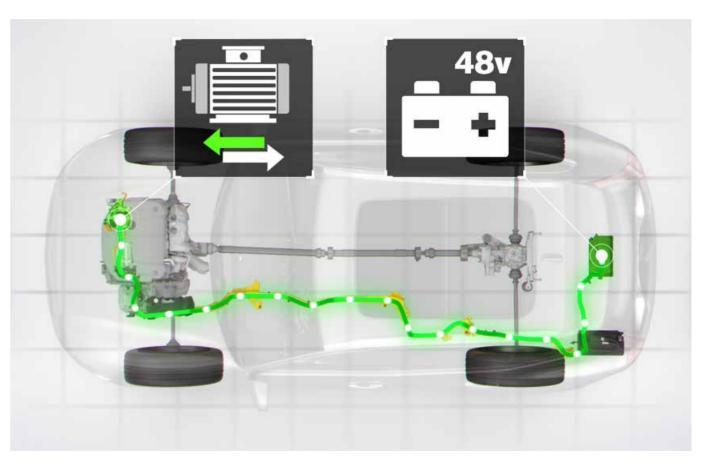

#### **MILD HYBRID CARS**

An integrated starter generator supports the car's petrol engine for a smoother drive with reduced fuel consumption and lower tailpipe emissions.

#### A MILD HYBRID CAR - HOW DOES IT WORK?

Our mild hybrid cars recover brake energy to charge a 48V battery when braking. An integrated starter generator uses this energy to momentarily support the combustion engine. Together, this gives you a more fuel-efficient and smoother driving experience.

#### Smoother drive

The mild hybrid technology adds to a more refined driving experience. The engine restarts instantly and you can enjoy smoother drive from standstill.

#### More power

Using recuperated electric energy, the integrated starter generator boosts the combustion engine for more powerful acceleration.

#### Lower fuel consumption

The integrated starter generator actively reduces engine load for lowered fuel consumption, especially in urban driving situations.

Volvo XC90 Inscription
The highly sophisticated expression of Swedish luxury.