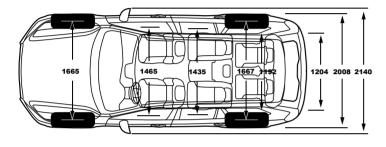

red and wirelessly charged, helping to reduce clutter and make it easy to reach when you need it.

ACCESSORIES | 43 VOLVO XC90

## SWEDISH LUXURY, YOUR WAY.



Integrated running board with illumination



Protection Package



Mud Flaps



Shaped Plastic Load Compartment Mat



Illuminated Tailgate Scuff Plate.



Protective Steel Grill



Bumper Protection



iPad Holder



Remote Key Fob Shell - Wood



Shaped Plastic Passenger Compartment Mats

# WELCOME TO VOLVO CAR LIFESTYLE COLLECTION.

Our Lifestyle Collection includes a wide range of lifestyle accessories – from Swedish crystal and crafted leather bags, to clothing, watches and more selected items. To view the complete collection, please visit **collection.volvocars.com** 



VOLVO XC90 FACTS AND FIGURES

#### 7-SEAT VERSION













## V O L V O

## **XC90 KEY FEATURES**



**BACKREST MASSAGE FRONT SEATS** 



PREMIUM SOUND BY BOWERS & WILKINS



**BLIND SPOT INFORMATION SYSTEM (BLIS)** 



**CRYSTAL GEARKNOB** 



**360 DEGREE CAMERA** 



POWER CUSHION EXTENSION



AIR SUSPENSION, 4 CORNER



**ADVANCED AIR CLEANER** 

Some of the information in this leaflet may be incorrect due to changes in product specifications that may have occurred since printing. Some of the equipment described or shown may now only be available at extra cost. Before ordering, please ask your Volvo dealer for the latest information. The manufacturer reserves the right to make changes at any time and without notice to prices, colours, material, specification and models. Shot outside India with a left-hand drive car.

#### **UPHOLSTERIE