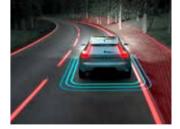

#### **Oncoming Lane Mitigation**

Using automatic steering assistance, this system helps you avoid collisions with oncoming vehicles. If you drift across the lane markings in the way of an oncoming vehicle, your car can alert you and gently help steer you back into the correct path.

#### Lane Keeping Aid

If you're about to cross a lane marking unintentionally, the Lane Keeping Aid can gently help steer your car back into its lane. If this is not enough or you keep steering across the lane markings, you'll be alerted with vibrations in the steering wheel

#### **Run-off Road Mitigation**

Stay safely on the road with this Volvo Cars safety innovation. If Run-off Road Mitigation detects you're about to leave the road unintentionally, it can provide steering input and, if necessary, brake support to help guide you back on track.