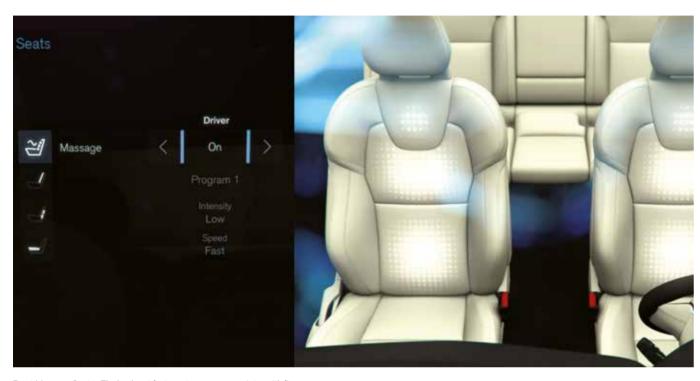

### YOUR SPACE, ENHANCED.

**Inside the XC90,** you and your passengers travel first class in individually adjustable seats. Everyone can easily find the perfect seating position, and for even greater comfort, the front seats are available with ventilation as well as massage functions.

Exceptional seating is at the heart of the experience. We build all our seats to give the same high standards of comfort and support, with plenty of adjustment so everyone can find a position that suits them. With the front massage seats, you and your front seat passenger can easily tailor the massage function to your preferences. This luxurious amenity massages your back during long journeys.

Front Massage Seats - The backrest features ten massage points, with five programs, three speeds and three intensities to choose from. Available for Comfort seats with Perforated Fine Nappa Leather upholstery.