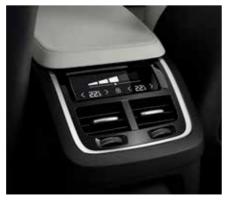

The four-zone climate system can be controlled from the centre display touch screen, or a graceful touch control panel at the end of the tunnel console.

Our panoramic roof adds a superb experience of light and air. On sunny days, a power-operated sunshade reduces glare while maintaining the airy feel.

With the four-zone climate control, passengers on the two outer rear seats can choose their own climate settings using a dedicated touch screen. It also includes an air-conditioned glove compartment that keeps its contents cool.