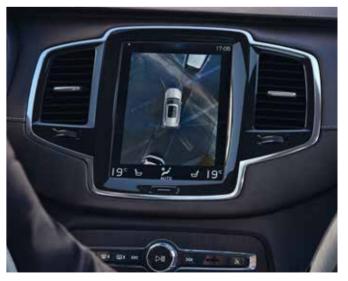

# PERFECT PARKING, EVERY TIME.

In a Volvo, you can enjoy smooth parking.

Our navigation system gives you access to an in-car app that helps you find the nearest free parking space and even pay for it. When parking, you're supported by front and rear park assist functions that alert you if there are obstacles in your way. And by adding our 360° camera, you get a detailed bird's eye view of the area surrounding your Volvo – a great help when you reverse or manoeuvre in confined areas with impaired visibility.

#### 360° camer

The 360° camera uses images from discreetly mounted cameras to create a bird's eye view of your car and its closest surroundings. In the centre display, you can see obstacles all around you, which makes it easier to park and manoeuvre in tight spaces.