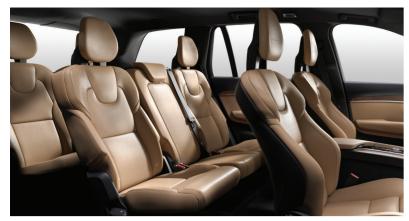

### YOUR SPACE, ENHANCED.

**Inside the XC90,** you and your passengers travel first class in individually adjustable seats. Everyone can easily find the perfect seating position, and for even greater comfort, the front seats are available with ventilation as well as massage functions.

The XC90 offers luxury for up to seven. The driver and front passenger can relish surrounded by supreme comfort and overview, while the second and third rows are raised above the ones in front to give their occupants a better view ahead.

Exceptional seating is at the heart of the experience. We build all our seats to give the same high standards of comfort and support, with plenty of adjustment so everyone can find a position that suits them. With the front massage seats, you and your front seat passenger can easily tailor the massage function to your preferences. This luxurious amenity massages your back during long journeys.