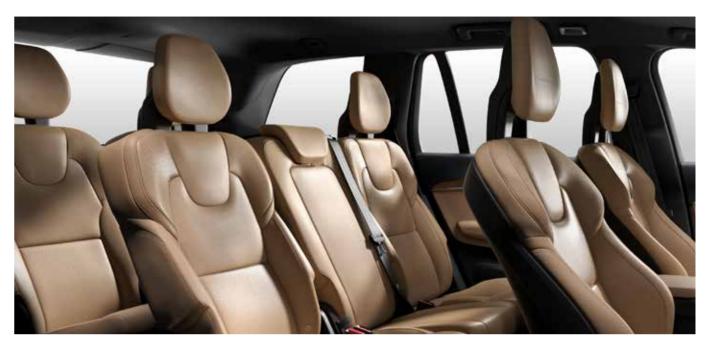

### YOUR SPACE, ENHANCED.

**Inside the XC90,** you and your passengers travel first class in individually adjustable seats. Everyone can easily find the perfect seating position, and for even greater comfort, the front seats are available with ventilation as well as massage functions.

The XC90 offers luxury for up to seven. The driver and front passenger can relish surrounded by supreme comfort and overview, while the second and third rows are raised above the ones in front to give their occupants a better view ahead.

And providing superior versatility, each backrest folds flat to provide complete flexibility whether you're carrying passengers or cargo.

In the XC90, design and technology go hand in hand to enhance your convenience and comfort.