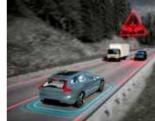

# PILOT ASSIST. DESIGNED TO MAKE DRIVING SAFER AND EASIER.

**Our latest advances** in supportive driving technologies allow you to enjoy smooth, intuitive driving from standstill up to motorway speeds.

To make driving in demanding traffic less stressful, we created Pilot Assist and Adaptive Cruise Control. This means your Volvo automatically helps you maintain a safe distance from the car in front of you by adapting your speed while helping to keep you centred in the lane by automatically making small steering adjustments. This technology also makes driving in stop-and-go traffic more effortless. Maintaining the set distance, your car follows the car ahead of you and can brake

automatically to full stop when needed. And if the car in front just makes a short stop, your car starts following it as it takes off again.

This is driving made safer and easier safe and easy, with the aim to optimise your control, comfort and convenience.

**Please note:** The driver is always responsible for how the car is controlled, the functions described here are only supportive.