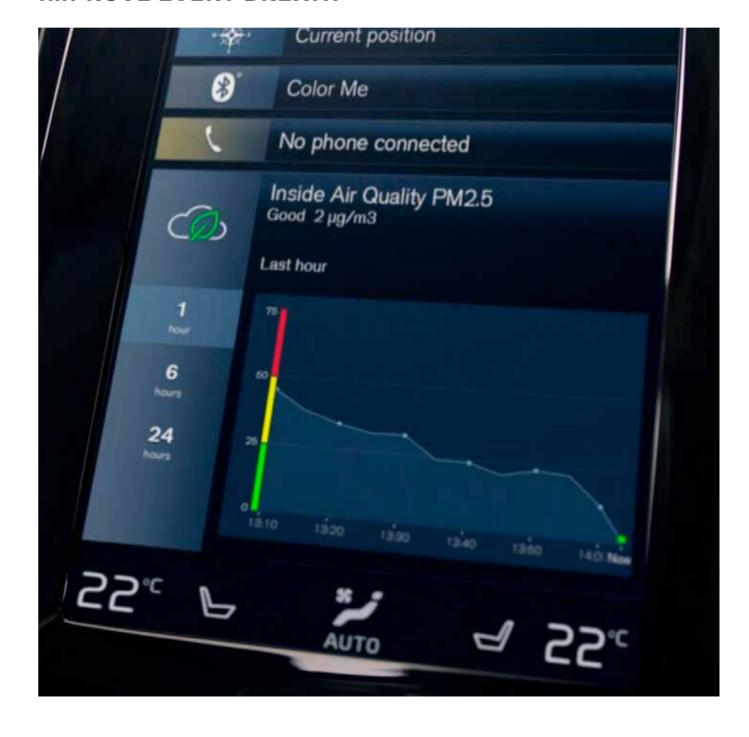

## BREATHE CLEAN AIR WITH WORLD-FIRST AIR QUALITY TECHNOLOGY INSIDE NEW VOLVO XC90

Volvo has introduced the world-first premium air quality technology in its cars, allowing Volvo drivers to breathe clean and healthy air inside the cabin.

The company's new Advanced Air Cleaner technology comes with a sensor that measures PM 2.5 levels inside the cabin.

This optimises air quality inside the car, limiting the adverse health effects that are associated with air pollution and fine

particulates. Cleaner air inside the car also helps to advance safe driving, as healthy and fresh air can help boost driver concentration.

"With our Advanced Air Cleaner technology, you can rest assured that the air you breathe inside your Volvo is cleaner and healthier,"

#### **IMPROVE EVERY BREATH**