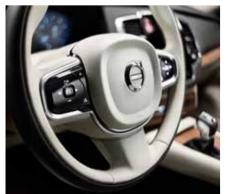

VOLVO XC90 15

In the driver's seat you're in command with Control functions such as navigation and entertainment from the steering wheel buttons – or use voice control.

A crystal gear selector by the Swedish glassmakers Orrefors delight the senses.

Your Volvo also listens to you. Keep both hands on the steering wheel and speak naturally: our voice control will carry out your command to operate climate control, navigation, entertainment. In a Volvo, you and your car act as one.

#### Sensus Navigatio

Road directions are clearly shown in the driver display, centre display and head-up display. Touch screen controls allow you as well as your passenger to operate the system conveniently and safely. Or talk naturally to your Volvo, and let our voice control carry out your commands while you can keep full attention to traffic.

Intuitively connected. You operate the audio system and hands-free phone easily using the touch screen controls, steering wheel buttons or voice control. Bluetooth® connection also allows convenient streaming of music via your phone.