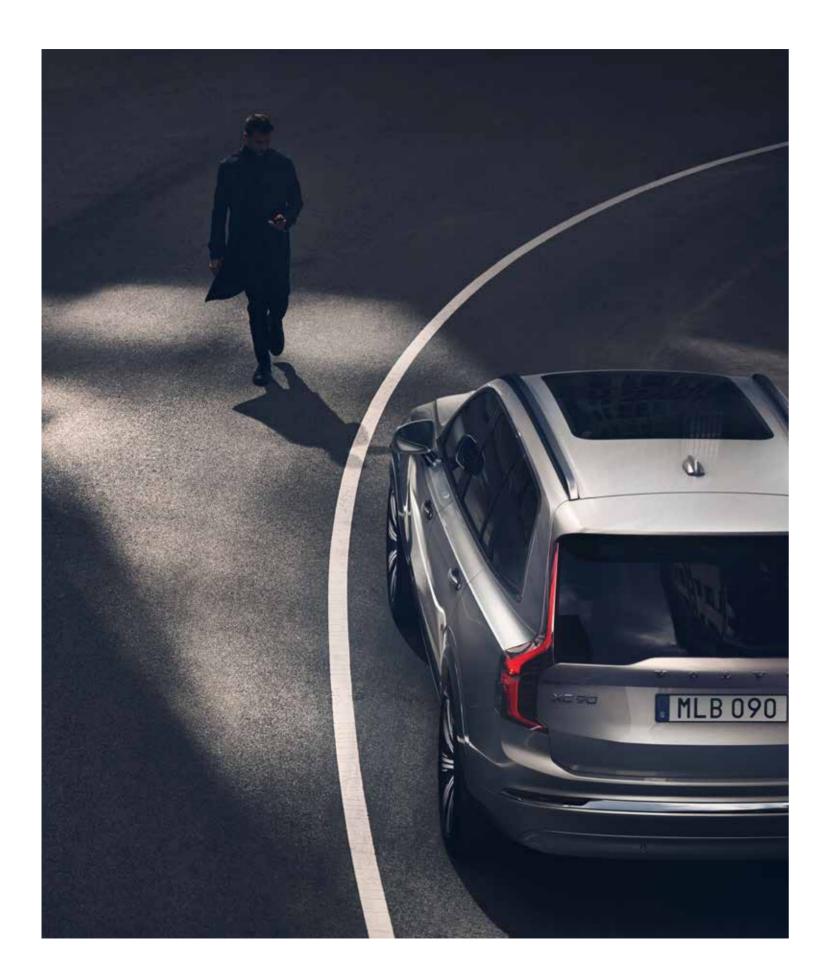

# CITY SAFETY TECHNOLOGY. YOUR PRO-ACTIVE PARTNER ON THE ROAD.

With advanced pro-active safety technology we add extra power to your senses and enhance the confident feeling of being in control.

At the heart of our safety technologies is City Safety. By helping you to keep a lookout and brake if necessary, it makes driving more enjoyable while helping to prevent accidents.

City Safety can identify other vehicles, pedestrians, cyclists and large animals ahead of you, even at night. It warns you if needed and can brake automatically to help you avoid a collision or reduce the impact. And our advanced Oncoming Mitigation by Braking technology – a Volvo safety world first – can detect if there's another vehicle driving towards you and brake automatically to help mitigate the impact.

Your Volvo can also support if you're forced into evasive action at speeds between 50 and 100 km/h. As you begin to steer away, City Safety can help you doing it as effectively and safely as possible by braking the inner wheels individually and reinforcing your steering input.

City Safety is simply your perfect partner; pro-active when it's needed, and staying discreetly in the background the rest of the time.