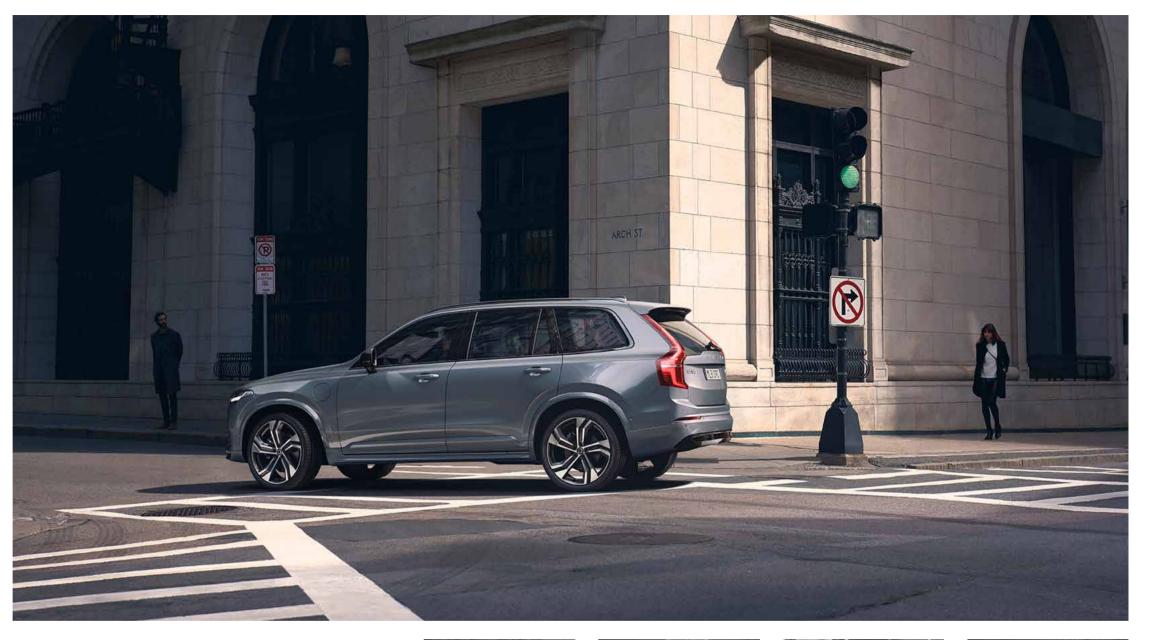

# EXPERIENCE THE EVOLUTION OF THE SCANDINAVIAN LUXURY SUV.

The new Volvo XC90 takes luxury to a new level. It's a proud statement of Scandinavian design and advanced engineering. A haven of refinement, where genuine materials and supreme craftsmanship will delight your senses. Where comfort is at the heart of your every journey, and where intuitive technology and connected services help keep you in control. Thoughtful engineering, natural materials and electrified powertrains including the T8 Twin Engine – let you enjoy the experience, responsibly.

Advanced, beautiful, sustainable. This is the new XC90. The evolution of the luxury SUV.

The XC90 is a luxury SUV shaped by Scandinavian sophistication. Bold yet elegant, it radiates refined strength. The new grille and low bumper design enhance powerful presence. And the Inscription grille with fully chromed bars, adds an even more luxurious look. Fully automatic LED

headlights with active High Beam light up the road without dazzling others. And the T-shaped signature light design gives the XC90 a strong presence, day or night. Add the large panoramic glass roof, and you perfectly complement the airy, uncluttered cabin.