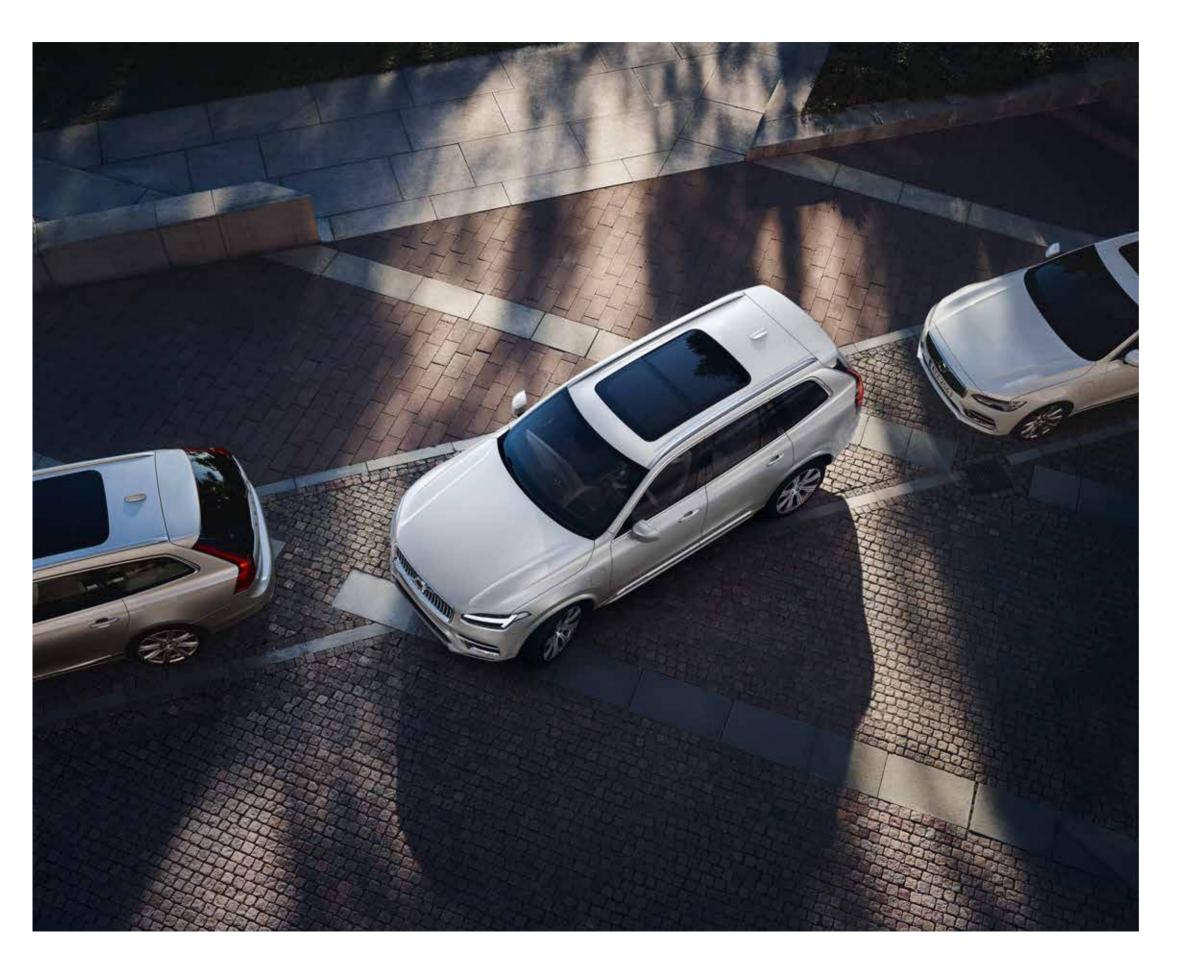

# PERFECT PARKING, EVERY TIME.

In a Volvo, you can enjoy smooth parking.

Our navigation system gives you access to an in-car app that helps you find the nearest free parking space and even pay for it. When parking, you're supported by front and rear park assist functions that alert you if there are obstacles in your way. And by adding our 360° camera, you get a detailed bird's eye view of the area surrounding your Volvo – a great help when you reverse or manoeuvre in confined areas with impaired visibility.

If you want, our Park Assist Pilot can help park the car for you. It measures the parking space, and if the space is at least 1.2 times the length of your car it can park by taking over the steering – you just control the brakes and gears. Park Assist Pilot handles both parallel and perpendicular parking, and can also assist when leaving a tight parallel parking space.