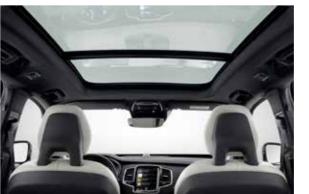

headlights with active High Beam light up the road without dazzling others. And the T-shaped signature light design gives the XC90 a strong presence, day or night. Add the large panoramic glass roof, and you perfectly complement the airy, uncluttered cabin.

The four-zone climate system can be controlled from the centre display touch screen, or a graceful touch control panel at the end of the tunnel console.

Our panoramic roof adds a superb experience of light and air. On sunny days, a power-operated sunshade reduces glare while maintaining the airy feel.