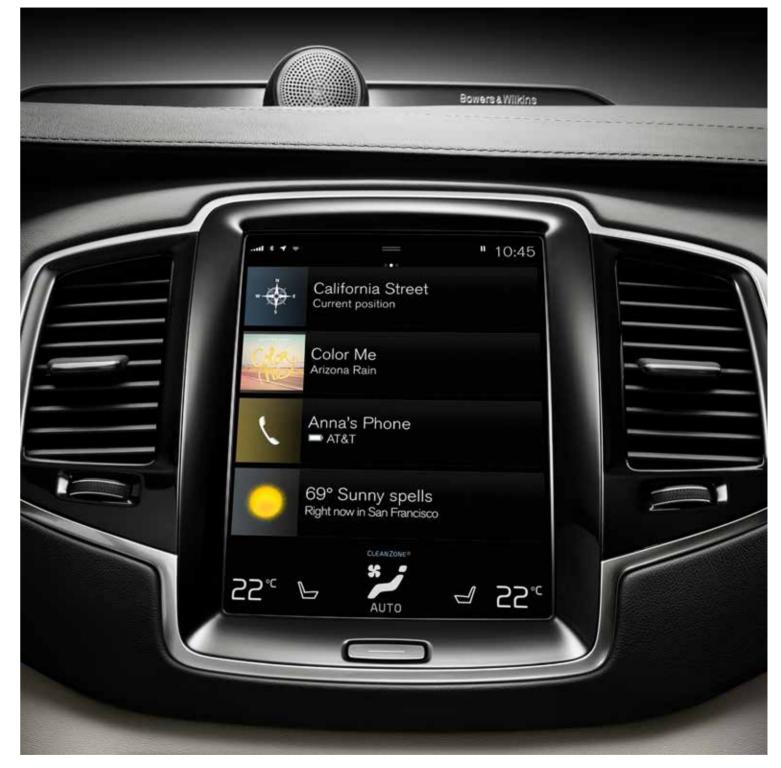

At the focal point of the cabin, you find a sleek 22.86 cms (9 inch) centre display with touch screen. It's as easy and straightforward to operate as your smartphone, with bold, clear graphics so you can keep your attention on the road. The touch screen blends seamlessly with the car's clean interior design and is easily operated. You can even operate it wearing gloves.

#### Sensus Navigatio

Road directions are clearly shown in the driver display, centre display and head-up display. Touch screen controls allow you as well as your passenger to operate the system conveniently and safely. Or talk naturally to your Volvo, and let our voice control carry out your commands while you can keep full attention to traffic.