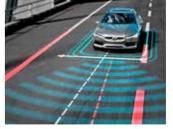

# CITY SAFETY TECHNOLOGY. YOUR PRO-ACTIVE PARTNER ON THE ROAD.

With advanced pro-active safety technology we add extra power to your senses and enhance the confident feeling of being in control.

At the heart of our safety technologies is City Safety. By helping you to keep a lookout and brake if necessary, it makes driving more enjoyable while helping to prevent accidents.

City Safety can identify other vehicles, pedestrians, cyclists and large animals ahead of you, even at night. It warns you if needed and can brake automatically to help you avoid a collision or reduce the impact. And our advanced Oncoming Mitigation by Braking technology – a Volvo safety world first – can detect if there's another vehicle driving towards you and brake automatically to help mitigate the impact.

Your Volvo can also support if you're forced into evasive action at speeds between 50 and 100 km/h. As you begin to steer away, City Safety can help you doing it as effectively and safely as possible by braking the inner wheels individually and reinforcing your steering input.

City Safety is simply your perfect partner; pro-active when it's needed, and staying discreetly in the background the rest of the time.