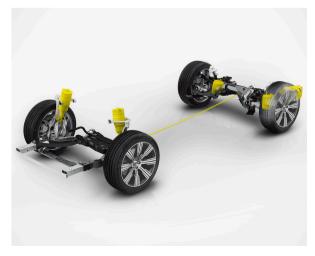

#### SUPREME CONTROL.

**Refined and relaxing,** the XC90 offers first-class comfort however long the journey. Double wishbone front suspension and our innovative integral link rear axle ensure that the XC90 responds precisely and rides smoothly.

The Volvo XC90 also incorporates support systems that constantly adjust to changing road conditions and driving styles. For example, our Hill Start Assist function makes it easier to start off on a steep hill. And for difficult roads and poor weather conditions, all-wheel drive and Hill Descent Control ensure you embark on your journey with confidence.

The XC90 is available with air suspension and a Four-C active chassis. The air suspension on all four wheels helps maintain the car's ground clearance and can be adjusted to suit different driving conditions. It can also facilitate loading by simply lowering the rear-end of the car. Four-C is an electronically-controlled damping system that replaces traditional dampers, continually adapting to the road conditions and driving style in order to provide the best balance between comfort and control.

Air suspension on all four wheels gives the XC90 outstanding ride comfort – the air springs absorb up imperfections in the road – and make the car stable by keeping the ride height constant, regardless of the load. With the active chassis you can alter the way the car rides and handles to suit your mood or the road.