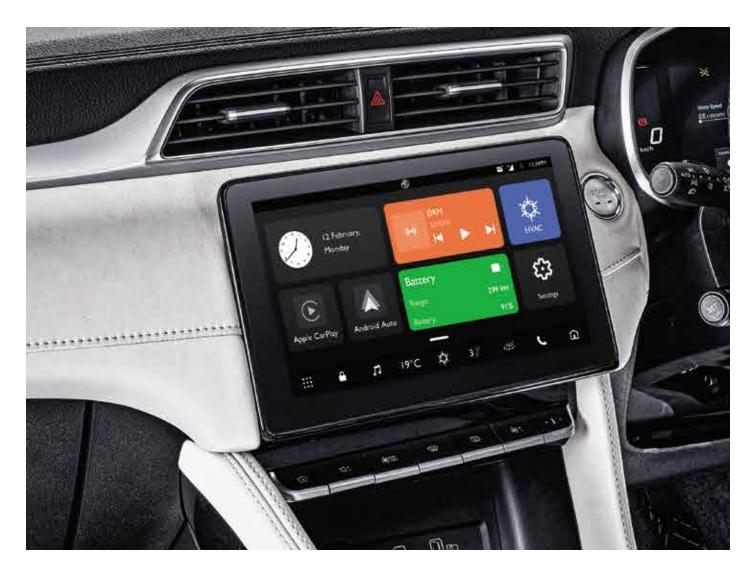

**DUAL TONE ICONIC IVORY\*\*** 

**DARK GREY**\*

25.7cm HD TOUCHSCREEN INFOTAINMENT

**FULL DIGITAL CLUSTER WITH** 17.78cm EMBEDDED LCD SCREEN 🌑

**DUAL PANE** PANORAMIC SKY ROOF\*

🖒 IST IN SEGMENT 🏀 LARGEST IN SEGMENT

# **EXPECT CONVENIENCE WITH** \*-SMART **NEXT GEN TECHNOLOGY** i-SMART technology combines hardware, software, services and applications to make your driving experience easier and smoother. The ZS EV offers 75+ connected car features, ushering in an era of convenient connected drives.

### A HUB OF ENDLESS POSSIBILITIES

More than a car, MG ZS EV's connected features make it a platform where you can explore new possibilities endlessly, and enjoy your drives a bit more every time.

Enjoy seamless internet connectivity across the country with Jio's embedded sim in the MG ZS EV. Also enjoy endless in-car entertainment powered by JioSaavn.