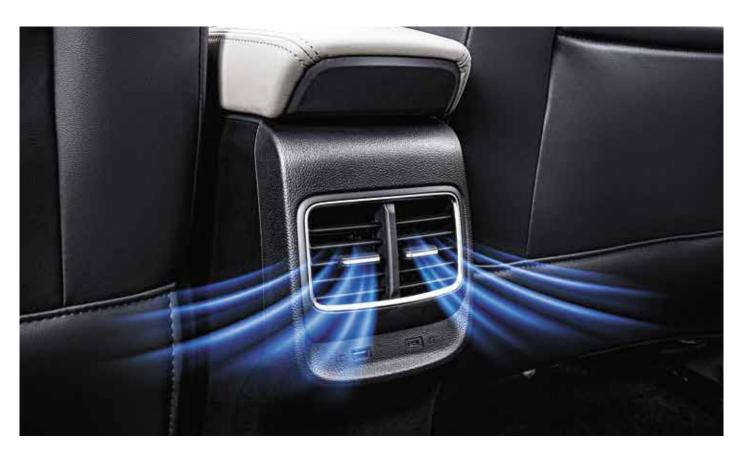

**REAR-CENTER ARMREST WITH CUPHOLDER** 

REAR AC VENT 🍪

ISOFIX CHILD SEAT ANCHOR

REAR 60:40 SPLIT SEATS

LEATHER WRAPPED STEERING WHEEL WITH STITCHING

DRIVER ARMREST WITH STORAGE FUNCTION