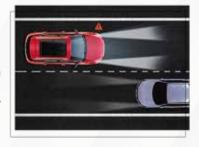

#### REAR DRIVE ASSIST (RDA)

Blind Spot Detection (BSD), Lane Change Assist (LCA), Rear Cross Traffic Alert (RCTA)

Rear Drive Assist functions monitor the vehicle's surroundings to eliminate any blind spots, which are otherwise not detected in ORVM, reversing camera and sensors. Upon detection of a possible hazard, be it a vehicle already in the blind zone or an approaching vehicle at high speed while you are changing the lane or while reversing, a vehicle which is approaching from rear left or right, the system alerts the driver through visual and acoustic signals.