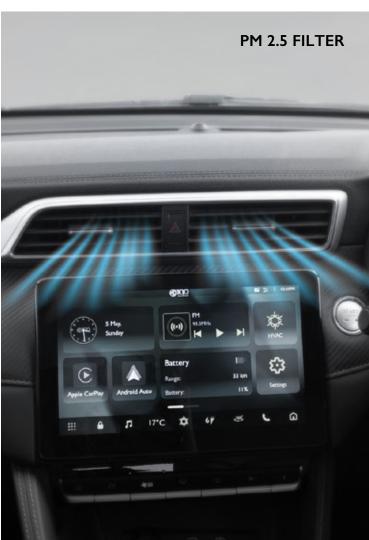

### **COMFORT & CONVENIENCE**

| FEATURES                                         | EXECUTIVE  | EXCITE<br>PRO  | EXCLUSIVE PLUS | ESSENCE |
|--------------------------------------------------|------------|----------------|----------------|---------|
| Dual Pane Panoramic Skyroof 🕝                    | _          | <b>PRO</b> ✓   |                | ✓       |
| 6-way Power Adjustable Driver Seat               | _          | -              | ✓              | ✓       |
| Push Button Start/Stop with Smart Entry          | <b>✓</b>   | <b>✓</b>       | <b> </b>       | ✓       |
| Electronic Gear Shift Knob                       | ✓          | <b>✓</b>       | <b>✓</b>       | ✓       |
| Kinetic Energy Recovery System (KERS) – 3 levels | ✓          | <b>✓</b>       | <b>√</b>       | ✓       |
| Driving Modes: Eco, Sport & Normal               | ✓          | <b>✓</b>       | <b> </b>       | ✓       |
| Cruise Control                                   | <b>√</b>   | _              | <b> </b>       | ✓       |
| Auto AC                                          | <b>✓</b>   | <b>~</b>       | <b>✓</b>       | ✓       |
| Rear AC Vents 🖒                                  | <b>✓</b>   | <b>✓</b>       | <b>√</b>       | ✓       |
| PM 2.5 Filter 🖒                                  | <b>√</b>   | <b>/</b>       | <b> </b>       | ✓       |
| Auto Headlamps                                   | <b>│</b> ✓ | <b>/</b>       | <b> </b>       | ✓       |
| Rain Sensing Front Wiper 👍                       | <b>│</b>   | <u> </u>       | <br>✓          | ✓       |
| Wireless Phone Charging                          | -          | <br>           | <br>✓          | ✓       |
| Power Adjustable ORVM                            | <br>  ✓    | <br>           | <br>           | ✓       |
| Power Foldable ORVM with Auto fold               | -          | -              | <br>           | ✓       |
| Front & Rear Power Windows                       | <br> <br>  | <br>           | <br>           | ✓       |
| Driver Window One Touch Up/Down with Anti-Pinch  | <br> <br>  | <br>  <b> </b> | <br>           | ✓       |
| Follow Me Home Headlamps                         | <br>       | <br>           | <br>           | ✓       |
| Remote Central Locking                           | <br>       | <br>           | <br>           | ✓       |
| Tilt Steering                                    | <br>       | <br>           | <br>           | ✓       |
| Rear Seat Middle Headrest                        | -          | <br>           | <br>           | ✓       |
| Front & Rear Seats Height Adjustable Headrests   | <br>       | <br>  <b>'</b> | <br>           | ✓       |
| Leather# Driver Armrest with Storage             | <br>       | <br>           | <br>           | ✓       |
| Rear Seat Armrest with Cup Holder                | <b> </b>   | \ \ \          | <br>           | ✓       |
| Front I2V Power Outlet                           | <b>√</b>   | <b>✓</b>       | ·              | ✓       |
| Seat Back Pockets                                | <b>✓</b>   | <b>✓</b>       | <b>√</b>       | ✓       |
| Dual Horn                                        | ✓          | ✓              | ✓              | ✓       |
| Luggage Lamp                                     | <b>✓</b>   | ✓              | ✓              | ✓       |