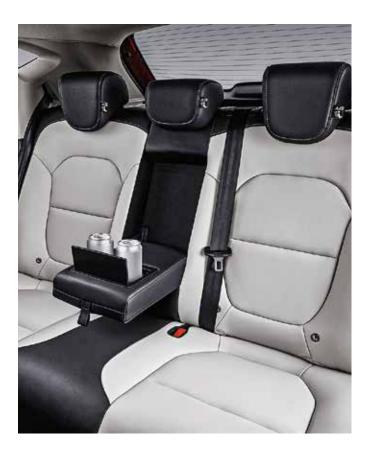

**REAR-CENTER ARMREST WITH CUPHOLDER** 

REAR AC VENT 🍪

ISOFIX CHILD SEAT ANCHOR

REAR 60:40 SPLIT SEATS

LEATHER WRAPPED STEERING WHEEL WITH STITCHING

DRIVER ARMREST WITH STORAGE FUNCTION