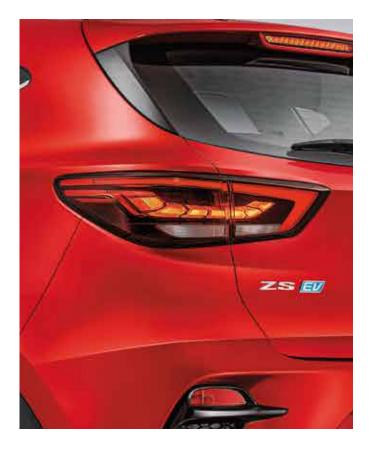

## EMBRACE THE FUTURISTIC DESIGN

Dynamic lines and a unique style combine with the wide SUV stance to give the ZS EV its progressive look. With new design elements at front and rear, ZS EV offers a highly distinctive appearance on the road.

NEW ELECTRIC GRILLE DESIGN

RI7 TOMAHAWK HUB DESIGN ALLOY WHEELS

FULL LED HAWKEYE HEADLAMPS

LED TAIL LAMPS