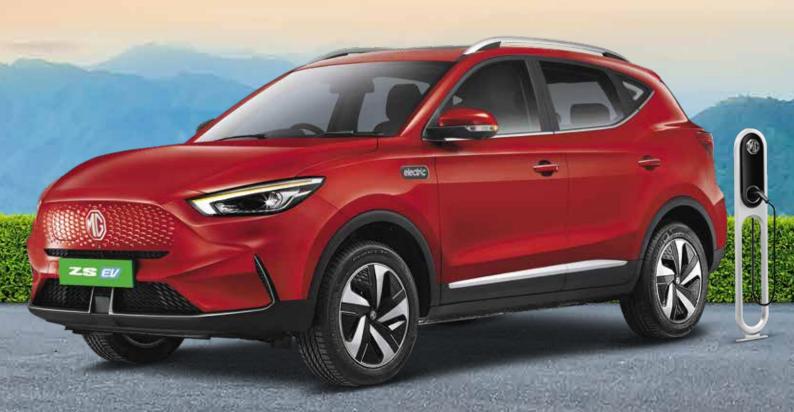

INDIA'S FIRST PURE ELECTRIC INTERNET SUV

### **AUTONOMOUS LEVEL-2**

NOW STARTS AT ₹ 18.98\* LAKH

**#EVING IS LIVING** 

The mind that asks if it's too far.

The mind that worries if the conditions are right.

The mind that wonders if it's safe.

The MG ZS EV is here to put the mind to rest.