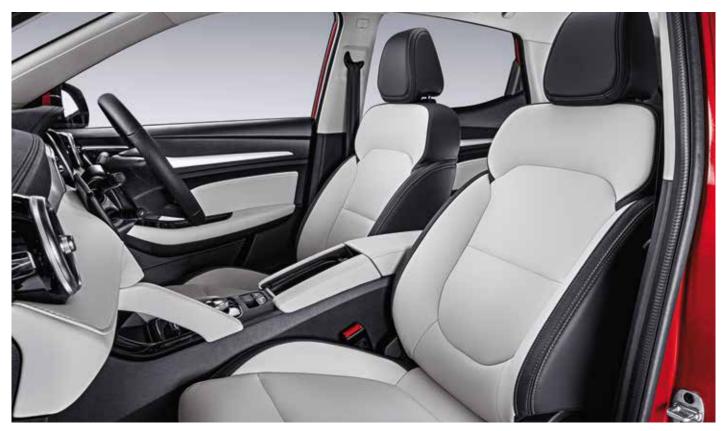

## TURN EVERY IN-CABIN EXPERIENCE INTO A COMFORTABLE RIDE

Experience comfort in every drive with MG ZS EV which offers plush interiors and is now also available in the Dual Tone Iconic Ivory Interior theme.

**DUAL TONE ICONIC IVORY\*\*** 

**DARK GREY**\*

25.7cm HD TOUCHSCREEN INFOTAINMENT

**FULL DIGITAL CLUSTER WITH** 17.78cm EMBEDDED LCD SCREEN 🌑

**DUAL PANE** PANORAMIC SKY ROOF\*

🖒 IST IN SEGMENT 🏀 LARGEST IN SEGMENT