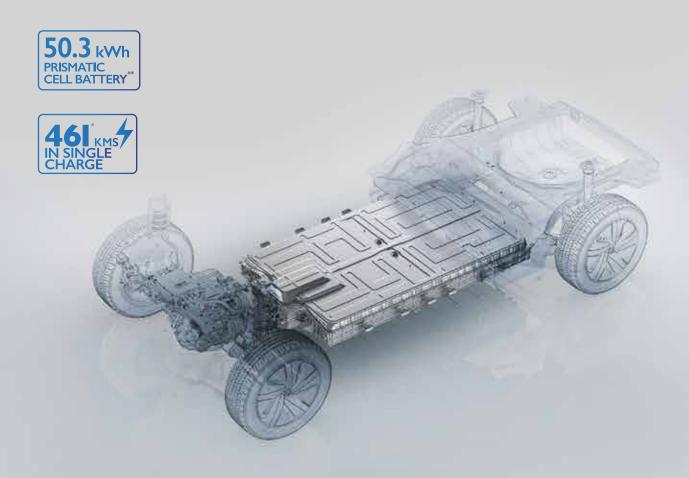

## DRIVE THE DISTANCE WITH 461 KMS\* RANGE IN A SINGLE CHARGE

The ZS EV is tailor-made for electrifying driving experiences. Make a thrilling, long-distance trip far beyond the city limits or choose an enjoyable everyday drive with ZS EV's exceptional driving range. Because the only thing you should think about is where to go next.

# EXPERIENCE THE POWER OF A LEGEND.

Relish the thrilling power of a 50.3 kWh prismatic cell battery that delivers an extraordinary range of 461\* kms on a single charge. Complementing all that power is the incredible comfort of its plush, luxurious interiors, a PM 2.5 filter, a dual pane panoramic sunroof and i-Smart 2.0.