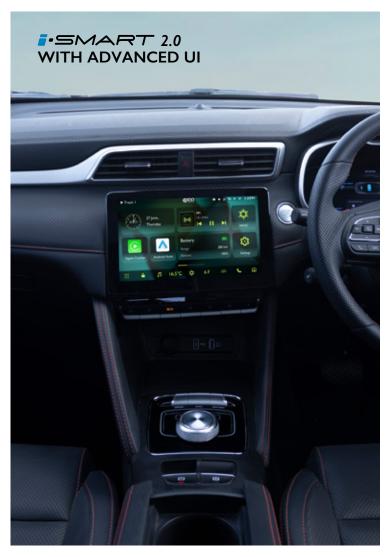

# **EXPECT CONVENIENCE WITH** \*-SMART **NEXT GEN TECHNOLOGY** i-SMART technology combines hardware, software, services and applications to make your driving experience easier and smoother. The ZS EV offers 75+ connected car features, ushering in an era of convenient connected drives.

### A HUB OF ENDLESS POSSIBILITIES

More than a car, MG ZS EV's connected features make it a platform where you can explore new possibilities endlessly, and enjoy your drives a bit more every time.

Enjoy seamless internet connectivity across the country with Jio's embedded sim in the MG ZS EV. Also enjoy endless in-car entertainment powered by JioSaavn.