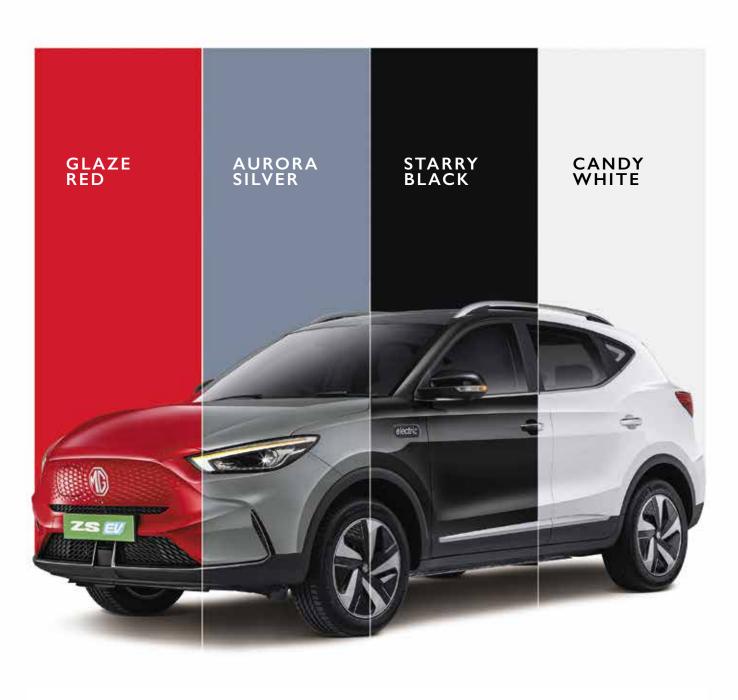

## EMBRACE THE FUTURISTIC DESIGN

Dynamic lines and a unique style combine with the wide SUV stance to give the ZS EV its progressive look. With new design elements at front and rear, ZS EV offers a highly distinctive appearance on the road.