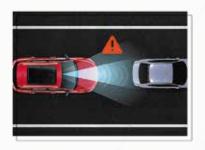

### FORWARD COLLISION PREVENTION

Forward Collision Warning (FCW), Automatic Emergency Braking System (AEB), Intelligent Hydraulic Braking Assistance (IHBA), AEB-Pedestrian

The system alerts the driver about a probable collision with a four-wheeler, two-wheeler or a pedestrian when the gap becomes too close and applies autonomous deceleration if there is no action from the driver.