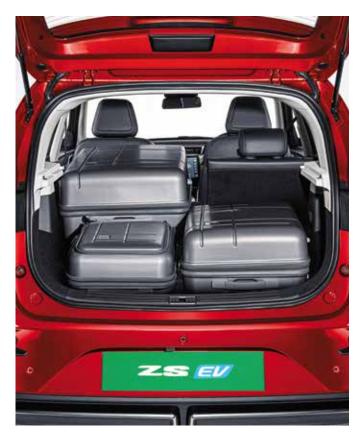

## TURN EVERY IN-CABIN EXPERIENCE INTO A COMFORTABLE RIDE

Experience comfort in every drive with MG ZS EV which offers plush interiors and is now also available in the Dual Tone Iconic Ivory Interior theme.

**REAR-CENTER ARMREST WITH CUPHOLDER** 

REAR AC VENT 🍪

ISOFIX CHILD SEAT ANCHOR

REAR 60:40 SPLIT SEATS

LEATHER WRAPPED STEERING WHEEL WITH STITCHING

DRIVER ARMREST WITH STORAGE FUNCTION