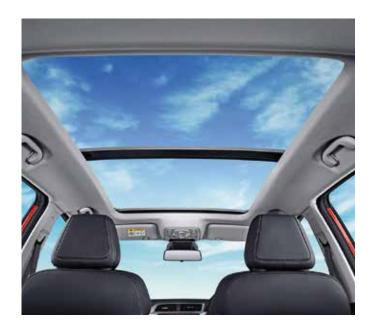

**DUAL TONE ICONIC IVORY\*\*** 

**DARK GREY**\*

25.7cm HD TOUCHSCREEN INFOTAINMENT

**FULL DIGITAL CLUSTER WITH** 17.78cm EMBEDDED LCD SCREEN 🌑

**DUAL PANE** PANORAMIC SKY ROOF\*

🖒 IST IN SEGMENT 🏀 LARGEST IN SEGMENT