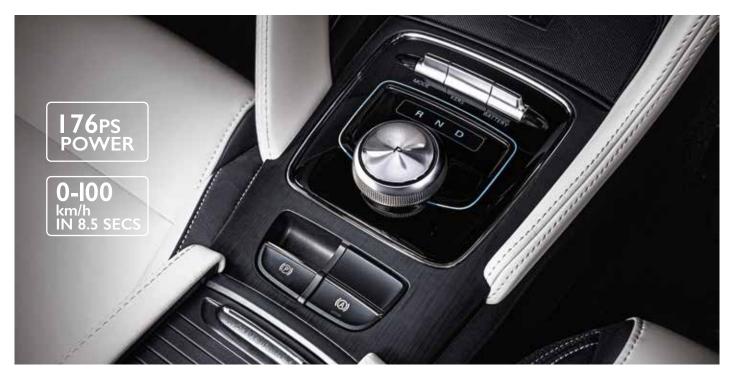

## MAKE YOUR EVERYDAY DRIVES THRILLING AND ENJOYABLE

The ZS EV's 8-layer hairpin motor delivers best-in-class 176PS power and enthralling performances of 0-100 km/h in just 8.5 seconds. You can also adapt your ZS EV to your requirements by selecting one of the three driving modes.