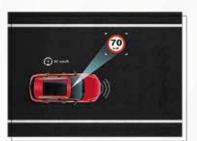

### SPEED ASSIST SYSTEM (SAS)

Info mode (Speed warning mode), Manual mode, Intelligent mode

Speed Assist System will monitor traffic signs on the road from which it is possible to infer speed limit. The system alerts the driver in case of over speeding through visual and acoustic means. It can also slow down the car to the speed limit automatically in intelligent mode. You can even set your own speed limit in the manual mode.