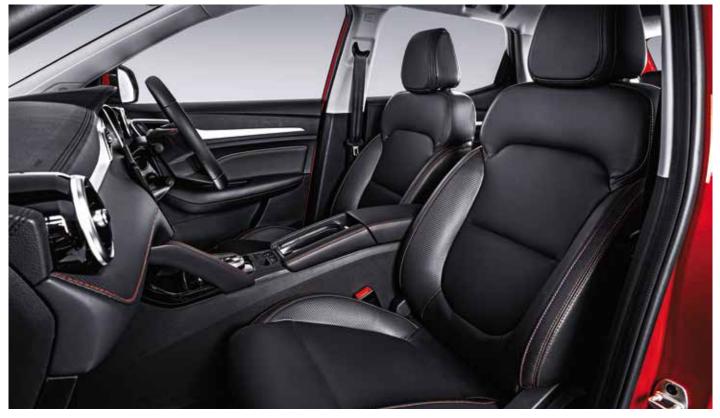

## TURN EVERY IN-CABIN EXPERIENCE INTO A COMFORTABLE RIDE

Experience comfort in every drive with MG ZS EV which offers plush interiors and is now also available in the Dual Tone Iconic Ivory Interior theme.

**DUAL TONE ICONIC IVORY\*\*** 

**DARK GREY**\*

25.7cm HD TOUCHSCREEN INFOTAINMENT

**FULL DIGITAL CLUSTER WITH** 17.78cm EMBEDDED LCD SCREEN 🌑

**DUAL PANE** PANORAMIC SKY ROOF\*

🖒 IST IN SEGMENT 🏀 LARGEST IN SEGMENT

**REAR-CENTER ARMREST WITH CUPHOLDER** 

REAR AC VENT 🍪

ISOFIX CHILD SEAT ANCHOR

REAR 60:40 SPLIT SEATS

LEATHER WRAPPED STEERING WHEEL WITH STITCHING

DRIVER ARMREST WITH STORAGE FUNCTION