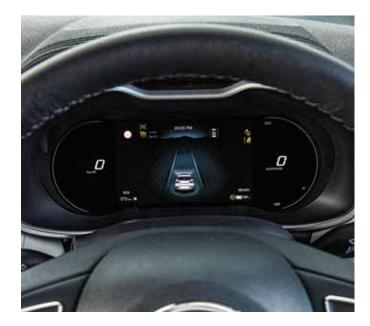

**DUAL TONE ICONIC IVORY\*\*** 

**DARK GREY**\*

25.7cm HD TOUCHSCREEN INFOTAINMENT

**FULL DIGITAL CLUSTER WITH** 17.78cm EMBEDDED LCD SCREEN 🌑

**DUAL PANE** PANORAMIC SKY ROOF\*

🖒 IST IN SEGMENT 🏀 LARGEST IN SEGMENT