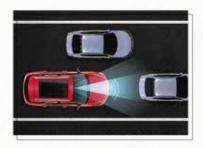

### FORWARD COLLISION PREVENTION

Forward Collision Warning (FCW), Automatic Emergency Braking System (AEB), Intelligent Hydraulic Braking Assistance (IHBA), AEB-Pedestrian

The system alerts the driver about a probable collision with a four-wheeler, two-wheeler or a pedestrian when the gap becomes too close and applies autonomous deceleration if there is no action from the driver.