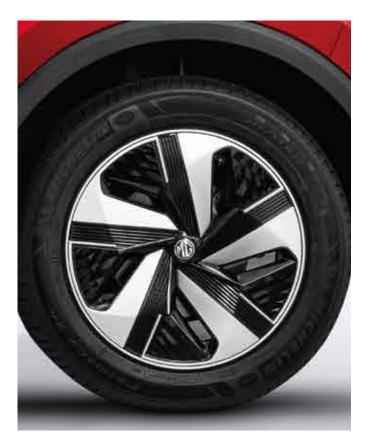

## EMBRACE THE FUTURISTIC DESIGN

Dynamic lines and a unique style combine with the wide SUV stance to give the ZS EV its progressive look. With new design elements at front and rear, ZS EV offers a highly distinctive appearance on the road.

NEW ELECTRIC GRILLE DESIGN

RI7 TOMAHAWK HUB DESIGN ALLOY WHEELS

FULL LED HAWKEYE HEADLAMPS

LED TAIL LAMPS