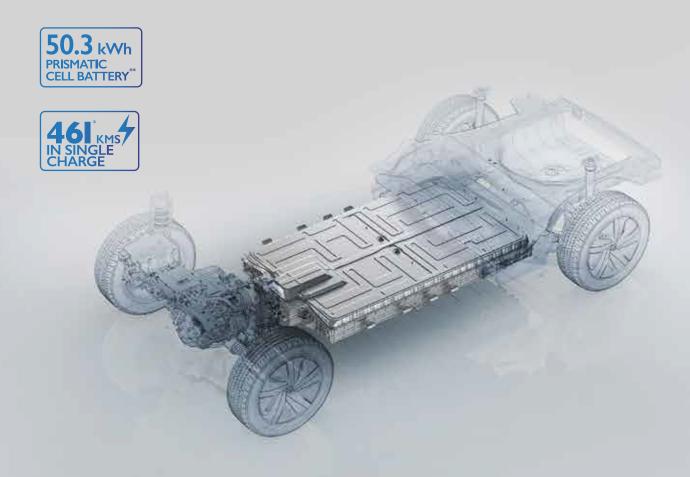

## DRIVE THE DISTANCE WITH 461 KMS\* RANGE IN A SINGLE CHARGE

The ZS EV is tailor-made for electrifying driving experiences. Make a thrilling, long-distance trip far beyond the city limits or choose an enjoyable everyday drive with ZS EV's exceptional driving range. Because the only thing you should think about is where to go next.

# EXPERIENCE THE POWER OF A LEGEND.

Relish the thrilling power of a 50.3 kWh prismatic cell battery that delivers an extraordinary range of 461\* kms on a single charge. Complementing all that power is the incredible comfort of its plush, luxurious interiors, a PM 2.5 filter, a dual pane panoramic sunroof and i-Smart 2.0.

# DRIVE THE DISTANCE WITH 461 KMS\* RANGE IN A SINGLE CHARGE

The ZS EV is tailor-made for electrifying driving experiences. Make a thrilling, long-distance trip far beyond the city limits or choose an enjoyable everyday drive with ZS EV's exceptional driving range. Because the only thing you should think about is where to go next.