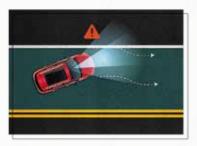

### LANE FUNCTIONS

Lane Departure Warning (LDW), Emergency Lane Keep (ELK), Lane Keep Assist (LKA sub-function of TJA)

The multipurpose camera identifies lane markings and warns you in case the vehicle is deviating from the lane. It also helps avoid unintentional lane departure by providing a one-time counter torque to bring the vehicle back to the lane. It can also actively keep the vehicle in the centre of the lane by controlling the steering.