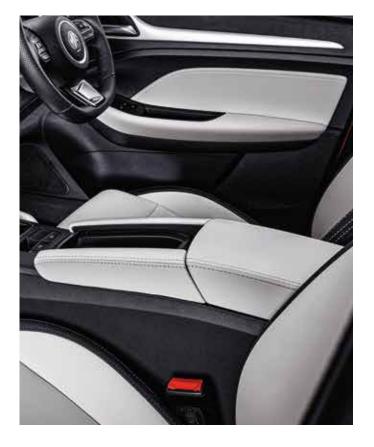

## TURN EVERY IN-CABIN EXPERIENCE INTO A COMFORTABLE RIDE

Experience comfort in every drive with MG ZS EV which offers plush interiors and is now also available in the Dual Tone Iconic Ivory Interior theme.

**DUAL TONE ICONIC IVORY\*\*** 

**DARK GREY**\*

25.7cm HD TOUCHSCREEN INFOTAINMENT

**FULL DIGITAL CLUSTER WITH** 17.78cm EMBEDDED LCD SCREEN 🌑

**DUAL PANE** PANORAMIC SKY ROOF\*

🖒 IST IN SEGMENT 🏀 LARGEST IN SEGMENT

**REAR-CENTER ARMREST WITH CUPHOLDER** 

REAR AC VENT 🍪

ISOFIX CHILD SEAT ANCHOR

REAR 60:40 SPLIT SEATS

LEATHER WRAPPED STEERING WHEEL WITH STITCHING

DRIVER ARMREST WITH STORAGE FUNCTION