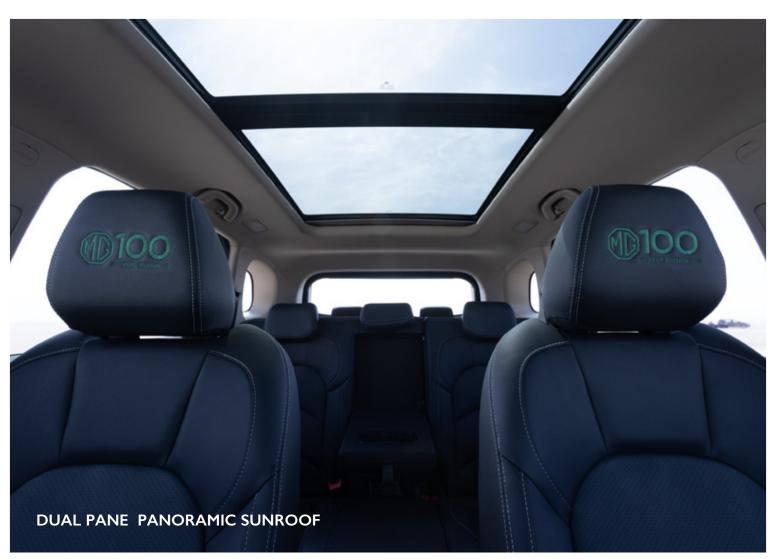

**DUAL TONE ICONIC IVORY\*\*** 

**DARK GREY**\*

25.7cm HD TOUCHSCREEN INFOTAINMENT

**FULL DIGITAL CLUSTER WITH** 17.78cm EMBEDDED LCD SCREEN 🌑

**DUAL PANE** PANORAMIC SKY ROOF\*

🖒 IST IN SEGMENT 🏀 LARGEST IN SEGMENT