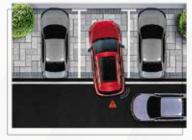

#### REAR DRIVE ASSIST (RDA)

Blind Spot Detection (BSD), Lane Change Assist (LCA), Rear Cross Traffic Alert (RCTA)

Rear Drive Assist functions monitor the vehicle's surroundings to eliminate any blind spots, which are otherwise not detected in ORVM, reversing camera and sensors. Upon detection of a possible hazard, be it a vehicle already in the blind zone or an approaching vehicle at high speed while you are changing the lane or while reversing, a vehicle which is approaching from rear left or right, the system alerts the driver through visual and acoustic signals.