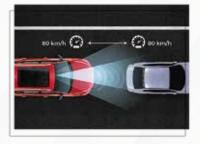

### ADAPTIVE CRUISE CONTROL (ACC)

Bend Cruise Assistance (BCA sub-function of ACC)

Adaptive Cruise Control is an advanced version of cruise control. It senses and monitors the road ahead and automatically accelerates/decelerates for maintaining a proper distance from the vehicle in front. The Bend Cruise Assistance further helps maintain the speed at curves by providing automatic deceleration to the vehicle when its on a curve/bend road.

#### TRAFFIC JAM ASSIST (TJA)

Traffic Jam Assist (TJA) works in conjunction with Adaptive Cruise Control (ACC) and Lane Keep Assist (LKA) to let you cruise through heavy traffic with complete safety and comfort. By keeping the vehicle in middle of the lane and maintaining a safe distance from the vehicle in front, TJA securely and comfortably takes you through jams with minimal effort.