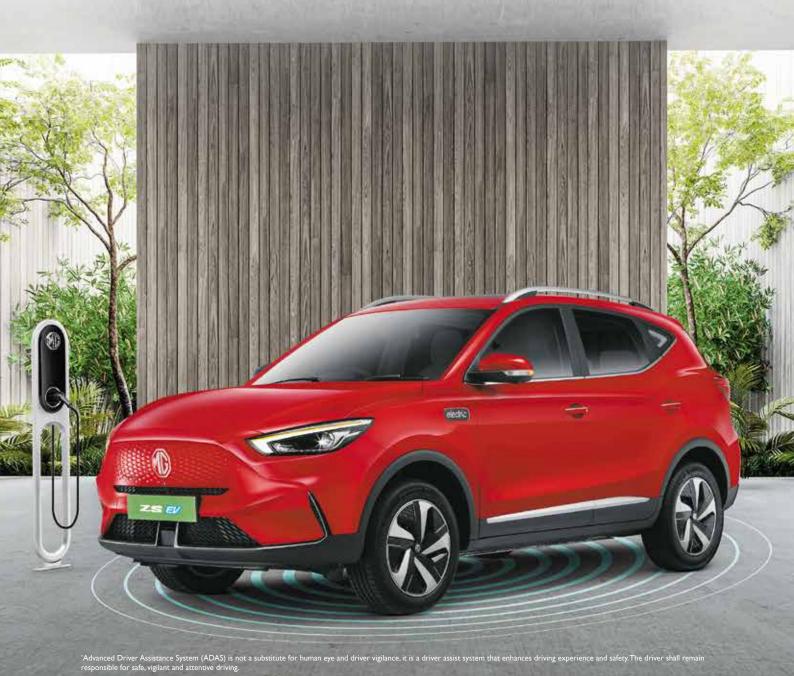

## 17 AUTONOMOUS LEVEL-2 PDPS FEATURES

Advanced Driver Assistance System or ADAS, like it's popularly known now, is a group of safety and convenience functions intended to improve comfort and safety for drivers. The MG ZS EV is equipped with 17 ADAS features which work on 3 levels of sensitivity – low, medium and high and 3 levels of warning – haptic, audio and visual. ADAS implements possible safeguards in the vehicle and automates driving controls\*. Autonomous Level-2 features not just makes driving more comfortable but also keeps your safety at the forefront. With level-2, the system can not only perform acceleration/braking functions but can also activate steering control to assist the driving.