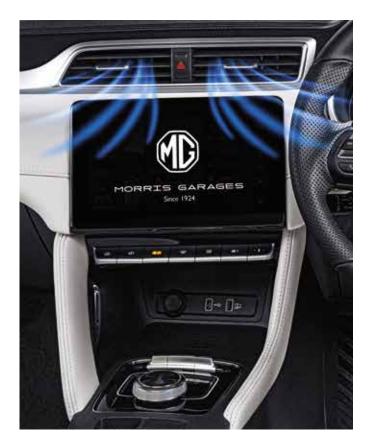

**DUAL TONE ICONIC IVORY\*\*** 

**DARK GREY**\*

25.7cm HD TOUCHSCREEN INFOTAINMENT

**FULL DIGITAL CLUSTER WITH** 17.78cm EMBEDDED LCD SCREEN 🌑

**DUAL PANE** PANORAMIC SKY ROOF\*

🖒 IST IN SEGMENT 🏀 LARGEST IN SEGMENT