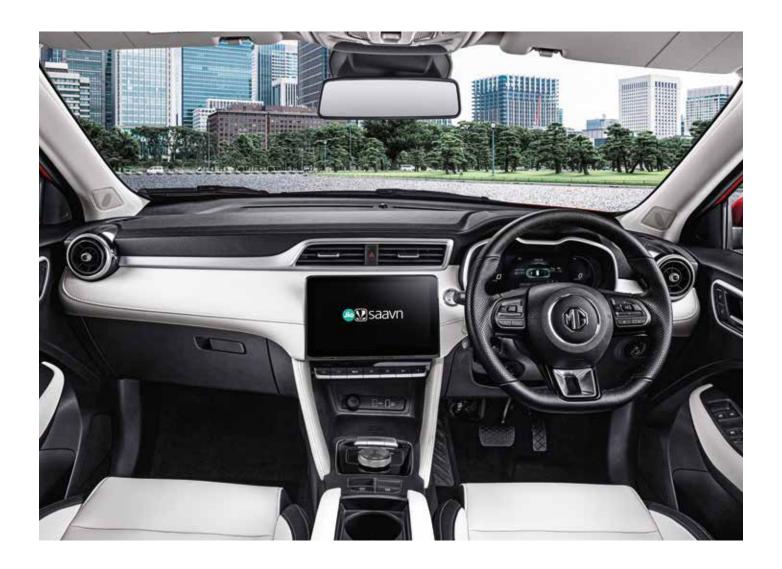

## TURN EVERY IN-CABIN EXPERIENCE INTO A COMFORTABLE RIDE

Experience comfort in every drive with MG ZS EV which offers plush interiors and is now also available in the Dual Tone Iconic Ivory Interior theme.

**DUAL TONE ICONIC IVORY\*\*** 

**DARK GREY**\*

25.7cm HD TOUCHSCREEN INFOTAINMENT

**FULL DIGITAL CLUSTER WITH** 17.78cm EMBEDDED LCD SCREEN 🌑

**DUAL PANE** PANORAMIC SKY ROOF\*

🖒 IST IN SEGMENT 🏀 LARGEST IN SEGMENT

### A HUB OF ENDLESS POSSIBILITIES

More than a car, MG ZS EV's connected features make it a platform where you can explore new possibilities endlessly, and enjoy your drives a bit more every time.

Enjoy seamless internet connectivity across the country with Jio's embedded sim in the MG ZS EV. Also enjoy endless in-car entertainment powered by JioSaavn.