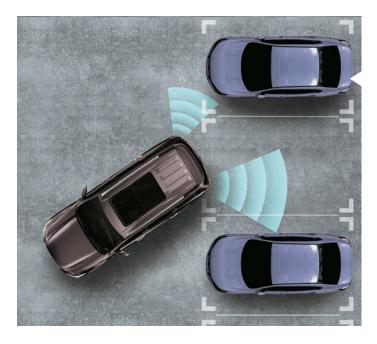

#### **BLIND SPOT** DETECTION (BSD) 🖒

Sometimes, even after adhering to all rules of the road and maintaining road decorum, mishaps happen on the account of things out of your control. Blind Spot Detection systems use sensors to provide drivers with important information that is otherwise difficult or impossible to obtain. This feature detects and alerts the driver of any sudden movements in his/her blind spot – be it over-taking vehicles or side-lane strafing by motorcyclists.

#### LANE CHANGE ASSIST (LCA) 💵 🖒

Lane Change Assist (LCA) aids drivers in changing lanes safely by utilizing sensors to detect and warn about approaching cars in adjacent lanes. LCA can help alert you about vehicles approaching your blind spots, which can prevent lane change accidents on the road. When LCA senses that you are going to change lanes in a potentially dangerous way, it will provide an acoustic and/or visual warning to help you make a safe lane change.