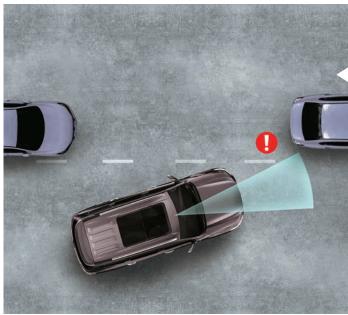

#### **REAR CROSS TRAFFIC** ALERT (RCTA) 📾 🔂

Whenever there is a danger of collision during reversing and leaving a parking area, then the warning light on the corresponding side flashes along with an alarm icon, which is displayed on the reversing image screen for 3 seconds to alert you of the incoming danger.

#### DOOR OPEN WARNING (DOW) 💷 🔂

When you pull over and park, the rear radar on the side of the Gloster detects any moving vehicle on its adjacent sides in real time. When it senses that there is a risk of impact between the moving target on the rear side and the door of the Gloster, the Door Open Warning system alerts you of the risk of a door opening collision.