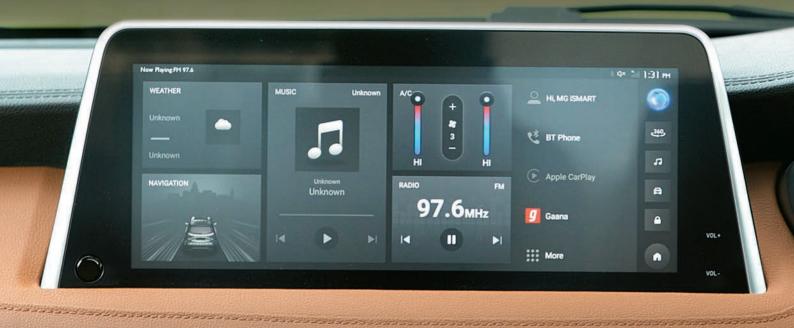

## ENTERTAINMENT ON-THE-GO

2

•

....

98.3<sub>MH</sub>

8

With The Advanced Gloster there is never a dull moment. With an entertainment system just as smart as the rest of the SUV, your driving experience is set to be effortlessly enjoyable.

## EVERYTHING AT YOUR FINGERTIPS

31.2 cm 🧯 Touch Screen

Android Auto & Apple Carplay

High Quality 👩 Audio System With 12 Speakers

Gaana Song Search Via Voice Commands 📫

Functionality of some features may be dependent on availability of internet and network speed.