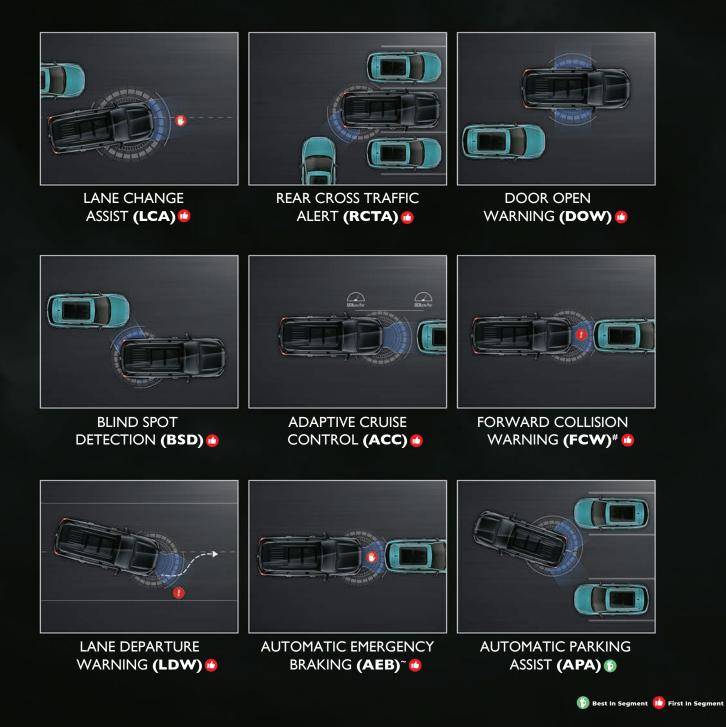

#### ASSISTED AND INTUITIVE DRIVING

ADAS is a group of safety and convenience functions intended to improve comfort for drivers and road safety, and preventing or reducing the severity of potential accidents. ADAS can do all this by alerting the driver, implementing possible safeguards in the vehicle & automating driving controls (based on the driving automation level of the vehicle). While Autonomous Level-5 denotes the global future dream of completely driverless cars, Level-1 acts as a driver assistant and the vehicle is dependent on the driver to monitor the driving environment and conditions.

#### LANE CHANGE ASSIST (LCA) 💵 🖒

Lane Change Assist (LCA) aids drivers in changing lanes safely by utilizing sensors to detect and warn about approaching cars in adjacent lanes. LCA can help alert you about vehicles approaching your blind spots, which can prevent lane change accidents on the road. When LCA senses that you are going to change lanes in a potentially dangerous way, it will provide an acoustic and/or visual warning to help you make a safe lane change.

#### **REAR CROSS TRAFFIC** ALERT (RCTA) 📾 🔂

Whenever there is a danger of collision during reversing and leaving a parking area, then the warning light on the corresponding side flashes along with an alarm icon, which is displayed on the reversing image screen for 3 seconds to alert you of the incoming danger.

#### DOOR OPEN WARNING (DOW) 💷 🔂

When you pull over and park, the rear radar on the side of the Gloster detects any moving vehicle on its adjacent sides in real time. When it senses that there is a risk of impact between the moving target on the rear side and the door of the Gloster, the Door Open Warning system alerts you of the risk of a door opening collision.

#### **BLIND SPOT** DETECTION (BSD) 🖒

Sometimes, even after adhering to all rules of the road and maintaining road decorum, mishaps happen on the account of things out of your control. Blind Spot Detection systems use sensors to provide drivers with important information that is otherwise difficult or impossible to obtain. This feature detects and alerts the driver of any sudden movements in his/her blind spot – be it over-taking vehicles or side-lane strafing by motorcyclists.

#### ADAPTIVE CRUISE CONTROL (ACC) 🔂

Adaptive Cruise Control, also known as ACC is an advanced version of cruise control, particularly helpful for long drives as it senses the road ahead and enables the vehicle to control its acceleration and braking to achieve desired speed but also maintain safe distance from cars ahead. It can also come in handy while waiting at the red light and rush hour commuting. It is a full range cruise control that simply put, can just automatically follow the car in front of you as it can speed up to 150kmph and can slow down even to zero to achieve pace set by the driver while keeping a safe distance from the car in front of you as per the safe interval set by the driver.

#### AUTOMATIC PARKING ASSIST (APA) 🚯

This system is a parking assist system for assisting in typical parallel and vertical parking. Once turned on, the ultrasonic sensor searches and judges the parking space. Once sufficient parking space is detected, the vehicle will assist you in parking by controlling the steering movement automatically and telling the driver when to apply reverse and drive gear and apply brake. This technology helps to solve common parking problems in densely populated urban areas. Automatic parking technology can park the car in smaller spaces. This makes it easier for car owners to find parking spaces, while taking up less space.

## FORWARD COLLISION WARNING (FCW)#

For the odd time or two when your gaze may falter from the road, it can have grave repercussions. However, the Forward Collision Warning, alerts the driver with both visual and acoustic signals when a potential collision is detected with a four-wheeler, two-wheeler or a pedestrian. The system is designed to alert and bring back the driver's attention and reduce the probability of a collision.

#### LANE DEPARTURE WARNING (LDW) 🕐

Lane Departure Warning uses a camera to detect lane markings ahead and monitors the vehicle's position in its lane. When the function detects that the vehicle is unintentionally, about to move out of its designated lane, it warns the driver by means of visual and acoustic signals.

#### AUTOMATIC EMERGENCY BRAKING (AEB)<sup>\*</sup> 🖒

In case, the driver takes no or insufficient action on the FCW alert and warning for potential collision with a four wheeler, the Automatic Emergency Braking will get activated and apply brakes on your behalf to further prevent or reduce the severity of the possible collision.

🚺 First In Segment

#FCW alerts the driver of a possible collision by detecting pedestrian, bicycle or vehicle in front through visual and acoustic sign "AEB activates braking intervention to help in preventing collision at slow speed or reduce speed of collision by decreasing the vehicle speed by 40 km/h at most [braking intervention for foru-wheelers only].