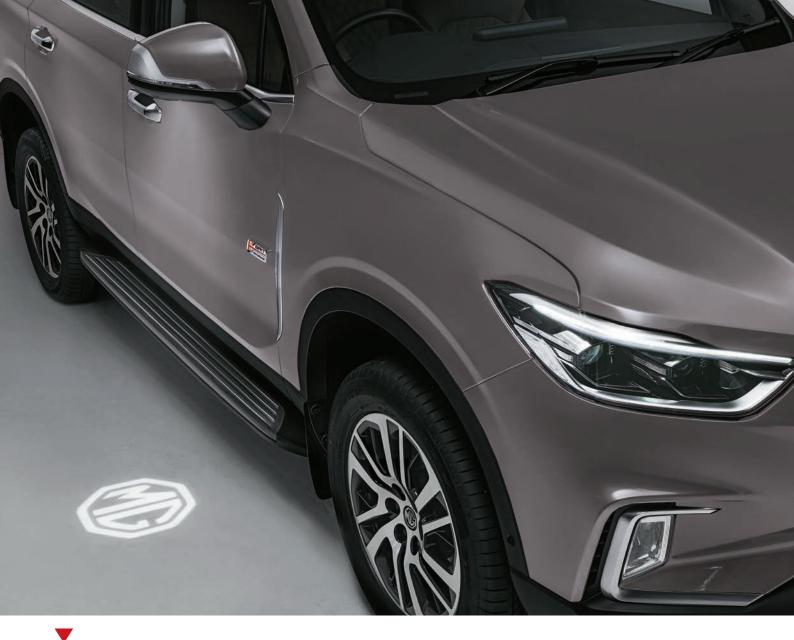

The Advanced Gloster is born out of the beauty of 'Art of Surfing'.

The floating roof design makes up for its distinct language.

The octagon signature grille which in oriental philosophy signifies good health and fortune.