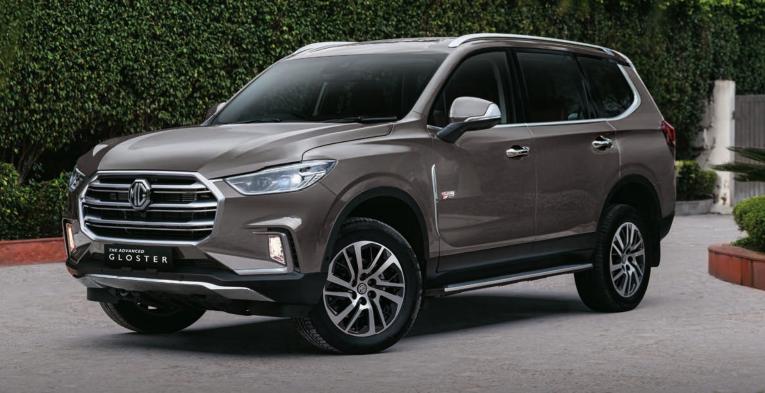

# THE ADVANCED G L O S

The name 'GLOSTER' pays homage to MG's British genes and stands for being **Bold**, **Sturdy, Reliable and Versatile**. GLOSTER was a British jet-engine aircraft prototype & the name is a nod to great British engineering. With best-in-class features, a towering road presence, powerful capability, and luxurious interiors, The Advanced Gloster is designed to set new benchmarks.

#### In life, one always has choices.

Either live a patterned existence and watch life pass by Or have an open mind and explore all that life has to offer. With its cutting-edge features and elegant design, The Advanced Gloster is designed to break the monotony And open new roads. It is built to surprise you at every turn with New-age driving tech and advanced personalization. Crafted to constantly remind you that, Life always has more to offer, only if you are looking for it.