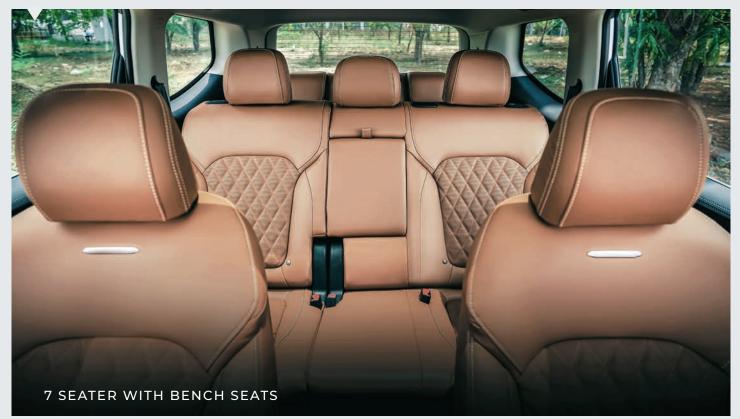

# SEATING AS YOU LIKE IT

Get ready to be mesmerized by the paradise that is The Advanced Gloster from the inside. Unmatched premium luxury and **best-in-class** interior space, made possible by the two seating variant offerings in The Advanced Gloster - 2+2+2 configuration with second row captain seats or 2+3+2 configuration.