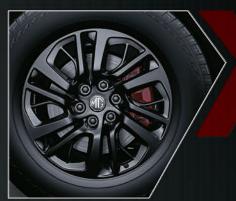

### EXCEPTIONAL CHARACTER. INCREDIBLE PRESENCE.

SPORTIER EXTERIOR

NEW DARK THEMED EMBLEMS

INTELLIGENT 4X4 WITH 7 TERRAIN MODES

PANORAMIC SUNROOF

SPORTIER INTERIOR

BLACKSTORM ALLOY WHEELS WITH RED BRAKE CALLIPERS

6. FRONT AND REAR BLACK BUMPER WITH RED HIGHLIGHTS

2.

8.

6b.

7. RED ISLE HEADLAMPS

8. HIGHLANDS MIST LED TAIL LAMPS

9. BLACKSTORM ALLOY WHEELS

#### FEATURES

√

~ ~ ~ ~ ~ ~ √  $\checkmark$ 

| 6              | Red Isle LED Headlamps                                                   |
|----------------|--------------------------------------------------------------------------|
| RS             | Highlands Mist LED Tail Lamps                                            |
|                | BLACKSTORM Alloy Wheels                                                  |
| $\mathbf{\Xi}$ | BLACKSTORM Mesh Grille                                                   |
| 2              | Striking Red Accent on Bumper and Outside Mirror                         |
| μ.             | Red Brake Callipers                                                      |
|                | Dual Barrel Twin Chrome Exhaust                                          |
| EXTERIO        | Black Roof Rails                                                         |
|                | Black Theme Spoiler, DLO Garnish, Decorative Fender and Fog Lamp Garnish |
|                | New Black Theme Gloster Emblem                                           |
|                | Outside Mirror with Logo Projection                                      |
|                | LED Daytime Running Lights                                               |
|                | Front Fog Lamps                                                          |
|                | Rear Fog Lamps                                                           |