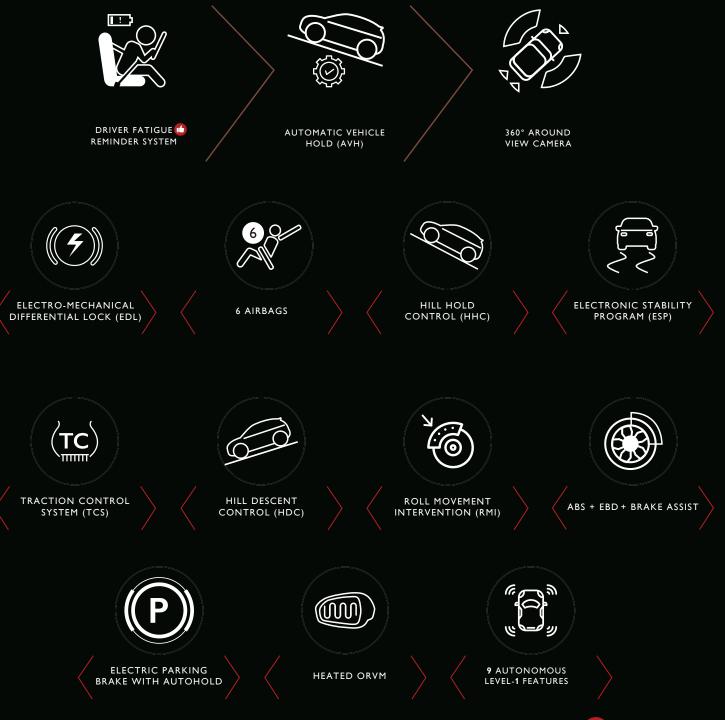

# SAFETY ABOVE SAFETY ABOVE SUBJON STANDARD SAFETY FEATURES

With safety systems as empowering as The Advanced Gloster, you are enabled to take on the uncertainties of the road with improved confidence. State-of-the-art, next-generation automotive technology along with 30+ standard safety features that meet top global certifications bring forth a holistic framework that always keeps your best interests without any compromise.

# COMMITTED TO SAFETY

Driver Fatigue 0 Reminder System

360° Around View Camera

Automatic Vehicle Hold (AVH)

(EDL)

**Electro-mechanical Differential Lock** 

6 Airbags

Hill Hold Control (HHC)

**Electronic Stability** 

Hill Descent Control (HDC)

**Traction Control** System (TCS)

Program (ESP)

**Roll Movement** Intervention (RMI)

**Electric Parking** Brake with Autohold

Heated ORVM

ABS + EBD

+ Brake Assist

9 Autonomous Level-1 Features

**First In Segment** 

## ELECTRO-MECHANICAL DIFFERENTIAL LOCK (EDL)

The electro-mechanical differential lock ensures that even when the vehicle is stuck in a tough, slippery situation - it can still obtain a large driving force by transferring 100% torque to the wheel with traction. This feature grants you the confidence and control required to take on whatever challenge that comes your way.