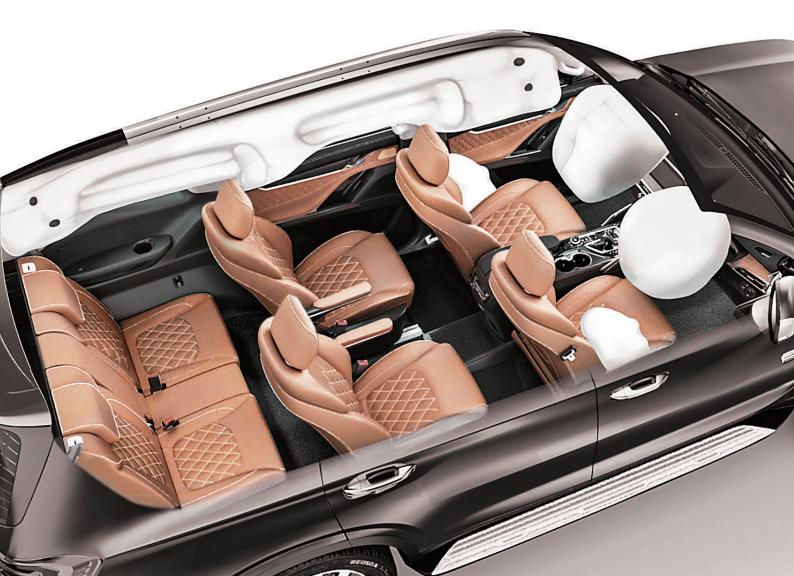

#### ASSISTED AND INTUITIVE DRIVING

ADAS is a group of safety and convenience functions intended to improve comfort for drivers and road safety, and preventing or reducing the severity of potential accidents. ADAS can do all this by alerting the driver, implementing possible safeguards in the vehicle & automating driving controls (based on the driving automation level of the vehicle). While Autonomous Level-5 denotes the global future dream of completely driverless cars, Level-1 acts as a driver assistant and the vehicle is dependent on the driver to monitor the driving environment and conditions.

# COMMITTED TO SAFETY

Driver Fatigue 0 Reminder System

360° Around View Camera

Automatic Vehicle Hold (AVH)

(EDL)

**Electro-mechanical Differential Lock** 

6 Airbags

Hill Hold Control (HHC)

**Electronic Stability** 

Hill Descent Control (HDC)

**Traction Control** System (TCS)

Program (ESP)

**Roll Movement** Intervention (RMI)

**Electric Parking** Brake with Autohold

Heated ORVM

ABS + EBD

+ Brake Assist

9 Autonomous Level-1 Features

**First In Segment** 