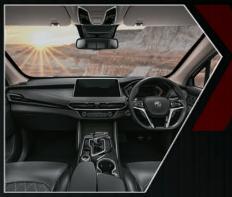

# BOLD OUTSIDE. NIRVANA INSIDE.

20.32 cm 🖆 Multi Information Display

64 Colours 🔮 Ambient Lighting Upholstery And Soft Touch Material

LED Interior Reading Lights

**Premium Leather**#

POWERED BY

#### NEXT-GEN TECHNOLOGY with **75+** connected features **(**)

The Advanced Gloster is powered by a network of intuitive, intelligent and futuristic technology - a leading testament to our thoughtful, YOU-first engineering approach.

## EVERYTHING AT YOUR FINGERTIPS

31.2 cm 🧯 Touch Screen

Android Auto & Apple Carplay

High Quality 👩 Audio System With 12 Speakers

Gaana Song Search Via Voice Commands 📫

Functionality of some features may be dependent on availability of internet and network speed.