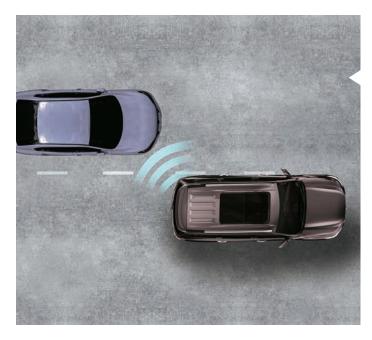

#### **REAR CROSS TRAFFIC** ALERT (RCTA) 📾 🔂

Whenever there is a danger of collision during reversing and leaving a parking area, then the warning light on the corresponding side flashes along with an alarm icon, which is displayed on the reversing image screen for 3 seconds to alert you of the incoming danger.

#### DOOR OPEN WARNING (DOW) 💷 🔂

When you pull over and park, the rear radar on the side of the Gloster detects any moving vehicle on its adjacent sides in real time. When it senses that there is a risk of impact between the moving target on the rear side and the door of the Gloster, the Door Open Warning system alerts you of the risk of a door opening collision.