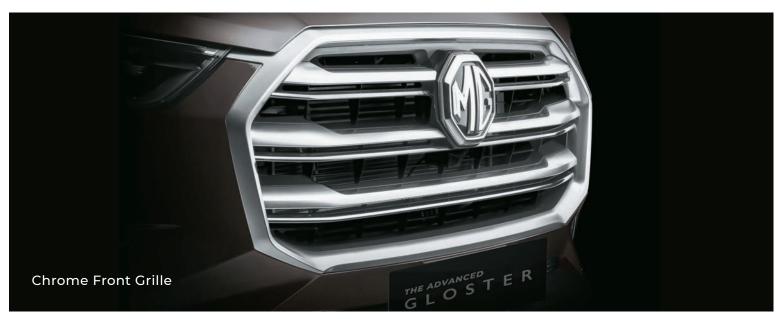

## EXTERIORS FEATURES

| LED Daytime Running Lights           |
|--------------------------------------|
| LED Tail Lamps                       |
| Front Fog Lamps                      |
| Rear Fog Lamps                       |
| Steering Assist Cornering Lamps      |
| Diamond Cut Multispoke Alloy Wheels  |
| British Windmill Turbine Wheel       |
| Outside Mirror with Logo Projection  |
| Turn Indicator on ORVMs              |
| Chrome Front Grill                   |
| DLO Garnish                          |
| Side Stepper Finish                  |
| Roof Rails                           |
| Dual Barrel Twin Chrome Exhaust      |
| Chromeplated Front Guard Plate       |
| Chrome Outside Door Handles          |
| Decorative Fender and Mirror Garnish |
| Front & Rear Mud Flaps               |
|                                      |

| SHARP        | SAVVY        |
|--------------|--------------|
| $\checkmark$ | √            |
| $\checkmark$ | $\checkmark$ |
| $\checkmark$ | ~            |
| $\checkmark$ | ~            |
| $\checkmark$ | √<br>↓       |
| $\checkmark$ | √<br>        |
| -            | 4WD Only     |
| $\checkmark$ | √            |
| $\checkmark$ | $\checkmark$ |
| $\checkmark$ | $\checkmark$ |
| Chrome       | Chrome       |
| Chrome       | Chrome       |
| Chrome       | Chrome       |
| -            | 4WD Only     |
| $\checkmark$ | ~            |
| $\checkmark$ | √<br>↓       |
| $\checkmark$ | ↓<br>↓       |
| $\checkmark$ | ↓<br>↓       |
|              | 1            |