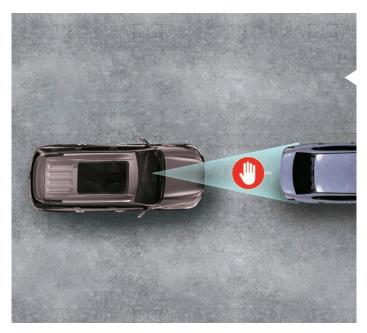

## FORWARD COLLISION WARNING (FCW)#

For the odd time or two when your gaze may falter from the road, it can have grave repercussions. However, the Forward Collision Warning, alerts the driver with both visual and acoustic signals when a potential collision is detected with a four-wheeler, two-wheeler or a pedestrian. The system is designed to alert and bring back the driver's attention and reduce the probability of a collision.

#### AUTOMATIC EMERGENCY BRAKING (AEB)<sup>\*</sup> 🖒

In case, the driver takes no or insufficient action on the FCW alert and warning for potential collision with a four wheeler, the Automatic Emergency Braking will get activated and apply brakes on your behalf to further prevent or reduce the severity of the possible collision.

🚺 First In Segment

#FCW alerts the driver of a possible collision by detecting pedestrian, bicycle or vehicle in front through visual and acoustic sign "AEB activates braking intervention to help in preventing collision at slow speed or reduce speed of collision by decreasing the vehicle speed by 40 km/h at most [braking intervention for foru-wheelers only].