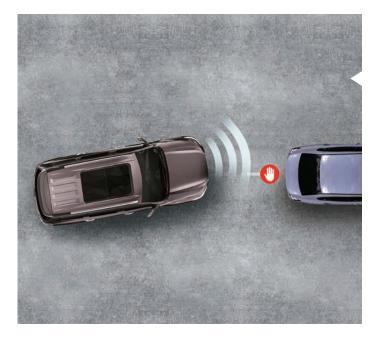

#### **REAR CROSS TRAFFIC** ALERT (RCTA) 📾 🔂

Whenever there is a danger of collision during reversing and leaving a parking area, then the warning light on the corresponding side flashes along with an alarm icon, which is displayed on the reversing image screen for 3 seconds to alert you of the incoming danger.