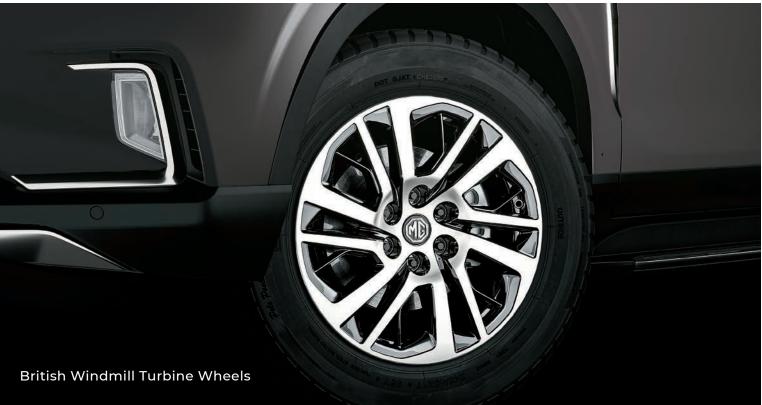

## EXTERIORS FEATURES

| LED Daytime Running Lights           |
|--------------------------------------|
| LED Tail Lamps                       |
| Front Fog Lamps                      |
| Rear Fog Lamps                       |
| Steering Assist Cornering Lamps      |
| Diamond Cut Multispoke Alloy Wheels  |
| British Windmill Turbine Wheel       |
| Outside Mirror with Logo Projection  |
| Turn Indicator on ORVMs              |
| Chrome Front Grill                   |
| DLO Garnish                          |
| Side Stepper Finish                  |
| Roof Rails                           |
| Dual Barrel Twin Chrome Exhaust      |
| Chromeplated Front Guard Plate       |
| Chrome Outside Door Handles          |
| Decorative Fender and Mirror Garnish |
| Front & Rear Mud Flaps               |
|                                      |

| SHARP        | SAVVY        |
|--------------|--------------|
| $\checkmark$ | √            |
| $\checkmark$ | $\checkmark$ |
| $\checkmark$ | ~            |
| $\checkmark$ | ~            |
| $\checkmark$ | √<br>↓       |
| $\checkmark$ | √<br>        |
| -            | 4WD Only     |
| $\checkmark$ | √            |
| $\checkmark$ | $\checkmark$ |
| $\checkmark$ | $\checkmark$ |
| Chrome       | Chrome       |
| Chrome       | Chrome       |
| Chrome       | Chrome       |
| -            | 4WD Only     |
| $\checkmark$ | ~            |
| $\checkmark$ | √<br>↓       |
| $\checkmark$ | ↓<br>↓       |
| $\checkmark$ | ↓<br>↓       |
|              | 1            |