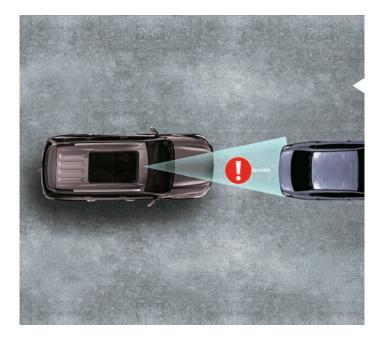

## FORWARD COLLISION WARNING (FCW)#

For the odd time or two when your gaze may falter from the road, it can have grave repercussions. However, the Forward Collision Warning, alerts the driver with both visual and acoustic signals when a potential collision is detected with a four-wheeler, two-wheeler or a pedestrian. The system is designed to alert and bring back the driver's attention and reduce the probability of a collision.

#### AUTOMATIC EMERGENCY BRAKING (AEB)<sup>\*</sup> 🖒

In case, the driver takes no or insufficient action on the FCW alert and warning for potential collision with a four wheeler, the Automatic Emergency Braking will get activated and apply brakes on your behalf to further prevent or reduce the severity of the possible collision.

🚺 First In Segment

#FCW alerts the driver of a possible collision by detecting pedestrian, bicycle or vehicle in front through visual and acoustic sign "AEB activates braking intervention to help in preventing collision at slow speed or reduce speed of collision by decreasing the vehicle speed by 40 km/h at most [braking intervention for foru-wheelers only].