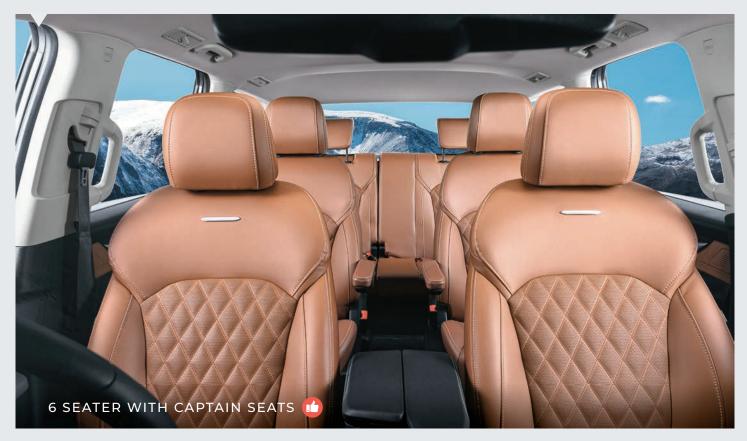

# SEATING AS YOU LIKE IT

Get ready to be mesmerized by the paradise that is The Advanced Gloster from the inside. Unmatched premium luxury and **best-in-class** interior space, made possible by the two seating variant offerings in The Advanced Gloster - 2+2+2 configuration with second row captain seats or 2+3+2 configuration.