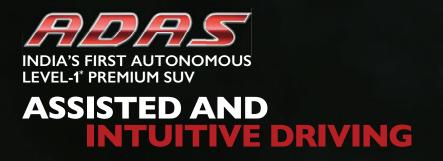

#### ASSISTED AND INTUITIVE DRIVING

ADAS is a group of safety and convenience functions intended to improve comfort for drivers and road safety, and preventing or reducing the severity of potential accidents. ADAS can do all this by alerting the driver, implementing possible safeguards in the vehicle & automating driving controls (based on the driving automation level of the vehicle). While Autonomous Level-5 denotes the global future dream of completely driverless cars, Level-1 acts as a driver assistant and the vehicle is dependent on the driver to monitor the driving environment and conditions.