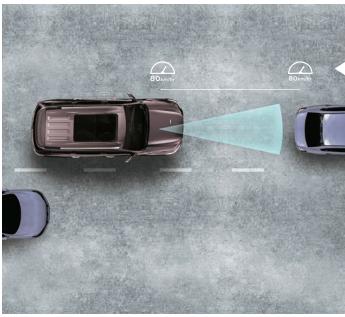

#### ADAPTIVE CRUISE CONTROL (ACC) 🔂

Adaptive Cruise Control, also known as ACC is an advanced version of cruise control, particularly helpful for long drives as it senses the road ahead and enables the vehicle to control its acceleration and braking to achieve desired speed but also maintain safe distance from cars ahead. It can also come in handy while waiting at the red light and rush hour commuting. It is a full range cruise control that simply put, can just automatically follow the car in front of you as it can speed up to 150kmph and can slow down even to zero to achieve pace set by the driver while keeping a safe distance from the car in front of you as per the safe interval set by the driver.