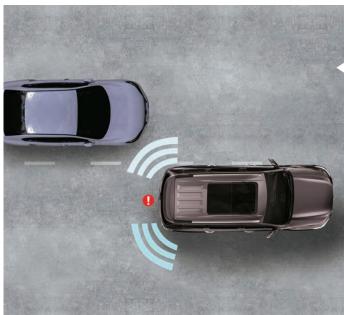

#### DOOR OPEN WARNING (DOW) 💷 🔂

When you pull over and park, the rear radar on the side of the Gloster detects any moving vehicle on its adjacent sides in real time. When it senses that there is a risk of impact between the moving target on the rear side and the door of the Gloster, the Door Open Warning system alerts you of the risk of a door opening collision.