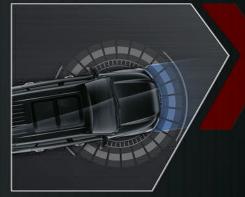

#### ASSISTED AND INTUITIVE DRIVING

ADAS is a group of safety and convenience functions intended to improve comfort for drivers and road safety, and preventing or reducing the severity of potential accidents. ADAS can do all this by alerting the driver, implementing possible safeguards in the vehicle & automating driving controls (based on the driving automation level of the vehicle). While Autonomous Level-5 denotes the global future dream of completely driverless cars, Level-1 acts as a driver assistant and the vehicle is dependent on the driver to monitor the driving environment and conditions.

#### LANE CHANGE ASSIST (LCA) 💵 🖒

Lane Change Assist (LCA) aids drivers in changing lanes safely by utilizing sensors to detect and warn about approaching cars in adjacent lanes. LCA can help alert you about vehicles approaching your blind spots, which can prevent lane change accidents on the road. When LCA senses that you are going to change lanes in a potentially dangerous way, it will provide an acoustic and/or visual warning to help you make a safe lane change.

#### **REAR CROSS TRAFFIC** ALERT (RCTA) 📾 🔂

Whenever there is a danger of collision during reversing and leaving a parking area, then the warning light on the corresponding side flashes along with an alarm icon, which is displayed on the reversing image screen for 3 seconds to alert you of the incoming danger.

#### DOOR OPEN WARNING (DOW) 💷 🔂

When you pull over and park, the rear radar on the side of the Gloster detects any moving vehicle on its adjacent sides in real time. When it senses that there is a risk of impact between the moving target on the rear side and the door of the Gloster, the Door Open Warning system alerts you of the risk of a door opening collision.

#### **BLIND SPOT** DETECTION (BSD) 🖒

Sometimes, even after adhering to all rules of the road and maintaining road decorum, mishaps happen on the account of things out of your control. Blind Spot Detection systems use sensors to provide drivers with important information that is otherwise difficult or impossible to obtain. This feature detects and alerts the driver of any sudden movements in his/her blind spot – be it over-taking vehicles or side-lane strafing by motorcyclists.

## FORWARD COLLISION WARNING (FCW)#

For the odd time or two when your gaze may falter from the road, it can have grave repercussions. However, the Forward Collision Warning, alerts the driver with both visual and acoustic signals when a potential collision is detected with a four-wheeler, two-wheeler or a pedestrian. The system is designed to alert and bring back the driver's attention and reduce the probability of a collision.

#### LANE DEPARTURE WARNING (LDW) 🕐

Lane Departure Warning uses a camera to detect lane markings ahead and monitors the vehicle's position in its lane. When the function detects that the vehicle is unintentionally, about to move out of its designated lane, it warns the driver by means of visual and acoustic signals.

#### AUTOMATIC EMERGENCY BRAKING (AEB)<sup>\*</sup> 🖒

In case, the driver takes no or insufficient action on the FCW alert and warning for potential collision with a four wheeler, the Automatic Emergency Braking will get activated and apply brakes on your behalf to further prevent or reduce the severity of the possible collision.