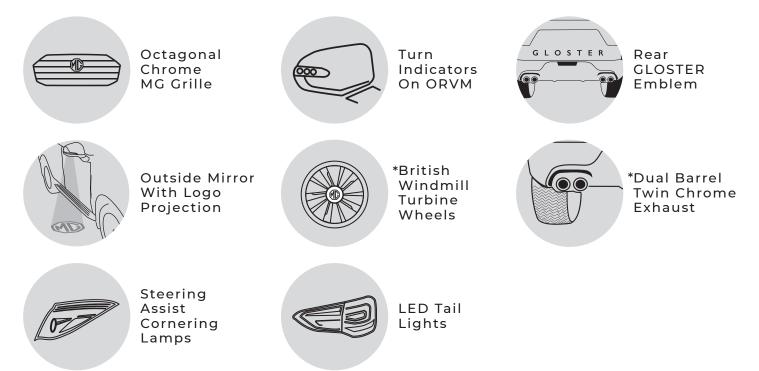

The Advanced Gloster is born out of the beauty of 'Art of Surfing'.

The floating roof design makes up for its distinct language.

The octagon signature grille which in oriental philosophy signifies good health and fortune.

Diffused lightguide in tail lamp is inspired by unique racetrack pattern.

MG COMET EV

5% MG NEXT-GEN HECTOR IT'S A HUMAN THING

12

GLOSTER

## EXTERIORS FEATURES

| LED Daytime Running Lights           |
|--------------------------------------|
| LED Tail Lamps                       |
| Front Fog Lamps                      |
| Rear Fog Lamps                       |
| Steering Assist Cornering Lamps      |
| Diamond Cut Multispoke Alloy Wheels  |
| British Windmill Turbine Wheel       |
| Outside Mirror with Logo Projection  |
| Turn Indicator on ORVMs              |
| Chrome Front Grill                   |
| DLO Garnish                          |
| Side Stepper Finish                  |
| Roof Rails                           |
| Dual Barrel Twin Chrome Exhaust      |
| Chromeplated Front Guard Plate       |
| Chrome Outside Door Handles          |
| Decorative Fender and Mirror Garnish |
| Front & Rear Mud Flaps               |
|                                      |