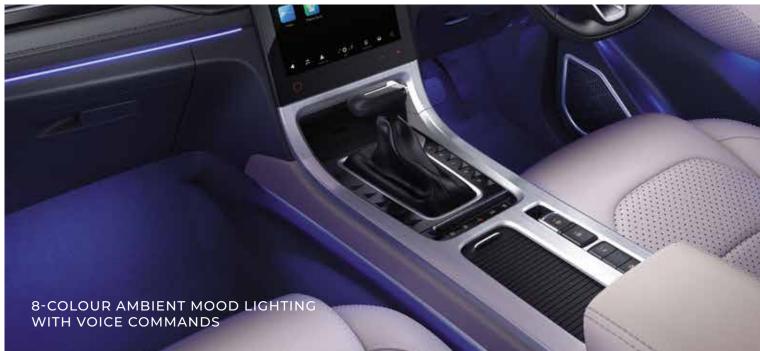

#### LUXURY THAT GIVES YOU AN EDGE

Elevate your in-cabin experience to new heights with the Hector Snowstorm. With meticulously crafted opulent Black Theme Interiors and Largest-in-class 35.56cm (14 inch) HD Screen, let every drive be a thrilling experience.