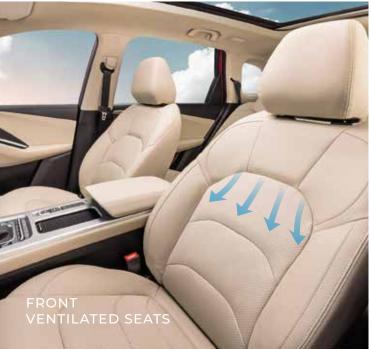

#### LUXURY THAT GIVES YOU AN EDGE

Elevate your in-cabin experience to new heights with the Hector Snowstorm. With meticulously crafted opulent Black Theme Interiors and Largest-in-class 35.56cm (14 inch) HD Screen, let every drive be a thrilling experience.