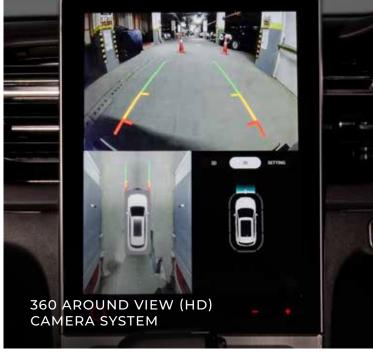

ALL SEATS
SEATBELT REMINDER

ISOFIX CHILD 3-POINT SEATBELTS
SEAT ANCHORS FOR ALL PASSENGERS

6 AIRBAGS

360° AROUND VIEW HIGH DEFINITION (HD) CAMERA SYSTEM