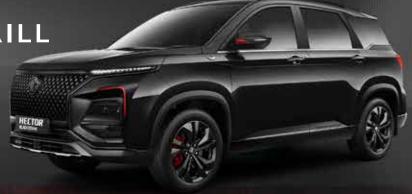

#### **EXTERIOR WITH A BOLD ATTITUDE**

Get ready to embark on frosty adventures and turn heads with the Hector Snowstorm. The bold front grille design and sculpted rear clusters harmoniously accentuate its pristine character, while fiery red accents add a touch of intensity, making a striking statement against the cool, snowy exterior.