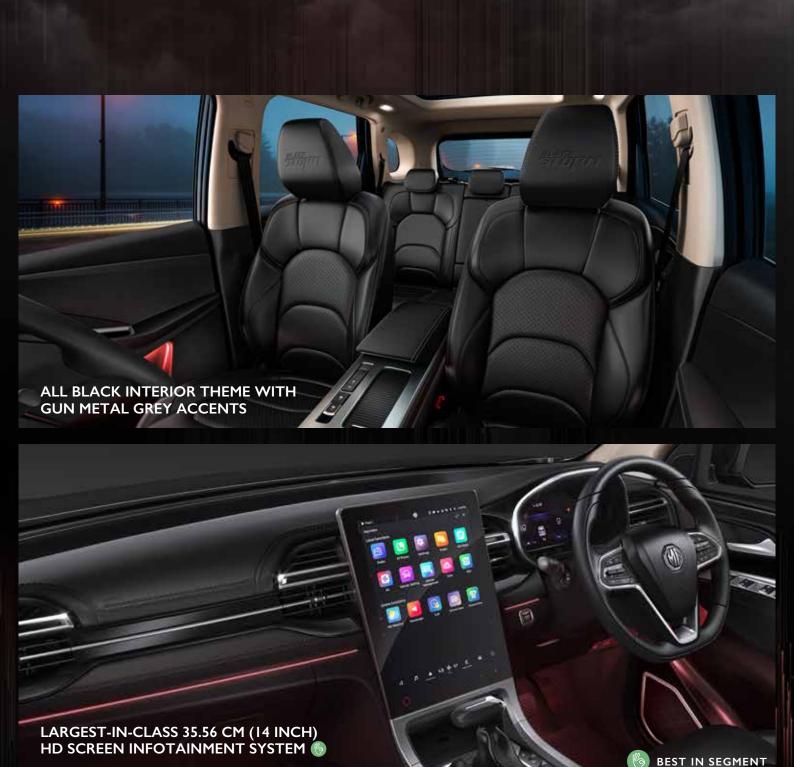

#### LUXURY THAT GIVES YOU AN EDGE

Elevate your in-cabin experience to new heights with the Hector Snowstorm. With meticulously crafted opulent Black Theme Interiors and Largest-in-class 35.56cm (14 inch) HD Screen, let every drive be a thrilling experience.