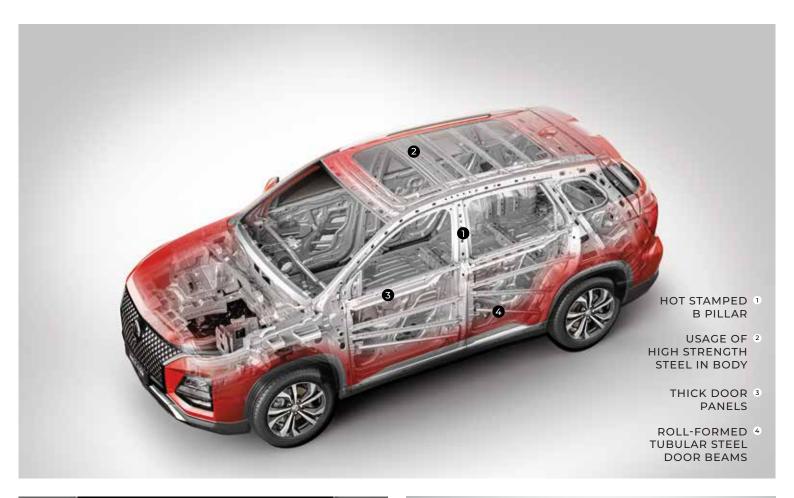

#### LEAD THE WAY WITH SAFETY

The Hector Snowstorm is not only built tough but it also ensures complete peace of mind for you and your loved ones. The wide range of advanced safety features reinforce your safety, both on and off the road.

- USAGE OF HIGH STRENGTH STEEL IN BODY
- 3 THICK DOOR PANELS
- 4 ROLL-FORMED TUBULAR STEEL DOOR BEAMS

ELECTRONIC STABILITY PROGRAM
TRACTION CONTROL SYSTEM
HILL HOLD CONTROL

ABS/EBD/ BRAKE ASSIST

FOLLOW ME HOM HEADLAMP