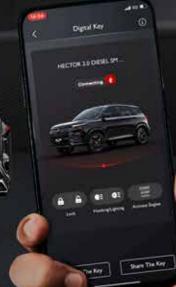

#### **TECH-POWERED CONVENIENCE**

i-SMART with 70+ connected features (6)

Hector Snowstorm elevates your driving experience to the next level. The revolutionary i-SMART technology is designed to make your drives easier, smoother, and smarter.

DIGITAL BLUETOOTH® KEY WITH KEY SHARING FUNCTION 6