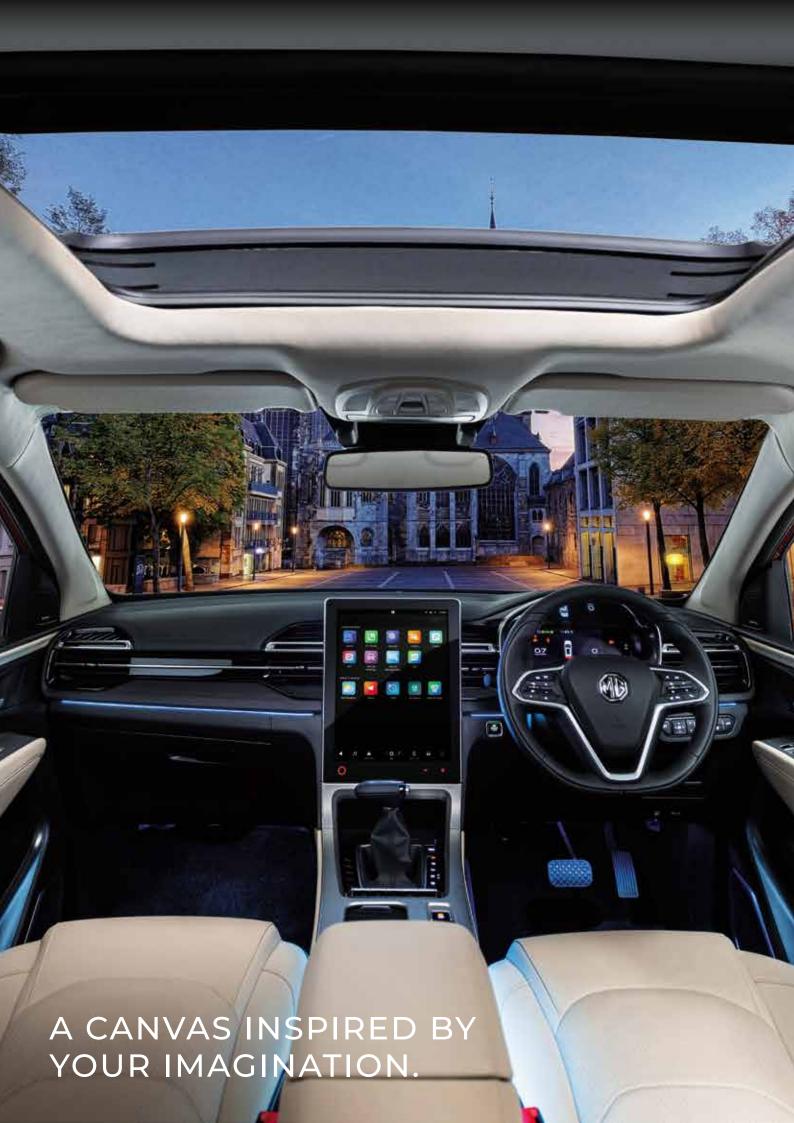

#### LUXURY THAT GIVES YOU AN EDGE

Elevate your in-cabin experience to new heights with the Hector Snowstorm. With meticulously crafted opulent Black Theme Interiors and Largest-in-class 35.56cm (14 inch) HD Screen, let every drive be a thrilling experience.