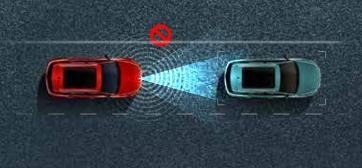

#### LEAD THE WAY WITH SAFETY

The Hector Snowstorm is not only built tough but it also ensures complete peace of mind for you and your loved ones. The wide range of advanced safety features reinforce your safety, both on and off the road.

- USAGE OF HIGH STRENGTH STEEL IN BODY
- 3 THICK DOOR PANELS
- 4 ROLL-FORMED TUBULAR STEEL DOOR BEAMS

ELECTRONIC STABILITY PROGRAM
TRACTION CONTROL SYSTEM
HILL HOLD CONTROL

ABS/EBD/ BRAKE ASSIST

FOLLOW ME HOM HEADLAMP

ELECTRIC PARKING BRAKE

ALL 4 DISC BRAKES WITH RED BRAKE CALIPERS

FRONT & REAR PARKING SENSORS

TYRE PRESSURE MONITORING SYSTEM

HIGH SPEED WARNING ALERT

FRONT & REAR DEFOGGER

SPEED SENSING AUTO DOOR LOCK

CORNERING FRONT FOG LAMPS