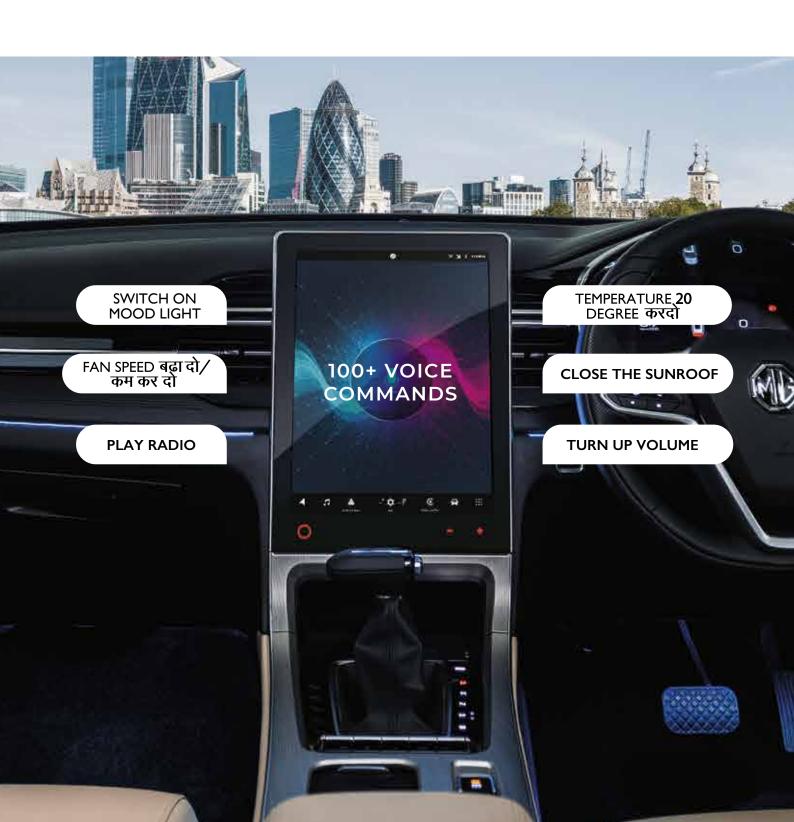

#### **TECH-POWERED CONVENIENCE**

i-SMART with 70+ connected features (6)

Hector Snowstorm elevates your driving experience to the next level. The revolutionary i-SMART technology is designed to make your drives easier, smoother, and smarter.