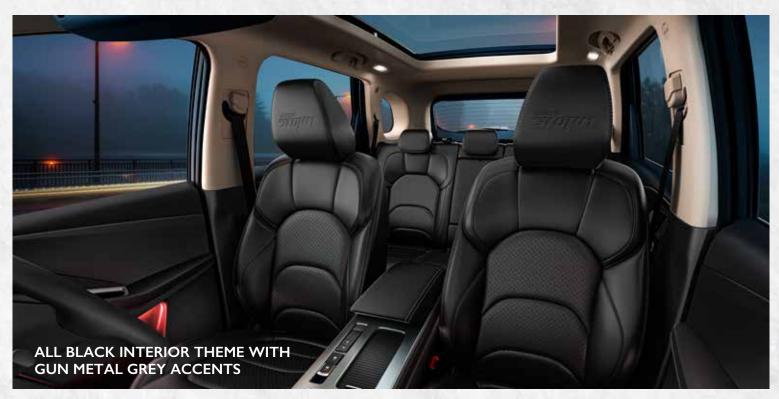

#### LUXURY THAT GIVES YOU AN EDGE

Elevate your in-cabin experience to new heights with the Hector Snowstorm. With meticulously crafted opulent Black Theme Interiors and Largest-in-class 35.56cm (14 inch) HD Screen, let every drive be a thrilling experience.