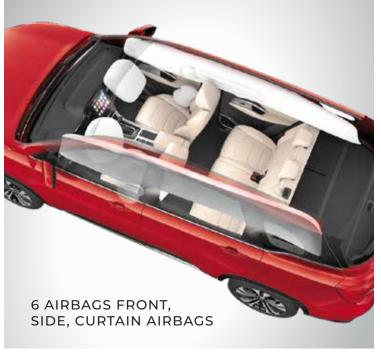

ALL SEATS
SEATBELT REMINDER

ISOFIX CHILD 3-POINT SEATBELTS
SEAT ANCHORS FOR ALL PASSENGERS

6 AIRBAGS

360° AROUND VIEW HIGH DEFINITION (HD) CAMERA SYSTEM