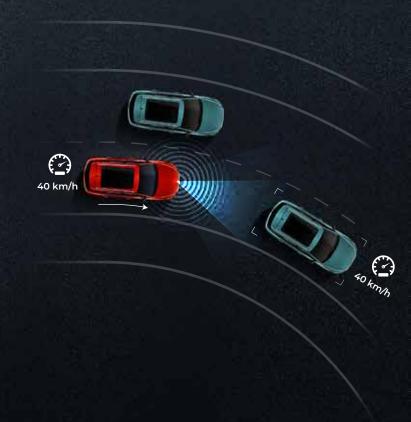

#### LEAD THE WAY WITH SAFETY

The Hector Snowstorm is not only built tough but it also ensures complete peace of mind for you and your loved ones. The wide range of advanced safety features reinforce your safety, both on and off the road.

- USAGE OF HIGH STRENGTH STEEL IN BODY
- 3 THICK DOOR PANELS
- 4 ROLL-FORMED TUBULAR STEEL DOOR BEAMS

ELECTRONIC STABILITY PROGRAM
TRACTION CONTROL SYSTEM
HILL HOLD CONTROL

ABS/EBD/ BRAKE ASSIST

FOLLOW ME HOM HEADLAMP

ELECTRIC PARKING BRAKE

ALL 4 DISC BRAKES WITH RED BRAKE CALIPERS

FRONT & REAR PARKING SENSORS

TYRE PRESSURE MONITORING SYSTEM

HIGH SPEED WARNING ALERT

FRONT & REAR DEFOGGER

SPEED SENSING AUTO DOOR LOCK

CORNERING FRONT FOG LAMPS

ALL SEATS
SEATBELT REMINDER

ISOFIX CHILD 3-POINT SEATBELTS
SEAT ANCHORS FOR ALL PASSENGERS

6 AIRBAGS

360° AROUND VIEW HIGH DEFINITION (HD) CAMERA SYSTEM