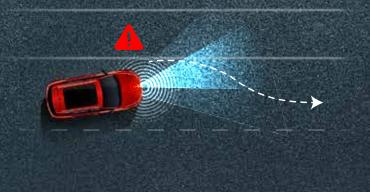

#### LEAD THE WAY WITH SAFETY

The Hector Snowstorm is not only built tough but it also ensures complete peace of mind for you and your loved ones. The wide range of advanced safety features reinforce your safety, both on and off the road.

- USAGE OF HIGH STRENGTH STEEL IN BODY
- 3 THICK DOOR PANELS
- 4 ROLL-FORMED TUBULAR STEEL DOOR BEAMS

ELECTRONIC STABILITY PROGRAM
TRACTION CONTROL SYSTEM
HILL HOLD CONTROL

ABS/EBD/ BRAKE ASSIST

FOLLOW ME HOM HEADLAMP

ELECTRIC PARKING BRAKE

ALL 4 DISC BRAKES WITH RED BRAKE CALIPERS

FRONT & REAR PARKING SENSORS

TYRE PRESSURE MONITORING SYSTEM

HIGH SPEED WARNING ALERT

FRONT & REAR DEFOGGER

SPEED SENSING AUTO DOOR LOCK

CORNERING FRONT FOG LAMPS

ALL SEATS
SEATBELT REMINDER

ISOFIX CHILD 3-POINT SEATBELTS
SEAT ANCHORS FOR ALL PASSENGERS

6 AIRBAGS

360° AROUND VIEW HIGH DEFINITION (HD) CAMERA SYSTEM