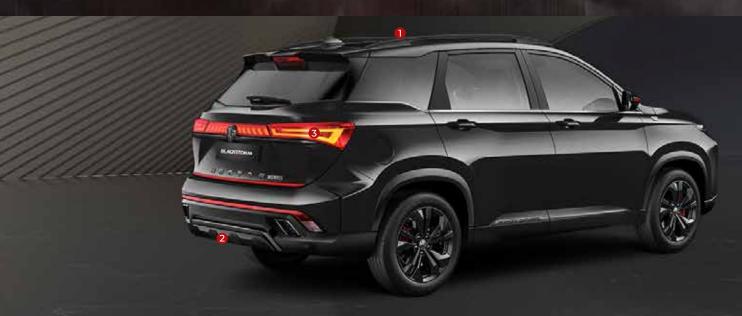

- I. PIANO BLACK ROOF RAILS
- 4. R 18 SPORTY ALL BLACK ALLOY WHEELS
- 7. SNOWSTORM EMBLEM

- 2. LED BLADE SMOKED CONNECTED TAIL LIGHTS
- 5. ALL 4 DISC BRAKES WITH RED BRAKE CALIPERS
- 8. SIDE BODY CLADDING WITH DARK CHROME FINISH

- 3. LED PROJECTOR HEADLAMPS WITH PIANO BLACK BEZEL
- 6. ARGYLE INSPIRED DIAMOND MESH DARK CHROME GRILLE
- 9. DARK CHROME INSERT IN FRONT & REAR SKID PLATES