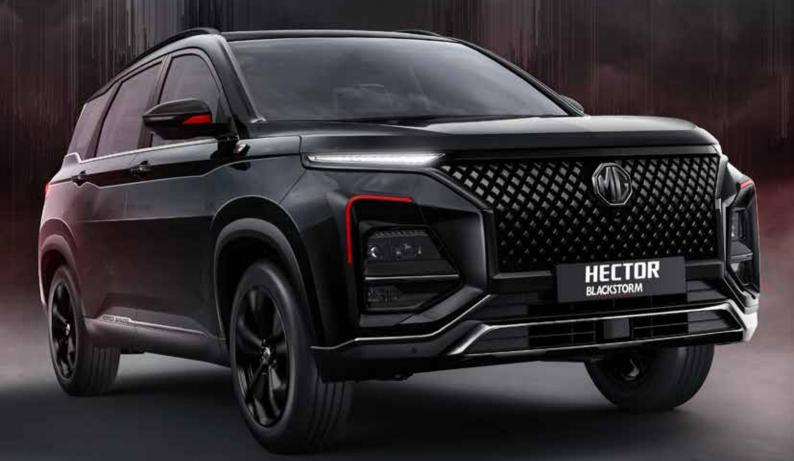

#### **EXTERIOR WITH A BOLD ATTITUDE**

Get ready to embark on frosty adventures and turn heads with the Hector Snowstorm. The bold front grille design and sculpted rear clusters harmoniously accentuate its pristine character, while fiery red accents add a touch of intensity, making a striking statement against the cool, snowy exterior.