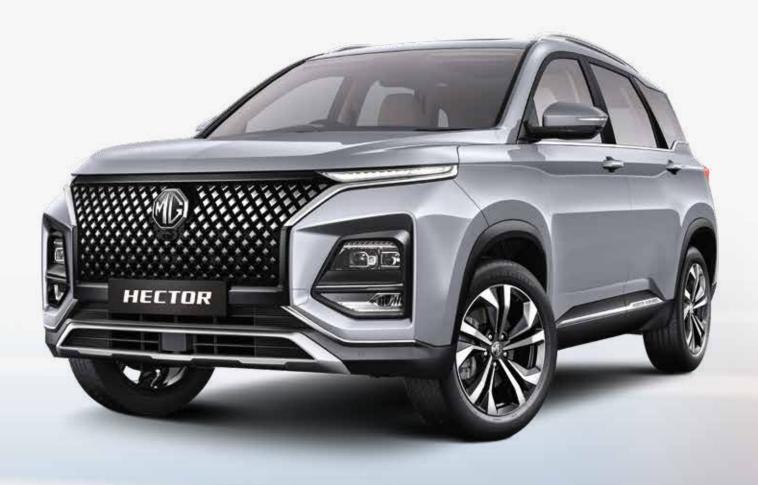

#### **EXTERIOR WITH A BOLD ATTITUDE**

Get ready to embark on frosty adventures and turn heads with the Hector Snowstorm. The bold front grille design and sculpted rear clusters harmoniously accentuate its pristine character, while fiery red accents add a touch of intensity, making a striking statement against the cool, snowy exterior.

- I. PIANO BLACK ROOF RAILS
- 4. R 18 SPORTY ALL BLACK ALLOY WHEELS
- 7. SNOWSTORM EMBLEM

- 2. LED BLADE SMOKED CONNECTED TAIL LIGHTS
- 5. ALL 4 DISC BRAKES WITH RED BRAKE CALIPERS
- 8. SIDE BODY CLADDING WITH DARK CHROME FINISH

- 3. LED PROJECTOR HEADLAMPS WITH PIANO BLACK BEZEL
- 6. ARGYLE INSPIRED DIAMOND MESH DARK CHROME GRILLE
- 9. DARK CHROME INSERT IN FRONT & REAR SKID PLATES