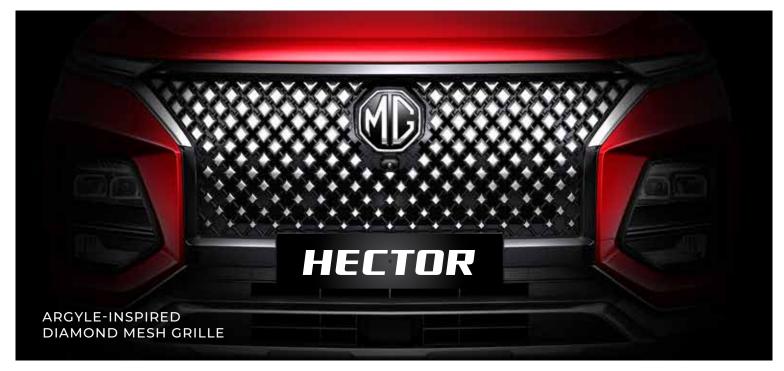

- 3. LED PROJECTOR HEADLAMPS WITH PIANO BLACK BEZEL
- 6. ARGYLE INSPIRED DIAMOND MESH DARK CHROME GRILLE
- 9. DARK CHROME INSERT IN FRONT & REAR SKID PLATES