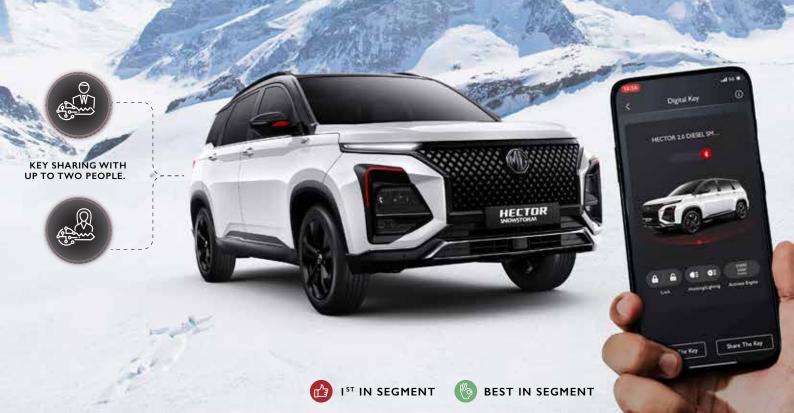

NTROL SYSTEM
HILL HOLD CONTROL



ABS/EBD/ BRAKE ASSIST



FOLLOW ME HOM HEADLAMP



ELECTRIC PARKING BRAKE



ALL 4 DISC BRAKES WITH RED BRAKE CALIPERS



FRONT & REAR PARKING SENSORS



TYRE PRESSURE MONITORING SYSTEM



HIGH SPEED WARNING ALERT



FRONT & REAR DEFOGGER



SPEED SENSING AUTO DOOR LOCK



CORNERING FRONT FOG LAMPS



ALL SEATS
SEATBELT REMINDER



ISOFIX CHILD 3-POINT SEATBELTS
SEAT ANCHORS FOR ALL PASSENGERS



6 AIRBAGS



360° AROUND VIEW HIGH DEFINITION (HD) CAMERA SYSTEM

#### **TECH-POWERED CONVENIENCE**

i-SMART with 70+ connected features (6)

Hector Snowstorm elevates your driving experience to the next level. The revolutionary i-SMART technology is designed to make your drives easier, smoother, and smarter.



DIGITAL BLUETOOTH® KEY WITH KEY SHARING FUNCTION 6



### UNLEASH THE THRILL

| ENGINE                 | 1.5L TURBOCHARGED INTERCOOLED PETROL | 2.0L TURBOCHARGED |
|------------------------|--------------------------------------|-------------------|
| DISPLACEMENT (CC)      | 1451                                 | 1956              |
| POWER (PS @ RPM)       | 143 @ 5000                           | 170 @ 3750        |
| TORQUE (NM @ RPM)      | 250 @1600-3600                       | 350 @1750-2500    |
| TRANSMISSION           | CVT                                  | 6MT               |
| FUEL TANK CAPACITY (L) | 60                                   | 60                |
| DIMENSIONS             |                                      |                   |
| LENGTH (MM)            | 4,699                                |                   |