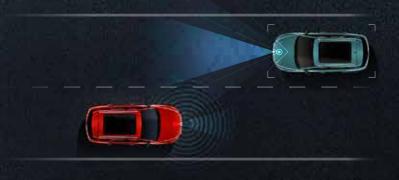

#### LEAD THE WAY WITH SAFETY

The Hector Snowstorm is not only built tough but it also ensures complete peace of mind for you and your loved ones. The wide range of advanced safety features reinforce your safety, both on and off the road.

- USAGE OF HIGH STRENGTH STEEL IN BODY
- 3 THICK DOOR PANELS
- 4 ROLL-FORMED TUBULAR STEEL DOOR BEAMS

ELECTRONIC STABILITY PROGRAM
TRACTION CONTROL SYSTEM
HILL HOLD CONTROL

ABS/EBD/ BRAKE ASSIST

FOLLOW ME HOM HEADLAMP

ELECTRIC PARKING BRAKE

ALL 4 DISC BRAKES WITH RED BRAKE CALIPERS

FRONT & REAR PARKING SENSORS

TYRE PRESSURE MONITORING SYSTEM

HIGH SPEED WARNING ALERT

FRONT & REAR DEFOGGER

SPEED SENSING AUTO DOOR LOCK

CORNERING FRONT FOG LAMPS