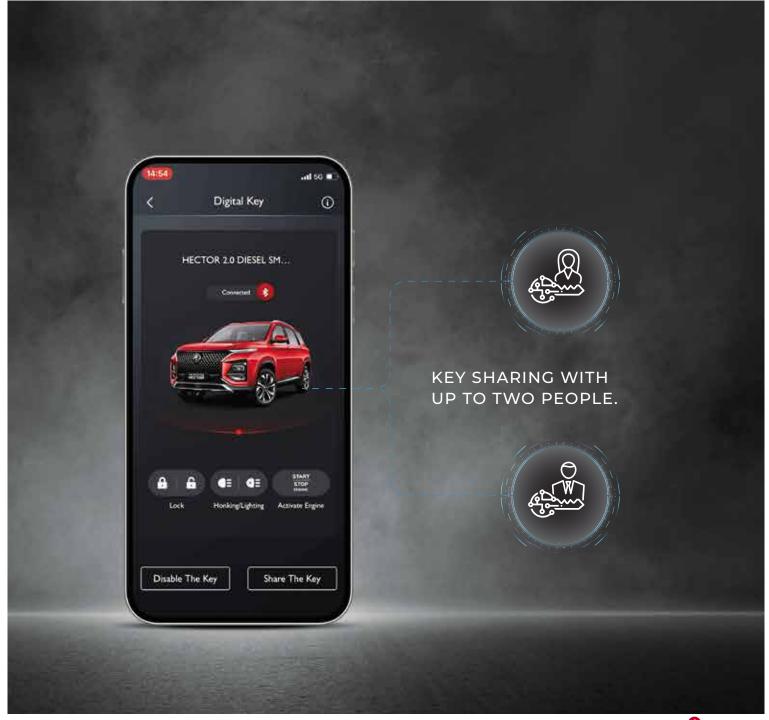

#### **TECH-POWERED CONVENIENCE**

i-SMART with 70+ connected features (6)

Hector Snowstorm elevates your driving experience to the next level. The revolutionary i-SMART technology is designed to make your drives easier, smoother, and smarter.

DIGITAL BLUETOOTH® KEY WITH KEY SHARING FUNCTION 6