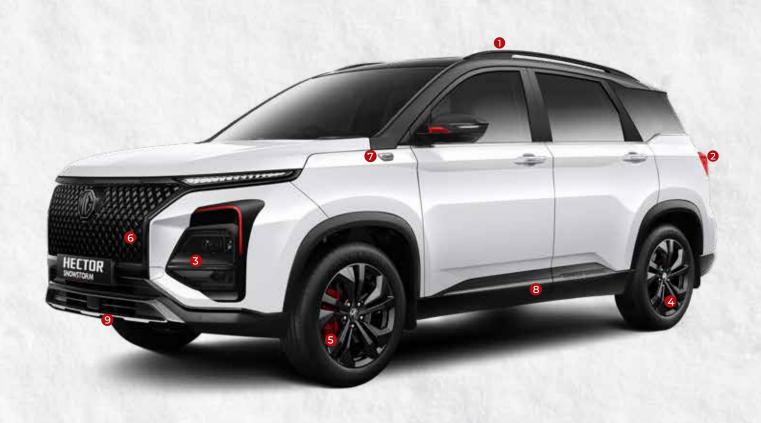

- I. PIANO BLACK ROOF RAILS
- 4. R 18 SPORTY ALL BLACK ALLOY WHEELS
- 7. SNOWSTORM EMBLEM

- 2. LED BLADE SMOKED CONNECTED TAIL LIGHTS
- 5. ALL 4 DISC BRAKES WITH RED BRAKE CALIPERS
- 8. SIDE BODY CLADDING WITH DARK CHROME FINISH

- 3. LED PROJECTOR HEADLAMPS WITH PIANO BLACK BEZEL
- 6. ARGYLE INSPIRED DIAMOND MESH DARK CHROME GRILLE
- 9. DARK CHROME INSERT IN FRONT & REAR SKID PLATES