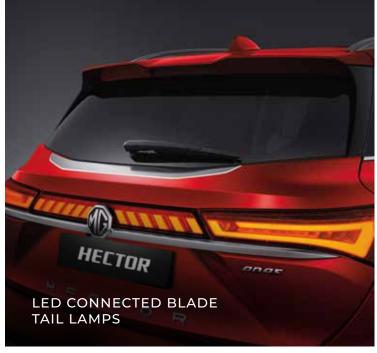

- I. PIANO BLACK ROOF RAILS
- 4. R 18 SPORTY ALL BLACK ALLOY WHEELS
- 7. SNOWSTORM EMBLEM

- 2. LED BLADE SMOKED CONNECTED TAIL LIGHTS
- 5. ALL 4 DISC BRAKES WITH RED BRAKE CALIPERS
- 8. SIDE BODY CLADDING WITH DARK CHROME FINISH