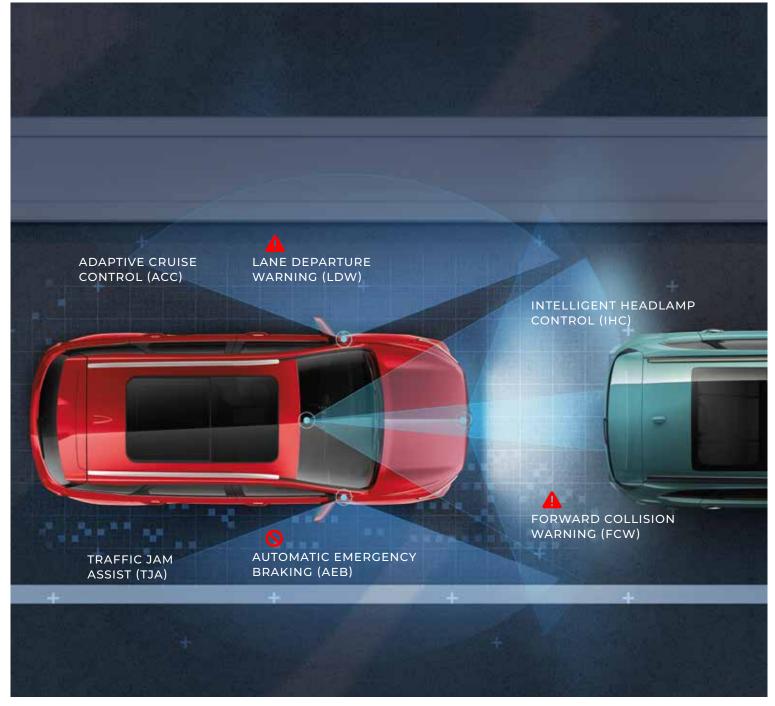

#### LEAD THE WAY WITH SAFETY

The Hector Snowstorm is not only built tough but it also ensures complete peace of mind for you and your loved ones. The wide range of advanced safety features reinforce your safety, both on and off the road.

- USAGE OF HIGH STRENGTH STEEL IN BODY
- 3 THICK DOOR PANELS
- 4 ROLL-FORMED TUBULAR STEEL DOOR BEAMS

ELECTRONIC STABILITY PROGRAM
TRACTION CONTROL SYSTEM
HILL HOLD CONTROL

ABS/EBD/ BRAKE ASSIST

FOLLOW ME HOM HEADLAMP

ELECTRIC PARKING BRAKE

ALL 4 DISC BRAKES WITH RED BRAKE CALIPERS

FRONT & REAR PARKING SENSORS

TYRE PRESSURE MONITORING SYSTEM

HIGH SPEED WARNING ALERT

FRONT & REAR DEFOGGER

SPEED SENSING AUTO DOOR LOCK

CORNERING FRONT FOG LAMPS

ALL SEATS
SEATBELT REMINDER

ISOFIX CHILD 3-POINT SEATBELTS
SEAT ANCHORS FOR ALL PASSENGERS

6 AIRBAGS

360° AROUND VIEW HIGH DEFINITION (HD) CAMERA SYSTEM