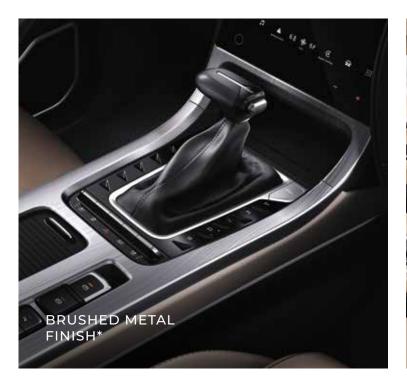

#### LUXURY THAT GIVES YOU AN EDGE

Elevate your in-cabin experience to new heights with the Hector Snowstorm. With meticulously crafted opulent Black Theme Interiors and Largest-in-class 35.56cm (14 inch) HD Screen, let every drive be a thrilling experience.