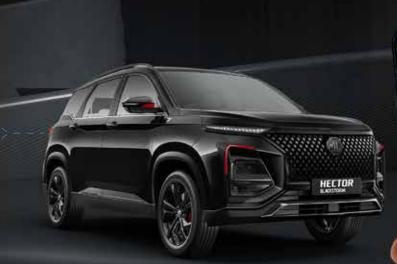

#### **EXTERIOR WITH A BOLD ATTITUDE**

Get ready to embark on frosty adventures and turn heads with the Hector Snowstorm. The bold front grille design and sculpted rear clusters harmoniously accentuate its pristine character, while fiery red accents add a touch of intensity, making a striking statement against the cool, snowy exterior.

- I. PIANO BLACK ROOF RAILS
- 4. R 18 SPORTY ALL BLACK ALLOY WHEELS
- 7. SNOWSTORM EMBLEM

- 2. LED BLADE SMOKED CONNECTED TAIL LIGHTS
- 5. ALL 4 DISC BRAKES WITH RED BRAKE CALIPERS
- 8. SIDE BODY CLADDING WITH DARK CHROME FINISH

- 3. LED PROJECTOR HEADLAMPS WITH PIANO BLACK BEZEL
- 6. ARGYLE INSPIRED DIAMOND MESH DARK CHROME GRILLE
- 9. DARK CHROME INSERT IN FRONT & REAR SKID PLATES