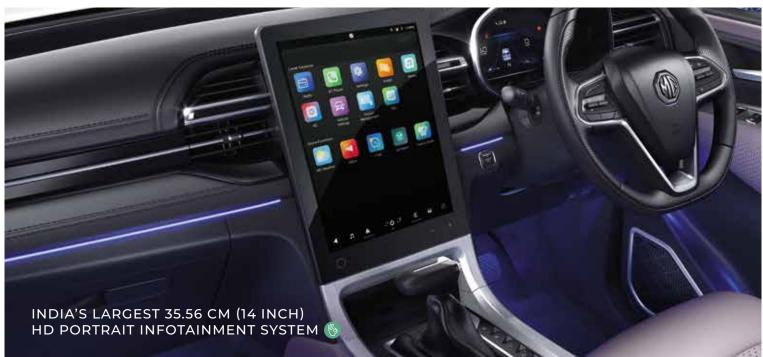

#### LUXURY THAT GIVES YOU AN EDGE

Elevate your in-cabin experience to new heights with the Hector Snowstorm. With meticulously crafted opulent Black Theme Interiors and Largest-in-class 35.56cm (14 inch) HD Screen, let every drive be a thrilling experience.