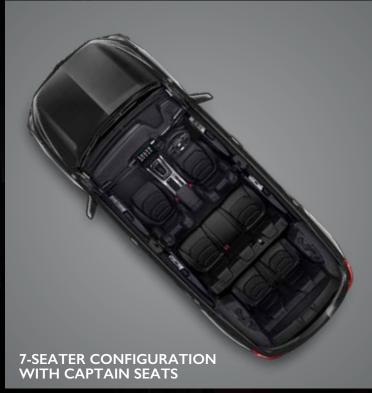

ALL SEATS
SEATBELT REMINDER

ISOFIX CHILD 3-POINT SEATBELTS
SEAT ANCHORS FOR ALL PASSENGERS

6 AIRBAGS

360° AROUND VIEW HIGH DEFINITION (HD) CAMERA SYSTEM