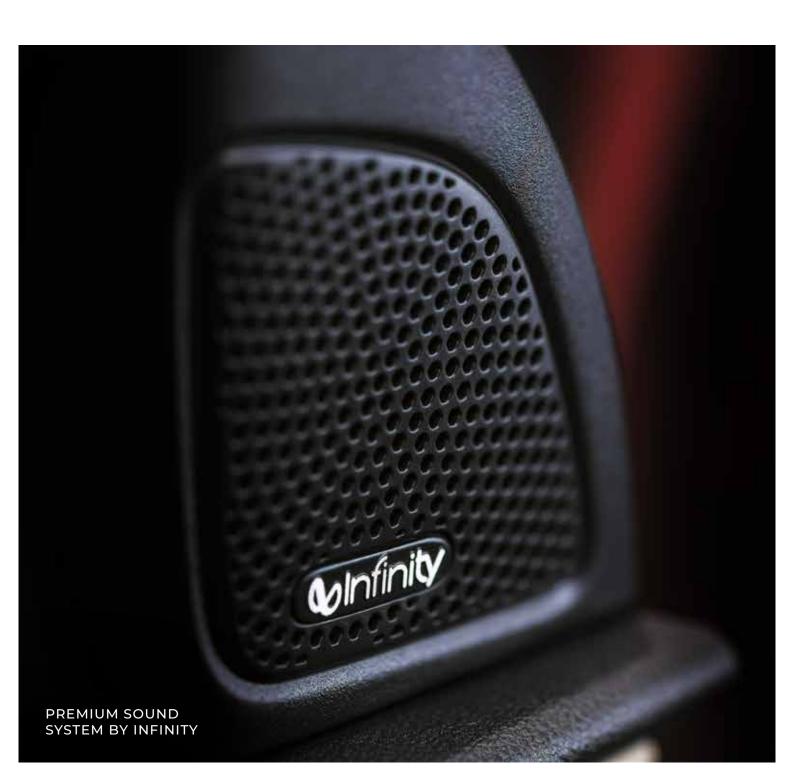

#### LUXURY THAT GIVES YOU AN EDGE

Elevate your in-cabin experience to new heights with the Hector Snowstorm. With meticulously crafted opulent Black Theme Interiors and Largest-in-class 35.56cm (14 inch) HD Screen, let every drive be a thrilling experience.