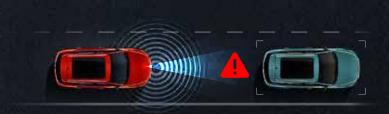

#### LEAD THE WAY WITH SAFETY

The Hector Snowstorm is not only built tough but it also ensures complete peace of mind for you and your loved ones. The wide range of advanced safety features reinforce your safety, both on and off the road.

- USAGE OF HIGH STRENGTH STEEL IN BODY
- 3 THICK DOOR PANELS
- 4 ROLL-FORMED TUBULAR STEEL DOOR BEAMS

ELECTRONIC STABILITY PROGRAM
TRACTION CONTROL SYSTEM
HILL HOLD CONTROL

ABS/EBD/ BRAKE ASSIST

FOLLOW ME HOM HEADLAMP

ELECTRIC PARKING BRAKE

ALL 4 DISC BRAKES WITH RED BRAKE CALIPERS

FRONT & REAR PARKING SENSORS

TYRE PRESSURE MONITORING SYSTEM

HIGH SPEED WARNING ALERT

FRONT & REAR DEFOGGER

SPEED SENSING AUTO DOOR LOCK

CORNERING FRONT FOG LAMPS