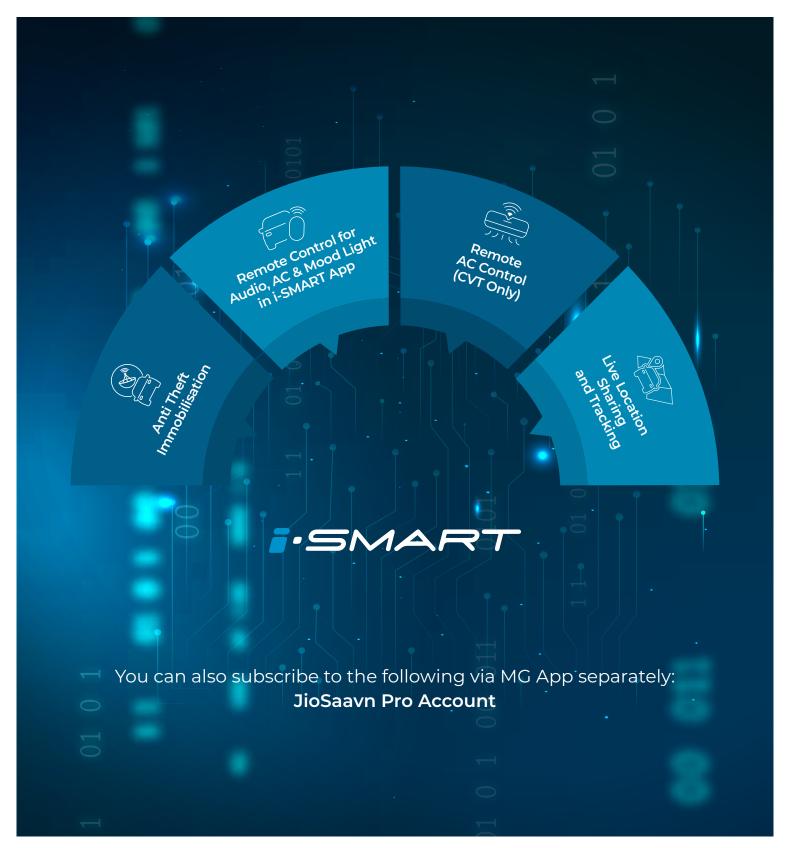

#### **TECH-POWERED CONVENIENCE**

i-SMART with 70+ connected features (6)

Hector Snowstorm elevates your driving experience to the next level. The revolutionary i-SMART technology is designed to make your drives easier, smoother, and smarter.