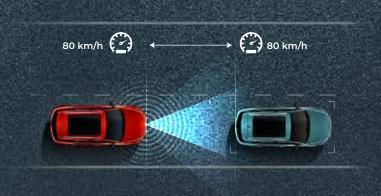

#### LEAD THE WAY WITH SAFETY

The Hector Snowstorm is not only built tough but it also ensures complete peace of mind for you and your loved ones. The wide range of advanced safety features reinforce your safety, both on and off the road.

- USAGE OF HIGH STRENGTH STEEL IN BODY
- 3 THICK DOOR PANELS
- 4 ROLL-FORMED TUBULAR STEEL DOOR BEAMS

ELECTRONIC STABILITY PROGRAM
TRACTION CONTROL SYSTEM
HILL HOLD CONTROL

ABS/EBD/ BRAKE ASSIST

FOLLOW ME HOM HEADLAMP

ELECTRIC PARKING BRAKE

ALL 4 DISC BRAKES WITH RED BRAKE CALIPERS

FRONT & REAR PARKING SENSORS

TYRE PRESSURE MONITORING SYSTEM

HIGH SPEED WARNING ALERT

FRONT & REAR DEFOGGER

SPEED SENSING AUTO DOOR LOCK

CORNERING FRONT FOG LAMPS

ALL SEATS
SEATBELT REMINDER

ISOFIX CHILD 3-POINT SEATBELTS
SEAT ANCHORS FOR ALL PASSENGERS

6 AIRBAGS

360° AROUND VIEW HIGH DEFINITION (HD) CAMERA SYSTEM