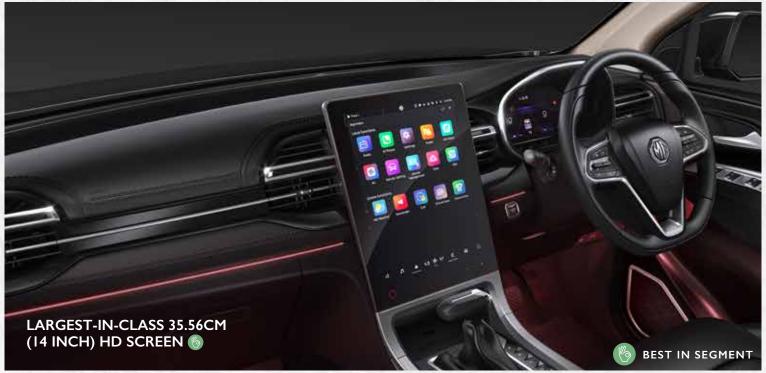

#### LUXURY THAT GIVES YOU AN EDGE

Elevate your in-cabin experience to new heights with the Hector Snowstorm. With meticulously crafted opulent Black Theme Interiors and Largest-in-class 35.56cm (14 inch) HD Screen, let every drive be a thrilling experience.