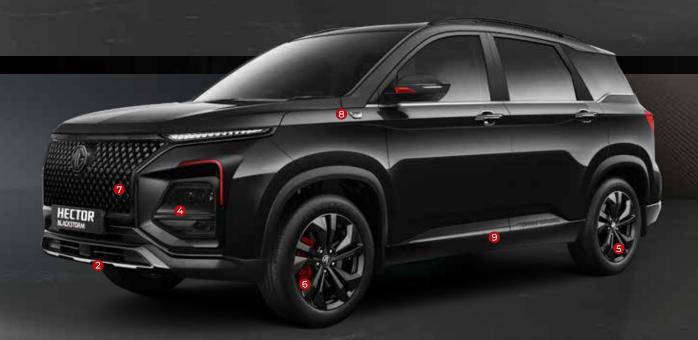

#### **EXTERIOR WITH A BOLD ATTITUDE**

Get ready to embark on frosty adventures and turn heads with the Hector Snowstorm. The bold front grille design and sculpted rear clusters harmoniously accentuate its pristine character, while fiery red accents add a touch of intensity, making a striking statement against the cool, snowy exterior.

- I. PIANO BLACK ROOF RAILS
- 4. R 18 SPORTY ALL BLACK ALLOY WHEELS
- 7. SNOWSTORM EMBLEM

- 2. LED BLADE SMOKED CONNECTED TAIL LIGHTS
- 5. ALL 4 DISC BRAKES WITH RED BRAKE CALIPERS
- 8. SIDE BODY CLADDING WITH DARK CHROME FINISH

- 3. LED PROJECTOR HEADLAMPS WITH PIANO BLACK BEZEL
- 6. ARGYLE INSPIRED DIAMOND MESH DARK CHROME GRILLE
- 9. DARK CHROME INSERT IN FRONT & REAR SKID PLATES