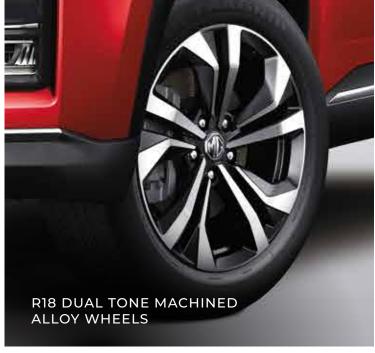

- I. PIANO BLACK ROOF RAILS
- 4. R 18 SPORTY ALL BLACK ALLOY WHEELS
- 7. SNOWSTORM EMBLEM

- 2. LED BLADE SMOKED CONNECTED TAIL LIGHTS
- 5. ALL 4 DISC BRAKES WITH RED BRAKE CALIPERS
- 8. SIDE BODY CLADDING WITH DARK CHROME FINISH