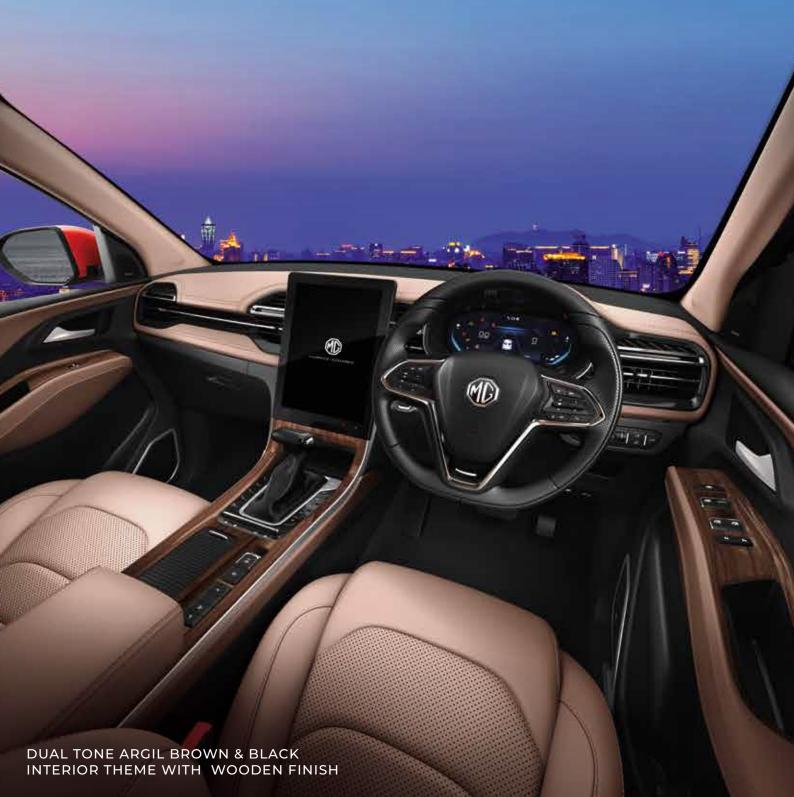

#### LUXURY THAT GIVES YOU AN EDGE

Elevate your in-cabin experience to new heights with the Hector Snowstorm. With meticulously crafted opulent Black Theme Interiors and Largest-in-class 35.56cm (14 inch) HD Screen, let every drive be a thrilling experience.