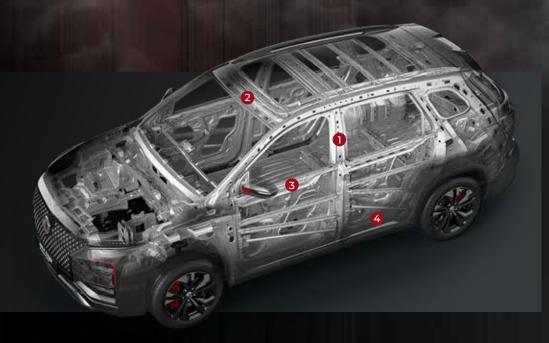

- USAGE OF HIGH STRENGTH STEEL IN BODY
- 3 THICK DOOR PANELS
- 4 ROLL-FORMED TUBULAR STEEL DOOR BEAMS

ELECTRONIC STABILITY PROGRAM
TRACTION CONTROL SYSTEM
HILL HOLD CONTROL

ABS/EBD/ BRAKE ASSIST

FOLLOW ME HOM HEADLAMP