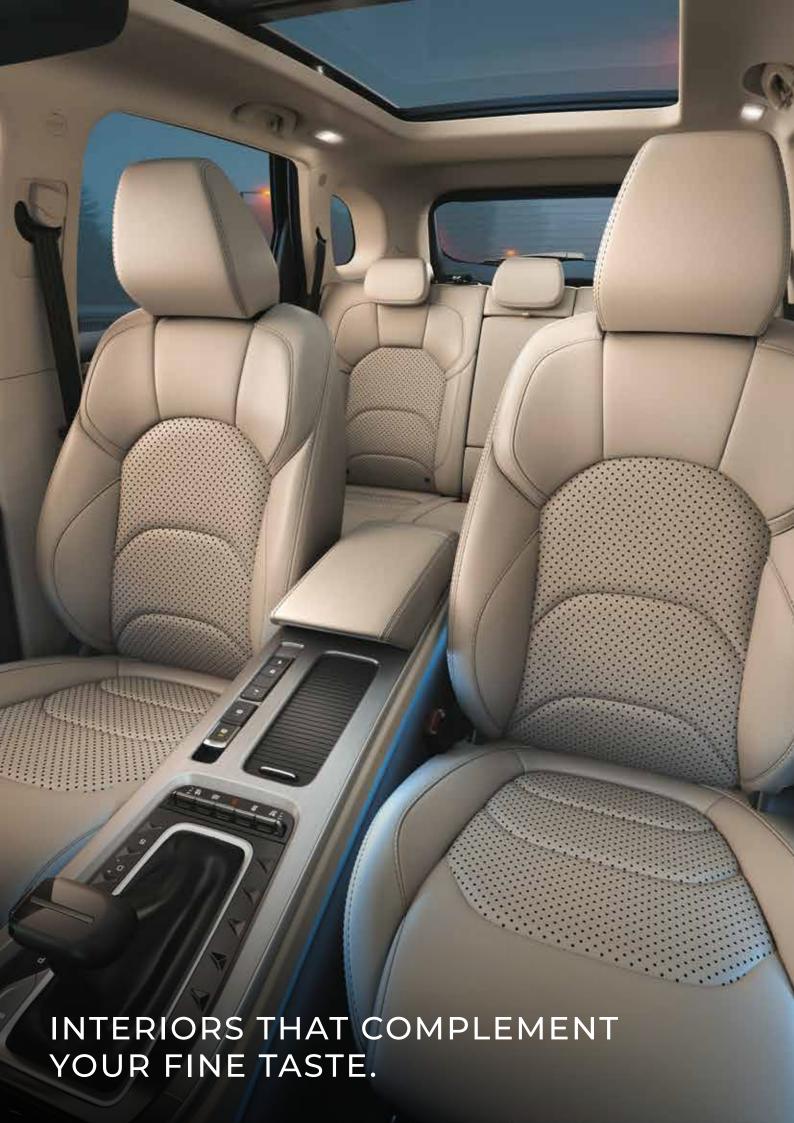

#### LUXURY THAT GIVES YOU AN EDGE

Elevate your in-cabin experience to new heights with the Hector Snowstorm. With meticulously crafted opulent Black Theme Interiors and Largest-in-class 35.56cm (14 inch) HD Screen, let every drive be a thrilling experience.