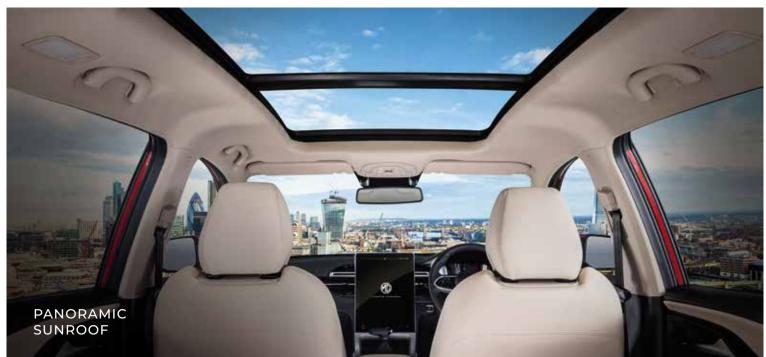

#### LUXURY THAT GIVES YOU AN EDGE

Elevate your in-cabin experience to new heights with the Hector Snowstorm. With meticulously crafted opulent Black Theme Interiors and Largest-in-class 35.56cm (14 inch) HD Screen, let every drive be a thrilling experience.