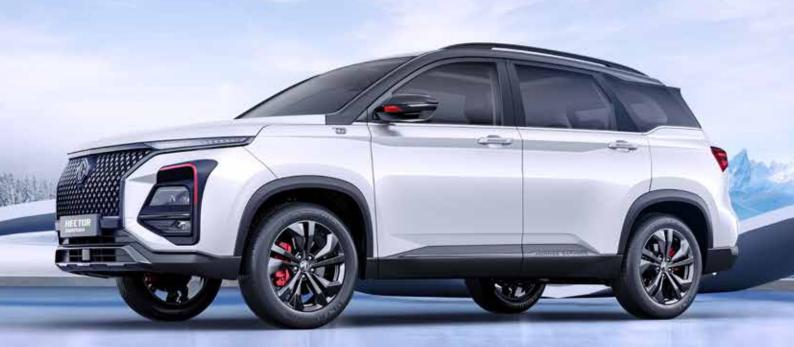

**INTRODUCING THE** 

**WINTER IS HERE** 

#### **EXTERIOR WITH A BOLD ATTITUDE**

Get ready to embark on frosty adventures and turn heads with the Hector Snowstorm. The bold front grille design and sculpted rear clusters harmoniously accentuate its pristine character, while fiery red accents add a touch of intensity, making a striking statement against the cool, snowy exterior.