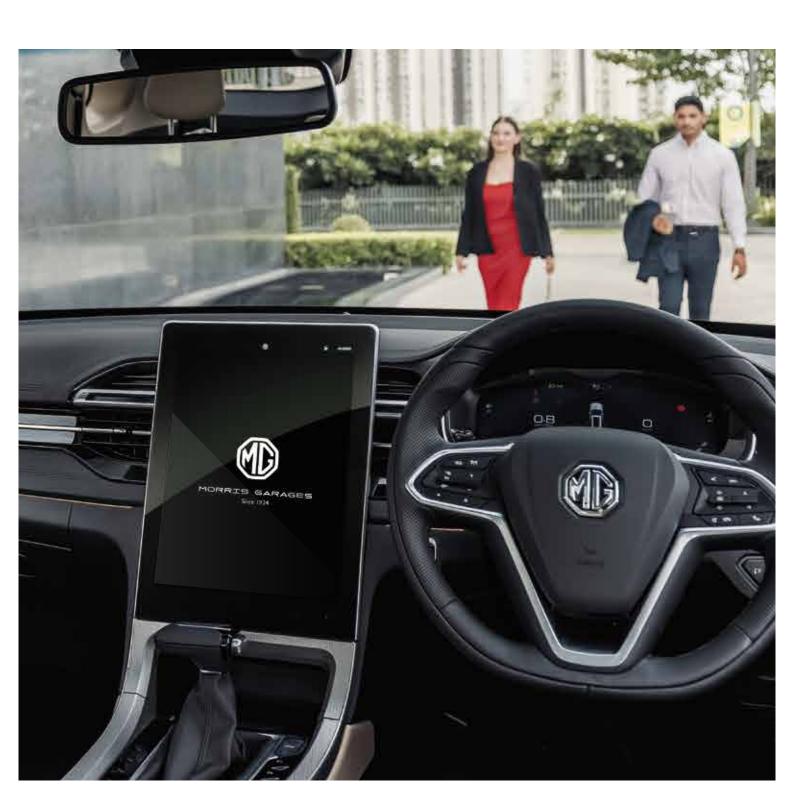

g (AEB) system will automatically apply limited braking to either reduce the vehicle speed, avoid the collision or lessen its consequences. The AEB - Pedestrian also works in case there are pedestrians crossing in front of the vehicle.

#### INTELLIGENT HEADLAMP CONTROL (IHC)

To avoid distracting other road users from high-beam and to make night driving convenient for everyone, Intelligent Headlamp Control activates / deactivates the high-beam, depending on the oncoming traffic and environment situation.





## INDIA'S LARGEST 35.56 CM (14 INCH) HD PORTRAIT INFOTAINMENT SYSTEM.

Visually immersive and elegantly crafted – the larger-than-life 14-inch infotainment unit welcomes you with its sheer cinematic grandeur and cockpit like feel for an in-car experience that's at whole new level.





## TECHNOLOGY THAT EMPOWERS YOU.

With 70+ connected car features, the Hector turns your journeys into a cutting-edge driving experience. All thanks to the revolutionary i-SMART technology that combines hardware, software, connectivity, services and applications for an easier, smoother, and smarter drives.





Enjoy seamless internet connectivity & in-car entertainment across the country with embedded sim.



Sunroof Control From Touchscreen



Voice Commands To Control Ambient Lights



Birthday Wish On Headunit (With Customisable Date Option)



In-Built Online Music App



30+ Hinglish Voice Commands



E-Call (safety)



I-Call (Convenience)



i-SMART App For Apple & Android Smart Watch\*



Live Location Sharing & Tracking



Wi-Fi Connectivity (Home Wi-Fi/Mobile Hotspot)



Cri