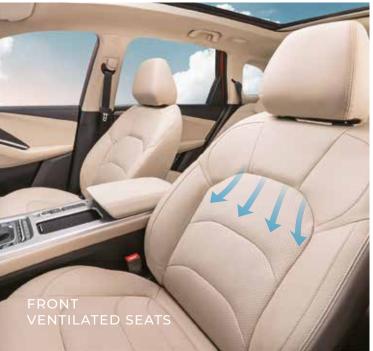

# A PERFECT COMBINATION OF LUXURY & COMFORT.

Every little detail in the Next-Gen Hector is crafted to raise the bar of driving luxury – from the highly comfortable ventilated seats to the plush dual-tone interiors, and even the ambience that can be set to match your mood, and more.