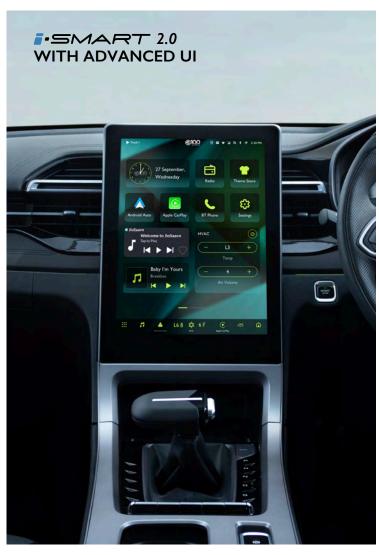

# TECHNOLOGY THAT EMPOWERS YOU.

With 75+ connected car features, the Hector turns your journeys into a cutting-edge driving experience. All thanks to the revolutionary i-SMART technology that combines hardware, software, connectivity, services and applications for an easier, smoother, and smarter drives.

Sunroof Control From Touchscreen

Voice Commands
To Control Ambient Lights

Birthday Wish On Headunit (With Customisable Date Option)

MG Discover App (Restaurant, Hotels & Things To Do Search)

Jio Saavn

50+ Hinglish Voice Commands

Navigation Group Travelling Mode (Powered By Mapmyindia)

Navigation Voice Guidance In 5 Indian Languages (Powered By Mapmyindia)

E-Call (Emergency Assistance)

I-Call (Concierge On The Go)

i-SMART App For Apple & Android Smart Watch\*

Live Location Sharing & Tracking

Wi-Fi Connectivity (Home Wi-Fi/Mobile Hotspot)

Critical Tyre Pressure
Voice Alert