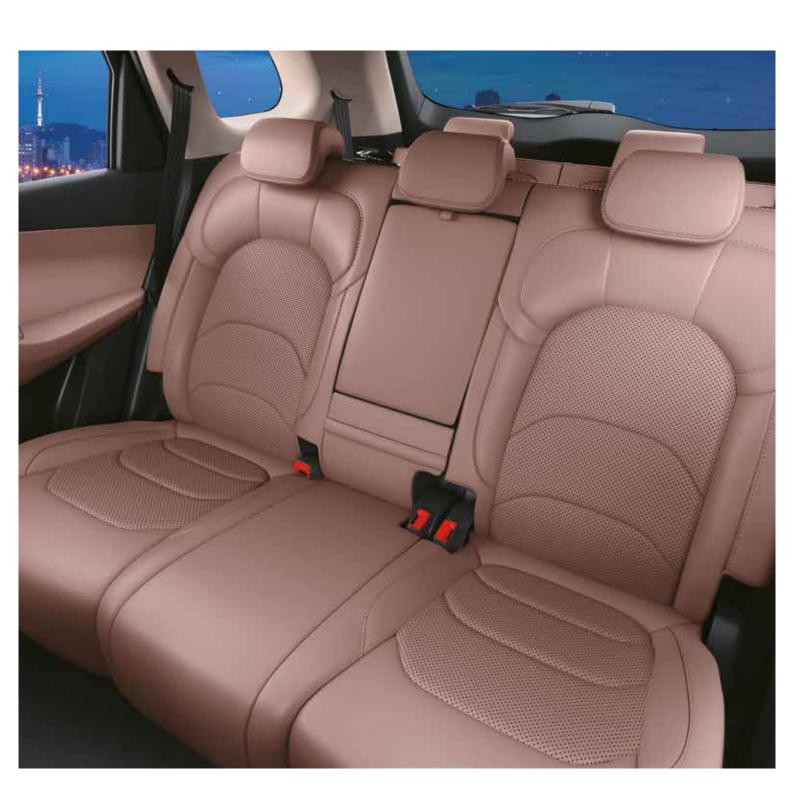

# A PERFECT COMBINATION OF LUXURY & COMFORT.

Every little detail in the Next-Gen Hector is crafted to raise the bar of driving luxury – from the highly comfortable ventilated seats to the plush dual-tone interiors, and even the ambience that can be set to match your mood, and more.

Leather Pack\* : Dashboard, Doors, Console

Metallic Scuff Plates

Leather Wrapped Steering Wheel

Front & Rear LED Reading Lights

Dual Tone Oak White & Black Interior Theme\*\*

Fully Digital Cluster with 17.78 cm Multi Information Display