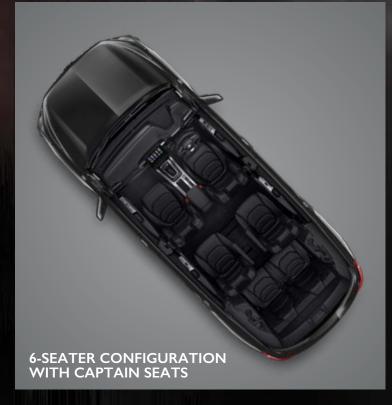

### MORE SPACE & COMFORT FOR YOUR ADVENTURES.

For those looking at extra space to take everyone along on their adventures and getaways, look no further! The Next-Gen Hector Plus 6-Seater & 7-Seater configurations offer intelligently designed seating options, plush interiors and ample space to comfortably accommodate your family and friends in style. Making your journeys extra enjoyable for everyone!

### 6-SEATER CONFIGURATION WITH CAPTAIN SEATS

No matter which seat you take – the 6-Seater configuration of the Hector Plus offers incredibly open and convenient spaces to make your drives even more luxurious and comfortable.