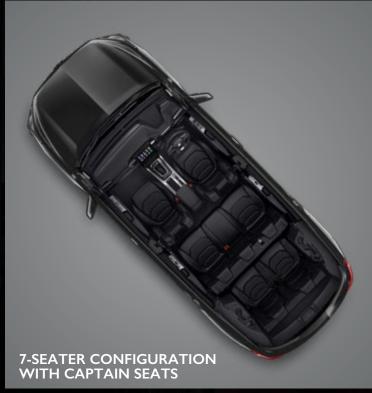

### MORE SPACE & COMFORT FOR YOUR ADVENTURES.

For those looking at extra space to take everyone along on their adventures and getaways, look no further! The Next-Gen Hector Plus 6-Seater & 7-Seater configurations offer intelligently designed seating options, plush interiors and ample space to comfortably accommodate your family and friends in style. Making your journeys extra enjoyable for everyone!

### 7-SEATER CONFIGURATION WITH BENCH SEATS

The Hector Plus 7 – Seater represents the embodiment of a powerful SUV that doubles up as the perfect getaway vehicle for the whole family – with ample space for everyone.