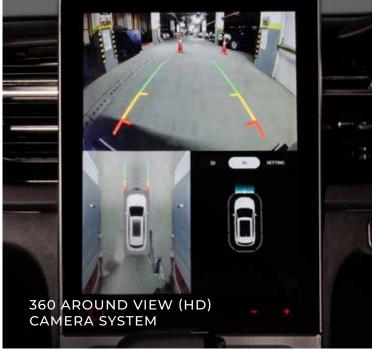

| FEATURES                                                           | STYLE     | SHINE Pro | SELECT Pro | SMART Pro | SHARP Pro | SAVVY Pro |
|--------------------------------------------------------------------|-----------|-----------|------------|-----------|-----------|-----------|
| 360 Around View High Definition (HD)<br>Camera System              | -         | -         | -          | -         | 0         | 0         |
| Reverse Parking Camera                                             | -         | 0         | 0          | 0         | 0         | 0         |
| Front Parking Sensors                                              | -         | -         | -          | 0         | 0         | 0         |
| Rear Parking Sensors                                               | 0         | 0         | 0          | 0         | 0         | 0         |
| Airbags                                                            | 2         | 2         | 2          | 4         | 6         | 6         |
| Electronic Stability Program (ESP)^                                | 0         | 0         | 0          | 0         | 0         | 0         |
| Traction Control System (TCS)^                                     | 0         | 0         | 0          | 0         | 0         | 0         |
| Hill Hold Control^                                                 | 0         | 0         | 0          | 0         | 0         | 0         |
| ABS + EBD                                                          | 0         | 0         | 0          | 0         | 0         | 0         |
| Brake Assist^                                                      | 0         | 0         | 0          | 0         | 0         | 0         |
| All 4 Disc Brakes                                                  | 0         | 0         | 0          | 0         | 0         | 0         |
| Electric Parking Brake                                             | -         | CVT       | CVT        | -         | CVT       | CVT       |
| Tyre Pressure Monitoring System                                    | -         | -         | -          | 0         | 0         | 0         |
| Follow Me Home Headlamps                                           | -         | 0         | 0          | 0         | 0         | 0         |
| Cornering Front Fog Lamps                                          | -         | 0         | 0          | 0         | 0         | 0         |
| Front & Rear Defogger                                              | 0         | 0         | 0          | 0         | 0         | 0         |
| Speed Sensing Auto Door Lock                                       | 0         | 0         | 0          | 0         | 0         | 0         |
| ISOFIX Child Seat Anchors                                          | 0         | 0         | 0          | 0         | 0         | 0         |
| High Speed Warning Alert                                           | 0         | 0         | 0          | 0         | 0         | 0         |
| Front Driver & Co-Driver Seatbelt<br>Pretensioner and Load Limiter | 0         | 0         | 0          | 0         | 0         | 0         |
| All Seats Seatbelt Reminder                                        | 0         | 0         | 0          | 0         | 0         | 0         |
| Trumpet Horn                                                       | Dual Horn | 0         | 0          | 0         | 0         | 0         |