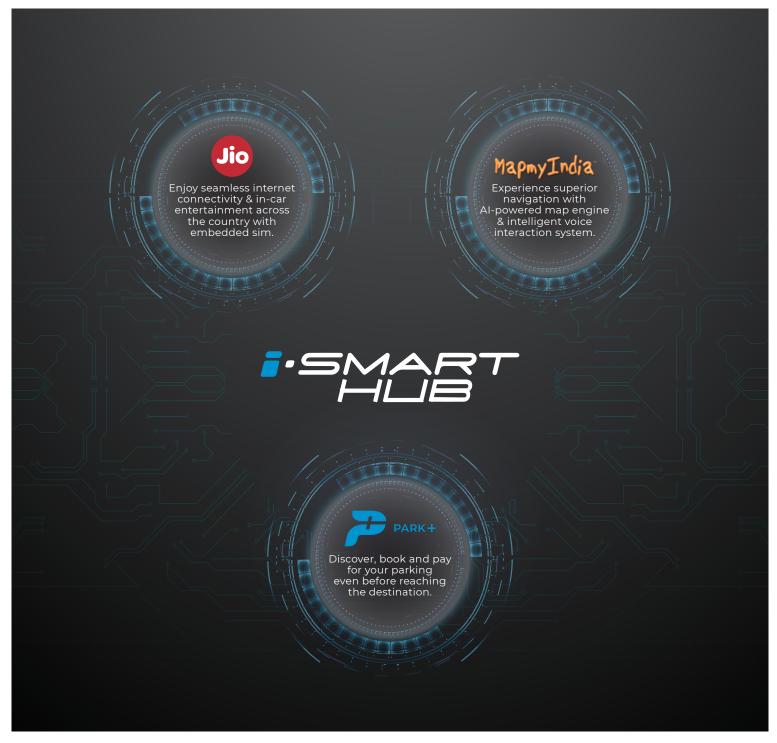

# TECHNOLOGY THAT EMPOWERS YOU.

With 75+ connected car features, the Hector turns your journeys into a cutting-edge driving experience. All thanks to the revolutionary i-SMART technology that combines hardware, software, connectivity, services and applications for an easier, smoother, and smarter drives.

Navigation Group Travelling Mode (Powered By Mapmyindia)

Navigation Voice Guidance In 5 Indian Languages (Powered By Mapmyindia)

E-Call (Emergency Assistance)

I-Call (Concierge On The Go)

i-SMART App For Apple & Android Smart Watch\*

Live Location Sharing & Tracking

Wi-Fi Connectivity (Home Wi-Fi/Mobile Hotspot)

Critical Tyre Pressure
Voice Alert