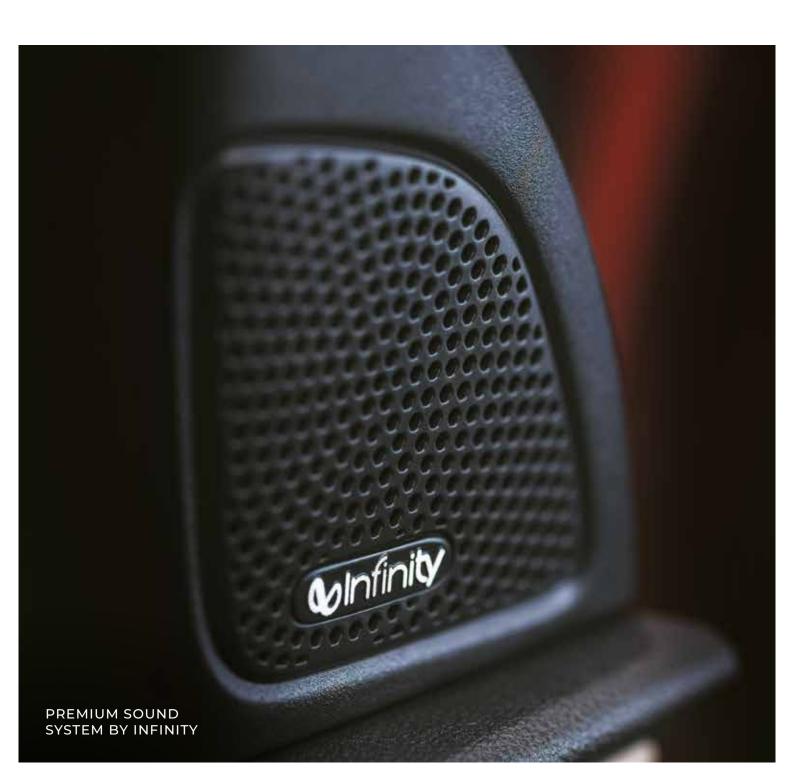

# A COMPLETE INFOTAINMENT EXPERIENCE.

Just like your imagination, entertainment expands beyond the ordinary in the Hector. All thanks to a breath-taking soundscape that being alive interior acoustics and complements the largest-in-its-class infotainment experience with an intuitive multi-tasking smart hub.

Wireless Android Auto & Apple Carplay

Steering Mounted Audio Controls

8 Speakers & Tweeters - Front & Rear

Subwoofer & Amplifier

Audio System With USB, FM, Bluetooth Music & Calling

Online Navigation With Live Traffic

| FEATURES                                    | STYLE | SHINE Pro | SELECT Pro | SMART Pro | SHARP Pro | SAVVY Pro |
|---------------------------------------------|-------|-----------|------------|-----------|-----------|-----------|
| 35.56 cm HD Portrait Infotainment<br>System | -     | 0         | 0          | 0         | 0         | 0         |
| Premium Sound System By Infinity            | -     | -         | -          | -         | 0         | 0         |
| Subwoofer & Amplifier                       | -     | -         | 0          | 0         | 0         | 0         |
| Wireless Android Auto + Apple Carplay       | -     | 0         | 0          | 0         | 0         | 0         |
| Speakers + Tweeters                         | 4     | 6         | 8          | 8         | 8         | 8         |
| Audio System + USB + FM + Bluetooth         | 0     | 0         | 0          | 0         | 0         | 0         |
| Steering Mounted Audio Controls             | -     | 0         | 0          | 0         | 0         | 0         |