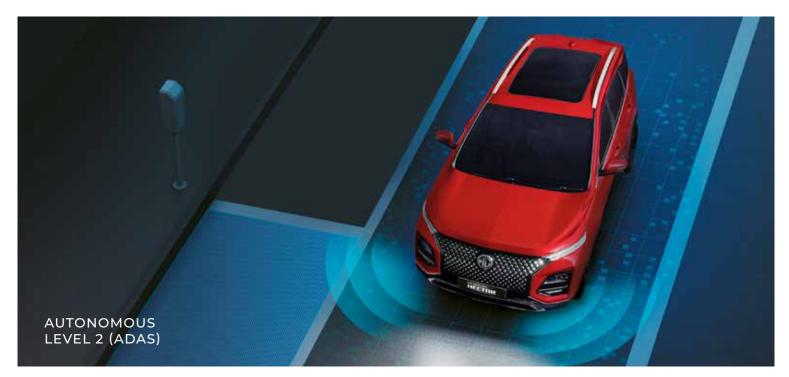

# AUTONOMOUS LEVEL 2

Your Hector is built with one thing in mind – to raise your driving experience and safety with the most cutting-edge technology on offer. The **11 Autonomous Level 2 features** of the Advanced Driver Assistance System (ADAS) are a giant leap in this direction, which keep an eye out for you at every turn and straight.

\*Advanced Driver Assistance System (ADAS) is not a substitute for human eye and driver vigilance, it is a driver assist system that enhances driving experience and safety. The driver shall remain responsible for safe, vigilant and attentive driving. Features and specifications may vary model wise.