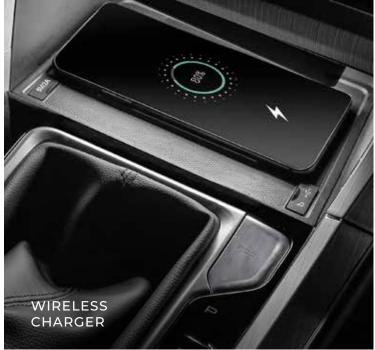

# INDIA'S LARGEST 35.56 CM (14 INCH) HD PORTRAIT INFOTAINMENT SYSTEM.

Visually immersive and elegantly crafted – the larger-than-life 14-inch infotainment unit welcomes you with its sheer cinematic grandeur and cockpit like feel for an in-car experience that's at whole new level.