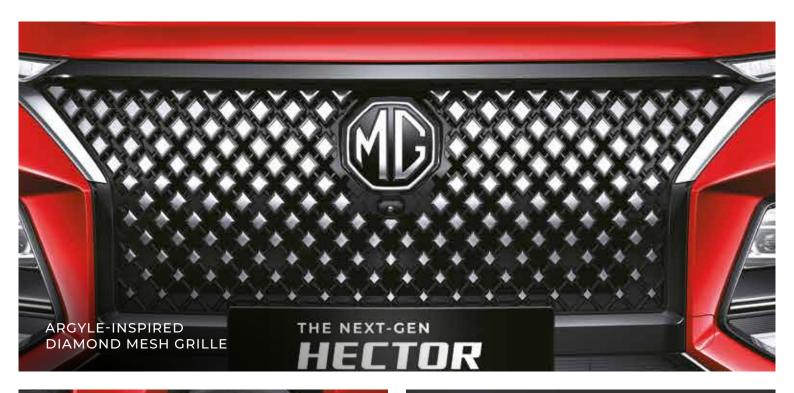

# ICONIC DESIGN & POWERFUL PRESENCE.

The Hector announces its arrival with a bold design statement that complements your desire for the extraordinary. Witness a daring new front design and a sleek rear cluster that add to its evocative character and commanding presence on the road.

LED DRLs & Positioning Lamps

Chrome Insert In Front & Rear Skid Plates

HECTOR

Hector Spread Type Emblem

Chrome Side Body Cladding

LED Front & Rear Fog Lamps

Chrome Finish On Window Beltline

Floating Light Turn Indicators