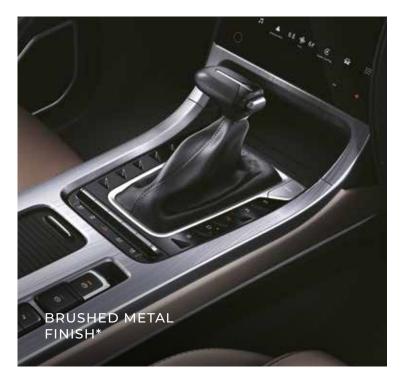

Leather Pack\* : Dashboard, Doors, Console

Metallic Scuff Plates

Leather Wrapped Steering Wheel

Front & Rear LED Reading Lights

Dual Tone Oak White & Black Interior Theme\*\*

Fully Digital Cluster with 17.78 cm Multi Information Display

|                                                                 | I      | 1         | 1 1        |           | ı         | 1         |
|-----------------------------------------------------------------|--------|-----------|------------|-----------|-----------|-----------|
| FEATURES                                                        | STYLE  | SHINE Pro | SELECT Pro | SMART Pro | SHARP Pro | SAVVY Pro |
| Dual Tone Oak White & Black Interior<br>Theme (5 Seater only)   | -      | -         | -          | 0         | 0         | 0         |
| Brushed Metal Finish (5 Seater only)                            | -      | CVT       | CVT        | -         | CVT       | CVT       |
| Rear Metallic Scuff Plates                                      | -      | -         | 0          | 0         | 0         | 0         |
| Front Metallic Scuff Plates                                     | -      | 0         | 0          | 0         | 0         | 0         |
| 8 Color Ambient Lighting with<br>Voice Commands                 | -      | -         | -          | -         | 0         | 0         |
| 8.89 cm Multi Information Display                               | 0      | -         | -          | -         | -         | -         |
| Full Digital Cluster with 17.78 cm<br>Multi Information Display | -      | 0         | 0          | 0         | 0         | 0         |
| Seat Upholstery                                                 | Fabric | Fabric    | Fabric     | Leather*  | Leather*  | Leather*  |
| Leather* Door Armrest &<br>Dashboard Insert                     | 0      | 0         | 0          | 0         | 0         | 0         |
| Leather*Wrapped Steering Wheel                                  | -      | 0         | 0          | 0         | 0         | 0         |
| Inside Door Handles Finish                                      | Silver | Chrome    | Chrome     | Chrome    | Chrome    | Chrome    |
| Front And Rear Reading Lights                                   | Bulb   | Bulb      | LED        | LED       | LED       | LED       |