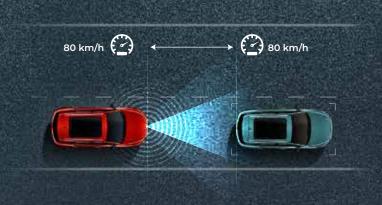

### ADAPTIVE CRUISE CONTROL (ACC)

Adaptive Cruise Control senses and monitors the road ahead and automatically accelerates or decelerates for maintaining a proper distance from the vehicle in front. Thanks to the **Bend Cruise Assistance (BCA)**, the vehicle automatically decelerates when entering a curve based on your driving speed and curve radius.