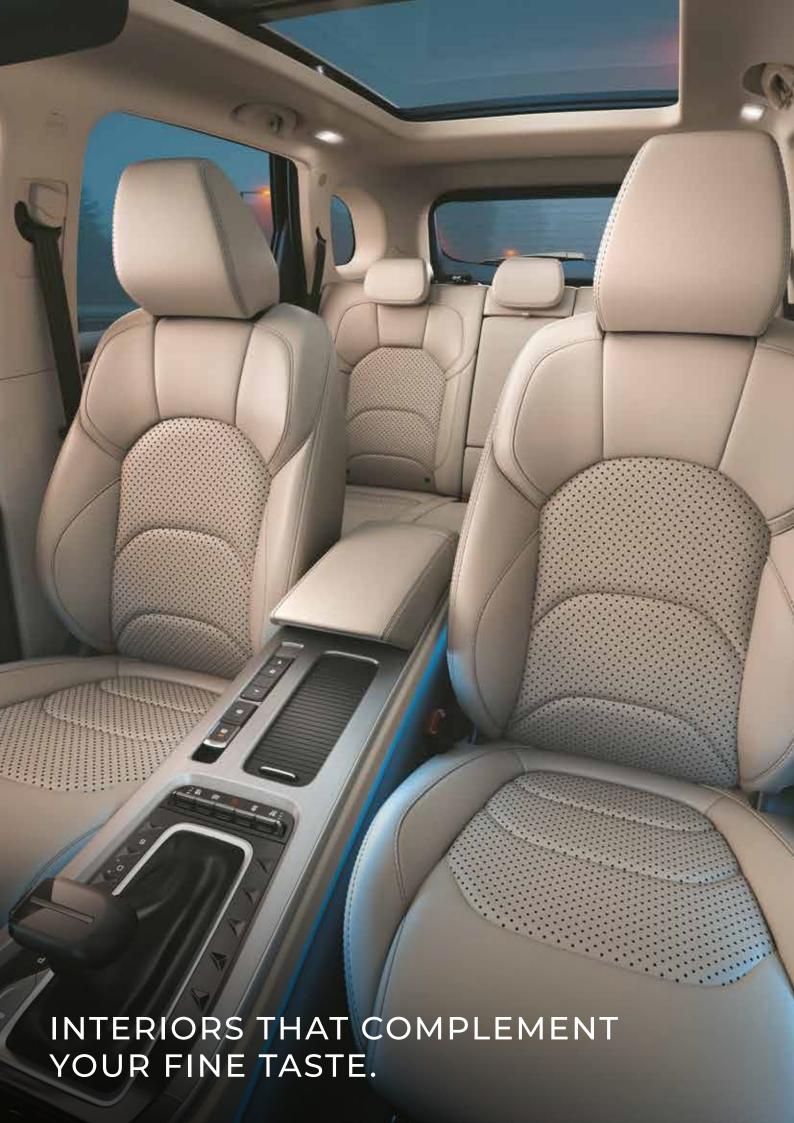

# A PERFECT COMBINATION OF LUXURY & COMFORT.

Every little detail in the Next-Gen Hector is crafted to raise the bar of driving luxury – from the highly comfortable ventilated seats to the plush dual-tone interiors, and even the ambience that can be set to match your mood, and more.

Leather Pack\* : Dashboard, Doors, Console

Metallic Scuff Plates

Leather Wrapped Steering Wheel

Front & Rear LED Reading Lights

Dual Tone Oak White & Black Interior Theme\*\*

Fully Digital Cluster with 17.78 cm Multi Information Display