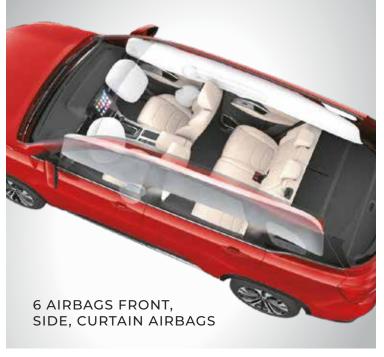

| FEATURES                                                           | STYLE     | SHINE Pro | SELECT Pro | SMART Pro | SHARP Pro | SAVVY Pro |
|--------------------------------------------------------------------|-----------|-----------|------------|-----------|-----------|-----------|
| 360 Around View High Definition (HD)<br>Camera System              | -         | -         | -          | -         | 0         | 0         |
| Reverse Parking Camera                                             | -         | 0         | 0          | 0         | 0         | 0         |
| Front Parking Sensors                                              | -         | -         | -          | 0         | 0         | 0         |
| Rear Parking Sensors                                               | 0         | 0         | 0          | 0         | 0         | 0         |
| Airbags                                                            | 2         | 2         | 2          | 4         | 6         | 6         |
| Electronic Stability Program (ESP)^                                | 0         | 0         | 0          | 0         | 0         | 0         |
| Traction Control System (TCS)^                                     | 0         | 0         | 0          | 0         | 0         | 0         |
| Hill Hold Control^                                                 | 0         | 0         | 0          | 0         | 0         | 0         |
| ABS + EBD                                                          | 0         | 0         | 0          | 0         | 0         | 0         |
| Brake Assist^                                                      | 0         | 0         | 0          | 0         | 0         | 0         |
| All 4 Disc Brakes                                                  | 0         | 0         | 0          | 0         | 0         | 0         |
| Electric Parking Brake                                             | -         | CVT       | CVT        | -         | CVT       | CVT       |
| Tyre Pressure Monitoring System                                    | -         | -         | -          | 0         | 0         | 0         |
| Follow Me Home Headlamps                                           | -         | 0         | 0          | 0         | 0         | 0         |
| Cornering Front Fog Lamps                                          | -         | 0         | 0          | 0         | 0         | 0         |
| Front & Rear Defogger                                              | 0         | 0         | 0          | 0         | 0         | 0         |
| Speed Sensing Auto Door Lock                                       | 0         | 0         | 0          | 0         | 0         | 0         |
| ISOFIX Child Seat Anchors                                          | 0         | 0         | 0          | 0         | 0         | 0         |
| High Speed Warning Alert                                           | 0         | 0         | 0          | 0         | 0         | 0         |
| Front Driver & Co-Driver Seatbelt<br>Pretensioner and Load Limiter | 0         | 0         | 0          | 0         | 0         | 0         |
| All Seats Seatbelt Reminder                                        | 0         | 0         | 0          | 0         | 0         | 0         |
| Trumpet Horn                                                       | Dual Horn | 0         | 0          | 0         | 0         | 0         |