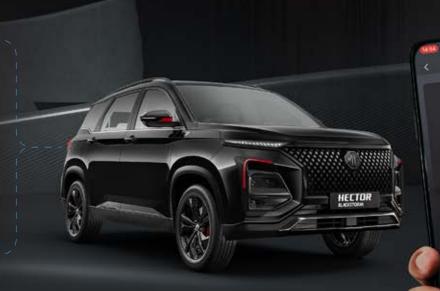

# ICONIC DESIGN & POWERFUL PRESENCE.

The Hector announces its arrival with a bold design statement that complements your desire for the extraordinary. Witness a daring new front design and a sleek rear cluster that add to its evocative character and commanding presence on the road.

LED DRLs & Positioning Lamps

Chrome Insert In Front & Rear Skid Plates

HECTOR

Hector Spread Type Emblem

Chrome Side Body Cladding

LED Front & Rear Fog Lamps

Chrome Finish On Window Beltline

Floating Light Turn Indicators

Projector Headlamps