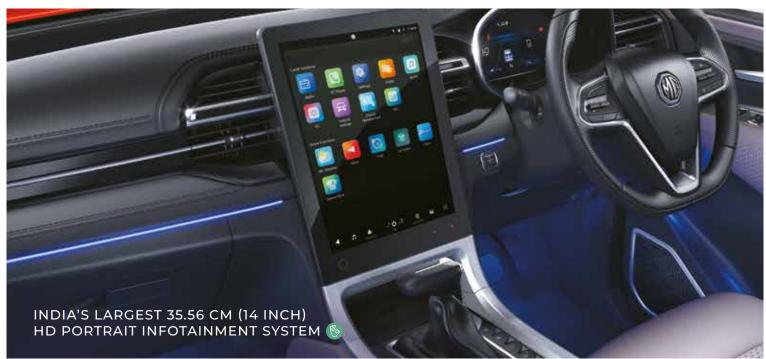

# INDIA'S LARGEST 35.56 CM (14 INCH) HD PORTRAIT INFOTAINMENT SYSTEM.

Visually immersive and elegantly crafted – the larger-than-life 14-inch infotainment unit welcomes you with its sheer cinematic grandeur and cockpit like feel for an in-car experience that's at whole new level.

# A COMPLETE INFOTAINMENT EXPERIENCE.

Just like your imagination, entertainment expands beyond the ordinary in the Hector. All thanks to a breath-taking soundscape that being alive interior acoustics and complements the largest-in-its-class infotainment experience with an intuitive multi-tasking smart hub.