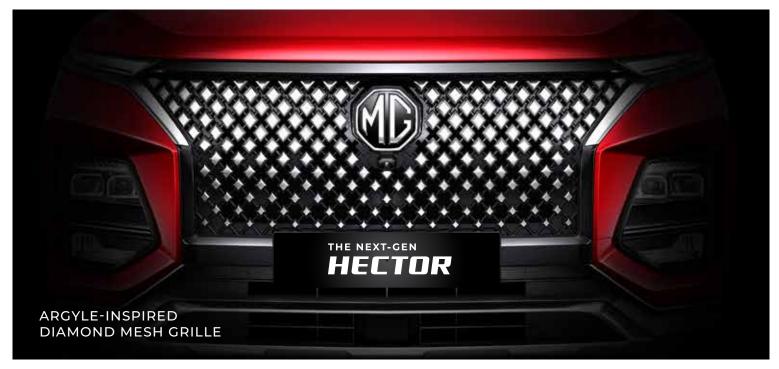

# ICONIC DESIGN & POWERFUL PRESENCE.

The Hector announces its arrival with a bold design statement that complements your desire for the extraordinary. Witness a daring new front design and a sleek rear cluster that add to its evocative character and commanding presence on the road.

#### SHINE Pro | SELECT Pro | SMART Pro | SHARP Pro | SAVVY Pro **FEATURES** Chrome Insert in Front & Rear Skid Plates 0 0 0 0 0 Floating Light Turn Indicators 0 0 0 0 0 LED Projector Headlamps HALOGEN LED LED LED LED Tail Lamps BULB+LED Full LED Full LED Full LED Full LED Full LED LED Blade Connected Tail Lights 0 0 0 0 0 Front Fog Lamps **BULB BULB** LED **LED** LED Rear Fog Lamps LED **LED** LED **LED LED** LED DRLs 0 0 0 0 0 0 R 17 Steel Wheels + Cover 0 R 17 Alloy Wheels 0 R 18 Dual Tone Machined Alloy Wheels 0 0 0 0 Chrome Finish On Window Beltline 0 Chrome Finish On Outside Door Handles 0 0 0 0 0 Argyle-Inspired Diamond Mesh Grille 0 0 0 0 Side Body Cladding Finish Silver Silver Silver Shark Fin Antenna 0 0 0 MicroType **Roof Rails** 0 0 0 0 0 0 0 Rear Spoiler 0 Turn Indicator On ORVM 0 0 0