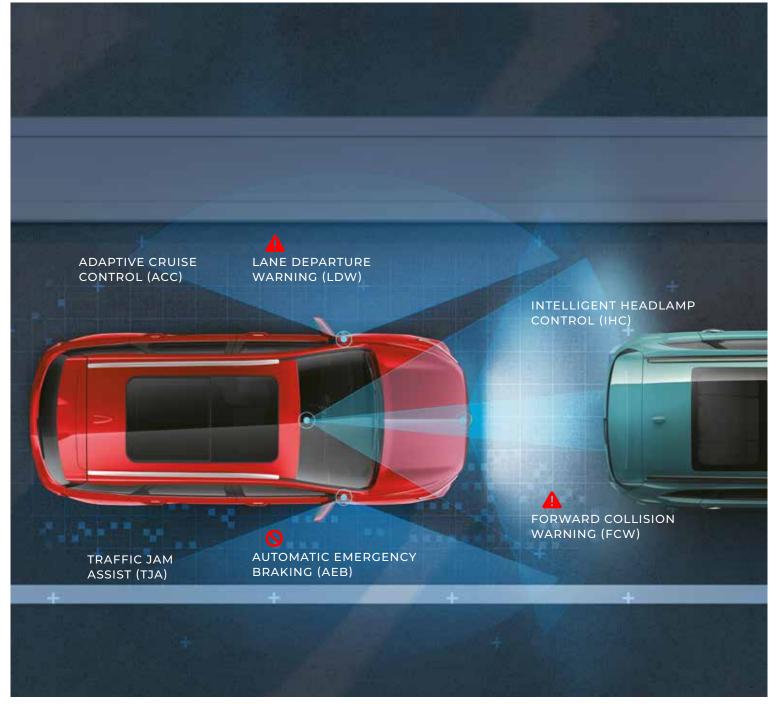

# AUTONOMOUS LEVEL 2

Your Hector is built with one thing in mind – to raise your driving experience and safety with the most cutting-edge technology on offer. The **11 Autonomous Level 2 features** of the Advanced Driver Assistance System (ADAS) are a giant leap in this direction, which keep an eye out for you at every turn and straight.

### ADAPTIVE CRUISE CONTROL (ACC)

Adaptive Cruise Control senses and monitors the road ahead and automatically accelerates or decelerates for maintaining a proper distance from the vehicle in front. Thanks to the **Bend Cruise Assistance (BCA)**, the vehicle automatically decelerates when entering a curve based on your driving speed and curve radius.

#### TRAFFIC JAM ASSIST (TJA)

Traffic Jam Assist (TJA) works in conjunction with Adaptive Cruise Control (ACC) and Lane Keep Assist (LKA) to let you cruise through heavy traffic with complete safety and comfort. By keeping the vehicle in middle of the lane and maintaining a safe distance from the vehicle in front, TJA securely and comfortably takes you through jams with minimal effort.

#### LANE DEPARTURE WARNING (LDW)

If, the vehicle is 'unintentionally' deviating from its lane without giving an indicator, to keep you inside the lane, the Lane Departure Warning (LDW) function identifies lane markings on the road and warns the driver through visual and acoustic signals or steering wheel vibrations to ensure you stay inside the lane.

## FORWARD COLLISION WARNING (FCW)

This system alerts the driver about a potential front collision danger with a vehicle or a pedestrian when the gap becomes too close. So, that the driver can react effectively to avoid or reduce the collision. In addition, **Safe Distance** Warning (SDW) alerts the driver if safe distance is not maintained.

## AUTOMATIC EMERGENCY BRAKING (AEB)

If the driver doesn't respond in a near collision situation, the Automatic Emergency Braking (AEB) system will automatically apply limited braking to either reduce the vehicle speed, avoid the collision or lessen its consequences. The AEB - Pedestrian also works in case there are pedestrians crossing in front of the vehicle.

## INTELLIGENT HEADLAMP CONTROL (IHC)

To avoid distracting other road users from high-beam and to make night driving convenient for everyone, Intelligent Headlamp Control activates / deactivates the high-beam, depending on the oncoming traffic and environment situation.