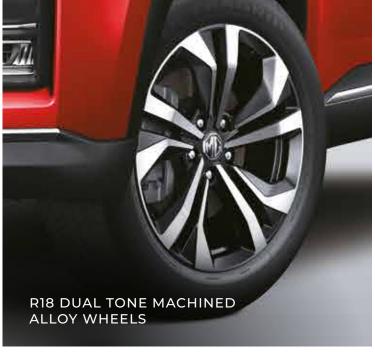

LED DRLs & Positioning Lamps

Chrome Insert In Front & Rear Skid Plates

HECTOR

Hector Spread Type Emblem

Chrome Side Body Cladding

LED Front & Rear Fog Lamps

Chrome Finish On Window Beltline

Floating Light Turn Indicators

#### SHINE Pro | SELECT Pro | SMART Pro | SHARP Pro | SAVVY Pro **FEATURES** Chrome Insert in Front & Rear Skid Plates 0 0 0 0 0 Floating Light Turn Indicators 0 0 0 0 0 LED Projector Headlamps HALOGEN LED LED LED LED Tail Lamps BULB+LED Full LED Full LED Full LED Full LED Full LED LED Blade Connected Tail Lights 0 0 0 0 0 Front Fog Lamps **BULB BULB** LED **LED** LED Rear Fog Lamps LED **LED** LED **LED LED** LED DRLs 0 0 0 0 0 0 R 17 Steel Wheels + Cover 0 R 17 Alloy Wheels 0 R 18 Dual Tone Machined Alloy Wheels 0 0 0 0 Chrome Finish On Window Beltline 0 Chrome Finish On Outside Door Handles 0 0 0 0 0 Argyle-Inspired Diamond Mesh Grille 0 0 0 0 Side Body Cladding Finish Silver Silver Silver Shark Fin Antenna 0 0 0 MicroType **Roof Rails** 0 0 0 0 0 0 0 Rear Spoiler 0 Turn Indicator On ORVM 0 0 0