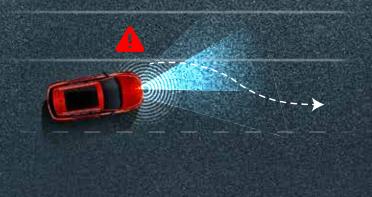

#### LANE DEPARTURE WARNING (LDW)

If, the vehicle is 'unintentionally' deviating from its lane without giving an indicator, to keep you inside the lane, the Lane Departure Warning (LDW) function identifies lane markings on the road and warns the driver through visual and acoustic signals or steering wheel vibrations to ensure you stay inside the lane.