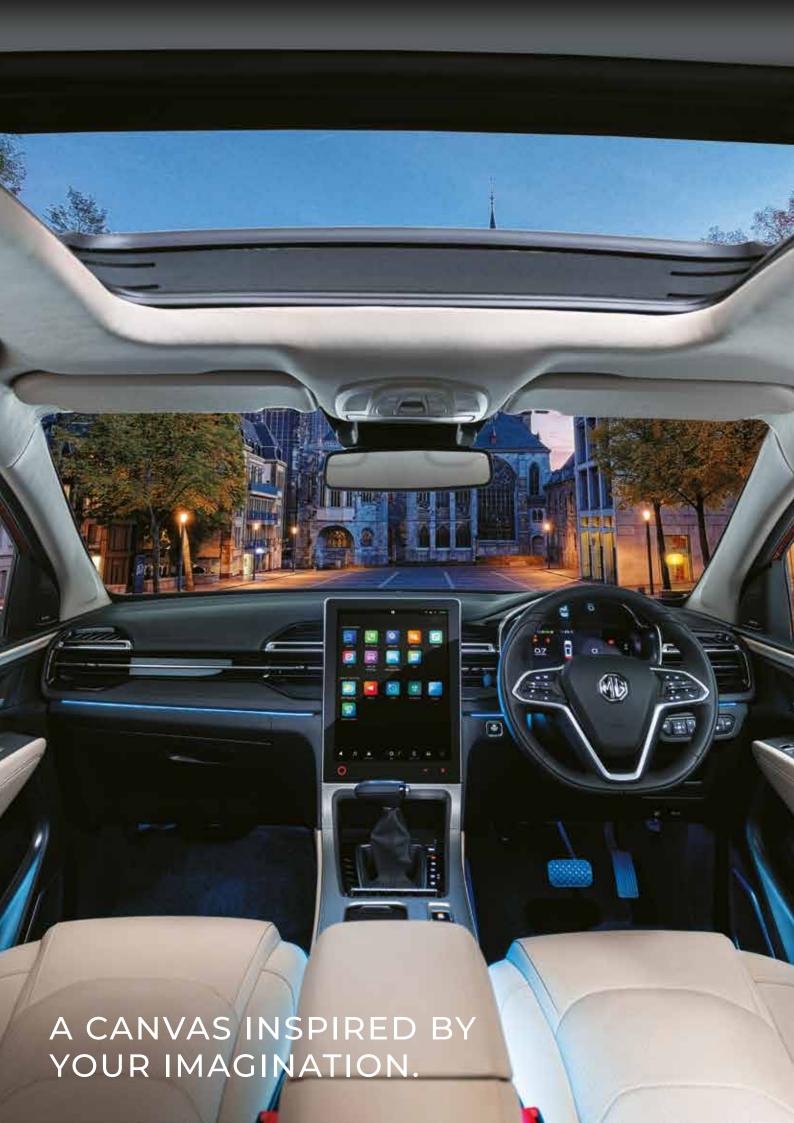

# INDIA'S LARGEST 35.56 CM (14 INCH) HD PORTRAIT INFOTAINMENT SYSTEM.

Visually immersive and elegantly crafted – the larger-than-life 14-inch infotainment unit welcomes you with its sheer cinematic grandeur and cockpit like feel for an in-car experience that's at whole new level.

# A COMPLETE INFOTAINMENT EXPERIENCE.

Just like your imagination, entertainment expands beyond the ordinary in the Hector. All thanks to a breath-taking soundscape that being alive interior acoustics and complements the largest-in-its-class infotainment experience with an intuitive multi-tasking smart hub.