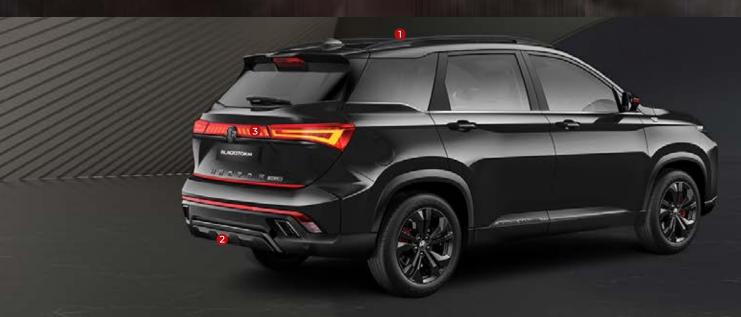

# ICONIC DESIGN & POWERFUL PRESENCE.

The Hector announces its arrival with a bold design statement that complements your desire for the extraordinary. Witness a daring new front design and a sleek rear cluster that add to its evocative character and commanding presence on the road.

LED DRLs & Positioning Lamps

Chrome Insert In Front & Rear Skid Plates

HECTOR

Hector Spread Type Emblem

Chrome Side Body Cladding

LED Front & Rear Fog Lamps

Chrome Finish On Window Beltline

Floating Light Turn Indicators