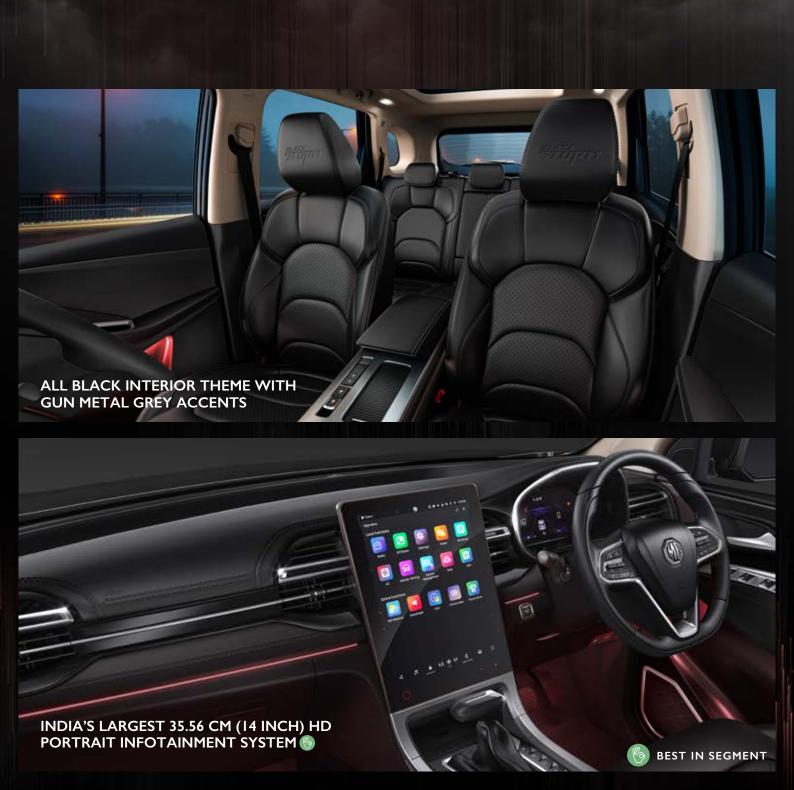

# INDIA'S LARGEST 35.56 CM (14 INCH) HD PORTRAIT INFOTAINMENT SYSTEM.

Visually immersive and elegantly crafted – the larger-than-life 14-inch infotainment unit welcomes you with its sheer cinematic grandeur and cockpit like feel for an in-car experience that's at whole new level.

# A PERFECT COMBINATION OF LUXURY & COMFORT.

Every little detail in the Next-Gen Hector is crafted to raise the bar of driving luxury – from the highly comfortable ventilated seats to the plush dual-tone interiors, and even the ambience that can be set to match your mood, and more.

Leather Pack\* : Dashboard, Doors, Console

Metallic Scuff Plates

Leather Wrapped Steering Wheel

Front & Rear LED Reading Lights

Dual Tone Oak White & Black Interior Theme\*\*

Fully Digital Cluster with 17.78 cm Multi Information Display