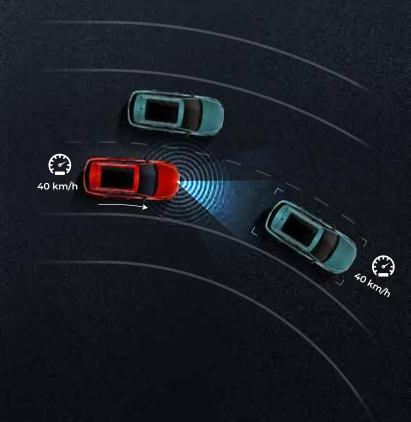

#### TRAFFIC JAM ASSIST (TJA)

Traffic Jam Assist (TJA) works in conjunction with Adaptive Cruise Control (ACC) and Lane Keep Assist (LKA) to let you cruise through heavy traffic with complete safety and comfort. By keeping the vehicle in middle of the lane and maintaining a safe distance from the vehicle in front, TJA securely and comfortably takes you through jams with minimal effort.