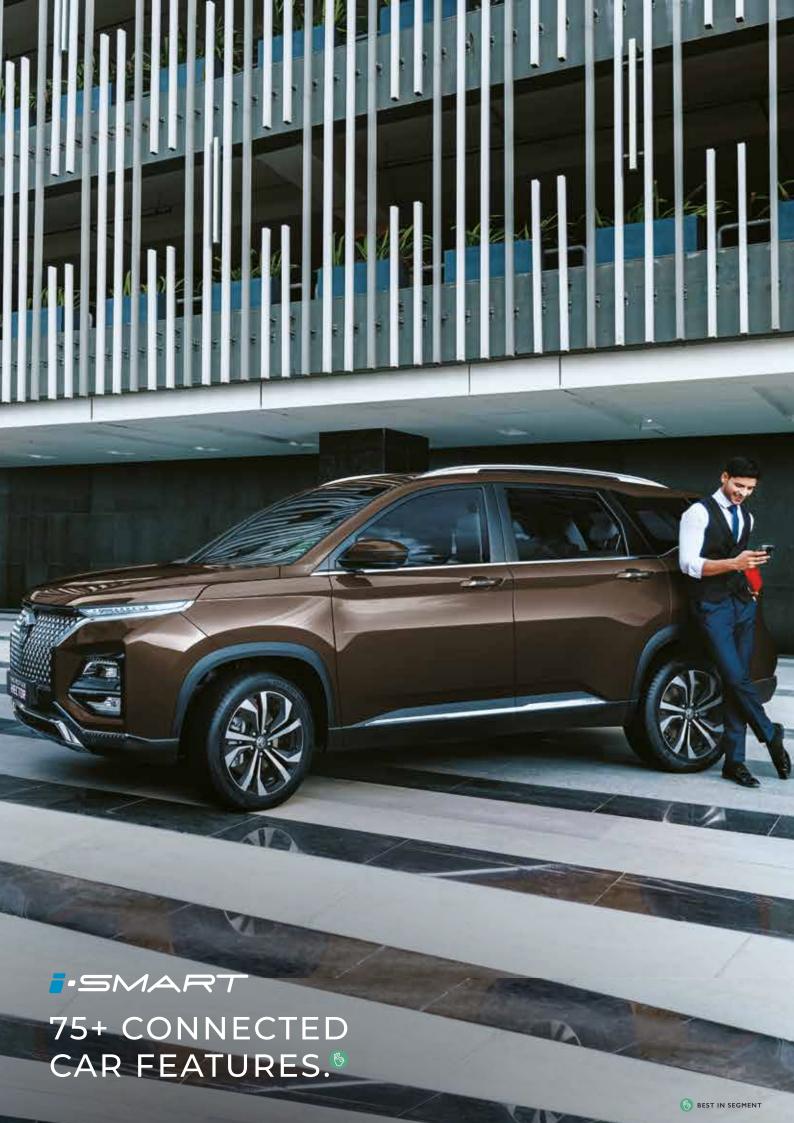

# TECHNOLOGY THAT EMPOWERS YOU.

With 75+ connected car features, the Hector turns your journeys into a cutting-edge driving experience. All thanks to the revolutionary i-SMART technology that combines hardware, software, connectivity, services and applications for an easier, smoother, and smarter drives.

# A HUB OF ENDLESS POSSIBILITIES

More than an SUV, the Next-Gen Hector is a seamlessly connected vehicle whose internet-enabled features make it a platform where you can explore new possibilities endlessly. Ensuring you enjoy your short or long drives a bit more every time.

#### EXPERIENCE i-SMART PREMIUM

Upgrade your driving experience with a host of premium connected features & services that enhance your comfort, convenience and safety.

\*Excluding taxes. T & C Apply.i-Smart services are complementary for 3 years with the purchase of a new MG that hosts the i-smart technology. The services are activated on the date of delivery and validity period of services will commence from such date. 2GB Data/Month free for 3 years from date of delivery. After the consumption of 2GB within a month customer needs to recharge to continue data related services. 'Available only for the Next-Gen Hector Pro Variants.