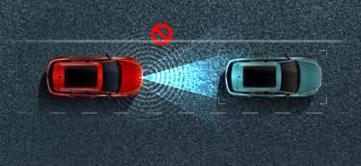

#### TRAFFIC JAM ASSIST (TJA)

Traffic Jam Assist (TJA) works in conjunction with Adaptive Cruise Control (ACC) and Lane Keep Assist (LKA) to let you cruise through heavy traffic with complete safety and comfort. By keeping the vehicle in middle of the lane and maintaining a safe distance from the vehicle in front, TJA securely and comfortably takes you through jams with minimal effort.

#### LANE DEPARTURE WARNING (LDW)

If, the vehicle is 'unintentionally' deviating from its lane without giving an indicator, to keep you inside the lane, the Lane Departure Warning (LDW) function identifies lane markings on the road and warns the driver through visual and acoustic signals or steering wheel vibrations to ensure you stay inside the lane.