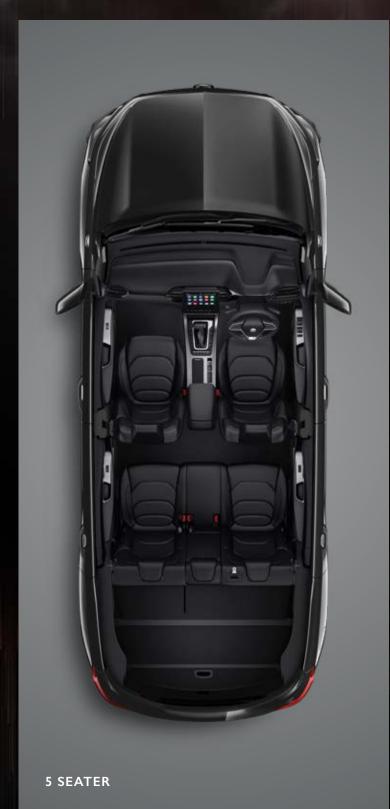

# INTRODUCING HECTOR 2024

**AVAILABLE IN 5,6 & 7 SEATER** 

NOW STARTING AT ₹13.99\* LAKH

### MORE SPACE & COMFORT FOR YOUR ADVENTURES.

For those looking at extra space to take everyone along on their adventures and getaways, look no further! The Next-Gen Hector Plus 6-Seater & 7-Seater configurations offer intelligently designed seating options, plush interiors and ample space to comfortably accommodate your family and friends in style. Making your journeys extra enjoyable for everyone!