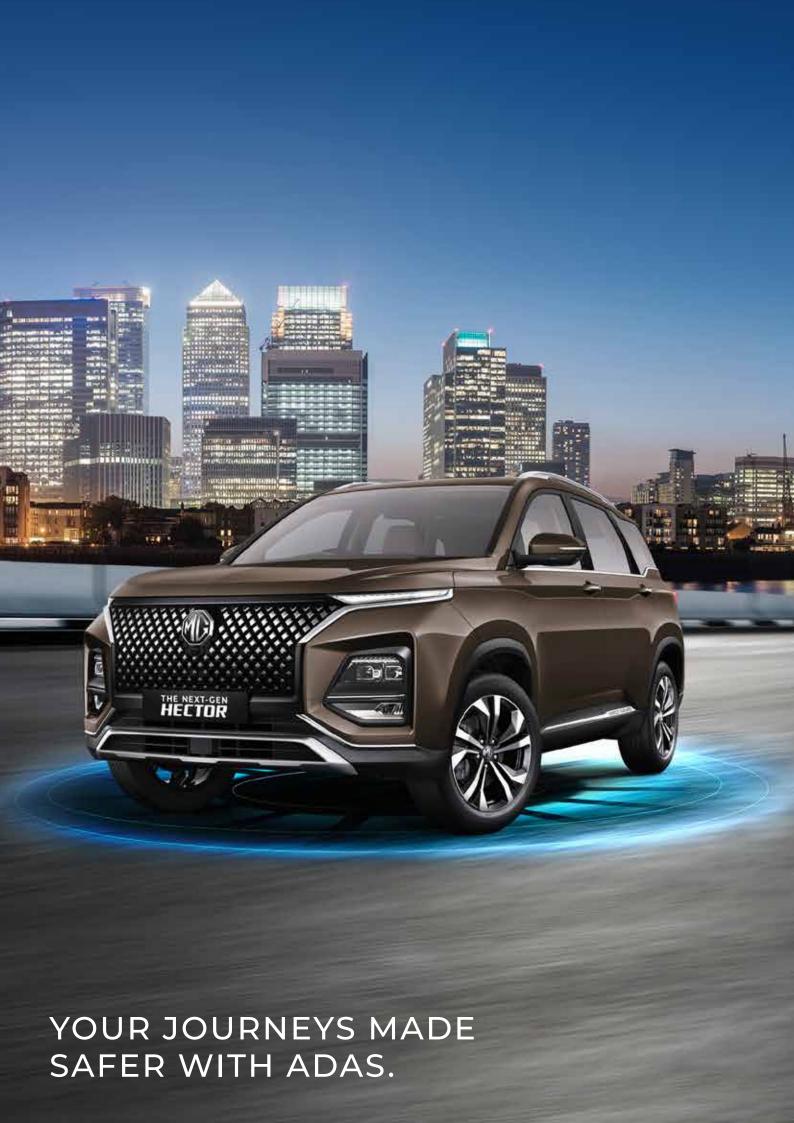

# AUTONOMOUS LEVEL 2

Your Hector is built with one thing in mind – to raise your driving experience and safety with the most cutting-edge technology on offer. The **11 Autonomous Level 2 features** of the Advanced Driver Assistance System (ADAS) are a giant leap in this direction, which keep an eye out for you at every turn and straight.

\*Advanced Driver Assistance System (ADAS) is not a substitute for human eye and driver vigilance, it is a driver assist system that enhances driving experience and safety. The driver shall remain responsible for safe, vigilant and attentive driving. Features and specifications may vary model wise.