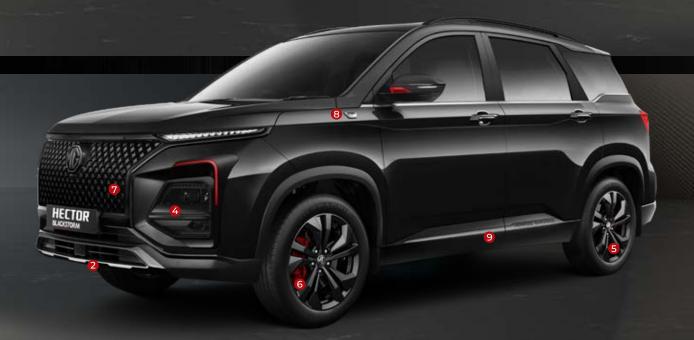

# ICONIC DESIGN & POWERFUL PRESENCE.

The Hector announces its arrival with a bold design statement that complements your desire for the extraordinary. Witness a daring new front design and a sleek rear cluster that add to its evocative character and commanding presence on the road.

LED DRLs & Positioning Lamps

Chrome Insert In Front & Rear Skid Plates

HECTOR

Hector Spread Type Emblem

Chrome Side Body Cladding

LED Front & Rear Fog Lamps

Chrome Finish On Window Beltline

Floating Light Turn Indicators

Projector Headlamps