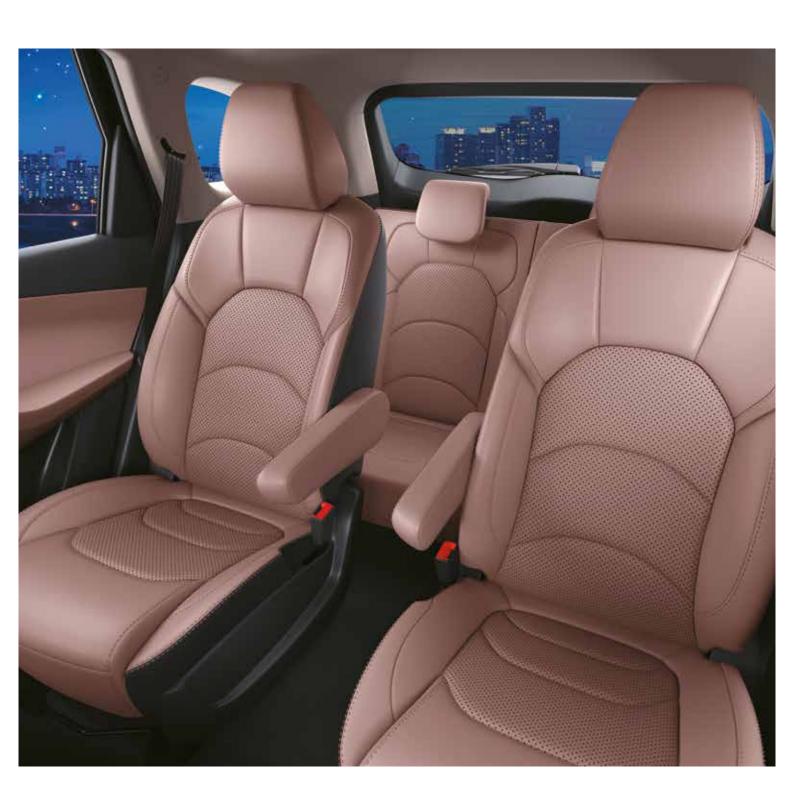

# A PERFECT COMBINATION OF LUXURY & COMFORT.

Every little detail in the Next-Gen Hector is crafted to raise the bar of driving luxury – from the highly comfortable ventilated seats to the plush dual-tone interiors, and even the ambience that can be set to match your mood, and more.

### MORE SPACE & COMFORT FOR YOUR ADVENTURES.

For those looking at extra space to take everyone along on their adventures and getaways, look no further! The Next-Gen Hector Plus 6-Seater & 7-Seater configurations offer intelligently designed seating options, plush interiors and ample space to comfortably accommodate your family and friends in style. Making your journeys extra enjoyable for everyone!