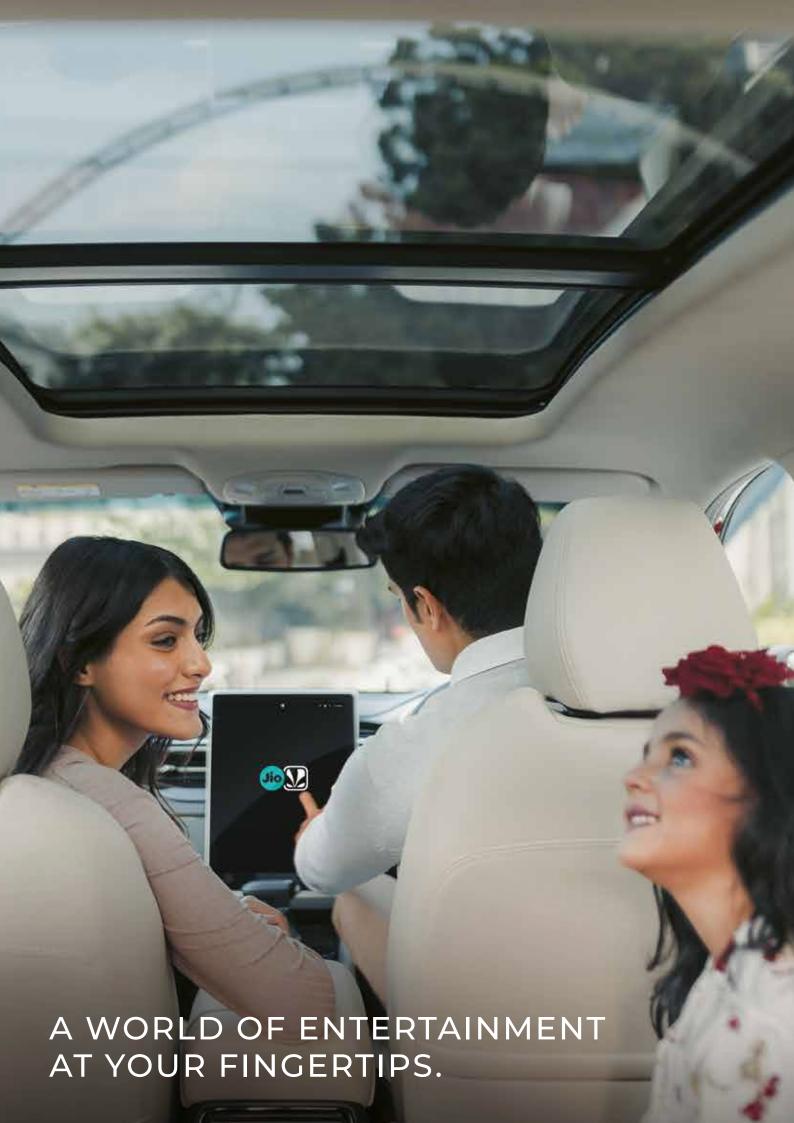

# INDIA'S LARGEST 35.56 CM (14 INCH) HD PORTRAIT INFOTAINMENT SYSTEM.

Visually immersive and elegantly crafted – the larger-than-life 14-inch infotainment unit welcomes you with its sheer cinematic grandeur and cockpit like feel for an in-car experience that's at whole new level.

# TECHNOLOGY THAT EMPOWERS YOU.

With 75+ connected car features, the Hector turns your journeys into a cutting-edge driving experience. All thanks to the revolutionary i-SMART technology that combines hardware, software, connectivity, services and applications for an easier, smoother, and smarter drives.