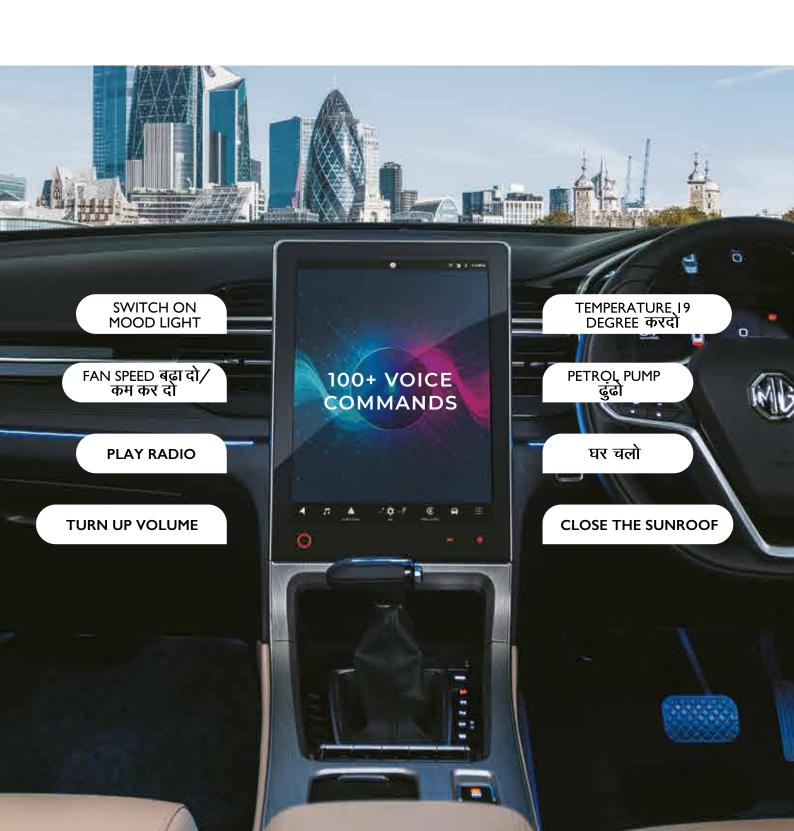

Sunroof Control From Touchscreen

Voice Commands
To Control Ambient Lights

Birthday Wish On Headunit (With Customisable Date Option)

MG Discover App (Restaurant, Hotels & Things To Do Search)

Jio Saavn

50+ Hinglish Voice Commands

Navigation Group Travelling Mode (Powered By Mapmyindia)

Navigation Voice Guidance In 5 Indian Languages (Powered By Mapmyindia)

E-Call (Emergency Assistance)

I-Call (Concierge On The Go)

i-SMART App For Apple & Android Smart Watch\*

Live Location Sharing & Tracking

Wi-Fi Connectivity (Home Wi-Fi/Mobile Hotspot)

Critical Tyre Pressure
Voice Alert