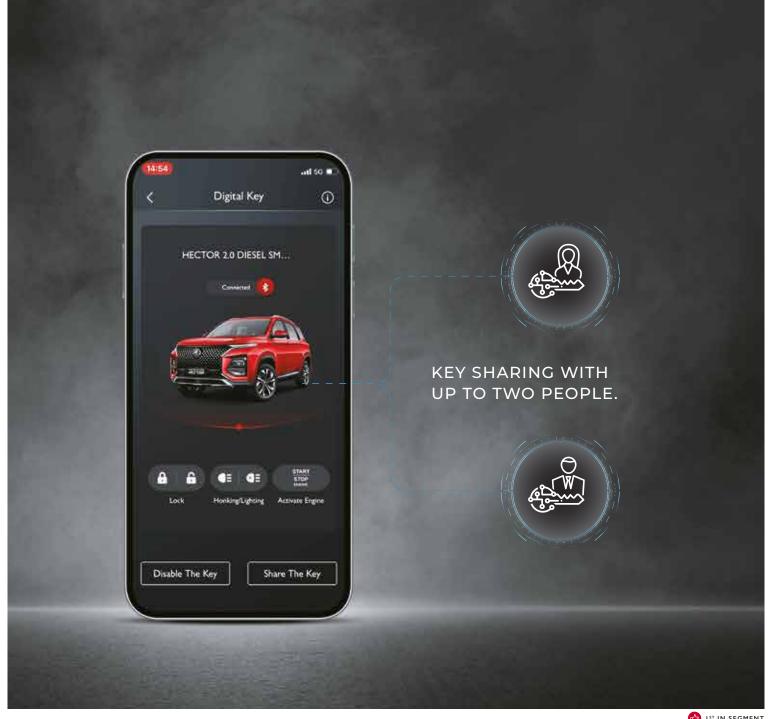

#### UNLOCK. DRIVE. SHARE 🚳 WITH DIGITAL KEY.

Your Next-Gen Hector comes with an innovative Digital Bluetooth® Key and Key Sharing capability. In case of emergency or loss of key, you can use the Digital Key to lock, unlock, start and drive your Hector. With the Key Sharing function, you can share an additional key with up to two people.