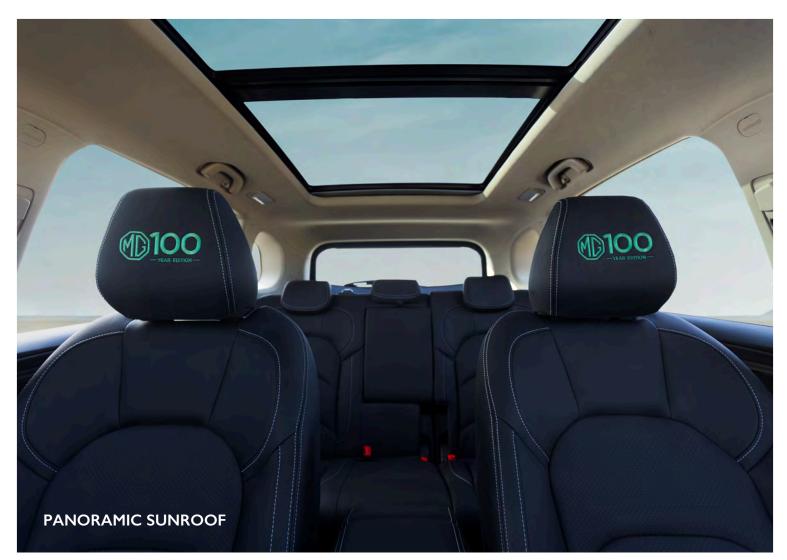

Walk Away Auto Car Lock/Approach Auto Car Unlock

Drive Mode Select -Eco, Normal, Sports

6-Way Power Adjustable Driver Seat

Dual Pane Panoramic Sunroof

PM 2.5 Air Purifier With AQI & Ionizer

Rain Sensing Wipers