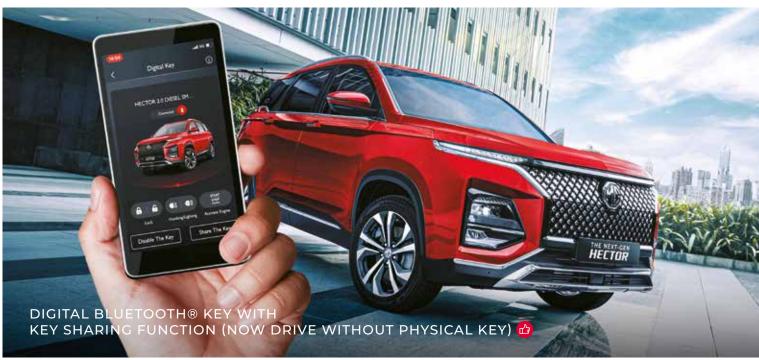

#### UNLOCK. DRIVE. SHARE 🚳 WITH DIGITAL KEY.

Your Next-Gen Hector comes with an innovative Digital Bluetooth® Key and Key Sharing capability. In case of emergency or loss of key, you can use the Digital Key to lock, unlock, start and drive your Hector. With the Key Sharing function, you can share an additional key with up to two people.