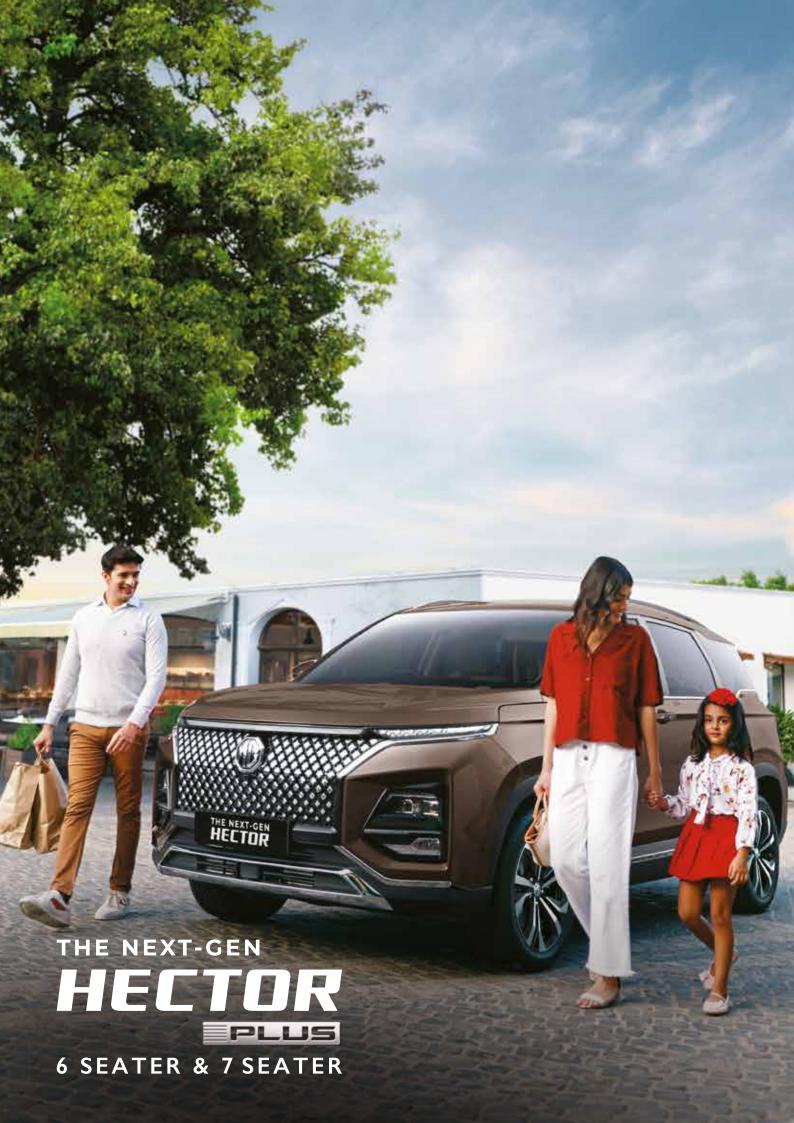

# A PERFECT COMBINATION OF LUXURY & COMFORT.

Every little detail in the Next-Gen Hector is crafted to raise the bar of driving luxury – from the highly comfortable ventilated seats to the plush dual-tone interiors, and even the ambience that can be set to match your mood, and more.

Leather Pack\* : Dashboard, Doors, Console

Metallic Scuff Plates

Leather Wrapped Steering Wheel

Front & Rear LED Reading Lights

Dual Tone Oak White & Black Interior Theme\*\*

Fully Digital Cluster with 17.78 cm Multi Information Display