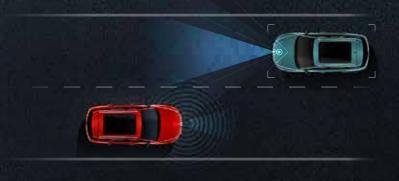

## AUTOMATIC EMERGENCY BRAKING (AEB)

If the driver doesn't respond in a near collision situation, the Automatic Emergency Braking (AEB) system will automatically apply limited braking to either reduce the vehicle speed, avoid the collision or lessen its consequences. The AEB - Pedestrian also works in case there are pedestrians crossing in front of the vehicle.

## INTELLIGENT HEADLAMP CONTROL (IHC)

To avoid distracting other road users from high-beam and to make night driving convenient for everyone, Intelligent Headlamp Control activates / deactivates the high-beam, depending on the oncoming traffic and environment situation.