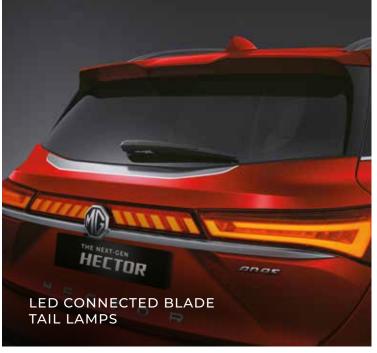

LED DRLs & Positioning Lamps

Chrome Insert In Front & Rear Skid Plates

HECTOR

Hector Spread Type Emblem

Chrome Side Body Cladding

LED Front & Rear Fog Lamps

Chrome Finish On Window Beltline

Floating Light Turn Indicators

#### SHINE Pro | SELECT Pro | SMART Pro | SHARP Pro | SAVVY Pro **FEATURES** Chrome Insert in Front & Rear Skid Plates 0 0 0 0 0 Floating Light Turn Indicators 0 0 0 0 0 LED Projector Headlamps HALOGEN LED LED LED LED Tail Lamps BULB+LED Full LED Full LED Full LED Full LED Full LED LED Blade Connected Tail Lights 0 0 0 0 0 Front Fog Lamps **BULB BULB** LED **LED** LED Rear Fog Lamps LED **LED** LED **LED LED** LED DRLs 0 0 0 0 0 0 R 17 Steel Wheels + Cover 0 R 17 Alloy Wheels 0 R 18 Dual Tone Machined Alloy Wheels 0 0 0 0 Chrome Finish On Window Beltline 0 Chrome Finish On Outside Door Handles 0 0 0 0 0 Argyle-Inspired Diamond Mesh Grille 0 0 0 0 Side Body Cladding Finish Silver Silver Silver Shark Fin Antenna 0 0 0 MicroType **Roof Rails** 0 0 0 0 0 0 0 Rear Spoiler 0 Turn Indicator On ORVM 0 0 0