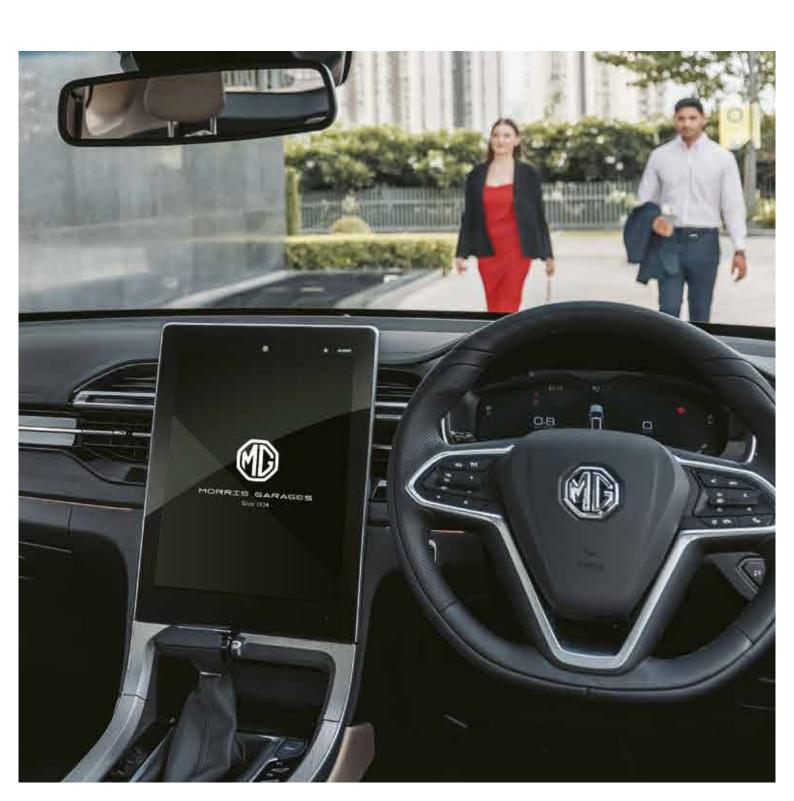

# INDIA'S LARGEST 35.56 CM (14 INCH) HD PORTRAIT INFOTAINMENT SYSTEM.

Visually immersive and elegantly crafted – the larger-than-life 14-inch infotainment unit welcomes you with its sheer cinematic grandeur and cockpit like feel for an in-car experience that's at whole new level.

# TECHNOLOGY THAT EMPOWERS YOU.

With 75+ connected car features, the Hector turns your journeys into a cutting-edge driving experience. All thanks to the revolutionary i-SMART technology that combines hardware, software, connectivity, services and applications for an easier, smoother, and smarter drives.