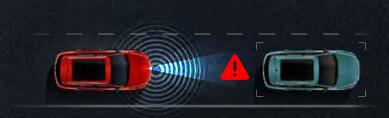

### ADAPTIVE CRUISE CONTROL (ACC)

Adaptive Cruise Control senses and monitors the road ahead and automatically accelerates or decelerates for maintaining a proper distance from the vehicle in front. Thanks to the **Bend Cruise Assistance (BCA)**, the vehicle automatically decelerates when entering a curve based on your driving speed and curve radius.

## FORWARD COLLISION WARNING (FCW)

This system alerts the driver about a potential front collision danger with a vehicle or a pedestrian when the gap becomes too close. So, that the driver can react effectively to avoid or reduce the collision. In addition, **Safe Distance** Warning (SDW) alerts the driver if safe distance is not maintained.