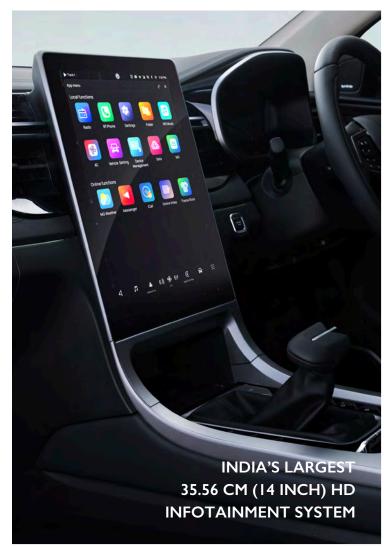

# INDIA'S LARGEST 35.56 CM (14 INCH) HD PORTRAIT INFOTAINMENT SYSTEM.

Visually immersive and elegantly crafted – the larger-than-life 14-inch infotainment unit welcomes you with its sheer cinematic grandeur and cockpit like feel for an in-car experience that's at whole new level.