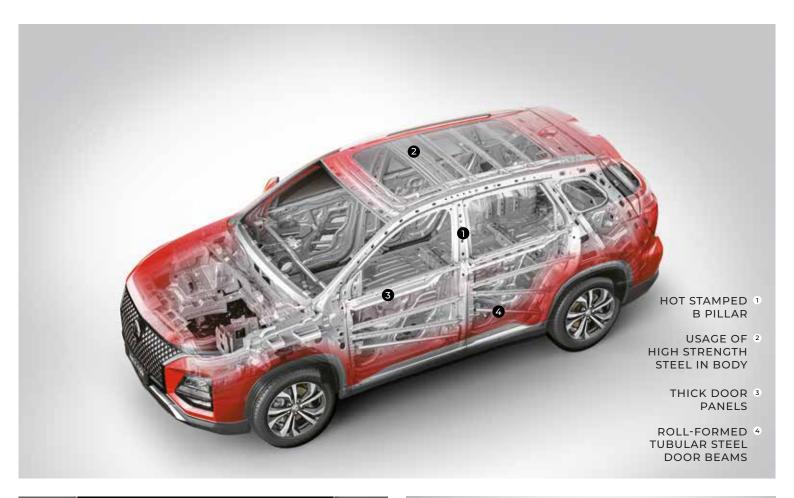

# AN IMPRESSIVE RANGE OF NEXT-GEN SAFETY FEATURES.

The Hector is not only built tough but it also ensures complete peace of mind for you and your loved ones – thanks to a wide range of advanced protective features that reinforce your safety both on and off the road.

Electronic Stability Program Traction Control System Hill Assist Control

ABS/EBD/ Brake Assist

All Four Wheels Disc Brakes

Front & Rear Parking Sensors

Front & Rear Defogger

Speed Sensing Auto Door Lock

ISOFIX Child Seat Anchors

3-Point Seatbelts For All Passengers\*

Electric Parking Brake

Tyre Pressure Monitoring System

Speed Warning Alert

Cornering Front Fog Lamps

Seat Belt Reminder (All Seats - Front & Rear)