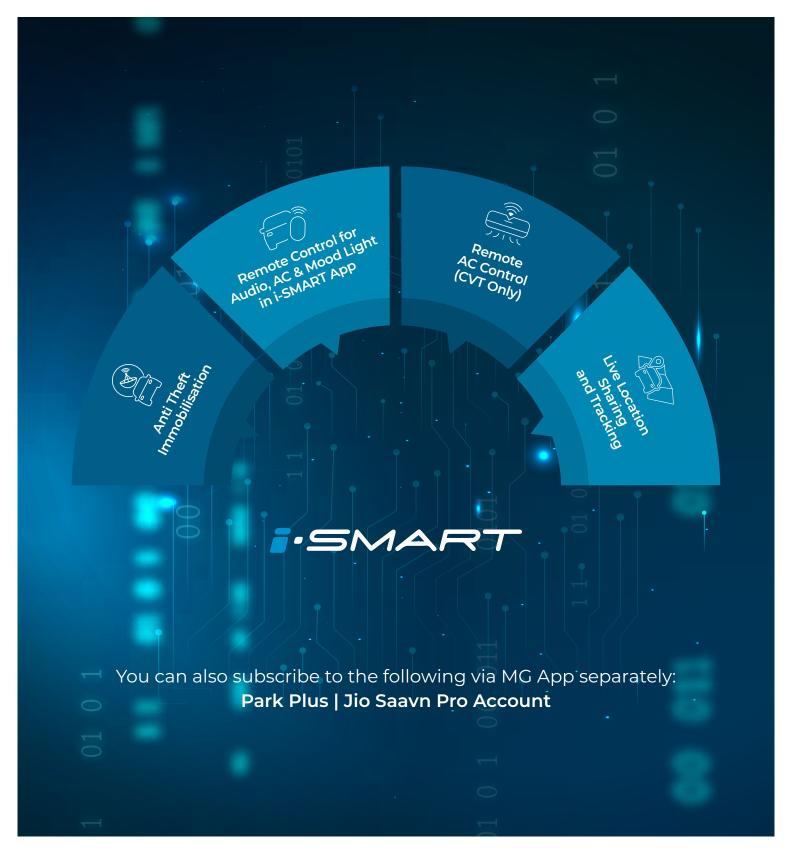

# TECHNOLOGY THAT EMPOWERS YOU.

With 75+ connected car features, the Hector turns your journeys into a cutting-edge driving experience. All thanks to the revolutionary i-SMART technology that combines hardware, software, connectivity, services and applications for an easier, smoother, and smarter drives.

Live Location Sharing & Tracking

Wi-Fi Connectivity (Home Wi-Fi/Mobile Hotspot)

Critical Tyre Pressure
Voice Alert

#### EXPERIENCE i-SMART PREMIUM

Upgrade your driving experience with a host of premium connected features & services that enhance your comfort, convenience and safety.

\*Excluding taxes. T & C Apply.i-Smart services are complementary for 3 years with the purchase of a new MG that hosts the i-smart technology. The services are activated on the date of delivery and validity period of services will commence from such date. 2GB Data/Month free for 3 years from date of delivery. After the consumption of 2GB within a month customer needs to recharge to continue data related services. 'Available only for the Next-Gen Hector Pro Variants.