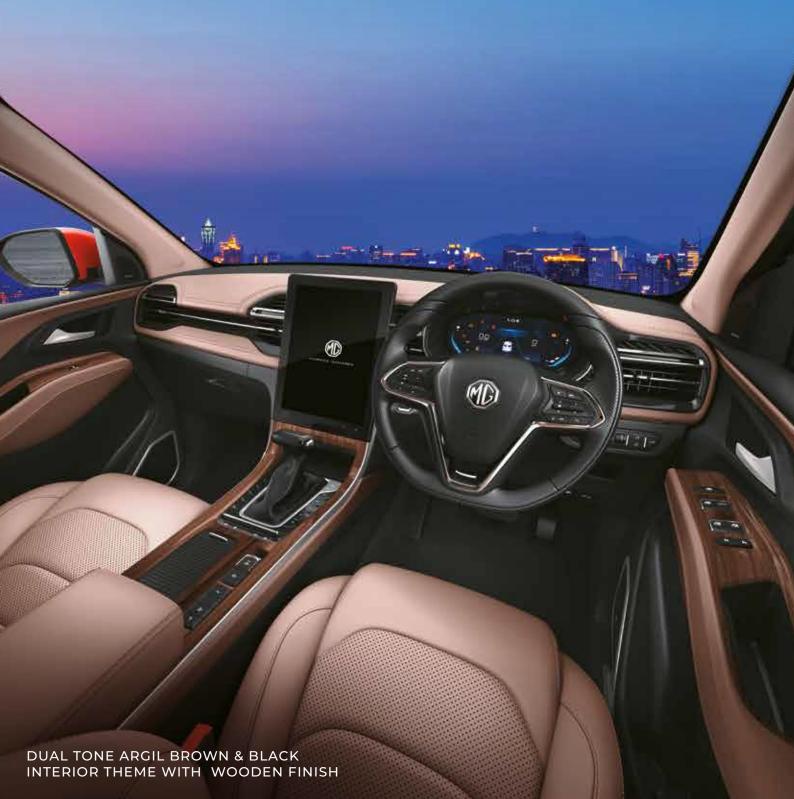

# A PERFECT COMBINATION OF LUXURY & COMFORT.

Every little detail in the Next-Gen Hector is crafted to raise the bar of driving luxury – from the highly comfortable ventilated seats to the plush dual-tone interiors, and even the ambience that can be set to match your mood, and more.

Leather Pack\* : Dashboard, Doors, Console

Metallic Scuff Plates

Leather Wrapped Steering Wheel

Front & Rear LED Reading Lights

Dual Tone Oak White & Black Interior Theme\*\*

Fully Digital Cluster with 17.78 cm Multi Information Display