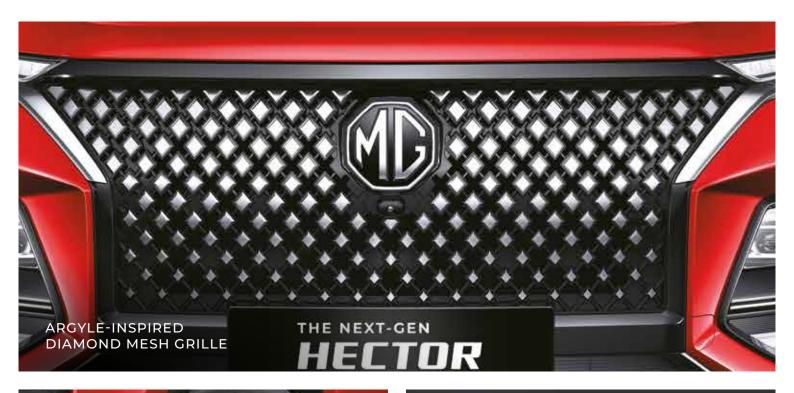

# ICONIC DESIGN & POWERFUL PRESENCE.

The Hector announces its arrival with a bold design statement that complements your desire for the extraordinary. Witness a daring new front design and a sleek rear cluster that add to its evocative character and commanding presence on the road.

#### SHINE Pro | SELECT Pro | SMART Pro | SHARP Pro | SAVVY Pro **FEATURES** Chrome Insert in Front & Rear Skid Plates 0 0 0 0 0 Floating Light Turn Indicators 0 0 0 0 0 LED Projector Headlamps HALOGEN LED LED LED LED Tail Lamps BULB+LED Full LED Full LED Full LED Full LED Full LED LED Blade Connected Tail Lights 0 0 0 0 0 Front Fog Lamps **BULB BULB** LED **LED** LED Rear Fog Lamps LED **LED** LED **LED LED** LED DRLs 0 0 0 0 0 0 R 17 Steel Wheels + Cover 0 R 17 Alloy Wheels 0 R 18 Dual Tone Machined Alloy Wheels 0 0 0 0 Chrome Finish On Window Beltline 0 Chrome Finish On Outside Door Handles 0 0 0 0 0 Argyle-Inspired Diamond Mesh Grille 0 0 0 0 Side Body Cladding Finish Silver Silver Silver Shark Fin Antenna 0 0 0 MicroType **Roof Rails** 0 0 0 0 0 0 0 Rear Spoiler 0 Turn Indicator On ORVM 0 0 0