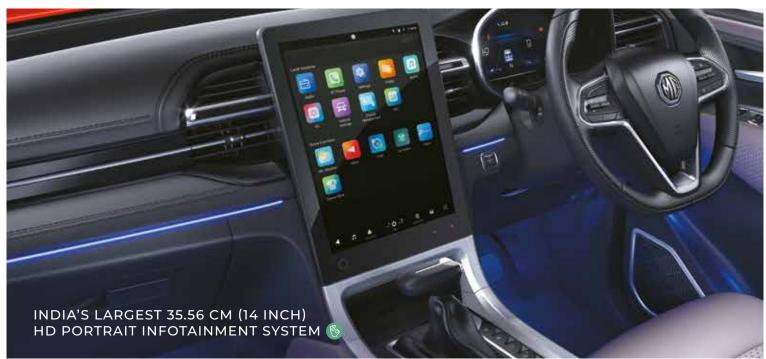

# INDIA'S LARGEST 35.56 CM (14 INCH) HD PORTRAIT INFOTAINMENT SYSTEM.

Visually immersive and elegantly crafted – the larger-than-life 14-inch infotainment unit welcomes you with its sheer cinematic grandeur and cockpit like feel for an in-car experience that's at whole new level.