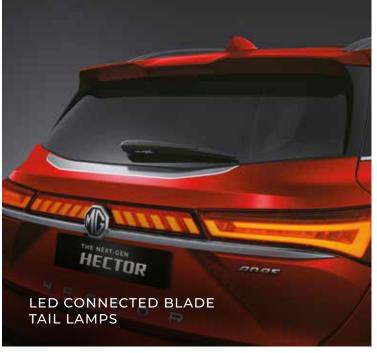

# ICONIC DESIGN & POWERFUL PRESENCE.

The Hector announces its arrival with a bold design statement that complements your desire for the extraordinary. Witness a daring new front design and a sleek rear cluster that add to its evocative character and commanding presence on the road.

#### SHINE Pro | SELECT Pro | SMART Pro | SHARP Pro | SAVVY Pro **FEATURES** Chrome Insert in Front & Rear Skid Plates 0 0 0 0 0 Floating Light Turn Indicators 0 0 0 0 0 LED Projector Headlamps HALOGEN LED LED LED LED Tail Lamps BULB+LED Full LED Full LED Full LED Full LED Full LED LED Blade Connected Tail Lights 0 0 0 0 0 Front Fog Lamps **BULB BULB** LED **LED** LED Rear Fog Lamps LED **LED** LED **LED LED** LED DRLs 0 0 0 0 0 0 R 17 Steel Wheels + Cover 0 R 17 Alloy Wheels 0 R 18 Dual Tone Machined Alloy Wheels 0 0 0 0 Chrome Finish On Window Beltline 0 Chrome Finish On Outside Door Handles 0 0 0 0 0 Argyle-Inspired Diamond Mesh Grille 0 0 0 0 Side Body Cladding Finish Silver Silver Silver Shark Fin Antenna 0 0 0 MicroType **Roof Rails** 0 0 0 0 0 0 0 Rear Spoiler 0 Turn Indicator On ORVM 0 0 0