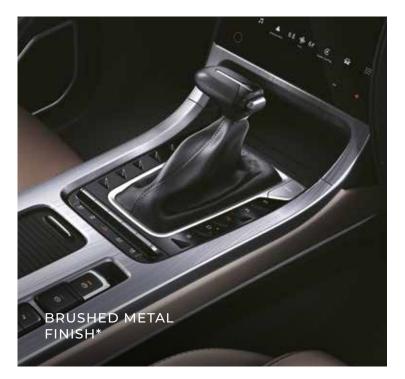

# A PERFECT COMBINATION OF LUXURY & COMFORT.

Every little detail in the Next-Gen Hector is crafted to raise the bar of driving luxury – from the highly comfortable ventilated seats to the plush dual-tone interiors, and even the ambience that can be set to match your mood, and more.

Leather Pack\* : Dashboard, Doors, Console

Metallic Scuff Plates

Leather Wrapped Steering Wheel

Front & Rear LED Reading Lights

Dual Tone Oak White & Black Interior Theme\*\*

Fully Digital Cluster with 17.78 cm Multi Information Display