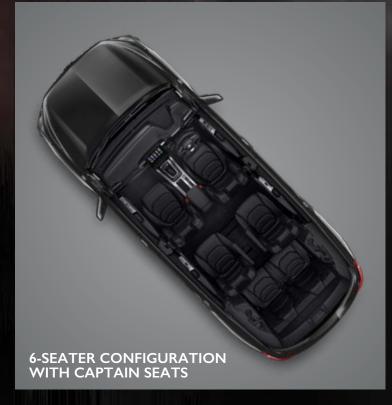

# MORE SPACE & COMFORT FOR YOUR ADVENTURES.

For those looking at extra space to take everyone along on their adventures and getaways, look no further! The Next-Gen Hector Plus 6-Seater & 7-Seater configurations offer intelligently designed seating options, plush interiors and ample space to comfortably accommodate your family and friends in style. Making your journeys extra enjoyable for everyone!

# 6-SEATER CONFIGURATION WITH CAPTAIN SEATS

No matter which seat you take – the 6-Seater configuration of the Hector Plus offers incredibly open and convenient spaces to make your drives even more luxurious and comfortable.