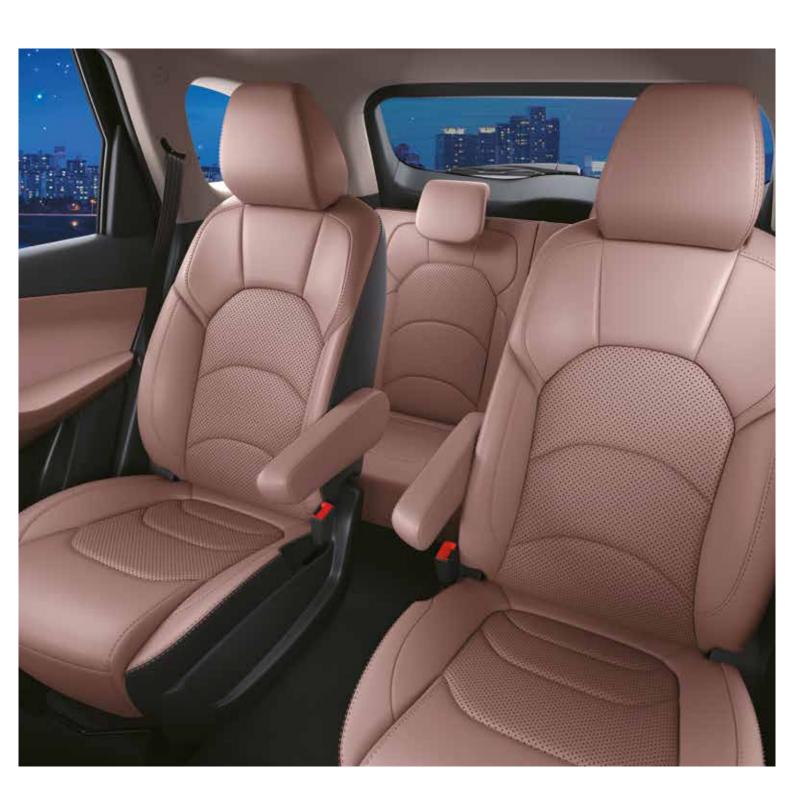

# MORE SPACE & COMFORT FOR YOUR ADVENTURES.

For those looking at extra space to take everyone along on their adventures and getaways, look no further! The Next-Gen Hector Plus 6-Seater & 7-Seater configurations offer intelligently designed seating options, plush interiors and ample space to comfortably accommodate your family and friends in style. Making your journeys extra enjoyable for everyone!

# 6-SEATER CONFIGURATION WITH CAPTAIN SEATS

No matter which seat you take – the 6-Seater configuration of the Hector Plus offers incredibly open and convenient spaces to make your drives even more luxurious and comfortable.