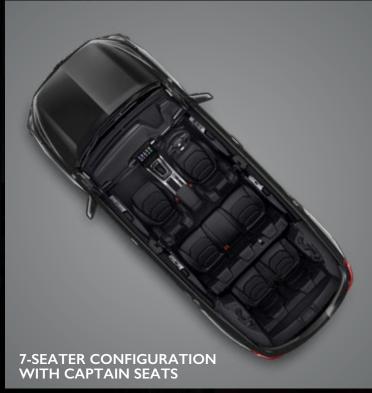

# MORE SPACE & COMFORT FOR YOUR ADVENTURES.

For those looking at extra space to take everyone along on their adventures and getaways, look no further! The Next-Gen Hector Plus 6-Seater & 7-Seater configurations offer intelligently designed seating options, plush interiors and ample space to comfortably accommodate your family and friends in style. Making your journeys extra enjoyable for everyone!

# 7-SEATER CONFIGURATION WITH BENCH SEATS

The Hector Plus 7 – Seater represents the embodiment of a powerful SUV that doubles up as the perfect getaway vehicle for the whole family – with ample space for everyone.