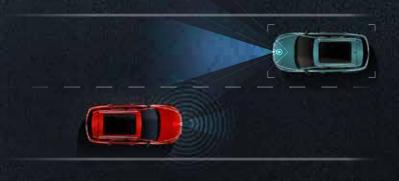

### ADAPTIVE CRUISE CONTROL (ACC)

Adaptive Cruise Control senses and monitors the road ahead and automatically accelerates or decelerates for maintaining a proper distance from the vehicle in front. Thanks to the **Bend Cruise Assistance (BCA)**, the vehicle automatically decelerates when entering a curve based on your driving speed and curve radius.

#### TRAFFIC JAM ASSIST (TJA)

Traffic Jam Assist (TJA) works in conjunction with Adaptive Cruise Control (ACC) and Lane Keep Assist (LKA) to let you cruise through heavy traffic with complete safety and comfort. By keeping the vehicle in middle of the lane and maintaining a safe distance from the vehicle in front, TJA securely and comfortably takes you through jams with minimal effort.