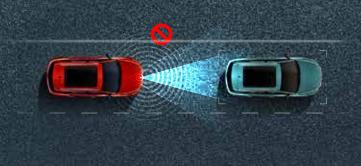

## AUTOMATIC EMERGENCY BRAKING (AEB)

If the driver doesn't respond in a near collision situation, the Automatic Emergency Braking (AEB) system will automatically apply limited braking to either reduce the vehicle speed, avoid the collision or lessen its consequences. The AEB - Pedestrian also works in case there are pedestrians crossing in front of the vehicle.