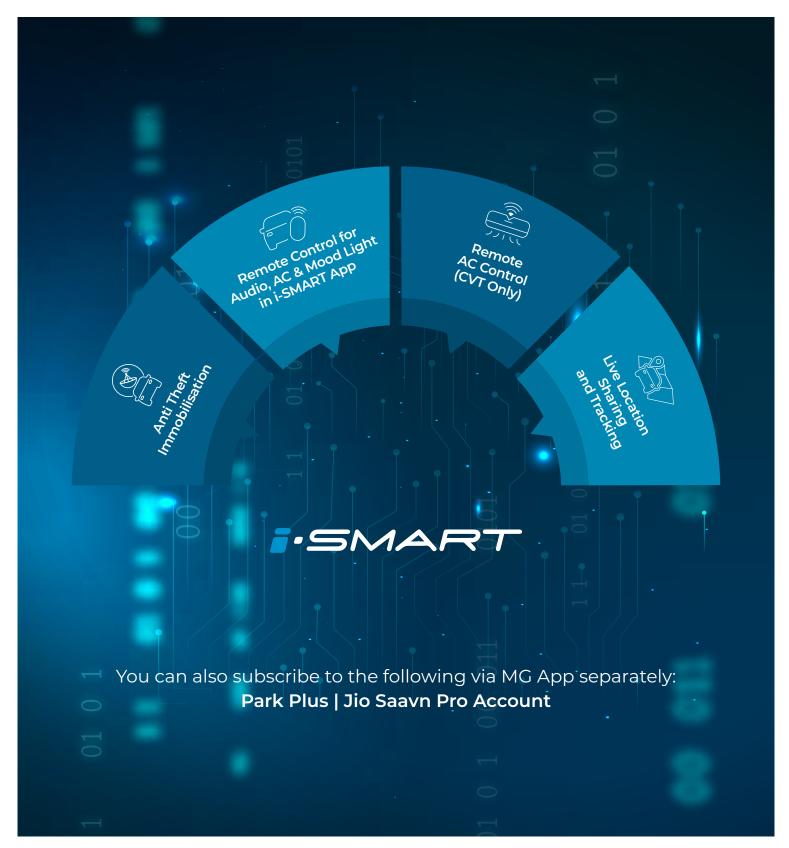

# TECHNOLOGY THAT EMPOWERS YOU.

With 75+ connected car features, the Hector turns your journeys into a cutting-edge driving experience. All thanks to the revolutionary i-SMART technology that combines hardware, software, connectivity, services and applications for an easier, smoother, and smarter drives.

Live Location Sharing & Tracking

Wi-Fi Connectivity (Home Wi-Fi/Mobile Hotspot)

Critical Tyre Pressure
Voice Alert