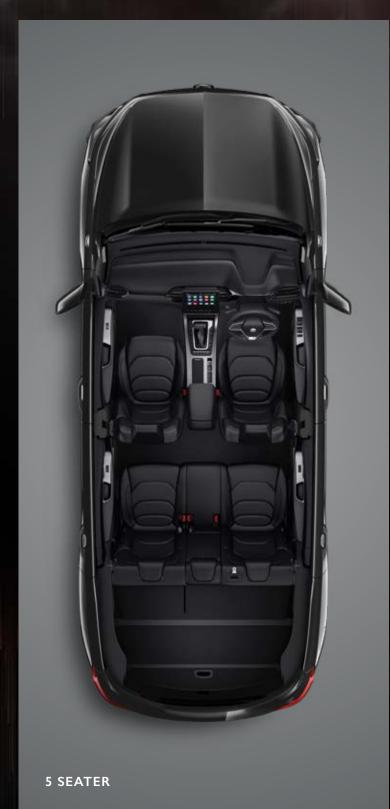

# MORE SPACE & COMFORT FOR YOUR ADVENTURES.

For those looking at extra space to take everyone along on their adventures and getaways, look no further! The Next-Gen Hector Plus 6-Seater & 7-Seater configurations offer intelligently designed seating options, plush interiors and ample space to comfortably accommodate your family and friends in style. Making your journeys extra enjoyable for everyone!