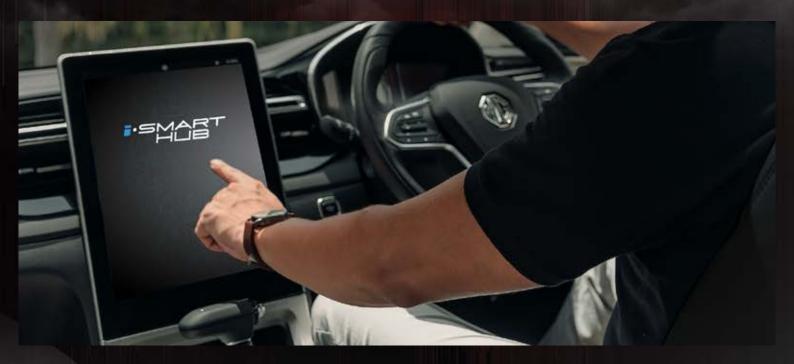

# INDIA'S LARGEST 35.56 CM (14 INCH) HD PORTRAIT INFOTAINMENT SYSTEM.

Visually immersive and elegantly crafted – the larger-than-life 14-inch infotainment unit welcomes you with its sheer cinematic grandeur and cockpit like feel for an in-car experience that's at whole new level.

# TECHNOLOGY THAT EMPOWERS YOU.

With 75+ connected car features, the Hector turns your journeys into a cutting-edge driving experience. All thanks to the revolutionary i-SMART technology that combines hardware, software, connectivity, services and applications for an easier, smoother, and smarter drives.