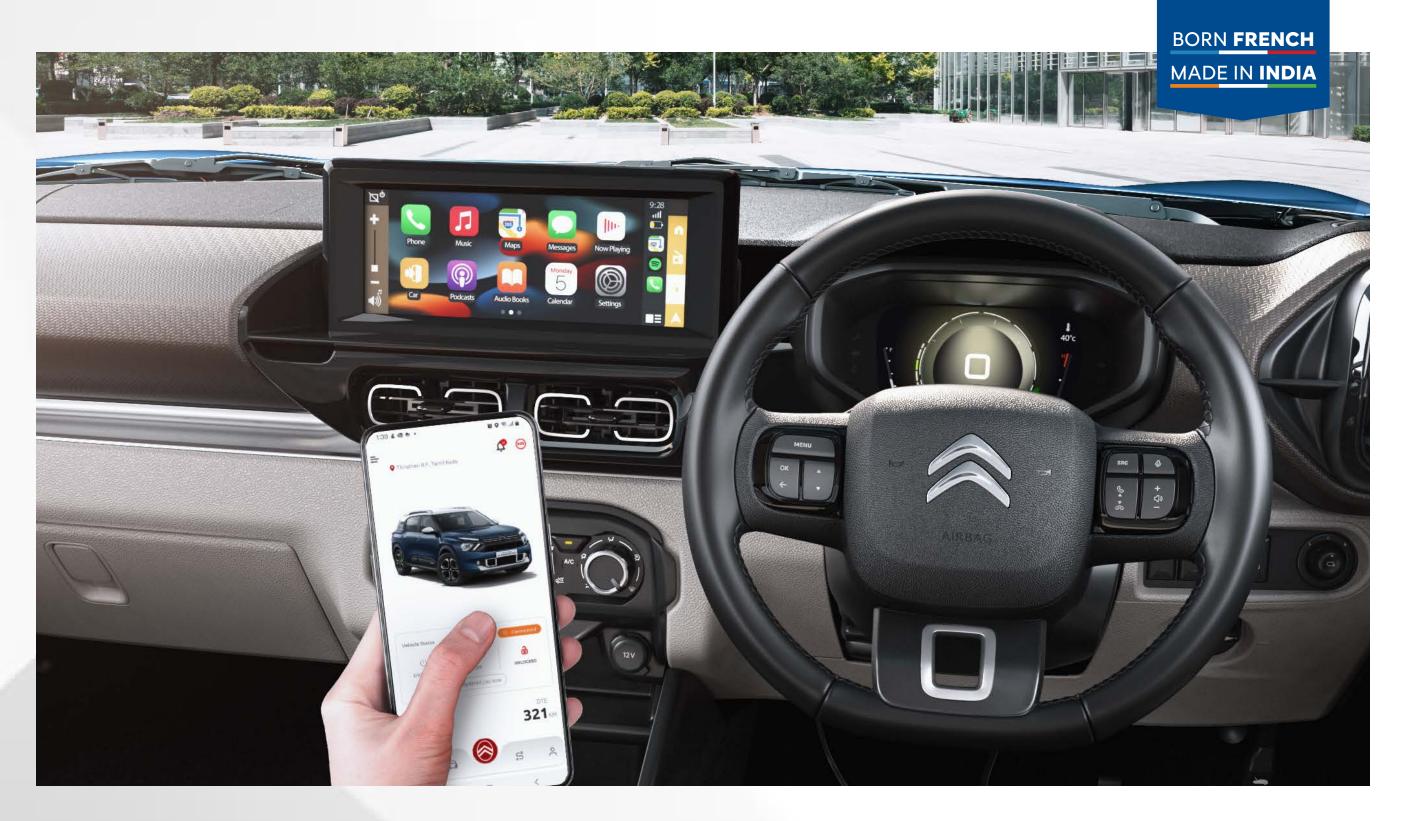

# 26CM HD TOUCHSCREEN WITH MYCITROËN CONNECT 1.0

Turn every drive into a celebration with Wireless Android Auto<sup>™</sup> and Apple CarPlay<sup>®</sup>. And enjoy seamless screen mirroring and 35 smart features using the MyCitroën Connect App.

# **26cm CITROËN CAPACITIVE TOUCHSCREEN**

With Screen Mirroring, Apple CarPlay<sup>®</sup> and Android Auto<sup>™</sup> connectivity.

# **MYCITROËN CONNECT**

Stay connected with 35 smart features in your All-New Citroën C3 Aircross SUV, wherever you are, with quick and easy access.

# ACCESS 35 SMART FEATURES WITH NEXT-GEN MYCITROËN CONNECT