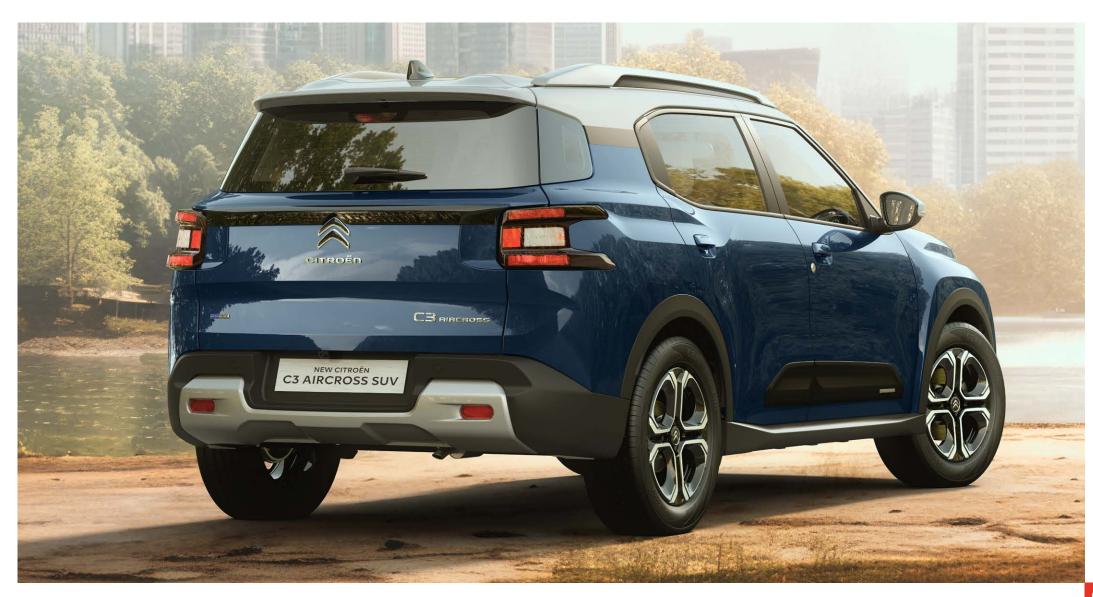

A true-blue SUV, the All-New Citroën C3 Aircross SUV is designed to welcome all your loved ones. Completely homegrown here in India, its iconic silhouette and imposing stance lends it the aggression of an SUV, and the smooth

uninterrupted curves across the shoulders make it strikingly sophisticated like a sedan. Elements like Dual-LED DRLs and 3D-effect rear tail lamps add to its timeless design. Go ahead, enjoy the attention when you travel together.

# **BEST-IN-CLASS DIMENSIONS**

With a height of 1669mm and length of 4.32m, make an undeniably bold presence on the road. The bold SUV makes a statement that leaves a lasting impression on everyone.

### **3D JEWEL EFFECT TAIL LAMPS**

A treat for everyone tailing it.

### **REAR SPOILER**

Feel spoiled with style.

# **GLOSSY BLACK REAR EMBELLISHER**

All eyes on you, always.