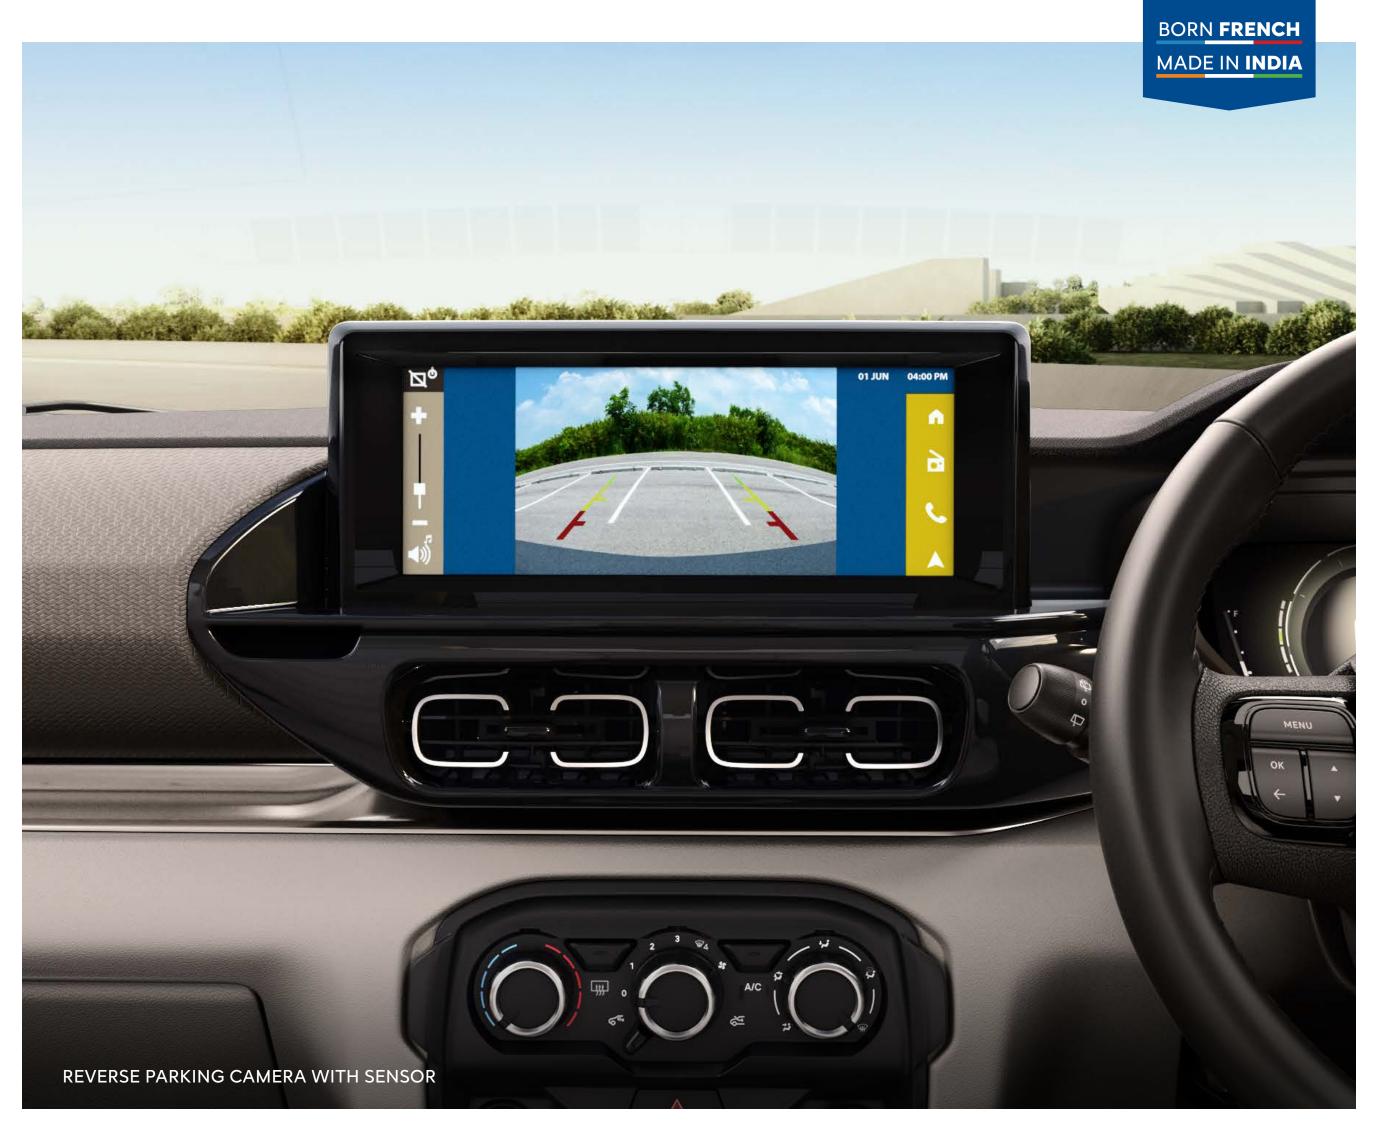

# WITH THE FLYING CARPET EFFECT

Based on a century-long DNA of comfort, make every adventure a calming affair with the advanced Citroën suspension. Not just that, add convenience to comfort with Rear Parking Sensors and a Rear Camera.

# **REVERSE PARKING CAMERA WITH SENSOR**

Leave your worries behind, especially during reversing the All-New Citroën C3 Aircross SUV.

DIS WITH ANODISED GREY THEME

DIS WITH ANODISED BRONZE THEME