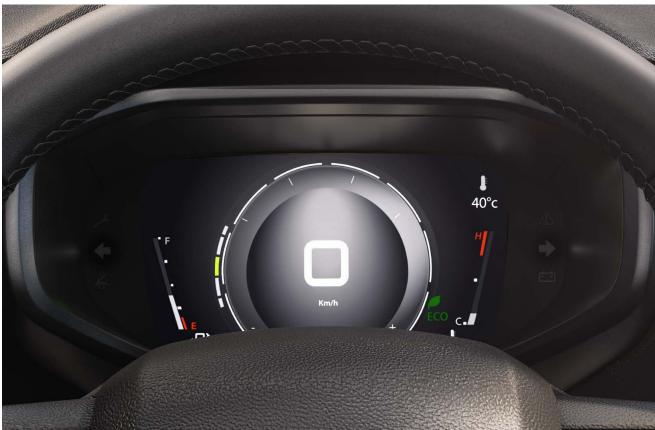

### 17.78CM COLOUR DIGITAL TFT CLUSTER

Step into the world of total control with our best-in-class window that puts you right in the cockpit

of the car. Designed to take your driving experience to new heights, the digital cluster offers access and control of the Tyre Pressure Monitoring System, Eco-indicator & more. Additionally, it comes in 2 Colour Themes for you to tailor-make your experience.

### 17.78cm TFT CLUSTER

With 3 personalisation modes for every occasion.