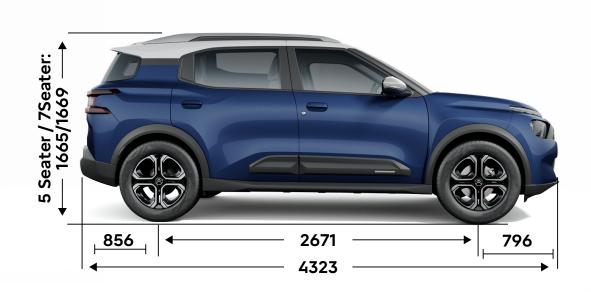

### **COMMANDING SUV STANCE**

Best-in-class height of 1669mm and 200mm of high ground clearance translates to one thing – a driving position that makes you feel like you're the king of the road.

### **BEST-IN-CLASS INTERIOR SPACE**

Class-leading wheelbase of 2671mm and ample headroom. Stretch free no matter where you are sitting, or where your road trips take you.

# **BEST-IN-CLASS DIMENSIONS**

With a height of 1669mm and length of 4.32m, make an undeniably bold presence on the road. The bold SUV makes a statement that leaves a lasting impression on everyone.

### **CLASS-LEADING WHEELBASE OF 2671mm**

Translates into ample knee room and abundant headroom for all your friends.

# TECHNICAL SPECIFICATIONS

| ENGINE                            | PURETECH 110                                         |
|-----------------------------------|------------------------------------------------------|
| Fuel Type                         | Petrol                                               |
| No. Of Cylinders                  | 3                                                    |
| Displacement, cc                  | 1199                                                 |
| Max. Engine Output, ps (kw) @ rpm | 110(81) @ 5500                                       |
| Max. Torque, Nm @ rpm             | 190 @ 1750                                           |
| Fuel Efficiency (km/l)            | 18.5                                                 |
| Transmission                      | 6-Speed Manual                                       |
| Fuel Tank Capacity, I             | 45                                                   |
| DIMENSIONS                        |                                                      |
| Overall Length, mm                | 4323                                                 |
| Overall Width (w/o mirrors), mm   | 1796                                                 |
| Overall Height (Unladen), mm      | <b>5S:</b> 1665   <b>7S:</b> 1669                    |
| Wheel Base, mm                    | 2671                                                 |
|                                   | 5S - 444                                             |
| Boot Space*, I                    | 5+2 S - 44/511 (w/3rd row seats removed)/            |
|                                   | 839 (w/3rd row seats removed & 2nd Row Seats folded) |
| WEIGHTS                           |                                                      |
| Kerb Weight (kg)                  | <b>5S:</b> 1230   <b>7S:</b> 1275                    |
| Gross Vehicle Weight (kg)         | <b>5S:</b> 1640   <b>7S:</b> 1800                    |
| SUSPENSION                        |                                                      |
| Front                             | Macpherson Strut with Coil Spring                    |
| Rear                              | Rear Twist Beam with Coil Spring                     |
| BRAKES                            |                                                      |
| Front                             | Ventilated Disc                                      |
| Rear                              | Drum                                                 |
| STEERING                          |                                                      |
| Power Steering Type               | Electric                                             |
| Minimum Turning Circle Radius (m) | 5.4                                                  |
| TYRE SIZE                         |                                                      |
| Tyres                             | 215/60 R17                                           |
| Spare Wheel                       | 205/65 R16 Steel                                     |

# **DIMENSIONS**

All measurements are in millimetres.

**Terms & Conditions:** Images and illustrations are indicative and for informative purposes only. All features/specifications are not available in all variants and may vary for different variants. Features and accessories shown may not be standard equipment and are subject to change without prior notice. Please consult an authorised Citroën dealer for latest information on features/specifications before deciding to place an order. Colours, dimensions and proportions may not match the actual due to digital layout.