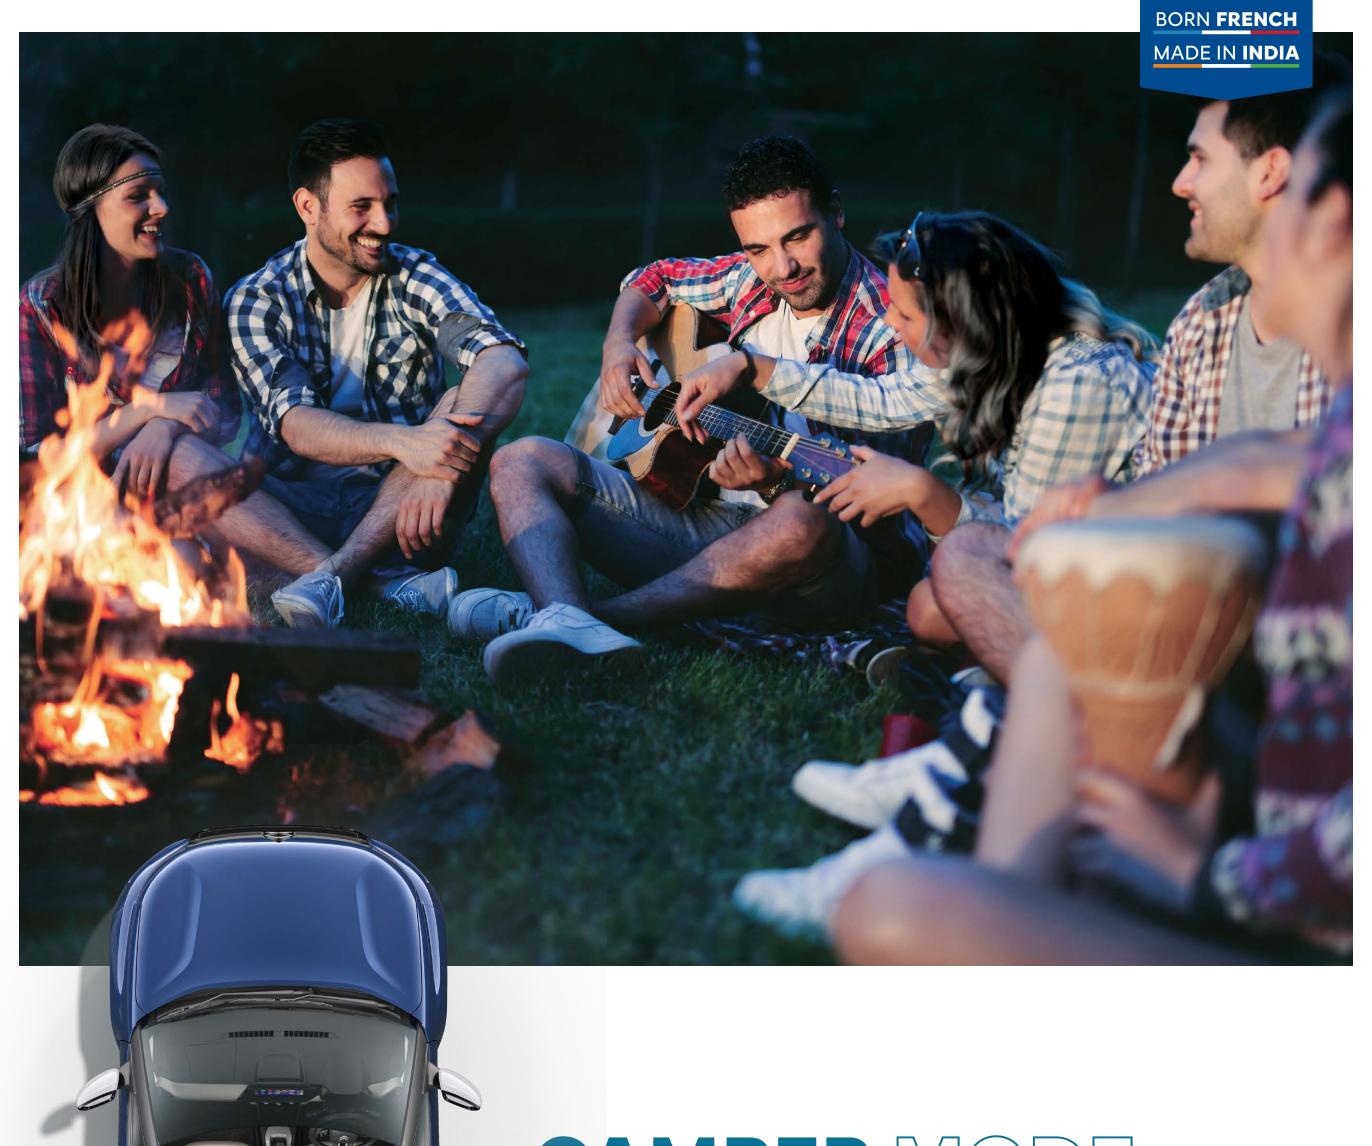

# CAMPER MODE

Flip down or entirely remove the 3rd row and there you have it – a massive boot to store a weekend's worth of camping gear. Don't forget the marshmallows.

With the 3rd row completely removed and the 2nd row completely folded, this configuration will create a world of space for you to carry your world with you.