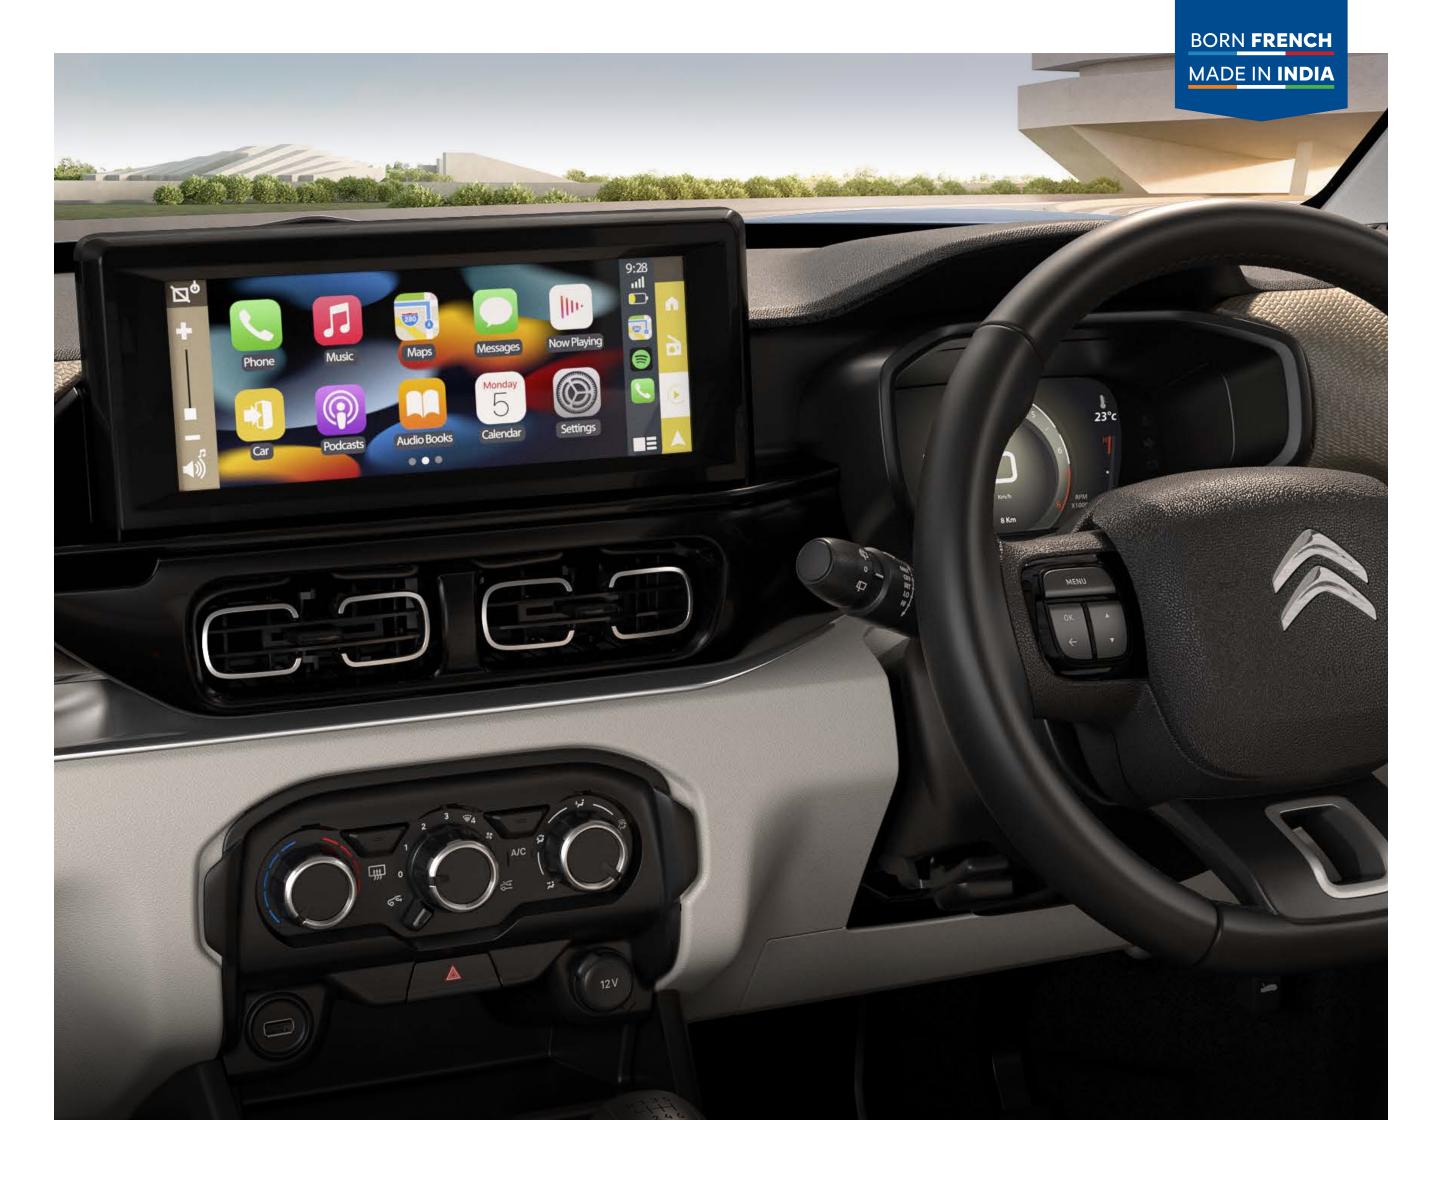

# 26CM HD TOUCHSCREEN WITH MYCITROËN CONNECT 1.0

Turn every drive into a celebration with Wireless Android Auto<sup>™</sup> and Apple CarPlay<sup>®</sup>. And enjoy seamless screen mirroring and 35 smart features using the MyCitroën Connect App.

# **26cm CITROËN CAPACITIVE TOUCHSCREEN**

With Screen Mirroring, Apple CarPlay<sup>®</sup> and Android Auto<sup>™</sup> connectivity.

# **MYCITROËN CONNECT**

Stay connected with 35 smart features in your All-New Citroën C3 Aircross SUV, wherever you are, with quick and easy access.