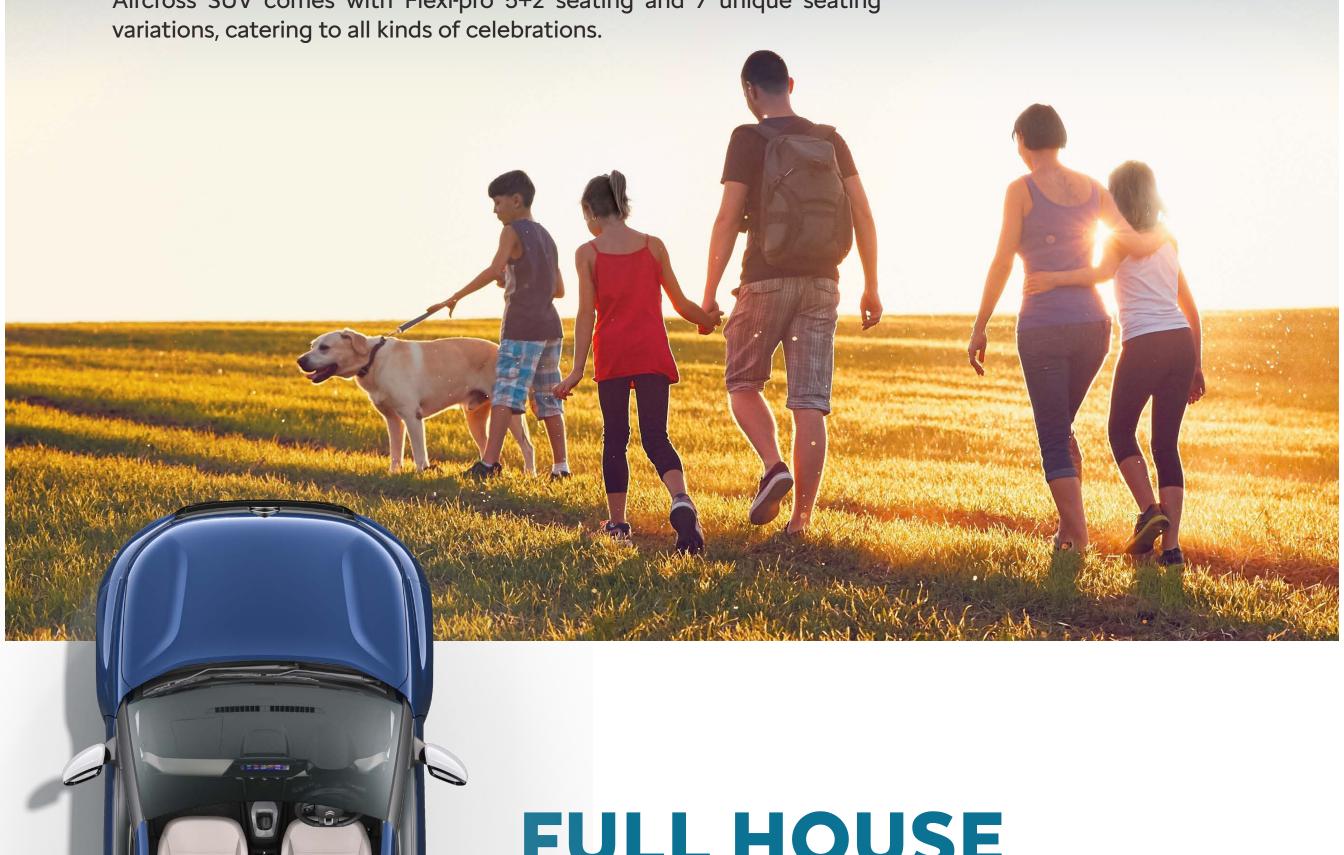

### **SEGMENT-FIRST FLEXI-PRO 5+2 SEATING**

Jump into the world of versatility and space! Travel with family, friends, and additional luggage with 7 unique celebration modes for added versatility. And get up to 511L of boot space by simply removing the 3<sup>rd</sup> row entirely.

# VERSATILITY

The biggest strength of the one size fits all Citroën C3 Aircross SUV is its capability to make room for everything, and everyone. Be it an impromptu drive or a long weekend, this SUV has the room to accommodate it all. And if it can't, it can simply make more space! That's right. The All-New C3 Aircross SUV comes with Flexi-pro 5+2 seating and 7 unique seating