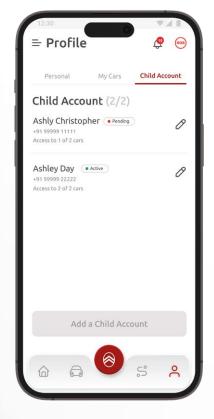

### CHILD ACCOUNT/ SECONDARY ACCOUNT

The app will allow you to include two additional users. You can now also track users including their location, overspeed, charging status.