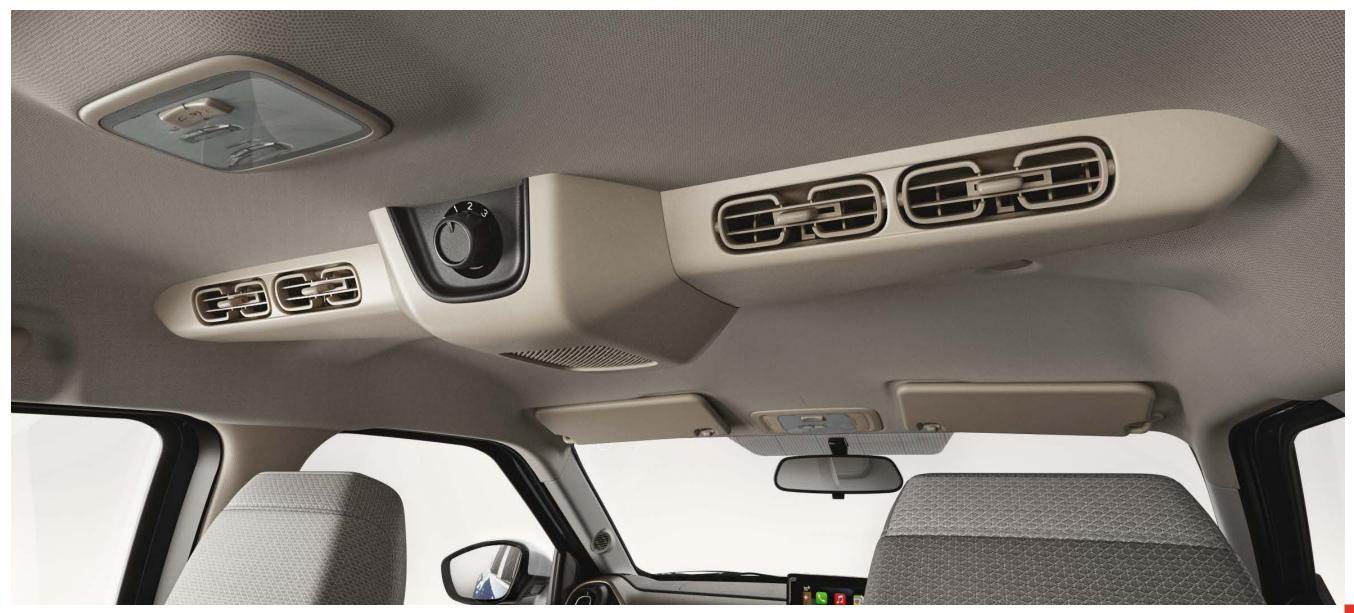

### 17.78CM COLOUR DIGITAL TFT CLUSTER

Step into the world of total control with our best-in-class window that puts you right in the cockpit

of the car. Designed to take your driving experience to new heights, the digital cluster offers access and control of the Tyre Pressure Monitoring System, Eco-indicator & more. Additionally, it comes in 2 Colour Themes for you to tailor-make your experience.

### 17.78cm TFT CLUSTER

With 3 personalisation modes for every occasion.