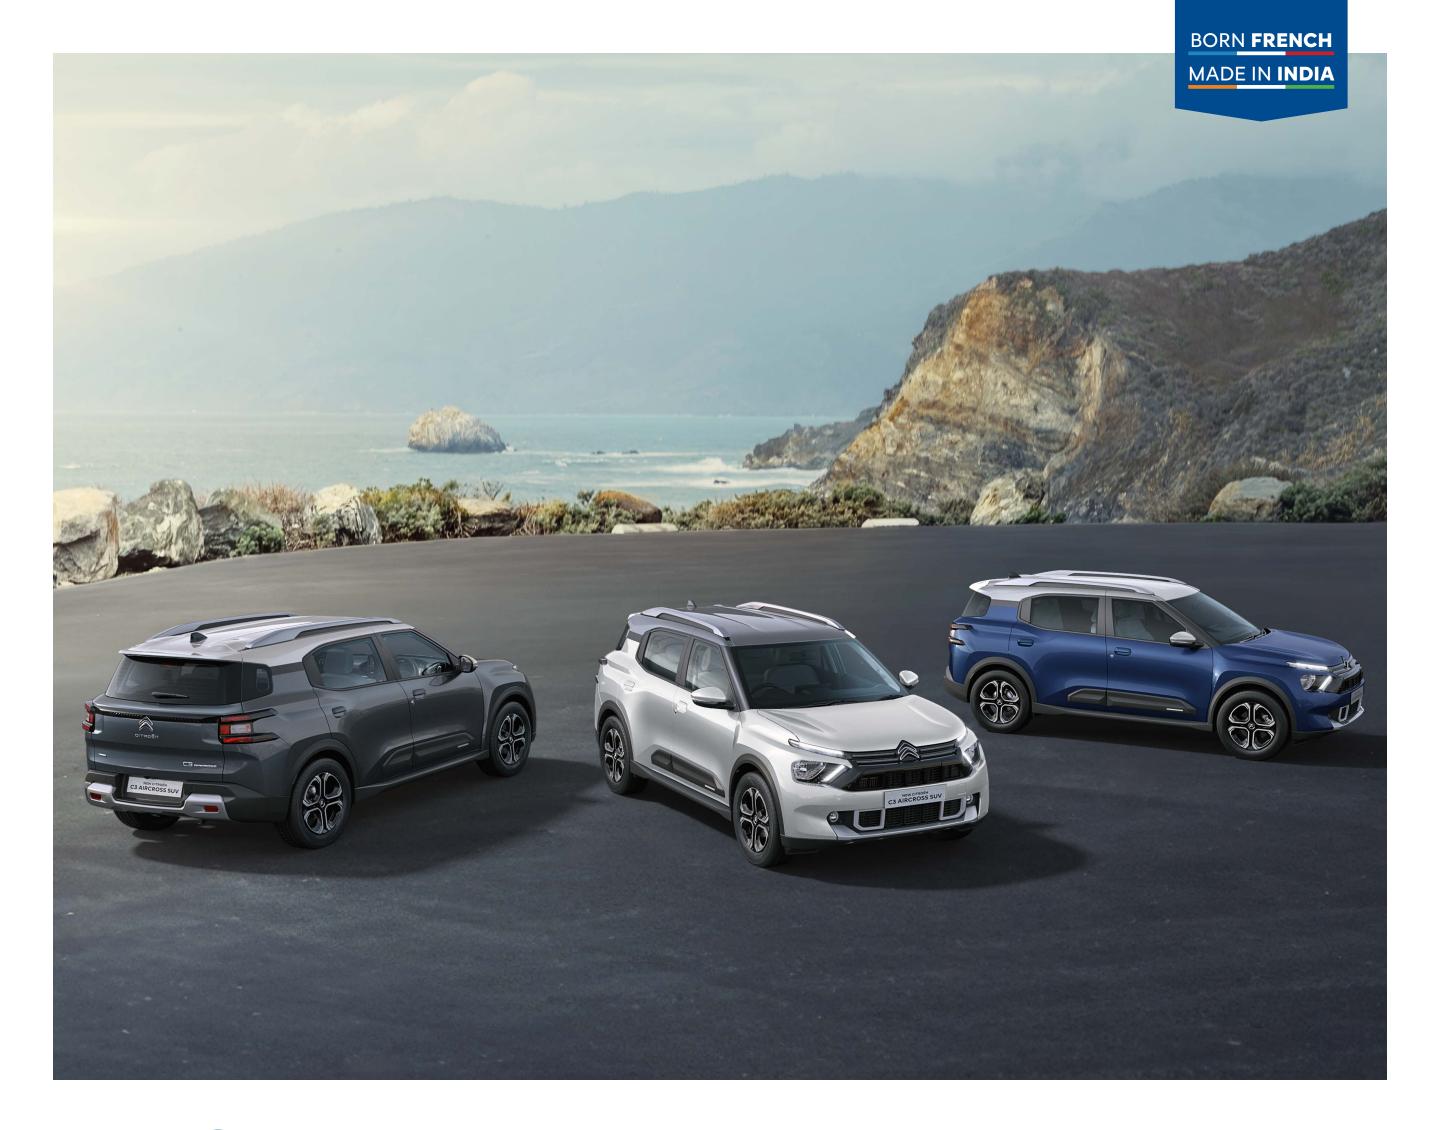

# CELEBRATE, IN EVERY COLOUR

The All-New Citroën C3 Aircross SUV offers contrasting roof colours to create a dual tone look that is available in White, Grey, or Blue. With an impressive and personalisable menu of 70+ different accessories and 4 themed packs, the SUV stands out of the crowd with its robust design, tailor-made for every personality.

# **4 MONOTONE BODY COLOURS**

# **6 DUAL TONE OPTIONS**

POLAR WHITE BODY
WITH PLATINUM GREY ROOF

STEEL GREY BODY
WITH COSMO BLUE ROOF

POLAR WHITE BODY WITH COSMO BLUE ROOF

PLATINUM GREY BODY WITH POLAR WHITE ROOF

STEEL GREY BODY WITH POLAR WHITE ROOF

COSMO BLUE BODY WITH POLAR WHITE ROOF