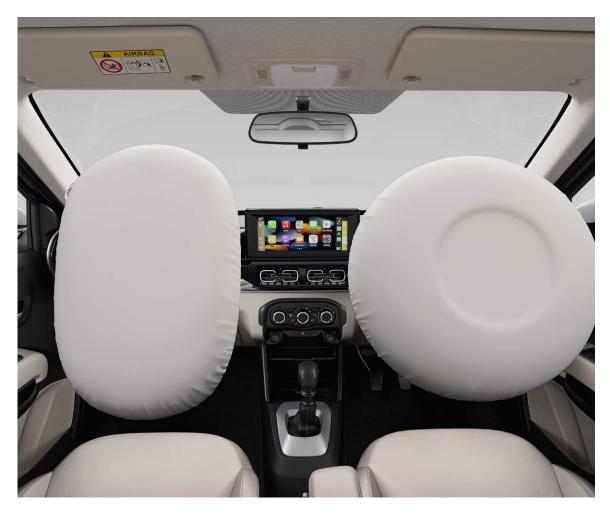

### **DUAL AIRBAGS**

Stay safe and secure with standard dual airbags for driver and co-passenger safety.