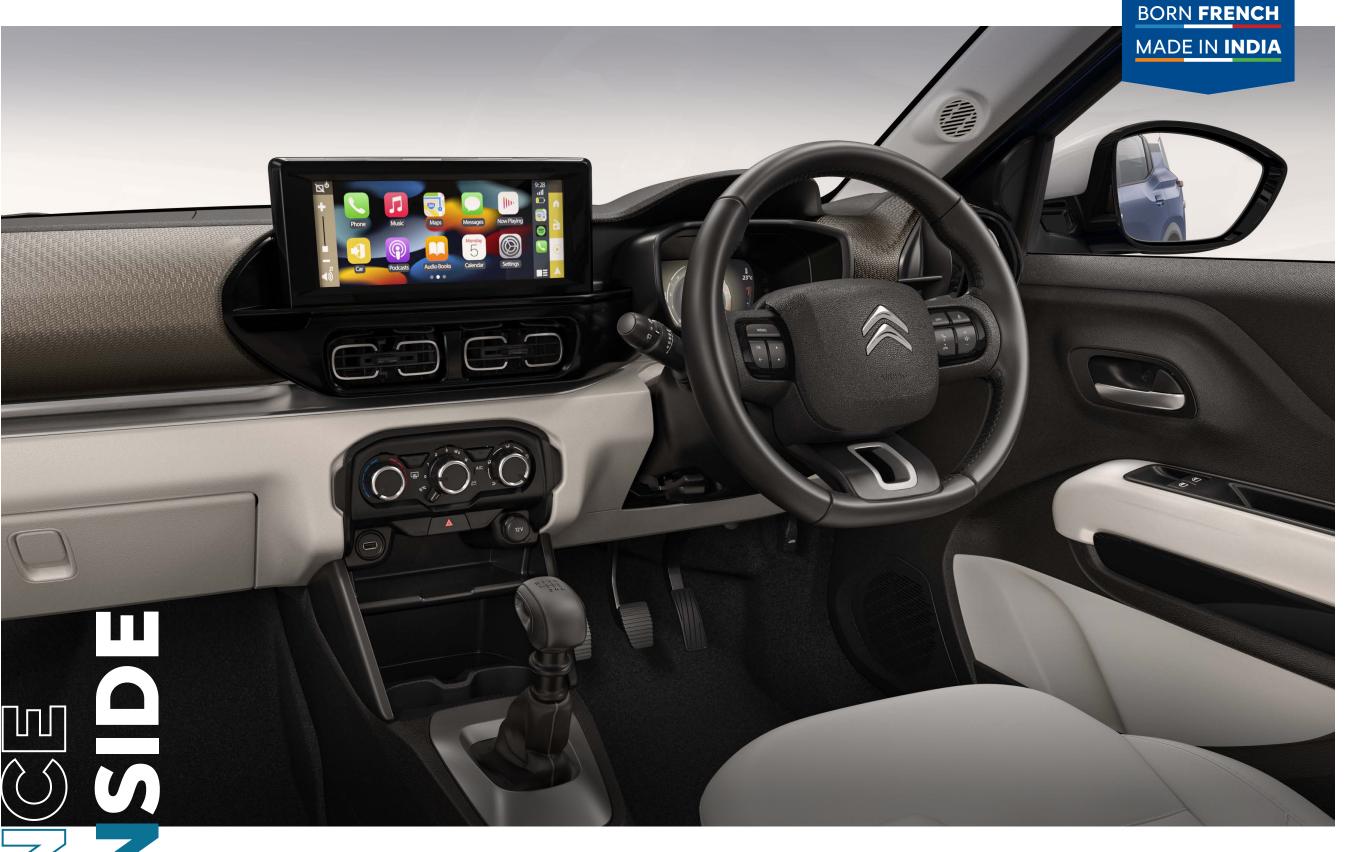

# 26CM HD TOUCHSCREEN WITH MYCITROËN CONNECT 1.0

Turn every drive into a celebration with Wireless Android Auto<sup>™</sup> and Apple CarPlay<sup>®</sup>. And enjoy seamless screen mirroring and 35 smart features using the MyCitroën Connect App.

# **26cm CITROËN CAPACITIVE TOUCHSCREEN**

With Screen Mirroring, Apple CarPlay<sup>®</sup> and Android Auto<sup>™</sup> connectivity.

# **MYCITROËN CONNECT**

Stay connected with 35 smart features in your All-New Citroën C3 Aircross SUV, wherever you are, with quick and easy access.

### 17.78cm TFT CLUSTER

With 3 personalisation modes for every occasion.