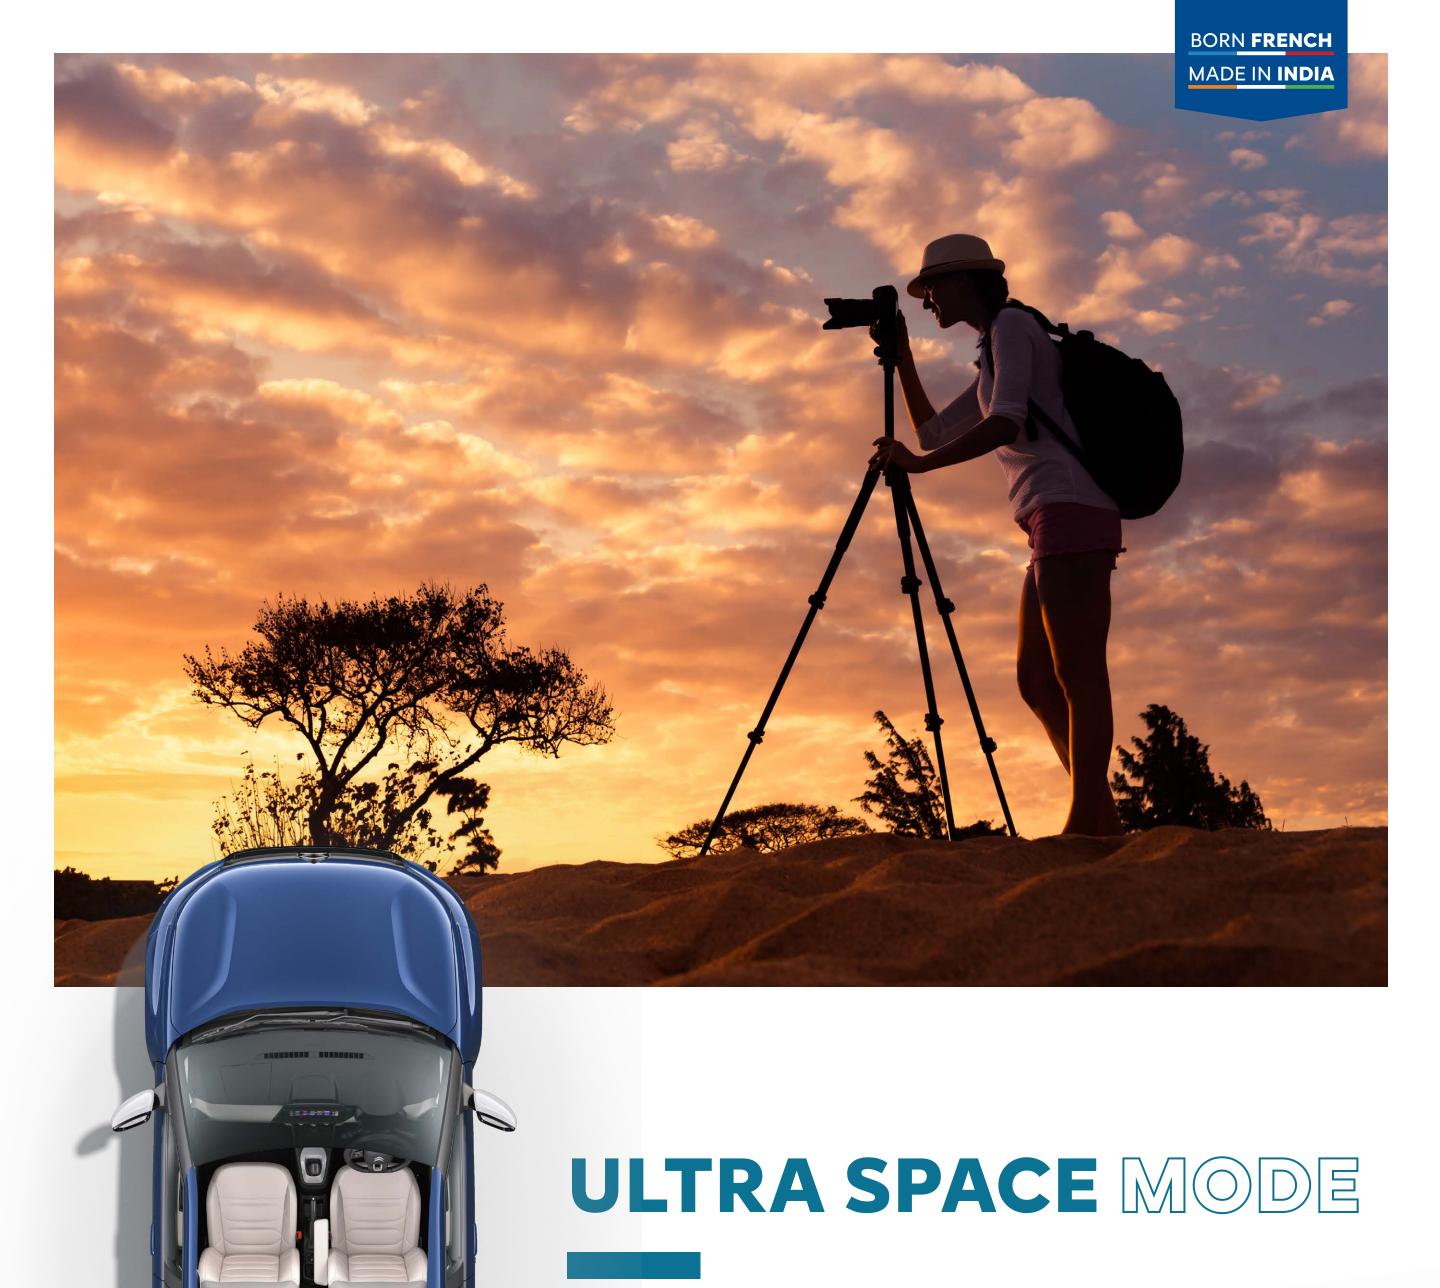

### **SEGMENT-FIRST FLEXI-PRO 5+2 SEATING**

Jump into the world of versatility and space! Travel with family, friends, and additional luggage with 7 unique celebration modes for added versatility. And get up to 511L of boot space by simply removing the 3<sup>rd</sup> row entirely.

# CAMPER MODE

Flip down or entirely remove the 3rd row and there you have it – a massive boot to store a weekend's worth of camping gear. Don't forget the marshmallows.

With the 3rd row completely removed and the 2nd row completely folded, this configuration will create a world of space for you to carry your world with you.