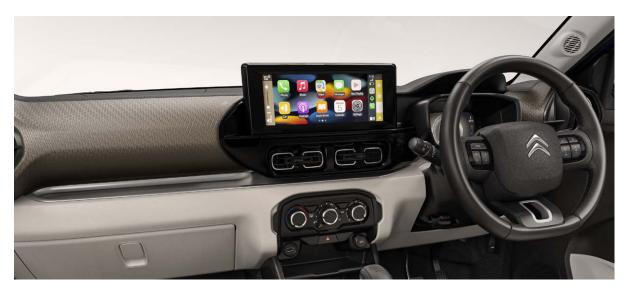

# 26CM HD TOUCHSCREEN WITH MYCITROËN CONNECT 1.0

Turn every drive into a celebration with Wireless Android Auto<sup>™</sup> and Apple CarPlay<sup>®</sup>. And enjoy seamless screen mirroring and 35 smart features using the MyCitroën Connect App.

# **26cm CITROËN CAPACITIVE TOUCHSCREEN**

With Screen Mirroring, Apple CarPlay<sup>®</sup> and Android Auto<sup>™</sup> connectivity.

# **MYCITROËN CONNECT**

Stay connected with 35 smart features in your All-New Citroën C3 Aircross SUV, wherever you are, with quick and easy access.