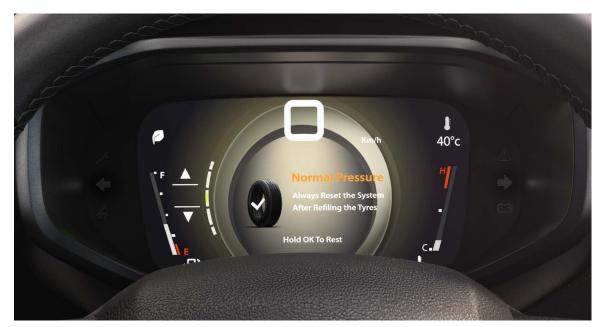

### 17.78CM COLOUR DIGITAL TFT CLUSTER

Step into the world of total control with our best-in-class window that puts you right in the cockpit

of the car. Designed to take your driving experience to new heights, the digital cluster offers access and control of the Tyre Pressure Monitoring System, Eco-indicator & more. Additionally, it comes in 2 Colour Themes for you to tailor-make your experience.

# **ABS, ESP & TPMS**

Giving prime importance to your comfort and safety, the All-New Citroën C3 Aircross SUV comes equipped with an Anti-lock Braking System (ABS), Electronic Stability Program (ESP) and Tyre Pressure Monitoring System (TPMS) to have maximum traction on the road to avoid wheelspin on slippery & loose terrain.