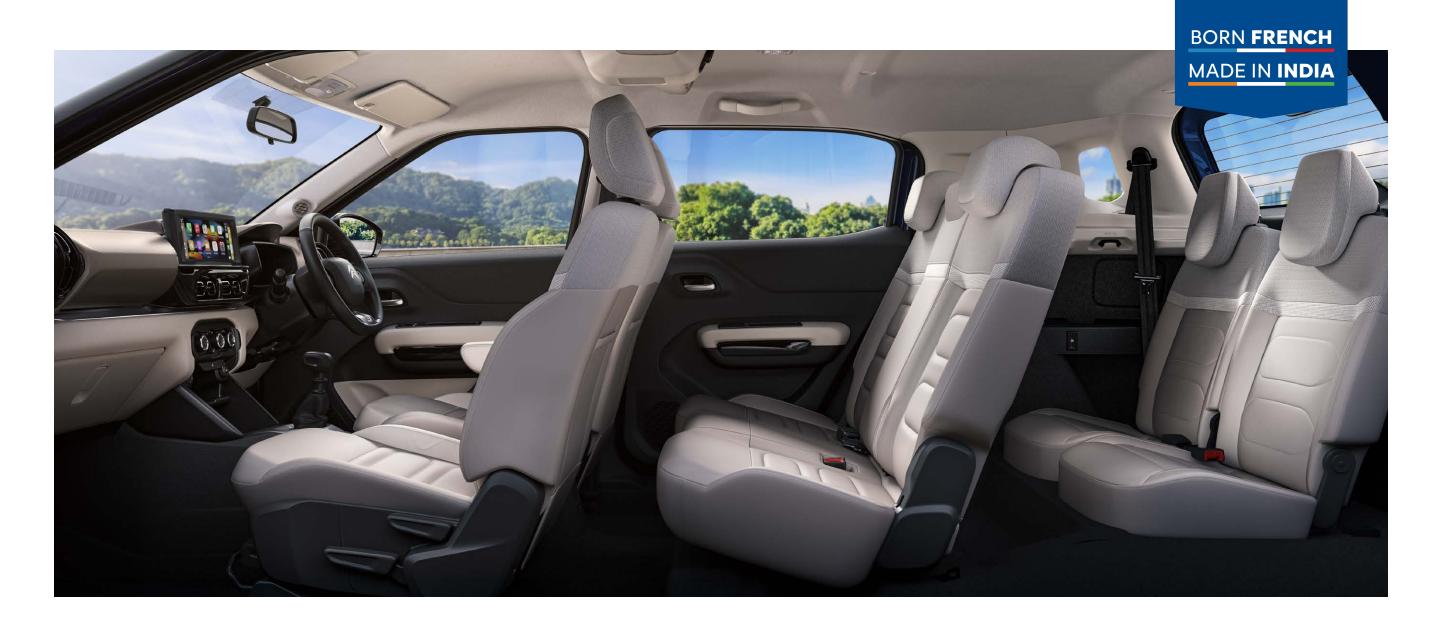

### **SEGMENT-FIRST FLEXI-PRO 5+2 SEATING**

Jump into the world of versatility and space! Travel with family, friends, and additional luggage with 7 unique celebration modes for added versatility. And get up to 511L of boot space by simply removing the 3<sup>rd</sup> row entirely.

### **BEST-IN-CLASS INTERIOR SPACE**

Class-leading wheelbase of 2671mm and ample headroom. Stretch free no matter where you are sitting, or where your road trips take you.

# VERSATILITY

The biggest strength of the one size fits all Citroën C3 Aircross SUV is its capability to make room for everything, and everyone. Be it an impromptu drive or a long weekend, this SUV has the room to accommodate it all. And if it can't, it can simply make more space! That's right. The All-New C3 Aircross SUV comes with Flexi-pro 5+2 seating and 7 unique seating

# **3-STEP RECLINER FOR THE 2<sup>ND</sup> ROW SEATS**

in the 5+2 seater for your utmost comfort.

**ARMRESTS** for the driver and 2<sup>nd</sup> row seats in the 5 seater **ADJUSTABLE NAP REST** for the 2<sup>nd</sup> & 3<sup>rd</sup> row in the 5+2 seater