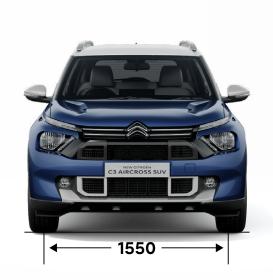

# **BEST-IN-CLASS DIMENSIONS**

With a height of 1669mm and length of 4.32m, make an undeniably bold presence on the road. The bold SUV makes a statement that leaves a lasting impression on everyone.

# TECHNICAL SPECIFICATIONS

| ENGINE                            | PURETECH 110                                         |
|-----------------------------------|------------------------------------------------------|
| Fuel Type                         | Petrol                                               |
| No. Of Cylinders                  | 3                                                    |
| Displacement, cc                  | 1199                                                 |
| Max. Engine Output, ps (kw) @ rpm | 110(81) @ 5500                                       |
| Max. Torque, Nm @ rpm             | 190 @ 1750                                           |
| Fuel Efficiency (km/l)            | 18.5                                                 |
| Transmission                      | 6-Speed Manual                                       |
| Fuel Tank Capacity, I             | 45                                                   |
| DIMENSIONS                        |                                                      |
| Overall Length, mm                | 4323                                                 |
| Overall Width (w/o mirrors), mm   | 1796                                                 |
| Overall Height (Unladen), mm      | <b>5S:</b> 1665   <b>7S:</b> 1669                    |
| Wheel Base, mm                    | 2671                                                 |
|                                   | 5S - 444                                             |
| Boot Space*, I                    | 5+2 S - 44/511 (w/3rd row seats removed)/            |
|                                   | 839 (w/3rd row seats removed & 2nd Row Seats folded) |
| WEIGHTS                           |                                                      |
| Kerb Weight (kg)                  | <b>5S:</b> 1230   <b>7S:</b> 1275                    |
| Gross Vehicle Weight (kg)         | <b>5S:</b> 1640   <b>7S:</b> 1800                    |
| SUSPENSION                        |                                                      |
| Front                             | Macpherson Strut with Coil Spring                    |
| Rear                              | Rear Twist Beam with Coil Spring                     |
| BRAKES                            |                                                      |
| Front                             | Ventilated Disc                                      |
| Rear                              | Drum                                                 |
| STEERING                          |                                                      |
| Power Steering Type               | Electric                                             |
| Minimum Turning Circle Radius (m) | 5.4                                                  |
| TYRE SIZE                         |                                                      |
| Tyres                             | 215/60 R17                                           |
| Spare Wheel                       | 205/65 R16 Steel                                     |

# **DIMENSIONS**

All measurements are in millimetres.

**Terms & Conditions:** Images and illustrations are indicative and for informative purposes only. All features/specifications are not available in all variants and may vary for different variants. Features and accessories shown may not be standard equipment and are subject to change without prior notice. Please consult an authorised Citroën dealer for latest information on features/specifications before deciding to place an order. Colours, dimensions and proportions may not match the actual due to digital layout.