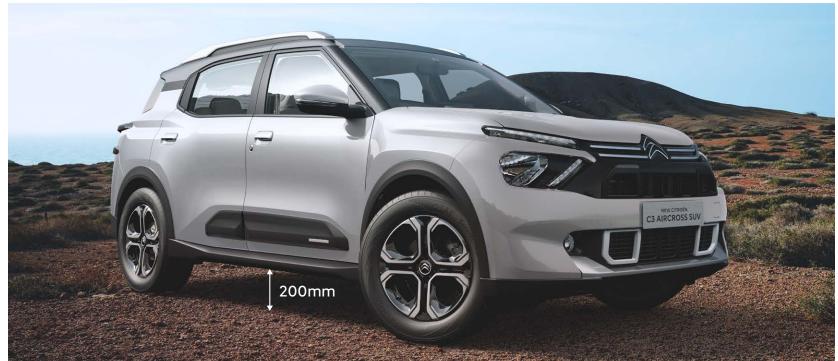

### **COMMANDING SUV STANCE**

Best-in-class height of 1669mm and 200mm of high ground clearance translates to one thing – a driving position that makes you feel like you're the king of the road.

# **200mm GROUND CLEARANCE**

Enjoy a commanding view of the world from your throne. And manoeuvre effortlessly with 20.5° approach and 25° departure angles, and a short 5.4m turning radius.

# **BEST-IN-CLASS DIMENSIONS**

With a height of 1669mm and length of 4.32m, make an undeniably bold presence on the road. The bold SUV makes a statement that leaves a lasting impression on everyone.