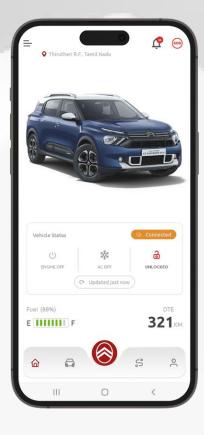

### FUEL STATUS

Track your C3
Aircross SUV's fuel
and distance to
empty status directly
on your smartphone
with the MyCitroën
Connect App.

# GEO-FENCING & LOCATE CAR

Receive a notification and track your C3 Aircross SUV if it crosses a pre-set radius. Additionally, locate your SUV quickly at the click of a button.

### CHILD ACCOUNT/ SECONDARY ACCOUNT

The app will allow you to include two additional users. You can now also track users including their location, overspeed, charging status.