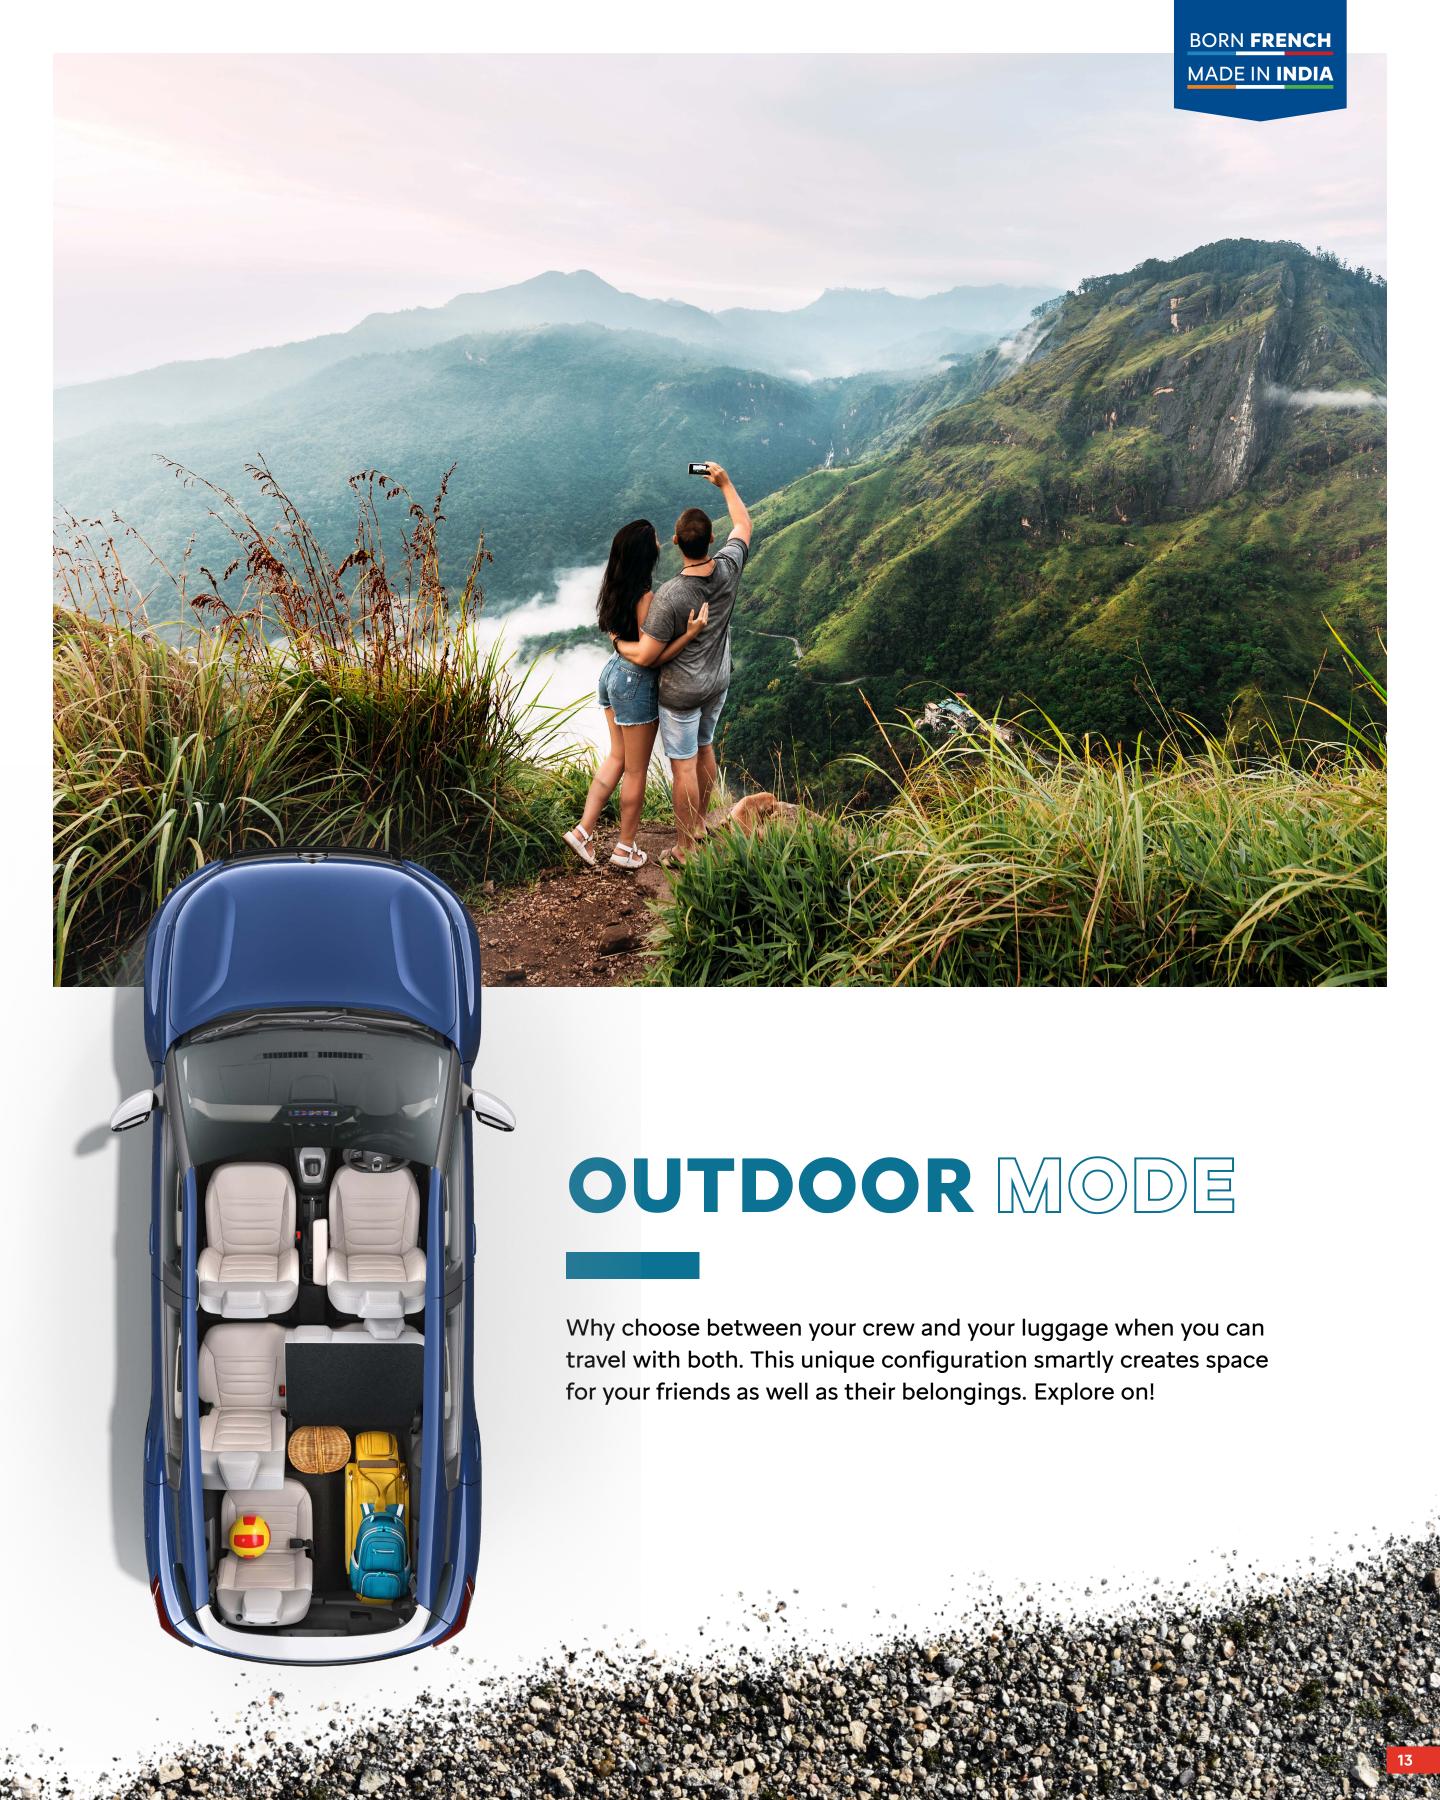

### **SEGMENT-FIRST FLEXI-PRO 5+2 SEATING**

Jump into the world of versatility and space! Travel with family, friends, and additional luggage with 7 unique celebration modes for added versatility. And get up to 511L of boot space by simply removing the 3<sup>rd</sup> row entirely.

# VERSATILITY

The biggest strength of the one size fits all Citroën C3 Aircross SUV is its capability to make room for everything, and everyone. Be it an impromptu drive or a long weekend, this SUV has the room to accommodate it all. And if it can't, it can simply make more space! That's right. The All-New C3 Aircross SUV comes with Flexi-pro 5+2 seating and 7 unique seating