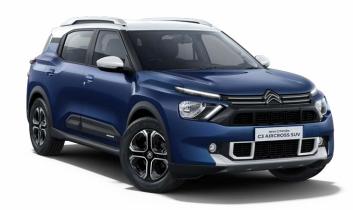

# CELEBRATE, IN EVERY COLOUR

The All-New Citroën C3 Aircross SUV offers contrasting roof colours to create a dual tone look that is available in White, Grey, or Blue. With an impressive and personalisable menu of 70+ different accessories and 4 themed packs, the SUV stands out of the crowd with its robust design, tailor-made for every personality.

# **4 MONOTONE BODY COLOURS**

# **6 DUAL TONE OPTIONS**

POLAR WHITE BODY
WITH PLATINUM GREY ROOF

STEEL GREY BODY
WITH COSMO BLUE ROOF

POLAR WHITE BODY WITH COSMO BLUE ROOF

PLATINUM GREY BODY WITH POLAR WHITE ROOF

STEEL GREY BODY WITH POLAR WHITE ROOF