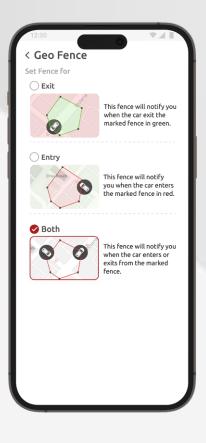

# GEO-FENCING & LOCATE CAR

Receive a notification and track your C3 Aircross SUV if it crosses a pre-set radius. Additionally, locate your SUV quickly at the click of a button.