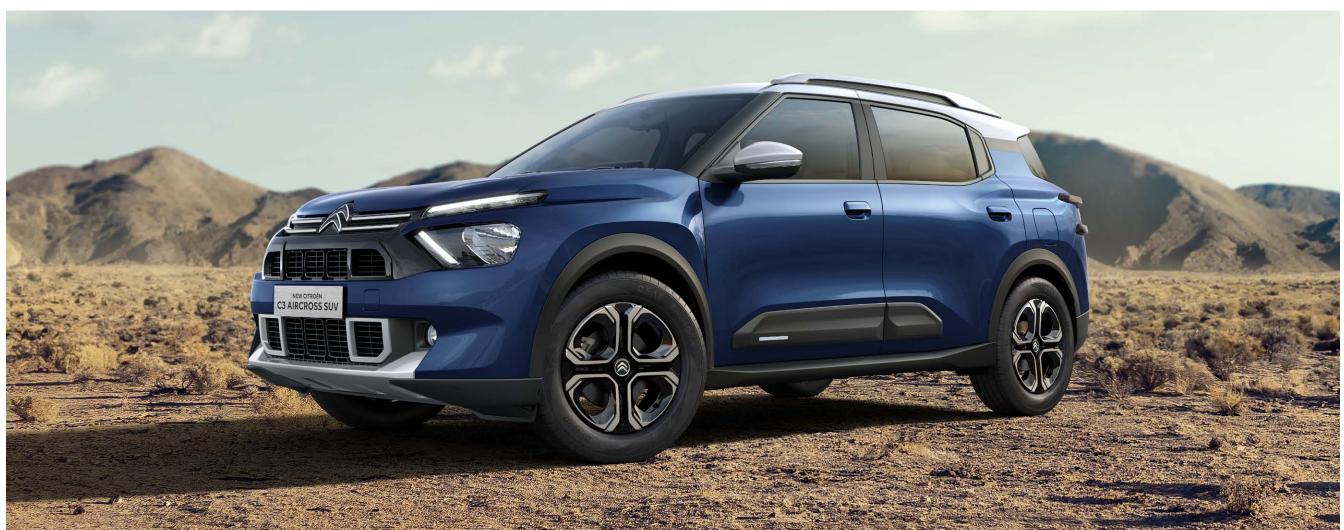

# ROBUST

Standing tall with its commanding presence, the All-New Citroën C3 Aircross SUV seamlessly combines the modernity of the French icon with the boldness of an SUV. It's a machine that lends your moments of togetherness a much-deserved upgrade of style and presence.

# **BEST-IN-CLASS DIMENSIONS**

With a height of 1669mm and length of 4.32m, make an undeniably bold presence on the road. The bold SUV makes a statement that leaves a lasting impression on everyone.