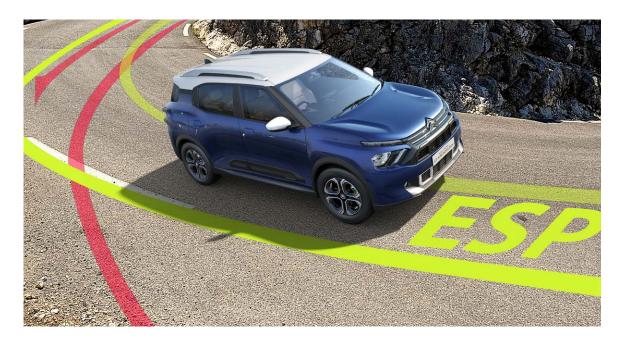

# **ABS, ESP & TPMS**

Giving prime importance to your comfort and safety, the All-New Citroën C3 Aircross SUV comes equipped with an Anti-lock Braking System (ABS), Electronic Stability Program (ESP) and Tyre Pressure Monitoring System (TPMS) to have maximum traction on the road to avoid wheelspin on slippery & loose terrain.