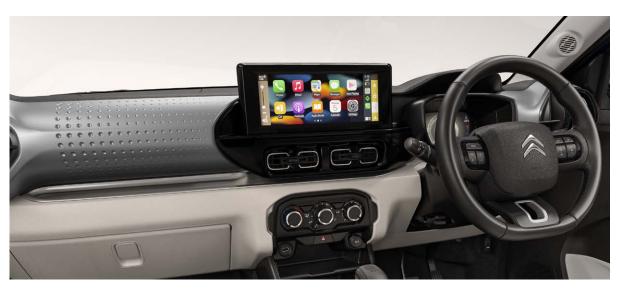

# 26CM HD TOUCHSCREEN WITH MYCITROËN CONNECT 1.0

Turn every drive into a celebration with Wireless Android Auto<sup>™</sup> and Apple CarPlay<sup>®</sup>. And enjoy seamless screen mirroring and 35 smart features using the MyCitroën Connect App.

# **26cm CITROËN CAPACITIVE TOUCHSCREEN**

With Screen Mirroring, Apple CarPlay<sup>®</sup> and Android Auto<sup>™</sup> connectivity.

# **MYCITROËN CONNECT**

Stay connected with 35 smart features in your All-New Citroën C3 Aircross SUV, wherever you are, with quick and easy access.