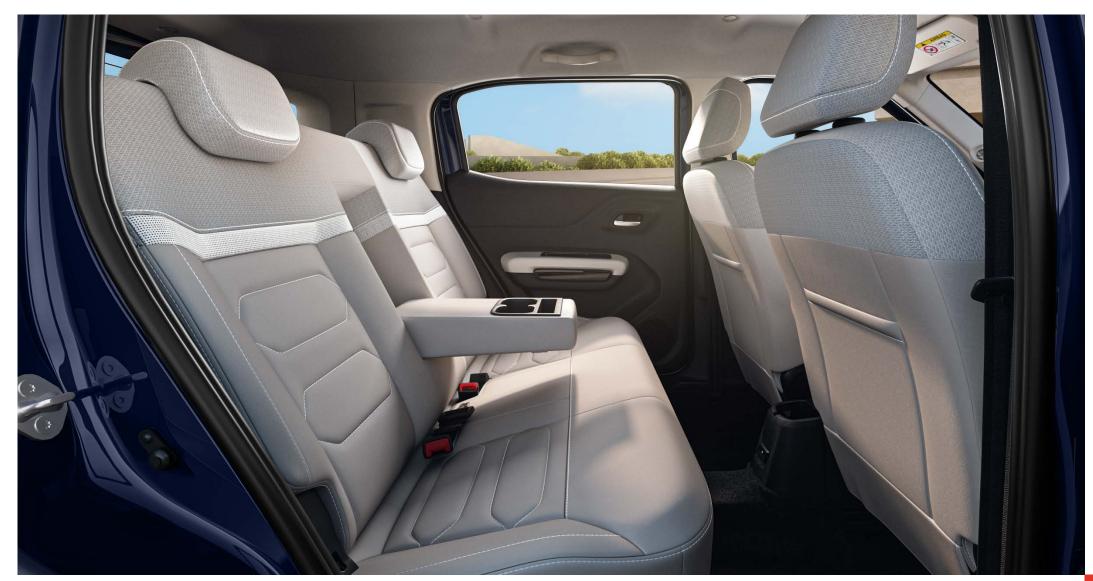

### **CLASS-LEADING WHEELBASE OF 2671mm**

Translates into ample knee room and abundant headroom for all your friends.

# **3-STEP RECLINER FOR THE 2<sup>ND</sup> ROW SEATS**

in the 5+2 seater for your utmost comfort.

**ARMRESTS** for the driver and 2<sup>nd</sup> row seats in the 5 seater **ADJUSTABLE NAP REST** for the 2<sup>nd</sup> & 3<sup>rd</sup> row in the 5+2 seater