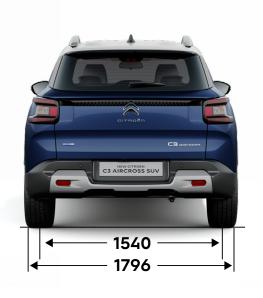

# **BEST-IN-CLASS DIMENSIONS**

With a height of 1669mm and length of 4.32m, make an undeniably bold presence on the road. The bold SUV makes a statement that leaves a lasting impression on everyone.

# TECHNICAL SPECIFICATIONS

| ENGINE                            | PURETECH 110                                         |
|-----------------------------------|------------------------------------------------------|
| Fuel Type                         | Petrol                                               |
| No. Of Cylinders                  | 3                                                    |
| Displacement, cc                  | 1199                                                 |
| Max. Engine Output, ps (kw) @ rpm | 110(81) @ 5500                                       |
| Max. Torque, Nm @ rpm             | 190 @ 1750                                           |
| Fuel Efficiency (km/l)            | 18.5                                                 |
| Transmission                      | 6-Speed Manual                                       |
| Fuel Tank Capacity, I             | 45                                                   |
| DIMENSIONS                        |                                                      |
| Overall Length, mm                | 4323                                                 |
| Overall Width (w/o mirrors), mm   | 1796                                                 |
| Overall Height (Unladen), mm      | <b>5S:</b> 1665   <b>7S:</b> 1669                    |
| Wheel Base, mm                    | 2671                                                 |
|                                   | 5S - 444                                             |
| Boot Space*, I                    | 5+2 S - 44/511 (w/3rd row seats removed)/            |
|                                   | 839 (w/3rd row seats removed & 2nd Row Seats folded) |
| WEIGHTS                           |                                                      |
| Kerb Weight (kg)                  | <b>5S:</b> 1230   <b>7S:</b> 1275                    |
| Gross Vehicle Weight (kg)         | <b>5S:</b> 1640   <b>7S:</b> 1800                    |
| SUSPENSION                        |                                                      |
| Front                             | Macpherson Strut with Coil Spring                    |
| Rear                              | Rear Twist Beam with Coil Spring                     |
| BRAKES                            |                                                      |
| Front                             | Ventilated Disc                                      |
| Rear                              | Drum                                                 |
| STEERING                          |                                                      |
| Power Steering Type               | Electric                                             |
| Minimum Turning Circle Radius (m) | 5.4                                                  |
| TYRE SIZE                         |                                                      |
| Tyres                             | 215/60 R17                                           |
| Spare Wheel                       | 205/65 R16 Steel                                     |

# **DIMENSIONS**

All measurements are in millimetres.

**Terms & Conditions:** Images and illustrations are indicative and for informative purposes only. All features/specifications are not available in all variants and may vary for different variants. Features and accessories shown may not be standard equipment and are subject to change without prior notice. Please consult an authorised Citroën dealer for latest information on features/specifications before deciding to place an order. Colours, dimensions and proportions may not match the actual due to digital layout.