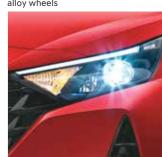

R16 (D=405.6 mm) diamond cut alloy wheels

LED projector headlamps

Shark fin antenna

Chrome beltline with flyback rear quarter glass

Other features: Chrome outside door handles | Turn indicators on outside mirrors | Painted black finish side sill garnish with i20 branding LED daytime running lamp (DRL) | Front projector fog lamps (Best in segment)