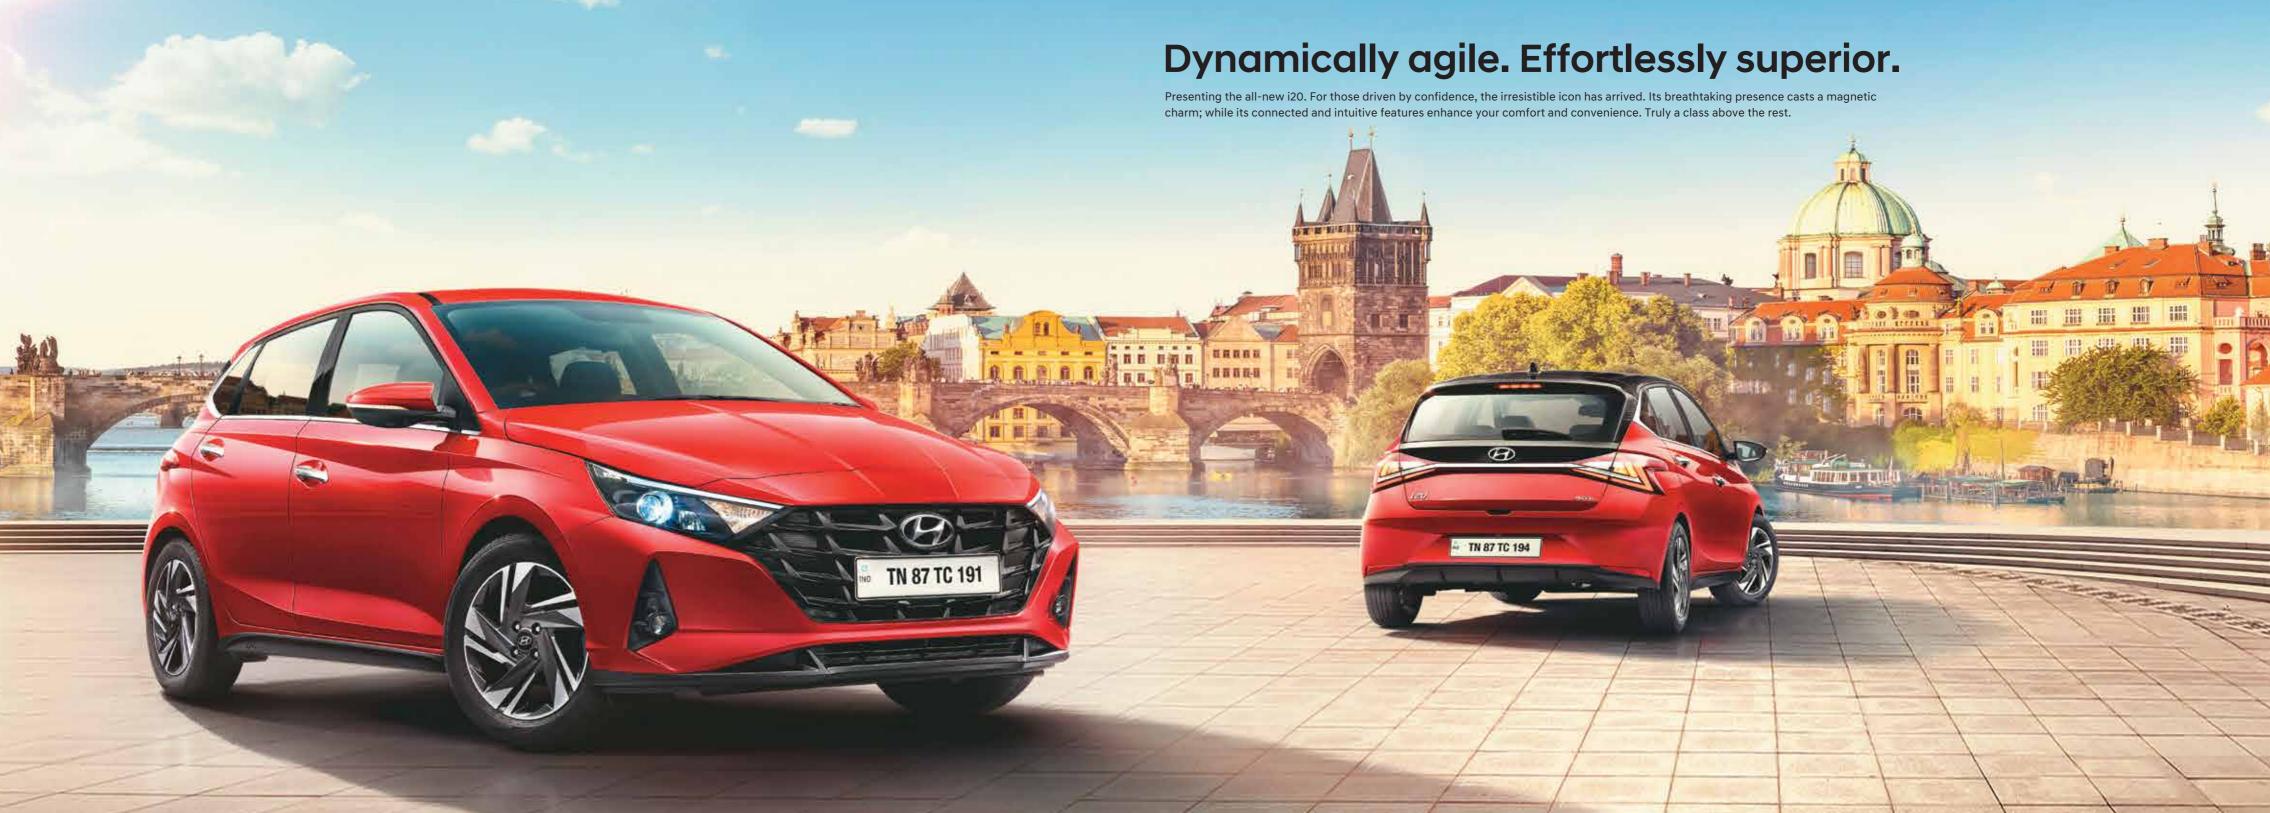

## Iconic exteriors.

Z-shaped LED tail lamps

One look is all it takes to fall in love with the all-new i20. Its sensuous sporty design turns heads everywhere it goes. It is wider, longer and features the new electric sunroof. It's a seamless harmony of sleek looks and cutting-edge technological innovation.