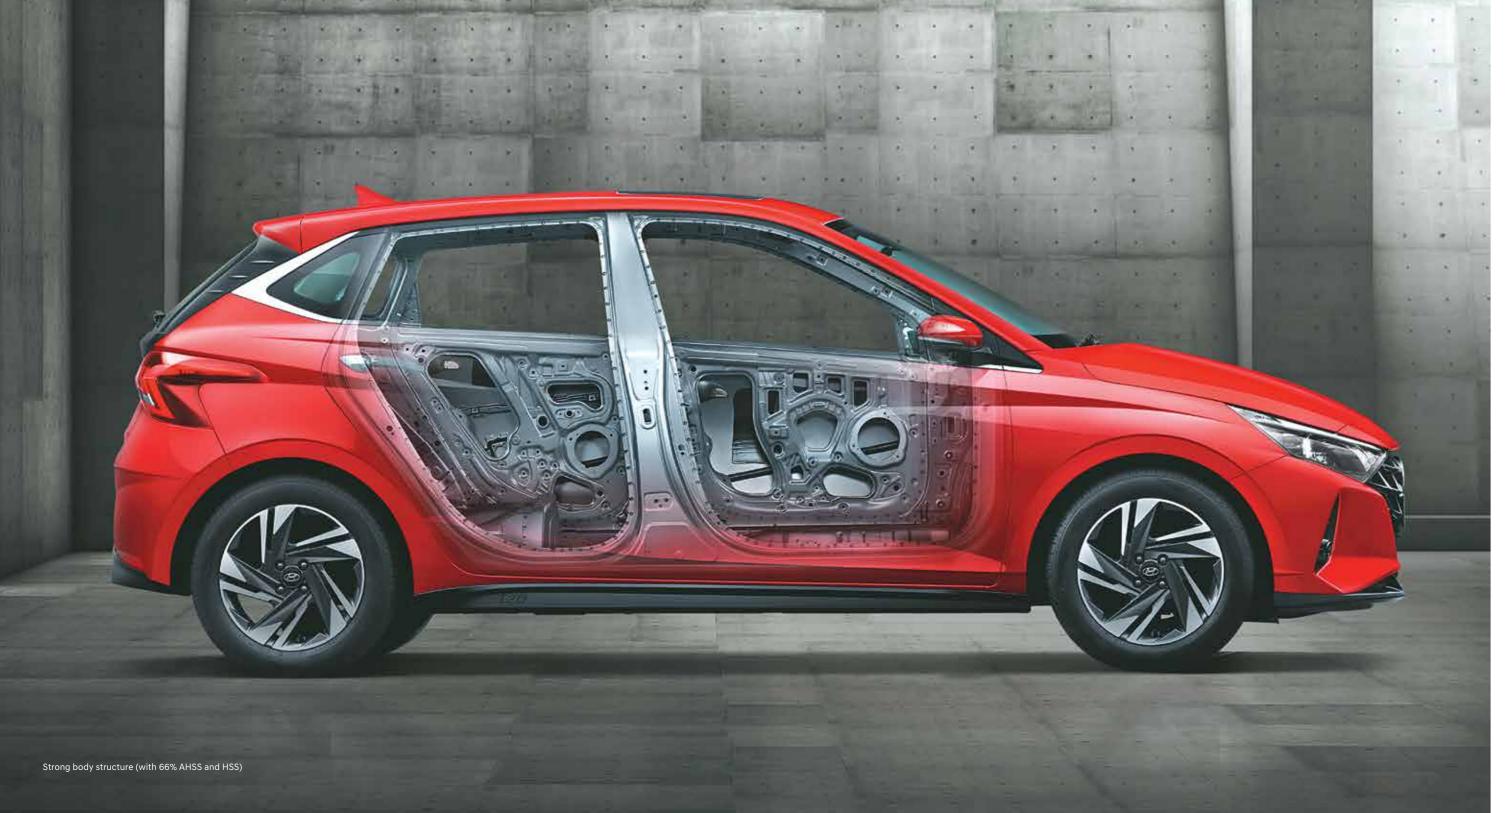

## Incredible safety.

Loaded with most advanced safety features, the all-new i20 offers the most comprehensive safety package in its class - the 6 airbags are built to provide maximum protection, while electronic stability control (ESC) with vehicle stability management (VSM) and emergency stop signal (ESS) provide peace of mind.