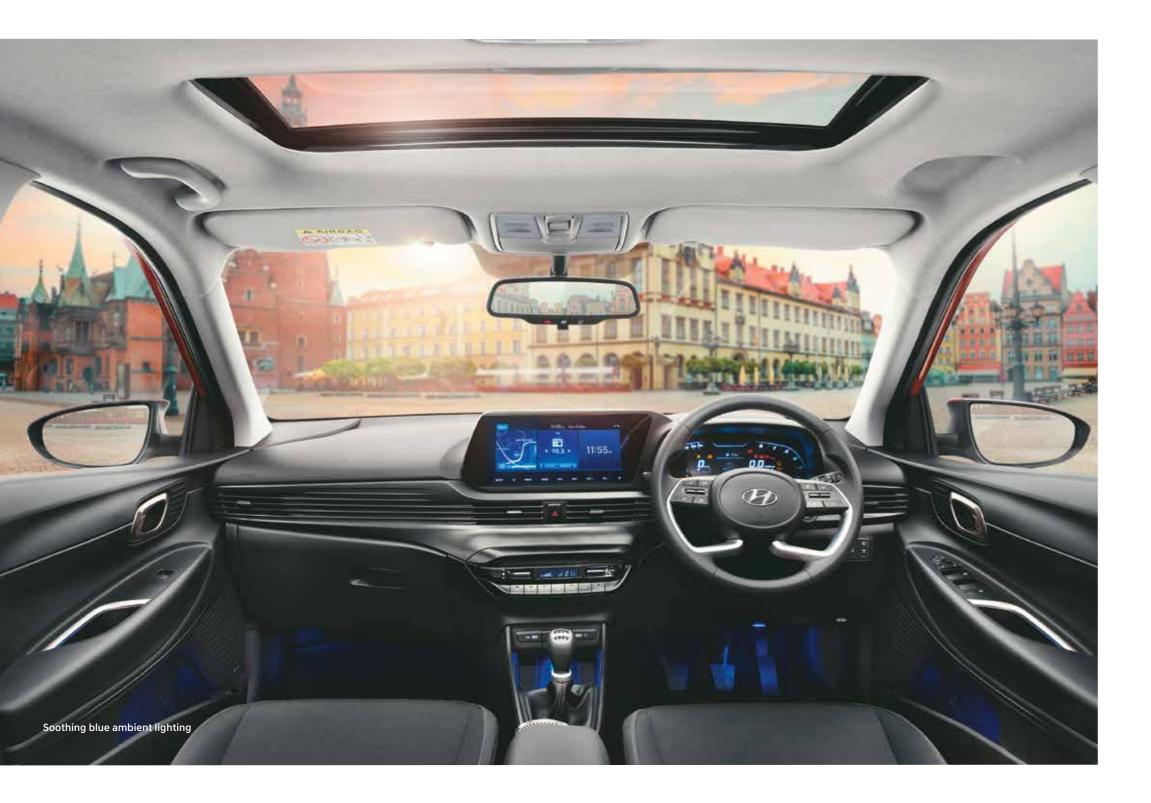

# Impressive interiors.

Step inside and get entranced by its exquisitely appointed, sporty black interiors with colour inserts. Relish the premium ambience every time you take it for a spin. Superior leather\* upholstery and ambient lighting elevate your senses to a new high.

Best in segment

Digital cluster with TFT multi information display (MID)

Superior leg room and thigh support

Other features: Front & rear adjustable headrests | Leather\* wrapped gear knob | Sliding front armrest (Best in segment) Leather\* wrapped steering wheel | Sleek dashboard | Metal finish inside door handles