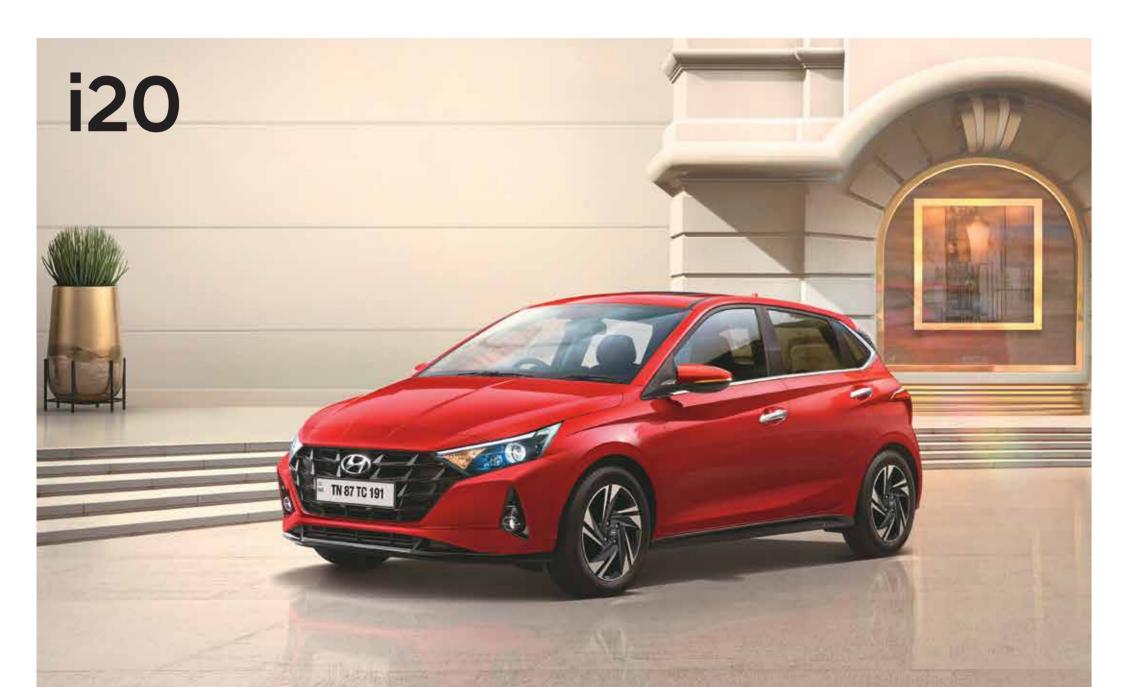

## Iconic exteriors.

Z-shaped LED tail lamps

One look is all it takes to fall in love with the all-new i20. Its sensuous sporty design turns heads everywhere it goes. It is wider, longer and features the new electric sunroof. It's a seamless harmony of sleek looks and cutting-edge technological innovation.