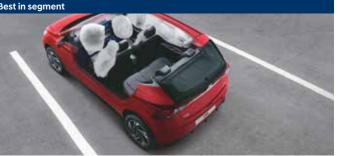

## Incredible safety.

Loaded with most advanced safety features, the all-new i20 offers the most comprehensive safety package in its class - the 6 airbags are built to provide maximum protection, while electronic stability control (ESC) with vehicle stability management (VSM) and emergency stop signal (ESS) provide peace of mind.

Tyre pressure monitoring system (highline) with display on MID

Other features: Impact sensing auto door unlock | Speed sensing auto door lock | Rear defogger with timer | Central locking (door & tailgate) Automatic headlamps | Head lamp escort function | Burglar alarm | Driver rear view monitor (DRVM) | Emergency stop signal (1st in segment) Height adjustment seat belt - driver & passenger | Rear camera with dynamic guidelines | ISOFIX