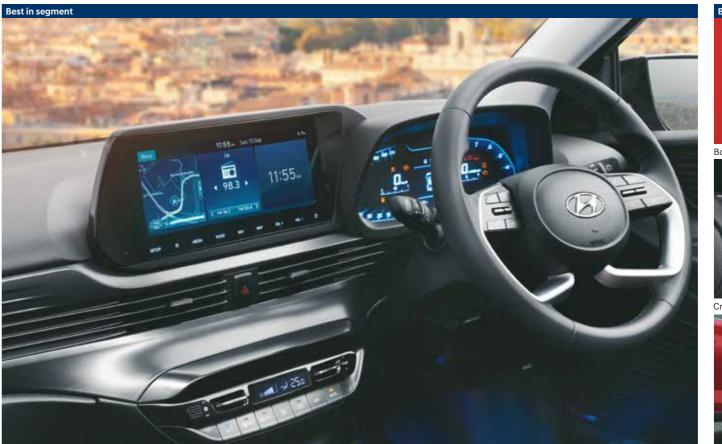

# Impressive interiors.

Step inside and get entranced by its exquisitely appointed, sporty black interiors with colour inserts. Relish the premium ambience every time you take it for a spin. Superior leather\* upholstery and ambient lighting elevate your senses to a new high.

Best in segment

Digital cluster with TFT multi information display (MID)

Superior leg room and thigh support

Other features: Front & rear adjustable headrests | Leather\* wrapped gear knob | Sliding front armrest (Best in segment) Leather\* wrapped steering wheel | Sleek dashboard | Metal finish inside door handles