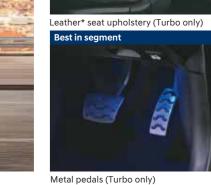

Best in segment

Digital cluster with TFT multi information display (MID)

Superior leg room and thigh support

Other features: Front & rear adjustable headrests | Leather\* wrapped gear knob | Sliding front armrest (Best in segment) Leather\* wrapped steering wheel | Sleek dashboard | Metal finish inside door handles

#### Key features

**Body colours** 

Black interior with copper inserts available in :

| Variant                            |                                             | Magna  | Sportz  | Asta   | Asta (C |
|------------------------------------|---------------------------------------------|--------|---------|--------|---------|
| Engine & trim plan                 |                                             |        |         |        |         |
| 1.2   Kappa petrol                 | Manual transmission                         | •      | •       | •      | •       |
|                                    | Intelligent variable transmission           | -      | :       | -      |         |
| .0   Turbo GDi petrol<br>Safety    | Dual clutch transmission                    |        | •       | -      | •       |
| -                                  | Driver & passenger                          | S      | S       | S      | S       |
| Airbags                            | Side & curtain                              | -      | -       | -      | S       |
| Tyre pressure monitorin            |                                             | -      | S       | S      | S       |
| Puddle lamps                       | 3 4,7 4 4 4 5                               | -      | -       | S      | S       |
| Nelcome function                   |                                             | -      | -       | S      | S       |
| Anti-lock braking systen           | n (ABS) with EBD                            | S      | S       | S      | S       |
| Electronic stability conti         | rol (ESC)                                   | -      | -       | -      | S       |
| Hill assist control (HAC)          |                                             | -      | -       | -      | S       |
|                                    | Reverse parking sensors                     | S      | S       | S      | S       |
| Parking assist                     | Rear camera with display<br>on infotainment | -      | S       | S      | S       |
| Driver rear view monitor           | r (DRVM)                                    | -      | S       | S      | S       |
| Front projector fog lamps          |                                             | S      | S       | S      | S       |
| Automatic headlamps                |                                             | -      | S       | S      | S       |
| Emergency stop signal (ESS)        |                                             | -      | S       | S      | S       |
| Day/night inside rear vie          | ew mirror                                   | S      | S       | S      | S       |
| Bluelink buttons (SOS, R           | RSA, Bluelink) on inside                    |        |         |        | S       |
| ear view mirror                    |                                             |        |         |        |         |
| Central locking (door & t          | tailgate)                                   | S      | S       | S      | S       |
| Smart pedal                        |                                             | S      | S       | S      | S       |
| mpact sensing auto do              |                                             | S      | S       | S      | S       |
| speed sensing auto doo             | rlock                                       | S      | S       | S      | S       |
| Clutch lock (MT only)              |                                             | S      | S       | S      | S       |
| Headlamp escort function           |                                             | S      | S       | S      | S       |
| Keyless entry                      | Foldable key                                | S      | S       | -      | -       |
|                                    | Smart key                                   | -      | -       | S      | S       |
| Burglar alarm                      |                                             | -      | -       | S      | S       |
| Rear defogger with time            |                                             | -      | S       | S      | S       |
| Seat belt pretensioners            | - driver & passenger                        | S      | S       | S      | S       |
| SOFIX                              |                                             | S      | S       | S      | S       |
|                                    | belt - driver & passenger                   | -<br>S | -<br>S  | -<br>S | S       |
| Speed alert system                 | h - lh                                      | S      | S       | S      | S       |
| Driver & passenger seat            | beit reminder                               | S      | S       | S      | S       |
| mmobilizer                         |                                             | S      | S       | S      | S       |
| High mount stop lamp               |                                             | 3      | 3       | 3      | 3       |
| LACCIO                             | Standard halogen                            | S      | S       | -      |         |
| Headlamps                          | Sharp eye LED projector                     | -      | -       | S      | S       |
|                                    | Cornering lamps                             | -      |         | S      | S       |
| -shaped LED tail lamps             |                                             | -      | S       | S      | S       |
| Tail lamps connecting cl           |                                             | -      | S       | S      | S       |
|                                    | back rear quarter glass                     | -      | S       | S      | S       |
|                                    | Near Fog Lamp                               | S      | S       | -      | -       |
| LED day time<br>running lamp (DRL) | Inside headlamp unit with positioning lamp  | -      | -       | s      | S       |
| Parametric jewel patterr           |                                             | S      | S       | S      | S       |
| patter                             | Fog lamp garnish (air curtain)              | S      | S       | S      | S       |
|                                    | Tailgate garnish                            | S      | S       | S      | S       |
| Painted                            | Side sill garnish with i20 branding         | -      | S       | S      | S       |
| olack finish                       | Skid plate                                  | S      | S       | S      | S       |
|                                    | Side wing spoiler                           | S      | S       | S      | S       |
| Outside door handles               | Body Coloured                               | S      | S       | -      |         |
| Saraine nool Hallings              | Chrome                                      | -      | -       | S      | S       |
| Dutside rear                       | Body Coloured                               | S      | S       | S      | S       |
| riew mirror                        | Black (painted)                             | -      | DT only | -      | DT onl  |
| Body Colour bumpers                |                                             | S      | S       | S      | S       |
| 3 pillar black out tape            |                                             | S      | S       | S      | S       |
| Turn indicators on outside mirrors |                                             | -      | S       | S      | S       |
| R15 (D=380.2 mm) full w            |                                             | S      | -       | -      | -       |
| R16 (D=405.6 mm) style             |                                             | -      | S       | -      | -       |
| R16 (D=405.6 mm) diam              |                                             | -      | -       | S      | S       |
| Roof antenna                       | Micro type                                  | S      | -       | -      | -       |
|                                    | Shark fin                                   | -      | S       | S      | S       |
| nterior                            | B. 1. 31                                    |        |         |        |         |
| nterior Colour theme               | Black with copper inserts                   | S      | S       | S      | S       |
|                                    | Black with red inserts                      | -      | DT only | -      | DT onl  |
| Fabric seat upholstery             | With copper stitching                       | S      | S       | S      | S       |
|                                    | With red stitching                          | -      | DT only | -      | DT onl  |
| Leather* seat upholstery           |                                             | -      | S       | -      | S       |
| (Turbo DCT only)                   | With red stitching and piping               | -      | DT only | -      | DT only |