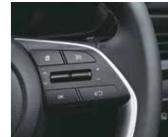

Other features: Home to car (H2C) with Alexa & Google Voice Assistant^^ | Steering wheel with audio & bluetooth controls | Voice recognition\*\* | iblue (audio remote application) | Rear smartphone pocket