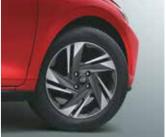

R16 (D=405.6 mm) diamond cut alloy wheels

LED projector headlamps

Shark fin antenna

Chrome beltline with flyback rear quarter glass

Other features: Chrome outside door handles | Turn indicators on outside mirrors | Painted black finish side sill garnish with i20 branding LED daytime running lamp (DRL) | Front projector fog lamps (Best in segment)