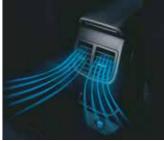

# Innovative technology.

The all-new i20 brings together the best in class technology to make your drives unforgettable. Feel every note of your favourite tunes, powered by the high-end Bose sound system. Witness amazing sights through the new electric sunroof and breathe in fresh air through the air purifier with oxygen as you cruise along.

Cruise control

Puddle lamps with welcome function

Rear AC vents

Wireless charger with cooling pad

Oxyboost air purifier with air quality indicator

26.03 cm (10.25") HD touchscreen infotainment & navigation system