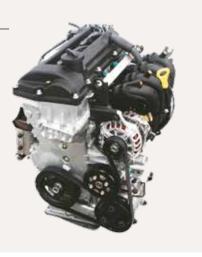

## 1.2 l Kappa petrol engine

61 Maximum power kW (83 PS) / 6 000 r/min (MT)

**64.7** Maximum power kW (88 PS) / 6 000 r/min (IVT)

MT DCT & IVT