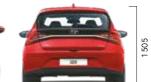

Dimensions unit: mm

1.0 | Turbo GDi petrol

88.3 kW (120 PS) / 6 000 r/min (DCT)

172 Nm (17.5 kgm) /

1500 - 4 000 r/min

7-speed dual clutch transmission (7 DCT)

3 995 1775

1505

**Technical specifications** 

Dimensions Overall length (mm)

Overall width (mm) Overall height (mm)

Wheelbase (mm)

Engine Displacement (cm3)

Max. power

Max, torque

Transmission