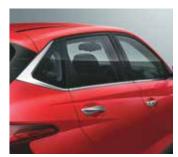

R16 (D=405.6 mm) diamond cut alloy wheels

LED projector headlamps

Shark fin antenna

Chrome beltline with flyback rear quarter glass

Other features: Chrome outside door handles | Turn indicators on outside mirrors | Painted black finish side sill garnish with i20 branding LED daytime running lamp (DRL) | Front projector fog lamps (Best in segment)