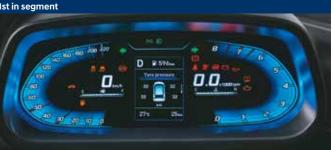

Best in segment

Digital cluster with TFT multi information display (MID)

Superior leg room and thigh support

Other features: Front & rear adjustable headrests | Leather\* wrapped gear knob | Sliding front armrest (Best in segment) Leather\* wrapped steering wheel | Sleek dashboard | Metal finish inside door handles

Tyre pressure monitoring system (highline) with display on MID

Other features: Impact sensing auto door unlock | Speed sensing auto door lock | Rear defogger with timer | Central locking (door & tailgate) Automatic headlamps | Head lamp escort function | Burglar alarm | Driver rear view monitor (DRVM) | Emergency stop signal (1st in segment) Height adjustment seat belt - driver & passenger | Rear camera with dynamic guidelines | ISOFIX