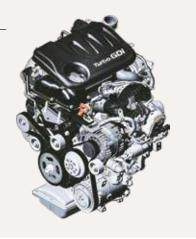

## 1.0 l Turbo GDi petrol engine

88.3 Maximum power kW (120 PS) / 6 000 r/min (DCT)