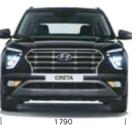

## The ultimate stance.

With a breathtakingly beautiful and edgy design, Hyundai CRETA has been crafted to command respect. The bold exterior and the new masculine stance will set you apart from every other SUV on the road. No matter where you decide to go, Hyundai CRETA will help you stay one step ahead on the road.

Black gloss radiator grille with red insert

Trio beam LED headlamps with crescent glow LED DRLs

Red front brake caliper

Black gloss front and rear skid plate

LED tail lamps

#### **Technical specifications**

| Items                 | 1.5 l MPi petrol                                             | 1.5 l U2 CRDi diesel                       |  |  |  |  |  |
|-----------------------|--------------------------------------------------------------|--------------------------------------------|--|--|--|--|--|
| Dimensions            |                                                              |                                            |  |  |  |  |  |
| Overall length (mm)   | 4 3                                                          | 00                                         |  |  |  |  |  |
| Overall width (mm)    | 17                                                           | 90                                         |  |  |  |  |  |
| Overall height (mm)   | 163                                                          | 35^^                                       |  |  |  |  |  |
| Vheelbase (mm)        | 2.6                                                          | :10                                        |  |  |  |  |  |
| uel tank capacity (l) | 50                                                           |                                            |  |  |  |  |  |
| ingine                |                                                              |                                            |  |  |  |  |  |
| Configuration         | 4 cylinders, 16 valves                                       | 4 cylinders, 16 valves                     |  |  |  |  |  |
| Cam type              | DO                                                           | HC                                         |  |  |  |  |  |
| Displacement (cm³)    | 1 497                                                        | 1 493                                      |  |  |  |  |  |
| /lax. power           | 84.4 kW (115 PS) /<br>6 300 r/min                            | 85 kW (116 PS) /<br>4 000 r/min            |  |  |  |  |  |
| /lax. torque          | 143.8 Nm (14.7 kgm) /<br>4 500 r/min                         | 250 Nm (25.5 kgm) /<br>1 500 - 2 750 r/min |  |  |  |  |  |
| ransmission           |                                                              |                                            |  |  |  |  |  |
| уре                   | 6-speed manual<br>intelligent variable<br>transmission (IVT) | 6-speed manual<br>6-speed automatic        |  |  |  |  |  |
| Suspension            |                                                              |                                            |  |  |  |  |  |
| ront                  | McPherson strut                                              | with coil spring                           |  |  |  |  |  |
| lear                  | Coupled torsion beam axle                                    |                                            |  |  |  |  |  |
| rakes                 |                                                              |                                            |  |  |  |  |  |
| ront                  | Disc                                                         |                                            |  |  |  |  |  |
| lear                  | Disc                                                         |                                            |  |  |  |  |  |
| yre                   |                                                              |                                            |  |  |  |  |  |
|                       | 205 / 65 R16 (D=405                                          | .6 mm) steel (E,EX)                        |  |  |  |  |  |
| ize                   | 205 / 65 R16 (D=405.6 mm) styled wheel (S)                   |                                            |  |  |  |  |  |
|                       | 215 / 60 R17 (D=436.6 mm) alloy (SX, SX(O))                  |                                            |  |  |  |  |  |
| pare wheel            | 205 / 65 R16 (D=40                                           | 5.6 mm) (all trims)                        |  |  |  |  |  |