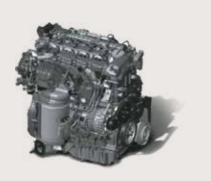

## The ultimate performance.

With the 1.51 petrol and 1.51 diesel BS6 engines under the hood, Hyundai CRETA delivers a power packed performance on every terrain. Be it on the road or off it, Hyundai CRETA has the dynamism to go the distance.

#### 1.5 | MPi petrol engine BS6

Max power **84.4** kW (115 PS) / 6 300 r/min

Max torque **143.8** Nm (14.7 kgm) / 4 500 r/min

6-speed manual & intelligent variable transmission (IVT)

6-speed automatic transmission & IVT

#### 1.5 I U2 CRDi diesel engine BS6

Max power **85** kW (116 PS) / 4 000 r/min

Max torque 250 Nm (25.5 kgm) / 1 500 - 2 750 r/min

6-speed manual 6-speed automatic transmission

Drive mode select (eco, comfort & sport)