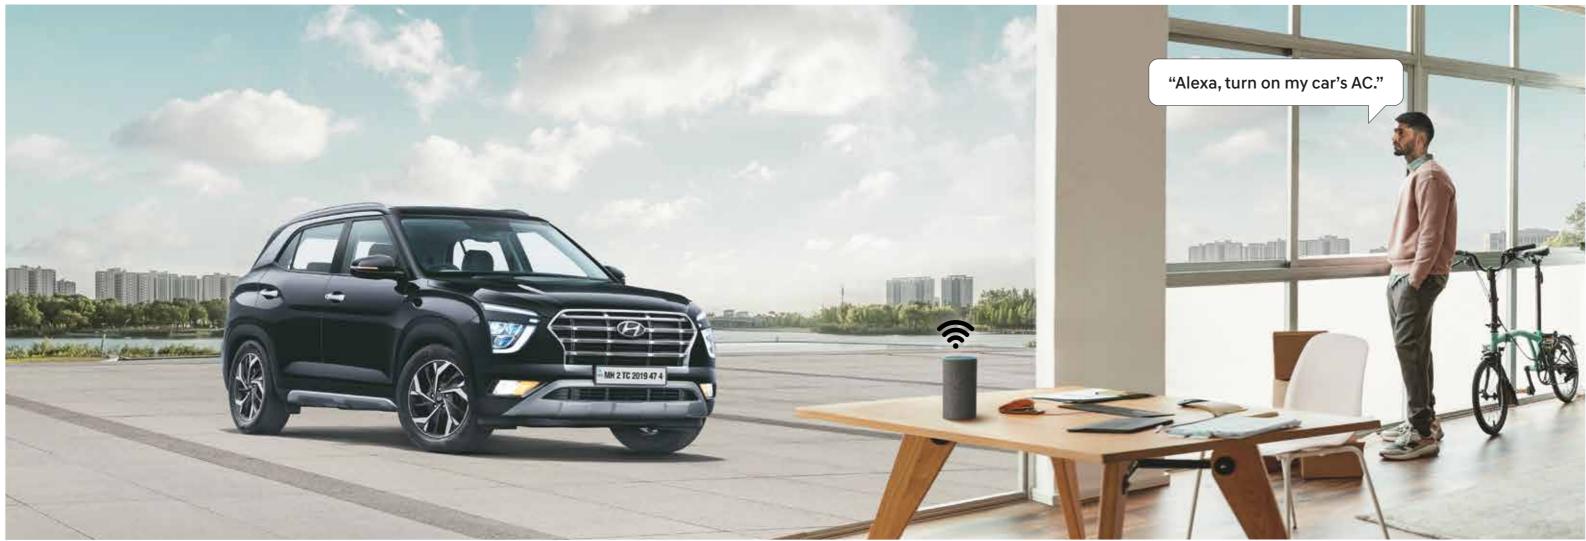

## The ultimate connectivity.

Home-to-car (H2C) with Alexa^

Hyundai CRETA is equipped with home-to-car with Alexa, advanced Bluelink app and more. Now with an app on your smart watch and smartphone you have the power to control your car from the comfort of your home or office using Alexa and Bluelink app.

Monthly health report

Remote air purifier on\*

Connected car features in smart watch app\*

Stolen vehicle tracking, notification & immobilization\*

Voice operated open/close sunroof\*

For more details on Bluelink app, kindly check out the Bluelink brochure on www.hyundai.co.in \*Applicable only with variants supporting advanced Bluelink technology. Download Hyundai Bluelink India app from the Android play store or the Apple app store.