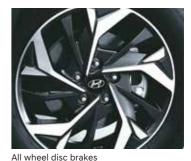

#### **Technical specifications**

| Items                 | 1.5 l MPi petrol                                             | 1.5 l U2 CRDi diesel                       |  |  |  |  |  |
|-----------------------|--------------------------------------------------------------|--------------------------------------------|--|--|--|--|--|
| Dimensions            |                                                              |                                            |  |  |  |  |  |
| Overall length (mm)   | 4 3                                                          | 00                                         |  |  |  |  |  |
| Overall width (mm)    | 17                                                           | 90                                         |  |  |  |  |  |
| Overall height (mm)   | 163                                                          | 35^^                                       |  |  |  |  |  |
| Vheelbase (mm)        | 2.6                                                          | :10                                        |  |  |  |  |  |
| uel tank capacity (l) | 50                                                           |                                            |  |  |  |  |  |
| ingine                |                                                              |                                            |  |  |  |  |  |
| Configuration         | 4 cylinders, 16 valves                                       | 4 cylinders, 16 valves                     |  |  |  |  |  |
| Cam type              | DO                                                           | HC                                         |  |  |  |  |  |
| Displacement (cm³)    | 1 497                                                        | 1 493                                      |  |  |  |  |  |
| /lax. power           | 84.4 kW (115 PS) /<br>6 300 r/min                            | 85 kW (116 PS) /<br>4 000 r/min            |  |  |  |  |  |
| /lax. torque          | 143.8 Nm (14.7 kgm) /<br>4 500 r/min                         | 250 Nm (25.5 kgm) /<br>1 500 - 2 750 r/min |  |  |  |  |  |
| ransmission           |                                                              |                                            |  |  |  |  |  |
| уре                   | 6-speed manual<br>intelligent variable<br>transmission (IVT) | 6-speed manual<br>6-speed automatic        |  |  |  |  |  |
| Suspension            |                                                              |                                            |  |  |  |  |  |
| ront                  | McPherson strut                                              | with coil spring                           |  |  |  |  |  |
| lear                  | Coupled torsion beam axle                                    |                                            |  |  |  |  |  |
| rakes                 |                                                              |                                            |  |  |  |  |  |
| ront                  | Disc                                                         |                                            |  |  |  |  |  |
| lear                  | Disc                                                         |                                            |  |  |  |  |  |
| yre                   |                                                              |                                            |  |  |  |  |  |
|                       | 205 / 65 R16 (D=405                                          | .6 mm) steel (E,EX)                        |  |  |  |  |  |
| ize                   | 205 / 65 R16 (D=405.6 mm) styled wheel (S)                   |                                            |  |  |  |  |  |
|                       | 215 / 60 R17 (D=436.6 mm) alloy (SX, SX(O))                  |                                            |  |  |  |  |  |
| pare wheel            | 205 / 65 R16 (D=40                                           | 5.6 mm) (all trims)                        |  |  |  |  |  |