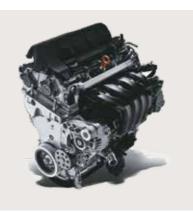

## The ultimate performance.

With the 1.51 petrol and 1.51 diesel BS6 engines under the hood, Hyundai CRETA delivers a power packed performance on every terrain. Be it on the road or off it, Hyundai CRETA has the dynamism to go the distance.

#### 1.5 | MPi petrol engine BS6

Max power **84.4** kW (115 PS) / 6 300 r/min

Max torque **143.8** Nm (14.7 kgm) / 4 500 r/min

6-speed manual & intelligent variable transmission (IVT)

6-speed automatic transmission & IVT

#### 1.5 I U2 CRDi diesel engine BS6

Max power **85** kW (116 PS) / 4 000 r/min

Max torque 250 Nm (25.5 kgm) / 1 500 - 2 750 r/min

6-speed manual 6-speed automatic transmission

Drive mode select (eco, comfort & sport)