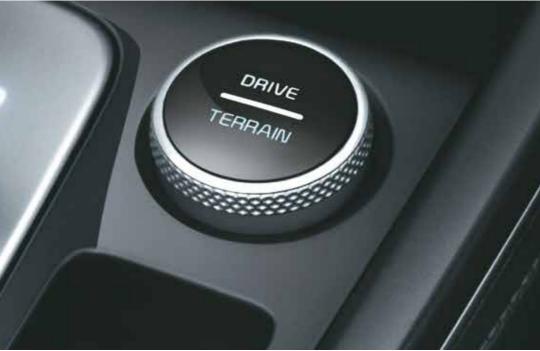

## The ultimate performance.

With the 1.51 petrol and 1.51 diesel BS6 engines under the hood, Hyundai CRETA delivers a power packed performance on every terrain. Be it on the road or off it, Hyundai CRETA has the dynamism to go the distance.

Traction control mode (snow, sand, mud)

#### 1.5 I U2 CRDi diesel engine BS6

Max power **85** kW (116 PS) / 4 000 r/min

Max torque 250 Nm (25.5 kgm) / 1 500 - 2 750 r/min

6-speed manual 6-speed automatic transmission

Drive mode select (eco, comfort & sport)