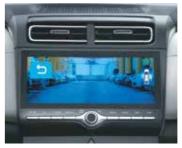

Driver rear view monitor

Front row ventilated seats

Soothing blue ambient lighting

Electric parking brake with auto hold

Auto healthy air purifier

Other features: Leather wrapped D-cut steering wheel | Leather TGS knob | Automatic headlamps | Smartphone wireless charger | Electro chromic mirror (ECM) | Door scuff plates – metallic | Rear window sunshade Power driver seat - 8 way | Cruise control | 60:40 split rear seat | 2-step reclining rear seat