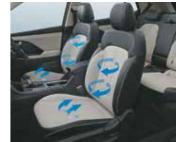

## The ultimate view.

Savor the awe inspiring beauty all around when you get in Hyundai CRETA. The plush new interiors give you the advantage of extra comfort on every ride. Breathe in the wonders of nature and relish exquisite scenic views as you make your way across all-terrains of life.

Driver rear view monitor

Front row ventilated seats

Soothing blue ambient lighting

Electric parking brake with auto hold

Auto healthy air purifier

Other features: Leather wrapped D-cut steering wheel | Leather TGS knob | Automatic headlamps | Smartphone wireless charger | Electro chromic mirror (ECM) | Door scuff plates – metallic | Rear window sunshade Power driver seat - 8 way | Cruise control | 60:40 split rear seat | 2-step reclining rear seat