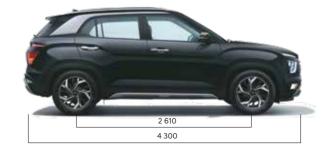

#### Dimensions

unit : mm

**CRETA standard colours** 

#### **Technical specifications**

| Items                 | 1.5 l MPi petrol                                             | 1.5 l U2 CRDi diesel                       |  |  |  |  |  |
|-----------------------|--------------------------------------------------------------|--------------------------------------------|--|--|--|--|--|
| Dimensions            |                                                              |                                            |  |  |  |  |  |
| Overall length (mm)   | 4 3                                                          | 00                                         |  |  |  |  |  |
| Overall width (mm)    | 17                                                           | 90                                         |  |  |  |  |  |
| Overall height (mm)   | 163                                                          | 35^^                                       |  |  |  |  |  |
| Vheelbase (mm)        | 2.6                                                          | :10                                        |  |  |  |  |  |
| uel tank capacity (l) | 50                                                           |                                            |  |  |  |  |  |
| ingine                |                                                              |                                            |  |  |  |  |  |
| Configuration         | 4 cylinders, 16 valves                                       | 4 cylinders, 16 valves                     |  |  |  |  |  |
| Cam type              | DO                                                           | HC                                         |  |  |  |  |  |
| Displacement (cm³)    | 1 497                                                        | 1 493                                      |  |  |  |  |  |
| /lax. power           | 84.4 kW (115 PS) /<br>6 300 r/min                            | 85 kW (116 PS) /<br>4 000 r/min            |  |  |  |  |  |
| /lax. torque          | 143.8 Nm (14.7 kgm) /<br>4 500 r/min                         | 250 Nm (25.5 kgm) /<br>1 500 - 2 750 r/min |  |  |  |  |  |
| ransmission           |                                                              |                                            |  |  |  |  |  |
| уре                   | 6-speed manual<br>intelligent variable<br>transmission (IVT) | 6-speed manual<br>6-speed automatic        |  |  |  |  |  |
| Suspension            |                                                              |                                            |  |  |  |  |  |
| ront                  | McPherson strut                                              | with coil spring                           |  |  |  |  |  |
| lear                  | Coupled torsion beam axle                                    |                                            |  |  |  |  |  |
| rakes                 |                                                              |                                            |  |  |  |  |  |
| ront                  | Disc                                                         |                                            |  |  |  |  |  |
| lear                  | Disc                                                         |                                            |  |  |  |  |  |
| yre                   |                                                              |                                            |  |  |  |  |  |
|                       | 205 / 65 R16 (D=405                                          | .6 mm) steel (E,EX)                        |  |  |  |  |  |
| ize                   | 205 / 65 R16 (D=405.6 mm) styled wheel (S)                   |                                            |  |  |  |  |  |
|                       | 215 / 60 R17 (D=436.6 mm) alloy (SX, SX(O))                  |                                            |  |  |  |  |  |
| pare wheel            | 205 / 65 R16 (D=40                                           | 5.6 mm) (all trims)                        |  |  |  |  |  |