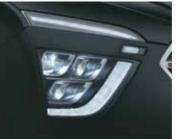

Black gloss radiator grille with red insert

Trio beam LED headlamps with crescent glow LED DRLs

Red front brake caliper

Black gloss front and rear skid plate

LED tail lamps