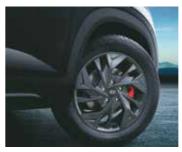

Rugged door cladding

-

Black front grille with H logo

R17 (D=436.6 mm) black alloy with red front caliper

Dashcam with dual camera

Premium all black interiors with light sage green coloured inserts

Exclusive Adventure Edition seats with light sage green piping

Black gloss radiator grille with red insert

Trio beam LED headlamps with crescent glow LED DRLs

Red front brake caliper

Black gloss front and rear skid plate

LED tail lamps