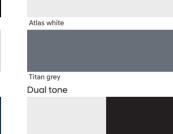

#### Dimensions

unit : mm

**CRETA standard colours** 

#### Mono tone

Atlas white

Titan grey

Modern and sophisticated black & greige interiors

Typhoon silver