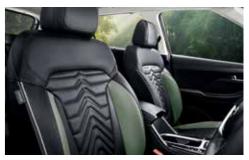

Rugged door cladding

-

Black front grille with H logo

R17 (D=436.6 mm) black alloy with red front caliper

Dashcam with dual camera

Premium all black interiors with light sage green coloured inserts

Exclusive Adventure Edition seats with light sage green piping

#### Mono tone

Premium all black interiors with light sage green coloured inserts