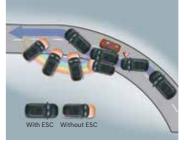

## The ultimate safety package standard across all variants.

The strong body structure with redefined standards of safety, ensure a secure drive for you and your family every time you hit the road.

Electronic stability control (ESC)

Vehicle stability management (VSM)

Hill start assist control (HAC)

Strong body structure with AHSS

Tyre pressure monitoring system: Highline

Other standard safety features: Rear parking sensors | Speed alert system | Impact sensing auto door unlock Speed sensing auto door lock | ESS