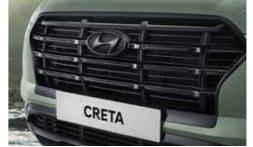

Rugged door cladding

-

Black front grille with H logo

R17 (D=436.6 mm) black alloy with red front caliper

Dashcam with dual camera

Premium all black interiors with light sage green coloured inserts

Exclusive Adventure Edition seats with light sage green piping

Black gloss radiator grille with red insert

Trio beam LED headlamps with crescent glow LED DRLs

Red front brake caliper

Black gloss front and rear skid plate

LED tail lamps