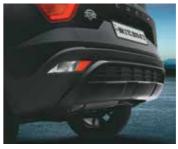

Black gloss radiator grille with red insert

Trio beam LED headlamps with crescent glow LED DRLs

Red front brake caliper

Black gloss front and rear skid plate

LED tail lamps