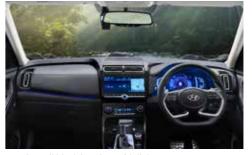

Driver rear view monitor

Front row ventilated seats

Soothing blue ambient lighting

Electric parking brake with auto hold

Auto healthy air purifier

Other features: Leather wrapped D-cut steering wheel | Leather TGS knob | Automatic headlamps | Smartphone wireless charger | Electro chromic mirror (ECM) | Door scuff plates – metallic | Rear window sunshade Power driver seat - 8 way | Cruise control | 60:40 split rear seat | 2-step reclining rear seat

## The ultimate connectivity.

Home-to-car (H2C) with Alexa^

Hyundai CRETA is equipped with home-to-car with Alexa, advanced Bluelink app and more. Now with an app on your smart watch and smartphone you have the power to control your car from the comfort of your home or office using Alexa and Bluelink app.