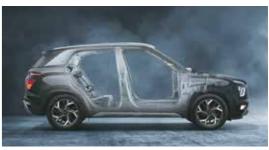

## The ultimate safety package standard across all variants.

The strong body structure with redefined standards of safety, ensure a secure drive for you and your family every time you hit the road.

Electronic stability control (ESC)

Vehicle stability management (VSM)

Hill start assist control (HAC)

Strong body structure with AHSS

Tyre pressure monitoring system: Highline

Other standard safety features: Rear parking sensors | Speed alert system | Impact sensing auto door unlock Speed sensing auto door lock | ESS