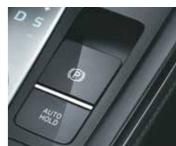

Driver rear view monitor

Front row ventilated seats

Soothing blue ambient lighting

Electric parking brake with auto hold

Auto healthy air purifier

Other features: Leather wrapped D-cut steering wheel | Leather TGS knob | Automatic headlamps | Smartphone wireless charger | Electro chromic mirror (ECM) | Door scuff plates – metallic | Rear window sunshade Power driver seat - 8 way | Cruise control | 60:40 split rear seat | 2-step reclining rear seat