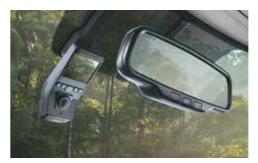

Rugged door cladding

-

Black front grille with H logo

R17 (D=436.6 mm) black alloy with red front caliper

Dashcam with dual camera

Premium all black interiors with light sage green coloured inserts

Exclusive Adventure Edition seats with light sage green piping