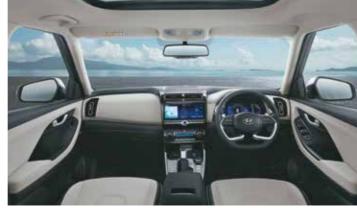

## The ultimate view.

Savor the awe inspiring beauty all around when you get in Hyundai CRETA. The plush new interiors give you the advantage of extra comfort on every ride. Breathe in the wonders of nature and relish exquisite scenic views as you make your way across all-terrains of life.

Driver rear view monitor

Front row ventilated seats

Soothing blue ambient lighting

Electric parking brake with auto hold

Auto healthy air purifier

Other features: Leather wrapped D-cut steering wheel | Leather TGS knob | Automatic headlamps | Smartphone wireless charger | Electro chromic mirror (ECM) | Door scuff plates – metallic | Rear window sunshade Power driver seat - 8 way | Cruise control | 60:40 split rear seat | 2-step reclining rear seat