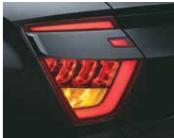

Black gloss radiator grille with red insert

Trio beam LED headlamps with crescent glow LED DRLs

Red front brake caliper

Black gloss front and rear skid plate

LED tail lamps