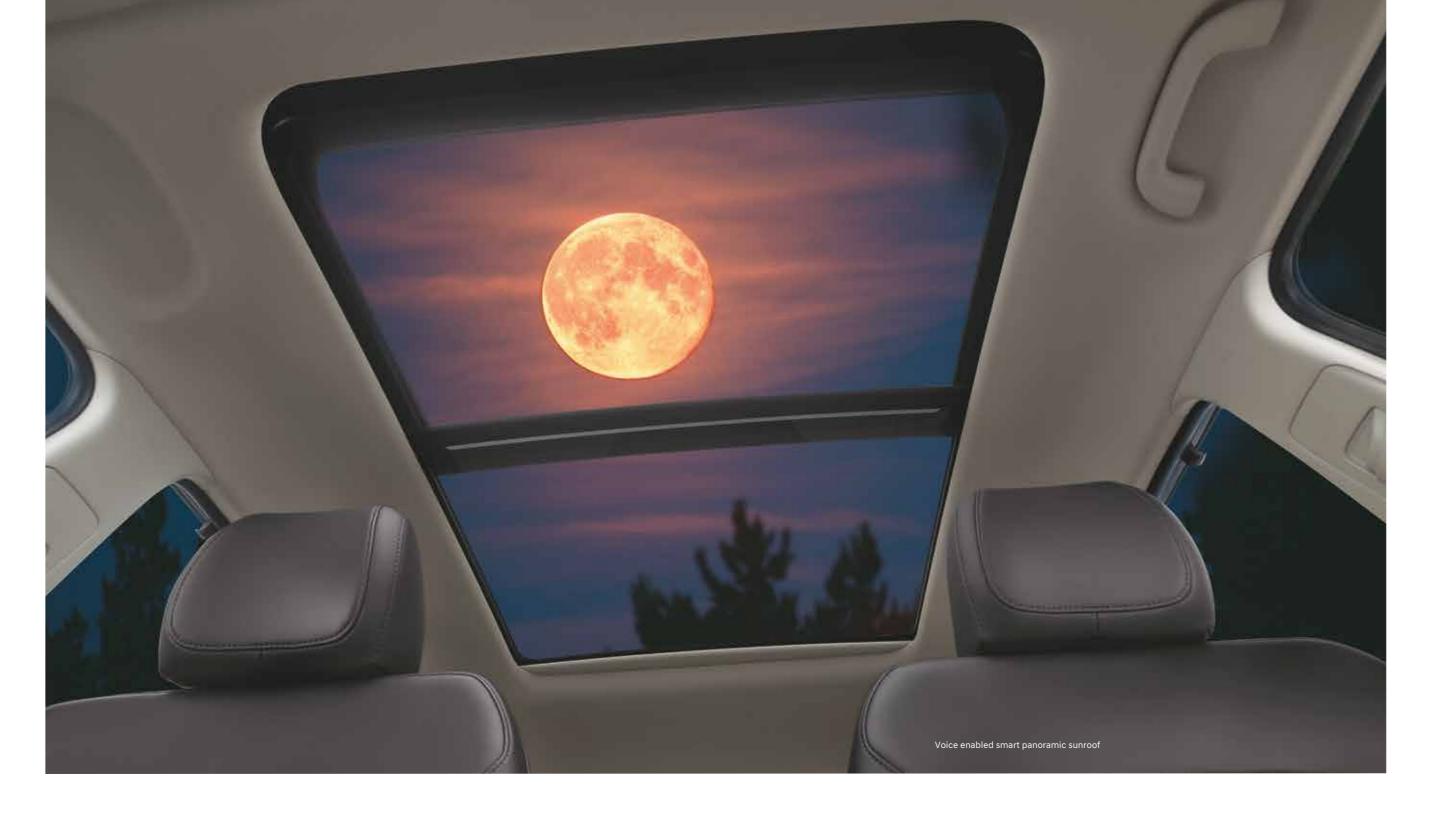

## The ultimate view.

Savor the awe inspiring beauty all around when you get in Hyundai CRETA. The plush new interiors give you the advantage of extra comfort on every ride. Breathe in the wonders of nature and relish exquisite scenic views as you make your way across all-terrains of life.

Driver rear view monitor

Front row ventilated seats

Soothing blue ambient lighting

Electric parking brake with auto hold

Auto healthy air purifier

Other features: Leather wrapped D-cut steering wheel | Leather TGS knob | Automatic headlamps | Smartphone wireless charger | Electro chromic mirror (ECM) | Door scuff plates – metallic | Rear window sunshade Power driver seat - 8 way | Cruise control | 60:40 split rear seat | 2-step reclining rear seat

Monthly health report

Remote air purifier on\*

Connected car features in smart watch app\*

Stolen vehicle tracking, notification & immobilization\*

Voice operated open/close sunroof\*

For more details on Bluelink app, kindly check out the Bluelink brochure on www.hyundai.co.in \*Applicable only with variants supporting advanced Bluelink technology. Download Hyundai Bluelink India app from the Android play store or the Apple app store.