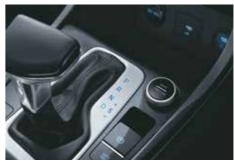

Driver rear view monitor

Front row ventilated seats

Soothing blue ambient lighting

Electric parking brake with auto hold

Auto healthy air purifier

Other features: Leather wrapped D-cut steering wheel | Leather TGS knob | Automatic headlamps | Smartphone wireless charger | Electro chromic mirror (ECM) | Door scuff plates – metallic | Rear window sunshade Power driver seat - 8 way | Cruise control | 60:40 split rear seat | 2-step reclining rear seat

Paddle shifters

#### 1.5 I U2 CRDi diesel engine BS6

Max power **85** kW (116 PS) / 4 000 r/min

Max torque 250 Nm (25.5 kgm) / 1 500 - 2 750 r/min

6-speed manual 6-speed automatic transmission

Drive mode select (eco, comfort & sport)