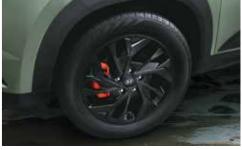

Rugged door cladding

-

Black front grille with H logo

R17 (D=436.6 mm) black alloy with red front caliper

Dashcam with dual camera

Premium all black interiors with light sage green coloured inserts

Exclusive Adventure Edition seats with light sage green piping