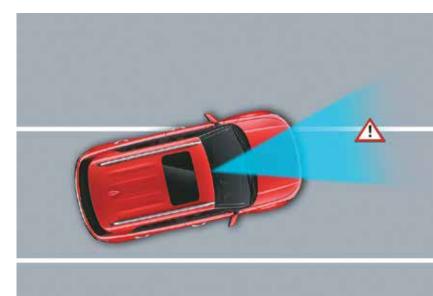

### Level 1 ADAS. 1st in segment

Advanced Driver Assistance System (ADAS) uses automated sensing technology to detect obstacles on the road & respond with countermeasures for impact avoidance. Thus offering comprehensive protection on the road. The new Hyundai VENUE comes with cutting-edge autonomous level 1 ADAS system for a smart & intuitive driving experience.

Forward Collision Warning (FCW)

Lane Departure Warning (LDW)

Forward Collision - Avoidance Assist - Car (FCA-Car) & Forward Collision Warning (FCW)

Forward Collision - Avoidance Assist - Pedestrian (FCA-Ped) Forward Collision - Avoidance Assist - Cycle (FCA-Cyl)