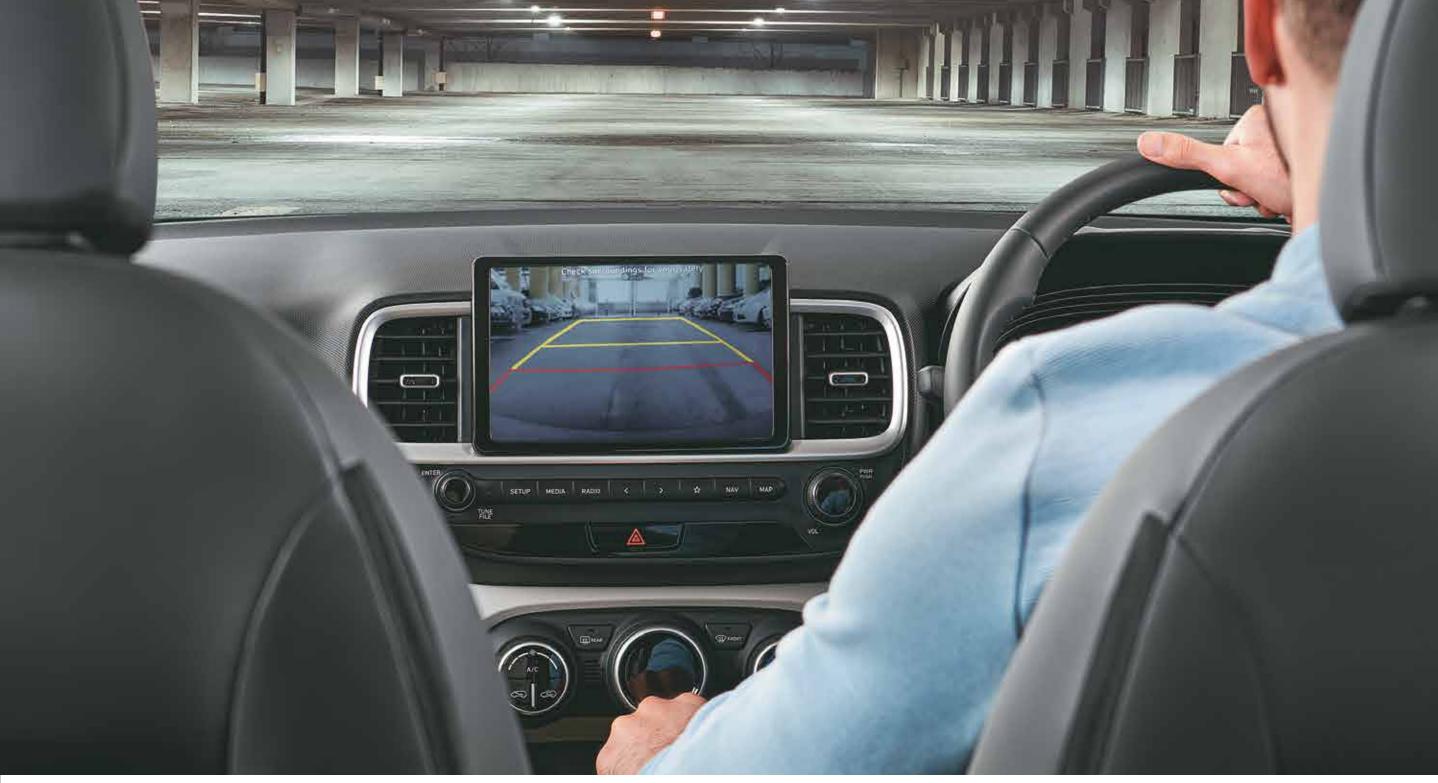

ish, refined and exciting, it's got it all. Embracing the lit life the new Hyundai VENUE is focused on fun and comfort rolled into one incredible package that makes sure it looks just as trendy inside, as it does outside.



10 Regional languages infotainment (AVNT)



Weather updates



Multiple user profiles



Sports updates



Climate control

### 1st in segment





Power driver seat - 4 way



Smart electric sunroof



Ambient lighting



Digital cluster with colour TFT MID



Home to car (H2C) with Alexa^^ (Best in segment)

# Stay connected to the Lit life.

The new Hyundai VENUE is designed to keep you connected to both your car, and the world around you. Between the Alexa and the 60+ feature-loaded Bluelink, you've got everything you need to make your drives lit and exciting.





Rear parking assist camera with dynamic guidelines

# Safety comes first in the new VENUE.

The new Hyundai VENUE isn't just built to excite you, it's built to keep you safe. By adding a host of senses to heighten your own, the new Hyundai VENUE is fully loaded with sophisticated safety features.







Tyre pressure monitoring system (Highline)

# Hyundai SmartSense

### Level 1 ADAS. 1st in segment

Advanced Driver Assistance System (ADAS) uses automated sensing technology to detect obstacles on the road & respond with countermeasures for impact avoidance. Thus offering comprehensive protection on the road. The new Hyundai VENUE comes with cutting-edge autonomous level 1 ADAS system for a smart & intuitive driving experience.



Forward Collision Warning (FCW)



Lane Departure Warning