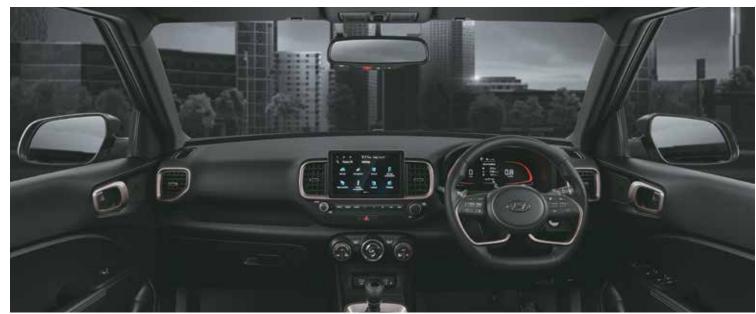

## Enter the Lit zone.

From home to work to everywhere you want to be, you need to be surrounded in a place that's inherently you. And inside the new VENUE all that matters, is you. Stylish, refined and exciting, it's got it all. Embracing the lit life the new Hyundai VENUE is focused on fun and comfort rolled into one incredible package that makes sure it looks just as trendy inside, as it does outside.

10 Regional languages infotainment (AVNT)

Weather updates

Multiple user profiles

Sports updates

Climate control

### 1st in segment

Power driver seat - 4 way

Smart electric sunroof

Ambient lighting

Digital cluster with colour TFT MID

Home to car (H2C) with Alexa^^ (Best in segment)

# Stay connected to the Lit life.

The new Hyundai VENUE is designed to keep you connected to both your car, and the world around you. Between the Alexa and the 60+ feature-loaded Bluelink, you've got everything you need to make your drives lit and exciting.