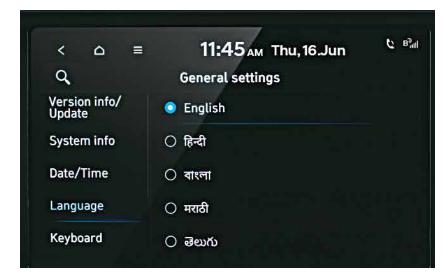

10 Regional languages infotainment (AVNT)

Weather updates

Multiple user profiles

Sports updates

Climate control