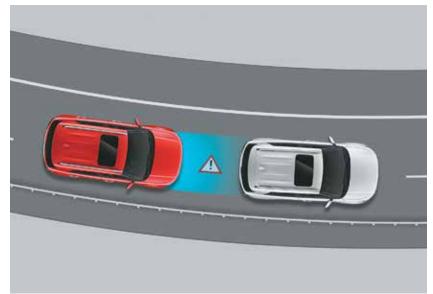

# Hyundai SmartSense

### Level 1 ADAS. 1st in segment

Advanced Driver Assistance System (ADAS) uses automated sensing technology to detect obstacles on the road & respond with countermeasures for impact avoidance. Thus offering comprehensive protection on the road. The new Hyundai VENUE comes with cutting-edge autonomous level 1 ADAS system for a smart & intuitive driving experience.

Forward Collision Warning (FCW)

Lane Departure Warning (LDW)

Forward Collision - Avoidance Assist - Car (FCA-Car) & Forward Collision Warning (FCW)

Forward Collision - Avoidance Assist - Pedestrian (FCA-Ped) Forward Collision - Avoidance Assist - Cycle (FCA-Cyl)

High Beam Assist (HBA)

Lane Keeping Assist (LKA)

Lane Following Assist (LFA)

Driver Attention Warning (DAW)

Leading Vehicle Departure Alert (LVDA)