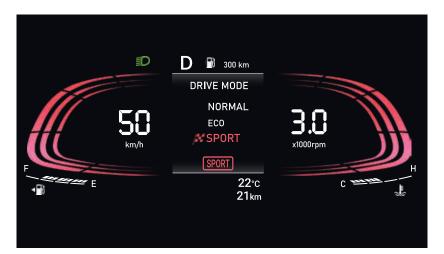

#### Drive mode themes:

Normal

Sport

**Normal:** This is your happy place. The normal mode sits squarely between the performance of the SPORT and efficiency of ECO. Delivering a effortlessly relaxed performance that's perfect for everyday driving. **Sport:** When the exhilaration or the drive needs to match the acceleration, switch to SPORT mode. The new VENUE responds with an enthusiastic energy that adds a little extra jump to the already lit drive.