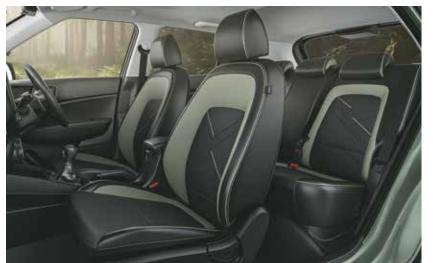

Rugged door cladding

Dashcam with dual camera

Black painted front grille and Hyundai logo

Black interiors with light sage green coloured inserts

Black painted alloy wheel with red front brake caliper

Exclusive adventure edition seats with light sage green coloured highlights

#### Mono tone

Ranger khaki + abyss black

Titan grey + abyss black

Black interiors with light sage green coloured inserts