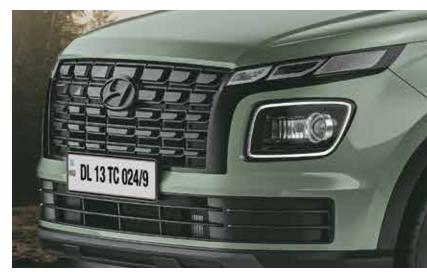

Rugged door cladding

Dashcam with dual camera

Black painted front grille and Hyundai logo

Black interiors with light sage green coloured inserts

Black painted alloy wheel with red front brake caliper

Exclusive adventure edition seats with light sage green coloured highlights

Black painted front grille and Hyundai logo

Black painted alloy wheel with red front brake calipers

All black interiors with brass coloured inserts

Exclusive black seat upholstery with brass coloured highlights