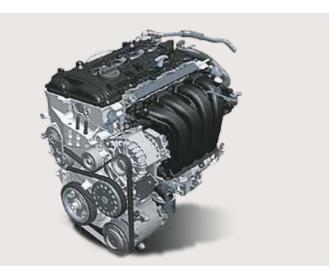

#### Kappa 1.2 | MPi petrol

Max power **61**kW (83 PS) @ 6 000 r/min

Max torque **113.8** Nm @ 4 000 r/min