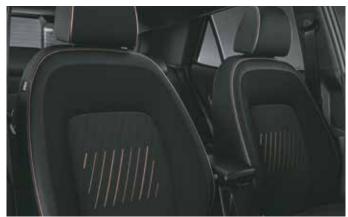

Rugged door cladding

Dashcam with dual camera

Black painted front grille and Hyundai logo

Black interiors with light sage green coloured inserts

Black painted alloy wheel with red front brake caliper

Exclusive adventure edition seats with light sage green coloured highlights

Black painted front grille and Hyundai logo

Black painted alloy wheel with red front brake calipers

All black interiors with brass coloured inserts

Exclusive black seat upholstery with brass coloured highlights