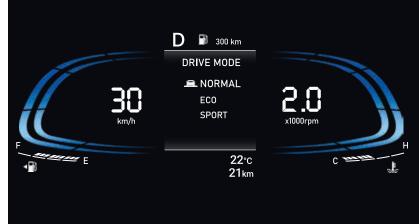

#### Drive mode themes:

Normal

Sport

**Normal:** This is your happy place. The normal mode sits squarely between the performance of the SPORT and efficiency of ECO. Delivering a effortlessly relaxed performance that's perfect for everyday driving. **Sport:** When the exhilaration or the drive needs to match the acceleration, switch to SPORT mode. The new VENUE responds with an enthusiastic energy that adds a little extra jump to the already lit drive.