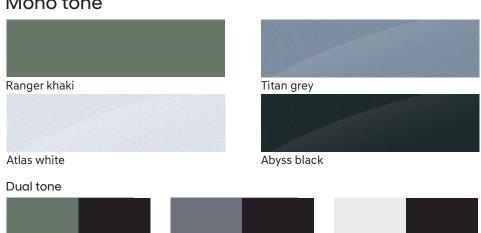

## Interior & exterior colours

#### **VENUE Adventure**

#### Mono tone

Ranger khaki + abyss black

Titan grey + abyss black

Black interiors with light sage green coloured inserts