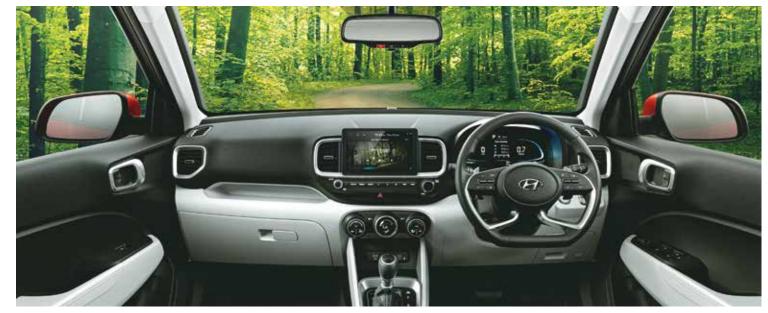

## Enter the Lit zone.

From home to work to everywhere you want to be, you need to be surrounded in a place that's inherently you. And inside the new VENUE all that matters, is you. Stylish, refined and exciting, it's got it all. Embracing the lit life the new Hyundai VENUE is focused on fun and comfort rolled into one incredible package that makes sure it looks just as trendy inside, as it does outside.

# Stay connected to the Lit life.

The new Hyundai VENUE is designed to keep you connected to both your car, and the world around you. Between the Alexa and the 60+ feature-loaded Bluelink, you've got everything you need to make your drives lit and exciting.