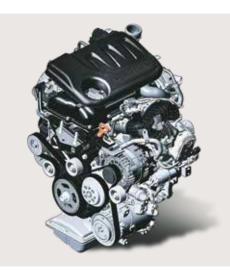

#### U2 1.5 | CRDi VGT diesel

Max power **85** kW (116 PS) @ 4 000 r/min

Max torque **250** Nm @ 1500-2750 r/min