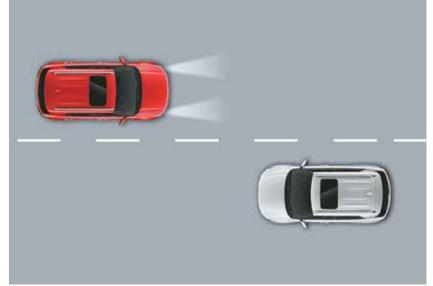

Forward Collision Warning (FCW)

Lane Departure Warning (LDW)

Forward Collision - Avoidance Assist - Car (FCA-Car) & Forward Collision Warning (FCW)

Forward Collision - Avoidance Assist - Pedestrian (FCA-Ped) Forward Collision - Avoidance Assist - Cycle (FCA-Cyl)

High Beam Assist (HBA)

Lane Keeping Assist (LKA)

Lane Following Assist (LFA)

Driver Attention Warning (DAW)

Leading Vehicle Departure Alert (LVDA)