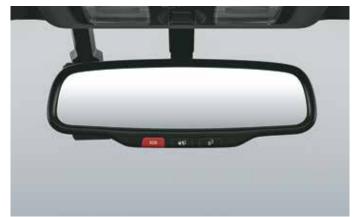

dai logo



Black interiors with light sage green coloured inserts



Black painted alloy wheel with red front brake caliper



Exclusive adventure edition seats with light sage green coloured highlights

Other features: Sporty metal pedals | | 3D Designer adventure mats



# The Knight trends.

Sleek, glamourous and stylish to boot, the VENUE Knight Edition is ready to set the stage on fire. A powerful stance, dynamic lines, alloy wheels and an elite badging make it a sight to behold. Get ready to make a fashion statement and wow the crowd.



Black painted front grille and Hyundai logo



Black painted alloy wheel with red front brake calipers



All black interiors with brass coloured inserts



Exclusive black seat upholstery with brass coloured highlights



Dashcam with dual camera



Electrochromic mirror – IRVM







# Style that grabs attention.

From the dark chrome grille to the connecting LED tail lamps, you know you'll stand out from the pack with flair as you take on life with the new Hyundai VENUE.











R16 (D=405.6 mm) Diamond cut alloys

LED projector headlamps





Ambient sounds of nature in the 20.32 cm (8.0") HD infotainment system (1st in segment)

## Enter the Lit zone.

From home to work to everywhere you want to be, you need to be surrounded in a place that's inherently you. And inside the new VENUE all that matters, is you. Stylish, refined and exciting, it's got it all. Embracing the lit life the new Hyundai VENUE is focused on fun and comfort rolled into one incredible package that makes sure it looks just as trendy inside, as it does outs