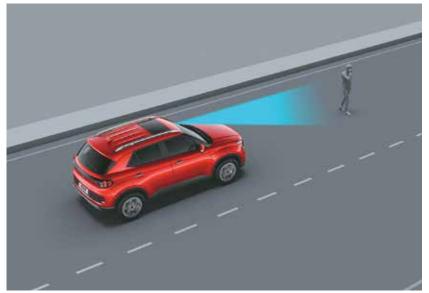

Forward Collision Warning (FCW)

Lane Departure Warning (LDW)

Forward Collision - Avoidance Assist - Car (FCA-Car) & Forward Collision Warning (FCW)

Forward Collision - Avoidance Assist - Pedestrian (FCA-Ped) Forward Collision - Avoidance Assist - Cycle (FCA-Cyl)