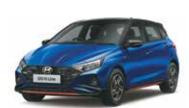

# The Knight trends.

Sleek, glamourous and stylish to boot, the VENUE Knight Edition is ready to set the stage on fire. A powerful stance, dynamic lines, alloy wheels and an elite badging make it a sight to behold. Get ready to make a fashion statement and wow the crowd.

Black painted front grille and Hyundai logo

Black painted alloy wheel with red front brake calipers

All black interiors with brass coloured inserts

Exclusive black seat upholstery with brass coloured highlights

Dashcam with dual camera

Electrochromic mirror – IRVM

#### **VENUE Knight**

#### Mono tone

Atlas white

Dual tone

Fiery red + abyss black roof

Atlas white+ abyss black

Abyss black

All black interiors with brass coloured inserts