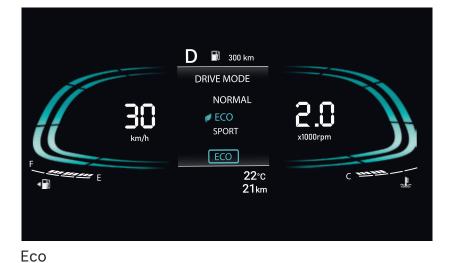

#### Drive mode themes:

Normal

Sport

#### **Drive modes:**

Get wherever you need to go with ease. Pick your driving mode and let the VENUE do the rest.

**Eco:** The new VENUE already comes with impressive mileage and driving in ECO mode can help increase even that.