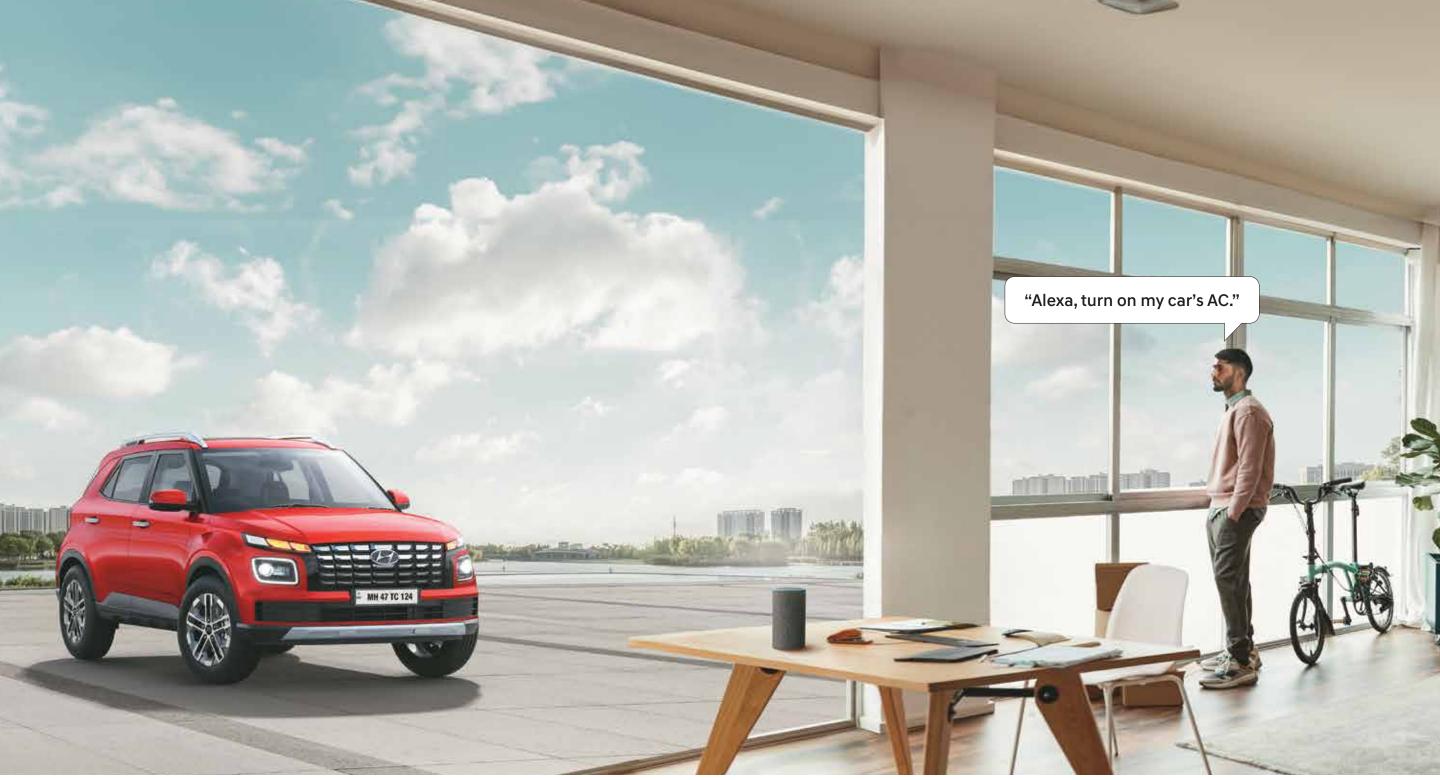

### 1st in segment

Power driver seat - 4 way

Smart electric sunroof

Ambient lighting

Digital cluster with colour TFT MID

Home to car (H2C) with Alexa^^ (Best in segment)

# Stay connected to the Lit life.

The new Hyundai VENUE is designed to keep you connected to both your car, and the world around you. Between the Alexa and the 60+ feature-loaded Bluelink, you've got everything you need to make your drives lit and exciting.