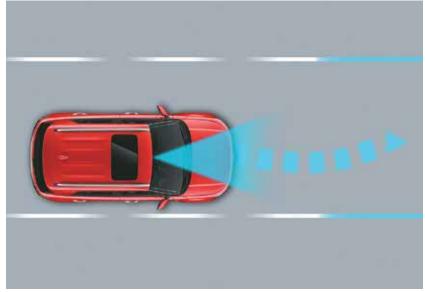

### Level 1 ADAS. 1st in segment

Advanced Driver Assistance System (ADAS) uses automated sensing technology to detect obstacles on the road & respond with countermeasures for impact avoidance. Thus offering comprehensive protection on the road. The new Hyundai VENUE comes with cutting-edge autonomous level 1 ADAS system for a smart & intuitive driving experience.