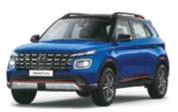

# Adventure has no boundaries with Hyundai VENUE Adventure edition.

Unlock a world of adventure with the Hyundai VENUE Adventure edition. Conquer the city's twists and turns or break free into the wild — this SUV is built to handle it all. Wherever your journey leads, transform every day into extraordinary experiences with the VENUE Adventure. The road to adventure starts here.

Rugged door cladding

Dashcam with dual camera

Black painted front grille and Hyundai logo

Black interiors with light sage green coloured inserts

Black painted alloy wheel with red front brake caliper

Exclusive adventure edition seats with light sage green coloured highlights

Other features: Sporty metal pedals | | 3D Designer adventure mats