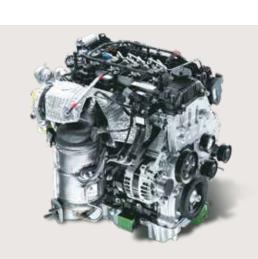

#### Kappa 1.0 | Turbo GDi petrol

Max power **88.3** kW (120 PS) @ 6 000 r/min

Max torque **172** Nm @ 1500-4 000 r/min