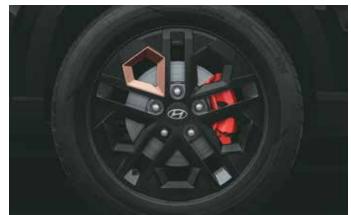

Black painted front grille and Hyundai logo

Black painted alloy wheel with red front brake calipers

All black interiors with brass coloured inserts

Exclusive black seat upholstery with brass coloured highlights