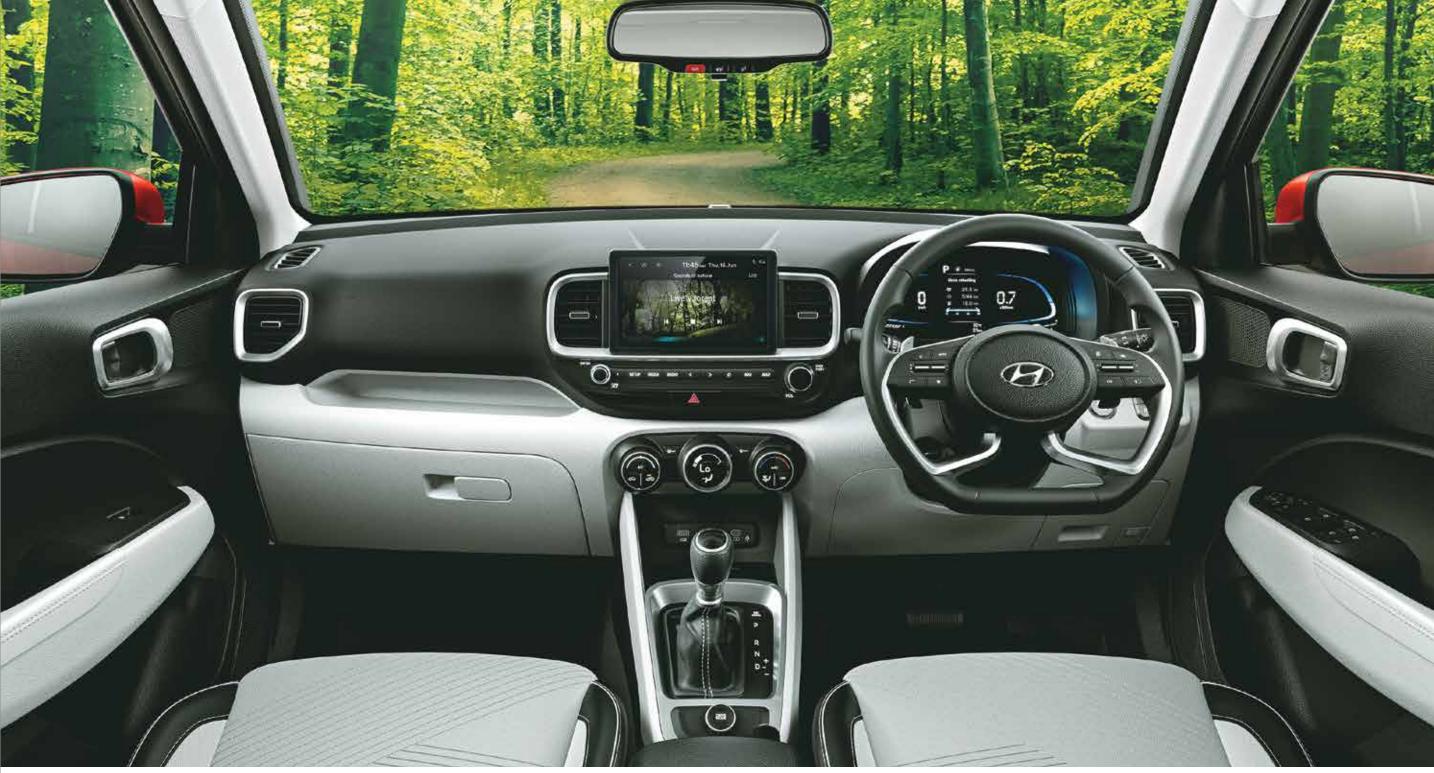

## Enter the Lit zone.

From home to work to everywhere you want to be, you need to be surrounded in a place that's inherently you. And inside the new VENUE all that matters, is you. Stylish, refined and exciting, it's got it all. Embracing the lit life the new Hyundai VENUE is focused on fun and comfort rolled into one incredible package that makes sure it looks just as trendy inside, as it does outside.

### 1st in segment

Power driver seat - 4 way

Smart electric sunroof

Ambient lighting

Digital cluster with colour TFT MID

Home to car (H2C) with Alexa^^ (Best in segment)