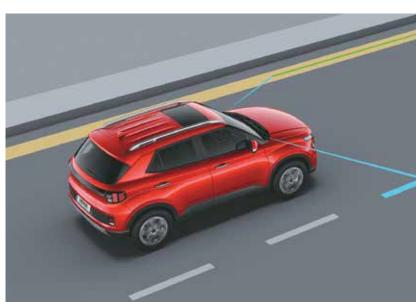

### Level 1 ADAS. 1st in segment

Advanced Driver Assistance System (ADAS) uses automated sensing technology to detect obstacles on the road & respond with countermeasures for impact avoidance. Thus offering comprehensive protection on the road. The new Hyundai VENUE comes with cutting-edge autonomous level 1 ADAS system for a smart & intuitive driving experience.