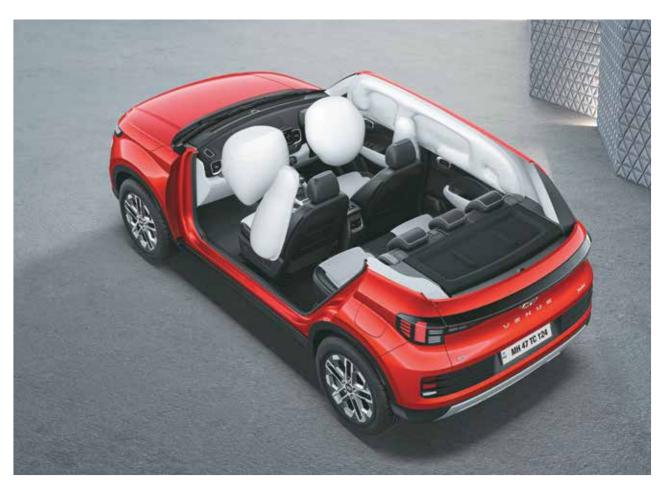

# Safety comes first in the new VENUE.

The new Hyundai VENUE isn't just built to excite you, it's built to keep you safe. By adding a host of senses to heighten your own, the new Hyundai VENUE is fully loaded with sophisticated safety features.

#### Key features

| Variant                                                  |                                                                       | E/E+      | \$/\$+    | Executive | S+/S(0)/<br>S(0)+    | S(O)+<br>Adventure | S(O)<br>Knight | SX Executive | SX           | SX Adventure | SX<br>Knight | SX(O)  | SX(O) Adventure | SX(O)<br>Knight |
|----------------------------------------------------------|-----------------------------------------------------------------------|-----------|-----------|-----------|----------------------|--------------------|----------------|--------------|--------------|--------------|--------------|--------|-----------------|-----------------|
| Engine & trim plan                                       |                                                                       |           |           |           | •(•)                 | 71010110           | 19             |              |              |              | 9            |        |                 | 11119111        |
| Kappa 1.2   MPi petrol                                   |                                                                       | MT (E/E+) | MT (S/S+) | -         | MT (S(O) / S(O)+)    | MT                 | MT             | MT           | MT           | MT           | MT           | -      | -               | -               |
| Kappa 1.0   Turbo GDi petrol                             |                                                                       | -         | -         | MT        | MT/DCT (S(O))        | -                  | -              | -            | -            | -            | -            | MT/DCT | DCT             | MT/DCT          |
| U2 1.5   CRDi VGT diesel                                 |                                                                       | -         | -         | -         | MT (S+)              | -                  | -              | -            | MT           | -            | -            | MT     | -               | -               |
| Safety                                                   | Deliver 9 management                                                  | C         | C         | C         | C                    | C                  | C              | C            | C            | C            | C            | C      | C               | C               |
| Airbag                                                   | Driver & passenger Side                                               | S<br>S    | S         | S<br>S    | S<br>S               | S                  | S<br>S         | S<br>S       | S<br>S       | S<br>S       | S<br>S       | S<br>S | S<br>S          | S<br>S          |
|                                                          | Curtain                                                               | S         | S         | S         | S                    | S                  | S              | S            | S            | S            | S            | S      | S               | S               |
| Dashcam                                                  | Curtum                                                                | -         | -         | -         | -                    | -                  | S              | -            | -            | -            | S            | -      | S               | S               |
| ABS with EBD                                             |                                                                       | S         | S         | S         | S                    | S                  | S              | S            | S            | S            | S            | S      | S               | S               |
| Electronic stability control (ESC)                       |                                                                       | S         | S         | S         | S                    | S                  | S              | S            | S            | S            | S            | S      | S               | S               |
| Brake assist system (BAS)                                |                                                                       | -         | S         | S         | S                    | S                  | S              | S            | S            | S            | S            | S      | S               | S               |
| Vehicle stability management (VSM)                       |                                                                       | S         | S         | S         | S                    | S                  | S              | S            | S            | S            | S            | S      | S               | S               |
| Hill assist control (HAC)                                |                                                                       | S         | S         | S         | S                    | S                  | S              | S            | S            | S            | S            | S      | S               | S               |
| Rear parking sensors Rear camera with dynamic guidelines |                                                                       | \$<br>-   | S         | \$<br>-   | S<br>S               | \$<br>\$           | S              | S<br>S       | S            | S<br>S       | S<br>S       | S<br>S | S<br>S          | S<br>S          |
| Inside rear view mirror                                  | Day & night mirror                                                    | S         | S         | S         | S                    | S                  | S              | S            | S            | S            | S            | S      | S               | S               |
| more real view minor                                     | Electrochromic mirror (ECM)                                           | -         | -         | -         | -                    | -                  | -              | -            | -            | -            | S            | -      | -               | S               |
|                                                          | Telematics switches                                                   |           |           |           |                      |                    |                |              | 4.0 DL O. I  |              |              | •      |                 |                 |
|                                                          | (SOS, RSA & Bluelink)                                                 | -         | -         | -         |                      | -                  | -              | -            | 1.2 PL Only  | S            | S            | S      | S               | S               |
| Automatic headlamps                                      |                                                                       | -         | S         | S         | S                    | S                  | S              | S            | S            | S            | S            | S      | S               | S               |
| Headlamp escort function                                 |                                                                       | -         | S         | S         | S                    | S                  | S              | S            | S            | S            | S            | S      | S               | S               |
| Tyre pressure monitoring system (Highl                   | line)                                                                 | -         | S         | S         | S                    | S                  | S              | S            | S            | S            | S            | S      | S               | S               |
| Central locking                                          |                                                                       | S         | S         | S         | S                    | S                  | S              | S            | S            | S            | S            | S      | S               | S               |
| Impact sensing auto door unlock                          |                                                                       | S<br>S    | S         | S<br>S    | S<br>S               | \$<br>-            | S              | S            | S            | S            | \$           | S      | S               | \$              |
| Speed sensing auto door lock Keyless entry               | Foldable key                                                          | 5         | S         | S         | S+/S(0)+             | -                  | -              | -            | -            | -            | -            |        | -               | -               |
| regions one y                                            | Smart key                                                             | -         | -         | -         | 1.2 PL S(O) Only     | S                  | S              | S            | S            | S            | S            | S      | S               | S               |
| Rear defogger with timer                                 |                                                                       | -         | S         | S         | S#                   | S                  | S              | S            | S            | S            | S            | S      | S               | S               |
| Seatbelt reminder (all seats)                            |                                                                       | S         | S         | S         | S                    | S                  | S              | S            | S            | S            | S            | S      | S               | S               |
| High speed alert                                         |                                                                       | S         | S         | S         | S                    | S                  | S              | S            | S            | S            | S            | S      | S               | S               |
| Seatbelt pretensioners (Driver, passeng                  | ger)                                                                  | S         | S         | S         | S                    | S                  | S              | S            | S            | S            | S            | S      | S               | S               |
| 3 Point seat belts (all seats)                           |                                                                       | S         | S         | S         | S                    | S                  | S              | S            | S            | S            | S            | S      | S               | S               |
| Immobilizer                                              |                                                                       | S         | S         | S         | S                    | S                  | S              | S            | S            | S            | S            | S      | \$              | S               |
| ISOFIX                                                   |                                                                       | S         | S         | S         | S                    | S                  | S              | S            | 1200000      | S            | S            | S      | S               | S               |
| Burglar alarm                                            | Forward Collision Warning (FCW)                                       | -         | -         | -         | -                    | -                  |                | -            | 1.2 PL Only  | S            | <u>\$</u>    | S<br>S | S -             | \$              |
|                                                          | Forward Collision-Avoidance Assist- Car (FCA-Car)                     | -         | _         | _         | -                    | -                  | _              | _            | -            | -            | -            | S      | -               | -               |
|                                                          | Forward Collision-Avoidance Assist- Pedestrian (FCA-Ped)              | -         | -         | -         | -                    | -                  |                | -            | -            | -            | -            | S      | -               | -               |
|                                                          | Forward Collision-Avoidance Assist- Cycle (FCA-Cyl)                   | -         | -         | -         | -                    | -                  | -              | -            | -            | -            | -            | S      | -               | -               |
| Hyundai SmartSense                                       | Lane Keeping Assist (LKA)                                             | -         | -         | -         | -                    | -                  | -              | -            | -            | -            | -            | S      | -               | -               |
| (Advanced driver assistance system)                      | Lane Departure Warning (LDW)                                          | -         | -         | -         | -                    | -                  | -              | -            | -            | -            | -            | S      | -               | -               |
|                                                          | Driver Attention Warning (DAW)                                        | -         | -         | -         | -                    | -                  | -              | -            | -            | -            | -            | S      | -               | -               |
|                                                          | Lane Following Assist (LFA)                                           | -         | -         | -         | -                    | -                  | -              | -            | -            | -            | -            | S      | -               | -               |
|                                                          | High Beam Assist (HBA)                                                | -         | -         | -         | -                    | -                  | -              | -            | -            | -            | -            | S      | -               | -               |
| Exterior                                                 | Leading Vehicle Departure Alert (LVDA)                                | -         | -         | -         | •                    | -                  | -              | -            | -            | -            | -            | S      | -               | -               |
| Headlamps                                                | Halogen lamps                                                         | S         | S         | S         | 1.5 DSL only         | <u>.</u>           | _              | _            | _            | _            |              | _      |                 | _               |
| Ticadiamps                                               | LED projector headlamps                                               | -         | -         | -         | S#                   | S                  | S              | S            | S            | S            | S            | S      | S               | S               |
|                                                          | Cornering lamps                                                       | -         | -         | -         | S#                   | S                  | S              | S            | S            | S            | S            | S      | S               | S               |
|                                                          | LED DRL & positioning lamps                                           | -         | -         | -         | S#                   | S                  | S              | S            | S            | S            | S            | S      | S               | S               |
| Connecting LED tail lamps                                | · · · · · · · · · · · · · · · · · · ·                                 | -         | -         | -         | S#                   | S                  | S              | S            | S            | S            | S            | S      | S               | S               |
| Front grille                                             | Dark Chrome                                                           | S         | S         | S         | S                    | -                  | -              | S            | S            | -            | -            | S      | -               | -               |
|                                                          | Black Painted                                                         | -         | -         | -         | -                    | S                  | S              | -            | -            | S            | S            | -      | S               | S               |
| Front and rear bumpers                                   | Body Coloured                                                         | S         | S         | S         | S                    | S                  | -              | S            | S            | S            | -            | S      | S               | -               |
| Outside dear military (ODVA)                             | Body Coloured with brass coloured inserts                             | -         | -         | -         | -                    | -                  | S              | -            | -            | -            | S            | -      | -               | S               |
| Outside door mirrors (ORVM)                              | Black Painted                                                         | -         | S         | S -       | S                    | -<br>S             | S              | S -          | S -          | S            | -<br>S       | S -    | -<br>S          | -<br>S          |
| Outside door handles                                     | Body Coloured                                                         | S         | S         | S         | S                    | S                  | S              | S            | S            | \$<br>\$     | S            | -      | -               | S               |
| Outside door nandles                                     | Chrome                                                                | -         | -         | -         | -                    | -                  | -              | -            | -            | -            | -            | S      | -               | -               |
| Front & rear skid plate                                  | Silver                                                                | S         | S         | S         | S                    | -                  | -              | S            | S            | -            | -            | S      | -               | -               |
|                                                          | Black                                                                 | -         | -         | -         |                      | S                  | S              | -            | -            | S            | S            | -      | S               | S               |
| Roof rails                                               | Silver                                                                | -         | S         | S         | S                    | -                  | -              | S            | S            | -            | -            | S      | -               | -               |
|                                                          | Black painted                                                         | -         | -         | -         | -                    | S                  | S              | -            | -            | S            | S            | -      | S               | S               |
| Turn indicators on outside mirrors                       |                                                                       | -         | -         | -         | S                    | S                  | S              | \$           | S            | S            | S            | S      | S               | S               |
| Wheels                                                   | R15 (D=380.2 mm) Steel wheels with wheel cover                        | S         | S         |           | 1.2 PL & 1.5 DSL onl |                    | -              | S            | 1.2 PL Only  | -            | -            | -      | -               | -               |
|                                                          | R15 (D=380.2 mm) Steel wheels with Black wheel cover                  | -         | -         | -<br>C    | 1 0T anle            | \$                 | S              | -            | -            | S            | S            | -      | -               | -               |
|                                                          | R16 (D=405.6 mm) DT styled wheels R16 (D=405.6 mm) Diamond cut alloys | -         | <u>-</u>  | S -       | 1.0T only            | -                  | -              | -            | 1.5 DSL Only | -            | -            | -<br>S | -               | -               |
|                                                          | R16 (D=405.6 mm) Black alloys                                         | -         | -         | -         | -                    | -                  | -              | -            | יי חטר היו   | -            | -            | -      | S               | S               |
| Shark fin antenna                                        | Body Coloured                                                         | -         | S         | S         | S                    | -                  | -              | S            | S            | -            | -            | S      | -               | -               |
|                                                          | Black                                                                 | -         | -         | -         | -                    | S                  | S              | -            | -            | S            | S            | -      | S               | S               |
| Red front brake calliper                                 |                                                                       | -         | -         | -         | -                    | -                  | -              | -            | -            | -            | -            | -      | S               | S               |
| rica front branc camper                                  |                                                                       |           |           | -         | -                    | S                  | -              | -            | -            | S            | -            | -      | S               | -               |
| Rugged side door cladding                                |                                                                       |           |           |           |                      | •                  |                |              |              |              |              |        |                 |                 |
| <u>'</u>                                                 |                                                                       |           | -         | -         | -                    | -                  | S              | -            | -            | -            | S            | -      | -               | S               |