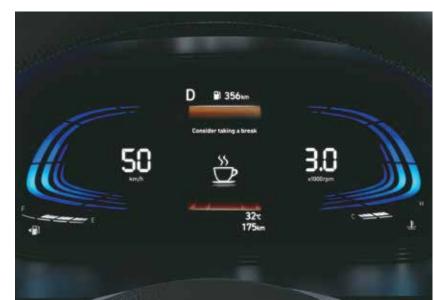

High Beam Assist (HBA)

Lane Keeping Assist (LKA)

Lane Following Assist (LFA)

Driver Attention Warning (DAW)

Leading Vehicle Departure Alert (LVDA)