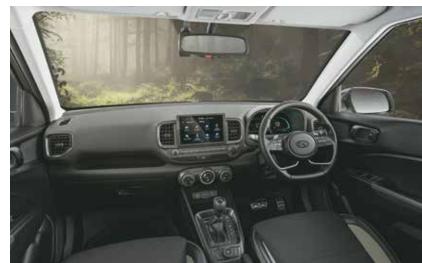

## Enter the Lit zone.

From home to work to everywhere you want to be, you need to be surrounded in a place that's inherently you. And inside the new VENUE all that matters, is you. Stylish, refined and exciting, it's got it all. Embracing the lit life the new Hyundai VENUE is focused on fun and comfort rolled into one incredible package that makes sure it looks just as trendy inside, as it does outside.

### 1st in segment

Power driver seat - 4 way

Smart electric sunroof

Ambient lighting

Digital cluster with colour TFT MID

Home to car (H2C) with Alexa^^ (Best in segment)

# Stay connected to the Lit life.

The new Hyundai VENUE is designed to keep you connected to both your car, and the world around you. Between the Alexa and the 60+ feature-loaded Bluelink, you've got everything you need to make your drives lit and exciting.