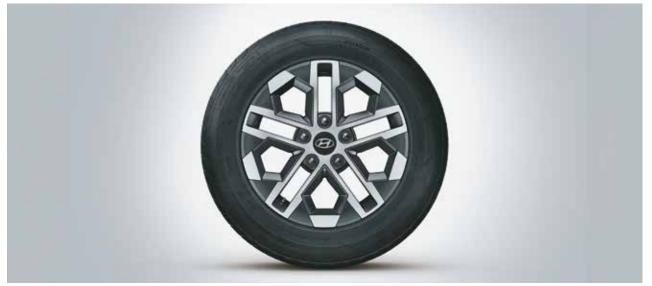

# Style that grabs attention.

From the dark chrome grille to the connecting LED tail lamps, you know you'll stand out from the pack with flair as you take on life with the new Hyundai VENUE.

R16 (D=405.6 mm) Diamond cut alloys