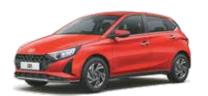

# Style that grabs attention.

From the dark chrome grille to the connecting LED tail lamps, you know you'll stand out from the pack with flair as you take on life with the new Hyundai VENUE.

R16 (D=405.6 mm) Diamond cut alloys

LED projector headlamps

Ambient sounds of nature in the 20.32 cm (8.0") HD infotainment system (1st in segment)

## Interior & exterior colours

#### **VENUE**

#### Mono tone

Atlas white

Dual tone

Fiery red + abyss black roof

Two tone black and greige interiors