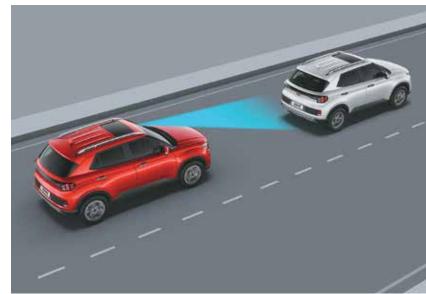

Forward Collision Warning (FCW)

Lane Departure Warning (LDW)

Forward Collision - Avoidance Assist - Car (FCA-Car) & Forward Collision Warning (FCW)

Forward Collision - Avoidance Assist - Pedestrian (FCA-Ped) Forward Collision - Avoidance Assist - Cycle (FCA-Cyl)

High Beam Assist (HBA)

Lane Keeping Assist (LKA)

Lane Following Assist (LFA)

Driver Attention Warning (DAW)

Leading Vehicle Departure Alert (LVDA)