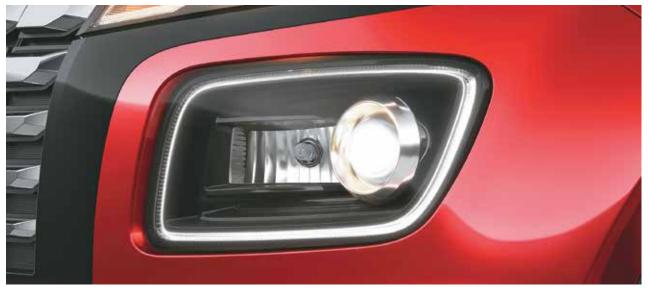

LED projector headlamps

Ambient sounds of nature in the 20.32 cm (8.0") HD infotainment system (1st in segment)