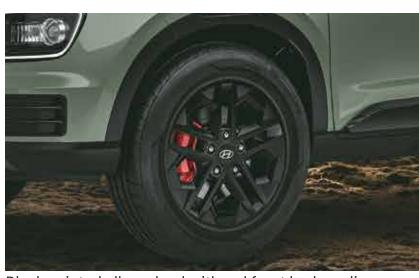

Rugged door cladding

Dashcam with dual camera

Black painted front grille and Hyundai logo

Black interiors with light sage green coloured inserts

Black painted alloy wheel with red front brake caliper

Exclusive adventure edition seats with light sage green coloured highlights

Black painted front grille and Hyundai logo

Black painted alloy wheel with red front brake calipers

All black interiors with brass coloured inserts

Exclusive black seat upholstery with brass coloured highlights