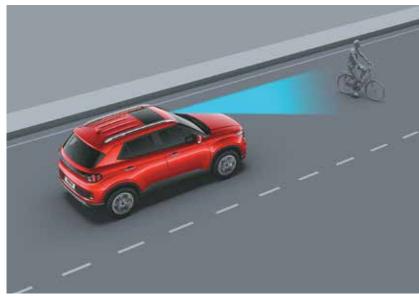

Forward Collision Warning (FCW)

Lane Departure Warning (LDW)

Forward Collision - Avoidance Assist - Car (FCA-Car) & Forward Collision Warning (FCW)

Forward Collision - Avoidance Assist - Pedestrian (FCA-Ped) Forward Collision - Avoidance Assist - Cycle (FCA-Cyl)