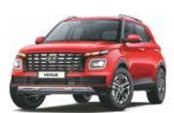

# Adventure has no boundaries with Hyundai VENUE Adventure edition.

Unlock a world of adventure with the Hyundai VENUE Adventure edition. Conquer the city's twists and turns or break free into the wild — this SUV is built to handle it all. Wherever your journey leads, transform every day into extraordinary experiences with the VENUE Adventure. The road to adventure starts here.

Rugged door cladding

Dashcam with dual camera

Black painted front grille and Hyundai logo

Black interiors with light sage green coloured inserts

Black painted alloy wheel with red front brake caliper

Exclusive adventure edition seats with light sage green coloured highlights

Other features: Sporty metal pedals | | 3D Designer adventure mats