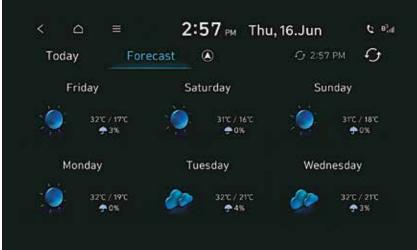

10 Regional languages infotainment (AVNT)

Weather updates

Multiple user profiles

Sports updates

Climate control