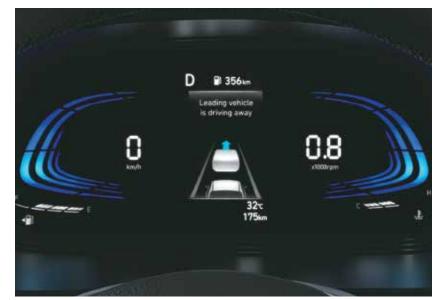

High Beam Assist (HBA)

Lane Keeping Assist (LKA)

Lane Following Assist (LFA)

Driver Attention Warning (DAW)

Leading Vehicle Departure Alert (LVDA)