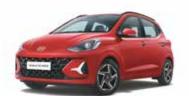

# Adventure has no boundaries with Hyundai VENUE Adventure edition.

Unlock a world of adventure with the Hyundai VENUE Adventure edition. Conquer the city's twists and turns or break free into the wild — this SUV is built to handle it all. Wherever your journey leads, transform every day into extraordinary experiences with the VENUE Adventure. The road to adventure starts here.

Rugged door cladding

Dashcam with dual camera

Black painted front grille and Hyundai logo

Black interiors with light sage green coloured inserts

Black painted alloy wheel with red front brake caliper

Exclusive adventure edition seats with light sage green coloured highlights

Other features: Sporty metal pedals | | 3D Designer adventure mats

#### **VENUE Adventure**

#### Mono tone

Ranger khaki + abyss black

Titan grey + abyss black

Black interiors with light sage green coloured inserts