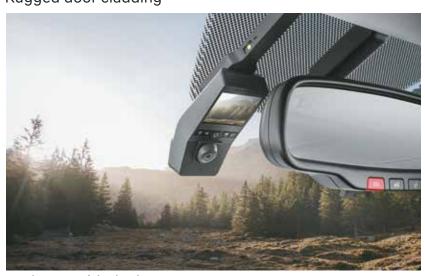

Rugged door cladding

Dashcam with dual camera

Black painted front grille and Hyundai logo

Black interiors with light sage green coloured inserts

Black painted alloy wheel with red front brake caliper

Exclusive adventure edition seats with light sage green coloured highlights

Dashcam with dual camera

Electrochromic mirror – IRVM