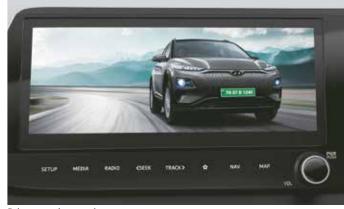

# Just press play.

Connectivity comes easy in the new Hyundai i20 N Line. Equipped with cutting edge technology like home-to-car (H2C) with Alexa, fully automated temperature control, advanced infotainment with multilingual user interface, you've got the world at your fingertips.

26.03 cm (10.25 ) HD touchscreen infotainment & navigation system

Puddle lamps

Bose premium 7 speaker system

FATC with digital display

Other features: Smart entry with push button start/stop