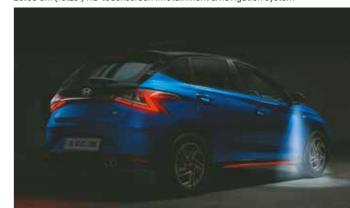

### **Built to entice.**

Athletically aesthetic, the new Hyundai i20 N Line is built to command attention, all the way from the subtle chrome garnish on the foglamps to the tailgate spoiler with side wings. The sporty red highlights accentuate the performance inspired design, ensuring that all eyes are always on you.

R16 (D=405.6 mm) Diamond cut alloy wheels

Sporty black radiator grille

Z-shaped LED tail lamps

Sporty tailgate spoiler with side wings