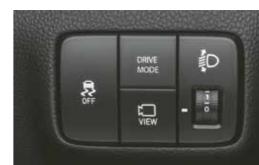

Drive mode select

Sporty twin tip muffler

6-speed MT (Manual transmission)

7 speed DCT (Dual clutch transmission)