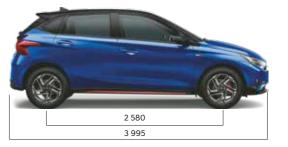

herson strut                                 |  |
| Rear                   | Coupled torsion beam axle                       |  |
| Shock absorber         | Gas type                                        |  |
| Brakes                 |                                                 |  |
| Front                  | Disc                                            |  |
| Rear                   | Disc                                            |  |
| Tyre                   |                                                 |  |
| Size                   | 195/55 R16 (D=405.6 mm) Diamond cut alloy wheel |  |
| Spare tyre             | 185/65 R15 (D=380.2 mm) Steel                   |  |
| Туре                   | Tubeless                                        |  |

#### Dimensions unit:mm







S - Standard
\*\* Through smartphone connectivity
\*\* Artificial leather
\*\* Artificial leather
\*\* Afficial variety and the Artificial leather
\*\* Mireleas Android Auto/Apple CarPlay connectivity
\*\* Multi device bluetooth connectivity
\*\* Aluti device bluetooth connectivity
\*\* Alux Amazon Echols not a standard car accessory and customer needs to purchase from 3rd party
##- 2 times a year | No of free map updates - 16 times (2 times x 8 years)



Dealer's Name & Address









**Hyundai** Cl!cktoBuy







3 Years Bluelink subscription

• Some of the equipments illustrated or described in this leaflet may not be supplied as standard equipment and may be available at extra cost. • Technical specifications have been rounded-off to the nearest value. • Hyundai Motor India reserve