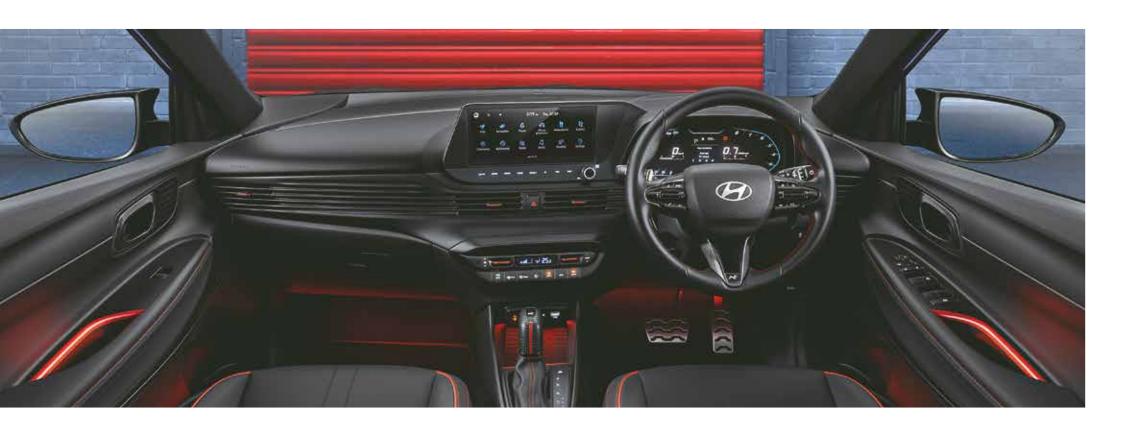

# Sporty black interiors with athletic red inserts and exciting red ambient lights

# Always in style on the inside.

As you step into the cockpit of the new Hyundai i20 N Line you're graced by the sleek design that's packed with technology. The iconic N badging on the steering wheel, leather wrapped gear knob, and the seats, along with the all black interiors with red inserts add to the sporty appeal.

Wireless charger

Chequered flag design leather seats with N logo

3-spoke steering wheel with N logo

Digital cluster with IFI multi information display

Other features: Perforated leather wrapped gear knob with N logo | Sliding front armrest | Sporty metal pedals Dark metal finish inside door handles | Fast USB charger (Type C)

# Just press play.

Connectivity comes easy in the new Hyundai i20 N Line. Equipped with cutting edge technology like home-to-car (H2C) with Alexa, fully automated temperature control, advanced infotainment with multilingual user interface, you've got the world at your fingertips.

26.03 cm (10.25 ) HD touchscreen infotainment & navigation system

Puddle lamps

Bose premium 7 speaker system

FATC with digital display

Other features: Smart entry with push button start/stop