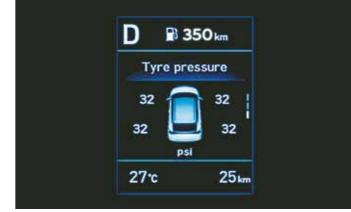

# Always play safe.

Standard across all variants

Packed with Hyundai's most advanced safety systems, the new Hyundai i20 N Line is built to keep you in total comfort and peace of mind.

Automatic headlamps

Electronic stability control (ESC) & Vehicle stability management (VSM)

Hill-start assist control (HAC)

Tyre pressure monitoring system (highline)

Front and rear disc brakes

Driver rear view monitor system