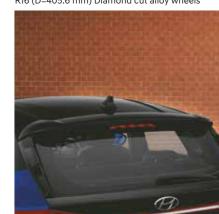

### **Built to entice.**

Athletically aesthetic, the new Hyundai i20 N Line is built to command attention, all the way from the subtle chrome garnish on the foglamps to the tailgate spoiler with side wings. The sporty red highlights accentuate the performance inspired design, ensuring that all eyes are always on you.

R16 (D=405.6 mm) Diamond cut alloy wheels

Sporty black radiator grille

Z-shaped LED tail lamps

Sporty tailgate spoiler with side wings