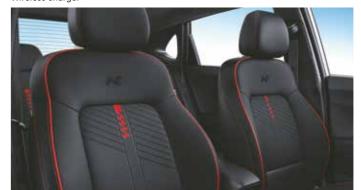

# Sporty black interiors with athletic red inserts and exciting red ambient lights

# Always in style on the inside.

As you step into the cockpit of the new Hyundai i20 N Line you're graced by the sleek design that's packed with technology. The iconic N badging on the steering wheel, leather wrapped gear knob, and the seats, along with the all black interiors with red inserts add to the sporty appeal.

Wireless charger

Chequered flag design leather seats with N logo

3-spoke steering wheel with N logo

Digital cluster with IFI multi information display

Other features: Perforated leather wrapped gear knob with N logo | Sliding front armrest | Sporty metal pedals Dark metal finish inside door handles | Fast USB charger (Type C)