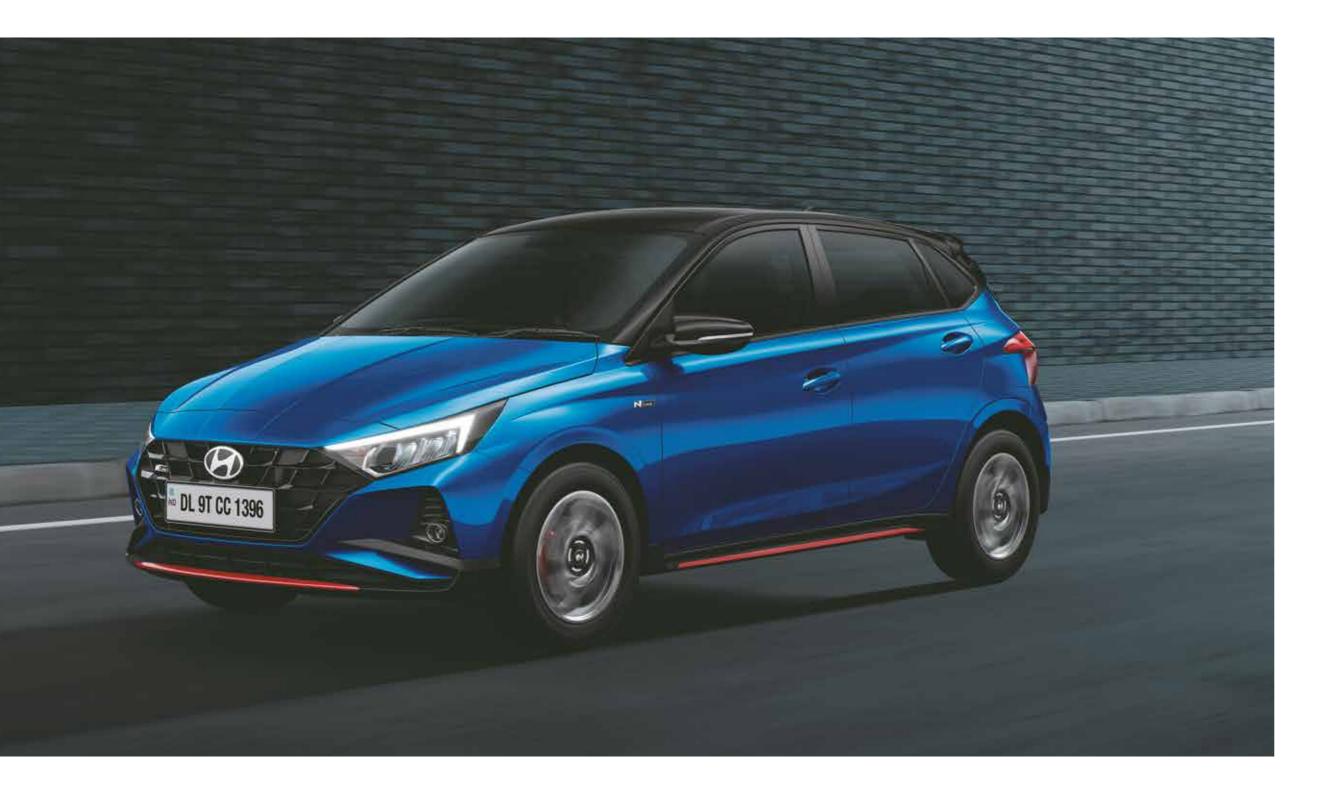

# Play anywhere.

The distinctive roar of the exhaust sets the new Hyundai i20 N Line apart. It's the perfect blend of a finely tuned engine and highly responsive suspension and handling that delivers a smooth ride.

### **Built to entice.**

Athletically aesthetic, the new Hyundai i20 N Line is built to command attention, all the way from the subtle chrome garnish on the foglamps to the tailgate spoiler with side wings. The sporty red highlights accentuate the performance inspired design, ensuring that all eyes are always on you.