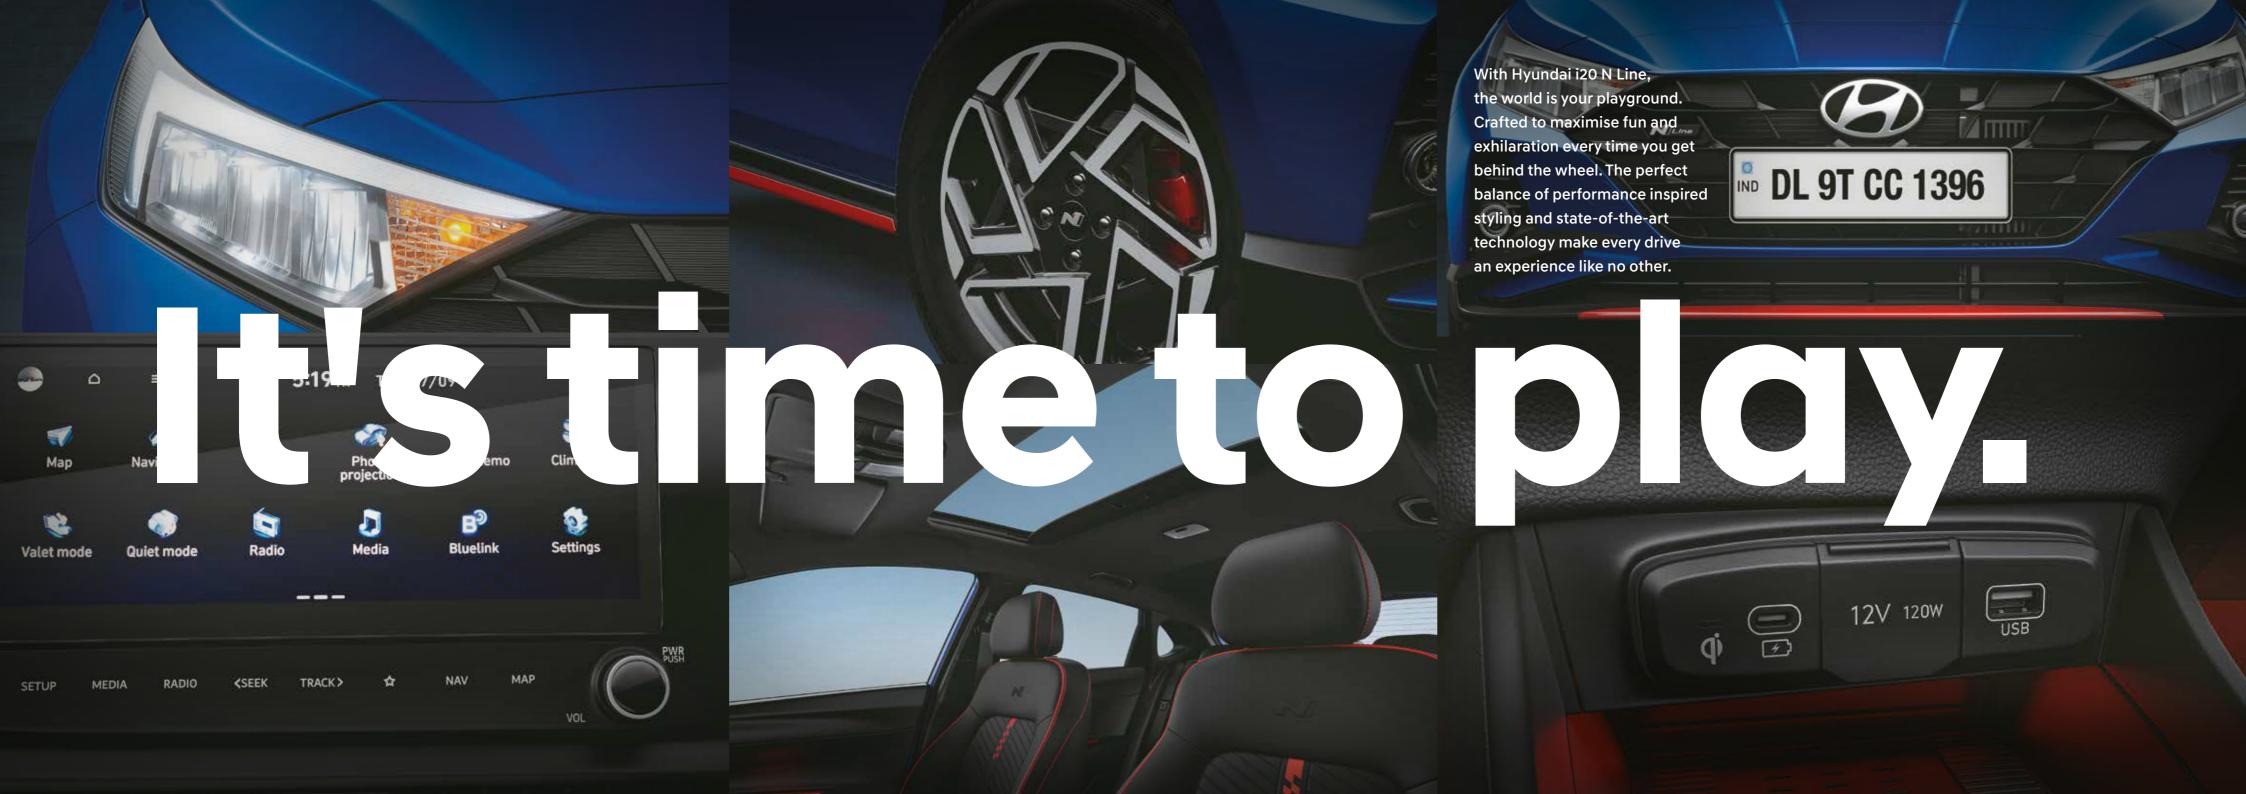

# Always in style on the inside.

As you step into the cockpit of the new Hyundai i20 N Line you're graced by the sleek design that's packed with technology. The iconic N badging on the steering wheel, leather wrapped gear knob, and the seats, along with the all black interiors with red inserts add to the sporty appeal.

Wireless charger

Chequered flag design leather seats with N logo

3-spoke steering wheel with N logo

Digital cluster with IFI multi information display

Other features: Perforated leather wrapped gear knob with N logo | Sliding front armrest | Sporty metal pedals Dark metal finish inside door handles | Fast USB charger (Type C)

# Just press play.

Connectivity comes easy in the new Hyundai i20 N Line. Equipped with cutting edge technology like home-to-car (H2C) with Alexa, fully automated temperature control, advanced infotainment with multilingual user interface, you've got the world at your fingertips.

26.03 cm (10.25 ) HD touchscreen infotainment & navigation system

Puddle lamps

Bose premium 7 speaker system

FATC with digital display

Other features: Smart entry with push button start/stop