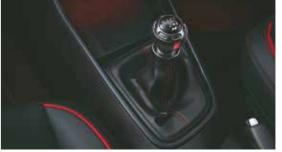

# Always in style on the inside.

As you step into the cockpit of the new Hyundai i20 N Line you're graced by the sleek design that's packed with technology. The iconic N badging on the steering wheel, leather wrapped gear knob, and the seats, along with the all black interiors with red inserts add to the sporty appeal.

Wireless charger

Chequered flag design leather seats with N logo

3-spoke steering wheel with N logo

Digital cluster with IFI multi information display

Other features: Perforated leather wrapped gear knob with N logo | Sliding front armrest | Sporty metal pedals Dark metal finish inside door handles | Fast USB charger (Type C)