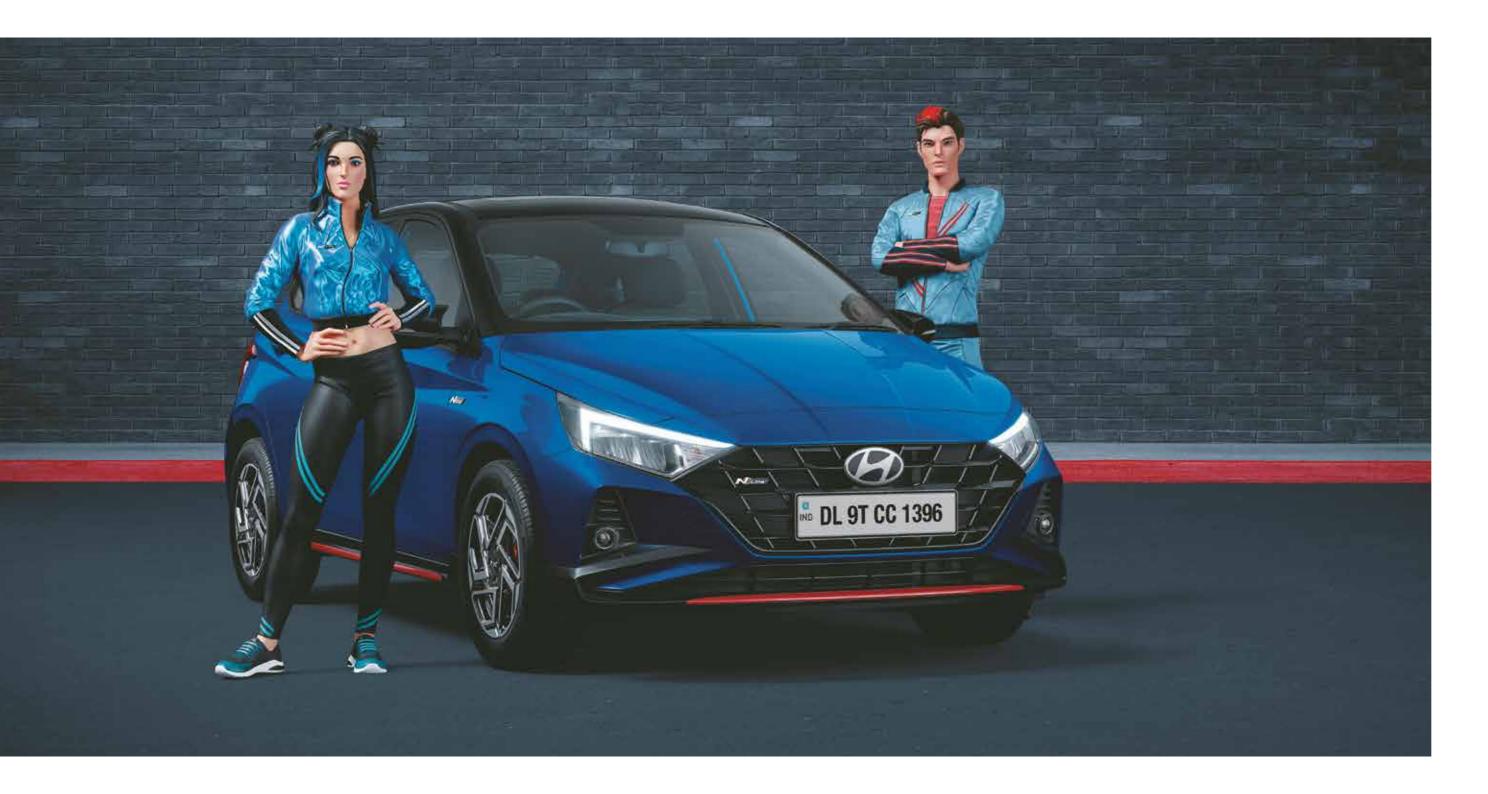

# Play anywhere.

The distinctive roar of the exhaust sets the new Hyundai i20 N Line apart. It's the perfect blend of a finely tuned engine and highly responsive suspension and handling that delivers a smooth ride.

### **Built to entice.**

Athletically aesthetic, the new Hyundai i20 N Line is built to command attention, all the way from the subtle chrome garnish on the foglamps to the tailgate spoiler with side wings. The sporty red highlights accentuate the performance inspired design, ensuring that all eyes are always on you.