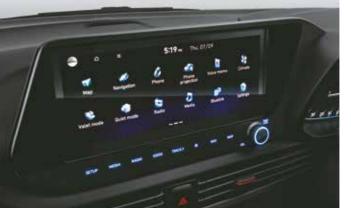

# Just press play.

Connectivity comes easy in the new Hyundai i20 N Line. Equipped with cutting edge technology like home-to-car (H2C) with Alexa, fully automated temperature control, advanced infotainment with multilingual user interface, you've got the world at your fingertips.

26.03 cm (10.25 ) HD touchscreen infotainment & navigation system

Puddle lamps

Bose premium 7 speaker system

FATC with digital display

Other features: Smart entry with push button start/stop