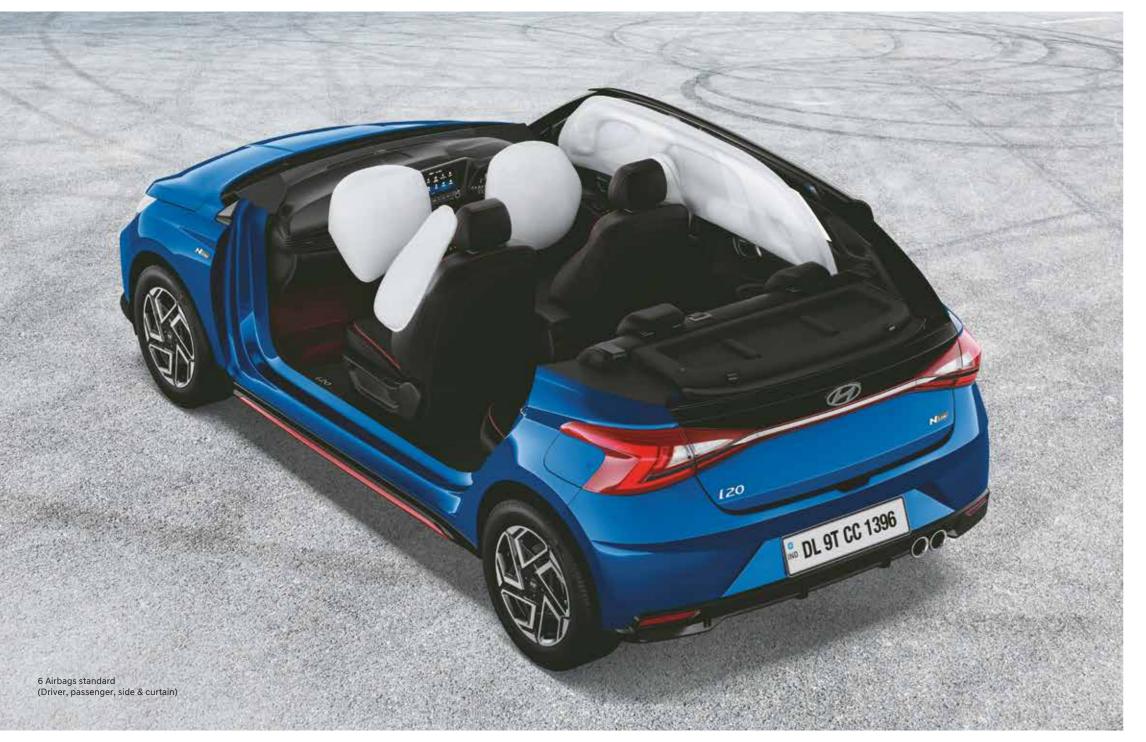

# Always play safe.

Standard across all variants

Packed with Hyundai's most advanced safety systems, the new Hyundai i20 N Line is built to keep you in total comfort and peace of mind.

Automatic headlamps

Electronic stability control (ESC) & Vehicle stability management (VSM)

Hill-start assist control (HAC)

Tyre pressure monitoring system (highline)

Front and rear disc brakes

Driver rear view monitor system