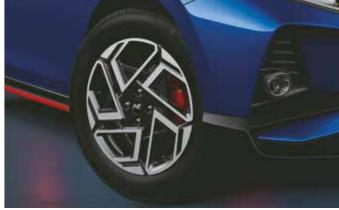

R16 (D=405.6 mm) Diamond cut alloy wheels

Sporty black radiator grille

Z-shaped LED tail lamps

Sporty tailgate spoiler with side wings