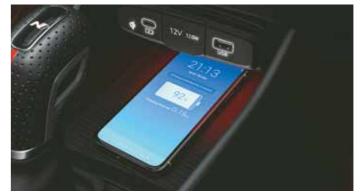

Wireless charger

Chequered flag design leather seats with N logo

3-spoke steering wheel with N logo

Digital cluster with IFI multi information display

Other features: Perforated leather wrapped gear knob with N logo | Sliding front armrest | Sporty metal pedals Dark metal finish inside door handles | Fast USB charger (Type C)