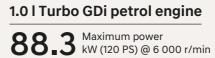

#### **Key features**

| Engine & trim plan                                                                                                                                                                                                                                                | Variants                                                                                                                                                      |                                       | N8                                                       |
|-------------------------------------------------------------------------------------------------------------------------------------------------------------------------------------------------------------------------------------------------------------------|---------------------------------------------------------------------------------------------------------------------------------------------------------------|---------------------------------------|----------------------------------------------------------|
|                                                                                                                                                                                                                                                                   |                                                                                                                                                               |                                       |                                                          |
| 1.0   Turbo GDi petrol                                                                                                                                                                                                                                            | Manual transmission (MT)                                                                                                                                      | •                                     | •                                                        |
| •                                                                                                                                                                                                                                                                 | Dual clutch transmission (DCT)                                                                                                                                | •                                     | •                                                        |
| Safety                                                                                                                                                                                                                                                            | Deiter 0                                                                                                                                                      |                                       |                                                          |
| Airbags                                                                                                                                                                                                                                                           | Driver & passenger<br>Side & curtain                                                                                                                          | S<br>S                                | S<br>S                                                   |
| Tyre pressure monitoring system                                                                                                                                                                                                                                   |                                                                                                                                                               | S                                     | S                                                        |
| Puddle lamps with welcome function                                                                                                                                                                                                                                |                                                                                                                                                               | -                                     | S                                                        |
| Anti-lock braking system (ABS) with EBD                                                                                                                                                                                                                           |                                                                                                                                                               | S                                     | S                                                        |
| Electronic stability control (ESC)                                                                                                                                                                                                                                |                                                                                                                                                               | S                                     | S                                                        |
| Hill-start assist control (HAC)                                                                                                                                                                                                                                   |                                                                                                                                                               | S                                     | S                                                        |
| Vehicle stability management co                                                                                                                                                                                                                                   | ntrol (VSM)                                                                                                                                                   | S                                     | S                                                        |
|                                                                                                                                                                                                                                                                   | Front disc brakes with red caliper                                                                                                                            | S                                     | S                                                        |
| Disc brakes                                                                                                                                                                                                                                                       | Rear disc brakes                                                                                                                                              | S                                     | S                                                        |
| Parking assist                                                                                                                                                                                                                                                    | Reverse parking sensors                                                                                                                                       | S                                     | S                                                        |
| raiking assist                                                                                                                                                                                                                                                    | Rear camera with display on infotainment                                                                                                                      | S                                     | S                                                        |
| Driver rear view monitor (DRVM)                                                                                                                                                                                                                                   |                                                                                                                                                               | S                                     | S                                                        |
| Front projector fog lamps                                                                                                                                                                                                                                         |                                                                                                                                                               | S                                     | S                                                        |
| Automatic headlamps                                                                                                                                                                                                                                               |                                                                                                                                                               | S                                     | S                                                        |
| Emergency stop signal (ESS)                                                                                                                                                                                                                                       |                                                                                                                                                               | S                                     | S                                                        |
| Inside rear view mirror                                                                                                                                                                                                                                           | Electrochromic (ECM)                                                                                                                                          | -                                     | S                                                        |
|                                                                                                                                                                                                                                                                   | Day & night mirror                                                                                                                                            | S                                     |                                                          |
| Bluelink button (SOS, RSA, Blueli                                                                                                                                                                                                                                 | nk) on inside rear view mirror                                                                                                                                | -                                     | S                                                        |
| Central locking (door & tailgate)                                                                                                                                                                                                                                 |                                                                                                                                                               | S                                     | S                                                        |
| Smart pedal                                                                                                                                                                                                                                                       |                                                                                                                                                               | S                                     | S                                                        |
| Impact sensing auto door unlock                                                                                                                                                                                                                                   |                                                                                                                                                               | S<br>S                                | S<br>S                                                   |
| Speed sensing auto door lock Headlamp escort function                                                                                                                                                                                                             |                                                                                                                                                               | S                                     | S S                                                      |
| neadiamp escort function                                                                                                                                                                                                                                          | Foldable key                                                                                                                                                  | S                                     | 3                                                        |
| Keyless entry                                                                                                                                                                                                                                                     |                                                                                                                                                               | 3                                     | -<br>S                                                   |
| Burglar alarm                                                                                                                                                                                                                                                     | Smart key                                                                                                                                                     | -                                     | S                                                        |
| Rear defogger with timer                                                                                                                                                                                                                                          |                                                                                                                                                               | S                                     | S                                                        |
| Seat belt pretensioners - driver & passenger                                                                                                                                                                                                                      |                                                                                                                                                               | S                                     | S                                                        |
| Child seat anchor (ISOFIX)                                                                                                                                                                                                                                        |                                                                                                                                                               | S                                     | S                                                        |
| Height adjustable seat belt - driver & passenger                                                                                                                                                                                                                  |                                                                                                                                                               | -                                     | S                                                        |
| Speed alert system                                                                                                                                                                                                                                                | er a passeriger                                                                                                                                               | S                                     | S                                                        |
| Seatbelt reminder (all seats)                                                                                                                                                                                                                                     |                                                                                                                                                               | S                                     | S                                                        |
| 3 Point seatbelts (all seats)                                                                                                                                                                                                                                     |                                                                                                                                                               | S                                     | S                                                        |
| Immobilizer                                                                                                                                                                                                                                                       |                                                                                                                                                               | S                                     | S                                                        |
| High mount stop lamp                                                                                                                                                                                                                                              |                                                                                                                                                               | S                                     | S                                                        |
| Exterior                                                                                                                                                                                                                                                          |                                                                                                                                                               | -                                     |                                                          |
|                                                                                                                                                                                                                                                                   | Halogen                                                                                                                                                       | S                                     | -                                                        |
|                                                                                                                                                                                                                                                                   | LED day time running lamps                                                                                                                                    |                                       |                                                          |
| Headlamps                                                                                                                                                                                                                                                         | integrated with headlamps                                                                                                                                     | -                                     | S                                                        |
|                                                                                                                                                                                                                                                                   | LED MFR                                                                                                                                                       | -                                     | S                                                        |
| Z-shaped LED tail lamps                                                                                                                                                                                                                                           |                                                                                                                                                               | S                                     | S                                                        |
| Dark chrome connecting tail lam                                                                                                                                                                                                                                   | p garnish                                                                                                                                                     | S                                     | S                                                        |
| R16 (D=405.6mm) diamond cut a                                                                                                                                                                                                                                     | illoy wheels with N Logo                                                                                                                                      | S                                     | S                                                        |
| Sporty twin tip muffler                                                                                                                                                                                                                                           |                                                                                                                                                               | S                                     | S                                                        |
| Sporty tailgate spoiler with side v                                                                                                                                                                                                                               |                                                                                                                                                               | S                                     | S                                                        |
| Athletic red highlights                                                                                                                                                                                                                                           | Front skid plate                                                                                                                                              | S                                     | S                                                        |
|                                                                                                                                                                                                                                                                   | Side sill garnish                                                                                                                                             | S                                     | S                                                        |
| Front fog lamp chrome garnish                                                                                                                                                                                                                                     |                                                                                                                                                               | S                                     | S                                                        |
|                                                                                                                                                                                                                                                                   | Tailgate garnish                                                                                                                                              | S                                     | S                                                        |
|                                                                                                                                                                                                                                                                   | Front & rear skid plates                                                                                                                                      | S                                     | S                                                        |
| High gloss painted black finish                                                                                                                                                                                                                                   | Outside rear view mirror                                                                                                                                      | S                                     | S                                                        |
|                                                                                                                                                                                                                                                                   |                                                                                                                                                               |                                       | S                                                        |
| High gloss painted black finish  Body coloured outside door hand                                                                                                                                                                                                  |                                                                                                                                                               | S                                     |                                                          |
| Body coloured outside door hand                                                                                                                                                                                                                                   | Front radiator grille                                                                                                                                         | S                                     | S                                                        |
| Body coloured outside door hand                                                                                                                                                                                                                                   | Front radiator grille<br>Side fenders (left & right)                                                                                                          | S<br>S                                | S<br>S                                                   |
| Body coloured outside door hand                                                                                                                                                                                                                                   | Front radiator grille                                                                                                                                         | S<br>S<br>S                           | S<br>S<br>S                                              |
| Body coloured outside door hand<br>N Line emblem<br>B-pillar black out tape                                                                                                                                                                                       | Front radiator grille<br>Side fenders (left & right)<br>Tailgate                                                                                              | S<br>S<br>S                           | S<br>S<br>S                                              |
| Body coloured outside door hand<br>N Line emblem<br>B-pillar black out tape<br>Turn indicators on outside mirror                                                                                                                                                  | Front radiator grille<br>Side fenders (left & right)<br>Tailgate                                                                                              | S<br>S<br>S<br>S                      | S<br>S<br>S<br>S                                         |
| Body coloured outside door hand<br>N Line emblem<br>B-pillar black out tape<br>Turn indicators on outside mirror<br>Sharkfin antenna                                                                                                                              | Front radiator grille<br>Side fenders (left & right)<br>Tailgate                                                                                              | S<br>S<br>S                           | S<br>S<br>S                                              |
| Body coloured outside door hand N Line emblem B-pillar black out tape Turn indicators on outside mirror Sharkfin antenna Interior                                                                                                                                 | Front radiator grille<br>Side fenders (left & right)<br>Tailgate                                                                                              | S<br>S<br>S<br>S<br>S                 | S<br>S<br>S<br>S<br>S                                    |
| Body coloured outside door hand N Line emblem B-pillar black out tape Turn indicators on outside mirror Sharkfin antenna Interior Sporty black interiors with athlet                                                                                              | Front radiator grille Side fenders (left & right) Tailgate s ic red inserts                                                                                   | S S S S S                             | S S S S S S S S                                          |
| Body coloured outside door hand N Line emblem B-pillar black out tape Turn indicators on outside mirror Sharkfin antenna Interior Sporty black interiors with athlet Chequered flag design leather*s                                                              | Front radiator grille Side fenders (left & right) Tailgate ic red inserts eats with N logo                                                                    | S S S S S S S                         | S S S S S S S S S S S S S S S S S S S                    |
| Body coloured outside door hand N Line emblem B-pillar black out tape Turn indicators on outside mirror Sharkfin antenna Interior Sporty black interiors with athlet                                                                                              | Front radiator grille Side fenders (left & right) Tailgate s ic red inserts eats with N logo                                                                  | S S S S S S S S S S S S S S S S S S S | S S S S S S S S S S S S S S S S S S S                    |
| Body coloured outside door hand N Line emblem B-pillar black out tape Turn indicators on outside mirror Sharkfin antenna Interior Sporty black interiors with athlet Chequered flag design leather*s 3-spoke steering wheel with N lo                             | Front radiator grille Side fenders (left & right) Tailgate s ic red inserts eats with N logo go Steering wheel cover with red stitches                        | S S S S S S S S S S S S S S S S S S S | \$ \$ \$ \$ \$ \$ \$ \$ \$ \$ \$ \$ \$ \$ \$ \$ \$ \$ \$ |
| Body coloured outside door hand N Line emblem B-pillar black out tape Turn indicators on outside mirror Sharkfin antenna Interior Sporty black interiors with athlet Chequered flag design leather*s 3-spoke steering wheel with N lo Perforated leather* wrapped | Front radiator grille Side fenders (left & right) Tailgate s ic red inserts eats with N logo                                                                  | S S S S S S S S S S S S S S S S S S S | \$ \$ \$ \$ \$ \$ \$ \$ \$ \$ \$ \$ \$ \$ \$ \$ \$ \$ \$ |
| Body coloured outside door hand N Line emblem B-pillar black out tape Turn indicators on outside mirror Sharkfin antenna Interior Sporty black interiors with athlet Chequered flag design leather*s 3-spoke steering wheel with N lo                             | Front radiator grille Side fenders (left & right) Tailgate s  ic red inserts eats with N logo go Steering wheel cover with red stitches Gear knob with N logo | S S S S S S S S S S S S S S S S S S S | \$ \$ \$ \$ \$ \$ \$ \$ \$ \$ \$ \$ \$ \$ \$ \$ \$ \$ \$ |