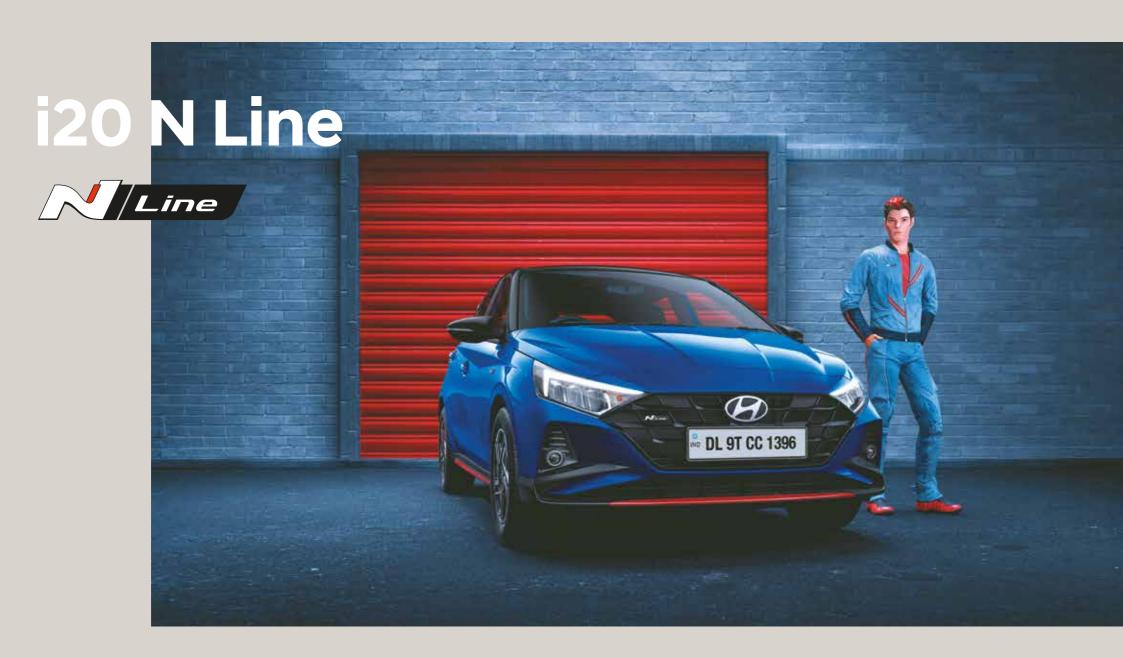

### **Built to entice.**

Athletically aesthetic, the new Hyundai i20 N Line is built to command attention, all the way from the subtle chrome garnish on the foglamps to the tailgate spoiler with side wings. The sporty red highlights accentuate the performance inspired design, ensuring that all eyes are always on you.

# N Line with your style.

Choose to let your personality stand out with style. The new Hyundai i20 N Line comes in multiple colour options.