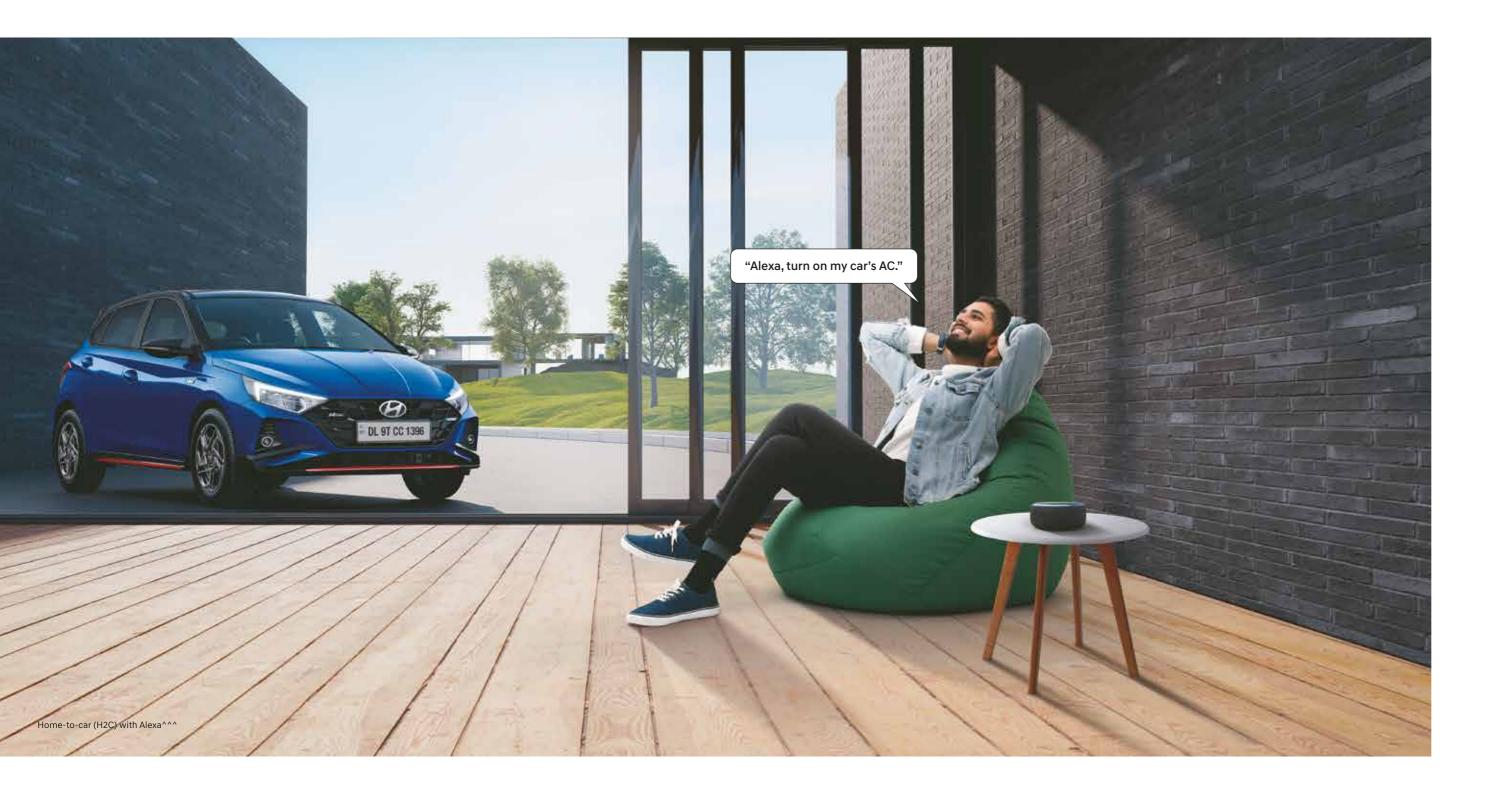

# Just press play.

Connectivity comes easy in the new Hyundai i20 N Line. Equipped with cutting edge technology like home-to-car (H2C) with Alexa, fully automated temperature control, advanced infotainment with multilingual user interface, you've got the world at your fingertips.