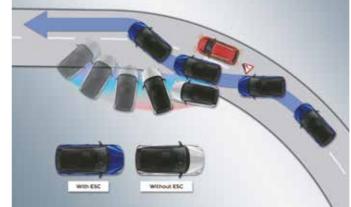

Electronic stability control (ESC) & Vehicle stability management (VSM)

Hill-start assist control (HAC)

Tyre pressure monitoring system (highline)

Front and rear disc brakes

Driver rear view monitor system