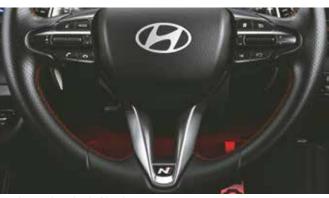

# Always in style on the inside.

As you step into the cockpit of the new Hyundai i20 N Line you're graced by the sleek design that's packed with technology. The iconic N badging on the steering wheel, leather wrapped gear knob, and the seats, along with the all black interiors with red inserts add to the sporty appeal.

Wireless charger

Chequered flag design leather seats with N logo

3-spoke steering wheel with N logo

Digital cluster with IFI multi information display

Other features: Perforated leather wrapped gear knob with N logo | Sliding front armrest | Sporty metal pedals Dark metal finish inside door handles | Fast USB charger (Type C)