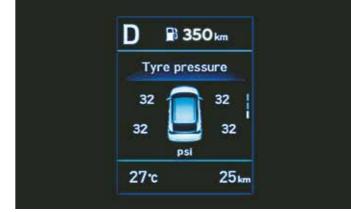

Electronic stability control (ESC) & Vehicle stability management (VSM)

Hill-start assist control (HAC)

Tyre pressure monitoring system (highline)

Front and rear disc brakes

Driver rear view monitor system