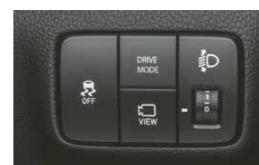

# Play anywhere.

The distinctive roar of the exhaust sets the new Hyundai i20 N Line apart. It's the perfect blend of a finely tuned engine and highly responsive suspension and handling that delivers a smooth ride.







Drive mode select



Sporty twin tip muffler



6-speed MT (Manual transmission)



7 speed DCT (Dual clutch transmission)









### **Built to entice.**

Athletically aesthetic, the new Hyundai i20 N Line is built to command attention, all the way from the subtle chrome garnish on the foglamps to the tailgate spoiler with side wings. The sporty red highlights accentuate the performance inspired design, ensuring that all eyes are always on you.



R16 (D=405.6 mm) Diamond cut alloy wheels





Sporty black radiator grille



Z-shaped LED tail lamps



Sporty tailgate spoiler with side wings

# Sporty black interiors with athletic red inserts and exciting red ambient lights

# Always in style on the inside.

As you step into the cockpit of the new Hyundai i20 N Line you're graced by th