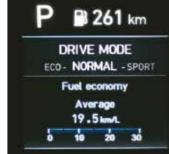

|                                                                                                                                                                                                                                                                                                                                                                                                                                                                                    |                                                                                                                                                                                                                                                                                                   | N6                                                     | N8                                                        |
|------------------------------------------------------------------------------------------------------------------------------------------------------------------------------------------------------------------------------------------------------------------------------------------------------------------------------------------------------------------------------------------------------------------------------------------------------------------------------------|---------------------------------------------------------------------------------------------------------------------------------------------------------------------------------------------------------------------------------------------------------------------------------------------------|--------------------------------------------------------|-----------------------------------------------------------|
| Exciting red ambient lights                                                                                                                                                                                                                                                                                                                                                                                                                                                        |                                                                                                                                                                                                                                                                                                   | -                                                      | S                                                         |
| Sporty metal pedals                                                                                                                                                                                                                                                                                                                                                                                                                                                                |                                                                                                                                                                                                                                                                                                   | S                                                      | S                                                         |
| Front & rear door map pockets                                                                                                                                                                                                                                                                                                                                                                                                                                                      |                                                                                                                                                                                                                                                                                                   | S                                                      | S                                                         |
| Front passenger seat back pocket                                                                                                                                                                                                                                                                                                                                                                                                                                                   |                                                                                                                                                                                                                                                                                                   | S                                                      | S                                                         |
| Rear parcel tray                                                                                                                                                                                                                                                                                                                                                                                                                                                                   |                                                                                                                                                                                                                                                                                                   | S                                                      | S                                                         |
| Dark metal finish inside door handles                                                                                                                                                                                                                                                                                                                                                                                                                                              |                                                                                                                                                                                                                                                                                                   | S                                                      | S                                                         |
| Sunglass holder                                                                                                                                                                                                                                                                                                                                                                                                                                                                    |                                                                                                                                                                                                                                                                                                   | S                                                      | S                                                         |
| Instrument panel & centre fa                                                                                                                                                                                                                                                                                                                                                                                                                                                       |                                                                                                                                                                                                                                                                                                   |                                                        |                                                           |
| Digital cluster with TFT multi                                                                                                                                                                                                                                                                                                                                                                                                                                                     | information display (MID)                                                                                                                                                                                                                                                                         | S                                                      | S                                                         |
| Tachometer & tripmeter                                                                                                                                                                                                                                                                                                                                                                                                                                                             |                                                                                                                                                                                                                                                                                                   | S                                                      | S                                                         |
| Warning & indicators                                                                                                                                                                                                                                                                                                                                                                                                                                                               | GearShift (MT Only)                                                                                                                                                                                                                                                                               | S                                                      | S                                                         |
|                                                                                                                                                                                                                                                                                                                                                                                                                                                                                    | Low pressure warning (individual tyre)                                                                                                                                                                                                                                                            | S                                                      | S                                                         |
|                                                                                                                                                                                                                                                                                                                                                                                                                                                                                    | Parking sensor display                                                                                                                                                                                                                                                                            | S                                                      | S                                                         |
|                                                                                                                                                                                                                                                                                                                                                                                                                                                                                    | Low fuel                                                                                                                                                                                                                                                                                          | S                                                      | S                                                         |
| :                                                                                                                                                                                                                                                                                                                                                                                                                                                                                  | Door & tailgate ajar                                                                                                                                                                                                                                                                              | S                                                      | S                                                         |
| Seating                                                                                                                                                                                                                                                                                                                                                                                                                                                                            |                                                                                                                                                                                                                                                                                                   |                                                        |                                                           |
| Front seat adjustable headre                                                                                                                                                                                                                                                                                                                                                                                                                                                       |                                                                                                                                                                                                                                                                                                   | S                                                      | S<br>S                                                    |
| Height adjustable driver seat                                                                                                                                                                                                                                                                                                                                                                                                                                                      |                                                                                                                                                                                                                                                                                                   | S                                                      |                                                           |
| Rear seat adjustable headres                                                                                                                                                                                                                                                                                                                                                                                                                                                       |                                                                                                                                                                                                                                                                                                   | -                                                      | S                                                         |
| Front centre console with                                                                                                                                                                                                                                                                                                                                                                                                                                                          | Fixed type armrest                                                                                                                                                                                                                                                                                | S                                                      | -<br>S                                                    |
| storage and armrest                                                                                                                                                                                                                                                                                                                                                                                                                                                                | Sliding type armrest                                                                                                                                                                                                                                                                              | -                                                      | 5                                                         |
| Infotainment & connectivity                                                                                                                                                                                                                                                                                                                                                                                                                                                        |                                                                                                                                                                                                                                                                                                   |                                                        |                                                           |
|                                                                                                                                                                                                                                                                                                                                                                                                                                                                                    | 26.03 cm (10.25") HD touchscreen infotainment & navigation system                                                                                                                                                                                                                                 | -                                                      | S                                                         |
| Infotainment system                                                                                                                                                                                                                                                                                                                                                                                                                                                                | 20.32 cm (8") touchscreen infotainment system                                                                                                                                                                                                                                                     | S                                                      |                                                           |
|                                                                                                                                                                                                                                                                                                                                                                                                                                                                                    | Ambient sounds of nature                                                                                                                                                                                                                                                                          | 3                                                      | S                                                         |
| Smartphone connectivity - A                                                                                                                                                                                                                                                                                                                                                                                                                                                        |                                                                                                                                                                                                                                                                                                   | S^                                                     | S                                                         |
| Bose premium 7 speaker syst                                                                                                                                                                                                                                                                                                                                                                                                                                                        |                                                                                                                                                                                                                                                                                                   |                                                        | S                                                         |
| Bose premium / speaker syst                                                                                                                                                                                                                                                                                                                                                                                                                                                        | Front & rear speakers                                                                                                                                                                                                                                                                             | S                                                      | S                                                         |
| Speaker system                                                                                                                                                                                                                                                                                                                                                                                                                                                                     | Front tweeters                                                                                                                                                                                                                                                                                    | S                                                      | S                                                         |
|                                                                                                                                                                                                                                                                                                                                                                                                                                                                                    | Sub-woofer                                                                                                                                                                                                                                                                                        | -                                                      | S                                                         |
| USB connectivity                                                                                                                                                                                                                                                                                                                                                                                                                                                                   | GGD WEGIGI                                                                                                                                                                                                                                                                                        | S                                                      | S                                                         |
| Bluetooth connectivity                                                                                                                                                                                                                                                                                                                                                                                                                                                             |                                                                                                                                                                                                                                                                                                   | S                                                      | S                                                         |
| Steering wheel with audio & bluetooth controls                                                                                                                                                                                                                                                                                                                                                                                                                                     |                                                                                                                                                                                                                                                                                                   | S                                                      | S                                                         |
| Voice recognition**                                                                                                                                                                                                                                                                                                                                                                                                                                                                |                                                                                                                                                                                                                                                                                                   | S                                                      | S                                                         |
| Hyundai bluelink with over-the-air (OTA) map updates##                                                                                                                                                                                                                                                                                                                                                                                                                             |                                                                                                                                                                                                                                                                                                   |                                                        |                                                           |
| Hyundai biueiink with over-ti                                                                                                                                                                                                                                                                                                                                                                                                                                                      |                                                                                                                                                                                                                                                                                                   | -                                                      | S                                                         |
|                                                                                                                                                                                                                                                                                                                                                                                                                                                                                    |                                                                                                                                                                                                                                                                                                   | -                                                      | S                                                         |
| Bluelink integrated smart wa                                                                                                                                                                                                                                                                                                                                                                                                                                                       | tch app                                                                                                                                                                                                                                                                                           | -<br>-                                                 |                                                           |
| Bluelink integrated smart wa<br>Home-to-car (H2C) with Alex                                                                                                                                                                                                                                                                                                                                                                                                                        | tch app                                                                                                                                                                                                                                                                                           |                                                        | S                                                         |
| Bluelink integrated smart wa<br>Home-to-car (H2C) with Alex<br>Comfort & convenience                                                                                                                                                                                                                                                                                                                                                                                               | tch app                                                                                                                                                                                                                                                                                           |                                                        | S                                                         |
| Bluelink integrated smart wa<br>Home-to-car (H2C) with Alex<br>Comfort & convenience<br>Electric sunroof                                                                                                                                                                                                                                                                                                                                                                           | tch app  ka^^^  Voice enabled smart electric sunroof Electric sunroof                                                                                                                                                                                                                             | -                                                      | S<br>S                                                    |
| Bluelink integrated smart wa<br>Home-to-car (H2C) with Alex<br>Comfort & convenience<br>Electric sunroof                                                                                                                                                                                                                                                                                                                                                                           | tch app  ta^^^  Voice enabled smart electric sunroof  Electric sunroof 1 start/stop                                                                                                                                                                                                               | -<br>S                                                 | S<br>S<br>S                                               |
| Bluelink integrated smart wa<br>Home-to-car (H2C) with Alex<br>Comfort & convenience<br>Electric sunroof<br>Smart entry with push buttor                                                                                                                                                                                                                                                                                                                                           | tch app  ka^^^  Voice enabled smart electric sunroof Electric sunroof                                                                                                                                                                                                                             | -<br>-<br>S                                            | S<br>S                                                    |
| Bluelink integrated smart wa<br>Home-to-car (H2C) with Alex<br>Comfort & convenience<br>Electric sunroof<br>Smart entry with push buttor<br>Air conditioning<br>Cruise control                                                                                                                                                                                                                                                                                                     | tch app  ka^^^  Voice enabled smart electric sunroof Electric sunroof a start/stop FATC with digital display                                                                                                                                                                                      | -<br>S                                                 | S S S S S                                                 |
| Bluelink integrated smart wa<br>Home-to-car (H2C) with Alex<br>Comfort & convenience<br>Electric sunroof<br>Smart entry with push buttor<br>Air conditioning<br>Cruise control                                                                                                                                                                                                                                                                                                     | tch app  ta^^^  Voice enabled smart electric sunroof  Electric sunroof  1 start/stop  FATC with digital display  ports)                                                                                                                                                                           | -<br>S<br>-<br>S                                       | S S S S S                                                 |
| Bluelink integrated smart wa<br>Home-to-car (H2C) with Alex<br>Comfort & convenience<br>Electric sunroof<br>Smart entry with push buttor<br>Air conditioning<br>Cruise control<br>Drive modes (Eco, Normal, S                                                                                                                                                                                                                                                                      | tch app  ka^^^  Voice enabled smart electric sunroof Electric sunroof n start/stop FATC with digital display  ports) Electrically adjustable                                                                                                                                                      | S<br>S<br>S<br>S<br>DCT only                           | S S S S DCT onl                                           |
| Bluelink integrated smart wa<br>Home-to-car (H2C) with Alex<br>Confort & convenience<br>Electric sunroof<br>Smart entry with push buttor<br>Air conditioning<br>Cruise control<br>Drive modes (Eco, Normal, S<br>Outside mirror                                                                                                                                                                                                                                                    | tch app  ta^^^  Voice enabled smart electric sunroof  Electric sunroof  1 start/stop  FATC with digital display  ports)                                                                                                                                                                           | S<br>S<br>S<br>S<br>DCT only                           | S S S S DCT onl S S S                                     |
| Bluelink integrated smart wa<br>Home-to-car (H2C) with Alex<br>Confort & convenience<br>Electric sunroof<br>Smart entry with push buttor<br>Air conditioning<br>Cruise control<br>Drive modes (Eco, Normal, S<br>Outside mirror                                                                                                                                                                                                                                                    | tch app  ta^^^  Voice enabled smart electric sunroof Electric sunroof start/stop FATC with digital display  ports) Electrically adjustable Electric folding with auto fold function                                                                                                               | - S S S S DCT only S S S                               | S S S S DCT onl' S S S S S S S S S S S S S S S S S S S    |
| Bluelink integrated smart wa<br>Home-to-car (H2C) with Alex<br>Confort & convenience<br>Electric sunroof<br>Smart entry with push buttor<br>Air conditioning<br>Cruise control<br>Drive modes (Eco, Normal, S<br>Outside mirror                                                                                                                                                                                                                                                    | tch app  ka^^^  Voice enabled smart electric sunroof Electric sunroof n start/stop FATC with digital display  ports) Electrically adjustable Electric folding with auto fold function  Front                                                                                                      | - S S S S DCT only S S S S                             | S S S S S S DCT onl S S S S S S S S S S S S S S S S S S S |
| Bluelink integrated smart wa<br>Home-to-car (H2C) with Alex<br>Comfort & convenience<br>Electric sunroof<br>Smart entry with push buttor<br>Air conditioning<br>Cruise control<br>Drive modes (Eco, Normal, S<br>Outside mirror<br>Wireless charger                                                                                                                                                                                                                                | tch app  ta^^^  Voice enabled smart electric sunroof Electric sunroof n start/stop FATC with digital display  ports)  Electrically adjustable Electric folding with auto fold function  Front Rear                                                                                                | - S S S DCT only S S S S S S S S S S S S S S S S S S S | S S S S DCT onl' S S S S S S S S S S S S S S S S S S S    |
| Bluelink integrated smart wa<br>Home-to-car (H2C) with Alex<br>Comfort & convenience<br>Electric sunroof<br>Smart entry with push buttor<br>Air conditioning<br>Cruise control<br>Drive modes (Eco, Normal, S<br>Outside mirror<br>Wireless charger                                                                                                                                                                                                                                | tch app  ta^^^  Voice enabled smart electric sunroof Electric sunroof start/stop FATC with digital display  ports) Electrically adjustable Electric folding with auto fold function  Front Rear Auto down (driver only)                                                                           | - S S S S DCT only S S S S                             | \$ \$ \$ \$ \$ \$ \$ \$ \$ \$ \$ \$ \$ \$ \$ \$ \$ \$ \$  |
| Bluelink integrated smart wa<br>Home-to-car (H2C) with Alex<br>Comfort & convenience<br>Electric sunroof<br>Smart entry with push buttor<br>Air conditioning<br>Cruise control<br>Drive modes (Eco, Normal, S<br>Outside mirror<br>Wireless charger<br>Power windows                                                                                                                                                                                                               | tch app  ka^^^  Voice enabled smart electric sunroof Electric sunroof n start/stop FATC with digital display  ports) Electrically adjustable Electric folding with auto fold function  Front Rear Auto down (driver only) Auto up/down with pinch guard (driver only)                             | - S S S DCT only S S S S S S S S S S S S S S S S S S S | \$ \$ \$ \$ \$ \$ \$ \$ \$ \$ \$ \$ \$ \$ \$ \$ \$ \$ \$  |
| Bluelink integrated smart wa<br>Home-to-car (H2C) with Alex<br>Comfort & convenience<br>Electric sunroof<br>Smart entry with push buttor<br>Air conditioning<br>Cruise control<br>Drive modes (Eco, Normal, S<br>Outside mirror<br>Wireless charger<br>Power windows<br>Motor driven (electric) powe                                                                                                                                                                               | tch app  ka^^^  Voice enabled smart electric sunroof Electric sunroof n start/stop FATC with digital display  ports) Electrically adjustable Electric folding with auto fold function  Front Rear Auto down (driver only) Auto up/down with pinch guard (driver only)                             | - S S S DCT only S S S S S S S S S S S S S S S S S S S | \$ \$ \$ \$ \$ \$ \$ \$ \$ \$ \$ \$ \$ \$ \$ \$ \$ \$ \$  |
| Bluelink integrated smart wa<br>Home-to-car (H2C) with Alex<br>Comfort & convenience<br>Electric sunroof<br>Smart entry with push buttor<br>Air conditioning<br>Cruise control<br>Drive modes (Eco, Normal, S<br>Outside mirror<br>Wireless charger<br>Power windows<br>Motor driven (electric) powe<br>Rear AC vents                                                                                                                                                              | tch app  ka^^^  Voice enabled smart electric sunroof Electric sunroof n start/stop FATC with digital display  ports) Electrically adjustable Electric folding with auto fold function  Front Rear Auto down (driver only) Auto up/down with pinch guard (driver only)                             | - S S S DCT only S S S S S S S S S S S S S S S S S S S | \$ \$ \$ \$ \$ \$ \$ \$ \$ \$ \$ \$ \$ \$ \$ \$ \$ \$ \$  |
| Bluelink integrated smart wa Home-to-car (H2C) with Alex Comfort & convenience Electric sunroof Smart entry with push buttor Air conditioning Cruise control Drive modes (Eco, Normal, S Outside mirror Wireless charger Power windows  Motor driven (electric) powe Rear AC vents Glove box cooling                                                                                                                                                                               | tch app  ka^^^  Voice enabled smart electric sunroof Electric sunroof n start/stop FATC with digital display  ports) Electrically adjustable Electric folding with auto fold function  Front Rear Auto down (driver only) Auto up/down with pinch guard (driver only)                             | - S S S S S S S S S S S S S S S S S S S                | \$ \$ \$ \$ \$ \$ \$ \$ \$ \$ \$ \$ \$ \$ \$ \$ \$ \$ \$  |
| Bluelink integrated smart wa<br>Home-to-car (H2C) with Alex<br>Comfort & convenience<br>Electric sunroof<br>Smart entry with push buttor<br>Air conditioning<br>Cruise control<br>Drive modes (Eco, Normal, S<br>Outside mirror<br>Wireless charger<br>Power windows<br>Motor driven (electric) powe<br>Rear AC vents<br>Glove box cooling<br>Tilt & telescopic steering                                                                                                           | tch app  ka^^^  Voice enabled smart electric sunroof Electric sunroof n start/stop FATC with digital display  ports) Electrically adjustable Electric folding with auto fold function  Front Rear Auto down (driver only) Auto up/down with pinch guard (driver only)                             | - S S S S S S S S S S S S S S S S S S S                | S S S S S S S S S S S S S S S S S S S                     |
| Bluelink integrated smart wa<br>Home-to-car (H2C) with Alex<br>Comfort & convenience<br>Electric sunroof<br>Smart entry with push buttor<br>Air conditioning<br>Cruise control<br>Drive modes (Eco, Normal, S<br>Outside mirror<br>Wireless charger<br>Power windows<br>Motor driven (electric) powe<br>Rear AC vents<br>Glove box cooling<br>Itil & telescopic steering<br>Rear wiper & washer                                                                                    | tch app  ka^^^  Voice enabled smart electric sunroof Electric sunroof n start/stop FATC with digital display  ports) Electrically adjustable Electric folding with auto fold function  Front Rear Auto down (driver only) Auto up/down with pinch guard (driver only)                             | - S S S S S S S S S S S S S S S S S S S                | S S S S DCT onl S S S S S S S S S S S S S S S S S S S     |
| Bluelink integrated smart wa Home-to-car (H2C) with Alex Comfort & convenience Electric sunroof Smart entry with push buttor Air conditioning Cruise control Drive modes (Eco, Normal, S Outside mirror Wireless charger Power windows Motor driven (electric) powe Rear AC vents Glove box cooling Tilt & telescopic steering Rear will be washer Clutch footrest                                                                                                                 | tch app  ka^^^  Voice enabled smart electric sunroof Electric sunroof n start/stop FATC with digital display  ports) Electrically adjustable Electric folding with auto fold function  Front Rear Auto down (driver only) Auto up/down with pinch guard (driver only)                             | - S S S S S S S S S S S S S S S S S S S                | S S S S S S S S S S S S S S S S S S S                     |
| Bluelink integrated smart wa Home-to-car (H2C) with Alex Comfort & convenience Electric sunroof Smart entry with push buttor Air conditioning Cruise control Drive modes (Eco, Normal, S Outside mirror Wireless charger Power windows  Motor driven (electric) powe Rear AC vents Glove box cooling Tilt & telescopic steering Rear wiper & washer Clutch footrest Passenger vanity mirror                                                                                        | tch app  ka^^^  Voice enabled smart electric sunroof Electric sunroof n start/stop FATC with digital display  ports) Electrically adjustable Electric folding with auto fold function  Front Rear Auto down (driver only) Auto up/down with pinch guard (driver only)                             | - S S S S S S S S S S S S S S S S S S S                | S S S S S S S S S S S S S S S S S S S                     |
| Bluelink integrated smart wa Home-to-car (H2C) with Alex Comfort & convenience Electric sunroof Smart entry with push buttor Air conditioning Cruise control Drive modes (Eco, Normal, S Outside mirror Wireless charger Power windows  Motor driven (electric) powe Rear AC vents Glove box cooling Tilt & telescopic steering Rear wiper & washer Clutch footrest Passenger vanity mirror                                                                                        | tch app  ta^^^  Voice enabled smart electric sunroof Electric sunroof start/stop FATC with digital display  ports)  Electrically adjustable Electric folding with auto fold function  Front Rear Auto down (driver only) Auto up/down with pinch guard (driver only) r steering                   | - S S S S S S S S S S S S S S S S S S S                | S S S S S S S S S S S S S S S S S S S                     |
| Bluelink integrated smart wa<br>Home-to-car (H2C) with Alex<br>Comfort & convenience<br>Electric sunroof<br>Smart entry with push buttor<br>Air conditioning<br>Cruise control<br>Drive modes (Eco, Normal, S<br>Outside mirror<br>Wireless charger<br>Power windows<br>Motor driven (electric) powe<br>Rear AC vents<br>Glove box cooling<br>Tilt & telescopic steering<br>Rear wiper & washer<br>Clutch footrest<br>Passenger vanity mirror<br>Front power outlet                | tch app  ta^^^  Voice enabled smart electric sunroof Electric sunroof n start/stop FATC with digital display  ports)  Electrically adjustable Electric folding with auto fold function  Front Rear Auto down (driver only) Auto up/down with pinch guard (driver only) r steering  Front (type C) | - S S S S S S S S S S S S S S S S S S S                | S S S S S S S S S S S S S S S S S S S                     |
| Bluelink integrated smart wa<br>Home-to-car (H2C) with Alex<br>Comfort & convenience<br>Electric sunroof<br>Smart entry with push buttor<br>Air conditioning<br>Cruise control<br>Drive modes (Eco, Normal, S<br>Outside mirror<br>Wireless charger<br>Power windows<br>Motor driven (electric) powe<br>Rear AC vents<br>Glove box cooling<br>Tilt & telescopic steering<br>Rear wiper & washer<br>Clutch footrest<br>Passenger vanity mirror<br>Front power outlet<br>USB charger | tch app  ta^^^  Voice enabled smart electric sunroof Electric sunroof start/stop FATC with digital display  ports)  Electrically adjustable Electric folding with auto fold function  Front Rear Auto down (driver only) Auto up/down with pinch guard (driver only) r steering                   | - S S S S S S S S S S S S S S S S S S S                | S S S S S S S S S S S S S S S S S S S                     |
| Bluelink integrated smart wa Home-to-car (H2C) with Alex Comfort & convenience Electric sunroof Smart entry with push buttor Air conditioning Cruise control Drive modes (Eco, Normal, S Outside mirror Wireless charger Power windows  Motor driven (electric) powe Rear AC vents Glove box cooling Titl & telescopic steering Rear wiper & washer Clutch footrest Passenger vanity mirror Front power outlet USB charger Front map lamp                                          | tch app  ta^^^  Voice enabled smart electric sunroof Electric sunroof n start/stop FATC with digital display  ports)  Electrically adjustable Electric folding with auto fold function  Front Rear Auto down (driver only) Auto up/down with pinch guard (driver only) r steering  Front (type C) | - S S S S S S S S S S S S S S S S S S S                | S S S S S S S S S S S S S S S S S S S                     |
| Bluelink integrated smart wa Home-to-car (H2C) with Alex Comfort & convenience Electric surroof Smart entry with push buttor Air conditioning Cruise control Drive modes (Eco, Normal, S Outside mirror Wireless charger Power windows  Motor driven (electric) powe Rear AC vents Glove box cooling Tilt & teleproper Silter & Washer Clutch footrest Passenger vanity mirror Front power outlet USB charger Front map lamp Lane change indicator                                 | tch app  ta^^^  Voice enabled smart electric sunroof Electric sunroof n start/stop FATC with digital display  ports)  Electrically adjustable Electric folding with auto fold function  Front Rear Auto down (driver only) Auto up/down with pinch guard (driver only) r steering  Front (type C) | - S S S S S S S S S S S S S S S S S S S                | S S S S S S S S S S S S S S S S S S S                     |
| Bluelink integrated smart wa Home-to-car (H2C) with Alex Comfort & convenience Electric sunroof Smart entry with push buttor Air conditioning Cruise control Drive modes (Eco, Normal, S Outside mirror Wireless charger Power windows  Motor driven (electric) powe Rear AC vents Glove box cooling Titl & telescopic steering Rear wiper & washer Clutch footrest Passenger vanity mirror Front power outlet USB charger Front map lamp                                          | tch app  ta^^^  Voice enabled smart electric sunroof Electric sunroof n start/stop FATC with digital display  ports)  Electrically adjustable Electric folding with auto fold function  Front Rear Auto down (driver only) Auto up/down with pinch guard (driver only) r steering  Front (type C) | - S S S S S S S S S S S S S S S S S S S                | S S S S S S S S S S S S S S S S S S S                     |