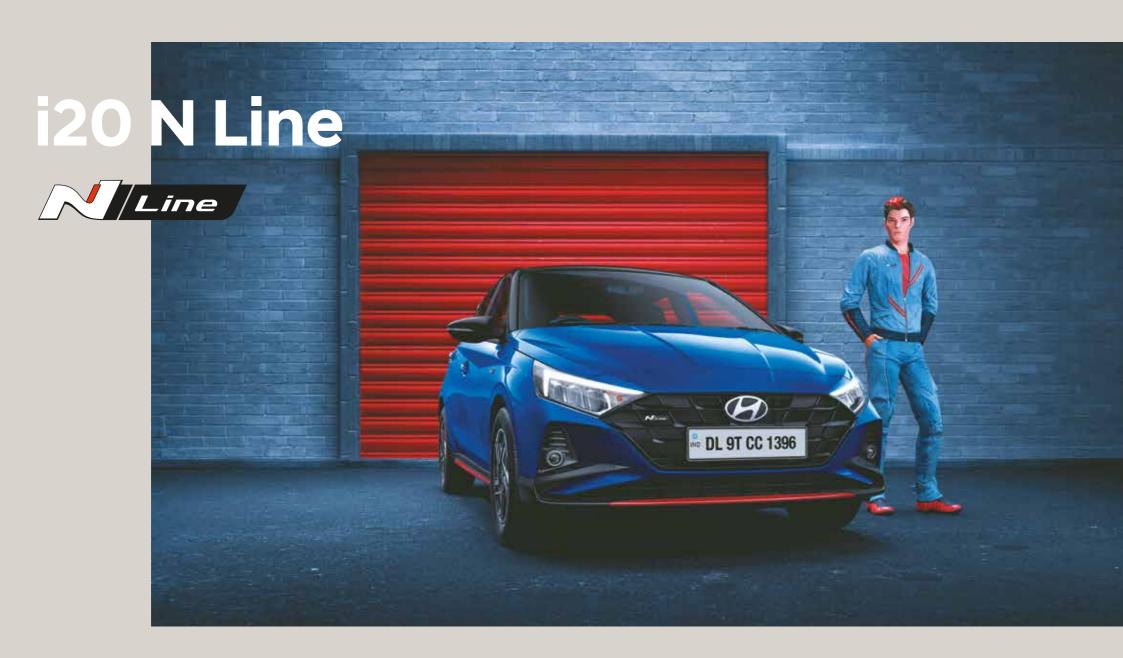

# Play anywhere.

The distinctive roar of the exhaust sets the new Hyundai i20 N Line apart. It's the perfect blend of a finely tuned engine and highly responsive suspension and handling that delivers a smooth ride.

### **Built to entice.**

Athletically aesthetic, the new Hyundai i20 N Line is built to command attention, all the way from the subtle chrome garnish on the foglamps to the tailgate spoiler with side wings. The sporty red highlights accentuate the performance inspired design, ensuring that all eyes are always on you.