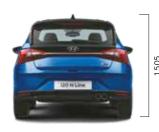

#### **Technical specifications**

| Items                  | 1.0 l turbo GDi petrol                          |  |
|------------------------|-------------------------------------------------|--|
| Dimensions             | <u>'</u>                                        |  |
| Overall length (mm)    | 3 995                                           |  |
| Overall width (mm)     | 1775                                            |  |
| Overall height (mm)    | 1 505                                           |  |
| Wheelbase (mm)         | 2 580                                           |  |
| Fuel tank capacity (I) | 37                                              |  |
| Engine                 |                                                 |  |
| Displacement (cm³)     | 998                                             |  |
| Max. power             | 88.3 kW (120 PS) @ 6 000 r/ min                 |  |
| Max. torque            | 172 Nm (17.5 kgm) @ 1 500 - 4 000 r/min         |  |
| Transmission           |                                                 |  |
| Туре                   | 6-speed manual transmission (MT)                |  |
| туре                   | 7-speed dual clutch transmission (7 DCT)        |  |
| Suspension             |                                                 |  |
| Front                  | McPherson strut                                 |  |
| Rear                   | Coupled torsion beam axle                       |  |
| Shock absorber         | Gas type                                        |  |
| Brakes                 |                                                 |  |
| Front                  | Disc                                            |  |
| Rear                   | Disc                                            |  |
| Tyre                   |                                                 |  |
| Size                   | 195/55 R16 (D=405.6 mm) Diamond cut alloy wheel |  |
| Spare tyre             | 185/65 R15 (D=380.2 mm) Steel                   |  |
| Туре                   | Tubeless                                        |  |

#### Dimensions unit:mm

<sup>5 -</sup> Standard
\*\*- Through smartphone connectivity
\*- Artificial leather
- Owige Standroid Auto/Apple CarPlay connectivity
-- Multi device bluetooth connectivity
-- Aluti device bluetooth connectivity
-- Alexa Amazon Echo is not a standard car accessory and customer needs to purchase from 3rd party
##- 2 times a year | No of free map updates - 16 times (2 times x 8 years)