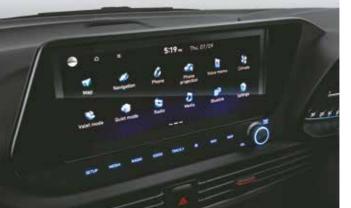

26.03 cm (10.25 ) HD touchscreen infotainment & navigation system

Puddle lamps

Bose premium 7 speaker system

FATC with digital display

Other features: Smart entry with push button start/stop