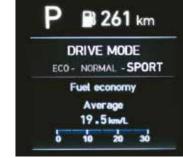

|                                                                                                                                                                                                                                                                                                                                                                                                                                                                                    |                                                                                                                                                                                                                                                                                                   | N6                                                     | N8                                                        |
|------------------------------------------------------------------------------------------------------------------------------------------------------------------------------------------------------------------------------------------------------------------------------------------------------------------------------------------------------------------------------------------------------------------------------------------------------------------------------------|---------------------------------------------------------------------------------------------------------------------------------------------------------------------------------------------------------------------------------------------------------------------------------------------------|--------------------------------------------------------|-----------------------------------------------------------|
| Exciting red ambient lights                                                                                                                                                                                                                                                                                                                                                                                                                                                        |                                                                                                                                                                                                                                                                                                   | -                                                      | S                                                         |
| Sporty metal pedals                                                                                                                                                                                                                                                                                                                                                                                                                                                                |                                                                                                                                                                                                                                                                                                   | S                                                      | S                                                         |
| Front & rear door map pockets                                                                                                                                                                                                                                                                                                                                                                                                                                                      |                                                                                                                                                                                                                                                                                                   | S                                                      | S                                                         |
| Front passenger seat back pocket                                                                                                                                                                                                                                                                                                                                                                                                                                                   |                                                                                                                                                                                                                                                                                                   | S                                                      | S                                                         |
| Rear parcel tray                                                                                                                                                                                                                                                                                                                                                                                                                                                                   |                                                                                                                                                                                                                                                                                                   | S                                                      | S                                                         |
| Dark metal finish inside door handles                                                                                                                                                                                                                                                                                                                                                                                                                                              |                                                                                                                                                                                                                                                                                                   | S                                                      | S                                                         |
| Sunglass holder                                                                                                                                                                                                                                                                                                                                                                                                                                                                    |                                                                                                                                                                                                                                                                                                   | S                                                      | S                                                         |
| Instrument panel & centre fa                                                                                                                                                                                                                                                                                                                                                                                                                                                       |                                                                                                                                                                                                                                                                                                   |                                                        |                                                           |
| Digital cluster with TFT multi                                                                                                                                                                                                                                                                                                                                                                                                                                                     | information display (MID)                                                                                                                                                                                                                                                                         | S                                                      | S                                                         |
| Tachometer & tripmeter                                                                                                                                                                                                                                                                                                                                                                                                                                                             |                                                                                                                                                                                                                                                                                                   | S                                                      | S                                                         |
| Warning & indicators                                                                                                                                                                                                                                                                                                                                                                                                                                                               | GearShift (MT Only)                                                                                                                                                                                                                                                                               | S                                                      | S                                                         |
|                                                                                                                                                                                                                                                                                                                                                                                                                                                                                    | Low pressure warning (individual tyre)                                                                                                                                                                                                                                                            | S                                                      | S                                                         |
|                                                                                                                                                                                                                                                                                                                                                                                                                                                                                    | Parking sensor display                                                                                                                                                                                                                                                                            | S                                                      | S                                                         |
|                                                                                                                                                                                                                                                                                                                                                                                                                                                                                    | Low fuel                                                                                                                                                                                                                                                                                          | S                                                      | S                                                         |
| :                                                                                                                                                                                                                                                                                                                                                                                                                                                                                  | Door & tailgate ajar                                                                                                                                                                                                                                                                              | S                                                      | S                                                         |
| Seating                                                                                                                                                                                                                                                                                                                                                                                                                                                                            |                                                                                                                                                                                                                                                                                                   |                                                        |                                                           |
| Front seat adjustable headre                                                                                                                                                                                                                                                                                                                                                                                                                                                       |                                                                                                                                                                                                                                                                                                   | S                                                      | S<br>S                                                    |
| Height adjustable driver seat                                                                                                                                                                                                                                                                                                                                                                                                                                                      |                                                                                                                                                                                                                                                                                                   | S                                                      |                                                           |
| Rear seat adjustable headres                                                                                                                                                                                                                                                                                                                                                                                                                                                       |                                                                                                                                                                                                                                                                                                   | -                                                      | S                                                         |
| Front centre console with                                                                                                                                                                                                                                                                                                                                                                                                                                                          | Fixed type armrest                                                                                                                                                                                                                                                                                | S                                                      | -<br>S                                                    |
| storage and armrest                                                                                                                                                                                                                                                                                                                                                                                                                                                                | Sliding type armrest                                                                                                                                                                                                                                                                              | -                                                      | 5                                                         |
| Infotainment & connectivity                                                                                                                                                                                                                                                                                                                                                                                                                                                        |                                                                                                                                                                                                                                                                                                   |                                                        |                                                           |
|                                                                                                                                                                                                                                                                                                                                                                                                                                                                                    | 26.03 cm (10.25") HD touchscreen infotainment & navigation system                                                                                                                                                                                                                                 | -                                                      | S                                                         |
| Infotainment system                                                                                                                                                                                                                                                                                                                                                                                                                                                                | 20.32 cm (8") touchscreen infotainment system                                                                                                                                                                                                                                                     | S                                                      |                                                           |
|                                                                                                                                                                                                                                                                                                                                                                                                                                                                                    | Ambient sounds of nature                                                                                                                                                                                                                                                                          | 3                                                      | S                                                         |
| Smartphone connectivity - A                                                                                                                                                                                                                                                                                                                                                                                                                                                        |                                                                                                                                                                                                                                                                                                   | S^                                                     | S                                                         |
| Bose premium 7 speaker syst                                                                                                                                                                                                                                                                                                                                                                                                                                                        |                                                                                                                                                                                                                                                                                                   |                                                        | S                                                         |
| Bose premium / speaker syst                                                                                                                                                                                                                                                                                                                                                                                                                                                        | Front & rear speakers                                                                                                                                                                                                                                                                             | S                                                      | S                                                         |
| Speaker system                                                                                                                                                                                                                                                                                                                                                                                                                                                                     | Front tweeters                                                                                                                                                                                                                                                                                    | S                                                      | S                                                         |
|                                                                                                                                                                                                                                                                                                                                                                                                                                                                                    | Sub-woofer                                                                                                                                                                                                                                                                                        | -                                                      | S                                                         |
| USB connectivity                                                                                                                                                                                                                                                                                                                                                                                                                                                                   | GGD WEGIGI                                                                                                                                                                                                                                                                                        | S                                                      | S                                                         |
| Bluetooth connectivity                                                                                                                                                                                                                                                                                                                                                                                                                                                             |                                                                                                                                                                                                                                                                                                   | S                                                      | S                                                         |
| Steering wheel with audio & bluetooth controls                                                                                                                                                                                                                                                                                                                                                                                                                                     |                                                                                                                                                                                                                                                                                                   | S                                                      | S                                                         |
| Voice recognition**                                                                                                                                                                                                                                                                                                                                                                                                                                                                |                                                                                                                                                                                                                                                                                                   | S                                                      | S                                                         |
| Hyundai bluelink with over-the-air (OTA) map updates##                                                                                                                                                                                                                                                                                                                                                                                                                             |                                                                                                                                                                                                                                                                                                   |                                                        |                                                           |
| Hyundai biueiink with over-ti                                                                                                                                                                                                                                                                                                                                                                                                                                                      |                                                                                                                                                                                                                                                                                                   | -                                                      | S                                                         |
|                                                                                                                                                                                                                                                                                                                                                                                                                                                                                    |                                                                                                                                                                                                                                                                                                   | -                                                      | S                                                         |
| Bluelink integrated smart wa                                                                                                                                                                                                                                                                                                                                                                                                                                                       | tch app                                                                                                                                                                                                                                                                                           | -<br>-                                                 |                                                           |
| Bluelink integrated smart wa<br>Home-to-car (H2C) with Alex                                                                                                                                                                                                                                                                                                                                                                                                                        | tch app                                                                                                                                                                                                                                                                                           |                                                        | S                                                         |
| Bluelink integrated smart wa<br>Home-to-car (H2C) with Alex<br>Comfort & convenience                                                                                                                                                                                                                                                                                                                                                                                               | tch app                                                                                                                                                                                                                                                                                           |                                                        | S                                                         |
| Bluelink integrated smart wa<br>Home-to-car (H2C) with Alex<br>Comfort & convenience<br>Electric sunroof                                                                                                                                                                                                                                                                                                                                                                           | tch app  ka^^^  Voice enabled smart electric sunroof Electric sunroof                                                                                                                                                                                                                             | -                                                      | S<br>S                                                    |
| Bluelink integrated smart wa<br>Home-to-car (H2C) with Alex<br>Comfort & convenience<br>Electric sunroof                                                                                                                                                                                                                                                                                                                                                                           | tch app  ta^^^  Voice enabled smart electric sunroof  Electric sunroof 1 start/stop                                                                                                                                                                                                               | -<br>S                                                 | S<br>S<br>S                                               |
| Bluelink integrated smart wa<br>Home-to-car (H2C) with Alex<br>Comfort & convenience<br>Electric sunroof<br>Smart entry with push buttor                                                                                                                                                                                                                                                                                                                                           | tch app  ka^^^  Voice enabled smart electric sunroof Electric sunroof                                                                                                                                                                                                                             | -<br>-<br>S                                            | S<br>S                                                    |
| Bluelink integrated smart wa<br>Home-to-car (H2C) with Alex<br>Comfort & convenience<br>Electric sunroof<br>Smart entry with push buttor<br>Air conditioning<br>Cruise control                                                                                                                                                                                                                                                                                                     | tch app  ka^^^  Voice enabled smart electric sunroof Electric sunroof a start/stop FATC with digital display                                                                                                                                                                                      | -<br>S                                                 | S S S S S                                                 |
| Bluelink integrated smart wa<br>Home-to-car (H2C) with Alex<br>Comfort & convenience<br>Electric sunroof<br>Smart entry with push buttor<br>Air conditioning<br>Cruise control                                                                                                                                                                                                                                                                                                     | tch app  ta^^^  Voice enabled smart electric sunroof  Electric sunroof  1 start/stop  FATC with digital display  ports)                                                                                                                                                                           | -<br>S<br>-<br>S                                       | S S S S S                                                 |
| Bluelink integrated smart wa<br>Home-to-car (H2C) with Alex<br>Comfort & convenience<br>Electric sunroof<br>Smart entry with push buttor<br>Air conditioning<br>Cruise control<br>Drive modes (Eco, Normal, S                                                                                                                                                                                                                                                                      | tch app  ka^^^  Voice enabled smart electric sunroof Electric sunroof n start/stop FATC with digital display  ports) Electrically adjustable                                                                                                                                                      | S<br>S<br>S<br>S<br>DCT only                           | S S S S DCT onl                                           |
| Bluelink integrated smart wa<br>Home-to-car (H2C) with Alex<br>Confort & convenience<br>Electric sunroof<br>Smart entry with push buttor<br>Air conditioning<br>Cruise control<br>Drive modes (Eco, Normal, S<br>Outside mirror                                                                                                                                                                                                                                                    | tch app  ta^^^  Voice enabled smart electric sunroof  Electric sunroof  1 start/stop  FATC with digital display  ports)                                                                                                                                                                           | S<br>S<br>S<br>S<br>DCT only                           | S S S S DCT onl S S S                                     |
| Bluelink integrated smart wa<br>Home-to-car (H2C) with Alex<br>Confort & convenience<br>Electric sunroof<br>Smart entry with push buttor<br>Air conditioning<br>Cruise control<br>Drive modes (Eco, Normal, S<br>Outside mirror                                                                                                                                                                                                                                                    | tch app  ta^^^  Voice enabled smart electric sunroof Electric sunroof start/stop FATC with digital display  ports) Electrically adjustable Electric folding with auto fold function                                                                                                               | - S S S S DCT only S S S                               | S S S S DCT onl' S S S S S S S S S S S S S S S S S S S    |
| Bluelink integrated smart wa<br>Home-to-car (H2C) with Alex<br>Confort & convenience<br>Electric sunroof<br>Smart entry with push buttor<br>Air conditioning<br>Cruise control<br>Drive modes (Eco, Normal, S<br>Outside mirror                                                                                                                                                                                                                                                    | tch app  ka^^^  Voice enabled smart electric sunroof Electric sunroof n start/stop FATC with digital display  ports) Electrically adjustable Electric folding with auto fold function  Front                                                                                                      | - S S S S DCT only S S S S                             | S S S S S S DCT onl S S S S S S S S S S S S S S S S S S S |
| Bluelink integrated smart wa<br>Home-to-car (H2C) with Alex<br>Comfort & convenience<br>Electric sunroof<br>Smart entry with push buttor<br>Air conditioning<br>Cruise control<br>Drive modes (Eco, Normal, S<br>Outside mirror<br>Wireless charger                                                                                                                                                                                                                                | tch app  ta^^^  Voice enabled smart electric sunroof Electric sunroof n start/stop FATC with digital display  ports)  Electrically adjustable Electric folding with auto fold function  Front Rear                                                                                                | - S S S DCT only S S S S S S S S S S S S S S S S S S S | S S S S DCT onl' S S S S S S S S S S S S S S S S S S S    |
| Bluelink integrated smart wa<br>Home-to-car (H2C) with Alex<br>Comfort & convenience<br>Electric sunroof<br>Smart entry with push buttor<br>Air conditioning<br>Cruise control<br>Drive modes (Eco, Normal, S<br>Outside mirror<br>Wireless charger                                                                                                                                                                                                                                | tch app  ta^^^  Voice enabled smart electric sunroof Electric sunroof start/stop FATC with digital display  ports) Electrically adjustable Electric folding with auto fold function  Front Rear Auto down (driver only)                                                                           | - S S S S DCT only S S S S                             | \$ \$ \$ \$ \$ \$ \$ \$ \$ \$ \$ \$ \$ \$ \$ \$ \$ \$ \$  |
| Bluelink integrated smart wa<br>Home-to-car (H2C) with Alex<br>Comfort & convenience<br>Electric sunroof<br>Smart entry with push buttor<br>Air conditioning<br>Cruise control<br>Drive modes (Eco, Normal, S<br>Outside mirror<br>Wireless charger<br>Power windows                                                                                                                                                                                                               | tch app  ka^^^  Voice enabled smart electric sunroof Electric sunroof n start/stop FATC with digital display  ports) Electrically adjustable Electric folding with auto fold function  Front Rear Auto down (driver only) Auto up/down with pinch guard (driver only)                             | - S S S DCT only S S S S S S S S S S S S S S S S S S S | \$ \$ \$ \$ \$ \$ \$ \$ \$ \$ \$ \$ \$ \$ \$ \$ \$ \$ \$  |
| Bluelink integrated smart wa<br>Home-to-car (H2C) with Alex<br>Comfort & convenience<br>Electric sunroof<br>Smart entry with push buttor<br>Air conditioning<br>Cruise control<br>Drive modes (Eco, Normal, S<br>Outside mirror<br>Wireless charger<br>Power windows<br>Motor driven (electric) powe                                                                                                                                                                               | tch app  ka^^^  Voice enabled smart electric sunroof Electric sunroof n start/stop FATC with digital display  ports) Electrically adjustable Electric folding with auto fold function  Front Rear Auto down (driver only) Auto up/down with pinch guard (driver only)                             | - S S S DCT only S S S S S S S S S S S S S S S S S S S | \$ \$ \$ \$ \$ \$ \$ \$ \$ \$ \$ \$ \$ \$ \$ \$ \$ \$ \$  |
| Bluelink integrated smart wa<br>Home-to-car (H2C) with Alex<br>Comfort & convenience<br>Electric sunroof<br>Smart entry with push buttor<br>Air conditioning<br>Cruise control<br>Drive modes (Eco, Normal, S<br>Outside mirror<br>Wireless charger<br>Power windows<br>Motor driven (electric) powe<br>Rear AC vents                                                                                                                                                              | tch app  ka^^^  Voice enabled smart electric sunroof Electric sunroof n start/stop FATC with digital display  ports) Electrically adjustable Electric folding with auto fold function  Front Rear Auto down (driver only) Auto up/down with pinch guard (driver only)                             | - S S S DCT only S S S S S S S S S S S S S S S S S S S | \$ \$ \$ \$ \$ \$ \$ \$ \$ \$ \$ \$ \$ \$ \$ \$ \$ \$ \$  |
| Bluelink integrated smart wa Home-to-car (H2C) with Alex Comfort & convenience Electric sunroof Smart entry with push buttor Air conditioning Cruise control Drive modes (Eco, Normal, S Outside mirror Wireless charger Power windows  Motor driven (electric) powe Rear AC vents Glove box cooling                                                                                                                                                                               | tch app  ka^^^  Voice enabled smart electric sunroof Electric sunroof n start/stop FATC with digital display  ports) Electrically adjustable Electric folding with auto fold function  Front Rear Auto down (driver only) Auto up/down with pinch guard (driver only)                             | - S S S S S S S S S S S S S S S S S S S                | \$ \$ \$ \$ \$ \$ \$ \$ \$ \$ \$ \$ \$ \$ \$ \$ \$ \$ \$  |
| Bluelink integrated smart wa<br>Home-to-car (H2C) with Alex<br>Comfort & convenience<br>Electric sunroof<br>Smart entry with push buttor<br>Air conditioning<br>Cruise control<br>Drive modes (Eco, Normal, S<br>Outside mirror<br>Wireless charger<br>Power windows<br>Motor driven (electric) powe<br>Rear AC vents<br>Glove box cooling<br>Tilt & telescopic steering                                                                                                           | tch app  ka^^^  Voice enabled smart electric sunroof Electric sunroof n start/stop FATC with digital display  ports) Electrically adjustable Electric folding with auto fold function  Front Rear Auto down (driver only) Auto up/down with pinch guard (driver only)                             | - S S S S S S S S S S S S S S S S S S S                | S S S S S S S S S S S S S S S S S S S                     |
| Bluelink integrated smart wa<br>Home-to-car (H2C) with Alex<br>Comfort & convenience<br>Electric sunroof<br>Smart entry with push buttor<br>Air conditioning<br>Cruise control<br>Drive modes (Eco, Normal, S<br>Outside mirror<br>Wireless charger<br>Power windows<br>Motor driven (electric) powe<br>Rear AC vents<br>Glove box cooling<br>Itil & telescopic steering<br>Rear wiper & washer                                                                                    | tch app  ka^^^  Voice enabled smart electric sunroof Electric sunroof n start/stop FATC with digital display  ports) Electrically adjustable Electric folding with auto fold function  Front Rear Auto down (driver only) Auto up/down with pinch guard (driver only)                             | - S S S S S S S S S S S S S S S S S S S                | S S S S DCT onl S S S S S S S S S S S S S S S S S S S     |
| Bluelink integrated smart wa Home-to-car (H2C) with Alex Comfort & convenience Electric sunroof Smart entry with push buttor Air conditioning Cruise control Drive modes (Eco, Normal, S Outside mirror Wireless charger Power windows Motor driven (electric) powe Rear AC vents Glove box cooling Tilt & telescopic steering Rear will be washer Clutch footrest                                                                                                                 | tch app  ka^^^  Voice enabled smart electric sunroof Electric sunroof n start/stop FATC with digital display  ports) Electrically adjustable Electric folding with auto fold function  Front Rear Auto down (driver only) Auto up/down with pinch guard (driver only)                             | - S S S S S S S S S S S S S S S S S S S                | S S S S S S S S S S S S S S S S S S S                     |
| Bluelink integrated smart wa Home-to-car (H2C) with Alex Comfort & convenience Electric sunroof Smart entry with push buttor Air conditioning Cruise control Drive modes (Eco, Normal, S Outside mirror Wireless charger Power windows  Motor driven (electric) powe Rear AC vents Glove box cooling Tilt & telescopic steering Rear wiper & washer Clutch footrest Passenger vanity mirror                                                                                        | tch app  ka^^^  Voice enabled smart electric sunroof Electric sunroof n start/stop FATC with digital display  ports) Electrically adjustable Electric folding with auto fold function  Front Rear Auto down (driver only) Auto up/down with pinch guard (driver only)                             | - S S S S S S S S S S S S S S S S S S S                | S S S S S S S S S S S S S S S S S S S                     |
| Bluelink integrated smart wa Home-to-car (H2C) with Alex Comfort & convenience Electric sunroof Smart entry with push buttor Air conditioning Cruise control Drive modes (Eco, Normal, S Outside mirror Wireless charger Power windows  Motor driven (electric) powe Rear AC vents Glove box cooling Tilt & telescopic steering Rear wiper & washer Clutch footrest Passenger vanity mirror                                                                                        | tch app  ta^^^  Voice enabled smart electric sunroof Electric sunroof start/stop FATC with digital display  ports)  Electrically adjustable Electric folding with auto fold function  Front Rear Auto down (driver only) Auto up/down with pinch guard (driver only) r steering                   | - S S S S S S S S S S S S S S S S S S S                | S S S S S S S S S S S S S S S S S S S                     |
| Bluelink integrated smart wa<br>Home-to-car (H2C) with Alex<br>Comfort & convenience<br>Electric sunroof<br>Smart entry with push buttor<br>Air conditioning<br>Cruise control<br>Drive modes (Eco, Normal, S<br>Outside mirror<br>Wireless charger<br>Power windows<br>Motor driven (electric) powe<br>Rear AC vents<br>Glove box cooling<br>Tilt & telescopic steering<br>Rear wiper & washer<br>Clutch footrest<br>Passenger vanity mirror<br>Front power outlet                | tch app  ta^^^  Voice enabled smart electric sunroof Electric sunroof n start/stop FATC with digital display  ports)  Electrically adjustable Electric folding with auto fold function  Front Rear Auto down (driver only) Auto up/down with pinch guard (driver only) r steering  Front (type C) | - S S S S S S S S S S S S S S S S S S S                | S S S S S S S S S S S S S S S S S S S                     |
| Bluelink integrated smart wa<br>Home-to-car (H2C) with Alex<br>Comfort & convenience<br>Electric sunroof<br>Smart entry with push buttor<br>Air conditioning<br>Cruise control<br>Drive modes (Eco, Normal, S<br>Outside mirror<br>Wireless charger<br>Power windows<br>Motor driven (electric) powe<br>Rear AC vents<br>Glove box cooling<br>Tilt & telescopic steering<br>Rear wiper & washer<br>Clutch footrest<br>Passenger vanity mirror<br>Front power outlet<br>USB charger | tch app  ta^^^  Voice enabled smart electric sunroof Electric sunroof start/stop FATC with digital display  ports)  Electrically adjustable Electric folding with auto fold function  Front Rear Auto down (driver only) Auto up/down with pinch guard (driver only) r steering                   | - S S S S S S S S S S S S S S S S S S S                | S S S S S S S S S S S S S S S S S S S                     |
| Bluelink integrated smart wa Home-to-car (H2C) with Alex Comfort & convenience Electric sunroof Smart entry with push buttor Air conditioning Cruise control Drive modes (Eco, Normal, S Outside mirror Wireless charger Power windows  Motor driven (electric) powe Rear AC vents Glove box cooling Titl & telescopic steering Rear wiper & washer Clutch footrest Passenger vanity mirror Front power outlet USB charger Front map lamp                                          | tch app  ta^^^  Voice enabled smart electric sunroof Electric sunroof n start/stop FATC with digital display  ports)  Electrically adjustable Electric folding with auto fold function  Front Rear Auto down (driver only) Auto up/down with pinch guard (driver only) r steering  Front (type C) | - S S S S S S S S S S S S S S S S S S S                | S S S S S S S S S S S S S S S S S S S                     |
| Bluelink integrated smart wa Home-to-car (H2C) with Alex Comfort & convenience Electric surroof Smart entry with push buttor Air conditioning Cruise control Drive modes (Eco, Normal, S Outside mirror Wireless charger Power windows  Motor driven (electric) powe Rear AC vents Glove box cooling Tilt & teleproper Silter & Washer Clutch footrest Passenger vanity mirror Front power outlet USB charger Front map lamp Lane change indicator                                 | tch app  ta^^^  Voice enabled smart electric sunroof Electric sunroof n start/stop FATC with digital display  ports)  Electrically adjustable Electric folding with auto fold function  Front Rear Auto down (driver only) Auto up/down with pinch guard (driver only) r steering  Front (type C) | - S S S S S S S S S S S S S S S S S S S                | S S S S S S S S S S S S S S S S S S S                     |
| Bluelink integrated smart wa Home-to-car (H2C) with Alex Comfort & convenience Electric sunroof Smart entry with push buttor Air conditioning Cruise control Drive modes (Eco, Normal, S Outside mirror Wireless charger Power windows  Motor driven (electric) powe Rear AC vents Glove box cooling Titl & telescopic steering Rear wiper & washer Clutch footrest Passenger vanity mirror Front power outlet USB charger Front map lamp                                          | tch app  ta^^^  Voice enabled smart electric sunroof Electric sunroof n start/stop FATC with digital display  ports)  Electrically adjustable Electric folding with auto fold function  Front Rear Auto down (driver only) Auto up/down with pinch guard (driver only) r steering  Front (type C) | - S S S S S S S S S S S S S S S S S S S                | S S S S S S S S S S S S S S S S S S S                     |