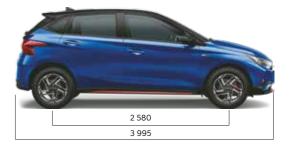

#### **Technical specifications**

| Items                  | 1.0 l turbo GDi petrol                          |  |
|------------------------|-------------------------------------------------|--|
| Dimensions             | <u>'</u>                                        |  |
| Overall length (mm)    | 3 995                                           |  |
| Overall width (mm)     | 1775                                            |  |
| Overall height (mm)    | 1 505                                           |  |
| Wheelbase (mm)         | 2 580                                           |  |
| Fuel tank capacity (I) | 37                                              |  |
| Engine                 |                                                 |  |
| Displacement (cm³)     | 998                                             |  |
| Max. power             | 88.3 kW (120 PS) @ 6 000 r/ min                 |  |
| Max. torque            | 172 Nm (17.5 kgm) @ 1 500 - 4 000 r/min         |  |
| Transmission           |                                                 |  |
| Туре                   | 6-speed manual transmission (MT)                |  |
| туре                   | 7-speed dual clutch transmission (7 DCT)        |  |
| Suspension             |                                                 |  |
| Front                  | McPherson strut                                 |  |
| Rear                   | Coupled torsion beam axle                       |  |
| Shock absorber         | Gas type                                        |  |
| Brakes                 |                                                 |  |
| Front                  | Disc                                            |  |
| Rear                   | Disc                                            |  |
| Tyre                   |                                                 |  |
| Size                   | 195/55 R16 (D=405.6 mm) Diamond cut alloy wheel |  |
| Spare tyre             | 185/65 R15 (D=380.2 mm) Steel                   |  |
| Туре                   | Tubeless                                        |  |

#### Dimensions unit:mm

<sup>5 -</sup> Standard
\*\*- Through smartphone connectivity
\*- Artificial leather
- Owige Standroid Auto/Apple CarPlay connectivity
-- Multi device bluetooth connectivity
-- Aluti device bluetooth connectivity
-- Alexa Amazon Echo is not a standard car accessory and customer needs to purchase from 3rd party
##- 2 times a year | No of free map updates - 16 times (2 times x 8 years)