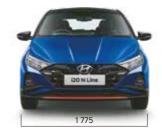

#### **Technical specifications**

| Items                  | 1.0 l turbo GDi petrol                          |  |
|------------------------|-------------------------------------------------|--|
| Dimensions             | <u>'</u>                                        |  |
| Overall length (mm)    | 3 995                                           |  |
| Overall width (mm)     | 1775                                            |  |
| Overall height (mm)    | 1 505                                           |  |
| Wheelbase (mm)         | 2 580                                           |  |
| Fuel tank capacity (I) | 37                                              |  |
| Engine                 |                                                 |  |
| Displacement (cm³)     | 998                                             |  |
| Max. power             | 88.3 kW (120 PS) @ 6 000 r/ min                 |  |
| Max. torque            | 172 Nm (17.5 kgm) @ 1 500 - 4 000 r/min         |  |
| Transmission           |                                                 |  |
| Туре                   | 6-speed manual transmission (MT)                |  |
| туре                   | 7-speed dual clutch transmission (7 DCT)        |  |
| Suspension             |                                                 |  |
| Front                  | McPherson strut                                 |  |
| Rear                   | Coupled torsion beam axle                       |  |
| Shock absorber         | Gas type                                        |  |
| Brakes                 |                                                 |  |
| Front                  | Disc                                            |  |
| Rear                   | Disc                                            |  |
| Tyre                   |                                                 |  |
| Size                   | 195/55 R16 (D=405.6 mm) Diamond cut alloy wheel |  |
| Spare tyre             | 185/65 R15 (D=380.2 mm) Steel                   |  |
| Туре                   | Tubeless                                        |  |

#### Dimensions unit:mm

<sup>5 -</sup> Standard
\*\*- Through smartphone connectivity
\*- Artificial leather
- Owige Standroid Auto/Apple CarPlay connectivity
-- Multi device bluetooth connectivity
-- Aluti device bluetooth connectivity
-- Alexa Amazon Echo is not a standard car accessory and customer needs to purchase from 3rd party
##- 2 times a year | No of free map updates - 16 times (2 times x 8 years)