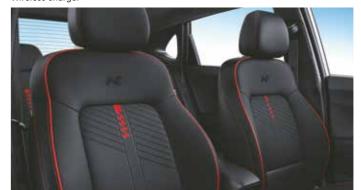

# Sporty black interiors with athletic red inserts and exciting red ambient lights

# Always in style on the inside.

As you step into the cockpit of the new Hyundai i20 N Line you're graced by the sleek design that's packed with technology. The iconic N badging on the steering wheel, leather wrapped gear knob, and the seats, along with the all black interiors with red inserts add to the sporty appeal.