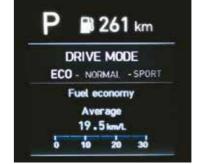

|                                                                                                                                                                                                                                                                                                                                                                                                                                                                                    |                                                                                                                                                                                                                                                                                                   | N6                                                     | N8                                                        |
|------------------------------------------------------------------------------------------------------------------------------------------------------------------------------------------------------------------------------------------------------------------------------------------------------------------------------------------------------------------------------------------------------------------------------------------------------------------------------------|---------------------------------------------------------------------------------------------------------------------------------------------------------------------------------------------------------------------------------------------------------------------------------------------------|--------------------------------------------------------|-----------------------------------------------------------|
| Exciting red ambient lights                                                                                                                                                                                                                                                                                                                                                                                                                                                        |                                                                                                                                                                                                                                                                                                   | -                                                      | S                                                         |
| Sporty metal pedals                                                                                                                                                                                                                                                                                                                                                                                                                                                                |                                                                                                                                                                                                                                                                                                   | S                                                      | S                                                         |
| Front & rear door map pockets                                                                                                                                                                                                                                                                                                                                                                                                                                                      |                                                                                                                                                                                                                                                                                                   | S                                                      | S                                                         |
| Front passenger seat back pocket                                                                                                                                                                                                                                                                                                                                                                                                                                                   |                                                                                                                                                                                                                                                                                                   | S                                                      | S                                                         |
| Rear parcel tray                                                                                                                                                                                                                                                                                                                                                                                                                                                                   |                                                                                                                                                                                                                                                                                                   | S                                                      | S                                                         |
| Dark metal finish inside door handles                                                                                                                                                                                                                                                                                                                                                                                                                                              |                                                                                                                                                                                                                                                                                                   | S                                                      | S                                                         |
| Sunglass holder                                                                                                                                                                                                                                                                                                                                                                                                                                                                    |                                                                                                                                                                                                                                                                                                   | S                                                      | S                                                         |
| Instrument panel & centre fa                                                                                                                                                                                                                                                                                                                                                                                                                                                       |                                                                                                                                                                                                                                                                                                   |                                                        |                                                           |
| Digital cluster with TFT multi                                                                                                                                                                                                                                                                                                                                                                                                                                                     | information display (MID)                                                                                                                                                                                                                                                                         | S                                                      | S                                                         |
| Tachometer & tripmeter                                                                                                                                                                                                                                                                                                                                                                                                                                                             |                                                                                                                                                                                                                                                                                                   | S                                                      | S                                                         |
| Warning & indicators                                                                                                                                                                                                                                                                                                                                                                                                                                                               | GearShift (MT Only)                                                                                                                                                                                                                                                                               | S                                                      | S                                                         |
|                                                                                                                                                                                                                                                                                                                                                                                                                                                                                    | Low pressure warning (individual tyre)                                                                                                                                                                                                                                                            | S                                                      | S                                                         |
|                                                                                                                                                                                                                                                                                                                                                                                                                                                                                    | Parking sensor display                                                                                                                                                                                                                                                                            | S                                                      | S                                                         |
|                                                                                                                                                                                                                                                                                                                                                                                                                                                                                    | Low fuel                                                                                                                                                                                                                                                                                          | S                                                      | S                                                         |
| :                                                                                                                                                                                                                                                                                                                                                                                                                                                                                  | Door & tailgate ajar                                                                                                                                                                                                                                                                              | S                                                      | S                                                         |
| Seating                                                                                                                                                                                                                                                                                                                                                                                                                                                                            |                                                                                                                                                                                                                                                                                                   |                                                        |                                                           |
| Front seat adjustable headre                                                                                                                                                                                                                                                                                                                                                                                                                                                       |                                                                                                                                                                                                                                                                                                   | S                                                      | S<br>S                                                    |
| Height adjustable driver seat                                                                                                                                                                                                                                                                                                                                                                                                                                                      |                                                                                                                                                                                                                                                                                                   | S                                                      |                                                           |
| Rear seat adjustable headres                                                                                                                                                                                                                                                                                                                                                                                                                                                       |                                                                                                                                                                                                                                                                                                   | -                                                      | S                                                         |
| Front centre console with                                                                                                                                                                                                                                                                                                                                                                                                                                                          | Fixed type armrest                                                                                                                                                                                                                                                                                | S                                                      | -<br>S                                                    |
| storage and armrest                                                                                                                                                                                                                                                                                                                                                                                                                                                                | Sliding type armrest                                                                                                                                                                                                                                                                              | -                                                      | 5                                                         |
| Infotainment & connectivity                                                                                                                                                                                                                                                                                                                                                                                                                                                        |                                                                                                                                                                                                                                                                                                   |                                                        |                                                           |
|                                                                                                                                                                                                                                                                                                                                                                                                                                                                                    | 26.03 cm (10.25") HD touchscreen infotainment & navigation system                                                                                                                                                                                                                                 | -                                                      | S                                                         |
| Infotainment system                                                                                                                                                                                                                                                                                                                                                                                                                                                                | 20.32 cm (8") touchscreen infotainment system                                                                                                                                                                                                                                                     | S                                                      |                                                           |
|                                                                                                                                                                                                                                                                                                                                                                                                                                                                                    | Ambient sounds of nature                                                                                                                                                                                                                                                                          | 3                                                      | S                                                         |
| Smartphone connectivity - A                                                                                                                                                                                                                                                                                                                                                                                                                                                        |                                                                                                                                                                                                                                                                                                   | S^                                                     | S                                                         |
| Bose premium 7 speaker syst                                                                                                                                                                                                                                                                                                                                                                                                                                                        |                                                                                                                                                                                                                                                                                                   |                                                        | S                                                         |
| Bose premium / speaker syst                                                                                                                                                                                                                                                                                                                                                                                                                                                        | Front & rear speakers                                                                                                                                                                                                                                                                             | S                                                      | S                                                         |
| Speaker system                                                                                                                                                                                                                                                                                                                                                                                                                                                                     | Front tweeters                                                                                                                                                                                                                                                                                    | S                                                      | S                                                         |
|                                                                                                                                                                                                                                                                                                                                                                                                                                                                                    | Sub-woofer                                                                                                                                                                                                                                                                                        | -                                                      | S                                                         |
| USB connectivity                                                                                                                                                                                                                                                                                                                                                                                                                                                                   | GGD WEGIGI                                                                                                                                                                                                                                                                                        | S                                                      | S                                                         |
| Bluetooth connectivity                                                                                                                                                                                                                                                                                                                                                                                                                                                             |                                                                                                                                                                                                                                                                                                   | S                                                      | S                                                         |
| Steering wheel with audio & bluetooth controls                                                                                                                                                                                                                                                                                                                                                                                                                                     |                                                                                                                                                                                                                                                                                                   | S                                                      | S                                                         |
| Voice recognition**                                                                                                                                                                                                                                                                                                                                                                                                                                                                |                                                                                                                                                                                                                                                                                                   | S                                                      | S                                                         |
| Hyundai bluelink with over-the-air (OTA) map updates##                                                                                                                                                                                                                                                                                                                                                                                                                             |                                                                                                                                                                                                                                                                                                   |                                                        |                                                           |
| Hyundai biueiink with over-ti                                                                                                                                                                                                                                                                                                                                                                                                                                                      |                                                                                                                                                                                                                                                                                                   | -                                                      | S                                                         |
|                                                                                                                                                                                                                                                                                                                                                                                                                                                                                    |                                                                                                                                                                                                                                                                                                   | -                                                      | S                                                         |
| Bluelink integrated smart wa                                                                                                                                                                                                                                                                                                                                                                                                                                                       | tch app                                                                                                                                                                                                                                                                                           | -<br>-                                                 |                                                           |
| Bluelink integrated smart wa<br>Home-to-car (H2C) with Alex                                                                                                                                                                                                                                                                                                                                                                                                                        | tch app                                                                                                                                                                                                                                                                                           |                                                        | S                                                         |
| Bluelink integrated smart wa<br>Home-to-car (H2C) with Alex<br>Comfort & convenience                                                                                                                                                                                                                                                                                                                                                                                               | tch app                                                                                                                                                                                                                                                                                           |                                                        | S                                                         |
| Bluelink integrated smart wa<br>Home-to-car (H2C) with Alex<br>Comfort & convenience<br>Electric sunroof                                                                                                                                                                                                                                                                                                                                                                           | tch app  ka^^^  Voice enabled smart electric sunroof Electric sunroof                                                                                                                                                                                                                             | -                                                      | S<br>S                                                    |
| Bluelink integrated smart wa<br>Home-to-car (H2C) with Alex<br>Comfort & convenience<br>Electric sunroof                                                                                                                                                                                                                                                                                                                                                                           | tch app  ta^^^  Voice enabled smart electric sunroof  Electric sunroof 1 start/stop                                                                                                                                                                                                               | -<br>S                                                 | S<br>S<br>S                                               |
| Bluelink integrated smart wa<br>Home-to-car (H2C) with Alex<br>Comfort & convenience<br>Electric sunroof<br>Smart entry with push buttor                                                                                                                                                                                                                                                                                                                                           | tch app  ka^^^  Voice enabled smart electric sunroof Electric sunroof                                                                                                                                                                                                                             | -<br>-<br>S                                            | S<br>S                                                    |
| Bluelink integrated smart wa<br>Home-to-car (H2C) with Alex<br>Comfort & convenience<br>Electric sunroof<br>Smart entry with push buttor<br>Air conditioning<br>Cruise control                                                                                                                                                                                                                                                                                                     | tch app  ka^^^  Voice enabled smart electric sunroof Electric sunroof a start/stop FATC with digital display                                                                                                                                                                                      | -<br>S                                                 | S S S S S                                                 |
| Bluelink integrated smart wa<br>Home-to-car (H2C) with Alex<br>Comfort & convenience<br>Electric sunroof<br>Smart entry with push buttor<br>Air conditioning<br>Cruise control                                                                                                                                                                                                                                                                                                     | tch app  ta^^^  Voice enabled smart electric sunroof  Electric sunroof  1 start/stop  FATC with digital display  ports)                                                                                                                                                                           | -<br>S<br>-<br>S                                       | S S S S S                                                 |
| Bluelink integrated smart wa<br>Home-to-car (H2C) with Alex<br>Comfort & convenience<br>Electric sunroof<br>Smart entry with push buttor<br>Air conditioning<br>Cruise control<br>Drive modes (Eco, Normal, S                                                                                                                                                                                                                                                                      | tch app  ka^^^  Voice enabled smart electric sunroof Electric sunroof n start/stop FATC with digital display  ports) Electrically adjustable                                                                                                                                                      | S<br>S<br>S<br>S<br>DCT only                           | S S S S DCT onl                                           |
| Bluelink integrated smart wa<br>Home-to-car (H2C) with Alex<br>Confort & convenience<br>Electric sunroof<br>Smart entry with push buttor<br>Air conditioning<br>Cruise control<br>Drive modes (Eco, Normal, S<br>Outside mirror                                                                                                                                                                                                                                                    | tch app  ta^^^  Voice enabled smart electric sunroof  Electric sunroof  1 start/stop  FATC with digital display  ports)                                                                                                                                                                           | S<br>S<br>S<br>S<br>DCT only                           | S S S S DCT onl S S S                                     |
| Bluelink integrated smart wa<br>Home-to-car (H2C) with Alex<br>Confort & convenience<br>Electric sunroof<br>Smart entry with push buttor<br>Air conditioning<br>Cruise control<br>Drive modes (Eco, Normal, S<br>Outside mirror                                                                                                                                                                                                                                                    | tch app  ta^^^  Voice enabled smart electric sunroof Electric sunroof start/stop FATC with digital display  ports) Electrically adjustable Electric folding with auto fold function                                                                                                               | - S S S S DCT only S S S                               | S S S S DCT onl' S S S S S S S S S S S S S S S S S S S    |
| Bluelink integrated smart wa<br>Home-to-car (H2C) with Alex<br>Confort & convenience<br>Electric sunroof<br>Smart entry with push buttor<br>Air conditioning<br>Cruise control<br>Drive modes (Eco, Normal, S<br>Outside mirror                                                                                                                                                                                                                                                    | tch app  ka^^^  Voice enabled smart electric sunroof Electric sunroof n start/stop FATC with digital display  ports) Electrically adjustable Electric folding with auto fold function  Front                                                                                                      | - S S S S DCT only S S S S                             | S S S S S S DCT onl S S S S S S S S S S S S S S S S S S S |
| Bluelink integrated smart wa<br>Home-to-car (H2C) with Alex<br>Comfort & convenience<br>Electric sunroof<br>Smart entry with push buttor<br>Air conditioning<br>Cruise control<br>Drive modes (Eco, Normal, S<br>Outside mirror<br>Wireless charger                                                                                                                                                                                                                                | tch app  ta^^^  Voice enabled smart electric sunroof Electric sunroof n start/stop FATC with digital display  ports)  Electrically adjustable Electric folding with auto fold function  Front Rear                                                                                                | - S S S DCT only S S S S S S S S S S S S S S S S S S S | S S S S DCT onl' S S S S S S S S S S S S S S S S S S S    |
| Bluelink integrated smart wa<br>Home-to-car (H2C) with Alex<br>Comfort & convenience<br>Electric sunroof<br>Smart entry with push buttor<br>Air conditioning<br>Cruise control<br>Drive modes (Eco, Normal, S<br>Outside mirror<br>Wireless charger                                                                                                                                                                                                                                | tch app  ta^^^  Voice enabled smart electric sunroof Electric sunroof start/stop FATC with digital display  ports) Electrically adjustable Electric folding with auto fold function  Front Rear Auto down (driver only)                                                                           | - S S S S DCT only S S S S                             | \$ \$ \$ \$ \$ \$ \$ \$ \$ \$ \$ \$ \$ \$ \$ \$ \$ \$ \$  |
| Bluelink integrated smart wa<br>Home-to-car (H2C) with Alex<br>Comfort & convenience<br>Electric sunroof<br>Smart entry with push buttor<br>Air conditioning<br>Cruise control<br>Drive modes (Eco, Normal, S<br>Outside mirror<br>Wireless charger<br>Power windows                                                                                                                                                                                                               | tch app  ka^^^  Voice enabled smart electric sunroof Electric sunroof n start/stop FATC with digital display  ports) Electrically adjustable Electric folding with auto fold function  Front Rear Auto down (driver only) Auto up/down with pinch guard (driver only)                             | - S S S DCT only S S S S S S S S S S S S S S S S S S S | \$ \$ \$ \$ \$ \$ \$ \$ \$ \$ \$ \$ \$ \$ \$ \$ \$ \$ \$  |
| Bluelink integrated smart wa<br>Home-to-car (H2C) with Alex<br>Comfort & convenience<br>Electric sunroof<br>Smart entry with push buttor<br>Air conditioning<br>Cruise control<br>Drive modes (Eco, Normal, S<br>Outside mirror<br>Wireless charger<br>Power windows<br>Motor driven (electric) powe                                                                                                                                                                               | tch app  ka^^^  Voice enabled smart electric sunroof Electric sunroof n start/stop FATC with digital display  ports) Electrically adjustable Electric folding with auto fold function  Front Rear Auto down (driver only) Auto up/down with pinch guard (driver only)                             | - S S S DCT only S S S S S S S S S S S S S S S S S S S | \$ \$ \$ \$ \$ \$ \$ \$ \$ \$ \$ \$ \$ \$ \$ \$ \$ \$ \$  |
| Bluelink integrated smart wa<br>Home-to-car (H2C) with Alex<br>Comfort & convenience<br>Electric sunroof<br>Smart entry with push buttor<br>Air conditioning<br>Cruise control<br>Drive modes (Eco, Normal, S<br>Outside mirror<br>Wireless charger<br>Power windows<br>Motor driven (electric) powe<br>Rear AC vents                                                                                                                                                              | tch app  ka^^^  Voice enabled smart electric sunroof Electric sunroof n start/stop FATC with digital display  ports) Electrically adjustable Electric folding with auto fold function  Front Rear Auto down (driver only) Auto up/down with pinch guard (driver only)                             | - S S S DCT only S S S S S S S S S S S S S S S S S S S | \$ \$ \$ \$ \$ \$ \$ \$ \$ \$ \$ \$ \$ \$ \$ \$ \$ \$ \$  |
| Bluelink integrated smart wa Home-to-car (H2C) with Alex Comfort & convenience Electric sunroof Smart entry with push buttor Air conditioning Cruise control Drive modes (Eco, Normal, S Outside mirror Wireless charger Power windows  Motor driven (electric) powe Rear AC vents Glove box cooling                                                                                                                                                                               | tch app  ka^^^  Voice enabled smart electric sunroof Electric sunroof n start/stop FATC with digital display  ports) Electrically adjustable Electric folding with auto fold function  Front Rear Auto down (driver only) Auto up/down with pinch guard (driver only)                             | - S S S S S S S S S S S S S S S S S S S                | \$ \$ \$ \$ \$ \$ \$ \$ \$ \$ \$ \$ \$ \$ \$ \$ \$ \$ \$  |
| Bluelink integrated smart wa<br>Home-to-car (H2C) with Alex<br>Comfort & convenience<br>Electric sunroof<br>Smart entry with push buttor<br>Air conditioning<br>Cruise control<br>Drive modes (Eco, Normal, S<br>Outside mirror<br>Wireless charger<br>Power windows<br>Motor driven (electric) powe<br>Rear AC vents<br>Glove box cooling<br>Tilt & telescopic steering                                                                                                           | tch app  ka^^^  Voice enabled smart electric sunroof Electric sunroof n start/stop FATC with digital display  ports) Electrically adjustable Electric folding with auto fold function  Front Rear Auto down (driver only) Auto up/down with pinch guard (driver only)                             | - S S S S S S S S S S S S S S S S S S S                | S S S S S S S S S S S S S S S S S S S                     |
| Bluelink integrated smart wa<br>Home-to-car (H2C) with Alex<br>Comfort & convenience<br>Electric sunroof<br>Smart entry with push buttor<br>Air conditioning<br>Cruise control<br>Drive modes (Eco, Normal, S<br>Outside mirror<br>Wireless charger<br>Power windows<br>Motor driven (electric) powe<br>Rear AC vents<br>Glove box cooling<br>Itil & telescopic steering<br>Rear wiper & washer                                                                                    | tch app  ka^^^  Voice enabled smart electric sunroof Electric sunroof n start/stop FATC with digital display  ports) Electrically adjustable Electric folding with auto fold function  Front Rear Auto down (driver only) Auto up/down with pinch guard (driver only)                             | - S S S S S S S S S S S S S S S S S S S                | S S S S DCT onl S S S S S S S S S S S S S S S S S S S     |
| Bluelink integrated smart wa Home-to-car (H2C) with Alex Comfort & convenience Electric sunroof Smart entry with push buttor Air conditioning Cruise control Drive modes (Eco, Normal, S Outside mirror Wireless charger Power windows Motor driven (electric) powe Rear AC vents Glove box cooling Tilt & telescopic steering Rear will be washer Clutch footrest                                                                                                                 | tch app  ka^^^  Voice enabled smart electric sunroof Electric sunroof n start/stop FATC with digital display  ports) Electrically adjustable Electric folding with auto fold function  Front Rear Auto down (driver only) Auto up/down with pinch guard (driver only)                             | - S S S S S S S S S S S S S S S S S S S                | S S S S S S S S S S S S S S S S S S S                     |
| Bluelink integrated smart wa Home-to-car (H2C) with Alex Comfort & convenience Electric sunroof Smart entry with push buttor Air conditioning Cruise control Drive modes (Eco, Normal, S Outside mirror Wireless charger Power windows  Motor driven (electric) powe Rear AC vents Glove box cooling Tilt & telescopic steering Rear wiper & washer Clutch footrest Passenger vanity mirror                                                                                        | tch app  ka^^^  Voice enabled smart electric sunroof Electric sunroof n start/stop FATC with digital display  ports) Electrically adjustable Electric folding with auto fold function  Front Rear Auto down (driver only) Auto up/down with pinch guard (driver only)                             | - S S S S S S S S S S S S S S S S S S S                | S S S S S S S S S S S S S S S S S S S                     |
| Bluelink integrated smart wa Home-to-car (H2C) with Alex Comfort & convenience Electric sunroof Smart entry with push buttor Air conditioning Cruise control Drive modes (Eco, Normal, S Outside mirror Wireless charger Power windows  Motor driven (electric) powe Rear AC vents Glove box cooling Tilt & telescopic steering Rear wiper & washer Clutch footrest Passenger vanity mirror                                                                                        | tch app  ta^^^  Voice enabled smart electric sunroof Electric sunroof start/stop FATC with digital display  ports)  Electrically adjustable Electric folding with auto fold function  Front Rear Auto down (driver only) Auto up/down with pinch guard (driver only) r steering                   | - S S S S S S S S S S S S S S S S S S S                | S S S S S S S S S S S S S S S S S S S                     |
| Bluelink integrated smart wa<br>Home-to-car (H2C) with Alex<br>Comfort & convenience<br>Electric sunroof<br>Smart entry with push buttor<br>Air conditioning<br>Cruise control<br>Drive modes (Eco, Normal, S<br>Outside mirror<br>Wireless charger<br>Power windows<br>Motor driven (electric) powe<br>Rear AC vents<br>Glove box cooling<br>Tilt & telescopic steering<br>Rear wiper & washer<br>Clutch footrest<br>Passenger vanity mirror<br>Front power outlet                | tch app  ta^^^  Voice enabled smart electric sunroof Electric sunroof n start/stop FATC with digital display  ports)  Electrically adjustable Electric folding with auto fold function  Front Rear Auto down (driver only) Auto up/down with pinch guard (driver only) r steering  Front (type C) | - S S S S S S S S S S S S S S S S S S S                | S S S S S S S S S S S S S S S S S S S                     |
| Bluelink integrated smart wa<br>Home-to-car (H2C) with Alex<br>Comfort & convenience<br>Electric sunroof<br>Smart entry with push buttor<br>Air conditioning<br>Cruise control<br>Drive modes (Eco, Normal, S<br>Outside mirror<br>Wireless charger<br>Power windows<br>Motor driven (electric) powe<br>Rear AC vents<br>Glove box cooling<br>Tilt & telescopic steering<br>Rear wiper & washer<br>Clutch footrest<br>Passenger vanity mirror<br>Front power outlet<br>USB charger | tch app  ta^^^  Voice enabled smart electric sunroof Electric sunroof start/stop FATC with digital display  ports)  Electrically adjustable Electric folding with auto fold function  Front Rear Auto down (driver only) Auto up/down with pinch guard (driver only) r steering                   | - S S S S S S S S S S S S S S S S S S S                | S S S S S S S S S S S S S S S S S S S                     |
| Bluelink integrated smart wa Home-to-car (H2C) with Alex Comfort & convenience Electric sunroof Smart entry with push buttor Air conditioning Cruise control Drive modes (Eco, Normal, S Outside mirror Wireless charger Power windows  Motor driven (electric) powe Rear AC vents Glove box cooling Titl & telescopic steering Rear wiper & washer Clutch footrest Passenger vanity mirror Front power outlet USB charger Front map lamp                                          | tch app  ta^^^  Voice enabled smart electric sunroof Electric sunroof n start/stop FATC with digital display  ports)  Electrically adjustable Electric folding with auto fold function  Front Rear Auto down (driver only) Auto up/down with pinch guard (driver only) r steering  Front (type C) | - S S S S S S S S S S S S S S S S S S S                | S S S S S S S S S S S S S S S S S S S                     |
| Bluelink integrated smart wa Home-to-car (H2C) with Alex Comfort & convenience Electric surroof Smart entry with push buttor Air conditioning Cruise control Drive modes (Eco, Normal, S Outside mirror Wireless charger Power windows  Motor driven (electric) powe Rear AC vents Glove box cooling Tilt & teleproper Silter & Washer Clutch footrest Passenger vanity mirror Front power outlet USB charger Front map lamp Lane change indicator                                 | tch app  ta^^^  Voice enabled smart electric sunroof Electric sunroof n start/stop FATC with digital display  ports)  Electrically adjustable Electric folding with auto fold function  Front Rear Auto down (driver only) Auto up/down with pinch guard (driver only) r steering  Front (type C) | - S S S S S S S S S S S S S S S S S S S                | S S S S S S S S S S S S S S S S S S S                     |
| Bluelink integrated smart wa Home-to-car (H2C) with Alex Comfort & convenience Electric sunroof Smart entry with push buttor Air conditioning Cruise control Drive modes (Eco, Normal, S Outside mirror Wireless charger Power windows  Motor driven (electric) powe Rear AC vents Glove box cooling Titl & telescopic steering Rear wiper & washer Clutch footrest Passenger vanity mirror Front power outlet USB charger Front map lamp                                          | tch app  ta^^^  Voice enabled smart electric sunroof Electric sunroof n start/stop FATC with digital display  ports)  Electrically adjustable Electric folding with auto fold function  Front Rear Auto down (driver only) Auto up/down with pinch guard (driver only) r steering  Front (type C) | - S S S S S S S S S S S S S S S S S S S                | S S S S S S S S S S S S S S S S S S S                     |