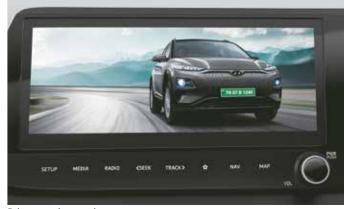

26.03 cm (10.25 ) HD touchscreen infotainment & navigation system

Puddle lamps

Bose premium 7 speaker system

FATC with digital display

Other features: Smart entry with push button start/stop