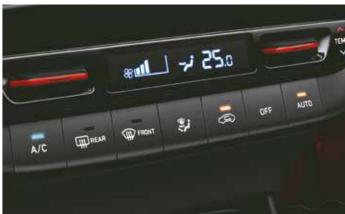

# Just press play.

Connectivity comes easy in the new Hyundai i20 N Line. Equipped with cutting edge technology like home-to-car (H2C) with Alexa, fully automated temperature control, advanced infotainment with multilingual user interface, you've got the world at your fingertips.

26.03 cm (10.25 ) HD touchscreen infotainment & navigation system

Puddle lamps

Bose premium 7 speaker system

FATC with digital display

Other features: Smart entry with push button start/stop