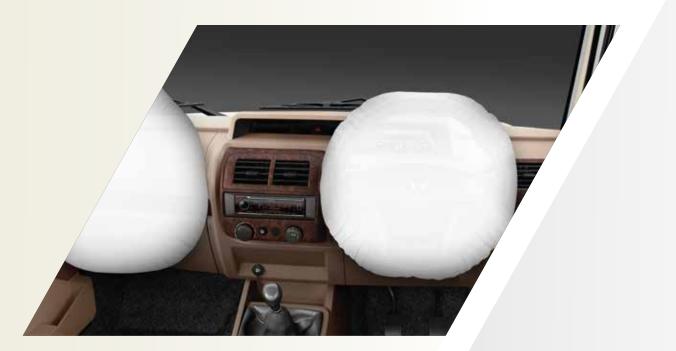

Bolero you have trusted and loved now comes with new upgraded features and BS6 engine technology to offer an unmatched experience.

#### **UPGRADED EXTERIORS**

#### STAY STYLISH ON THE ROAD.

Stylishly designed exteriors that complement the toughness of the vehicle.



New X shaped bumper.



## **UPGRADED PERFORMANCE**

#### STAY AHEAD ON THE ROAD.

- Upgraded mHawk75 engine with increased power (55.9 kW) and increased torque (210 Nm) for a thrilling drive
- Micro hybrid technology (engine start stop) across all variants for uncompromised mileage
- Strong suspension and good ground clearance for a comfortable drive on any type of road surface
- Peace of mind because a of low maintenance cost\*
- Upgraded BS6 compliant engine for not only a powerful drive, but also for a cleaner one







Dual Airbag for additional safety





#### Anti-lock Braking System (ABS)



Tough & rugged body shell with a frame based construction





The only vehicle in India with metal bumpers to comply with pedestrian protection norms



#### Vehicle reverse parking alert sensors#

|               | Technical Spe                               | cifications Boler          | 0