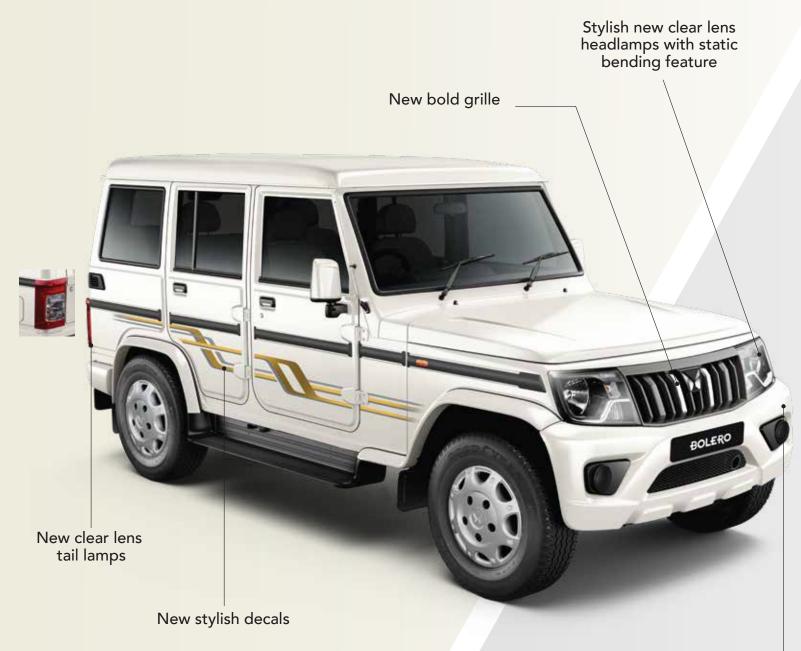

#### **UPGRADED EXTERIORS**

#### STAY STYLISH ON THE ROAD.

Stylishly designed exteriors that complement the toughness of the vehicle.

New X shaped bumper.