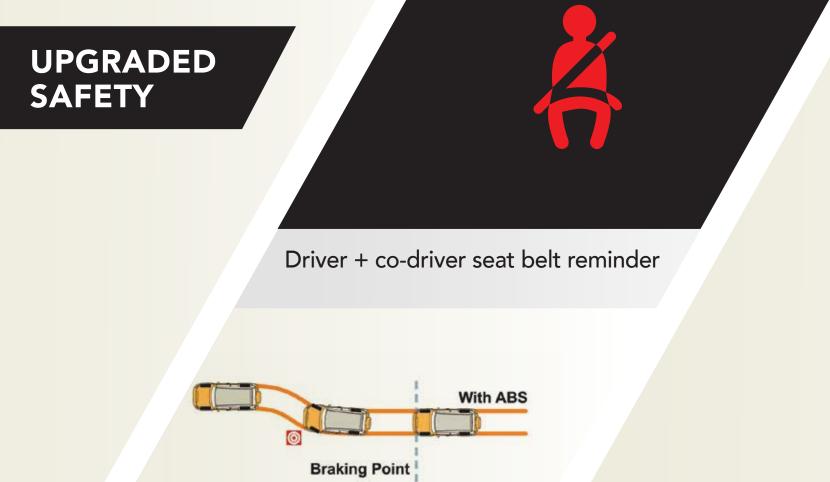

comes with new upgraded features and BS6 engine technology to offer an unmatched experience.

#### **UPGRADED EXTERIORS**

#### STAY STYLISH ON THE ROAD.

Stylishly designed exteriors that complement the toughness of the vehicle.



New X shaped bumper.



## **UPGRADED PERFORMANCE**

#### STAY AHEAD ON THE ROAD.

- Upgraded mHawk75 engine with increased power (55.9 kW) and increased torque (210 Nm) for a thrilling drive
- Micro hybrid technology (engine start stop) across all variants for uncompromised mileage
- Strong suspension and good ground clearance for a comfortable drive on any type of road surface
- Peace of mind because a of low maintenance cost\*
- Upgraded BS6 compliant engine for not only a powerful drive, but also for a cleaner one







Dual Airbag for additional safety





#### Anti-lock Braking System (ABS)



Tough & rugged body shell with a frame based construction





The only vehicle in India with metal bumpers to comply with pedestrian protection norms



#### Vehicle reverse parking alert sensors#

|               | Technical Spe                               | cifications Boler          | 0