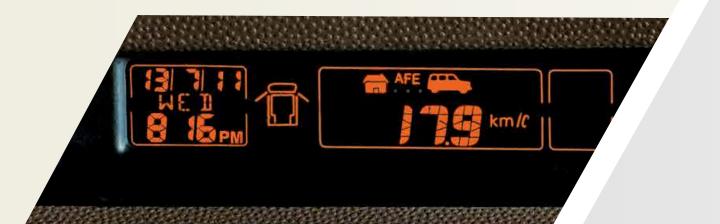

#### **DIGITAL CLUSTER**

#### STAY IN TOUCH WITH YOUR VEHICLE.

The digital display provides the driver with all the important information about the vehicle at one place

MIST SILVER

LAKESIDE BROWN

**DIAMOND WHITE** 