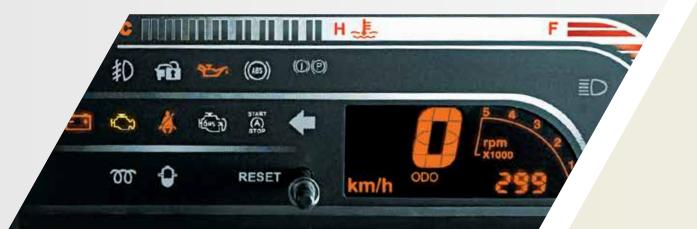

#### **DIGITAL CLUSTER**

#### STAY IN TOUCH WITH YOUR VEHICLE.

The digital display provides the driver with all the important information about the vehicle at one place

MIST SILVER

LAKESIDE BROWN

**DIAMOND WHITE** 