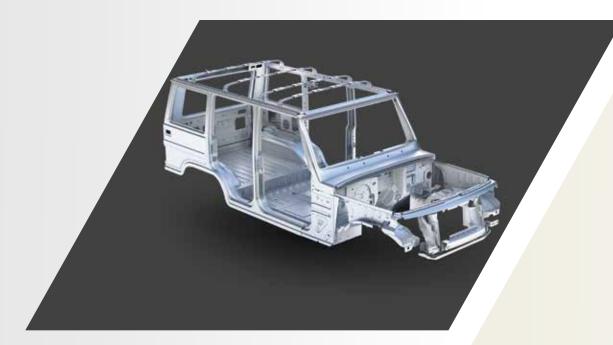

#### Anti-lock Braking System (ABS)

Tough & rugged body shell with a frame based construction

The only vehicle in India with metal bumpers to comply with pedestrian protection norms