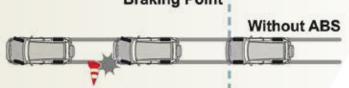

#### Anti-lock Braking System (ABS)

Tough & rugged body shell with a frame based construction

The only vehicle in India with metal bumpers to comply with pedestrian protection norms