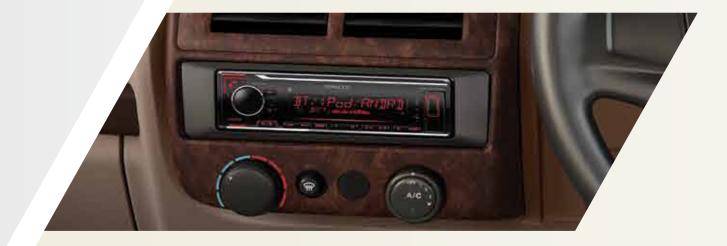

#### **AUDIO-ON-THE-GO**

### FILL YOUR DRIVE WITH MUSIC.

The audio system supports USB and AUX, it also comes with Bluetooth functionality so that you can enjoy music or hand-free calling wirelessly