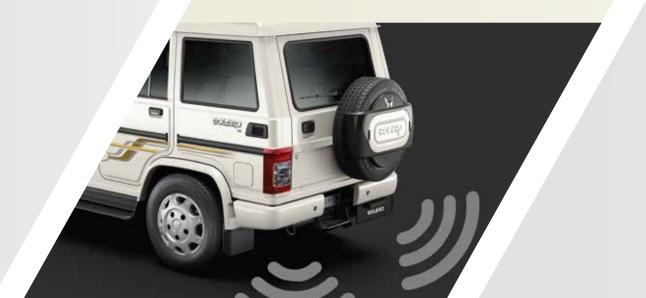

#### Vehicle reverse parking alert sensors#

|               | Technical Spe                               | cifications Boler          | 0                                                                                                                                                                                                                                                                                                                                                                                                                                                                                                                                                                                                                              |               |
|---------------|---------------------------------------------|----------------------------|--------------------------------------------------------------------------------------------------------------------------------------------------------------------------------------------------------------------------------------------------------------------------------------------------------------------------------------------------------------------------------------------------------------------------------------------------------------------------------------------------------------------------------------------------------------------------------------------------------------------------------|---------------|
| Specification | Description                                 | B4                         | B6                                                                                                                                                                                                                                                                                                                                                                                                                                                                                                                                                                                                                             | B6(O)         |
|               | Туре                                        |                            | mHAWK75 BSVI                                                                                                                                                                                                                                                                                                                                                                                                                                                                                                                                                                                                                   |               |
| Indino        | Maximum Power                               | 55.9 kW @ 3600 r/min       |                                                                                                                                                                                                                                                                                                                                                                                                                                                                                                                                                                                                                                |               |
| Engine        | Maximum Torque                              | 210 Nm @ 1600 - 2200 r/min |                                                                                                                                                                                                                                                                                                                                                                                                                                                                                                                                                                                                                                |               |
|               | Clutch                                      |                            | mHAWK75 BSVI       55.9 kW @ 3600 r/min       210 Nm @ 1600 - 2200 r/       Single Plate Dry       IFS Coil Spring       Rigid Leaf Spring       2680       Drum       3995 x 1745 x 1880       2680       Diesel       60 litre       7es       Yes       Yes       Yes       Yes       Yes       Yes       No       Shody Coloured       Yes       Shody Coloured       Yes       Shody Coloured       Yes       Yes |               |
|               | Front                                       |                            | B6     mHAWK75 BSVI     55.9 kW @ 3600 r/min     210 Nm @ 1600 - 2200 r     Single Plate Dry     IFS Coil Spring     Rigid Leaf Spring     Disc     Drum     3995 x 1745 x 1880     2680     Diesel     60 litre     60 litre     Yes     Y                                                                                            |               |
| Suspension    | Rear                                        |                            |                                                                                                                                                                                                                                                                                                                                                                                                                                                                                                                                                                                                                                |               |
|               | Front                                       |                            | B6     mHAWK75 BSVI     55.9 kW @ 3600 r/min     210 Nm @ 1600 - 2200 r     Single Plate Dry     IFS Coil Spring     Rigid Leaf Spring     Disc     Drum     3995 x 1745 x 1880     2680     Diesel     60 litre     2680     Diesel     60 litre     Yes     <                                                                                        |               |
| Brake         | Rear                                        |                            |                                                                                                                                                                                                                                                                                                                                                                                                                                                                                                                                                                                                                                |               |
|               | L X W X H in mm                             | 3995 x 1745 x 1880         |                                                                                                                                                                                                                                                                                                                                                                                                                                                                                                                                                                                                                                |               |
| Dimensions    | Wheel Base in mm                            |                            |                                                                                                                                                                                                                                                                                                                                                                                                                                                                                                                                                                                                                                |               |
|               | Туре                                        |                            | Diesel                                                                                                                                                                                                                                                                                                                                                                                                                                                                                                                                                                                                                         |               |
| Fuel          | Capacity                                    |                            |                                                                                                                                                                                                                                                                                                                                                                                                                                                                                                                                                                                                                                |               |
|               |                                             | atures                     |                                                                                                                                                                                                                                                                                                                                                                                                                                                                                                                                                                                                                                |               |
|               |                                             | B4                         | B6                                                                                                                                                                                                                                                                                                                                                                                                                                                                                                                                                                                                                             | B6 (O)        |
|               | Anti-lock Braking System (ABS)              | Yes                        |                                                                                                                                                                                                                                                                                                                                                                                                                                                                                                                                                                                                                                | Yes           |
|               | Driver & Co-Driver Airbags                  | Yes                        |                                                                                                                                                                                                                                                                                                                                                                                                                                                                                                                                                                                                                                | Yes           |
| Safety        | Reverse Parking sensor                      | Yes                        |                                                                                                                                                                                                                                                                                                                                                                                                                                                                                                                                                                                                                                | Yes           |
| Jaroty        | Seat Belt Reminder                          | Yes                        |                                                                                                                                                                                                                                                                                                                                                                                                                                                                                                                                                                                                                                | Yes           |
|               | Co-driver Occupant Detection System         | Yes                        |                                                                                                                                                                                                                                                                                                                                                                                                                                                                                                                                                                                                                                | Yes           |
|               | Engine Immobiliser                          | Yes                        |                                                                                                                                                                                                                                                                                                                                                                                                                                                                                                                                                                                                                                | Yes           |
|               | Digital Cluster                             | Yes                        |                                                                                                                                                                                                                                                                                                                                                                                                                                                                                                                                                                                                                                | Yes           |
|               | Static Bending Headlamps                    | No                         |                                                                                                                                                                                                                                                                                                                                                                                                                                                                                                                                                                                                                                | Yes           |
|               | Music System                                | No                         |                                                                                                                                                                                                                                                                                                                                                                                                                                                                                                                                                                                                                                | Yes           |
|               |                                             |                            |                                                                                                                                                                                                                                                                                                                                                                                                                                                                                                                                                                                                                                |               |
| <del>.</del>  | Micro Hybrid Technology (Engine Start Stop) | Yes                        | res                                                                                                                                                                                                                                                                                                                                                                                                                                                                                                                                                                                                                            | Yes           |
| Technology    | Driver Information System                   |                            |                                                                                                                                                                                                                                                                                                                                                                                                                                                                                                                                                                                                                                |               |
|               | -Distance Travelled                         |                            |                                                                                                                                                                                                                                                                                                                                                                                                                                                                                                                                                                                                                                |               |
|               | -Distance to Empty                          | No                         | No                                                                                                                                                                                                                                                                                                                                                                                                                                                                                                                                                                                                                             | Yes           |
|               | -AFE                                        |                            |                                                                                                                                                                                                                                                                                                                                                                                                                                                                                                                                                                                                                                |               |
|               | -Gear Indicator                             |                            |                                                                                                                                                                                                                                                                                                                                                                                                                                                                                                                                                                                                                                |               |
|               | -Door Ajar Indicator                        |                            |                                                                                                                                                                                                                                                                                                                                                                                                                                                                                                                                                                                                                                |               |
|               | -Digital Clock with Day & Date              |                            |                                                                                                                                                                                                                                                                                                                                                                                                                                                                                                                                                                                                                                |               |
|               | ORVM                                        | Black                      | 3995 x 1745 x 1880     2680     Diesel     60 litre     86     Yes     Yes <td>Body Coloured</td>                                                                                                                                              | Body Coloured |
|               | Wheel Caps                                  | No                         |                                                                                                                                                                                                                                                                                                                                                                                                                                                                                                                                                                                                                                | Yes           |
| Style         | Decals                                      | No                         |                                                                                                                                                                                                                                                                                                                                                                                                                                                                                                                                                                                                                                | Yes           |
|               | Spare Wheel Cover                           | Yes                        |                                                                                                                                                                                                                                                                                                                                                                                                                                                                                                                                                                                                                                | Yes           |
|               | Wood Finish with Center Bezel               | No                         | Body Coloured<br>Yes<br>Yes<br>Yes<br>Yes<br>Yes                                                                                                                                                                                                                                                                                                                                                                                                                                                                                                                                                                               | Yes           |
|               | Front Grill                                 | Silver                     | Chrome Bezel                                                                                                                                                                                                                                                                                                                                                                                                                                                                                                                                                                                                                   | Chrome Bezel  |
|               | New Flip Key                                | Yes                        | Yes                                                                                                                                                                                                                                                                                                                                                                                                                                                                                                                                                                                                                            | Yes           |
|               | Side Cladding                               | Yes                        | Yes                                                                                                                                                                                                                                                                                                                                                                                                                                                                                                                                                                                                                            | Yes           |
| Comfort       | AC                                          | Yes                        | Yes                                                                                                                                                                                                                                                                                                                                                                                                                                                                                                                                                                                                                            | Yes           |
|               | Heater                                      | Yes                        | Yes                                                                                                                                                                                                                                                                                                                                                                                                                                                                                                                                                                                                                            | Yes           |
|               | Demister                                    | Yes                        | Yes                                                                                                                                                                                                                                                                                                                                                                                                                                                                                                                                                                                                                            | Yes           |
|               | Comfortable 7 seats                         | Yes                        | Yes                                                                                                                                                                                                                                                                                                                                                                                                                                                                                                                                                                                                                            | Yes           |
|               | Seating                                     | Vinyl                      | Fabric                                                                                                                                                                                                                                                                                                                                                                                                                                                                                                                                                                                                                         | Fabric        |
|               | Power Steering                              | Yes                        | Yes                                                                                                                                                                                                                                                                                                                                                                                                                                                                                                                                                                                                                            | Yes           |
|               | Power Windows                               | No                         | Yes                                                                                                                                                                                                                                                                                                                                                                                                                                                                                                                                                                                                                            | Yes           |
|               | Central Locking                             | No                         | Yes                                                                                                                                                                                                                                                                                                                                                                                                                                                                                                                                                                                                                            | Yes           |
|               |                                             |                            |                                                                                                                                                                                                                                                                                                                                                                                                                                                                                                                                                                                                                                |               |
| Convenience   | Front Map Pockets & Utility Spaces          | No                         | Yes                                                                                                                                                                                                                                                                                                                                                                                                                                                                                                                                                                                                                            | Yes           |