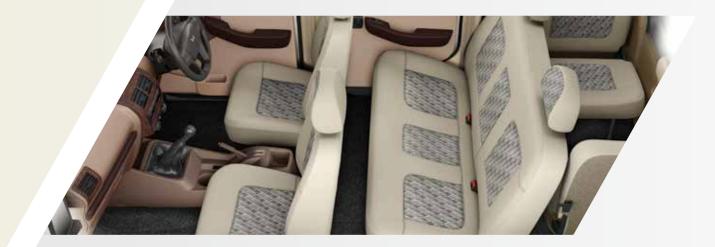

### **7 SEATER WITH EXTRA COMFORT**

#### MAKES EVERY JOURNEY COMFORTABLE.

The Bolero comes with new seats that supports your body contours to ensure enhanced comfort