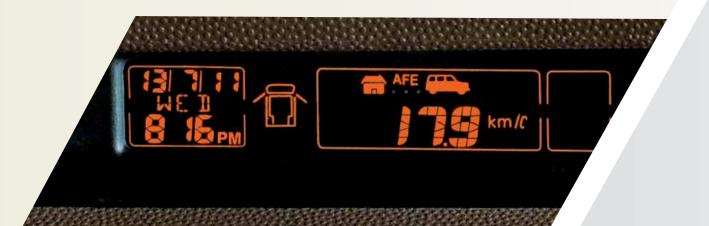

KNOW YOUR VEHICLE INSIDE OUT.

The Driver Information System provides instant details and alerts about current mileage, trip distance, open doors, etc

MIST SILVER

## DIGITAL CLUSTER

STAY IN TOUCH WITH YOUR VEHICLE.

The digital display provides the driver with all the important information about the vehicle at one place

MIST SILVER

LAKESIDE BROWN

DIAMOND WHITE