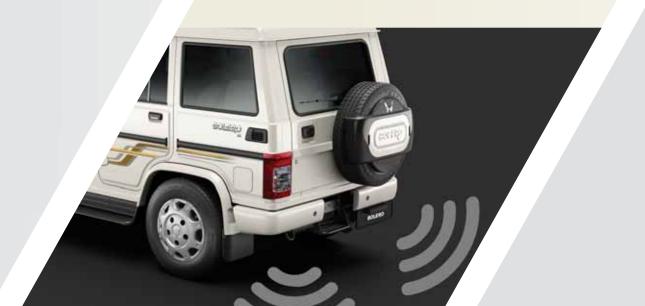

#### Vehicle reverse parking alert sensors#

| Cipacificati  | Description                                 |                    |                                                                                                                                                                                                                                                                                                                                                                                                                                                                                                                                                                                              |               |
|---------------|---------------------------------------------|--------------------|----------------------------------------------------------------------------------------------------------------------------------------------------------------------------------------------------------------------------------------------------------------------------------------------------------------------------------------------------------------------------------------------------------------------------------------------------------------------------------------------------------------------------------------------------------------------------------------------|---------------|
| Specification | Description<br>-                            | B4                 |                                                                                                                                                                                                                                                                                                                                                                                                                                                                                                                                                                                              | B6(O)         |
|               | Туре                                        |                    |                                                                                                                                                                                                                                                                                                                                                                                                                                                                                                                                                                                              |               |
| Engine        | Maximum Power                               |                    |                                                                                                                                                                                                                                                                                                                                                                                                                                                                                                                                                                                              |               |
|               | Maximum Torque                              |                    |                                                                                                                                                                                                                                                                                                                                                                                                                                                                                                                                                                                              |               |
|               | Clutch                                      |                    |                                                                                                                                                                                                                                                                                                                                                                                                                                                                                                                                                                                              |               |
| Suspension    | Front                                       |                    |                                                                                                                                                                                                                                                                                                                                                                                                                                                                                                                                                                                              |               |
|               | Rear                                        |                    | Nm @ 1600 - 2200<br>Single Plate Dry<br>IFS Coil Spring<br>Rigid Leaf Spring<br>Disc<br>Drum                                                                                                                                                                                                                                                                                                                                                                                                                                                                                                 |               |
| Brake         | Front                                       |                    | B6   Improvide a second prime     S5.9 kW @ 3600 r/min     Single Plate Dry     IFS Coil Spring     Rigid Leaf Spring     Disc     Drum     995 x 1745 x 1880     2680     Diesel     60 litre     86     Yes     1495 X 1745 x 1880     2680     Diesel     60 litre     86     Yes     1495 X 1745 x 1880     2680     Diesel     60 litre     86   8     Yes   1     Yes   1     Yes   1     Yes   1     Yes   1     Yes   1     No   1     Yes   1     No   1     Yes   1 <tr< td=""><td></td></tr<> |               |
|               | Rear                                        |                    | Drum                                                                                                                                                                                                                                                                                                                                                                                                                                                                                                                                                                                         |               |
|               | L X W X H in mm                             | 3995 x 1745 x 1880 |                                                                                                                                                                                                                                                                                                                                                                                                                                                                                                                                                                                              | )             |
| Dimensions    | Wheel Base in mm                            |                    |                                                                                                                                                                                                                                                                                                                                                                                                                                                                                                                                                                                              |               |
| Fuel          | Туре                                        | Diesel             |                                                                                                                                                                                                                                                                                                                                                                                                                                                                                                                                                                                              |               |
|               | Capacity                                    | 60 litre           |                                                                                                                                                                                                                                                                                                                                                                                                                                                                                                                                                                                              |               |
|               | Fea                                         | tures              |                                                                                                                                                                                                                                                                                                                                                                                                                                                                                                                                                                                              |               |
|               |                                             | B4                 | B6                                                                                                                                                                                                                                                                                                                                                                                                                                                                                                                                                                                           | B6 (O)        |
| Safety        | Anti-lock Braking System (ABS)              | Yes                | Yes                                                                                                                                                                                                                                                                                                                                                                                                                                                                                                                                                                                          | Yes           |
|               | Driver & Co-Driver Airbags                  | Yes                | Yes                                                                                                                                                                                                                                                                                                                                                                                                                                                                                                                                                                                          | Yes           |
|               | Reverse Parking sensor                      | Yes                | Yes                                                                                                                                                                                                                                                                                                                                                                                                                                                                                                                                                                                          | Yes           |
|               | Seat Belt Reminder                          | Yes                | Yes                                                                                                                                                                                                                                                                                                                                                                                                                                                                                                                                                                                          | Yes           |
|               | Co-driver Occupant Detection System         | Yes                | Yes                                                                                                                                                                                                                                                                                                                                                                                                                                                                                                                                                                                          | Yes           |
|               | Engine Immobiliser                          | Yes                | Yes                                                                                                                                                                                                                                                                                                                                                                                                                                                                                                                                                                                          | Yes           |
|               | Digital Cluster                             | Yes                | Yes                                                                                                                                                                                                                                                                                                                                                                                                                                                                                                                                                                                          | Yes           |
|               | Static Bending Headlamps                    | No                 | No                                                                                                                                                                                                                                                                                                                                                                                                                                                                                                                                                                                           | Yes           |
|               | Music System                                | No                 | Yes                                                                                                                                                                                                                                                                                                                                                                                                                                                                                                                                                                                          | Yes           |
|               | Micro Hybrid Technology (Engine Start Stop) | Yes                |                                                                                                                                                                                                                                                                                                                                                                                                                                                                                                                                                                                              | Yes           |
| Fechnology    | Driver Information System                   |                    |                                                                                                                                                                                                                                                                                                                                                                                                                                                                                                                                                                                              |               |
| 9             | -Distance Travelled                         |                    |                                                                                                                                                                                                                                                                                                                                                                                                                                                                                                                                                                                              |               |
|               | -Distance to Empty                          |                    |                                                                                                                                                                                                                                                                                                                                                                                                                                                                                                                                                                                              |               |
|               | -AFE                                        | No                 | No                                                                                                                                                                                                                                                                                                                                                                                                                                                                                                                                                                                           | Yes           |
|               | -Gear Indicator                             |                    |                                                                                                                                                                                                                                                                                                                                                                                                                                                                                                                                                                                              |               |
|               | -Door Ajar Indicator                        |                    |                                                                                                                                                                                                                                                                                                                                                                                                                                                                                                                                                                                              |               |
|               | -Digital Clock with Day & Date              |                    |                                                                                                                                                                                                                                                                                                                                                                                                                                                                                                                                                                                              |               |
| Style         | ORVM                                        | Plack Pody         | Colourod                                                                                                                                                                                                                                                                                                                                                                                                                                                                                                                                                                                     | Pody Colouror |
|               |                                             | Black Body         |                                                                                                                                                                                                                                                                                                                                                                                                                                                                                                                                                                                              | Body Coloured |
|               | Wheel Caps                                  | No                 |                                                                                                                                                                                                                                                                                                                                                                                                                                                                                                                                                                                              | Yes           |
|               | Decals                                      | No                 |                                                                                                                                                                                                                                                                                                                                                                                                                                                                                                                                                                                              | Yes           |
|               | Spare Wheel Cover                           | Yes                |                                                                                                                                                                                                                                                                                                                                                                                                                                                                                                                                                                                              | Yes           |
|               | Wood Finish with Center Bezel               | No                 | Disc     Drum     295 x 1745 x 1880     2680     Diesel     60 litre     60 litre     Yes                                                                                                                            | Yes           |
|               | Front Grill                                 | Silver             |                                                                                                                                                                                                                                                                                                                                                                                                                                                                                                                                                                                              | Chrome Beze   |
|               | New Flip Key                                | Yes                |                                                                                                                                                                                                                                                                                                                                                                                                                                                                                                                                                                                              | Yes           |
|               | Side Cladding                               | Yes                |                                                                                                                                                                                                                                                                                                                                                                                                                                                                                                                                                                                              | Yes           |
| Comfort       | AC                                          | Yes                |                                                                                                                                                                                                                                                                                                                                                                                                                                                                                                                                                                                              | Yes           |
|               | Heater                                      | Yes                |                                                                                                                                                                                                                                                                                                                                                                                                                                                                                                                                                                                              | Yes           |
|               | Demister                                    | Yes                |                                                                                                                                                                                                                                                                                                                                                                                                                                                                                                                                                                                              | Yes           |
|               | Comfortable 7 seats                         | Yes                |                                                                                                                                                                                                                                                                                                                                                                                                                                                                                                                                                                                              | Yes           |
|               | Seating                                     | Vinyl              |                                                                                                                                                                                                                                                                                                                                                                                                                                                                                                                                                                                              | Fabric        |
|               | Power Steering                              | Yes                | Yes                                                                                                                                                                                                                                                                                                                                                                                                                                                                                                                                                                                          | Yes           |
|               | Power Windows                               | No                 | Yes                                                                                                                                                                                                                                                                                                                                                                                                                                                                                                                                                                                          | Yes           |
|               | Central Locking                             | No                 | Yes                                                                                                                                                                                                                                                                                                                                                                                                                                                                                                                                                                                          | Yes           |
| Convenience   | Front Map Pockets & Utility Spaces          | No                 | Yes                                                                                                                                                                                                                                                                                                                                                                                                                                                                                                                                                                                          | Yes           |
| JUNNEHIELICE  | Key with Remote                             | No                 | Yes                                                                                                                                                                                                                                                                                                                                                                                                                                                                                                                                                                                          | Yes           |