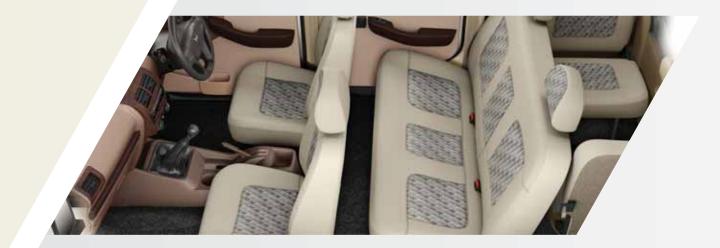

#### **UPGRADED INTERIORS**

## 7 SEATER WITH EXTRA COMFORT

MAKES EVERY JOURNEY COMFORTABLE.

The Bolero comes with new seats that supports your body contours to ensure enhanced comfort