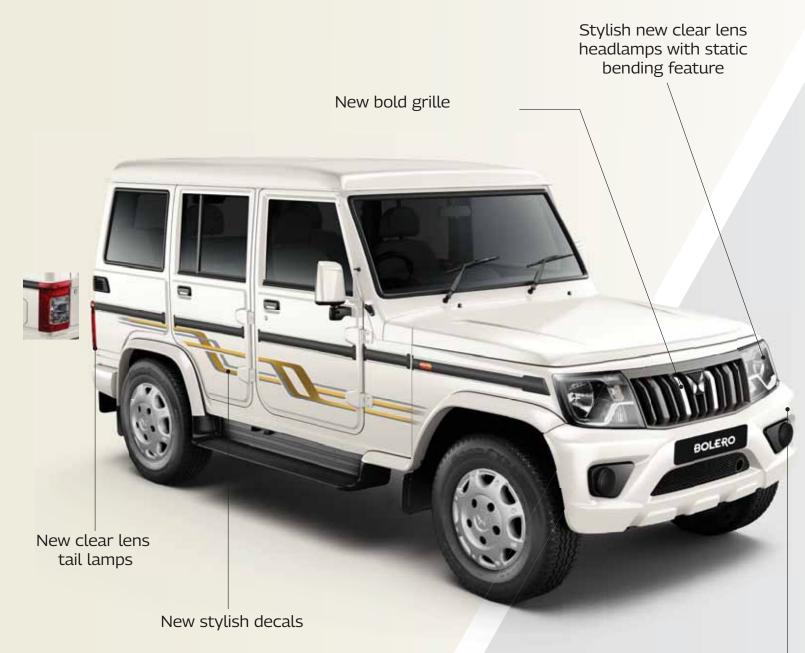

## UPGRADED EXTERIORS

#### STAY STYLISH ON THE ROAD.

Stylishly designed exteriors that complement the toughness of the vehicle.

New X shaped bumper