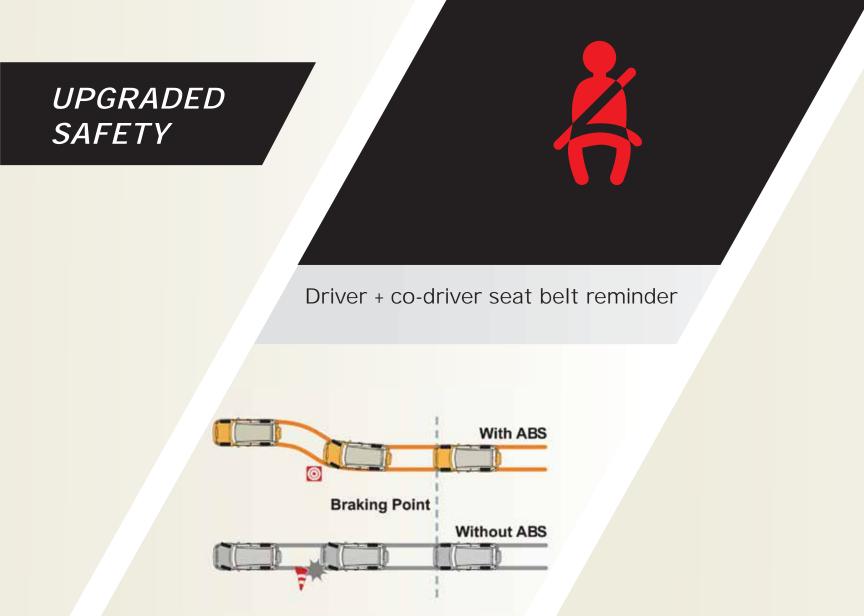

#### Anti-lock Braking System (ABS)

Tough & rugged body shell with a frame based construction

The only vehicle in India with metal bumpers to comply with pedestrian protection norms

#### Vehicle reverse parking alert sensors#

| Cipacificati  | Description                                 |                    |                                                                                                                                                                                                                                                                                                                                                                                                                                                                                                                                                                                              |               |
|---------------|---------------------------------------------|--------------------|----------------------------------------------------------------------------------------------------------------------------------------------------------------------------------------------------------------------------------------------------------------------------------------------------------------------------------------------------------------------------------------------------------------------------------------------------------------------------------------------------------------------------------------------------------------------------------------------|---------------|
| Specification | Description<br>-                            | B4                 |                                                                                                                                                                                                                                                                                                                                                                                                                                                                                                                                                                                              | B6(O)         |
|               | Туре                                        |                    |                                                                                                                                                                                                                                                                                                                                                                                                                                                                                                                                                                                              |               |
| Engine        | Maximum Power                               |                    |                                                                                                                                                                                                                                                                                                                                                                                                                                                                                                                                                                                              |               |
|               | Maximum Torque                              |                    |                                                                                                                                                                                                                                                                                                                                                                                                                                                                                                                                                                                              |               |
|               | Clutch                                      |                    |                                                                                                                                                                                                                                                                                                                                                                                                                                                                                                                                                                                              |               |
| Suspension    | Front                                       |                    |                                                                                                                                                                                                                                                                                                                                                                                                                                                                                                                                                                                              |               |
|               | Rear                                        |                    | Nm @ 1600 - 2200<br>Single Plate Dry<br>IFS Coil Spring<br>Rigid Leaf Spring<br>Disc<br>Drum                                                                                                                                                                                                                                                                                                                                                                                                                                                                                                 |               |
| Brake         | Front                                       |                    | B6   Improvide a second prime     S5.9 kW @ 3600 r/min     Single Plate Dry     IFS Coil Spring     Rigid Leaf Spring     Disc     Drum     995 x 1745 x 1880     2680     Diesel     60 litre     86     Yes     1495 X 1745 x 1880     2680     Diesel     60 litre     86     Yes     1495 X 1745 x 1880     2680     Diesel     60 litre     86   8     Yes   1     Yes   1     Yes   1     Yes   1     Yes   1     Yes   1     No   1     Yes   1     No   1     Yes   1 <tr< td=""><td></td></tr<> |               |
|               | Rear                                        |                    | Drum                                                                                                                                                                                                                                                                                                                                                                                                                                                                                                                                                                                         |               |
|               | L X W X H in mm                             | 3995 x 1745 x 1880 |                                                                                                                                                                                                                                                                                                                                                                                                                                                                                                                                                                                              | )             |
| Dimensions    | Wheel Base in mm                            |                    |                                                                                                                                                                                                                                                                                                                                                                                                                                                                                                                                                                                              |               |
| Fuel          | Туре                                        | Diesel             |                                                                                                                                                                                                                                                                                                                                                                                                                                                                                                                                                                                              |               |
|               | Capacity                                    | 60 litre           |                                                                                                                                                                                                                                                                                                                                                                                                                                                                                                                                                                                              |               |
|               | Fea                                         | tures              |                                                                                                                                                                                                                                                                                                                                                                                                                                                                                                                                                                                              |               |
|               |                                             | B4                 | B6                                                                                                                                                                                                                                                                                                                                                                                                                                                                                                                                                                                           | B6 (O)        |
| Safety        | Anti-lock Braking System (ABS)              | Yes                | Yes                                                                                                                                                                                                                                                                                                                                                                                                                                                                                                                                                                                          | Yes           |
|               | Driver & Co-Driver Airbags                  | Yes                | Yes                                                                                                                                                                                                                                                                                                                                                                                                                                                                                                                                                                                          | Yes           |
|               | Reverse Parking sensor                      | Yes                | Yes                                                                                                                                                                                                                                                                                                                                                                                                                                                                                                                                                                                          | Yes           |
|               | Seat Belt Reminder                          | Yes                | Yes                                                                                                                                                                                                                                                                                                                                                                                                                                                                                                                                                                                          | Yes           |
|               | Co-driver Occupant Detection System         | Yes                | Yes                                                                                                                                                                                                                                                                                                                                                                                                                                                                                                                                                                                          | Yes           |
|               | Engine Immobiliser                          | Yes                | Yes                                                                                                                                                                                                                                                                                                                                                                                                                                                                                                                                                                                          | Yes           |
|               | Digital Cluster                             | Yes                | Yes                                                                                                                                                                                                                                                                                                                                                                                                                                                                                                                                                                                          | Yes           |
|               | Static Bending Headlamps                    | No                 | No                                                                                                                                                                                                                                                                                                                                                                                                                                                                                                                                                                                           | Yes           |
|               | Music System                                | No                 | Yes                                                                                                                                                                                                                                                                                                                                                                                                                                                                                                                                                                                          | Yes           |
|               | Micro Hybrid Technology (Engine Start Stop) | Yes                |                                                                                                                                                                                                                                                                                                                                                                                                                                                                                                                                                                                              | Yes           |
| Fechnology    | Driver Information System                   |                    |                                                                                                                                                                                                                                                                                                                                                                                                                                                                                                                                                                                              |               |
| 9             | -Distance Travelled                         |                    |                                                                                                                                                                                                                                                                                                                                                                                                                                                                                                                                                                                              |               |
|               | -Distance to Empty                          |                    |                                                                                                                                                                                                                                                                                                                                                                                                                                                                                                                                                                                              |               |
|               | -AFE                                        | No                 | No                                                                                                                                                                                                                                                                                                                                                                                                                                                                                                                                                                                           | Yes           |
|               | -Gear Indicator                             |                    |                                                                                                                                                                                                                                                                                                                                                                                                                                                                                                                                                                                              |               |
|               | -Door Ajar Indicator                        |                    |                                                                                                                                                                                                                                                                                                                                                                                                                                                                                                                                                                                              |               |
|               | -Digital Clock with Day & Date              |                    |                                                                                                                                                                                                                                                                                                                                                                                                                                                                                                                                                                                              |               |
| Style         | ORVM                                        | Plack Pody         | Colourod                                                                                                                                                                                                                                                                                                                                                                                                                                                                                                                                                                                     | Pody Colouror |
|               |                                             | Black Body         |                                                                                                                                                                                                                                                                                                                                                                                                                                                                                                                                                                                              | Body Coloured |
|               | Wheel Caps                                  | No                 |                                                                                                                                                                                                                                                                                                                                                                                                                                                                                                                                                                                              | Yes           |
|               | Decals                                      | No                 |                                                                                                                                                                                                                                                                                                                                                                                                                                                                                                                                                                                              | Yes           |
|               | Spare Wheel Cover                           | Yes                |                                                                                                                                                                                                                                                                                                                                                                                                                                                                                                                                                                                              | Yes           |
|               | Wood Finish with Center Bezel               | No                 | Disc     Drum     295 x 1745 x 1880     2680     Diesel     60 litre     60 litre     Yes                                                                                                                            | Yes           |
|               | Front Grill                                 | Silver             |                                                                                                                                                                                                                                                                                                                                                                                                                                                                                                                                                                                              | Chrome Beze   |
|               | New Flip Key                                | Yes                |                                                                                                                                                                                                                                                                                                                                                                                                                                                                                                                                                                                              | Yes           |
|               | Side Cladding                               | Yes                |                                                                                                                                                                                                                                                                                                                                                                                                                                                                                                                                                                                              | Yes           |
| Comfort       | AC                                          | Yes                |                                                                                                                                                                                                                                                                                                                                                                                                                                                                                                                                                                                              | Yes           |
|               | Heater                                      | Yes                |                                                                                                                                                                                                                                                                                                                                                                                                                                                                                                                                                                                              | Yes           |
|               | Demister                                    | Yes                |                                                                                                                                                                                                                                                                                                                                                                                                                                                                                                                                                                                              | Yes           |
|               | Comfortable 7 seats                         | Yes                |                                                                                                                                                                                                                                                                                                                                                                                                                                                                                                                                                                                              | Yes           |
|               | Seating                                     | Vinyl              |                                                                                                                                                                                                                                                                                                                                                                                                                                                                                                                                                                                              | Fabric        |
|               | Power Steering                              | Yes                | Yes                                                                                                                                                                                                                                                                                                                                                                                                                                                                                                                                                                                          | Yes           |
|               | Power Windows                               | No                 | Yes                                                                                                                                                                                                                                                                                                                                                                                                                                                                                                                                                                                          | Yes           |
|               | Central Locking                             | No                 | Yes                                                                                                                                                                                                                                                                                                                                                                                                                                                                                                                                                                                          | Yes           |
| Convenience   | Front Map Pockets & Utility Spaces          | No                 | Yes                                                                                                                                                                                                                                                                                                                                                                                                                                                                                                                                                                                          | Yes           |
| JUNNEHIELICE  | Key with Remote                             | No                 | Yes                                                                                                                                                                                                                                                                                                                                                                                                                                                                                                                                                                                          | Yes           |