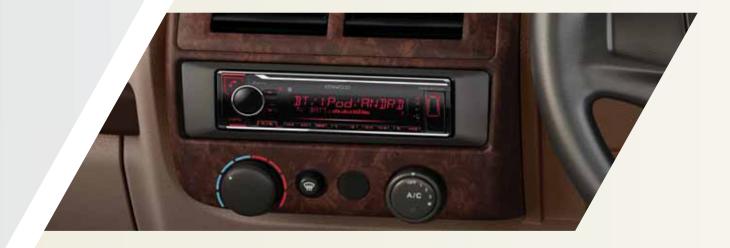

#### AUDIO-ON-THE-GO

FILL YOUR DRIVE WITH MUSIC.

The audio system supports USB and AUX, it also comes with Bluetooth functionality so that you can enjoy music or hand-free calling wirelessly

**DRIVER INFORMATION SYSTEM** 