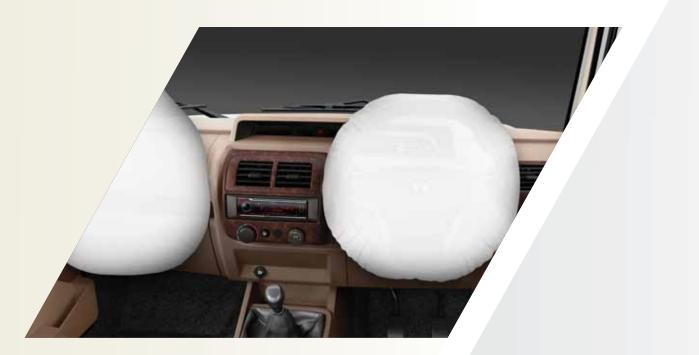

ADED BOLERO

The Bolero you have trusted and loved now comes with new upgraded features and BS6 engine technology to offer an unmatched experience.

## UPGRADED EXTERIORS

#### STAY STYLISH ON THE ROAD.

Stylishly designed exteriors that complement the toughness of the vehicle.



New X shaped bumper



## UPGRADED PERFORMANCE STAY AHEAD ON THE ROAD.

- Upgraded mHawk75 engine with increased power (55.9 kW) an increased torque (210 Nm) for a thrilling drive
- Micro hybrid technology (engine start stop) across all variants for uncompromised mileage
- Strong suspension and good ground clearance for a comfort able drive on any type of road surface
- Peace of mind because a of low maintenance cost\*
- Upgraded BS6 compliant engine for not only a powerful drive, but also for a cleaner one







Dual Airbag for additional safety



#### Anti-lock Braking System (ABS)



Tough & rugged body shell with a frame based construction





The only vehicle in India with metal bumpers to comply with pedestrian protection norms



#### Vehicle reverse parking alert sensors#

| Cipacificati  | Description                                 |                    |