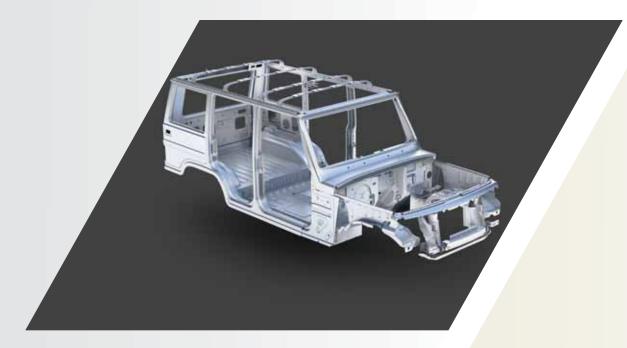

#### Anti-lock Braking System (ABS)

Tough & rugged body shell with a frame based construction

The only vehicle in India with metal bumpers to comply with pedestrian protection norms