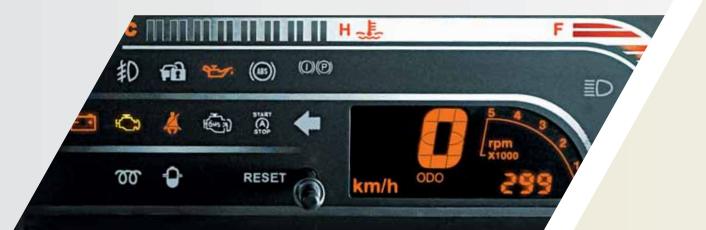

## DIGITAL CLUSTER

STAY IN TOUCH WITH YOUR VEHICLE.

The digital display provides the driver with all the important information about the vehicle at one place

MIST SILVER

LAKESIDE BROWN

DIAMOND WHITE