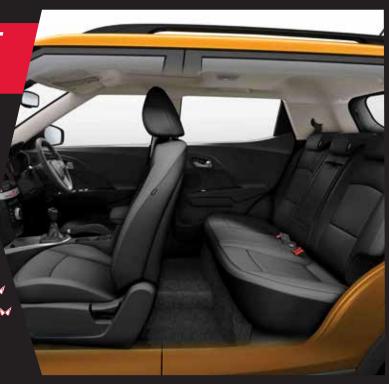

# COMFORT IS ALL ABOUT **SPACE**

Spaciously designed, just for you. It is wide enough for three adults to restfully sit in the back row. The XUV300 not only comes with comfortable interiors that look good and feel even better, but also a stable exterior for all your high-speed adventure thrills.

Widest in segment cabin (1821 mm) 📦

Longest wheelbase of 2600 mm 📦

Luxurious space for 3 passengers in the rear

Premium leatherette upholstery 🔌

60:40 2nd Row Split seat 📦