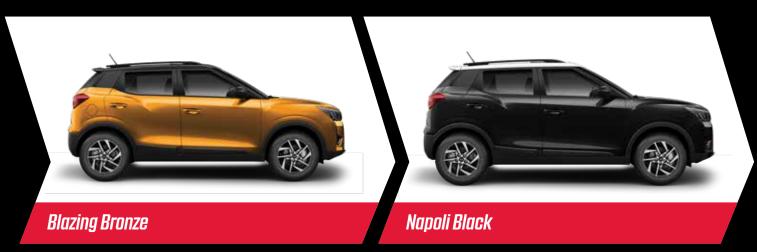

### Available in W6, W8 and W8(0)

| TGDi Variant* | Blazing Bronze                                 | Napoli Black                                   | Pearl White                                    |
|---------------|------------------------------------------------|------------------------------------------------|------------------------------------------------|
| W6            | In monotone colour                             | In monotone colour                             | In monotone colour                             |
| WB            | In both monotone and dual tone with black roof | In both monotone and dual tone with white roof | In both monotone and dual tone with black roof |
| W8(0)         | In both monotone and dual tone with black roof | In both monotone and dual tone with white roof | In both monotone and dual tone with black roof |