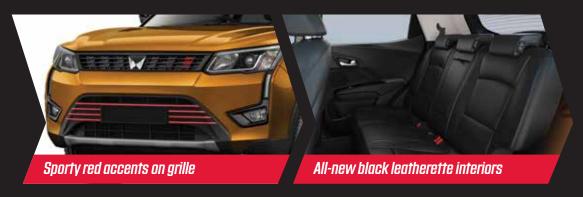

## KEY **FEATURES**

True to its performance DNA, XUV 300 brings in high performance from every aspect of the car. From sporty red design accents on the grille to all-black ORVMs, and from strikingly black leatherette interiors to chrome-finish pedals and dual tone exteriors. Unleash this beast already!