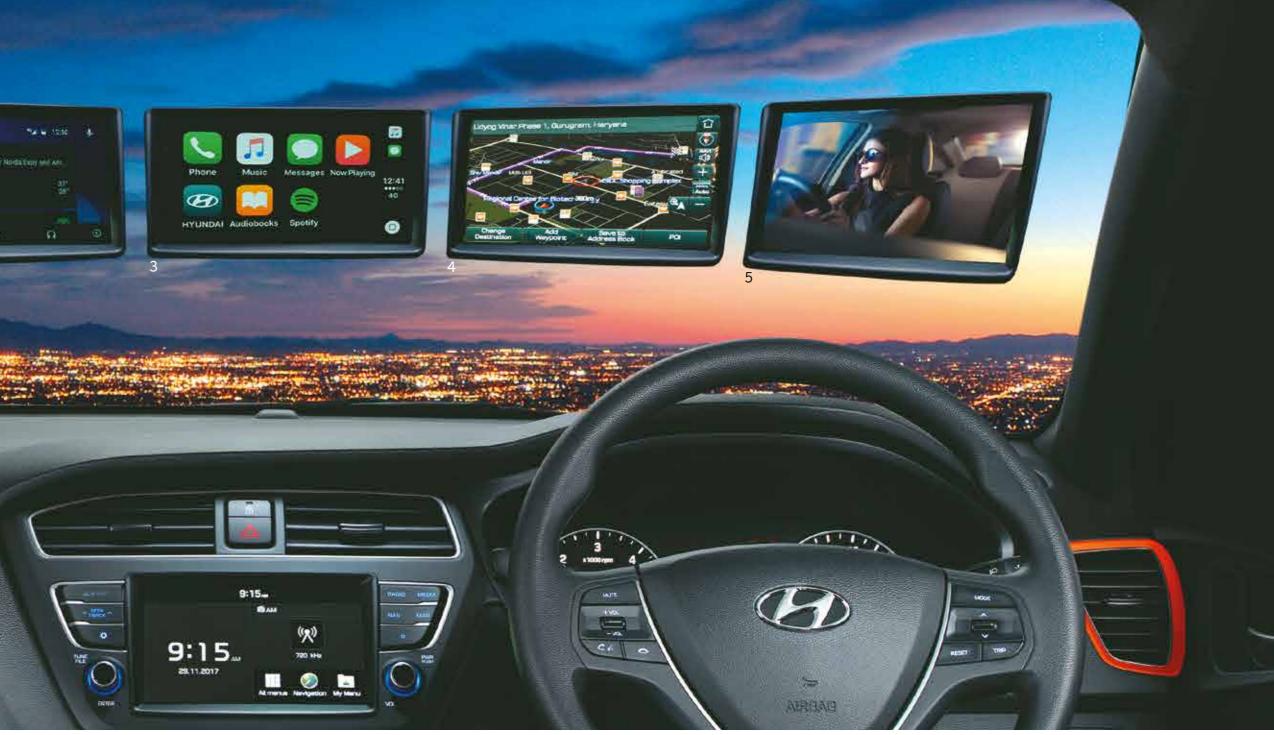

## Human-connected Technology

Its 17.77 cm Touchscreen Infotainment System allows you to navigate your way in style and groove to your favourite music, as you drive the 2019 ELITE i20.

1. Arkamys Sound Mood 2. Android Auto 3. Apple CarPlay 4. Navigation 5. Video Playing Mode

Projector Headlamps with LED DRL, Positioning and Cornering Lamps

Front Air Curtains

R16 Diamond-cut Alloy Wheels

| 08:57<br>Ankamys Gound Ettect | ۵<br>ا |      |                          |               | •2 W 1250     | * |         |            | -                    |                |
|-------------------------------|--------|------|--------------------------|---------------|---------------|---|---------|------------|----------------------|----------------|
| 2 Automatic volume control    |        | - 10 | Home<br>20 min - Nidoad  | whater Nordan | Capy Mill And |   |         | 1          |                      |                |
| 💿 Natural                     |        |      |                          |               | 3)!<br>20     |   | Phone   | Music      | Messages Now Playing | 12:41<br>••••• |
| O Club                        |        |      | <br>36°<br>Nolda<br>Haze |               | 20            |   | B       |            | 6                    | 40             |
| O Lounge                      |        |      | Shashank Gu              |               |               | 0 | HYUNDAI | Audiobooks | Spotify              | 0              |
| O Live                        |        | Ŷ    | c                        | 0             | ค             |   | -       |            | _                    |                |