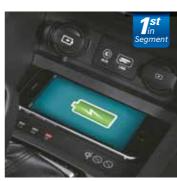

Wireless Phone Charger

Sliding Front Armrest

Smart Key and Push Button Start/Stop | Glove Box Cooling

Eco Coating Technology

Rear AC Vent

Steering Adaptive Parking Guidelines

Rear Armrest with Cup Holder

Tilt and Telescopic Steering

Hyundai iblue Smart Phone App for , Audio Remote Control\*

USB Charger