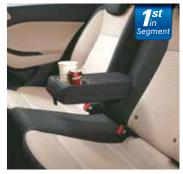

Wireless Phone Charger

Sliding Front Armrest

Smart Key and Push Button Start/Stop | Glove Box Cooling

Eco Coating Technology

Rear AC Vent

Steering Adaptive Parking Guidelines

Rear Armrest with Cup Holder

Tilt and Telescopic Steering