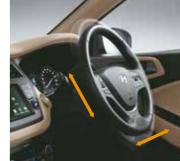

Wireless Phone Charger

Sliding Front Armrest

Smart Key and Push Button Start/Stop | Glove Box Cooling

Eco Coating Technology

Rear AC Vent

Steering Adaptive Parking Guidelines

Rear Armrest with Cup Holder

Tilt and Telescopic Steering