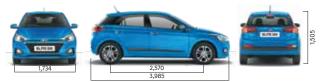

### **TECHNICAL SPECIFICATIONS**

| ITEMS                    | 1.2 Kappa Dual<br>VTVT Petrol                              | 1.4 U2 CRDi<br>Diesel |  |  |  |  |
|--------------------------|------------------------------------------------------------|-----------------------|--|--|--|--|
| DIMENSIONS               |                                                            |                       |  |  |  |  |
| Overall Length (mm)      | 3,9                                                        | 85                    |  |  |  |  |
| Overall Width (mm)       | 1,734                                                      |                       |  |  |  |  |
| Overall Height (mm)      | 1,505                                                      |                       |  |  |  |  |
| Wheelbase (mm)           | 2,570                                                      |                       |  |  |  |  |
| Fuel Tank Capacity (I)   | 40                                                         |                       |  |  |  |  |
| ENGINE                   |                                                            |                       |  |  |  |  |
| Configuration            | 4 Cyl, 16 Valves                                           | 4 Cyl, 16 Valves      |  |  |  |  |
| Valvetrain Type          | DOHC with Dual VTVT                                        | DOHC                  |  |  |  |  |
| Displacement (cc)        | 1,197                                                      | 1,396                 |  |  |  |  |
| Maximum Power (ps/rpm)   | 83/6,000                                                   | 90/4,000              |  |  |  |  |
| Maximum Torque (kgm/rpm) | 11.7/4,000                                                 | 22.4/1,500~2,750      |  |  |  |  |
| TRANSMISSION             |                                                            |                       |  |  |  |  |
| Туре                     | 5-speed Manual, CVT                                        | 6-speed Manual        |  |  |  |  |
| SUSPENSION               |                                                            |                       |  |  |  |  |
| Front                    | McPherson Strut with Coil Spring                           |                       |  |  |  |  |
| Rear                     | Coupled Torsion Beam Axle with Coil Spring                 |                       |  |  |  |  |
| Shock Absorber           | Gas                                                        | Туре                  |  |  |  |  |
| BRAKES                   |                                                            |                       |  |  |  |  |
| Front                    | Disc                                                       |                       |  |  |  |  |
| Rear                     | Drum                                                       |                       |  |  |  |  |
| TYRE                     |                                                            |                       |  |  |  |  |
|                          | 185/70 R14 Steel (Era, Magna+)                             |                       |  |  |  |  |
| Size                     | 185/65 R15 Gun Metal Alloy (Sportz+MT & CVT)               |                       |  |  |  |  |
|                          | 195/55 R16 Diamond-cut Alloy (Sportz+Dual Tone & Asta (O)) |                       |  |  |  |  |
| Spare Tyre               | 185/70 R14 Steel (Era, Magna+, Sportz+MT & CVT)            |                       |  |  |  |  |
| Spare Tyte               | 185/65 R15 Steel (Sportz+Dual Tone & Asta (O))             |                       |  |  |  |  |
| Туре                     | Tube                                                       | eless                 |  |  |  |  |

#### DIMENSIONS