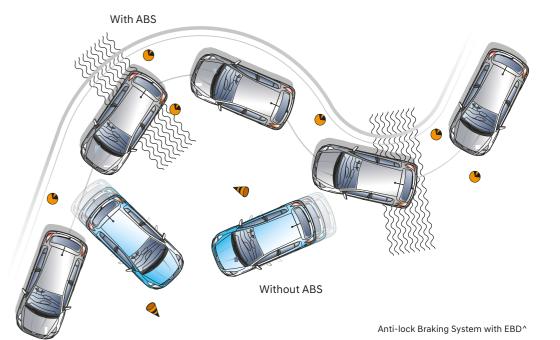

# Uncompromised Safety

The 2019 ELITE i20 takes safety to a whole new level with top-of-the-line features. It makes sure you're protected on the road, always.

Reverse Parking Camera with Sensors

ISOFIX

Impact Sensing Door Unlock & Speed Sensing Auto Door Lock (Standard)

### **KEY FEATURES**

| Variant                                                     |                                                          | Era    | Magna+           | Sportz+  | Asta (O) |
|-------------------------------------------------------------|----------------------------------------------------------|--------|------------------|----------|----------|
| ENGINE & TRIM PLAN                                          |                                                          | 1      | <u> </u>         |          |          |
| 1.2 Kappa Petrol with Dual VTV                              | π                                                        | MT     | MT               | MT & CVT | MT & CV  |
| 1.4 U2 CRDi Diesel                                          |                                                          | MT     | MT               | MT       | MT       |
| SAFETY                                                      |                                                          |        |                  |          |          |
| Airbag                                                      | Driver & Passenger                                       | S      | S                | S        | S        |
|                                                             | Side & Curtain                                           | -      | -                | -        | S        |
| nti-lock braking system (ABS                                |                                                          | S      | S                | S        | S        |
| arking Assist                                               | Reverse Parking Sensors<br>Rear Camera w/ Display on AVN | S<br>- | S -              | S        | S<br>S   |
| ront Fog Lamps                                              | rical cancer in propiny content                          |        | S                | S        | S        |
| utomatic Headlamps                                          |                                                          | -      | -                | -        | S        |
| Central locking (Door & Tailgat                             | te)                                                      | S      | S                | S        | S        |
| mart Pedal                                                  |                                                          | S      | S                | S        | S        |
| npact Sensing Auto Door unl                                 |                                                          | S      | S                | S        | S        |
| ipeed Sensing Auto Door Lock                                | k                                                        | S      | S                | S        | S        |
| lutch lock                                                  |                                                          | PL     | PL               | PL       | S        |
| leadlamp Escort Function                                    |                                                          | -      | S                | S        | S        |
| eyless Entry                                                | Foldable Key                                             | -      | S                | S        | -        |
|                                                             | Smart Key                                                | -      | -                | -        | S        |
| ear Defogger with Timer                                     | - 0 D                                                    | -      | -                | S        | S        |
| eat Belt Pretensioners - Drive                              | er & Hassenger                                           | S      | S                | S        | S        |
| OFIX                                                        |                                                          | -      | -                | -        | S        |
| leight Adjustment Seat Belt -<br>nmobilizer                 | Driver & Passenger                                       | S      | S                | S        | S        |
| ual Horn                                                    |                                                          | S      | S                | S        | S        |
| XTERIOR                                                     |                                                          | 5      | 5                |          | 5        |
| in short                                                    | Standard Halogen                                         | S      | S                | S        |          |
| eadlamps                                                    | Projector Type                                           | -      | -                | -        | S        |
|                                                             | Cornering Lamps                                          | -      | <br>S<br><br>S - | -        | S        |
|                                                             | Near Fog Lamp                                            | -      | S                | S        |          |
| ay Time Running Lamp                                        | Inside Headlamp unit                                     | -      | -                | -        | S        |
|                                                             | Black                                                    | S      |                  | -        |          |
| ont Grille                                                  | High Glossy Black                                        | -      | S                | S        | S        |
|                                                             | Chrome Surround                                          | -      | S                | S        | S        |
| Pillar Black Out Tape                                       |                                                          | S      | S                | S        | S        |
| Pillar Black Finish                                         |                                                          | S      | S                | S        | S        |
|                                                             | Bumpers                                                  | S      | S                | S        | S        |
| ody Colored                                                 | Outside Door Mirrors                                     | -      | S                | S^       | S        |
|                                                             | Outside Door Handles                                     | -      | S                | S        | -        |
| ual Tone Rear Bumper                                        |                                                          | S      | S                | S        | S        |
| /aistline Moulding (Black)                                  | 70F                                                      |        |                  | -<br>S   | S<br>S   |
| urn Indicators on Outside Mir<br>hrome Outside Door Handles |                                                          |        |                  | 5        | S        |
| ull Wheel Covers                                            | 5                                                        |        | -<br>S           |          | -        |
|                                                             | R15 Gun Metal Finish                                     | -      | -                | s        |          |
| lloy Wheels                                                 | R16 Diamond-cut                                          |        |                  | DT       | S        |
| oof Antenna                                                 |                                                          | S      | S                | S        | s        |
| ITERIOR                                                     |                                                          | 2      | 5                | 5        |          |
|                                                             | Dual Tone Beige & Black                                  | S      | S                | S        | S        |
| nterior Color                                               | Satin Red Pack                                           | -      |                  | DT**     |          |
|                                                             | Orange Pack                                              | -      | -                | DT**     | -        |
| ront & Rear Door Map Pocket                                 |                                                          | S      | S                | S        | S        |
| ont Passenger Seat Back Po                                  |                                                          | S      | S                | S        | S        |
| ar Parcel Tray                                              |                                                          | -      |                  | S        | S        |
| etal Finish                                                 | Inside Door Handles                                      | S      | S                | S        | S        |
|                                                             | Parking Lever Tip                                        | S      | S                | S        | S        |
| ather Wrapped Gear Knob                                     |                                                          | -      | -                | -        | S        |
| eather-wrapped Steering Wh                                  | eel                                                      | -      |                  | -        | S        |
| iunglass Holder                                             |                                                          |        | S                | S        | S        |
| STRUMENT PANEL & CENTE                                      | ER FASCIA DISPLAY                                        |        |                  |          |          |
| lue Interior Illumination                                   |                                                          | S      | S                | S        | S        |
| ual Tripmeter                                               |                                                          | S      | S                | S        | S        |
| achometer                                                   |                                                          | S      | S                | S        | S        |
| igital Clock                                                |                                                          | S      | S                | S        | S        |
|                                                             |                                                          |        |                  |          |          |