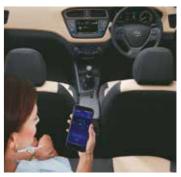

# **Stay Connected** with your Hyundai

A dynamic new way to stay connected with your car, even from the comfort of your home. Auto Link helps you keep a check on your vehicle health, monitor driving pattern, manage parking, get road side assistance and book a service request for your Hyundai.

Hyundai iblue Smart Phone App for , Audio Remote Control\*

USB Charger