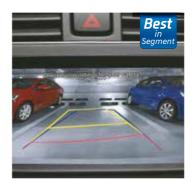

# Uncompromised Safety

The 2019 ELITE i20 takes safety to a whole new level with top-of-the-line features. It makes sure you're protected on the road, always.

Reverse Parking Camera with Sensors

ISOFIX

Impact Sensing Door Unlock & Speed Sensing Auto Door Lock (Standard)