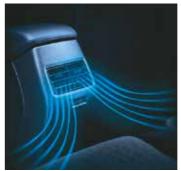

Wireless Phone Charger

Sliding Front Armrest

Smart Key and Push Button Start/Stop | Glove Box Cooling

Eco Coating Technology

Rear AC Vent

Steering Adaptive Parking Guidelines

Rear Armrest with Cup Holder

Tilt and Telescopic Steering