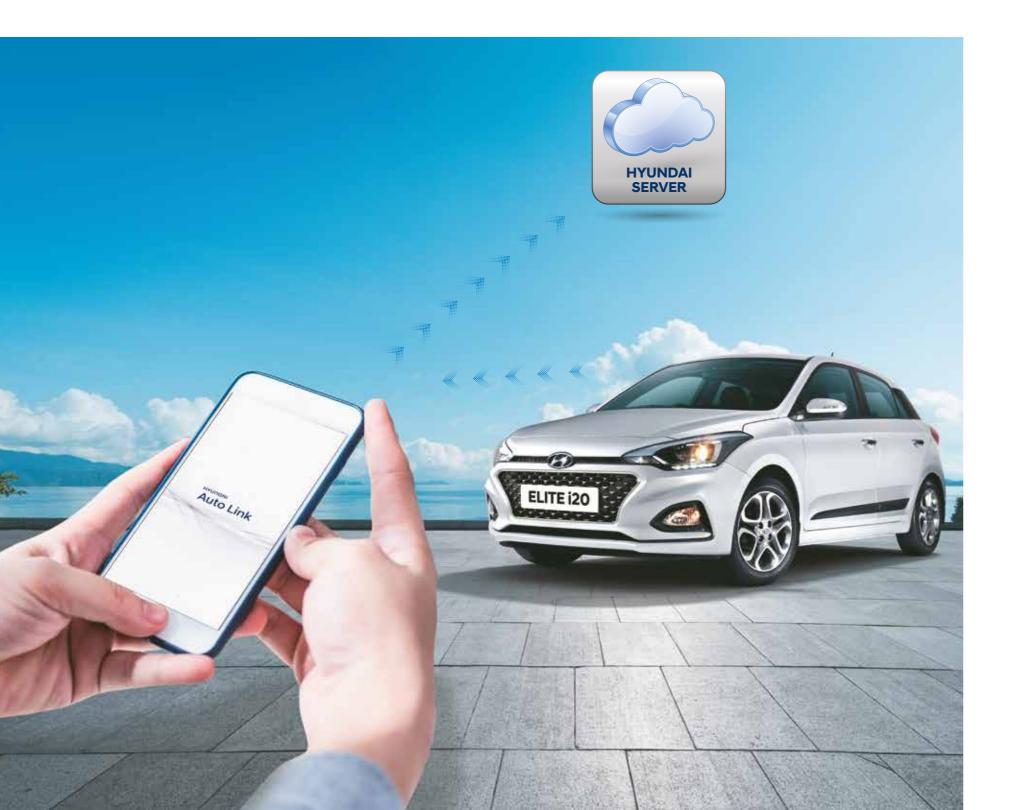

# **Stay Connected** with your Hyundai

A dynamic new way to stay connected with your car, even from the comfort of your home. Auto Link helps you keep a check on your vehicle health, monitor driving pattern, manage parking, get road side assistance and book a service request for your Hyundai.