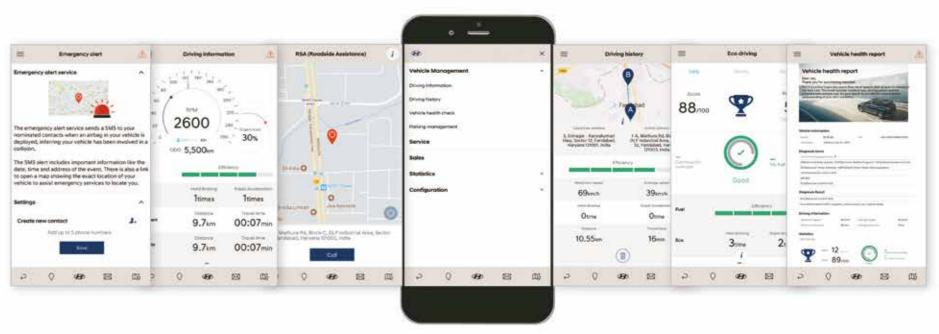

# **Stay Connected** with your Hyundai

A dynamic new way to stay connected with your car, even from the comfort of your home. Auto Link helps you keep a check on your vehicle health, monitor driving pattern, manage parking, get road side assistance and book a service request for your Hyundai.