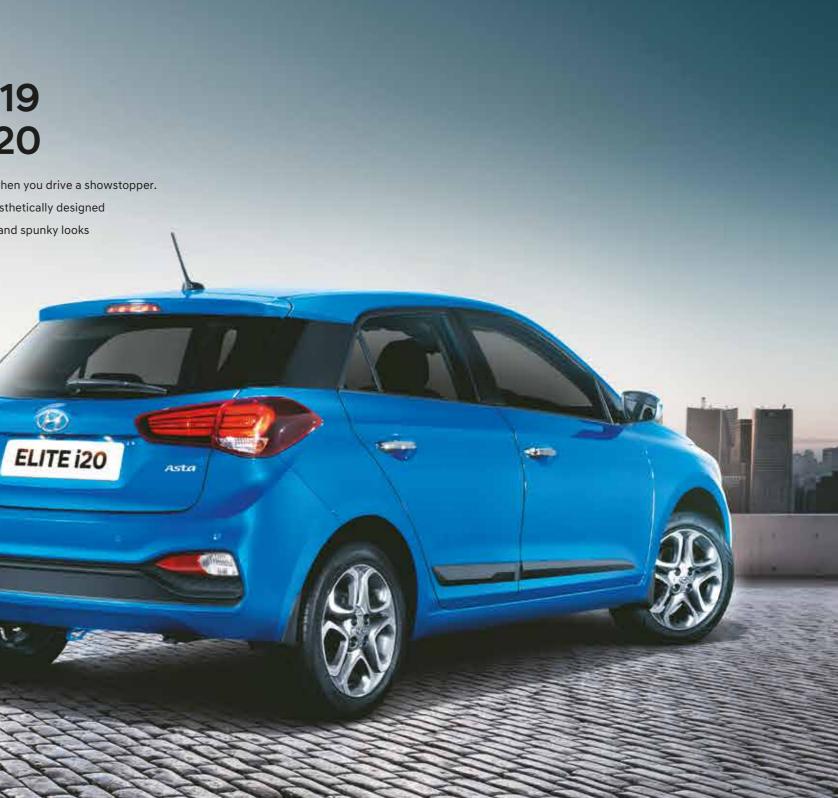

# **Bold and Premium Styling**

Its sporty styling, bold looks and a robust rear stance make sure you're always in the limelight.

Premium Cascade Design High Gloss Front Grille with Chrome Surround

Uniquely Designed Stylish Tail Lamps