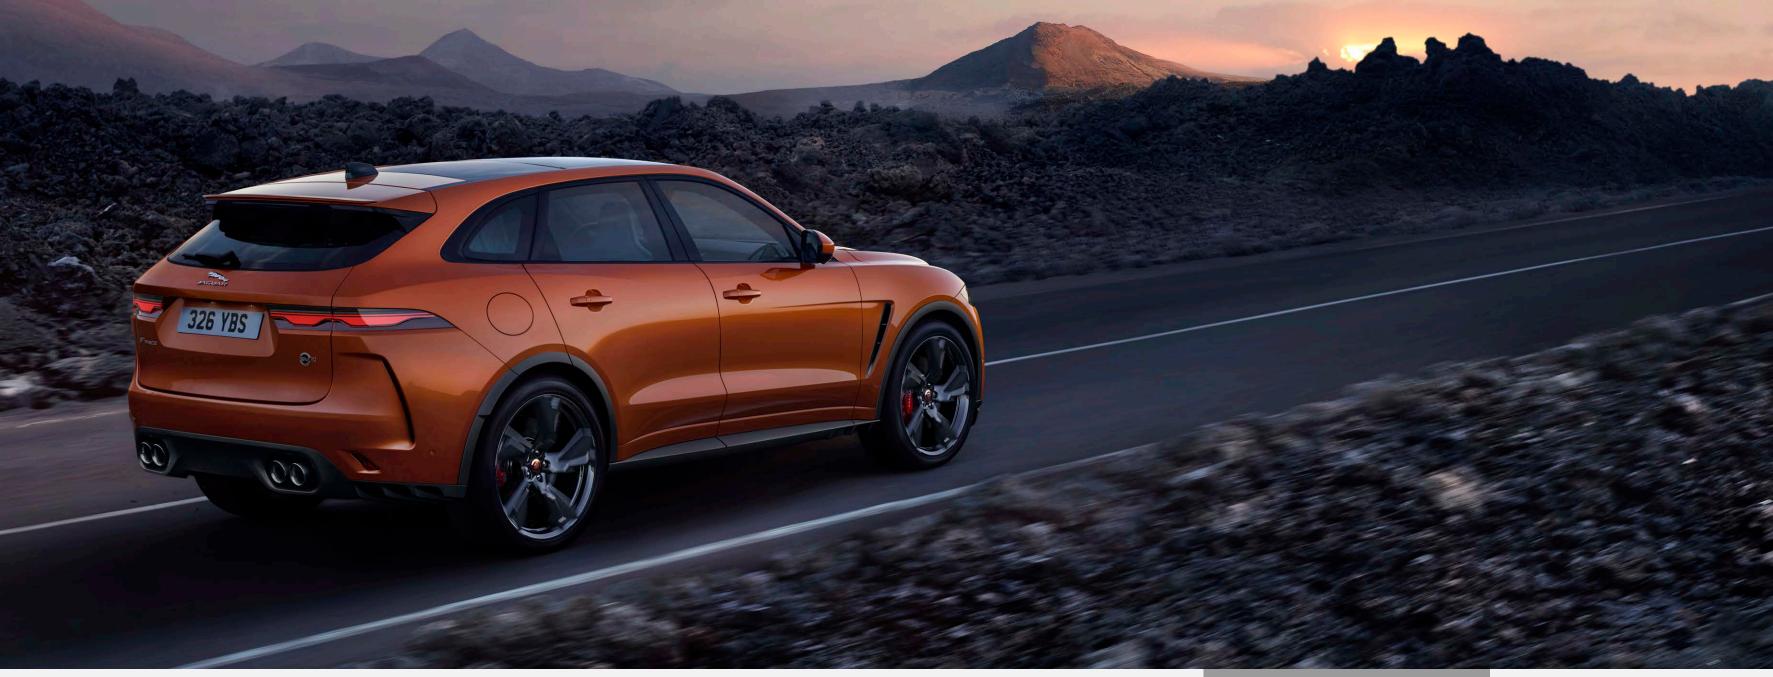

### **EXTERIOR**

**DESIGN** 

Stunning to look at, F-PACE SVR's exterior has been designed to enhance aerodynamics and performance. The all-new front bumper features larger air intakes, providing both an assertive, sporty stance and assisting airflow to the powertrain and cooling systems. A unique front fender also sets this vehicle apart, while highly functional bonnet vents and side vents - finished in sleek Satin Grey - minimise air pressure to the wheel arches, reducing front end lift.

### **EXTERIOR**

F-PACE SVR's lightweight 21" Satin Technical Grey with contrast Diamond Turned finish alloy wheels provide handling confidence while lending eye-catching style. For performance you can hear, the Variable Valve Active Exhaust System optimises sound quality and performance. Enjoy refined and effortless travel when in Comfort Mode, or switch to Dynamic Mode for a drive that's tuned to thrill. Acoustic feedback responds to driver input, delivering a racecar-inspired crescendo.