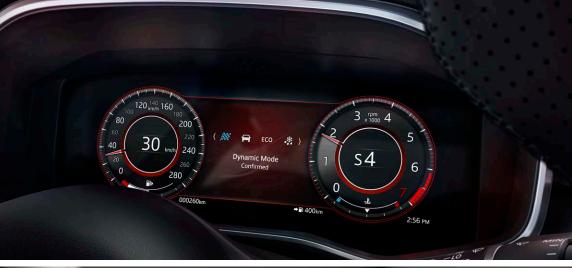

### PREMIUM FUNCTIONALITY

**DESIGN** 

With Pivi Pro¹ you'll enjoy fast start-up and even greater connectivity. With the Remote App² as standard, your F-PACE is always in the palm of your hand. Preset your navigation, confirm your vehicle's location, check fuel levels and set the interior temperature – all before you've opened the car door. Along the way, intelligent re-routing can find you the best path to take, as well as updating café locations and traffic hotspots. Intelligent and intuitive, it also learns your regular and favourite routes, so that Smart Voice Guidance can make sure your song won't be interrupted with unnecessary instructions. A 31.24 cm (12.3) Interactive Driver's Display is also standard.