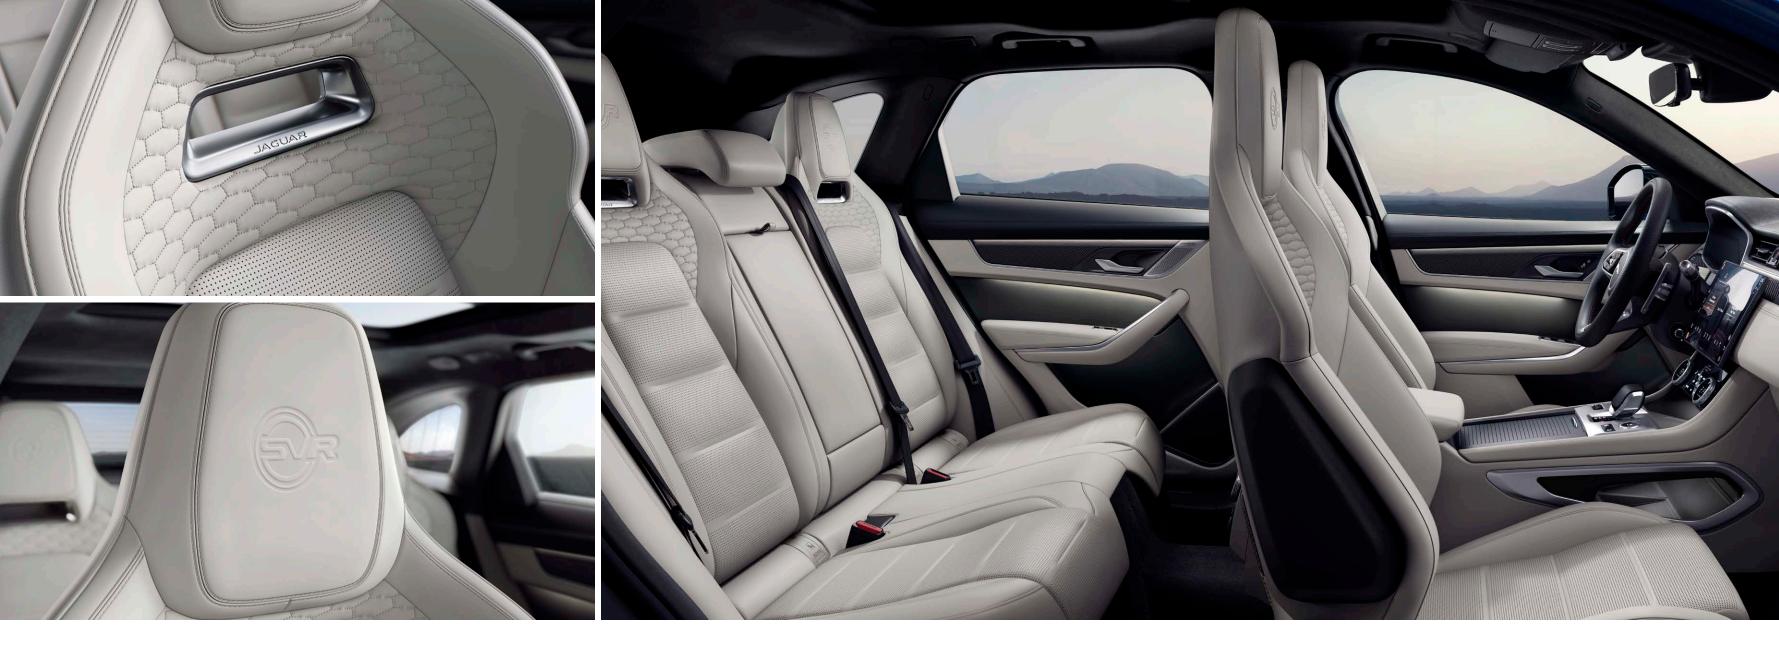

### **"SIGNATURE PIECES OF CRAFTSMANSHIP REIMAGINE OUR JAGUAR VALUES."**

"Inside, the all new F-PACE beholds a truly eye-opening transformation. An interior epitomising a new luxury, fresh contemporary design and the very latest connected technology. Tactile driver controls reaffirm our performance DNA, while signature pieces of craftsmanship reimagine our Jaguar values in a modern context.

### INNER BEAUTY. REDEFINED.

**DESIGN** 

The newly designed cabin is tactile and sumptuous. All-new seating with exquisitely crafted leather upholstery in a choice of colours, merges seamlessly with quality veneers. Surfaces are beautifully streamlined and soft to the touch, with everything from the instrument panel topper to the lower surfaces now being wrapped.

### **GREATNESS IS IN THE DETAILS**

British charm and a sense of occasion influences every feature of F-PACE design. From nods to our heritage with monogram signature engraving on the digital rotary dials and perforation on the seating, inspired by the original Jaguar logo; to subtle 'cricket ball' stitching on the new Drive Selector and embossed Jaguar leapers on the headrests. Every millimetre of the interior has been fine-tuned and crafted.

### **INTERIOR**

**DESIGN** 

Inside F-PACE SVR, style and performance work in perfect harmony. Windsor leather and suedecloth are used throughout the cabin, affording sporty looks and SUV versatility. The 14-way, heated and cooled front Performance seats feature SVR branding and a perforated pattern, while in the back, unique heated rear seats echo these design cues. A choice of four interior colourways allows you to add your own style, or you can upgrade to perforated Semi-Aniline leather seats in stunning Light Oyster or Ebony. The choice is yours.

### INTERIOR

F-PACE SVR's sporting character is underscored by such touches as the updated leather steering wheel with thumb grips – featuring a Monogram dimpled outer rim and unique Flame Red and Light Lunar SVR stitching on the inside rim. The new Monogram dimpled leather Drive Selector is the perfect complement while unique aluminium veneers, with Monogram etching with the option to upgrade to Open Pore Carbon Fibre, complete the look. With Pivi Pro's 31.24 cm (12.3) Interactive Driver Display\* providing information at a glance, the cabin is as intuitive as it is sophisticated.