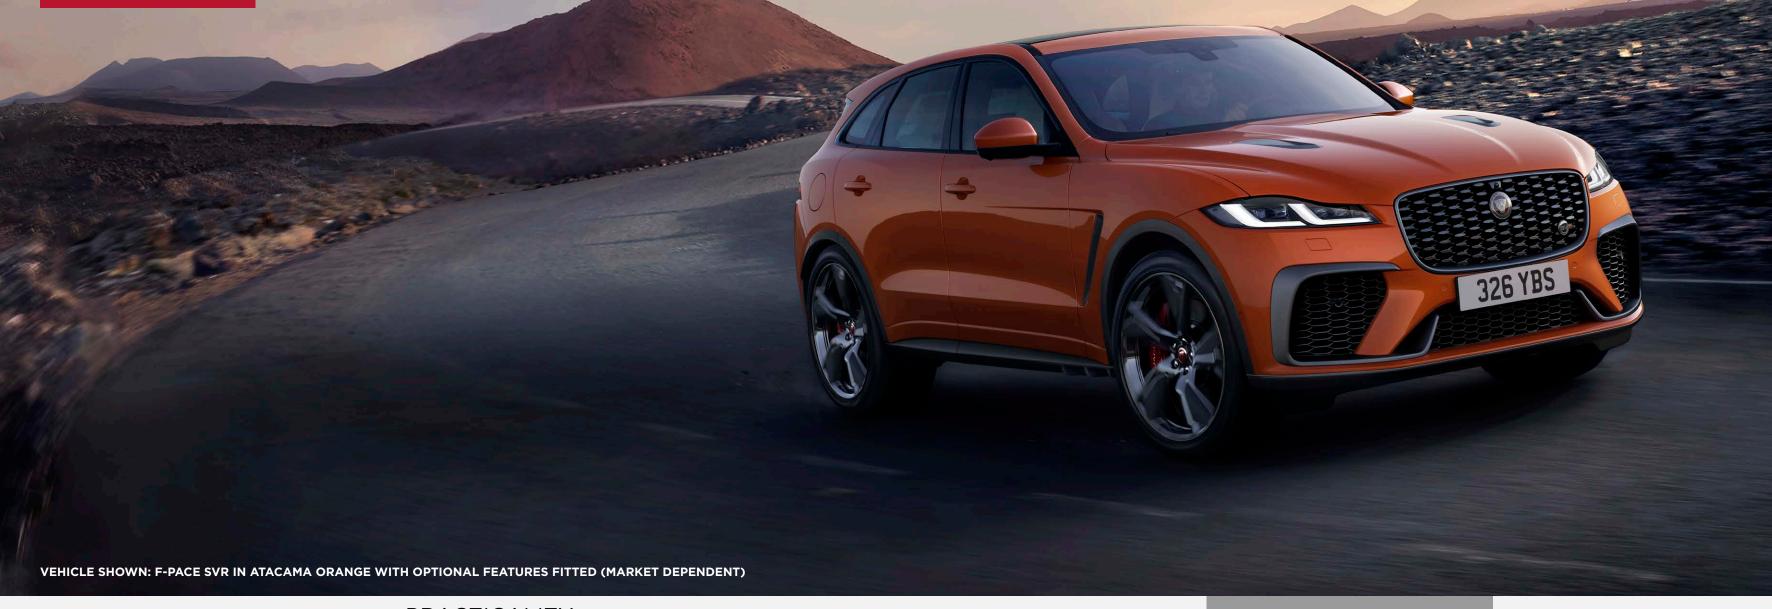

### **EXTERIOR**

**DESIGN** 

Stunning to look at, F-PACE SVR's exterior has been designed to enhance aerodynamics and performance. The all-new front bumper features larger air intakes, providing both an assertive, sporty stance and assisting airflow to the powertrain and cooling systems. A unique front fender also sets this vehicle apart, while highly functional bonnet vents and side vents - finished in sleek Satin Grey - minimise air pressure to the wheel arches, reducing front end lift.

VEHICLE SHOWN: F-PACE SVR IN VELOCITY BLUE WITH OPTIONAL FEATURES FITTED (MARKET DEPENDENT)

### **EXTERIOR**

F-PACE SVR's lightweight 21" Satin Technical Grey with contrast Diamond Turned finish alloy wheels provide handling confidence while lending eye-catching style. For performance you can hear, the Variable Valve Active Exhaust System optimises sound quality and performance. Enjoy refined and effortless travel when in Comfort Mode, or switch to Dynamic Mode for a drive that's tuned to thrill. Acoustic feedback responds to driver input, delivering a racecar-inspired crescendo.