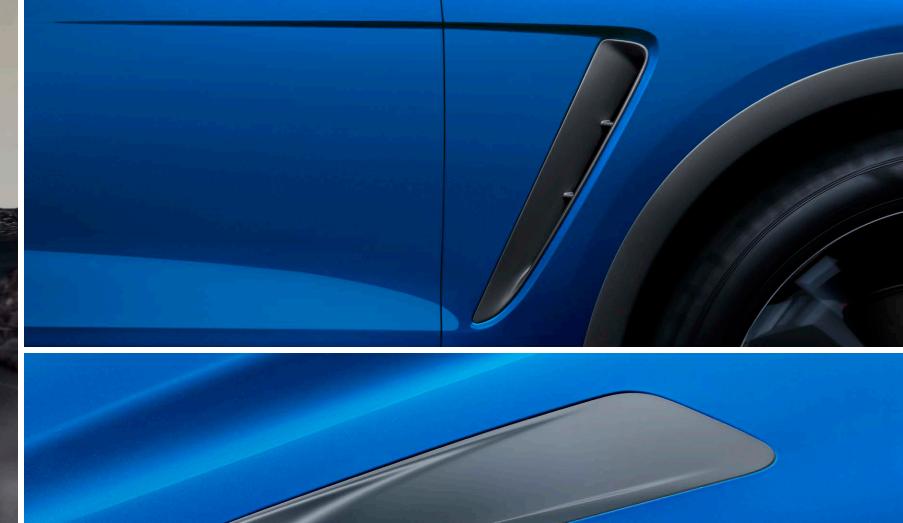

The car's individual shape is emphasised by a tapered roofline to reinforce its dynamic stance. The shoulders add to that more purposeful and assertive appearance. Details such as the leaper fender vent give this extraordinary SUV an even greater presence.

### **EXTERIOR**

**DESIGN** 

Stunning to look at, F-PACE SVR's exterior has been designed to enhance aerodynamics and performance. The all-new front bumper features larger air intakes, providing both an assertive, sporty stance and assisting airflow to the powertrain and cooling systems. A unique front fender also sets this vehicle apart, while highly functional bonnet vents and side vents - finished in sleek Satin Grey - minimise air pressure to the wheel arches, reducing front end lift.