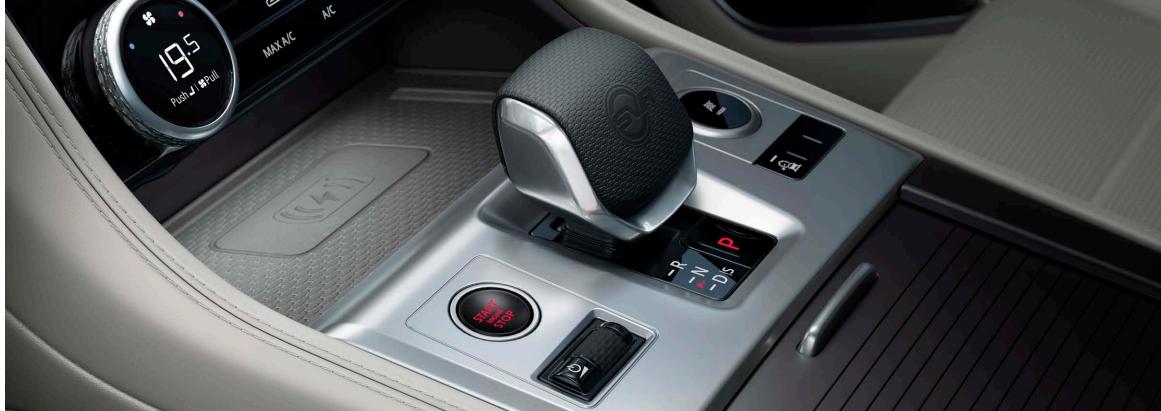

### A TRANQUIL SANCTUARY

**DESIGN** 

Settle into the luxurious grained leather front seat and look around the driver-focused cabin. Place your hands on the new split-rim steering wheel and let the calmness and comfort of the environment envelop you. The all-new digital climate control has the most tactile details.

### **GREATNESS IS IN THE DETAILS**

British charm and a sense of occasion influences every feature of F-PACE design. From nods to our heritage with monogram signature engraving on the digital rotary dials and perforation on the seating, inspired by the original Jaguar logo; to subtle 'cricket ball' stitching on the new Drive Selector and embossed Jaguar leapers on the headrests. Every millimetre of the interior has been fine-tuned and crafted.

### INTERIOR

F-PACE SVR's sporting character is underscored by such touches as the updated leather steering wheel with thumb grips – featuring a Monogram dimpled outer rim and unique Flame Red and Light Lunar SVR stitching on the inside rim. The new Monogram dimpled leather Drive Selector is the perfect complement while unique aluminium veneers, with Monogram etching with the option to upgrade to Open Pore Carbon Fibre, complete the look. With Pivi Pro's 31.24 cm (12.3) Interactive Driver Display\* providing information at a glance, the cabin is as intuitive as it is sophisticated.