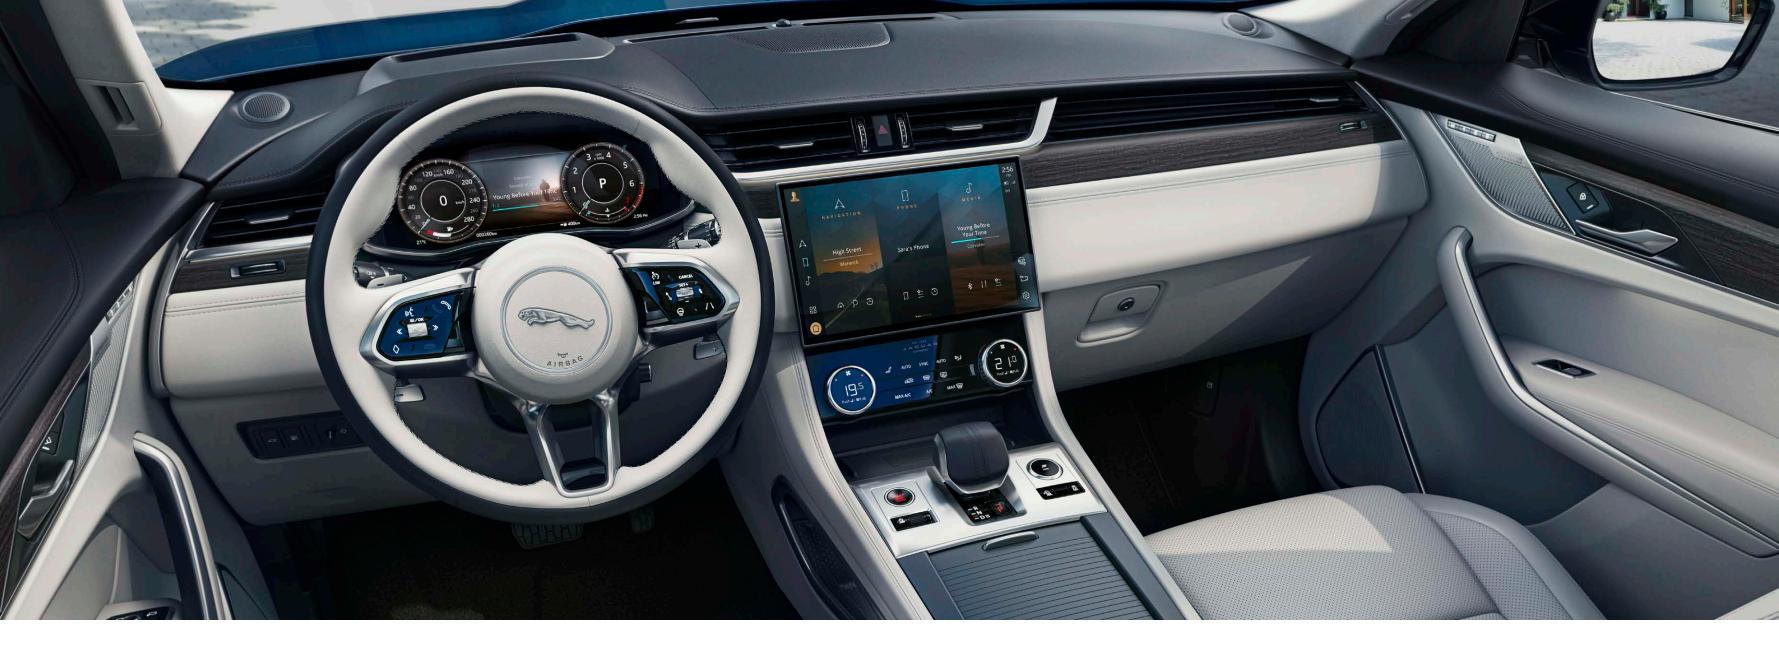

### A TRANQUIL SANCTUARY

**DESIGN** 

Settle into the luxurious grained leather front seat and look around the driver-focused cabin. Place your hands on the new split-rim steering wheel and let the calmness and comfort of the environment envelop you. The all-new digital climate control has the most tactile details.

Aluminium trim finishers on the dashboard and centre console area accentuate the sense of space. Whilst the fixed panoramic roof enhances that light and airy feeling.

### PREMIUM FUNCTIONALITY

**DESIGN** 

With Pivi Pro¹ you'll enjoy fast start-up and even greater connectivity. With the Remote App² as standard, your F-PACE is always in the palm of your hand. Preset your navigation, confirm your vehicle's location, check fuel levels and set the interior temperature – all before you've opened the car door. Along the way, intelligent re-routing can find you the best path to take, as well as updating café locations and traffic hotspots. Intelligent and intuitive, it also learns your regular and favourite routes, so that Smart Voice Guidance can make sure your song won't be interrupted with unnecessary instructions. A 31.24 cm (12.3) Interactive Driver's Display is also standard.