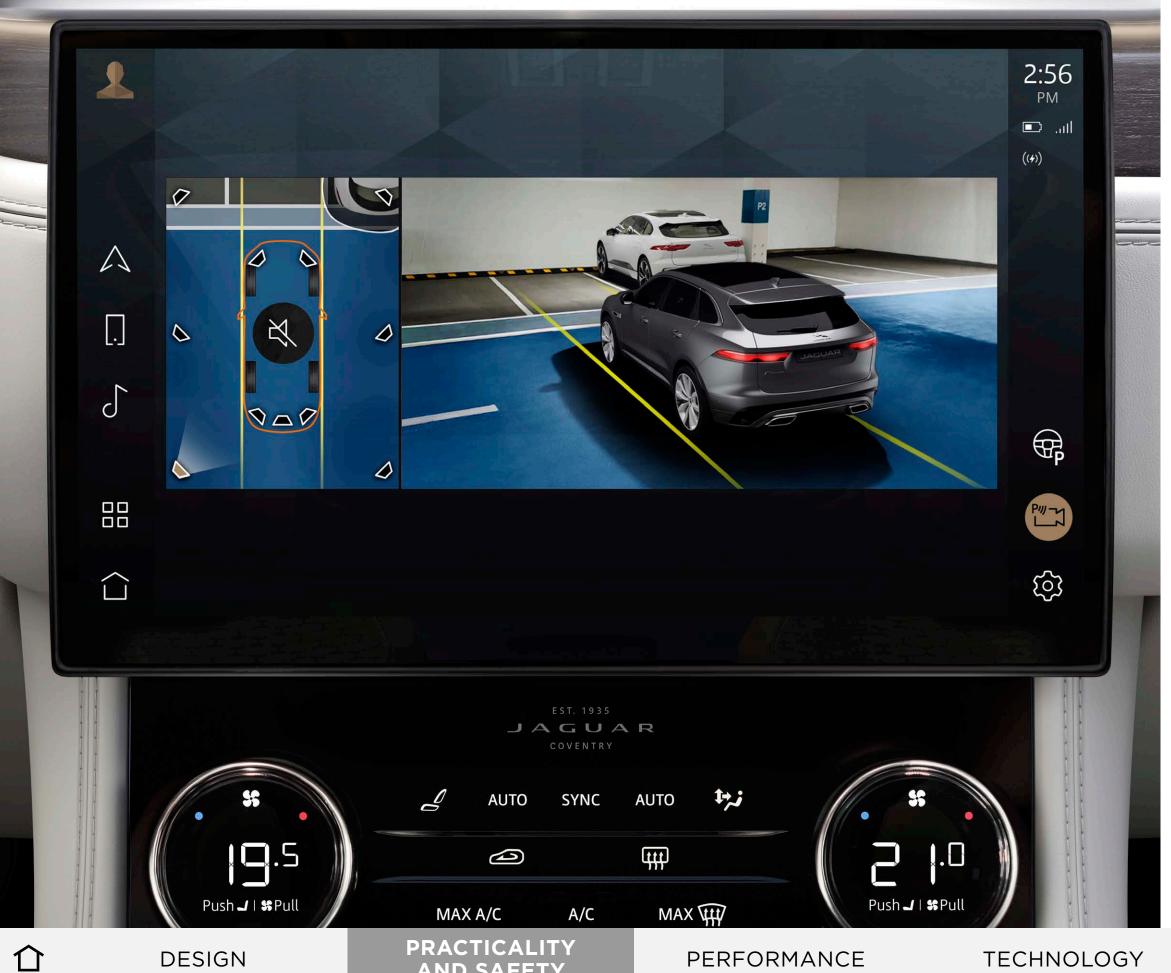

### **TECH THAT PROTECTS**

It's essential that you feel alert and safe on the roads, especially with family, friends, or pets in the car. F-PACE comes with advanced safety technologies as standard, including Cruise Control and Speed Limiter and a Driver Condition Monitor. Features such as Front and Rear Parking Aid and 3D Surround Camera are also included, meaning you can feel more confident on the road and enjoy hassle-free parking.

### **3D SURROUND CAMERA**

Fitted as standard, 3D Surround Camera helps you see more. The new 3D exterior perspectives alongside a 360° overhead view of your vehicle help you manoeuvre with confidence.