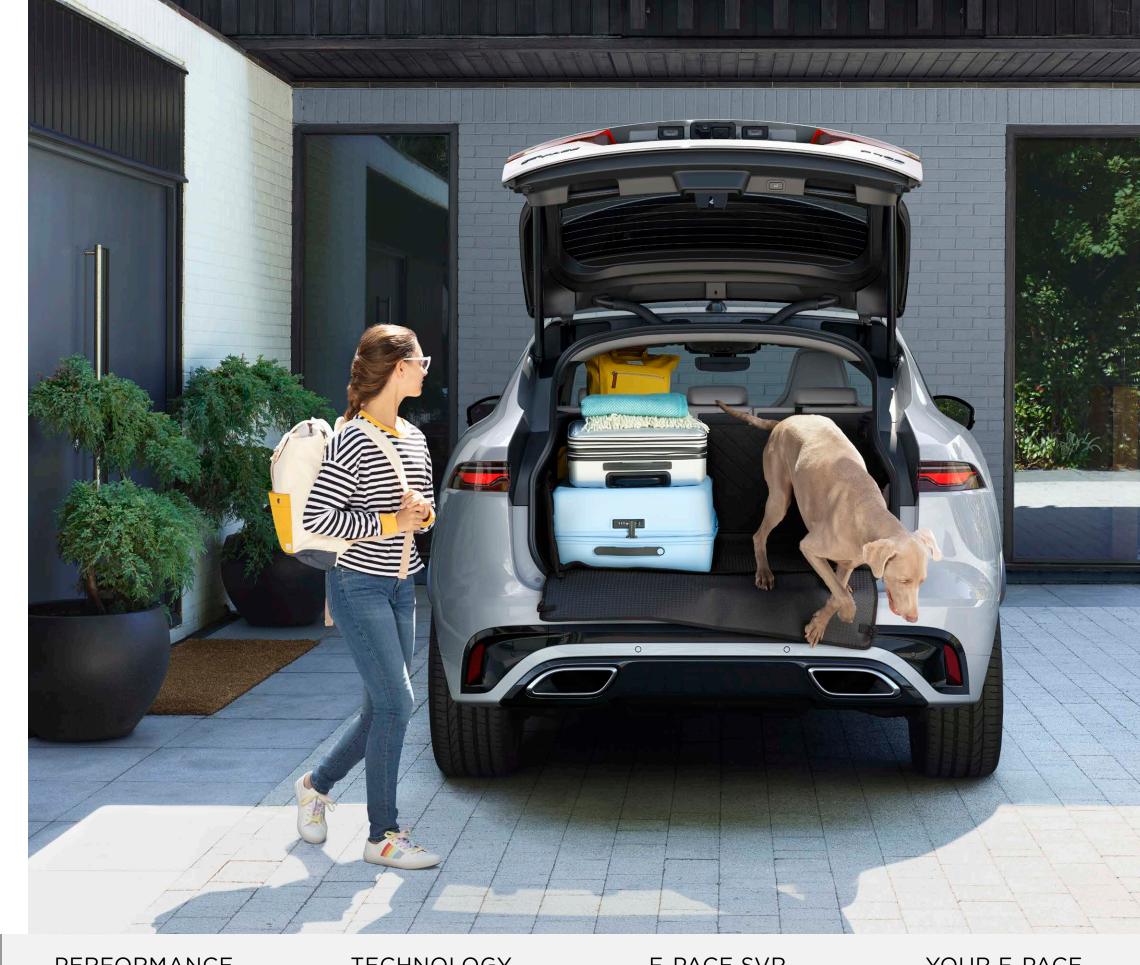

# A SPORTY SUV FOR THE PRACTICAL YOU

Sporty. Eye-catching. Capable of carrying everything you want to take. In F-PACE there's space for five adults to sit comfortably, with plenty of head and leg room. Plus, a 40:20:40 seating configuration means each of the seats can be folded completely or individually, to accommodate both passengers and bulky items. In fact, with all the rear seats folded, F-PACE's total loadspace capacity comes to a very impressive 1842 l\*.

### WHEN LIFE SAYS YOU **NEED MORE SPACE**

**DESIGN** 

Because of the sheer generosity of its loadspace (up to 508 l), F-PACE is perfect for most activities with family and friends. There's a flat loading lip in the boot to make packing and stowing easier, whilst optional loadspace storage rails and functional accessories are available. These include a Full-size Luggage Partition and Quilted Loadspace Liner. VIPs (Very Important Pets) are always more than welcome.