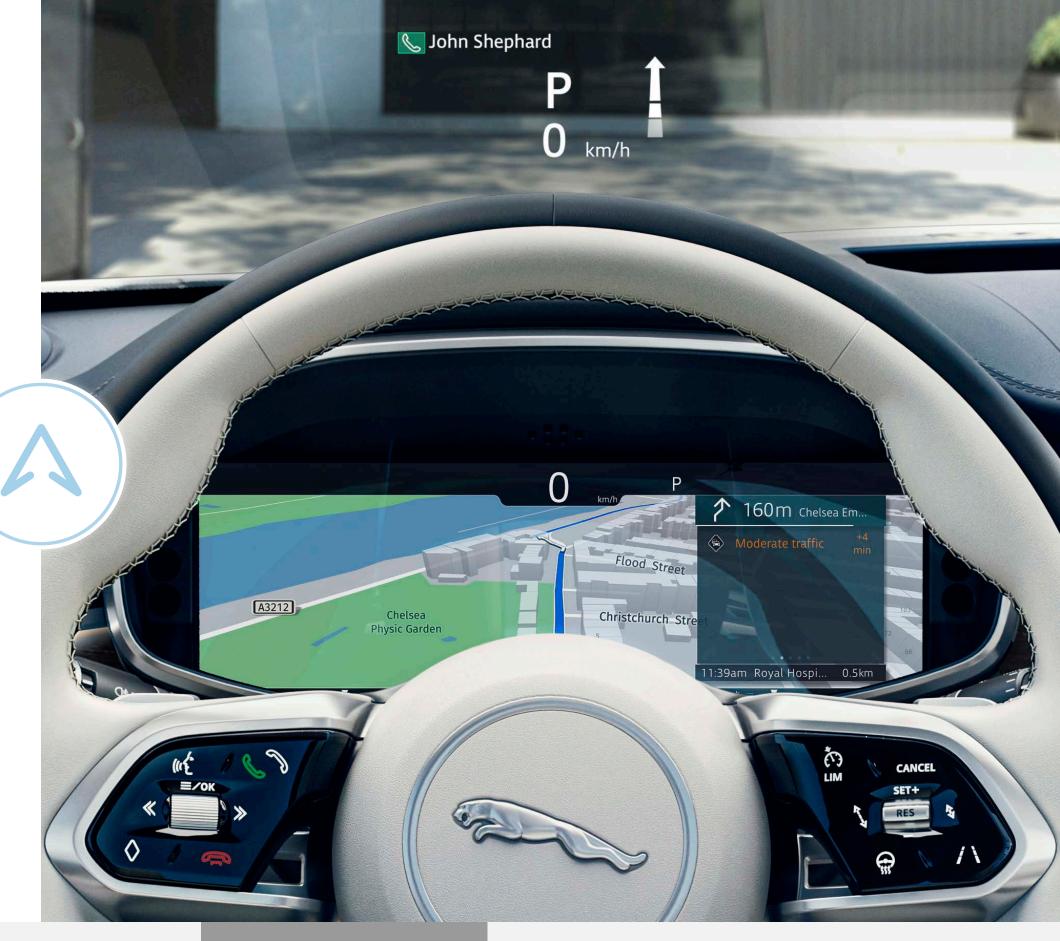

### PREMIUM FUNCTIONALITY

**DESIGN** 

With Pivi Pro¹ you'll enjoy fast start-up and even greater connectivity. With the Remote App² as standard, your F-PACE is always in the palm of your hand. Preset your navigation, confirm your vehicle's location, check fuel levels and set the interior temperature – all before you've opened the car door. Along the way, intelligent re-routing can find you the best path to take, as well as updating café locations and traffic hotspots. Intelligent and intuitive, it also learns your regular and favourite routes, so that Smart Voice Guidance can make sure your song won't be interrupted with unnecessary instructions. A 31.24 cm (12.3) Interactive Driver's Display is also standard.