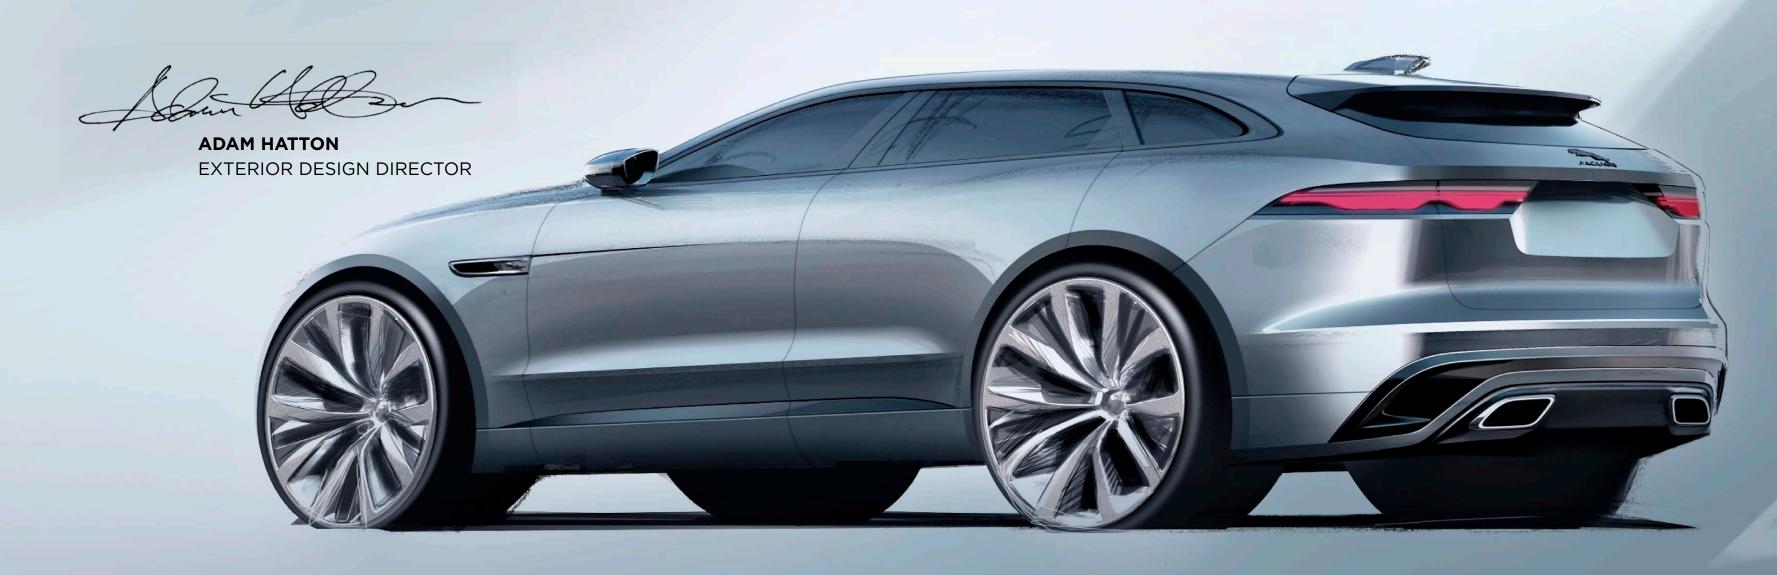

### BEAUTY, ANY WAY YOU LOOK AT IT.

There's something enticing about the way F-PACE's reimagined tailgate forms a stunning framework for the new high-intensity signature LED lights, with slim, double-chicane signatures and horizontal 3D lenses. The car's rear haunches now look visually wider which enhances the car's sporty credentials.

# A BODY BUILT FOR PERFORMANCE, STRENGTH AND SUSTAINABILITY.

Underneath there's an astoundingly strong, yet incredibly lightweight bodyshell containing up to 80 percent recycled aluminium\*. The benefits include weight savings, improved fuel efficiency, better crash safety, enhanced handling and sporting performance.