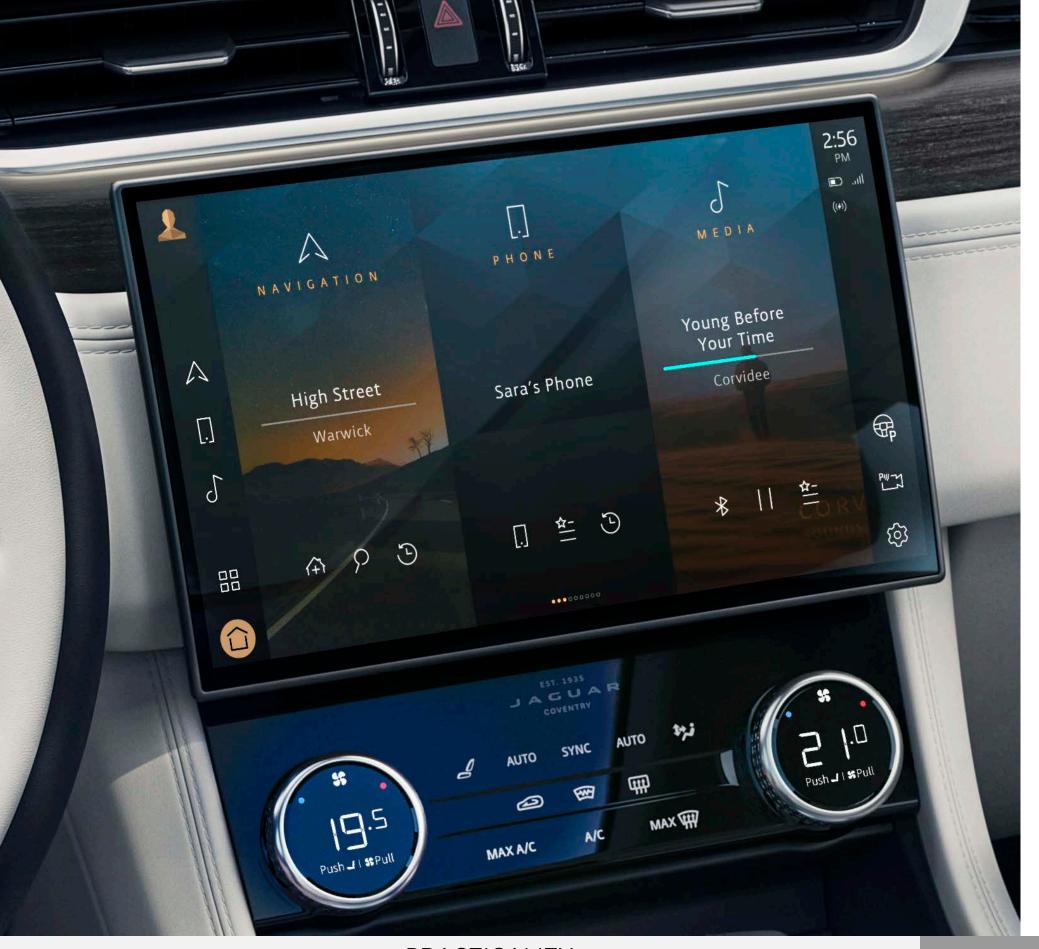

### SIMPLICITY AS STANDARD

No more endless menus. No more fidgety commands. Pivi Pro, Jaguar's impressive and seamless in-car infotainment system, enables you to do 80 percent of your usual tasks with just one or two taps. All on the home screen. Engineered around a smartphone-like interface, it features an intuitive 28.95 cm (11.4) Touchscreen that allows you to go right to what's needed, when you need it. Plus, you can even connect your smartphone\* and enjoy your favourite compatible apps.

### PREMIUM FUNCTIONALITY

**DESIGN** 

With Pivi Pro¹ you'll enjoy fast start-up and even greater connectivity. With the Remote App² as standard, your F-PACE is always in the palm of your hand. Preset your navigation, confirm your vehicle's location, check fuel levels and set the interior temperature – all before you've opened the car door. Along the way, intelligent re-routing can find you the best path to take, as well as updating café locations and traffic hotspots. Intelligent and intuitive, it also learns your regular and favourite routes, so that Smart Voice Guidance can make sure your song won't be interrupted with unnecessary instructions. A 31.24 cm (12.3) Interactive Driver's Display is also standard.