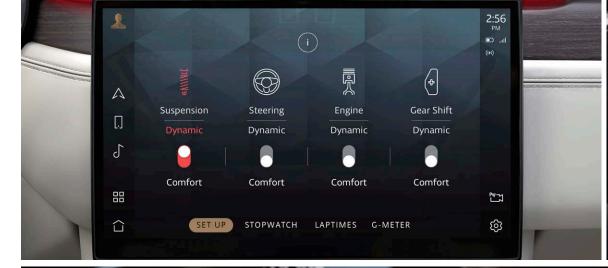

### **EXTERIOR**

F-PACE SVR's lightweight 21" Satin Technical Grey with contrast Diamond Turned finish alloy wheels provide handling confidence while lending eye-catching style. For performance you can hear, the Variable Valve Active Exhaust System optimises sound quality and performance. Enjoy refined and effortless travel when in Comfort Mode, or switch to Dynamic Mode for a drive that's tuned to thrill. Acoustic feedback responds to driver input, delivering a racecar-inspired crescendo.