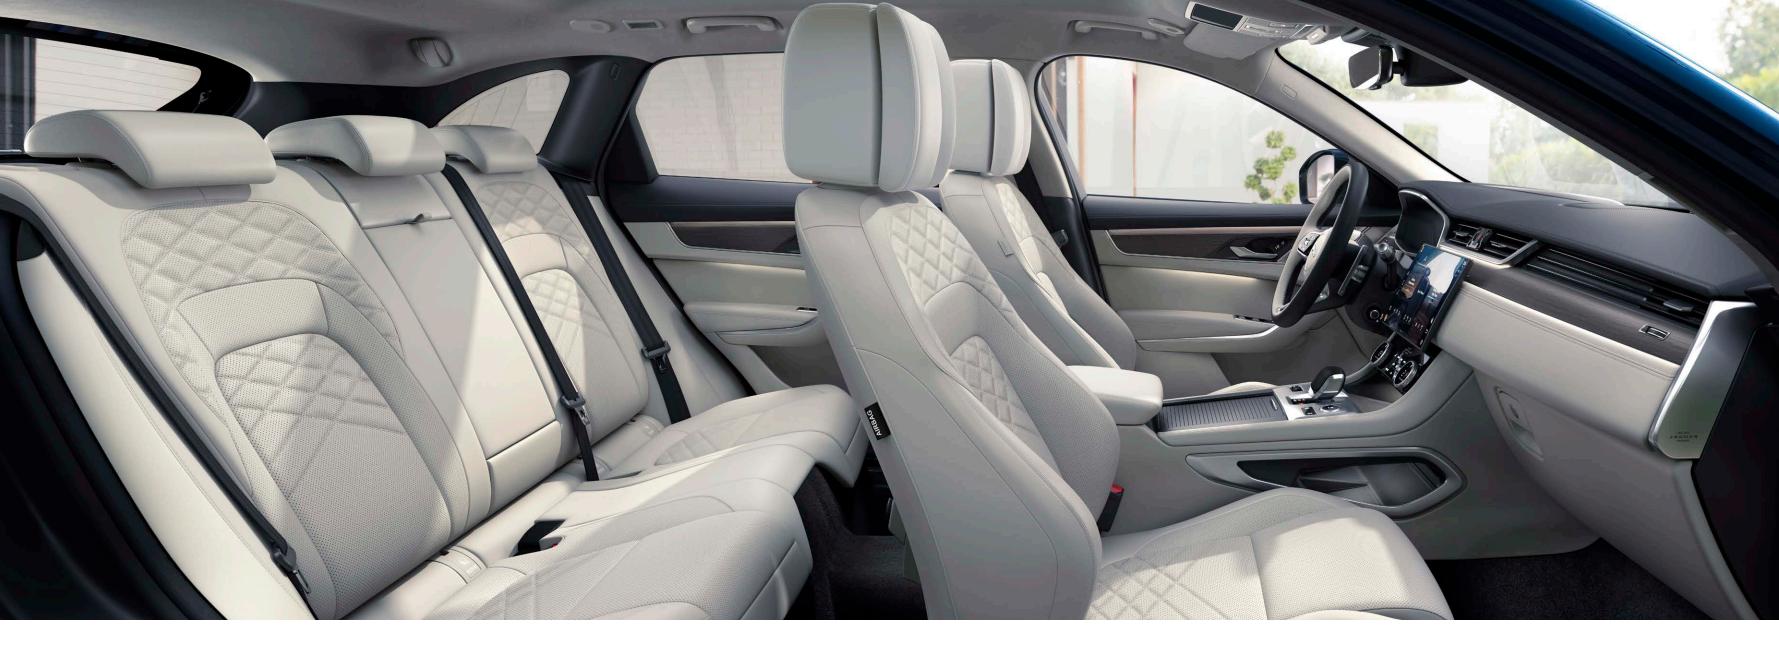

### INNER BEAUTY. REDEFINED.

**DESIGN** 

The newly designed cabin is tactile and sumptuous. All-new seating with exquisitely crafted leather upholstery in a choice of colours, merges seamlessly with quality veneers. Surfaces are beautifully streamlined and soft to the touch, with everything from the instrument panel topper to the lower surfaces now being wrapped.

Configurable cabin lighting is standard on all models, with a choice of 10 different colours to suit your mood. Intuitive controls and an 28.95 cm (11.4) curved Touchscreen deliver wonderfully rich audio-visual infotainment.

INTERIOR SHOWN: F-PACE R-DYNAMIC HSE FEATURING MARS RED WINDSOR LEATHER PERFORMANCE SEATS AND OPTIONAL FEATURES FITTED (MARKET DEPENDENT)