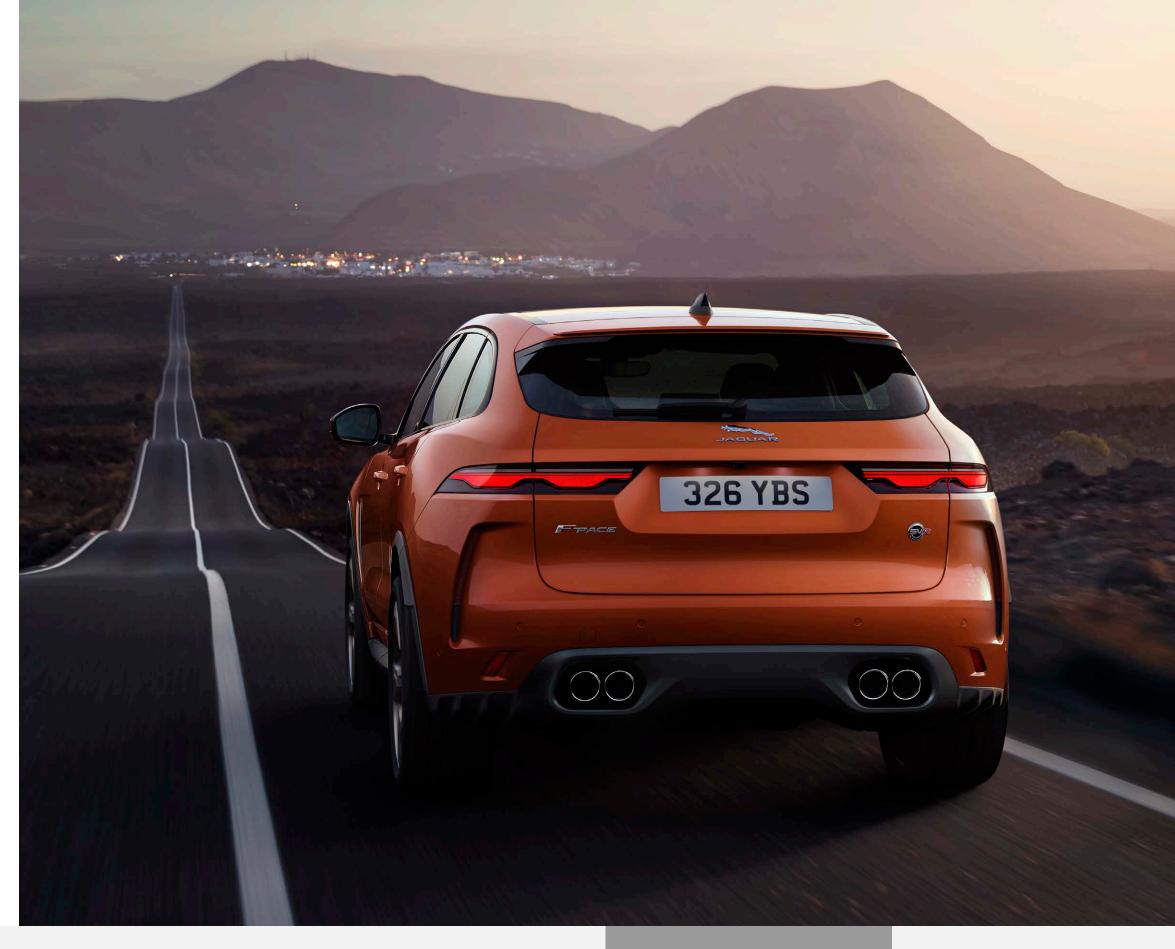

### BEAUTY, ANY WAY YOU LOOK AT IT.

There's something enticing about the way F-PACE's reimagined tailgate forms a stunning framework for the new high-intensity signature LED lights, with slim, double-chicane signatures and horizontal 3D lenses. The car's rear haunches now look visually wider which enhances the car's sporty credentials.