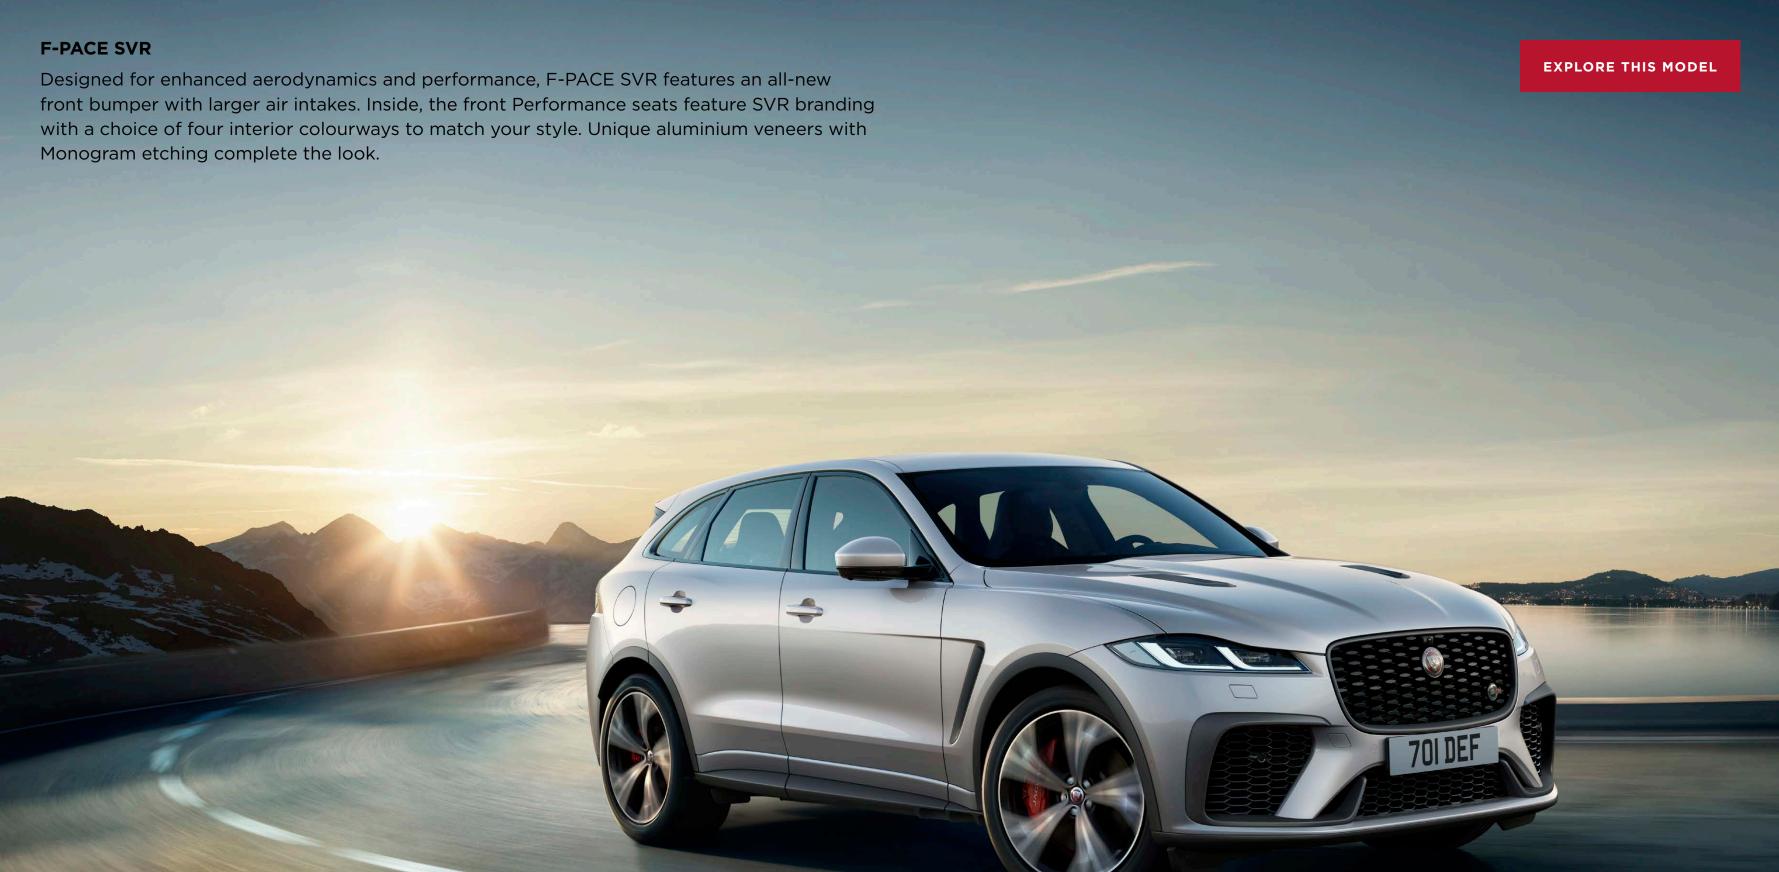

# F-PACE SVR

### **EXTERIOR**

**DESIGN** 

Stunning to look at, F-PACE SVR's exterior has been designed to enhance aerodynamics and performance. The all-new front bumper features larger air intakes, providing both an assertive, sporty stance and assisting airflow to the powertrain and cooling systems. A unique front fender also sets this vehicle apart, while highly functional bonnet vents and side vents - finished in sleek Satin Grey - minimise air pressure to the wheel arches, reducing front end lift.

VEHICLE SHOWN: F-PACE SVR IN VELOCITY BLUE WITH OPTIONAL FEATURES FITTED (MARKET DEPENDENT)