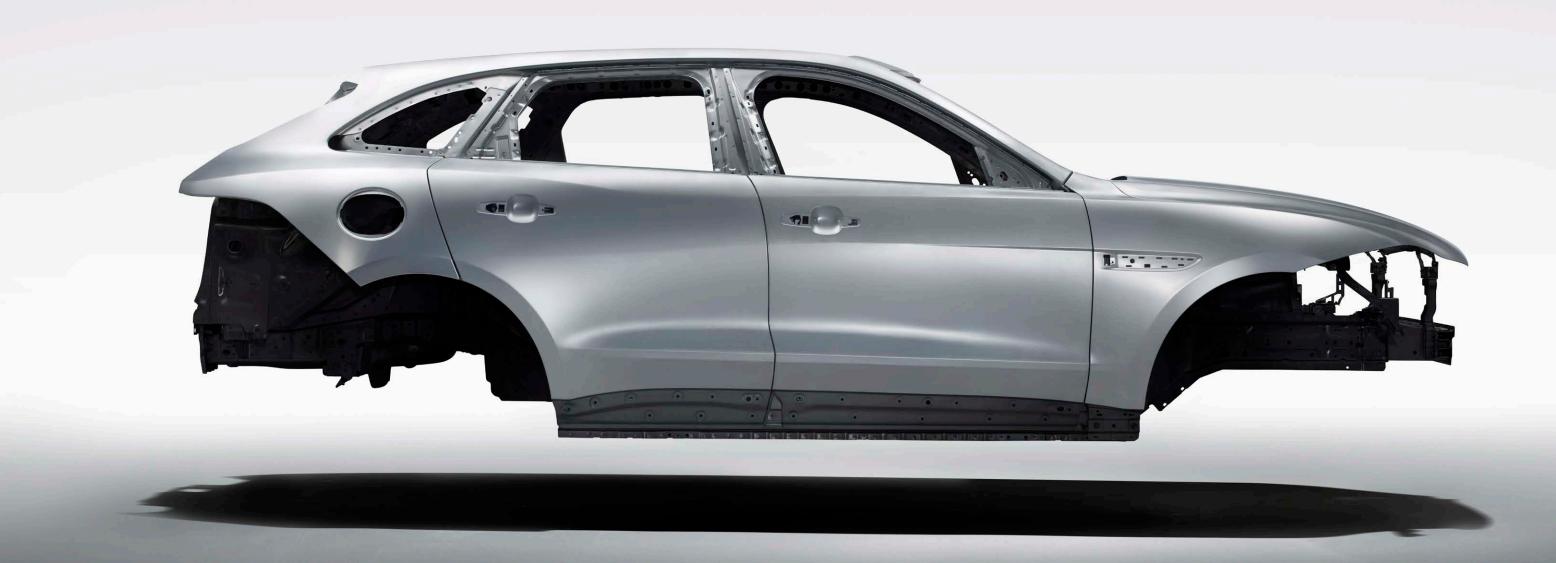

# A BODY BUILT FOR PERFORMANCE, STRENGTH AND SUSTAINABILITY.

Underneath there's an astoundingly strong, yet incredibly lightweight bodyshell containing up to 80 percent recycled aluminium\*. The benefits include weight savings, improved fuel efficiency, better crash safety, enhanced handling and sporting performance.

\*Aluminium content based on volume for body structure excluding doors, bonnet and tailgate.

**DESIGN** 