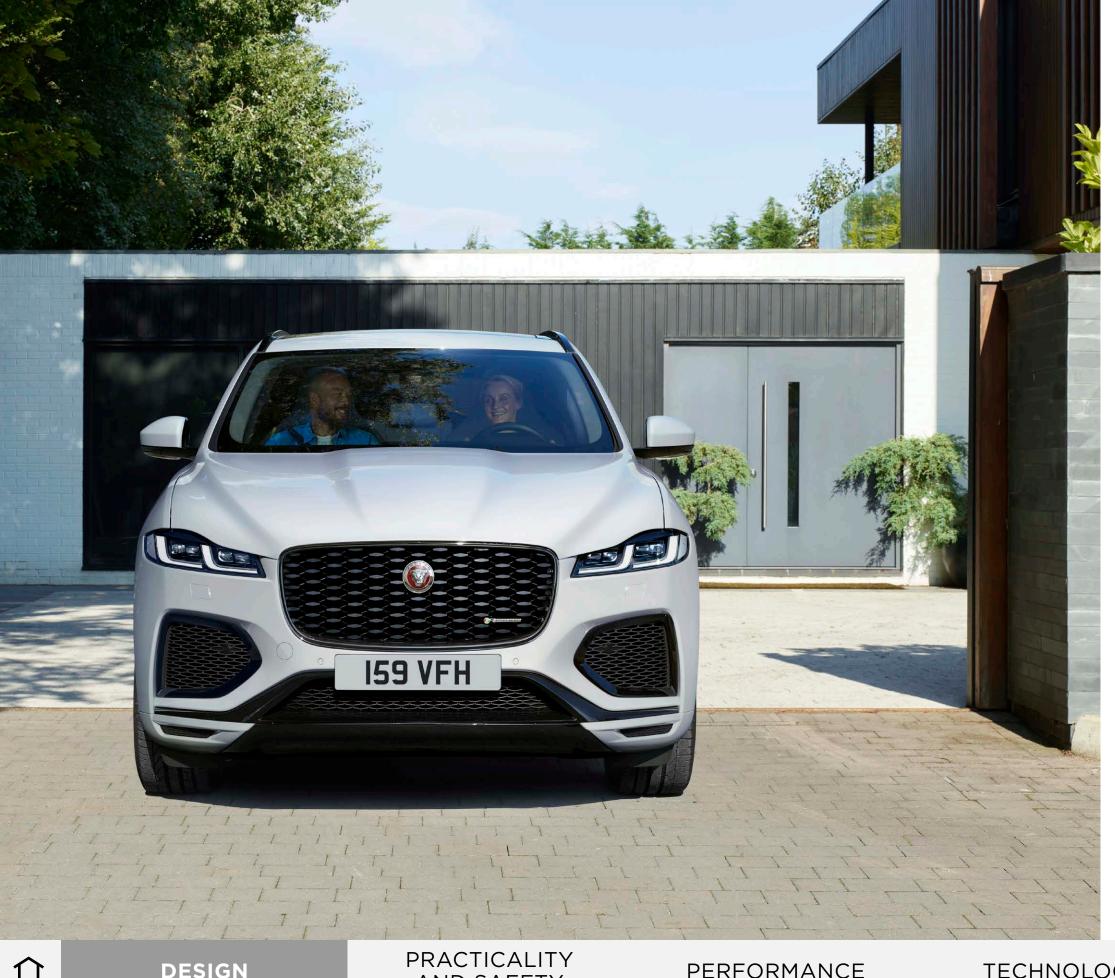

### **TECH THAT PROTECTS**

It's essential that you feel alert and safe on the roads, especially with family, friends, or pets in the car. F-PACE comes with advanced safety technologies as standard, including Cruise Control and Speed Limiter and a Driver Condition Monitor. Features such as Front and Rear Parking Aid and 3D Surround Camera are also included, meaning you can feel more confident on the road and enjoy hassle-free parking.

### **3D SURROUND CAMERA**

Fitted as standard, 3D Surround Camera helps you see more. The new 3D exterior perspectives alongside a 360° overhead view of your vehicle help you manoeuvre with confidence.

### **BEAUTIFULLY FUNCTIONAL HEADLIGHTS**

Premium LED headlights with signature DRL are fitted as standard, along with Auto High Beam Assist technology and Animated Directional Indicators. The headlights produce a colour of light that is close to daylight, helping your eyes distinguish objects more easily and reduce driver fatigue.