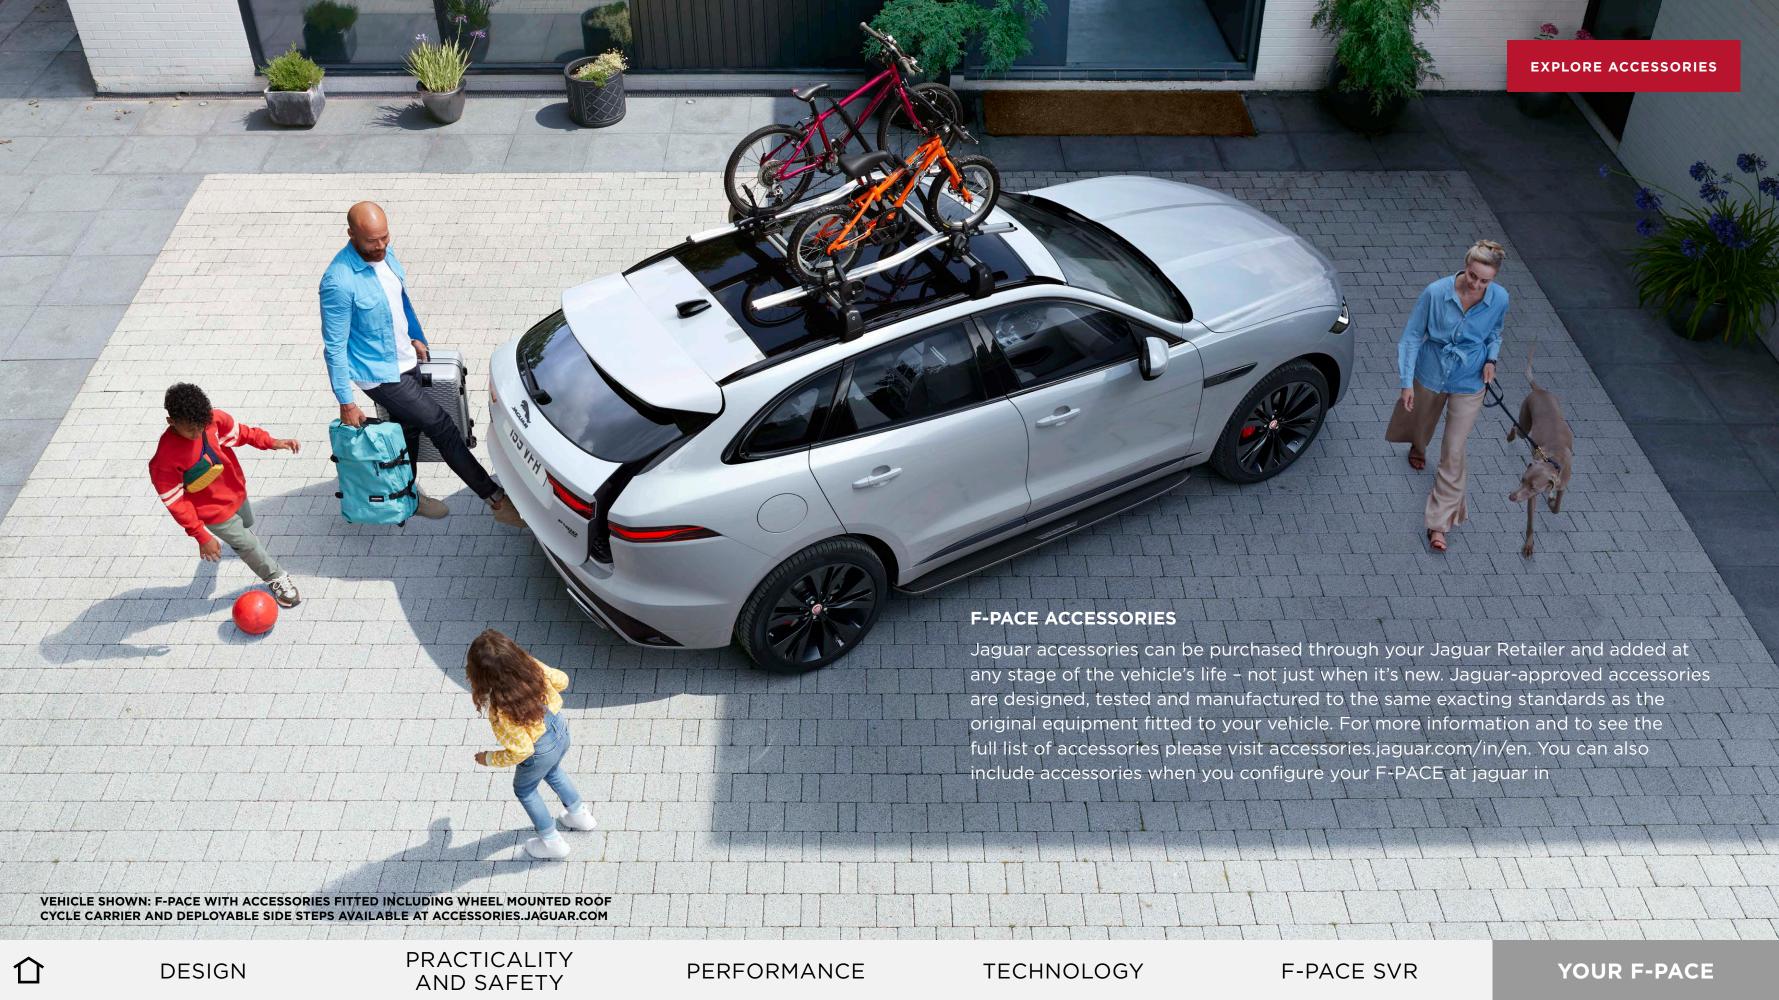

### WHEN LIFE SAYS YOU **NEED MORE SPACE**

**DESIGN** 

Because of the sheer generosity of its loadspace (up to 508 l), F-PACE is perfect for most activities with family and friends. There's a flat loading lip in the boot to make packing and stowing easier, whilst optional loadspace storage rails and functional accessories are available. These include a Full-size Luggage Partition and Quilted Loadspace Liner. VIPs (Very Important Pets) are always more than welcome.

### TAKING YOUR LIFE WITH YOU

**DESIGN** 

There are some superbly functional and clever interior features on F-PACE: generous door bins, armrest stowage, twin cup holders and an additional stowage space for small items under the centre console. Space is available for two ISOFIX child seats on the outer rear seats, with a third child seat in the centre if needed. Plus, for everyone's comfort, there's Cabin Air Ionisation with PM2.5 filter, our specially-designed filter that captures airborne particles and allergens from the outside.