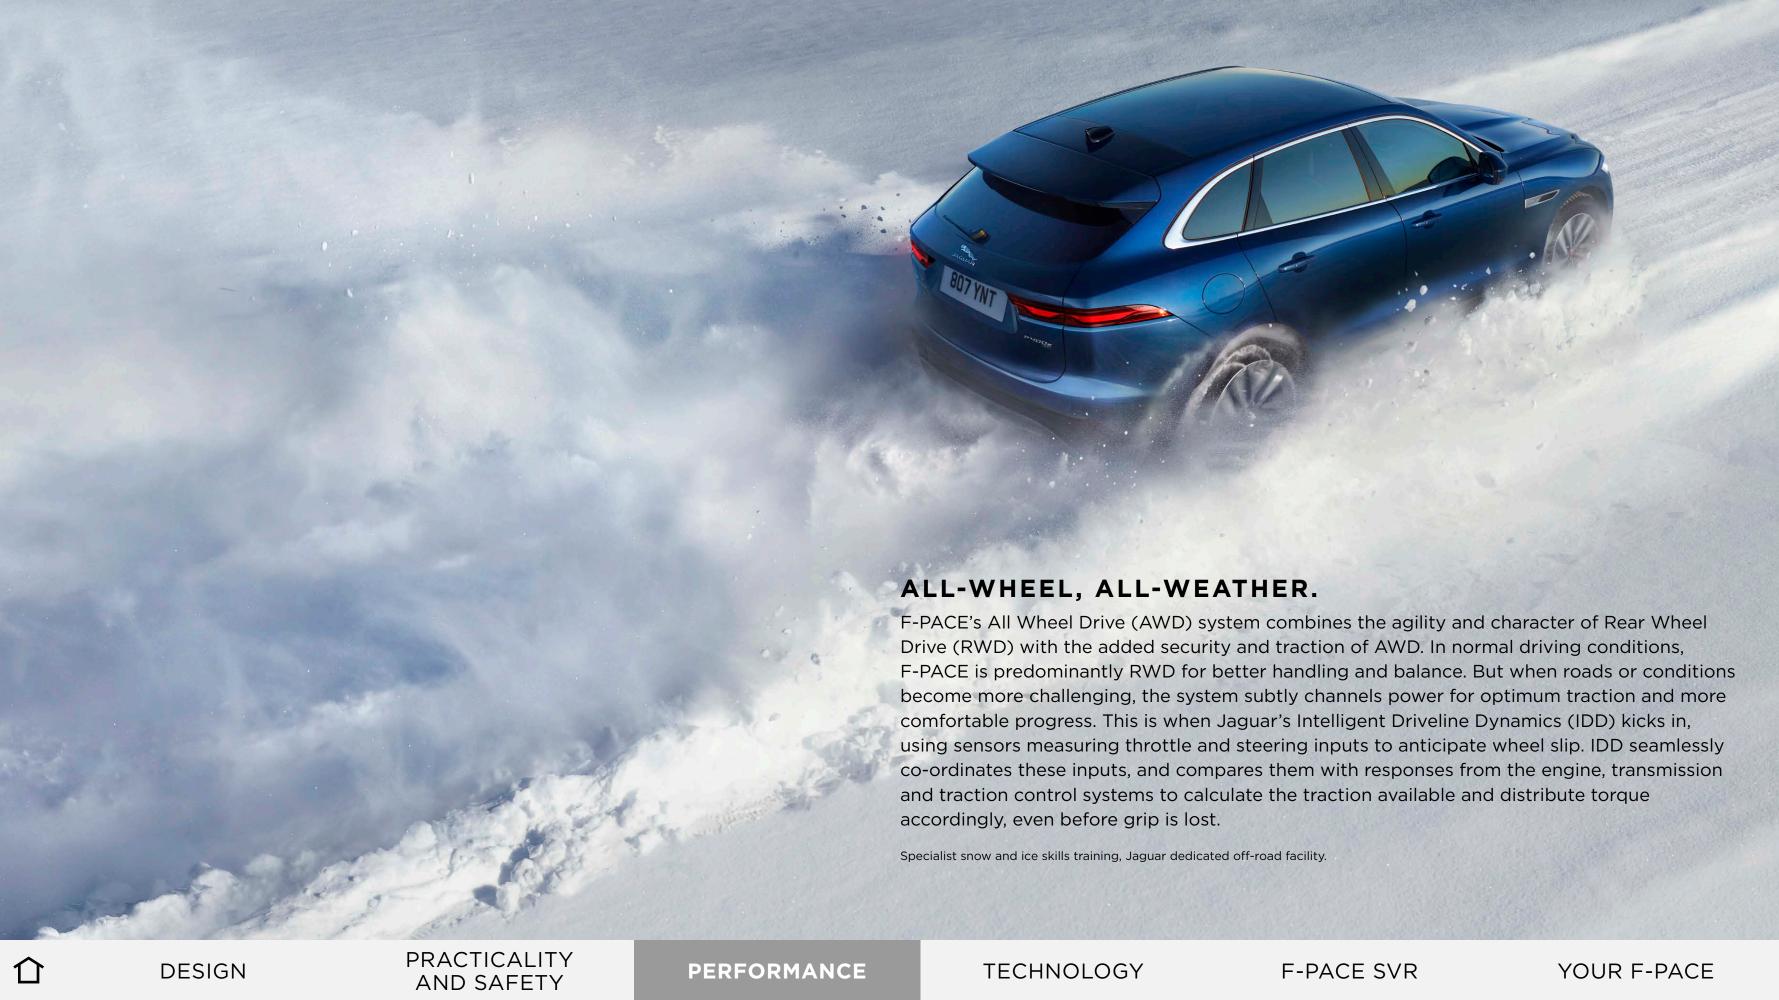

**PERFORMANCE** 

In-car features should be used by drivers only when safe to do so. Drivers must ensure they are in full control of the vehicle at all times.

**TECHNOLOGY** 

When straight roads become snaking roads, F-PACE's Torque Vectoring by Braking makes all the difference. It provides controlled independent braking on the inside front and rear wheels to maximise capability through even the tightest corners. Together with Dynamic Stability Control, it corrects understeer, giving the vehicle its sports car-like agility and providing you with extra confidence when driving.