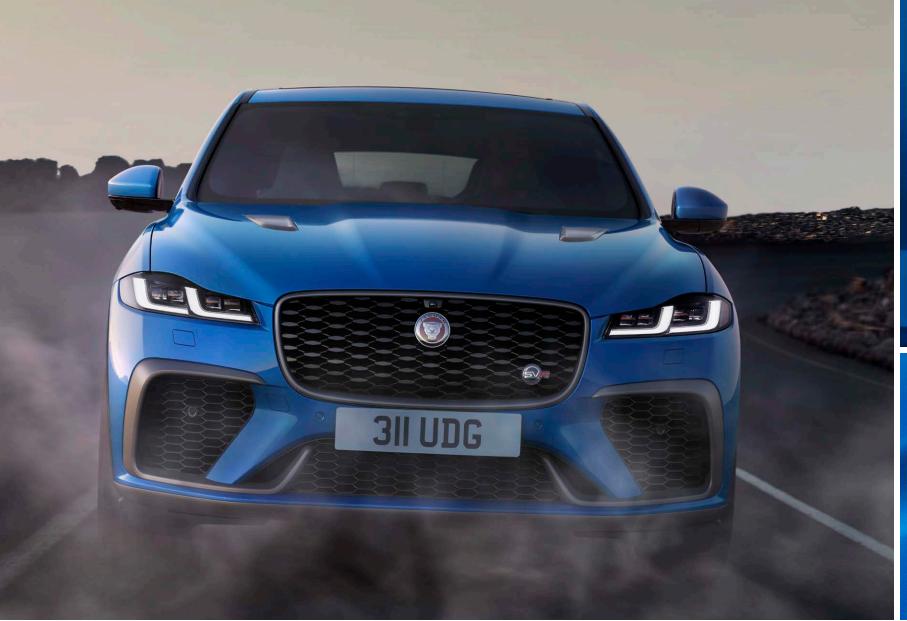

# F-PACE SVR

### **PERFORMANCE**

The 5.0 litre V8 Supercharged Petrol engine delivers 405 kW of power and 700Nm of torque. The latest technology – including new Dynamic Launch – means F-PACE SVR roars from 0-100km/h in just 4.0 seconds, reaching a top speed of 286km/h.

### **EXTERIOR**

**DESIGN** 

Stunning to look at, F-PACE SVR's exterior has been designed to enhance aerodynamics and performance. The all-new front bumper features larger air intakes, providing both an assertive, sporty stance and assisting airflow to the powertrain and cooling systems. A unique front fender also sets this vehicle apart, while highly functional bonnet vents and side vents - finished in sleek Satin Grey - minimise air pressure to the wheel arches, reducing front end lift.

VEHICLE SHOWN: F-PACE SVR IN VELOCITY BLUE WITH OPTIONAL FEATURES FITTED (MARKET DEPENDENT)