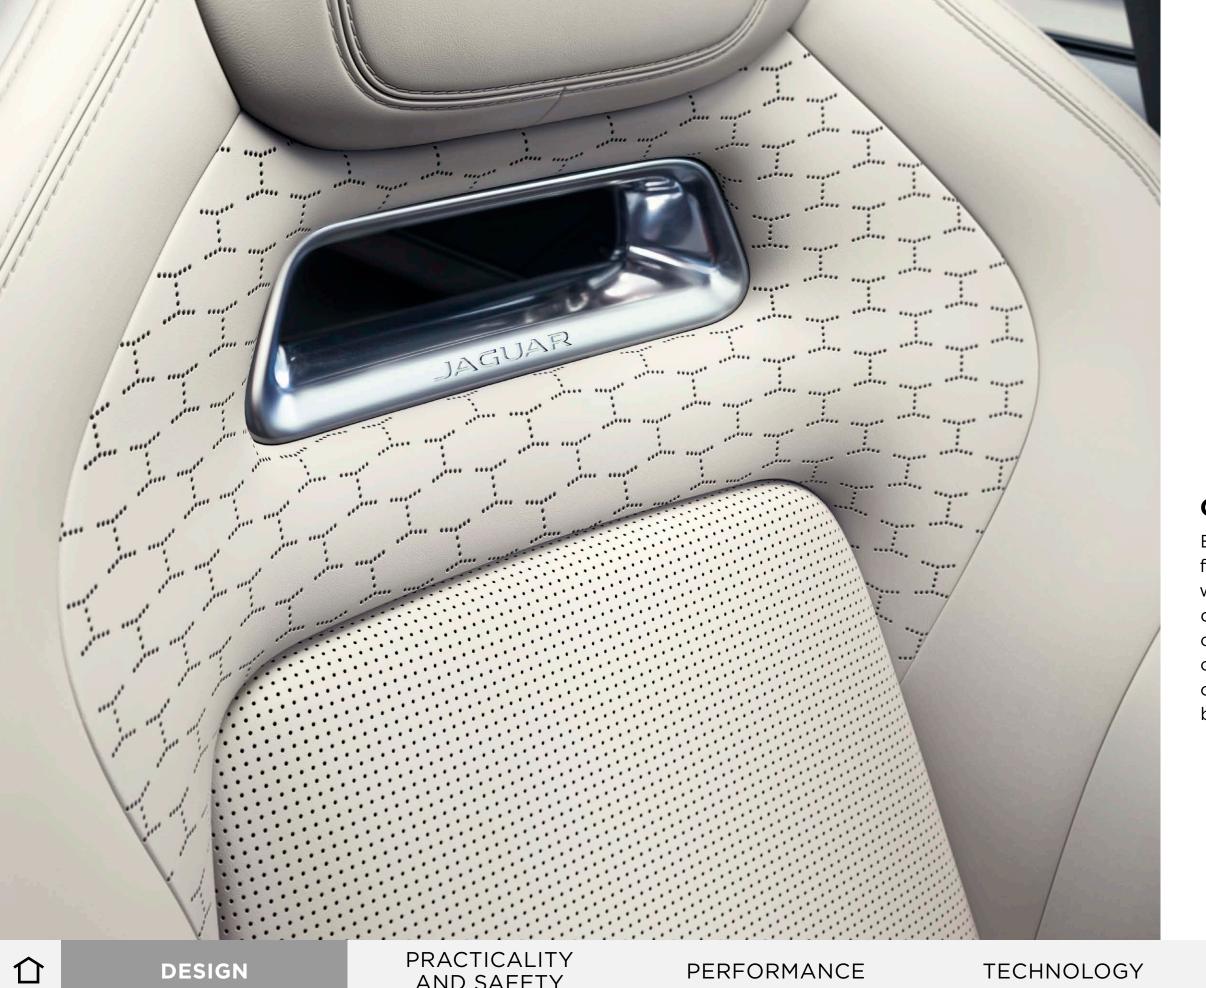

### **GREATNESS IS IN THE DETAILS**

British charm and a sense of occasion influences every feature of F-PACE design. From nods to our heritage with monogram signature engraving on the digital rotary dials and perforation on the seating, inspired by the original Jaguar logo; to subtle 'cricket ball' stitching on the new Drive Selector and embossed Jaguar leapers on the headrests. Every millimetre of the interior has been fine-tuned and crafted.