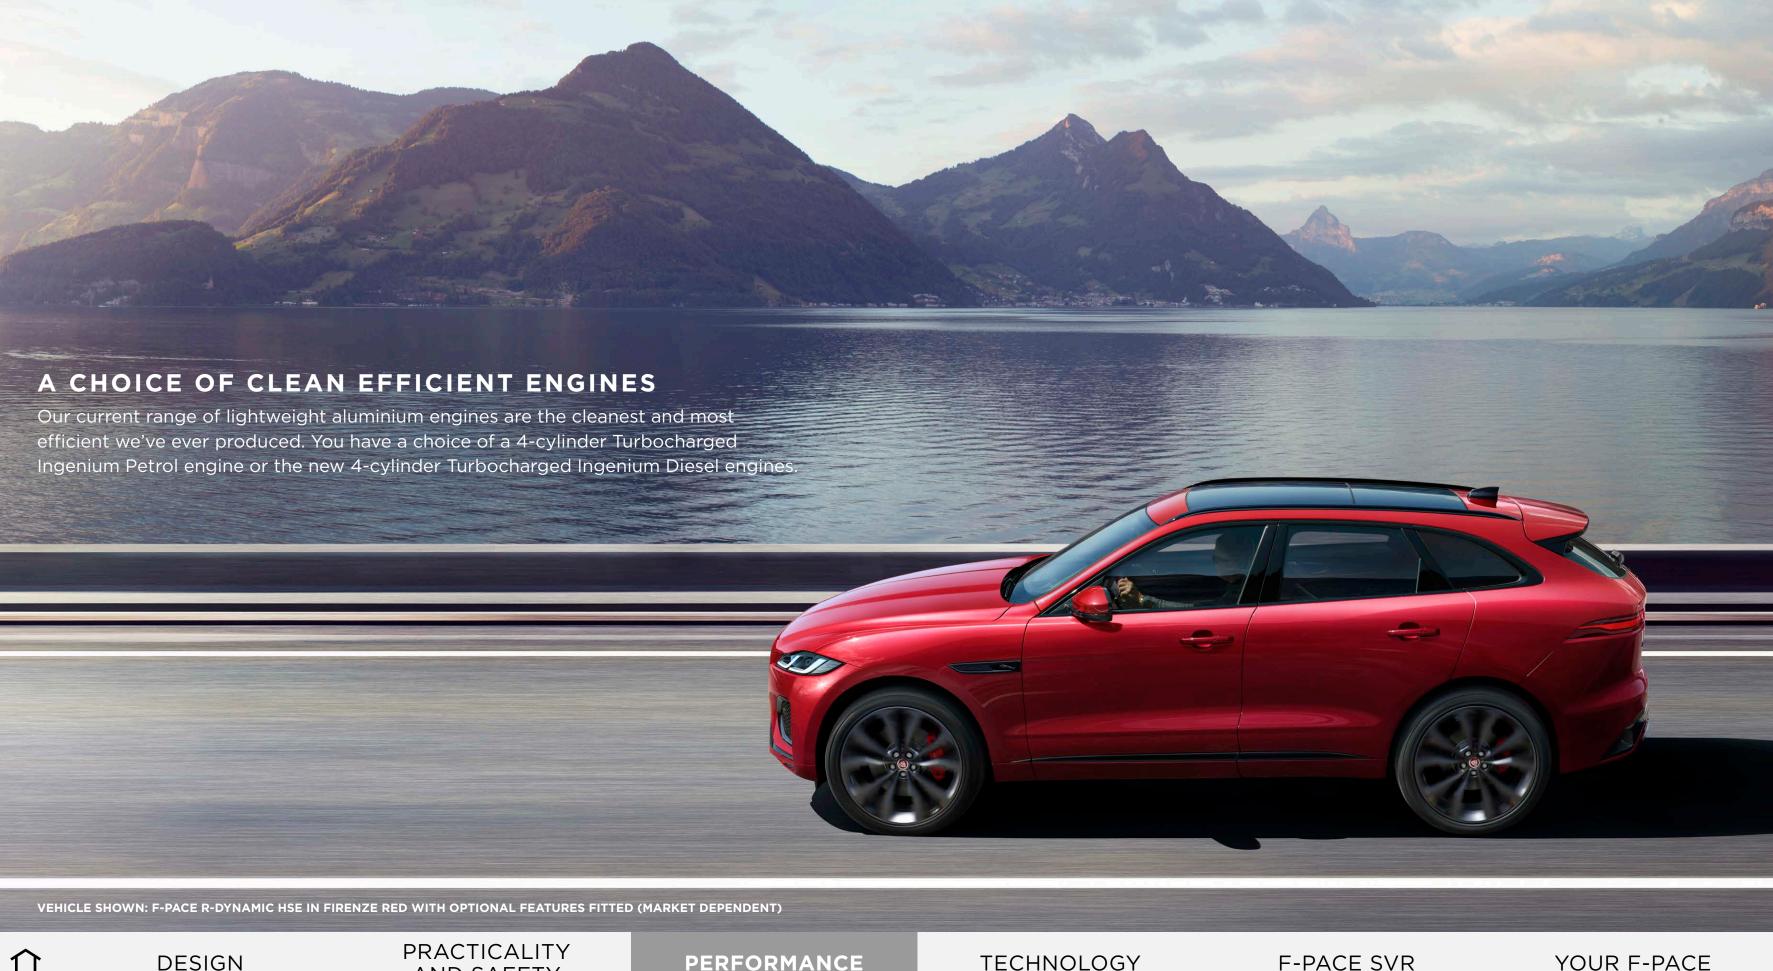

# THE **ENGINEERING** BEHIND THE **EXCITEMENT**

F-PACE is powered by our range of new diesel and petrol engines. All including 8-speed Automatic Transmission and All Wheel Drive, F-PACE can perfectly match your lifestyle and driving needs. You can also benefit from Mild Hybrid technology\*, which uses a small integrated electric motor to harvest energy lost during deceleration - intelligently redeploying it for improved efficiency.

\*Engine dependent.

**VEHICLE SHOWN: F-PACE P400E HSE IN PORTOFINO BLUE** WITH OPTIONAL FEATURES FITTED (MARKET DEPENDENT)

**PRACTICALITY** AND SAFETY