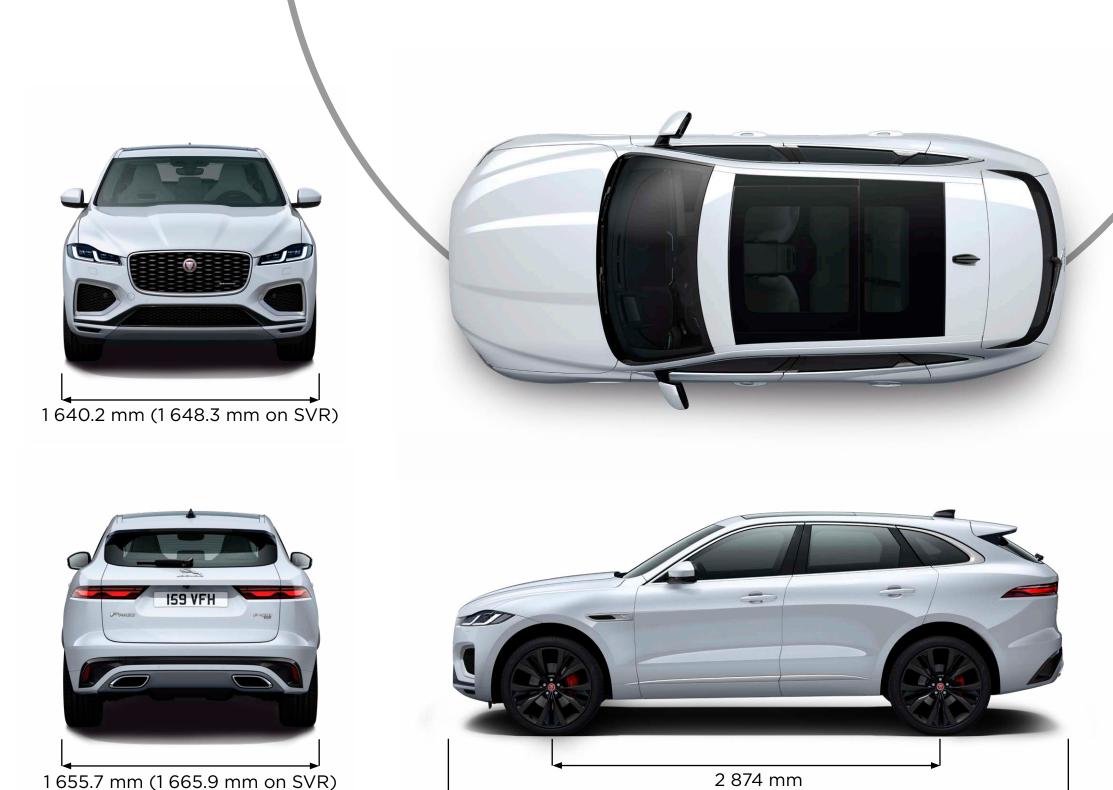

### F-PACE - DIMENSIONS

**Vehicle Height** – 1 664 mm (1 670 mm on SVR)

### Headroom

Maximum front/rear headroom with Panoramic roof fitted 960/952 mm Maximum front/rear headroom with standard roof 1 007/977 mm

### Legroom

Maximum front legroom 1 023 mm Maximum rear legroom 944 mm

### **Loadspace Capacity**

Height 751 mm, Width 1 091 mm

Loadspace width between arches 1 048 mm

Maximum loadspace volume behind first row

Dry\* Up to 1 440 I, Wet\*\* Up to 1 842 I

Maximum loadspace volume behind second row

Dry\* Up to 613 I, Wet\*\* Up to 793 I

### **Turning Circle**

Kerb-to-kerb 11.93 m (12.01 m on SVR) Wall-to-wall 12.2 m (12.29 m on SVR) Turns lock-to-lock 2.52

4 747 mm (4 762 mm on SVR)