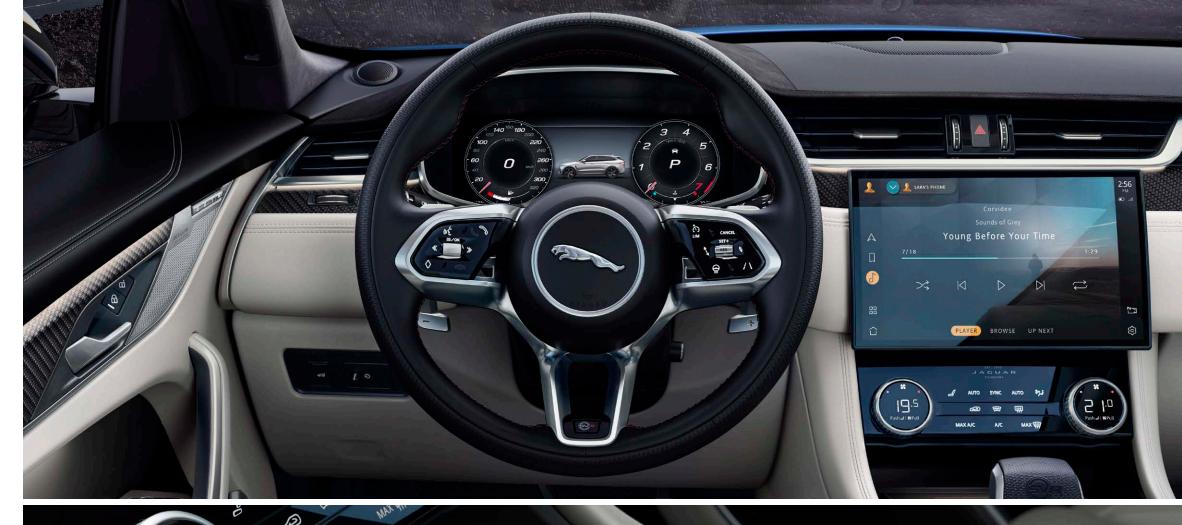

### A TRANQUIL SANCTUARY

**DESIGN** 

Settle into the luxurious grained leather front seat and look around the driver-focused cabin. Place your hands on the new split-rim steering wheel and let the calmness and comfort of the environment envelop you. The all-new digital climate control has the most tactile details.

### SIMPLICITY AS STANDARD

No more endless menus. No more fidgety commands. Pivi Pro, Jaguar's impressive and seamless in-car infotainment system, enables you to do 80 percent of your usual tasks with just one or two taps. All on the home screen. Engineered around a smartphone-like interface, it features an intuitive 28.95 cm (11.4) Touchscreen that allows you to go right to what's needed, when you need it. Plus, you can even connect your smartphone\* and enjoy your favourite compatible apps.

### PREMIUM FUNCTIONALITY

**DESIGN** 

With Pivi Pro¹ you'll enjoy fast start-up and even greater connectivity. With the Remote App² as standard, your F-PACE is always in the palm of your hand. Preset your navigation, confirm your vehicle's location, check fuel levels and set the interior temperature – all before you've opened the car door. Along the way, intelligent re-routing can find you the best path to take, as well as updating café locations and traffic hotspots. Intelligent and intuitive, it also learns your regular and favourite routes, so that Smart Voice Guidance can make sure your song won't be interrupted with unnecessary instructions. A 31.24 cm (12.3) Interactive Driver's Display is also standard.

### INTERIOR

F-PACE SVR's sporting character is underscored by such touches as the updated leather steering wheel with thumb grips – featuring a Monogram dimpled outer rim and unique Flame Red and Light Lunar SVR stitching on the inside rim. The new Monogram dimpled leather Drive Selector is the perfect complement while unique aluminium veneers, with Monogram etching with the option to upgrade to Open Pore Carbon Fibre, complete the look. With Pivi Pro's 31.24 cm (12.3) Interactive Driver Display\* providing information at a glance, the cabin is as intuitive as it is sophisticated.