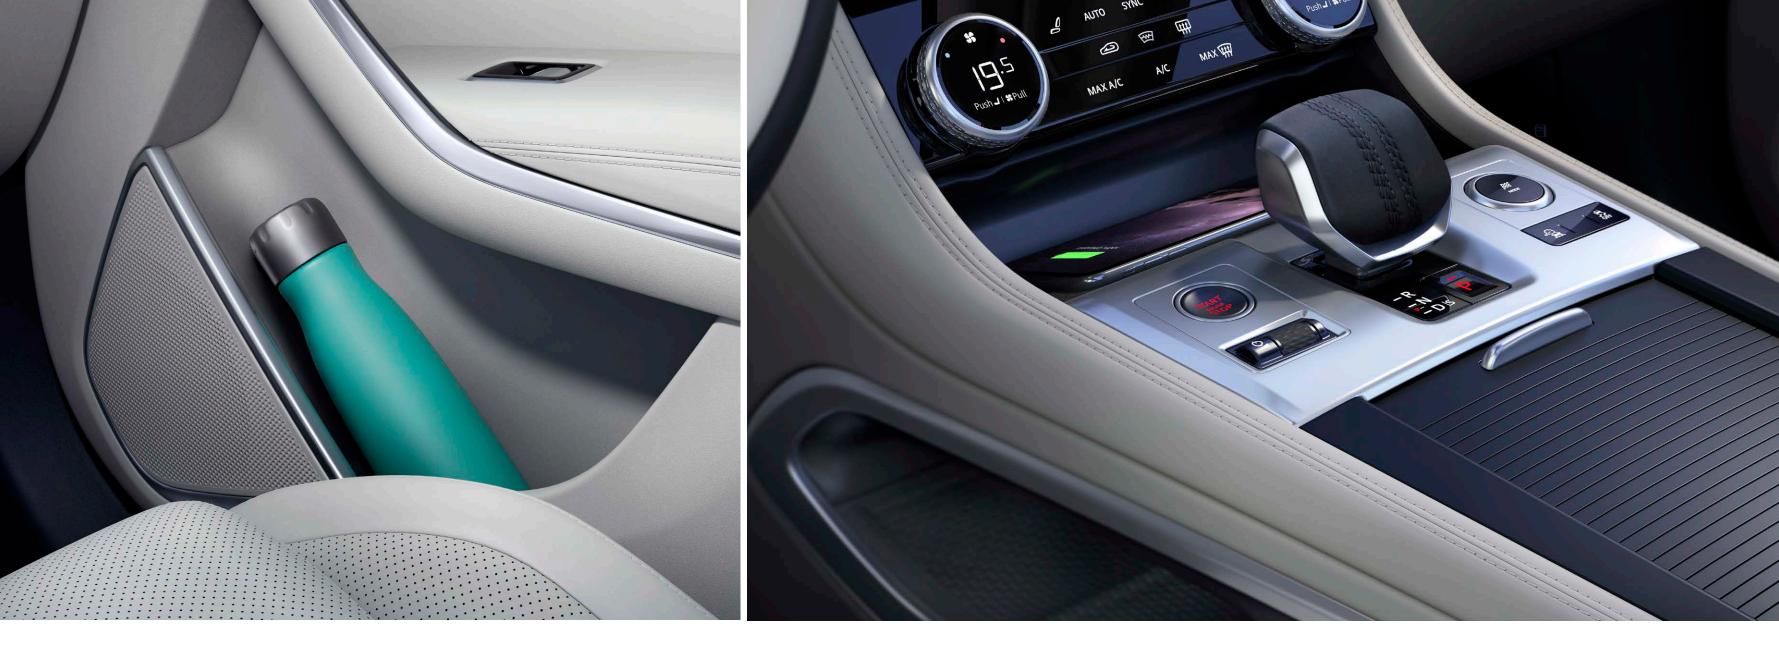

### TAKING YOUR LIFE WITH YOU

**DESIGN** 

There are some superbly functional and clever interior features on F-PACE: generous door bins, armrest stowage, twin cup holders and an additional stowage space for small items under the centre console. Space is available for two ISOFIX child seats on the outer rear seats, with a third child seat in the centre if needed. Plus, for everyone's comfort, there's Cabin Air Ionisation with PM2.5 filter, our specially-designed filter that captures airborne particles and allergens from the outside.

The system then cleanses the air in the cabin to enhance the wellbeing of both you and your passengers. Four USB charging points and Wireless Device Charging with Signal Booster for your phone are also on hand.