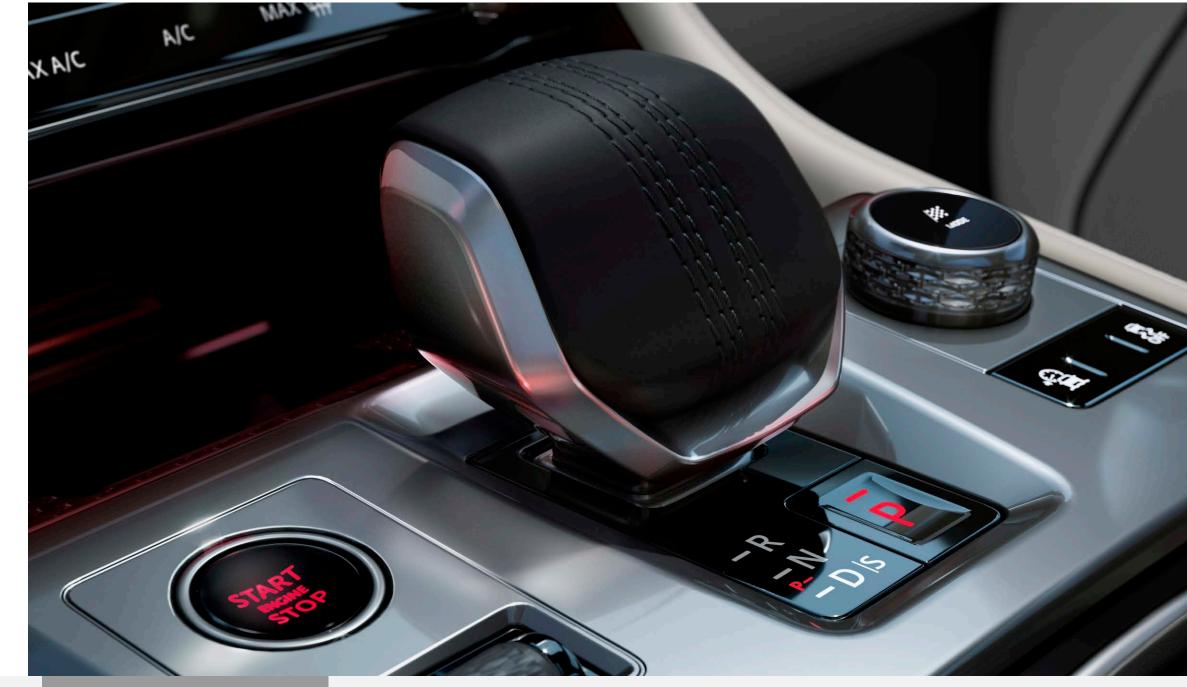

### **GREATNESS IS IN THE DETAILS**

British charm and a sense of occasion influences every feature of F-PACE design. From nods to our heritage with monogram signature engraving on the digital rotary dials and perforation on the seating, inspired by the original Jaguar logo; to subtle 'cricket ball' stitching on the new Drive Selector and embossed Jaguar leapers on the headrests. Every millimetre of the interior has been fine-tuned and crafted.

### INTERIOR

F-PACE SVR's sporting character is underscored by such touches as the updated leather steering wheel with thumb grips – featuring a Monogram dimpled outer rim and unique Flame Red and Light Lunar SVR stitching on the inside rim. The new Monogram dimpled leather Drive Selector is the perfect complement while unique aluminium veneers, with Monogram etching with the option to upgrade to Open Pore Carbon Fibre, complete the look. With Pivi Pro's 31.24 cm (12.3) Interactive Driver Display\* providing information at a glance, the cabin is as intuitive as it is sophisticated.