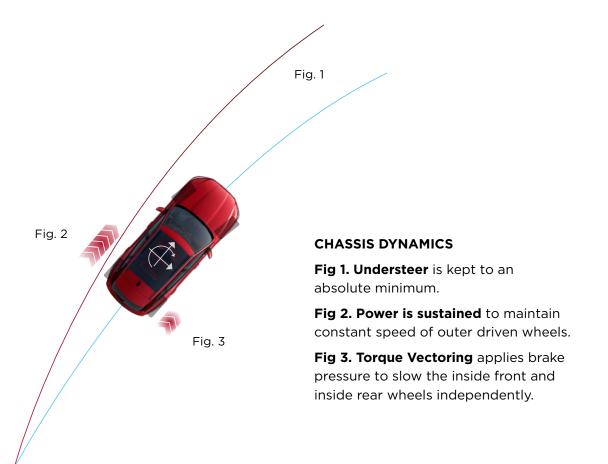

In-car features should be used by drivers only when safe to do so. Drivers must ensure they are in full control of the vehicle at all times.

**TECHNOLOGY** 

When straight roads become snaking roads, F-PACE's Torque Vectoring by Braking makes all the difference. It provides controlled independent braking on the inside front and rear wheels to maximise capability through even the tightest corners. Together with Dynamic Stability Control, it corrects understeer, giving the vehicle its sports car-like agility and providing you with extra confidence when driving.