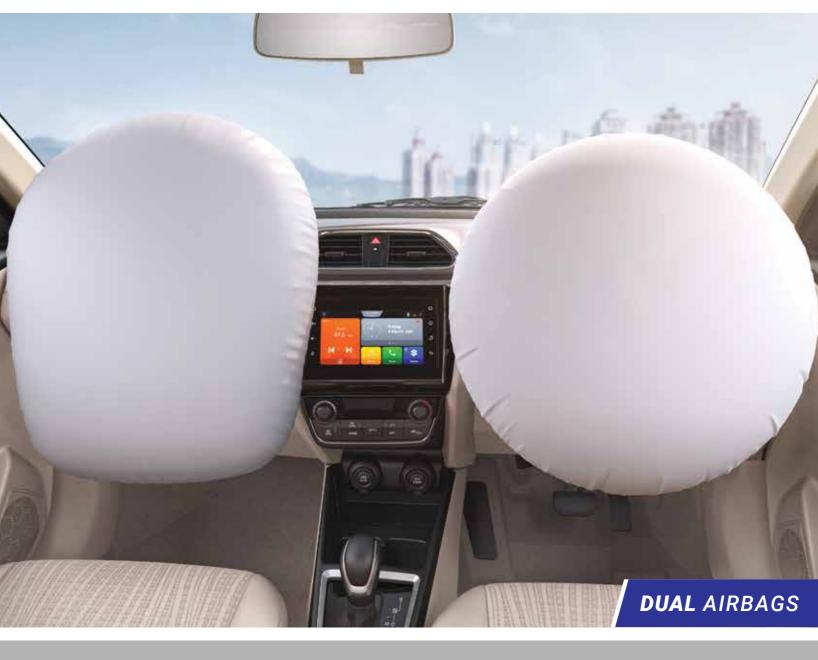

### MOVE UP TO A NEW WORLD OF **SAFETY** The new 2020 Dzire comes equipped with features that take care of the safety of all the passengers, across all variants.

the passengers, across all variants.

SUZUKI HEARTECT PLATFORM

|                                                                                | LXi          | VXi          | ZXi                                                          | ZXi+                                                         |
|--------------------------------------------------------------------------------|--------------|--------------|--------------------------------------------------------------|--------------------------------------------------------------|
| TRANSMISSION                                                                   | MT           | MT/AMT       | MT/AMT                                                       | MT/AMT                                                       |
| EXTERIORS                                                                      |              |              |                                                              |                                                              |
| LED Projector Headlamps                                                        | -            | -            | -                                                            | $\checkmark$                                                 |
| Daylight Running Lamps                                                         | -            | -            | -                                                            | $\checkmark$                                                 |
| Rear Combination LED Lamp                                                      | ✓            | ✓            | $\checkmark$                                                 | $\checkmark$                                                 |
| High Mounted LED Stop Lamp                                                     | ✓            | ✓            | $\checkmark$                                                 | $\checkmark$                                                 |
| Body Coloured Door Handles                                                     | -            | $\checkmark$ | $\checkmark$                                                 | $\checkmark$                                                 |
| Body Coloured ORVMs                                                            | -            | $\checkmark$ | ✓                                                            | ✓                                                            |
| Side Turn Indicators on ORVMs                                                  | -            | $\checkmark$ | $\checkmark$                                                 | ✓                                                            |
| Wheels (Steel/Alloy/Precision-Cut Alloy)                                       | Steel        | Steel        | Alloy                                                        | Precision-<br>Cut Alloy                                      |
| Wheel Cover                                                                    | -            | $\checkmark$ | -                                                            | -                                                            |
| Door Outer-Weather Strip                                                       | Black        | Black        | Chrome                                                       | Chrome                                                       |
| INTERIORS                                                                      |              |              | $\checkmark$                                                 | $\checkmark$                                                 |
| Leather Wrapped Steering Wheel<br>Modern wood accent with Natural gloss finish | -            | -            | ✓<br>✓                                                       | ✓<br>✓                                                       |
| Dual-Tone Interiors                                                            | -            | v<br>√       | $\checkmark$                                                 | ✓<br>✓                                                       |
|                                                                                |              |              | •                                                            | $\checkmark$                                                 |
| Multi-Information Display                                                      | ✓            |              | ✓                                                            | (Coloured)                                                   |
| Outside Temperature Display                                                    | -            | AMT Only     | $\checkmark$                                                 | $\checkmark$                                                 |
| Low-Fuel Warning Lamp<br>Urbane Satin Chrome Accents on Console, Gear Lever    | -            | √<br>√       | ✓<br>✓                                                       | √                                                            |
| & Steering Wheel<br>Front Dome Lamp                                            |              |              | $\checkmark$                                                 | $\checkmark$                                                 |
| Tachometer                                                                     |              | ✓ ✓          | ✓<br>✓                                                       | ✓<br>✓                                                       |
| Front Door Armrest with Fabric                                                 | -            | $\checkmark$ | $\checkmark$                                                 | $\checkmark$                                                 |
| Co. Driver Side Sunvisor with Vanity Mirror                                    | _            | $\checkmark$ | · · · · · · · · · · · · · · · · · · ·                        | $\checkmark$                                                 |
| Driver Side Sunvisor with Ticket Holder                                        | -            | $\checkmark$ | $\checkmark$                                                 | $\checkmark$                                                 |
| SAFETY & SECURITY                                                              |              |              |                                                              |                                                              |
| Suzuki HEARTECT Body                                                           | $\checkmark$ | $\checkmark$ | $\checkmark$                                                 | $\checkmark$                                                 |
| ABS with EBD and Brake Assist                                                  | $\checkmark$ | $\checkmark$ | $\checkmark$                                                 | $\checkmark$                                                 |
| ESP with Hill Hold Assist (AMT Only)                                           | -            | $\checkmark$ | $\checkmark$                                                 | $\checkmark$                                                 |
| Dual Airbags                                                                   | $\checkmark$ | $\checkmark$ | $\checkmark$                                                 | $\checkmark$                                                 |
| Reverse Parking Sensors                                                        | $\checkmark$ | √            | $\checkmark$                                                 | $\checkmark$                                                 |
| Reverse Parking Camera                                                         | -            | -            | -                                                            | $\checkmark$                                                 |
| Anti-Theft Security System                                                     | -            | $\checkmark$ | $\checkmark$                                                 | $\checkmark$                                                 |
| Front Fog Lamps                                                                | -            | -            | $\checkmark$                                                 | $\checkmark$                                                 |
| Rear Defogger                                                                  | -            | -            | ✓                                                            | $\checkmark$                                                 |
| ISOFix Child Seat Anchorages                                                   | $\checkmark$ | $\checkmark$ | $\checkmark$                                                 | $\checkmark$                                                 |
| Front Seat Belt with Pre-Tensioner                                             | $\checkmark$ | $\checkmark$ | $\checkmark$                                                 | $\checkmark$                                                 |
| Pinch Guard Power Window (Driver)                                              | -            | -            | $\checkmark$                                                 | ✓                                                            |
| Engine Immobilizer                                                             | $\checkmark$ | ✓            | ✓                                                            | <ul> <li>✓</li> </ul>                                        |
| Speed-Sensitive Door Locking                                                   | -            | $\checkmark$ | ✓                                                            | <ul> <li>✓</li> </ul>                                        |
| Night and Day Adjustable IRVM                                                  | -            | ✓            | $\checkmark$                                                 | $\checkmark$                                                 |
| ^Speed Alert                                                                   | $\checkmark$ | √            | $\checkmark$                                                 | $\checkmark$                                                 |
| Driver & Co-Driver Seat Belt Reminder                                          | $\checkmark$ | $\checkmark$ | $\checkmark$                                                 | $\checkmark$                                                 |
| Key-Left Warning Lamp & Buzzer                                                 |              |              |                                                              |                                                              |
| Front Fog Lamp Garnish<br>Door Ajar Warning Lamp                               | Silver       | Chrome<br>√  | Chrome                                                       | Chrome                                                       |
| AUDIO & ENTERTAINMENT                                                          | v            | v            | V                                                            | V                                                            |
| Smartplay Studio System with Navigation and Voice                              |              |              |                                                              |                                                              |
| Command (Android Auto and Apple CarPlay enabled)<br>AHA Platform               | -            | -            | ✓                                                            | $\checkmark$                                                 |
| (Through Smartplay Studio App)                                                 | -            | -            | ~                                                            | ~                                                            |
| Audio Player with USB, CD, AUX and FM/AM with Bluetooth Connectivity           | -            | $\checkmark$ | -                                                            | -                                                            |
| Steering Mounted Audio & Calling Controls                                      | -            | $\checkmark$ | $\checkmark$                                                 | $\checkmark$                                                 |
| Audio Remote Control                                                           | -            | ~            | <ul> <li>✓ (Through<br/>Smartplay<br/>Studio app)</li> </ul> | <ul> <li>✓ (Through<br/>Smartplay<br/>Studio app)</li> </ul> |
| Door Speakers (4 Speakers)                                                     | -            | $\checkmark$ | $\checkmark$                                                 | $\checkmark$                                                 |
| Tweeters                                                                       | -            | -            | $\checkmark$                                                 | $\checkmark$                                                 |
| Antenna                                                                        | $\checkmark$ | $\checkmark$ | $\checkmark$                                                 | $\checkmark$                                                 |
| COMFORT & CONVENIENCE                                                          |              |              |                                                              |                                                              |
| Idle Start Stop                                                                | $\checkmark$ | $\checkmark$ | $\checkmark$                                                 | $\checkmark$                                                 |