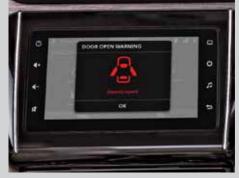

### MOVE UP TO A NEW WORLD OF **SAFETY** The new 2020 Dzire comes equipped with features that take care of the safety of all the passengers, across all variants.

the passengers, across all variants.

SUZUKI HEARTECT PLATFORM