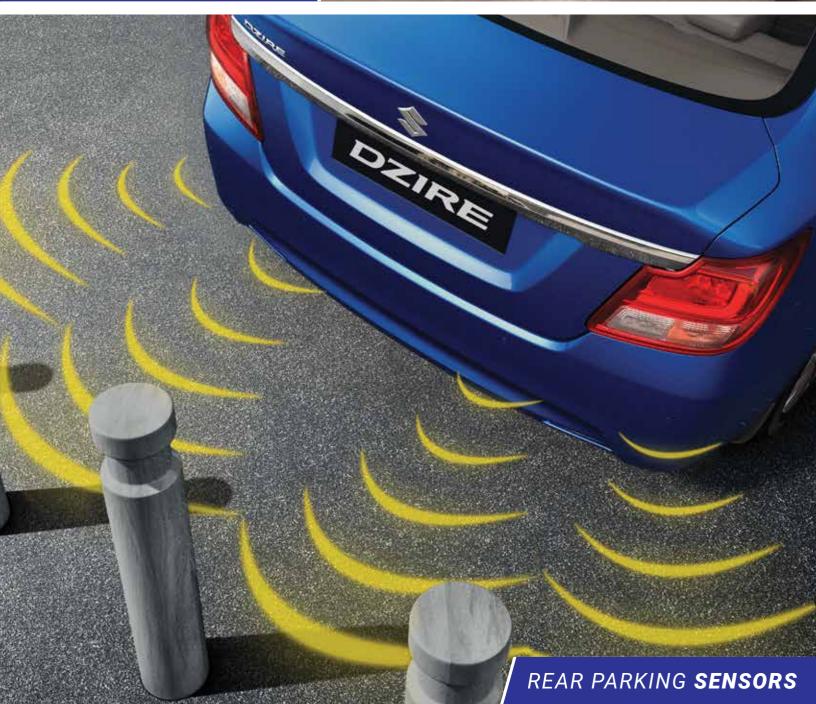

### MOVE UP TO A NEW WORLD OF **SAFETY** The new 2020 Dzire comes equipped with features that take care of the safety of all the passengers, across all variants.

the passengers, across all variants.

SUZUKI HEARTECT PLATFORM

|                                                                                | LXi          | VXi          | ZXi                                                          | ZXi+                                                         |
|--------------------------------------------------------------------------------|--------------|--------------|--------------------------------------------------------------|--------------------------------------------------------------|
| TRANSMISSION                                                                   | MT           | MT/AMT       | MT/AMT                                                       | MT/AMT                                                       |
| EXTERIORS                                                                      |              |              |                                                              |                                                              |
| LED Projector Headlamps                                                        | -            | -            | -                                                            | $\checkmark$                                                 |
| Daylight Running Lamps                                                         | -            | -            | -                                                            | $\checkmark$                                                 |
| Rear Combination LED Lamp                                                      | ✓            | ✓            | $\checkmark$                                                 | $\checkmark$                                                 |
| High Mounted LED Stop Lamp                                                     | ✓            | ✓            | $\checkmark$                                                 | $\checkmark$                                                 |
| Body Coloured Door Handles                                                     | -            | $\checkmark$ | $\checkmark$                                                 | $\checkmark$                                                 |
| Body Coloured ORVMs                                                            | -            | $\checkmark$ | ✓                                                            | ✓                                                            |
| Side Turn Indicators on ORVMs                                                  | -            | $\checkmark$ | $\checkmark$                                                 | ✓                                                            |
| Wheels (Steel/Alloy/Precision-Cut Alloy)                                       | Steel        | Steel        | Alloy                                                        | Precision-<br>Cut Alloy                                      |
| Wheel Cover                                                                    | -            | $\checkmark$ | -                                                            | -                                                            |
| Door Outer-Weather Strip                                                       | Black        | Black        | Chrome                                                       | Chrome                                                       |
| INTERIORS                                                                      |              |              | $\checkmark$                                                 | $\checkmark$                                                 |
| Leather Wrapped Steering Wheel<br>Modern wood accent with Natural gloss finish | -            | -            | ✓<br>✓                                                       | ✓<br>✓                                                       |
| Dual-Tone Interiors                                                            | -            | v<br>√       | $\checkmark$                                                 | ✓<br>✓                                                       |
|                                                                                |              |              | •                                                            | $\checkmark$                                                 |
| Multi-Information Display                                                      | ✓            |              | ✓                                                            | (Coloured)                                                   |
| Outside Temperature Display                                                    | -            | AMT Only     | $\checkmark$                                                 | $\checkmark$                                                 |
| Low-Fuel Warning Lamp<br>Urbane Satin Chrome Accents on Console, Gear Lever    | -            | √<br>√       | ✓<br>✓                                                       | √                                                            |
| & Steering Wheel<br>Front Dome Lamp                                            |              |              | $\checkmark$                                                 | $\checkmark$                                                 |
| Tachometer                                                                     |              | ✓ ✓          | ✓<br>✓                                                       | ✓<br>✓                                                       |
| Front Door Armrest with Fabric                                                 | -            | $\checkmark$ | $\checkmark$                                                 | $\checkmark$                                                 |
| Co. Driver Side Sunvisor with Vanity Mirror                                    | _            | $\checkmark$ | · · · · · · · · · · · · · · · · · · ·                        | $\checkmark$                                                 |
| Driver Side Sunvisor with Ticket Holder                                        | -            | $\checkmark$ | $\checkmark$                                                 | $\checkmark$                                                 |
| SAFETY & SECURITY                                                              |              |              |                                                              |                                                              |
| Suzuki HEARTECT Body                                                           | $\checkmark$ | $\checkmark$ | $\checkmark$                                                 | $\checkmark$                                                 |
| ABS with EBD and Brake Assist                                                  | $\checkmark$ | $\checkmark$ | $\checkmark$                                                 | $\checkmark$                                                 |
| ESP with Hill Hold Assist (AMT Only)                                           | -            | $\checkmark$ | $\checkmark$                                                 | $\checkmark$                                                 |
| Dual Airbags                                                                   | $\checkmark$ | $\checkmark$ | $\checkmark$                                                 | $\checkmark$                                                 |
| Reverse Parking Sensors                                                        | $\checkmark$ | √            | $\checkmark$                                                 | $\checkmark$                                                 |
| Reverse Parking Camera                                                         | -            | -            | -                                                            | $\checkmark$                                                 |
| Anti-Theft Security System                                                     | -            | $\checkmark$ | $\checkmark$                                                 | $\checkmark$                                                 |
| Front Fog Lamps                                                                | -            | -            | $\checkmark$                                                 | $\checkmark$                                                 |
| Rear Defogger                                                                  | -            | -            | ✓                                                            | $\checkmark$                                                 |
| ISOFix Child Seat Anchorages                                                   | $\checkmark$ | $\checkmark$ | $\checkmark$                                                 | $\checkmark$                                                 |
| Front Seat Belt with Pre-Tensioner                                             | $\checkmark$ | $\checkmark$ | $\checkmark$                                                 | $\checkmark$                                                 |
| Pinch Guard Power Window (Driver)                                              | -            | -            | $\checkmark$                                                 | ✓                                                            |
| Engine Immobilizer                                                             | $\checkmark$ | ✓            | ✓                                                            | <ul> <li>✓</li> </ul>                                        |
| Speed-Sensitive Door Locking                                                   | -            | $\checkmark$ | ✓                                                            | <ul> <li>✓</li> </ul>                                        |
| Night and Day Adjustable IRVM                                                  | -            | ✓            | $\checkmark$                                                 | $\checkmark$                                                 |
| ^Speed Alert                                                                   | $\checkmark$ | √            | $\checkmark$                                                 | $\checkmark$                                                 |
| Driver & Co-Driver Seat Belt Reminder                                          | $\checkmark$ | $\checkmark$ | $\checkmark$                                                 | $\checkmark$                                                 |
| Key-Left Warning Lamp & Buzzer                                                 |              |              |                                                              |                                                              |
| Front Fog Lamp Garnish<br>Door Ajar Warning Lamp                               | Silver       | Chrome<br>√  | Chrome                                                       | Chrome                                                       |
| AUDIO & ENTERTAINMENT                                                          | v            | v            | V                                                            | V                                                            |
| Smartplay Studio System with Navigation and Voice                              |              |              |                                                              |                                                              |
| Command (Android Auto and Apple CarPlay enabled)<br>AHA Platform               | -            | -            | ✓                                                            | $\checkmark$                                                 |
| (Through Smartplay Studio App)                                                 | -            | -            | ~                                                            | ~                                                            |
| Audio Player with USB, CD, AUX and FM/AM with Bluetooth Connectivity           | -            | $\checkmark$ | -                                                            | -                                                            |
| Steering Mounted Audio & Calling Controls                                      | -            | $\checkmark$ | $\checkmark$                                                 | $\checkmark$                                                 |
| Audio Remote Control                                                           | -            | ~            | <ul> <li>✓ (Through<br/>Smartplay<br/>Studio app)</li> </ul> | <ul> <li>✓ (Through<br/>Smartplay<br/>Studio app)</li> </ul> |
| Door Speakers (4 Speakers)                                                     | -            | $\checkmark$ | $\checkmark$                                                 | $\checkmark$                                                 |
| Tweeters                                                                       | -            | -            | $\checkmark$                                                 | $\checkmark$                                                 |
| Antenna                                                                        | $\checkmark$ | $\checkmark$ | $\checkmark$                                                 | $\checkmark$                                                 |
| COMFORT & CONVENIENCE                                                          |              |              |                                                              |                                                              |
| Idle Start Stop                                                                | $\checkmark$ | $\checkmark$ | $\checkmark$                                                 | $\checkmark$                                                 |