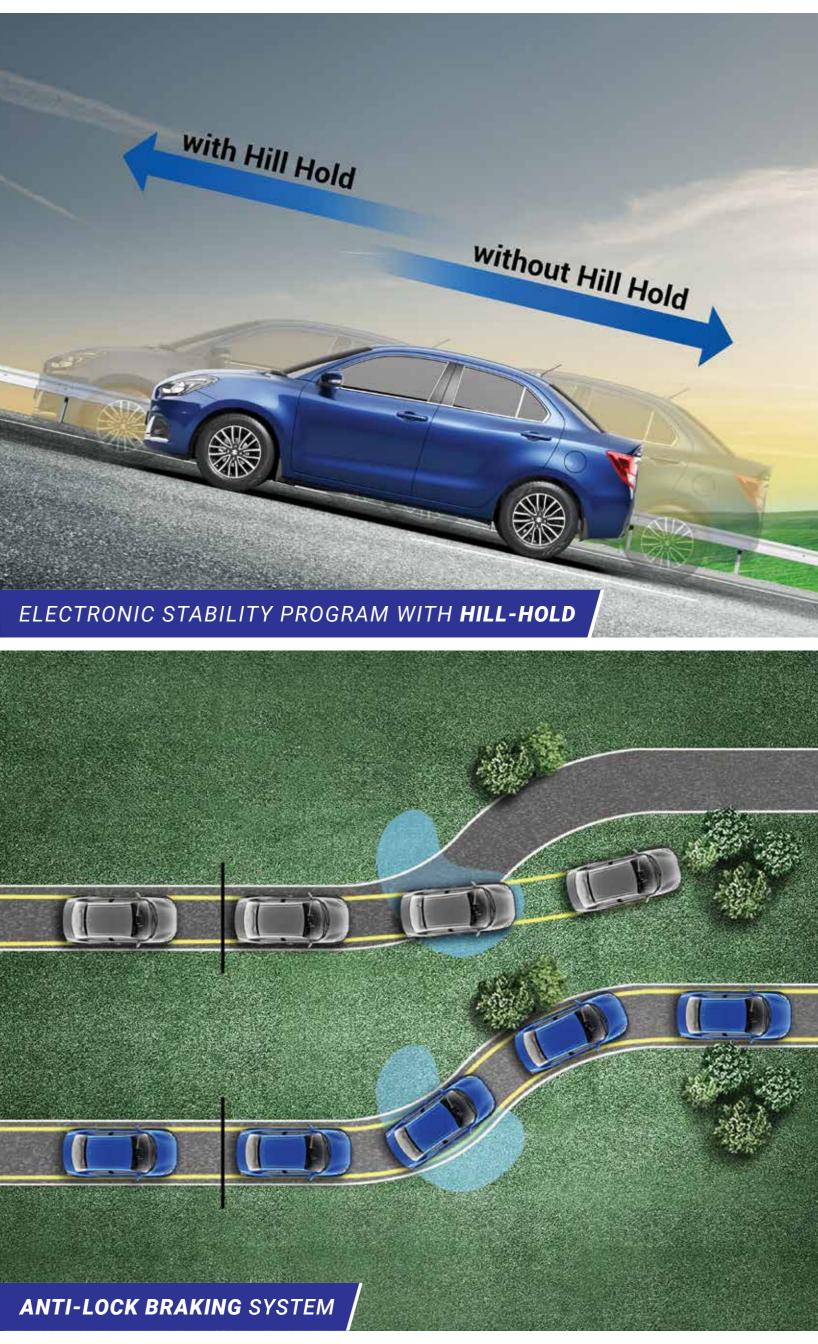

### MOVE UP TO A NEW WORLD OF **SAFETY** The new 2020 Dzire comes equipped with features that take care of the safety of all the passengers, across all variants.

the passengers, across all variants.

SUZUKI HEARTECT PLATFORM