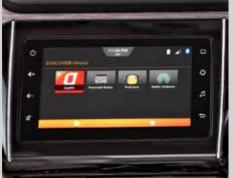

## MOVE UP TO A NEW WORLD OF **TECHNOLOGY**

DZIRE

The new 2020 Dzire comes with a host of features and latest technology that is available at your fingertips.

CALL ASSISTANT FOR PERFECT HANDS-FREE CONVERSATIONS

**NAVIGATION** FIND THE QUICKEST WAY TO YOUR DESTINATION

AHA RADIO LISTEN TO YOUR FAVOURITE STATIONS

VEHICLE ALERTS THE INTEGRATED SYSTEM GIVES ALL VITAL INFORMATION AND ALERTS ABOUT THE CAR.

SMARTPLAY REMOTE TURNS YOUR SMARTPHONE INTO A REMOTE CONTROL