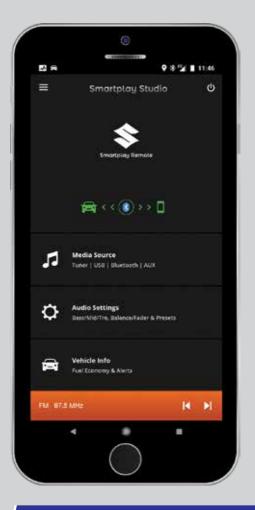

## MOVE UP TO A NEW WORLD OF **TECHNOLOGY**

DZIRE

The new 2020 Dzire comes with a host of features and latest technology that is available at your fingertips.

CALL ASSISTANT FOR PERFECT HANDS-FREE CONVERSATIONS

**NAVIGATION** FIND THE QUICKEST WAY TO YOUR DESTINATION

AHA RADIO LISTEN TO YOUR FAVOURITE STATIONS

VEHICLE ALERTS THE INTEGRATED SYSTEM GIVES ALL VITAL INFORMATION AND ALERTS ABOUT THE CAR.

SMARTPLAY REMOTE TURNS YOUR SMARTPHONE INTO A REMOTE CONTROL