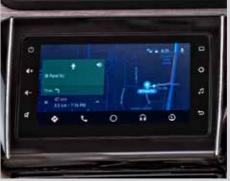

## MOVE UP TO A NEW WORLD OF **TECHNOLOGY**

DZIRE

The new 2020 Dzire comes with a host of features and latest technology that is available at your fingertips.

CALL ASSISTANT FOR PERFECT HANDS-FREE CONVERSATIONS

**NAVIGATION** FIND THE QUICKEST WAY TO YOUR DESTINATION

AHA RADIO LISTEN TO YOUR FAVOURITE STATIONS

VEHICLE ALERTS THE INTEGRATED SYSTEM GIVES ALL VITAL INFORMATION AND ALERTS ABOUT THE CAR.

SMARTPLAY REMOTE TURNS YOUR SMARTPHONE INTO A REMOTE CONTROL