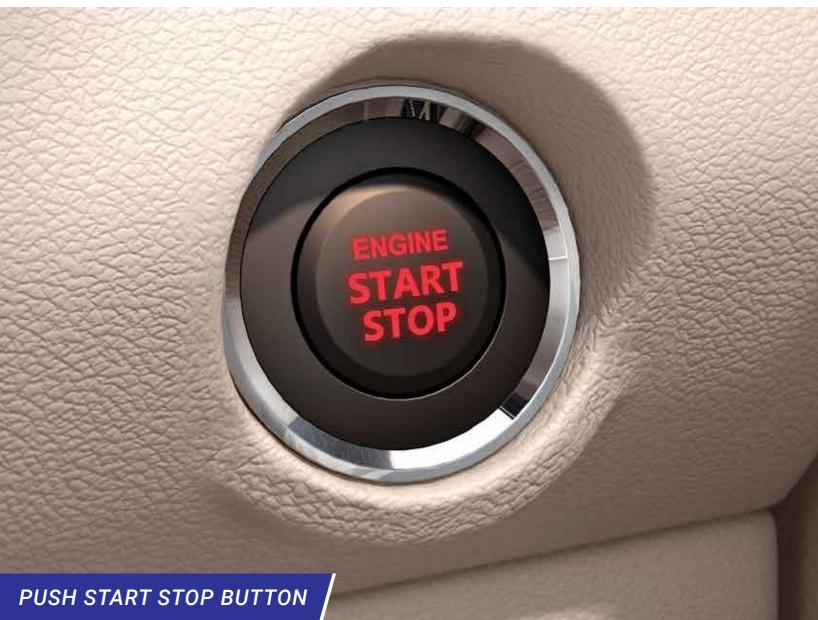

|                                                                                                                                                                                                                                                                                                                                     | LXi          | VXi          | ZXi                                                                                                                                                    | ZXi+                                     |  |  |
|-------------------------------------------------------------------------------------------------------------------------------------------------------------------------------------------------------------------------------------------------------------------------------------------------------------------------------------|--------------|--------------|--------------------------------------------------------------------------------------------------------------------------------------------------------|------------------------------------------|--|--|
| TRANSMISSION                                                                                                                                                                                                                                                                                                                        | MT           | MT/AMT       | MT/AMT                                                                                                                                                 | MT/AMT                                   |  |  |
| Engine Push Start-Stop Button with Smart Key                                                                                                                                                                                                                                                                                        | -            | -            | $\checkmark$                                                                                                                                           | $\checkmark$                             |  |  |
| Auto Headlamp                                                                                                                                                                                                                                                                                                                       |              |              |                                                                                                                                                        | ✓                                        |  |  |
| (Lead me to vehicle/follow me home)                                                                                                                                                                                                                                                                                                 | -            | -            | -                                                                                                                                                      | -                                        |  |  |
| Rear AC Vent                                                                                                                                                                                                                                                                                                                        | -            | $\checkmark$ | $\checkmark$                                                                                                                                           | $\checkmark$                             |  |  |
| Rear Seat Center Armrest with Cup Holder                                                                                                                                                                                                                                                                                            | -            | $\checkmark$ | $\checkmark$                                                                                                                                           | $\checkmark$                             |  |  |
| Remote Keyless Entry System                                                                                                                                                                                                                                                                                                         | -            | ✓            | $\checkmark$                                                                                                                                           | $\checkmark$                             |  |  |
| Manual Air Conditioner with Heater                                                                                                                                                                                                                                                                                                  | ✓            | √            | -                                                                                                                                                      | -                                        |  |  |
| Automatic Climate Control                                                                                                                                                                                                                                                                                                           | -            | -            | √<br>                                                                                                                                                  | ✓                                        |  |  |
| Pollen Filter                                                                                                                                                                                                                                                                                                                       | $\checkmark$ | $\checkmark$ | $\checkmark$                                                                                                                                           | $\checkmark$                             |  |  |
| Front Accessory Socket                                                                                                                                                                                                                                                                                                              | -            | ✓ ✓          | ✓<br>✓                                                                                                                                                 | ▼<br>✓                                   |  |  |
| Rear Accessory Socket with Mobile Pocket<br>Central Locking                                                                                                                                                                                                                                                                         | -            | <br>✓        | ✓<br>✓                                                                                                                                                 | ✓ ✓                                      |  |  |
| Electromagnetic Trunk Opening                                                                                                                                                                                                                                                                                                       | -            | <br>✓        | ✓ ✓                                                                                                                                                    | ✓ ✓                                      |  |  |
| Gear Shift Indicator (MT Only)                                                                                                                                                                                                                                                                                                      |              | $\checkmark$ | $\checkmark$                                                                                                                                           | $\checkmark$                             |  |  |
| Power Windows (Front + Rear)                                                                                                                                                                                                                                                                                                        | -            | √            | $\checkmark$                                                                                                                                           | $\checkmark$                             |  |  |
| Electrically Adjustable ORVMs                                                                                                                                                                                                                                                                                                       | -            | $\checkmark$ | $\checkmark$                                                                                                                                           | $\checkmark$                             |  |  |
|                                                                                                                                                                                                                                                                                                                                     |              |              | 1                                                                                                                                                      | $\checkmark$                             |  |  |
| Electrically Foldable ORVMs                                                                                                                                                                                                                                                                                                         | -            | $\checkmark$ | $\checkmark$                                                                                                                                           | (Key Sync)                               |  |  |
| Cruise Control                                                                                                                                                                                                                                                                                                                      | -            | -            | -                                                                                                                                                      | $\checkmark$                             |  |  |
| Driver Side Auto Down Power Window                                                                                                                                                                                                                                                                                                  | -            | ✓            | $\checkmark$                                                                                                                                           | $\checkmark$                             |  |  |
| Driver Side Auto Up Power Window                                                                                                                                                                                                                                                                                                    | -            | -            | $\checkmark$                                                                                                                                           | $\checkmark$                             |  |  |
| Tilt Steering                                                                                                                                                                                                                                                                                                                       | ✓            | $\checkmark$ | $\checkmark$                                                                                                                                           | $\checkmark$                             |  |  |
| Height Adjustable Driver Seat                                                                                                                                                                                                                                                                                                       | -            | ✓            | ✓                                                                                                                                                      | ✓                                        |  |  |
| Adjustable Front Seat Headrests                                                                                                                                                                                                                                                                                                     | -            | ∕            | ✓                                                                                                                                                      | ✓<br>✓                                   |  |  |
| Luggage Room Lamp                                                                                                                                                                                                                                                                                                                   | -            | ✓            | $\checkmark$                                                                                                                                           | √                                        |  |  |
| Bottle Holder on All Doors                                                                                                                                                                                                                                                                                                          | $\checkmark$ | $\checkmark$ | $\checkmark$                                                                                                                                           | $\checkmark$                             |  |  |
| TECHNICAL SPECIFICATIONS                                                                                                                                                                                                                                                                                                            |              |              | PETROL                                                                                                                                                 | -                                        |  |  |
| DIMENSION                                                                                                                                                                                                                                                                                                                           |              |              |                                                                                                                                                        |                                          |  |  |
| Length (mm)                                                                                                                                                                                                                                                                                                                         |              |              | 3995                                                                                                                                                   |                                          |  |  |
| Width (mm)                                                                                                                                                                                                                                                                                                                          | Width (mm)   |              |                                                                                                                                                        | 1735                                     |  |  |
| Height (mm)                                                                                                                                                                                                                                                                                                                         |              |              | 1515 (unladen)                                                                                                                                         |                                          |  |  |
| Vheelbase (mm)                                                                                                                                                                                                                                                                                                                      |              |              | 2450                                                                                                                                                   |                                          |  |  |
| Boot Space (L)                                                                                                                                                                                                                                                                                                                      | 378          |              |                                                                                                                                                        |                                          |  |  |
| ENGINE                                                                                                                                                                                                                                                                                                                              |              | ,            |                                                                                                                                                        |                                          |  |  |
| Engine Capacity (cc)                                                                                                                                                                                                                                                                                                                |              |              | 1197                                                                                                                                                   |                                          |  |  |
|                                                                                                                                                                                                                                                                                                                                     |              |              | 1197                                                                                                                                                   |                                          |  |  |
|                                                                                                                                                                                                                                                                                                                                     |              |              |                                                                                                                                                        | 0 rpm                                    |  |  |
| Max Power (kW @rpm)                                                                                                                                                                                                                                                                                                                 |              |              | 66 kW @ 600                                                                                                                                            | •                                        |  |  |
| Max Power (kW @rpm)<br>Max Torque (Nm @ rpm)                                                                                                                                                                                                                                                                                        |              |              | 66 kW @ 600<br>113 Nm @ 44(                                                                                                                            | •                                        |  |  |
| Max Power (kW @rpm)<br>Max Torque (Nm @ rpm)<br>No. of Cylinders                                                                                                                                                                                                                                                                    |              |              | 66 kW @ 600                                                                                                                                            | •                                        |  |  |
| Max Power (kW @rpm)<br>Max Torque (Nm @ rpm)<br>No. of Cylinders<br>TRANSMISSION                                                                                                                                                                                                                                                    |              |              | 66 kW @ 600<br>113 Nm @ 440<br>4                                                                                                                       | 00 rpm                                   |  |  |
| Max Power (kW @rpm)<br>Max Torque (Nm @ rpm)<br>No. of Cylinders<br>TRANSMISSION<br>Type                                                                                                                                                                                                                                            |              |              | 66 kW @ 600<br>113 Nm @ 44(                                                                                                                            | 00 rpm                                   |  |  |
| Max Power (kW @rpm)<br>Max Torque (Nm @ rpm)<br>No. of Cylinders<br>TRANSMISSION<br>Type<br>BRAKES                                                                                                                                                                                                                                  |              |              | 66 kW @ 600<br>113 Nm @ 44(<br>4<br>5MT/5AN                                                                                                            | 00 rpm                                   |  |  |
| Max Power (kW @rpm)<br>Max Torque (Nm @ rpm)<br>No. of Cylinders<br>TRANSMISSION<br>Type<br>BRAKES<br>Front                                                                                                                                                                                                                         |              |              | 66 kW @ 600<br>113 Nm @ 440<br>4<br>5MT/5AM<br>Disc                                                                                                    | 00 rpm                                   |  |  |
| Max Power (kW @rpm)<br>Max Torque (Nm @ rpm)<br>No. of Cylinders<br>TRANSMISSION<br>Type<br>BRAKES<br>Front<br>Rear                                                                                                                                                                                                                 |              |              | 66 kW @ 600<br>113 Nm @ 44(<br>4<br>5MT/5AN                                                                                                            | 00 rpm                                   |  |  |
| Max Power (kW @rpm)<br>Max Torque (Nm @ rpm)<br>No. of Cylinders<br>TRANSMISSION<br>Type<br>BRAKES<br>Front<br>Rear<br>STEERING                                                                                                                                                                                                     |              |              | 66 kW @ 600<br>113 Nm @ 440<br>4<br>5MT/5AN<br>Disc<br>Drum                                                                                            | 00 rpm                                   |  |  |
| Max Power (kW @rpm)<br>Max Torque (Nm @ rpm)<br>No. of Cylinders<br>TRANSMISSION<br>Type<br>BRAKES<br>Front<br>Rear<br>STEERING<br>Turning Radius (m)                                                                                                                                                                               |              |              | 66 kW @ 600<br>113 Nm @ 440<br>4<br>5MT/5AN<br>Disc<br>Drum<br>4.8                                                                                     | 00 rpm<br>ИТ                             |  |  |
| Max Power (kW @rpm)<br>Max Torque (Nm @ rpm)<br>No. of Cylinders<br>TRANSMISSION<br>Type<br>BRAKES<br>Front<br>Rear<br>STEERING<br>Turning Radius (m)<br>Power Steering Type                                                                                                                                                        |              |              | 66 kW @ 600<br>113 Nm @ 440<br>4<br>5MT/5AN<br>Disc<br>Drum                                                                                            | 00 rpm<br>ИТ                             |  |  |
| Max Power (kW @rpm)<br>Max Torque (Nm @ rpm)<br>No. of Cylinders<br>TRANSMISSION<br>Type<br>BRAKES<br>Front<br>Rear<br>STEERING<br>Turning Radius (m)                                                                                                                                                                               |              |              | 66 kW @ 600<br>113 Nm @ 440<br>4<br>5MT/5AM<br>Disc<br>Drum<br>4.8<br>Electric                                                                         | 00 rpm<br>//T                            |  |  |
| Max Power (kW @rpm)<br>Max Torque (Nm @ rpm)<br>No. of Cylinders<br>TRANSMISSION<br>Type<br>BRAKES<br>Front<br>Rear<br>STEERING<br>Turning Radius (m)<br>Power Steering Type                                                                                                                                                        |              |              | 66 kW @ 600<br>113 Nm @ 440<br>4<br>5MT/5AN<br>Disc<br>Drum<br>4.8                                                                                     | 00 rpm<br>//T                            |  |  |
| Max Power (kW @rpm)<br>Max Torque (Nm @ rpm)<br>No. of Cylinders<br><b>TRANSMISSION</b><br>Type<br><b>BRAKES</b><br>Front<br>Rear<br><b>STEERING</b><br>Turning Radius (m)<br>Power Steering Type<br><b>SUSPENSION</b>                                                                                                              |              |              | 66 kW @ 600<br>113 Nm @ 440<br>4<br>5MT/5AM<br>Disc<br>Drum<br>4.8<br>Electric                                                                         | 00 rpm<br>AT<br>n Strut                  |  |  |
| Max Power (kW @rpm)<br>Max Torque (Nm @ rpm)<br>No. of Cylinders<br><b>TRANSMISSION</b><br>Type<br><b>BRAKES</b><br>Front<br>Rear<br><b>STEERING</b><br>Turning Radius (m)<br>Power Steering Type<br><b>SUSPENSION</b><br>Front                                                                                                     |              |              | 66 kW @ 600<br>113 Nm @ 440<br>4<br>5MT/5AN<br>Disc<br>Drum<br>4.8<br>Electric<br>Mac Phersor                                                          | 00 rpm<br>AT<br>n Strut                  |  |  |
| Max Power (kW @rpm)<br>Max Torque (Nm @ rpm)<br>No. of Cylinders<br><b>TRANSMISSION</b><br>Type<br><b>BRAKES</b><br>Front<br>Rear<br><b>STEERING</b><br>Turning Radius (m)<br>Power Steering Type<br><b>SUSPENSION</b><br>Front<br>Rear<br><b>OTHERS</b>                                                                            |              |              | 66 kW @ 600<br>113 Nm @ 440<br>4<br>5MT/5AN<br>Disc<br>Drum<br>4.8<br>Electric<br>Mac Phersor                                                          | 00 rpm<br>AT<br>AT<br>am                 |  |  |
| Max Power (kW @rpm)<br>Max Torque (Nm @ rpm)<br>No. of Cylinders<br><b>TRANSMISSION</b><br>Type<br><b>BRAKES</b><br>Front<br>Rear<br><b>STEERING</b><br>Turning Radius (m)<br>Power Steering Type<br><b>SUSPENSION</b><br>Front<br>Rear<br><b>OTHERS</b><br>Fuel Tank Capacity (L)                                                  |              |              | 66 kW @ 600<br>113 Nm @ 440<br>4<br>5MT/5AM<br>Disc<br>Drum<br>4.8<br>Electric<br>Mac Phersor<br>Torsion Be                                            | 00 rpm<br>AT<br>AT<br>am                 |  |  |
| Max Power (kW @rpm)<br>Max Torque (Nm @ rpm)<br>No. of Cylinders<br><b>TRANSMISSION</b><br>Type<br><b>BRAKES</b><br>Front<br>Rear<br><b>STEERING</b><br>Turning Radius (m)<br>Power Steering Type<br><b>SUSPENSION</b><br>Front<br>Rear<br><b>OTHERS</b><br>Fuel Tank Capacity (L)<br>Kerb Weight (kg)                              |              |              | 66 kW @ 600<br>113 Nm @ 440<br>4<br>5MT/5AM<br>Disc<br>Drum<br>4.8<br>Electric<br>Mac Phersor<br>Torsion Be<br>37 liters<br>880-915                    | 00 rpm<br>AT<br>AT<br>Strut<br>am        |  |  |
| Max Power (kW @rpm)<br>Max Torque (Nm @ rpm)<br>No. of Cylinders<br><b>TRANSMISSION</b><br>Type<br><b>BRAKES</b><br>Front<br>Rear<br><b>STEERING</b><br>Turning Radius (m)<br>Power Steering Type<br><b>SUSPENSION</b><br>Front<br>Rear<br><b>OTHERS</b><br>Fuel Tank Capacity (L)<br>Kerb Weight (kg)<br>Gross Vehicle Weight (kg) |              |              | 66 kW @ 600<br>113 Nm @ 440<br>4<br>5MT/5AM<br>Disc<br>Disc<br>Drum<br>4.8<br>Electric<br>Mac Phersor<br>Torsion Be<br>37 liters<br>880-915<br>1335 kg | 00 rpm<br>AT<br>AT<br>Strut<br>am        |  |  |
| Max Power (kW @rpm)Max Torque (Nm @ rpm)No. of CylindersTRANSMISSIONTypeBRAKESFrontRearSTEERINGTurning Radius (m)Power Steering TypeSUSPENSIONFrontRearOTHERSFuel Tank Capacity (L)Kerb Weight (kg)Gross Vehicle Weight (kg)Seating Capacity                                                                                        |              |              | 66 kW @ 600<br>113 Nm @ 440<br>4<br>5MT/5AM<br>Disc<br>Drum<br>4.8<br>Electric<br>Mac Phersor<br>Torsion Be<br>37 liters<br>880-915<br>1335 kg<br>5    | D0 rpm                                   |  |  |
| Max Power (kW @rpm)<br>Max Torque (Nm @ rpm)<br>No. of Cylinders<br><b>TRANSMISSION</b><br>Type<br><b>BRAKES</b><br>Front<br>Rear<br><b>STEERING</b><br>Turning Radius (m)<br>Power Steering Type<br><b>SUSPENSION</b><br>Front<br>Rear<br><b>OTHERS</b><br>Fuel Tank Capacity (L)<br>Kerb Weight (kg)<br>Gross Vehicle Weight (kg) |              |              | 66 kW @ 600<br>113 Nm @ 440<br>4<br>5MT/5AM<br>Disc<br>Disc<br>Drum<br>4.8<br>Electric<br>Mac Phersor<br>Torsion Be<br>37 liters<br>880-915<br>1335 kg | 00 rpm<br>AT<br>AT<br>am<br>s<br>5<br>14 |  |  |